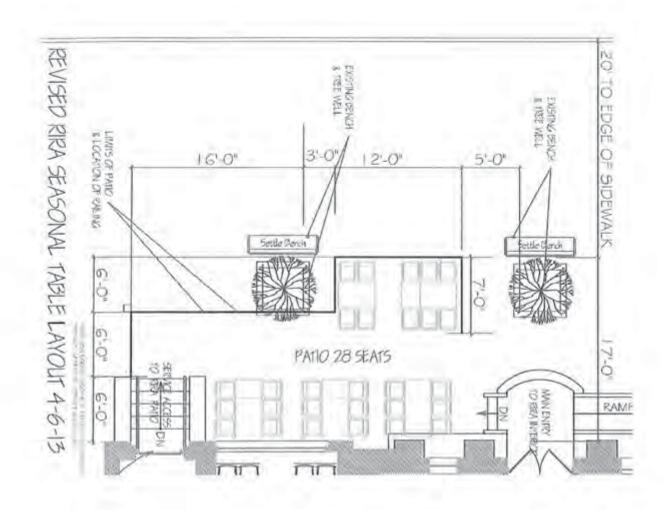

|
|------------|--------|---------------------------------------------------|
|            |        | City of Portsmouth                                |
| Witness    |        | By:<br>John P. Bohenko, City Manager              |
|            |        | Duly authorized by vote of City Council on, 2014. |
| Dated this | day of | , 2014.                                           |
|            |        | Rí Rá Irish Pub & Restaurant                      |
| Witness    |        | By:                                               |
|            |        |                                                   |

Non-assignability: This Agreement is not assignable, nor may the obligations of Licensee in any way be transferred, alienated, or delegated to any other party.

25.



#### AREA SERVICE AGREEMENT

The City of Portsmouth, a municipal corporation having a principal place of business of 1 Junkins Avenue, Portsmouth, County of Rockingham and State of New Hampshire 03801 (hereinafter "City") and Roger's Café, Inc. d/b/a State Street Saloon (hereinafter "Licensee" or "State Street Saloon"), having a principal place of business of 268 State Street, Portsmouth County of Rockingham and State of New Hampshire 03801, hereby enter this Area Service Agreement ("Agreement") for the purposes set forth herein:

PRELIMINARY: Pursuant to the successful completion of the summer 2011 pilot sidewalk café program, and in accordance with the principles set forth more fully in the preamble to City Council Policy No. 2012-02 (the "Policy"), the City is desirous of permitting L