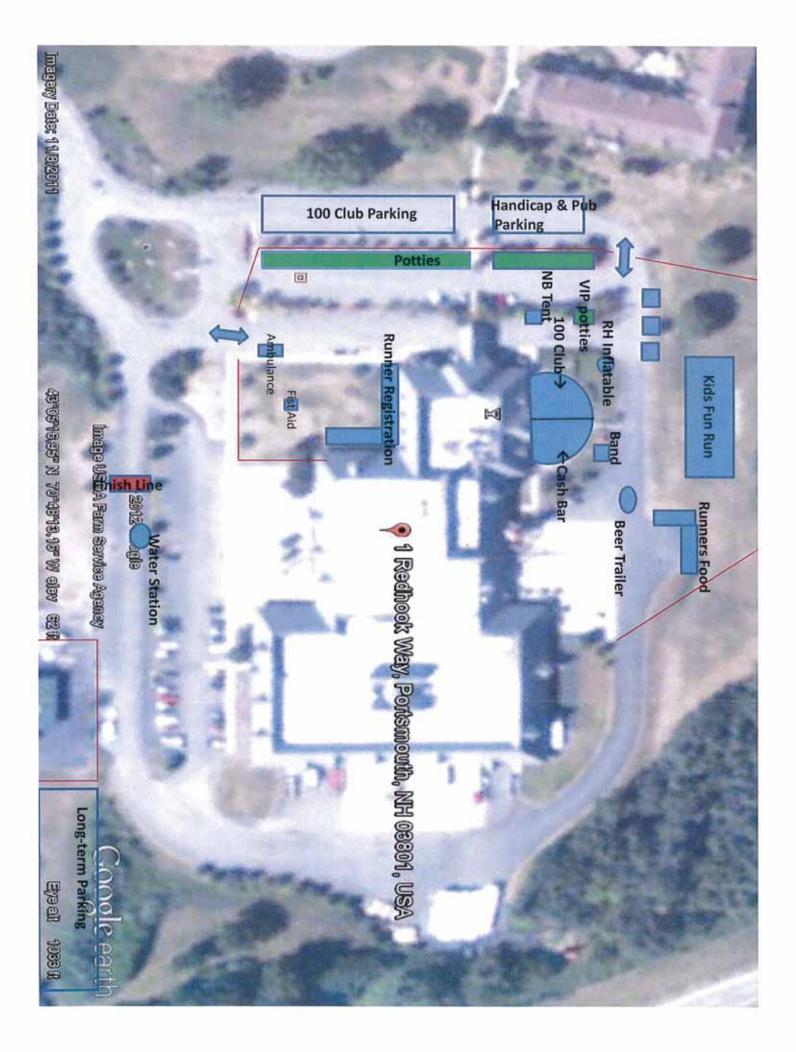

# To all it may concern;

City Of Portsmouth

John P. Bohenko 1 Junkins Avenue Portsmouth, NH 03801 Phone:

(603) 610 - 7202

Fax:

(603) 427-1526

Redhook Brewery at 1 Redhook Way, Portsmouth NH will be hosting its 17th annual Redhook/Runner's Alley 5k to support the Krempel's Center for Brain Injury.

The event will take place on May 25th, 2014 from 9:00am to 3:00pm. The race starts at the brewery's entrance and finishes in the brewery's back yard. This event is all ages.

Local restaurants will be donating food. All cash sales of beer will take place on the patio which is already designed under our current license. Runners with a valid ID will get their beer from the beer trailer which will be stationed just outside our regular licensed area. We are expecting to host 2500 guests throughout the course of the day.

Redhook is requesting an extension of our existing license #1036603 to the designated area defined in the attached site map. Beer consumption at this station will be minimal due to our "1 beer per person policy".