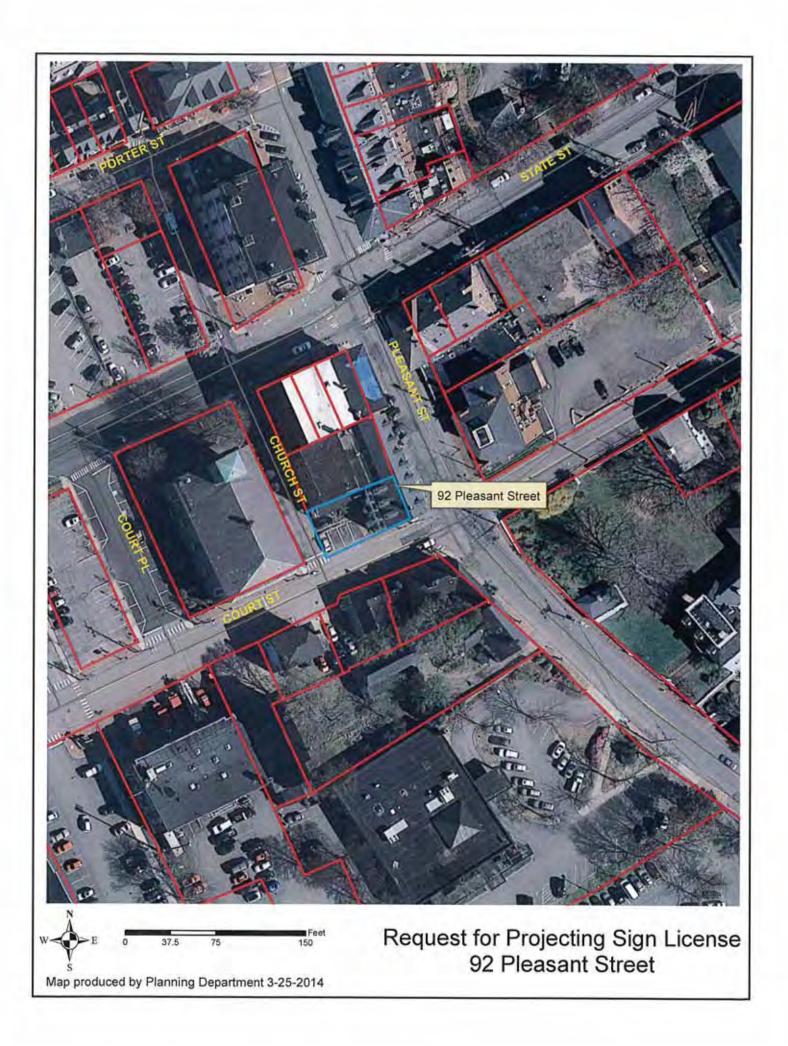

# MEMORANDUM

APR 1 2004

TO: John P. Bohenko, City Manager

FROM: Rick Taintor, Planning Director LT.

DATE: March 25, 2014

RE: City Council Referral - Projecting Sign

Address: 92 Pleasant Street
Business Name: Buff & File Nail Bar
Business Owner: Andre Van Oss

Permission is being sought to install a projecting sign on a new bracket, as follows:

Sign dimensions: 32" x 18"

Sign area: 4.0 sq. ft.

Height from sidewalk to bottom of sign: 8'0" Maximum protrusion from building: 38 in.

The proposed sign complies with zoning requirements. If a license is granted by the City Council, no other municipal approvals are needed. Therefore, I recommend approval of a revocable municipal license, subject to the following conditions: