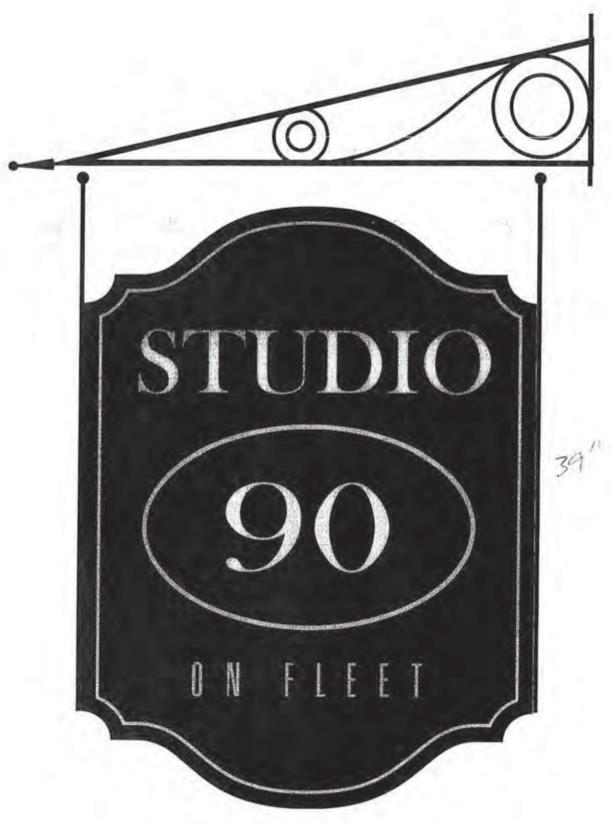

# MEMORANDUM

TO: John P. Bohenko, City Manager

Rick Taintor, Planning Director 724.

DATE: March 25, 2014

FROM:

RE: City Council Referral – Projecting Sign

Address: 90 Fleet Street

Business Name: Studio on 90 Fleet

Business Owner: Susan, Calina & Paul Hood

Permission is being sought to install a projecting sign on an existing bracket, as follows:

Sign dimensions: 30" x 39"

Sign area: 8.0 sq. ft.

Height from sidewalk to bottom of sign: 12'0"

Maximum protrusion from building: 36 in.

The proposed sign complies with zoning requirements. If a license is granted by the City Council, no other municipal approvals are needed. Therefore, I recommend approval of a revocable municipal license, subject to the following conditions: