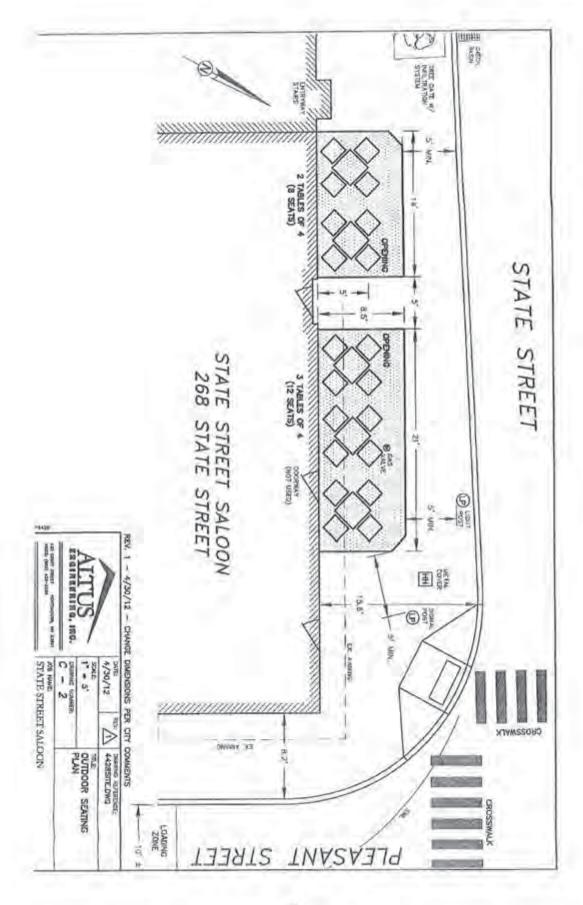

s | day of | , 2014.                                                                                  |
|            |        | City of Portsmouth  By:                                                                  |
| Witness    |        | John P. Bohenko City Manager  Duly authorized by vote of City Council on, 2014.          |
| Dated this | day of | , 2014.                                                                                  |
|            |        | Roger's Café, Inc.<br>d/b/a State Street Saloon                                          |
| Witness    |        | By:<br>Eli Sokorelis                                                                     |
| 77701000   |        | President                                                                                |

25.



### AREA SERVICE AGREEMENT

The City of Portsmouth, a municipal corporation having a principal place of business of 1 Junkins Avenue, Portsmouth, County of Rockingham and State of New Hampshire 03801 (hereinafter "City") and Surf Portsmouth Inc. (hereinafter "Licensee" or "Surf"), having a principal place of business of 99 Bow Street, Portsmouth, County of Rockingham and State of New Hampshire 03801, hereby enter this Area Service Agreement ("Agreement") for the purposes set forth herein:

PRELIMINARY: Pursuant to the successful completion of the summer 2011 pilot sidewalk café program, and in accordance with the principles set forth more fully in the preamble to City Council Policy No. 2012-02 (the "Policy"), the City is desirous of permitting Licensee to utilize City property as part o