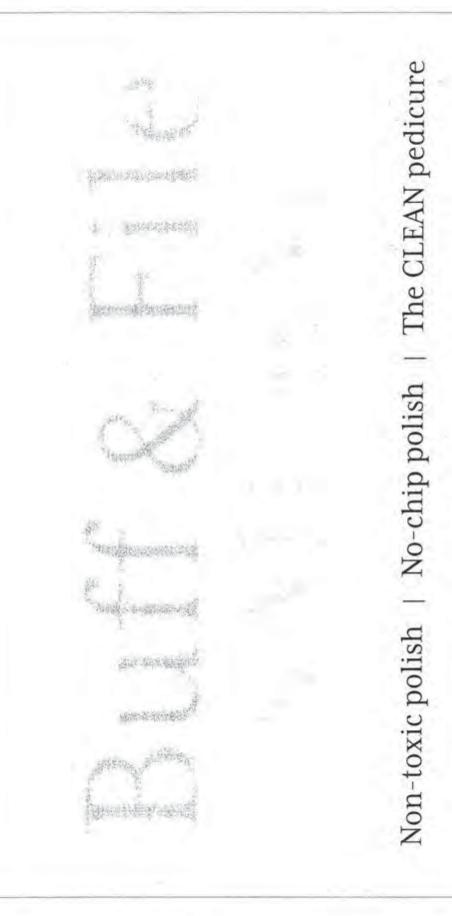

# MEMORANDUM

APR 1 2004

TO: John P. Bohenko, City Manager

FROM: Rick Taintor, Planning Director LT.

DATE: March 25, 2014

RE: City Council Referral - Projecting Sign

Address: 92 Pleasant Street
Business Name: Buff & File Nail Bar
Business Owner: Andre Van Oss

Permission is being sought to install a projecting sign on a new bracket, as follows:

Sign dimensions: 32" x 18"

Sign area: 4.0 sq. ft.

Height from sidewalk to bottom of sign: 8'0" Maximum protrusion from building: 38 in.