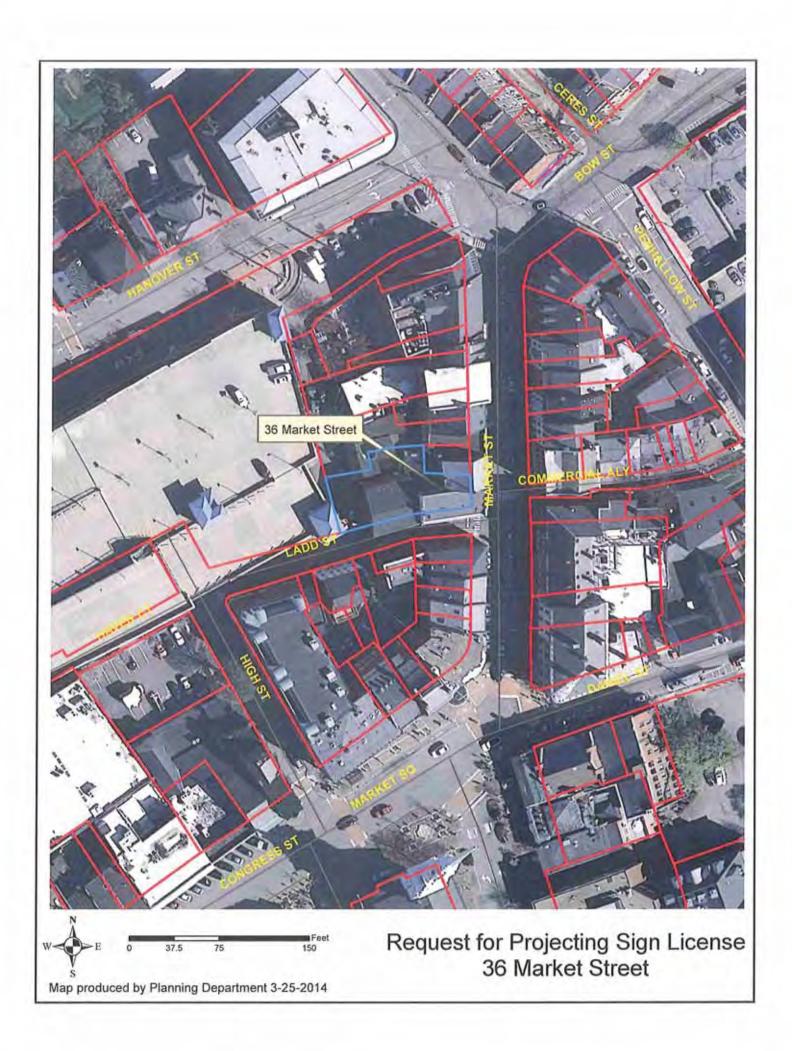

# MEMORANDUM

TO: John P. Bohenko, City Manager

FROM: Rick Taintor, Planning Director

DATE: March 25, 2014

RE: City Council Referral – Projecting Sign

Address: 36 Market Street Business Name: Federal Cigar Business Owner: Richard Cyr MPR - 2 7016

Permission is being sought to install a projecting sign on Market Street on an existing bracket, as follows:

Sign dimensions: 48" x 36"

Sign area: 12 sq. ft.

Height from sidewalk to bottom of sign: 11'5" Maximum protrusion from building: 54 in.

And on a new bracket on Ladd Street, as follows:

Sign dimensions: 46" x 30"

Sign area: 9.6 sq. ft.

Height from sidewalk to bottom of sign: 11'5" Maximum protrusion from building: 50 in. Distance from edge of vehicular travel way: 13"