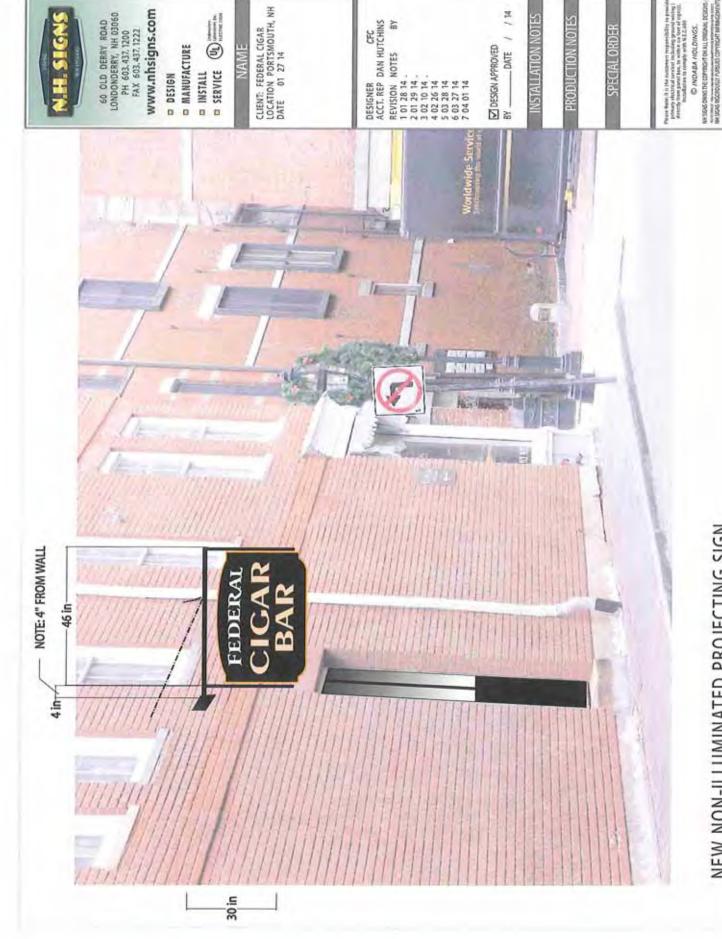

# MEMORANDUM

TO: John P. Bohenko, City Manager

FROM: Rick Taintor, Planning Director

DATE: March 25, 2014

RE: City Council Referral – Projecting Sign

Address: 36 Market Street Business Name: Federal Cigar Business Owner: Richard Cyr MPR - 2 7016

Permission is being sought to install a projecting sign on Market Street on an existing bracket, as follows:

Sign dimensions: 48" x 36"

Sign area: 12 sq. ft.

Height from sidewalk to bottom of sign: 11'5" Maximum protrusion from building: 54 in.

And on a new bracket on Ladd Street, as follows:

Sign dimensions: 46" x 30"

Sign area: 9.6 sq. ft.

Height from sidewalk to bottom of sign: 11'5" Maximum protrusion from building: 50 in. Distance from edge of vehicular travel way: 13"

Federal Cigar 36 Market Street 1 Projecting Sign

NEW AWNING COVER

RIBBON AND FEDERAL CIGAR BAND LOGO IS RAISED 1/2" PVC OPTIONAL 1/2" PVC RAISED LETTERS ALL WITH DIG PRINT

CLOUD 9 LOGO DIG PRINT

( ONE ) NEW D. FACE SIGN

# NEW NON-ILLUMINATED PROJECTING SIGN