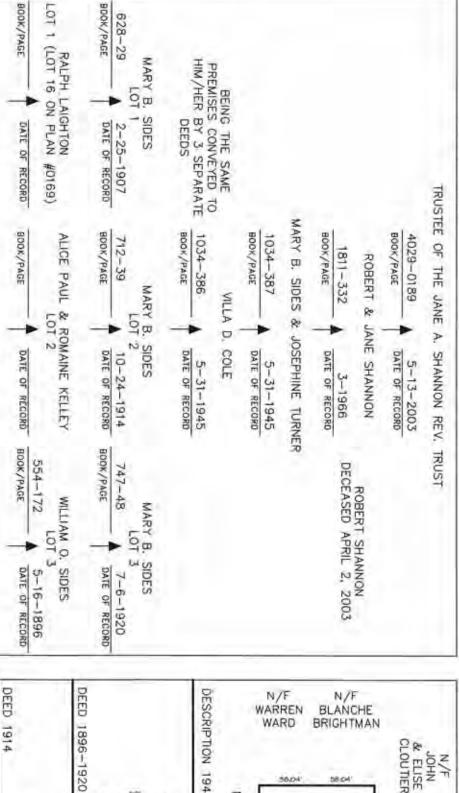

Molly C. Ferrara Admitted in NH

Albert Hansen Admitted in NH, MA & ME

RE: Request for Restoration of Involuntarily Merged Lots Pursuant to RSA 674:39-aa (194 Wibird Street / Tax Map 148, Lot 1)

Dear Mr. Mayor:

This office represents the interest of Brian Shannon, successor trustee of the Jane A. Shannon Revocable Trust of 2003, owner of the above referenced property. Please consider this a formal request for the restoration of two involuntarily merged lots to their premerger status, pursuant under RSA 674:39-aa.

The City Assessor's present records indicate that Map 148, Lot 1 is a single lot measuring .40 acres, located at 194 Wibird Street. See Exhibit A. There are actually two separate lots, one measuring approximately .137 acres, and the other measuring approximately .26 acres, which have been involuntarily merged. I enclose the tax cards from 1972 (Exhibits B and C), as well as correspondence from the City Assessor dated August 20, 1971 (Exhibit D) which identify the separate lots as Map 41, Lots 19 and 20 respectively. The City's tax cards dating back to 1951 are also enclosed, and consistently treat these as two separate lots. See Exhibit E.

Former Lot 19 is the lot which contains the existing single family dwelling located at 194 Wibird. Former Lot 20 is the lot to the north and to the west of the house lot. The Shannon family acquired the two lots in 1966. From 1966 through approximately the late 1970s/early 1980s, the Shannon family received and paid two separate tax bills. This is consistent with the City's practice dating back at least as far as 1951, and likely much earlier.

I have enclosed a copy of the 1966 deed into the Shannon family (Exhibit F), as well as an abstract of the chain of title prepared by Ross Engineering of Portsmouth (Exhibit G). The property was originally three separate parcels. In 1920, Mary Sides owned all three parcels via three separate deeds. Two of those lots were combined into

Please note our new address below

Rohert Lister, Mayor April 1, 2014 Page Two

Former Lot 20. In 1945, Mary Sides conveyed all three lots to Villa Cole via a single deed, with a metes and bounds description for the outside perimeter of the entire property, and not calling out the individual lots. This description of the entirety was carried forward to the Shannon deed.

No owner in the chain of title voluntarily merged these lots. The use of a legal description that encompassed the entirety rather than calling out the individual lots is not legally sufficient to effect a voluntary merger of the lots. See Roberts v. Windham, 165 NH 186, 192 (2013) (holding that the conveyance of multiple lots as one tract in a single deed does not support a finding of a voluntary merger). Therefore, pursuant to RSA 674:39-aa, I formally request that the lots be restored to their premerger status, and all zoning and tax maps be updated to identify the premerger boundaries of those lots.