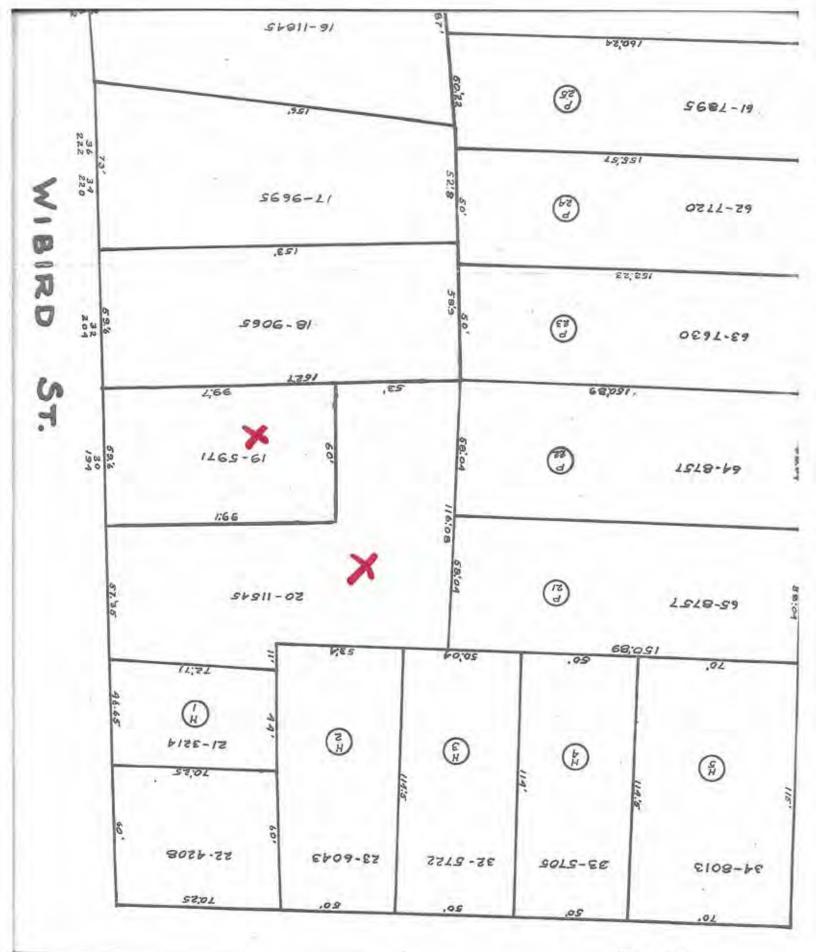

The City Assessor's present records indicate that Map 148, Lot 1 is a single lot measuring .40 acres, located at 194 Wibird Street. See Exhibit A. There are actually two separate lots, one measuring approximately .137 acres, and the other measuring approximately .26 acres, which have been involuntarily merged. I enclose the tax cards from 1972 (Exhibits B and C), as well as correspondence from the City Assessor dated August 20, 1971 (Exhibit D) which identify the separate lots as Map 41, Lots 19 and 20 respectively. The City's tax cards dating back to 1951 are also enclosed, and consistently treat these as two separate lots. See Exhibit E.

Former Lot 19 is the lot which contains the existing single family dwelling located at 194 Wibird. Former Lot 20 is the lot to the north and to the west of the house lot. The Shannon family acquired the two lots in 1966. From 1966 through approximately the late 1970s/early 1980s, the Shannon family received and paid two separate tax bills. This is consistent with the City's practice dating back at least as far as 1951, and likely much earlier.

I have enclosed a copy of the 1966 deed into the Shannon family (Exhibit F), as well as an abstract of the chain of title prepared by Ross Engineering of Portsmouth (Exhibit G). The property was originally three separate parcels. In 1920, Mary Sides owned all three parcels via three separate deeds. Two of those lots were combined into