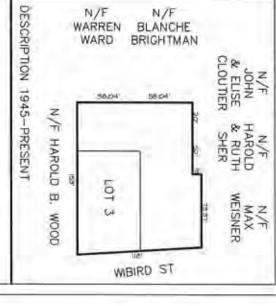

The City Assessor's present records indicate that Map 148, Lot 1 is a single lot measuring .40 acres, located at 194 Wibird Street. See Exhibit A. There are actually two separate lots, one measuring approximately .137 acres, and the other measuring approximately .26 acres, which have been involuntarily merged. I enclose the tax cards from 1972 (Exhibits B and C), as well as correspondence from the City Assessor dated August 20, 1971 (Exhibit D) which identify the separate lots as Map 41, Lots 19 and 20 respectively. The City's tax cards dating back to 1951 are also enclosed, and consistently treat these as two separate lots. See Exhibit E.

Former Lot 19 is the lot which contains the existing single family dwelling located at 194 Wibird. Former Lot 20 is the lot to the north and to the west of the house lot. The Shannon family acquired the two lots in 1966. From 1966 through approximately the late 1970s/early 1980s, the Shannon family received and paid two separate tax bills. This is consistent with the City's practice dating back at least as far as 1951, and likely much earlier.