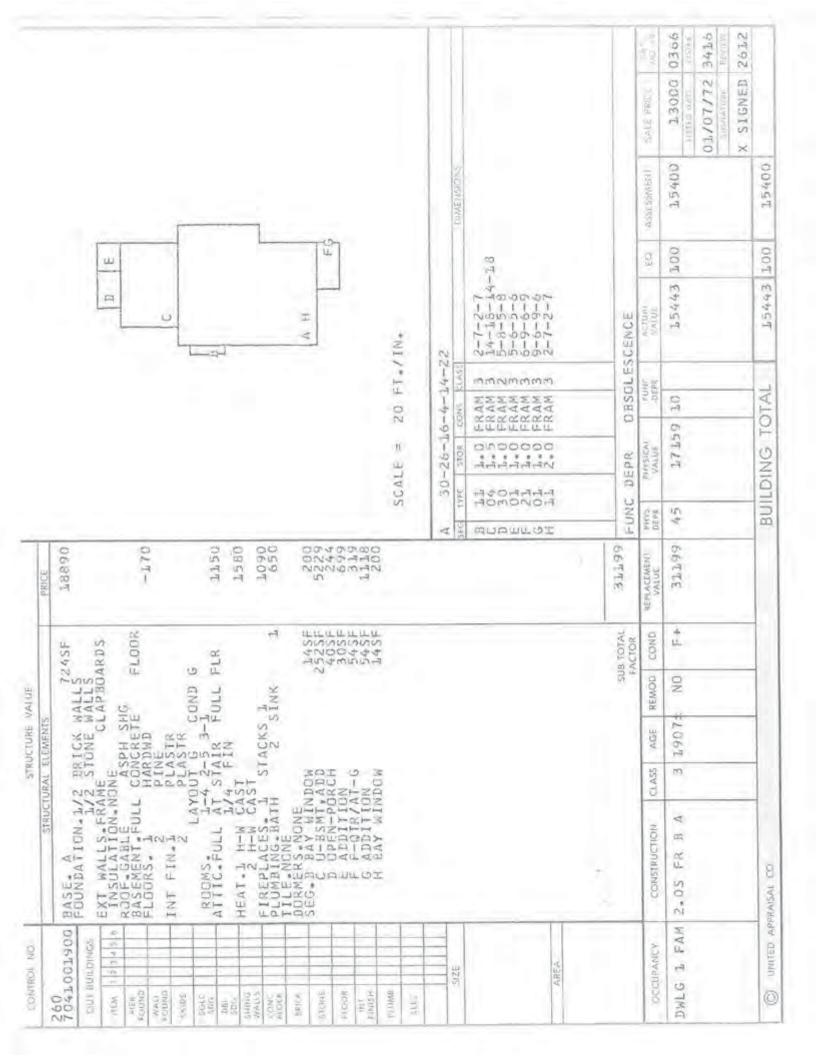

The City Assessor's present records indicate that Map 148, Lot 1 is a single lot measuring .40 acres, located at 194 Wibird Street. See Exhibit A. There are actually two separate lots, one measuring approximately .137 acres, and the other measuring approximately .26 acres, which have been involuntarily merged. I enclose the tax cards from 1972 (Exhibits B and C), as well as correspondence from the City Assessor dated August 20, 1971 (Exhibit D) which identify the separate lots as Map 41, Lots 19 and 20 respectively. The City's tax cards dating back to 1951 are also enclosed, and consistently treat these as two separate lots. See Exhibit E.

Former Lot 19 is the lot which contains the existing single family dwelling located at 194 Wibird. Former Lot 20 is the lot to the north and to the west of the house lot. The Shannon family acquired the two lots in 1966. From 1966 through approximately the late 1970s/early 1980s, the Shannon family received and paid two separate tax bills. This is consistent with the City's practice dating back at least as far as 1951, and likely much earlier.

# 194 WIBIRD ST

Location 194 WIBIRD ST

Assessment \$452,000

Mblu 0148/ 0001/ 0000/ / Appraisal \$452,000

Acct# 34537 PID 34537

Owner SHANNON JANE A REVOC TRUST Building Count 1

# Building 1 : Section 1

 Year Built:
 1898

 Living Area:
 2106

 Replacement Cost:
 \$286,711

 Building Percent
 65

Good:

Replacement Cost

| Less Depreciation: | \$186,400<br>ding Attributes |
|--------------------|------------------------------|
| Field              | Description                  |
| Style              | Conventional                 |
| Model              | Residential                  |
| Grade:             | В                            |
| Stories:           | 2                            |
| Occupancy          | ı                            |
| Exterior Wall 1    | Clapboard                    |
| Exterior Wall 2    | Wood Shingle                 |
| Roof Structure:    | Gable/Hip                    |
| Roof Cover         | Asph/F Gls/Cmp               |
| Interior Wall 1    | Plastered                    |
| Interior Wall 2    |                              |
| Interior Fir 1     | Average                      |
| Interior Fir 2     |                              |
| Heat Fuel          | 00                           |
| Heat Type:         | Hot Water                    |
| AC Type:           | None                         |
| Total Bedrooms:    | 5 Bedrooms                   |
| Total Bthrms:      | 2                            |
| Total Half Baths:  | 0                            |
| Total Xtra Fixtrs: | 0                            |
| Total Rooms:       | 10                           |
| Bath Style:        | Avg Quality                  |
| WB Fireplaces      | 0                            |
| Extra Openings     | 0                            |
| Metal Fireplaces   | 0                            |
| Extra Openings     | 0                            |

# **Building Layout**

|      | <b>Building Sub-Areas</b>    |               | Legend         |
|------|------------------------------|---------------|----------------|
| Code | Description                  | Gross<br>Area | Living<br>Area |
| BAS  | First Floor                  | 1001          | 1001           |
| FUS  | Upper Story, Finished        | 805           | 805            |
| FAT  | Attic                        | 731           | 183            |
| FHS  | Half Story, Finished         | 234           | 117            |
| FEP  | Parch, Enclosed              | 75            | 0              |
| FOP  | Porch, Open                  | 60            | 0              |
| UAT  | Attic                        | 46            | 0              |
| UBM  | Basement, Unfinished         | 1001          | 0              |
| UST  | Utility, Storage, Unfinished | 75            | 0.             |
| WDK  | Deck, Wood                   | 65            | 0              |
|      |                              | 4093          | 2106           |