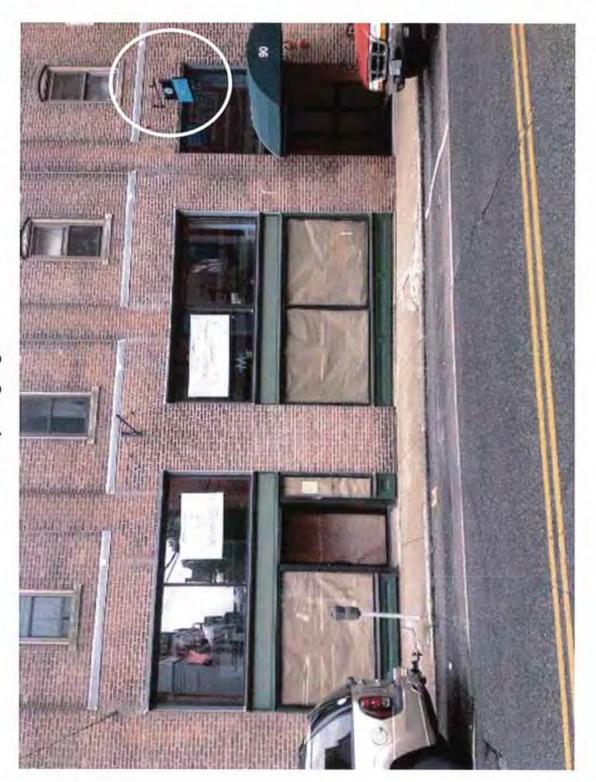

# MEMORANDUM

TO: John P. Bohenko, City Manager

Rick Taintor, Planning Director 724.

DATE: March 25, 2014

FROM:

RE: City Council Referral – Projecting Sign

Address: 90 Fleet Street

Business Name: Studio on 90 Fleet

Business Owner: Susan, Calina & Paul Hood

Permission is being sought to install a projecting sign on an existing bracket, as follows:

Sign dimensions: 30" x 39"

Sign area: 8.0 sq. ft.

Height from sidewalk to bottom of sign: 12'0"

Maximum protrusion from building: 36 in.

The proposed sign complies with zoning requirements. If a license is granted by the City Council, no other municipal approvals are needed. Therefore, I recommend approval of a revocable municipal license, subject to the following conditions: