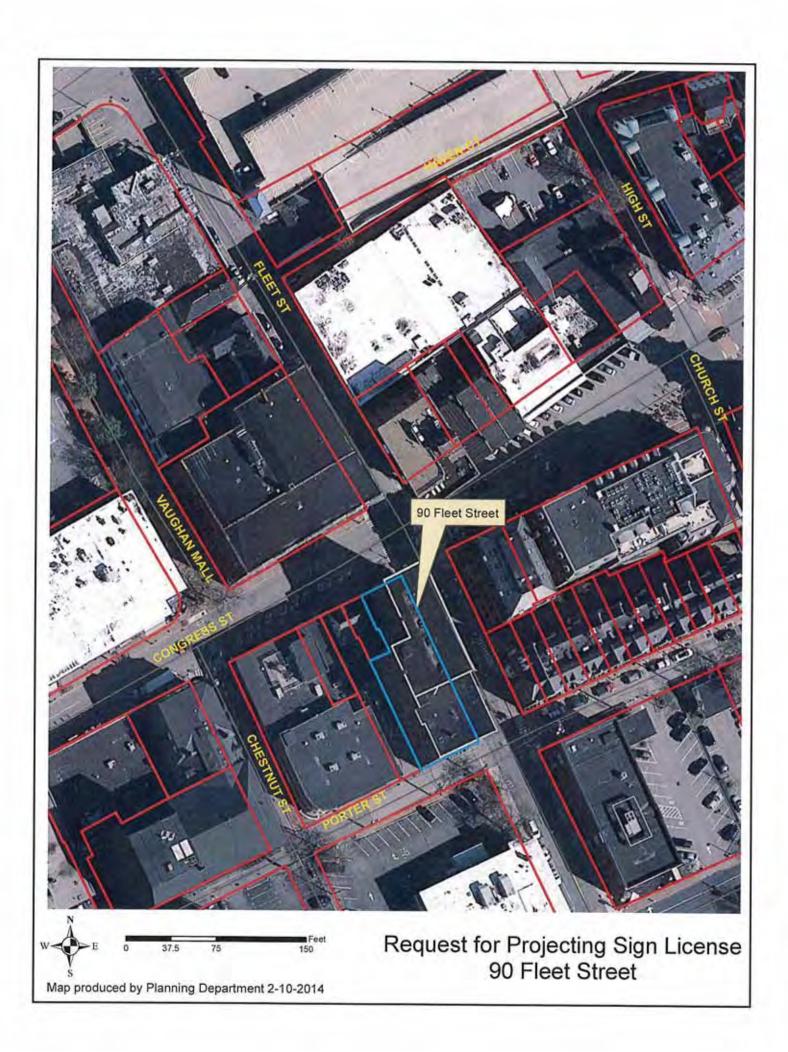

# MEMORANDUM

TO: John P. Bohenko, City Manager

Rick Taintor, Planning Director 724.

DATE: March 25, 2014

FROM:

RE: City Council Referral – Projecting Sign

Address: 90 Fleet Street

Business Name: Studio on 90 Fleet

Business Owner: Susan, Calina & Paul Hood

Permission is being sought to install a projecting sign on an existing bracket, as follows:

Sign dimensions: 30" x 39"

Sign area: 8.0 sq. ft.

Height from sidewalk to bottom of sign: 12'0"

Maximum protrusion from building: 36 in.

The proposed sign complies with zoning requirements. If a license is granted by the City Council, no other municipal approvals are needed. Therefore, I recommend approval of a revocable municipal license, subject to the following conditions: