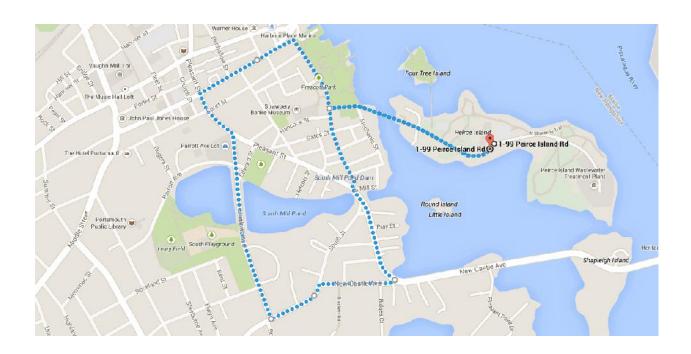

The proposed date and time is as follows;

Date: September 27, 2014 (Saturday)

Registration Begins: 8:30am

Walk Duration: 10am - Noon

The walk would begin and end on Pierce Island (see attached proposed walk route).

# **Proposed Walk Route (2.3 Miles)**

Start: Pierce Island Outdoor Pool

To: Pierce Island Rd.
To: Left on Marcy St.
To: Left on Pleasant St.
To: Right on New Castle Ave.

To: Right on Junkins Ave.
To: Left on Pleasant St.
To: Right on State St.

To: Right on Marcy St.
To: Left on Pierce Island Rd.
End: Pierce Island Outdoor Pool

Prescott Park Arts Festival P.O. Box 4570 Portsmouth, NH 03802 603.436.2848

Ben Anderson Executive Director March 11, 2014