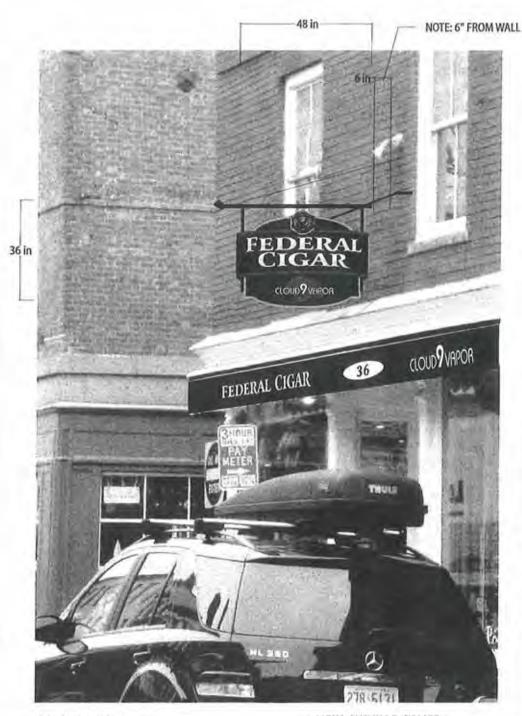

# MEMORANDUM

TO: John P. Bohenko, City Manager

FROM: Rick Taintor, Planning Director

DATE: March 25, 2014

RE: City Council Referral – Projecting Sign

Address: 36 Market Street Business Name: Federal Cigar Business Owner: Richard Cyr MPR - 2 7016

Permission is being sought to install a projecting sign on Market Street on an existing bracket, as follows:

Sign dimensions: 48" x 36"

Sign area: 12 sq. ft.

Height from sidewalk to bottom of sign: 11'5" Maximum protrusion from building: 54 in.

And on a new bracket on Ladd Street, as follows:

Sign dimensions: 46" x 30"

Sign area: 9.6 sq. ft.

Height from sidewalk to bottom of sign: 11'5" Maximum protrusion from building: 50 in. Distance from edge of vehicular travel way: 13"