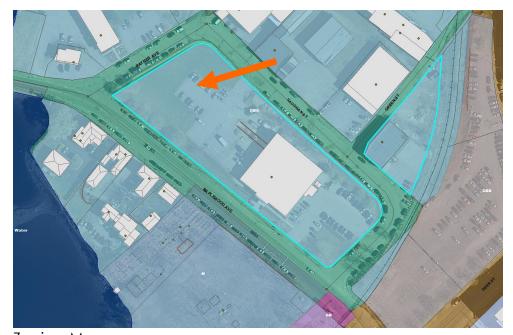

| Minor Project (i.e. small alterations, additions or expansions) |                            |  |  |  |  |  |  |
| ☐ Moderate Project (i.e. sign                         | ificant additions, alte                                         | erations or expansions     |  |  |  |  |  |  |

☐ Major Project (i.e. very large alternations, additions or expansions)

# I. Neighborhood Context:

• The building is located along Maplewood Ave. and Rayne Ave. and is surrounded with many wood-sided 2.5 & 3.5 story structures with little to no setback from the street.

# J. Staff Comments and/ or Suggestions for Consideration:

The Applicant is proposing to:

• Install a transformer along Raynes Ave. and add screening

# K. Aerial Image, Street View and Zoning Map:





Aerial and Street View Image



**Zoning Map** 

# **HISTORIC SURVEY RATING** NA

| I I I MAPLEWOOD AVE. – PUBLIC HEARING #6 (MINOR) |                                                                                                                                                                                                                                                                                  |