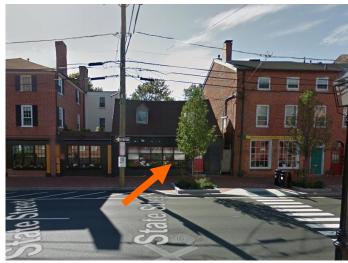

### I. Neighborhood Context:

• This lot and structure is located along Middle Street in Haymarket Square and is surrounded with many focal and contributing structures. The neighborhood is predominantly 2.5-3 story wooden or brick structures with small side or rear yards and shallow setbacks from the street edge.

# J. Staff Comments and Suggestions for Consideration:

The applicant proposes to:

• Remove and replace the existing gutters and storm windows.

K. Aerial Image, Street View and Zoning Map:

Aerial and Street View Image