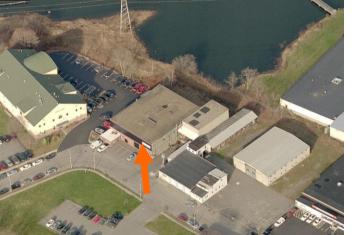

# <u>Staff Comments and/ or Suggestions for Consideration:</u>

The Application is proposing to:

• Add an awning/roof canopy (2.5 x 4 feet) to the rear entryway.

Aerial Image, Street View and Zoning Map:

Aerial and Street View Image