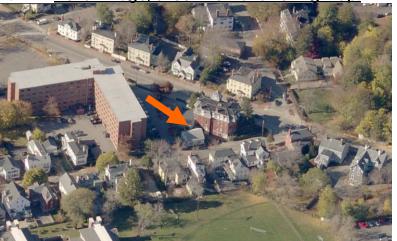

### I. Neighborhood Context:

• This lot and structure is located along Middle Street in Haymarket Square and is surrounded with many focal and contributing structures. The neighborhood is predominantly 2.5-3 story wooden or brick structures with small side or rear yards and shallow setbacks from the street edge.

# J. Staff Comments and Suggestions for Consideration:

The applicant proposes to:

• Remove and replace the existing gutters and storm windows.

K. Aerial Image, Street View and Zoning Map:

Aerial and Street View Image