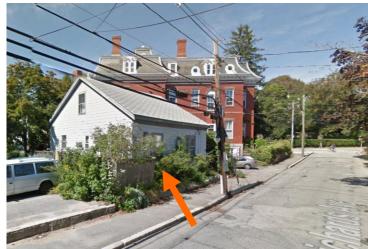

### I. Neighborhood Context:

• This lot and structure is located along Middle Street in Haymarket Square and is surrounded with many focal and contributing structures. The neighborhood is predominantly 2.5-3 story wooden or brick structures with small side or rear yards and shallow setbacks from the street edge.

# J. Staff Comments and Suggestions for Consideration:

The applicant proposes to:

• Remove and replace the existing gutters and storm windows.

K. Aerial Image, Street View and Zoning Map:

Aerial and Street View Image