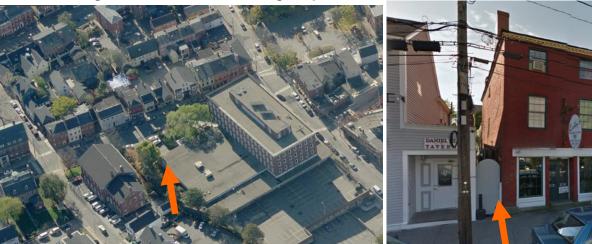

### H. Neighborhood Context:

• The building is located along Daniel Street and is surrounded with many contributing structures. The neighborhood is predominantly multi-story, mixed-use brick structures with small lots and no setbacks from the sidewalk.

### J. <u>Staff Comments and/ or Suggestions for Consideration:</u>

• The applicant proposed to install new windows (aluminum clad Marvin windows), doors and trim on the façade and replace the roof material. Note that the roof replacement appears to be a replacement in kind.

# K. Aerial Image, Street View and Zoning Map:

Aerial and Street View Image

**Zoning Map** 