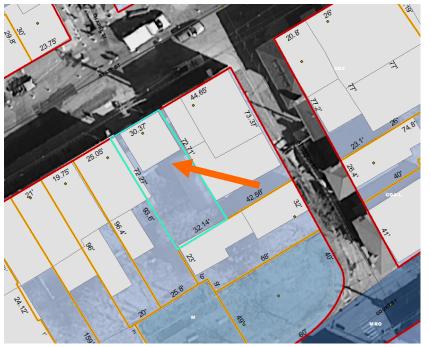

### I. Neighborhood Context:

• This lot and structure is located along Middle Street in Haymarket Square and is surrounded with many focal and contributing structures. The neighborhood is predominantly 2.5-3 story wooden or brick structures with small side or rear yards and shallow setbacks from the street edge.

# J. Staff Comments and Suggestions for Consideration:

The applicant proposes to:

• Remove and replace the existing gutters and storm windows.

K. Aerial Image, Street View and Zoning Map:

Aerial and Street View Image