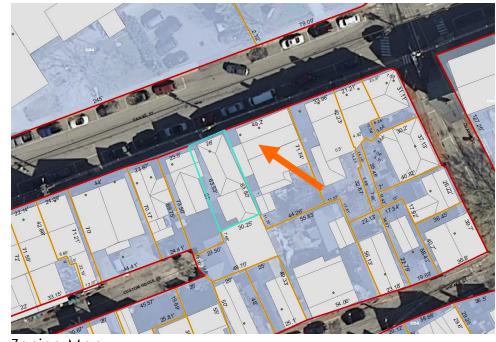

# J. Staff Comments and Suggestions for Consideration:

The applicant proposes to:

• Remove and replace the existing gutters and storm windows.

K. Aerial Image, Street View and Zoning Map:

Aerial and Street View Image

**Zoning Map** 