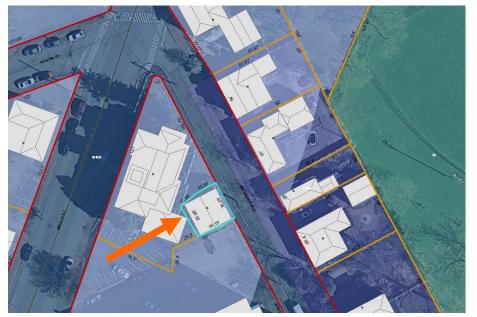

# J. Staff Comments and Suggestions for Consideration:

The applicant proposes to:

• Remove and replace the existing gutters and storm windows.

K. Aerial Image, Street View and Zoning Map:

Aerial and Street View Image

**Zoning Map** 