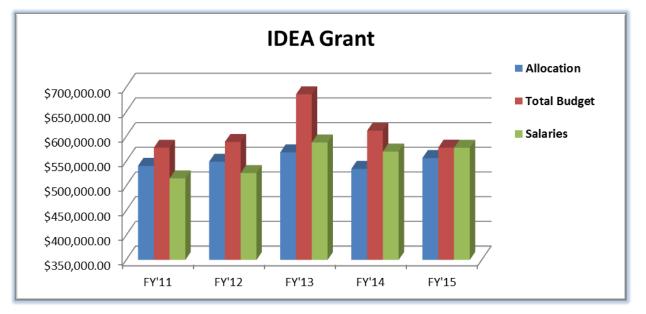

#### SPECIAL EDUCATION GRANT: INDIVIDUALS WITH DISABILITIES EDUCATION ACT (IDEA)

| Year  | Allocation            | Total Budget          | Salaries              | Percentage |
|-------|-----------------------|-----------------------|-----------------------|------------|
| FY'11 | \$540,536.00          | \$577 <i>,</i> 301.00 | \$515,146.71          | 89.2%      |
| FY'12 | \$548,962.00          | \$588 <i>,</i> 944.00 | \$525 <i>,</i> 871.00 | 89.3%      |
| FY'13 | \$567,836.00          | \$685,428.00          | \$587 <i>,</i> 899.00 | 85.8%      |
| FY'14 | \$534,440.00          | \$611,584.00          | \$569 <i>,</i> 488.74 | 93.1%      |
| FY'15 | \$556 <i>,</i> 358.00 | \$577 <i>,</i> 469.00 | \$577,157.00          | 99.9%      |