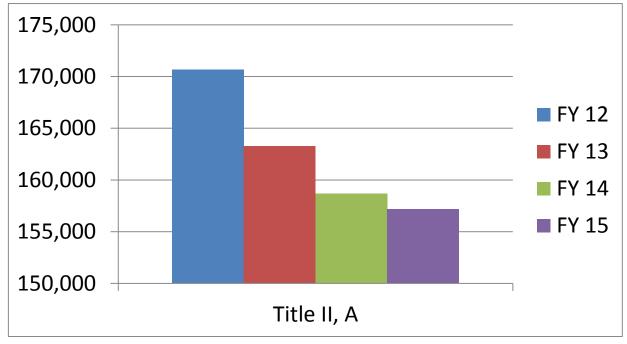

| GRANT TITLE              | 2011-2012  | 2012-2013  | 2013-2014  | 2014-2015  |
|--------------------------|------------|------------|------------|------------|
| TITLE II, Part A         | 170,664.78 | 163,279.80 | 158,691.57 | 157,167.82 |
| TITLE III                | 19,991.10  | 15,538.39  | 20,404.30  | 12,226.25  |
|                          | 2,611.88   |            |            |            |
| TITLE IV                 |            |            | 109,100.36 | 142,500.00 |
| 21 <sup>st</sup> Century |            |            |            |            |
| CTE Perkins              | 76,386.63  | 63,217.67  | 61,336.57  | 56,577.07  |
| ARRA                     | 62,982.93  |            |            |            |
| Title I Carryover        |            |            |            |            |

**Title II, A**: increase student academic achievement through strategies such as improving teacher and principal quality and increasing the number of highly qualified teachers in the classroom and highly qualified principals and assistant principals in schools.