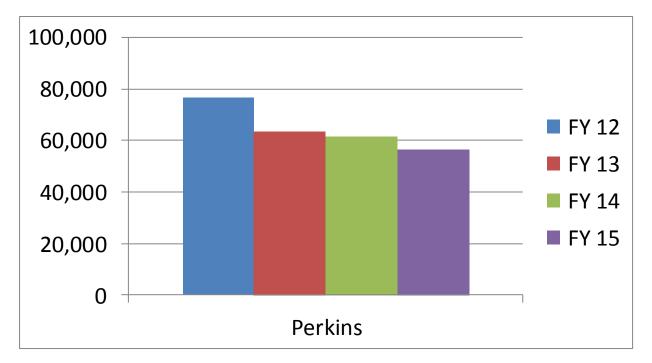

| GRANT TITLE              | 2011-2012  | 2012-2013  | 2013-2014  | 2014-2015  |
|--------------------------|------------|------------|------------|------------|
| TITLE II, Part A         | 170,664.78 | 163,279.80 | 158,691.57 | 157,167.82 |
| TITLE III                | 19,991.10  | 15,538.39  | 20,404.30  | 12,226.25  |
|                          | 2,611.88   |            |            |            |
| TITLE IV                 |            |            | 109,100.36 | 142,500.00 |
| 21 <sup>st</sup> Century |            |            |            |            |
| CTE Perkins              | 76,386.63  | 63,217.67  | 61,336.57  | 56,577.07  |
| ARRA                     | 62,982.93  |            |            |            |
| Title I Carryover        |            |            |            |            |

**Perkins Grant**: Federal funds are made available to develop more fully the academic, career, and technical skills of secondary and postsecondary students who elect to enroll in CTE programs.

| 206 - RJLA PROGRAM PERSONNEL BUDGET                                                                                                              |                 | 206 - RJLA PROGRAM PERSONNEL BUDGET                                                                                                                                                                                                                                                                                                                                                                                                                                                                                                                                                                                                                                                                                                                                                                                                                                                                                                                                                                                                                                                                                                                     |                   |
|--------------------------------------------------------------------------------------------------------------------------------------------------|-----------------|---------------------------------------------------------------------------------------------------------------------------------------------------------------------------------------------------------------------------------------------------------------------------------------------------------------------------------------------------------------------------------------------------------------------------------------------------------------------------------------------------------------------------------------------------------------------------------------------------------------------------------------------------------------------------------------------------------------------------------------------------------------------------------------------------------------------------------------------------------------------------------------------------------------------------------------------------------------------------------------------------------------------------------------------------------------------------------------------------------------------------------------------------------|-------------------|
|                                                                                                                                                  | 14-15<br>Budget |                                                                                                                                                                                                                                                                                                                                                                                                                                                                                                                                                                                                                                                                                                                                                                                                                                                                                                                                                                                                                                                                                                                                                         | 15-16<br>Proposed |
| 27-20600-2400-36-3767 101 PHS PASS SALARIES ADMIN                                                                                                | 97,610          | 27-20600-2400-36-3767 101 PHS PASS SALARIES ADMIN                                                                                                                                                                                                                                                                                                                                                                                                                                                                                                                                                                                                                                                                                                                                                                                                                                                                                                                                                                                                                                                                                                       | 97,610            |
| 272060030A01 01 ROY <b>0.92 97,610</b>                                                                                                           |                 | 272060030A01 01 ROY 0.92 97,610                                                                                                                                                                                                                                                                                                                                                                                                                                                                                                                                                                                                                                                                                                                                                                                                                                                                                                                                                                                                                                                                                                                         |                   |
| 0.92                                                                                                                                             |                 | 0.92                                                                                                                                                                                                                                                                                                                                                                                                                                                                                                                                                                                                                                                                                                                                                                                                                                                                                                                                                                                                                                                                                                                                                    |                   |
| 27-20600-1210-36-3767 102 PHS PASS SALARIES TEACHR                                                                                               | 255,120         | 27-20600-1210-36-3767 102 PHS PASS SALARIES TEACHR                                                                                                                                                                                                                                                                                                                                                                                                                                                                                                                                                                                                                                                                                                                                                                                                                                                                                                                                                                                                                                                                                                      | 261,987           |
| 272060030T01         01         ABOOD         1.00         74,217           272060030T01         02         MILES         1.00         48,817    |                 | 272060030T01         01         ABOOD         1.00         75,705           072060030T01         01         02         02         02         02         02         02         02         02         02         02         02         02         02         02         02         02         02         02         02         02         02         02         02         02         02         02         02         02         02         02         02         02         02         02         02         02         02         02         02         02         02         02         02         02         02         02         02         02         02         02         02         02         02         02         02         02         02         02         02         02         02         02         02         02         02         02         02         02         02         02         02         02         02         02         02         02         02         02         02         02         02         02         02         02         02         02         02         02         02         02         02         02 |                   |
| 272060030T01         02         MILES         1.00         48,817           272060030T01         03         FLETCHER         1.00         57,095 |                 | 272060030T01         02         MILES         1.00         51,032           272060030T01         03         FLETCHER         1.00         58,755                                                                                                                                                                                                                                                                                                                                                                                                                                                                                                                                                                                                                                                                                                                                                                                                                                                                                                                                                                                                        |                   |
|                                                                                                                                                  |                 |                                                                                                                                                                                                                                                                                                                                                                                                                                                                                                                                                                                                                                                                                                                                                                                                                                                                                                                                                                                                                                                                                                                                                         |                   |
| 272060030T01         04         STILWELL         1.00         74,991           272060030T01         06               74,991                04    |                 | 272060030T01 04 STILWELL 1.00 76,495                                                                                                                                                                                                                                                                                                                                                                                                                                                                                                                                                                                                                                                                                                                                                                                                                                                                                                                                                                                                                                                                                                                    |                   |
| 272060030101 06                                                                                                                                  |                 | 272060030T01 06                                                                                                                                                                                                                                                                                                                                                                                                                                                                                                                                                                                                                                                                                                                                                                                                                                                                                                                                                                                                                                                                                                                                         |                   |
|                                                                                                                                                  |                 | 272060030T01 07                                                                                                                                                                                                                                                                                                                                                                                                                                                                                                                                                                                                                                                                                                                                                                                                                                                                                                                                                                                                                                                                                                                                         |                   |
|                                                                                                                                                  |                 |                                                                                                                                                                                                                                                                                                                                                                                                                                                                                                                                                                                                                                                                                                                                                                                                                                                                                                                                                                                                                                                                                                                                                         |                   |
| 272060030T01 08                                                                                                                                  |                 | 272060030T01 08                                                                                                                                                                                                                                                                                                                                                                                                                                                                                                                                                                                                                                                                                                                                                                                                                                                                                                                                                                                                                                                                                                                                         |                   |
| 272060030T01 09                                                                                                                                  |                 | 272060030T01 09                                                                                                                                                                                                                                                                                                                                                                                                                                                                                                                                                                                                                                                                                                                                                                                                                                                                                                                                                                                                                                                                                                                                         |                   |
| 4.00                                                                                                                                             |                 | 4.00                                                                                                                                                                                                                                                                                                                                                                                                                                                                                                                                                                                                                                                                                                                                                                                                                                                                                                                                                                                                                                                                                                                                                    |                   |
| 27-20600-1210-36-3767 104 PHS PASS SALARIES TUTOR                                                                                                | 0               | 27-20600-1210-36-3767 104 PHS PASS SALARIES TUTOR                                                                                                                                                                                                                                                                                                                                                                                                                                                                                                                                                                                                                                                                                                                                                                                                                                                                                                                                                                                                                                                                                                       | 0                 |
|                                                                                                                                                  |                 |                                                                                                                                                                                                                                                                                                                                                                                                                                                                                                                                                                                                                                                                                                                                                                                                                                                                                                                                                                                                                                                                                                                                                         |                   |
| 27-20600-1210-36-3767 106 PHS PASS SALARIES PARAPR                                                                                               | 9,117           | 27-20600-1210-36-3767 106 PHS PASS SALARIES PARAPR                                                                                                                                                                                                                                                                                                                                                                                                                                                                                                                                                                                                                                                                                                                                                                                                                                                                                                                                                                                                                                                                                                      | 21,300            |
| 272060030P01 01                                                                                                                                  |                 | 272060030P01 01                                                                                                                                                                                                                                                                                                                                                                                                                                                                                                                                                                                                                                                                                                                                                                                                                                                                                                                                                                                                                                                                                                                                         |                   |
| 272060030P01 02                                                                                                                                  |                 | 272060030P01 02 TBA <b>1.00 21,300</b>                                                                                                                                                                                                                                                                                                                                                                                                                                                                                                                                                                                                                                                                                                                                                                                                                                                                                                                                                                                                                                                                                                                  |                   |
| 272060030P01 03 COSTA, R 0.46 9,117                                                                                                              |                 | 272060030P01 03                                                                                                                                                                                                                                                                                                                                                                                                                                                                                                                                                                                                                                                                                                                                                                                                                                                                                                                                                                                                                                                                                                                                         |                   |
| FTE= 0.46                                                                                                                                        |                 | FTE= 1.00                                                                                                                                                                                                                                                                                                                                                                                                                                                                                                                                                                                                                                                                                                                                                                                                                                                                                                                                                                                                                                                                                                                                               |                   |
|                                                                                                                                                  |                 |                                                                                                                                                                                                                                                                                                                                                                                                                                                                                                                                                                                                                                                                                                                                                                                                                                                                                                                                                                                                                                                                                                                                                         |                   |
| 27-20600-2620-36-3767 110 PASS SALARIES CSTDAL                                                                                                   | 19,693          | 27-20600-2620-36-3767 110 PASS SALARIES CSTDAL                                                                                                                                                                                                                                                                                                                                                                                                                                                                                                                                                                                                                                                                                                                                                                                                                                                                                                                                                                                                                                                                                                          | 20,386            |
| 272060016K01 MAKI 0.50 19,693                                                                                                                    |                 | 272060016K01 MAKI 0.50 20,386                                                                                                                                                                                                                                                                                                                                                                                                                                                                                                                                                                                                                                                                                                                                                                                                                                                                                                                                                                                                                                                                                                                           |                   |
| FTE= 0.50                                                                                                                                        |                 | FTE= 0.50                                                                                                                                                                                                                                                                                                                                                                                                                                                                                                                                                                                                                                                                                                                                                                                                                                                                                                                                                                                                                                                                                                                                               |                   |
| 27-20600-2330-36-3767 105 PASS CLERICAL                                                                                                          | 33,210          | 27-20600-2330-36-3767 105 PASS CLERICAL                                                                                                                                                                                                                                                                                                                                                                                                                                                                                                                                                                                                                                                                                                                                                                                                                                                                                                                                                                                                                                                                                                                 | 33,240            |
| 272060030C01 01 SIRMAIAN 0.81 33,210                                                                                                             |                 | 272060030C01 01 SIRMAIAN 0.81 33,240                                                                                                                                                                                                                                                                                                                                                                                                                                                                                                                                                                                                                                                                                                                                                                                                                                                                                                                                                                                                                                                                                                                    |                   |
| FTE= 0.81                                                                                                                                        |                 | FTE= 0.81                                                                                                                                                                                                                                                                                                                                                                                                                                                                                                                                                                                                                                                                                                                                                                                                                                                                                                                                                                                                                                                                                                                                               |                   |
| 27-20600-2620-36-3767 133 PASS OVERTIME CSTDAL                                                                                                   | 825             | 27-20600-2620-36-3767 133 PASS OVERTIME CSTDAL                                                                                                                                                                                                                                                                                                                                                                                                                                                                                                                                                                                                                                                                                                                                                                                                                                                                                                                                                                                                                                                                                                          | 825               |
| 825                                                                                                                                              |                 | 825                                                                                                                                                                                                                                                                                                                                                                                                                                                                                                                                                                                                                                                                                                                                                                                                                                                                                                                                                                                                                                                                                                                                                     |                   |
| 27-20600-1210-36-3767 199 PASS SALARIES MISC-REIMB                                                                                               | 0               | 27-20600-1210-36-3767 199 PASS SALARIES MISC-REIMB                                                                                                                                                                                                                                                                                                                                                                                                                                                                                                                                                                                                                                                                                                                                                                                                                                                                                                                                                                                                                                                                                                      | 0                 |
|                                                                                                                                                  |                 |                                                                                                                                                                                                                                                                                                                                                                                                                                                                                                                                                                                                                                                                                                                                                                                                                                                                                                                                                                                                                                                                                                                                                         |                   |
| TOTAL SALARIES 6.69                                                                                                                              | 415,575         | TOTAL SALARIES 7.23                                                                                                                                                                                                                                                                                                                                                                                                                                                                                                                                                                                                                                                                                                                                                                                                                                                                                                                                                                                                                                                                                                                                     | 435,348           |
|                                                                                                                                                  | 415,575         |                                                                                                                                                                                                                                                                                                                                                                                                                                                                                                                                                                                                                                                                                                                                                                                                                                                                                                                                                                                                                                                                                                                                                         | 400,048           |
| 206 - PASS TUITION PROGRAMS BENEFITS BUDGET                                                                                                      |                 | 206 - PASS TUITION PROGRAMS BENEFITS BUDGET                                                                                                                                                                                                                                                                                                                                                                                                                                                                                                                                                                                                                                                                                                                                                                                                                                                                                                                                                                                                                                                                                                             |                   |
|                                                                                                                                                  |                 |                                                                                                                                                                                                                                                                                                                                                                                                                                                                                                                                                                                                                                                                                                                                                                                                                                                                                                                                                                                                                                                                                                                                                         |                   |