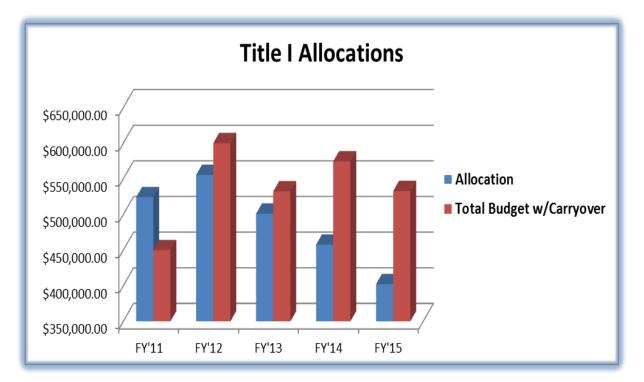

**TITLE I of the Elementary and Secondary Education Act**, as amended (ESEA) provides financial assistance to local educational agencies (LEAs) and schools with high numbers or high percentages of children from low-income families to help ensure that all children meet challenging state academic standards.

| Year  | Allocation            | Total Budget          |
|-------|-----------------------|-----------------------|
| FY'11 | \$524,305.00          | \$450,023.00          |
| FY'12 | \$555 <i>,</i> 508.00 | \$600,153.00          |
| FY'13 | \$501,140.00          | \$532 <i>,</i> 458.00 |
| FY'14 | \$457,610.00          | \$574,482.00          |
| FY'15 | \$402,279.00          | \$532,921.00          |