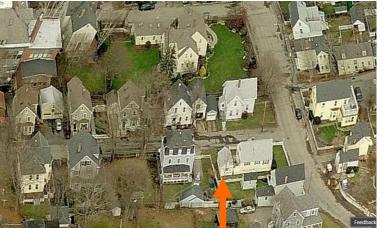

ng Humphrey's Court and is surrounded with wood-sided 1.5 to 2.5 story historic structures with shallow setbacks and accessory buildings located in the rear yard.

#### K. <u>Staff Comments and/ or Suggestions for Consideration:</u>

The Applicant is proposing to:

- Replace the existing garage and constructing a new garage with a mudroom.
- The existing chimney is proposed to be permanently removed.
- Note that the HDC recommended that the window panes should retain the same orientation and size and should be reduced in number higher up the building wall. The revised plans appear to reflect that condition.

Design Guideline Reference – Guidelines for Small Scale New Construction and Additions (10) and Site Elements and Streetscapes (09)

#### L. Aerial Image, Street View and Zoning Map:





Aerial and Street View Image



Zoning Map

|                 | INFO/ EVALUATION CRITERIA                                                                                                      | SUBJE                                   | CT PROPERTY                                          |                                                                                     | NEIGHBORH C        | OOD CONTEXT                                                     |  |  |  |
|-----------------|--------------------------------------------------------------------------------------------------------------------------------|-----------------------------------------|------------------------------------------------------|-------------------------------------------------------------------------------