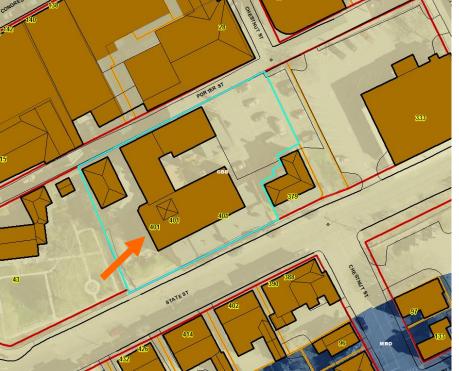

Street and is surrounded with many focal and contributing structures. The neighborhood is predominantly 2.5 to 3 story wooden residential structures with narrow setbacks from the street.

#### J. <u>Staff Comments and Suggestions for Consideration:</u>

- The applicant proposes to replace 5 existing vinyl windows with an aluminum-clad Pella replacement window.
- The windows are proposed to be double-hung with no muntins.
- Note that previous blanket approval from the HDC (2-1-2012) stated that all the windows would be Anderson 400 series with a full-divided light with spacer bar, a Terratone bronze color, and use a half screen.

#### **Design Guideline Reference:** See guidelines for Windows and Doors (08)

#### Aerial Image, Street View and Zoning Map:





Aerial and Street View Image



Zoning Map

#### **401 STATE STREET - PUBLIC HEARING #5 (MINOR)** INFO/ EVALUATION CRITERIA **NEIGHBORHOOD CONTEXT** SUBJECT PROPERTY **Project Information Abutting Structures Surrounding Structures Existing Proposed** FORM (Average) (Average) Building Building (+/-) No. **GENERAL BUILDING INFORMATION** (ESTIMATED FROM THE TAX MAPS & ASSESSOR'S INFO) COMMISSION Gross Floor Area (SF) Floor Area Ratio (GFA/ Lot Area) Building Height / Street-Width Ratio MINOR PROJECT Withdrawn Building Height – Zoning (Feet) Approved with Stipulations Building Height - Street Wall / Cornice (Feet) - WINDOW REPLACEMENT ONLY -Number of Stories Building Coverage (% Building on the Lot) 7 **PROJECT REVIEW ELEMENT HDC COMMENTS HDC SUGGESTIONS APPROPRIATENESS** DISTRICT 8 Scale (i.e. height, volume, coverage...)