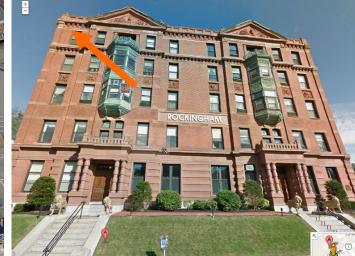

ding that is located along State Street and is surrounded with many focal and contributing structures. The neighborhood is predominantly 2.5 to 3 story wooden residential structures with narrow setbacks from the street.

#### J. <u>Staff Comments and Suggestions for Consideration:</u>

- The applicant proposes to replace 5 existing vinyl windows with an aluminum-clad Pella replacement window.
- The windows are proposed to be double-hung with no muntins.
- Note that previous blanket approval from the HDC (2-1-2012) stated that all the windows would be Anderson 400 series with a full-divided light with spacer bar, a Terratone bronze color, and use a half screen.

#### **Design Guideline Reference:** See guidelines for Windows and Doors (08)

#### Aerial Image, Street View and Zoning Map:





Aerial and Street View Image



Zoning Map

#### **401 STATE STREET - PUBLIC HEARING #5 (MINOR)** INFO/ EVALUATION CRITERIA **NEIGHBORHOOD CONTEXT** SUBJECT PROPERTY **Project Information Abutting Structures Surrounding Structures Existing Proposed** FORM (Average) (Average) Building Building (+/-) No. **GENERAL BUILDING INFORMATION** (ESTIMATED FROM THE TAX MAPS & ASSESSOR'S INFO) COMMISSION Gross Floor Area (SF) Floor Area Ratio (GFA/ Lot Area) Building Height / Street-Width Ratio MINOR PROJECT Withdrawn Building Height – Zoning (Feet) Approved with Stipulations Building Height - Street Wall / Cornice (Feet) - WINDOW REPLACEMENT ONLY -Number of Stories Building Coverage (% Building on the Lot) 7 **PROJECT REVIEW ELEMENT HDC COMMENTS HDC SUGGESTIONS APPROPRIATENESS** DISTRICT 8 Scale (i