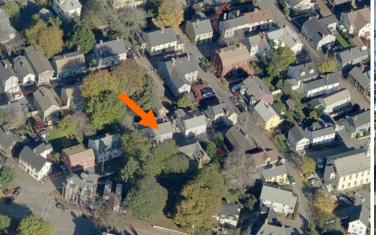

#### I. Neighborhood Context:

• The building is located along the Marcy Street at the foot of Hancock Street adjacent to Strawbery Banke. It is surrounded by a mix of 21/2 story historic wood-clad structures with shallow front yard setbacks with rear yards for gardens, patios and walkways.