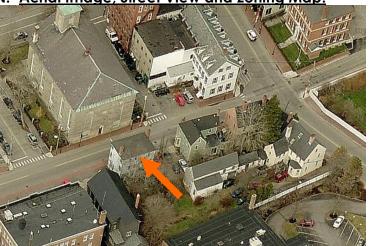

#### **Existing Conditions:**

- Zoning District: <u>General Residential B (GRB)</u>
  Land Use: <u>Multi-Family (5 units)</u>
- Land Area: 4,334 SF +/-
- Estimated Age of Structure: c.1820

- Building Style: Federal
  Historical Significance: Contributing
  Public View of Proposed Work: View from Pleasant and Franklin Streets
- Unique Features: NA
- Neighborhood Association: South End

#### I. Neighborhood Context:

• This structure is located along Pleasant Street and is surrounded with many contributing structures. The neighborhood is predominantly 2.5-3 story wooden residential structures with small lots and narrow setbacks from the street.

#### K. Aerial Images and Maps:

Aerial and Streetview Image

Zoning Map