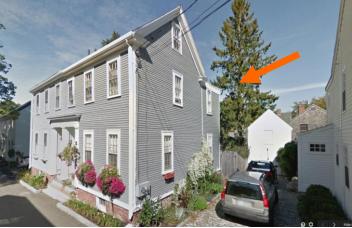

#### I. Neighborhood Context:

• This structure is located along Pleasant Street and is surrounded with many contributing structures. The neighborhood is predominantly 2.5-3 story wooden residential structures with small lots and narrow setbacks from the street.

#### K. Aerial Images and Maps:

Aerial and Streetview Image

Zoning Map