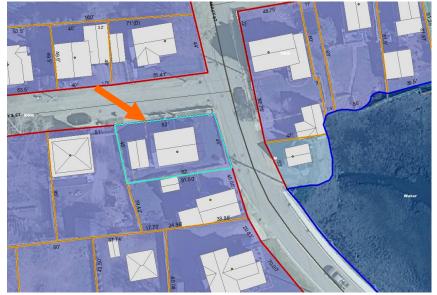

ded with wood-sided 1.5 to 2.5 story historic structures with shallow setbacks and accessory buildings located in the rear yard.

#### K. <u>Staff Comments and/ or Suggestions for Consideration:</u>

The Applicant is proposing to:

- Replace the existing garage and constructing a new garage with a mudroom.
- The existing chimney is proposed to be permanently removed.
- Note that the HDC recommended that the window panes should retain the same orientation and size and should be reduced in number higher up the building wall. The revised plans appear to reflect that condition.

Design Guideline Reference – Guidelines for Small Scale New Construction and Additions (10) and Site Elements and Streetscapes (09)

#### L. Aerial Image, Street View and Zoning Map:





Aerial and Street View Image



Zoning Map

|                 | INFO/ EVALUATION CRITERIA                                                                                                      | SUBJE                                   | CT PROPERTY                                          |                                                                                     | NEIGHBORH C        | OOD CONTEXT                                                     |  |  |  |
|-----------------|--------------------------------------------------------------------------------------------------------------------------------|-----------------------------------------|------------------------------------------------------|-------------------------------------------------------------------------------------|--------------------|------