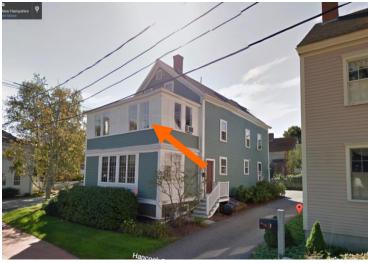

#### K. Aerial Images and Maps:

Aerial and Streetview Image

Zoning Map

#### I. Neighborhood Context:

• This structure is located along Pleasant Street and is surrounded with many contributing structures. The neighborhood is predominantly 2.5-3 story wooden residential structures with small lots and narrow setbacks from the street.