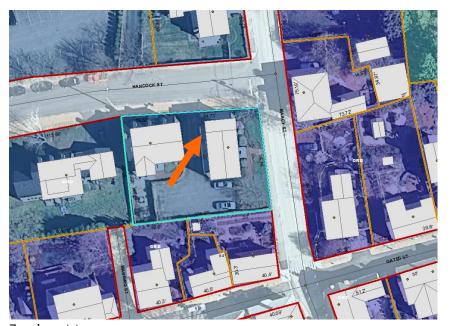

#### I. Neighborhood Context:

• The building is located along the Marcy Street at the foot of Hancock Street adjacent to Strawbery Banke. It is surrounded by a mix of 21/2 story historic wood-clad structures with shallow front yard setbacks with rear yards for gardens, patios and walkways.