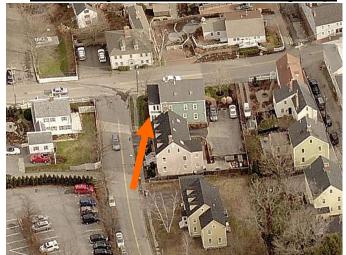

#### K. Aerial Images and Maps:

Aerial and Streetview Image

Zoning Map

#### I. Neighborhood Context:

• This structure is located along Pleasant Street and is surrounded with many contributing structures. The neighborhood is predominantly 2.5-3 story wooden residential structures with small lots and narrow setbacks from the street.