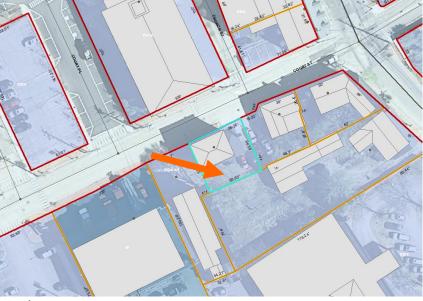

brick framed 2.5 - 3 story historic structures with no front yard setbacks with little to no side yards.

#### M. Staff Comments and/ or Suggestions for Consideration:

This application proposes to:

- Renovate the existing historic building
- Add a 3-Story addition with egress stair and elevator.

Note that the recent submittal does not appear to be consistent with the stipulations included in the BOA decision. Thus, if the design is modified as proposed, the Applicant will likely need to obtain subsequent approval from the BOA prior to scheduling a public hearing for the Certificate of Approval.

Design Guideline Reference – Guidelines for Windows and Doors (08 and Small Scale Construction & Additions (10).

N. Aerial Image, Street View and Zoning Map:





Aerial and Street View Image



**Zoning Map** 

|                                                                 |        |                                                                                                                                               | OU COURT 3                        | IKEEI – WORK 3E             | SSION #A (MODI      | ERMIE I ROSECIJ                                                                                                       |                      |
|-----------------------------------------------------------------|--------|-----------------------------------------------------------------------------------------------------------------------------------------------|-----------------------------------|-----------------------------|---------------------|---------------------