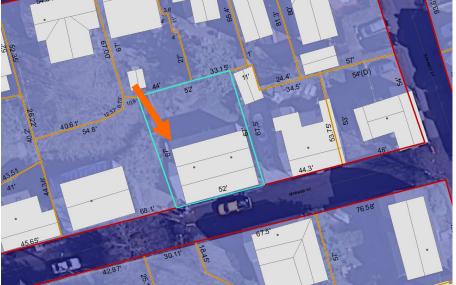

ided from the applicant, the existing windows, while not
  original to the house, were likely installed in the late 19<sup>th</sup> century. Notably, the Applicant has
  stated photographs indicating significant water infiltration associated with these rear windows.
- The replacement windows are proposed as double-hung, Anderson Woodwright 400 Series windows. Notate that these are insert windows so the opening size has been reduced.
- If approved, a stipulation should be included that states "written approval from the condo association is required prior to issuance of a building permit".

#### • Design Guideline Reference: See guidelines for Windows and Doors (08)

#### K. Aerial Image, Street View and Zoning Map:





**HISTORIC** 

**SURVEY** 

**RATING** 

Aerial and Street View Image



Zoning Map

| 33-35 HOWARD STREET - PUBLIC HEARING #3 (MINOR)                 |            |               |                                                                                             |                       |                          |                               |                         |                                                                                   |                                            |  |  |
|-----------------------------------------------------------------|------------|---------------|---------------------------------------------------------------------------------------------|-----------------------|--------------------------|-------------------------------|-------------------------|----------------------------------------------------