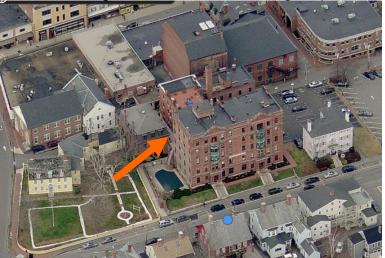

ilding that is located along State Street and is surrounded with many focal and contributing structures. The neighborhood is predominantly 2.5 to 3 story wooden residential structures with narrow setbacks from the street.

#### J. <u>Staff Comments and Suggestions for Consideration:</u>

- The applicant proposes to replace 5 existing vinyl windows with an aluminum-clad Pella replacement window.
- The windows are proposed to be double-hung with no muntins.
- Note that previous blanket approval from the HDC (2-1-2012) stated that all the windows would be Anderson 400 series with a full-divided light with spacer bar, a Terratone bronze color, and use a half screen.

#### **Design Guideline Reference:** See guidelines for Windows and Doors (08)

#### Aerial Image, Street View and Zoning Map:





Aerial and Street View Image



Zoning Map

#### **401 STATE STREET - PUBLIC HEARING #5 (MINOR)** INFO/ EVALUATION CRITERIA **NEIGHBORHOOD CONTEXT** SUBJECT PROPERTY **Project Information Abutting Structures Surrounding Structures Existing Proposed** FORM (Average) (Average) Building Building (+/-) No. **GENERAL BUILDING INFORMATION** (ESTIMATED FROM THE TAX MAPS & ASSESSOR'S INFO) COMMISSION Gross Floor Area (SF) Floor Area Ratio (GFA/ Lot Area) Building Height / Street-Width Ratio MINOR PROJECT Withdrawn Building Height – Zoning (Feet) Approved with Stipulations Building Height - Street Wall / Cornice (Feet) - WINDOW REPLACEMENT ONLY -Number of Stories Building Coverage (% Building on the Lot) 7 **PROJECT REVIEW ELEMENT HDC COMMENTS HDC SUGGESTIONS APPROPRIATENESS** DISTRICT 8 Scale