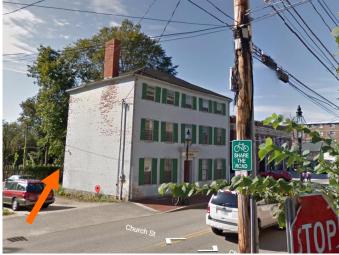

#### **Existing Conditions:**

- Zoning District: <u>General Residential B (GRB)</u>
  Land Use: <u>Multi-Family (5 units)</u>
- Land Area: 4,334 SF +/-
- Estimated Age of Structure: c.1820

- Building Style: Federal
  Historical Significance: Contributing
  Public View of Proposed Work: View from Pleasant and Franklin Streets
- Unique Features: NA
- Neighborhood Association: South End

#### I. Neighborhood Context:

• This structure is located along Pleasant Street and is surrounded with many contributing structures. The neighborhood is predominantly 2.5-3 story wooden residential structures with small lots and narrow setbacks from the street.

#### K. Aerial Images and Maps:

Aerial and Streetview Image

Zoning Map