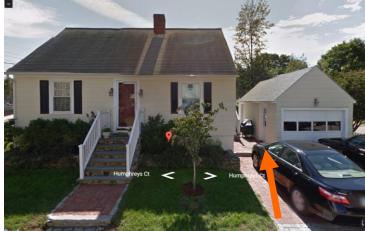

# **PUBLIC HEARINGS - NEW BUSINESS:**

- 1. 420 Pleasant Street (Minor-Chimney)
- 2. 200 Marcy Street (Minor-window replacement)
- 3. 33 Howard Street (Minor-window replacement)
- 4. 10 Humphrey's Court (Moderate garage addition)
- 5. 401 State Street (Minor-window replacement)