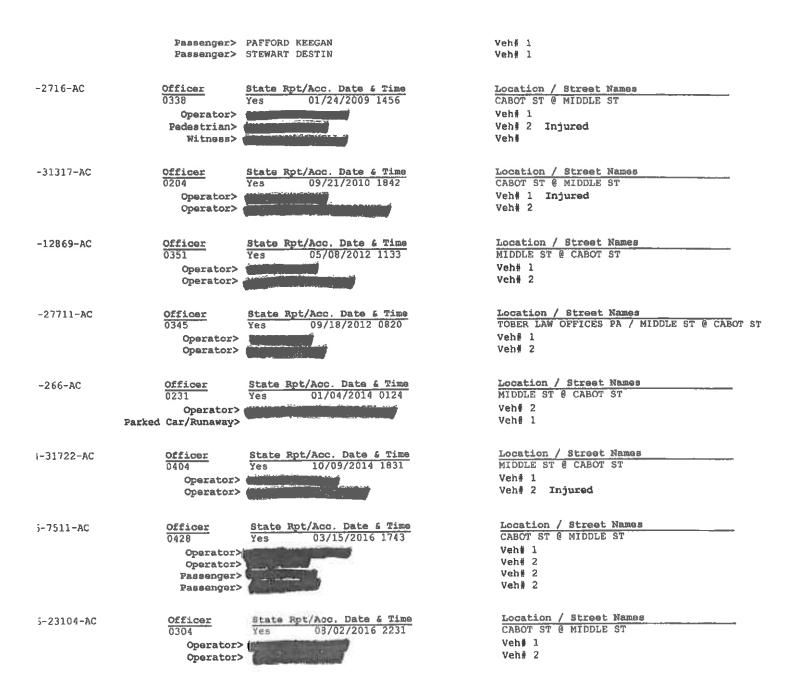

I attach Police Department reports for all collisions from 2000 to date for the above-noted intersection and the two T-format intersections, where Cabot and Madison Streets intersect with Middle Street.

From 2000 to date, there were twenty reportable and three non-reportable collisions for the Union and Middle Streets intersection. For Middle and Madison Streets, there were nine reportable and one non-reportable collision. For Middle and Cabot Streets, there were eighteen reportable and two non-reportable collisions. The frequency of collisions – more than one per year at these three intersections – suggests a problem that needs to be addressed.

Location: (ALL)
Street(s): PO > MIDDLE ST
Zones: (ALL)
Weekday(s): (ALL)

|            | weekday(s): (ADL)                                                                                                                  |                                                                                                               |
|------------|------------------------------------------------------------------------------------------------------------------------------------|---------------------------------------------------------------------------------------------------------------|
| -347-AC    | Officer State Rpt/Acc. Date & Time Yes 05/01/2000 1414  Operator> Operator>                                                        | Location / Street Names MIDDLE ST @ CABOT ST Veh# 1 Veh# 2                                                    |
| -467-AC    | Officer 0204 State Rpt/Acc. Date & Time Yes 06/10/2000 2056 Operator> Passenger> Operator> Parked Car/Runaway> Parked Car/Runaway> | Location / Street Names  MIDDLE ST @ CABOT ST  Veh# 1 Injured  Veh# 1 Injured  Veh# 2 Injured  Veh# 3  Veh# 4 |
| I-574-AC   | Officer State Rpt/Acc. Date & Time Yes 07/13/2000 1608  Operator> Operator>                                                        | Location / Street Names  CABOT ST @ MIDDLE ST  Veh# 1  Veh# 2                                                 |
| -038-AC    | Officer State Rpt/Acc. Date & Time  O154 Yes 10/28/2001 1135  Operator> Operator>                                                  | Location / Street Names MIDDLE ST @ CABOT ST Veh# 1 Veh# 2                                                    |
| ?-54-AC    | Officer 0304 State Rpt/Acc. Date & Time ves 01/21/2002 1202 Operator> Operator>                                                    | Location / Street Names MIDDLE ST @ CABOT ST Veh# 1 Veh# 2                                                    |
| ?-266-AC   | Officer State Rpt/Acc. Date & Time Yes 04/17/2002 1444  Operator> Operator> Passenger>                                             | Location / Street Names CABOT ST @ MIDDLE ST Veh# 1 Veh# 2 Veh# 2                                             |
| 3-504-AC   | Officer State Rpt/Acc. Date & Time Yes 07/28/2003 1210  Bicyclist> Unknown>                                                        | Location / Street Names CABOT ST @ MIDDLE ST Veh# 1 Injured Veh# 2                                            |
| 5-542-AC   | Officer 0360  Operator> Passenger> Operator>                                                                                       | Location / Street Names MIDDLE ST @ CABOT ST  Veh# 1 Veh# 1 Veh# 2 Injured                                    |
| 3-9507-AC  | Officer 0298  Operator> Passenger> Operator>                                                                                       | Location / Street Names MIDDLE ST @ CABOT ST  Veh# 1  Veh# 1 Injured  Veh# 2                                  |
| 8-23305-AC | Officer 0347 State Rpt/Acc. Date & Time Yes 07/03/2008 1850 Operator> Passenger>                                                   | Location / Street Names CABOT ST @ MIDDLE ST Veh# 1 Veh# 1                                                    |

From: 01/01/2000 Thru: 09/26/2016

# State Reports Required: 18 # State Reports Not Required: 0 Selective Search From: 01/01/2000 Thru: 09/26/2016 0000 - 2359 Printed: 09/26/2016

or Date: 10/10/2002 - Thursday

.11 Number Time Call Reason Action Priority Duplicate