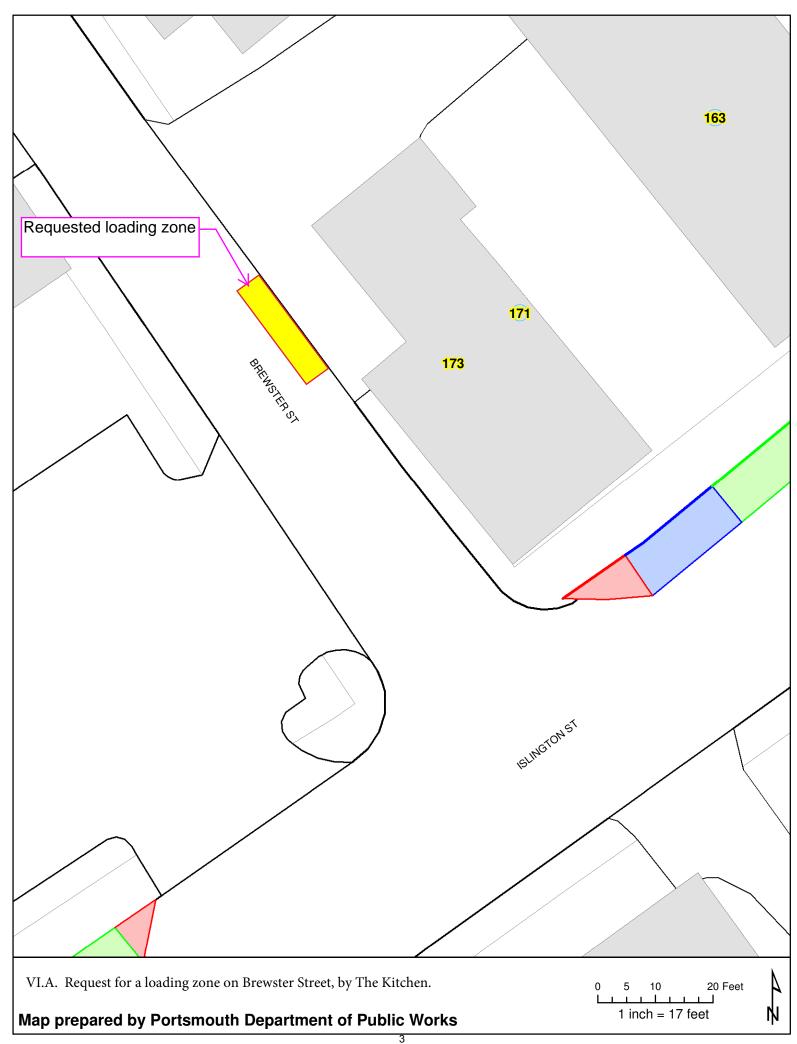

#### AGENDA

- I. **CALL TO ORDER**
- II. **ROLL CALL**
- III. ACCEPTANCE OF THE MINUTES
- IV. FINANCIAL REPORT

No financial report this month. Year-end report to be provided in September.

- V. **PUBLIC COMMENT (15 MINUTES)**
- VI. **NEW BUSINESS** 
  - A. Request for a loading zone on Brewster Street, by The Kitchen. Sample motion: Move to approve time restricted loading zone on Brewster Street, north of **Islington Street.**
  - B. Request to reaffirm parking restriction on both sides of Hill Street between Bridge Street and Autumn Street, by Martin Burns. Sample motion: Move to prohibit parking along both sides of Hill Street between Bridge Street and Autumn Street.
  - C. Relocate motorcycle parking spaces in Market Square from east side of Pleasant Street to the west side of Pleasant Street. Sample motion: Move to designate first three spaces on west side of Pleasant Street closest to Market Square as motorcycle parking only from April 1 through November 30, and prohibit motorcycle parking in the first three spaces on the east side of Pleasant Street closest to Market Square.
  - D. Request for a handicap parking space at 30 Sudbury Street, by Randle Wright. Sample motion: Move to designate parking space on south side of Sudbury Street in front of #30 Sudbury Street as Handicap Parking Only.