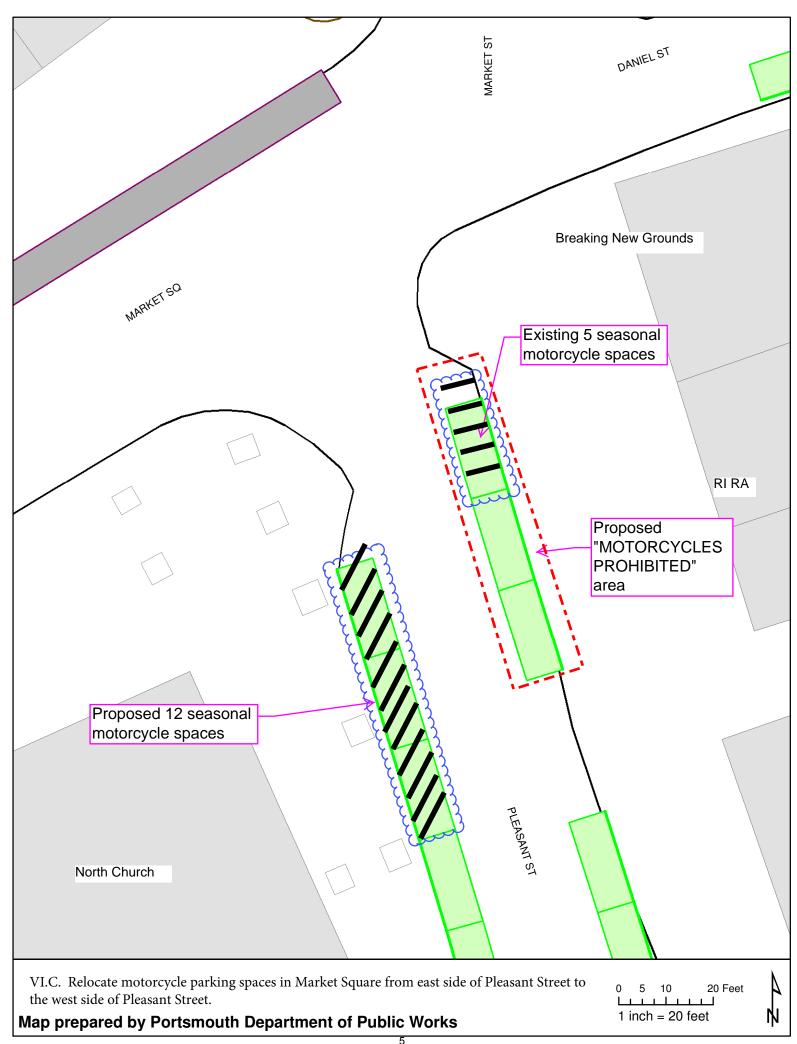

#### AGENDA

- I. **CALL TO ORDER**
- II. **ROLL CALL**
- III. ACCEPTANCE OF THE MINUTES
- IV. FINANCIAL REPORT

No financial report this month. Year-end report to be provided in September.

- V. **PUBLIC COMMENT (15 MINUTES)**
- VI. **NEW BUSINESS** 
  - A. Request for a loading zone on Brewster Street, by The Kitchen. Sample motion: Move to approve time restricted loading zone on Brewster Street, north of **Islington Street.**
  - B. Request to reaffirm parking restriction on both sides of Hill Street between Bridge Street and Autumn Street, by Martin Burns. Sample motion: Move to prohibit parking along both sides of Hill Street between Bridge Street and Autumn Street.
  - C. Relocate motorcycle parking spaces in Market Square from east side of Pleasant Street to the west side of Pleasant Street. Sample motion: Move to designate first three spaces on west side of Pleasant Street closest to Market Square as motorcycle parking only from April 1 through November 30, and prohibit motorcycle parking in the first three spaces on the east side of Pleasant Street closest to Market Square.
  - D. Request for a handicap parking space at 30 Sudbury Street, by Randle Wright. Sample motion: Move to designate parking space on south side of Sudbury Street in front of #30 Sudbury Street as Handicap Parking Only.