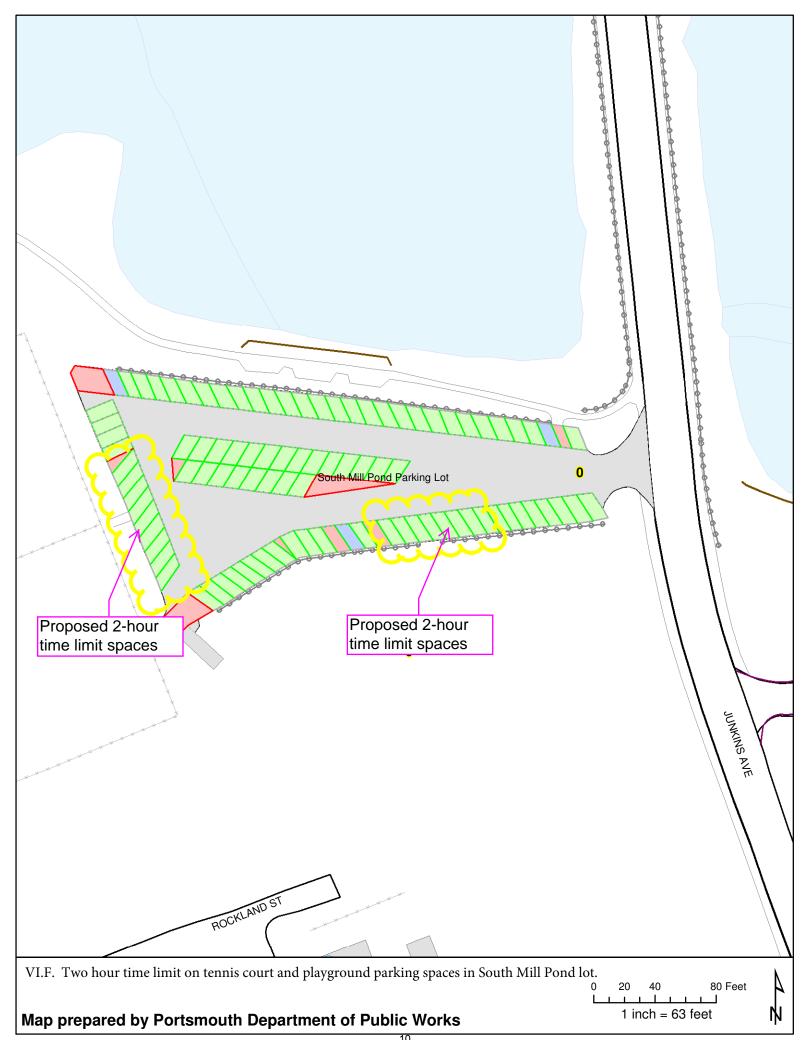

- E. Reinstall NO TURN ON RED signs at the intersection of Middle Street, Miller Avenue and Summer Street. Sample motion: Move to prohibit right turns on red at the intersection of Middle Street, Miller Avenue and Summer Street.
- F. Two hour time limit on tennis court and playground parking spaces in South Mill Pond lot. Sample motion: Move to restrict 9 parking spaces nearest the tennis courts, and the 7 parking spaces currently designated as Playground Parking Only in the South Mill Pond parking lot, to 2 hour parking time limit.