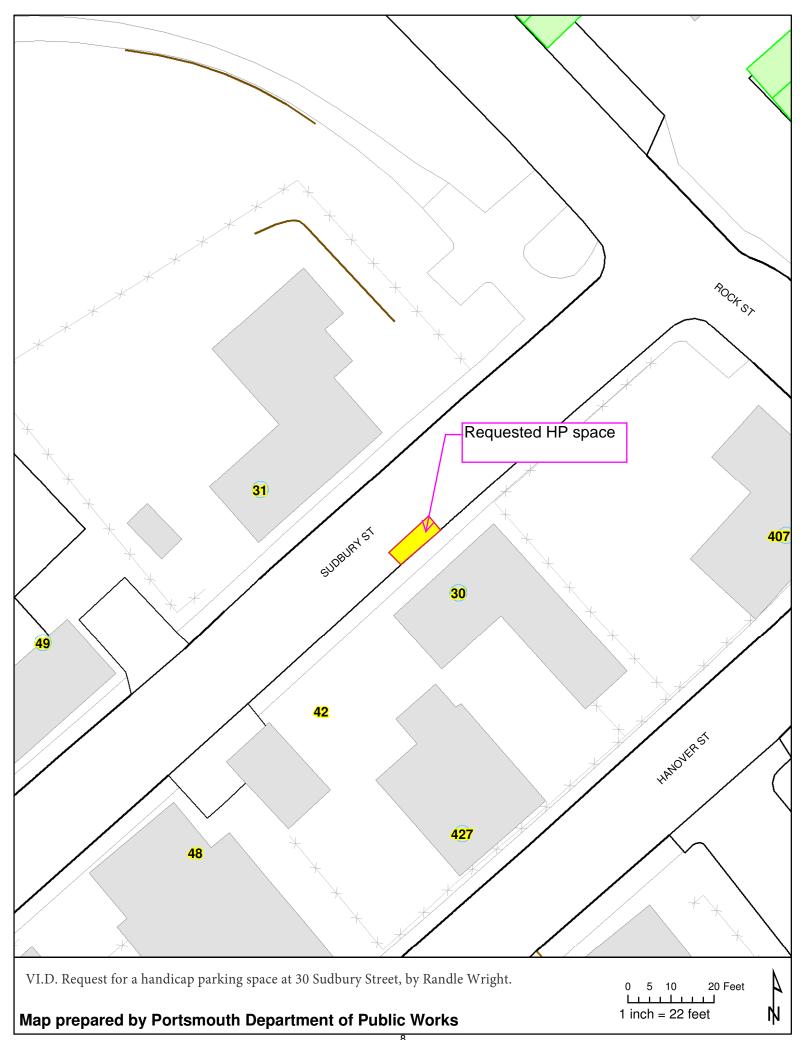

#### AGENDA

- I. **CALL TO ORDER**
- II. **ROLL CALL**
- III. ACCEPTANCE OF THE MINUTES
- IV. FINANCIAL REPORT

No financial report this month. Year-end report to be provided in September.

- V. **PUBLIC COMMENT (15 MINUTES)**
- VI. **NEW BUSINESS** 
  - A. Request for a loading zone on Brewster Street, by The Kitchen. Sample motion: Move to approve time restricted loading zone on Brewster Street, north of **Islington Street.**
  - B. Request to reaffirm parking restriction on both sides of Hill Street between Bridge Street and Autumn Street, by Martin Burns. Sample motion: Move to prohibit parking along both sides of Hill Street between Bridge Street and Autumn Street.
  - C. Relocate motorcycle parking spaces in Market Square from east side of Pleasant Street to the west side of Pleasant Street. Sample motion: Move to designate first three spaces on west side of Pleasant Street closest to Market Square as motorcycle parking only from April 1 through November 30, and prohibit motorcycle parking in the first three spaces on the east side of Pleasant Street closest to Market Square.
  - D. Request for a handicap parking space at 30 Sudbury Street, by Randle Wright. Sample motion: Move to designate parking space on south side of Sudbury Street in front of #30 Sudbury Street as Handicap Parking Only.