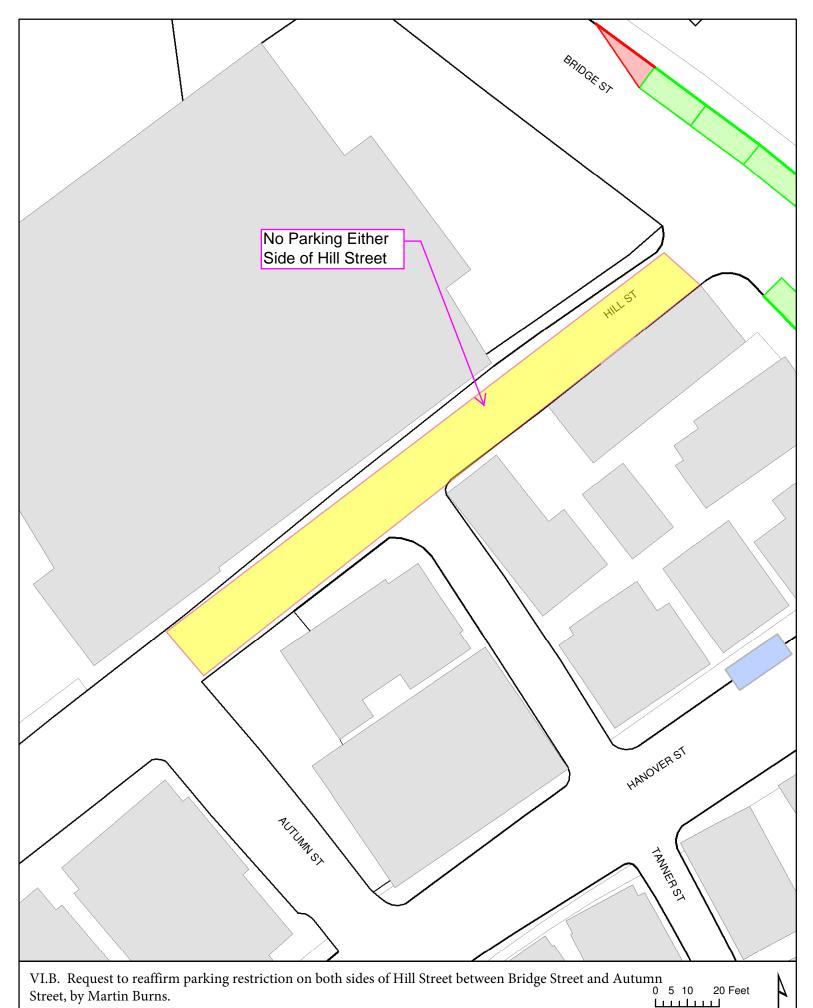

#### AGENDA

- I. **CALL TO ORDER**
- II. **ROLL CALL**
- III. ACCEPTANCE OF THE MINUTES
- IV. FINANCIAL REPORT

No financial report this month. Year-end report to be provided in September.

- V. **PUBLIC COMMENT (15 MINUTES)**
- VI. **NEW BUSINESS** 
  - A. Request for a loading zone on Brewster Street, by The Kitchen. Sample motion: Move to approve time restricted loading zone on Brewster Street, north of **Islington Street.**
  - B. Request to reaffirm parking restriction on both sides of Hill Street between Bridge Street and Autumn Street, by Martin Burns. Sample motion: Move to prohibit parking along both sides of Hill Street between Bridge Street and Autumn Street.
  - C. Relocate motorcycle parking spaces in Market Square from east side of Pleasant Street to the west side of Pleasant Street. Sample motion: Move to designate first three spaces on west side of Pleasant Street closest to Market Square as motorcycle parking only from April 1 through November 30, and prohibit motorcycle parking in the first three spaces on the east side of Pleasant Street closest to Market Square.
  - D. Request for a handicap parking space at 30 Sudbury Street, by Randle Wright. Sample motion: Move to designate parking space on south side of Sudbury Street in front of #30 Sudbury Street as Handicap Parking Only.