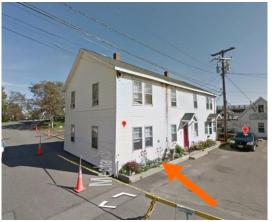

# I. Neighborhood Context:

• This 2.5 story wood-sided structure is located on Court Street and is surrounded with many contributing and focal historic structures. The building was originally designed in a Greek Revival style and was a municipally-owned fire station. In the 1940s the structure was sold and reused as an auto service repair shop until 2018.

# Design Guideline Reference: Guidelines for Roofing (04), & Small Scale New **Construction & Additions (09)**

K. Aerial Image, Street View and Zoning Map:

Aerial and Street View Image

Zoning Map

|                  |            |                                                                                                                                                                                              | 202 COURT STREE                 | II — PUBLIC          | C HEARING #A (MODI                                                     | EKAIE)                                |                       |
|------------------|------------|----------------------------------------------------------------------------------------------------------------------------------------------------------------------------------------------|---------------------------------|----------------------|------------------------------------------------------------------------|---------------------------------------|-----------------------|
|                  |            | INFO/ EVALUATION CRITERIA SUBJECT PROPERTY NEIGHBORHOOD CONTEXT                                                                                                                              |                                 |                      |                                                                        |                                       |                       |
|                  |            | Project Information                                                                                                                                                                          |                                 | oposed<br>ding (+/-) | Abutting Structures (Average)                                          | Surrounding Structures<br>(Average)   | <                     |
|                  |            | GENERAL BUILDING INFORMATION                                                                                                                                                                 | (ESTIMATED FROM THE             |                      |                                                                        | , , , , , , , , , , , , , , , , , , , | <b>- S</b> .          |
|                  | 1          | Gross Floor Area (SF)                                                                                                                                                                        | •                               |                      | •                                                                      |                                       | P<br>P<br>S<br>S<br>S |
|                  | 2          | Floor Area Ratio (GFA/ Lot Area)                                                                                                                                                             |                                 |                      |                                                                        |                                       | 0 8                   |
| )                | 3          | Building Height / Street-Width Ratio                                                                                                                                                         |                                 | N/                   | NODERATE PROJE                                                         | :∕T                                   |                       |
|                  | 4          | Building Height – Zoning (Feet)                                                                                                                                                              |                                 | 14                   | IODLKAIL I KOJI                                                        | .01                                   | <b>□</b> □ □ □        |
|                  | 5          | Building Height – Street Wall / Cornice (Feet)                                                                                                                                               | - ADI                           | D NEW DO             | DRMER AND MISC. EX                                                     | TERIOR FLEMENTS _                     | <b>Z</b>              |
|                  | 6          | Number of Stories                                                                                                                                                                            | - ADI                           | D INLAA DO           | JRMILK AND MISC. LA                                                    | ILKIOK LLLMLINIS –                    | <b>7</b>              |
|                  | 7          | Building Coverage (% Building on the Lot)                                                                                                                                                    |                                 |                      | <del>-</del>                                                           |                                       |                       |
|                  |            | PROJECT REVIEW ELEMENT                                                                                                                                                                       | HDC COMMENTS                    |                      | HDC SUGGESTIONS                                                        | APPROPRIATENESS                       | _ <b>O</b> Շ          |
|                  | 8          | Scale (i.e. height, volume, coverage)                                                                                                                                                        |                                 |                      |                                                                        | ☐ Appropriate ☐ Inappropriate         | ;                     |
| ONTEXT           | 9          | Placement (i.e. setbacks, alignment)                                                                                                                                                         |                                 |                      |                                                                        | ☐ Appropriate ☐ Inappropriate         | <b> - (</b>           |
|                  | 10         | Massing (i.e. modules, banding, stepbacks)                                                                                                                                                   |                                 |                      |                                                                        | □ Appropriate □ Inappropriate         |                       |
| O                | 11         | Architectural Style (i.e. traditional – modern)                                                                                                                                              |                                 |                      |                                                                        | □ Appropriate □ Inappropriate         | <b></b> ;             |
|                  | 12         | Roofs                                                                                                                                                                                        |                                 |                      |                                                                        | □ Appropriate □ Inappropriate         |                       |
|                  | 13         | Style and Slope                                                                                                                                                                              |                                 |                      |                                                                        | □ Appropriate □ Inappropriate         |                       |
|                  | 14         | Roof Projections (i.e. chimneys, vents, dormers)                                                                                                                                             |                                 |                      |                                                                        | □ Appropriate □ Inappropriate         | - 4 5                 |
|                  | 15         | Roof Materials                                                                                                                                                                               |                                 |                      |                                                                        | □ Appropriate □ Inappropriate         |                       |
|                  | 16         | Cornice Line                                                                                                                                                                                 |                                 |                      |                                                                        | □ Appropriate □ Inappropriate         | <b>─ &gt;</b>         |
|                  | 17         | Eaves, Gutters and Downspouts                                                                                                                                                                |                                 |                      |                                                                        | □ Appropriate □ Inappropriate         | <b>— ́ш</b> ₺         |
| TERIALS          | 18         | Walls                                                                                                                                                                                        |                                 |                      |                                                                        | □ Appropriate □ Inappropriate         |                       |
| I K              | 19         | Siding / Material                                                                                                                                                                            |                                 |                      |                                                                        | □ Appropriate □ Inappropriate         |                       |
| ATE              | 20         | Projections (i.e. bays, balconies)                                                                                                                                                           |                                 |                      |                                                                        | □ Appropriate □ Inappropriate         |                       |
| SIGN & MATERIALS | 21         | Doors and windows                                                                                                                                                                            |                                 |                      |                                                                        | ☐ Appropriate ☐ Inappropriate         |                       |
| ×                | 22         | Window Openings and Proportions                                                                                                                                                              |                                 |                      |                                                                        | □ Appropriate □ Inappropriate         |                       |
| 9                | 23         | Window Casing/ Trim                                                                                                                                                                          |                                 |                      |                                                                        | □ Appropriate □ Inappropriate         | ш 🧎                   |
|                  | 24         | Window Shutters / Hardware                                                                                                                                                                   |                                 |                      |                                                                        | □ Appropriate □ Inappropriate         |                       |
|                  | 25         | Awnings                                                                                                                                                                                      |                                 |                      |                                                                        | □ Appropriate □ Inappropriate         |                       |
| BUILDING         | 26         | Doors                                                                                                                                                                                        |                                 |                      |                                                                        | □ Appropriate □ Inappropriate         |                       |
| BUILDI           | 27         | Porches and Balconies                                                                                                                                                                        |                                 |                      |                                                                        | □ Appropriate □ Inappropriate         | <b>−</b>   ≥ °        |
| <b></b>          | 28         | Projections (i.e. porch, portico, canopy)                                                                                                                                                    |                                 |                      |                                                                        | □ Appropriate □ Inappropriate         | _                     |
|                  | 29         | Landings/ Steps / Stoop / Railings                                                                                                                                                           |                                 |                      |                                                                        | □ Appropriate □ Inappropriate         |                       |
|                  | 30         | Lighting (i.e. wall, post)                                                                                                                                                                   |                                 |                      |                                                                        | □ Appropriate □ Inappropriate         |                       |
|                  | 31         | Signs (i.e. projecting, wall)                                                                                                                                                                |                                 |                      |                                                                        | □ Appropriate □ Inappropriate         |                       |
|                  | 32         | Mechanicals (i.e. HVAC, generators)                                                                                                                                                          |                                 |                      |                                                                        | □ Appropriate □ Inappropriate         | A Company             |
| !                | 33         | Decks                                                                                                                                                                                        |                                 |                      |                                                                        | □ Appropriate □ Inappropriate         |                       |
|                  | 34         | Garages (i.e. doors, placement)                                                                                                                                                              |                                 |                      |                                                                        | □ Appropriate □ Inappropriate         |                       |
|                  | 35         | Fence / Walls (i.e. materials, type)                                                                                                                                                         |                                 |                      |                                                                        | □ Appropriate □ Inappropriate         |                       |
| DESIGN           | 36         | Grading (i.e. ground floor height, street edge)                                                                                                                                              |                                 |                      |                                                                        | □ Appropriate □ Inappropriate         | 6.0                   |
| DES              | 37         | Landscaping (i.e. gardens, planters, street trees)                                                                                                                                           |                                 |                      |                                                                        | □ Appropriate □ Inappropriate         |                       |
| SIE              | 38         | Driveways (i.e. location, material, screening)                                                                                                                                               |                                 |                      |                                                                        | □ Appropriate □ Inappropriate         |                       |
| S                | 39         | Parking (i.e. location, access, visibility)                                                                                                                                                  |                                 |                      |                                                                        | □ Appropriate □ Inappropriate         | Jh-21                 |
|                  | 40         | Accessory Buildings (i.e. sheds, greenhouses)                                                                                                                                                |                                 |                      |                                                                        | □ Appropriate □ Inappropriate         | For the state of      |
| 1.<br>2.         | Pre<br>Ass | eserve the integrity of the District: sessment of the Historical Significance:                                                                                                               | □ Yes □ No<br>□ Yes □ No        | 5. Com               | tain the special character of the D<br>plement and enhance the archite | ctural and historic character:        |                       |
| <u>l. Rev</u>    | view<br>Co | onservation and enhancement of property valu<br><u>Criteria / Findings of Fact:</u><br>onsistent with special and defining character of<br>mpatibility of design with surrounding properties | surrounding properties: 🗆 Yes 🗆 | No 3. Relat          |                                                                        | <del>_</del>                          | sitors:               |