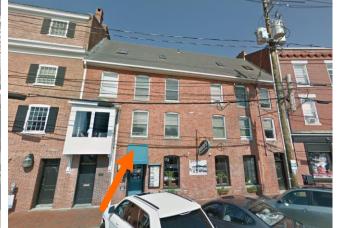

ns, additions or expansions)

H. Project Type:

# I. Neighborhood Context:

• The building is located along Bow Street. It is surrounded with many 3-4.5 story contributing structures with no setbacks from the sidewalk/ street edge.

# J. <u>Background, Comments & Suggested Actions:</u>

- The Applicant is seeking to:
  - i. Replace all the single pane sashes with insulated glass (with Marvin replacement windows).
  - ii. The exterior trim will remain in place.

Note – The proposed windows (11) are located on the second and third floors of the building. After speaking with the applicant, the proposed windows will be revised to include a 6/6 grill pattern to match the style of the building.

• Design Guideline Reference: Guidelines for Windows & Doors (08)

### K. Aerial Images and Maps:





Aerial and Street View Image



Zoning Map

# HISTORIC SURVEY RATING

C

|                                          |                                                                                                         | 35 BO\                                  | N STREET – PUBL            | IC HEARING #B (MINO                                                             | OR)                                                    |