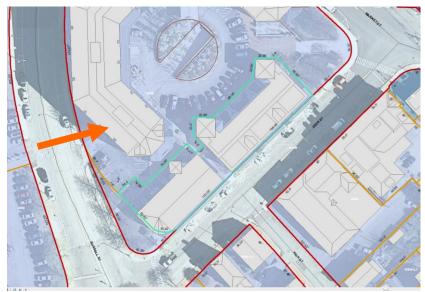

|                                                                                    |                                    |  |  |  |  |  |  |

### I. Neighborhood Context:

• This newer non-contributing structure is located along Deer and Market Streets. It is surrounded with many modern buildings and is also adjacent to the historic structures on "the Hill".

# J. Staff Comments and Suggestions for Consideration:

- The applicant proposes to:
  - Replace the wood siding and trim with Hardi-board.

# Design Guideline Reference – See Guidelines for Exterior Woodwork (05).

K. Aerial Image, Street View and Zoning Map:





Aerial and Street View Image



Zoning Map

| No  1 2 3 4 5 6 7 8 9 10 111    | GENERAL BUILDING INFORMATION  Gross Floor Area (SF)  Floor Area Ratio (GFA/ Lot Area)  Building Height / Street-Width Ratio  Building Height – Zoning (Feet)  Building Height – Street Wall / Cornice (Feet)  Number of Stories  Building Coverage (% Building on the Lot)  PROJECT REVIEW ELEMENT  Scale (i.e. height, volume, coverage) |                                                     | d Abutting Structures<br>(Average)                                                                                                                                          | Surrounding Structures (Average)                                                         |  |  |  |
|---------------------------------|-------------------------------------------------------