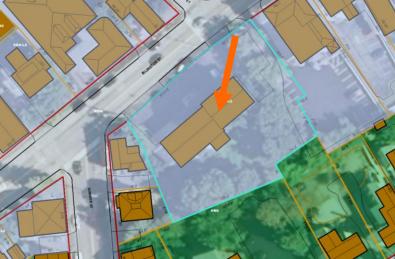

# Design Guideline Reference: Guidelines for Roofing (04), & Small Scale New **Construction & Additions (09)**

K. Aerial Image, Street View and Zoning Map:

Aerial and Street View Image

Zoning Map

|                  |            |                                                                                                                                                                                              | 202 COURT STREE                 | II — PUBLIC          | C HEARING #A (MODI                                                     | EKAIE)                                |                       |
|------------------|------------|----------------------------------------------------------------------------------------------------------------------------------------------------------------------------------------------|---------------------------------|----------------------|------------------------------------------------------------------------|---------------------------------------|-----------------------|
|                  |            | INFO/ EVALUATION CRITERIA SUBJECT PROPERTY NEIGHBORHOOD CONTEXT                                                                                                                              |                                 |                      |                                                                        |                                       |                       |
|                  |            | Project Information                                                                                                                                                                          |                                 | oposed<br>ding (+/-) | Abutting Structures (Average)                                          | Surrounding Structures<br>(Average)   | <                     |
|                  |            | GENERAL BUILDING INFORMATION                                                                                                                                                                 | (ESTIMATED FROM THE             |                      |                                                                        | , , , , , , , , , , , , , , , , , , , | <b>- S</b> .          |
|                  | 1          | Gross Floor Area (SF)                                                                                                                                                                        | •                               |                      | •                                                                      |                                       | P<br>P<br>S<br>S<br>S |
|                  | 2          | Floor Area Ratio (GFA/ Lot Area)                                                                                                                                                             |                                 |                      |                                                                        |                                       | 0 8                   |
| )                | 3          | Building Height / Street-Width Ratio                                                                                                                                                         |                                 | N/                   | NODERATE PROJE                                                         | :∕T                                   |                       |
|                  | 4          | Building Height – Zoning (Feet)                                                                                                                                                              |                                 | 14                   | IODLKAIL I KOJI                                                        | .01                                   | <b>□</b> □ □ □        |
|                  | 5          | Building Height – Street Wall / Cornice (Feet)                                                                                                                                               | - ADI                           | D NEW DO             | DRMER AND MISC. EX                                                     | TERIOR FLEMENTS _                     | <b>Z</b>              |
|                  | 6          | Number of Stories                                                                                                                                                                            | - ADI                           | D INLAA DO           | JRMILK AND MISC. LA                                                    | ILKIOK LLLMLINIS –                    | <b>7</b>              |
|                  | 7          | Building Coverage (% Building on the Lot)                                                                                                                                                    |                                 |                      | <del>-</del>                                                           |                                       |                       |
|                  |            | PROJECT REVIEW ELEMENT                                                                                                                                                                       | HDC COMMENTS                    |                      | HDC SUGGESTIONS                                                        | APPROPRIATENESS                       | _ <b>O</b> Շ          |
|                  | 8          | Scale (i.e. height, volume, coverage)                                                                                                                                                        |                                 |                      |                                                                        | ☐ Appropriate ☐ Inappropriate         | ;                     |
| ONTEXT           | 9          | Placement (i.e. setbacks, alignment)                                                                                                                                                         |                                 |                      |                                                                        | ☐ Appropriate ☐ Inappropriate         | <b> - (</b>           |
|                  | 10         | Massing (i.e. modules, banding, stepbacks)                                                                                                                                                   |                                 |                      |                                                                        | □ Appropriate □ Inappropriate         |                       |
| O                | 11         | Architectural Style (i.e. traditional – modern)                                                                                                                                              |                                 |                      |                                                                        | □ Appropriate □ Inappropriate         | <b></b> ;             |
|                  | 12         | Roofs                                                                                                                                                                                        |                                 |                      |                                                                        | □ Appropriate □ Inappropriate         |                       |
|                  | 13         | Style and Slope                                                                                                                                                                              |                                 |                      |                                                                        | □ Appropriate □ Inappropriate         |                       |
|                  | 14         | Roof Projections (i.e. chimneys, vents, dormers)                                                                                                                                             |                                 |                      |                                                                        | □ Appropriate □ Inappropriate         | - 4 5                 |
|                  | 15         | Roof Materials                                                                                                                                                                               |                                 |                      |                                                                        | □ Appropriate □ Inappropriate         |                       |
|                  | 16         | Cornice Line                                                                                                                                                                                 |                                 |                      |                                                                        | □ Appropriate □ Inappropriate         | <b>─ &gt;</b>         |
|                  | 17         | Eaves, Gutters and Downspouts                                                                                                                                                                |                                 |                      |                                                                        | □ Appropriate □ Inappropriate         | <b>— ́ш</b> ₺         |
| TERIALS          | 18         | Walls                                                                                                                                                                                        |                                 |                      |                                                                        | □ Appropriate □ Inappropriate         |                       |
| I K              | 19         | Siding / Material                                                                                                                                                                            |                                 |                      |                                                                        | □ Appropriate □ Inappropriate         |                       |
| ATE              | 20         | Projections (i.e. bays, balconies)                                                                                                                                                           |                                 |                      |                                                                        | □ Appropriate □ Inappropriate         |                       |
| SIGN & MATERIALS | 21         | Doors and windows                                                                                                                                                                            |                                 |                      |                                                                        | ☐ Appropriate ☐ Inappropriate         |                       |
| ×                | 22         | Window Openings and Proportions                                                                                                                                                              |                                 |                      |                                                                        | □ Appropriate □ Inappropriate         |                       |
| 9                | 23         | Window Casing/ Trim                                                                                                                                                                          |                                 |                      |                                                                        | □ Appropriate □ Inappropriate         | ш 🧎                   |
|                  | 24         | Window Shutters / Hardware                                                                                                                                                                   |                                 |                      |                                                                        | □ Appropriate □ Inappropriate         |                       |
|                  | 25         | Awnings                                                                                                                                                                                      |                                 |                      |                                                                        | □ Appropriate □ Inappropriate         |                       |
| BUILDING         | 26         | Doors                                                                                                                                                                                        |                                 |                      |                                                                        | □ Appropriate □ Inappropriate         |                       |
| BUILDI           | 27         | Porches and Balconies                                                                                                                                                                        |                                 |                      |                                                                        | □ Appropriate □ Inappropriate         | <b>−</b>   ≥ °        |
| <b></b>          | 28         | Projections (i.e. porch, portico, canopy)                                                                                                                                                    |                                 |                      |                                                                        | □ Appropriate □ Inappropriate         | _                     |
|                  | 29         | Landings/ Steps / Stoop / Railings                                                                                                                                                           |                                 |                      |                                                                        | □ Appropriate □ Inappropriate         |                       |
|                  | 30         | Lighting (i.e. wall, post)                                                                                                                                                                   |                                 |                      |                                                                        | □ Appropriate □ Inappropriate         |                       |
|                  | 31         | Signs (i.e. projecting, wall)                                                                                                                                                                |                                 |                      |                                                                        | □ Appropriate □ Inappropriate         |                       |
|                  | 32         | Mechanicals (i.e. HVAC, generators)                                                                                                                                                          |                                 |                      |                                                                        | □ Appropriate □ Inappropriate         | A Company             |
| !                | 33         | Decks                                                                                                                                                                                        |                                 |                      |                                                                        | □ Appropriate □ Inappropriate         |                       |
|                  | 34         | Garages (i.e. doors, placement)                                                                                                                                                              |                                 |                      |                                                                        | □ Appropriate □ Inappropriate         |                       |
|                  | 35         | Fence / Walls (i.e. materials, type)                                                                                                                                                         |                                 |                      |                                                                        | □ Appropriate □ Inappropriate         |                       |
| DESIGN           | 36         | Grading (i.e. ground floor height, street edge)                                                                                                                                              |                                 |                      |                                                                        | □ Appropriate □ Inappropriate         | 6.0                   |
| DES              | 37         | Landscaping (i.e. gardens, planters, street trees)                                                                                                                                           |                                 |                      |                                                                        | □ Appropriate □ Inappropriate         |                       |
| SIE              | 38         | Driveways (i.e. location, material, screening)                                                                                                                                               |                                 |                      |                                                                        | □ Appropriate □ Inappropriate         |                       |
| S                | 39         | Parking (i.e. location, access, visibility)                                                                                                                                                  |                                 |                      |                                                                        | □ Appropriate □ Inappropriate         | Jh-21                 |
|                  | 40         | Accessory Buildings (i.e. sheds, greenhouses)                                                                                                                                                |                                 |                      |                                                                        | □ Appropriate □ Inappropriate         | For the state of      |
| 1.<br>2.         | Pre<br>Ass | eserve the integrity of the District: sessment of the Historical Significance:                                                                                                               | □ Yes □ No<br>□ Yes □ No        | 5. Com               | tain the special character of the D<br>plement and enhance the archite | ctural and historic character:        |                       |
| <u>l. Rev</u>    | view<br>Co | onservation and enhancement of property valu<br><u>Criteria / Findings of Fact:</u><br>onsistent with special and defining character of<br>mpatibility of design with surrounding properties | surrounding properties: 🗆 Yes 🗆 | No 3. Relat          |                                                                        | <del>_</del>                          | sitors:               |