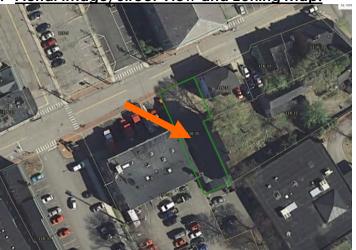

| B. Proposed Work: To adaptively reuse the former firehouse as a 3-family structure. |
|-------------------------------------------------------------------------------------|
|-------------------------------------------------------------------------------------|

# I. Neighborhood Context:

• This 2.5 story wood-sided structure is located on Court Street and is surrounded with many contributing and focal historic structures. The building was originally designed in a Greek Revival style and was a municipally-owned fire station. In the 1940s the structure was sold and reused as an auto service repair shop until 2018.