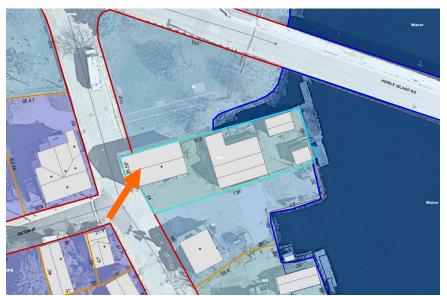

# Design Guideline Reference: Guidelines for Roofing (04), & Small Scale New **Construction & Additions (09)**

K. Aerial Image, Street View and Zoning Map:

Aerial and Street View Image

Zoning Map

|                  |            |                                                                                                                                                                                              | 202 COURT STREE                 | II — PUBLIC          | C HEARING #A (MODI                                                     | EKAIE)                                |                       |
|------------------|------------|----------------------------------------------------------------------------------------------------------------------------------------------------------------------------------------------|---------------------------------|----------------------|------------------------------------------------------------------------|---------------------------------------|-----------------------|
|                  |            | INFO/ EVALUATION CRITERIA SUBJECT PROPERTY NEIGHBORHOOD CONTEXT                                                                                                                              |                                 |                      |                                                                        |                                       |                       |
|                  |            | Project Information                                                                                                                                                                          |                                 | oposed<br>ding (+/-) | Abutting Structures (Average)                                          | Surrounding Structures<br>(Average)   | <                     |
|                  |            | GENERAL BUILDING INFORMATION                                                                                                                                                                 | (ESTIMATED FROM THE             |                      |                                                                        | , , , , , , , , , , , , , , , , , , , | <b>- S</b> .          |
|                  | 1          | Gross Floor Area (SF)                                                                                                                                                                        | •                               |                      | •                                                                      |                                       | P<br>P<br>S<br>S<br>S |
|                  | 2          | Floor Area Ratio (GFA/ Lot Area)                                                                                                                                                             |                                 |                      |                                                                        |                                       | 0 8                   |
| )                | 3          | Building Height / Street-Width Ratio                                                                                                                                                         |                                 | N/                   | NODERATE PROJE                                                         | :∕T                                   |                       |
|                  | 4          | Building Height – Zoning (Feet)                                                                                                                                                              |                                 | 14                   | IODLKAIL I KOJI                                                        | .01                                   | <b>□</b> □ □ □        |
|                  | 5          | Building Height – Street Wall / Cornice (Feet)                                                                                                                                               | - ADI                           | D NEW DO             | DRMER AND MISC. EX                                                     | TERIOR FLEMENTS _                     | <b>Z</b>              |
|                  | 6          | Number of Stories                                                                                                                                                                            | - ADI                           | D INLAA DO           | JRMILK AND MISC. LA                                                    | ILKIOK LLLMLINIS –                    | <b>7</b>              |
|                  | 7          | Building Coverage (% Building on the Lot)                                                                                                                                                    |                                 |                      | <del>-</del>                                                           |                                       |                       |
|                  |            | PROJECT REVIEW ELEMENT                                                                                                                                                                       | HDC COMMENTS                    |                      | HDC SUGGESTIONS                                                        | APPROPRIATENESS                       | _ <b>O</b> Շ          |
|                  | 8          | Scale (i.e. height, volume, coverage)                                                                                                                                                        |                                 |                      |                                                                        | ☐ Appropriate ☐ Inappropriate         | ;                     |
| ONTEXT           | 9          | Placement (i.e. setbacks, alignment)                                                                                                                                                         |                                 |                      |                                                                        | ☐ Appropriate ☐ Inappropriate         | <b> - (</b>           |
|                  | 10         | Massing (i.e. modules, banding, stepbacks)                                                                                                                                                   |                                 |                      |                                                                        | □ Appropriate □ Inappropriate         |                       |
| O                | 11         | Architectural Style (i.e. traditional – modern)                                                                                                                                              |                                 |                      |                                                                        | □ Appropriate □ Inappropriate         | <b></b> ;             |
|                  | 12         | Roofs                                                                                                                                                                                        |                                 |                      |                                                                        | □ Appropriate □ Inappropriate         |                       |
|                  | 13         | Style and Slope                                                                                                                                                                              |                                 |                      |                                                                        | □ Appropriate □ Inappropriate         |                       |
|                  | 14         | Roof Projections (i.e. chimneys, vents, dormers)                                                                                                                                             |                                 |                      |                                                                        | □ Appropriate □ Inappropriate         | - 4 5                 |
|                  | 15         | Roof Materials                                                                                                                                                                               |                                 |                      |                                                                        | □ Appropriate □ Inappropriate         |                       |
|                  | 16         | Cornice Line                                                                                                                                                                                 |                                 |                      |                                                                        | □ Appropriate □ Inappropriate         | <b>─ &gt;</b>         |
|                  | 17         | Eaves, Gutters and Downspouts                                                                                                                                                                |                                 |                      |                                                                        | □ Appropriate □ Inappropriate         | <b>— ́ш</b> ₺         |
| TERIALS          | 18         | Walls                                                                                                                                                                                        |                                 |                      |                                                                        | □ Appropriate □ Inappropriate         |                       |
| I K              | 19         | Siding / Material                                                                                                                                                                            |                                 |                      |                                                                        | □ Appropriate □ Inappropriate         |                       |
| ATE              | 20         | Projections (i.e. bays, balconies)                                                                                                                                                           |                                 |                      |                                                                        | □ Appropriate □ Inappropriate         |                       |
| SIGN & MATERIALS | 21         | Doors and windows                                                                                                                                                                            |                                 |                      |                                                                        | ☐ Appropriate ☐ Inappropriate         |                       |
| ×                | 22         | Window Openings and Proportions                                                                                                                                                              |                                 |                      |                                                                        | □ Appropriate □ Inappropriate         |                       |
| 9                | 23         | Window Casing/ Trim                                                                                                                                                                          |                                 |                      |                                                                        | □ Appropriate □ Inappropriate         | ш 🧎                   |
|                  | 24         | Window Shutters / Hardware                                                                                                                                                                   |                                 |                      |                                                                        | □ Appropriate □ Inappropriate         |                       |
|                  | 25         | Awnings                                                                                                                                                                                      |                                 |                      |                                                                        | □ Appropriate □ Inappropriate         |                       |
| BUILDING         | 26         | Doors                                                                                                                                                                                        |                                 |                      |                                                                        | □ Appropriate □ Inappropriate         |                       |
| BUILDI           | 27         | Porches and Balconies                                                                                                                                                                        |                                 |                      |                                                                        | □ Appropriate □ Inappropriate         | <b>−</b>   ≥ °        |
| <b></b>          | 28         | Projections (i.e. porch, portico, canopy)                                                                                                                                                    |                                 |                      |                                                                        | □ Appropriate □ Inappropriate         | _                     |
|                  | 29         | Landings/ Steps / Stoop / Railings                                                                                                                                                           |                                 |                      |                                                                        | □ Appropriate □ Inappropriate         |                       |
|                  | 30         | Lighting (i.e. wall, post)                                                                                                                                                                   |                                 |                      |                                                                        | □ Appropriate □ Inappropriate         |                       |
|                  | 31         | Signs (i.e. projecting, wall)                                                                                                                                                                |                                 |                      |                                                                        | □ Appropriate □ Inappropriate         |                       |
|                  | 32         | Mechanicals (i.e. HVAC, generators)                                                                                                                                                          |                                 |                      |                                                                        | □ Appropriate □ Inappropriate         | A Company             |
| !                | 33         | Decks                                                                                                                                                                                        |                                 |                      |                                                                        | □ Appropriate □ Inappropriate         |                       |
|                  | 34         | Garages (i.e. doors, placement)                                                                                                                                                              |                                 |                      |                                                                        | □ Appropriate □ Inappropriate         |                       |
|                  | 35         | Fence / Walls (i.e. materials, type)                                                                                                                                                         |                                 |                      |                                                                        | □ Appropriate □ Inappropriate         |                       |
| DESIGN           | 36         | Grading (i.e. ground floor height, street edge)                                                                                                                                              |                                 |                      |                                                                        | □ Appropriate □ Inappropriate         | 6.0                   |
| DES              | 37         | Landscaping (i.e. gardens, planters, street trees)                                                                                                                                           |                                 |                      |                                                                        | □ Appropriate □ Inappropriate         |                       |
| SIE              | 38         | Driveways (i.e. location, material, screening)                                                                                                                                               |                                 |                      |                                                                        | □ Appropriate □ Inappropriate         |                       |
| S                | 39         | Parking (i.e. location, access, visibility)                                                                                                                                                  |                                 |                      |                                                                        | □ Appropriate □ Inappropriate         | Jh-21                 |
|                  | 40         | Accessory Buildings (i.e. sheds, greenhouses)                                                                                                                                                |                                 |                      |                                                                        | □ Appropriate □ Inappropriate         | For the state of      |
| 1.<br>2.         | Pre<br>Ass | eserve the integrity of the District: sessment of the Historical Significance:                                                                                                               | □ Yes □ No<br>□ Yes □ No        | 5. Com               | tain the special character of the D<br>plement and enhance the archite | ctural and historic character:        |                       |
| <u>l. Rev</u>    | view<br>Co | onservation and enhancement of property valu<br><u>Criteria / Findings of Fact:</u><br>onsistent with special and defining character of<br>mpatibility of design with surrounding properties | surrounding properties: 🗆 Yes 🗆 | No 3. Relat          |                                                                        | <del>_</del>                          | sitors:               |