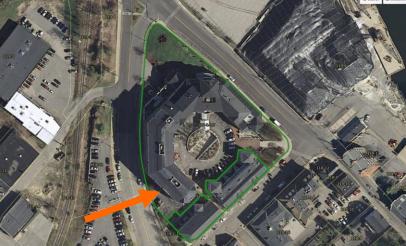

# Design Guideline Reference: Guidelines for Roofing (04), & Small Scale New **Construction & Additions (09)**

K. Aerial Image, Street View and Zoning Map:

Aerial and Street View Image

Zoning Map

|                  |            |                                                                                                                                                                                              | 202 COURT STREE                 | II — PUBLIC          | C HEARING #A (MODI                                                     | EKAIE)                                |                       |
|------------------|------------|----------------------------------------------------------------------------------------------------------------------------------------------------------------------------------------------|---------------------------------|----------------------|------------------------------------------------------------------------|---------------------------------------|-----------------------|
|                  |            | INFO/ EVALUATION CRITERIA SUBJECT PROPERTY NEIGHBORHOOD CONTEXT                                                                                                                              |                                 |                      |                                                                        |                                       |                       |
|                  |            | Project Information                                                                                                                                                                          |                                 | oposed<br>ding (+/-) | Abutting Structures (Average)                                          | Surrounding Structures<br>(Average)   | <                     |
|                  |            | GENERAL BUILDING INFORMATION                                                                                                                                                                 | (ESTIMATED FROM THE             |                      |                                                                        | , , , , , , , , , , , , , , , , , , , | <b>- S</b> .          |
|                  | 1          | Gross Floor Area (SF)                                                                                                                                                                        | •                               |                      | •                                                                      |                                       | P<br>P<br>S<br>S<br>S |
|                  | 2          | Floor Area Ratio (GFA/ Lot Area)                                                                                                                                                             |                                 |                      |                                                                        |                                       | 0 8                   |
| )                | 3          | Building Height / Street-Width Ratio                                                                                                                                                         |                                 | N/                   | NODERATE PROJE                                                         | :∕T                                   |                       |
|                  | 4          | Building Height – Zoning (Feet)                                                                                                                                                              |                                 | 14                   | IODLKAIL I KOJI                                                        | .01                                   | <b>□</b> □ □ □        |
|                  | 5          | Building Height – Street Wall / Cornice (Feet)                                                                                                                                               | - ADI                           | D NEW DO             | DRMER AND MISC. EX                                                     | TERIOR FLEMENTS _                     | <b>Z</b>              |
|                  | 6          | Number of Stories                                                                                                                                                                            | - ADI                           | D INLAA DO           | JRMILK AND MISC. LA                                                    | ILKIOK LLLMLINIS –                    | <b>7</b>              |
|                  | 7          | Building Coverage (% Building on the Lot)                                                                                                                                                    |                                 |                      | <del>-</del>                                                           |                                       |                       |
|                  |            | PROJECT REVIEW ELEMENT                                                                                                                                                                       | HDC COMMENTS                    |                      | HDC SUGGESTIONS                                                        | APPROPRIATENESS                       | _ <b>O</b> Շ          |
|                  | 8          | Scale (i.e. height, volume, coverage)                                                                                                                                                        |                                 |                      |                                                                        | ☐ Appropriate ☐ Inappropriate         | ;                     |
| ONTEXT           | 9          | Placement (i.e. setbacks, alignment)                                                                                                                                                         |                                 |                      |                                                                        | ☐ Appropriate ☐ Inappropriate         | <b> - (</b>           |
|                  | 10         | Massing (i.e. modules, banding, stepbacks)                                                                                                                                                   |                                 |                      |                                                                        | □ Appropriate □ Inappropriate         |                       |
| O                | 11         | Architectural Style (i.e. traditional – modern)                                                                                                                                              |                                 |                      |                                                                        | □ Appropriate □ Inappropriate         | <b></b> ;             |
|                  | 12         | Roofs                                                                                                                                                                                        |                                 |                      |                                                                        | □ Appropriate □ Inappropriate         |                       |
|                  | 13         | Style and Slope                                                                                                                                                                              |                                 |                      |                                                                        | □ Appropriate □ Inappropriate         |                       |
|                  | 14         | Roof Projections (i.e. chimneys, vents, dormers)                                                                                                                                             |                                 |                      |                                                                        | □ Appropriate □ Inappropriate         | - 4 5                 |
|                  | 15         | Roof Materials                                                                                                                                                                               |                                 |                      |                                                                        | □ Appropriate □ Inappropriate         |                       |
|                  | 16         | Cornice Line                                                                                                                                                                                 |                                 |                      |                                                                        | □ Appropriate □ Inappropriate         | <b>─ &gt;</b>         |
|                  | 17         | Eaves, Gutters and Downspouts                                                                                                                                                                |                                 |                      |                                                                        | □ Appropriate □ Inappropriate         | <b>— ́ш</b> ₺         |
| TERIALS          | 18         | Walls                                                                                                                                                                                        |                                 |                      |                                                                        | □ Appropriate □ Inappropriate         |                       |
| I K              | 19         | Siding / Material                                                                                                                                                                            |                                 |                      |                                                                        | □ Appropriate □ Inappropriate         |                       |
| ATE              | 20         | Projections (i.e. bays, balconies)                                                                                                                                                           |                                 |                      |                                                                        | □ Appropriate □ Inappropriate         |                       |
| SIGN & MATERIALS | 21         | Doors and windows                                                                                                                                                                            |                                 |                      |                                                                        | ☐ Appropriate ☐ Inappropriate         |                       |
| ×                | 22         | Window Openings and Proportions                                                                                                                                                              |                                 |                      |                                                                        | □ Appropriate □ Inappropriate         |                       |
| 9                | 23         | Window Casing/ Trim                                                                                                                                                                          |                                 |                      |                                                                        | □ Appropriate □ Inappropriate         | ш 🧎                   |
|                  | 24         | Window Shutters / Hardware                                                                                                                                                                   |                                 |                      |                                                                        | □ Appropriate □ Inappropriate         |                       |
|                  | 25         | Awnings                                                                                                                                                                                      |                                 |                      |                                                                        | □ Appropriate □ Inappropriate         |                       |
| BUILDING         | 26         | Doors                                                                                                                                                                                        |                                 |                      |                                                                        | □ Appropriate □ Inappropriate         |                       |
| BUILDI           | 27         | Porches and Balconies                                                                                                                                                                        |                                 |                      |                                                                        | □ Appropriate □ Inappropriate         | <b>−</b>   ≥ °        |
| <b></b>          | 28         | Projections (i.e. porch, portico, canopy)                                                                                                                                                    |                                 |                      |                                                                        | □ Appropriate □ Inappropriate         | _                     |
|                  | 29         | Landings/ Steps / Stoop / Railings                                                                                                                                                           |                                 |                      |                                                                        | □ Appropriate □ Inappropriate         |                       |
|                  | 30         | Lighting (i.e. wall, post)                                                                                                                                                                   |                                 |                      |                                                                        | □ Appropriate □ Inappropriate         |                       |
|                  | 31         | Signs (i.e. projecting, wall)                                                                                                                                                                |                                 |                      |                                                                        | □ Appropriate □ Inappropriate         |                       |
|                  | 32         | Mechanicals (i.e. HVAC, generators)                                                                                                                                                          |                                 |                      |                                                                        | □ Appropriate □ Inappropriate         | A Company             |
| !                | 33         | Decks                                                                                                                                                                                        |                                 |                      |                                                                        | □ Appropriate □ Inappropriate         |                       |
|                  | 34         | Garages (i.e. doors, placement)                                                                                                                                                              |                                 |                      |                                                                        | □ Appropriate □ Inappropriate         |                       |
|                  | 35         | Fence / Walls (i.e. materials, type)                                                                                                                                                         |                                 |                      |                                                                        | □ Appropriate □ Inappropriate         |                       |
| DESIGN           | 36         | Grading (i.e. ground floor height, street edge)                                                                                                                                              |                                 |                      |                                                                        | □ Appropriate □ Inappropriate         | 6.0                   |
| DES              | 37         | Landscaping (i.e. gardens, planters, street trees)                                                                                                                                           |                                 |                      |                                                                        | □ Appropriate □ Inappropriate         |                       |
| SIE              | 38         | Driveways (i.e. location, material, screening)                                                                                                                                               |                                 |                      |                                                                        | □ Appropriate □ Inappropriate         |                       |
| S                | 39         | Parking (i.e. location, access, visibility)                                                                                                                                                  |                                 |                      |                                                                        | □ Appropriate □ Inappropriate         | Jh-21                 |
|                  | 40         | Accessory Buildings (i.e. sheds, greenhouses)                                                                                                                                                |                                 |                      |                                                                        | □ Appropriate □ Inappropriate         | For the state of      |
| 1.<br>2.         | Pre<br>Ass | eserve the integrity of the District: sessment of the Historical Significance:                                                                                                               | □ Yes □ No<br>□ Yes □ No        | 5. Com               | tain the special character of the D<br>plement and enhance the archite | ctural and historic character:        |                       |
| <u>l. Rev</u>    | view<br>Co | onservation and enhancement of property valu<br><u>Criteria / Findings of Fact:</u><br>onsistent with special and defining character of<br>mpatibility of design with surrounding properties | surrounding properties: 🗆 Yes 🗆 | No 3. Relat          |                                                                        | <del>_</del>                          | sitors:               |