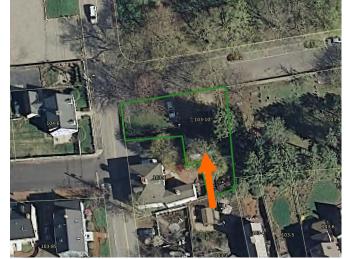

ood-sided, 2.5-3 story contributing structures. Most buildings have little to no frontyard setback and off-street parking is limited.

# J. Staff Comments and Suggestions for Consideration:

- The applicant proposes to:
  - Dismantle the existing historic structure and reconstruct it further from the cemetery (note that both chimneys will be rebuilt)
  - Add a new, two-story contemporary addition and glass connector building.

NOTE THAT THE APPLICANT HAS REQUESTED A POSTPHONEMENT OF THIS APPLICATION TO THE JANUARY MEETING IN ORDER TO ADDRESS THE DESIGN CONCERNS AND FEEDBACK RECEIVED AT THE 11-13-19.

Design Guideline Reference – Guidelines for Exterior Woodwork (05), Small Scale New Construction & Additions (10), and Windows & Doors (08).

### K. Aerial Image, Street View and Zoning Map:





Aerial and Street View Image



Zoning Map

|                  |          |                                                     | 14 MECHAN            | IC STREET                  | <u>r – Work</u> | SESSION #A                    | (MODERA             | NTE)                                |                             |
|------------------|----------|-----------------------------------------------------|----------------------|----------------------------|-----------------|-------------------------------|---------------------|-------------------------------------|-----------------------------|
|                  |          | INFO/ EVALUATION CRITERIA                           | SUBJECT              | PROPERTY                   |                 |                               | NEIGHBOR