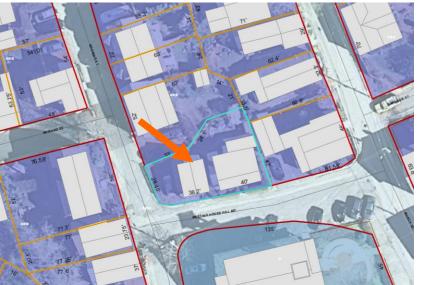

Project Evaluation Form: 35 BOW STREET

Permit Requested: CERTIFICATE OF APPROVAL

Meeting Type: PUBLIC HEARING #B

| A. Property Information - General:                                                                                                                                                                                                                                                                                                                               |                                      |                         |  |  |  |  |  |
|------------------------------------------------------------------------------------------------------------------------------------------------------------------------------------------------------------------------------------------------------------------------------------------------------------------------------------------------------------------|--------------------------------------|-------------------------|--|--|--|--|--|
| <ul> <li>Existing Conditions:</li> <li>Zoning District: CD5</li> <li>Land Use: Mixed-Use</li> <li>Land Area: 2,9105F +/-</li> <li>Estimated Age of Structure: c.1</li> <li>Building Style: Vernacular</li> <li>Historical Significance: Contribution Public View of Proposed Work:</li> <li>Unique Features: NA</li> <li>Neighborhood Association: Dc</li> </ul> | uting Structure<br>View from Bow Str | r <u>eet.</u>           |  |  |  |  |  |
| B. Proposed Work: To replace sashes                                                                                                                                                                                                                                                                                                                              | with insulated glas                  | ss windows.             |  |  |  |  |  |
| C. Other Permits Required:                                                                                                                                                                                                                                                                                                                                       |                                      |                         |  |  |  |  |  |
| $\square$ Board of Adjustment                                                                                                                                                                                                                                                                                                                                    | ☐ Planning Board                     | ☐ City Council          |  |  |  |  |  |
| D. Lot Location:                                                                                                                                                                                                                                                                                                                                                 |                                      |                         |  |  |  |  |  |
| ☐ Terminal Vista                                                                                                                                                                                                                                                                                                                                                 | ☐ Gateway                            | ☑ Mid-Block             |  |  |  |  |  |
| $\ \square$ Intersection / Corner Lot                                                                                                                                                                                                                                                                                                                            | ☐ Rear Lot                           |                         |  |  |  |  |  |
| E. Existing Building to be Altered/ Demol                                                                                                                                                                                                                                                                                                                        | lished / Constructed                 | <u>l:</u>               |  |  |  |  |  |
| ✓ Principal                                                                                                                                                                                                                                                                                                                                                      | Accessory                            | Demolition              |  |  |  |  |  |
| F. Sensitivity of Context:                                                                                                                                                                                                                                                                                                                                       |                                      |                         |  |  |  |  |  |
| $\square$ Highly Sensitive $\square$ Sensitive $\square$ Low Sensitivity $\square$ "Back-of-House"                                                                                                                                                                                                                                                               |                                      |                         |  |  |  |  |  |
| G. Design Approach (for Major Projects)                                                                                                                                                                                                                                                                                                                          | <u>):</u>                            |                         |  |  |  |  |  |
| ☑Literal Replication (i.e. 6-16 Co                                                                                                                                                                                                                                                                                                                               | ongress, Jardinière Buildir          | ng, 10 Pleasant Street) |  |  |  |  |  |
| $\ \square$ Invention within a Style (i.e.,                                                                                                                                                                                                                                                                                                                      | Porter Street Townhouse              | s, 100 Market Street)   |  |  |  |  |  |
| Abstract Reference (i.e. Porty                                                                                                                                                                                                                                                                                                                                   | walk, 51 Islington, 55 Cor           | ngress Street)          |  |  |  |  |  |

# I. Neighborhood Context:

• The building is located along Bow Street. It is surrounded with many 3-4.5 story contributing structures with no setbacks from the sidewalk/ street edge.

### K. Aerial Images and Maps:

Aerial and Street View Image

Zoning Map