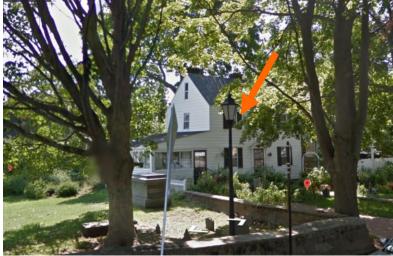

d-sided, 2.5-3 story contributing structures. Most buildings have little to no frontyard setback and off-street parking is limited.

# J. Staff Comments and Suggestions for Consideration:

- The applicant proposes to:
  - Dismantle the existing historic structure and reconstruct it further from the cemetery (note that both chimneys will be rebuilt)
  - Add a new, two-story contemporary addition and glass connector building.

NOTE THAT THE APPLICANT HAS REQUESTED A POSTPHONEMENT OF THIS APPLICATION TO THE JANUARY MEETING IN ORDER TO ADDRESS THE DESIGN CONCERNS AND FEEDBACK RECEIVED AT THE 11-13-19.

Design Guideline Reference – Guidelines for Exterior Woodwork (05), Small Scale New Construction & Additions (10), and Windows & Doors (08).

### K. Aerial Image, Street View and Zoning Map:





Aerial and Street View Image



Zoning Map

|                  |          |                                                     | 14 MECHAN            | IC STREET                  | <u>r – Work</u> | SESSION #A                    | (MODERA             | NTE)                                |                             |
|------------------|----------|-----------------------------------------------------|----------------------|----------------------------|-----------------|-------------------------------|---------------------|-------------------------------------|-----------------------------|
|                  |          | INFO/ EVALUATION CRITERIA                           | SUBJECT              | PROPERTY                   |                 |                               | NEIGHBOR