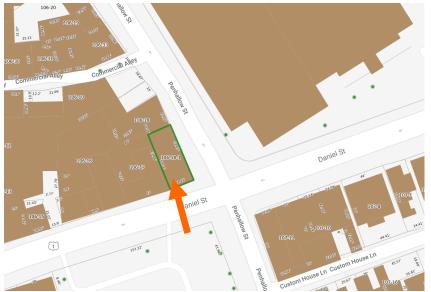

# I. Neighborhood Context:

• The building is located along Bow Street. It is surrounded with many 3-4.5 story contributing structures with no setbacks from the sidewalk/ street edge.

# J. <u>Background, Comments & Suggested Actions:</u>

- The Applicant is seeking to:
  - i. Replace all the single pane sashes with insulated glass (with Marvin replacement windows).
  - ii. The exterior trim will remain in place.

Note – The proposed windows (11) are located on the second and third floors of the building. After speaking with the applicant, the proposed windows will be revised to include a 6/6 grill pattern to match the style of the building.