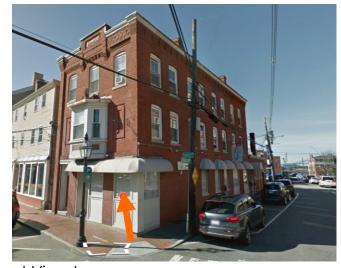

# I. Neighborhood Context:

• The building is located along Bow Street. It is surrounded with many 3-4.5 story contributing structures with no setbacks from the sidewalk/ street edge.

# J. <u>Background, Comments & Suggested Actions:</u>

- The Applicant is seeking to:
  - i. Replace all the single pane sashes with insulated glass (with Marvin replacement windows).
  - ii. The exterior trim will remain in place.

Note – The proposed windows (11) are located on the second and third floors of the building. After speaking with the applicant, the proposed windows will be revised to include a 6/6 grill pattern to match the style of the building.