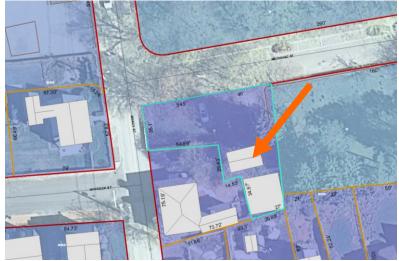

g structures. Most buildings have little to no frontyard setback and off-street parking is limited.

# J. Staff Comments and Suggestions for Consideration:

- The applicant proposes to:
  - Dismantle the existing historic structure and reconstruct it further from the cemetery (note that both chimneys will be rebuilt)
  - Add a new, two-story contemporary addition and glass connector building.

NOTE THAT THE APPLICANT HAS REQUESTED A POSTPHONEMENT OF THIS APPLICATION TO THE JANUARY MEETING IN ORDER TO ADDRESS THE DESIGN CONCERNS AND FEEDBACK RECEIVED AT THE 11-13-19.

Design Guideline Reference – Guidelines for Exterior Woodwork (05), Small Scale New Construction & Additions (10), and Windows & Doors (08).

### K. Aerial Image, Street View and Zoning Map:





Aerial and Street View Image



Zoning Map

|                  |          |                                                     | 14 MECHAN            | IC STREET                  | <u>r – Work</u> | SESSION #A                    | (MODERA             | NTE)                                |                             |
|------------------|----------|-----------------------------------------------------|----------------------|----------------------------|-----------------|-------------------------------|---------------------|-------------------------------------|-----------------------------|
|                  |          | INFO/ EVALUATION CRITERIA                           | SUBJECT              | PROPERTY                   |                 |                               | NEIGHBOR            | HOOD CONTEXT