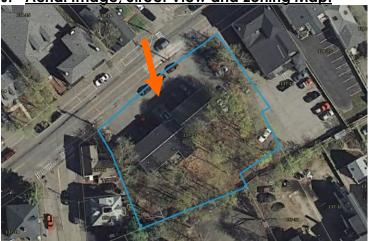

# Design Guideline Reference: Guidelines for Roofing (04), & Small Scale New **Construction & Additions (09)**

K. Aerial Image, Street View and Zoning Map:

Aerial and Street View Image

Zoning Map

|                  |            |                                                                                                                                                                                              | 202 COURT STREE                 | II — PUBLIC          | C HEARING #A (MODI                                                     | EKAIE)                                |                       |
|------------------|------------|----------------------------------------------------------------------------------------------------------------------------------------------------------------------------------------------|---------------------------------|----------------------|------------------------------------------------------------------------|---------------------------------------|-----------------------|
|                  |            | INFO/ EVALUATION CRITERIA SUBJECT PROPERTY NEIGHBORHOOD CONTEXT                                                                                                                              |                                 |                      |                                                                        |                                       |                       |
|                  |            | Project Information                                                                                                                                                                          |                                 | oposed<br>ding (+/-) | Abutting Structures (Average)                                          | Surrounding Structures<br>(Average)   | <                     |
|                  |            | GENERAL BUILDING INFORMATION                                                                                                                                                                 | (ESTIMATED FROM THE             |                      |                                                                        | , , , , , , , , , , , , , , , , , , , | <b>- S</b> .          |
|                  | 1          | Gross Floor Area (SF)                                                                                                                                                                        | •                               |                      | •                                                                      |                                       | P<br>P<br>S<br>S<br>S |
|                  | 2          | Floor Area Ratio (GFA/ Lot Area)                                                                                                                                                             |                                 |                      |                                                                        |                                       | 0 8                   |
| )                | 3          | Building Height / Street-Width Ratio                                                                                                                                                         |                                 | N/                   | NODERATE PROJE                                                         | :∕T                                   |                       |
|                  | 4          | Building Height – Zoning (Feet)                                                                                                                                                              |                                 | 14                   | IODLKAIL I KOJI                                                        | .01                                   | <b>□</b> □ □ □        |
|                  | 5          | Building Height – Street Wall / Cornice (Feet)                                                                                                                                               | - ADI                           | D NEW DO             | DRMER AND MISC. EX                                                     | TERIOR FLEMENTS _                     | <b>Z</b>              |
|                  | 6          | Number of Stories                                                                                                                                                                            | - ADI                           | D INLAA DO           | JRMILK AND MISC. LA                                                    | ILKIOK LLLMLINIS –                    | <b>7</b>              |
|                  | 7          | Building Coverage (% Building on the Lot)                                                                                                                                                    |                                 |                      | <del>-</del>                                                           |                                       |                       |
|                  |            | PROJECT REVIEW ELEMENT                                                                                                                                                                       | HDC COMMENTS                    |                      | HDC SUGGESTIONS                                                        | APPROPRIATENESS                       | _ <b>O</b> Շ          |
|                  | 8          | Scale (i.e. height, volume, coverage)                                                                                                                                                        |                                 |                      |                                                                        | ☐ Appropriate ☐ Inappropriate         | ;                     |
| ONTEXT           | 9          | Placement (i.e. setbacks, alignment)                                                                                                                                                         |                                 |                      |                                                                        | ☐ Appropriate ☐ Inappropriate         | <b> - (</b>           |
|                  | 10         | Massing (i.e. modules, banding, stepbacks)                                                                                                                                                   |                                 |                      |                                                                        | □ Appropriate □ Inappropriate         |                       |
| O                | 11         | Architectural Style (i.e. traditional – modern)                                                                                                                                              |                                 |                      |                                                                        | □ Appropriate □ Inappropriate         | <b></b> ;             |
|                  | 12         | Roofs                                                                                                                                                                                        |                                 |                      |                                                                        | □ Appropriate □ Inappropriate         |                       |
|                  | 13         | Style and Slope                                                                                                                                                                              |                                 |                      |                                                                        | □ Appropriate □ Inappropriate         |                       |
|                  | 14         | Roof Projections (i.e. chimneys, vents, dormers)                                                                                                                                             |                                 |                      |                                                                        | □ Appropriate □ Inappropriate         | - 4 5                 |
|                  | 15         | Roof Materials                                                                                                                                                                               |                                 |                      |                                                                        | □ Appropriate □ Inappropriate         |                       |
|                  | 16         | Cornice Line                                                                                                                                                                                 |                                 |                      |                                                                        | □ Appropriate □ Inappropriate         | <b>─ &gt;</b>         |
|                  | 17         | Eaves, Gutters and Downspouts                                                                                                                                                                |                                 |                      |                                                                        | □ Appropriate □ Inappropriate         | <b>— ́ш</b> ₺         |
| TERIALS          | 18         | Walls                                                                                                                                                                                        |                                 |                      |                                                                        | □ Appropriate □ Inappropriate         |                       |
| I K              | 19         | Siding / Material                                                                                                                                                                            |                                 |                      |                                                                        | □ Appropriate □ Inappropriate         |                       |
| ATE              | 20         | Projections (i.e. bays, balconies)                                                                                                                                                           |                                 |                      |                                                                        | □ Appropriate □ Inappropriate         |                       |
| SIGN & MATERIALS | 21         | Doors and windows                                                                                                                                                                            |                                 |                      |                                                                        | ☐ Appropriate ☐ Inappropriate         |                       |
| ×                | 22         | Window Openings and Proportions                                                                                                                                                              |                                 |                      |                                                                        | □ Appropriate □ Inappropriate         |                       |
| 9                | 23         | Window Casing/ Trim                                                                                                                                                                          |                                 |                      |                                                                        | □ Appropriate □ Inappropriate         | ш 🧎                   |
|                  | 24         | Window Shutters / Hardware                                                                                                                                                                   |                                 |                      |                                                                        | □ Appropriate □ Inappropriate         |                       |
|                  | 25         | Awnings                                                                                                                                                                                      |                                 |                      |                                                                        | □ Appropriate □ Inappropriate         |                       |
| BUILDING         | 26         | Doors                                                                                                                                                                                        |                                 |                      |                                                                        | □ Appropriate □ Inappropriate         |                       |
| BUILDI           | 27         | Porches and Balconies                                                                                                                                                                        |                                 |                      |                                                                        | □ Appropriate □ Inappropriate         | <b>−</b>   ≥ °        |
| <b></b>          | 28         | Projections (i.e. porch, portico, canopy)                                                                                                                                                    |                                 |                      |                                                                        | □ Appropriate □ Inappropriate         | _                     |
|                  | 29         | Landings/ Steps / Stoop / Railings                                                                                                                                                           |                                 |                      |                                                                        | □ Appropriate □ Inappropriate         |                       |
|                  | 30         | Lighting (i.e. wall, post)                                                                                                                                                                   |                                 |                      |                                                                        | □ Appropriate □ Inappropriate         |                       |
|                  | 31         | Signs (i.e. projecting, wall)                                                                                                                                                                |                                 |                      |                                                                        | □ Appropriate □ Inappropriate         |                       |
|                  | 32         | Mechanicals (i.e. HVAC, generators)                                                                                                                                                          |                                 |                      |                                                                        | □ Appropriate □ Inappropriate         | A Company             |
| !                | 33         | Decks                                                                                                                                                                                        |                                 |                      |                                                                        | □ Appropriate □ Inappropriate         |                       |
|                  | 34         | Garages (i.e. doors, placement)                                                                                                                                                              |                                 |                      |                                                                        | □ Appropriate □ Inappropriate         |                       |
|                  | 35         | Fence / Walls (i.e. materials, type)                                                                                                                                                         |                                 |                      |                                                                        | □ Appropriate □ Inappropriate         |                       |
| DESIGN           | 36         | Grading (i.e. ground floor height, street edge)                                                                                                                                              |                                 |                      |                                                                        | □ Appropriate □ Inappropriate         | 6.0                   |
| DES              | 37         | Landscaping (i.e. gardens, planters, street trees)                                                                                                                                           |                                 |                      |                                                                        | □ Appropriate □ Inappropriate         |                       |
| SIE              | 38         | Driveways (i.e. location, material, screening)                                                                                                                                               |                                 |                      |                                                                        | □ Appropriate □ Inappropriate         |                       |
| S                | 39         | Parking (i.e. location, access, visibility)                                                                                                                                                  |                                 |                      |                                                                        | □ Appropriate □ Inappropriate         | Jh-21                 |
|                  | 40         | Accessory Buildings (i.e. sheds, greenhouses)                                                                                                                                                |                                 |                      |                                                                        | □ Appropriate □ Inappropriate         | For the state of      |
| 1.<br>2.         | Pre<br>Ass | eserve the integrity of the District: sessment of the Historical Significance:                                                                                                               | □ Yes □ No<br>□ Yes □ No        | 5. Com               | tain the special character of the D<br>plement and enhance the archite | ctural and historic character:        |                       |
| <u>l. Rev</u>    | view<br>Co | onservation and enhancement of property valu<br><u>Criteria / Findings of Fact:</u><br>onsistent with special and defining character of<br>mpatibility of design with surrounding properties | surrounding properties: 🗆 Yes 🗆 | No 3. Relat          |                                                                        | <del>_</del>                          | sitors:               |