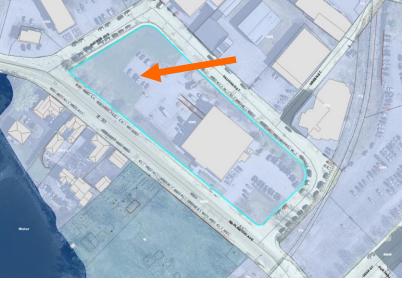

# HISTORIC DISTRICT COMMISSION

MEETING DATE: December 4th APPLICATIONS: 15

Project Evaluation Form: 202 COURT STREET **CERTIFICATE OF APPROVAL** Permit Requested: **Meeting Type: PUBLIC HEARING #A** 

| A. | Propert | y Information | - General: |
|----|---------|---------------|------------|
|    |         |               |            |

| Exi | isti | ing | Co | nd | iŧ | io | ns: |
|-----|------|-----|----|----|----|----|-----|
|     |      |     |    |    |    |    |     |

- Zoning District: CD4-L1 Land Use: Commercial
- Land Area: 5,036 SF +/-
- Estimated Age of Structure: c.1860
- Building Style: Greek
- Number of Stories: 2.5
- Historical Significance: <u>Contributing</u>
  Public View of Proposed Work: <u>View from Court Street</u>
- Unique Features: NA
- Neighborhood Association: Downtown

# I. Neighborhood Context:

• This 2.5 story wood-sided structure is located on Court Street and is surrounded with many contributing and focal historic structures. The building was originally designed in a Greek Revival style and was a municipally-owned fire station. In the 1940s the structure was sold and reused as an auto service repair shop until 2018.

# Design Guideline Reference: Guidelines for Roofing (04), & Small Scale New **Construction & Additions (09)**

K. Aerial Image, Street View and Zoning Map:

Aerial and Street View Image

Zoning Map

|                  |            |                                                                                                                                                                                              | 202 COURT STREE                 | II — PUBLIC          | C HEARING #A (MODI                                                     | EKAIE)                                |                       |
|------------------|------------|----------------------------------------------------------------------------------------------------------------------------------------------------------------------------------------------|---------------------------------|----------------------|------------------------------------------------------------------------|---------------------------------------|-----------------------|
|                  |            | INFO/ EVALUATION CRITERIA SUBJECT PROPERTY NEIGHBORHOOD CONTEXT                                                                                                                              |                                 |                      |                                                                        |                                       |                       |
|                  |            | Project Information                                                                                                                                                                          |                                 | oposed<br>ding (+/-) | Abutting Structures (Average)                                          | Surrounding Structures<br>(Average)   | <                     |
|                  |            | GENERAL BUILDING INFORMATION                                                                                                                                                                 | (ESTIMATED FROM THE             |                      |                                                                        | , , , , , , , , , , , , , , , , , , , | <b>- S</b> .          |
|                  | 1          | Gross Floor Area (SF)                                                                                                                                                                        | •                               |                      | •                                                                      |                                       | P<br>P<br>S<br>S<br>S |
|                  | 2          | Floor Area Ratio (GFA/ Lot Area)                                                                                                                                                             |                                 |                      |                                                                        |                                       | 0 8                   |
| )                | 3          | Building Height / Street-Width Ratio                                                                                                                                                         |                                 | N/                   | NODERATE PROJE                                                         | :∕T                                   |                       |
|                  | 4          | Building Height – Zoning (Feet)                                                                                                                                                              |                                 | 14                   | IODLKAIL I KOJI                                                        | .01                                   | <b>□</b> □ □ □        |
|                  | 5          | Building Height – Street Wall / Cornice (Feet)                                                                                                                                               | - ADI                           | D NEW DO             | DRMER AND MISC. EX                                                     | TERIOR FLEMENTS _                     | <b>Z</b>              |
|                  | 6          | Number of Stories                                                                                                                                                                            | - ADI                           | D INLAA DO           | JRMILK AND MISC. LA                                                    | ILKIOK LLLMLINIS –                    | <b>7</b>              |
|                  | 7          | Building Coverage (% Building on the Lot)                                                                                                                                                    |                                 |                      | <del>-</del>                                                           |                                       |                       |
|                  |            | PROJECT REVIEW ELEMENT                                                                                                                                                                       | HDC COMMENTS                    |                      | HDC SUGGESTIONS                                                        | APPROPRIATENESS                       | _ <b>O</b> Շ          |
|                  | 8          | Scale (i.e. height, volume, coverage)                                                                                                                                                        |                                 |                      |                                                                        | ☐ Appropriate ☐ Inappropriate         | ;                     |
| ONTEXT           | 9          | Placement (i.e. setbacks, alignment)                                                                                                                                                         |                                 |                      |                                                                        | ☐ Appropriate ☐ Inappropriate         | <b> - (</b>           |
|                  | 10         | Massing (i.e. modules, banding, stepbacks)                                                                                                                                                   |                                 |                      |                                                                        | □ Appropriate □ Inappropriate         |                       |
| O                | 11         | Architectural Style (i.e. traditional – modern)                                                                                                                                              |                                 |                      |                                                                        | □ Appropriate □ Inappropriate         | <b></b> ;             |
|                  | 12         | Roofs                                                                                                                                                                                        |                                 |                      |                                                                        | □ Appropriate □ Inappropriate         |                       |
|                  | 13         | Style and Slope                                                                                                                                                                              |                                 |                      |                                                                        | □ Appropriate □ Inappropriate         |                       |
|                  | 14         | Roof Projections (i.e. chimneys, vents, dormers)                                                                                                                                             |                                 |                      |                                                                        | □ Appropriate □ Inappropriate         | - 4 5                 |
|                  | 15         | Roof Materials                                                                                                                                                                               |                                 |                      |                                                                        | □ Appropriate □ Inappropriate         |                       |
|                  | 16         | Cornice Line                                                                                                                                                                                 |                                 |                      |                                                                        | □ Appropriate □ Inappropriate         | <b>─ &gt;</b>         |
|                  | 17         | Eaves, Gutters and Downspouts                                                                                                                                                                |                                 |                      |                                                                        | □ Appropriate □ Inappropriate         | <b>— ́ш</b> ₺         |
| TERIALS          | 18         | Walls                                                                                                                                                                                        |                                 |                      |                                                                        | □ Appropriate □ Inappropriate         |                       |
| I K              | 19         | Siding / Material                                                                                                                                                                            |                                 |                      |                                                                        | □ Appropriate □ Inappropriate         |                       |
| ATE              | 20         | Projections (i.e. bays, balconies)                                                                                                                                                           |                                 |                      |                                                                        | □ Appropriate □ Inappropriate         |                       |
| SIGN & MATERIALS | 21         | Doors and windows                                                                                                                                                                            |                                 |                      |                                                                        | ☐ Appropriate ☐ Inappropriate         |                       |
| ×                | 22         | Window Openings and Proportions                                                                                                                                                              |                                 |                      |                                                                        | □ Appropriate □ Inappropriate         |                       |
| 9                | 23         | Window Casing/ Trim                                                                                                                                                                          |                                 |                      |                                                                        | □ Appropriate □ Inappropriate         | ш 🧎                   |
|                  | 24         | Window Shutters / Hardware                                                                                                                                                                   |                                 |                      |                                                                        | □ Appropriate □ Inappropriate         |                       |
|                  | 25         | Awnings                                                                                                                                                                                      |                                 |                      |                                                                        | □ Appropriate □ Inappropriate         |                       |
| BUILDING         | 26         | Doors                                                                                                                                                                                        |                                 |                      |                                                                        | □ Appropriate □ Inappropriate         |                       |
| BUILDI           | 27         | Porches and Balconies                                                                                                                                                                        |                                 |                      |                                                                        | □ Appropriate □ Inappropriate         | <b>−</b>   ≥ °        |
| <b></b>          | 28         | Projections (i.e. porch, portico, canopy)                                                                                                                                                    |                                 |                      |                                                                        | □ Appropriate □ Inappropriate         | _                     |
|                  | 29         | Landings/ Steps / Stoop / Railings                                                                                                                                                           |                                 |                      |                                                                        | □ Appropriate □ Inappropriate         |                       |
|                  | 30         | Lighting (i.e. wall, post)                                                                                                                                                                   |                                 |                      |                                                                        | □ Appropriate □ Inappropriate         |                       |
|                  | 31         | Signs (i.e. projecting, wall)                                                                                                                                                                |                                 |                      |                                                                        | □ Appropriate □ Inappropriate         |                       |
|                  | 32         | Mechanicals (i.e. HVAC, generators)                                                                                                                                                          |                                 |                      |                                                                        | □ Appropriate □ Inappropriate         | A Company             |
| !                | 33         | Decks                                                                                                                                                                                        |                                 |                      |                                                                        | □ Appropriate □ Inappropriate         |                       |
|                  | 34         | Garages (i.e. doors, placement)                                                                                                                                                              |                                 |                      |                                                                        | □ Appropriate □ Inappropriate         |                       |
|                  | 35         | Fence / Walls (i.e. materials, type)                                                                                                                                                         |                                 |                      |                                                                        | □ Appropriate □ Inappropriate         |                       |
| DESIGN           | 36         | Grading (i.e. ground floor height, street edge)                                                                                                                                              |                                 |                      |                                                                        | □ Appropriate □ Inappropriate         | 6.0                   |
| DES              | 37         | Landscaping (i.e. gardens, planters, street trees)                                                                                                                                           |                                 |                      |                                                                        | □ Appropriate □ Inappropriate         |                       |
| SIE              | 38         | Driveways (i.e. location, material, screening)                                                                                                                                               |                                 |                      |                                                                        | □ Appropriate □ Inappropriate         |                       |
| S                | 39         | Parking (i.e. location, access, visibility)                                                                                                                                                  |                                 |                      |                                                                        | □ Appropriate □ Inappropriate         | Jh-21                 |
|                  | 40         | Accessory Buildings (i.e. sheds, greenhouses)                                                                                                                                                |                                 |                      |                                                                        | □ Appropriate □ Inappropriate         | For the state of      |
| 1.<br>2.         | Pre<br>Ass | eserve the integrity of the District: sessment of the Historical Significance:                                                                                                               | □ Yes □ No<br>□ Yes □ No        | 5. Com               | tain the special character of the D<br>plement and enhance the archite | ctural and historic character:        |                       |
| <u>l. Rev</u>    | view<br>Co | onservation and enhancement of property valu<br><u>Criteria / Findings of Fact:</u><br>onsistent with special and defining character of<br>mpatibility of design with surrounding properties | surrounding properties: 🗆 Yes 🗆 | No 3. Relat          |                                                                        | <del>_</del>                          | sitors:               |