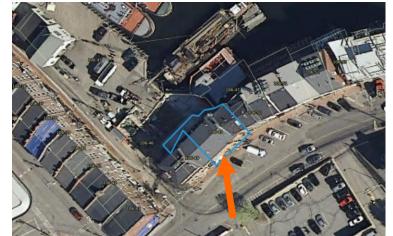

# Design Guideline Reference: Guidelines for Roofing (04), & Small Scale New **Construction & Additions (09)**

K. Aerial Image, Street View and Zoning Map:

Aerial and Street View Image

Zoning Map

|                  |            |                                                                                                                                                                                              | 202 COURT STREE                 | II — PUBLIC          | C HEARING #A (MODI                                                     | EKAIE)                                |                       |
|------------------|------------|----------------------------------------------------------------------------------------------------------------------------------------------------------------------------------------------|---------------------------------|----------------------|------------------------------------------------------------------------|---------------------------------------|-----------------------|
|                  |            | INFO/ EVALUATION CRITERIA SUBJECT PROPERTY NEIGHBORHOOD CONTEXT                                                                                                                              |                                 |                      |                                                                        |                                       |                       |
|                  |            | Project Information                                                                                                                                                                          |                                 | oposed<br>ding (+/-) | Abutting Structures (Average)                                          | Surrounding Structures<br>(Average)   | <                     |
|                  |            | GENERAL BUILDING INFORMATION                                                                                                                                                                 | (ESTIMATED FROM THE             |                      |                                                                        | , , , , , , , , , , , , , , , , , , , | <b>- S</b> .          |
|                  | 1          | Gross Floor Area (SF)                                                                                                                                                                        | •                               |                      | •                                                                      |                                       | P<br>P<br>S<br>S<br>S |
|                  | 2          | Floor Area Ratio (GFA/ Lot Area)                                                                                                                                                             |                                 |                      |                                                                        |                                       | 0 8                   |
| )                | 3          | Building Height / Street-Width Ratio                                                                                                                                                         |                                 | N/                   | NODERATE PROJE                                                         | :∕T                                   |                       |
|                  | 4          | Building Height – Zoning (Feet)                                                                                                                                                              |                                 | 14                   | IODLKAIL I KOJI                                                        | .01                                   | <b>□</b> □ □ □        |
|                  | 5          | Building Height – Street Wall / Cornice (Feet)                                                                                                                                               | - ADI                           | D NEW DO             | DRMER AND MISC. EX                                                     | TERIOR FLEMENTS _                     | <b>Z</b>              |
|                  | 6          | Number of Stories                                                                                                                                                                            | - ADI                           | D INLAA DO           | JRMILK AND MISC. LA                                                    | ILKIOK LLLMLINIS –                    | <b>7</b>              |
|                  | 7          | Building Coverage (% Building on the Lot)                                                                                                                                                    |                                 |                      | <del>-</del>                                                           |                                       |                       |
|                  |            | PROJECT REVIEW ELEMENT                                                                                                                                                                       | HDC COMMENTS                    |                      | HDC SUGGESTIONS                                                        | APPROPRIATENESS                       | _ <b>O</b> Շ          |
|                  | 8          | Scale (i.e. height, volume, coverage)                                                                                                                                                        |                                 |                      |                                                                        | ☐ Appropriate ☐ Inappropriate         | ;                     |
| ONTEXT           | 9          | Placement (i.e. setbacks, alignment)                                                                                                                                                         |                                 |                      |                                                                        | ☐ Appropriate ☐ Inappropriate         | <b> - (</b>           |
|                  | 10         | Massing (i.e. modules, banding, stepbacks)                                                                                                                                                   |                                 |                      |                                                                        | □ Appropriate □ Inappropriate         |                       |
| O                | 11         | Architectural Style (i.e. traditional – modern)                                                                                                                                              |                                 |                      |                                                                        | □ Appropriate □ Inappropriate         | <b></b> ;             |
|                  | 12         | Roofs                                                                                                                                                                                        |                                 |                      |                                                                        | □ Appropriate □ Inappropriate         |                       |
|                  | 13         | Style and Slope                                                                                                                                                                              |                                 |                      |                                                                        | □ Appropriate □ Inappropriate         |                       |
|                  | 14         | Roof Projections (i.e. chimneys, vents, dormers)                                                                                                                                             |                                 |                      |                                                                        | □ Appropriate □ Inappropriate         | - 4 5                 |
|                  | 15         | Roof Materials                                                                                                                                                                               |                                 |                      |                                                                        | □ Appropriate □ Inappropriate         |                       |
|                  | 16         | Cornice Line                                                                                                                                                                                 |                                 |                      |                                                                        | □ Appropriate □ Inappropriate         | <b>─ &gt;</b>         |
|                  | 17         | Eaves, Gutters and Downspouts                                                                                                                                                                |                                 |                      |                                                                        | □ Appropriate □ Inappropriate         | <b>— ́ш</b> ₺         |
| TERIALS          | 18         | Walls                                                                                                                                                                                        |                                 |                      |                                                                        | □ Appropriate □ Inappropriate         |                       |
| I K              | 19         | Siding / Material                                                                                                                                                                            |                                 |                      |                                                                        | □ Appropriate □ Inappropriate         |                       |
| ATE              | 20         | Projections (i.e. bays, balconies)                                                                                                                                                           |                                 |                      |                                                                        | □ Appropriate □ Inappropriate         |                       |
| SIGN & MATERIALS | 21         | Doors and windows                                                                                                                                                                            |                                 |                      |                                                                        | ☐ Appropriate ☐ Inappropriate         |                       |
| ×                | 22         | Window Openings and Proportions                                                                                                                                                              |                                 |                      |                                                                        | □ Appropriate □ Inappropriate         |                       |
| 9                | 23         | Window Casing/ Trim                                                                                                                                                                          |                                 |                      |                                                                        | □ Appropriate □ Inappropriate         | ш 🧎                   |
|                  | 24         | Window Shutters / Hardware                                                                                                                                                                   |                                 |                      |                                                                        | □ Appropriate □ Inappropriate         |                       |
|                  | 25         | Awnings                                                                                                                                                                                      |                                 |                      |                                                                        | □ Appropriate □ Inappropriate         |                       |
| BUILDING         | 26         | Doors                                                                                                                                                                                        |                                 |                      |                                                                        | □ Appropriate □ Inappropriate         |                       |
| BUILDI           | 27         | Porches and Balconies                                                                                                                                                                        |                                 |                      |                                                                        | □ Appropriate □ Inappropriate         | <b>−</b>   ≥ °        |
| <b></b>          | 28         | Projections (i.e. porch, portico, canopy)                                                                                                                                                    |                                 |                      |                                                                        | □ Appropriate □ Inappropriate         | _                     |
|                  | 29         | Landings/ Steps / Stoop / Railings                                                                                                                                                           |                                 |                      |                                                                        | □ Appropriate □ Inappropriate         |                       |
|                  | 30         | Lighting (i.e. wall, post)                                                                                                                                                                   |                                 |                      |                                                                        | □ Appropriate □ Inappropriate         |                       |
|                  | 31         | Signs (i.e. projecting, wall)                                                                                                                                                                |                                 |                      |                                                                        | □ Appropriate □ Inappropriate         |                       |
|                  | 32         | Mechanicals (i.e. HVAC, generators)                                                                                                                                                          |                                 |                      |                                                                        | □ Appropriate □ Inappropriate         | A Company             |
| !                | 33         | Decks                                                                                                                                                                                        |                                 |                      |                                                                        | □ Appropriate □ Inappropriate         |                       |
|                  | 34         | Garages (i.e. doors, placement)                                                                                                                                                              |                                 |                      |                                                                        | □ Appropriate □ Inappropriate         |                       |
|                  | 35         | Fence / Walls (i.e. materials, type)                                                                                                                                                         |                                 |                      |                                                                        | □ Appropriate □ Inappropriate         |                       |
| DESIGN           | 36         | Grading (i.e. ground floor height, street edge)                                                                                                                                              |                                 |                      |                                                                        | □ Appropriate □ Inappropriate         | 6.0                   |
| DES              | 37         | Landscaping (i.e. gardens, planters, street trees)                                                                                                                                           |                                 |                      |                                                                        | □ Appropriate □ Inappropriate         |                       |
| SIE              | 38         | Driveways (i.e. location, material, screening)                                                                                                                                               |                                 |                      |                                                                        | □ Appropriate □ Inappropriate         |                       |
| S                | 39         | Parking (i.e. location, access, visibility)                                                                                                                                                  |                                 |                      |                                                                        | □ Appropriate □ Inappropriate         | Jh-21                 |
|                  | 40         | Accessory Buildings (i.e. sheds, greenhouses)                                                                                                                                                |                                 |                      |                                                                        | □ Appropriate □ Inappropriate         | For the state of      |
| 1.<br>2.         | Pre<br>Ass | eserve the integrity of the District: sessment of the Historical Significance:                                                                                                               | □ Yes □ No<br>□ Yes □ No        | 5. Com               | tain the special character of the D<br>plement and enhance the archite | ctural and historic character:        |                       |
| <u>l. Rev</u>    | view<br>Co | onservation and enhancement of property valu<br><u>Criteria / Findings of Fact:</u><br>onsistent with special and defining character of<br>mpatibility of design with surrounding properties | surrounding properties: 🗆 Yes 🗆 | No 3. Relat          |                                                                        | <del>_</del>                          | sitors:               |