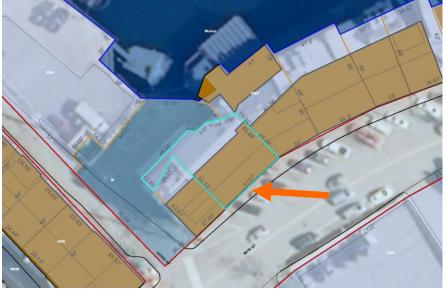

# Design Guideline Reference: Guidelines for Roofing (04), & Small Scale New **Construction & Additions (09)**

K. Aerial Image, Street View and Zoning Map:

Aerial and Street View Image

Zoning Map

|                  |            |                                                                                                                                                                                              | 202 COURT STREE                 | II — PUBLIC          | C HEARING #A (MODI                                                     | EKAIE)                                |                       |
|------------------|------------|----------------------------------------------------------------------------------------------------------------------------------------------------------------------------------------------|---------------------------------|----------------------|------------------------------------------------------------------------|---------------------------------------|-----------------------|
|                  |            | INFO/ EVALUATION CRITERIA SUBJECT PROPERTY NEIGHBORHOOD CONTEXT                                                                                                                              |                                 |                      |                                                                        |                                       |                       |
|                  |            | Project Information                                                                                                                                                                          |                                 | oposed<br>ding (+/-) | Abutting Structures (Average)                                          | Surrounding Structures<br>(Average)   | <                     |
|                  |            | GENERAL BUILDING INFORMATION                                                                                                                                                                 | (ESTIMATED FROM THE             |                      |                                                                        | , , , , , , , , , , , , , , , , , , , | <b>- S</b> .          |
|                  | 1          | Gross Floor Area (SF)                                                                                                                                                                        | •                               |                      | •                                                                      |                                       | P<br>P<br>S<br>S<br>S |
|                  | 2          | Floor Area Ratio (GFA/ Lot Area)                                                                                                                                                             |                                 |                      |                                                                        |                                       | 0 8                   |
| )                | 3          | Building Height / Street-Width Ratio                                                                                                                                                         |                                 | N/                   | NODERATE PROJE                                                         | :∕T                                   |                       |
|                  | 4          | Building Height – Zoning (Feet)                                                                                                                                                              |                                 | 14                   | IODLKAIL I KOJI                                                        | .01                                   | <b>□</b> □ □ □        |
|                  | 5          | Building Height – Street Wall / Cornice (Feet)                                                                                                                                               | - ADI                           | D NEW DO             | DRMER AND MISC. EX                                                     | TERIOR FLEMENTS _                     | <b>Z</b>              |
|                  | 6          | Number of Stories                                                                                                                                                                            | - ADI                           | D INLAA DO           | JRMILK AND MISC. LA                                                    | ILKIOK LLLMLINIS –                    | <b>7</b>              |
|                  | 7          | Building Coverage (% Building on the Lot)                                                                                                                                                    |                                 |                      | <del>-</del>                                                           |                                       |                       |
|                  |            | PROJECT REVIEW ELEMENT                                                                                                                                                                       | HDC COMMENTS                    |                      | HDC SUGGESTIONS                                                        | APPROPRIATENESS                       | _ <b>O</b> Շ          |
|                  | 8          | Scale (i.e. height, volume, coverage)                                                                                                                                                        |                                 |                      |                                                                        | ☐ Appropriate ☐ Inappropriate         | ;                     |
| ONTEXT           | 9          | Placement (i.e. setbacks, alignment)                                                                                                                                                         |                                 |                      |                                                                        | ☐ Appropriate ☐ Inappropriate         | <b> - (</b>           |
|                  | 10         | Massing (i.e. modules, banding, stepbacks)                                                                                                                                                   |                                 |                      |                                                                        | □ Appropriate □ Inappropriate         |                       |
| O                | 11         | Architectural Style (i.e. traditional – modern)                                                                                                                                              |                                 |                      |                                                                        | □ Appropriate □ Inappropriate         | <b></b> ;             |
|                  | 12         | Roofs                                                                                                                                                                                        |                                 |                      |                                                                        | □ Appropriate □ Inappropriate         |                       |
|                  | 13         | Style and Slope                                                                                                                                                                              |                                 |                      |                                                                        | □ Appropriate □ Inappropriate         |                       |
|                  | 14         | Roof Projections (i.e. chimneys, vents, dormers)                                                                                                                                             |                                 |                      |                                                                        | □ Appropriate □ Inappropriate         | - 4 5                 |
|                  | 15         | Roof Materials                                                                                                                                                                               |                                 |                      |                                                                        | □ Appropriate □ Inappropriate         |                       |
|                  | 16         | Cornice Line                                                                                                                                                                                 |                                 |                      |                                                                        | □ Appropriate □ Inappropriate         | <b>─ &gt;</b>         |
|                  | 17         | Eaves, Gutters and Downspouts                                                                                                                                                                |                                 |                      |                                                                        | □ Appropriate □ Inappropriate         | <b>— ́ш</b> ₺         |
| TERIALS          | 18         | Walls                                                                                                                                                                                        |                                 |                      |                                                                        | □ Appropriate □ Inappropriate         |                       |
| I K              | 19         | Siding / Material                                                                                                                                                                            |                                 |                      |                                                                        | □ Appropriate □ Inappropriate         |                       |
| ATE              | 20         | Projections (i.e. bays, balconies)                                                                                                                                                           |                                 |                      |                                                                        | □ Appropriate □ Inappropriate         |                       |
| SIGN & MATERIALS | 21         | Doors and windows                                                                                                                                                                            |                                 |                      |                                                                        | ☐ Appropriate ☐ Inappropriate         |                       |
| ×                | 22         | Window Openings and Proportions                                                                                                                                                              |                                 |                      |                                                                        | □ Appropriate □ Inappropriate         |                       |
| 9                | 23         | Window Casing/ Trim                                                                                                                                                                          |                                 |                      |                                                                        | □ Appropriate □ Inappropriate         | ш 🧎                   |
|                  | 24         | Window Shutters / Hardware                                                                                                                                                                   |                                 |                      |                                                                        | □ Appropriate □ Inappropriate         |                       |
|                  | 25         | Awnings                                                                                                                                                                                      |                                 |                      |                                                                        | □ Appropriate □ Inappropriate         |                       |
| BUILDING         | 26         | Doors                                                                                                                                                                                        |                                 |                      |                                                                        | □ Appropriate □ Inappropriate         |                       |
| BUILDI           | 27         | Porches and Balconies                                                                                                                                                                        |                                 |                      |                                                                        | □ Appropriate □ Inappropriate         | <b>−</b>   ≥ °        |
| <b></b>          | 28         | Projections (i.e. porch, portico, canopy)                                                                                                                                                    |                                 |                      |                                                                        | □ Appropriate □ Inappropriate         | _                     |
|                  | 29         | Landings/ Steps / Stoop / Railings                                                                                                                                                           |                                 |                      |                                                                        | □ Appropriate □ Inappropriate         |                       |
|                  | 30         | Lighting (i.e. wall, post)                                                                                                                                                                   |                                 |                      |                                                                        | □ Appropriate □ Inappropriate         |                       |
|                  | 31         | Signs (i.e. projecting, wall)                                                                                                                                                                |                                 |                      |                                                                        | □ Appropriate □ Inappropriate         |                       |
|                  | 32         | Mechanicals (i.e. HVAC, generators)                                                                                                                                                          |                                 |                      |                                                                        | □ Appropriate □ Inappropriate         | A Company             |
| !                | 33         | Decks                                                                                                                                                                                        |                                 |                      |                                                                        | □ Appropriate □ Inappropriate         |                       |
|                  | 34         | Garages (i.e. doors, placement)                                                                                                                                                              |                                 |                      |                                                                        | □ Appropriate □ Inappropriate         |                       |
|                  | 35         | Fence / Walls (i.e. materials, type)                                                                                                                                                         |                                 |                      |                                                                        | □ Appropriate □ Inappropriate         |                       |
| DESIGN           | 36         | Grading (i.e. ground floor height, street edge)                                                                                                                                              |                                 |                      |                                                                        | □ Appropriate □ Inappropriate         | 6.0                   |
| DES              | 37         | Landscaping (i.e. gardens, planters, street trees)                                                                                                                                           |                                 |                      |                                                                        | □ Appropriate □ Inappropriate         |                       |
| SIE              | 38         | Driveways (i.e. location, material, screening)                                                                                                                                               |                                 |                      |                                                                        | □ Appropriate □ Inappropriate         |                       |
| S                | 39         | Parking (i.e. location, access, visibility)                                                                                                                                                  |                                 |                      |                                                                        | □ Appropriate □ Inappropriate         | Jh-21                 |
|                  | 40         | Accessory Buildings (i.e. sheds, greenhouses)                                                                                                                                                |                                 |                      |                                                                        | □ Appropriate □ Inappropriate         | For the state of      |
| 1.<br>2.         | Pre<br>Ass | eserve the integrity of the District: sessment of the Historical Significance:                                                                                                               | □ Yes □ No<br>□ Yes □ No        | 5. Com               | tain the special character of the D<br>plement and enhance the archite | ctural and historic character:        |                       |
| <u>l. Rev</u>    | view<br>Co | onservation and enhancement of property valu<br><u>Criteria / Findings of Fact:</u><br>onsistent with special and defining character of<br>mpatibility of design with surrounding properties | surrounding properties: 🗆 Yes 🗆 | No 3. Relat          |                                                                        | <del>_</del>                          | sitors:               |