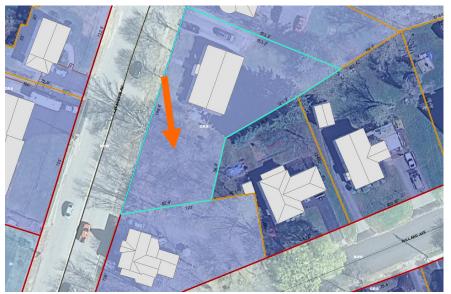

# Design Guideline Reference: Guidelines for Roofing (04), & Small Scale New **Construction & Additions (09)**

K. Aerial Image, Street View and Zoning Map:

Aerial and Street View Image

Zoning Map

|                  |            |                                                                                                                                                                                              | 202 COURT STREE                 | II — PUBLIC          | C HEARING #A (MODI                                                     | EKAIE)                                |                       |
|------------------|------------|----------------------------------------------------------------------------------------------------------------------------------------------------------------------------------------------|---------------------------------|----------------------|------------------------------------------------------------------------|---------------------------------------|-----------------------|
|                  |            | INFO/ EVALUATION CRITERIA SUBJECT PROPERTY NEIGHBORHOOD CONTEXT                                                                                                                              |                                 |                      |                                                                        |                                       |                       |
|                  |            | Project Information                                                                                                                                                                          |                                 | oposed<br>ding (+/-) | Abutting Structures (Average)                                          | Surrounding Structures<br>(Average)   | <                     |
|                  |            | GENERAL BUILDING INFORMATION                                                                                                                                                                 | (ESTIMATED FROM THE             |                      |                                                                        | , , , , , , , , , , , , , , , , , , , | <b>- S</b> .          |
|                  | 1          | Gross Floor Area (SF)                                                                                                                                                                        | •                               |                      | •                                                                      |                                       | P<br>P<br>S<br>S<br>S |
|                  | 2          | Floor Area Ratio (GFA/ Lot Area)                                                                                                                                                             |                                 |                      |                                                                        |                                       | 0 8                   |
| )                | 3          | Building Height / Street-Width Ratio                                                                                                                                                         |                                 | N/                   | NODERATE PROJE                                                         | :∕T                                   |                       |
|                  | 4          | Building Height – Zoning (Feet)                                                                                                                                                              |                                 | 14                   | IODLKAIL I KOJI                                                        | .01                                   | <b>□</b> □ □ □        |
|                  | 5          | Building Height – Street Wall / Cornice (Feet)                                                                                                                                               | - ADI                           | D NEW DO             | DRMER AND MISC. EX                                                     | TERIOR FLEMENTS _                     | <b>Z</b>              |
|                  | 6          | Number of Stories                                                                                                                                                                            | - ADI                           | D INLAA DO           | JRMILK AND MISC. LA                                                    | ILKIOK LLLMLINIS –                    | <b>7</b>              |
|                  | 7          | Building Coverage (% Building on the Lot)                                                                                                                                                    |                                 |                      | <del>-</del>                                                           |                                       |                       |
|                  |            | PROJECT REVIEW ELEMENT                                                                                                                                                                       | HDC COMMENTS                    |                      | HDC SUGGESTIONS                                                        | APPROPRIATENESS                       | _ <b>O</b> Շ          |
|                  | 8          | Scale (i.e. height, volume, coverage)                                                                                                                                                        |                                 |                      |                                                                        | ☐ Appropriate ☐ Inappropriate         | ;                     |
| ONTEXT           | 9          | Placement (i.e. setbacks, alignment)                                                                                                                                                         |                                 |                      |                                                                        | ☐ Appropriate ☐ Inappropriate         | <b> - (</b>           |
|                  | 10         | Massing (i.e. modules, banding, stepbacks)                                                                                                                                                   |                                 |                      |                                                                        | □ Appropriate □ Inappropriate         |                       |
| O                | 11         | Architectural Style (i.e. traditional – modern)                                                                                                                                              |                                 |                      |                                                                        | □ Appropriate □ Inappropriate         | <b></b> ;             |
|                  | 12         | Roofs                                                                                                                                                                                        |                                 |                      |                                                                        | □ Appropriate □ Inappropriate         |                       |
|                  | 13         | Style and Slope                                                                                                                                                                              |                                 |                      |                                                                        | □ Appropriate □ Inappropriate         |                       |
|                  | 14         | Roof Projections (i.e. chimneys, vents, dormers)                                                                                                                                             |                                 |                      |                                                                        | □ Appropriate □ Inappropriate         | - 4 5                 |
|                  | 15         | Roof Materials                                                                                                                                                                               |                                 |                      |                                                                        | □ Appropriate □ Inappropriate         |                       |
|                  | 16         | Cornice Line                                                                                                                                                                                 |                                 |                      |                                                                        | □ Appropriate □ Inappropriate         | <b>─ &gt;</b>         |
|                  | 17         | Eaves, Gutters and Downspouts                                                                                                                                                                |                                 |                      |                                                                        | □ Appropriate □ Inappropriate         | <b>— ́ш</b> ₺         |
| TERIALS          | 18         | Walls                                                                                                                                                                                        |                                 |                      |                                                                        | □ Appropriate □ Inappropriate         |                       |
| I K              | 19         | Siding / Material                                                                                                                                                                            |                                 |                      |                                                                        | □ Appropriate □ Inappropriate         |                       |
| ATE              | 20         | Projections (i.e. bays, balconies)                                                                                                                                                           |                                 |                      |                                                                        | □ Appropriate □ Inappropriate         |                       |
| SIGN & MATERIALS | 21         | Doors and windows                                                                                                                                                                            |                                 |                      |                                                                        | ☐ Appropriate ☐ Inappropriate         |                       |
| ×                | 22         | Window Openings and Proportions                                                                                                                                                              |                                 |                      |                                                                        | □ Appropriate □ Inappropriate         |                       |
| 9                | 23         | Window Casing/ Trim                                                                                                                                                                          |                                 |                      |                                                                        | □ Appropriate □ Inappropriate         | ш 🧎                   |
|                  | 24         | Window Shutters / Hardware                                                                                                                                                                   |                                 |                      |                                                                        | □ Appropriate □ Inappropriate         |                       |
|                  | 25         | Awnings                                                                                                                                                                                      |                                 |                      |                                                                        | □ Appropriate □ Inappropriate         |                       |
| BUILDING         | 26         | Doors                                                                                                                                                                                        |                                 |                      |                                                                        | □ Appropriate □ Inappropriate         |                       |
| BUILDI           | 27         | Porches and Balconies                                                                                                                                                                        |                                 |                      |                                                                        | □ Appropriate □ Inappropriate         | <b>−</b>   ≥ °        |
| <b></b>          | 28         | Projections (i.e. porch, portico, canopy)                                                                                                                                                    |                                 |                      |                                                                        | □ Appropriate □ Inappropriate         | _                     |
|                  | 29         | Landings/ Steps / Stoop / Railings                                                                                                                                                           |                                 |                      |                                                                        | □ Appropriate □ Inappropriate         |                       |
|                  | 30         | Lighting (i.e. wall, post)                                                                                                                                                                   |                                 |                      |                                                                        | □ Appropriate □ Inappropriate         |                       |
|                  | 31         | Signs (i.e. projecting, wall)                                                                                                                                                                |                                 |                      |                                                                        | □ Appropriate □ Inappropriate         |                       |
|                  | 32         | Mechanicals (i.e. HVAC, generators)                                                                                                                                                          |                                 |                      |                                                                        | □ Appropriate □ Inappropriate         | A Company             |
| !                | 33         | Decks                                                                                                                                                                                        |                                 |                      |                                                                        | □ Appropriate □ Inappropriate         |                       |
|                  | 34         | Garages (i.e. doors, placement)                                                                                                                                                              |                                 |                      |                                                                        | □ Appropriate □ Inappropriate         |                       |
|                  | 35         | Fence / Walls (i.e. materials, type)                                                                                                                                                         |                                 |                      |                                                                        | □ Appropriate □ Inappropriate         |                       |
| DESIGN           | 36         | Grading (i.e. ground floor height, street edge)                                                                                                                                              |                                 |                      |                                                                        | □ Appropriate □ Inappropriate         | 6.0                   |
| DES              | 37         | Landscaping (i.e. gardens, planters, street trees)                                                                                                                                           |                                 |                      |                                                                        | □ Appropriate □ Inappropriate         |                       |
| SIE              | 38         | Driveways (i.e. location, material, screening)                                                                                                                                               |                                 |                      |                                                                        | □ Appropriate □ Inappropriate         |                       |
| S                | 39         | Parking (i.e. location, access, visibility)                                                                                                                                                  |                                 |                      |                                                                        | □ Appropriate □ Inappropriate         | Jh-21                 |
|                  | 40         | Accessory Buildings (i.e. sheds, greenhouses)                                                                                                                                                |                                 |                      |                                                                        | □ Appropriate □ Inappropriate         | For the state of      |
| 1.<br>2.         | Pre<br>Ass | eserve the integrity of the District: sessment of the Historical Significance:                                                                                                               | □ Yes □ No<br>□ Yes □ No        | 5. Com               | tain the special character of the D<br>plement and enhance the archite | ctural and historic character:        |                       |
| <u>l. Rev</u>    | view<br>Co | onservation and enhancement of property valu<br><u>Criteria / Findings of Fact:</u><br>onsistent with special and defining character of<br>mpatibility of design with surrounding properties | surrounding properties: 🗆 Yes 🗆 | No 3. Relat          |                                                                        | <del>_</del>                          | sitors:               |