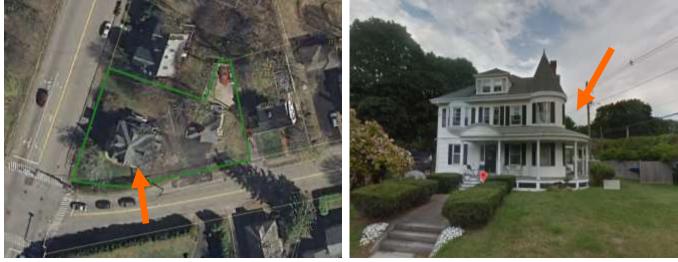

# **Project Address: Permit Requested: Meeting Type:**

**137 NORTHWEST STREET CERTIFCATE OF APPROVAL PUBLIC HEARING #A** 

# **Existing Conditions:**

- Zoning District: <u>GRA</u>
- Land Use: Single Family
- Land Area: 23,700 SF +/-
- Estimated Age of Structure: c.1890
- Building Style: <u>Queen Anne</u> Number of Stories: <u>2.5</u>
- Historical Significance: Contributing
- Public View of Proposed Work: View from Northwest Street
- Unique Features: NA
- Neighborhood Association: Christian Shore
- B. Proposed Work: To replace the side porch with an open deck

# I. Neighborhood Context:

• This contributing building is located along Northwest Street adjacent the Route 1 Bypass. The property is surrounded with many historically-significant structures. The structures in this neighborhood have shallow setbacks along the street and wide side yards.