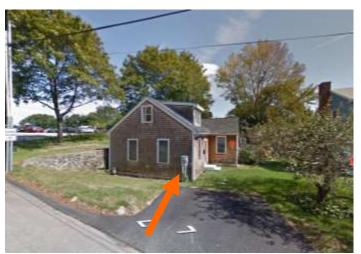

ditions or expansions)
- Minor Project (i.e. small alterations, additions or expansions)
- Moderate Project (i.e. significant additions, alterations or expansions)
- Major Project (i.e. very large alterations, additions or expansions)

### J. Neighborhood Context:

- J. Background, Comments & Suggested Actions:
  - The Applicant is seeking to:
    - i. Add a front deck
    - ii. Add a new two-story rear addition (with contemporary windows and details)

# Design Guideline Reference: Guidelines for Roofing (04, Exterior Woodwork (05) and Windows & Doors (08)

# K. Aerial Images and Maps:





Zoning Map

• The building is located along Mount Vernon Street. It is surrounded with many wood-frame 1.5 -2.5 story contributing structures with little to no setbacks from the sidewalk/ street edge.



Aerial and Street View Image

# **HISTORIC SURVEY** RATING

|                                  |                           | INFO/ EVALUATION CRITERIA                                                                                                                                                   | SUBJE                             | CT PROPERTY                 | NEIGI                                                                                                        | HBORHOOD CON             |
|----------------------------------|---------------------------|-----------------------------------------------------------------------------------------------------------------------------------------------------------------------------|-----------------------------------|---------------------