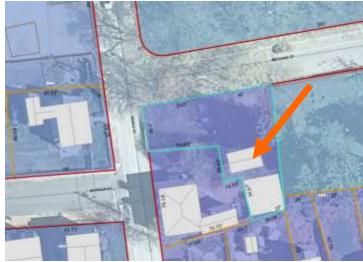

### K. Aerial Images and Maps:

Zoning Map

• The building is located along Mount Vernon Street. It is surrounded with many wood-frame 1.5 -2.5 story contributing structures with little to no setbacks from the sidewalk/ street edge.