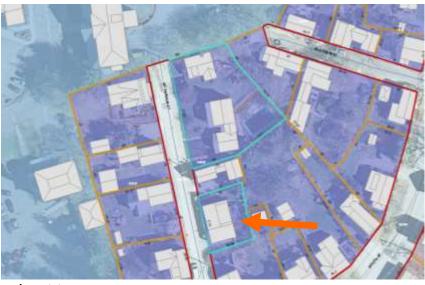

### K. Aerial Images and Maps:

Zoning Map

• The building is located along Mount Vernon Street. It is surrounded with many wood-frame 1.5 -2.5 story contributing structures with little to no setbacks from the sidewalk/ street edge.