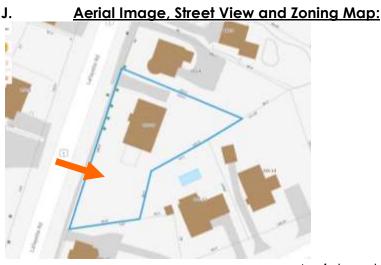

### Aerial Image, Street View and Zoning Map:

Aerial and Street View Image

Zoning Map

|                                 |          |                                                                      | 137 NORT          | HWEST STREET – PUE                              | BLIC HEARING        | #A (MINOR)                                                     |                                                                                                                                                                                                                                                                                                                                                                                                                                                                                                                                                                                                                                                                                                     |  |  |  |  |
|---------------------------------|----------|----------------------------------------------------------------------|-------------------|-------------------------------------------------|---------------------|----------------------------------------------------------------|-----------------------------------------------------------------------------------------------------------------------------------------------------------------------------------------------------------------------------------------------------------------------------------------------------------------------------------------------------------------------------------------------------------------------------------------------------------------------------------------------------------------------------------------------------------------------------------------------------------------------------------------------------------------------------------------------------|--|--|--|--|
|                                 |          | INFO/ EVALUATION CRITERIA                                            | SUBJI             | CT PROPERTY                                     |                     | NEIGHBORHOOD CONTEXT                                           |                                                                                                                                                                                                                                                                                                                                                                                                                                                                                                                                                                                                                                                                                                     |  |  |  |  |
|                                 |          | Project Information                                                  | Existing Building | Proposed Building (+/-)                         | Abutting Structures | Surrounding Structures (Average)                               | ► •                                                                                                                                                                                                                                                                                                                                                                                                                                                                                                                                                                                                                                                                                                 |  |  |  |  |
|                                 | No.      | GENERAL BUILDING INFORMATION                                         | (FSTIMA           | TED FROM THE TAX MAPS & ASSES                   | SOR'S INFO)         |                                                                | <b>R</b><br><b>R</b><br><b>R</b><br><b>R</b><br><b>R</b><br><b>R</b><br><b>R</b><br><b>R</b>                                                                                                                                                                                                                                                                                                                                                                                                                                                                                                                                                                                                        |  |  |  |  |
| STAFF                           | 1        | Gross Floor Area (SF)                                                |                   | (ESTIMATED FROM THE TAX MAPS & ASSESSOR'S INFO) |                     |                                                                |                                                                                                                                                                                                                                                                                                                                                                                                                                                                                                                                                                                                                                                                                                     |  |  |  |  |
| ₹                               | 2        | Floor Area Ratio (GFA/ Lot Area)                                     |                   | MINOR PROJECT                                   |                     |                                                                |                                                                                                                                                                                                                                                                                                                                                                                                                                                                                                                                                                                                                                                                                                     |  |  |  |  |
| S                               | 3        | Building Height / Street-Width (ROW) Ratio                           |                   |                                                 |                     |                                                                |                                                                                                                                                                                                                                                                                                                                                                                                                                                                                                                                                                                                                                                                                                     |  |  |  |  |
|                                 | 4        | Building Height – Zoning (Feet)                                      | 4                 | - REPLACE SIDE PORCH WITH DECK ONLY -           |                     |                                                                |                                                                                                                                                                                                                                                                                                                                                                                                                                                                                                                                                                                                                                                                                                     |  |  |  |  |
|                                 | 5        | Building Height – Street Wall / Cornice (Feet)                       | -                 |                                                 | SIDE FORCH W        |                                                                |                                                                                                                                                                                                                                                                                                                                                                                                                                                                                                                                                                                                                                                                                                     |  |  |  |  |
|                                 | 6        | Number of Stories<br>Building Coverage (% Building on the Lot)       | -                 |                                                 |                     |                                                                | <b>Ζ</b> Σ⊲:                                                                                                                                                                                                                                                                                                                                                                                                                                                                                                                                                                                                                                                                                        |  |  |  |  |
|                                 | /        | PROJECT REVIEW ELEMENT                                               | APPLICA           |                                                 |                     | STIONS APPROPRIATENESS                                         |                                                                                                                                                                                                                                                                                                                                                                                                                                                                                                                                                                                                                                                                                                     |  |  |  |  |
|                                 | 8        | Scale (i.e. height, volume, coverage)                                | APPLICA           | ANT'S COMMENTS                                  | HDC SUGGE           |                                                                |                                                                                                                                                                                                                                                                                                                                                                                                                                                                                                                                                                                                                                                                                                     |  |  |  |  |
| EX                              | 0        | Placement (i.e. setbacks, alignment)                                 |                   |                                                 |                     | □ Appropriate □ Inappropriate<br>□ Appropriate □ Inappropriate |                                                                                                                                                                                                                                                                                                                                                                                                                                                                                                                                                                                                                                                                                                     |  |  |  |  |
| ONT                             | 10       | Massing (i.e. modules, banding, stepbacks)                           |                   |                                                 |                     | Appropriate Inappropriate     Appropriate Inappropriate        |                                                                                                                                                                                                                                                                                                                                                                                                                                                                                                                                                                                                                                                                                                     |  |  |  |  |
| U U                             | 11       | Architectural Style (i.e. traditional – modern)                      |                   |                                                 |                     | Appropriate Inappropriate     Appropriate Inappropriate        |                                                                                                                                                                                                                                                                                                                                                                                                                                                                                                                                                                                                                                                                                                     |  |  |  |  |
|                                 | 12       | Roofs                                                                |                   |                                                 |                     | Appropriate Inappropriate     Appropriate Inappropriate        |                                                                                                                                                                                                                                                                                                                                                                                                                                                                                                                                                                                                                                                                                                     |  |  |  |  |
| 2                               | 13       | Style and Slope                                                      |                   |                                                 |                     |                                                                |                                                                                                                                                                                                                                                                                                                                                                                                                                                                                                                                                                                                                                                                                                     |  |  |  |  |
|                                 | 14       | Roof Projections (i.e. chimneys, vents, dormers)                     |                   |                                                 |                     |                                                                |                                                                                                                                                                                                                                                                                                                                                                                                                                                                                                                                                                                                                                                                                                     |  |  |  |  |
|                                 | 15       | Roof Materials                                                       |                   |                                                 |                     |                                                                |                                                                                                                                                                                                                                                                                                                                                                                                                                                                                                                                                                                                                                                                                                     |  |  |  |  |
|                                 | 16       | Cornice Line                                                         |                   |                                                 |                     | □ Appropriate □ Inappropriate                                  |                                                                                                                                                                                                                                                                                                                                                                                                                                                                                                                                                                                                                                                                                                     |  |  |  |  |
| MEMBER3                         | 17       | Eaves, Gutters and Downspouts                                        |                   |                                                 |                     | □ Appropriate □ Inappropriate                                  |                                                                                                                                                                                                                                                                                                                                                                                                                                                                                                                                                                                                                                                                                                     |  |  |  |  |
| S                               | 18       | Walls                                                                |                   |                                                 |                     | 🗆 Appropriate 🗆 Inappropriate                                  |                                                                                                                                                                                                                                                                                                                                                                                                                                                                                                                                                                                                                                                                                                     |  |  |  |  |
| באו ב                           | 19       | Number and Material                                                  |                   |                                                 |                     | 🗆 Appropriate 🗆 Inappropriate                                  |                                                                                                                                                                                                                                                                                                                                                                                                                                                                                                                                                                                                                                                                                                     |  |  |  |  |
| COMMISSION<br>DESIGN & MATERIAL | 20       | Projections (i.e. bays, balconies)                                   |                   |                                                 |                     | 🗆 Appropriate 🗆 Inappropriate                                  |                                                                                                                                                                                                                                                                                                                                                                                                                                                                                                                                                                                                                                                                                                     |  |  |  |  |
| 2   ×                           | 21       | Doors and windows                                                    |                   |                                                 |                     | 🗆 Appropriate 🗆 Inappropriate                                  |                                                                                                                                                                                                                                                                                                                                                                                                                                                                                                                                                                                                                                                                                                     |  |  |  |  |
| 2 z                             | 22       | Window Openings and Proportions                                      |                   |                                                 |                     | 🗆 Appropriate 🗆 Inappropriate                                  | <b>ດ</b> ຼັ ຼິ                                                                                                                                                                                                                                                                                                                                                                                                                                                                                                                                                                                                                                                                                      |  |  |  |  |
| ຊ   ອິ                          | 23       | Window Casing/ Trim                                                  |                   |                                                 |                     | 🗆 Appropriate 🗆 Inappropriate                                  | <b>───                       </b>                                                                                                                                                                                                                                                                                                                                                                                                                                                                                                                                                                                                                                                                   |  |  |  |  |
| <u>く  8</u>                     | 24       | Window Shutters / Hardware                                           |                   |                                                 |                     | 🗆 Appropriate 🗆 Inappropriate                                  | <u> </u>                                                                                                                                                                                                                                                                                                                                                                                                                                                                                                                                                                                                                                                                                            |  |  |  |  |
| - Z                             | 25       | Storm Windows / Screens                                              |                   |                                                 |                     | 🗆 Appropriate 🗆 Inappropriate                                  |                                                                                                                                                                                                                                                                                                                                                                                                                                                                                                                                                                                                                                                                                                     |  |  |  |  |
| <u>ן</u> ב                      | 26       | Doors                                                                |                   |                                                 |                     | 🗆 Appropriate 🗆 Inappropriate                                  |                                                                                                                                                                                                                                                                                                                                                                                                                                                                                                                                                                                                                                                                                                     |  |  |  |  |
|                                 | 27       | Porches and Balconies                                                |                   |                                                 |                     | 🗌 Appropriate 🗆 Inappropriate                                  |                                                                                                                                                                                                                                                                                                                                                                                                                                                                                                                                                                                                                                                                                                     |  |  |  |  |
|                                 | 28       | Projections (i.e. porch, portico, canopy)                            |                   |                                                 |                     | Appropriate Inappropriate                                      |                                                                                                                                                                                                                                                                                                                                                                                                                                                                                                                                                                                                                                                                                                     |  |  |  |  |
| ב                               | 29       | Landings/ Steps / Stoop / Railings                                   |                   |                                                 |                     | Appropriate Inappropriate                                      |                                                                                                                                                                                                                                                                                                                                                                                                                                                                                                                                                                                                                                                                                                     |  |  |  |  |
| <u>)</u>                        | 30       | Lighting (i.e. wall, post)                                           |                   |                                                 |                     | Appropriate Inappropriate                                      |                                                                                                                                                                                                                                                                                                                                                                                                                                                                                                                                                                                                                                                                                                     |  |  |  |  |
|                                 | 31<br>32 | Signs (i.e. projecting, wall)<br>Mechanicals (i.e. HVAC, generators) |                   |                                                 |                     |                                                                |                                                                                                                                                                                                                                                                                                                                                                                                                                                                                                                                                                                                                                                                                                     |  |  |  |  |
| 2                               | 33       | Decks                                                                |                   |                                                 |                     | Appropriate Inappropriate Appropriate Inappropriate            | and the second se |  |  |  |  |
| 2                               | 34       | Garages / Barns / Sheds (i.e. doors, placement)                      |                   |                                                 |                     | Appropriate Inappropriate     Appropriate Inappropriate        |                                                                                                                                                                                                                                                                                                                                                                                                                                                                                                                                                                                                                                                                                                     |  |  |  |  |
|                                 | 35       | Fence / Walls / Screenwalls (i.e. materials, type)                   |                   |                                                 |                     | Appropriate Inappropriate     Appropriate Inappropriate        |                                                                                                                                                                                                                                                                                                                                                                                                                                                                                                                                                                                                                                                                                                     |  |  |  |  |
| z                               | 36       | Grading (i.e. ground floor height, street edge)                      |                   |                                                 |                     | Appropriate Inappropriate     Appropriate Inappropriate        |                                                                                                                                                                                                                                                                                                                                                                                                                                                                                                                                                                                                                                                                                                     |  |  |  |  |
| 10                              | 37       | Landscaping (i.e. gardens, planters, street trees)                   |                   |                                                 |                     | Appropriate Inappropriate                                      |                                                                                                                                                                                                                                                                                                                                                                                                                                                                                                                                                                                                                                                                                                     |  |  |  |  |
| DES                             |          | <b>Driveways</b> (i.e. location, material, screening)                |                   |                                                 |                     |                                                                |                                                                                                                                                                                                                                                                                                                                                                                                                                                                                                                                                                                                                                                                                                     |  |  |  |  |
| SITE                            | 39       | Parking (i.e. location, access, visibility)                          |                   |                                                 |                     | Appropriate Inappropriate                                      |                                                                                                                                                                                                                                                                                                                                                                                                                                                                                                                                                                                                                                                                                                     |  |  |  |  |
| S                               | 40       | Accessory Buildings (i.e. sheds, greenhouses)                        |                   |                                                 |                     |                                                                |                                                                                                                                                                                                                                                                                                                                                                                                                                                                                                                                                                                                                                                                                                     |  |  |  |  |