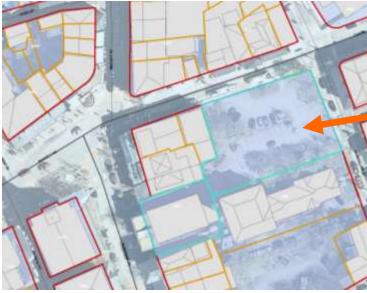

### K. Aerial Images and Maps:

Zoning Map

• The building is located along Mount Vernon Street. It is surrounded with many wood-frame 1.5 -2.5 story contributing structures with little to no setbacks from the sidewalk/ street edge.

Aerial and Street View Image