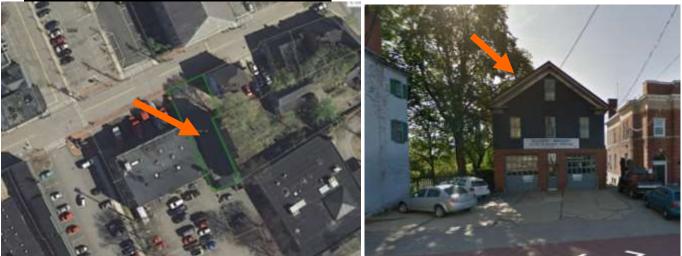

# **Project Address: Permit Requested: Meeting Type:**

**137 NORTHWEST STREET CERTIFCATE OF APPROVAL PUBLIC HEARING #A** 

# **Existing Conditions:**

- Zoning District: <u>GRA</u>
- Land Use: Single Family
- Land Area: 23,700 SF +/-
- Estimated Age of Structure: c.1890
- Building Style: <u>Queen Anne</u> Number of Stories: <u>2.5</u>
- Historical Significance: Contributing
- Public View of Proposed Work: View from Northwest Street
- Unique Features: NA
- Neighborhood Association: Christian Shore
- B. Proposed Work: To replace the side porch with an open deck

# I. Neighborhood Context:

• This contributing building is located along Northwest Street adjacent the Route 1 Bypass. The property is surrounded with many historically-significant structures. The structures in this neighborhood have shallow setbacks along the street and wide side yards.

# J. Staff Comments and/ or Suggestions for Consideration:

The Applicant is proposing to:

- Demolish the side porch and replace it with an open deck.
- The footprint of the deck is not being increased.
- NOTE THAT THE APPLICANT IS SEEKING A POSTPONEMENT OF THIS APPLICATION.