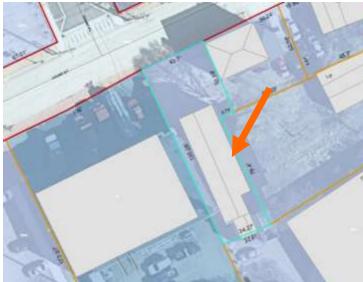

# **Project Address: Permit Requested: Meeting Type:**

**137 NORTHWEST STREET CERTIFCATE OF APPROVAL PUBLIC HEARING #A** 

# **Existing Conditions:**

- Zoning District: <u>GRA</u>
- Land Use: Single Family
- Land Area: 23,700 SF +/-
- Estimated Age of Structure: c.1890
- Building Style: <u>Queen Anne</u> Number of Stories: <u>2.5</u>
- Historical Significance: Contributing
- Public View of Proposed Work: View from Northwest Street
- Unique Features: NA
- Neighborhood Association: Christian Shore
- B. Proposed Work: To replace the side porch with an open deck

# C. Other Permits Required:

|           | Board of Adjustment                   | 🗌 Planning Board       | City Counc |
|-----------|---------------------------------------|------------------------|------------|
| <u>D.</u> | Lot Location:                         |                        |            |
|           | Terminal Vista                        | Gateway                | Mid-Block  |
|           | Intersection / Corner Lot             | 🗌 Rear Lot             |            |
| -         | Evisting Duilding to be Altered ( Dem | aliahad / Canatru atad | 1.         |