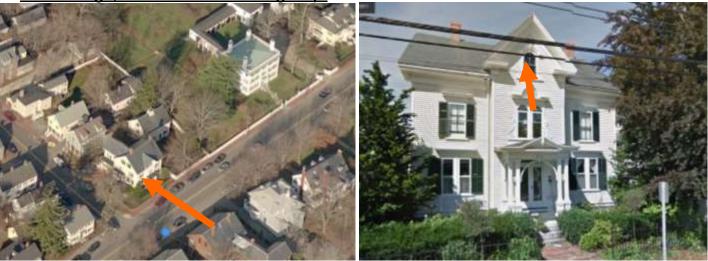

# **15 MOUNT VERNON STREET CERTIFICATE OF APPROVAL PUBLIC HEARING #1**

# **Existing Conditions:**

- Zoning District: General Residential District B (GRB)
- Land Use: Single-Family
- Land Area: <u>3,920SF +/-</u>
- Estimated Age of Structure: <u>c.1790 (relocated to the site)</u>
- Building Style: Cape
- Historical Significance: <u>Contributing Structure</u> Public View of Proposed Work: <u>View from Mt. Vernon Street.</u>
- Unique Features: Relocated from another lot in the 1950s
- Neighborhood Association: South End
- **B.** Proposed Work: To extend the roofline over the existing garage.

- I. Neighborhood Context:
- J. Background, Comments & Suggested Actions:
  - The Applicant is seeking to:
    - i. Extend the roofline of the existing structure over the attached garage.
    - ii. Andersen 400 Series Windows are proposed
    - iii. A large shed dormer is proposed in the attic of the garage on both the front and rear elevations.
    - iv. The garage door will be replaced
  - Note that this application received a variance at the BOA meeting on 7-16-19.

Aerial and Street View Image