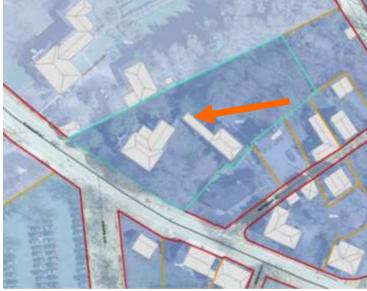

# I. Neighborhood Context:

• This contributing building is located along Northwest Street adjacent the Route 1 Bypass. The property is surrounded with many historically-significant structures. The structures in this neighborhood have shallow setbacks along the street and wide side yards.

### Aerial Image, Street View and Zoning Map:

Aerial and Street View Image

Zoning Map

|                                 |          |                                                                      | 137 NORT          | HWEST STREET – PUE                              | BLIC HEARING        | #A (MINOR)                                                     |                                                                                                                                                                                                                                                                                                                                                                                                                                                                                                                                                                                                                                                                                                     |  |  |  |  |
|---------------------------------|----------|----------------------------------------------------------------------|-------------------|-------------------------------------------------|---------------------|----------------------------------------------------------------|-----------------------------------------------------------------------------------------------------------------------------------------------------------------------------------------------------------------------------------------------------------------------------------------------------------------------------------------------------------------------------------------------------------------------------------------------------------------------------------------------------------------------------------------------------------------------------------------------------------------------------------------------------------------------------------------------------|--|--|--|--|
|                                 |          | INFO/ EVALUATION CRITERIA                                            | SUBJI             | CT PROPERTY                                     |                     | NEIGHBORHOOD CONTEXT                                           |                                                                                                                                                                                                                                                                                                                                                                                                                                                                                                                                                                                                                                                                                                     |  |  |  |  |
|                                 |          | Project Information                                                  | Existing Building | Proposed Building (+/-)                         | Abutting Structures | Surrounding Structures (Average)                               | ► •                                                                                                                                                                                                                                                                                                                                                                                                                                                                                                                                                                                                                                                                                                 |  |  |  |  |
|                                 | No.      | GENERAL BUILDING INFORMATION                                         | (FSTIMA           | TED FROM THE TAX MAPS & ASSES                   | SOR'S INFO)         |                                                                | <b>R</b><br><b>R</b><br><b>R</b><br><b>R</b><br><b>R</b><br><b>R</b><br><b>R</b><br><b>R</b>                                                                                                                                                                                                                                                                                                                                                                                                                                                                                                                                                                                                        |  |  |  |  |
| STAFF                           | 1        | Gross Floor Area (SF)                                                |                   | (ESTIMATED FROM THE TAX MAPS & ASSESSOR'S INFO) |                     |                                                                |                                                                                                                                                                                                                                                                                                                                                                                                                                                                                                                                                                                                                                                                                                     |  |  |  |  |
| ₹                               | 2        | Floor Area Ratio (GFA/ Lot Area)                                     |                   | MINOR PROJECT                                   |                     |                                                                |                                                                                                                                                                                                                                                                                                                                                                                                                                                                                                                                                                                                                                                                                                     |  |  |  |  |
| S                               | 3        | Building Height / Street-Width (ROW) Ratio                           |                   |                                                 |                     |                                                                |                                                                                                                                                                                                                                                                                                                                                                                                                                                                                                                                                                                                                                                                                                     |  |  |  |  |
|                                 | 4        | Building Height – Zoning (Feet)                                      | 4                 | - REPLACE SIDE PORCH WITH DECK ONLY -           |                     |                                                                |                                                                                                                                                                                                                                                                                                                                                                                                                                                                                                                                                                                                                                                                                                     |  |  |  |  |
|                                 | 5        | Building Height – Street Wall / Cornice (Feet)                       | -                 |                                                 | SIDE FORCH W        |                                                                |                                                                                                                                                                                                                                                                                                                                                                                                                                                                                                                                                                                                                                                                                                     |  |  |  |  |
|                                 | 6        | Number of Stories<br>Building Coverage (% Building on the Lot)       | -                 |                                                 |                     |                                                                | <b>Ζ</b> Σ⊲:                                                                                                                                                                                                                                                                                                                                                                                                                                                                                                                                                                                                                                                                                        |  |  |  |  |
|                                 | /        | PROJECT REVIEW ELEMENT                                               | APPLICA           |                                                 |                     | STIONS APPROPRIATENESS                                         |                                                                                                                                                                                                                                                                                                                                                                                                                                                                                                                                                                                                                                                                                                     |  |  |  |  |
|                                 | 8        | Scale (i.e. height, volume, coverage)                                | APPLICA           | ANT'S COMMENTS                                  | HDC SUGGE           |                                                                |                                                                                                                                                                                                                                                                                                                                                                                                                                                                                                                                                                                                                                                                                                     |  |  |  |  |
| EX                              | 0        | Placement (i.e. setbacks, alignment)                                 |                   |                                                 |                     | □ Appropriate □ Inappropriate<br>□ Appropriate □ Inappropriate |                                                                                                                                                                                                                                                                                                                                                                                                                                                                                                                                                                                                                                                                                                     |  |  |  |  |
| ONT                             | 10       | Massing (i.e. modules, banding, stepbacks)                           |                   |                                                 |                     | Appropriate Inappropriate     Appropriate Inappropriate        |                                                                                                                                                                                                                                                                                                                                                                                                                                                                                                                                                                                                                                                                                                     |  |  |  |  |
| U U                             | 11       | Architectural Style (i.e. traditional – modern)                      |                   |                                                 |                     | Appropriate Inappropriate     Appropriate Inappropriate        |                                                                                                                                                                                                                                                                                                                                                                                                                                                                                                                                                                                                                                                                                                     |  |  |  |  |
|                                 | 12       | Roofs                                                                |                   |                                                 |                     | Appropriate Inappropriate     Appropriate Inappropriate        |                                                                                                                                                                                                                                                                                                                                                                                                                                                                                                                                                                                                                                                                                                     |  |  |  |  |
| 2                               | 13       | Style and Slope                                                      |                   |                                                 |                     |                                                                |                                                                                                                                                                                                                                                                                                                                                                                                                                                                                                                                                                                                                                                                                                     |  |  |  |  |
|                                 | 14       | Roof Projections (i.e. chimneys, vents, dormers)                     |                   |                                                 |                     |                                                                |                                                                                                                                                                                                                                                                                                                                                                                                                                                                                                                                                                                                                                                                                                     |  |  |  |  |
|                                 | 15       | Roof Materials                                                       |                   |                                                 |                     |                                                                |                                                                                                                                                                                                                                                                                                                                                                                                                                                                                                                                                                                                                                                                                                     |  |  |  |  |
|                                 | 16       | Cornice Line                                                         |                   |                                                 |                     | □ Appropriate □ Inappropriate                                  |                                                                                                                                                                                                                                                                                                                                                                                                                                                                                                                                                                                                                                                                                                     |  |  |  |  |
| MEMBER3                         | 17       | Eaves, Gutters and Downspouts                                        |                   |                                                 |                     | □ Appropriate □ Inappropriate                                  |                                                                                                                                                                                                                                                                                                                                                                                                                                                                                                                                                                                                                                                                                                     |  |  |  |  |
| S                               | 18       | Walls                                                                |                   |                                                 |                     | 🗆 Appropriate 🗆 Inappropriate                                  |                                                                                                                                                                                                                                                                                                                                                                                                                                                                                                                                                                                                                                                                                                     |  |  |  |  |
| באו ב                           | 19       | Number and Material                                                  |                   |                                                 |                     | 🗆 Appropriate 🗆 Inappropriate                                  |                                                                                                                                                                                                                                                                                                                                                                                                                                                                                                                                                                                                                                                                                                     |  |  |  |  |
| COMMISSION<br>DESIGN & MATERIAL | 20       | Projections (i.e. bays, balconies)                                   |                   |                                                 |                     | 🗆 Appropriate 🗆 Inappropriate                                  |                                                                                                                                                                                                                                                                                                                                                                                                                                                                                                                                                                                                                                                                                                     |  |  |  |  |
| 2   ×                           | 21       | Doors and windows                                                    |                   |                                                 |                     | 🗆 Appropriate 🗆 Inappropriate                                  |                                                                                                                                                                                                                                                                                                                                                                                                                                                                                                                                                                                                                                                                                                     |  |  |  |  |
| 2 z                             | 22       | Window Openings and Proportions                                      |                   |                                                 |                     | 🗆 Appropriate 🗆 Inappropriate                                  | <b>ດ</b> ຼັ ຼິ                                                                                                                                                                                                                                                                                                                                                                                                                                                                                                                                                                                                                                                                                      |  |  |  |  |
| ຊ   ອິ                          | 23       | Window Casing/ Trim                                                  |                   |                                                 |                     | 🗆 Appropriate 🗆 Inappropriate                                  | <b>───                       </b>                                                                                                                                                                                                                                                                                                                                                                                                                                                                                                                                                                                                                                                                   |  |  |  |  |
| <u>く  8</u>                     | 24       | Window Shutters / Hardware                                           |                   |                                                 |                     | 🗆 Appropriate 🗆 Inappropriate                                  | <u> </u>                                                                                                                                                                                                                                                                                                                                                                                                                                                                                                                                                                                                                                                                                            |  |  |  |  |
| - Z                             | 25       | Storm Windows / Screens                                              |                   |                                                 |                     | 🗆 Appropriate 🗆 Inappropriate                                  |                                                                                                                                                                                                                                                                                                                                                                                                                                                                                                                                                                                                                                                                                                     |  |  |  |  |
| <u>ן</u> ב                      | 26       | Doors                                                                |                   |                                                 |                     | 🗆 Appropriate 🗆 Inappropriate                                  |                                                                                                                                                                                                                                                                                                                                                                                                                                                                                                                                                                                                                                                                                                     |  |  |  |  |
|                                 | 27       | Porches and Balconies                                                |                   |                                                 |                     | 🗌 Appropriate 🗆 Inappropriate                                  |                                                                                                                                                                                                                                                                                                                                                                                                                                                                                                                                                                                                                                                                                                     |  |  |  |  |
|                                 | 28       | Projections (i.e. porch, portico, canopy)                            |                   |                                                 |                     | Appropriate Inappropriate                                      |                                                                                                                                                                                                                                                                                                                                                                                                                                                                                                                                                                                                                                                                                                     |  |  |  |  |
| ב                               | 29       | Landings/ Steps / Stoop / Railings                                   |                   |                                                 |                     | Appropriate Inappropriate                                      |                                                                                                                                                                                                                                                                                                                                                                                                                                                                                                                                                                                                                                                                                                     |  |  |  |  |
| <u>)</u>                        | 30       | Lighting (i.e. wall, post)                                           |                   |                                                 |                     | Appropriate Inappropriate                                      |                                                                                                                                                                                                                                                                                                                                                                                                                                                                                                                                                                                                                                                                                                     |  |  |  |  |
|                                 | 31<br>32 | Signs (i.e. projecting, wall)<br>Mechanicals (i.e. HVAC, generators) |                   |                                                 |                     |                                                                |                                                                                                                                                                                                                                                                                                                                                                                                                                                                                                                                                                                                                                                                                                     |  |  |  |  |
| 2                               | 33       | Decks                                                                |                   |                                                 |                     | Appropriate Inappropriate Appropriate Inappropriate            | and the second se |  |  |  |  |
| 2                               | 34       | Garages / Barns / Sheds (i.e. doors, placement)                      |                   |                                                 |                     | Appropriate Inappropriate     Appropriate Inappropriate        |                                                                                                                                                                                                                                                                                                                                                                                                                                                                                                                                                                                                                                                                                                     |  |  |  |  |
|                                 | 35       | Fence / Walls / Screenwalls (i.e. materials, type)                   |                   |                                                 |                     | Appropriate Inappropriate     Appropriate Inappropriate        |                                                                                                                                                                                                                                                                                                                                                                                                                                                                                                                                                                                                                                                                                                     |  |  |  |  |
| z                               | 36       | Grading (i.e. ground floor height, street edge)                      |                   |                                                 |                     | Appropriate Inappropriate     Appropriate Inappropriate        |                                                                                                                                                                                                                                                                                                                                                                                                                                                                                                                                                                                                                                                                                                     |  |  |  |  |
| 10                              | 37       | Landscaping (i.e. gardens, planters, street trees)                   |                   |                                                 |                     | Appropriate Inappropriate                                      |                                                                                                                                                                                                                                                                                                                                                                                                                                                                                                                                                                                                                                                                                                     |  |  |  |  |
| DES                             |          | <b>Driveways</b> (i.e. location, material, screening)                |                   |                                                 |                     |                                                                |                                                                                                                                                                                                                                                                                                                                                                                                                                                                                                                                                                                                                                                                                                     |  |  |  |  |
| SITE                            | 39       | Parking (i.e. location, access, visibility)                          |                   |                                                 |                     | Appropriate Inappropriate                                      |                                                                                                                                                                                                                                                                                                                                                                                                                                                                                                                                                                                                                                                                                                     |  |  |  |  |
| S                               | 40       | Accessory Buildings (i.e. sheds, greenhouses)                        |                   |                                                 |                     |                                                                |                                                                                                                                                                                                                                                                                                                                                                                                                                                                                                                                                                                                                                                                                                     |  |  |  |  |