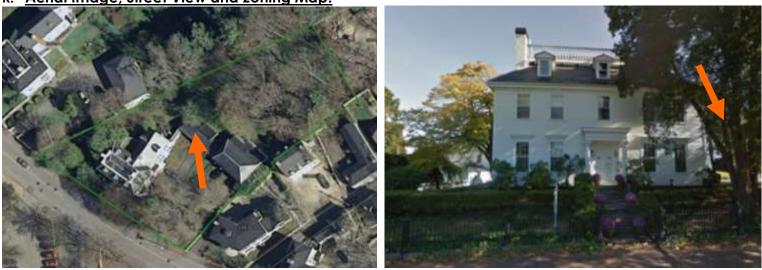

# **Existing Conditions:**

- Zoning District: General Residential District B (GRB)
- Land Use: Single-Family
- Land Area: <u>3,920SF +/-</u>
- Estimated Age of Structure: <u>c.1790 (relocated to the site)</u>
- Building Style: Cape
- Historical Significance: <u>Contributing Structure</u> Public View of Proposed Work: <u>View from Mt. Vernon Street.</u>
- Unique Features: Relocated from another lot in the 1950s
- Neighborhood Association: South End
- **B.** Proposed Work: To extend the roofline over the existing garage.

### K. Aerial Images and Maps:

Zoning Map

• The building is located along Mount Vernon Street. It is surrounded with many wood-frame 1.5 -2.5 story contributing structures with little to no setbacks from the sidewalk/ street edge.

Aerial and Street View Image