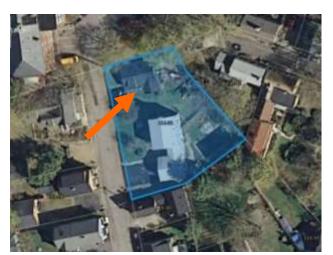

### Aerial Image, Street View and Zoning Map:

Aerial and Street View Image

Zoning Map

|                                 |          |                                                                      | 137 NORT          | HWEST STREET – PUE                              | BLIC HEARING        | #A (MINOR)                                                     |                                                                                                                                                                                                                                                                                                                                                                                                                                                                                                                                                                                                                                                                                                     |  |  |  |  |
|---------------------------------|----------|----------------------------------------------------------------------|-------------------|-------------------------------------------------|---------------------|----------------------------------------------------------------|-----------------------------------------------------------------------------------------------------------------------------------------------------------------------------------------------------------------------------------------------------------------------------------------------------------------------------------------------------------------------------------------------------------------------------------------------------------------------------------------------------------------------------------------------------------------------------------------------------------------------------------------------------------------------------------------------------|--|--|--|--|
|                                 |          | INFO/ EVALUATION CRITERIA                                            | SUBJI             | CT PROPERTY                                     |                     | NEIGHBORHOOD CONTEXT                                           |                                                                                                                                                                                                                                                                                                                                                                                                                                                                                                                                                                                                                                                                                                     |  |  |  |  |
|                                 |          | Project Information                                                  | Existing Building | Proposed Building (+/-)                         | Abutting Structures | Surrounding Structures (Average)                               | ► •                                                                                                                                                                                                                                                                                                                                                                                                                                                                                                                                                                                                                                                                                                 |  |  |  |  |
|                                 | No.      | GENERAL BUILDING INFORMATION                                         | (FSTIMA           | TED FROM THE TAX MAPS & ASSES                   | SOR'S INFO)         |                                                                | <b>R</b><br><b>R</b><br><b>R</b><br><b>R</b><br><b>R</b><br><b>R</b><br><b>R</b><br><b>R</b>                                                                                                                                                                                                                                                                                                                                                                                                                                                                                                                                                                                                        |  |  |  |  |
| STAFF                           | 1        | Gross Floor Area (SF)                                                |                   | (ESTIMATED FROM THE TAX MAPS & ASSESSOR'S INFO) |                     |                                                                |                                                                                                                                                                                                                                                                                                                                                                                                                                                                                                                                                                                                                                                                                                     |  |  |  |  |
| ₹                               | 2        | Floor Area Ratio (GFA/ Lot Area)                                     |                   | MINOR PROJECT                                   |                     |                                                                |                                                                                                                                                                                                                                                                                                                                                                                                                                                                                                                                                                                                                                                                                                     |  |  |  |  |
| S                               | 3        | Building Height / Street-Width (ROW) Ratio                           |                   |                                                 |                     |                                                                |                                                                                                                                                                                                                                                                                                                                                                                                                                                                                                                                                                                                                                                                                                     |  |  |  |  |
|                                 | 4        | Building Height – Zoning (Feet)                                      | 4                 | - REPLACE SIDE PORCH WITH DECK ONLY -           |                     |                                                                |                                                                                                                                                                                                                                                                                                                                                                                                                                                                                                                                                                                                                                                                                                     |  |  |  |  |
|                                 | 5        | Building Height – Street Wall / Cornice (Feet)                       | -                 |                                                 | SIDE FORCH W        |                                                                |                                                                                                                                                                                                                                                                                                                                                                                                                                                                                                                                                                                                                                                                                                     |  |  |  |  |
|                                 | 6        | Number of Stories<br>Building Coverage (% Building on the Lot)       | -                 |                                                 |                     |                                                                | <b>Ζ</b> Σ⊲:                                                                                                                                                                                                                                                                                                                                                                                                                                                                                                                                                                                                                                                                                        |  |  |  |  |
|                                 | /        | PROJECT REVIEW ELEMENT                                               | APPLICA           |                                                 |                     | STIONS APPROPRIATENESS                                         |                                                                                                                                                                                                                                                                                                                                                                                                                                                                                                                                                                                                                                                                                                     |  |  |  |  |
|                                 | 8        | Scale (i.e. height, volume, coverage)                                | APPLICA           | ANT'S COMMENTS                                  | HDC SUGGE           |                                                                |                                                                                                                                                                                                                                                                                                                                                                                                                                                                                                                                                                                                                                                                                                     |  |  |  |  |
| EX                              | 0        | Placement (i.e. setbacks, alignment)                                 |                   |                                                 |                     | □ Appropriate □ Inappropriate<br>□ Appropriate □ Inappropriate |                                                                                                                                                                                                                                                                                                                                                                                                                                                                                                                                                                                                                                                                                                     |  |  |  |  |
| ONT                             | 10       | Massing (i.e. modules, banding, stepbacks)                           |                   |                                                 |                     | Appropriate Inappropriate     Appropriate Inappropriate        |                                                                                                                                                                                                                                                                                                                                                                                                                                                                                                                                                                                                                                                                                                     |  |  |  |  |
| U U                             | 11       | Architectural Style (i.e. traditional – modern)                      |                   |                                                 |                     | Appropriate Inappropriate     Appropriate Inappropriate        |                                                                                                                                                                                                                                                                                                                                                                                                                                                                                                                                                                                                                                                                                                     |  |  |  |  |
|                                 | 12       | Roofs                                                                |                   |                                                 |                     | Appropriate Inappropriate     Appropriate Inappropriate        |                                                                                                                                                                                                                                                                                                                                                                                                                                                                                                                                                                                                                                                                                                     |  |  |  |  |
| 2                               | 13       | Style and Slope                                                      |                   |                                                 |                     |                                                                |                                                                                                                                                                                                                                                                                                                                                                                                                                                                                                                                                                                                                                                                                                     |  |  |  |  |
|                                 | 14       | Roof Projections (i.e. chimneys, vents, dormers)                     |                   |                                                 |                     |                                                                |                                                                                                                                                                                                                                                                                                                                                                                                                                                                                                                                                                                                                                                                                                     |  |  |  |  |
|                                 | 15       | Roof Materials                                                       |                   |                                                 |                     |                                                                |                                                                                                                                                                                                                                                                                                                                                                                                                                                                                                                                                                                                                                                                                                     |  |  |  |  |
|                                 | 16       | Cornice Line                                                         |                   |                                                 |                     | □ Appropriate □ Inappropriate                                  |                                                                                                                                                                                                                                                                                                                                                                                                                                                                                                                                                                                                                                                                                                     |  |  |  |  |
| MEMBER3                         | 17       | Eaves, Gutters and Downspouts                                        |                   |                                                 |                     | □ Appropriate □ Inappropriate                                  |                                                                                                                                                                                                                                                                                                                                                                                                                                                                                                                                                                                                                                                                                                     |  |  |  |  |
| S                               | 18       | Walls                                                                |                   |                                                 |                     | 🗆 Appropriate 🗆 Inappropriate                                  |                                                                                                                                                                                                                                                                                                                                                                                                                                                                                                                                                                                                                                                                                                     |  |  |  |  |
| באו ב                           | 19       | Number and Material                                                  |                   |                                                 |                     | 🗆 Appropriate 🗆 Inappropriate                                  |                                                                                                                                                                                                                                                                                                                                                                                                                                                                                                                                                                                                                                                                                                     |  |  |  |  |
| COMMISSION<br>DESIGN & MATERIAL | 20       | Projections (i.e. bays, balconies)                                   |                   |                                                 |                     | 🗆 Appropriate 🗆 Inappropriate                                  |                                                                                                                                                                                                                                                                                                                                                                                                                                                                                                                                                                                                                                                                                                     |  |  |  |  |
| 2   ×                           | 21       | Doors and windows                                                    |                   |                                                 |                     | 🗆 Appropriate 🗆 Inappropriate                                  |                                                                                                                                                                                                                                                                                                                                                                                                                                                                                                                                                                                                                                                                                                     |  |  |  |  |
| 2 z                             | 22       | Window Openings and Proportions                                      |                   |                                                 |                     | 🗆 Appropriate 🗆 Inappropriate                                  | <b>ດ</b> ຼັ ຼິ                                                                                                                                                                                                                                                                                                                                                                                                                                                                                                                                                                                                                                                                                      |  |  |  |  |
| ຊ   ອິ                          | 23       | Window Casing/ Trim                                                  |                   |                                                 |                     | 🗆 Appropriate 🗆 Inappropriate                                  | <b>───                       </b>                                                                                                                                                                                                                                                                                                                                                                                                                                                                                                                                                                                                                                                                   |  |  |  |  |
| <u>く  8</u>                     | 24       | Window Shutters / Hardware                                           |                   |                                                 |                     | 🗆 Appropriate 🗆 Inappropriate                                  | <u> </u>                                                                                                                                                                                                                                                                                                                                                                                                                                                                                                                                                                                                                                                                                            |  |  |  |  |
| - Z                             | 25       | Storm Windows / Screens                                              |                   |                                                 |                     | 🗆 Appropriate 🗆 Inappropriate                                  |                                                                                                                                                                                                                                                                                                                                                                                                                                                                                                                                                                                                                                                                                                     |  |  |  |  |
| <u>ן</u> ב                      | 26       | Doors                                                                |                   |                                                 |                     | 🗆 Appropriate 🗆 Inappropriate                                  |                                                                                                                                                                                                                                                                                                                                                                                                                                                                                                                                                                                                                                                                                                     |  |  |  |  |
|                                 | 27       | Porches and Balconies                                                |                   |                                                 |                     | 🗌 Appropriate 🗆 Inappropriate                                  |                                                                                                                                                                                                                                                                                                                                                                                                                                                                                                                                                                                                                                                                                                     |  |  |  |  |
|                                 | 28       | Projections (i.e. porch, portico, canopy)                            |                   |                                                 |                     | Appropriate Inappropriate                                      |                                                                                                                                                                                                                                                                                                                                                                                                                                                                                                                                                                                                                                                                                                     |  |  |  |  |
| ב                               | 29       | Landings/ Steps / Stoop / Railings                                   |                   |                                                 |                     | Appropriate Inappropriate                                      |                                                                                                                                                                                                                                                                                                                                                                                                                                                                                                                                                                                                                                                                                                     |  |  |  |  |
| <u>)</u>                        | 30       | Lighting (i.e. wall, post)                                           |                   |                                                 |                     | Appropriate Inappropriate                                      |                                                                                                                                                                                                                                                                                                                                                                                                                                                                                                                                                                                                                                                                                                     |  |  |  |  |
|                                 | 31<br>32 | Signs (i.e. projecting, wall)<br>Mechanicals (i.e. HVAC, generators) |                   |                                                 |                     |                                                                |                                                                                                                                                                                                                                                                                                                                                                                                                                                                                                                                                                                                                                                                                                     |  |  |  |  |
| 2                               | 33       | Decks                                                                |                   |                                                 |                     | Appropriate Inappropriate Appropriate Inappropriate            | and the second se |  |  |  |  |
| 2                               | 34       | Garages / Barns / Sheds (i.e. doors, placement)                      |                   |                                                 |                     | Appropriate Inappropriate     Appropriate Inappropriate        |                                                                                                                                                                                                                                                                                                                                                                                                                                                                                                                                                                                                                                                                                                     |  |  |  |  |
|                                 | 35       | Fence / Walls / Screenwalls (i.e. materials, type)                   |                   |                                                 |                     | Appropriate Inappropriate     Appropriate Inappropriate        |                                                                                                                                                                                                                                                                                                                                                                                                                                                                                                                                                                                                                                                                                                     |  |  |  |  |
| z                               | 36       | Grading (i.e. ground floor height, street edge)                      |                   |                                                 |                     | Appropriate Inappropriate     Appropriate Inappropriate        |                                                                                                                                                                                                                                                                                                                                                                                                                                                                                                                                                                                                                                                                                                     |  |  |  |  |
| 10                              | 37       | Landscaping (i.e. gardens, planters, street trees)                   |                   |                                                 |                     | Appropriate Inappropriate                                      |                                                                                                                                                                                                                                                                                                                                                                                                                                                                                                                                                                                                                                                                                                     |  |  |  |  |
| DES                             |          | <b>Driveways</b> (i.e. location, material, screening)                |                   |                                                 |                     |                                                                |                                                                                                                                                                                                                                                                                                                                                                                                                                                                                                                                                                                                                                                                                                     |  |  |  |  |
| SITE                            | 39       | Parking (i.e. location, access, visibility)                          |                   |                                                 |                     | Appropriate Inappropriate                                      |                                                                                                                                                                                                                                                                                                                                                                                                                                                                                                                                                                                                                                                                                                     |  |  |  |  |
| S                               | 40       | Accessory Buildings (i.e. sheds, greenhouses)                        |                   |                                                 |                     |                                                                |                                                                                                                                                                                                                                                                                                                                                                                                                                                                                                                                                                                                                                                                                                     |  |  |  |  |

# I. Neighborhood Context:

• This contributing building is located along Northwest Street adjacent the Route 1 Bypass. The property is surrounded with many historically-significant structures. The structures in this neighborhood have shallow setbacks along the street and wide side yards.