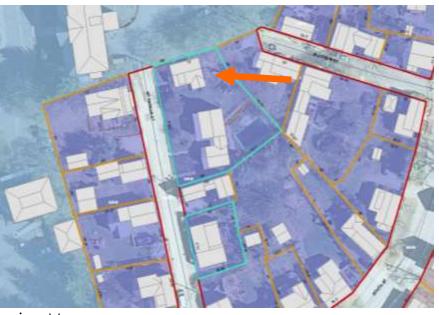

### K. Aerial Images and Maps:

Zoning Map

• The building is located along Mount Vernon Street. It is surrounded with many wood-frame 1.5 -2.5 story contributing structures with little to no setbacks from the sidewalk/ street edge.