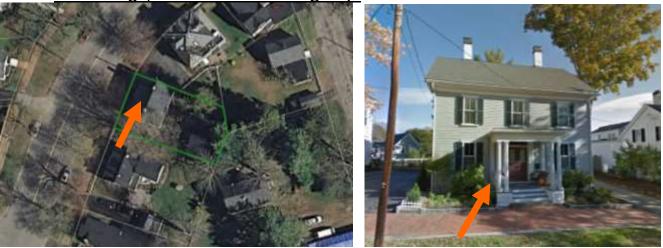

# **15 MOUNT VERNON STREET CERTIFICATE OF APPROVAL PUBLIC HEARING #1**

# **Existing Conditions:**

- Zoning District: General Residential District B (GRB)
- Land Use: Single-Family
- Land Area: <u>3,920SF +/-</u>
- Estimated Age of Structure: <u>c.1790 (relocated to the site)</u>
- Building Style: Cape
- Historical Significance: <u>Contributing Structure</u> Public View of Proposed Work: <u>View from Mt. Vernon Street.</u>
- Unique Features: Relocated from another lot in the 1950s
- Neighborhood Association: South End
- **B.** Proposed Work: To extend the roofline over the existing garage.

- I. Neighborhood Context:
- J. Background, Comments & Suggested Actions:
  - The Applicant is seeking to:
    - i. Extend the roofline of the existing structure over the attached garage.
    - ii. Andersen 400 Series Windows are proposed
    - iii. A large shed dormer is proposed in the attic of the garage on both the front and rear elevations.
    - iv. The garage door will be replaced
  - Note that this application received a variance at the BOA meeting on 7-16-19.