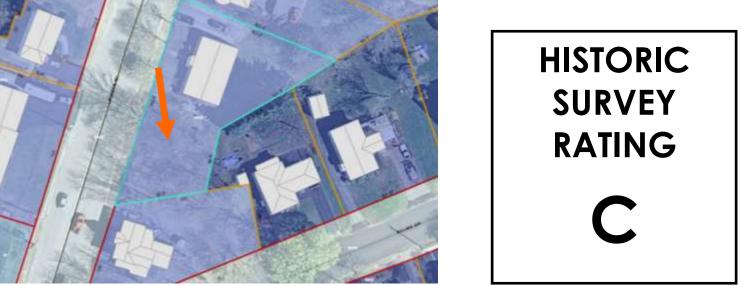

# I. Neighborhood Context:

• This contributing building is located along Northwest Street adjacent the Route 1 Bypass. The property is surrounded with many historically-significant structures. The structures in this neighborhood have shallow setbacks along the street and wide side yards.

# J. Staff Comments and/ or Suggestions for Consideration:

The Applicant is proposing to:

- Demolish the side porch and replace it with an open deck.
- The footprint of the deck is not being increased.
- NOTE THAT THE APPLICANT IS SEEKING A POSTPONEMENT OF THIS APPLICATION.