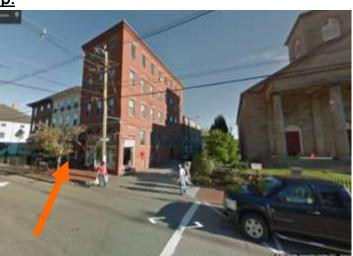

# **Project Address: Permit Requested: Meeting Type:**

**137 NORTHWEST STREET CERTIFCATE OF APPROVAL PUBLIC HEARING #A** 

# **Existing Conditions:**

- Zoning District: <u>GRA</u>
- Land Use: Single Family
- Land Area: 23,700 SF +/-
- Estimated Age of Structure: c.1890
- Building Style: <u>Queen Anne</u> Number of Stories: <u>2.5</u>
- Historical Significance: Contributing
- Public View of Proposed Work: View from Northwest Street
- Unique Features: NA
- Neighborhood Association: Christian Shore
- B. Proposed Work: To replace the side porch with an open deck

# I. Neighborhood Context:

• This contributing building is located along Northwest Street adjacent the Route 1 Bypass. The property is surrounded with many historically-significant structures. The structures in this neighborhood have shallow setbacks along the street and wide side yards.