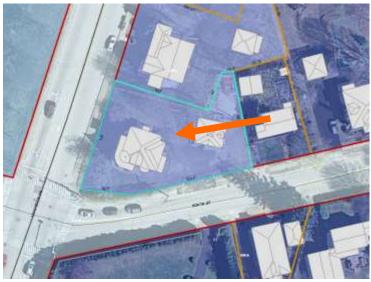

### K. Aerial Images and Maps:

Zoning Map

• The building is located along Mount Vernon Street. It is surrounded with many wood-frame 1.5 -2.5 story contributing structures with little to no setbacks from the sidewalk/ street edge.