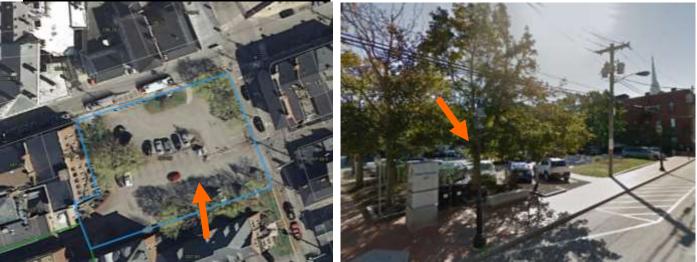

### K. Aerial Images and Maps:

Zoning Map

• The building is located along Mount Vernon Street. It is surrounded with many wood-frame 1.5 -2.5 story contributing structures with little to no setbacks from the sidewalk/ street edge.

Aerial and Street View Image