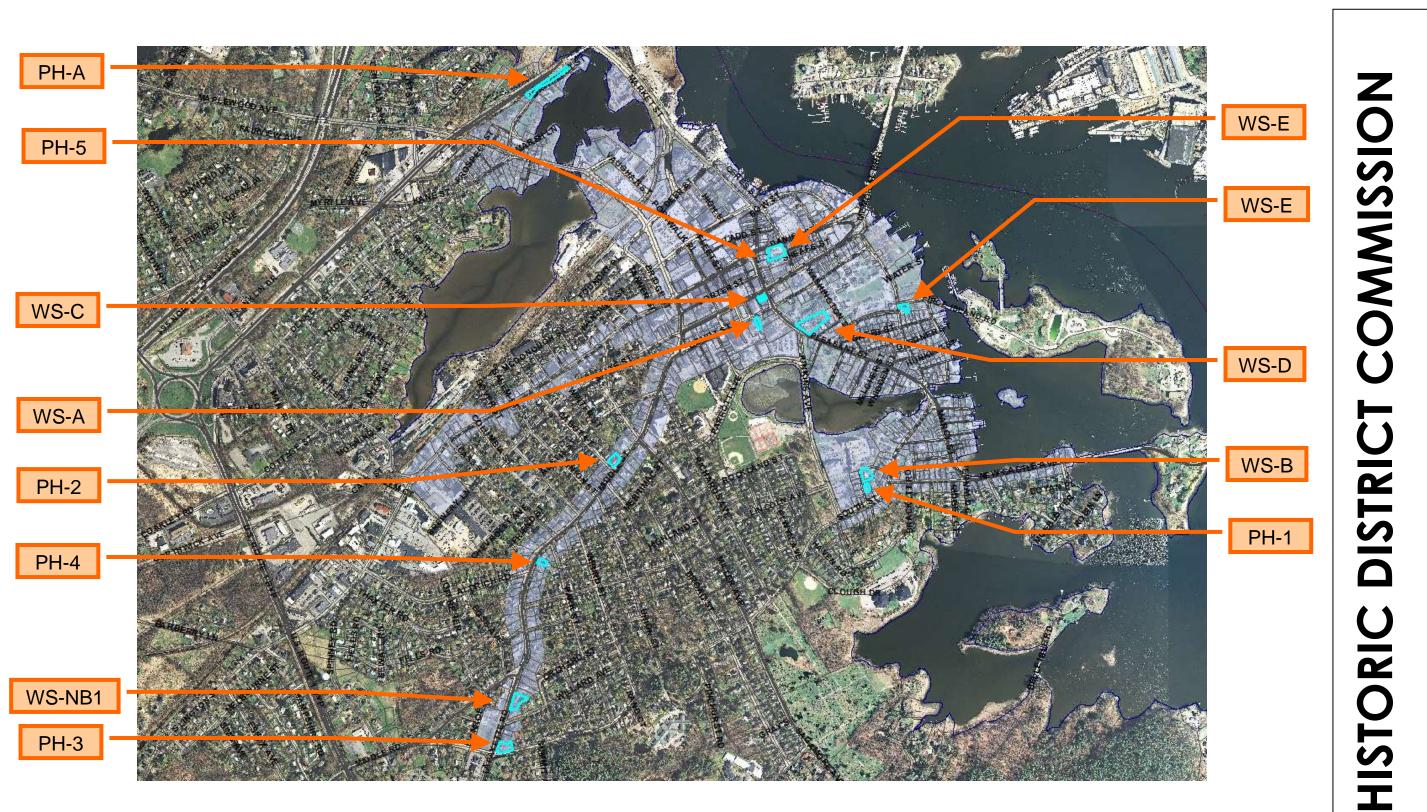

### Aerial Image, Street View and Zoning Map:

Aerial and Street View Image

Zoning Map

|                                 |          |                                                                      | 137 NORT          | HWEST STREET – PUE                              | BLIC HEARING        | #A (MINOR)                                                     |                                                                                                                                                                                                                                                                                                                                                                                                                                                                                                                                                                                                                                                                                                     |  |  |  |  |
|---------------------------------|----------|----------------------------------------------------------------------|-------------------|-------------------------------------------------|---------------------|----------------------------------------------------------------|-----------------------------------------------------------------------------------------------------------------------------------------------------------------------------------------------------------------------------------------------------------------------------------------------------------------------------------------------------------------------------------------------------------------------------------------------------------------------------------------------------------------------------------------------------------------------------------------------------------------------------------------------------------------------------------------------------|--|--|--|--|
|                                 |          | INFO/ EVALUATION CRITERIA                                            | SUBJI             | CT PROPERTY                                     |                     | NEIGHBORHOOD CONTEXT                                           |                                                                                                                                                                                                                                                                                                                                                                                                                                                                                                                                                                                                                                                                                                     |  |  |  |  |
|                                 |          | Project Information                                                  | Existing Building | Proposed Building (+/-)                         | Abutting Structures | Surrounding Structures (Average)                               | ► •                                                                                                                                                                                                                                                                                                                                                                                                                                                                                                                                                                                                                                                                                                 |  |  |  |  |
|                                 | No.      | GENERAL BUILDING INFORMATION                                         | (FSTIMA           | TED FROM THE TAX MAPS & ASSES                   | SOR'S INFO)         |                                                                | <b>R</b><br><b>R</b><br><b>R</b><br><b>R</b><br><b>R</b><br><b>R</b><br><b>R</b><br><b>R</b>                                                                                                                                                                                                                                                                                                                                                                                                                                                                                                                                                                                                        |  |  |  |  |
| STAFF                           | 1        | Gross Floor Area (SF)                                                |                   | (ESTIMATED FROM THE TAX MAPS & ASSESSOR'S INFO) |                     |                                                                |                                                                                                                                                                                                                                                                                                                                                                                                                                                                                                                                                                                                                                                                                                     |  |  |  |  |
| ₹                               | 2        | Floor Area Ratio (GFA/ Lot Area)                                     |                   | MINOR PROJECT                                   |                     |                                                                |                                                                                                                                                                                                                                                                                                                                                                                                                                                                                                                                                                                                                                                                                                     |  |  |  |  |
| S                               | 3        | Building Height / Street-Width (ROW) Ratio                           |                   |                                                 |                     |                                                                |                                                                                                                                                                                                                                                                                                                                                                                                                                                                                                                                                                                                                                                                                                     |  |  |  |  |
|                                 | 4        | Building Height – Zoning (Feet)                                      | 4                 | - REPLACE SIDE PORCH WITH DECK ONLY -           |                     |                                                                |                                                                                                                                                                                                                                                                                                                                                                                                                                                                                                                                                                                                                                                                                                     |  |  |  |  |
|                                 | 5        | Building Height – Street Wall / Cornice (Feet)                       | -                 |                                                 | SIDE FORCH W        |                                                                |                                                                                                                                                                                                                                                                                                                                                                                                                                                                                                                                                                                                                                                                                                     |  |  |  |  |
|                                 | 6        | Number of Stories<br>Building Coverage (% Building on the Lot)       | -                 |                                                 |                     |                                                                | <b>Ζ</b> Σ⊲:                                                                                                                                                                                                                                                                                                                                                                                                                                                                                                                                                                                                                                                                                        |  |  |  |  |
|                                 | /        | PROJECT REVIEW ELEMENT                                               | APPLICA           |                                                 |                     | STIONS APPROPRIATENESS                                         |                                                                                                                                                                                                                                                                                                                                                                                                                                                                                                                                                                                                                                                                                                     |  |  |  |  |
|                                 | 8        | Scale (i.e. height, volume, coverage)                                | APPLICA           | ANT'S COMMENTS                                  | HDC SUGGE           |                                                                |                                                                                                                                                                                                                                                                                                                                                                                                                                                                                                                                                                                                                                                                                                     |  |  |  |  |
| EX                              | 0        | Placement (i.e. setbacks, alignment)                                 |                   |                                                 |                     | □ Appropriate □ Inappropriate<br>□ Appropriate □ Inappropriate |                                                                                                                                                                                                                                                                                                                                                                                                                                                                                                                                                                                                                                                                                                     |  |  |  |  |
| ONT                             | 10       | Massing (i.e. modules, banding, stepbacks)                           |                   |                                                 |                     | Appropriate Inappropriate     Appropriate Inappropriate        |                                                                                                                                                                                                                                                                                                                                                                                                                                                                                                                                                                                                                                                                                                     |  |  |  |  |
| U U                             | 11       | Architectural Style (i.e. traditional – modern)                      |                   |                                                 |                     | Appropriate Inappropriate     Appropriate Inappropriate        |                                                                                                                                                                                                                                                                                                                                                                                                                                                                                                                                                                                                                                                                                                     |  |  |  |  |
|                                 | 12       | Roofs                                                                |                   |                                                 |                     | Appropriate Inappropriate     Appropriate Inappropriate        |                                                                                                                                                                                                                                                                                                                                                                                                                                                                                                                                                                                                                                                                                                     |  |  |  |  |
| 2                               | 13       | Style and Slope                                                      |                   |                                                 |                     |                                                                |                                                                                                                                                                                                                                                                                                                                                                                                                                                                                                                                                                                                                                                                                                     |  |  |  |  |
|                                 | 14       | Roof Projections (i.e. chimneys, vents, dormers)                     |                   |                                                 |                     |                                                                |                                                                                                                                                                                                                                                                                                                                                                                                                                                                                                                                                                                                                                                                                                     |  |  |  |  |
|                                 | 15       | Roof Materials                                                       |                   |                                                 |                     |                                                                |                                                                                                                                                                                                                                                                                                                                                                                                                                                                                                                                                                                                                                                                                                     |  |  |  |  |
|                                 | 16       | Cornice Line                                                         |                   |                                                 |                     | □ Appropriate □ Inappropriate                                  |                                                                                                                                                                                                                                                                                                                                                                                                                                                                                                                                                                                                                                                                                                     |  |  |  |  |
| MEMBER3                         | 17       | Eaves, Gutters and Downspouts                                        |                   |                                                 |                     | □ Appropriate □ Inappropriate                                  |                                                                                                                                                                                                                                                                                                                                                                                                                                                                                                                                                                                                                                                                                                     |  |  |  |  |
| S                               | 18       | Walls                                                                |                   |                                                 |                     | 🗆 Appropriate 🗆 Inappropriate                                  |                                                                                                                                                                                                                                                                                                                                                                                                                                                                                                                                                                                                                                                                                                     |  |  |  |  |
| באו ב                           | 19       | Number and Material                                                  |                   |                                                 |                     | 🗆 Appropriate 🗆 Inappropriate                                  |                                                                                                                                                                                                                                                                                                                                                                                                                                                                                                                                                                                                                                                                                                     |  |  |  |  |
| COMMISSION<br>DESIGN & MATERIAL | 20       | Projections (i.e. bays, balconies)                                   |                   |                                                 |                     | 🗆 Appropriate 🗆 Inappropriate                                  |                                                                                                                                                                                                                                                                                                                                                                                                                                                                                                                                                                                                                                                                                                     |  |  |  |  |
| 2   ×                           | 21       | Doors and windows                                                    |                   |                                                 |                     | 🗆 Appropriate 🗆 Inappropriate                                  |                                                                                                                                                                                                                                                                                                                                                                                                                                                                                                                                                                                                                                                                                                     |  |  |  |  |
| 2 z                             | 22       | Window Openings and Proportions                                      |                   |                                                 |                     | 🗆 Appropriate 🗆 Inappropriate                                  | <b>ດ</b> ຼັ ຼິ                                                                                                                                                                                                                                                                                                                                                                                                                                                                                                                                                                                                                                                                                      |  |  |  |  |
| ຊ   ອິ                          | 23       | Window Casing/ Trim                                                  |                   |                                                 |                     | 🗆 Appropriate 🗆 Inappropriate                                  | <b>───                       </b>                                                                                                                                                                                                                                                                                                                                                                                                                                                                                                                                                                                                                                                                   |  |  |  |  |
| <u>く  8</u>                     | 24       | Window Shutters / Hardware                                           |                   |                                                 |                     | 🗆 Appropriate 🗆 Inappropriate                                  | <u> </u>                                                                                                                                                                                                                                                                                                                                                                                                                                                                                                                                                                                                                                                                                            |  |  |  |  |
| - Z                             | 25       | Storm Windows / Screens                                              |                   |                                                 |                     | 🗆 Appropriate 🗆 Inappropriate                                  |                                                                                                                                                                                                                                                                                                                                                                                                                                                                                                                                                                                                                                                                                                     |  |  |  |  |
| <u>ן</u> ב                      | 26       | Doors                                                                |                   |                                                 |                     | 🗆 Appropriate 🗆 Inappropriate                                  |                                                                                                                                                                                                                                                                                                                                                                                                                                                                                                                                                                                                                                                                                                     |  |  |  |  |
|                                 | 27       | Porches and Balconies                                                |                   |                                                 |                     | 🗌 Appropriate 🗆 Inappropriate                                  |                                                                                                                                                                                                                                                                                                                                                                                                                                                                                                                                                                                                                                                                                                     |  |  |  |  |
|                                 | 28       | Projections (i.e. porch, portico, canopy)                            |                   |                                                 |                     | Appropriate Inappropriate                                      |                                                                                                                                                                                                                                                                                                                                                                                                                                                                                                                                                                                                                                                                                                     |  |  |  |  |
| ב                               | 29       | Landings/ Steps / Stoop / Railings                                   |                   |                                                 |                     | Appropriate Inappropriate                                      |                                                                                                                                                                                                                                                                                                                                                                                                                                                                                                                                                                                                                                                                                                     |  |  |  |  |
| <u>)</u>                        | 30       | Lighting (i.e. wall, post)                                           |                   |                                                 |                     | Appropriate Inappropriate                                      |                                                                                                                                                                                                                                                                                                                                                                                                                                                                                                                                                                                                                                                                                                     |  |  |  |  |
|                                 | 31<br>32 | Signs (i.e. projecting, wall)<br>Mechanicals (i.e. HVAC, generators) |                   |                                                 |                     |                                                                |                                                                                                                                                                                                                                                                                                                                                                                                                                                                                                                                                                                                                                                                                                     |  |  |  |  |
| 2                               | 33       | Decks                                                                |                   |                                                 |                     | Appropriate Inappropriate Appropriate Inappropriate            | and the second se |  |  |  |  |
| 2                               | 34       | Garages / Barns / Sheds (i.e. doors, placement)                      |                   |                                                 |                     | Appropriate Inappropriate     Appropriate Inappropriate        |                                                                                                                                                                                                                                                                                                                                                                                                                                                                                                                                                                                                                                                                                                     |  |  |  |  |
|                                 | 35       | Fence / Walls / Screenwalls (i.e. materials, type)                   |                   |                                                 |                     | Appropriate Inappropriate     Appropriate Inappropriate        |                                                                                                                                                                                                                                                                                                                                                                                                                                                                                                                                                                                                                                                                                                     |  |  |  |  |
| z                               | 36       | Grading (i.e. ground floor height, street edge)                      |                   |                                                 |                     | Appropriate Inappropriate     Appropriate Inappropriate        |                                                                                                                                                                                                                                                                                                                                                                                                                                                                                                                                                                                                                                                                                                     |  |  |  |  |
| 10                              | 37       | Landscaping (i.e. gardens, planters, street trees)                   |                   |                                                 |                     | Appropriate Inappropriate                                      |                                                                                                                                                                                                                                                                                                                                                                                                                                                                                                                                                                                                                                                                                                     |  |  |  |  |
| DES                             |          | <b>Driveways</b> (i.e. location, material, screening)                |                   |                                                 |                     |                                                                |                                                                                                                                                                                                                                                                                                                                                                                                                                                                                                                                                                                                                                                                                                     |  |  |  |  |
| SITE                            | 39       | Parking (i.e. location, access, visibility)                          |                   |                                                 |                     | Appropriate Inappropriate                                      |                                                                                                                                                                                                                                                                                                                                                                                                                                                                                                                                                                                                                                                                                                     |  |  |  |  |
| S                               | 40       | Accessory Buildings (i.e. sheds, greenhouses)                        |                   |                                                 |                     |                                                                |                                                                                                                                                                                                                                                                                                                                                                                                                                                                                                                                                                                                                                                                                                     |  |  |  |  |