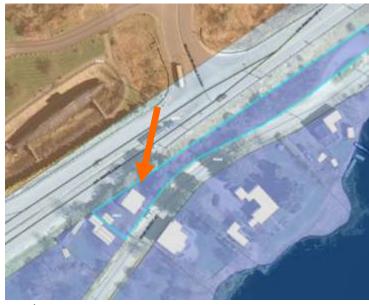

### K. Aerial Images and Maps:

Zoning Map

• The building is located along Mount Vernon Street. It is surrounded with many wood-frame 1.5 -2.5 story contributing structures with little to no setbacks from the sidewalk/ street edge.