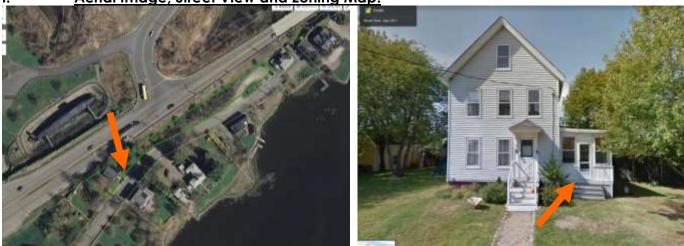

### K. Aerial Images and Maps:

Zoning Map

• The building is located along Mount Vernon Street. It is surrounded with many wood-frame 1.5 -2.5 story contributing structures with little to no setbacks from the sidewalk/ street edge.

Aerial and Street View Image