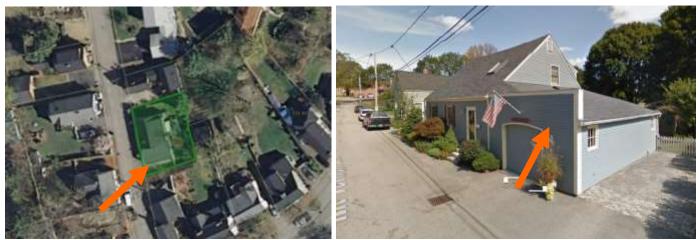

# **Project Address: Permit Requested: Meeting Type:**

**137 NORTHWEST STREET CERTIFCATE OF APPROVAL PUBLIC HEARING #A** 

# **Existing Conditions:**

- Zoning District: <u>GRA</u>
- Land Use: Single Family
- Land Area: 23,700 SF +/-
- Estimated Age of Structure: c.1890
- Building Style: <u>Queen Anne</u> Number of Stories: <u>2.5</u>
- Historical Significance: Contributing
- Public View of Proposed Work: View from Northwest Street
- Unique Features: NA
- Neighborhood Association: Christian Shore
- B. Proposed Work: To replace the side porch with an open deck

# I. Neighborhood Context:

• This contributing building is located along Northwest Street adjacent the Route 1 Bypass. The property is surrounded with many historically-significant structures. The structures in this neighborhood have shallow setbacks along the street and wide side yards.

# J. Staff Comments and/ or Suggestions for Consideration:

The Applicant is proposing to:

- Demolish the side porch and replace it with an open deck.
- The footprint of the deck is not being increased.
- NOTE THAT THE APPLICANT IS SEEKING A POSTPONEMENT OF THIS APPLICATION.