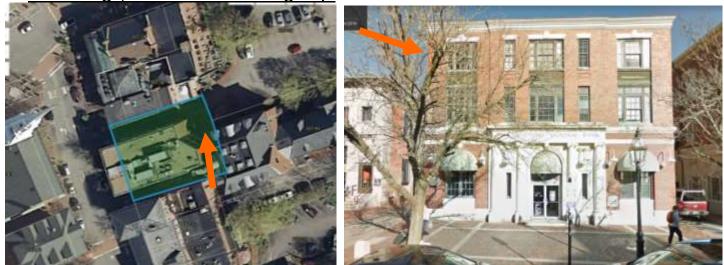

ker)

# H. Project Type:

- Consent Agenda (i.e. very small alterations, additions or expansions)
- Minor Project (i.e. small alterations, additions or expansions)
- Moderate Project (i.e. significant additions, alterations or expansions)
- Major Project (i.e. very large alterations, additions or expansions)

# I. Neighborhood Context:

Most buildings have no frontyard setback and off-street parking is limited.

# J. Staff Comments and Suggestions for Consideration:

- The applicant proposes to:
  - Renovate the existing structure and add an oval penthouse level.
  - Add a 3 story rear addition.
  - between Penhallow, Daniel and Pleasant Streets.

# Design Guideline Reference – Guidelines for Exterior Woodwork (05) and Windows & Doors (08).

# K. Aerial Image, Street View and Zoning Map:





Zoning Map

• This contributing historic structure is located along Pleasant Street and Market Square. The building is surrounded with many other brick and wood-sided, 2.5-3 story contributing structures.

In conjunction with the application and proposed building for the abutting Daniel Street lot, the applicant proposed a variety of landscape improvements for pedestrian circulation

Aerial and Street View Image

| INFO/ EVALUATION CRITERIA                         | SUBJECT PROPERTY                           | N                      | NEIGHBORHOOD CONTEXT                |
|---------------------------------------------------|--------------------------------------------|------------------------|-------------------------------------|
| Project Information                               | E