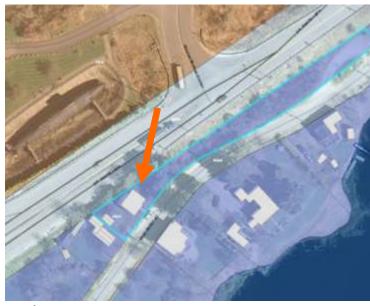

#### K. Aerial Images and Maps:

Zoning Map

• The building is located along Mount Vernon Street. It is surrounded with many wood-frame 1.5 -2.5 story contributing structures with little to no setbacks from the sidewalk/ street edge.

Note that this application received a variance at the BOA meeting on 7-16-19 and is requesting to go