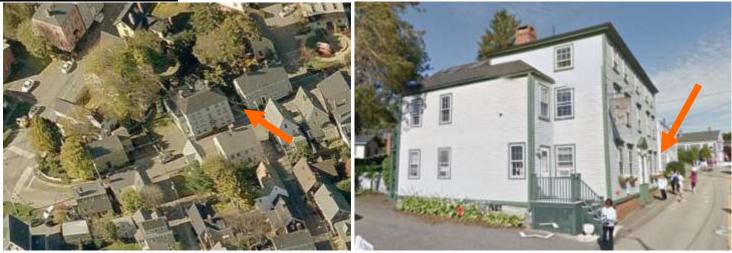

## **Project Address: Permit Requested: Meeting Type:**

**137 NORTHWEST STREET CERTIFCATE OF APPROVAL PUBLIC HEARING #A** 

#### **Existing Conditions:**

- Zoning District: <u>GRA</u>
- Land Use: Single Family
- Land Area: 23,700 SF +/-
- Estimated Age of Structure: c.1890
- Building Style: <u>Queen Anne</u> Number of Stories: <u>2.5</u>
- Historical Significance: Contributing
- Public View of Proposed Work: View from Northwest Street
- Unique Features: NA
- Neighborhood Association: Christian Shore
- B. Proposed Work: To replace the side porch with an open deck

#### I. Neighborhood Context:

• This contributing building is located along Northwest Street adjacent the Route 1 Bypass. The property is surrounded with many historically-significant structures. The structures in this neighborhood have shallow setbacks along the street and wide side yards.

#### J. Staff Comments and/ or Suggestions for Consideration:

The Applicant is proposing to:

- Demolish the side porch and replace it with an open deck.
- The footprint of the deck is not being increased.
- NOTE THAT THE APPLICANT IS SEEKING A POSTPONEMENT OF THIS APPLICATION.