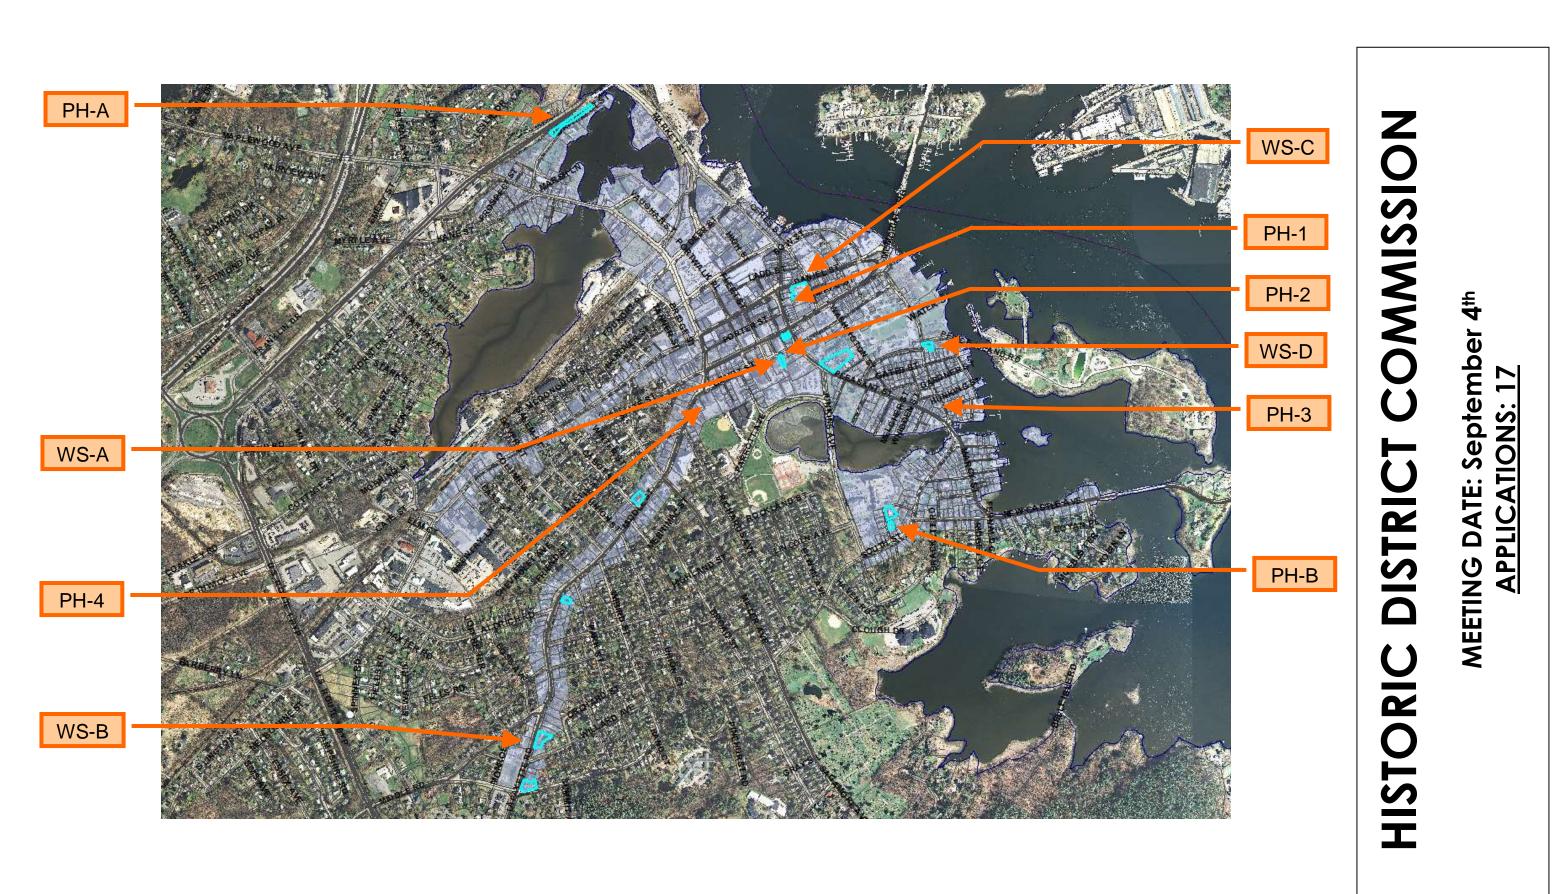

# September 4th MEETING

# **PUBLIC HEARINGS – NEW BUSINESS:**

- 3 Pleasant Street (Moderate rear addition)
- 2. 206 Court Street (Moderate rear addition)
- 3. 306 Marcy Street (Minor HVAC)
- 4. 35 Mark Street (Moderate garage addition)