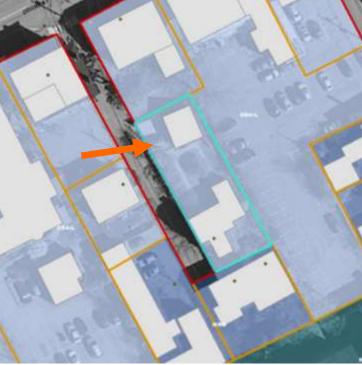

#### **Existing Conditions:**

- Zoning District: <u>GRA</u>
- Land Use: Single Family
- Land Area: 23,700 SF +/-
- Estimated Age of Structure: c.1890
- Building Style: <u>Queen Anne</u> Number of Stories: <u>2.5</u>
- Historical Significance: Contributing
- Public View of Proposed Work: View from Northwest Street
- Unique Features: NA
- Neighborhood Association: Christian Shore
- B. Proposed Work: To replace the side porch with an open deck

#### I. Neighborhood Context:

• This contributing building is located along Northwest Street adjacent the Route 1 Bypass. The property is surrounded with many historically-significant structures. The structures in this neighborhood have shallow setbacks along the street and wide side yards.