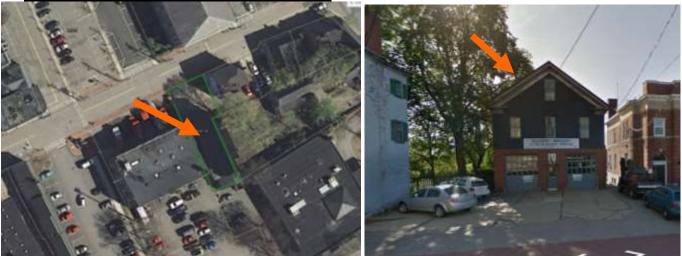

#### **Existing Conditions:**

- Zoning District: General Residential District B (GRB)
- Land Use: Single-Family
- Land Area: <u>3,920SF +/-</u>
- Estimated Age of Structure: <u>c.1790 (relocated to the site)</u>
- Building Style: Cape
- Historical Significance: <u>Contributing Structure</u> Public View of Proposed Work: <u>View from Mt. Vernon Street.</u>
- Unique Features: Relocated from another lot in the 1950s
- Neighborhood Association: South End
- **B.** Proposed Work: To extend the roofline over the existing garage.

- I. Neighborhood Context:
- J. Background, Comments & Suggested Actions:
  - The Applicant is seeking to:
    - i. Extend the roofline of the existing structure over the attached garage.
    - ii. Andersen 400 Series Windows are proposed
    - iii. A large shed dormer is proposed in the attic of the garage on both the front and rear elevations.
    - iv. The garage door will be replaced
  - to Work Session at the 9-4-19 meeting and return in October for the public hearing.
  - ٠ **Doors (08)**

#### K. Aerial Images and Maps:

Zoning Map

• The building is located along Mount Vernon Street. It is surrounded with many wood-frame 1.5 -2.5 story contributing structures with little to no setbacks from the sidewalk/ street edge.