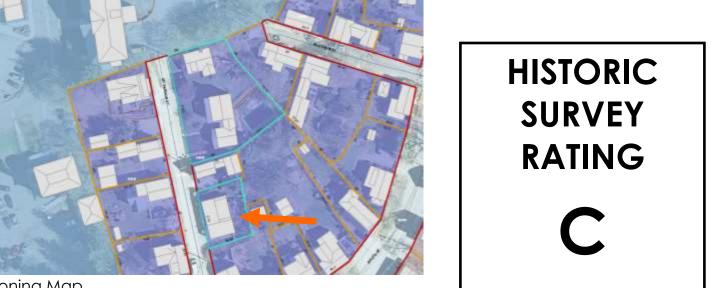

## **15 MOUNT VERNON STREET CERTIFICATE OF APPROVAL PUBLIC HEARING #B**

#### **Existing Conditions:**

- Zoning District: General Residential District B (GRB)
- Land Use: Single-Family
- Land Area: <u>3,920SF +/-</u>
- Estimated Age of Structure: <u>c.1790 (relocated to the site)</u>
- Building Style: Cape
- Historical Significance: <u>Contributing Structure</u> Public View of Proposed Work: <u>View from Mt. Vernon Street.</u>
- Unique Features: Relocated from another lot in the 1950s
- Neighborhood Association: South End
- **B.** Proposed Work: To extend the roofline over the existing garage.

#### K. Aerial Images and Maps:

Zoning Map

• The building is located along Mount Vernon Street. It is surrounded with many wood-frame 1.5 -2.5 story contributing structures with little to no setbacks from the sidewalk/ street edge.