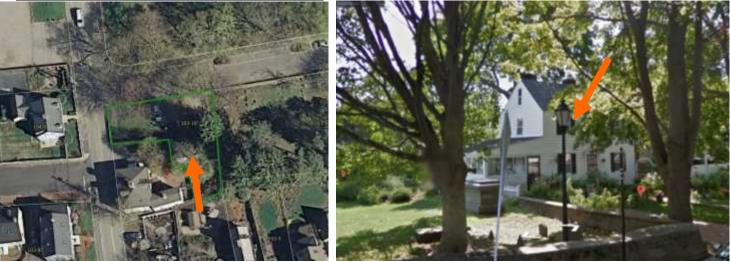

#### **Existing Conditions:**

- Zoning District: General Residential District B (GRB)
- Land Use: Single-Family
- Land Area: <u>3,920SF +/-</u>
- Estimated Age of Structure: <u>c.1790 (relocated to the site)</u>
- Building Style: Cape
- Historical Significance: <u>Contributing Structure</u> Public View of Proposed Work: <u>View from Mt. Vernon Street.</u>
- Unique Features: Relocated from another lot in the 1950s
- Neighborhood Association: South End
- **B.** Proposed Work: To extend the roofline over the existing garage.

#### K. Aerial Images and Maps:

Zoning Map

• The building is located along Mount Vernon Street. It is surrounded with many wood-frame 1.5 -2.5 story contributing structures with little to no setbacks from the sidewalk/ street edge.