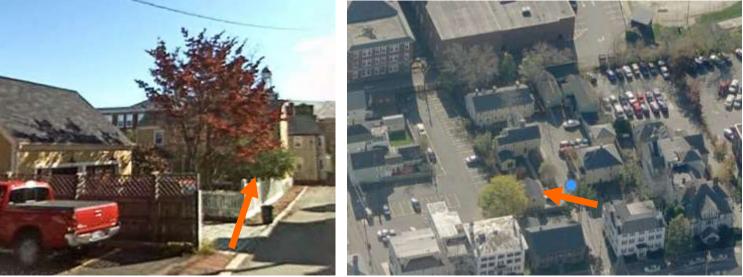

## **15 MOUNT VERNON STREET CERTIFICATE OF APPROVAL PUBLIC HEARING #B**

#### **Existing Conditions:**

- Zoning District: General Residential District B (GRB)
- Land Use: Single-Family
- Land Area: <u>3,920SF +/-</u>
- Estimated Age of Structure: <u>c.1790 (relocated to the site)</u>
- Building Style: Cape
- Historical Significance: <u>Contributing Structure</u> Public View of Proposed Work: <u>View from Mt. Vernon Street.</u>
- Unique Features: Relocated from another lot in the 1950s
- Neighborhood Association: South End
- **B.** Proposed Work: To extend the roofline over the existing garage.

- I. Neighborhood Context:
- J. Background, Comments & Suggested Actions:
  - The Applicant is seeking to:
    - i. Extend the roofline of the existing structure over the attached garage.
    - ii. Andersen 400 Series Windows are proposed
    - iii. A large shed dormer is proposed in the attic of the garage on both the front and rear elevations.
    - iv. The garage door will be replaced
  - to Work Session at the 9-4-19 meeting and return in October for the public hearing.
  - ٠ **Doors (08)**

#### K. Aerial Images and Maps:

Zoning Map

• The building is located along Mount Vernon Street. It is surrounded with many wood-frame 1.5 -2.5 story contributing structures with little to no setbacks from the sidewalk/ street edge.