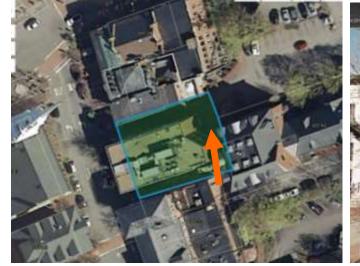

## Project Evaluation Form: **Permit Requested:** Meeting Type:

**3 PLEASANT STREET CERTIFICATE OF APPROVAL PUBLIC HEARING #1** 

Mid-Block

Significant Demolition

#### A. Property Information - General: **Existing Conditions:**

- Zoning District: CD5
- Land Use: Commercial
- Land Area: 8,437 SF +/-
- Estimated Age of Structure: c.1910
- Building Style: <u>Beaux Arts</u> Number of Stories: <u>3</u>
- Historical Significance: Contributing
- Public View of Proposed Work: View from Pleasant and Daniel Streets
- Unique Features: NA
- Neighborhood Association: Downtown
- B. Proposed Work: To add a penthouse and a rear addition.

#### K. Aerial Image, Street View and Zoning Map:

Zoning Map

• This contributing historic structure is located along Pleasant Street and Market Square. The building is surrounded with many other brick and wood-sided, 2.5-3 story contributing structures.

• In conjunction with the application and proposed building for the abutting Daniel Street lot, the applicant proposed a variety of landscape improvements for pedestrian circulation

Aerial and Street View Image