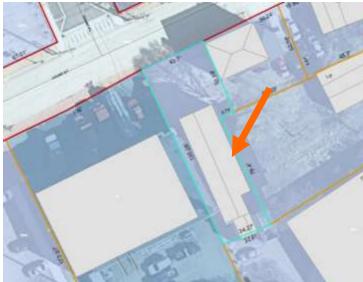

#### A. Property Information - General: **Existing Conditions:**

- Zoning District: CD5
- Land Use: Commercial
- Land Area: 8,437 SF +/-
- Estimated Age of Structure: c.1910
- Building Style: <u>Beaux Arts</u> Number of Stories: <u>3</u>
- Historical Significance: Contributing
- Public View of Proposed Work: View from Pleasant and Daniel Streets
- Unique Features: NA
- Neighborhood Association: Downtown
- B. Proposed Work: To add a penthouse and a rear addition.

#### K. Aerial Image, Street View and Zoning Map:

Zoning Map

• This contributing historic structure is located along Pleasant Street and Market Square. The building is surrounded with many other brick and wood-sided, 2.5-3 story contributing structures.

• In conjunction with the application and proposed building for the abutting Daniel Street lot, the applicant proposed a variety of landscape improvements for pedestrian circulation

Aerial and Street View Image