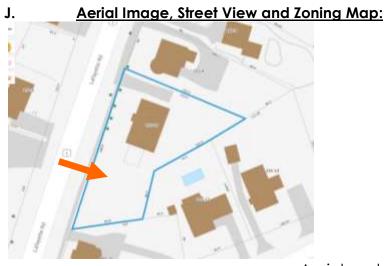

#### Aerial Image, Street View and Zoning Map:

Aerial and Street View Image

Zoning Map

|                                 |          |                                                                | 137 NORT          | HWEST STREET – PUE                    | BLIC HEARING        | #A (MINOR)                       |                                                                                                                                                                                                                                                                                                                                                                                                                                                                                                                                                                                                                                                                                                     |  |  |  |  |  |
|---------------------------------|----------|----------------------------------------------------------------|-------------------|---------------------------------------|---------------------|----------------------------------|-----------------------------------------------------------------------------------------------------------------------------------------------------------------------------------------------------------------------------------------------------------------------------------------------------------------------------------------------------------------------------------------------------------------------------------------------------------------------------------------------------------------------------------------------------------------------------------------------------------------------------------------------------------------------------------------------------|--|--|--|--|--|
|                                 |          | INFO/ EVALUATION CRITERIA                                      | SUBJI             | ECT PROPERTY                          |                     | NEIGHBORHOOD CONTEXT             |                                                                                                                                                                                                                                                                                                                                                                                                                                                                                                                                                                                                                                                                                                     |  |  |  |  |  |
|                                 |          | Project Information                                            | Existing Building | Proposed Building (+/-)               | Abutting Structures | Surrounding Structures (Average) |                                                                                                                                                                                                                                                                                                                                                                                                                                                                                                                                                                                                                                                                                                     |  |  |  |  |  |
|                                 | No.      | GENERAL BUILDING INFORMATION                                   | (FSTIMA           | TED FROM THE TAX MAPS & ASSES         |                     |                                  |                                                                                                                                                                                                                                                                                                                                                                                                                                                                                                                                                                                                                                                                                                     |  |  |  |  |  |
| STAFF                           | 1        | Gross Floor Area (SF)                                          |                   |                                       |                     |                                  |                                                                                                                                                                                                                                                                                                                                                                                                                                                                                                                                                                                                                                                                                                     |  |  |  |  |  |
| Z                               | 2        | Floor Area Ratio (GFA/ Lot Area)                               |                   |                                       |                     |                                  | ISSIO<br>ate: <u>9</u>                                                                                                                                                                                                                                                                                                                                                                                                                                                                                                                                                                                                                                                                              |  |  |  |  |  |
| is i                            | 3        | Building Height / Street-Width (ROW) Ratio                     |                   | MINOR PROJECT                         |                     |                                  |                                                                                                                                                                                                                                                                                                                                                                                                                                                                                                                                                                                                                                                                                                     |  |  |  |  |  |
|                                 | 4        | Building Height – Zoning (Feet)                                | _                 | - REPLACE SIDE PORCH WITH DECK ONLY - |                     |                                  |                                                                                                                                                                                                                                                                                                                                                                                                                                                                                                                                                                                                                                                                                                     |  |  |  |  |  |
|                                 | 5        | Building Height – Street Wall / Cornice (Feet)                 | -                 |                                       |                     |                                  |                                                                                                                                                                                                                                                                                                                                                                                                                                                                                                                                                                                                                                                                                                     |  |  |  |  |  |
|                                 | 6<br>7   | Number of Stories<br>Building Coverage (% Building on the Lot) | -                 |                                       |                     |                                  | Ζ ξ 🦉 🕴                                                                                                                                                                                                                                                                                                                                                                                                                                                                                                                                                                                                                                                                                             |  |  |  |  |  |
|                                 |          | PROJECT REVIEW ELEMENT                                         |                   | ANT'S COMMENTS                        | HDC SUGGE           | STIONS APPROPRIATENESS           |                                                                                                                                                                                                                                                                                                                                                                                                                                                                                                                                                                                                                                                                                                     |  |  |  |  |  |
| _                               | 8        | Scale (i.e. height, volume, coverage)                          | AFFLICA           | ANT 3 COMMENTS                        | HDC 3000E           | Appropriate Inappropriate        |                                                                                                                                                                                                                                                                                                                                                                                                                                                                                                                                                                                                                                                                                                     |  |  |  |  |  |
| EX.                             | 9        | Placement (i.e. setbacks, alignment)                           |                   |                                       |                     | Appropriate      Inappropriate   |                                                                                                                                                                                                                                                                                                                                                                                                                                                                                                                                                                                                                                                                                                     |  |  |  |  |  |
| ONT                             | 10       | Massing (i.e. modules, banding, stepbacks)                     |                   |                                       |                     | Appropriate      Inappropriate   |                                                                                                                                                                                                                                                                                                                                                                                                                                                                                                                                                                                                                                                                                                     |  |  |  |  |  |
| Ŭ                               | 11       | Architectural Style (i.e. traditional – modern)                |                   |                                       |                     | Appropriate Inappropriate        |                                                                                                                                                                                                                                                                                                                                                                                                                                                                                                                                                                                                                                                                                                     |  |  |  |  |  |
|                                 | 12       | Roofs                                                          |                   |                                       |                     | Appropriate Inappropriate        |                                                                                                                                                                                                                                                                                                                                                                                                                                                                                                                                                                                                                                                                                                     |  |  |  |  |  |
| 3                               | 13       | Style and Slope                                                |                   |                                       |                     | Appropriate      Inappropriate   |                                                                                                                                                                                                                                                                                                                                                                                                                                                                                                                                                                                                                                                                                                     |  |  |  |  |  |
| MEMBEKS                         | 14       | Roof Projections (i.e. chimneys, vents, dormers)               |                   |                                       |                     | □ Appropriate □ Inappropriate    |                                                                                                                                                                                                                                                                                                                                                                                                                                                                                                                                                                                                                                                                                                     |  |  |  |  |  |
| 2<br>Z                          | 15       | Roof Materials                                                 |                   |                                       |                     | 🗆 Appropriate 🗆 Inappropriate    |                                                                                                                                                                                                                                                                                                                                                                                                                                                                                                                                                                                                                                                                                                     |  |  |  |  |  |
|                                 | 16       | Cornice Line                                                   |                   |                                       |                     | 🗆 Appropriate 🗆 Inappropriate    |                                                                                                                                                                                                                                                                                                                                                                                                                                                                                                                                                                                                                                                                                                     |  |  |  |  |  |
| ٤                               | 17       | Eaves, Gutters and Downspouts                                  |                   |                                       |                     | 🗆 Appropriate 🗆 Inappropriate    |                                                                                                                                                                                                                                                                                                                                                                                                                                                                                                                                                                                                                                                                                                     |  |  |  |  |  |
| ALS Z                           | 18       | Walls                                                          |                   |                                       |                     | 🗆 Appropriate 🗆 Inappropriate    |                                                                                                                                                                                                                                                                                                                                                                                                                                                                                                                                                                                                                                                                                                     |  |  |  |  |  |
| D   🖫                           | 19       | Number and Material                                            |                   |                                       |                     | 🗆 Appropriate 🗆 Inappropriate    |                                                                                                                                                                                                                                                                                                                                                                                                                                                                                                                                                                                                                                                                                                     |  |  |  |  |  |
| COMMISSION<br>DESIGN & MATERIAL | 20       | Projections (i.e. bays, balconies)                             |                   |                                       |                     | 🗆 Appropriate 🗆 Inappropriate    | 돈 뒤 🔅                                                                                                                                                                                                                                                                                                                                                                                                                                                                                                                                                                                                                                                                                               |  |  |  |  |  |
|                                 | 21       | Doors and windows                                              |                   |                                       |                     | 🗆 Appropriate 🗆 Inappropriate    |                                                                                                                                                                                                                                                                                                                                                                                                                                                                                                                                                                                                                                                                                                     |  |  |  |  |  |
| <b>E</b>   2                    | 22       | Window Openings and Proportions                                |                   |                                       |                     | 🗆 Appropriate 🗆 Inappropriate    |                                                                                                                                                                                                                                                                                                                                                                                                                                                                                                                                                                                                                                                                                                     |  |  |  |  |  |
| 5 8                             | 23       | Window Casing/ Trim                                            |                   |                                       |                     | 🗆 Appropriate 🗆 Inappropriate    | <b>Ш ⋝ −</b> ⊓                                                                                                                                                                                                                                                                                                                                                                                                                                                                                                                                                                                                                                                                                      |  |  |  |  |  |
|                                 | 24       | Window Shutters / Hardware                                     |                   |                                       |                     | 🗆 Appropriate 🗆 Inappropriate    |                                                                                                                                                                                                                                                                                                                                                                                                                                                                                                                                                                                                                                                                                                     |  |  |  |  |  |
| -   ž                           | 25       | Storm Windows / Screens                                        |                   |                                       |                     | 🗆 Appropriate 🗆 Inappropriate    |                                                                                                                                                                                                                                                                                                                                                                                                                                                                                                                                                                                                                                                                                                     |  |  |  |  |  |
|                                 | 26       | Doors<br>Development Patronice                                 |                   |                                       |                     | Appropriate Inappropriate        |                                                                                                                                                                                                                                                                                                                                                                                                                                                                                                                                                                                                                                                                                                     |  |  |  |  |  |
| BUIL                            | 27<br>28 | Projections (i.e. porch, portico, canopy)                      |                   |                                       |                     | Appropriate Inappropriate        |                                                                                                                                                                                                                                                                                                                                                                                                                                                                                                                                                                                                                                                                                                     |  |  |  |  |  |
|                                 | 28       | Landings/ Steps / Stoop / Railings                             |                   |                                       |                     | Appropriate Inappropriate        |                                                                                                                                                                                                                                                                                                                                                                                                                                                                                                                                                                                                                                                                                                     |  |  |  |  |  |
|                                 | 30       | Lighting (i.e. wall, post)                                     |                   |                                       |                     | Appropriate 🗆 Inappropriate      |                                                                                                                                                                                                                                                                                                                                                                                                                                                                                                                                                                                                                                                                                                     |  |  |  |  |  |
| 2                               | 31       | Signs (i.e. projecting, wall)                                  |                   |                                       |                     | Appropriate      Inappropriate   |                                                                                                                                                                                                                                                                                                                                                                                                                                                                                                                                                                                                                                                                                                     |  |  |  |  |  |
| אן<br>א                         | 32       | Mechanicals (i.e. HVAC, generators)                            |                   |                                       |                     | Appropriate      Inappropriate   |                                                                                                                                                                                                                                                                                                                                                                                                                                                                                                                                                                                                                                                                                                     |  |  |  |  |  |
|                                 | 33       | Decks                                                          |                   |                                       |                     | Appropriate      Inappropriate   | Address of the second se |  |  |  |  |  |
| 2                               | 34       | Garages / Barns / Sheds (i.e. doors, placement)                |                   |                                       |                     | Appropriate Inappropriate        |                                                                                                                                                                                                                                                                                                                                                                                                                                                                                                                                                                                                                                                                                                     |  |  |  |  |  |
|                                 | 35       | Fence / Walls / Screenwalls (i.e. materials, type)             |                   |                                       |                     | □ Appropriate □ Inappropriate    |                                                                                                                                                                                                                                                                                                                                                                                                                                                                                                                                                                                                                                                                                                     |  |  |  |  |  |
| Ż                               | 36       | Grading (i.e. ground floor height, street edge)                |                   |                                       |                     | □ Appropriate □ Inappropriate    |                                                                                                                                                                                                                                                                                                                                                                                                                                                                                                                                                                                                                                                                                                     |  |  |  |  |  |
| SIG                             | 37       | Landscaping (i.e. gardens, planters, street trees)             |                   |                                       |                     | □ Appropriate □ Inappropriate    |                                                                                                                                                                                                                                                                                                                                                                                                                                                                                                                                                                                                                                                                                                     |  |  |  |  |  |
| D                               | 38       | Driveways (i.e. location, material, screening)                 |                   |                                       |                     | 🗆 Appropriate 🗆 Inappropriate    |                                                                                                                                                                                                                                                                                                                                                                                                                                                                                                                                                                                                                                                                                                     |  |  |  |  |  |
| SITE                            | 39       | Parking (i.e. location, access, visibility)                    |                   |                                       |                     | 🗆 Appropriate 🗆 Inappropriate    | the second se                                                                                                                                                                                                                                                                                                                                                                                                                                                                                                                                                                                     |  |  |  |  |  |
|                                 | 40       | Accessory Buildings (i.e. sheds, greenhouses)                  |                   |                                       |                     | 🗆 Appropriate 🗆 Inappropriate    |                                                                                                                                                                                                                                                                                                                                                                                                                                                                                                                                                                                                                                                                                                     |  |  |  |  |  |