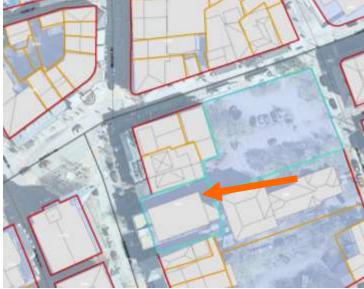

## **206 COURT STREET CERTIFICATE OF APPROVAL PUBLIC HEARING #2**

#### **Existing Conditions:**

- Zoning District: <u>CD4-L1</u>
- Land Use: Institutional
- Land Area: 2,969 SF +/-
- Estimated Age of Structure: c.1820
- Building Style: <u>Federal</u> Number of Stories: <u>3.0</u>
- Historical Significance: Contributing
- Public View of Proposed Work: View from Court Street
- Unique Features: NA
- Neighborhood Association: Downtown
- **B.** Proposed Work: To add a two-story rear addition and renovate the building.

### Design Guideline Reference – Guidelines for Windows and Doors (08) and Small Scale Construction & Additions (10).

K. Aerial Image, Street View and Zoning Map:

Aerial and Street View Image

Zoning Map

• The property is located along Court Street. It is surrounded with many wooden and brick framed 2.5 - 3 story historic structures with no front yard setbacks with little to no side yards.