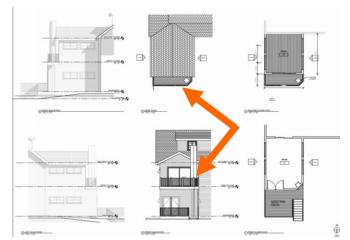

#### L. Proposed Design, 3d Massing View and Aerial View:

Proposed Rear Enclosed Porch

**Ariel View** 