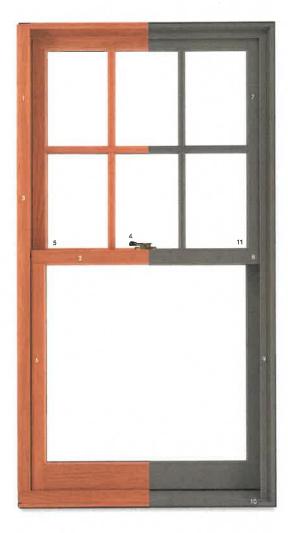

is shown on Assessor Map 136, Lot 1 and lies within the General Residence C (GRC) and Historic Districts. (This item was postponed at the April 15, 2020 meeting to the May 06, 2020 meeting)

- 2. Petition of **John S. Guido Jr., owner,** for property located at **35 Howard Street, #35,** wherein permission is requested to allow exterior renovations to an existing structure (replace (10) existing windows on the structure) as per plans on file in the Planning Department. Said property is shown on Assessor Map 103 as Lot 83-2 and lies within the General Residence B (GRB) and Historic Districts. (*This item was postponed at the April 15, 2020 meeting to the May 06, 2020 meeting)*
- 3. Petition of Hoerman Family Revocable Trust of 2019, Walter A. and Mary Ellen Hoerman Trustees, owners, for property located at 56 Dennett Street, wherein permission is requested to allow new construction to an existing structure (construct rear addition) and exterior renovations to an existing structure (replacement windows and clapboard siding) as per plans on file in the Planning Department. Said property is shown on Assessor Map 140 as Lot 13 and lies within the General Residence A (GRA) and Historic Districts. (This item was postponed at the April 15, 2020 meeting to the May 06, 2020 meeting)
- 4. Petition of **Jeffrey L. and Dolores P. Ives, owners,** for property located at **44 Gardner Street**, wherein permission is requested to allow new contraction to an existing structure (remove rear porch and replace with sunroom and expand kitchen bay) as per plans on file in the Planning Department. Said property is shown on Assessor Map 103, Lot 42 and lies within the General Residence B (GRB) and **Historic** Districts. (*This item was postponed at the April 15*, 2020 meeting to the May 06, 2020 meeting)