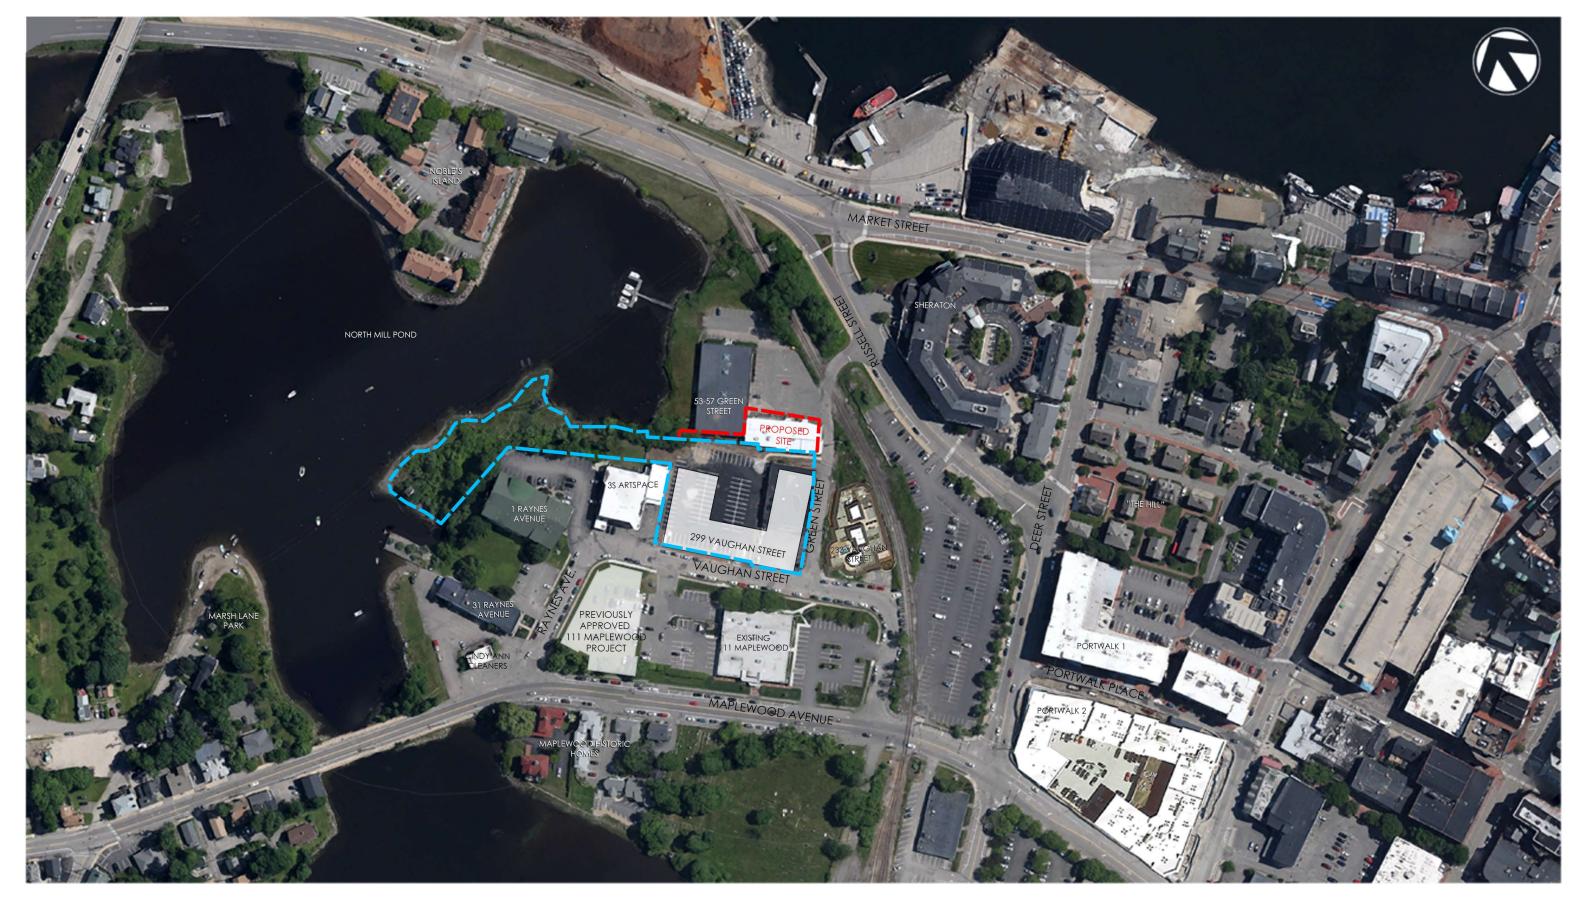

#### IV. WORK SESSIONS (OLD BUSINESS)

- A. Work Session requested by Vaughan Street Hotel, LLC and Stone Creek realty, LLC, owners, for properties located at 299 Vaughan Street and 53 Green Street, wherein permission is requested to allow the partial demolition of an existing structure and the construction of a new free-standing commercial structure (5-story Hotel) as per plans on file in the Planning Department. Said properties are shown on Assessor Map 124 as Lot 10 and Assessor Map 119 as Lot 2 and lies within the Character District 5 (CD 5), Downtown Overlay, and Historic Districts. (This item was postponed at the April 15, 2020 meeting to the May 06, 2020 meeting.)
- B. Work Session requested by **Bow Street Theatre Trust, owner,** for property located at **125 Bow Street,** wherein permission is requested to allow new construction to an existing structure (replace roof, add insulated cladding on two walls) as per plans on file in the Planning Department. Said property is shown on Assessor Map 105 as Lot 1F and lies within the Character District 4 (CD 4), Downtown Overlay, and Historic Districts. (*This item was postponed at the April 15, 2020 meeting to the May 06, 2020 meeting.*)