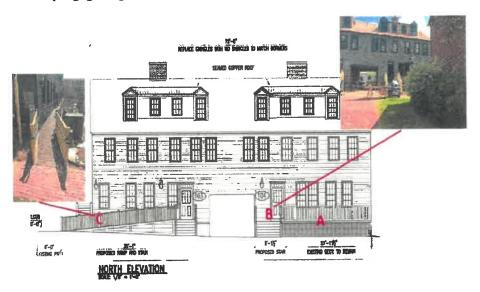

#### K. Staff Comments and Suggestions:

- Due to the meeting delays this project has been posted as a Work Session/ Public Hearing.
- The work proposed by the applicant is located along the rear elevation of the structure. The enclosed porch design has raised wood panels and is proposed to have a standing seam roof and large plate glass windows.

Design Guideline Reference –Guidelines for Roofing (04), Porches, Stoops and Decks (06) & Windows and Doors (08).