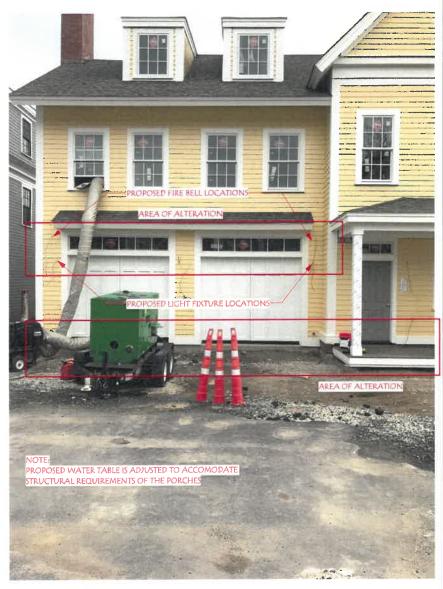

#### K. Staff Comments and Suggestions:

- Due to the meeting delays this project has been posted as a Work Session/ Public Hearing.
- The work proposed by the applicant is located along the rear elevation of the structure. The enclosed porch design has raised wood panels and is proposed to have a standing seam roof and large plate glass windows.

Design Guideline Reference –Guidelines for Roofing (04), Porches, Stoops and Decks (06) & Windows and Doors (08).

#### L. Proposed Design, 3d Massing View and Aerial View:

Proposed Rear Enclosed Porch

**Ariel View** 