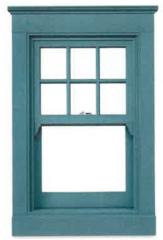

is shown on Assessor Map 136, Lot 1 and lies within the General Residence C (GRC) and Historic Districts. (This item was postponed at the April 15, 2020 meeting to the May 06, 2020 meeting)

- 2. Petition of **John S. Guido Jr., owner,** for property located at **35 Howard Street, #35,** wherein permission is requested to allow exterior renovations to an existing structure (replace (10) existing windows on the structure) as per plans on file in the Planning Department. Said property is shown on Assessor Map 103 as Lot 83-2 and lies within the General Residence B (GRB) and Historic Districts. (*This item was postponed at the April 15, 2020 meeting to the May 06, 2020 meeting)*
- 3. Petition of Hoerman Family Revocable Trust of 2019, Walter A. and Mary Ellen Hoerman Trustees, owners, for property located at 56 Dennett Street, wherein permission is requested to allow new construction to an existing structure (construct rear addition) and exterior renovations to an existing structure (replacement windows and clapboard siding) as per plans on file in the Planning Department. Said property is shown on Assessor Map 140 as Lot 13 and lies within the General Residence A (GRA) and Historic Districts. (This item was postponed at the April 15, 2020 meeting to the May 06, 2020 meeting)
- 4. Petition of **Jeffrey L. and Dolores P. Ives, owners,** for property located at **44 Gardner Street**, wherein permission is requested to allow new contraction to an existing structure (remove rear porch and replace with sunroom and expand kitchen bay) as per plans on file in the Planning Department. Said property is shown on Assessor Map 103, Lot 42 and lies within the General Residence B (GRB) and **Historic** Districts. (*This item was postponed at the April 15*, 2020 meeting to the May 06, 2020 meeting)