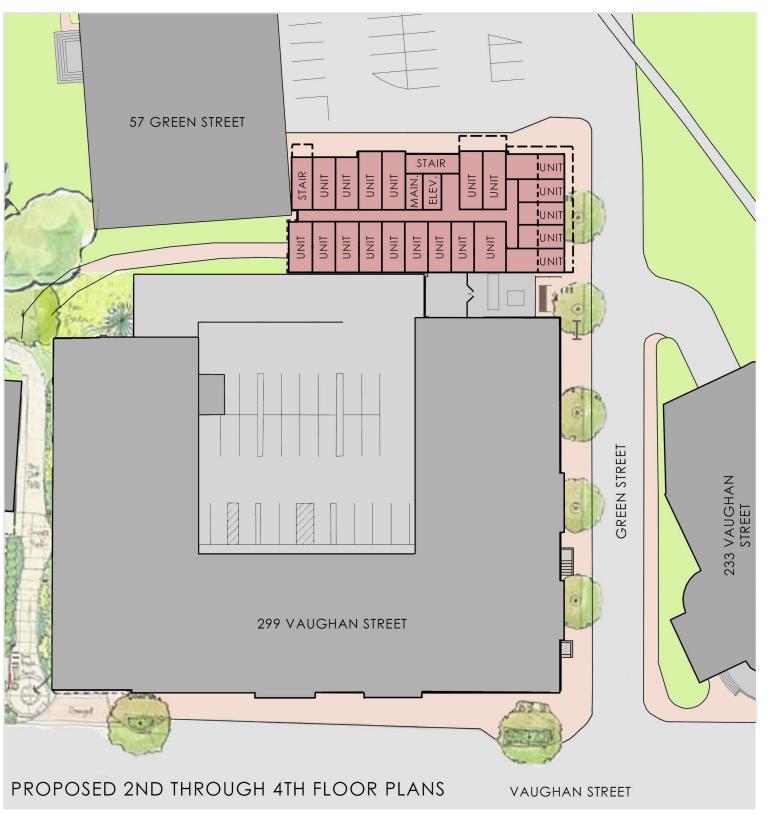

#### IV. WORK SESSIONS (OLD BUSINESS)

- A. Work Session requested by Vaughan Street Hotel, LLC and Stone Creek realty, LLC, owners, for properties located at 299 Vaughan Street and 53 Green Street, wherein permission is requested to allow the partial demolition of an existing structure and the construction of a new free-standing commercial structure (5-story Hotel) as per plans on file in the Planning Department. Said properties are shown on Assessor Map 124 as Lot 10 and Assessor Map 119 as Lot 2 and lies within the Character District 5 (CD 5), Downtown Overlay, and Historic Districts. (This item was postponed at the April 15, 2020 meeting to the May 06, 2020 meeting.)
- B. Work Session requested by **Bow Street Theatre Trust, owner,** for property located at **125 Bow Street,** wherein permission is requested to allow new construction to an existing structure (replace roof, add insulated cladding on two walls) as per plans on file in the Planning Department. Said property is shown on Assessor Map 105 as Lot 1F and lies within the Character District 4 (CD 4), Downtown Overlay, and Historic Districts. (*This item was postponed at the April 15, 2020 meeting to the May 06, 2020 meeting.*)

## WORK SESSIONS - OLD BUSINESS:

- A. 299 Vaughan St. (LU-19-101) (5-Story Hotel)
- B. 125 Bow St. (LUHD-112) (Roof and Siding)