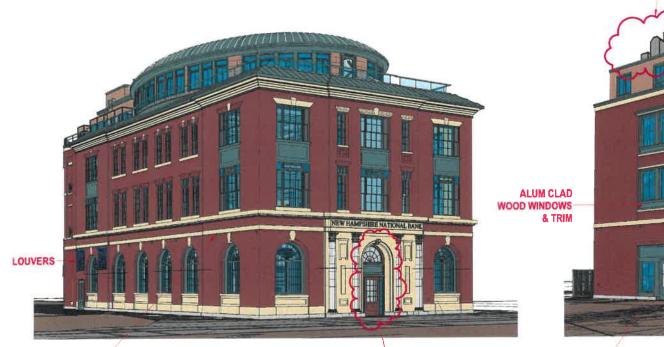

at 2<sup>nd</sup> & 3<sup>rd</sup> floor balconies is revised from a full height window, to a combination sidelight unit with adjacent door.



SCALE: HDC REVISIONS

April 17, 2020

ARCHITECTS
INTERIORS
COPYRIGHT © 2020 PLANKERS



1 AS PREVIOUSLY APPROVED 12.6.19

2 FRONT (WEST) ELEVATION - PROPOSED
3/32" = 1'-0"





1 AS PREVIOUSLY APPROVED 12.6.19





1 SOUTH ELEVATION - PROPOSED
3/32" = 1'-0"





1 AS PREVIOUSLY APPROVED 12.6.19

2 EAST ELEVATION - PROPOSED
3/32" = 1'-0"





1 AS PREVIOUSLY APPROVED 12.6.19



SCALE: HDC REVISIONS

April 17, 2020

COPYRIGHT @ 2020 PLANNERS



2 NORTH ELEVATION - PROPOSED
3/32" = 1'-0"





SITE LIGHTING PLAN **3 PLEASANT STREET at BRICK MARKET** ARCHITECTS
SHITERIORS
COPYRIGHT © 2020 PLANHERS

SCALE: 3/32" = 1'-0" HDC REVISIONS

April 17, 2020





KITCHEN EXHAUST CHIMNEYS

**PROPOSED EXTERIOR LIGHT FIXTURES** 

FRONT NW PERSPECTIVE - FROM NORTH CHURCH

DOOR AND WINDOW MATERIAL TO BE **MAHOGANY** 

**PROPOSED EXTERIOR LIGHT FIXTURES** 

2 REAR NE PERSPECTIVE - FROM PROPOSED REAR COURTYARD

**DOOR AND TRANSOM MATERIAL TO BE** MAHOGANY

PERSPECTIVE VIEWS

3 PLEASANT STREET at BRICK MARKET

SCALE: HDC REVISIONS

April 17, 2020







AS PREVIOUSLY APPROVED 12.6.19

2 REAR SE AXONOMETRIC - PROPOSED

**AXONOMETRIC VIEWS** 10 3 PLEASANT STREET at BRICK MARKET

SCALE: HDC REVISIONS

April 17, 2020







2 CONTEXT VIGNETTES

---B





1 VIEW FROM ACROSS STREET AT 20' HIGH

11 VIGNETTES

3 PLEASANT STREET at BRICK MARKET

SCALE: HDC REVISIONS

April 17, 2020

ARCHITECTS
INTENIORS
COPYRIGHT © 2020 PLANNERS



**3 PLEASANT STREET at BRICK MA