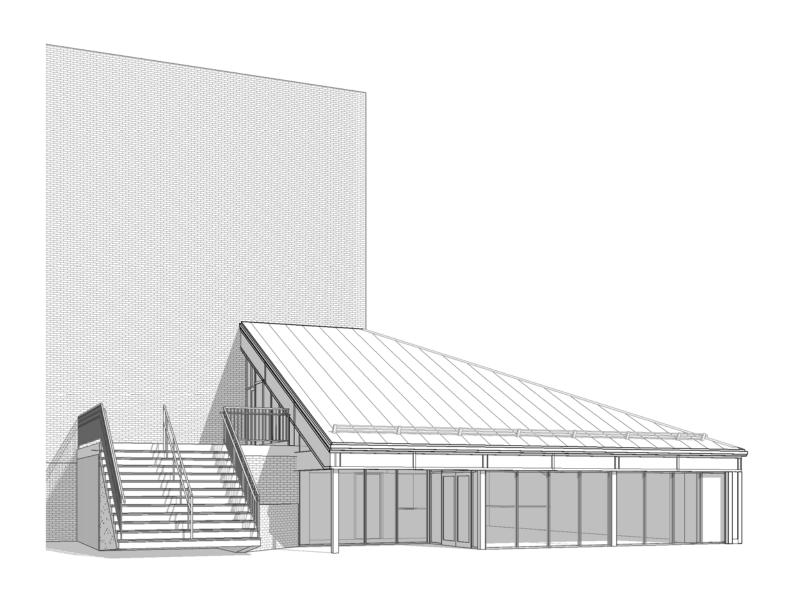

#### K. Staff Comments and Suggestions:

- Due to the meeting delays this project has been posted as a Work Session/ Public Hearing.
- The work proposed by the applicant is located along the rear elevation of the structure. The enclosed porch design has raised wood panels and is proposed to have a standing seam roof and large plate glass windows.

Design Guideline Reference –Guidelines for Roofing (04), Porches, Stoops and Decks (06) & Windows and Doors (08).

#### L. Proposed Design, 3d Massing View and Aerial View:

Proposed Rear Enclosed Porch

**Ariel View** 