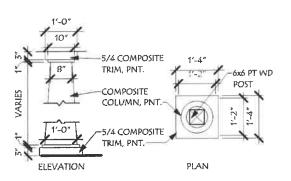

EW DWELLING UNITS WILL BE ADDED. THE RESULT WILL BE A TOTAL OF 11 DWELLING UNITS ON THE SITE. THE FOLLOWING IS INCLUDED IN THIS PACKAGE:

- ADJUSTMENT TO TRASH ENCLOSURE AT 412
- COLUMN ADJUSTMENT AT 418/420
- ADDITIONAL MECHANICAL VENTS AT 422/424
- WALL MOUNTING MECHANICAL EQUIPMENT AT 422/424
- WATER TABLE ADJUSTMENT AT 422/424

**CURRENT SCOPE** 

### ZONING SUMMARY:

ZONING DISTRICT: CD4-L2 LOT SIZE: 40,075 SF

REQUIRED LOT AREA PER DWELLING UNIT: 3,000 SF

**BUILDING HEIGHT: 35'-0" MAX** 

GROUND FLOOR ABOVE SIDEWALK: 3'-0" MAX

MIN GROUND STORY HEIGHT: 11'-0"







NOTE: PREVIOUSLY APPROVED COLUMN DESIGN IS NO LONGER AVAILABLE. PROPOSED COLUMN IS THE SAME SIZE AND VERY SIMILAR WITH A ROUNDED SECONDARY CAP/BOTTOM AND A MINIMAL NECK TRIM.



418/420 ENTRY COLUMN CUT SHEET- PROPOSED



### 418/420 ENTRY COLUMN- PREVIOUSLY APPROVED



418/420 NORTH ELEVATION- PREVIOUSLY APPROVED

HISTORIC DISTRICT COMMISSION

ADMINISTRATIVE APPROVAL MAY 2020

412 ISLINGTON STREET PORTSMOUTH, NH 03801

CHECKED BY: DRAWN BY:

418/420 ENTRY COLUMNS 4



### **Essential Collection** One-Light Small Wall Lantern

by Progress Lighting

Catalog (D. P6059-3)

Outdoor one-light small wall lantern with a white linen glass shade in a Black finish.

3-Lt. Small Wall Lantern (6 In) White Linen glass shade.

- · Black finish.
- · White linen glass.
- · Powdercoat finish
- 5 7/8"w X 8 11/15"b

LIGHT FIXTURE 'B" AT 422/424 & 426



### MECHANICAL UNITS-PREVIOSLY APPROVED

PREVIOUSLY APPROVED MECHANICAL UNITS PROPOSED TO BE WALL MOUNTED INSTEAD OF PLACED ON GRADE



WALL MOUNTED HVAC EQUIPMENT-SIMILAR I