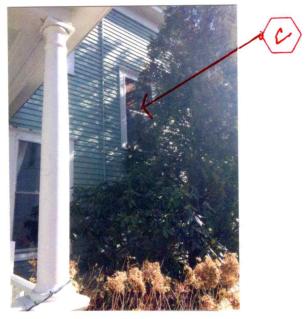

|      |      |                                       |
|            |      |      |                                       |
|            |      |      |                                       |
| SELLER:    |      |      |                                       |
| Signature: | <br> |      | · · · · · · · · · · · · · · · · · · · |
|            |      |      |                                       |
| D. t.      |      |      |                                       |
|            |      |      |                                       |

OMS Ver. 0003.01.01 (Current) Processed on: 2/27/2020 9:37:12 AM Page 17 of 17





1/4" = 1'-0"

Drawn by

Checked by

**A101** 

## Existing Conditions: 56 Dennett St.



Existing Conditions: 56 Dennett St.



Existing Conditions: 56 Dennett St.











#### WINDOW SCHEDULE

| SYM.       | UNIT                  | LITES  | ROUGH OPENING      | REMARKS                                                                                                                                                    | QUAN. |  |  |  |
|------------|-----------------------|--------|--------------------|------------------------------------------------------------------------------------------------------------------------------------------------------------|-------|--|--|--|
| ADDITION   |                       |        |                    |                                                                                                                                                            |       |  |  |  |
| $\bigcirc$ | UDHG2<br>2826         | 2/1