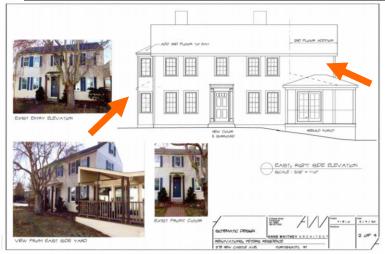

#### K. Staff Comments and Suggestions:

- Due to the meeting delays this project has been posted as a Work Session/ Public Hearing.
- The work proposed by the applicant is located along the rear elevation of the structure. The enclosed porch design has raised wood panels and is proposed to have a standing seam roof and large plate glass windows.

#### L. Proposed Design, 3d Massing View and Aerial View:

Proposed Rear Enclosed Porch

**Ariel View** 