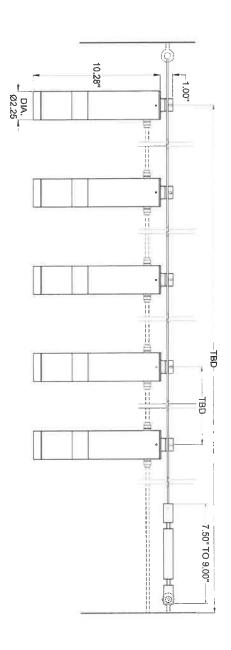

Project Evaluation Form: 50 AUSTIN STREET

Permit Requested: CERTIFICATE OF APPROVAL

Meeting Type: PUBLIC HEARING #1 (LU-20-102)

| A. Property Information - General:                                                                                                                                                                                                                                                                                                                                                                                                                         |                               |                          |  |  |  |  |
|------------------------------------------------------------------------------------------------------------------------------------------------------------------------------------------------------------------------------------------------------------------------------------------------------------------------------------------------------------------------------------------------------------------------------------------------------------|-------------------------------|--------------------------|--|--|--|--|
| <ul> <li>Existing Conditions:</li> <li>Zoning District: GRC</li> <li>Land Use: Single-Family</li> <li>Land Area: 6,100 SF +/-</li> <li>Estimated Age of Structure: c.1810</li> <li>Building Style: Federal</li> <li>Number of Stories: 3.0</li> <li>Historical Significance: Contributing</li> <li>Public View of Proposed Work: Limited view from Middle Street.</li> <li>Unique Features: NA.</li> <li>Neighborhood Association: Goodwin Park</li> </ul> |                               |                          |  |  |  |  |
| B. Proposed Work: To add an enclose                                                                                                                                                                                                                                                                                                                                                                                                                        | ed porch on the red           | <u>ar elevation.</u>     |  |  |  |  |
| C. Other Permits Required:  Board of Adjustment                                                                                                                                                                                                                                                                                                                                                                                                            | ☐ Planning Board              | ☐ City Council           |  |  |  |  |
| D. Lot Location:                                                                                                                                                                                                                                                                                                                                                                                                                                           |                               |                          |  |  |  |  |
| ☐ Terminal Vista                                                                                                                                                                                                                                                                                                                                                                                                                                           | Gateway                       | ☑ Mid-Block              |  |  |  |  |
| $\ \square$ Intersection / Corner Lot                                                                                                                                                                                                                                                                                                                                                                                                                      | ☐ Rear Lot                    |                          |  |  |  |  |
| E. Existing Building to be Altered/ Demo                                                                                                                                                                                                                                                                                                                                                                                                                   | lished:                       |                          |  |  |  |  |
| ☐ Principal                                                                                                                                                                                                                                                                                                                                                                                                                                                | Accessory                     | ☐ Significant Demolition |  |  |  |  |
| F. Sensitivity of Neighborhood Context:                                                                                                                                                                                                                                                                                                                                                                                                                    |                               |                          |  |  |  |  |
| $\square$ Highly Sensitive $oxdiv G$ Sensiti                                                                                                                                                                                                                                                                                                                                                                                                               | ive $\square$ Low Sensitivity | "Back-of-House"          |  |  |  |  |
| G. Design Approach (for Major Projects                                                                                                                                                                                                                                                                                                                                                                                                                     | <u>):</u>                     |                          |  |  |  |  |
| $\Box$ Literal Replication (i.e. 6-16 C                                                                                                                                                                                                                                                                                                                                                                                                                    | ongress, Jardinière Buildin   | g, 10 Pleasant Street)   |  |  |  |  |
| $\square$ Invention within a Style (i.e.,                                                                                                                                                                                                                                                                                                                                                                                                                  | Porter Street Townhouses      | , 100 Market Street)     |  |  |  |  |
| Abstract Reference (i.e. Port                                                                                                                                                                                                                                                                                                                                                                                                                              | walk, 51 Islington, 55 Con    | gress Street)            |  |  |  |  |
| ☐ Intentional Opposition (i.e. №                                                                                                                                                                                                                                                                                                                                                                                                                           | McIntyre Building, Citizen's  | s Bank, Coldwell Banker) |  |  |  |  |
| H. Project Type:                                                                                                                                                                                                                                                                                                                                                                                                                                           |                               |                          |  |  |  |  |
| Consent Agenda (i.e. very                                                                                                                                                                                                                                                                                                                                                                                                                                  | small alterations, adc        | litions or expansions)   |  |  |  |  |
| ☑ Minor Project (i.e. small alte                                                                                                                                                                                                                                                                                                                                                                                                                           | erations, additions or        | expansions)              |  |  |  |  |
| ☐ Moderate Project (i.e. sign                                                                                                                                                                                                                                                                                                                                                                                                                              |                               |                          |  |  |  |  |
| ☐ Major Project (i.e. very larg                                                                                                                                                                                                                                                                                                                                                                                                                            |                               | ,                        |  |  |  |  |