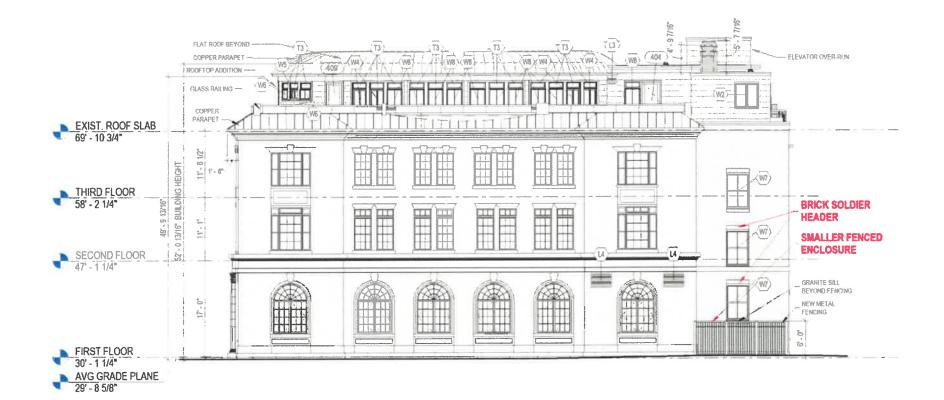

#### II. ADMINISTRATIVE APPROVALS

- 1. 403 Deer Street, Unit 13 (continued from the April 15, 2020 meeting.)
- 2. 73 Daniel Street (continued from the April 15, 2020 meeting.) Request to Postpone
- 3. 3 Pleasant Street
- 4. 410-430 Islington Street

## Administrative Approvals:

- 1. 403 Deer St. Unit 13 (LUHD-120) TBD
- 2. 3 Pleasant St. (LUHD-138) TBD
- 3. 410-420 Islington St, (LUHD-128) Recommend Approval