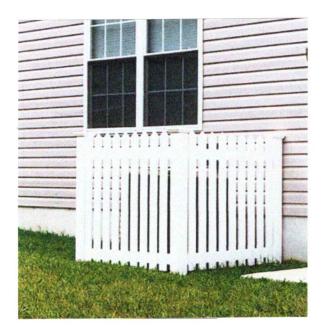

|      |      |                                       |
|            |      |      |                                       |
|            |      |      |                                       |
| SELLER:    |      |      |                                       |
| Signature: | <br> |      | · · · · · · · · · · · · · · · · · · · |
|            |      |      |                                       |
| D. t.      |      |      |                                       |
|            |      |      |                                       |

OMS Ver. 0003.01.01 (Current) Processed on: 2/27/2020 9:37:12 AM Page 17 of 17





1/4" = 1'-0"

Drawn by

Checked by

**A101** 

## Existing Conditions: 56 Dennett St.



Existing Conditions: 56 Dennett St.



Existing Conditions: 56 Dennett St.











#### WINDOW SCHEDULE

| SYM.       | UNIT                  | LITES  | ROUGH OPENING      | REMARKS                                                                                                                                                    | QUAN. |  |  |  |
|------------|-----------------------|--------|--------------------|------------------------------------------------------------------------------------------------------------------------------------------------------------|-------|--|--|--|
| ADDITION   |                       |        |                    |                                                                                                                                                            |       |  |  |  |
| $\bigcirc$ | UDHG2<br>2826         | 2/1    |