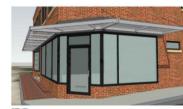

#### K. Staff Comments and Suggestions:

- Due to the meeting delays this project has been posted as a Work Session/ Public Hearing.
- The work proposed by the applicant is located along the rear elevation of the structure. The enclosed porch design has raised wood panels and is proposed to have a standing seam roof and large plate glass windows.

#### L. Proposed Design, 3d Massing View and Aerial View:

Proposed Rear Enclosed Porch

**Ariel View** 