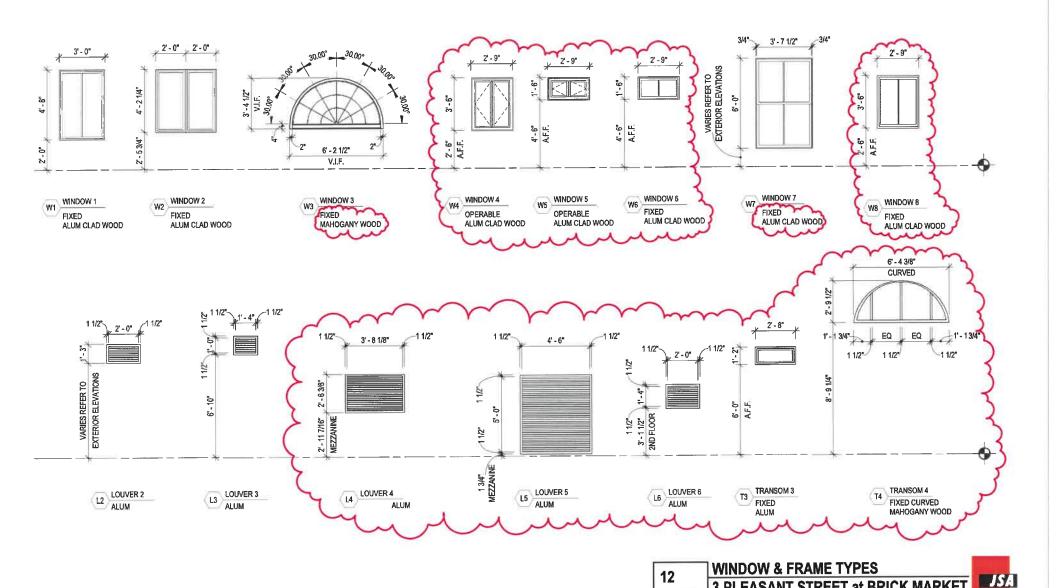

Design Guideline Reference –Guidelines for Roofing (04), Porches, Stoops and Decks (06) & Windows and Doors (08).