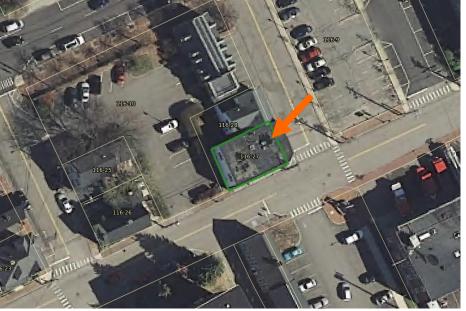

#### L. Proposed Design, 3d Massing View and Aerial View:

Proposed Rear Enclosed Porch

**Ariel View** 