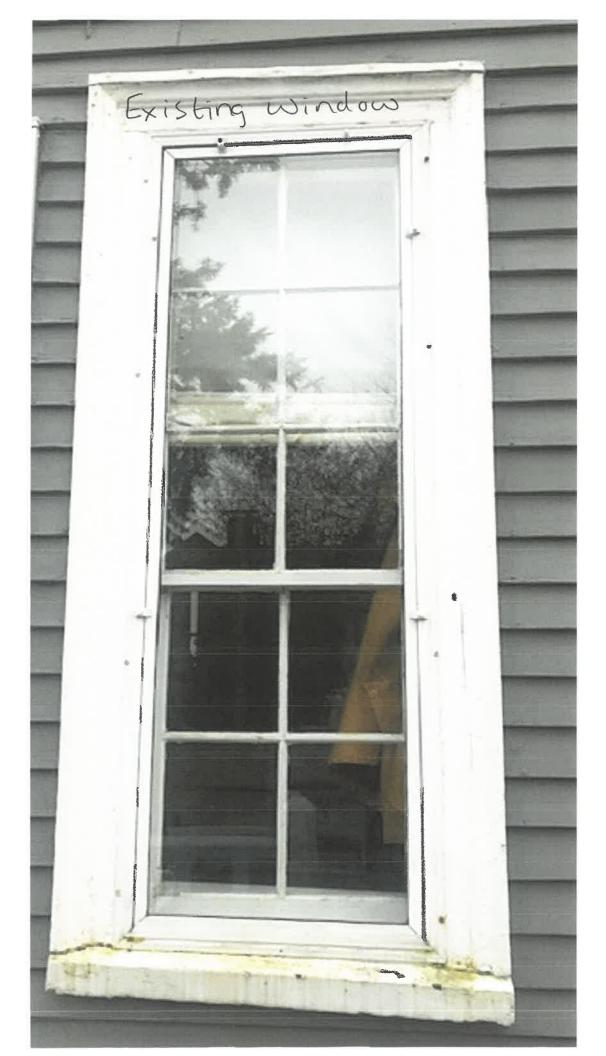

is shown on Assessor Map 136, Lot 1 and lies within the General Residence C (GRC) and Historic Districts. (This item was postponed at the April 15, 2020 meeting to the May 06, 2020 meeting)

- 2. Petition of **John S. Guido Jr., owner,** for property located at **35 Howard Street, #35,** wherein permission is requested to allow exterior renovations to an existing structure (replace (10) existing windows on the structure) as per plans on file in the Planning Department. Said property is shown on Assessor Map 103 as Lot 83-2 and lies within the General Residence B (GRB) and Historic Districts. (*This item was postponed at the April 15, 2020 meeting to the May 06, 2020 meeting)*
- 3. Petition of Hoerman Family Revocable Trust of 2019, Walter A. and Mary Ellen Hoerman Trustees, owners, for property located at 56 Dennett Street, wherein permission is requested to allow new construction to an existing structure (construct rear addition) and exterior renovations to an existing structure (replacement windows and clapboard siding) as per plans on file in the Planning Department. Said property is shown on Assessor Map 140 as Lot 13 and lies within the General Residence A (GRA) and Historic Districts. (This item was postponed at the April 15, 2020 meeting to the May 06, 2020 meeting)
- 4. Petition of **Jeffrey L. and Dolores P. Ives, owners,** for property located at **44 Gardner Street**, wherein permission is requested to allow new contraction to an existing structure (remove rear porch and replace with sunroom and expand kitchen bay) as per plans on file in the Planning Department. Said property is shown on Assessor Map 103, Lot 42 and lies within the General Residence B (GRB) and **Historic** Districts. (*This item was postponed at the April 15*, 2020 meeting to the May 06, 2020 meeting)