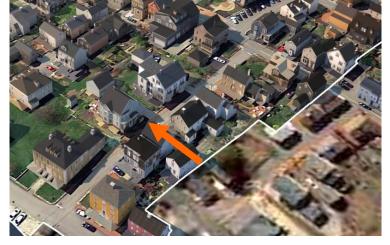

#### L. Proposed Design, 3d Massing View and Aerial View:

Proposed Rear Enclosed Porch

**Ariel View** 