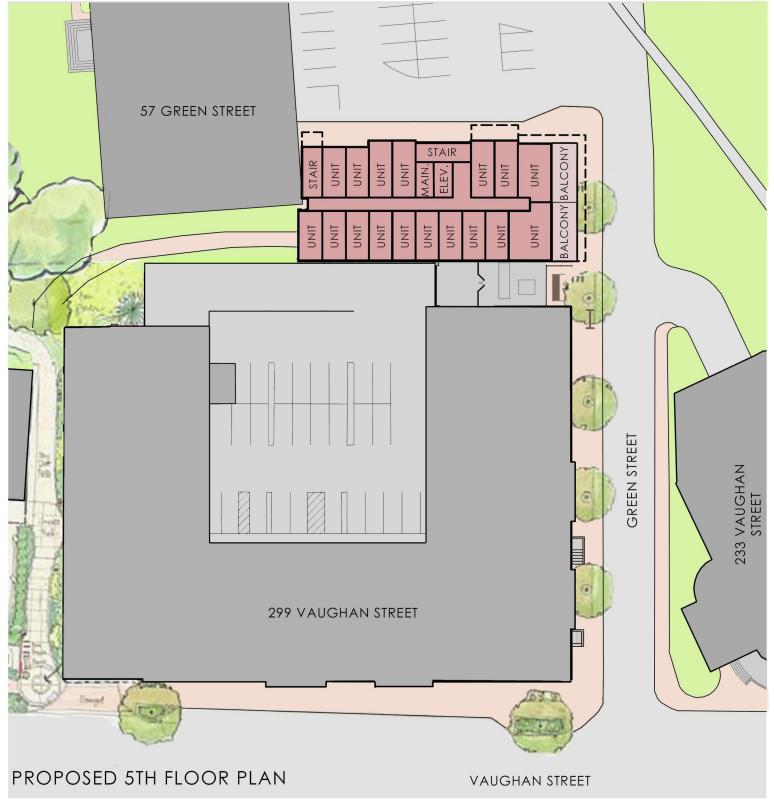

#### IV. WORK SESSIONS (OLD BUSINESS)

- A. Work Session requested by Vaughan Street Hotel, LLC and Stone Creek realty, LLC, owners, for properties located at 299 Vaughan Street and 53 Green Street, wherein permission is requested to allow the partial demolition of an existing structure and the construction of a new free-standing commercial structure (5-story Hotel) as per plans on file in the Planning Department. Said properties are shown on Assessor Map 124 as Lot 10 and Assessor Map 119 as Lot 2 and lies within the Character District 5 (CD 5), Downtown Overlay, and Historic Districts. (This item was postponed at the April 15, 2020 meeting to the May 06, 2020 meeting.)
- B. Work Session requested by **Bow Street Theatre Trust, owner,** for property located at **125 Bow Street,** wherein permission is requested to allow new construction to an existing structure (replace roof, add insulated cladding on two walls) as per plans on file in the Planning Department. Said property is shown on Assessor Map 105 as Lot 1F and lies within the Character District 4 (CD 4), Downtown Overlay, and Historic Districts. (*This item was postponed at the April 15, 2020 meeting to the May 06, 2020 meeting.*)

## WORK SESSIONS - OLD BUSINESS:

- A. 299 Vaughan St. (LU-19-101) (5-Story Hotel)
- B. 125 Bow St. (LUHD-112) (Roof and Siding)