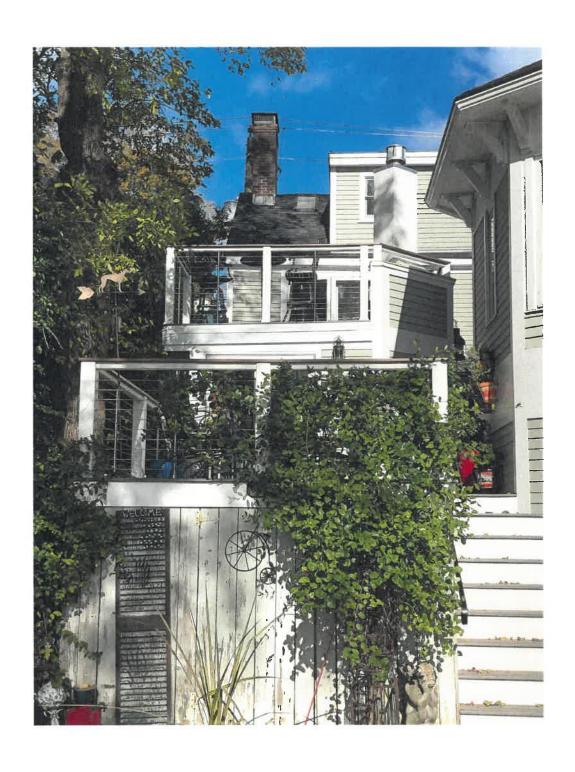

is shown on Assessor Map 136, Lot 1 and lies within the General Residence C (GRC) and Historic Districts. (This item was postponed at the April 15, 2020 meeting to the May 06, 2020 meeting)

- 2. Petition of **John S. Guido Jr., owner,** for property located at **35 Howard Street, #35,** wherein permission is requested to allow exterior renovations to an existing structure (replace (10) existing windows on the structure) as per plans on file in the Planning Department. Said property is shown on Assessor Map 103 as Lot 83-2 and lies within the General Residence B (GRB) and Historic Districts. (*This item was postponed at the April 15, 2020 meeting to the May 06, 2020 meeting)*
- 3. Petition of Hoerman Family Revocable Trust of 2019, Walter A. and Mary Ellen Hoerman Trustees, owners, for property located at 56 Dennett Street, wherein permission is requested to allow new construction to an existing structure (construct rear addition) and exterior renovations to an existing structure (replacement windows and clapboard siding) as per plans on file in the Planning Department. Said property is shown on Assessor Map 140 as Lot 13 and lies within the General Residence A (GRA) and Historic Districts. (This item was postponed at the April 15, 2020 meeting to the May 06, 2020 meeting)
- 4. Petition of **Jeffrey L. and Dolores P. Ives, owners,** for property located at **44 Gardner Street**, wherein permission is requested to allow new contraction to an existing structure (remove rear porch and replace with sunroom and expand kitchen bay) as per plans on file in the Planning Department. Said property is shown on Assessor Map 103, Lot 42 and lies within the General Residence B (GRB) and **Historic** Districts. (*This item was postponed at the April 15*, 2020 meeting to the May 06, 2020 meeting)