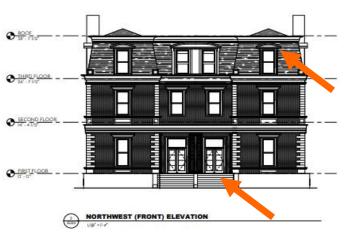

#### L. Proposed Design, 3d Massing View and Aerial View:

Proposed Rear Enclosed Porch

**Ariel View** 