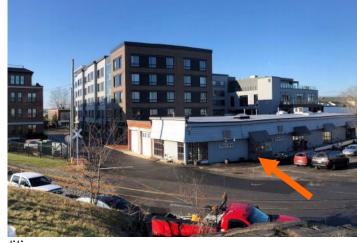

ect includes a community space requirement for public access to and along the waterfront on the North Mill Pond.

#### J. HDC & Staff Comments and Suggestions for Consideration:

Members suggested alternative designs to better differentiate the proposed hotel from AC Hotel.
 Members felt the pedestrian passageway needed further refinement in order to be more inviting to
 the public. Other comments suggested other ground-floor modifications to give the building a
 more uniform base and a clearly distinguished entrance. Adding windows and transparency to
 the brick stairwell was also suggested.

Design Guideline Reference – Guidelines for Exterior Woodwork (05), Small Scale New Construction & Additions (10), and Windows & Doors (08).

#### K. Proposed Design, Street View and Aerial View:





Proposed Design and Street View Image of Existing Conditions



**Aerial View** 

## HISTORIC SURVEY RATING

NC

|                    |          | 299                                                                                                                                  | ? VAUGHA!            | N STREET (LU-20-1)          | 02) – WORK SESS                  | ION #A (MAJOR)                                                                                  |