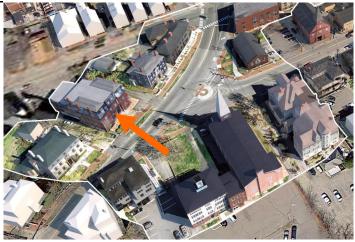

#### L. Proposed Design, 3d Massing View and Aerial View:

Proposed Rear Enclosed Porch

**Ariel View** 