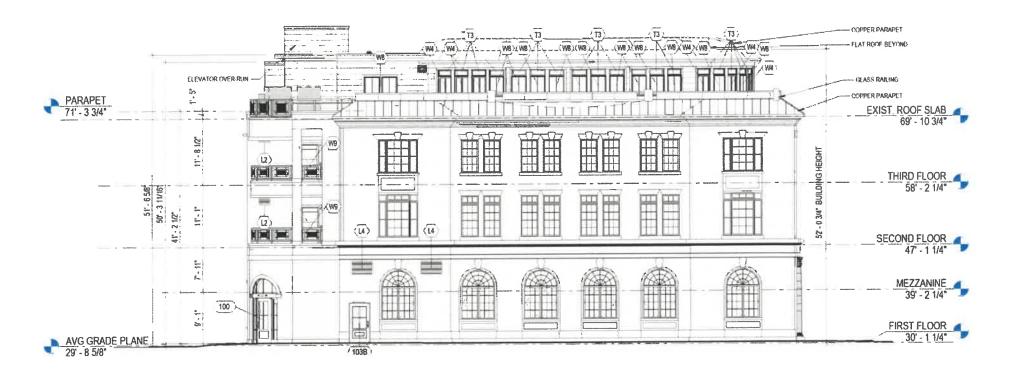

## Administrative Approvals:

- 1. 403 Deer St. Unit 13 (LUHD-120) TBD
- 2. 3 Pleasant St. (LUHD-138) TBD
- 3. 410-420 Islington St, (LUHD-128) Recommend Approval