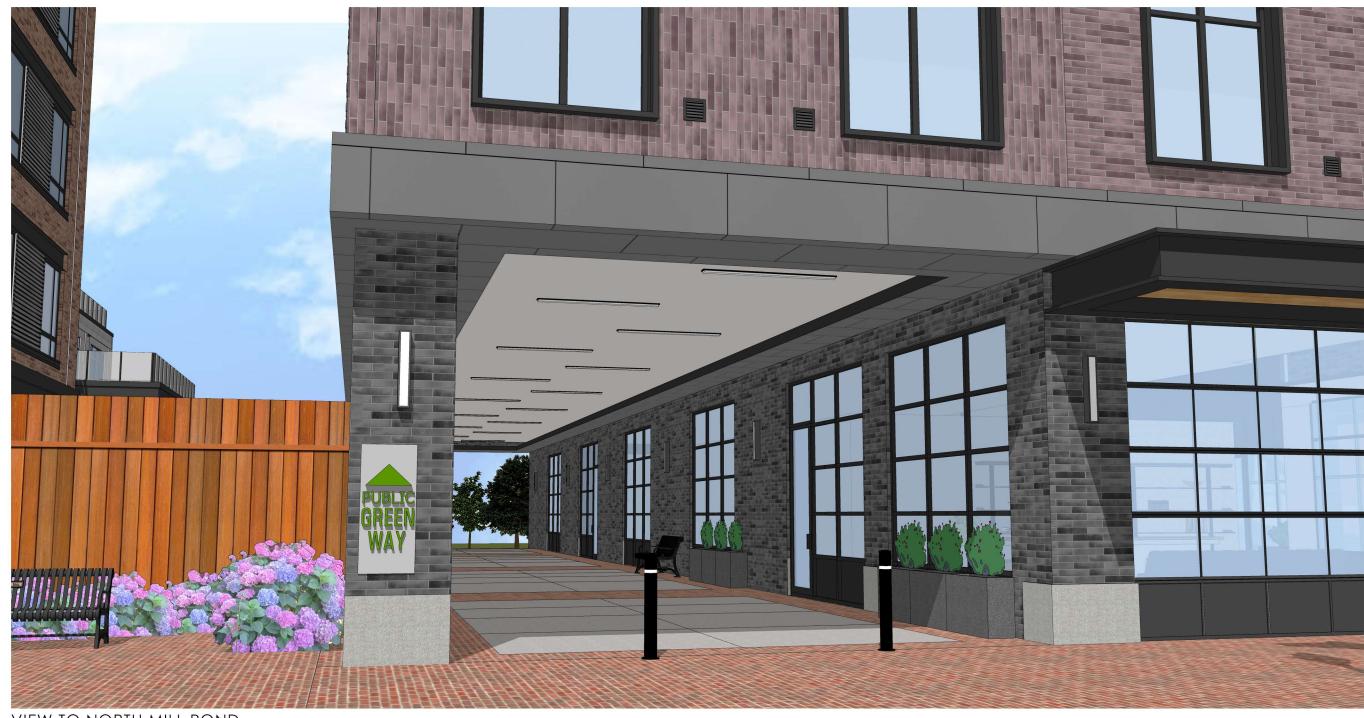

#### IV. WORK SESSIONS (OLD BUSINESS)

- A. Work Session requested by Vaughan Street Hotel, LLC and Stone Creek realty, LLC, owners, for properties located at 299 Vaughan Street and 53 Green Street, wherein permission is requested to allow the partial demolition of an existing structure and the construction of a new free-standing commercial structure (5-story Hotel) as per plans on file in the Planning Department. Said properties are shown on Assessor Map 124 as Lot 10 and Assessor Map 119 as Lot 2 and lies within the Character District 5 (CD 5), Downtown Overlay, and Historic Districts. (This item was postponed at the April 15, 2020 meeting to the May 06, 2020 meeting.)
- B. Work Session requested by **Bow Street Theatre Trust, owner,** for property located at **125 Bow Street,** wherein permission is requested to allow new construction to an existing structure (replace roof, add insulated cladding on two walls) as per plans on file in the Planning Department. Said property is shown on Assessor Map 105 as Lot 1F and lies within the Character District 4 (CD 4), Downtown Overlay, and Historic Districts. (*This item was postponed at the April 15, 2020 meeting to the May 06, 2020 meeting.*)