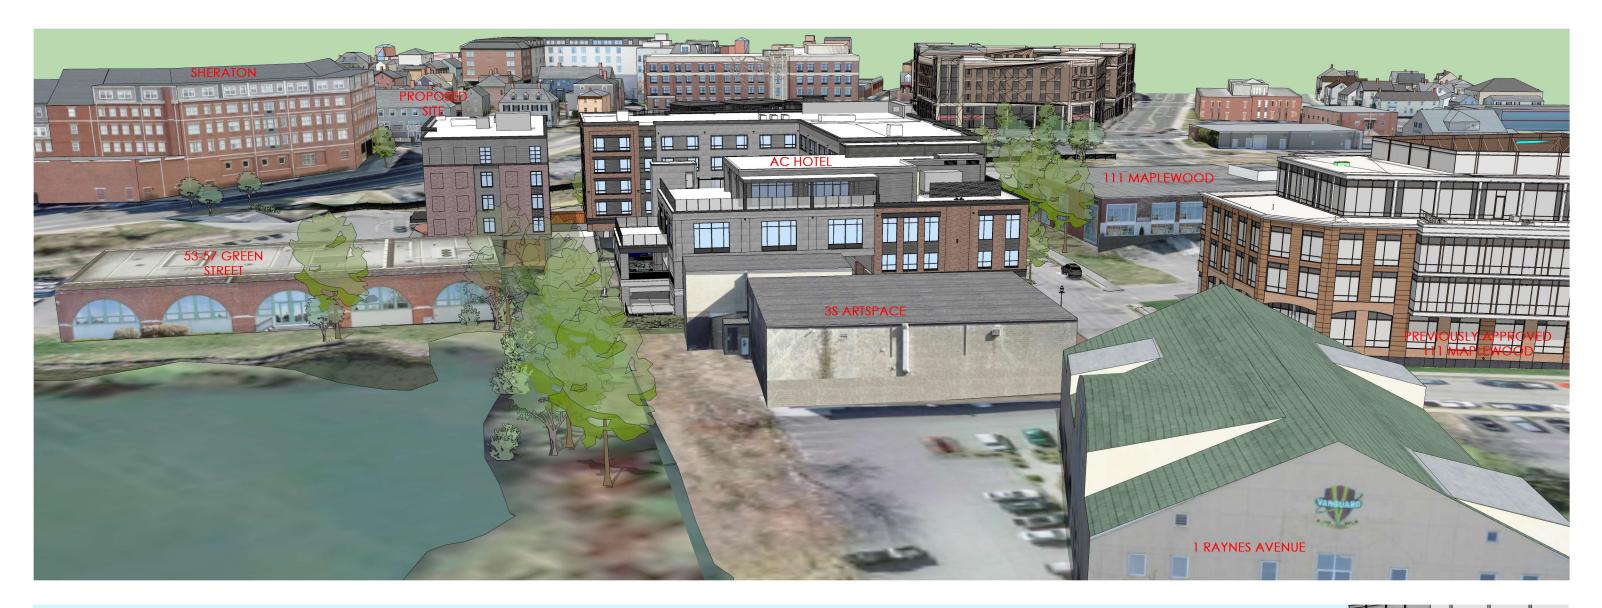

#### IV. WORK SESSIONS (OLD BUSINESS)

- A. Work Session requested by Vaughan Street Hotel, LLC and Stone Creek realty, LLC, owners, for properties located at 299 Vaughan Street and 53 Green Street, wherein permission is requested to allow the partial demolition of an existing structure and the construction of a new free-standing commercial structure (5-story Hotel) as per plans on file in the Planning Department. Said properties are shown on Assessor Map 124 as Lot 10 and Assessor Map 119 as Lot 2 and lies within the Character District 5 (CD 5), Downtown Overlay, and Historic Districts. (This item was postponed at the April 15, 2020 meeting to the May 06, 2020 meeting.)
- B. Work Session requested by **Bow Street Theatre Trust, owner,** for property located at **125 Bow Street,** wherein permission is requested to allow new construction to an existing structure (replace roof, add insulated cladding on two walls) as per plans on file in the Planning Department. Said property is shown on Assessor Map 105 as Lot 1F and lies within the Character District 4 (CD 4), Downtown Overlay, and Historic Districts. (*This item was postponed at the April 15, 2020 meeting to the May 06, 2020 meeting.*)

## WORK SESSIONS - OLD BUSINESS:

- A. 299 Vaughan St. (LU-19-101) (5-Story Hotel)
- B. 125 Bow St. (LUHD-112) (Roof and Siding)