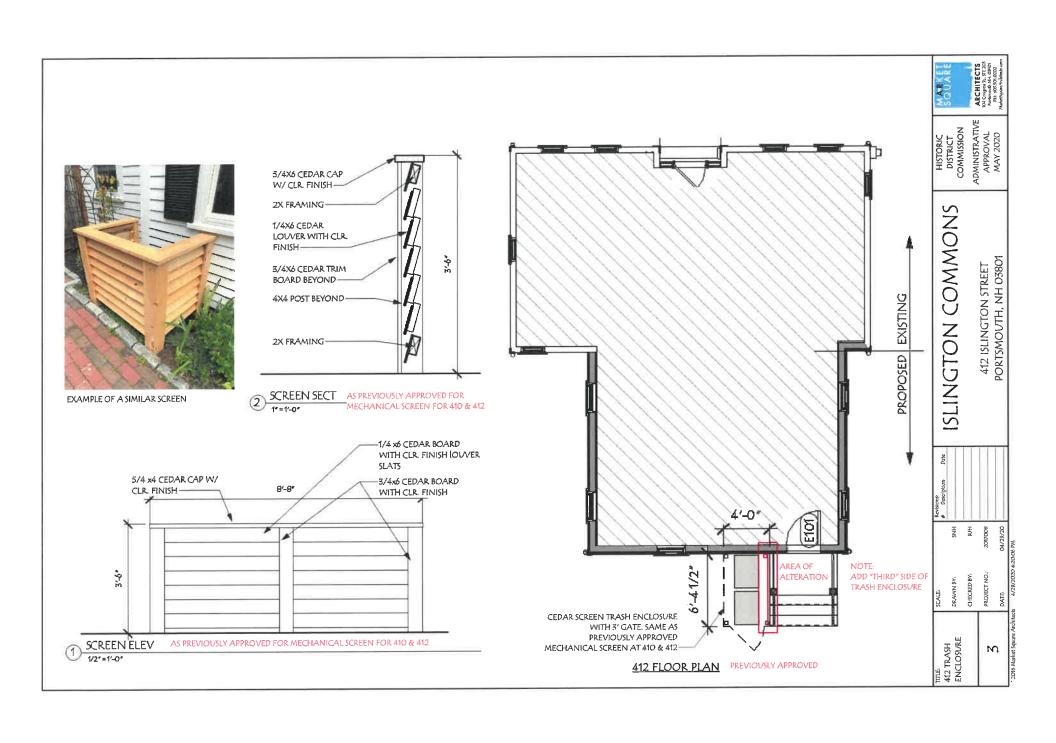

#### II. ADMINISTRATIVE APPROVALS

- 1. 403 Deer Street, Unit 13 (continued from the April 15, 2020 meeting.)
- 2. 73 Daniel Street (continued from the April 15, 2020 meeting.) Request to Postpone
- 3. 3 Pleasant Street
- 4. 410-430 Islington Street

## Administrative Approvals:

- 1. 403 Deer St. Unit 13 (LUHD-120) TBD
- 2. 3 Pleasant St. (LUHD-138) TBD
- 3. 410-420 Islington St, (LUHD-128) Recommend Approval