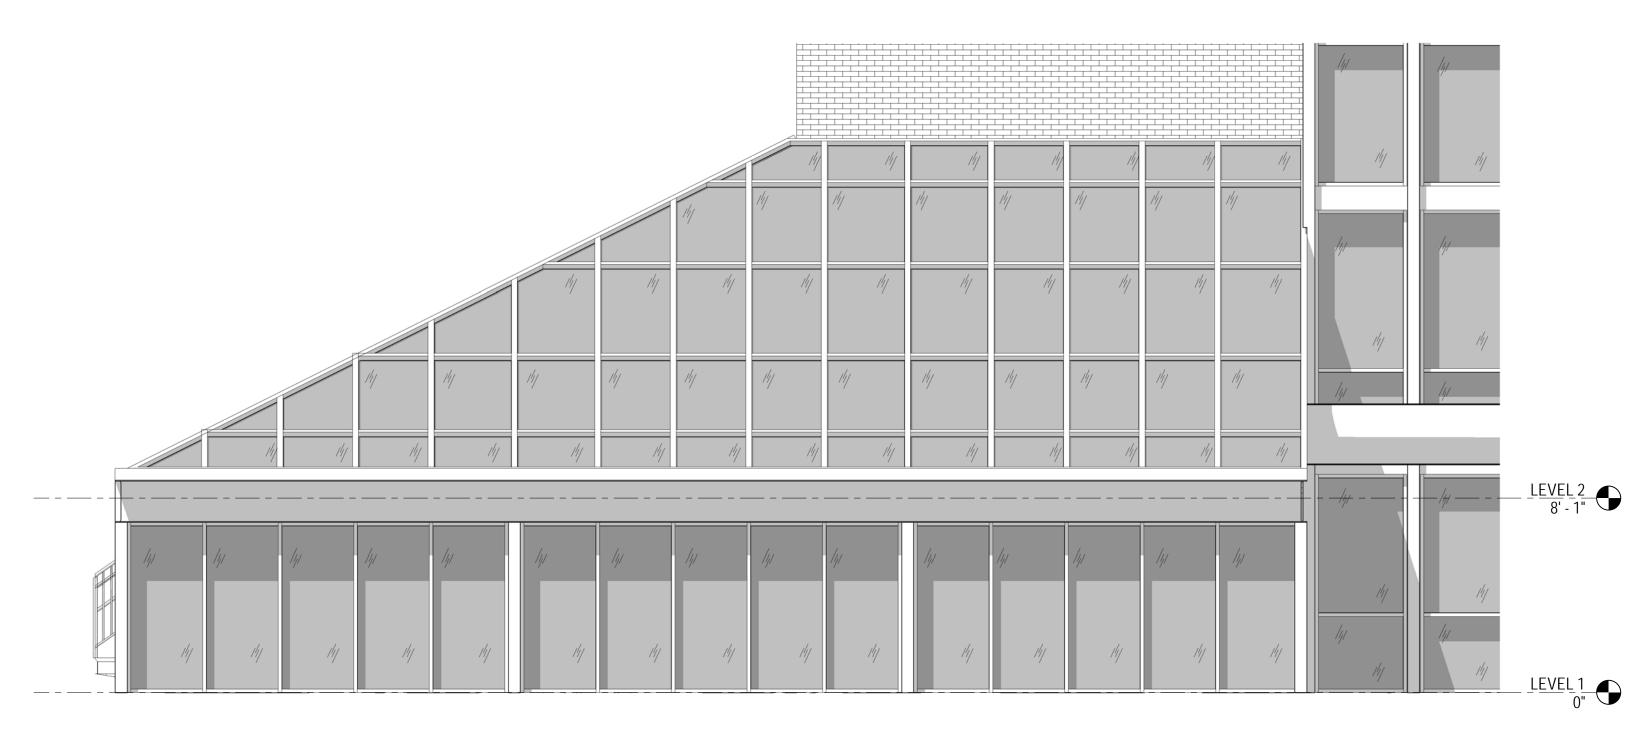

#### K. Staff Comments and Suggestions:

- Due to the meeting delays this project has been posted as a Work Session/ Public Hearing.
- The work proposed by the applicant is located along the rear elevation of the structure. The enclosed porch design has raised wood panels and is proposed to have a standing seam roof and large plate glass windows.

Design Guideline Reference –Guidelines for Roofing (04), Porches, Stoops and Decks (06) & Windows and Doors (08).

#### L. Proposed Design, 3d Massing View and Aerial View:

Proposed Rear Enclosed Porch

**Ariel View** 