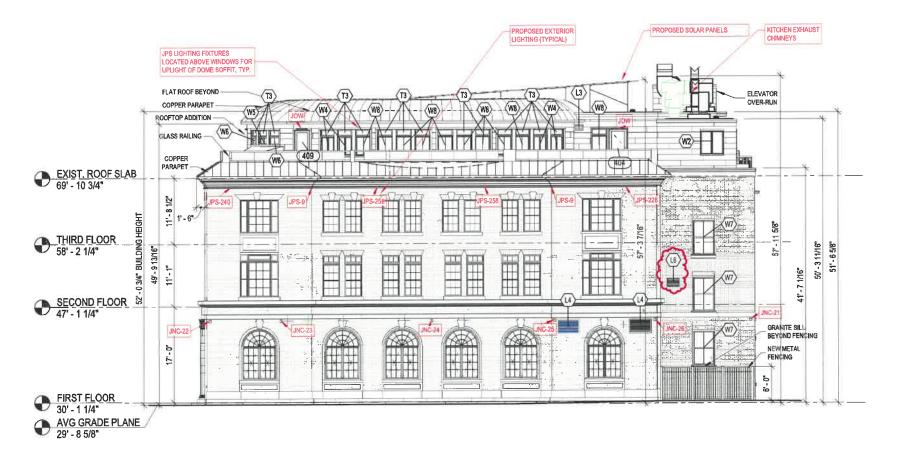

## Administrative Approvals:

- 1. 403 Deer St. Unit 13 (LUHD-120) TBD
- 2. 3 Pleasant St. (LUHD-138) TBD
- 3. 410-420 Islington St, (LUHD-128) Recommend Approval