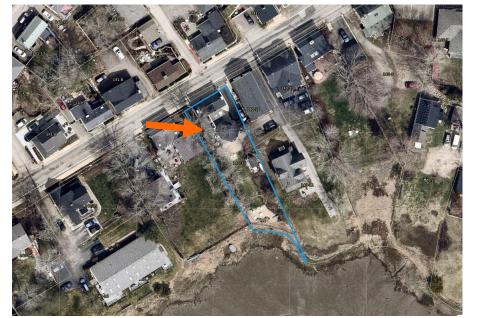

#### L. Proposed Design, 3d Massing View and Aerial View:

Proposed Rear Enclosed Porch

**Ariel View** 