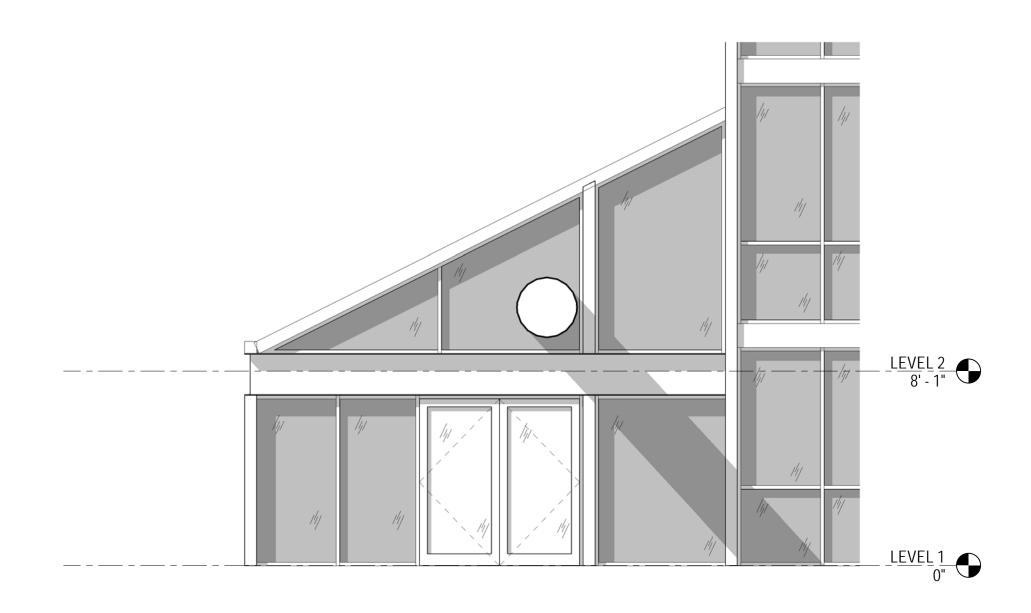

#### K. Staff Comments and Suggestions:

- Due to the meeting delays this project has been posted as a Work Session/ Public Hearing.
- The work proposed by the applicant is located along the rear elevation of the structure. The enclosed porch design has raised wood panels and is proposed to have a standing seam roof and large plate glass windows.

Design Guideline Reference –Guidelines for Roofing (04), Porches, Stoops and Decks (06) & Windows and Doors (08).

#### L. Proposed Design, 3d Massing View and Aerial View:

Proposed Rear Enclosed Porch

**Ariel View** 