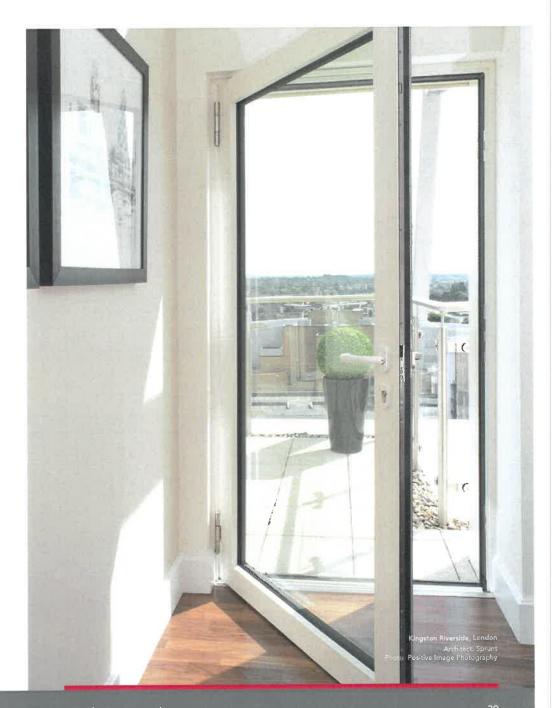

#### K. Staff Comments and Suggestions:

- Due to the meeting delays this project has been posted as a Work Session/ Public Hearing.
- The work proposed by the applicant is located along the rear elevation of the structure. The enclosed porch design has raised wood panels and is proposed to have a standing seam roof and large plate glass windows.

Design Guideline Reference –Guidelines for Roofing (04), Porches, Stoops and Decks (06) & Windows and Doors (08).