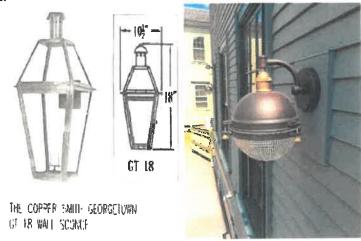

Design Guideline Reference –Guidelines for Roofing (04), Porches, Stoops and Decks (06) & Windows and Doors (08).