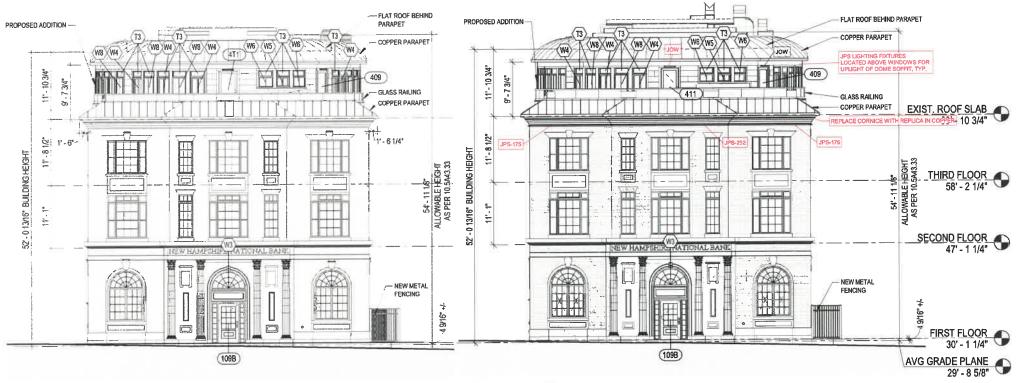

#### II. ADMINISTRATIVE APPROVALS

- 1. 403 Deer Street, Unit 13 (continued from the April 15, 2020 meeting.)
- 2. 73 Daniel Street (continued from the April 15, 2020 meeting.) Request to Postpone
- 3. 3 Pleasant Street
- 4. 410-430 Islington Street

## Administrative Approvals:

- 1. 403 Deer St. Unit 13 (LUHD-120) TBD
- 2. 3 Pleasant St. (LUHD-138) TBD
- 3. 410-420 Islington St, (LUHD-128) Recommend Approval