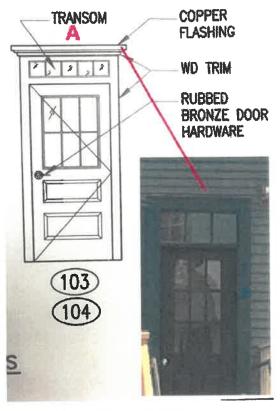

#### K. Staff Comments and Suggestions:

- Due to the meeting delays this project has been posted as a Work Session/ Public Hearing.
- The work proposed by the applicant is located along the rear elevation of the structure. The enclosed porch design has raised wood panels and is proposed to have a standing seam roof and large plate glass windows.