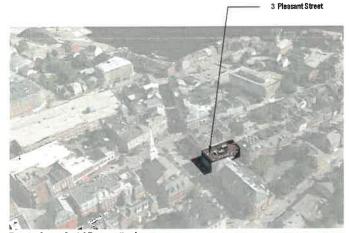

#### L. Proposed Design, 3d Massing View and Aerial View:

Proposed Rear Enclosed Porch

**Ariel View** 