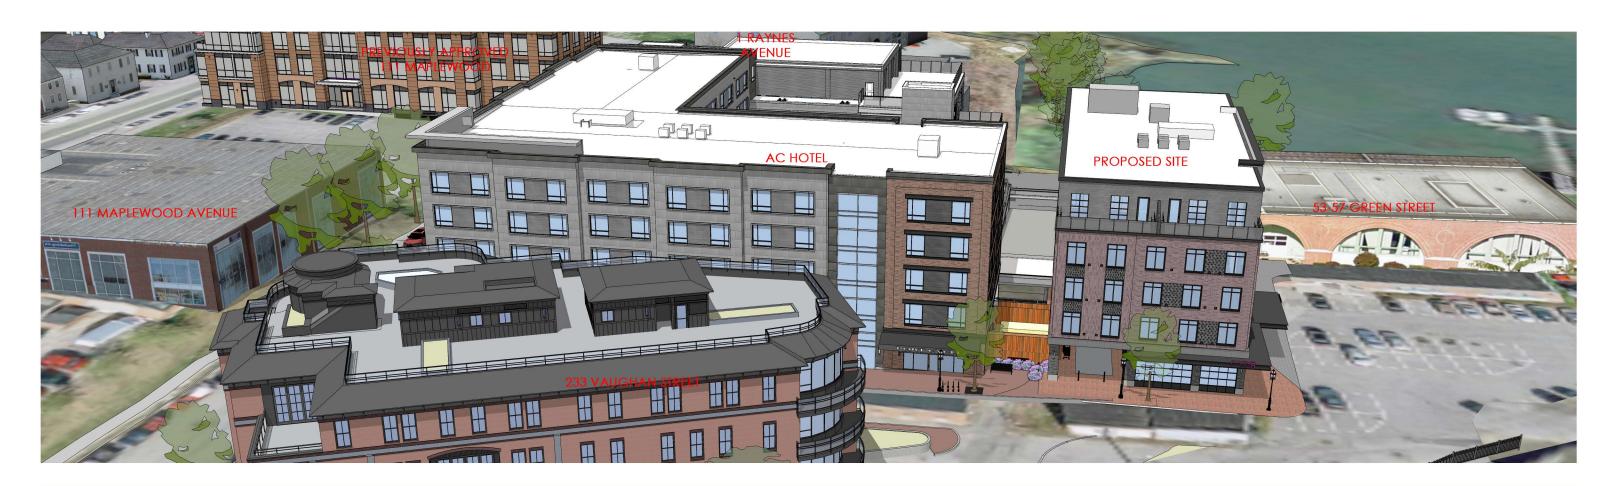

#### IV. WORK SESSIONS (OLD BUSINESS)

- A. Work Session requested by Vaughan Street Hotel, LLC and Stone Creek realty, LLC, owners, for properties located at 299 Vaughan Street and 53 Green Street, wherein permission is requested to allow the partial demolition of an existing structure and the construction of a new free-standing commercial structure (5-story Hotel) as per plans on file in the Planning Department. Said properties are shown on Assessor Map 124 as Lot 10 and Assessor Map 119 as Lot 2 and lies within the Character District 5 (CD 5), Downtown Overlay, and Historic Districts. (This item was postponed at the April 15, 2020 meeting to the May 06, 2020 meeting.)
- B. Work Session requested by **Bow Street Theatre Trust, owner,** for property located at **125 Bow Street,** wherein permission is requested to allow new construction to an existing structure (replace roof, add insulated cladding on two walls) as per plans on file in the Planning Department. Said property is shown on Assessor Map 105 as Lot 1F and lies within the Character District 4 (CD 4), Downtown Overlay, and Historic Districts. (*This item was postponed at the April 15, 2020 meeting to the May 06, 2020 meeting.*)

## WORK SESSIONS - OLD BUSINESS:

- A. 299 Vaughan St. (LU-19-101) (5-Story Hotel)
- B. 125 Bow St. (LUHD-112) (Roof and Siding)