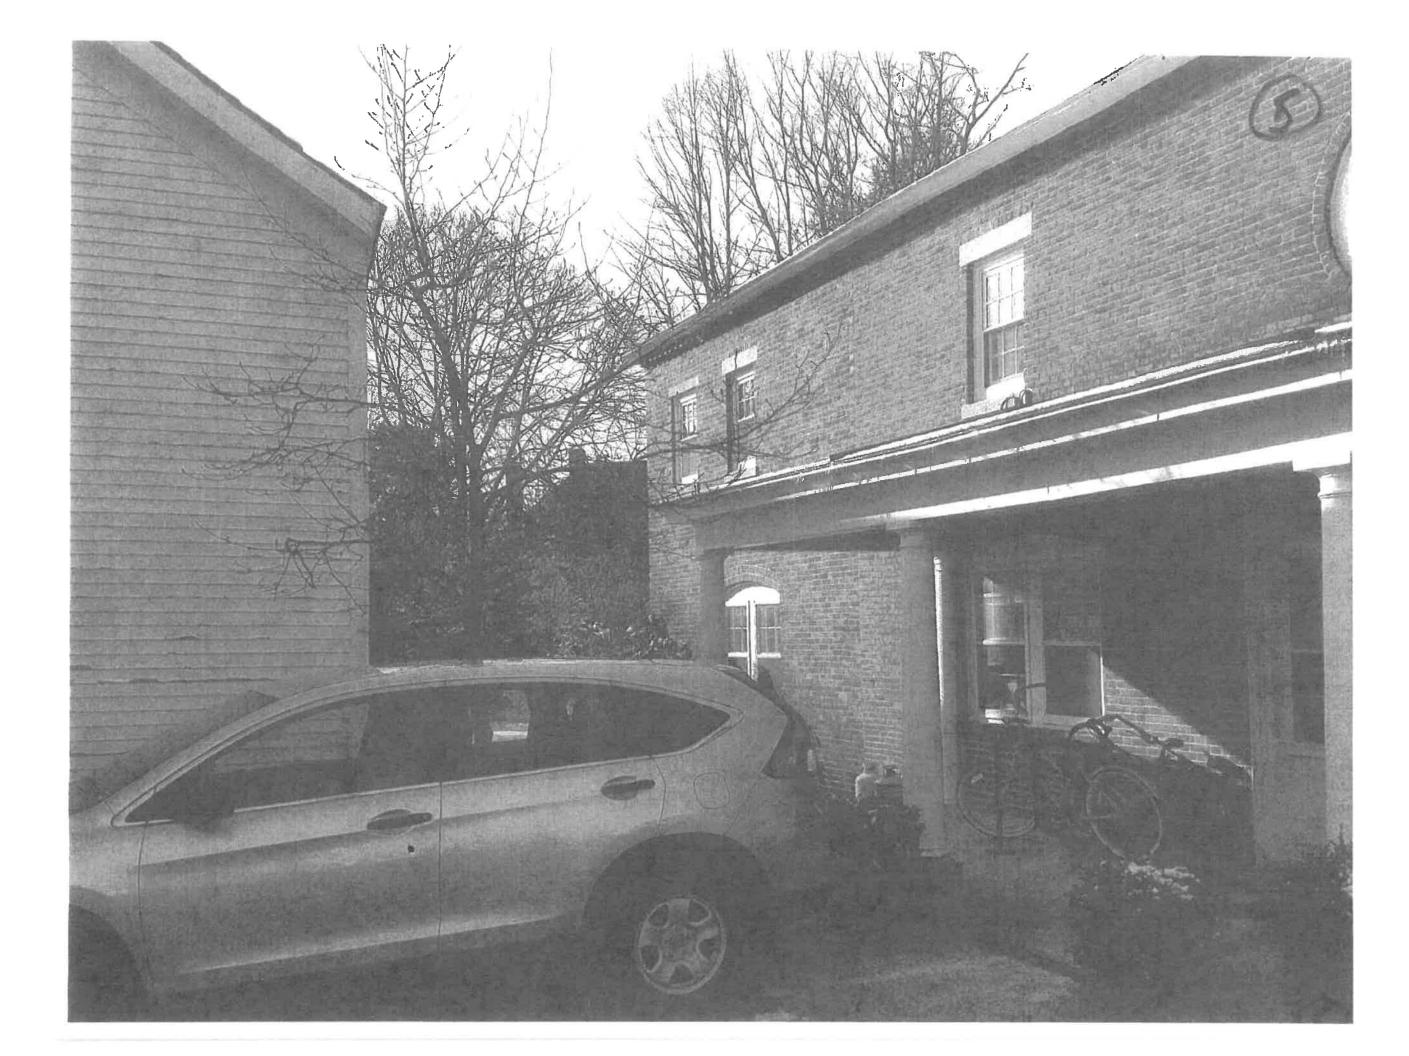

#### K. Staff Comments and Suggestions:

- Due to the meeting delays this project has been posted as a Work Session/ Public Hearing.
- The work proposed by the applicant is located along the rear elevation of the structure. The enclosed porch design has raised wood panels and is proposed to have a standing seam roof and large plate glass windows.

Design Guideline Reference –Guidelines for Roofing (04), Porches, Stoops and Decks (06) & Windows and Doors (08).

#### L. Proposed Design, 3d Massing View and Aerial View:

Proposed Rear Enclosed Porch

**Ariel View** 