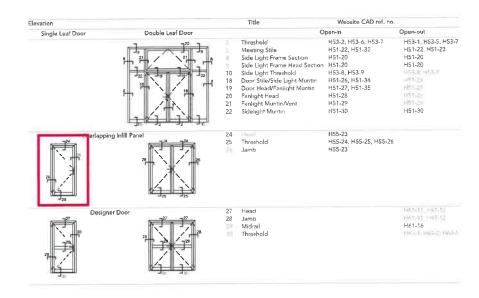

53-7<br>H51-12<br>H51-22, H51-32<br>H51-20<br>H51-20                                                                    | H51-22, H51-23<br>H51-20<br>H53-8, H53-9<br>H51-52                                                                         |
| 16               |                               | 13<br>14<br>16        | Therebolds Solve Light Domittelo Sourced Door Prame, Jamb Oter Billin Selection Sewood My, mar Dane Mall Fruidet Special Murter Sarbight Frame Head Jamb Farbight Special Munter Farbight Special Munter |                                                                                                                                                  | H53-1, H53-5, H53-7<br>H53-8, H53-9<br>H51-45<br>H51-46<br>M51-47<br>H51-48<br>H51-49                                      |





### 3. 410-420 Islington Street - Recommended Approval

<u>Background</u>: The applicant is seeking approval for changes to a previously approved design to:

- 1. Trash Enclosure: Adjustment to trash enclosure at 412.
- 2. Columns: Make column adjustment at 418/420.
- 3. HVAC: Add mechanical vents at 422/424 and add wall-mounted mechanical vents at 422/424.
- 4. Trim: Make a water table adjustment at 422/424.

**Staff Comment: Recommended Approval** 

### **Stipulations:**

| 1. |  |
|----|--|
|    |  |
| 2. |  |
| 3. |  |

**Expiration Date** 

**LUHD-139** 

**Details** 

Submitted on Apr 29, 2020 4:33 PM

**Attachments** 

2 files

**Activity Feed** 

Latest activity on Apr 30, 2020

**Applicant** Danielle Cain

Location

410 ISLINGTON ST, Portsmouth, NH 03801

Timeline

**Applicati