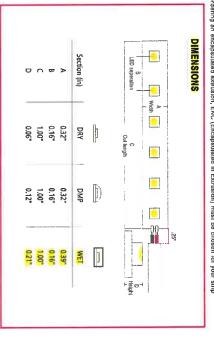

| 179   | 172   | 163   | 154   | 149   | 14    | Lumen/ft |
| 95    | 98    | 98    | 97    | 97    | 96    | 94    | CRI Ra   |
| 86    | 98    | 98    | 98    | 94    | 93    | 23    | CRI R9   |
| 89    | 92    | 94    | 95    | 95    | 95    | 89    | TM30 Rf  |
| 100   | 101   | 101   | 102   | 102   | 103   | 104   | TM30 Rg  |

BW comes in standard 24"-request custom length (Max 120") by writing it in Inches next to "BW" in the order code box (ex. BW48)
(ex. BW48)
White orientation for MATCH will be dictated by extrusion Feed In/Feed Out selection
Commector/Wire in or Out not needed to specify product. Standard configuration is BW for Wire in and CLS for Wire out
If ordering an encapsulated extrusion, ENC (Encapsulated in Extrusion) must be chosen for your strip

null and void



### CONNECTOR/WIRE IN



# CONNECTOR/WIRE OUT

| Bare Wire 24"    | 70 | *BW |
|------------------|----|-----|
| Female Barrel 6" | Ø  | BRL |
| Not soldered     |    | CLS |

# COMPATIBLE EXTRUSIONS

|              | SLIM  DRY DMP ENC WET - No tens