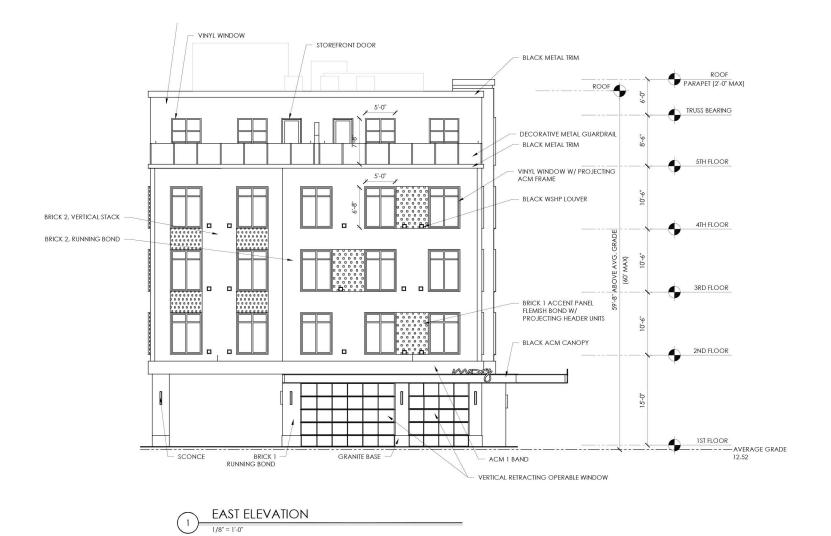

#### IV. WORK SESSIONS (OLD BUSINESS)

- A. Work Session requested by Vaughan Street Hotel, LLC and Stone Creek realty, LLC, owners, for properties located at 299 Vaughan Street and 53 Green Street, wherein permission is requested to allow the partial demolition of an existing structure and the construction of a new free-standing commercial structure (5-story Hotel) as per plans on file in the Planning Department. Said properties are shown on Assessor Map 124 as Lot 10 and Assessor Map 119 as Lot 2 and lies within the Character District 5 (CD 5), Downtown Overlay, and Historic Districts. (This item was postponed at the April 15, 2020 meeting to the May 06, 2020 meeting.)
- B. Work Session requested by **Bow Street Theatre Trust, owner,** for property located at **125 Bow Street,** wherein permission is requested to allow new construction to an existing structure (replace roof, add insulated cladding on two walls) as per plans on file in the Planning Department. Said property is shown on Assessor Map 105 as Lot 1F and lies within the Character District 4 (CD 4), Downtown Overlay, and Historic Districts. (*This item was postponed at the April 15, 2020 meeting to the May 06, 2020 meeting.*)