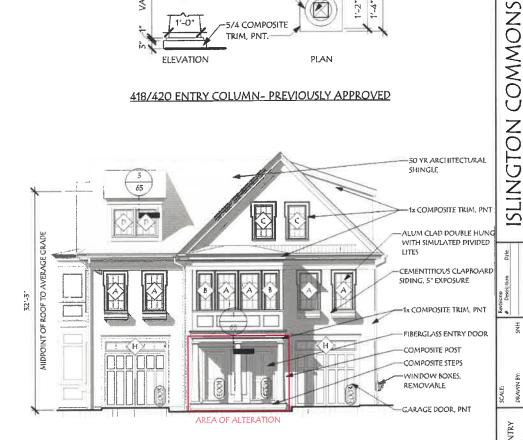

BE A TOTAL OF 11 DWELLING UNITS ON THE SITE. THE FOLLOWING IS INCLUDED IN THIS PACKAGE:

- ADJUSTMENT TO TRASH ENCLOSURE AT 412
- COLUMN ADJUSTMENT AT 418/420
- ADDITIONAL MECHANICAL VENTS AT 422/424
- WALL MOUNTING MECHANICAL EQUIPMENT AT 422/424
- WATER TABLE ADJUSTMENT AT 422/424

**CURRENT SCOPE** 

### ZONING SUMMARY:

ZONING DISTRICT: CD4-L2 LOT SIZE: 40,075 SF

REQUIRED LOT AREA PER DWELLING UNIT: 3,000 SF

**BUILDING HEIGHT: 35'-0" MAX** 

GROUND FLOOR ABOVE SIDEWALK: 3'-0" MAX

MIN GROUND STORY HEIGHT: 11'-0"







NOTE: PREVIOUSLY APPROVED COLUMN DESIGN IS NO LONGER AVAILABLE. PROPOSED COLUMN IS THE SAME SIZE AND VERY SIMILAR WITH A ROUNDED SECONDARY CAP/BOTTOM AND A MINIMAL NECK TRIM.



418/420 ENTRY COLUMN CUT SHEET- PROPOSED



### 418/420 ENTRY COLUMN- PREVIOUSLY APPROVED



418/420 NORTH ELEVATION- PREVIOUSLY APPROVED

HISTORIC DISTRICT COMMISSION

ADMINISTRATIVE APPROVAL MAY 2020

412 ISLINGTON STREET PORTSMOUTH, NH 03801

CHECKED BY: DRAWN BY:

418/420 ENTRY COLUMNS 4



### **Essential Collection** One-Light Small Wall Lantern

by Progress Lighting

Catalog (D. P6059-3)

Outdoor one-light small wall lantern with a white linen glass shade in a Black finish.

3-Lt. Small Wall Lantern (6 In) White Linen glass shade.

- · Black finish.
- · White linen glass.
- · Powdercoat finish
- 5 7/8"w X 8 11/15"b

LIGHT FIXTURE 'B" AT 422/424 & 426



### MECHANICAL UNITS-PREVIOSLY APPROVED

PREVIOUSLY APPROVED MECHANICAL UNITS PROPOSED TO BE WALL MOUNTED INSTEAD OF PLACED ON GRADE



WALL MOUNTED HVAC EQUIPMENT-SIMILAR INSTALLATION

-ADDITIONAL MECHANICAL VENTS

AREA O