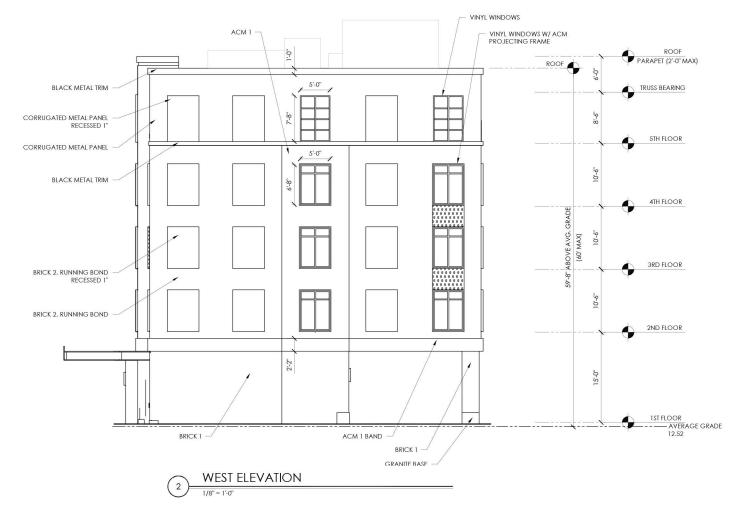

#### IV. WORK SESSIONS (OLD BUSINESS)

- A. Work Session requested by Vaughan Street Hotel, LLC and Stone Creek realty, LLC, owners, for properties located at 299 Vaughan Street and 53 Green Street, wherein permission is requested to allow the partial demolition of an existing structure and the construction of a new free-standing commercial structure (5-story Hotel) as per plans on file in the Planning Department. Said properties are shown on Assessor Map 124 as Lot 10 and Assessor Map 119 as Lot 2 and lies within the Character District 5 (CD 5), Downtown Overlay, and Historic Districts. (This item was postponed at the April 15, 2020 meeting to the May 06, 2020 meeting.)
- B. Work Session requested by **Bow Street Theatre Trust, owner,** for property located at **125 Bow Street,** wherein permission is requested to allow new construction to an existing structure (replace roof, add insulated cladding on two walls) as per plans on file in the Planning Department. Said property is shown on Assessor Map 105 as Lot 1F and lies within the Character District 4 (CD 4), Downtown Overlay, and Historic Districts. (*This item was postponed at the April 15, 2020 meeting to the May 06, 2020 meeting.*)