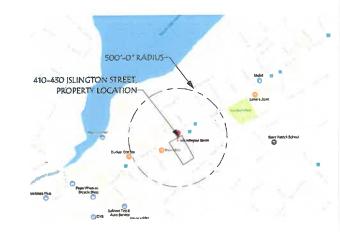

#### II. ADMINISTRATIVE APPROVALS

- 1. 403 Deer Street, Unit 13 (continued from the April 15, 2020 meeting.)
- 2. 73 Daniel Street (continued from the April 15, 2020 meeting.) Request to Postpone
- 3. 3 Pleasant Street
- 4. 410-430 Islington Street

## Administrative Approvals:

- 1. 403 Deer St. Unit 13 (LUHD-120) TBD
- 2. 3 Pleasant St. (LUHD-138) TBD
- 3. 410-420 Islington St, (LUHD-128) Recommend Approval