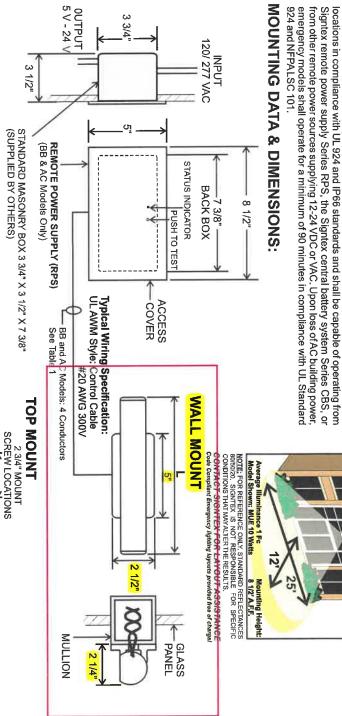

N **CATALOG NO** 



# Moonlite LED®

# ED Outdoor Egress Emergency with Night Lighting Option Mullion Mount Emergency Light Series MUE

SPACING GUIDE

MUE.5.18.15

# SUGGESTED SPECIFICATIONS:

locations in compliance with UL 924 and IP66 standards and shall be capable of operating from Signtex remote power supply Series RPS, the Signtex central battery system Series CBS, or from other remote power sources supplying 12-24 VDC or VAC. Upon loss of AC building power, emergency models shall operate for a minimum of 90 minutes in compliance with UL Standard 924 and NFPALSC 101. Supply and install the MOONLITE LED Series MUE Mullion Mount emergency lighting fixture manufactured by Signtex Lighting Inc. The MUE assembly shall be listed for installation in wet

# **MOUNTING DATA & DIMENSIONS:**



ω

## TABLE 1

RACO # 698

TYPICAL STOCK MODELS: CROUSE HINDS #TP693

# MAXIMUM WIRING LENGTH FROM RPS TO FIXTURE

| #12 | #14 | #16 | #18 | SIZE AWG | WIRING      |
|-----|-----|-----|-----|----------|-------------|
| 125 | 75  | 50  | 25  | MUEBB    | LENGTH (FT) |

### 20 Watts\* 10 Watts POWER LENGTH TABLE 19 0 г

## \*RE & AC Models Only

SECURITY LIGHTING CONTROL
RE Models: Requires SEC Option 'S' with CBL
BB Models: Requires Option 'SB120' for connect Requires SEC Option 'S' with CBL
Requires Option '-SB120' for connection
to 120 VAC

Requires Option '-SD277' for connection to 277 VAC

BB-DG Models: Requires Option '-SD' for connection to 120/ 277 VAC

### RPS SELF- TEST DIAGNOSTIC FUNCTIONS **BB MODELS WITH DG FUNCTION**

| OHANGE ON                               | NORMAL FAST CH