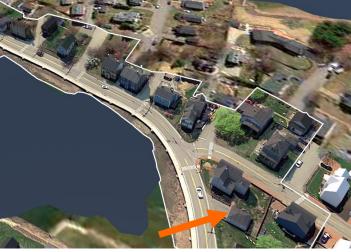

#### I. Neighborhood Context:

• This contributing historic structure is located along Austin Street and is surrounded with many other 2.5-3 story wood-sided and brick buildings. Most buildings in the surrounding context have small front yard setbacks and shallow rear yards.