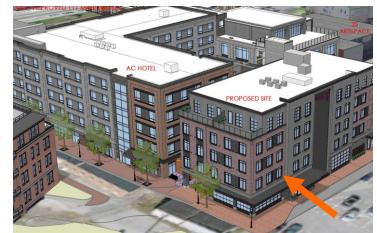

oject includes a community space requirement for public access to and along the waterfront on the North Mill Pond.

#### J. HDC & Staff Comments and Suggestions for Consideration:

Members suggested alternative designs to better differentiate the proposed hotel from AC Hotel.
 Members felt the pedestrian passageway needed further refinement in order to be more inviting to
 the public. Other comments suggested other ground-floor modifications to give the building a
 more uniform base and a clearly distinguished entrance. Adding windows and transparency to
 the brick stairwell was also suggested.

Design Guideline Reference – Guidelines for Exterior Woodwork (05), Small Scale New Construction & Additions (10), and Windows & Doors (08).

#### K. Proposed Design, Street View and Aerial View:





Proposed Design and Street View Image of Existing Conditions



**Aerial View** 

## HISTORIC SURVEY RATING

NC

|                    |          | 299                                                                                                                                  | ? VAUGHA!            | N STREET (LU-20-1)          | 02) – WORK SESS                  | ION #A (MAJOR)                                                                                  |