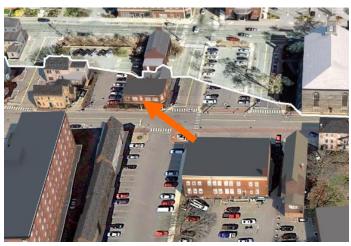

#### I. Neighborhood Context:

• This contributing historic structure is located along Austin Street and is surrounded with many other 2.5-3 story wood-sided and brick buildings. Most buildings in the surrounding context have small front yard setbacks and shallow rear yards.

#### L. Proposed Design, 3d Massing View and Aerial View:

Proposed Rear Enclosed Porch

**Ariel View** 