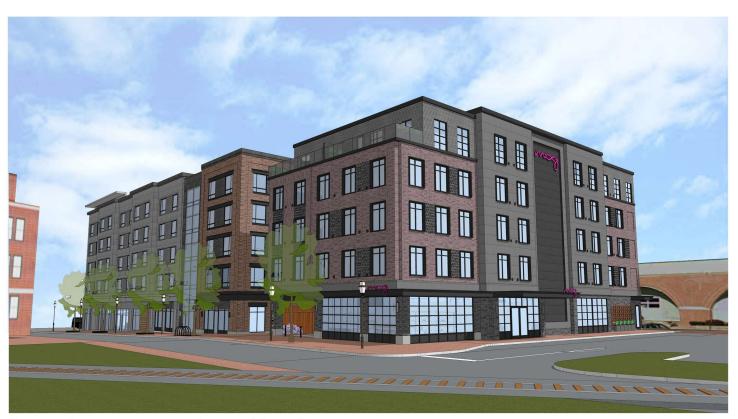

#### IV. WORK SESSIONS (OLD BUSINESS)

- A. Work Session requested by Vaughan Street Hotel, LLC and Stone Creek realty, LLC, owners, for properties located at 299 Vaughan Street and 53 Green Street, wherein permission is requested to allow the partial demolition of an existing structure and the construction of a new free-standing commercial structure (5-story Hotel) as per plans on file in the Planning Department. Said properties are shown on Assessor Map 124 as Lot 10 and Assessor Map 119 as Lot 2 and lies within the Character District 5 (CD 5), Downtown Overlay, and Historic Districts. (This item was postponed at the April 15, 2020 meeting to the May 06, 2020 meeting.)
- B. Work Session requested by **Bow Street Theatre Trust, owner,** for property located at **125 Bow Street,** wherein permission is requested to allow new construction to an existing structure (replace roof, add insulated cladding on two walls) as per plans on file in the Planning Department. Said property is shown on Assessor Map 105 as Lot 1F and lies within the Character District 4 (CD 4), Downtown Overlay, and Historic Districts. (*This item was postponed at the April 15, 2020 meeting to the May 06, 2020 meeting.*)