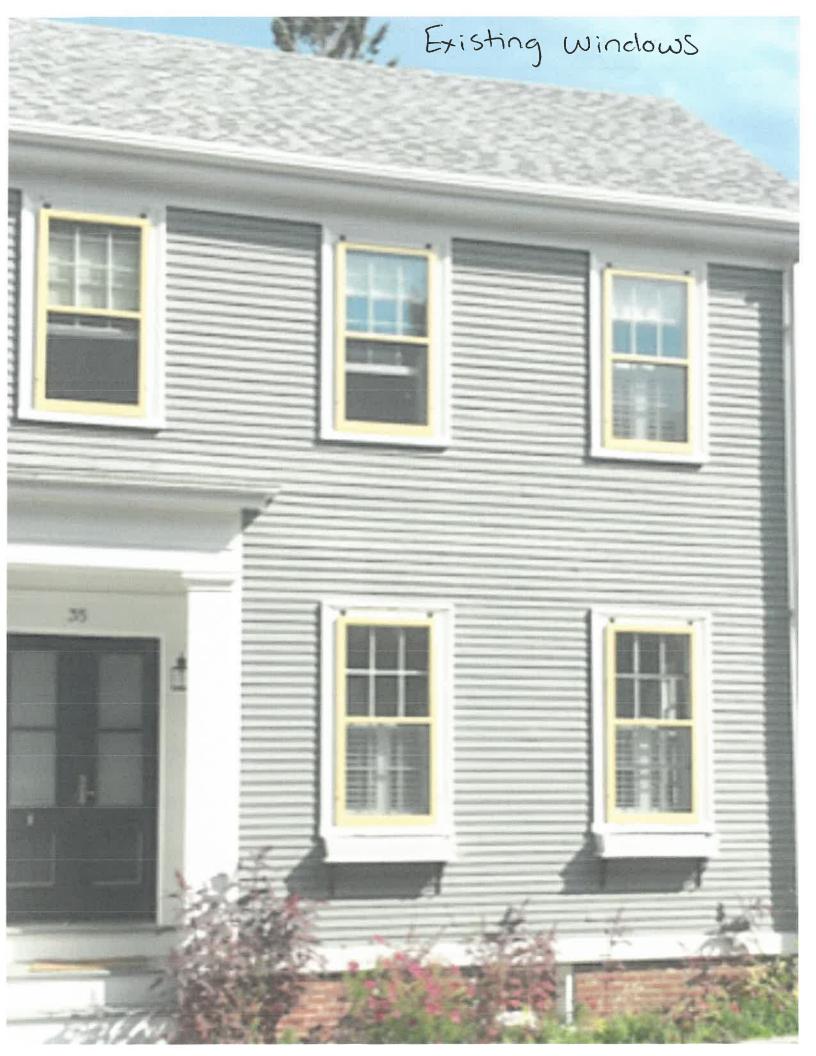

is shown on Assessor Map 136, Lot 1 and lies within the General Residence C (GRC) and Historic Districts. (This item was postponed at the April 15, 2020 meeting to the May 06, 2020 meeting)

- 2. Petition of **John S. Guido Jr., owner,** for property located at **35 Howard Street, #35,** wherein permission is requested to allow exterior renovations to an existing structure (replace (10) existing windows on the structure) as per plans on file in the Planning Department. Said property is shown on Assessor Map 103 as Lot 83-2 and lies within the General Residence B (GRB) and Historic Districts. (*This item was postponed at the April 15, 2020 meeting to the May 06, 2020 meeting)*
- 3. Petition of Hoerman Family Revocable Trust of 2019, Walter A. and Mary Ellen Hoerman Trustees, owners, for property located at 56 Dennett Street, wherein permission is requested to allow new construction to an existing structure (construct rear addition) and exterior renovations to an existing structure (replacement windows and clapboard siding) as per plans on file in the Planning Department. Said property is shown on Assessor Map 140 as Lot 13 and lies within the General Residence A (GRA) and Historic Districts. (This item was postponed at the April 15, 2020 meeting to the May 06, 2020 meeting)
- 4. Petition of **Jeffrey L. and Dolores P. Ives, owners,** for property located at **44 Gardner Street**, wherein permission is requested to allow new contraction to an existing structure (remove rear porch and replace with sunroom and expand kitchen bay) as per plans on file in the Planning Department. Said property is shown on Assessor Map 103, Lot 42 and lies within the General Residence B (GRB) and **Historic** Districts. (*This item was postponed at the April 15*, 2020 meeting to the May 06, 2020 meeting)