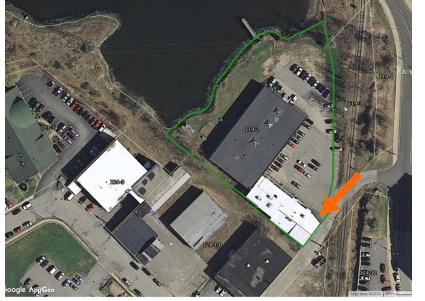

#### I. Neighborhood Context:

• This contributing historic structure is located along Austin Street and is surrounded with many other 2.5-3 story wood-sided and brick buildings. Most buildings in the surrounding context have small front yard setbacks and shallow rear yards.

#### K. Staff Comments and Suggestions:

- Due to the meeting delays this project has been posted as a Work Session/ Public Hearing.
- The work proposed by the applicant is located along the rear elevation of the structure. The enclosed porch design has raised wood panels and is proposed to have a standing seam roof and large plate glass windows.