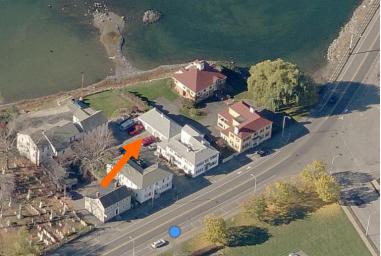

#### I. Neighborhood Context:

• This contributing historic structure is located along Austin Street and is surrounded with many other 2.5-3 story wood-sided and brick buildings. Most buildings in the surrounding context have small front yard setbacks and shallow rear yards.

#### K. Staff Comments and Suggestions:

- Due to the meeting delays this project has been posted as a Work Session/ Public Hearing.
- The work proposed by the applicant is located along the rear elevation of the structure. The enclosed porch design has raised wood panels and is proposed to have a standing seam roof and large plate glass windows.

#### L. Proposed Design, 3d Massing View and Aerial View:

Proposed Rear Enclosed Porch

**Ariel View** 