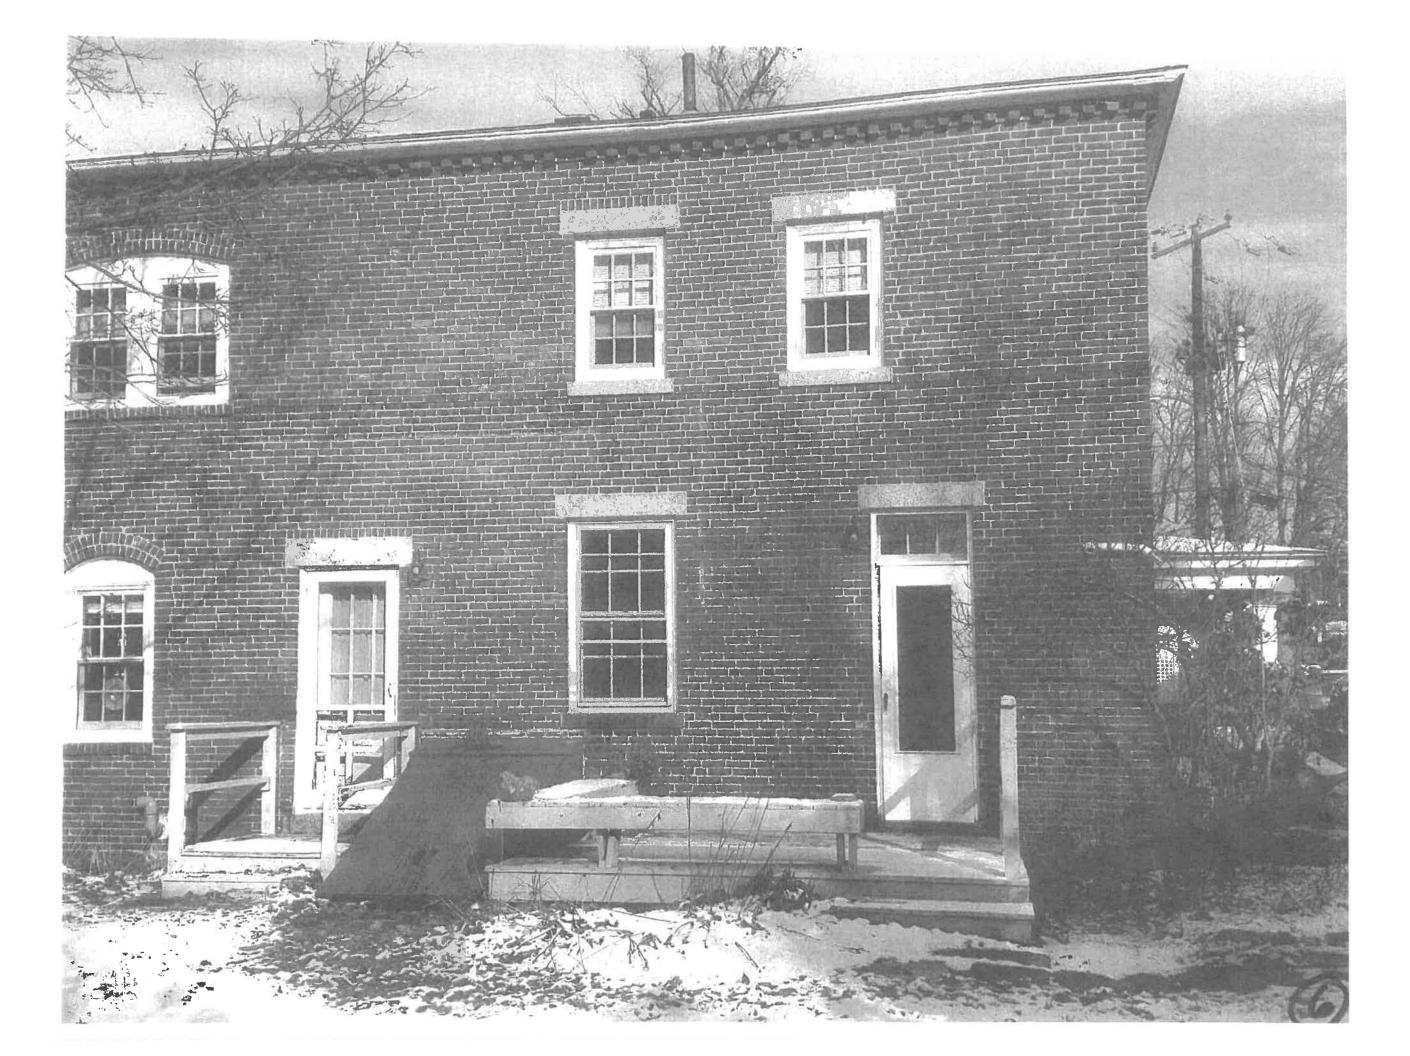

#### K. Staff Comments and Suggestions:

- Due to the meeting delays this project has been posted as a Work Session/ Public Hearing.
- The work proposed by the applicant is located along the rear elevation of the structure. The enclosed porch design has raised wood panels and is proposed to have a standing seam roof and large plate glass windows.

Design Guideline Reference –Guidelines for Roofing (04), Porches, Stoops and Decks (06) & Windows and Doors (08).

#### L. Proposed Design, 3d Massing View and Aerial View:

Proposed Rear Enclosed Porch

**Ariel View** 