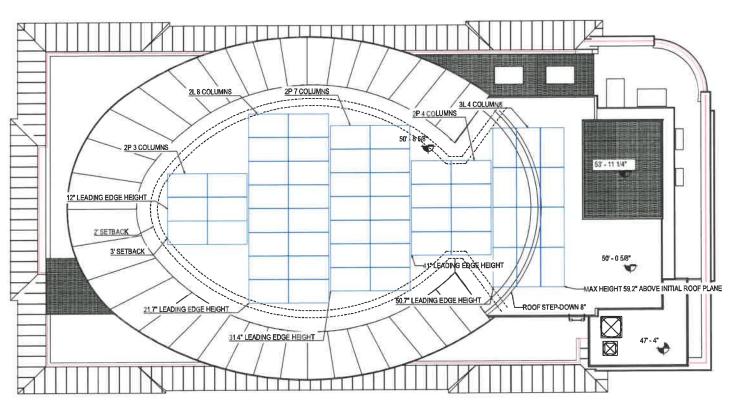

#### L. Proposed Design, 3d Massing View and Aerial View:

Proposed Rear Enclosed Porch

**Ariel View** 