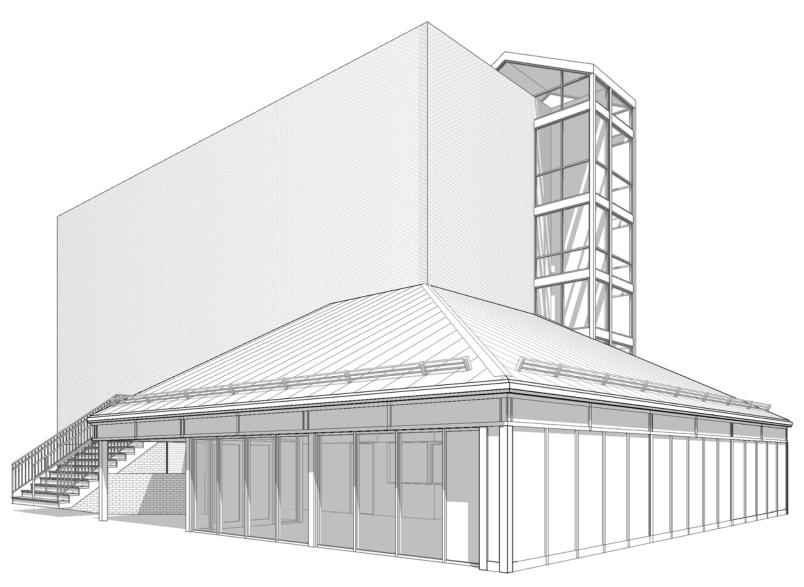

#### K. Staff Comments and Suggestions:

- Due to the meeting delays this project has been posted as a Work Session/ Public Hearing.
- The work proposed by the applicant is located along the rear elevation of the structure. The enclosed porch design has raised wood panels and is proposed to have a standing seam roof and large plate glass windows.

Design Guideline Reference –Guidelines for Roofing (04), Porches, Stoops and Decks (06) & Windows and Doors (08).

#### L. Proposed Design, 3d Massing View and Aerial View:

Proposed Rear Enclosed Porch

**Ariel View** 