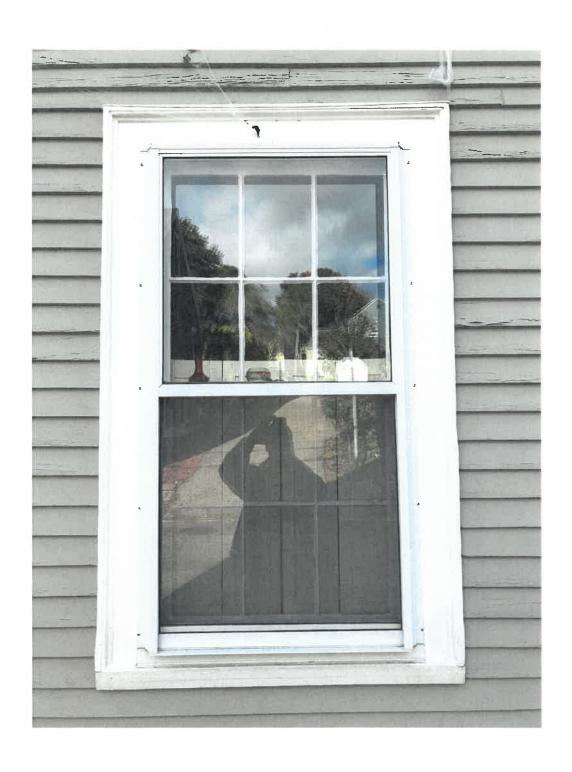

is shown on Assessor Map 136, Lot 1 and lies within the General Residence C (GRC) and Historic Districts. (This item was postponed at the April 15, 2020 meeting to the May 06, 2020 meeting)

- 2. Petition of **John S. Guido Jr., owner,** for property located at **35 Howard Street, #35,** wherein permission is requested to allow exterior renovations to an existing structure (replace (10) existing windows on the structure) as per plans on file in the Planning Department. Said property is shown on Assessor Map 103 as Lot 83-2 and lies within the General Residence B (GRB) and Historic Districts. (*This item was postponed at the April 15, 2020 meeting to the May 06, 2020 meeting)*
- 3. Petition of Hoerman Family Revocable Trust of 2019, Walter A. and Mary Ellen Hoerman Trustees, owners, for property located at 56 Dennett Street, wherein permission is requested to allow new construction to an existing structure (construct rear addition) and exterior renovations to an existing structure (replacement windows and clapboard siding) as per plans on file in the Planning Department. Said property is shown on Assessor Map 140 as Lot 13 and lies within the General Residence A (GRA) and Historic Districts. (This item was postponed at the April 15, 2020 meeting to the May 06, 2020 meeting)
- 4. Petition of **Jeffrey L. and Dolores P. Ives, owners,** for property located at **44 Gardner Street**, wherein permission is requested to allow new contraction to an existing structure (remove rear porch and replace with sunroom and expand kitchen bay) as per plans on file in the Planning Department. Said property is shown on Assessor Map 103, Lot 42 and lies within the General Residence B (GRB) and **Historic** Districts. (*This item was postponed at the April 15*, 2020 meeting to the May 06, 2020 meeting)