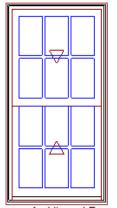

is shown on Assessor Map 136, Lot 1 and lies within the General Residence C (GRC) and Historic Districts. (This item was postponed at the April 15, 2020 meeting to the May 06, 2020 meeting)

- 2. Petition of **John S. Guido Jr., owner,** for property located at **35 Howard Street, #35,** wherein permission is requested to allow exterior renovations to an existing structure (replace (10) existing windows on the structure) as per plans on file in the Planning Department. Said property is shown on Assessor Map 103 as Lot 83-2 and lies within the General Residence B (GRB) and Historic Districts. (*This item was postponed at the April 15, 2020 meeting to the May 06, 2020 meeting)*
- 3. Petition of Hoerman Family Revocable Trust of 2019, Walter A. and Mary Ellen Hoerman Trustees, owners, for property located at 56 Dennett Street, wherein permission is requested to allow new construction to an existing structure (construct rear addition) and exterior renovations to an existing structure (replacement windows and clapboard siding) as per plans on file in the Planning Department. Said property is shown on Assessor Map 140 as Lot 13 and lies within the General Residence A (GRA) and Historic Districts. (This item was postponed at the April 15, 2020 meeting to the May 06, 2020 meeting)
- 4. Petition of **Jeffrey L. and Dolores P. Ives, owners,** for property located at **44 Gardner Street**, wherein permission is requested to allow new contraction to an existing structure (remove rear porch and replace with sunroom and expand kitchen bay) as per plans on file in the Planning Department. Said property is shown on Assessor Map 103, Lot 42 and lies within the General Residence B (GRB) and **Historic** Districts. (*This item was postponed at the April 15*, 2020 meeting to the May 06, 2020 meeting)