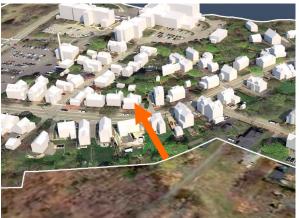

#### I. Neighborhood Context:

• This contributing historic structure is located along Austin Street and is surrounded with many other 2.5-3 story wood-sided and brick buildings. Most buildings in the surrounding context have small front yard setbacks and shallow rear yards.

#### L. Proposed Design, 3d Massing View and Aerial View:

Proposed Rear Enclosed Porch

**Ariel View** 