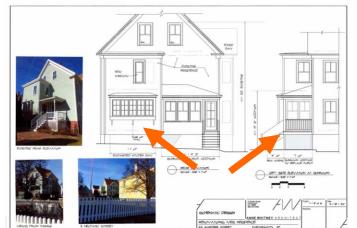

#### K. Staff Comments and Suggestions:

- Due to the meeting delays this project has been posted as a Work Session/ Public Hearing.
- The work proposed by the applicant is located along the rear elevation of the structure. The enclosed porch design has raised wood panels and is proposed to have a standing seam roof and large plate glass windows.