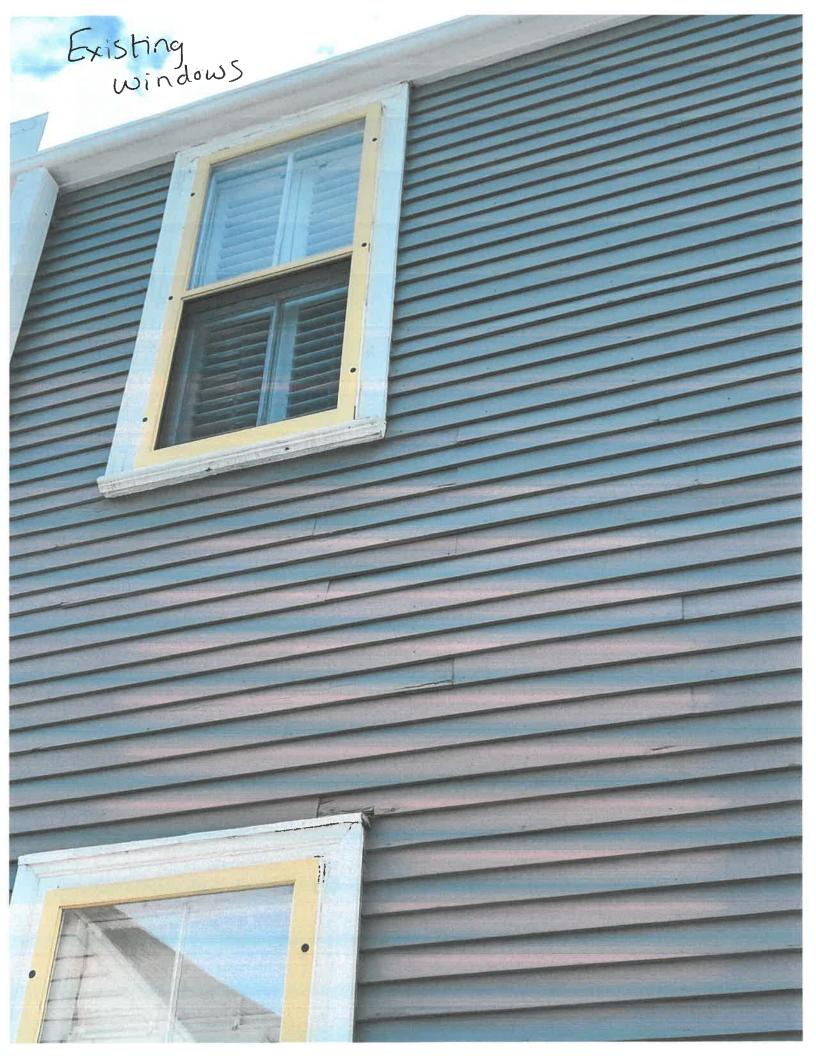

is shown on Assessor Map 136, Lot 1 and lies within the General Residence C (GRC) and Historic Districts. (This item was postponed at the April 15, 2020 meeting to the May 06, 2020 meeting)

- 2. Petition of **John S. Guido Jr., owner,** for property located at **35 Howard Street, #35,** wherein permission is requested to allow exterior renovations to an existing structure (replace (10) existing windows on the structure) as per plans on file in the Planning Department. Said property is shown on Assessor Map 103 as Lot 83-2 and lies within the General Residence B (GRB) and Historic Districts. (*This item was postponed at the April 15, 2020 meeting to the May 06, 2020 meeting)*
- 3. Petition of Hoerman Family Revocable Trust of 2019, Walter A. and Mary Ellen Hoerman Trustees, owners, for property located at 56 Dennett Street, wherein permission is requested to allow new construction to an existing structure (construct rear addition) and exterior renovations to an existing structure (replacement windows and clapboard siding) as per plans on file in the Planning Department. Said property is shown on Assessor Map 140 as Lot 13 and lies within the General Residence A (GRA) and Historic Districts. (This item was postponed at the April 15, 2020 meeting to the May 06, 2020 meeting)
- 4. Petition of **Jeffrey L. and Dolores P. Ives, owners,** for property located at **44 Gardner Street**, wherein permission is requested to allow new contraction to an existing structure (remove rear porch and replace with sunroom and expand kitchen bay) as per plans on file in the Planning Department. Said property is shown on Assessor Map 103, Lot 42 and lies within the General Residence B (GRB) and **Historic** Districts. (*This item was postponed at the April 15*, 2020 meeting to the May 06, 2020 meeting)