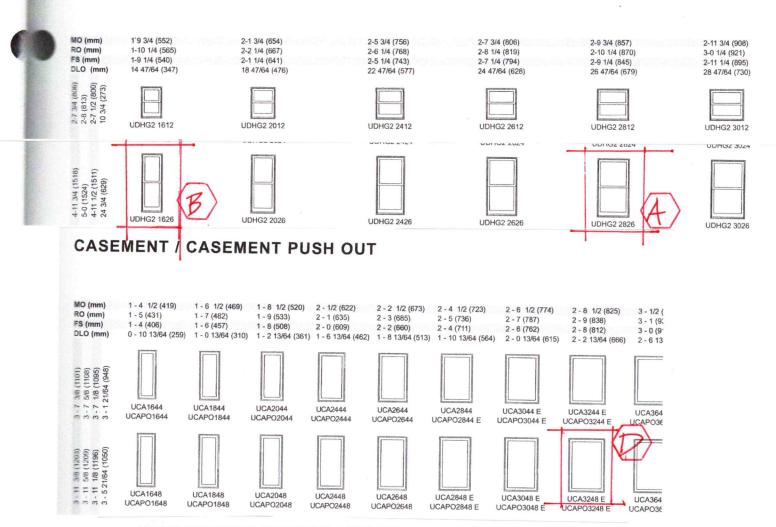

is shown on Assessor Map 136, Lot 1 and lies within the General Residence C (GRC) and Historic Districts. (This item was postponed at the April 15, 2020 meeting to the May 06, 2020 meeting)

- 2. Petition of **John S. Guido Jr., owner,** for property located at **35 Howard Street, #35,** wherein permission is requested to allow exterior renovations to an existing structure (replace (10) existing windows on the structure) as per plans on file in the Planning Department. Said property is shown on Assessor Map 103 as Lot 83-2 and lies within the General Residence B (GRB) and Historic Districts. (*This item was postponed at the April 15, 2020 meeting to the May 06, 2020 meeting)*
- 3. Petition of Hoerman Family Revocable Trust of 2019, Walter A. and Mary Ellen Hoerman Trustees, owners, for property located at 56 Dennett Street, wherein permission is requested to allow new construction to an existing structure (construct rear addition) and exterior renovations to an existing structure (replacement windows and clapboard siding) as per plans on file in the Planning Department. Said property is shown on Assessor Map 140 as Lot 13 and lies within the General Residence A (GRA) and Historic Districts. (This item was postponed at the April 15, 2020 meeting to the May 06, 2020 meeting)
- 4. Petition of **Jeffrey L. and Dolores P. Ives, owners,** for property located at **44 Gardner Street**, wherein permission is requested to allow new contraction to an existing structure (remove rear porch and replace with sunroom and expand kitchen bay) as per plans on file in the Planning Department. Said property is shown on Assessor Map 103, Lot 42 and lies within the General Residence B (GRB) and **Historic** Districts. (*This item was postponed at the April 15*, 2020 meeting to the May 06, 2020 meeting)