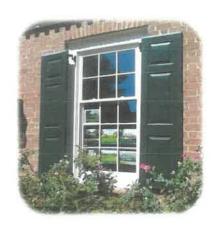

is shown on Assessor Map 136, Lot 1 and lies within the General Residence C (GRC) and Historic Districts. (This item was postponed at the April 15, 2020 meeting to the May 06, 2020 meeting)

- 2. Petition of **John S. Guido Jr., owner,** for property located at **35 Howard Street, #35,** wherein permission is requested to allow exterior renovations to an existing structure (replace (10) existing windows on the structure) as per plans on file in the Planning Department. Said property is shown on Assessor Map 103 as Lot 83-2 and lies within the General Residence B (GRB) and Historic Districts. (*This item was postponed at the April 15, 2020 meeting to the May 06, 2020 meeting)*
- 3. Petition of Hoerman Family Revocable Trust of 2019, Walter A. and Mary Ellen Hoerman Trustees, owners, for property located at 56 Dennett Street, wherein permission is requested to allow new construction to an existing structure (construct rear addition) and exterior renovations to an existing structure (replacement windows and clapboard siding) as per plans on file in the Planning Department. Said property is shown on Assessor Map 140 as Lot 13 and lies within the General Residence A (GRA) and Historic Districts. (This item was postponed at the April 15, 2020 meeting to the May 06, 2020 meeting)
- 4. Petition of **Jeffrey L. and Dolores P. Ives, owners,** for property located at **44 Gardner Street**, wherein permission is requested to allow new contraction to an existing structure (remove rear porch and replace with sunroom and expand kitchen bay) as per plans on file in the Planning Department. Said property is shown on Assessor Map 103, Lot 42 and lies within the General Residence B (GRB) and **Historic** Districts. (*This item was postponed at the April 15*, 2020 meeting to the May 06, 2020 meeting)