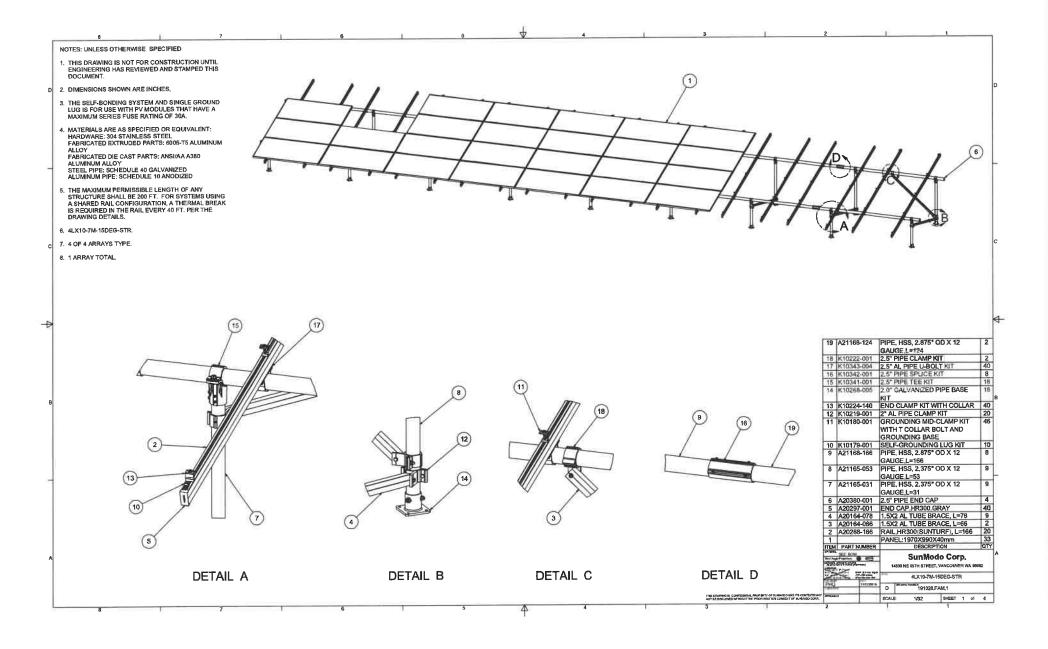

#### I. APPROVAL OF MINUTES

A. April 15, 2020

#### II. ADMINISTRATIVE APPROVALS

- 1. 403 Deer Street, Unit 13 (continued from the April 15, 2020 meeting.)
- 2. 73 Daniel Street (continued from the April 15, 2020 meeting.) Request to Postpone
- 3. 3 Pleasant Street
- 4. 410-430 Islington Street

#### III. PUBLIC HEARINGS (OLD BUSINESS)

1. (Work Session/Public Hearing) requested by Maher Family Revocable Trust of 2018, John R. and Sky W. Co-Trustees, owners, for property located at 50 Austin Street, wherein permission is requested to allow exterior renovations to an existing structure (add an enclosed porch on the rear of the structure) as per plans on file in the Planning Department. Said property

is shown on Assessor Map 136, Lot 1 and lies within the General Residence C (GRC) and Historic Districts. (This item was postponed at the April 15, 2020 meeting to the May 06, 2020 meeting)

- 2. Petition of **John S. Guido Jr., owner,** for property located at **35 Howard Street, #35,** wherein permission is requested to allow exterior renovations to an existing structure (replace (10) existing windows on the structure) as per plans on file in the Planning Department. Said property is shown on Assessor Map 103 as Lot 83-2 and lies within the General Residence B (GRB) and Historic Districts. (*This item was postponed at the April 15, 2020 meeting to the May 06, 2020 meeting)*
- 3. Petition of Hoerman Family Revocable Trust of 2019, Walter A. and Mary Ellen Hoerman Trustees, owners, for property located at 56 Dennett Street, wherein permission is requested to allow new construction to an existing structure (construct rear addition) and exterior renovations to an existing structure (replacement windows and clapboard siding) as per plans on file in the Planning Department. Said property is shown on Assessor Map 140 as Lot 13 and lies within the General Residence A (GRA) and Historic Districts. (This item was postponed at the April 15, 2020 meeting to the May 06, 2020 meeting)
- 4. Petition of **Jeffrey L. and Dolores P. Ives, owners,** for property located at **44 Gardner Street**, wherein permission is requested to allow new contraction to an existing structure (remove rear porch and replace with sunroom and expand kitchen bay) as per plans on file in the Planning Department. Said property is shown on Assessor Map 103, Lot 42 and lies within the General Residence B (GRB) and **Historic** Districts. (*This item was postponed at the April 15*, 2020 meeting to the May 06, 2020 meeting)

#### IV. WORK SESSIONS (OLD BUSINESS)

- A. Work Session requested by Vaughan Street Hotel, LLC and Stone Creek realty, LLC, owners, for properties located at 299 Vaughan Street and 53 Green Street, wherein permission is requested to allow the partial demolition of an existing structure and the construction of a new free-standing commercial structure (5-story Hotel) as per plans on file in the Planning Department. Said properties are shown on Assessor Map 124 as Lot 10 and Assessor Map 119 as Lot 2 and lies within the Character District 5 (CD 5), Downtown Overlay, and Historic Districts. (This item was postponed at the April 15, 2020 meeting to the May 06, 2020 meeting.)
- B. Work Session requested by **Bow Street Theatre Trust, owner,** for property located at **125 Bow Street,** wherein permission is requested to allow new construction to an existing structure (replace roof, add insulated cladding on two walls) as per plans on file in the Planning Department. Said property is shown on Assessor Map 105 as Lot 1F and lies within the Character District 4 (CD 4), Downtown Overlay, and Historic Districts. (*This item was postponed at the April 15, 2020 meeting to the May 06, 2020 meeting.*)

#### V. ADJOURNMENT

## Staff Report – May, 2020

May 7th MEETING

## **ADMINISTRATIVE ITEMS / OLD BUSINESS:**

## Administrative Approvals:

- 1. 403 Deer St. Unit 13 (LUHD-120) TBD
- 2. 3 Pleasant St. (LUHD-138) TBD
- 3. 410-420 Islington St, (LUHD-128) Recommend Approval

## **PUBLIC HEARINGS - NEW BUSINESS:**

- 1. 50 Austin St. (LU-20-102) (Porch Addition)
- 2. 35 Howard St. #35 (LU-20-32) (windows)
- 3. 56 Dennett St. (LU-20-36) (Rear Addition)
- 4. 44 Gardner St. (LU-20-107) (Bay Window)

## WORK SESSIONS - OLD BUSINESS:

- A. 299 Vaughan St. (LU-19-101) (5-Story Hotel)
- B. 125 Bow St. (LUHD-112) (Roof and Siding)