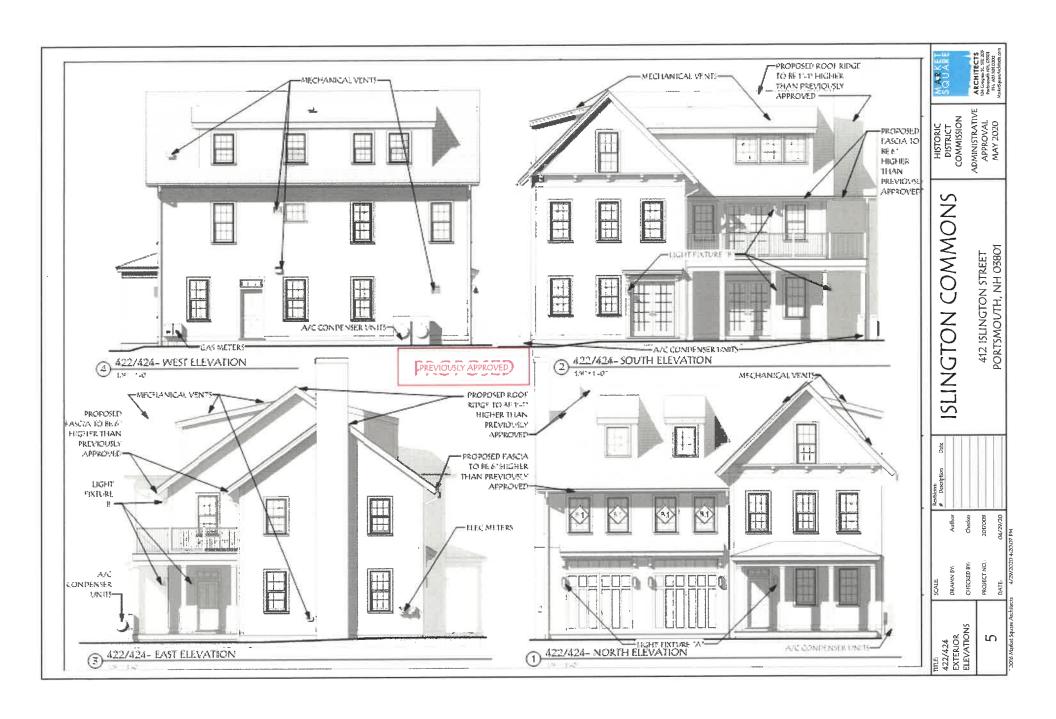

ALL MOUNTING MECHANICAL EQUIPMENT AT 422/424
- WATER TABLE ADJUSTMENT AT 422/424

**CURRENT SCOPE** 

### ZONING SUMMARY:

ZONING DISTRICT: CD4-L2 LOT SIZE: 40,075 SF

REQUIRED LOT AREA PER DWELLING UNIT: 3,000 SF

**BUILDING HEIGHT: 35'-0" MAX** 

GROUND FLOOR ABOVE SIDEWALK: 3'-0" MAX

MIN GROUND STORY HEIGHT: 11'-0"







NOTE: PREVIOUSLY APPROVED COLUMN DESIGN IS NO LONGER AVAILABLE. PROPOSED COLUMN IS THE SAME SIZE AND VERY SIMILAR WITH A ROUNDED SECONDARY CAP/BOTTOM AND A MINIMAL NECK TRIM.



418/420 ENTRY COLUMN CUT SHEET- PROPOSED



### 418/420 ENTRY COLUMN- PREVIOUSLY APPROVED



418/420 NORTH ELEVATION- PREVIOUSLY APPROVED

HISTORIC DISTRICT COMMISSION

ADMINISTRATIVE APPROVAL MAY 2020

412 ISLINGTON STREET PORTSMOUTH, NH 03801

CHECKED BY: DRAWN BY:

418/420 ENTRY COLUMNS 4



### **Essential Collection** One-Light Small Wall Lantern

by Progress Lighting

Catalog (D. P6059-3)

Outdoor one-light small wall lantern with a white linen glass shade in a Black finish.

3-Lt. Small Wall Lantern (6 In) White Linen glass shade.

- · Black finish.
- · White linen glass.
- · Powdercoat finish
- 5 7/8"w X 8 11/15"b

LIGHT FIXTURE 'B" AT 422/424 & 426



### MECHANICAL UNITS-PREVIOSLY APPROVED

PREVIOUSLY APPROVED MECHANICAL UNITS PROPOSED TO BE WALL MOUNTED INSTEAD OF PLACED ON GRADE



WALL MOUNTED HVAC EQUIPMENT-SIMILAR INSTALLATION

-ADDITIONAL MECHANICAL VENTS

AREA OF ALTERATION

WATER TABLE IS ADJUSTED TO ACCOMODATE STRUCTURAL REQUIREMENTS OF THE PORCHES

WALL MOUNTED MECHANICAL UNITS-



HISTORIC DISTRICT COMMISSION

ADMINISTRATIVE APPROVAL MAY 2020

COMMONS

412