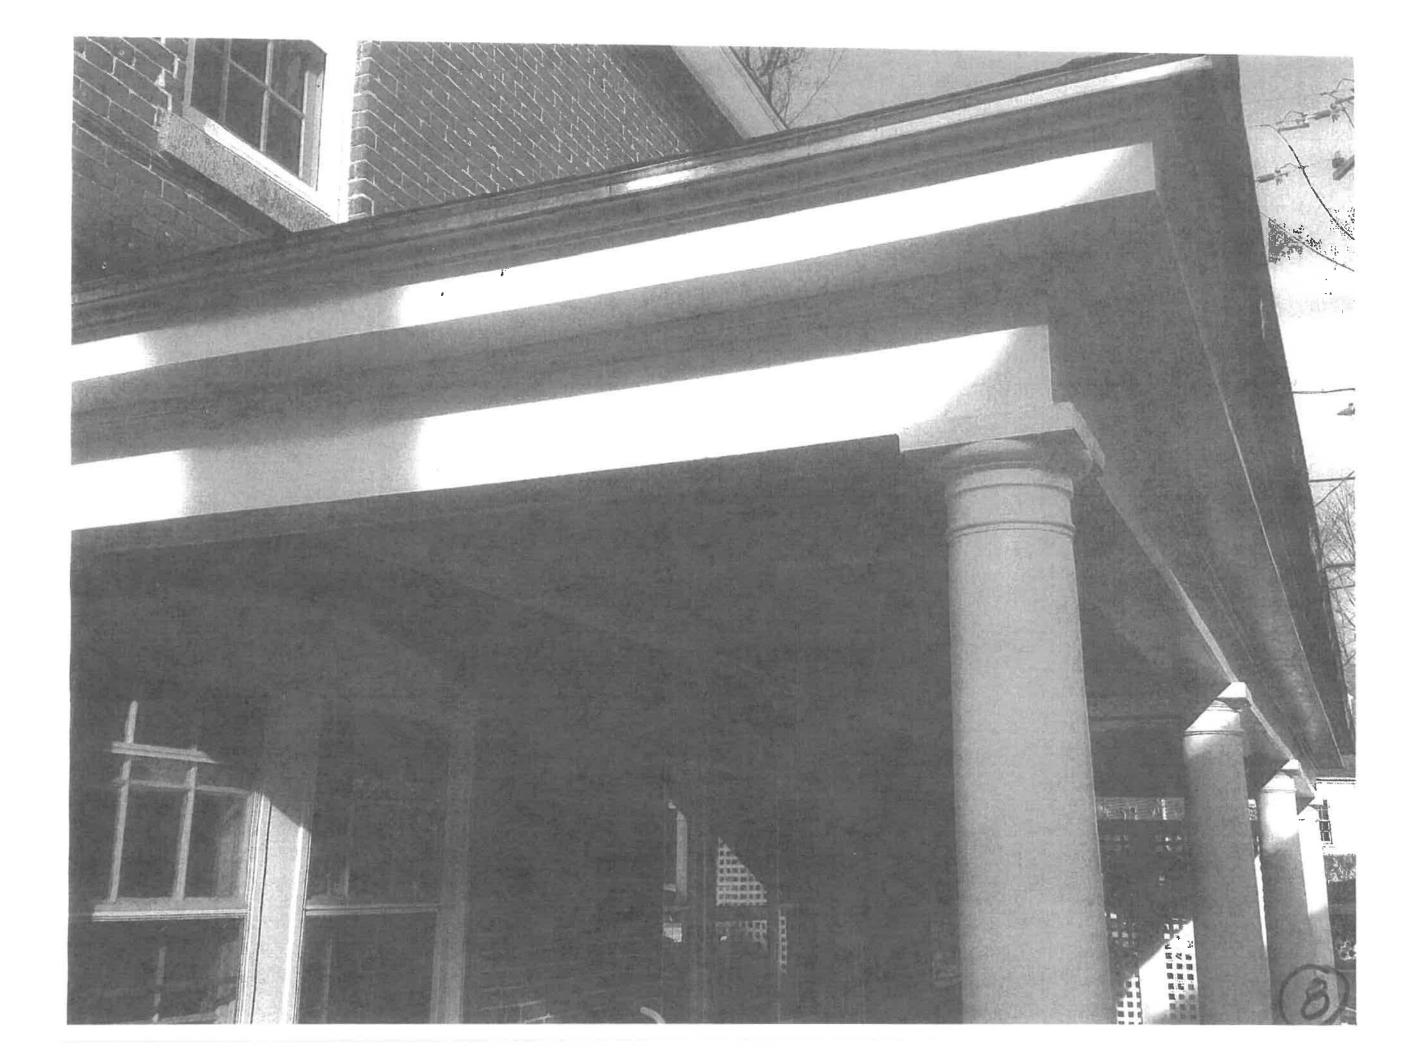

#### K. Staff Comments and Suggestions:

- Due to the meeting delays this project has been posted as a Work Session/ Public Hearing.
- The work proposed by the applicant is located along the rear elevation of the structure. The enclosed porch design has raised wood panels and is proposed to have a standing seam roof and large plate glass windows.

Design Guideline Reference –Guidelines for Roofing (04), Porches, Stoops and Decks (06) & Windows and Doors (08).

#### L. Proposed Design, 3d Massing View and Aerial View:

Proposed Rear Enclosed Porch

**Ariel View** 