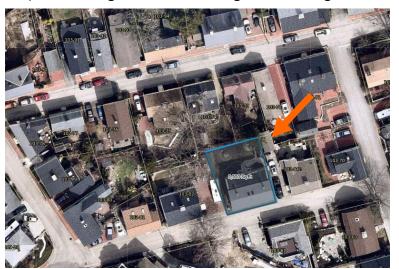

#### L. Proposed Design, 3d Massing View and Aerial View:

Proposed Rear Enclosed Porch

**Ariel View** 