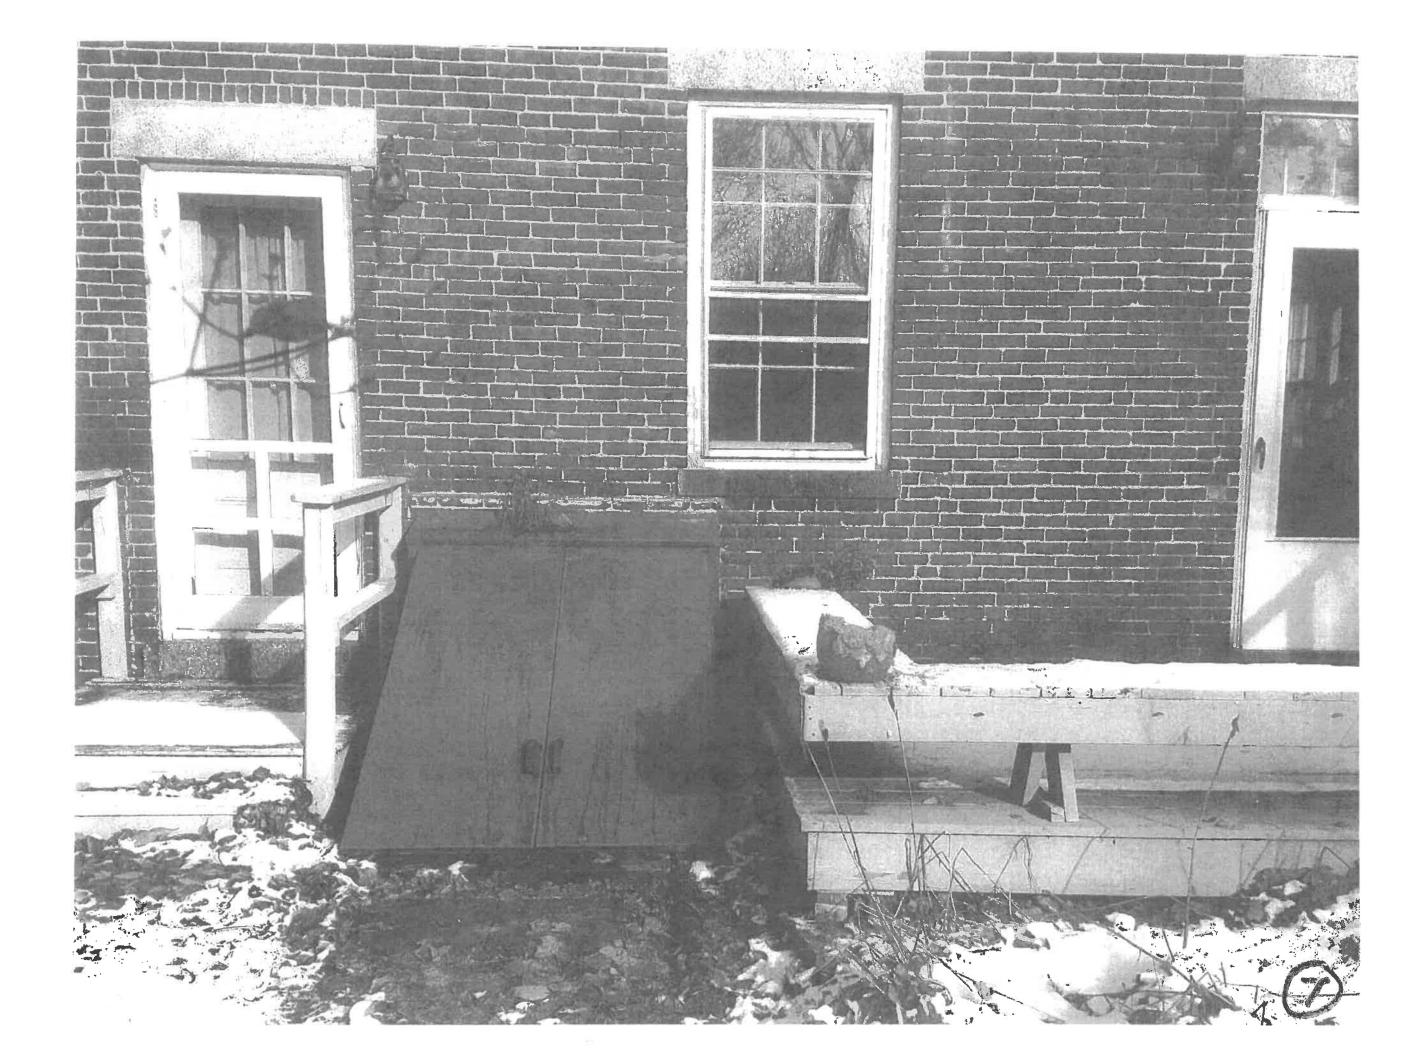

#### K. Staff Comments and Suggestions:

- Due to the meeting delays this project has been posted as a Work Session/ Public Hearing.
- The work proposed by the applicant is located along the rear elevation of the structure. The enclosed porch design has raised wood panels and is proposed to have a standing seam roof and large plate glass windows.

Design Guideline Reference –Guidelines for Roofing (04), Porches, Stoops and Decks (06) & Windows and Doors (08).

#### L. Proposed Design, 3d Massing View and Aerial View:

Proposed Rear Enclosed Porch

**Ariel View** 