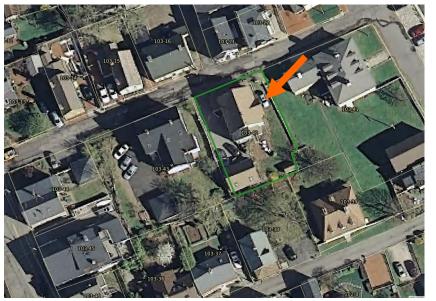

#### L. Proposed Design, 3d Massing View and Aerial View:

Proposed Rear Enclosed Porch

**Ariel View** 