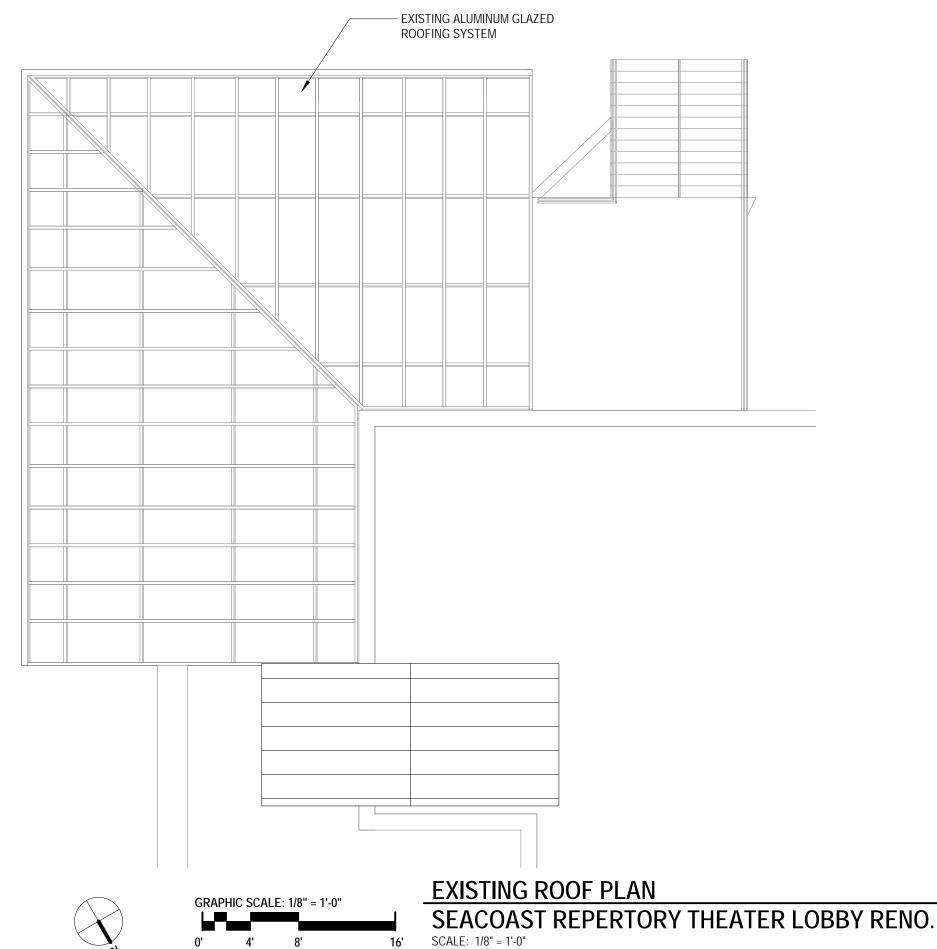

#### IV. WORK SESSIONS (OLD BUSINESS)

- A. Work Session requested by Vaughan Street Hotel, LLC and Stone Creek realty, LLC, owners, for properties located at 299 Vaughan Street and 53 Green Street, wherein permission is requested to allow the partial demolition of an existing structure and the construction of a new free-standing commercial structure (5-story Hotel) as per plans on file in the Planning Department. Said properties are shown on Assessor Map 124 as Lot 10 and Assessor Map 119 as Lot 2 and lies within the Character District 5 (CD 5), Downtown Overlay, and Historic Districts. (This item was postponed at the April 15, 2020 meeting to the May 06, 2020 meeting.)
- B. Work Session requested by **Bow Street Theatre Trust, owner,** for property located at **125 Bow Street,** wherein permission is requested to allow new construction to an existing structure (replace roof, add insulated cladding on two walls) as per plans on file in the Planning Department. Said property is shown on Assessor Map 105 as Lot 1F and lies within the Character District 4 (CD 4), Downtown Overlay, and Historic Districts. (*This item was postponed at the April 15, 2020 meeting to the May 06, 2020 meeting.*)