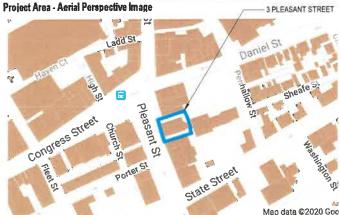

#### L. Proposed Design, 3d Massing View and Aerial View:

Proposed Rear Enclosed Porch

**Ariel View** 