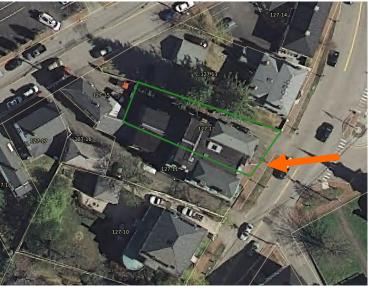

#### L. Proposed Design, 3d Massing View and Aerial View:

Proposed Rear Enclosed Porch

**Ariel View** 