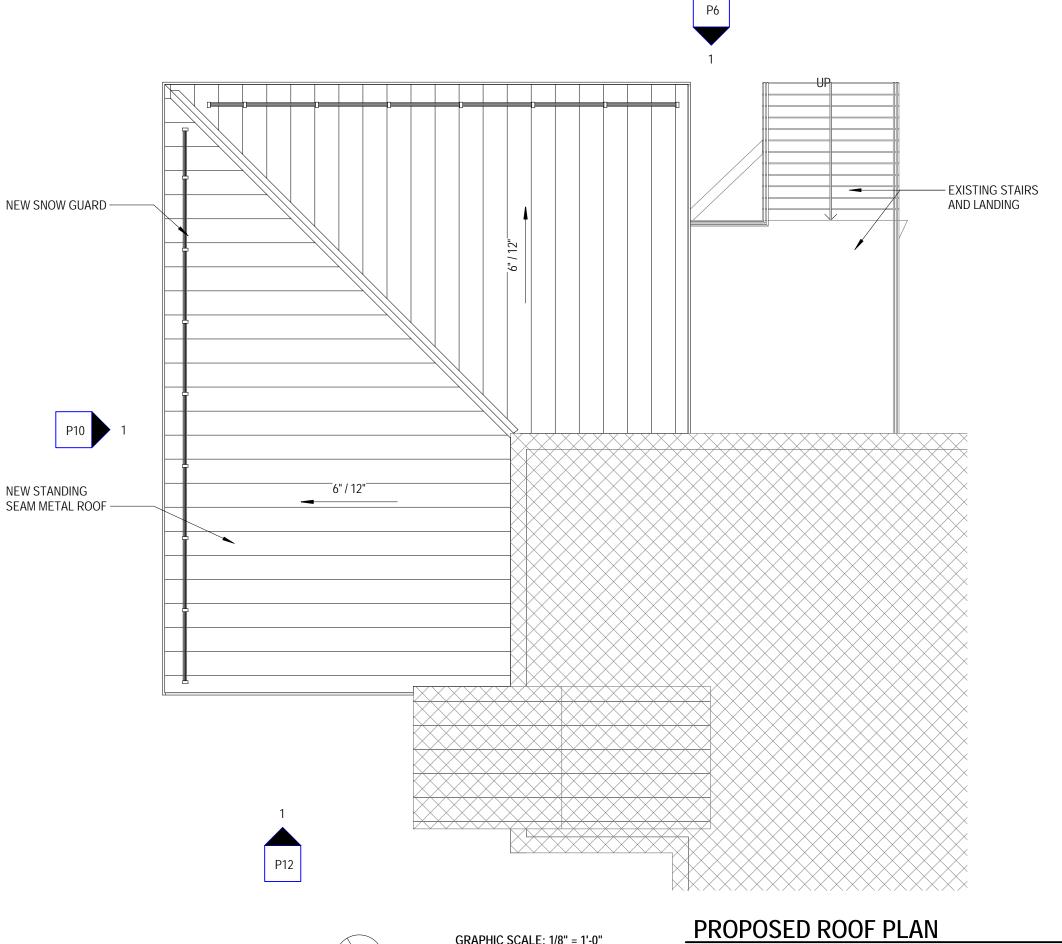

#### K. Staff Comments and Suggestions:

- Due to the meeting delays this project has been posted as a Work Session/ Public Hearing.
- The work proposed by the applicant is located along the rear elevation of the structure. The enclosed porch design has raised wood panels and is proposed to have a standing seam roof and large plate glass windows.

Design Guideline Reference –Guidelines for Roofing (04), Porches, Stoops and Decks (06) & Windows and Doors (08).

#### L. Proposed Design, 3d Massing View and Aerial View:

Proposed Rear Enclosed Porch

**Ariel View** 