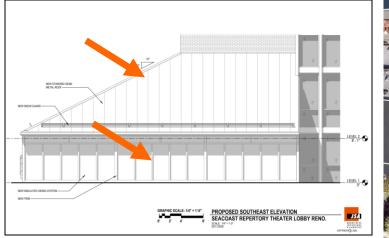

#### K. Staff Comments and Suggestions:

- Due to the meeting delays this project has been posted as a Work Session/ Public Hearing.
- The work proposed by the applicant is located along the rear elevation of the structure. The enclosed porch design has raised wood panels and is proposed to have a standing seam roof and large plate glass windows.

Design Guideline Reference –Guidelines for Roofing (04), Porches, Stoops and Decks (06) & Windows and Doors (08).