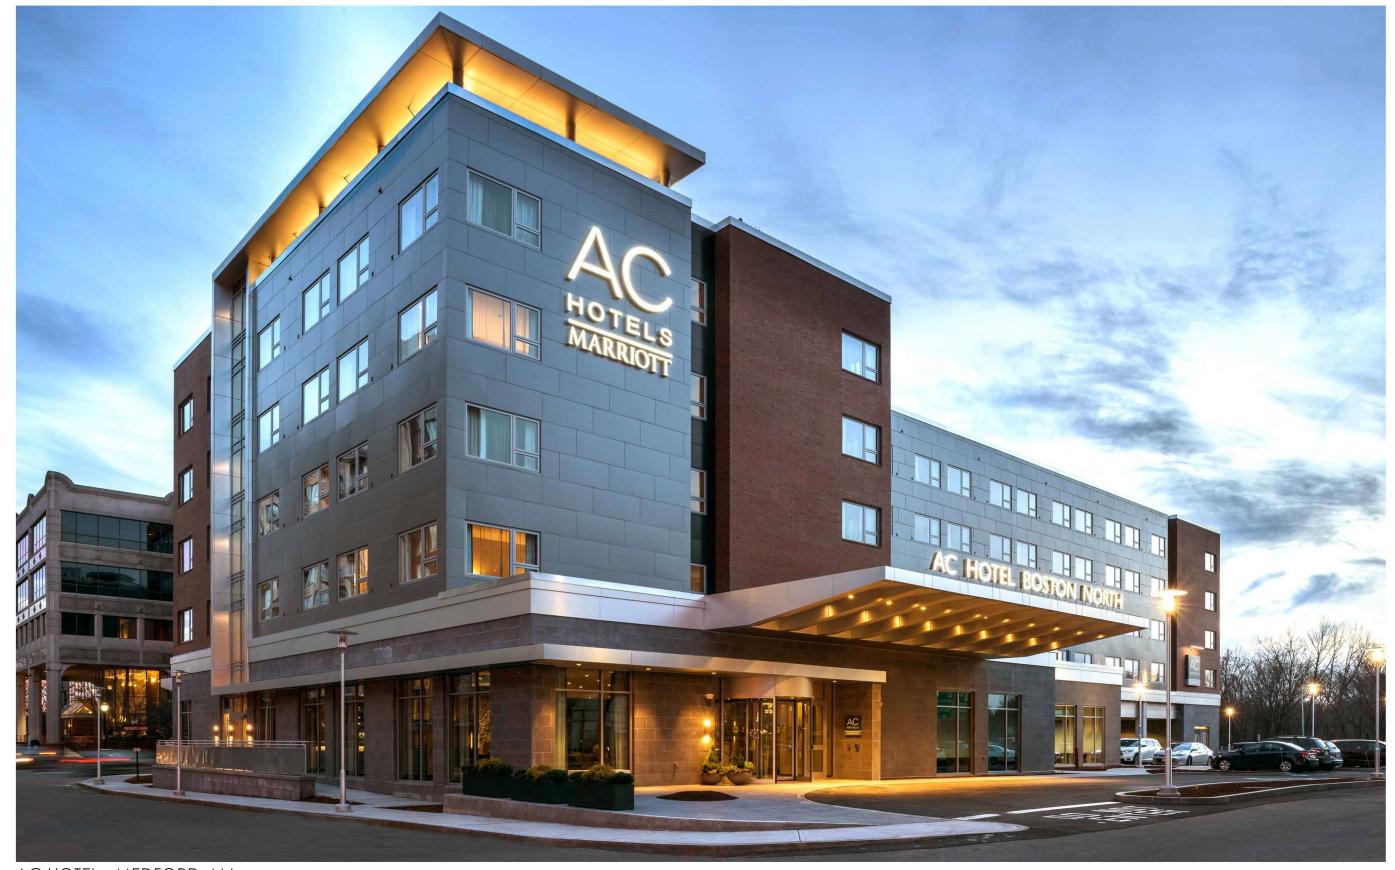

#### IV. WORK SESSIONS (OLD BUSINESS)

- A. Work Session requested by Vaughan Street Hotel, LLC and Stone Creek realty, LLC, owners, for properties located at 299 Vaughan Street and 53 Green Street, wherein permission is requested to allow the partial demolition of an existing structure and the construction of a new free-standing commercial structure (5-story Hotel) as per plans on file in the Planning Department. Said properties are shown on Assessor Map 124 as Lot 10 and Assessor Map 119 as Lot 2 and lies within the Character District 5 (CD 5), Downtown Overlay, and Historic Districts. (This item was postponed at the April 15, 2020 meeting to the May 06, 2020 meeting.)
- B. Work Session requested by **Bow Street Theatre Trust, owner,** for property located at **125 Bow Street,** wherein permission is requested to allow new construction to an existing structure (replace roof, add insulated cladding on two walls) as per plans on file in the Planning Department. Said property is shown on Assessor Map 105 as Lot 1F and lies within the Character District 4 (CD 4), Downtown Overlay, and Historic Districts. (*This item was postponed at the April 15, 2020 meeting to the May 06, 2020 meeting.*)