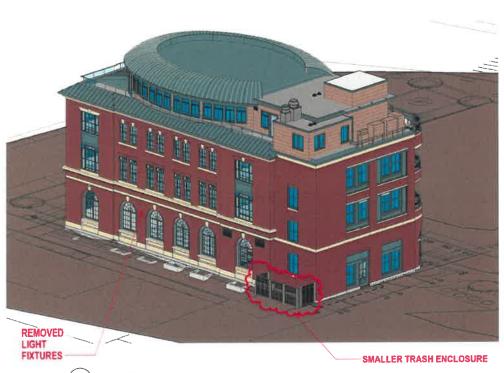

3/32" = 1'-0"





1 AS PREVIOUSLY APPROVED 12.6.19

2 EAST ELEVATION - PROPOSED
3/32" = 1'-0"





1 AS PREVIOUSLY APPROVED 12.6.19



SCALE: HDC REVISIONS

April 17, 2020

COPYRIGHT @ 2020 PLANNERS



2 NORTH ELEVATION - PROPOSED
3/32" = 1'-0"





SITE LIGHTING PLAN **3 PLEASANT STREET at BRICK MARKET** ARCHITECTS
SHITERIORS
COPYRIGHT © 2020 PLANHERS

SCALE: 3/32" = 1'-0" HDC REVISIONS

April 17, 2020





KITCHEN EXHAUST CHIMNEYS

**PROPOSED EXTERIOR LIGHT FIXTURES** 

FRONT NW PERSPECTIVE - FROM NORTH CHURCH

DOOR AND WINDOW MATERIAL TO BE **MAHOGANY** 

**PROPOSED EXTERIOR LIGHT FIXTURES** 

2 REAR NE PERSPECTIVE - FROM PROPOSED REAR COURTYARD

**DOOR AND TRANSOM MATERIAL TO BE** MAHOGANY

PERSPECTIVE VIEWS

3 PLEASANT STREET at BRICK MARKET

SCALE: HDC REVISIONS

April 17, 2020







AS PREVIOUSLY APPROVED 12.6.19

2 REAR SE AXONOMETRIC - PROPOSED

**AXONOMETRIC VIEWS** 10 3 PLEASANT STREET at BRICK MARKET

SCALE: HDC REVISIONS

April 17, 2020







2 CONTEXT VIGNETTES

---B





1 VIEW FROM ACROSS STREET AT 20' HIGH

11 VIGNETTES

3 PLEASANT STREET at BRICK MARKET

SCALE: HDC REVISIONS

April 17, 2020

ARCHITECTS
INTENIORS
COPYRIGHT © 2020 PLANNERS



**3 PLEASANT STREET at BRICK MARKET** 

April 17, 2020

SCALE: 1/4" = 1'-0" HDC REVISIONS

ARCHITECTS
INTERIORS
COPYRIGHT © 2020 PLANNERS





SCALE: 1/4" = 1'-0" HDC REVISIONS

April 17, 2020

ARCHITECTS
INTERIORS
COPYRIGHT © 2020 PLANNERS

SOLAR'S MOST TRUSTED









ELIGIBLE FOR

PERFORMANCE PERFORMANCE



|   | Junction box: 3-part                                             | Frame: