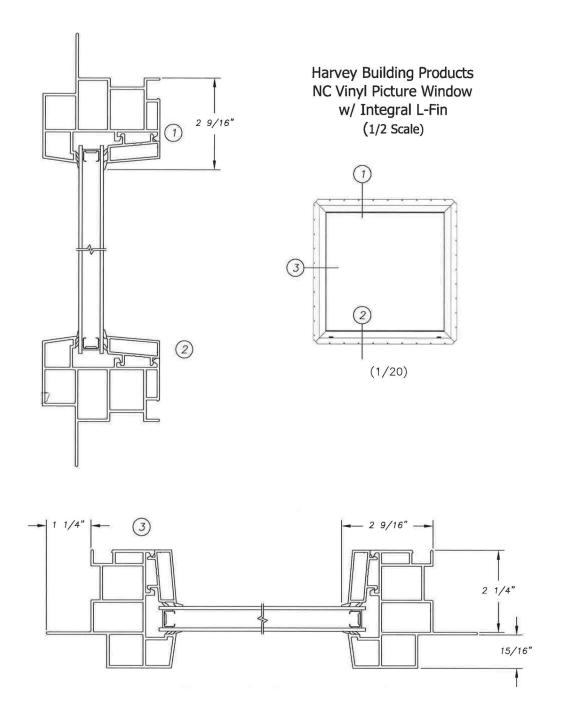

#### GRANITE

Manufacturer: **TBD** NATURAL Color: **Specific Instructions:** N/A



#### ARCHITECTURAL CORRUGATED METAL

Manufacturer: **CENTRIA CS-660 PREFINISHED PANEL** 

TO MATCH ACM1 Color:

N/A **Specific Instructions:** 



#### VINYL WINDOWS

**HARVEY WINDOWS** Manufacturer:

Color: **BLACK Specific Instructions:** N/A

53 GREEN STREET PORTSMOUTH, NEW HAMPSHIRE PROPOSED MATERIALS





#### **EXTERIOR WALL SCONCE**

Manufacturer: TECH LIGHTING-Product Name: ASPEN WEDGE 26 Color: CHARCOAL



#### **EXTERIOR CEILING - LINEAR LIGHTING**

Manufacturer: WAC LIGHTING

Product Name: SYMMETRICAL RECESSED CHANNEL 8' LINEAR

Color: TBD

#### RAILINGS

Manufacturer: TBD

Product Name Perforated Metal
Color: Color to Match ACM1

53 GREEN STREET
PORTSMOUTH, NEW HAMPSHIRE

PROPOSED MATERIALS





VINYL WINDOWS



#### VERTICAL RETRACTABLE GLASS DOORS/WINDOWS

Manufacturer: TBD Color: BLACK

1 HEAD (0) (114.3)

452TCG126





2 HORIZONTAL

> 3 SILL

4-1/2" (114.3) 451CG004 452TCG014 452TCG0

**Trifab™ 451UT Framing System** 



#### STOREFRONT

Manufacturer: KAWNEER Color: BLACK

Manufacturer: HARVEY WINDOWS Color: BLACK

53 GREEN STREET
PORTSMOUTH, NEW HAMPSHIRE

PROPOSED WINDOWS AND STOREFRONT





53 GREEN STREET

PORTSMOUTH, NEW HAMPSHIRE

PROPOSED NORTH ELEVATION





PROPOSED SOUTH ELEVATION







PROPOSED EAST AND WEST ELEVATIONS





AC HOTEL - MEDFORD, MA

53 GREEN STREET

PORTSMOUTH, NEW HAMPSHIRE

#### PRECEDENT IMAGERY



# SEACOAST REPERTORY THEATER LOBBY RENOVATION

HDC WORK SESSION MARCH 2020



| DRAWING SHEET LIST - HDC |                               |  |  |  |