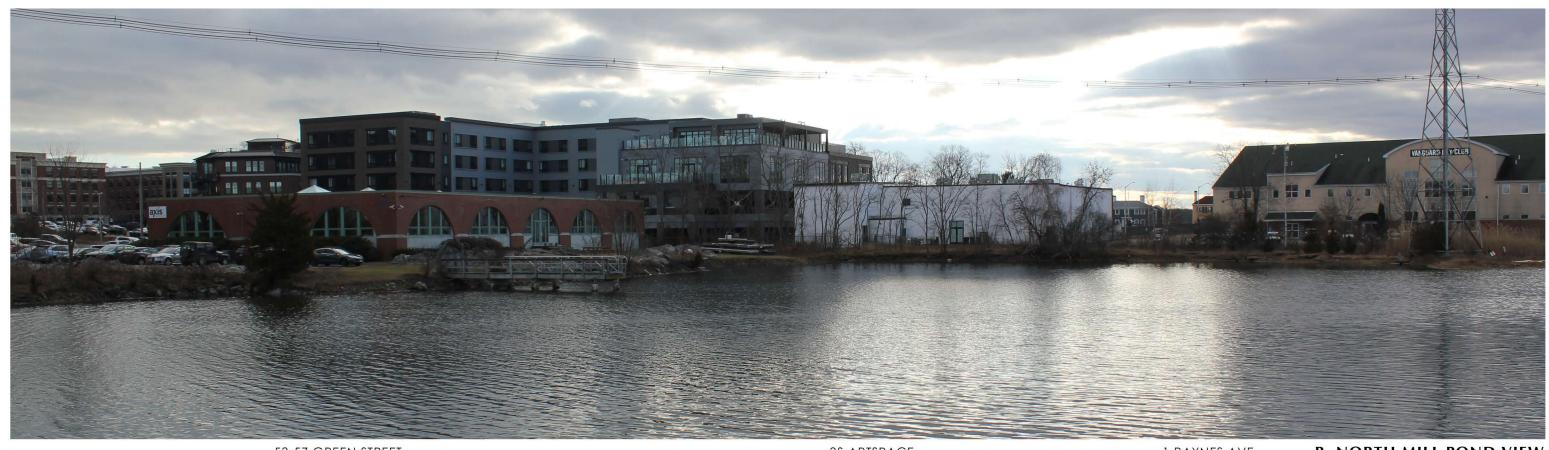

#### IV. WORK SESSIONS (OLD BUSINESS)

- A. Work Session requested by Vaughan Street Hotel, LLC and Stone Creek realty, LLC, owners, for properties located at 299 Vaughan Street and 53 Green Street, wherein permission is requested to allow the partial demolition of an existing structure and the construction of a new free-standing commercial structure (5-story Hotel) as per plans on file in the Planning Department. Said properties are shown on Assessor Map 124 as Lot 10 and Assessor Map 119 as Lot 2 and lies within the Character District 5 (CD 5), Downtown Overlay, and Historic Districts. (This item was postponed at the April 15, 2020 meeting to the May 06, 2020 meeting.)
- B. Work Session requested by **Bow Street Theatre Trust, owner,** for property located at **125 Bow Street,** wherein permission is requested to allow new construction to an existing structure (replace roof, add insulated cladding on two walls) as per plans on file in the Planning Department. Said property is shown on Assessor Map 105 as Lot 1F and lies within the Character District 4 (CD 4), Downtown Overlay, and Historic Districts. (*This item was postponed at the April 15, 2020 meeting to the May 06, 2020 meeting.*)