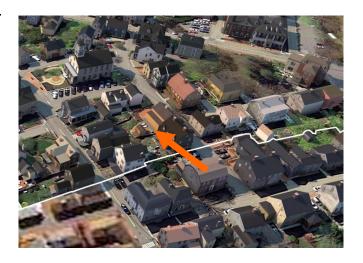

#### L. Proposed Design, 3d Massing View and Aerial View:

Proposed Rear Enclosed Porch

**Ariel View** 