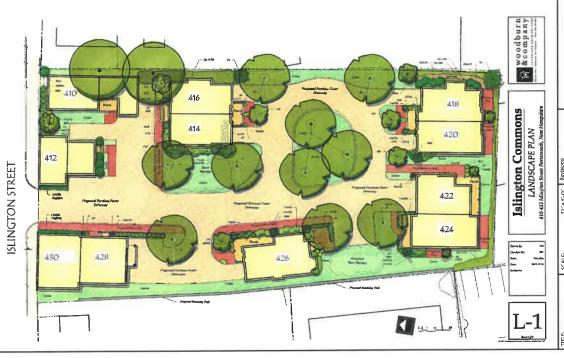

#### II. ADMINISTRATIVE APPROVALS

- 1. 403 Deer Street, Unit 13 (continued from the April 15, 2020 meeting.)
- 2. 73 Daniel Street (continued from the April 15, 2020 meeting.) Request to Postpone
- 3. 3 Pleasant Street
- 4. 410-430 Islington Street

## Administrative Approvals:

- 1. 403 Deer St. Unit 13 (LUHD-120) TBD
- 2. 3 Pleasant St. (LUHD-138) TBD
- 3. 410-420 Islington St, (LUHD-128) Recommend Approval