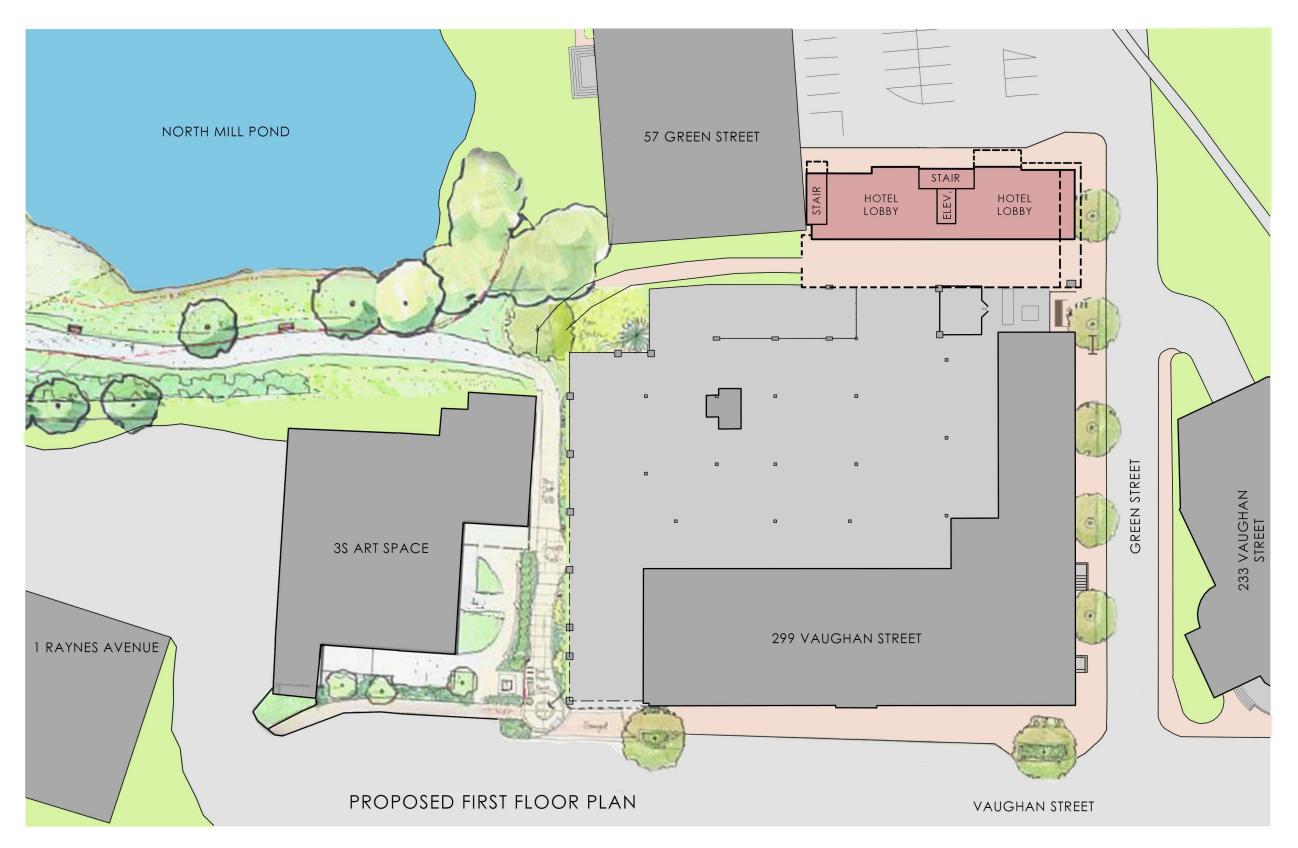

#### IV. WORK SESSIONS (OLD BUSINESS)

- A. Work Session requested by Vaughan Street Hotel, LLC and Stone Creek realty, LLC, owners, for properties located at 299 Vaughan Street and 53 Green Street, wherein permission is requested to allow the partial demolition of an existing structure and the construction of a new free-standing commercial structure (5-story Hotel) as per plans on file in the Planning Department. Said properties are shown on Assessor Map 124 as Lot 10 and Assessor Map 119 as Lot 2 and lies within the Character District 5 (CD 5), Downtown Overlay, and Historic Districts. (This item was postponed at the April 15, 2020 meeting to the May 06, 2020 meeting.)
- B. Work Session requested by **Bow Street Theatre Trust, owner,** for property located at **125 Bow Street,** wherein permission is requested to allow new construction to an existing structure (replace roof, add insulated cladding on two walls) as per plans on file in the Planning Department. Said property is shown on Assessor Map 105 as Lot 1F and lies within the Character District 4 (CD 4), Downtown Overlay, and Historic Districts. (*This item was postponed at the April 15, 2020 meeting to the May 06, 2020 meeting.*)

## WORK SESSIONS - OLD BUSINESS:

- A. 299 Vaughan St. (LU-19-101) (5-Story Hotel)
- B. 125 Bow St. (LUHD-112) (Roof and Siding)