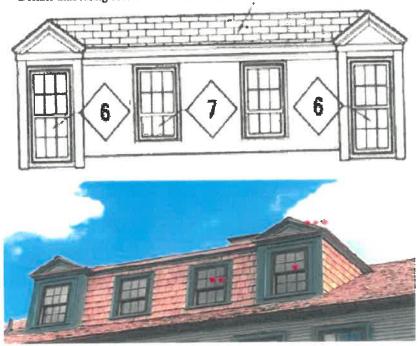

#### I. Neighborhood Context:

• This contributing historic structure is located along Austin Street and is surrounded with many other 2.5-3 story wood-sided and brick buildings. Most buildings in the surrounding context have small front yard setbacks and shallow rear yards.