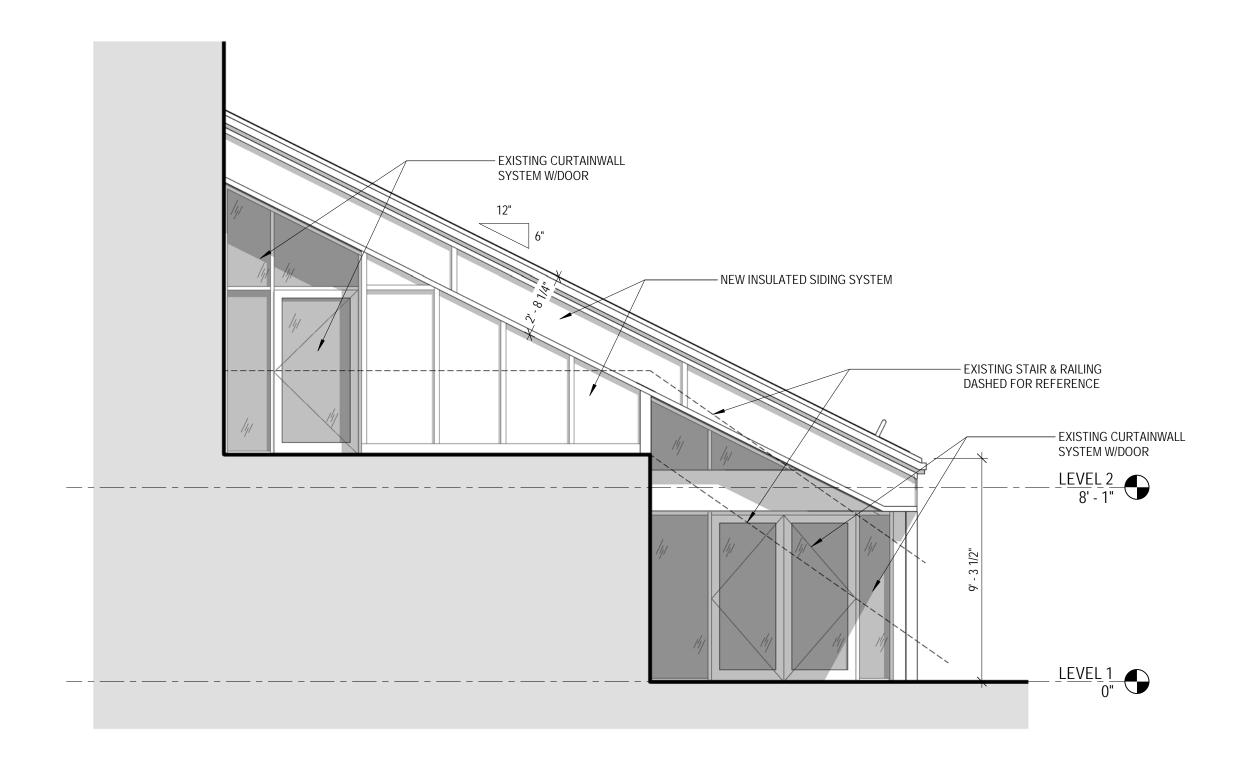

#### K. Staff Comments and Suggestions:

- Due to the meeting delays this project has been posted as a Work Session/ Public Hearing.
- The work proposed by the applicant is located along the rear elevation of the structure. The enclosed porch design has raised wood panels and is proposed to have a standing seam roof and large plate glass windows.

Design Guideline Reference –Guidelines for Roofing (04), Porches, Stoops and Decks (06) & Windows and Doors (08).

#### L. Proposed Design, 3d Massing View and Aerial View:

Proposed Rear Enclosed Porch

**Ariel View** 