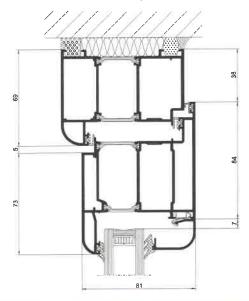

Design Guideline Reference –Guidelines for Roofing (04), Porches, Stoops and Decks (06) & Windows and Doors (08).