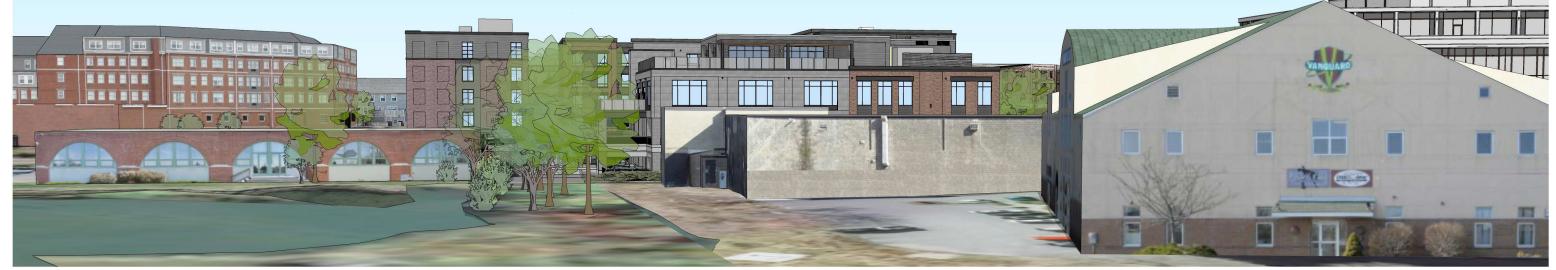

#### IV. WORK SESSIONS (OLD BUSINESS)

- A. Work Session requested by Vaughan Street Hotel, LLC and Stone Creek realty, LLC, owners, for properties located at 299 Vaughan Street and 53 Green Street, wherein permission is requested to allow the partial demolition of an existing structure and the construction of a new free-standing commercial structure (5-story Hotel) as per plans on file in the Planning Department. Said properties are shown on Assessor Map 124 as Lot 10 and Assessor Map 119 as Lot 2 and lies within the Character District 5 (CD 5), Downtown Overlay, and Historic Districts. (This item was postponed at the April 15, 2020 meeting to the May 06, 2020 meeting.)
- B. Work Session requested by **Bow Street Theatre Trust, owner,** for property located at **125 Bow Street,** wherein permission is requested to allow new construction to an existing structure (replace roof, add insulated cladding on two walls) as per plans on file in the Planning Department. Said property is shown on Assessor Map 105 as Lot 1F and lies within the Character District 4 (CD 4), Downtown Overlay, and Historic Districts. (*This item was postponed at the April 15, 2020 meeting to the May 06, 2020 meeting.*)

## WORK SESSIONS - OLD BUSINESS:

- A. 299 Vaughan St. (LU-19-101) (5-Story Hotel)
- B. 125 Bow St. (LUHD-112) (Roof and Siding)