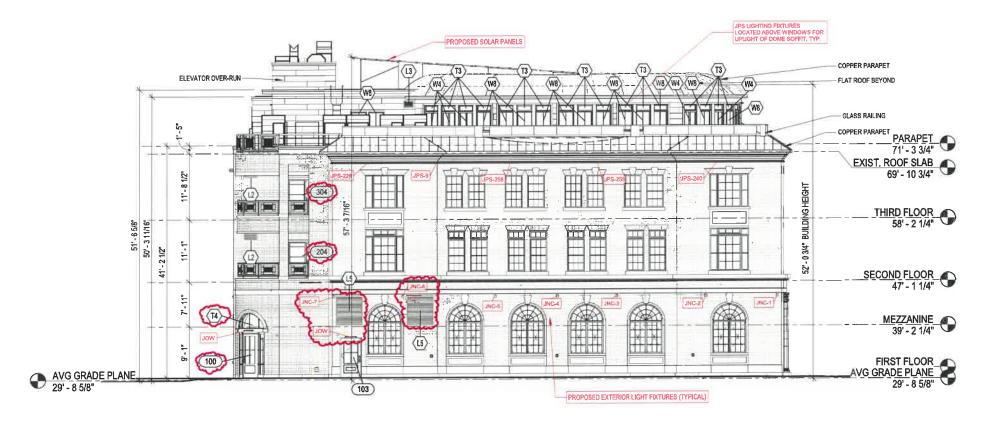

## Administrative Approvals:

- 1. 403 Deer St. Unit 13 (LUHD-120) TBD
- 2. 3 Pleasant St. (LUHD-138) TBD
- 3. 410-420 Islington St, (LUHD-128) Recommend Approval