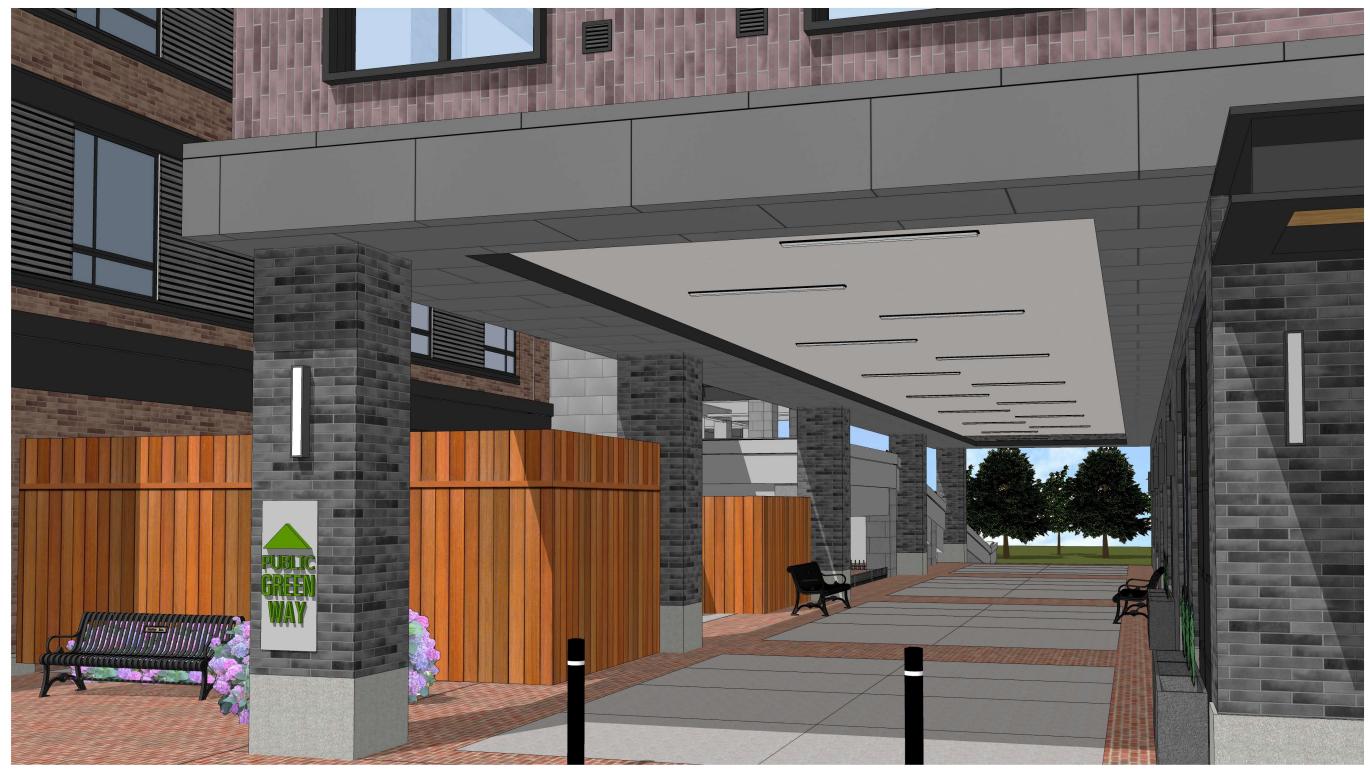

#### IV. WORK SESSIONS (OLD BUSINESS)

- A. Work Session requested by Vaughan Street Hotel, LLC and Stone Creek realty, LLC, owners, for properties located at 299 Vaughan Street and 53 Green Street, wherein permission is requested to allow the partial demolition of an existing structure and the construction of a new free-standing commercial structure (5-story Hotel) as per plans on file in the Planning Department. Said properties are shown on Assessor Map 124 as Lot 10 and Assessor Map 119 as Lot 2 and lies within the Character District 5 (CD 5), Downtown Overlay, and Historic Districts. (This item was postponed at the April 15, 2020 meeting to the May 06, 2020 meeting.)
- B. Work Session requested by **Bow Street Theatre Trust, owner,** for property located at **125 Bow Street,** wherein permission is requested to allow new construction to an existing structure (replace roof, add insulated cladding on two walls) as per plans on file in the Planning Department. Said property is shown on Assessor Map 105 as Lot 1F and lies within the Character District 4 (CD 4), Downtown Overlay, and Historic Districts. (*This item was postponed at the April 15, 2020 meeting to the May 06, 2020 meeting.*)