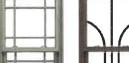

allow us to create almost any divided lite pattern to match your design style.

# putty profile at exterior side

### SIMULATED DIVIDED LITE (SDL)

SDL bars are permanently adhered to both sides of the glass. Simulated Divided Lites with Spacer Bars (SDLs) are an energy-efficient way to create the look of authentic divided lites.



Separate panes of glass are glazed

been made since the beginning.

Available exclusively with wood

exterior units.

between bars-the way windows have

### GRILLES-BETWEEN-THE-GLASS (GBG)

Grilles are permanently installed between the glass panes. This lowmaintenance grille offers the look of a divided lite pattern with the ease of cleaning just one pane of glass. Available with different interior and exterior colors.

### FIVE STANDARD BAR WIDTHS





















### STICKING AND PROFILES

Sticking refers to the interior profiles of your wood window. Choose from the standard Ogee profile (used on traditional projects) or the optional clean, contemporary Square sticking.











SQUARE STICKING

MARVIN SIGNATURE" COLLECTION



### EXTERIOR CASINGS + SUBSILLS

Adding Marvin clad or wood casings and subsills to your windows and doors provides great architectural detail to any home. Our clad casings are made of ultra-durable extruded aluminum, which features a beautiful factory applied finish that resists chalking, fading, pitting, corrosion, and marring. Casing profiles are consistent around a window or door, except for the Potter casing profile, which has a taller head. Custom casings and subsills are also available.

| t brick locations