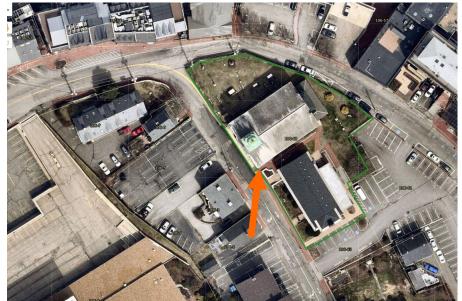

#### L. Proposed Design, 3d Massing View and Aerial View:

Proposed Rear Enclosed Porch

**Ariel View** 