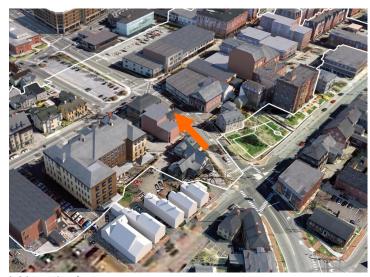

#### I. Neighborhood Context:

• This contributing historic structure is located along Austin Street and is surrounded with many other 2.5-3 story wood-sided and brick buildings. Most buildings in the surrounding context have small front yard setbacks and shallow rear yards.

#### L. Proposed Design, 3d Massing View and Aerial View:

Proposed Rear Enclosed Porch

**Ariel View** 