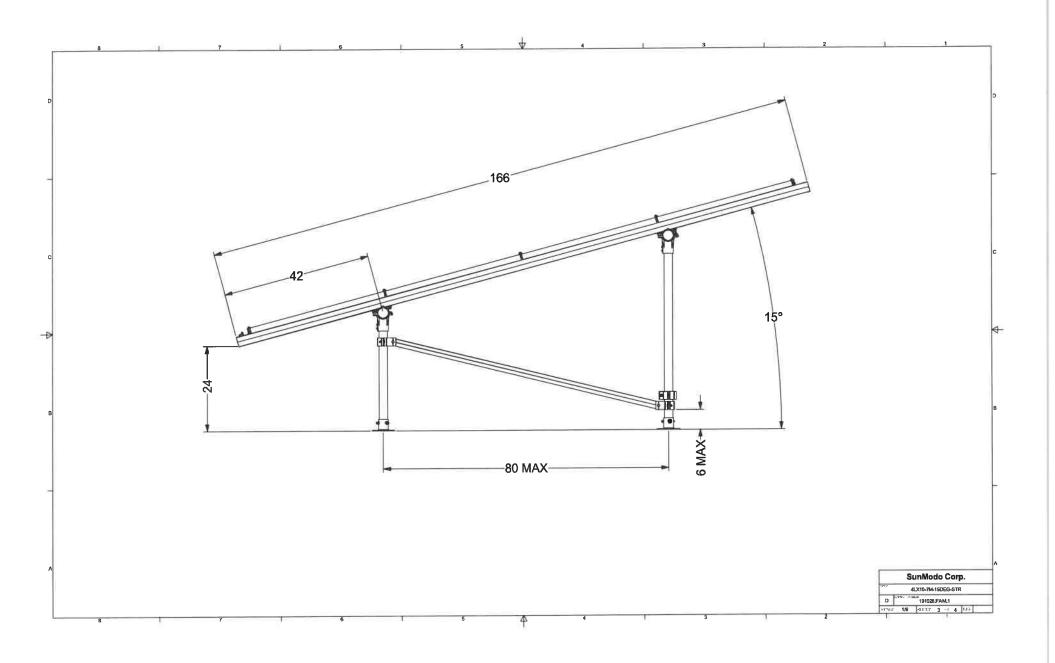

Project Evaluation Form: 50 AUSTIN STREET

Permit Requested: CERTIFICATE OF APPROVAL

Meeting Type: PUBLIC HEARING #1 (LU-20-102)

| A. Property Information - General:                                                                                                                                                                                                                                                                                                                                                                                                                         |                               |                          |  |  |  |  |
|------------------------------------------------------------------------------------------------------------------------------------------------------------------------------------------------------------------------------------------------------------------------------------------------------------------------------------------------------------------------------------------------------------------------------------------------------------|-------------------------------|--------------------------|--|--|--|--|
| <ul> <li>Existing Conditions:</li> <li>Zoning District: GRC</li> <li>Land Use: Single-Family</li> <li>Land Area: 6,100 SF +/-</li> <li>Estimated Age of Structure: c.1810</li> <li>Building Style: Federal</li> <li>Number of Stories: 3.0</li> <li>Historical Significance: Contributing</li> <li>Public View of Proposed Work: Limited view from Middle Street.</li> <li>Unique Features: NA.</li> <li>Neighborhood Association: Goodwin Park</li> </ul> |                               |                          |  |  |  |  |
| B. Proposed Work: To add an enclose                                                                                                                                                                                                                                                                                                                                                                                                                        | ed porch on the red           | <u>ar elevation.</u>     |  |  |  |  |
| C. Other Permits Required:  Board of Adjustment                                                                                                                                                                                                                                                                                                                                                                                                            | ☐ Planning Board              | ☐ City Council           |  |  |  |  |
| D. Lot Location:                                                                                                                                                                                                                                                                                                                                                                                                                                           |                               |                          |  |  |  |  |
| ☐ Terminal Vista                                                                                                                                                                                                                                                                                                                                                                                                                                           | Gateway                       | ☑ Mid-Block              |  |  |  |  |
| $\ \square$ Intersection / Corner Lot                                                                                                                                                                                                                                                                                                                                                                                                                      | ☐ Rear Lot                    |                          |  |  |  |  |
| E. Existing Building to be Altered/ Demo                                                                                                                                                                                                                                                                                                                                                                                                                   | lished:                       |                          |  |  |  |  |
| ☐ Principal                                                                                                                                                                                                                                                                                                                                                                                                                                                | Accessory                     | ☐ Significant Demolition |  |  |  |  |
| F. Sensitivity of Neighborhood Context:                                                                                                                                                                                                                                                                                                                                                                                                                    |                               |                          |  |  |  |  |
| $\square$ Highly Sensitive $oxdiv G$ Sensiti                                                                                                                                                                                                                                                                                                                                                                                                               | ive $\square$ Low Sensitivity | "Back-of-House"          |  |  |  |  |
| G. Design Approach (for Major Projects                                                                                                                                                                                                                                                                                                                                                                                                                     | <u>):</u>                     |                          |  |  |  |  |
| $\Box$ Literal Replication (i.e. 6-16 C                                                                                                                                                                                                                                                                                                                                                                                                                    | ongress, Jardinière Buildin   | g, 10 Pleasant Street)   |  |  |  |  |
| $\square$ Invention within a Style (i.e.,                                                                                                                                                                                                                                                                                                                                                                                                                  | Porter Street Townhouses      | , 100 Market Street)     |  |  |  |  |
| Abstract Reference (i.e. Port                                                                                                                                                                                                                                                                                                                                                                                                                              | walk, 51 Islington, 55 Con    | gress Street)            |  |  |  |  |
| ☐ Intentional Opposition (i.e. №                                                                                                                                                                                                                                                                                                                                                                                                                           | McIntyre Building, Citizen's  | s Bank, Coldwell Banker) |  |  |  |  |
| H. Project Type:                                                                                                                                                                                                                                                                                                                                                                                                                                           |                               |                          |  |  |  |  |
| Consent Agenda (i.e. very                                                                                                                                                                                                                                                                                                                                                                                                                                  | small alterations, adc        | litions or expansions)   |  |  |  |  |
| ☑ Minor Project (i.e. small alte                                                                                                                                                                                                                                                                                                                                                                                                                           | erations, additions or        | expansions)              |  |  |  |  |
| ☐ Moderate Project (i.e. sign                                                                                                                                                                                                                                                                                                                                                                                                                              |                               |                          |  |  |  |  |
| ☐ Major Project (i.e. very larg                                                                                                                                                                                                                                                                                                                                                                                                                            |                               | ,                        |  |  |  |  |

#### I. Neighborhood Context:

• This contributing historic structure is located along Austin Street and is surrounded with many other 2.5-3 story wood-sided and brick buildings. Most buildings in the surrounding context have small front yard setbacks and shallow rear yards.

#### K. Staff Comments and Suggestions:

- Due to the meeting delays this project has been posted as a Work Session/ Public Hearing.
- The work proposed by the applicant is located along the rear elevation of the structure. The enclosed porch design has raised wood panels and is proposed to have a standing seam roof and large plate glass windows.

Design Guideline Reference –Guidelines for Roofing (04), Porches, Stoops and Decks (06) & Windows and Doors (08).

#### L. Proposed Design, 3d Massing View and Aerial View:

Proposed Rear Enclosed Porch

**Ariel View** 