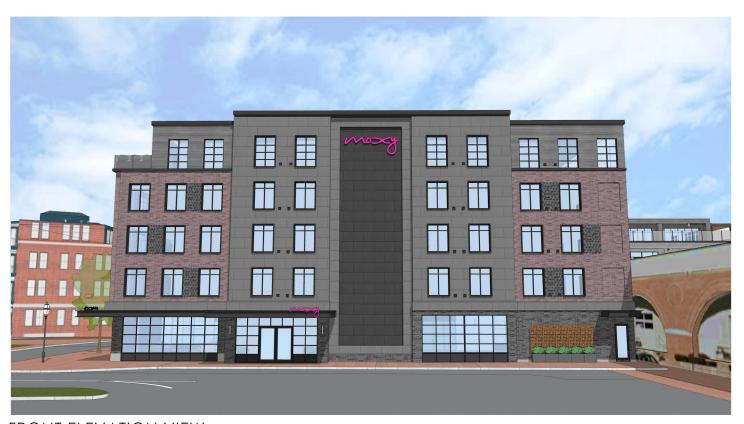

#### IV. WORK SESSIONS (OLD BUSINESS)

- A. Work Session requested by Vaughan Street Hotel, LLC and Stone Creek realty, LLC, owners, for properties located at 299 Vaughan Street and 53 Green Street, wherein permission is requested to allow the partial demolition of an existing structure and the construction of a new free-standing commercial structure (5-story Hotel) as per plans on file in the Planning Department. Said properties are shown on Assessor Map 124 as Lot 10 and Assessor Map 119 as Lot 2 and lies within the Character District 5 (CD 5), Downtown Overlay, and Historic Districts. (This item was postponed at the April 15, 2020 meeting to the May 06, 2020 meeting.)
- B. Work Session requested by **Bow Street Theatre Trust, owner,** for property located at **125 Bow Street,** wherein permission is requested to allow new construction to an existing structure (replace roof, add insulated cladding on two walls) as per plans on file in the Planning Department. Said property is shown on Assessor Map 105 as Lot 1F and lies within the Character District 4 (CD 4), Downtown Overlay, and Historic Districts. (*This item was postponed at the April 15, 2020 meeting to the May 06, 2020 meeting.*)