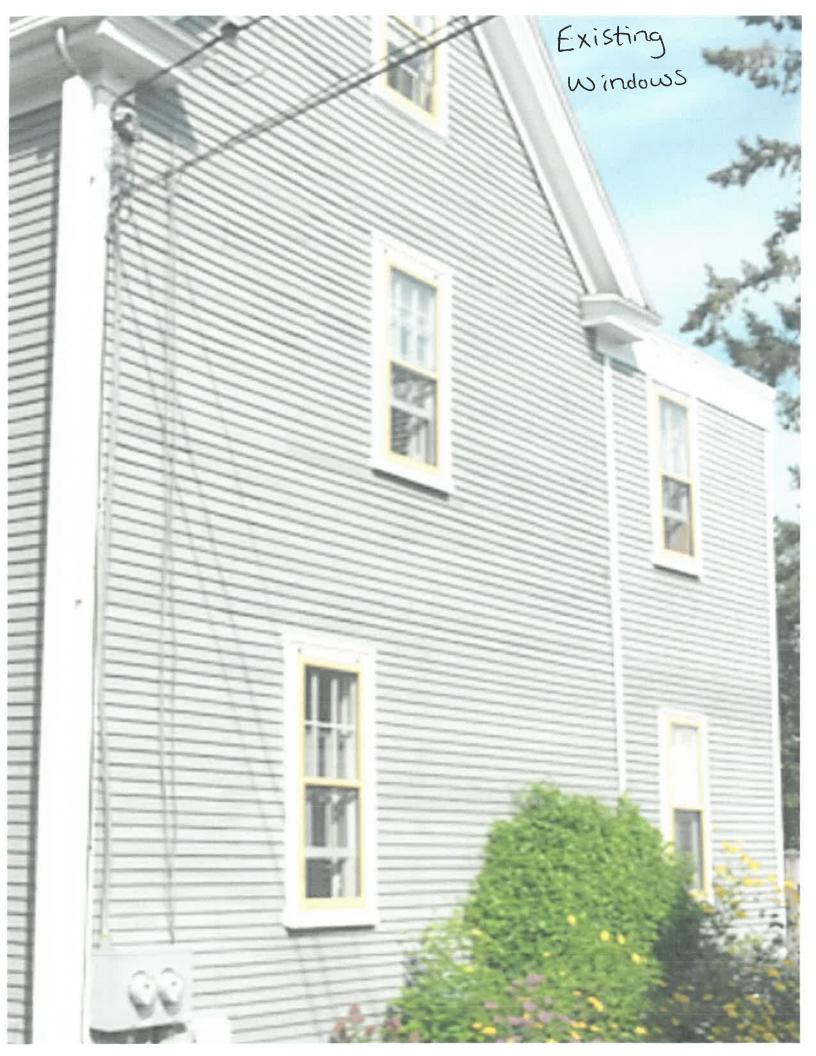

is shown on Assessor Map 136, Lot 1 and lies within the General Residence C (GRC) and Historic Districts. (This item was postponed at the April 15, 2020 meeting to the May 06, 2020 meeting)

- 2. Petition of **John S. Guido Jr., owner,** for property located at **35 Howard Street, #35,** wherein permission is requested to allow exterior renovations to an existing structure (replace (10) existing windows on the structure) as per plans on file in the Planning Department. Said property is shown on Assessor Map 103 as Lot 83-2 and lies within the General Residence B (GRB) and Historic Districts. (*This item was postponed at the April 15, 2020 meeting to the May 06, 2020 meeting)*
- 3. Petition of Hoerman Family Revocable Trust of 2019, Walter A. and Mary Ellen Hoerman Trustees, owners, for property located at 56 Dennett Street, wherein permission is requested to allow new construction to an existing structure (construct rear addition) and exterior renovations to an existing structure (replacement windows and clapboard siding) as per plans on file in the Planning Department. Said property is shown on Assessor Map 140 as Lot 13 and lies within the General Residence A (GRA) and Historic Districts. (This item was postponed at the April 15, 2020 meeting to the May 06, 2020 meeting)
- 4. Petition of **Jeffrey L. and Dolores P. Ives, owners,** for property located at **44 Gardner Street**, wherein permission is requested to allow new contraction to an existing structure (remove rear porch and replace with sunroom and expand kitchen bay) as per plans on file in the Planning Department. Said property is shown on Assessor Map 103, Lot 42 and lies within the General Residence B (GRB) and **Historic** Districts. (*This item was postponed at the April 15*, 2020 meeting to the May 06, 2020 meeting)