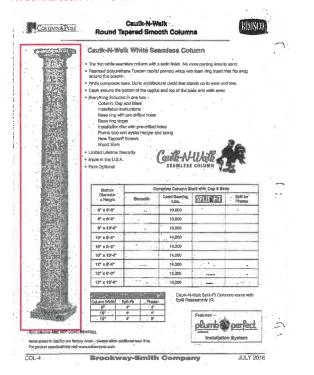

WILL BE REDUCED TO FOUR (4) AND SEVEN (7) NEW DWELLING UNITS WILL BE ADDED. THE RESULT WILL BE A TOTAL OF 11 DWELLING UNITS ON THE SITE. THE FOLLOWING IS INCLUDED IN THIS PACKAGE:

- ADJUSTMENT TO TRASH ENCLOSURE AT 412
- COLUMN ADJUSTMENT AT 418/420
- ADDITIONAL MECHANICAL VENTS AT 422/424
- WALL MOUNTING MECHANICAL EQUIPMENT AT 422/424
- WATER TABLE ADJUSTMENT AT 422/424

**CURRENT SCOPE** 

### ZONING SUMMARY:

ZONING DISTRICT: CD4-L2 LOT SIZE: 40,075 SF

REQUIRED LOT AREA PER DWELLING UNIT: 3,000 SF

**BUILDING HEIGHT: 35'-0" MAX** 

GROUND FLOOR ABOVE SIDEWALK: 3'-0" MAX

MIN GROUND STORY HEIGHT: 11'-0"







NOTE: PREVIOUSLY APPROVED COLUMN DESIGN IS NO LONGER AVAILABLE. PROPOSED COLUMN IS THE SAME SIZE AND VERY SIMILAR WITH A ROUNDED SECONDARY CAP/BOTTOM AND A MINIMAL NECK TRIM.



418/420 ENTRY COLUMN CUT SHEET- PROPOSED



### 418/420 ENTRY COLUMN- PREVIOUSLY APPROVED



418/420 NORTH ELEVATION- PREVIOUSLY APPROVED

HISTORIC DISTRICT COMMISSION

ADMINISTRATIVE APPROVAL MAY 2020

412 ISLINGTON STREET PORTSMOUTH, NH 03801

CHECKED BY: DRAWN BY:

418/420 ENTRY COLUMNS 4



### **Essential Collection** One-Light Small Wall Lantern

by Progress Lighting

Catalog (D. P6059-3)

Outdoor one-light small wall lantern with a white linen glass shade in a Black finish.

3-Lt. Small Wall Lantern (6 In) White Linen glass shade.

- · Black finish.
- · White linen glass.
- · Powdercoat finish
- 5 7/8"w X 8 11/15"b

LIGHT FIXTURE 'B" AT 422/424 & 426



### MECHANICAL UNITS-PREVIOSLY APPROVED

PREVIOUSLY APPROVED MECHANICAL UNITS PROPOSED TO BE WALL MOUNTED INSTEAD OF PLACED ON GR