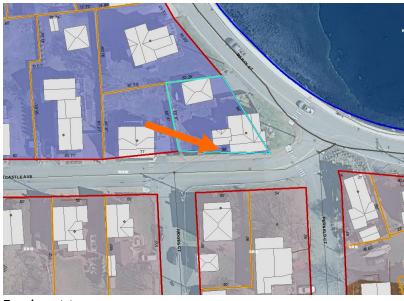

#### I. Neighborhood Context:

• This contributing historic structure is located along Austin Street and is surrounded with many other 2.5-3 story wood-sided and brick buildings. Most buildings in the surrounding context have small front yard setbacks and shallow rear yards.

#### L. Proposed Design, 3d Massing View and Aerial View:

Proposed Rear Enclosed Porch

**Ariel View** 