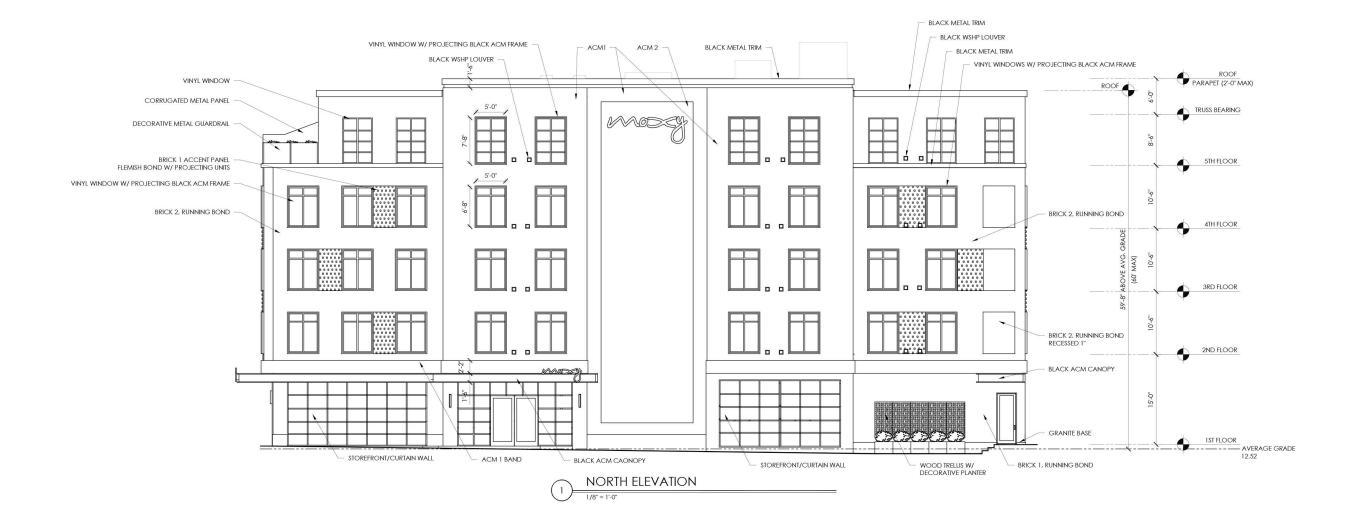

R WALL SCONCE**

Manufacturer: TECH LIGHTING-Product Name: ASPEN WEDGE 26 Color: CHARCOAL



#### **EXTERIOR CEILING - LINEAR LIGHTING**

Manufacturer: WAC LIGHTING

Product Name: SYMMETRICAL RECESSED CHANNEL 8' LINEAR

Color: TBD

#### RAILINGS

Manufacturer: TBD

Product Name Perforated Metal
Color: Color to Match ACM1

53 GREEN STREET
PORTSMOUTH, NEW HAMPSHIRE

PROPOSED MATERIALS





VINYL WINDOWS



#### VERTICAL RETRACTABLE GLASS DOORS/WINDOWS

Manufacturer: TBD Color: BLACK

1 HEAD (0) (114.3)

452TCG126





2 HORIZONTAL

> 3 SILL

4-1/2" (114.3) 451CG004 452TCG014 452TCG0

**Trifab™ 451UT Framing System** 



#### STOREFRONT

Manufacturer: KAWNEER Color: BLACK

Manufacturer: HARVEY WINDOWS Color: BLACK

53 GREEN STREET
PORTSMOUTH, NEW HAMPSHIRE

PROPOSED WINDOWS AND STOREFRONT





53 GREEN STREET

PORTSMOUTH, NEW HAMPSHIRE

PROPOSED NORTH ELEVATION





PROPOSED SOUTH ELEVATION







PROPOSED EAST AND WEST ELEVATIONS





AC HOTEL - MEDFORD, MA

53 GREEN STREET

PORTSMOUTH, NEW HAMPSHIRE

#### PRECEDENT IMAGERY



# SEACOAST REPERTORY THEATER LOBBY RENOVATION

HDC WORK SESSION MARCH 2020



| DRAWING SHEET LIST - HDC |                               |  |  |  |  |
|--------------------------|-------------------------------|--|--|--|--|
| SHEET<br>NO.             | NAME                          |  |  |  |  |
| P0                       | COVER                         |  |  |  |  |
| P1                       | EXISTING FIRST FLOOR PLAN     |  |  |  |  |
| P2                       | PROPOSED FIRST FLOOR PLAN     |  |  |  |  |
| P3                       | EXISTING ROOF