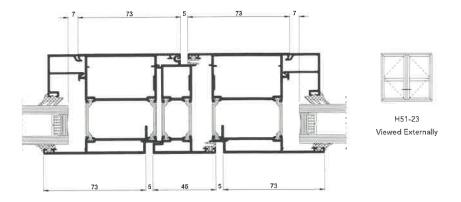

SCALE: 1=1

Retractable Screen

HEAD



SILL





**MULLIONS** 3/8" MULL REINFORCEMENT SOLID SPACE (3/8, 1, 2, 3, 4 & 6")

HORIZONTAL





VERTICAL





Mulling information (Double-click to highlight & copy/paste to browser search window): https://www.marvin.com/WebDoc/Marvin%20ADM%20Mulls%20All.pdf Interior Trim Provided for mulls up to 2"



### KAWNEER - EXTERIOR ALUMINUM DOORS AT UPPER FLOOR ROOF DECKS & BALCONIES

### AA®720 Door Systems

Full details can be downloaded from our website www.kawneer.co.uk

### Inward Opening

### Standard Door Threshold





H53-01 Viewed Externally

### Design Door Head Detail





H61-11 Viewed Externally



### AA®720 Door Systems

Full details can be downloaded from our website www.kawneer.co.uk

### Inward Opening





Standard Door Meeting Stile



### AA®720 Door Systems

### Typical Elevations

Full details can be downloaded from our website www.kawneer.co.uk

| Steedige         |                               |                       | Title                                                                                                                                                                                                    | Website CAD ref.                                                                                                                                 | ho.                                                                                                                        |
|------------------|-------------------------------|-----------------------|------------------------------------------------------