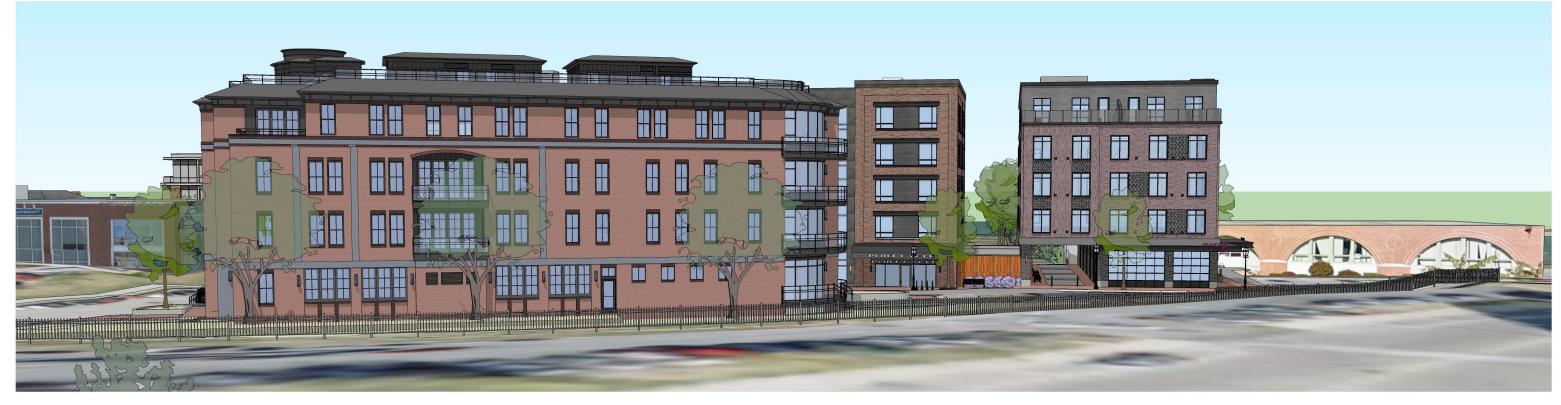

#### IV. WORK SESSIONS (OLD BUSINESS)

- A. Work Session requested by Vaughan Street Hotel, LLC and Stone Creek realty, LLC, owners, for properties located at 299 Vaughan Street and 53 Green Street, wherein permission is requested to allow the partial demolition of an existing structure and the construction of a new free-standing commercial structure (5-story Hotel) as per plans on file in the Planning Department. Said properties are shown on Assessor Map 124 as Lot 10 and Assessor Map 119 as Lot 2 and lies within the Character District 5 (CD 5), Downtown Overlay, and Historic Districts. (This item was postponed at the April 15, 2020 meeting to the May 06, 2020 meeting.)
- B. Work Session requested by **Bow Street Theatre Trust, owner,** for property located at **125 Bow Street,** wherein permission is requested to allow new construction to an existing structure (replace roof, add insulated cladding on two walls) as per plans on file in the Planning Department. Said property is shown on Assessor Map 105 as Lot 1F and lies within the Character District 4 (CD 4), Downtown Overlay, and Historic Districts. (*This item was postponed at the April 15, 2020 meeting to the May 06, 2020 meeting.*)

## WORK SESSIONS - OLD BUSINESS:

- A. 299 Vaughan St. (LU-19-101) (5-Story Hotel)
- B. 125 Bow St. (LUHD-112) (Roof and Siding)