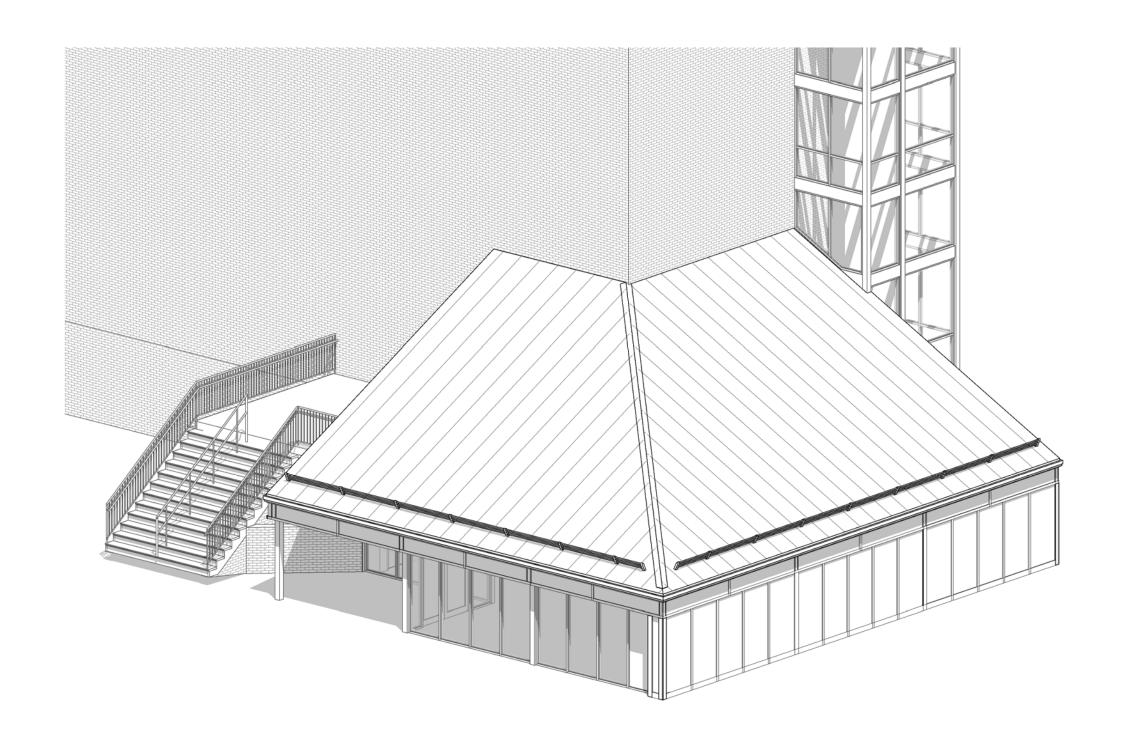

#### K. Staff Comments and Suggestions:

- Due to the meeting delays this project has been posted as a Work Session/ Public Hearing.
- The work proposed by the applicant is located along the rear elevation of the structure. The enclosed porch design has raised wood panels and is proposed to have a standing seam roof and large plate glass windows.

Design Guideline Reference –Guidelines for Roofing (04), Porches, Stoops and Decks (06) & Windows and Doors (08).

#### L. Proposed Design, 3d Massing View and Aerial View:

Proposed Rear Enclosed Porch

**Ariel View** 