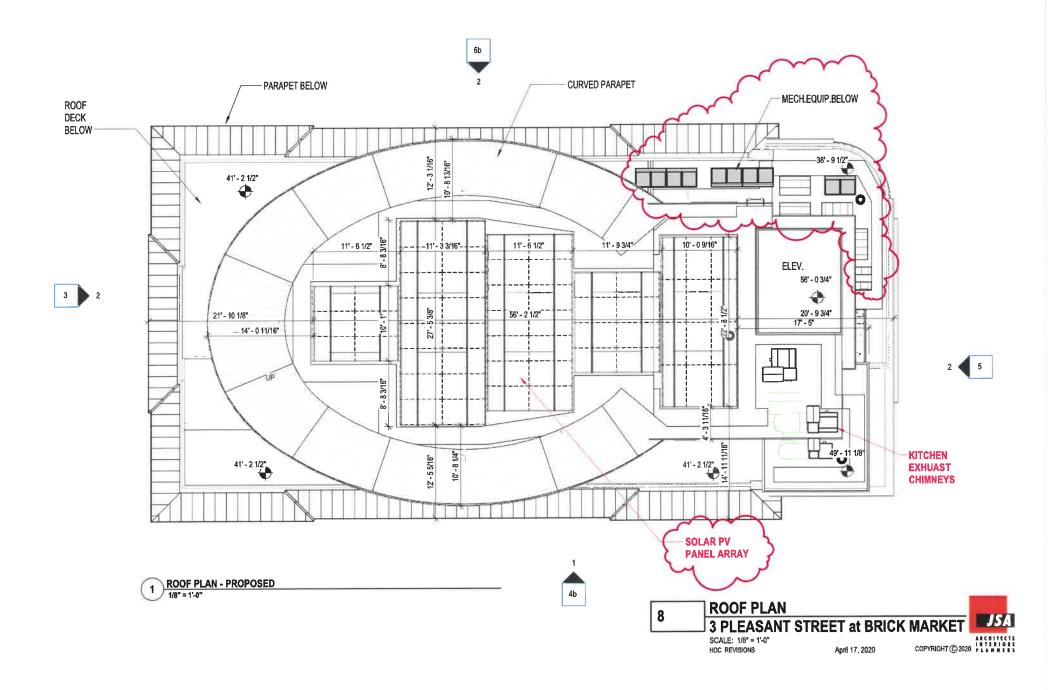

W9 at 2<sup>nd</sup> & 3<sup>rd</sup> floor balconies is revised from a full height window, to a combination sidelight unit with adjacent door.



SCALE: HDC REVISIONS

April 17, 2020

ARCHITECTS
INTERIORS
COPYRIGHT © 2020 PLANKERS



1 AS PREVIOUSLY APPROVED 12.6.19

2 FRONT (WEST) ELEVATION - PROPOSED
3/32" = 1'-0"





1 AS PREVIOUSLY APPROVED 12.6.19





1 SOUTH ELEVATION - PROPOSED
3/32" = 1'-0"





1 AS PREVIOUSLY APPROVED 12.6.19

2 EAST ELEVATION - PROPOSED
3/32" = 1'-0"





1 AS PREVIOUSLY APPROVED 12.6.19



SCALE: HDC REVISIONS

April 17, 2020

COPYRIGHT @ 2020 PLANNERS



2 NORTH ELEVATION - PROPOSED
3/32" = 1'-0"





SITE LIGHTING PLAN **3 PLEASANT STREET at BRICK MARKET** ARCHITECTS
SHITERIORS
COPYRIGHT © 2020 PLANHERS

SCALE: 3/32" = 1'-0" HDC REVISIONS

April 17, 2020





KITCHEN EXHAUST CHIMNEYS

**PROPOSED EXTERIOR LIGHT FIXTURES** 

FRONT NW PERSPECTIVE - FROM NORTH CHURCH

DOOR AND WINDOW MATERIAL TO BE **MAHOGANY** 

**PROPOSED EXTERIOR LIGHT FIXTURES** 

2 REAR NE PERSPECTIVE - FROM PROPOSED REAR COURTYARD

**DOOR AND TRANSOM MATERIAL TO BE** MAHOGANY

PERSPECTIVE VIEWS

3 PLEASANT STREET at BRICK MARKET

SCALE: HDC REVISIONS

April 17, 2020







AS PREVIOUSLY APPROVED 12.6.19

2 REAR SE AXONOMETRIC - PROPOSED

**AXONOMETRIC VIEWS** 10 3 PLEASANT STREET at BRICK MARKET

SCALE: HDC REVISIONS

April 17, 2020







2 CONTEXT VIGNETTES

---B





1 VIEW FROM ACROSS STREET AT 20' HIGH

11 VIGNETTES

3 PLEASANT STREET at BRICK MARKET

SCALE: HDC REVISIONS

April 17, 2020

ARCHITECTS
INTENIORS
COPYRIGHT © 2020 PLANNERS



**3 PLEASANT STREET at BRICK