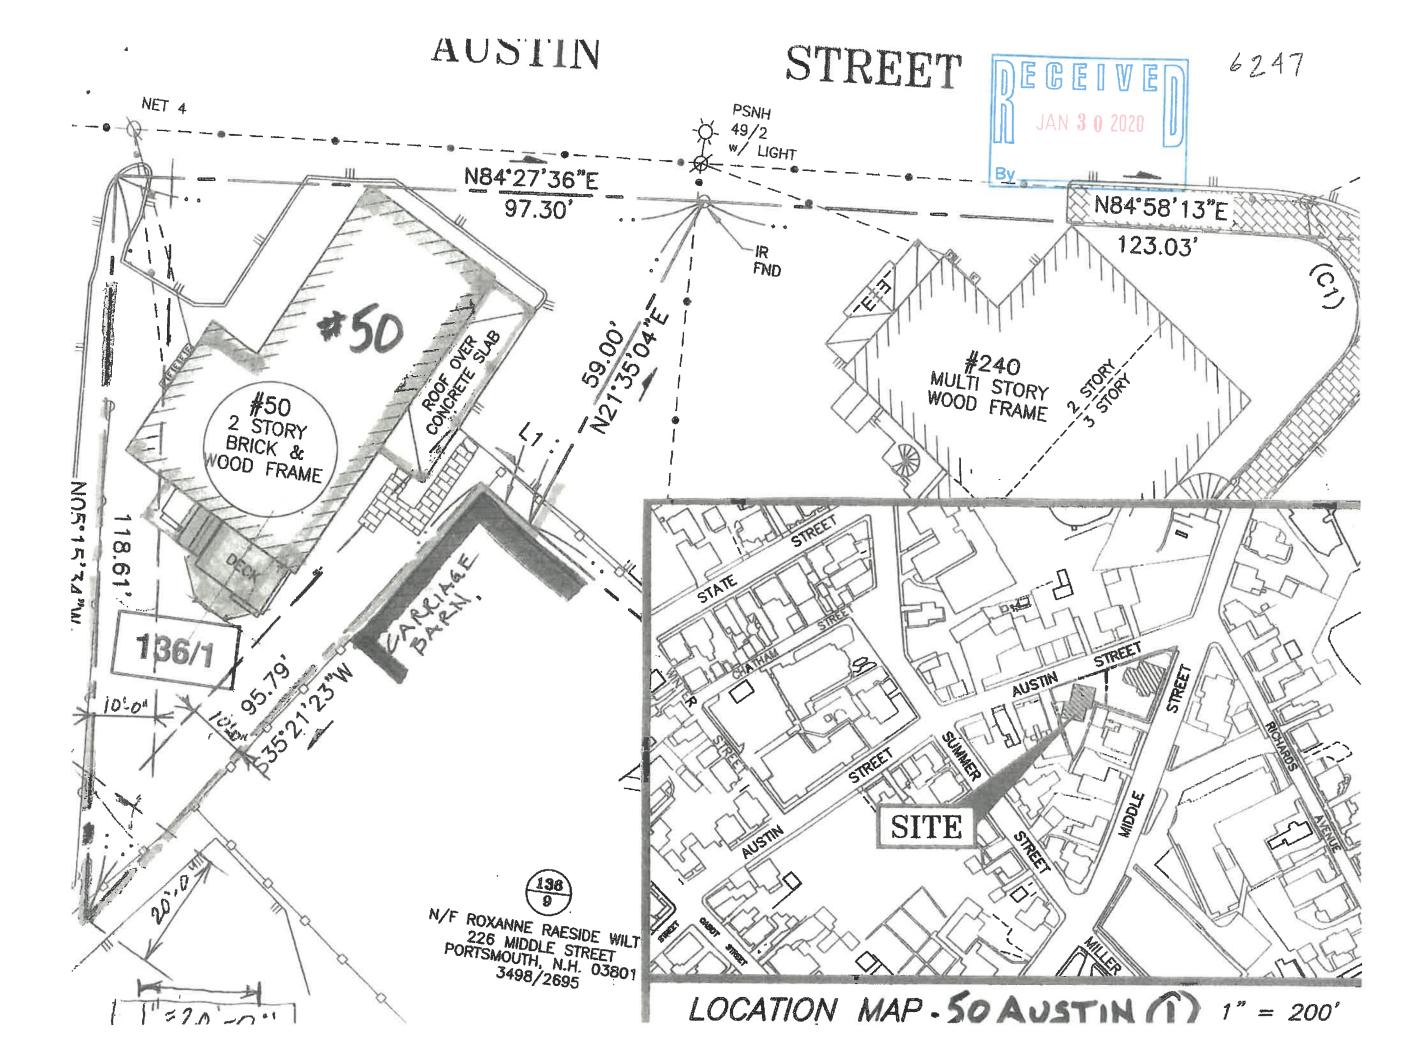

Project Evaluation Form: 50 AUSTIN STREET

Permit Requested: CERTIFICATE OF APPROVAL

Meeting Type: PUBLIC HEARING #1 (LU-20-102)

| A. Property Information - General:                                                                                                                                                                                                                                                                                                                                                                                                                         |                               |                          |  |  |  |  |
|------------------------------------------------------------------------------------------------------------------------------------------------------------------------------------------------------------------------------------------------------------------------------------------------------------------------------------------------------------------------------------------------------------------------------------------------------------|-------------------------------|--------------------------|--|--|--|--|
| <ul> <li>Existing Conditions:</li> <li>Zoning District: GRC</li> <li>Land Use: Single-Family</li> <li>Land Area: 6,100 SF +/-</li> <li>Estimated Age of Structure: c.1810</li> <li>Building Style: Federal</li> <li>Number of Stories: 3.0</li> <li>Historical Significance: Contributing</li> <li>Public View of Proposed Work: Limited view from Middle Street.</li> <li>Unique Features: NA.</li> <li>Neighborhood Association: Goodwin Park</li> </ul> |                               |                          |  |  |  |  |
| B. Proposed Work: To add an enclose                                                                                                                                                                                                                                                                                                                                                                                                                        | ed porch on the red           | <u>ar elevation.</u>     |  |  |  |  |
| C. Other Permits Required:  Board of Adjustment                                                                                                                                                                                                                                                                                                                                                                                                            | ☐ Planning Board              | ☐ City Council           |  |  |  |  |
| D. Lot Location:                                                                                                                                                                                                                                                                                                                                                                                                                                           |                               |                          |  |  |  |  |
| ☐ Terminal Vista                                                                                                                                                                                                                                                                                                                                                                                                                                           | Gateway                       | ☑ Mid-Block              |  |  |  |  |
| $\ \square$ Intersection / Corner Lot                                                                                                                                                                                                                                                                                                                                                                                                                      | ☐ Rear Lot                    |                          |  |  |  |  |
| E. Existing Building to be Altered/ Demo                                                                                                                                                                                                                                                                                                                                                                                                                   | lished:                       |                          |  |  |  |  |
| ☐ Principal                                                                                                                                                                                                                                                                                                                                                                                                                                                | Accessory                     | ☐ Significant Demolition |  |  |  |  |
| F. Sensitivity of Neighborhood Context:                                                                                                                                                                                                                                                                                                                                                                                                                    |                               |                          |  |  |  |  |
| $\square$ Highly Sensitive $oxdiv G$ Sensiti                                                                                                                                                                                                                                                                                                                                                                                                               | ive $\square$ Low Sensitivity | "Back-of-House"          |  |  |  |  |
| G. Design Approach (for Major Projects                                                                                                                                                                                                                                                                                                                                                                                                                     | <u>):</u>                     |                          |  |  |  |  |
| $\Box$ Literal Replication (i.e. 6-16 C                                                                                                                                                                                                                                                                                                                                                                                                                    | ongress, Jardinière Buildin   | g, 10 Pleasant Street)   |  |  |  |  |
| $\square$ Invention within a Style (i.e.,                                                                                                                                                                                                                                                                                                                                                                                                                  | Porter Street Townhouses      | , 100 Market Street)     |  |  |  |  |
| Abstract Reference (i.e. Port                                                                                                                                                                                                                                                                                                                                                                                                                              | walk, 51 Islington, 55 Con    | gress Street)            |  |  |  |  |
| ☐ Intentional Opposition (i.e. №                                                                                                                                                                                                                                                                                                                                                                                                                           | McIntyre Building, Citizen's  | s Bank, Coldwell Banker) |  |  |  |  |
| H. Project Type:                                                                                                                                                                                                                                                                                                                                                                                                                                           |                               |                          |  |  |  |  |
| Consent Agenda (i.e. very                                                                                                                                                                                                                                                                                                                                                                                                                                  | small alterations, adc        | litions or expansions)   |  |  |  |  |
| ☑ Minor Project (i.e. small alte                                                                                                                                                                                                                                                                                                                                                                                                                           | erations, additions or        | expansions)              |  |  |  |  |
| ☐ Moderate Project (i.e. sign                                                                                                                                                                                                                                                                                                                                                                                                                              |                               |                          |  |  |  |  |
| ☐ Major Project (i.e. very larg                                                                                                                                                                                                                                                                                                                                                                                                                            |                               | ,                        |  |  |  |  |

#### I. Neighborhood Context:

• This contributing historic structure is located along Austin Street and is surrounded with many other 2.5-3 story wood-sided and brick buildings. Most buildings in the surrounding context have small front yard setbacks and shallow rear yards.