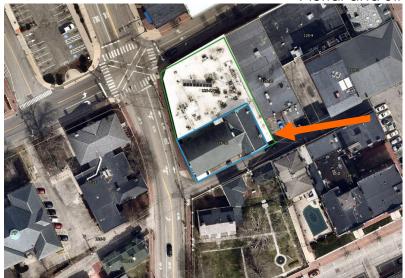

Project Evaluation Form: 50 AUSTIN STREET

Permit Requested: CERTIFICATE OF APPROVAL

Meeting Type: PUBLIC HEARING #1 (LU-20-102)

| A. Property Information - General:                                                                                                                                                                                                                                                                                                                                                                                                                         |                               |                          |  |  |  |  |
|------------------------------------------------------------------------------------------------------------------------------------------------------------------------------------------------------------------------------------------------------------------------------------------------------------------------------------------------------------------------------------------------------------------------------------------------------------|-------------------------------|--------------------------|--|--|--|--|
| <ul> <li>Existing Conditions:</li> <li>Zoning District: GRC</li> <li>Land Use: Single-Family</li> <li>Land Area: 6,100 SF +/-</li> <li>Estimated Age of Structure: c.1810</li> <li>Building Style: Federal</li> <li>Number of Stories: 3.0</li> <li>Historical Significance: Contributing</li> <li>Public View of Proposed Work: Limited view from Middle Street.</li> <li>Unique Features: NA.</li> <li>Neighborhood Association: Goodwin Park</li> </ul> |                               |                          |  |  |  |  |
| B. Proposed Work: To add an enclose                                                                                                                                                                                                                                                                                                                                                                                                                        | ed porch on the red           | <u>ar elevation.</u>     |  |  |  |  |
| C. Other Permits Required:  Board of Adjustment                                                                                                                                                                                                                                                                                                                                                                                                            | ☐ Planning Board              | ☐ City Council           |  |  |  |  |
| D. Lot Location:                                                                                                                                                                                                                                                                                                                                                                                                                                           |                               |                          |  |  |  |  |
| ☐ Terminal Vista                                                                                                                                                                                                                                                                                                                                                                                                                                           | Gateway                       | ☑ Mid-Block              |  |  |  |  |
| $\ \square$ Intersection / Corner Lot                                                                                                                                                                                                                                                                                                                                                                                                                      | ☐ Rear Lot                    |                          |  |  |  |  |
| E. Existing Building to be Altered/ Demo                                                                                                                                                                                                                                                                                                                                                                                                                   | lished:                       |                          |  |  |  |  |
| ☐ Principal                                                                                                                                                                                                                                                                                                                                                                                                                                                | Accessory                     | ☐ Significant Demolition |  |  |  |  |
| F. Sensitivity of Neighborhood Context:                                                                                                                                                                                                                                                                                                                                                                                                                    |                               |                          |  |  |  |  |
| $\square$ Highly Sensitive $oxdiv G$ Sensiti                                                                                                                                                                                                                                                                                                                                                                                                               | ive $\square$ Low Sensitivity | "Back-of-House"          |  |  |  |  |
| G. Design Approach (for Major Projects                                                                                                                                                                                                                                                                                                                                                                                                                     | <u>):</u>                     |                          |  |  |  |  |
| $\Box$ Literal Replication (i.e. 6-16 C                                                                                                                                                                                                                                                                                                                                                                                                                    | ongress, Jardinière Buildin   | g, 10 Pleasant Street)   |  |  |  |  |
| $\square$ Invention within a Style (i.e.,                                                                                                                                                                                                                                                                                                                                                                                                                  | Porter Street Townhouses      | , 100 Market Street)     |  |  |  |  |
| Abstract Reference (i.e. Port                                                                                                                                                                                                                                                                                                                                                                                                                              | walk, 51 Islington, 55 Con    | gress Street)            |  |  |  |  |
| ☐ Intentional Opposition (i.e. №                                                                                                                                                                                                                                                                                                                                                                                                                           | McIntyre Building, Citizen's  | s Bank, Coldwell Banker) |  |  |  |  |
| H. Project Type:                                                                                                                                                                                                                                                                                                                                                                                                                                           |                               |                          |  |  |  |  |
| Consent Agenda (i.e. very                                                                                                                                                                                                                                                                                                                                                                                                                                  | small alterations, adc        | litions or expansions)   |  |  |  |  |
| ☑ Minor Project (i.e. small alte                                                                                                                                                                                                                                                                                                                                                                                                                           | erations, additions or        | expansions)              |  |  |  |  |
| ☐ Moderate Project (i.e. sign                                                                                                                                                                                                                                                                                                                                                                                                                              |                               |                          |  |  |  |  |
| ☐ Major Project (i.e. very larg                                                                                                                                                                                                                                                                                                                                                                                                                            |                               | ,                        |  |  |  |  |

#### I. Neighborhood Context:

• This contributing historic structure is located along Austin Street and is surrounded with many other 2.5-3 story wood-sided and brick buildings. Most buildings in the surrounding context have small front yard setbacks and shallow rear yards.

#### L. Proposed Design, 3d Massing View and Aerial View:

Proposed Rear Enclosed Porch

**Ariel View** 