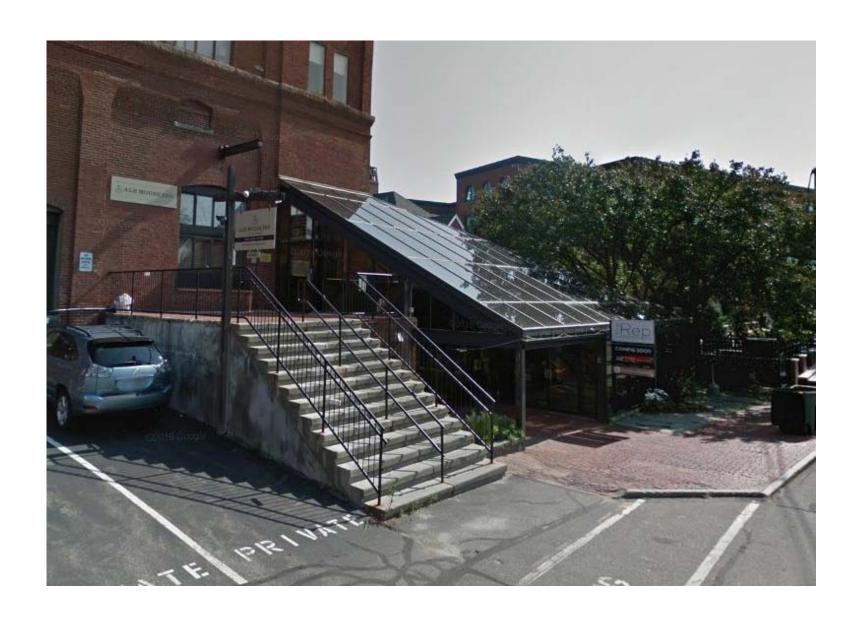

#### IV. WORK SESSIONS (OLD BUSINESS)

- A. Work Session requested by Vaughan Street Hotel, LLC and Stone Creek realty, LLC, owners, for properties located at 299 Vaughan Street and 53 Green Street, wherein permission is requested to allow the partial demolition of an existing structure and the construction of a new free-standing commercial structure (5-story Hotel) as per plans on file in the Planning Department. Said properties are shown on Assessor Map 124 as Lot 10 and Assessor Map 119 as Lot 2 and lies within the Character District 5 (CD 5), Downtown Overlay, and Historic Districts. (This item was postponed at the April 15, 2020 meeting to the May 06, 2020 meeting.)
- B. Work Session requested by **Bow Street Theatre Trust, owner,** for property located at **125 Bow Street,** wherein permission is requested to allow new construction to an existing structure (replace roof, add insulated cladding on two walls) as per plans on file in the Planning Department. Said property is shown on Assessor Map 105 as Lot 1F and lies within the Character District 4 (CD 4), Downtown Overlay, and Historic Districts. (*This item was postponed at the April 15, 2020 meeting to the May 06, 2020 meeting.*)