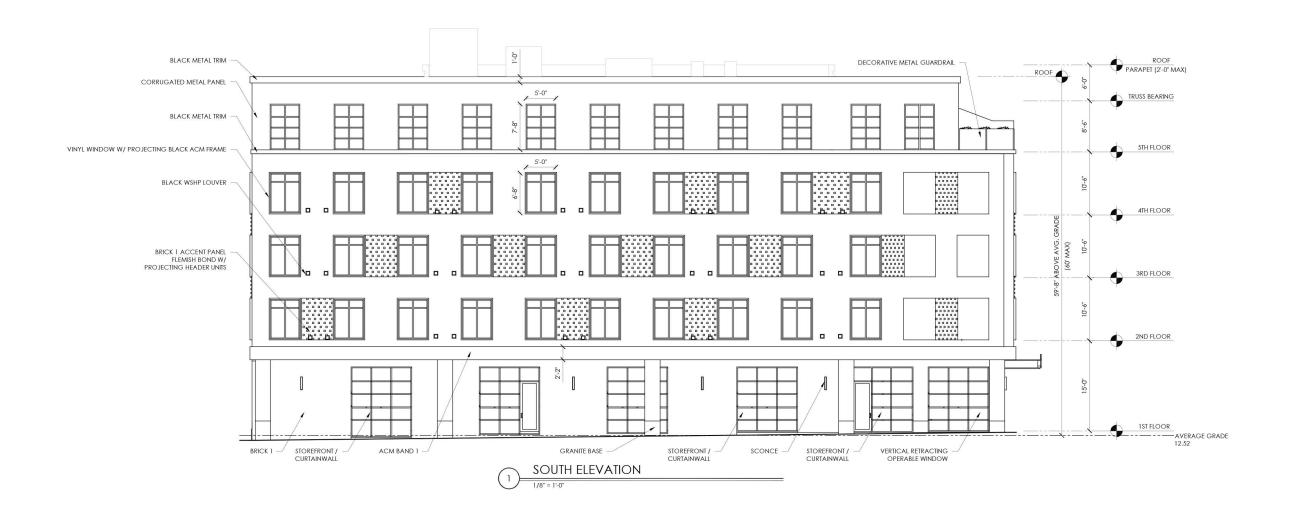

Color: CHARCOAL



#### **EXTERIOR CEILING - LINEAR LIGHTING**

Manufacturer: WAC LIGHTING

Product Name: SYMMETRICAL RECESSED CHANNEL 8' LINEAR

Color: TBD

#### RAILINGS

Manufacturer: TBD

Product Name Perforated Metal
Color: Color to Match ACM1

53 GREEN STREET
PORTSMOUTH, NEW HAMPSHIRE

PROPOSED MATERIALS





VINYL WINDOWS



#### VERTICAL RETRACTABLE GLASS DOORS/WINDOWS

Manufacturer: TBD Color: BLACK

1 HEAD (0) (114.3)

452TCG126





2 HORIZONTAL

> 3 SILL

4-1/2" (114.3) 451CG004 452TCG014 452TCG0

**Trifab™ 451UT Framing System** 



#### STOREFRONT

Manufacturer: KAWNEER Color: BLACK

Manufacturer: HARVEY WINDOWS Color: BLACK

53 GREEN STREET
PORTSMOUTH, NEW HAMPSHIRE

PROPOSED WINDOWS AND STOREFRONT





53 GREEN STREET

PORTSMOUTH, NEW HAMPSHIRE

PROPOSED NORTH ELEVATION





PROPOSED SOUTH ELEVATION







PROPOSED EAST AND WEST ELEVATIONS





AC HOTEL - MEDFORD, MA

53 GREEN STREET

PORTSMOUTH, NEW HAMPSHIRE

#### PRECEDENT IMAGERY



# SEACOAST REPERTORY THEATER LOBBY RENOVATION

HDC WORK SESSION MARCH 2020



| DRAWING SHEET LIST - HDC |                               |  |  |  |  |
|--------------------------|-------------------------------|--|--|--|--|
| SHEET<br>NO.             | NAME                          |  |  |  |  |
| P0                       | COVER                         |  |  |  |  |
| P1                       | EXISTING FIRST FLOOR PLAN     |  |  |  |  |
| P2                       | PROPOSED FIRST FLOOR PLAN     |  |  |  |  |
| P3                       | EXISTING ROOF PLAN            |  |  |  |  |
| P4                       | PROPOSED ROOF P