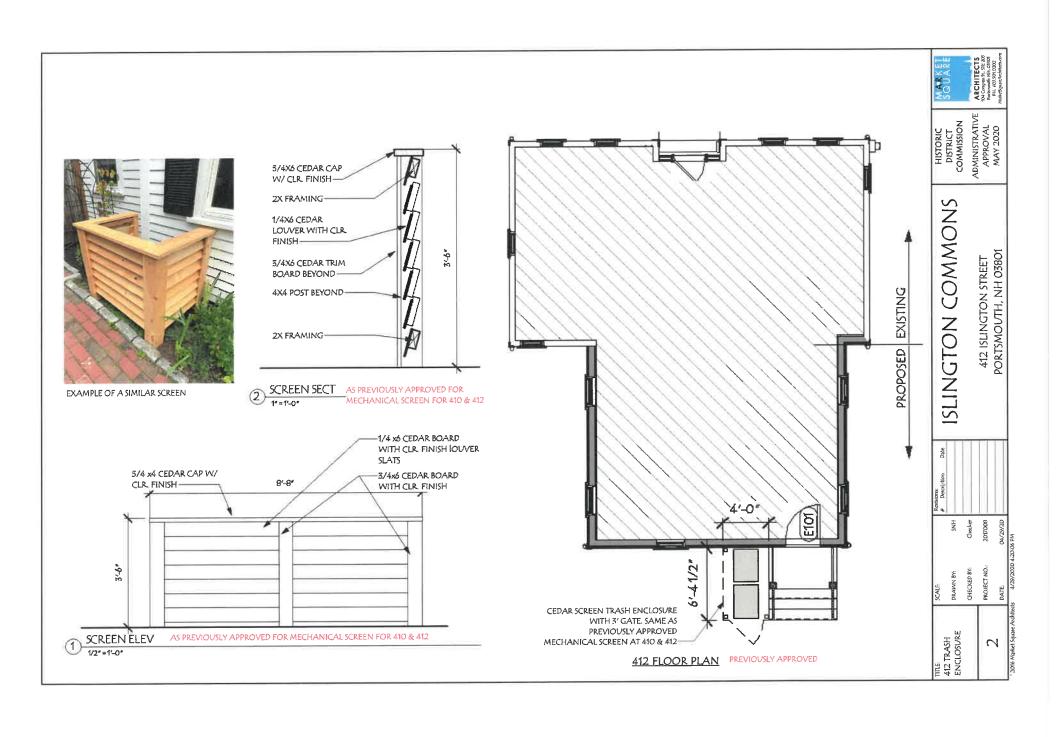

#### II. ADMINISTRATIVE APPROVALS

- 1. 403 Deer Street, Unit 13 (continued from the April 15, 2020 meeting.)
- 2. 73 Daniel Street (continued from the April 15, 2020 meeting.) Request to Postpone
- 3. 3 Pleasant Street
- 4. 410-430 Islington Street

## Administrative Approvals:

- 1. 403 Deer St. Unit 13 (LUHD-120) TBD
- 2. 3 Pleasant St. (LUHD-138) TBD
- 3. 410-420 Islington St, (LUHD-128) Recommend Approval