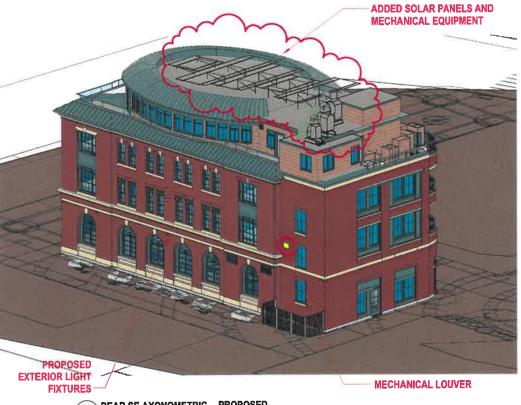

#### K. Staff Comments and Suggestions:

- Due to the meeting delays this project has been posted as a Work Session/ Public Hearing.
- The work proposed by the applicant is located along the rear elevation of the structure. The enclosed porch design has raised wood panels and is proposed to have a standing seam roof and large plate glass windows.

Design Guideline Reference –Guidelines for Roofing (04), Porches, Stoops and Decks (06) & Windows and Doors (08).

#### L. Proposed Design, 3d Massing View and Aerial View:

Proposed Rear Enclosed Porch

**Ariel View** 