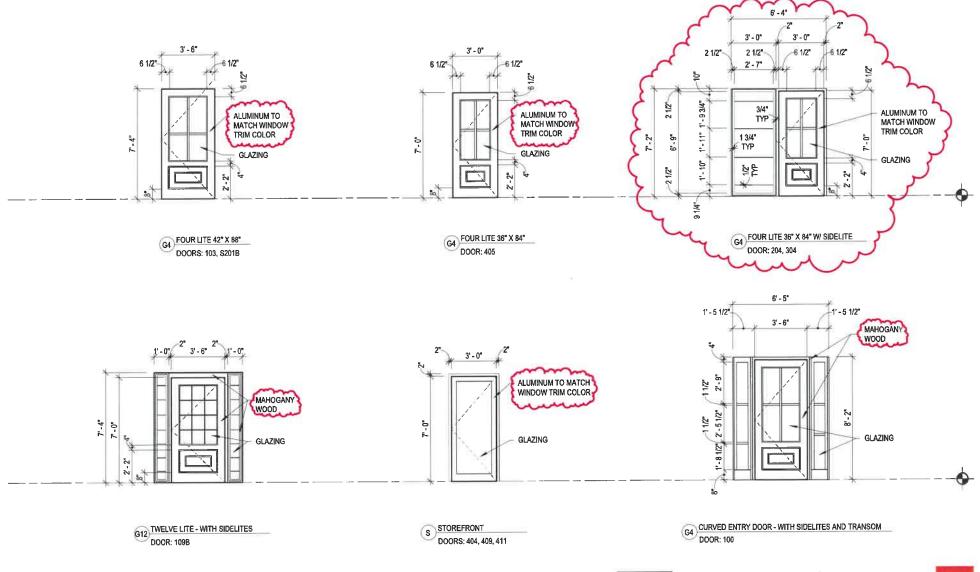

Design Guideline Reference –Guidelines for Roofing (04), Porches, Stoops and Decks (06) & Windows and Doors (08).