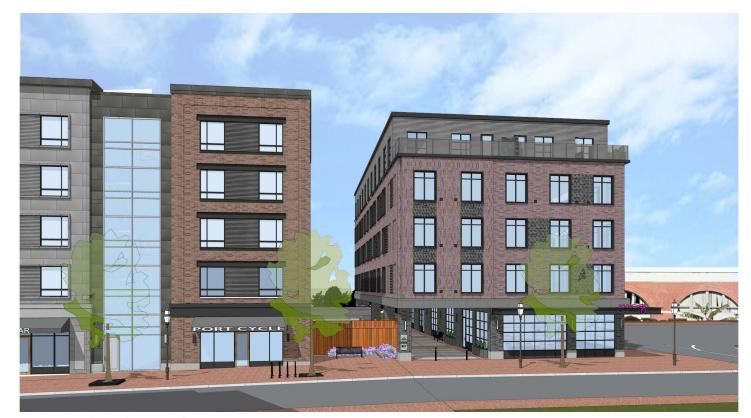

#### IV. WORK SESSIONS (OLD BUSINESS)

- A. Work Session requested by Vaughan Street Hotel, LLC and Stone Creek realty, LLC, owners, for properties located at 299 Vaughan Street and 53 Green Street, wherein permission is requested to allow the partial demolition of an existing structure and the construction of a new free-standing commercial structure (5-story Hotel) as per plans on file in the Planning Department. Said properties are shown on Assessor Map 124 as Lot 10 and Assessor Map 119 as Lot 2 and lies within the Character District 5 (CD 5), Downtown Overlay, and Historic Districts. (This item was postponed at the April 15, 2020 meeting to the May 06, 2020 meeting.)
- B. Work Session requested by **Bow Street Theatre Trust, owner,** for property located at **125 Bow Street,** wherein permission is requested to allow new construction to an existing structure (replace roof, add insulated cladding on two walls) as per plans on file in the Planning Department. Said property is shown on Assessor Map 105 as Lot 1F and lies within the Character District 4 (CD 4), Downtown Overlay, and Historic Districts. (*This item was postponed at the April 15, 2020 meeting to the May 06, 2020 meeting.*)