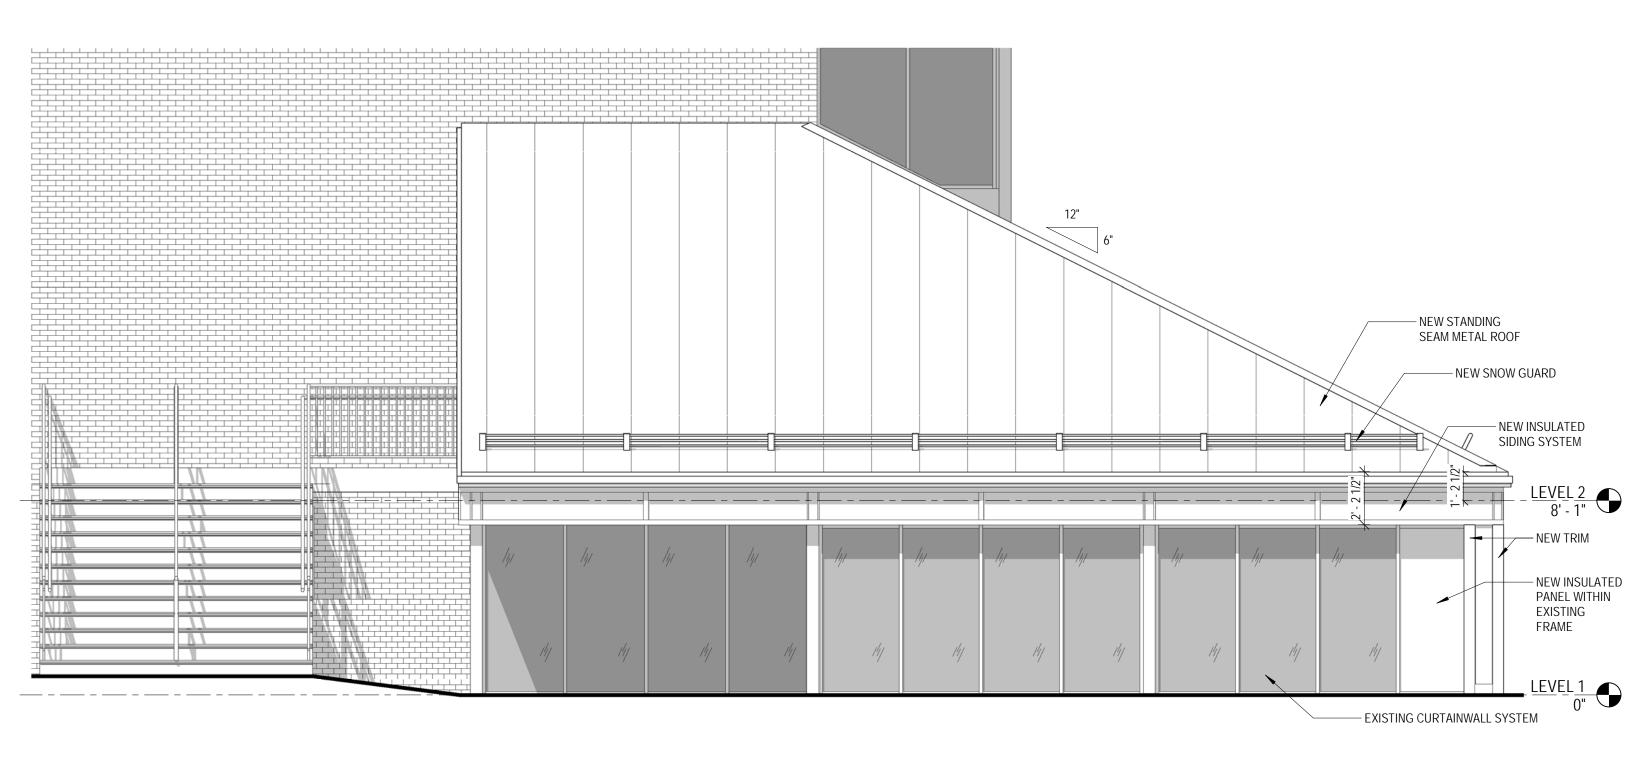

#### K. Staff Comments and Suggestions:

- Due to the meeting delays this project has been posted as a Work Session/ Public Hearing.
- The work proposed by the applicant is located along the rear elevation of the structure. The enclosed porch design has raised wood panels and is proposed to have a standing seam roof and large plate glass windows.

Design Guideline Reference –Guidelines for Roofing (04), Porches, Stoops and Decks (06) & Windows and Doors (08).

#### L. Proposed Design, 3d Massing View and Aerial View:

Proposed Rear Enclosed Porch

**Ariel View** 