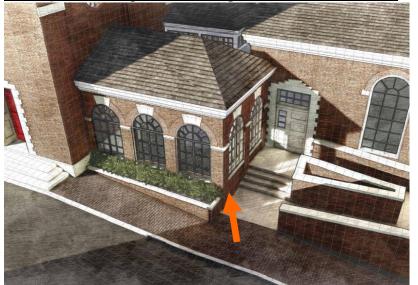

#### K. Staff Comments and Suggestions:

- Due to the meeting delays this project has been posted as a Work Session/ Public Hearing.
- The work proposed by the applicant is located along the rear elevation of the structure. The enclosed porch design has raised wood panels and is proposed to have a standing seam roof and large plate glass windows.

#### L. Proposed Design, 3d Massing View and Aerial View:

Proposed Rear Enclosed Porch

**Ariel View** 