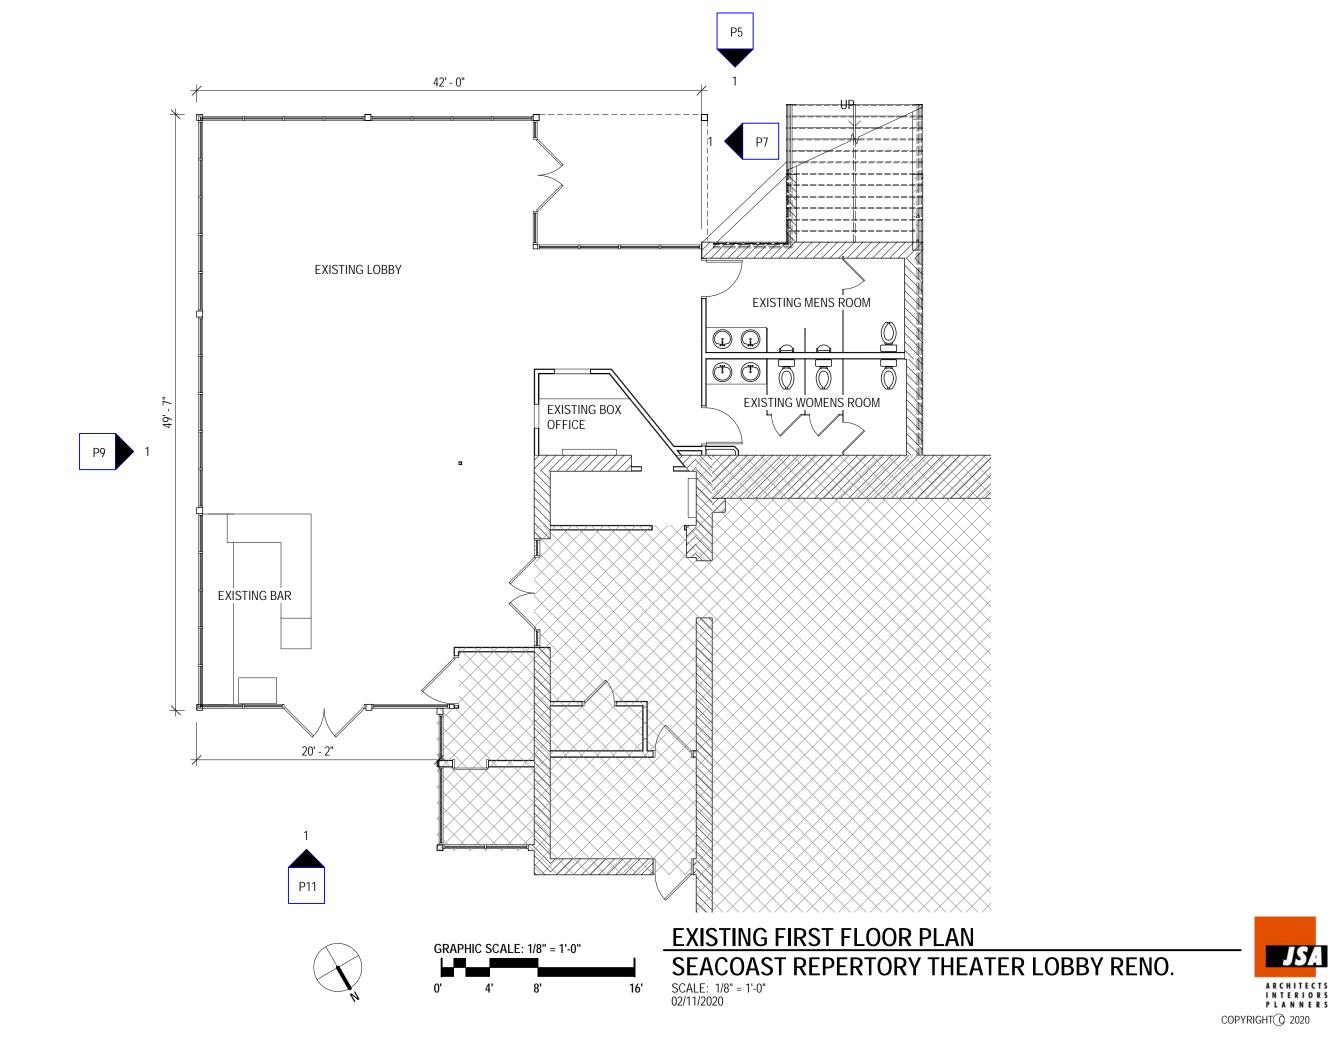

#### IV. WORK SESSIONS (OLD BUSINESS)

- A. Work Session requested by Vaughan Street Hotel, LLC and Stone Creek realty, LLC, owners, for properties located at 299 Vaughan Street and 53 Green Street, wherein permission is requested to allow the partial demolition of an existing structure and the construction of a new free-standing commercial structure (5-story Hotel) as per plans on file in the Planning Department. Said properties are shown on Assessor Map 124 as Lot 10 and Assessor Map 119 as Lot 2 and lies within the Character District 5 (CD 5), Downtown Overlay, and Historic Districts. (This item was postponed at the April 15, 2020 meeting to the May 06, 2020 meeting.)
- B. Work Session requested by **Bow Street Theatre Trust, owner,** for property located at **125 Bow Street,** wherein permission is requested to allow new construction to an existing structure (replace roof, add insulated cladding on two walls) as per plans on file in the Planning Department. Said property is shown on Assessor Map 105 as Lot 1F and lies within the Character District 4 (CD 4), Downtown Overlay, and Historic Districts. (*This item was postponed at the April 15, 2020 meeting to the May 06, 2020 meeting.*)