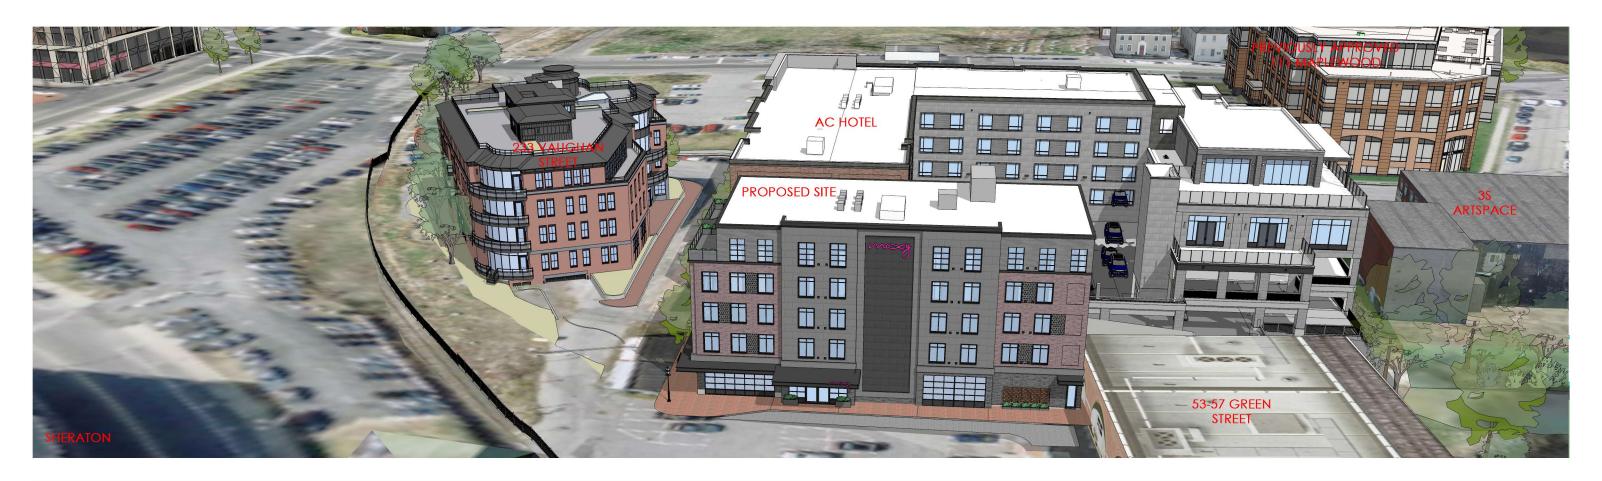

#### IV. WORK SESSIONS (OLD BUSINESS)

- A. Work Session requested by Vaughan Street Hotel, LLC and Stone Creek realty, LLC, owners, for properties located at 299 Vaughan Street and 53 Green Street, wherein permission is requested to allow the partial demolition of an existing structure and the construction of a new free-standing commercial structure (5-story Hotel) as per plans on file in the Planning Department. Said properties are shown on Assessor Map 124 as Lot 10 and Assessor Map 119 as Lot 2 and lies within the Character District 5 (CD 5), Downtown Overlay, and Historic Districts. (This item was postponed at the April 15, 2020 meeting to the May 06, 2020 meeting.)
- B. Work Session requested by **Bow Street Theatre Trust, owner,** for property located at **125 Bow Street,** wherein permission is requested to allow new construction to an existing structure (replace roof, add insulated cladding on two walls) as per plans on file in the Planning Department. Said property is shown on Assessor Map 105 as Lot 1F and lies within the Character District 4 (CD 4), Downtown Overlay, and Historic Districts. (*This item was postponed at the April 15, 2020 meeting to the May 06, 2020 meeting.*)

## WORK SESSIONS - OLD BUSINESS:

- A. 299 Vaughan St. (LU-19-101) (5-Story Hotel)
- B. 125 Bow St. (LUHD-112) (Roof and Siding)