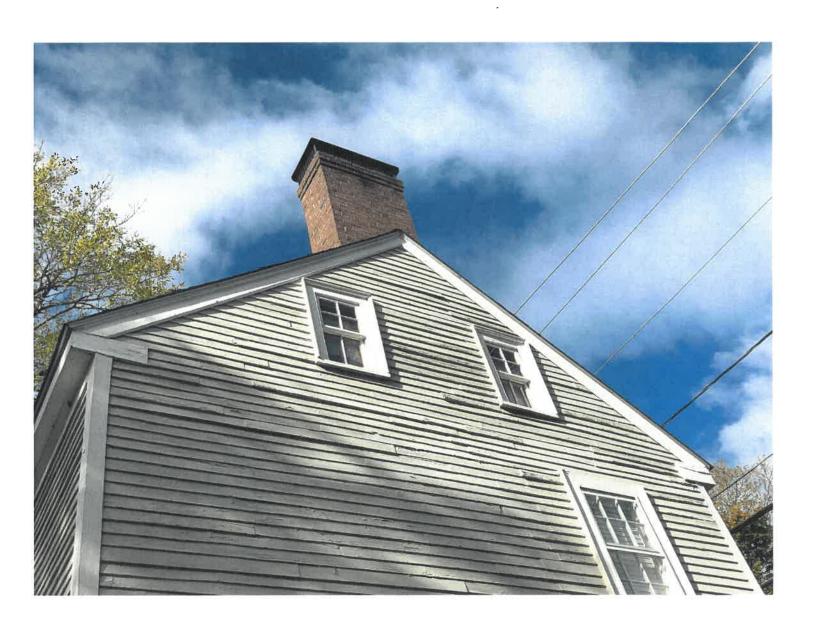

is shown on Assessor Map 136, Lot 1 and lies within the General Residence C (GRC) and Historic Districts. (This item was postponed at the April 15, 2020 meeting to the May 06, 2020 meeting)

- 2. Petition of **John S. Guido Jr., owner,** for property located at **35 Howard Street, #35,** wherein permission is requested to allow exterior renovations to an existing structure (replace (10) existing windows on the structure) as per plans on file in the Planning Department. Said property is shown on Assessor Map 103 as Lot 83-2 and lies within the General Residence B (GRB) and Historic Districts. (*This item was postponed at the April 15, 2020 meeting to the May 06, 2020 meeting)*
- 3. Petition of Hoerman Family Revocable Trust of 2019, Walter A. and Mary Ellen Hoerman Trustees, owners, for property located at 56 Dennett Street, wherein permission is requested to allow new construction to an existing structure (construct rear addition) and exterior renovations to an existing structure (replacement windows and clapboard siding) as per plans on file in the Planning Department. Said property is shown on Assessor Map 140 as Lot 13 and lies within the General Residence A (GRA) and Historic Districts. (This item was postponed at the April 15, 2020 meeting to the May 06, 2020 meeting)
- 4. Petition of **Jeffrey L. and Dolores P. Ives, owners,** for property located at **44 Gardner Street**, wherein permission is requested to allow new contraction to an existing structure (remove rear porch and replace with sunroom and expand kitchen bay) as per plans on file in the Planning Department. Said property is shown on Assessor Map 103, Lot 42 and lies within the General Residence B (GRB) and **Historic** Districts. (*This item was postponed at the April 15*, 2020 meeting to the May 06, 2020 meeting)