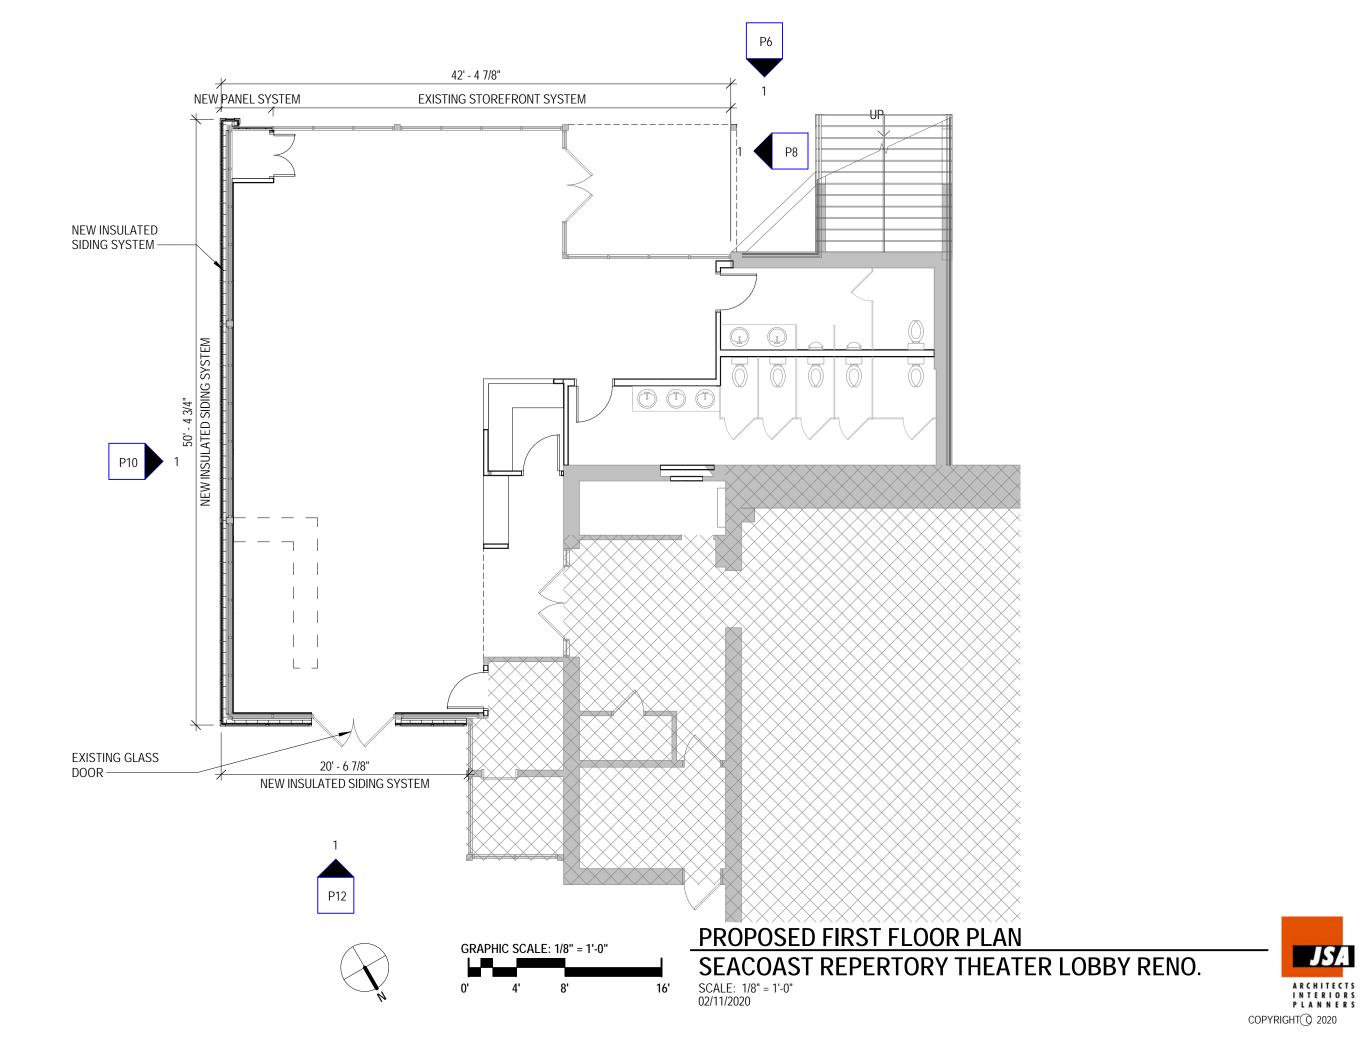

#### IV. WORK SESSIONS (OLD BUSINESS)

- A. Work Session requested by Vaughan Street Hotel, LLC and Stone Creek realty, LLC, owners, for properties located at 299 Vaughan Street and 53 Green Street, wherein permission is requested to allow the partial demolition of an existing structure and the construction of a new free-standing commercial structure (5-story Hotel) as per plans on file in the Planning Department. Said properties are shown on Assessor Map 124 as Lot 10 and Assessor Map 119 as Lot 2 and lies within the Character District 5 (CD 5), Downtown Overlay, and Historic Districts. (This item was postponed at the April 15, 2020 meeting to the May 06, 2020 meeting.)
- B. Work Session requested by **Bow Street Theatre Trust, owner,** for property located at **125 Bow Street,** wherein permission is requested to allow new construction to an existing structure (replace roof, add insulated cladding on two walls) as per plans on file in the Planning Department. Said property is shown on Assessor Map 105 as Lot 1F and lies within the Character District 4 (CD 4), Downtown Overlay, and Historic Districts. (*This item was postponed at the April 15, 2020 meeting to the May 06, 2020 meeting.*)