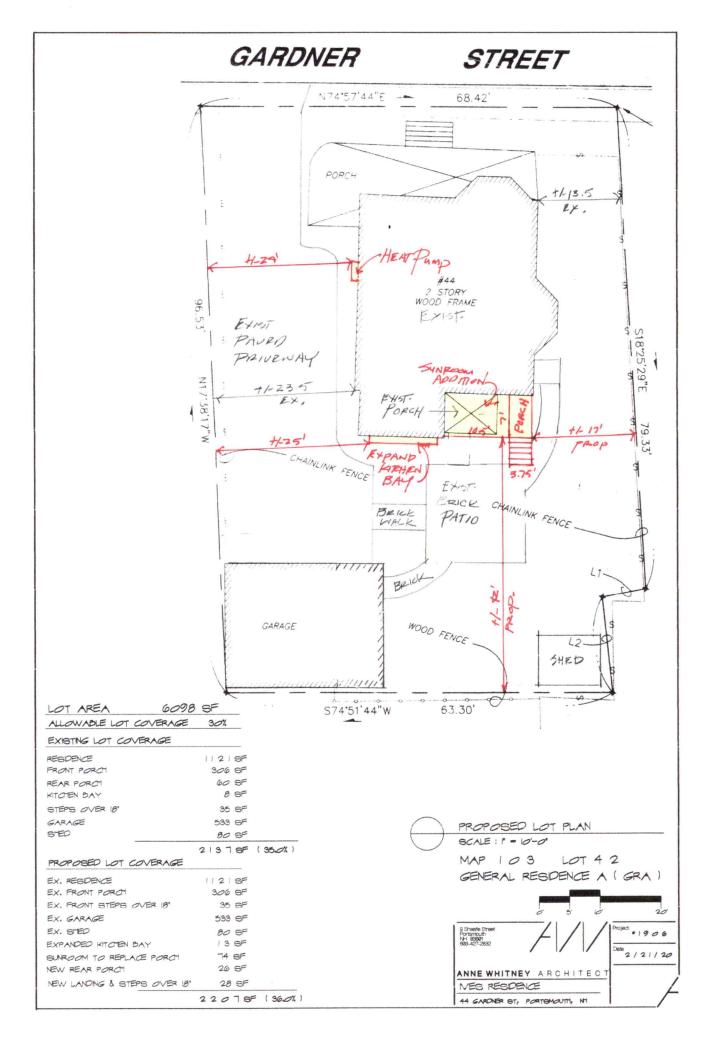

is shown on Assessor Map 136, Lot 1 and lies within the General Residence C (GRC) and Historic Districts. (This item was postponed at the April 15, 2020 meeting to the May 06, 2020 meeting)

- 2. Petition of **John S. Guido Jr., owner,** for property located at **35 Howard Street, #35,** wherein permission is requested to allow exterior renovations to an existing structure (replace (10) existing windows on the structure) as per plans on file in the Planning Department. Said property is shown on Assessor Map 103 as Lot 83-2 and lies within the General Residence B (GRB) and Historic Districts. (*This item was postponed at the April 15, 2020 meeting to the May 06, 2020 meeting)*
- 3. Petition of Hoerman Family Revocable Trust of 2019, Walter A. and Mary Ellen Hoerman Trustees, owners, for property located at 56 Dennett Street, wherein permission is requested to allow new construction to an existing structure (construct rear addition) and exterior renovations to an existing structure (replacement windows and clapboard siding) as per plans on file in the Planning Department. Said property is shown on Assessor Map 140 as Lot 13 and lies within the General Residence A (GRA) and Historic Districts. (This item was postponed at the April 15, 2020 meeting to the May 06, 2020 meeting)
- 4. Petition of **Jeffrey L. and Dolores P. Ives, owners,** for property located at **44 Gardner Street**, wherein permission is requested to allow new contraction to an existing structure (remove rear porch and replace with sunroom and expand kitchen bay) as per plans on file in the Planning Department. Said property is shown on Assessor Map 103, Lot 42 and lies within the General Residence B (GRB) and **Historic** Districts. (*This item was postponed at the April 15*, 2020 meeting to the May 06, 2020 meeting)