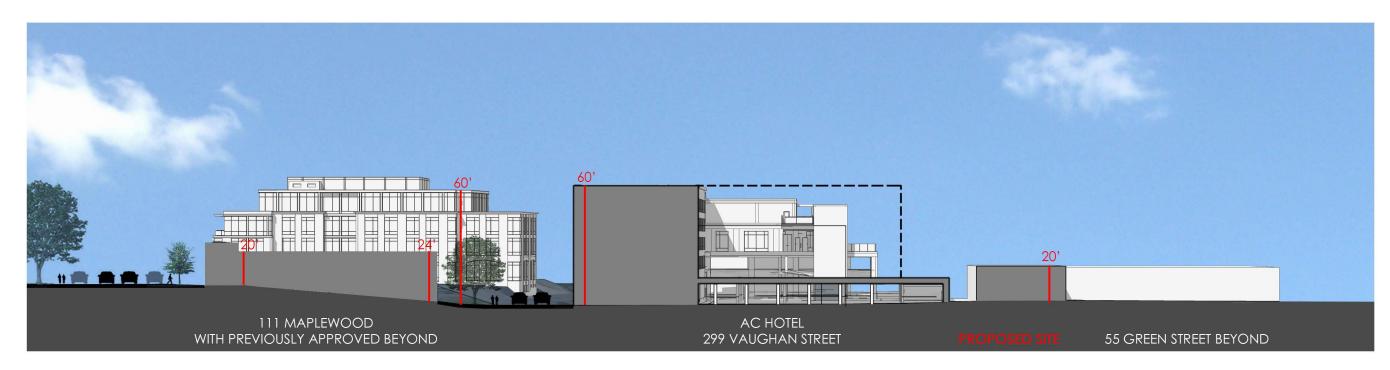

#### IV. WORK SESSIONS (OLD BUSINESS)

- A. Work Session requested by Vaughan Street Hotel, LLC and Stone Creek realty, LLC, owners, for properties located at 299 Vaughan Street and 53 Green Street, wherein permission is requested to allow the partial demolition of an existing structure and the construction of a new free-standing commercial structure (5-story Hotel) as per plans on file in the Planning Department. Said properties are shown on Assessor Map 124 as Lot 10 and Assessor Map 119 as Lot 2 and lies within the Character District 5 (CD 5), Downtown Overlay, and Historic Districts. (This item was postponed at the April 15, 2020 meeting to the May 06, 2020 meeting.)
- B. Work Session requested by **Bow Street Theatre Trust, owner,** for property located at **125 Bow Street,** wherein permission is requested to allow new construction to an existing structure (replace roof, add insulated cladding on two walls) as per plans on file in the Planning Department. Said property is shown on Assessor Map 105 as Lot 1F and lies within the Character District 4 (CD 4), Downtown Overlay, and Historic Districts. (*This item was postponed at the April 15, 2020 meeting to the May 06, 2020 meeting.*)

## WORK SESSIONS - OLD BUSINESS:

- A. 299 Vaughan St. (LU-19-101) (5-Story Hotel)
- B. 125 Bow St. (LUHD-112) (Roof and Siding)