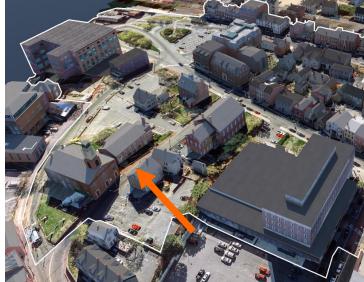

#### L. Proposed Design, 3d Massing View and Aerial View:

Proposed Rear Enclosed Porch

**Ariel View** 