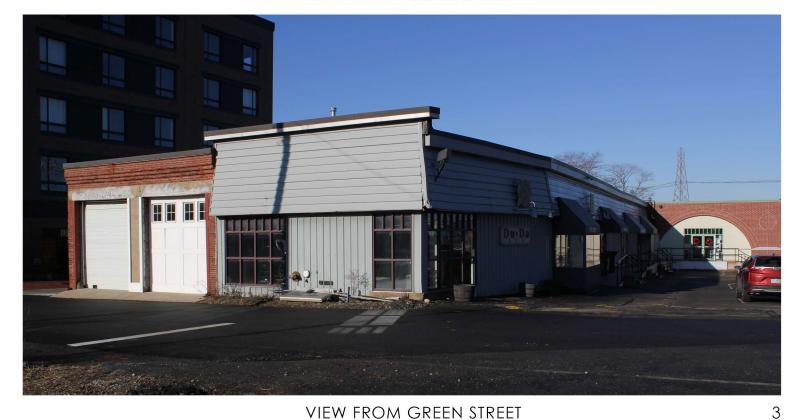

#### IV. WORK SESSIONS (OLD BUSINESS)

- A. Work Session requested by Vaughan Street Hotel, LLC and Stone Creek realty, LLC, owners, for properties located at 299 Vaughan Street and 53 Green Street, wherein permission is requested to allow the partial demolition of an existing structure and the construction of a new free-standing commercial structure (5-story Hotel) as per plans on file in the Planning Department. Said properties are shown on Assessor Map 124 as Lot 10 and Assessor Map 119 as Lot 2 and lies within the Character District 5 (CD 5), Downtown Overlay, and Historic Districts. (This item was postponed at the April 15, 2020 meeting to the May 06, 2020 meeting.)
- B. Work Session requested by **Bow Street Theatre Trust, owner,** for property located at **125 Bow Street,** wherein permission is requested to allow new construction to an existing structure (replace roof, add insulated cladding on two walls) as per plans on file in the Planning Department. Said property is shown on Assessor Map 105 as Lot 1F and lies within the Character District 4 (CD 4), Downtown Overlay, and Historic Districts. (*This item was postponed at the April 15, 2020 meeting to the May 06, 2020 meeting.*)

## WORK SESSIONS - OLD BUSINESS:

- A. 299 Vaughan St. (LU-19-101) (5-Story Hotel)
- B. 125 Bow St. (LUHD-112) (Roof and Siding)