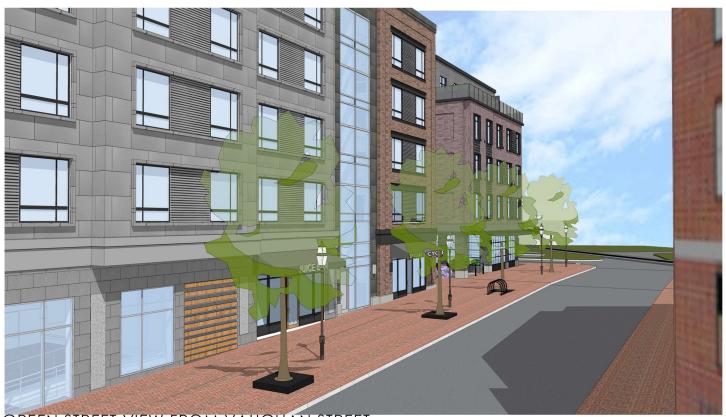

#### IV. WORK SESSIONS (OLD BUSINESS)

- A. Work Session requested by Vaughan Street Hotel, LLC and Stone Creek realty, LLC, owners, for properties located at 299 Vaughan Street and 53 Green Street, wherein permission is requested to allow the partial demolition of an existing structure and the construction of a new free-standing commercial structure (5-story Hotel) as per plans on file in the Planning Department. Said properties are shown on Assessor Map 124 as Lot 10 and Assessor Map 119 as Lot 2 and lies within the Character District 5 (CD 5), Downtown Overlay, and Historic Districts. (This item was postponed at the April 15, 2020 meeting to the May 06, 2020 meeting.)
- B. Work Session requested by **Bow Street Theatre Trust, owner,** for property located at **125 Bow Street,** wherein permission is requested to allow new construction to an existing structure (replace roof, add insulated cladding on two walls) as per plans on file in the Planning Department. Said property is shown on Assessor Map 105 as Lot 1F and lies within the Character District 4 (CD 4), Downtown Overlay, and Historic Districts. (*This item was postponed at the April 15, 2020 meeting to the May 06, 2020 meeting.*)