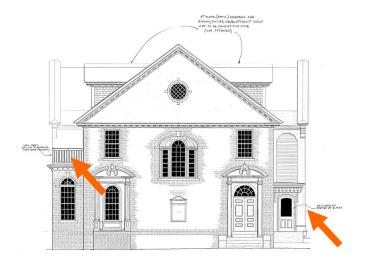

#### K. Staff Comments and Suggestions:

- Due to the meeting delays this project has been posted as a Work Session/ Public Hearing.
- The work proposed by the applicant is located along the rear elevation of the structure. The enclosed porch design has raised wood panels and is proposed to have a standing seam roof and large plate glass windows.

Design Guideline Reference –Guidelines for Roofing (04), Porches, Stoops and Decks (06) & Windows and Doors (08).

#### L. Proposed Design, 3d Massing View and Aerial View:

Proposed Rear Enclosed Porch

**Ariel View** 