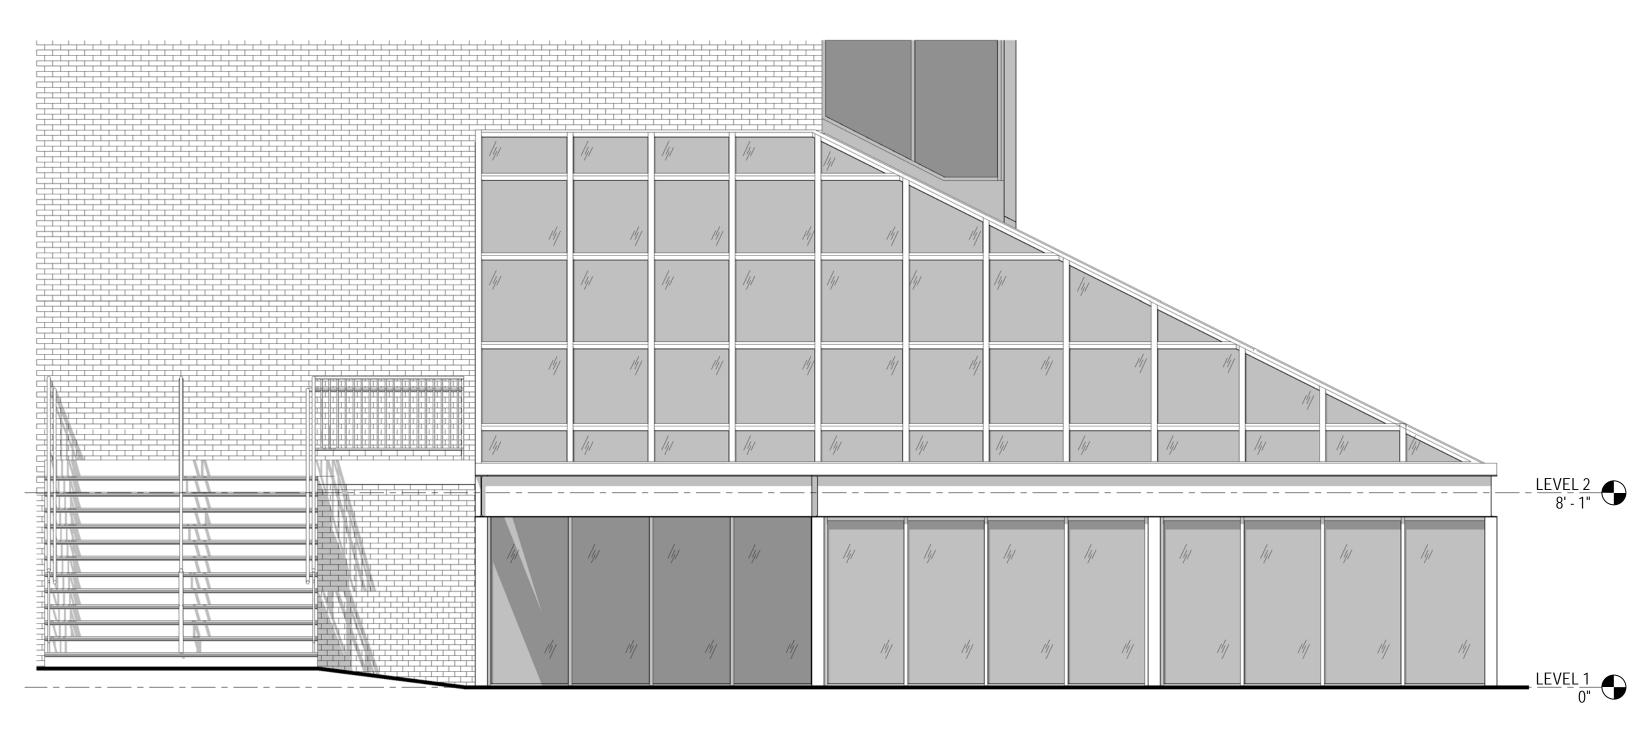

#### K. Staff Comments and Suggestions:

- Due to the meeting delays this project has been posted as a Work Session/ Public Hearing.
- The work proposed by the applicant is located along the rear elevation of the structure. The enclosed porch design has raised wood panels and is proposed to have a standing seam roof and large plate glass windows.

Design Guideline Reference –Guidelines for Roofing (04), Porches, Stoops and Decks (06) & Windows and Doors (08).

#### L. Proposed Design, 3d Massing View and Aerial View:

Proposed Rear Enclosed Porch

**Ariel View** 