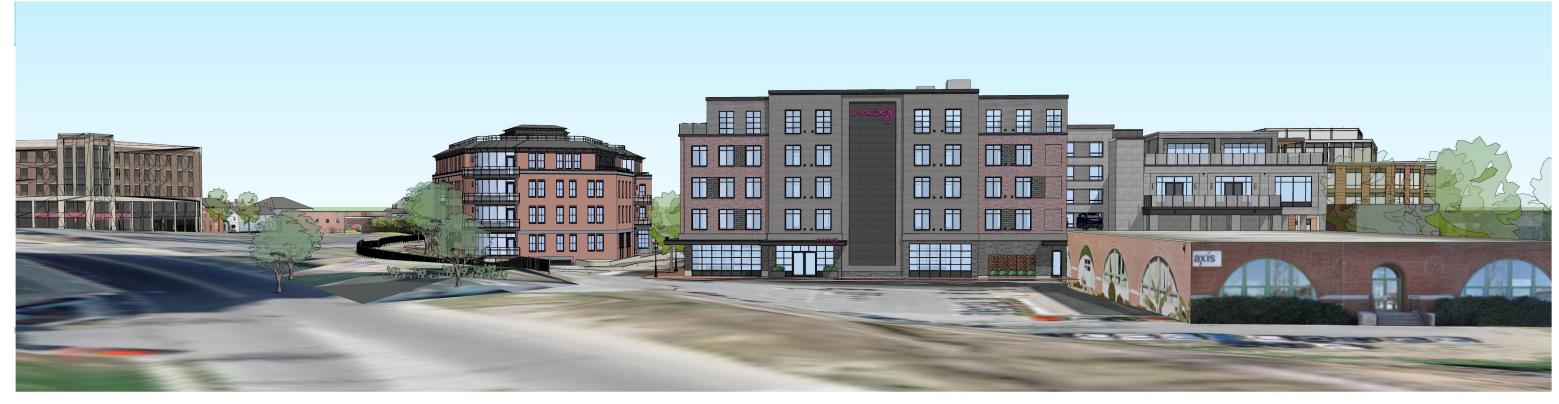

#### IV. WORK SESSIONS (OLD BUSINESS)

- A. Work Session requested by Vaughan Street Hotel, LLC and Stone Creek realty, LLC, owners, for properties located at 299 Vaughan Street and 53 Green Street, wherein permission is requested to allow the partial demolition of an existing structure and the construction of a new free-standing commercial structure (5-story Hotel) as per plans on file in the Planning Department. Said properties are shown on Assessor Map 124 as Lot 10 and Assessor Map 119 as Lot 2 and lies within the Character District 5 (CD 5), Downtown Overlay, and Historic Districts. (This item was postponed at the April 15, 2020 meeting to the May 06, 2020 meeting.)
- B. Work Session requested by **Bow Street Theatre Trust, owner,** for property located at **125 Bow Street,** wherein permission is requested to allow new construction to an existing structure (replace roof, add insulated cladding on two walls) as per plans on file in the Planning Department. Said property is shown on Assessor Map 105 as Lot 1F and lies within the Character District 4 (CD 4), Downtown Overlay, and Historic Districts. (*This item was postponed at the April 15, 2020 meeting to the May 06, 2020 meeting.*)

## WORK SESSIONS - OLD BUSINESS:

- A. 299 Vaughan St. (LU-19-101) (5-Story Hotel)
- B. 125 Bow St. (LUHD-112) (Roof and Siding)