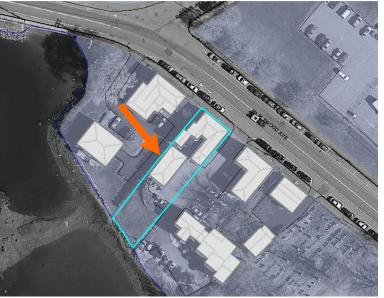

#### I. Neighborhood Context:

• This contributing historic structure is located along Austin Street and is surrounded with many other 2.5-3 story wood-sided and brick buildings. Most buildings in the surrounding context have small front yard setbacks and shallow rear yards.

#### L. Proposed Design, 3d Massing View and Aerial View:

Proposed Rear Enclosed Porch

**Ariel View** 