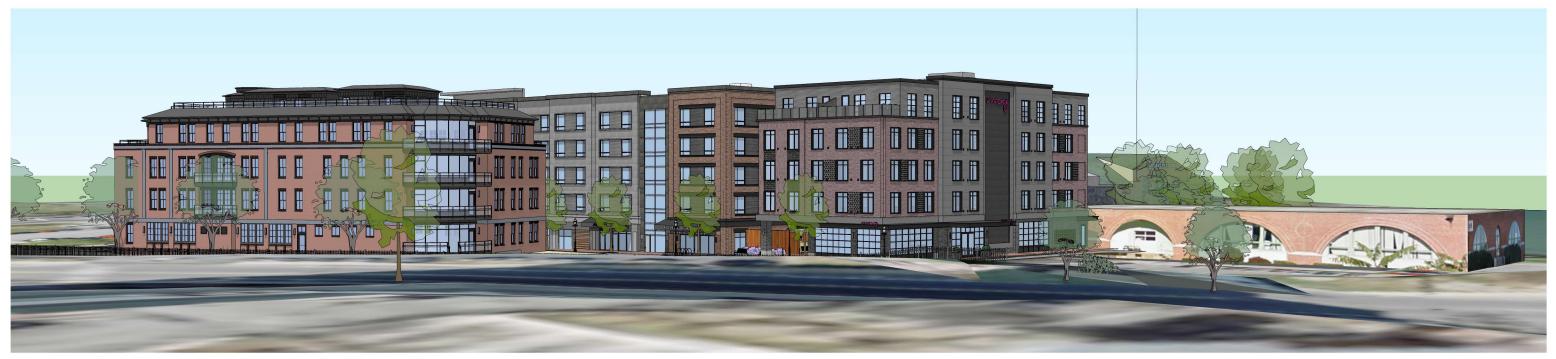

#### IV. WORK SESSIONS (OLD BUSINESS)

- A. Work Session requested by Vaughan Street Hotel, LLC and Stone Creek realty, LLC, owners, for properties located at 299 Vaughan Street and 53 Green Street, wherein permission is requested to allow the partial demolition of an existing structure and the construction of a new free-standing commercial structure (5-story Hotel) as per plans on file in the Planning Department. Said properties are shown on Assessor Map 124 as Lot 10 and Assessor Map 119 as Lot 2 and lies within the Character District 5 (CD 5), Downtown Overlay, and Historic Districts. (This item was postponed at the April 15, 2020 meeting to the May 06, 2020 meeting.)
- B. Work Session requested by **Bow Street Theatre Trust, owner,** for property located at **125 Bow Street,** wherein permission is requested to allow new construction to an existing structure (replace roof, add insulated cladding on two walls) as per plans on file in the Planning Department. Said property is shown on Assessor Map 105 as Lot 1F and lies within the Character District 4 (CD 4), Downtown Overlay, and Historic Districts. (*This item was postponed at the April 15, 2020 meeting to the May 06, 2020 meeting.*)

## WORK SESSIONS - OLD BUSINESS:

- A. 299 Vaughan St. (LU-19-101) (5-Story Hotel)
- B. 125 Bow St. (LUHD-112) (Roof and Siding)