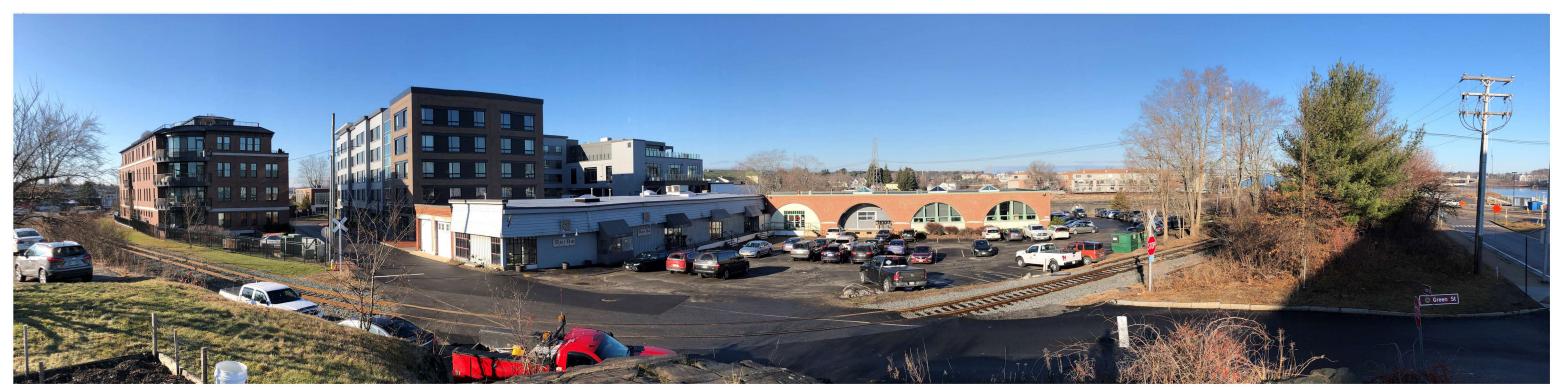

#### IV. WORK SESSIONS (OLD BUSINESS)

- A. Work Session requested by Vaughan Street Hotel, LLC and Stone Creek realty, LLC, owners, for properties located at 299 Vaughan Street and 53 Green Street, wherein permission is requested to allow the partial demolition of an existing structure and the construction of a new free-standing commercial structure (5-story Hotel) as per plans on file in the Planning Department. Said properties are shown on Assessor Map 124 as Lot 10 and Assessor Map 119 as Lot 2 and lies within the Character District 5 (CD 5), Downtown Overlay, and Historic Districts. (This item was postponed at the April 15, 2020 meeting to the May 06, 2020 meeting.)
- B. Work Session requested by **Bow Street Theatre Trust, owner,** for property located at **125 Bow Street,** wherein permission is requested to allow new construction to an existing structure (replace roof, add insulated cladding on two walls) as per plans on file in the Planning Department. Said property is shown on Assessor Map 105 as Lot 1F and lies within the Character District 4 (CD 4), Downtown Overlay, and Historic Districts. (*This item was postponed at the April 15, 2020 meeting to the May 06, 2020 meeting.*)