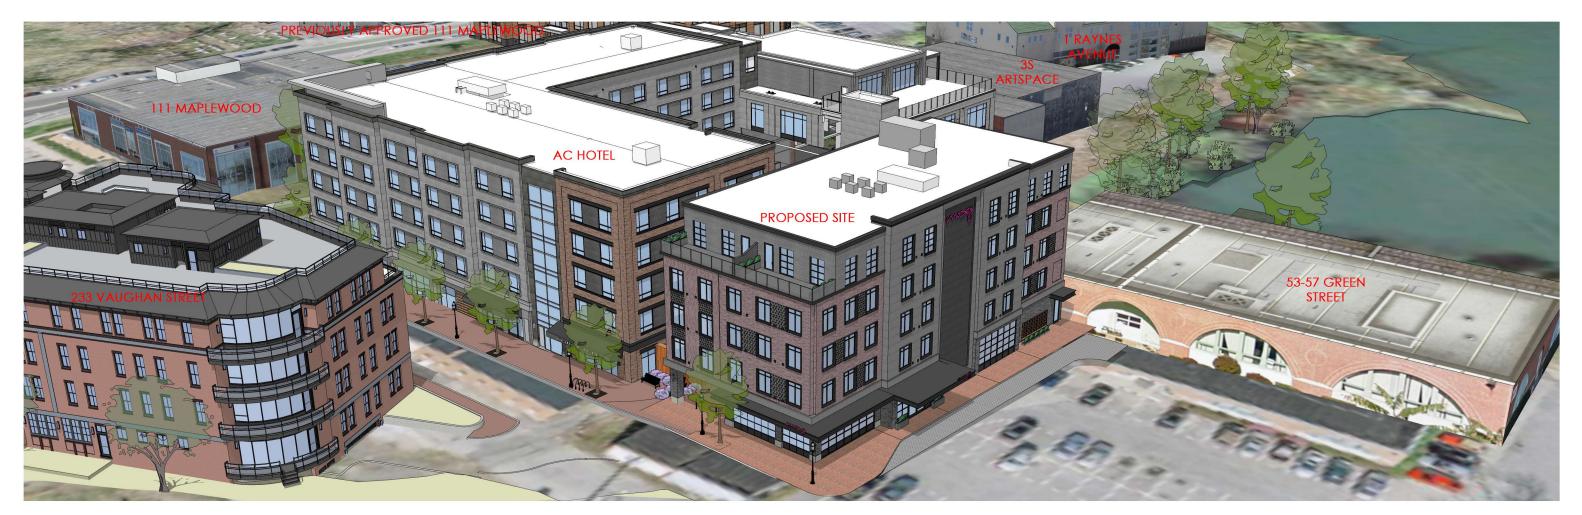

#### IV. WORK SESSIONS (OLD BUSINESS)

- A. Work Session requested by Vaughan Street Hotel, LLC and Stone Creek realty, LLC, owners, for properties located at 299 Vaughan Street and 53 Green Street, wherein permission is requested to allow the partial demolition of an existing structure and the construction of a new free-standing commercial structure (5-story Hotel) as per plans on file in the Planning Department. Said properties are shown on Assessor Map 124 as Lot 10 and Assessor Map 119 as Lot 2 and lies within the Character District 5 (CD 5), Downtown Overlay, and Historic Districts. (This item was postponed at the April 15, 2020 meeting to the May 06, 2020 meeting.)
- B. Work Session requested by **Bow Street Theatre Trust, owner,** for property located at **125 Bow Street,** wherein permission is requested to allow new construction to an existing structure (replace roof, add insulated cladding on two walls) as per plans on file in the Planning Department. Said property is shown on Assessor Map 105 as Lot 1F and lies within the Character District 4 (CD 4), Downtown Overlay, and Historic Districts. (*This item was postponed at the April 15, 2020 meeting to the May 06, 2020 meeting.*)

## WORK SESSIONS - OLD BUSINESS:

- A. 299 Vaughan St. (LU-19-101) (5-Story Hotel)
- B. 125 Bow St. (LUHD-112) (Roof and Siding)