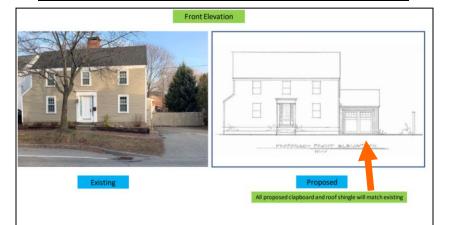

#### K. Staff Comments and Suggestions:

- Due to the meeting delays this project has been posted as a Work Session/ Public Hearing.
- The work proposed by the applicant is located along the rear elevation of the structure. The enclosed porch design has raised wood panels and is proposed to have a standing seam roof and large plate glass windows.

Design Guideline Reference –Guidelines for Roofing (04), Porches, Stoops and Decks (06) & Windows and Doors (08).

#### L. Proposed Design, 3d Massing View and Aerial View:

Proposed Rear Enclosed Porch

**Ariel View** 