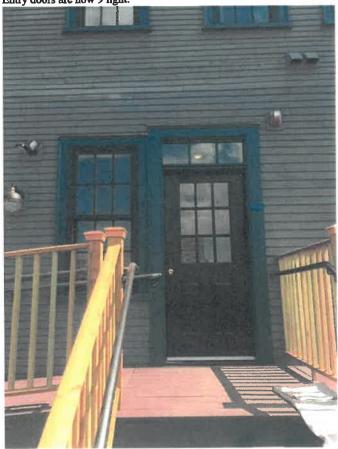

#### K. Staff Comments and Suggestions:

- Due to the meeting delays this project has been posted as a Work Session/ Public Hearing.
- The work proposed by the applicant is located along the rear elevation of the structure. The enclosed porch design has raised wood panels and is proposed to have a standing seam roof and large plate glass windows.