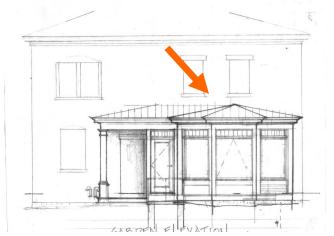

#### K. Staff Comments and Suggestions:

- Due to the meeting delays this project has been posted as a Work Session/ Public Hearing.
- The work proposed by the applicant is located along the rear elevation of the structure. The enclosed porch design has raised wood panels and is proposed to have a standing seam roof and large plate glass windows.

#### L. Proposed Design, 3d Massing View and Aerial View:

Proposed Rear Enclosed Porch

**Ariel View** 