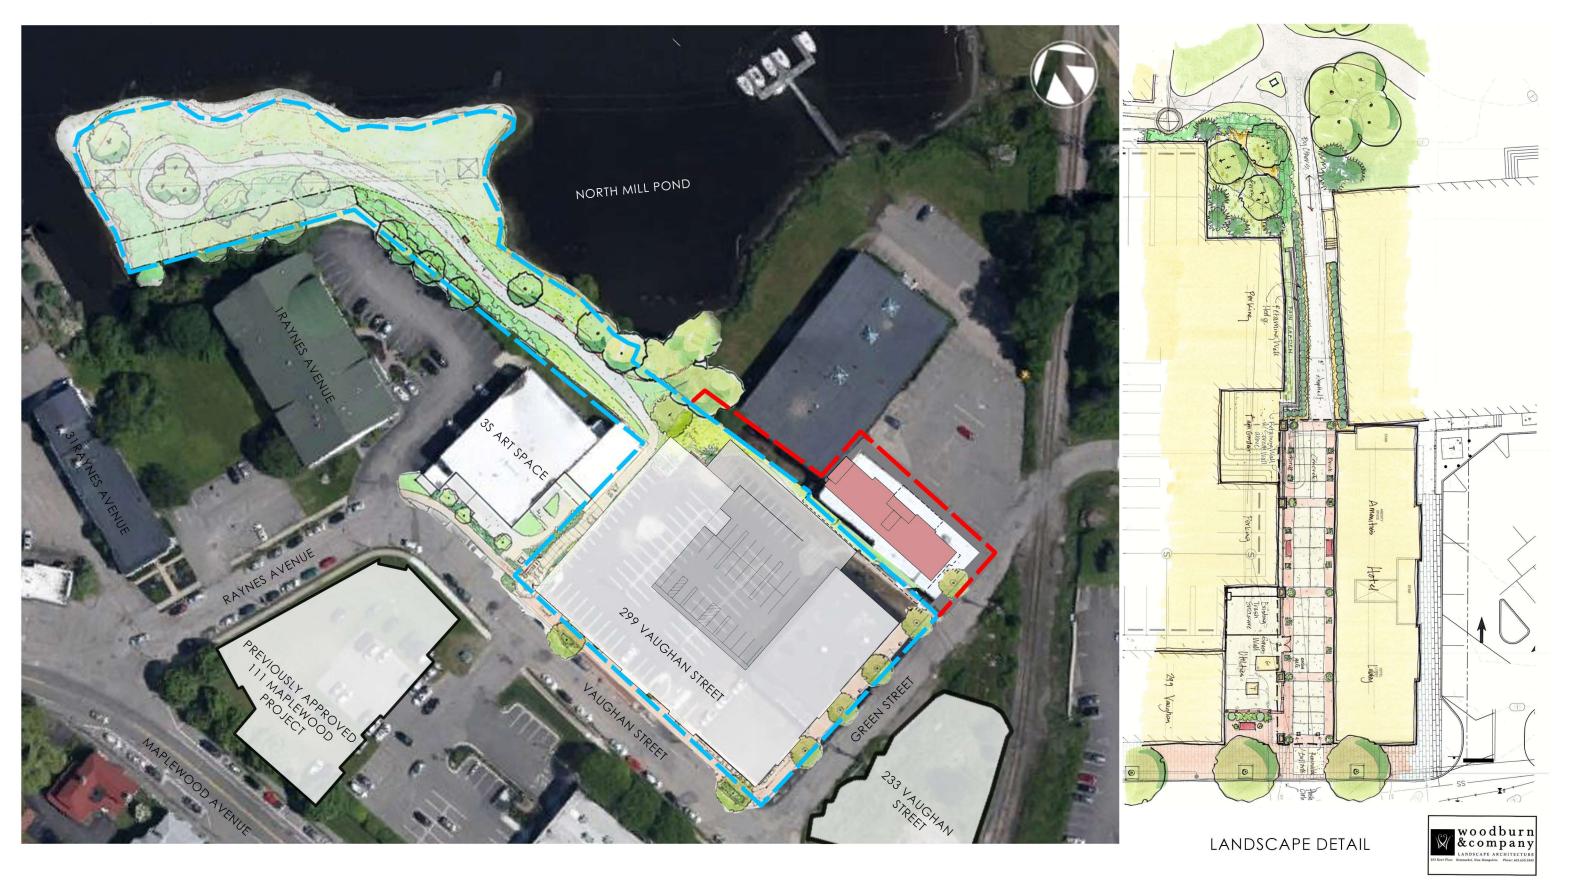

#### IV. WORK SESSIONS (OLD BUSINESS)

- A. Work Session requested by Vaughan Street Hotel, LLC and Stone Creek realty, LLC, owners, for properties located at 299 Vaughan Street and 53 Green Street, wherein permission is requested to allow the partial demolition of an existing structure and the construction of a new free-standing commercial structure (5-story Hotel) as per plans on file in the Planning Department. Said properties are shown on Assessor Map 124 as Lot 10 and Assessor Map 119 as Lot 2 and lies within the Character District 5 (CD 5), Downtown Overlay, and Historic Districts. (This item was postponed at the April 15, 2020 meeting to the May 06, 2020 meeting.)
- B. Work Session requested by **Bow Street Theatre Trust, owner,** for property located at **125 Bow Street,** wherein permission is requested to allow new construction to an existing structure (replace roof, add insulated cladding on two walls) as per plans on file in the Planning Department. Said property is shown on Assessor Map 105 as Lot 1F and lies within the Character District 4 (CD 4), Downtown Overlay, and Historic Districts. (*This item was postponed at the April 15, 2020 meeting to the May 06, 2020 meeting.*)

## WORK SESSIONS - OLD BUSINESS:

- A. 299 Vaughan St. (LU-19-101) (5-Story Hotel)
- B. 125 Bow St. (LUHD-112) (Roof and Siding)