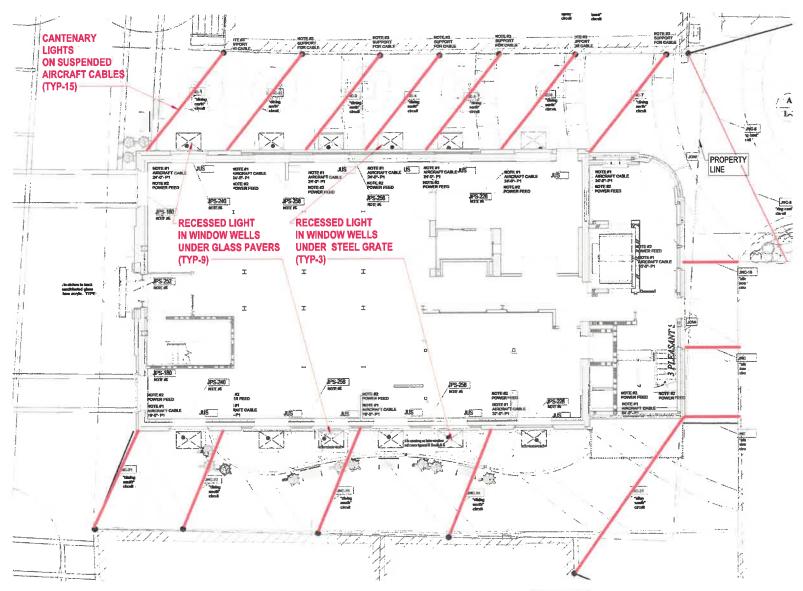

nstead of aluminum clad wood. Door manufacturer to be Kawneer medium stile or equivalent, factory finished color to match Marvin Windows Hampton Sage.
- Window W9 at 2<sup>nd</sup> & 3<sup>rd</sup> floor balconies is revised from a full height window, to a combination sidelight unit with adjacent door.



SCALE: HDC REVISIONS

April 17, 2020

ARCHITECTS
INTERIORS
COPYRIGHT © 2020 PLANKERS



1 AS PREVIOUSLY APPROVED 12.6.19

2 FRONT (WEST) ELEVATION - PROPOSED
3/32" = 1'-0"





1 AS PREVIOUSLY APPROVED 12.6.19





1 SOUTH ELEVATION - PROPOSED
3/32" = 1'-0"





1 AS PREVIOUSLY APPROVED 12.6.19

2 EAST ELEVATION - PROPOSED
3/32" = 1'-0"





1 AS PREVIOUSLY APPROVED 12.6.19



SCALE: HDC REVISIONS

April 17, 2020

COPYRIGHT @ 2020 PLANNERS



2 NORTH ELEVATION - PROPOSED
3/32" = 1'-0"





SITE LIGHTING PLAN **3 PLEASANT STREET at BRICK MARKET** ARCHITECTS
SHITERIORS
COPYRIGHT © 2020 PLANHERS

SCALE: 3/32" = 1'-0" HDC REVISIONS

April 17, 2020





KITCHEN EXHAUST CHIMNEYS

**PROPOSED EXTERIOR LIGHT FIXTURES** 

FRONT NW PERSPECTIVE - FROM NORTH CHURCH

DOOR AND WINDOW MATERIAL TO BE **MAHOGANY** 

**PROPOSED EXTERIOR LIGHT FIXTURES** 

2 REAR NE PERSPECTIVE - FROM PROPOSED REAR COURTYARD

**DOOR AND TRANSOM MATERIAL TO BE** MAHOGANY

PERSPECTIVE VIEWS

3 PLEASANT STREET at BRICK MARKET

SCALE: HDC REVISIONS

April 17, 2020







AS PREVIOUSLY APPROVED 12.6.19

2 REAR SE AXONOMETRIC - PROPOSED

**AXONOMETRIC VIEWS** 10 3 PLEASANT STREET at BRICK MARKET

SCALE: HDC REVISIONS

April 17, 2020







2 CONTEXT VIGNETTES

---B





1 VIEW FROM ACROSS STREET AT 20' HIGH

11 VIG