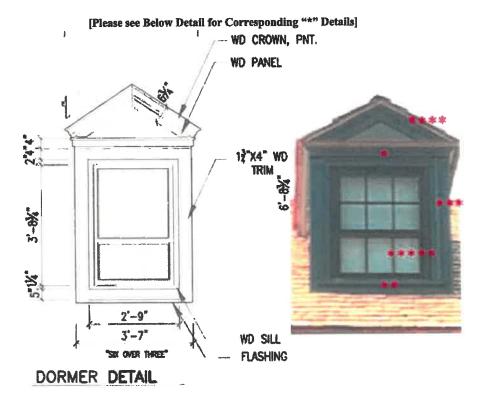

#### K. Staff Comments and Suggestions:

- Due to the meeting delays this project has been posted as a Work Session/ Public Hearing.
- The work proposed by the applicant is located along the rear elevation of the structure. The enclosed porch design has raised wood panels and is proposed to have a standing seam roof and large plate glass windows.

Design Guideline Reference –Guidelines for Roofing (04), Porches, Stoops and Decks (06) & Windows and Doors (08).