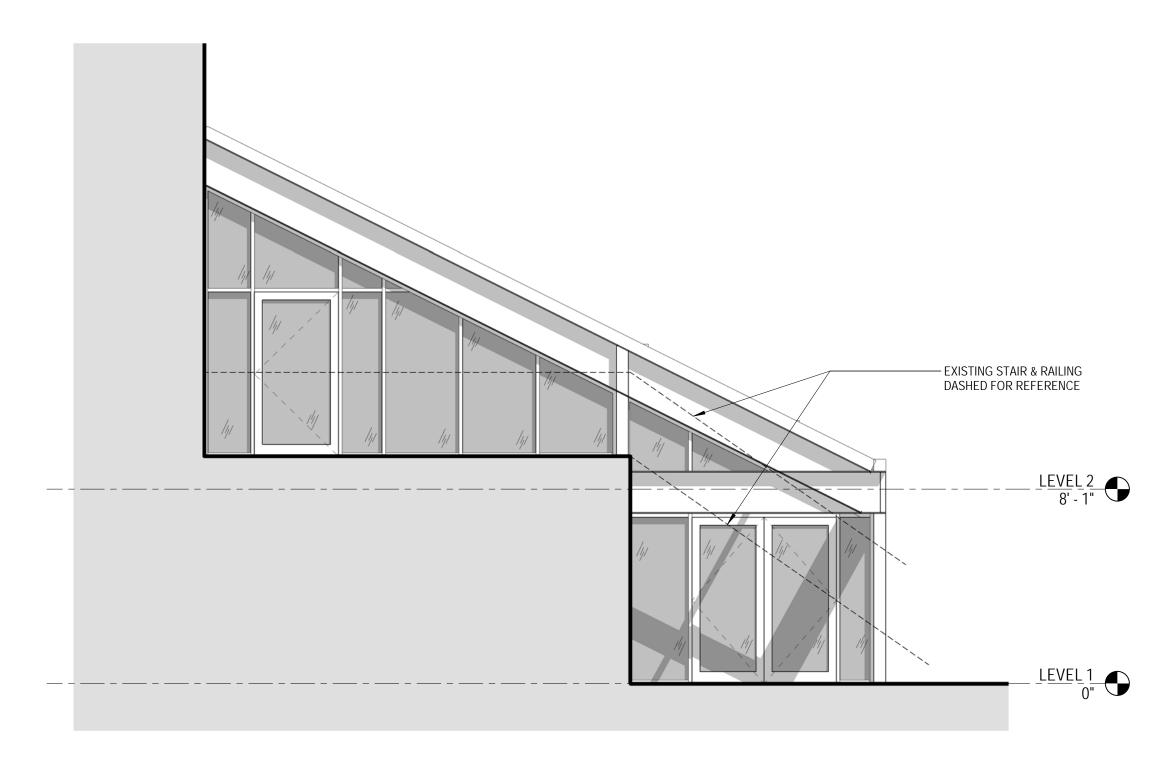

#### K. Staff Comments and Suggestions:

- Due to the meeting delays this project has been posted as a Work Session/ Public Hearing.
- The work proposed by the applicant is located along the rear elevation of the structure. The enclosed porch design has raised wood panels and is proposed to have a standing seam roof and large plate glass windows.

Design Guideline Reference –Guidelines for Roofing (04), Porches, Stoops and Decks (06) & Windows and Doors (08).

#### L. Proposed Design, 3d Massing View and Aerial View:

Proposed Rear Enclosed Porch

**Ariel View** 