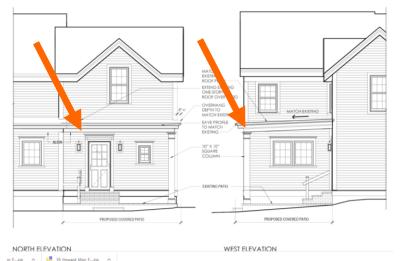

#### K. Staff Comments and Suggestions:

- Due to the meeting delays this project has been posted as a Work Session/ Public Hearing.
- The work proposed by the applicant is located along the rear elevation of the structure. The enclosed porch design has raised wood panels and is proposed to have a standing seam roof and large plate glass windows.

Design Guideline Reference –Guidelines for Roofing (04), Porches, Stoops and Decks (06) & Windows and Doors (08).