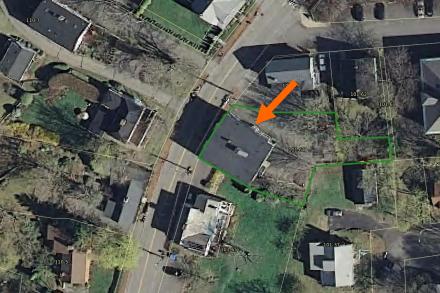

#### I. Neighborhood Context:

• This contributing historic structure is located along Austin Street and is surrounded with many other 2.5-3 story wood-sided and brick buildings. Most buildings in the surrounding context have small front yard setbacks and shallow rear yards.

#### L. Proposed Design, 3d Massing View and Aerial View:

Proposed Rear Enclosed Porch

**Ariel View** 