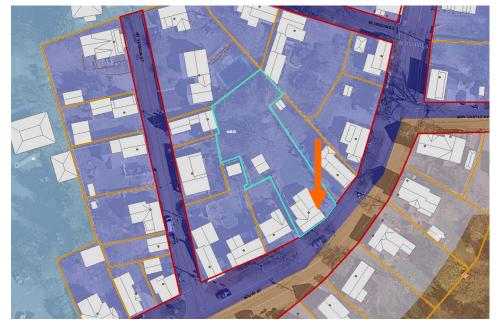

#### L. Proposed Design, 3d Massing View and Aerial View:

Proposed Rear Enclosed Porch

**Ariel View** 