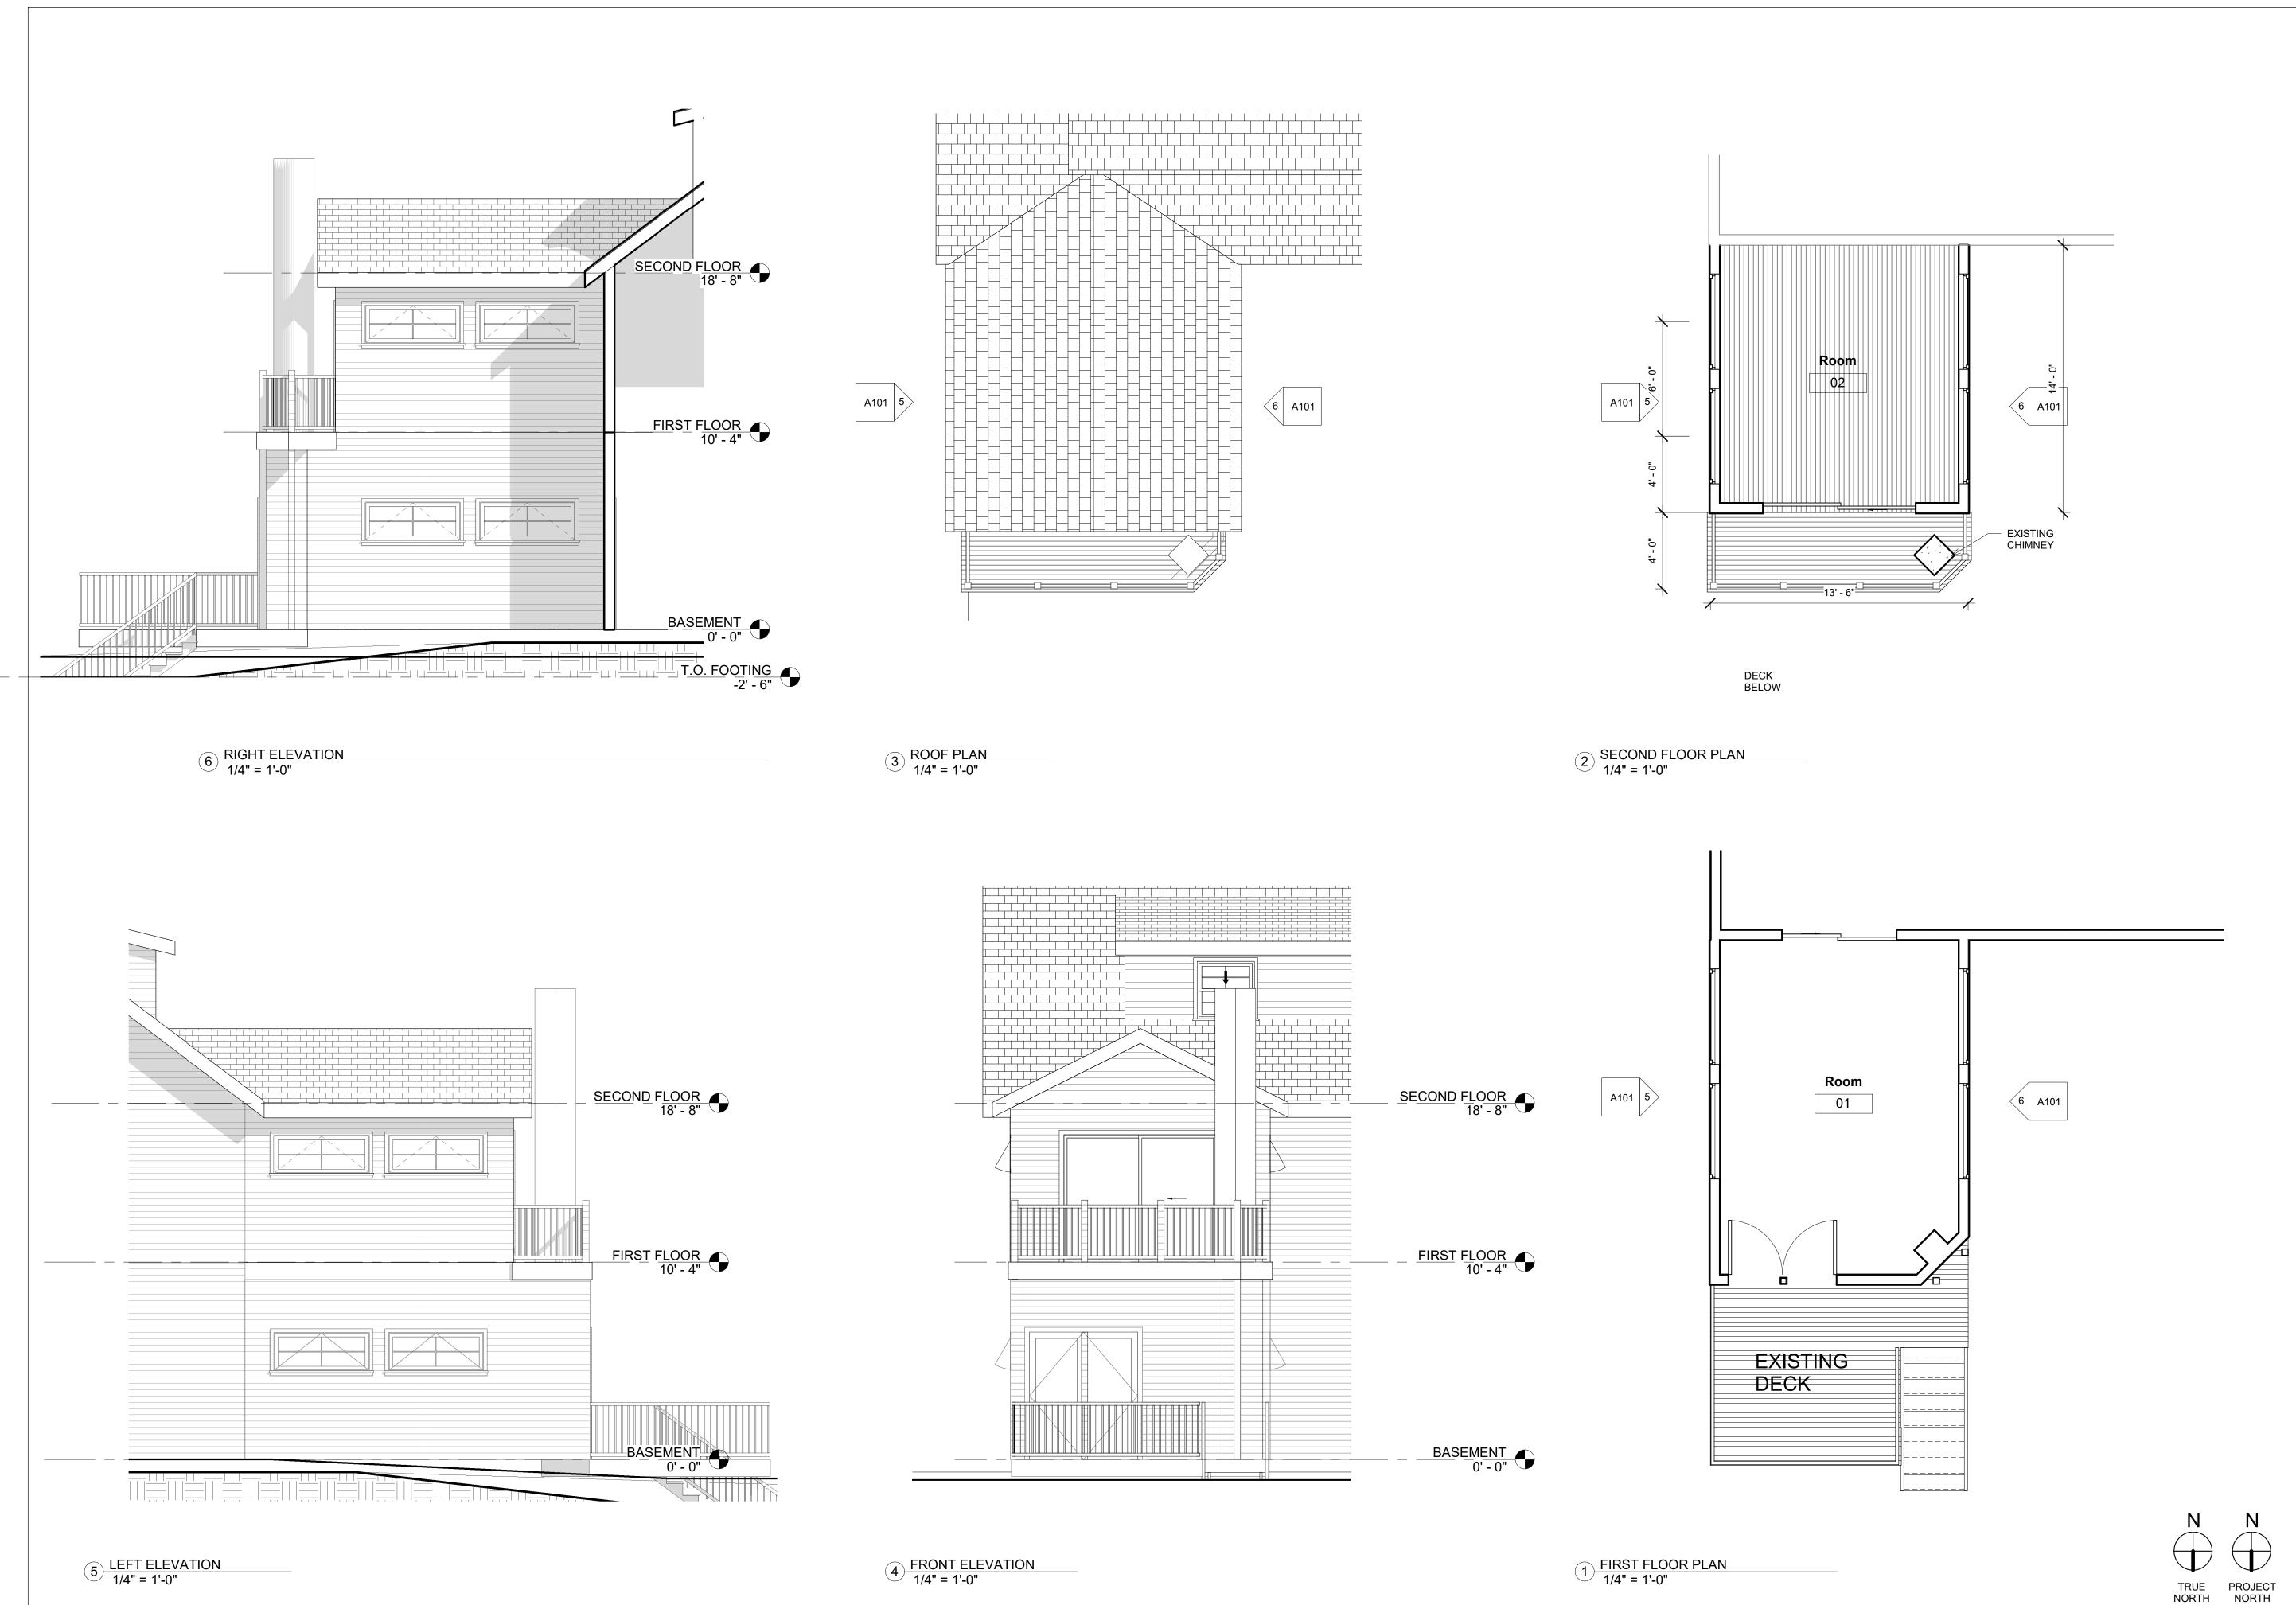

is shown on Assessor Map 136, Lot 1 and lies within the General Residence C (GRC) and Historic Districts. (This item was postponed at the April 15, 2020 meeting to the May 06, 2020 meeting)

- 2. Petition of **John S. Guido Jr., owner,** for property located at **35 Howard Street, #35,** wherein permission is requested to allow exterior renovations to an existing structure (replace (10) existing windows on the structure) as per plans on file in the Planning Department. Said property is shown on Assessor Map 103 as Lot 83-2 and lies within the General Residence B (GRB) and Historic Districts. (*This item was postponed at the April 15, 2020 meeting to the May 06, 2020 meeting)*
- 3. Petition of Hoerman Family Revocable Trust of 2019, Walter A. and Mary Ellen Hoerman Trustees, owners, for property located at 56 Dennett Street, wherein permission is requested to allow new construction to an existing structure (construct rear addition) and exterior renovations to an existing structure (replacement windows and clapboard siding) as per plans on file in the Planning Department. Said property is shown on Assessor Map 140 as Lot 13 and lies within the General Residence A (GRA) and Historic Districts. (This item was postponed at the April 15, 2020 meeting to the May 06, 2020 meeting)
- 4. Petition of **Jeffrey L. and Dolores P. Ives, owners,** for property located at **44 Gardner Street**, wherein permission is requested to allow new contraction to an existing structure (remove rear porch and replace with sunroom and expand kitchen bay) as per plans on file in the Planning Department. Said property is shown on Assessor Map 103, Lot 42 and lies within the General Residence B (GRB) and **Historic** Districts. (*This item was postponed at the April 15*, 2020 meeting to the May 06, 2020 meeting)

## **PUBLIC HEARINGS - NEW BUSINESS:**

- 1. 50 Austin St. (LU-20-102) (Porch Addition)
- 2. 35 Howard St. #35 (LU-20-32) (windows)
- 3. 56 Dennett St. (LU-20-36) (Rear Addition)
- 4. 44 Gardner St. (LU-20-107) (Bay Window)