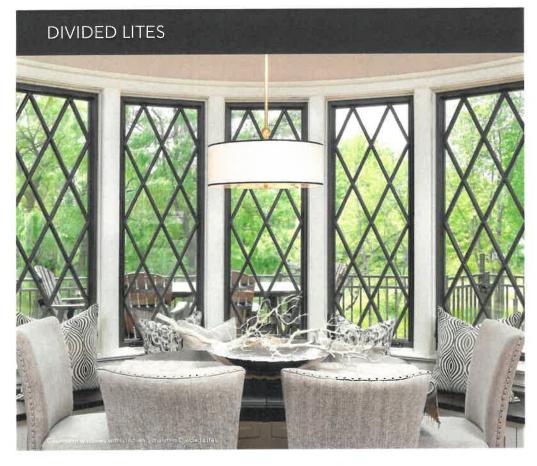

Design Guideline Reference –Guidelines for Roofing (04), Porches, Stoops and Decks (06) & Windows and Doors (08).