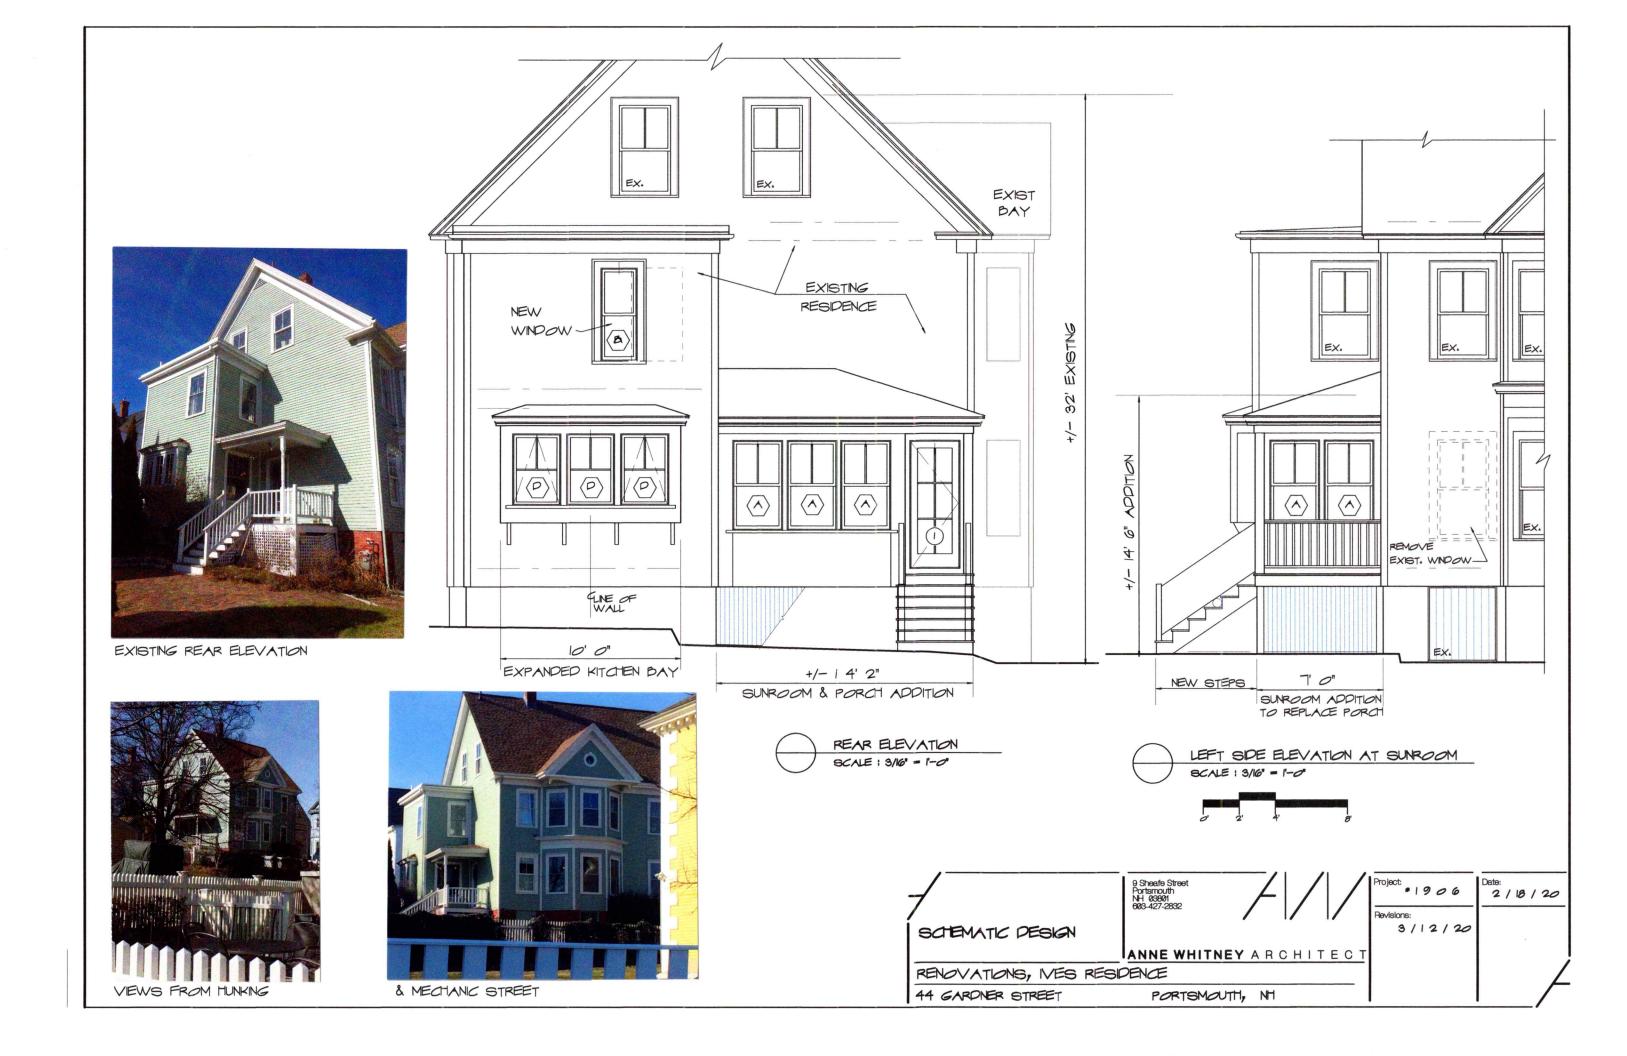

is shown on Assessor Map 136, Lot 1 and lies within the General Residence C (GRC) and Historic Districts. (This item was postponed at the April 15, 2020 meeting to the May 06, 2020 meeting)

- 2. Petition of **John S. Guido Jr., owner,** for property located at **35 Howard Street, #35,** wherein permission is requested to allow exterior renovations to an existing structure (replace (10) existing windows on the structure) as per plans on file in the Planning Department. Said property is shown on Assessor Map 103 as Lot 83-2 and lies within the General Residence B (GRB) and Historic Districts. (*This item was postponed at the April 15, 2020 meeting to the May 06, 2020 meeting)*
- 3. Petition of Hoerman Family Revocable Trust of 2019, Walter A. and Mary Ellen Hoerman Trustees, owners, for property located at 56 Dennett Street, wherein permission is requested to allow new construction to an existing structure (construct rear addition) and exterior renovations to an existing structure (replacement windows and clapboard siding) as per plans on file in the Planning Department. Said property is shown on Assessor Map 140 as Lot 13 and lies within the General Residence A (GRA) and Historic Districts. (This item was postponed at the April 15, 2020 meeting to the May 06, 2020 meeting)
- 4. Petition of **Jeffrey L. and Dolores P. Ives, owners,** for property located at **44 Gardner Street**, wherein permission is requested to allow new contraction to an existing structure (remove rear porch and replace with sunroom and expand kitchen bay) as per plans on file in the Planning Department. Said property is shown on Assessor Map 103, Lot 42 and lies within the General Residence B (GRB) and **Historic** Districts. (*This item was postponed at the April 15*, 2020 meeting to the May 06, 2020 meeting)

#### K. Staff Comments and Suggestions:

- Due to the meeting delays this project has been posted as a Work Session/ Public Hearing.
- The work proposed by the applicant is located along the rear elevation of the structure. The enclosed porch design has raised wood panels and is proposed to have a standing seam roof and large plate glass windows.

Design Guideline Reference –Guidelines for Roofing (04), Porches, Stoops and Decks (06) & Windows and Doors (08).

#### L. Proposed Design, 3d Massing View and Aerial View:

Proposed Rear Enclosed Porch

**Ariel View** 