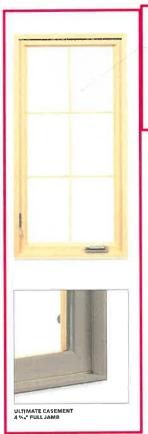

is shown on Assessor Map 136, Lot 1 and lies within the General Residence C (GRC) and Historic Districts. (This item was postponed at the April 15, 2020 meeting to the May 06, 2020 meeting)

- 2. Petition of **John S. Guido Jr., owner,** for property located at **35 Howard Street, #35,** wherein permission is requested to allow exterior renovations to an existing structure (replace (10) existing windows on the structure) as per plans on file in the Planning Department. Said property is shown on Assessor Map 103 as Lot 83-2 and lies within the General Residence B (GRB) and Historic Districts. (*This item was postponed at the April 15, 2020 meeting to the May 06, 2020 meeting)*
- 3. Petition of Hoerman Family Revocable Trust of 2019, Walter A. and Mary Ellen Hoerman Trustees, owners, for property located at 56 Dennett Street, wherein permission is requested to allow new construction to an existing structure (construct rear addition) and exterior renovations to an existing structure (replacement windows and clapboard siding) as per plans on file in the Planning Department. Said property is shown on Assessor Map 140 as Lot 13 and lies within the General Residence A (GRA) and Historic Districts. (This item was postponed at the April 15, 2020 meeting to the May 06, 2020 meeting)
- 4. Petition of **Jeffrey L. and Dolores P. Ives, owners,** for property located at **44 Gardner Street**, wherein permission is requested to allow new contraction to an existing structure (remove rear porch and replace with sunroom and expand kitchen bay) as per plans on file in the Planning Department. Said property is shown on Assessor Map 103, Lot 42 and lies within the General Residence B (GRB) and **Historic** Districts. (*This item was postponed at the April 15*, 2020 meeting to the May 06, 2020 meeting)