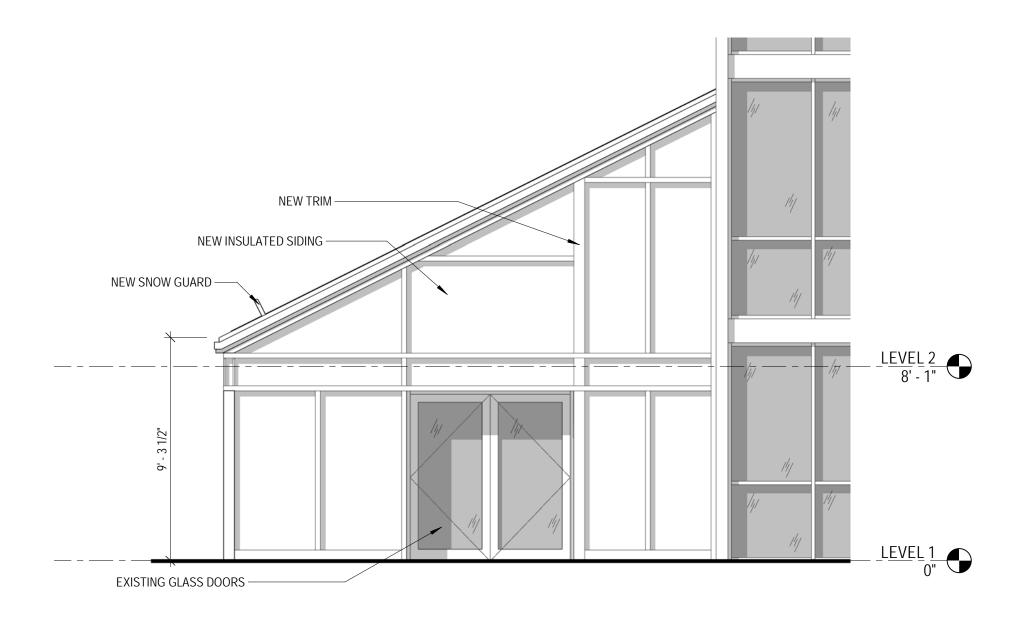

#### K. Staff Comments and Suggestions:

- Due to the meeting delays this project has been posted as a Work Session/ Public Hearing.
- The work proposed by the applicant is located along the rear elevation of the structure. The enclosed porch design has raised wood panels and is proposed to have a standing seam roof and large plate glass windows.

Design Guideline Reference –Guidelines for Roofing (04), Porches, Stoops and Decks (06) & Windows and Doors (08).

#### L. Proposed Design, 3d Massing View and Aerial View:

Proposed Rear Enclosed Porch

**Ariel View** 