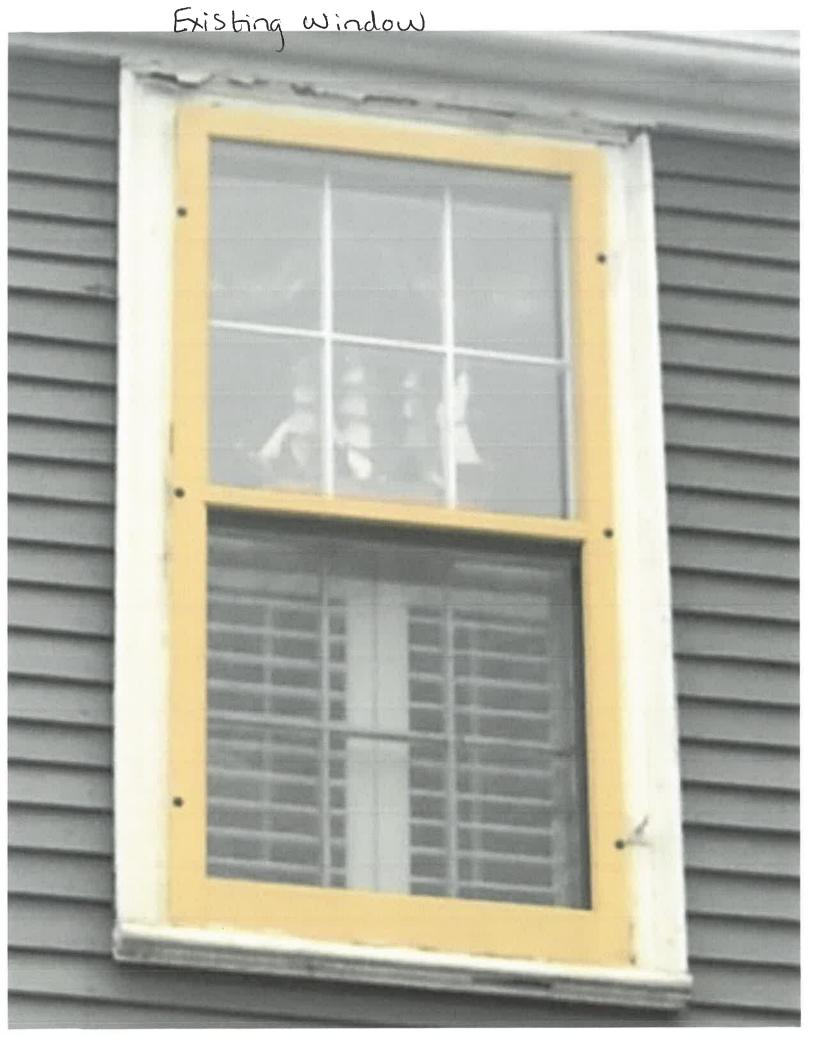

is shown on Assessor Map 136, Lot 1 and lies within the General Residence C (GRC) and Historic Districts. (This item was postponed at the April 15, 2020 meeting to the May 06, 2020 meeting)

- 2. Petition of **John S. Guido Jr., owner,** for property located at **35 Howard Street, #35,** wherein permission is requested to allow exterior renovations to an existing structure (replace (10) existing windows on the structure) as per plans on file in the Planning Department. Said property is shown on Assessor Map 103 as Lot 83-2 and lies within the General Residence B (GRB) and Historic Districts. (*This item was postponed at the April 15, 2020 meeting to the May 06, 2020 meeting)*
- 3. Petition of Hoerman Family Revocable Trust of 2019, Walter A. and Mary Ellen Hoerman Trustees, owners, for property located at 56 Dennett Street, wherein permission is requested to allow new construction to an existing structure (construct rear addition) and exterior renovations to an existing structure (replacement windows and clapboard siding) as per plans on file in the Planning Department. Said property is shown on Assessor Map 140 as Lot 13 and lies within the General Residence A (GRA) and Historic Districts. (This item was postponed at the April 15, 2020 meeting to the May 06, 2020 meeting)
- 4. Petition of **Jeffrey L. and Dolores P. Ives, owners,** for property located at **44 Gardner Street**, wherein permission is requested to allow new contraction to an existing structure (remove rear porch and replace with sunroom and expand kitchen bay) as per plans on file in the Planning Department. Said property is shown on Assessor Map 103, Lot 42 and lies within the General Residence B (GRB) and **Historic** Districts. (*This item was postponed at the April 15*, 2020 meeting to the May 06, 2020 meeting)