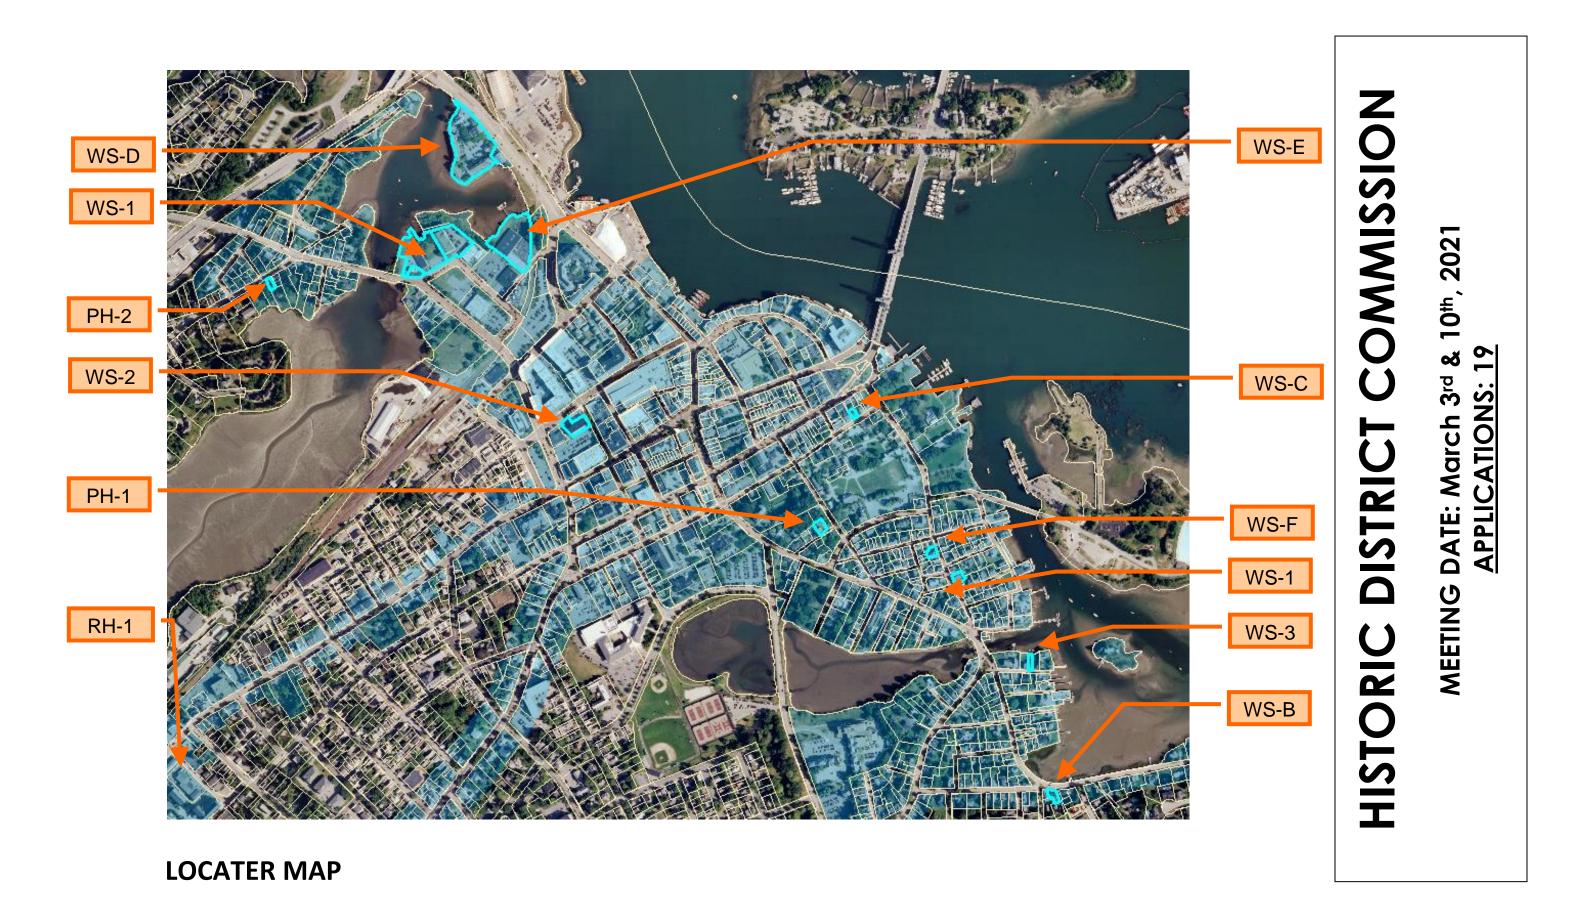

## **WORK SESSIONS – OLD BUSINESS:**

- B. 180 New Castle Ave. (LUHD-233) (Stairs & Chimney)
- C. 449 Court St. (LUHD-235) (Stairs & Chimney)
- D. 500 Market St. (LUHD-236) (Trash Enclosure)
- E. 53 Green St. (LUHD-257) (5 Story Mixed-Use Building)
- F. 279 Marcy St. (LUHD-259) (Recessed Deck)