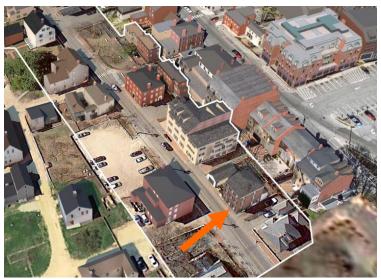

### . Neighborhood Context:

• The building is located near the intersection of Richmond and Washington Streets in the heart of the South End. It is surrounded with many 2-3 story wood-sided historic structures with small rear yards and garden areas.