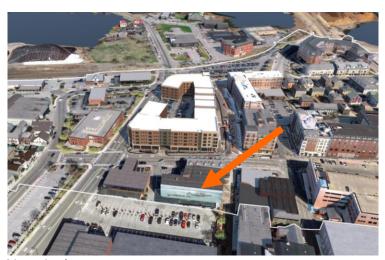

## **WORK SESSIONS – OLD BUSINESS:**

- B. 180 New Castle Ave. (LUHD-233) (Stairs & Chimney)
- C. 449 Court St. (LUHD-235) (Stairs & Chimney)
- D. 500 Market St. (LUHD-236) (Trash Enclosure)
- E. 53 Green St. (LUHD-257) (5 Story Mixed-Use Building)
- F. 279 Marcy St. (LUHD-259) (Recessed Deck)