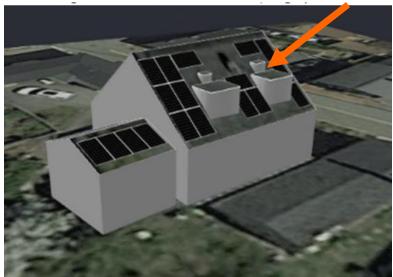

## **WORK SESSIONS – NEW BUSINESS:**

- 1. 238 Marcy St. (LUHD-274) (Solar panels)
- 2. 64 Vaughan Mall (LUHD-277) (Penthouse addition)
- 3. 41 Salter St. (LUHD-278) (2<sup>nd</sup> Floor addition)