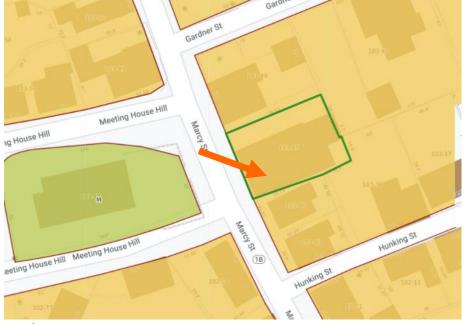

Project Address: 45 RICHMOND ST. (LU-20-249)
Permit Requested: CERTIFICATE OF APPROVAL
Meeting Type: PUBLIC HEARING #1

| •            | sting Conditions:  Zoning District: MRO  Land Use: Single Family  Land Area: 5,660 SF +/- Estimated Age of Structure: c. Building Style: Vernacular  Historical Significance: C  Public View of Proposed Work Unique Features: NA  Neighborhood Association: Sc  roposed Work: To replace rear a | : <u>View from Richmo</u><br>outh End | •                        |  |  |  |  |
|--------------|--------------------------------------------------------------------------------------------------------------------------------------------------------------------------------------------------------------------------------------------------------------------------------------------------|---------------------------------------|--------------------------|--|--|--|--|
|              | ther Permits Required:                                                                                                                                                                                                                                                                           | damon and garage                      | dia dad an ame domici.   |  |  |  |  |
|              | ☑ Board of Adjustment                                                                                                                                                                                                                                                                            | ☐ Planning Board                      | ☐ City Council           |  |  |  |  |
| D. L         | ot Location:                                                                                                                                                                                                                                                                                     |                                       |                          |  |  |  |  |
|              | ☐ Terminal Vista                                                                                                                                                                                                                                                                                 | ☐ Gateway                             | ☑ Mid-Block              |  |  |  |  |
|              | $\ \square$ Intersection / Corner Lot                                                                                                                                                                                                                                                            | ☐ Rear Lot                            |                          |  |  |  |  |
| E. Ex        | isting Building to be Altered/ Demo                                                                                                                                                                                                                                                              | olished:                              |                          |  |  |  |  |
|              | ✓ Principal                                                                                                                                                                                                                                                                                      | Accessory                             | ☐ Demolition             |  |  |  |  |
| <u>F. Se</u> | ensitivity of Context:                                                                                                                                                                                                                                                                           |                                       |                          |  |  |  |  |
|              | ☐ Highly Sensitive <b>☑</b> Sensitive                                                                                                                                                                                                                                                            | tive $\square$ Low Sensitivity        | √ 🗌 "Back-of-House"      |  |  |  |  |
| <u>G.</u> D  | esign Approach (for Major Project                                                                                                                                                                                                                                                                | <u>s):</u>                            |                          |  |  |  |  |
|              | ☑ Literal Replication (i.e. 6-16                                                                                                                                                                                                                                                                 | Congress, Jardinière Buildi           | ng, 10 Pleasant Street)  |  |  |  |  |
|              | Invention within a Style (i.e., Porter Street Townhouses, 100 Market Street)                                                                                                                                                                                                                     |                                       |                          |  |  |  |  |
|              | Abstract Reference (i.e. Portwalk, 51 Islington, 55 Congress Street)                                                                                                                                                                                                                             |                                       |                          |  |  |  |  |
|              | $\hfill \square$ Intentional Opposition (i.e.                                                                                                                                                                                                                                                    | McIntyre Building, Citizen'           | s Bank, Coldwell Banker) |  |  |  |  |
| H. Pr        | oject Type:                                                                                                                                                                                                                                                                                      |                                       |                          |  |  |  |  |
|              | $\hfill \Box$ Consent Agenda (i.e. very                                                                                                                                                                                                                                                          | small alterations, add                | ditions or expansions)   |  |  |  |  |
|              | $\square$ Minor Project (i.e. small alte                                                                                                                                                                                                                                                         | erations, additions or                | expansions)              |  |  |  |  |
|              | ✓ Moderate Proiect (i.e. sia                                                                                                                                                                                                                                                                     | nificant additions, alte              | erations or expansions)  |  |  |  |  |

### . Neighborhood Context:

• The building is located near the intersection of Richmond and Washington Streets in the heart of the South End. It is surrounded with many 2-3 story wood-sided historic structures with small rear yards and garden areas.