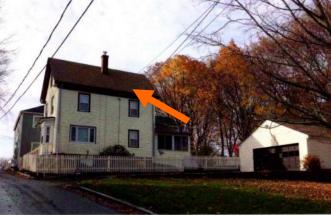

### J. Staff Comments and/ or Suggestions for Consideration:

The Application is proposing to:

- Demolish and replace the existing single-story rear addition and garage with a 2 story addition and new garage with an attached greenhouse;
- Relocate a faux chimney, and
- Add a new front landing and steps.

Note that applicant has modified the spacing on the windows.

Design Guideline Reference – Guidelines for Exterior Woodwork (05), Porches, Steps and Decks (06), Windows and Doors (08,) and Small Scale New Construction and Additions (10).