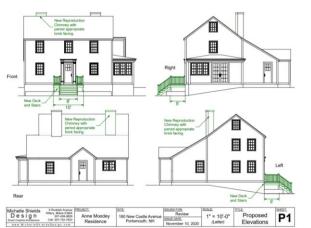

## **WORK SESSIONS – OLD BUSINESS:**

- B. 180 New Castle Ave. (LUHD-233) (Stairs & Chimney)
- C. 449 Court St. (LUHD-235) (Stairs & Chimney)
- D. 500 Market St. (LUHD-236) (Trash Enclosure)
- E. 53 Green St. (LUHD-257) (5 Story Mixed-Use Building)
- F. 279 Marcy St. (LUHD-259) (Recessed Deck)