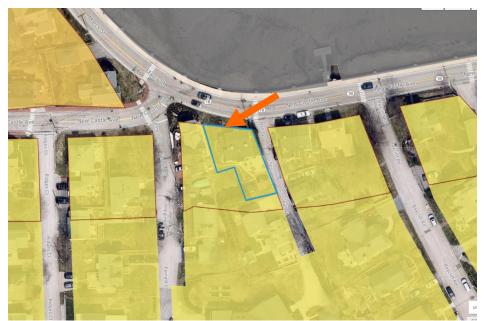

## **WORK SESSIONS – OLD BUSINESS:**

- B. 180 New Castle Ave. (LUHD-233) (Stairs & Chimney)
- C. 449 Court St. (LUHD-235) (Stairs & Chimney)
- D. 500 Market St. (LUHD-236) (Trash Enclosure)
- E. 53 Green St. (LUHD-257) (5 Story Mixed-Use Building)
- F. 279 Marcy St. (LUHD-259) (Recessed Deck)