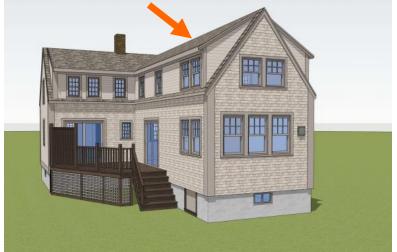

Project Address: 45 RICHMOND ST. (LU-20-249)
Permit Requested: CERTIFICATE OF APPROVAL
Meeting Type: PUBLIC HEARING #1

| •            | sting Conditions:  Zoning District: MRO  Land Use: Single Family  Land Area: 5,660 SF +/- Estimated Age of Structure: c. Building Style: Vernacular  Historical Significance: C  Public View of Proposed Work Unique Features: NA  Neighborhood Association: Sc  roposed Work: To replace rear a | : <u>View from Richmo</u><br>outh End | •                        |  |  |  |  |
|--------------|--------------------------------------------------------------------------------------------------------------------------------------------------------------------------------------------------------------------------------------------------------------------------------------------------|---------------------------------------|--------------------------|--|--|--|--|
|              | ther Permits Required:                                                                                                                                                                                                                                                                           | damon and garage                      | dia dad an ame domici.   |  |  |  |  |
|              | ☑ Board of Adjustment                                                                                                                                                                                                                                                                            | ☐ Planning Board                      | ☐ City Council           |  |  |  |  |
| D. L         | ot Location:                                                                                                                                                                                                                                                                                     |                                       |                          |  |  |  |  |
|              | ☐ Terminal Vista                                                                                                                                                                                                                                                                                 | ☐ Gateway                             | ☑ Mid-Block              |  |  |  |  |
|              | $\ \square$ Intersection / Corner Lot                                                                                                                                                                                                                                                            | ☐ Rear Lot                            |                          |  |  |  |  |
| E. Ex        | isting Building to be Altered/ Demo                                                                                                                                                                                                                                                              | olished:                              |                          |  |  |  |  |
|              | ✓ Principal                                                                                                                                                                                                                                                                                      | Accessory                             | ☐ Demolition             |  |  |  |  |
| <u>F. Se</u> | ensitivity of Context:                                                                                                                                                                                                                                                                           |                                       |                          |  |  |  |  |
|              | ☐ Highly Sensitive <b>☑</b> Sensitive                                                                                                                                                                                                                                                            | tive $\square$ Low Sensitivity        | √ 🗌 "Back-of-House"      |  |  |  |  |
| <u>G.</u> D  | esign Approach (for Major Project                                                                                                                                                                                                                                                                | <u>s):</u>                            |                          |  |  |  |  |
|              | ☑ Literal Replication (i.e. 6-16                                                                                                                                                                                                                                                                 | Congress, Jardinière Buildi           | ng, 10 Pleasant Street)  |  |  |  |  |
|              | Invention within a Style (i.e., Porter Street Townhouses, 100 Market Street)                                                                                                                                                                                                                     |                                       |                          |  |  |  |  |
|              | Abstract Reference (i.e. Portwalk, 51 Islington, 55 Congress Street)                                                                                                                                                                                                                             |                                       |                          |  |  |  |  |
|              | $\hfill \square$ Intentional Opposition (i.e.                                                                                                                                                                                                                                                    | McIntyre Building, Citizen'           | s Bank, Coldwell Banker) |  |  |  |  |
| H. Pr        | oject Type:                                                                                                                                                                                                                                                                                      |                                       |                          |  |  |  |  |
|              | $\hfill \Box$ Consent Agenda (i.e. very                                                                                                                                                                                                                                                          | small alterations, add                | ditions or expansions)   |  |  |  |  |
|              | $\square$ Minor Project (i.e. small alte                                                                                                                                                                                                                                                         | erations, additions or                | expansions)              |  |  |  |  |
|              | ✓ Moderate Proiect (i.e. sia                                                                                                                                                                                                                                                                     | nificant additions, alte              | erations or expansions)  |  |  |  |  |

### J. Staff Comments and/ or Suggestions for Consideration:

The Application is proposing to:

- Demolish and replace the existing single-story rear addition and garage with a 2 story addition and new garage with an attached greenhouse;
- Relocate a faux chimney, and
- Add a new front landing and steps.

Note that applicant has modified the spacing on the windows.

Design Guideline Reference – Guidelines for Exterior Woodwork (05), Porches, Steps and Decks (06), Windows and Doors (08,) and Small Scale New Construction and Additions (10).