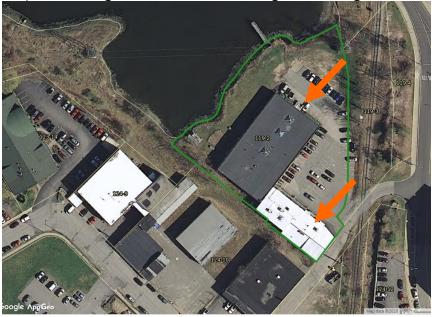

Project Address: 45 RICHMOND ST. (LU-20-249)
Permit Requested: CERTIFICATE OF APPROVAL
Meeting Type: PUBLIC HEARING #1

| •            | sting Conditions:  Zoning District: MRO  Land Use: Single Family  Land Area: 5,660 SF +/- Estimated Age of Structure: c. Building Style: Vernacular  Historical Significance: C  Public View of Proposed Work Unique Features: NA  Neighborhood Association: Sc  roposed Work: To replace rear a | : <u>View from Richmo</u><br>outh End | •                        |  |  |  |  |
|--------------|--------------------------------------------------------------------------------------------------------------------------------------------------------------------------------------------------------------------------------------------------------------------------------------------------|---------------------------------------|--------------------------|--|--|--|--|
|              | ther Permits Required:                                                                                                                                                                                                                                                                           | damon and garage                      | dia dad an ame domici.   |  |  |  |  |
|              | ☑ Board of Adjustment                                                                                                                                                                                                                                                                            | ☐ Planning Board                      | ☐ City Council           |  |  |  |  |
| D. L         | ot Location:                                                                                                                                                                                                                                                                                     |                                       |                          |  |  |  |  |
|              | ☐ Terminal Vista                                                                                                                                                                                                                                                                                 | ☐ Gateway                             | ☑ Mid-Block              |  |  |  |  |
|              | $\ \square$ Intersection / Corner Lot                                                                                                                                                                                                                                                            | ☐ Rear Lot                            |                          |  |  |  |  |
| E. Ex        | isting Building to be Altered/ Demo                                                                                                                                                                                                                                                              | olished:                              |                          |  |  |  |  |
|              | ✓ Principal                                                                                                                                                                                                                                                                                      | Accessory                             | ☐ Demolition             |  |  |  |  |
| <u>F. Se</u> | ensitivity of Context:                                                                                                                                                                                                                                                                           |                                       |                          |  |  |  |  |
|              | ☐ Highly Sensitive <b>☑</b> Sensitive                                                                                                                                                                                                                                                            | tive $\square$ Low Sensitivity        | √ 🗌 "Back-of-House"      |  |  |  |  |
| <u>G.</u> D  | esign Approach (for Major Project                                                                                                                                                                                                                                                                | <u>s):</u>                            |                          |  |  |  |  |
|              | ☑ Literal Replication (i.e. 6-16                                                                                                                                                                                                                                                                 | Congress, Jardinière Buildi           | ng, 10 Pleasant Street)  |  |  |  |  |
|              | Invention within a Style (i.e., Porter Street Townhouses, 100 Market Street)                                                                                                                                                                                                                     |                                       |                          |  |  |  |  |
|              | Abstract Reference (i.e. Portwalk, 51 Islington, 55 Congress Street)                                                                                                                                                                                                                             |                                       |                          |  |  |  |  |
|              | $\hfill \square$ Intentional Opposition (i.e.                                                                                                                                                                                                                                                    | McIntyre Building, Citizen'           | s Bank, Coldwell Banker) |  |  |  |  |
| H. Pr        | oject Type:                                                                                                                                                                                                                                                                                      |                                       |                          |  |  |  |  |
|              | $\hfill \Box$ Consent Agenda (i.e. very                                                                                                                                                                                                                                                          | small alterations, add                | ditions or expansions)   |  |  |  |  |
|              | $\square$ Minor Project (i.e. small alte                                                                                                                                                                                                                                                         | erations, additions or                | expansions)              |  |  |  |  |
|              | ✓ Moderate Proiect (i.e. sia                                                                                                                                                                                                                                                                     | nificant additions, alte              | erations or expansions)  |  |  |  |  |

### . Neighborhood Context:

• The building is located near the intersection of Richmond and Washington Streets in the heart of the South End. It is surrounded with many 2-3 story wood-sided historic structures with small rear yards and garden areas.

### J. Staff Comments and/ or Suggestions for Consideration:

The Application is proposing to:

- Demolish and replace the existing single-story rear addition and garage with a 2 story addition and new garage with an attached greenhouse;
- Relocate a faux chimney, and
- Add a new front landing and steps.