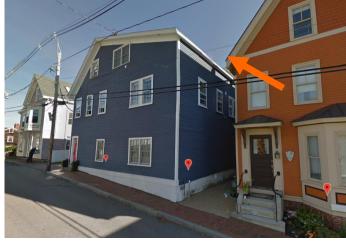

Project Address: 45 RICHMOND ST. (LU-20-249)
Permit Requested: CERTIFICATE OF APPROVAL
Meeting Type: PUBLIC HEARING #1

| •            | sting Conditions:  Zoning District: MRO  Land Use: Single Family  Land Area: 5,660 SF +/- Estimated Age of Structure: c. Building Style: Vernacular  Historical Significance: C  Public View of Proposed Work Unique Features: NA  Neighborhood Association: Sc  roposed Work: To replace rear a | : <u>View from Richmo</u><br>outh End | •                        |  |  |  |  |
|--------------|--------------------------------------------------------------------------------------------------------------------------------------------------------------------------------------------------------------------------------------------------------------------------------------------------|---------------------------------------|--------------------------|--|--|--|--|
|              | ther Permits Required:                                                                                                                                                                                                                                                                           | damon and garage                      | dia dad an ame domici.   |  |  |  |  |
|              | ☑ Board of Adjustment                                                                                                                                                                                                                                                                            | ☐ Planning Board                      | ☐ City Council           |  |  |  |  |
| D. L         | ot Location:                                                                                                                                                                                                                                                                                     |                                       |                          |  |  |  |  |
|              | ☐ Terminal Vista                                                                                                                                                                                                                                                                                 | ☐ Gateway                             | ☑ Mid-Block              |  |  |  |  |
|              | $\ \square$ Intersection / Corner Lot                                                                                                                                                                                                                                                            | ☐ Rear Lot                            |                          |  |  |  |  |
| E. Ex        | isting Building to be Altered/ Demo                                                                                                                                                                                                                                                              | olished:                              |                          |  |  |  |  |
|              | ✓ Principal                                                                                                                                                                                                                                                                                      | Accessory                             | ☐ Demolition             |  |  |  |  |
| <u>F. Se</u> | ensitivity of Context:                                                                                                                                                                                                                                                                           |                                       |                          |  |  |  |  |
|              | ☐ Highly Sensitive <b>☑</b> Sensitive                                                                                                                                                                                                                                                            | tive $\square$ Low Sensitivity        | √ 🗌 "Back-of-House"      |  |  |  |  |
| <u>G.</u> D  | esign Approach (for Major Project                                                                                                                                                                                                                                                                | <u>s):</u>                            |                          |  |  |  |  |
|              | ☑ Literal Replication (i.e. 6-16                                                                                                                                                                                                                                                                 | Congress, Jardinière Buildi           | ng, 10 Pleasant Street)  |  |  |  |  |
|              | Invention within a Style (i.e., Porter Street Townhouses, 100 Market Street)                                                                                                                                                                                                                     |                                       |                          |  |  |  |  |
|              | Abstract Reference (i.e. Portwalk, 51 Islington, 55 Congress Street)                                                                                                                                                                                                                             |                                       |                          |  |  |  |  |
|              | $\hfill \square$ Intentional Opposition (i.e.                                                                                                                                                                                                                                                    | McIntyre Building, Citizen'           | s Bank, Coldwell Banker) |  |  |  |  |
| H. Pr        | oject Type:                                                                                                                                                                                                                                                                                      |                                       |                          |  |  |  |  |
|              | $\hfill \Box$ Consent Agenda (i.e. very                                                                                                                                                                                                                                                          | small alterations, add                | ditions or expansions)   |  |  |  |  |
|              | $\square$ Minor Project (i.e. small alte                                                                                                                                                                                                                                                         | erations, additions or                | expansions)              |  |  |  |  |
|              | ✓ Moderate Proiect (i.e. sia                                                                                                                                                                                                                                                                     | nificant additions, alte              | erations or expansions)  |  |  |  |  |

### J. Staff Comments and/ or Suggestions for Consideration:

The Application is proposing to:

- Demolish and replace the existing single-story rear addition and garage with a 2 story addition and new garage with an attached greenhouse;
- Relocate a faux chimney, and
- Add a new front landing and steps.

Note that applicant has modified the spacing on the windows.

Design Guideline Reference – Guidelines for Exterior Woodwork (05), Porches, Steps and Decks (06), Windows and Doors (08,) and Small Scale New Construction and Additions (10).