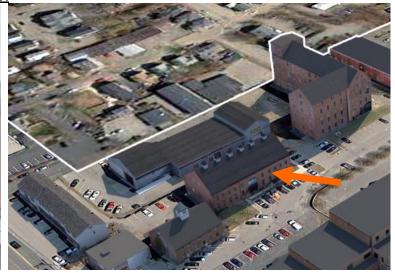

## **REQUEST FOR REHEARING:**

1. 33 Jewell Court (LU-21-234) (Roof Replacement)