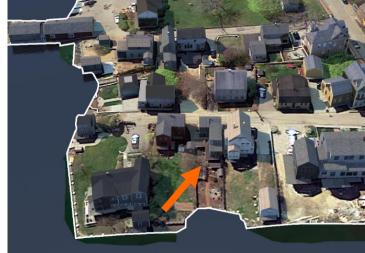

### . Neighborhood Context:

• The building is located near the intersection of Richmond and Washington Streets in the heart of the South End. It is surrounded with many 2-3 story wood-sided historic structures with small rear yards and garden areas.