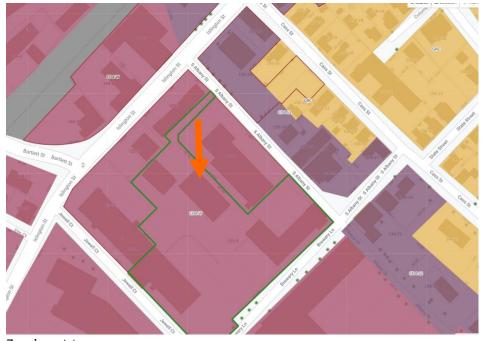

Project Address: 45 RICHMOND ST. (LU-20-249)
Permit Requested: CERTIFICATE OF APPROVAL
Meeting Type: PUBLIC HEARING #1

| •            | sting Conditions:  Zoning District: MRO  Land Use: Single Family  Land Area: 5,660 SF +/- Estimated Age of Structure: c. Building Style: Vernacular  Historical Significance: C  Public View of Proposed Work Unique Features: NA  Neighborhood Association: Sc  roposed Work: To replace rear a | : <u>View from Richmo</u><br>outh End | •                        |  |  |  |  |
|--------------|--------------------------------------------------------------------------------------------------------------------------------------------------------------------------------------------------------------------------------------------------------------------------------------------------|---------------------------------------|--------------------------|--|--|--|--|
|              | ther Permits Required:                                                                                                                                                                                                                                                                           | damon and garage                      | dia dad an ame domici.   |  |  |  |  |
|              | ☑ Board of Adjustment                                                                                                                                                                                                                                                                            | ☐ Planning Board                      | ☐ City Council           |  |  |  |  |
| D. L         | ot Location:                                                                                                                                                                                                                                                                                     |                                       |                          |  |  |  |  |
|              | ☐ Terminal Vista                                                                                                                                                                                                                                                                                 | ☐ Gateway                             | ☑ Mid-Block              |  |  |  |  |
|              | $\ \square$ Intersection / Corner Lot                                                                                                                                                                                                                                                            | ☐ Rear Lot                            |                          |  |  |  |  |
| E. Ex        | isting Building to be Altered/ Demo                                                                                                                                                                                                                                                              | olished:                              |                          |  |  |  |  |
|              | ✓ Principal                                                                                                                                                                                                                                                                                      | Accessory                             | ☐ Demolition             |  |  |  |  |
| <u>F. Se</u> | ensitivity of Context:                                                                                                                                                                                                                                                                           |                                       |                          |  |  |  |  |
|              | ☐ Highly Sensitive <b>☑</b> Sensitive                                                                                                                                                                                                                                                            | tive $\square$ Low Sensitivity        | √ 🗌 "Back-of-House"      |  |  |  |  |
| <u>G.</u> D  | esign Approach (for Major Project                                                                                                                                                                                                                                                                | <u>s):</u>                            |                          |  |  |  |  |
|              | ☑ Literal Replication (i.e. 6-16                                                                                                                                                                                                                                                                 | Congress, Jardinière Buildi           | ng, 10 Pleasant Street)  |  |  |  |  |
|              | Invention within a Style (i.e., Porter Street Townhouses, 100 Market Street)                                                                                                                                                                                                                     |                                       |                          |  |  |  |  |
|              | Abstract Reference (i.e. Portwalk, 51 Islington, 55 Congress Street)                                                                                                                                                                                                                             |                                       |                          |  |  |  |  |
|              | $\hfill \square$ Intentional Opposition (i.e.                                                                                                                                                                                                                                                    | McIntyre Building, Citizen'           | s Bank, Coldwell Banker) |  |  |  |  |
| H. Pr        | oject Type:                                                                                                                                                                                                                                                                                      |                                       |                          |  |  |  |  |
|              | $\hfill \Box$ Consent Agenda (i.e. very                                                                                                                                                                                                                                                          | small alterations, add                | ditions or expansions)   |  |  |  |  |
|              | $\square$ Minor Project (i.e. small alte                                                                                                                                                                                                                                                         | erations, additions or                | expansions)              |  |  |  |  |
|              | ✓ Moderate Proiect (i.e. sia                                                                                                                                                                                                                                                                     | nificant additions, alte              | erations or expansions)  |  |  |  |  |

### . Neighborhood Context:

• The building is located near the intersection of Richmond and Washington Streets in the heart of the South End. It is surrounded with many 2-3 story wood-sided historic structures with small rear yards and garden areas.