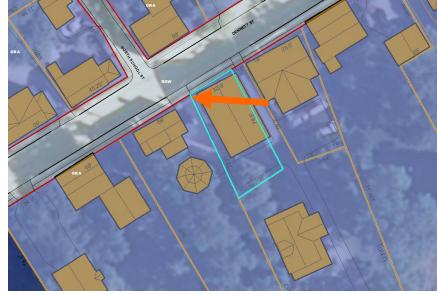

## **PUBLIC HEARINGS - NEW BUSINESS:**

- 1. 45 Richmond Street (LU-21-249) (Rear addition & dormers)
- 2. 46 Dennett St. (LU-21-25) (Fence Gate)