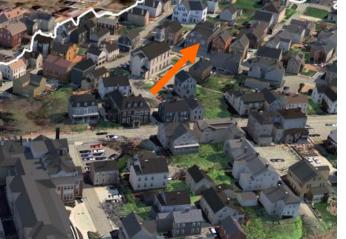

Project Address: 45 RICHMOND ST. (LU-20-249)
Permit Requested: CERTIFICATE OF APPROVAL
Meeting Type: PUBLIC HEARING #1

| •            | sting Conditions:  Zoning District: MRO  Land Use: Single Family  Land Area: 5,660 SF +/- Estimated Age of Structure: c. Building Style: Vernacular  Historical Significance: C  Public View of Proposed Work Unique Features: NA  Neighborhood Association: Sc  roposed Work: To replace rear a | : <u>View from Richmo</u><br>outh End | •                        |  |  |  |  |
|--------------|--------------------------------------------------------------------------------------------------------------------------------------------------------------------------------------------------------------------------------------------------------------------------------------------------|---------------------------------------|--------------------------|--|--|--|--|
|              | ther Permits Required:                                                                                                                                                                                                                                                                           | damon and garage                      | dia dad an ame domici.   |  |  |  |  |
|              | ☑ Board of Adjustment                                                                                                                                                                                                                                                                            | ☐ Planning Board                      | ☐ City Council           |  |  |  |  |
| D. L         | ot Location:                                                                                                                                                                                                                                                                                     |                                       |                          |  |  |  |  |
|              | ☐ Terminal Vista                                                                                                                                                                                                                                                                                 | ☐ Gateway                             | ☑ Mid-Block              |  |  |  |  |
|              | $\ \square$ Intersection / Corner Lot                                                                                                                                                                                                                                                            | ☐ Rear Lot                            |                          |  |  |  |  |
| E. Ex        | isting Building to be Altered/ Demo                                                                                                                                                                                                                                                              | olished:                              |                          |  |  |  |  |
|              | ✓ Principal                                                                                                                                                                                                                                                                                      | Accessory                             | ☐ Demolition             |  |  |  |  |
| <u>F. Se</u> | ensitivity of Context:                                                                                                                                                                                                                                                                           |                                       |                          |  |  |  |  |
|              | ☐ Highly Sensitive <b>☑</b> Sensitive                                                                                                                                                                                                                                                            | tive $\square$ Low Sensitivity        | √ 🗌 "Back-of-House"      |  |  |  |  |
| <u>G.</u> D  | esign Approach (for Major Project                                                                                                                                                                                                                                                                | <u>s):</u>                            |                          |  |  |  |  |
|              | ☑ Literal Replication (i.e. 6-16                                                                                                                                                                                                                                                                 | Congress, Jardinière Buildi           | ng, 10 Pleasant Street)  |  |  |  |  |
|              | Invention within a Style (i.e., Porter Street Townhouses, 100 Market Street)                                                                                                                                                                                                                     |                                       |                          |  |  |  |  |
|              | Abstract Reference (i.e. Portwalk, 51 Islington, 55 Congress Street)                                                                                                                                                                                                                             |                                       |                          |  |  |  |  |
|              | $\hfill \square$ Intentional Opposition (i.e.                                                                                                                                                                                                                                                    | McIntyre Building, Citizen'           | s Bank, Coldwell Banker) |  |  |  |  |
| H. Pr        | oject Type:                                                                                                                                                                                                                                                                                      |                                       |                          |  |  |  |  |
|              | $\hfill \Box$ Consent Agenda (i.e. very                                                                                                                                                                                                                                                          | small alterations, add                | ditions or expansions)   |  |  |  |  |
|              | $\square$ Minor Project (i.e. small alte                                                                                                                                                                                                                                                         | erations, additions or                | expansions)              |  |  |  |  |
|              | ✓ Moderate Proiect (i.e. sia                                                                                                                                                                                                                                                                     | nificant additions, alte              | erations or expansions)  |  |  |  |  |

### . Neighborhood Context:

• The building is located near the intersection of Richmond and Washington Streets in the heart of the South End. It is surrounded with many 2-3 story wood-sided historic structures with small rear yards and garden areas.