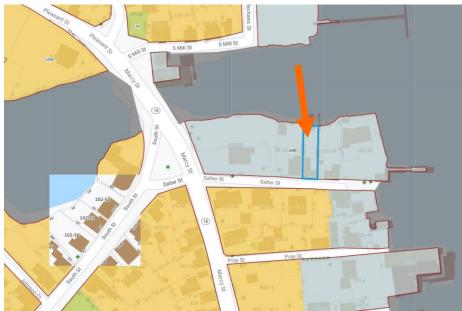

Project Address: 45 RICHMOND ST. (LU-20-249)
Permit Requested: CERTIFICATE OF APPROVAL
Meeting Type: PUBLIC HEARING #1

| •            | sting Conditions:  Zoning District: MRO  Land Use: Single Family  Land Area: 5,660 SF +/- Estimated Age of Structure: c. Building Style: Vernacular  Historical Significance: C  Public View of Proposed Work Unique Features: NA  Neighborhood Association: Sc  roposed Work: To replace rear a | : <u>View from Richmo</u><br>outh End | •                        |  |  |  |  |
|--------------|--------------------------------------------------------------------------------------------------------------------------------------------------------------------------------------------------------------------------------------------------------------------------------------------------|---------------------------------------|--------------------------|--|--|--|--|
|              | ther Permits Required:                                                                                                                                                                                                                                                                           | damon and garage                      | dia dad an ame domici.   |  |  |  |  |
|              | ☑ Board of Adjustment                                                                                                                                                                                                                                                                            | ☐ Planning Board                      | ☐ City Council           |  |  |  |  |
| D. L         | ot Location:                                                                                                                                                                                                                                                                                     |                                       |                          |  |  |  |  |
|              | ☐ Terminal Vista                                                                                                                                                                                                                                                                                 | ☐ Gateway                             | ☑ Mid-Block              |  |  |  |  |
|              | $\ \square$ Intersection / Corner Lot                                                                                                                                                                                                                                                            | ☐ Rear Lot                            |                          |  |  |  |  |
| E. Ex        | isting Building to be Altered/ Demo                                                                                                                                                                                                                                                              | olished:                              |                          |  |  |  |  |
|              | ✓ Principal                                                                                                                                                                                                                                                                                      | Accessory                             | ☐ Demolition             |  |  |  |  |
| <u>F. Se</u> | ensitivity of Context:                                                                                                                                                                                                                                                                           |                                       |                          |  |  |  |  |
|              | ☐ Highly Sensitive <b>☑</b> Sensitive                                                                                                                                                                                                                                                            | tive $\square$ Low Sensitivity        | √ 🗌 "Back-of-House"      |  |  |  |  |
| <u>G.</u> D  | esign Approach (for Major Project                                                                                                                                                                                                                                                                | <u>s):</u>                            |                          |  |  |  |  |
|              | ☑ Literal Replication (i.e. 6-16                                                                                                                                                                                                                                                                 | Congress, Jardinière Buildi           | ng, 10 Pleasant Street)  |  |  |  |  |
|              | Invention within a Style (i.e., Porter Street Townhouses, 100 Market Street)                                                                                                                                                                                                                     |                                       |                          |  |  |  |  |
|              | Abstract Reference (i.e. Portwalk, 51 Islington, 55 Congress Street)                                                                                                                                                                                                                             |                                       |                          |  |  |  |  |
|              | $\hfill \square$ Intentional Opposition (i.e.                                                                                                                                                                                                                                                    | McIntyre Building, Citizen'           | s Bank, Coldwell Banker) |  |  |  |  |
| H. Pr        | oject Type:                                                                                                                                                                                                                                                                                      |                                       |                          |  |  |  |  |
|              | $\hfill \Box$ Consent Agenda (i.e. very                                                                                                                                                                                                                                                          | small alterations, add                | ditions or expansions)   |  |  |  |  |
|              | $\square$ Minor Project (i.e. small alte                                                                                                                                                                                                                                                         | erations, additions or                | expansions)              |  |  |  |  |
|              | ✓ Moderate Proiect (i.e. sia                                                                                                                                                                                                                                                                     | nificant additions, alte              | erations or expansions)  |  |  |  |  |

### . Neighborhood Context:

• The building is located near the intersection of Richmond and Washington Streets in the heart of the South End. It is surrounded with many 2-3 story wood-sided historic structures with small rear yards and garden areas.