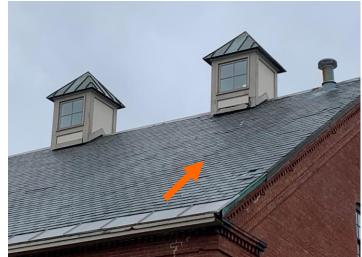

## **REQUEST FOR REHEARING:**

1. 33 Jewell Court (LU-21-234) (Roof Replacement)