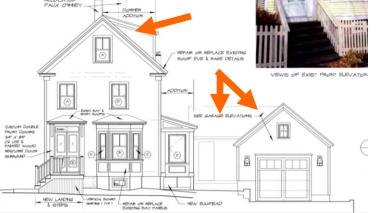

### J. Staff Comments and/ or Suggestions for Consideration:

The Application is proposing to:

- Demolish and replace the existing single-story rear addition and garage with a 2 story addition and new garage with an attached greenhouse;
- Relocate a faux chimney, and
- Add a new front landing and steps.

Note that applicant has modified the spacing on the windows.

Design Guideline Reference – Guidelines for Exterior Woodwork (05), Porches, Steps and Decks (06), Windows and Doors (08,) and Small Scale New Construction and Additions (10).