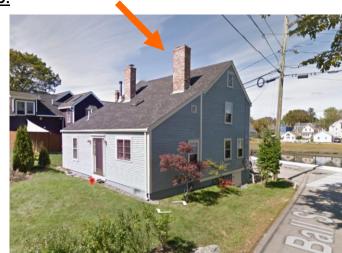

## **WORK SESSIONS – OLD BUSINESS:**

- B. 180 New Castle Ave. (LUHD-233) (Stairs & Chimney)
- C. 449 Court St. (LUHD-235) (Stairs & Chimney)
- D. 500 Market St. (LUHD-236) (Trash Enclosure)
- E. 53 Green St. (LUHD-257) (5 Story Mixed-Use Building)
- F. 279 Marcy St. (LUHD-259) (Recessed Deck)