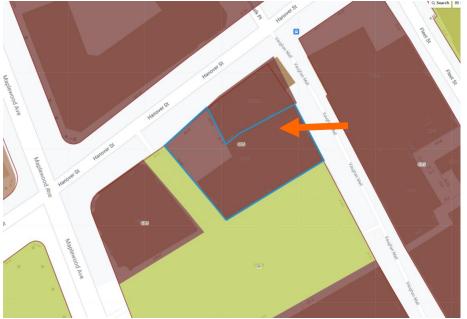

## **WORK SESSIONS – OLD BUSINESS:**

- B. 180 New Castle Ave. (LUHD-233) (Stairs & Chimney)
- C. 449 Court St. (LUHD-235) (Stairs & Chimney)
- D. 500 Market St. (LUHD-236) (Trash Enclosure)
- E. 53 Green St. (LUHD-257) (5 Story Mixed-Use Building)
- F. 279 Marcy St. (LUHD-259) (Recessed Deck)