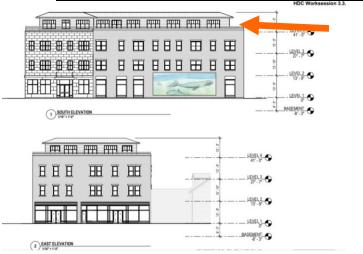

### J. Staff Comments and/ or Suggestions for Consideration:

The Application is proposing to:

- Demolish and replace the existing single-story rear addition and garage with a 2 story addition and new garage with an attached greenhouse;
- Relocate a faux chimney, and
- Add a new front landing and steps.

Note that applicant has modified the spacing on the windows.

Design Guideline Reference – Guidelines for Exterior Woodwork (05), Porches, Steps and Decks (06), Windows and Doors (08,) and Small Scale New Construction and Additions (10).