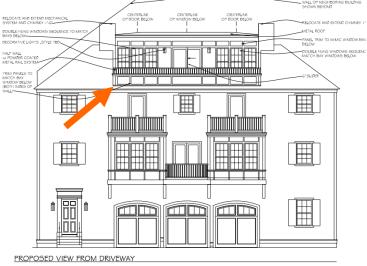

### J. Staff Comments and/ or Suggestions for Consideration:

The Application is proposing to:

- Demolish and replace the existing single-story rear addition and garage with a 2 story addition and new garage with an attached greenhouse;
- Relocate a faux chimney, and
- Add a new front landing and steps.

Note that applicant has modified the spacing on the windows.

Design Guideline Reference – Guidelines for Exterior Woodwork (05), Porches, Steps and Decks (06), Windows and Doors (08,) and Small Scale New Construction and Additions (10).