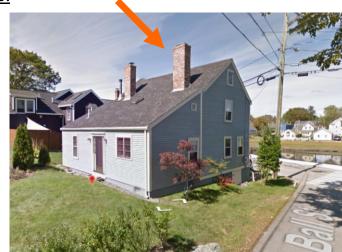

# J. <u>Staff Comments and/ or Suggestions for Consideration:</u>

The Application is proposing to:

- To replace the existing slate roof (c.1830) with asphalt shingles.
- Note that the applicant is seeking estimates from contractors for repairing the existing roof and replacing the slate with composite slate shingles. As of 3-31-21 the applicant indicated that she would pursue the repair option. We are awaiting written confirmation of such.

# Design Guideline Reference – Guidelines for Roofing (04).

. <u>Aerial Image, Street View and Zoning Map:</u>

Aerial and Street View Image

Zoning Map