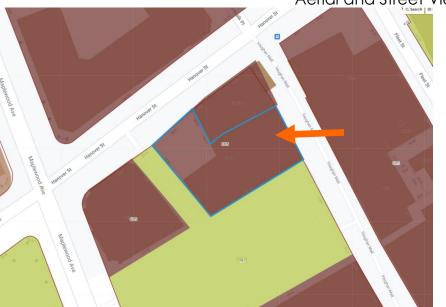

# Design Guideline Reference – Guidelines for Roofing (04).

. <u>Aerial Image, Street View and Zoning Map:</u>

Aerial and Street View Image

Zoning Map

#### I. Neighborhood Context:

• The building is located along New Castle Ave. across from Round Island in the South End. It is surrounded with many 1.5-2 story wood-sided historic structures with small rear and side yards with garden areas.