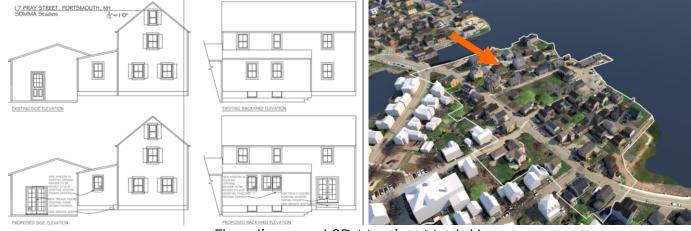

# **PUBLIC HEARINGS - NEW BUSINESS:**

- 333 New Castle Ave. (LU-21-45) (Windows)
- 238 Marcy St. (LU-21-53) (Solar panels)
- 3. 17 Pray St. (LU-21-56) (Windows and doors)
- 91 Lafayette Rd. (LU-21-52) (Garage)