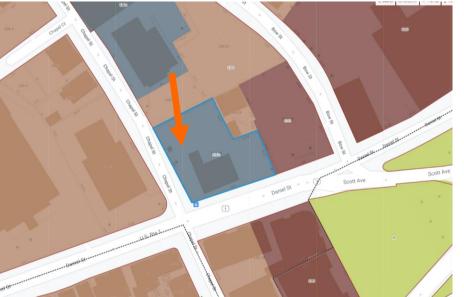

# **WORK SESSIONS - NEW BUSINESS:**

150 Daniel St. (LUHD-290) (2 Story carriage house)

LOCATOR MAP