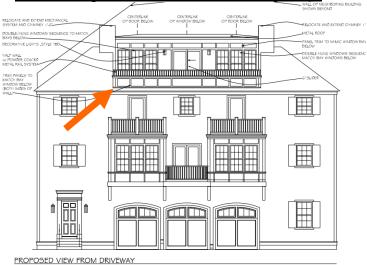

# J. <u>Staff Comments and/ or Suggestions for Consideration:</u>

The Application is proposing to:

- To replace the existing slate roof (c.1830) with asphalt shingles.
- Note that the applicant is seeking estimates from contractors for repairing the existing roof and replacing the slate with composite slate shingles. As of 3-31-21 the applicant indicated that she would pursue the repair option. We are awaiting written confirmation of such.

# Design Guideline Reference – Guidelines for Roofing (04).

. <u>Aerial Image, Street View and Zoning Map:</u>

Aerial and Street View Image

Zoning Map