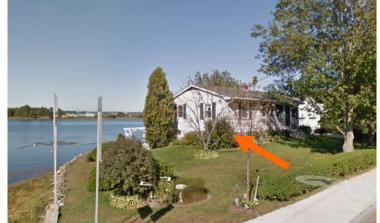

**Project Address:** 333 NEW CASTLE AVE. (LU-21-45) **Permit Requested: CERTIFICATE OF APPROVAL Meeting Type: PUBLIC HEARING #1** 

- Zoning District: SRB
- Land Use: Single Family
- Land Area: 13,068 SF +/-

#### I. Neighborhood Context:

• The building is located along New Castle Ave. across from Round Island in the South End. It is surrounded with many 1.5-2 story wood-sided historic structures with small rear and side yards with garden areas.