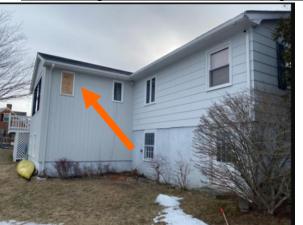

**Project Address:** 333 NEW CASTLE AVE. (LU-21-45) **Permit Requested: CERTIFICATE OF APPROVAL Meeting Type: PUBLIC HEARING #1** 

- Zoning District: SRB
- Land Use: Single Family
- Land Area: 13,068 SF +/-

#### I. Neighborhood Context:

• The building is located along New Castle Ave. across from Round Island in the South End. It is surrounded with many 1.5-2 story wood-sided historic structures with small rear and side yards with garden areas.

#### J. Staff Comments and/ or Suggestions for Consideration:

The Application is proposing to:

• Replace two casement windows that were damaged in a recent storm with a picture window and two double-hung windows.