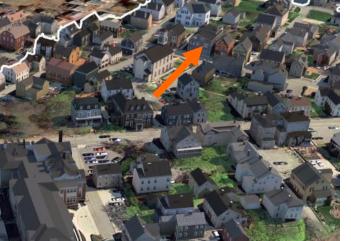

#### . Neighborhood Context:

• This contributing structure is located within the former Frank Jones Brewery Complex in the heart of the West End. The existing building was constructed c. 1830.

# J. <u>Staff Comments and/ or Suggestions for Consideration:</u>

The Application is proposing to:

- To replace the existing slate roof (c.1830) with asphalt shingles.
- Note that the applicant is seeking estimates from contractors for repairing the existing roof and replacing the slate with composite slate shingles. As of 3-31-21 the applicant indicated that she would pursue the repair option. We are awaiting written confirmation of such.

# Design Guideline Reference – Guidelines for Roofing (04).

. <u>Aerial Image, Street View and Zoning Map:</u>

Aerial and Street View Image

Zoning Map