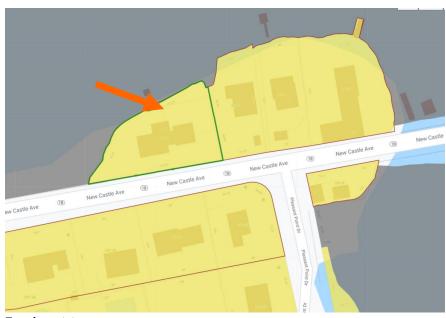

**Project Address:** 333 NEW CASTLE AVE. (LU-21-45) **Permit Requested: CERTIFICATE OF APPROVAL Meeting Type: PUBLIC HEARING #1** 

- Zoning District: SRB
- Land Use: Single Family
- Land Area: 13,068 SF +/-

#### I. Neighborhood Context:

• The building is located along New Castle Ave. across from Round Island in the South End. It is surrounded with many 1.5-2 story wood-sided historic structures with small rear and side yards with garden areas.