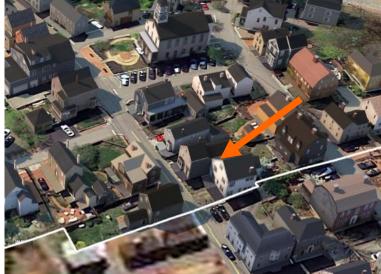

# **PUBLIC HEARINGS - NEW BUSINESS:**

- 333 New Castle Ave. (LU-21-45) (Windows)
- 238 Marcy St. (LU-21-53) (Solar panels)
- 3. 17 Pray St. (LU-21-56) (Windows and doors)
- 91 Lafayette Rd. (LU-21-52) (Garage)