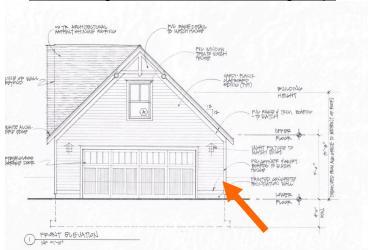

# J. <u>Staff Comments and/ or Suggestions for Consideration:</u>

The Application is proposing to:

- To replace the existing slate roof (c.1830) with asphalt shingles.
- Note that the applicant is seeking estimates from contractors for repairing the existing roof and replacing the slate with composite slate shingles. As of 3-31-21 the applicant indicated that she would pursue the repair option. We are awaiting written confirmation of such.

# Design Guideline Reference – Guidelines for Roofing (04).

. <u>Aerial Image, Street View and Zoning Map:</u>

Aerial and Street View Image

Zoning Map