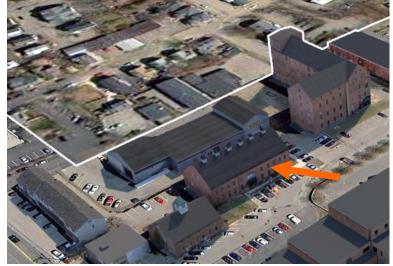

#### . Neighborhood Context:

• This contributing structure is located within the former Frank Jones Brewery Complex in the heart of the West End. The existing building was constructed c. 1830.

# Design Guideline Reference – Guidelines for Roofing (04).

. <u>Aerial Image, Street View and Zoning Map:</u>

Aerial and Street View Image

Zoning Map