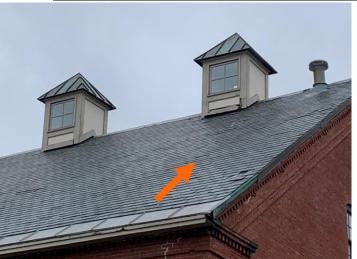

# J. <u>Staff Comments and/ or Suggestions for Consideration:</u>

The Application is proposing to:

- To replace the existing slate roof (c.1830) with asphalt shingles.
- Note that the applicant is seeking estimates from contractors for repairing the existing roof and replacing the slate with composite slate shingles. As of 3-31-21 the applicant indicated that she would pursue the repair option. We are awaiting written confirmation of such.

# Design Guideline Reference – Guidelines for Roofing (04).

. <u>Aerial Image, Street View and Zoning Map:</u>

Aerial and Street View Image

Zoning Map