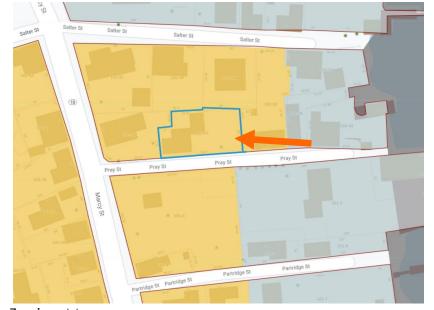

# **PUBLIC HEARINGS - NEW BUSINESS:**

- 333 New Castle Ave. (LU-21-45) (Windows)
- 238 Marcy St. (LU-21-53) (Solar panels)
- 3. 17 Pray St. (LU-21-56) (Windows and doors)
- 91 Lafayette Rd. (LU-21-52) (Garage)