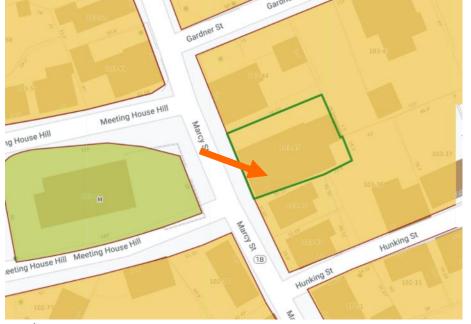

# **WORK SESSIONS - NEW BUSINESS:**

150 Daniel St. (LUHD-290) (2 Story carriage house)

LOCATOR MAP