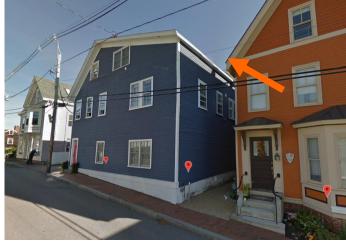

#### . Neighborhood Context:

• This contributing structure is located within the former Frank Jones Brewery Complex in the heart of the West End. The existing building was constructed c. 1830.

# J. <u>Staff Comments and/ or Suggestions for Consideration:</u>

The Application is proposing to:

- To replace the existing slate roof (c.1830) with asphalt shingles.
- Note that the applicant is seeking estimates from contractors for repairing the existing roof and replacing the slate with composite slate shingles. As of 3-31-21 the applicant indicated that she would pursue the repair option. We are awaiting written confirmation of such.

# Design Guideline Reference – Guidelines for Roofing (04).

. <u>Aerial Image, Street View and Zoning Map:</u>

Aerial and Street View Image

Zoning Map