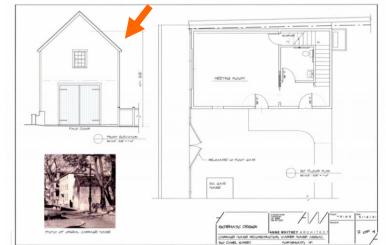

# J. <u>Staff Comments and/ or Suggestions for Consideration:</u>

The Application is proposing to:

- To replace the existing slate roof (c.1830) with asphalt shingles.
- Note that the applicant is seeking estimates from contractors for repairing the existing roof and replacing the slate with composite slate shingles. As of 3-31-21 the applicant indicated that she would pursue the repair option. We are awaiting written confirmation of such.

# Design Guideline Reference – Guidelines for Roofing (04).

. <u>Aerial Image, Street View and Zoning Map:</u>

Aerial and Street View Image

Zoning Map