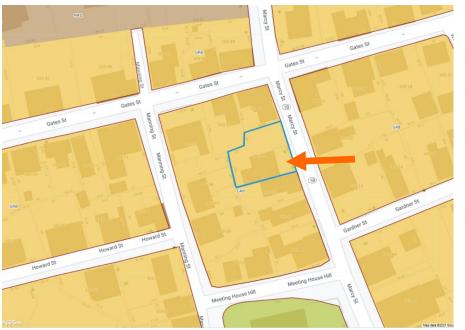

# **PUBLIC HEARINGS - NEW BUSINESS:**

- 333 New Castle Ave. (LU-21-45) (Windows)
- 238 Marcy St. (LU-21-53) (Solar panels)
- 3. 17 Pray St. (LU-21-56) (Windows and doors)
- 91 Lafayette Rd. (LU-21-52) (Garage)