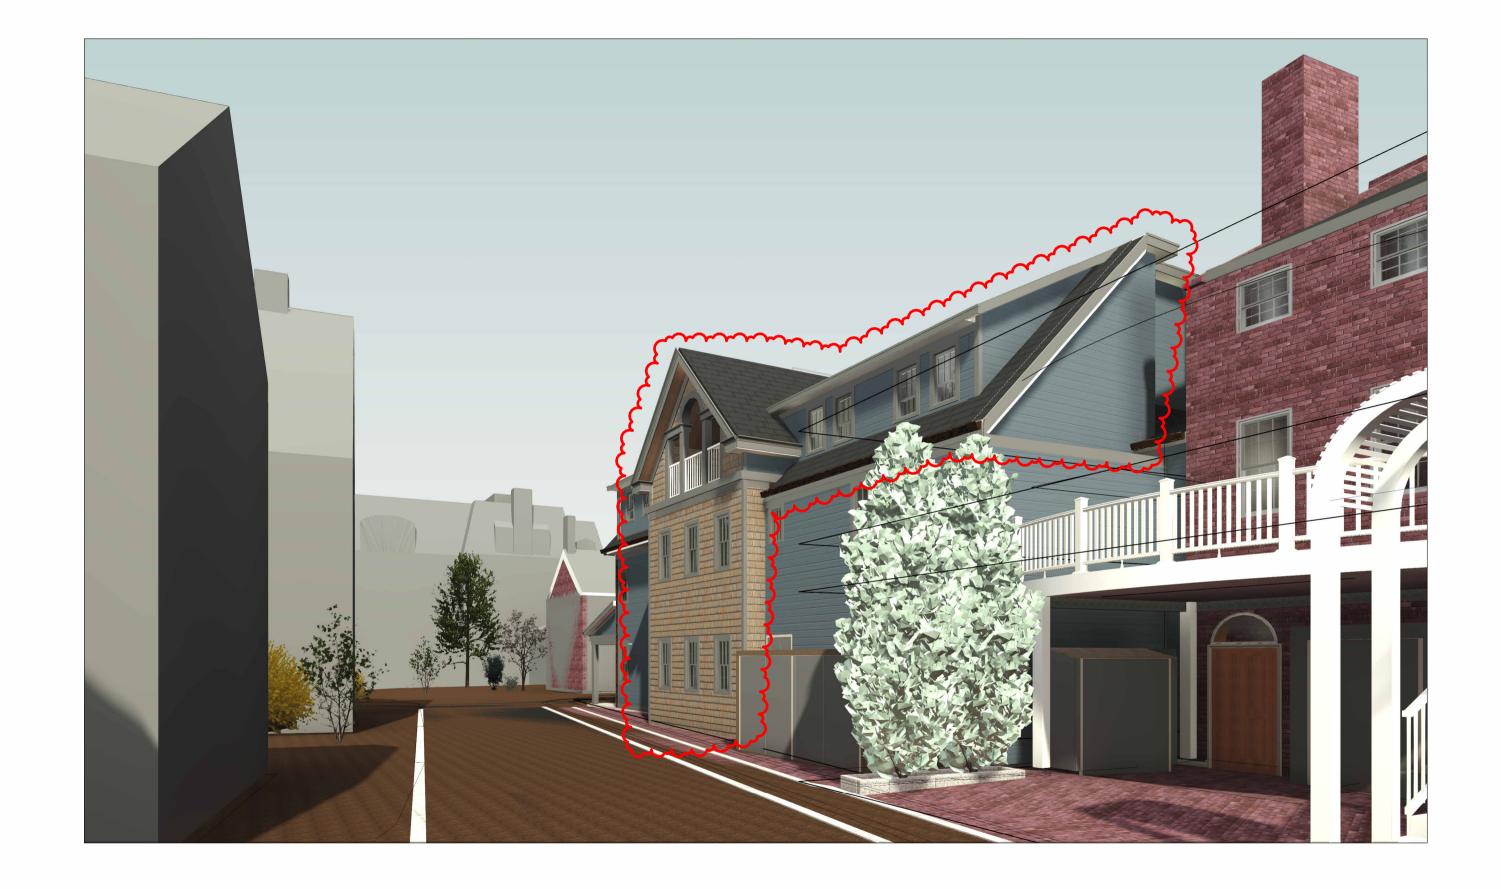

# H2.4 SHEAFE STREET ELEVATION 111 STATE STREET

SCALE: 1/8" = 1'-0" 05/17/2024

# H2.5 CHAPEL STREET ELEVATION 111 STATE STREET

SCALE: 1/8" = 1'-0" 05/17/2024

**VIGNETTE - SHEAFE ST EAST** H3.0 111 STATE STREET
SCALE:
05/17/2024