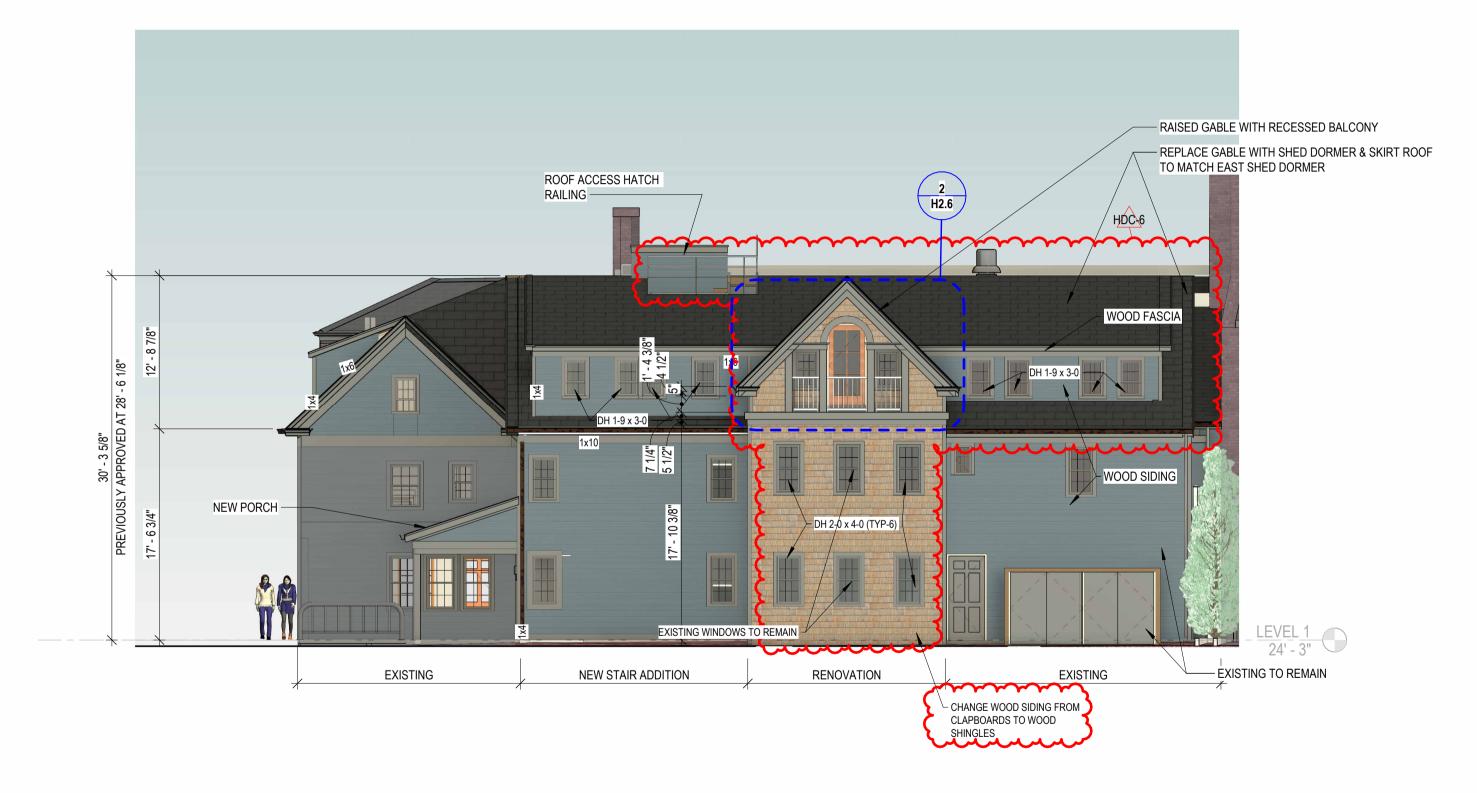

## REVISIONS TO PREVIOUSLY APPROVED APPLICATION

- 1. RAISE CENTER REAR GABLE, ADD RECESSED PORCH
- 2. CHANGE REAR WEST GABLE TO SHED DORMER.
- 3. EXTEND FLAT ROOF BEHIND GABLES
- 4. ADD FOUR WINDOWS TO EXISTING REAR CENTER GABLE
- 5. CHANGE WOOD SIDING ON EXISTING CENTER REAR GABLE FROM
- CLAPBOARDS TO SHINGLES
- 6. ADD ROOF HATCH AND GUARDRAIL TO SHEAFE ST ROOF
- 7.FRONT ENTRY DOOR CHANGED FROM DOUBLE TO SINGLE WITH SIDELITES
  8. CHANGE STOREFRONTS FROM 'NANA' FOLDING WINDOWS TO 'KOLBE'
- SLIDING WINDOWS

**H2.5 CHAPEL STREET ELEVATION** 

**H2.6 GABLE DETAIL** 

H3.0 VIGNETTE - SHEAFE ST EAST

**H3.1 VIGNETTE - SHEAFE ST MIDDLE** 

H3.2 VIGNETTE SHEAFE ST WEST

**H4.1 MATERIALS** 

H0.1 COVER
121 STATE STREET

05/28/2024