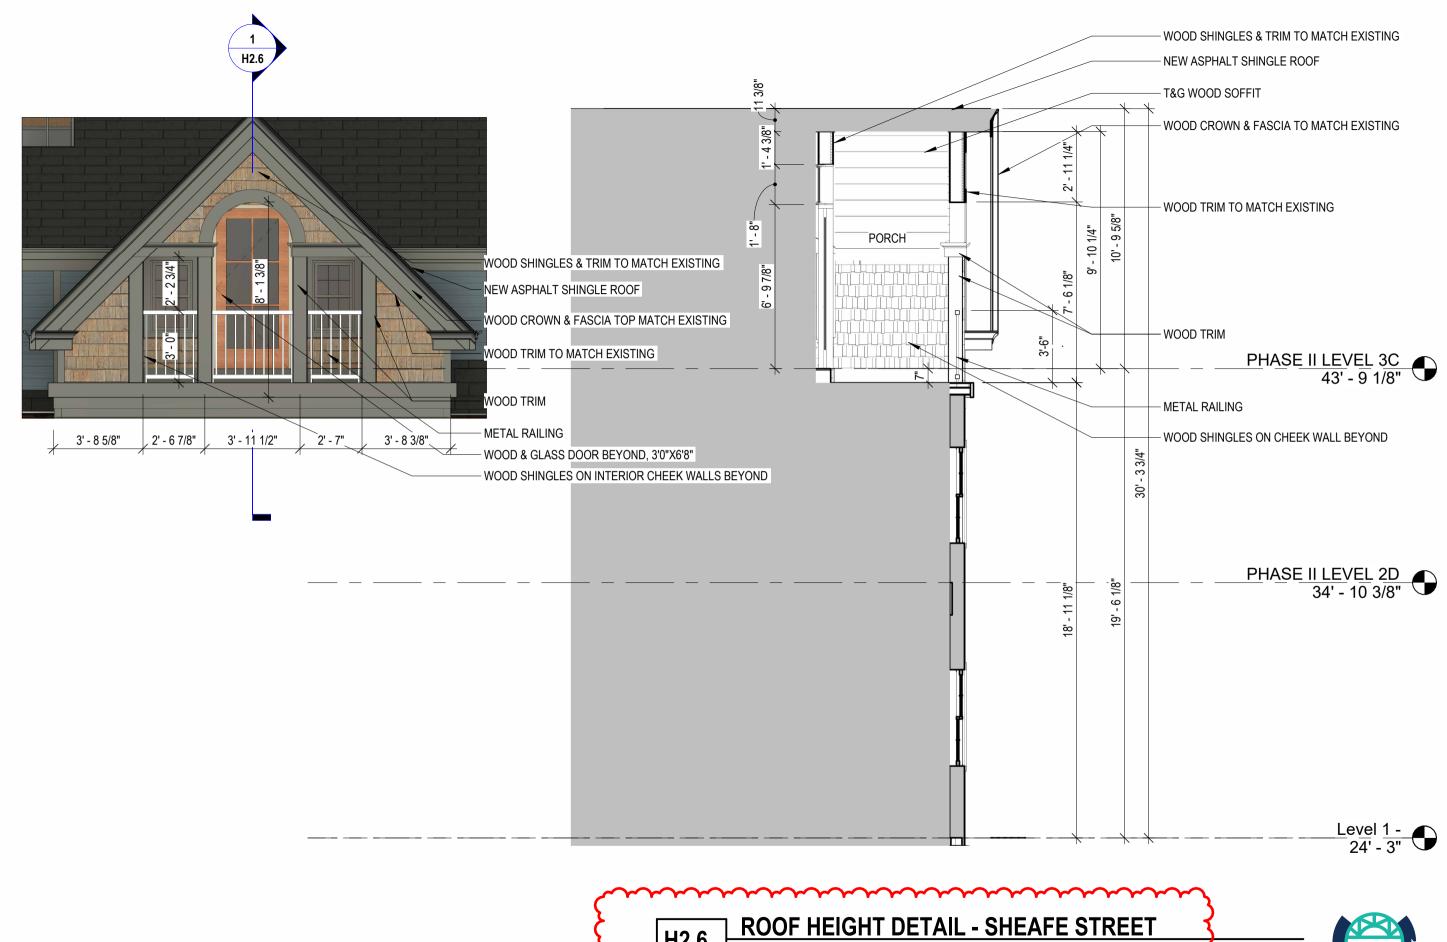

5 CHAPEL STREET ELEVATION** 

**H2.6 GABLE DETAIL** 

H3.0 VIGNETTE - SHEAFE ST EAST

**H3.1 VIGNETTE - SHEAFE ST MIDDLE** 

H3.2 VIGNETTE SHEAFE ST WEST

**H4.1 MATERIALS** 

H0.1 COVER
121 STATE STREET

05/28/2024











# H<sub>0.2</sub> EXISTING CONDITIONS 111 STATE STREET

SCALE: 05/17/2024





**AXONOMETRIC, NE PROPOSED** 

3D AXONOMETRIC NORTHEAST H0.3

111 STATE STREET

SCALE: 1/4" = 1'-0" 05/17/2024







H1.3 ROOF PLAN

111 STATE STREET

SCALE: 1/8" = 1'-0" 05/17/2024





NOTE: ALL EXISTING TO REMAIN, UNLESS OTHERWISE NOTED



H2.1 STATE STREET ELEVATION
121 STATE STREET

SCALE: 1/8" = 1'-0" 05/28/2024





# H2.4 SHEAFE STREET ELEVATION 111 STATE STREET

SCALE: 1/8" = 1'-0" 05/17/2024





# H2.5 CHAPEL STREET ELEVATION 111 STATE STREET

SCALE: 1/8" = 1'-0" 05/17/2024











**VIGNETTE - SHEAFE ST EAST** H3.0 111 STATE STREET
SCALE:
05/17/2024





## **VIGNETTE - SHEAFE ST MIDDLE** H3.1 111 STATE STREET SCALE: 05/17/2024





# VIGNETTE - SHEAFE ST WEST 111 STATE STREET SCALE: 05/17/2024 H3.2



#### **WOOD DOUBLE HUNG WINDOWS - PELLA**

Pella

Architect Series® Traditional Precision-Fit Hung Window



#### AS PREVIOUSLY APPROVED



## **KOLBE - SLIDING WOOD WINDOWS**

| HERITAGE SERIES              | RITAGE SERIES Window and Door Details     |                             |                     |  |
|------------------------------|-------------------------------------------|-----------------------------|---------------------|--|
| Line Number                  | 002-1                                     | Left Slab - Slab Height     | 79 21/32"