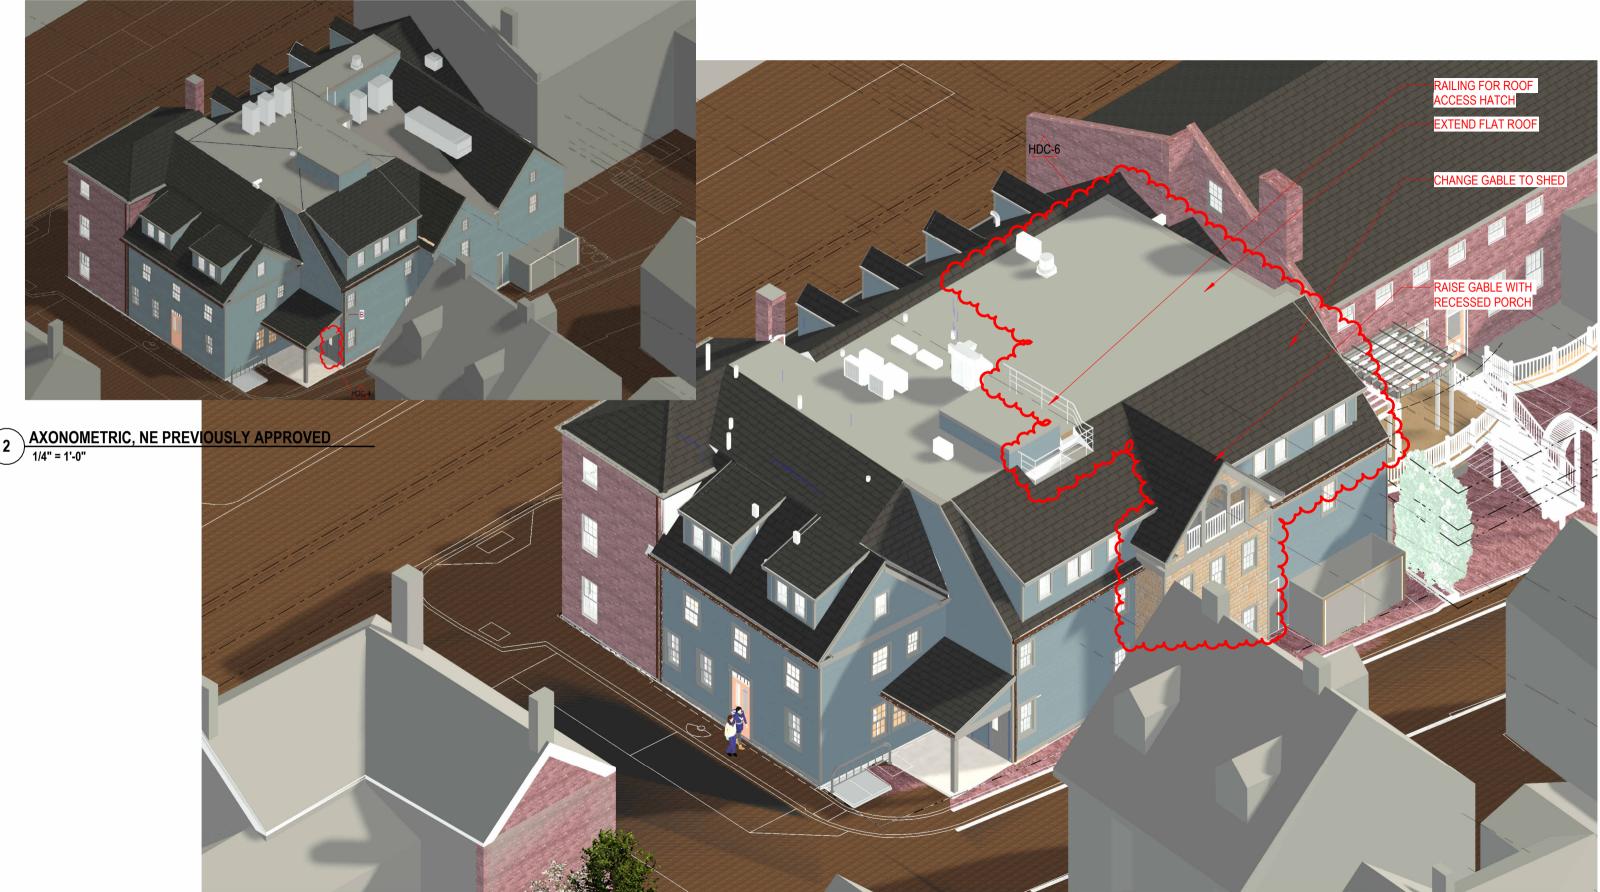

## REVISIONS TO PREVIOUSLY APPROVED APPLICATION

- 1. RAISE CENTER REAR GABLE, ADD RECESSED PORCH
- 2. CHANGE REAR WEST GABLE TO SHED DORMER.
- 3. EXTEND FLAT ROOF BEHIND GABLES
- 4. ADD FOUR WINDOWS TO EXISTING REAR CENTER GABLE
- 5. CHANGE WOOD SIDING ON EXISTING CENTER REAR GABLE FROM
- CLAPBOARDS TO SHINGLES
- 6. ADD ROOF HATCH AND GUARDRAIL TO SHEAFE ST ROOF
- 7.FRONT ENTRY DOOR CHANGED FROM DOUBLE TO SINGLE WITH SIDELITES
  8. CHANGE STOREFRONTS FROM 'NANA' FOLDING WINDOWS TO 'KOLBE'
- SLIDING WINDOWS

# H<sub>0.2</sub> EXISTING CONDITIONS 111 STATE STREET

SCALE: 05/17/2024

**AXONOMETRIC, NE PROPOSED** 

3D AXONOMETRIC NORTHEAST H0.3

111 STATE STREET

SCALE: 1/4" = 1'-0" 05/17/2024

H1.3 ROOF PLAN

111 STATE STREET