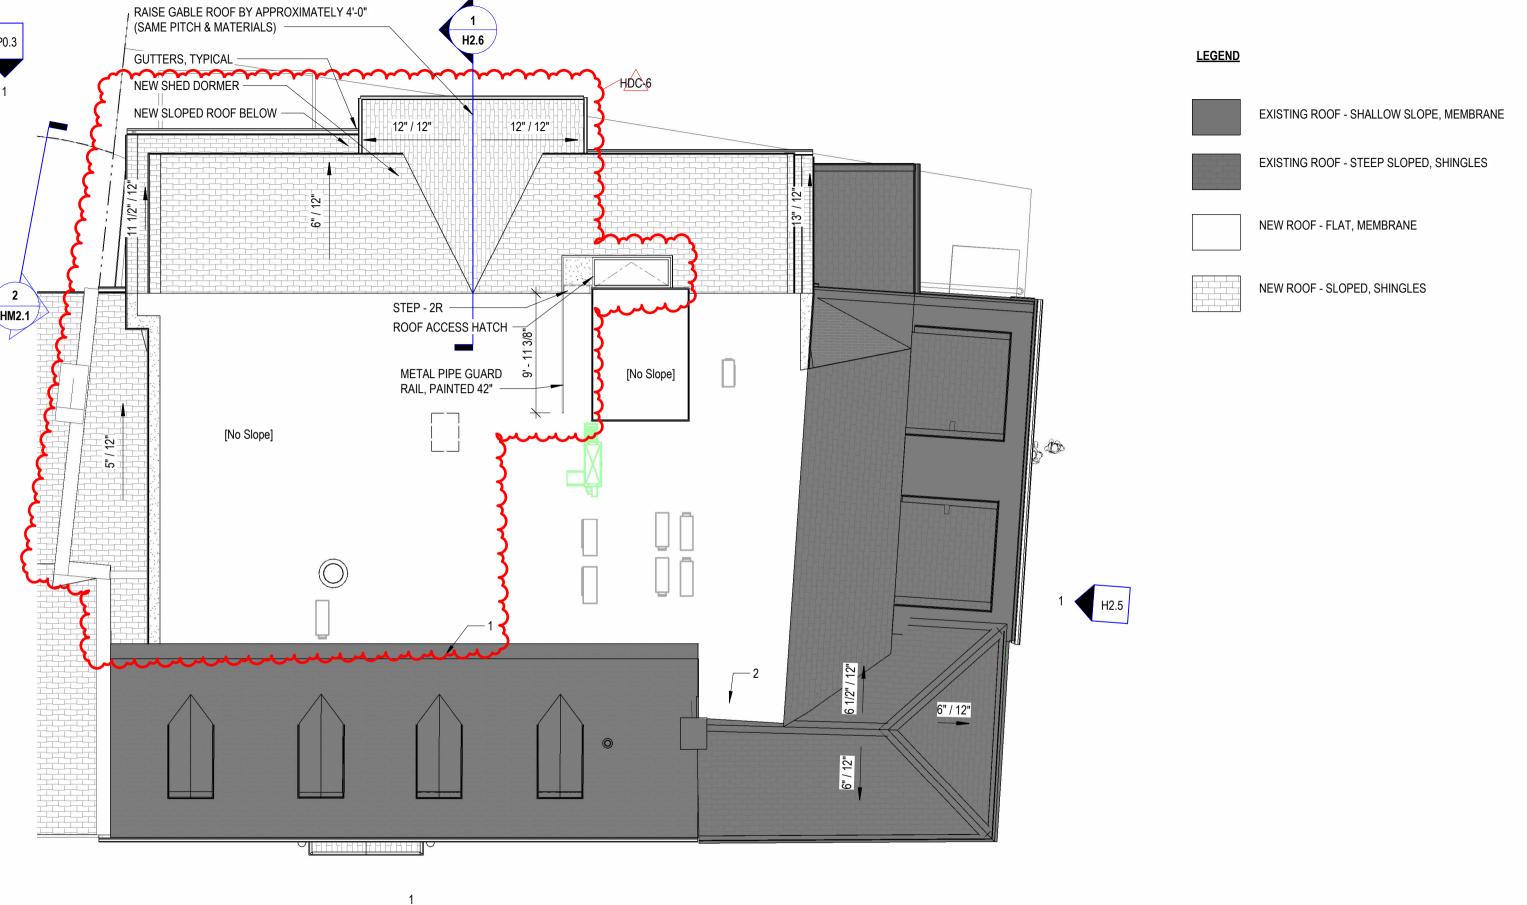

## REVISIONS TO PREVIOUSLY APPROVED APPLICATION

- 1. RAISE CENTER REAR GABLE, ADD RECESSED PORCH
- 2. CHANGE REAR WEST GABLE TO SHED DORMER.
- 3. EXTEND FLAT ROOF BEHIND GABLES
- 4. ADD FOUR WINDOWS TO EXISTING REAR CENTER GABLE
- 5. CHANGE WOOD SIDING ON EXISTING CENTER REAR GABLE FROM
- CLAPBOARDS TO SHINGLES
- 6. ADD ROOF HATCH AND GUARDRAIL TO SHEAFE ST ROOF
- 7.FRONT ENTRY DOOR CHANGED FROM DOUBLE TO SINGLE WITH SIDELITES
  8. CHANGE STOREFRONTS FROM 'NANA' FOLDING WINDOWS TO 'KOLBE'
- SLIDING WINDOWS

# H<sub>0.2</sub> EXISTING CONDITIONS 111 STATE STREET

SCALE: 05/17/2024

**AXONOMETRIC, NE PROPOSED** 

3D AXONOMETRIC NORTHEAST H0.3

111 STATE STREET

SCALE: 1/4" = 1'-0" 05/17/2024

H1.3 ROOF PLAN

111 STATE STREET