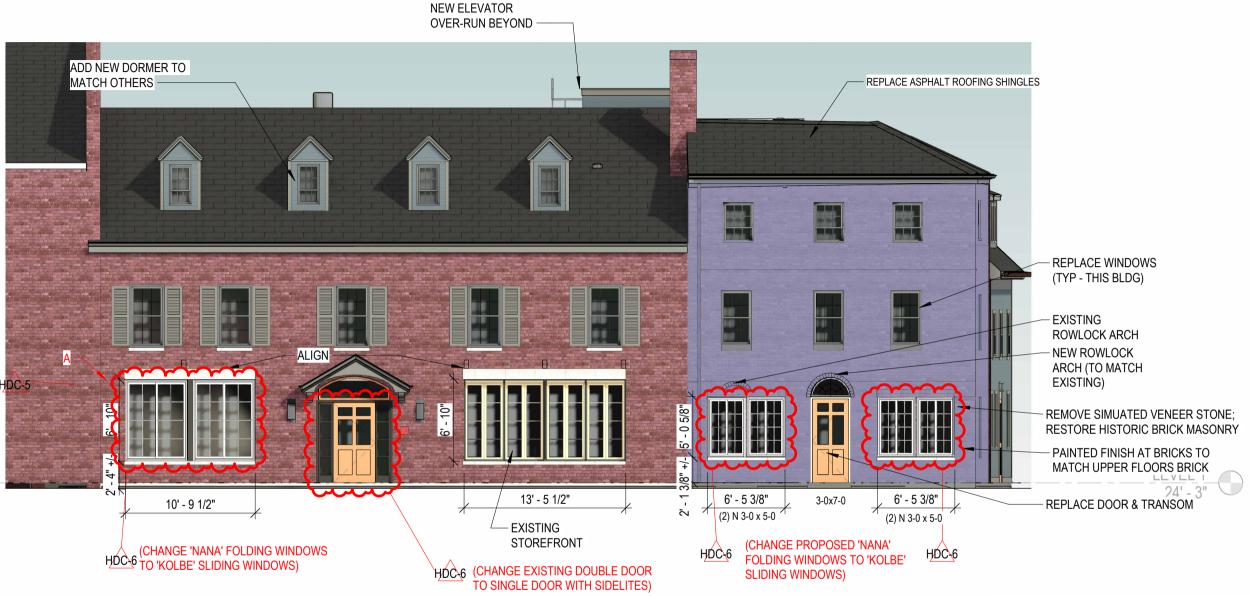

## REVISIONS TO PREVIOUSLY APPROVED APPLICATION

- 1. RAISE CENTER REAR GABLE, ADD RECESSED PORCH
- 2. CHANGE REAR WEST GABLE TO SHED DORMER.
- 3. EXTEND FLAT ROOF BEHIND GABLES
- 4. ADD FOUR WINDOWS TO EXISTING REAR CENTER GABLE
- 5. CHANGE WOOD SIDING ON EXISTING CENTER REAR GABLE FROM
- CLAPBOARDS TO SHINGLES
- 6. ADD ROOF HATCH AND GUARDRAIL TO SHEAFE ST ROOF
- 7.FRONT ENTRY DOOR CHANGED FROM DOUBLE TO SINGLE WITH SIDELITES
  8. CHANGE STOREFRONTS FROM 'NANA' FOLDING WINDOWS TO 'KOLBE'
- SLIDING WINDOWS

SCALE: 1/8" = 1'-0" 05/17/2024

NOTE: ALL EXISTING TO REMAIN, UNLESS OTHERWISE NOTED

H2.1 STATE STREET ELEVATION
121 STATE STREET

SCALE: 1/8" = 1'-0" 05/28/2024