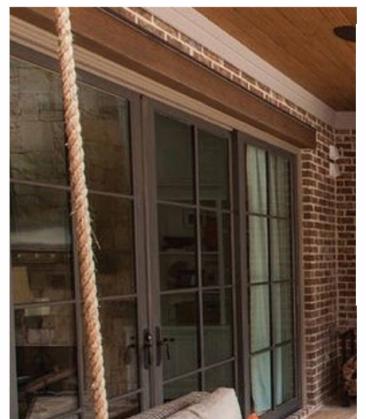

## **KOLBE - SLIDING WOOD WINDOWS**

| HERITAGE SERIES              | RITAGE SERIES Window and Door Details     |                             |                     |  |
|------------------------------|-------------------------------------------|-----------------------------|---------------------|--|
| Line Number                  | 002-1                                     | Left Slab - Slab Height     | 79 21/32"           |  |
| Label                        | None Assigned                             | Right Slab - Slab Width     | 30 1/4"             |  |
| Product Name                 | Heritage Rectangle Sliding Door (GAW5068) | Right Slab - Slab Height    | 79 21/32"           |  |
| Configured in PK Version 784 |                                           | Glass Width                 | 25 9/32"            |  |
|                              | AS VIEWED FROM EXTERIOR                   | Glass Height                | 75"                 |  |
| 1.1                          |                                           | *** Casing-Jambs-Trim ***   |                     |  |
|                              |                                           | Exterior Casing/Accessories | Standard Brickmould |  |
|                              |                                           | Back Bevel                  | No                  |  |

|          | *** Casing-Jambs-Trim ***         |
|----------|-----------------------------------|
|          | Exterior Casing/Accessories       |
|          | Back Bevel                        |
|          | Extended Horns                    |
|          | Apply Exterior Casing/Accessories |
|          | Back Priming of Casing            |
|          | Back Priming of Frame             |
|          | Jamb Depth                        |
|          | Jambs Exact                       |
|          | Modern Trim Extension Jamb        |
| y        | Installation Clips                |
| 60. — —  | Kolbe Installation Consulting     |
| RO-80.5' |                                   |