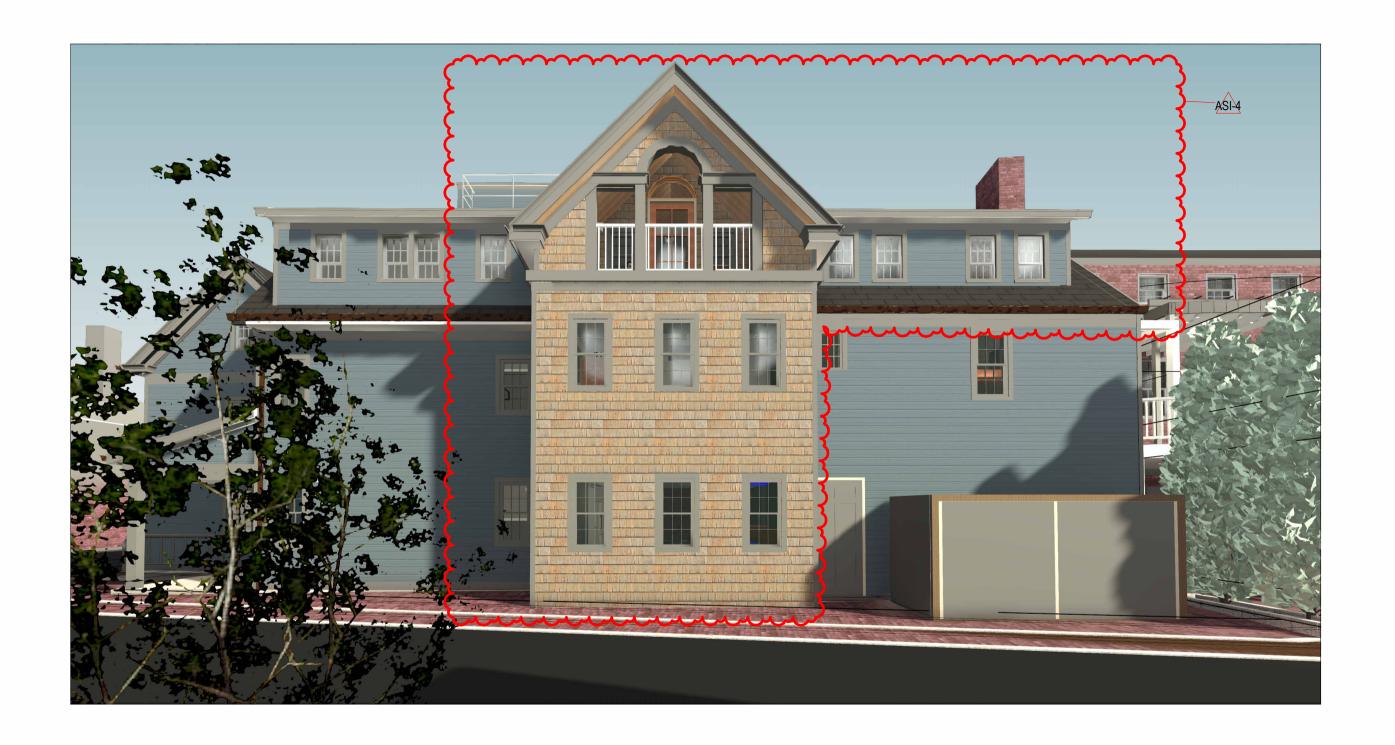

## REVISIONS TO PREVIOUSLY APPROVED APPLICATION

- 1. RAISE CENTER REAR GABLE, ADD RECESSED PORCH
- 2. CHANGE REAR WEST GABLE TO SHED DORMER.
- 3. EXTEND FLAT ROOF BEHIND GABLES
- 4. ADD FOUR WINDOWS TO EXISTING REAR CENTER GABLE
- 5. CHANGE WOOD SIDING ON EXISTING CENTER REAR GABLE FROM
- CLAPBOARDS TO SHINGLES
- 6. ADD ROOF HATCH AND GUARDRAIL TO SHEAFE ST ROOF
- 7.FRONT ENTRY DOOR CHANGED FROM DOUBLE TO SINGLE WITH SIDELITES
  8. CHANGE STOREFRONTS FROM 'NANA' FOLDING WINDOWS TO 'KOLBE'
- SLIDING WINDOWS