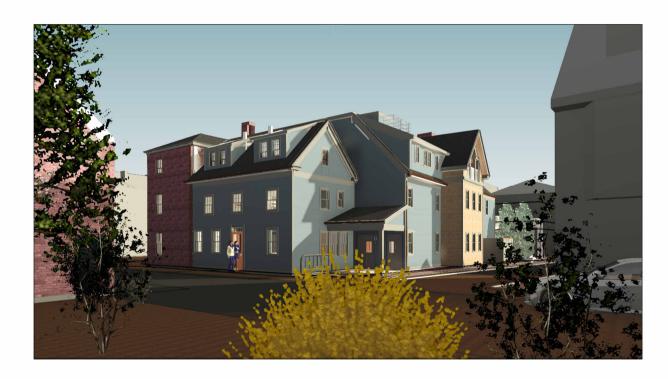

# H<sub>0.2</sub> EXISTING CONDITIONS 111 STATE STREET

SCALE: 05/17/2024

**AXONOMETRIC, NE PROPOSED** 

3D AXONOMETRIC NORTHEAST H0.3

111 STATE STREET

SCALE: 1/4" = 1'-0" 05/17/2024

H1.3 ROOF PLAN

111 STATE STREET