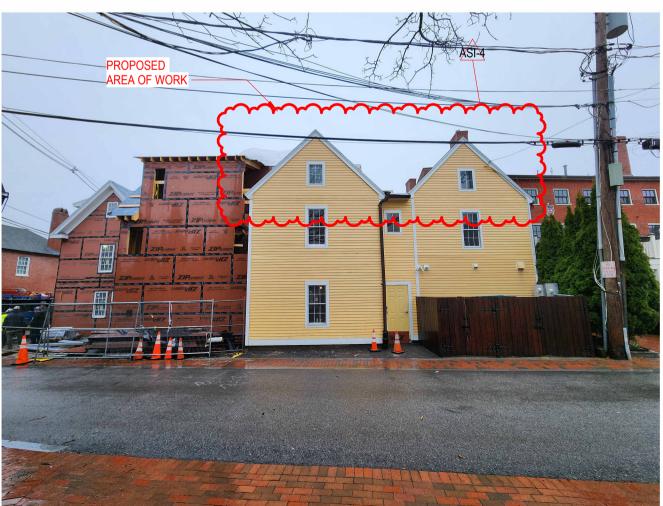

## REVISIONS TO PREVIOUSLY APPROVED APPLICATION

- 1. RAISE CENTER REAR GABLE, ADD RECESSED PORCH
- 2. CHANGE REAR WEST GABLE TO SHED DORMER.
- 3. EXTEND FLAT ROOF BEHIND GABLES
- 4. ADD FOUR WINDOWS TO EXISTING REAR CENTER GABLE
- 5. CHANGE WOOD SIDING ON EXISTING CENTER REAR GABLE FROM
- CLAPBOARDS TO SHINGLES
- 6. ADD ROOF HATCH AND GUARDRAIL TO SHEAFE ST ROOF
- 7.FRONT ENTRY DOOR CHANGED FROM DOUBLE TO SINGLE WITH SIDELITES
  8. CHANGE STOREFRONTS FROM 'NANA' FOLDING WINDOWS TO 'KOLBE'
- SLIDING WINDOWS