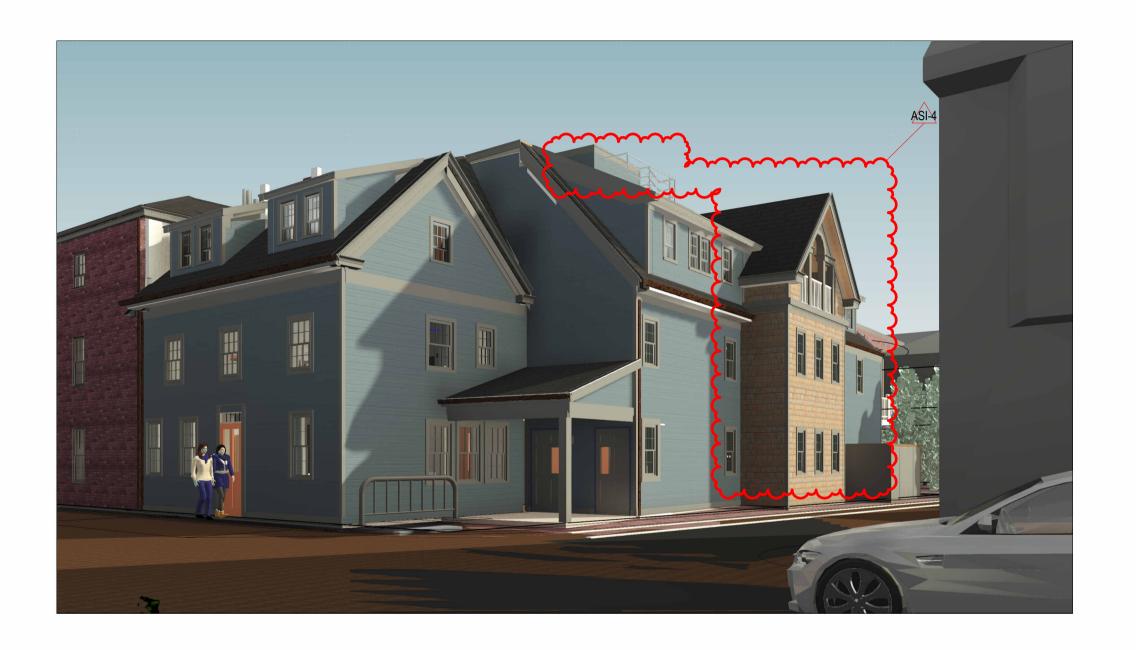

## REVISIONS TO PREVIOUSLY APPROVED APPLICATION

- 1. RAISE CENTER REAR GABLE, ADD RECESSED PORCH
- 2. CHANGE REAR WEST GABLE TO SHED DORMER.
- 3. EXTEND FLAT ROOF BEHIND GABLES
- 4. ADD FOUR WINDOWS TO EXISTING REAR CENTER GABLE
- 5. CHANGE WOOD SIDING ON EXISTING CENTER REAR GABLE FROM
- CLAPBOARDS TO SHINGLES
- 6. ADD ROOF HATCH AND GUARDRAIL TO SHEAFE ST ROOF
- 7.FRONT ENTRY DOOR CHANGED FROM DOUBLE TO SINGLE WITH SIDELITES
  8. CHANGE STOREFRONTS FROM 'NANA' FOLDING WINDOWS TO 'KOLBE'
- SLIDING WINDOWS