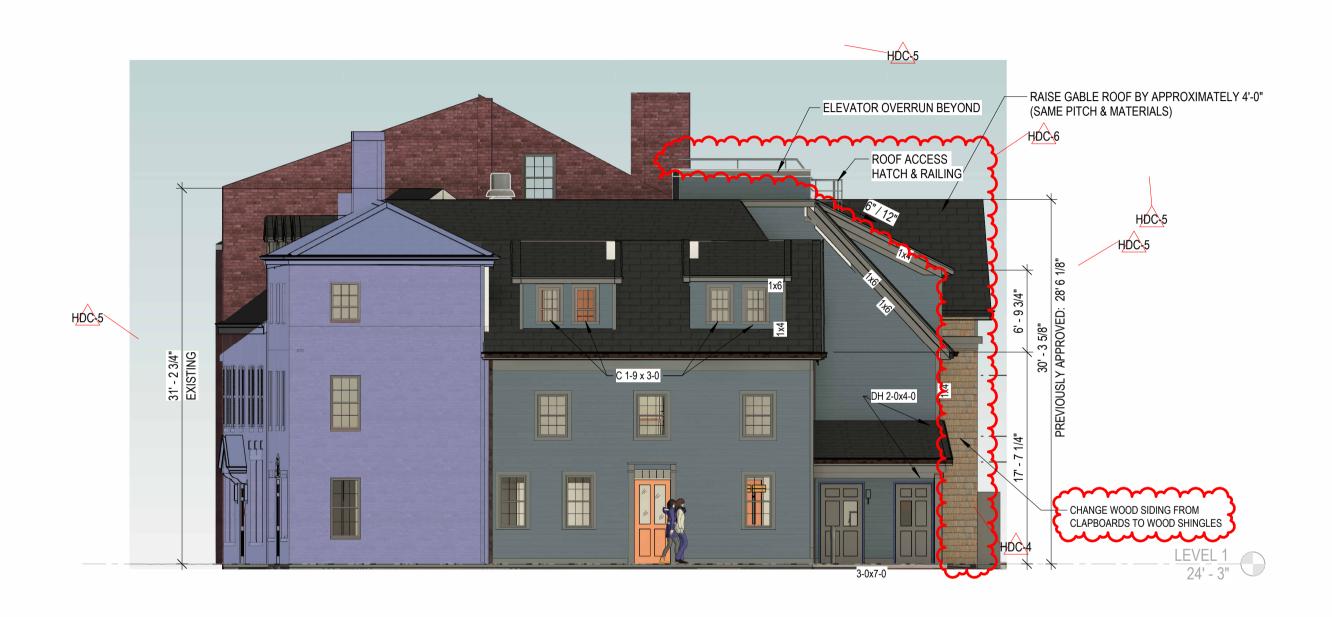

## REVISIONS TO PREVIOUSLY APPROVED APPLICATION

- 1. RAISE CENTER REAR GABLE, ADD RECESSED PORCH
- 2. CHANGE REAR WEST GABLE TO SHED DORMER.
- 3. EXTEND FLAT ROOF BEHIND GABLES
- 4. ADD FOUR WINDOWS TO EXISTING REAR CENTER GABLE
- 5. CHANGE WOOD SIDING ON EXISTING CENTER REAR GABLE FROM
- CLAPBOARDS TO SHINGLES
- 6. ADD ROOF HATCH AND GUARDRAIL TO SHEAFE ST ROOF
- 7.FRONT ENTRY DOOR CHANGED FROM DOUBLE TO SINGLE WITH SIDELITES
  8. CHANGE STOREFRONTS FROM 'NANA' FOLDING WINDOWS TO 'KOLBE'
- SLIDING WINDOWS

# H2.4 SHEAFE STREET ELEVATION 111 STATE STREET

SCALE: 1/8" = 1'-0" 05/17/2024