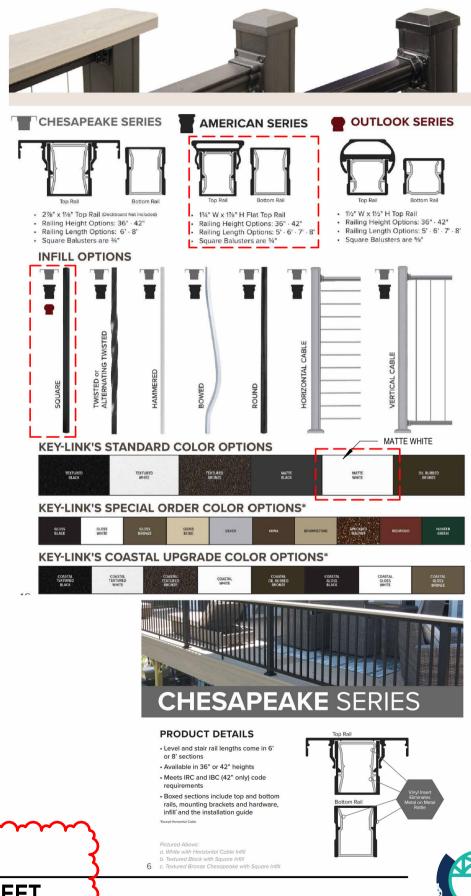

### METAL RAILING: KEY-LINK

H4.1 MATERIALS

121 STATE STREET

SCALE:
05/28/2024

Yes

No

No

None