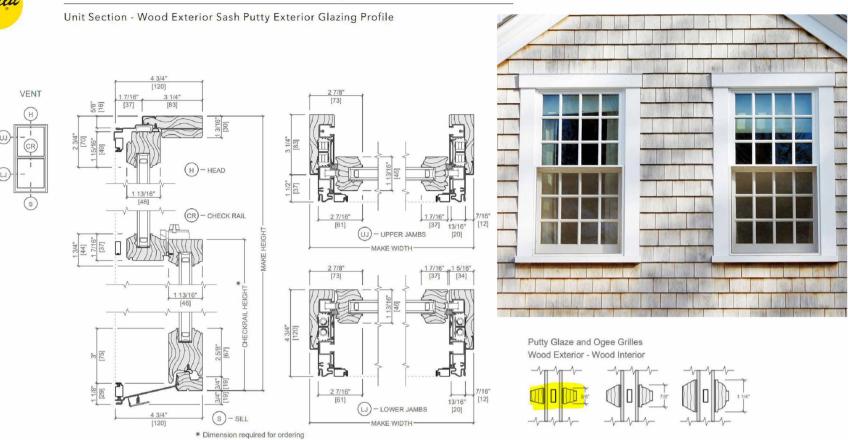

#### **WOOD DOUBLE HUNG WINDOWS - PELLA**

Pella

Architect Series® Traditional Precision-Fit Hung Window

#### AS PREVIOUSLY APPROVED