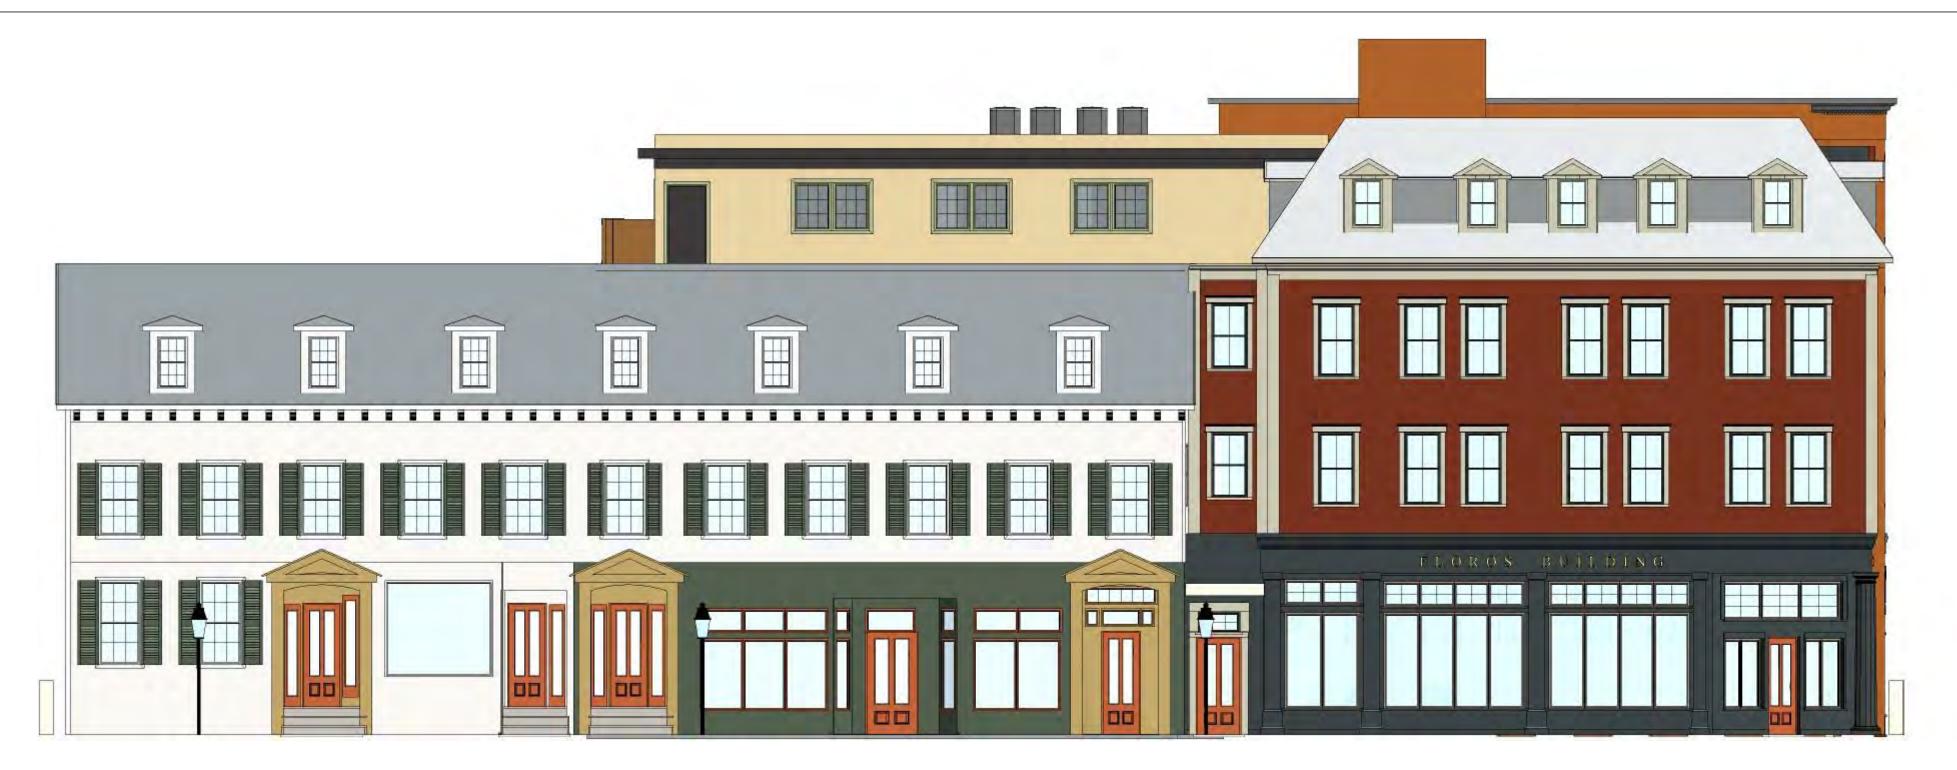

## PLEASANT STREET ELEVATION SCALE: 1/8" = 1'-0"

CHURCH STREET ELEVATION
SCALE: 1/8" = 1'-0"

Michael J. Keane Architects, PLLC

> ARCHITECTURE PLANNING DESIGN 101 Kent Place Newmarket, NH

603-292-1400 mjkarchitects.com

03857

All drawings and written materials appearing herein constitute original unpublished work of Michael J. Keane Architects, PLLC and may not be duplicated, used, or disclosed without the written consent of Michael J. Keane Architects, PLLC, Newmarket, NH. © 2018

CONSULTANTS

**REVISIONS** 

APPROVALS

02/21/25 FOR HDC WORKSESSION MARCH 5 2025

Accept only original stamp and signature copies may contain unauthorized modifications

PROJECT

RESTORATION AND EXPANSION OF 266, 270 278 STATE STREET AND 84 PLEASANT ST, PORTSMOUTH NH

PNF TRUST OF 2013 282 MIDDLE STREET PORTSMOUTH, NH

TITLE

WORKSHOP 2.

DRAWN BY: CHECKED BY: SCALE: AS NOTED

DRAWING NO.

HDC.10