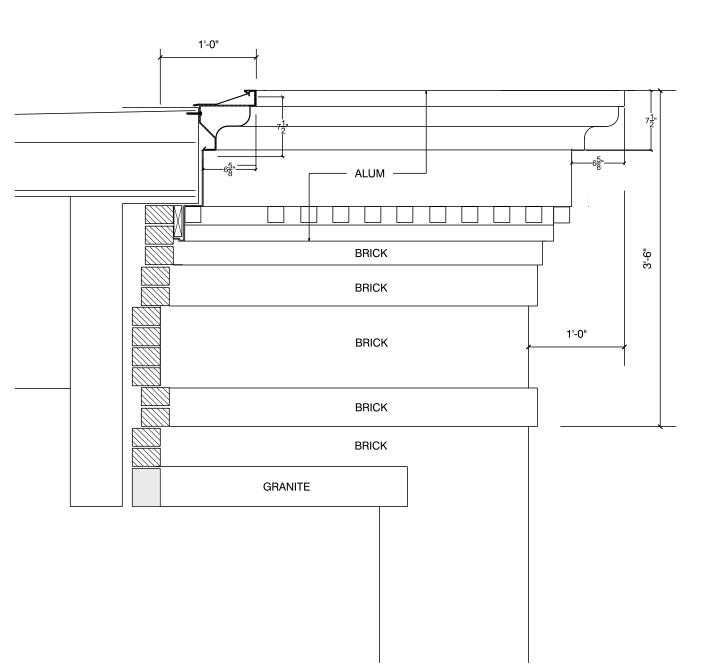

STATE STREET ELEVATION
SCALE: 1/8" = 1'-0"

CORNICE DETAIL CONCEPT
SCALE: 1" = 1'-0"

Portsmouth Athenaeum

CHURCH STREET ELEVATION

SCALE: 1/8" = 1'-0"

Michael J. Keane Architects, PLLC

ARCHITECTURE
PLANNING
DESIGN
101 Kent Place
Newmarket, NH