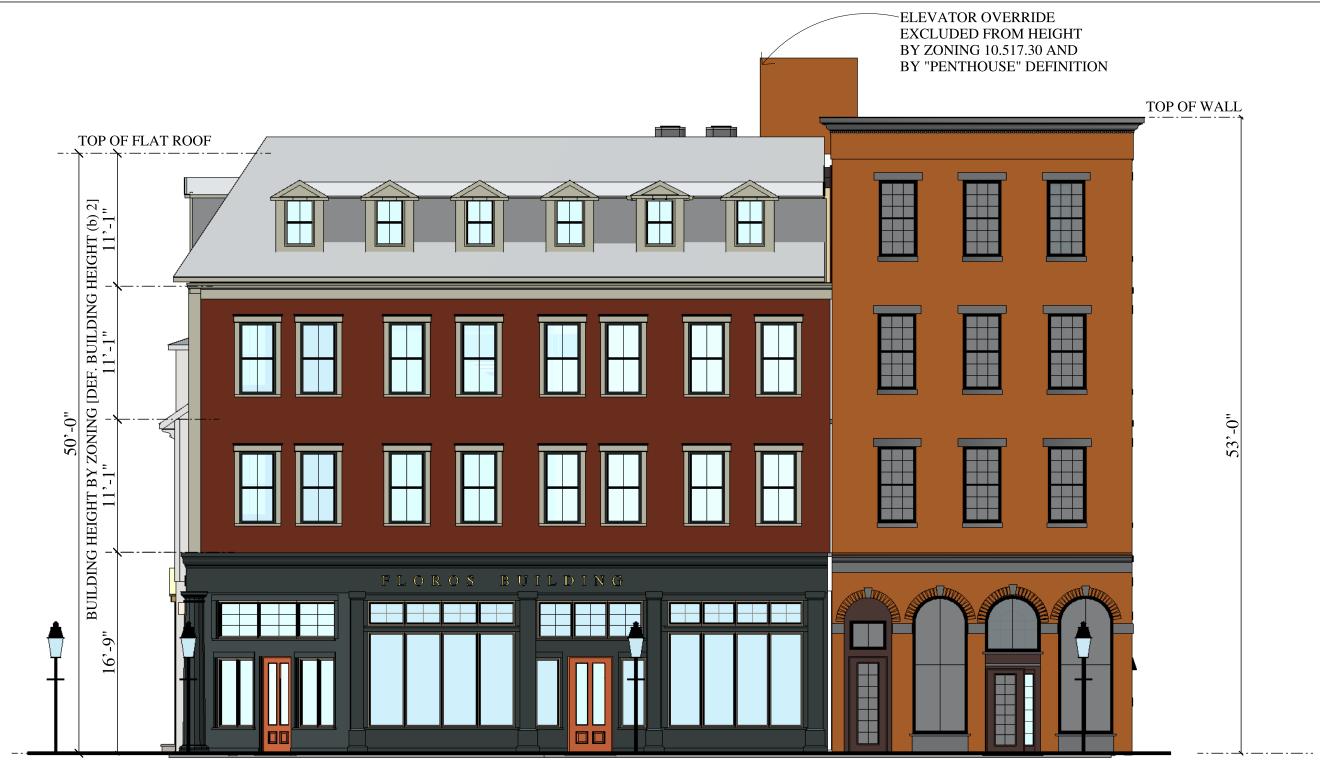

STATE STREET ELEVATION
SCALE: 1/8" = 1'-0"

CORNICE DETAIL CONCEPT
SCALE: 1" = 1'-0"

Portsmouth Athenaeum

CHURCH STREET ELEVATION

SCALE: 1/8" = 1'-0"

Michael J. Keane Architects, PLLC

ARCHITECTURE
PLANNING
DESIGN
101 Kent Place
Newmarket, NH