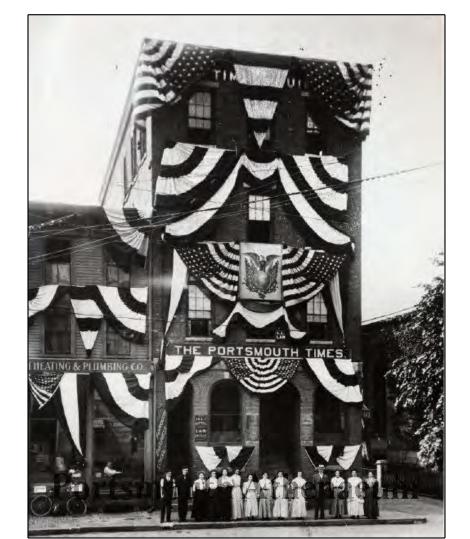

STATE STREET ELEVATION
SCALE: 1/8" = 1'-0"



CORNICE DETAIL CONCEPT
SCALE: 1" = 1'-0"







Portsmouth Athenaeum





CHURCH STREET ELEVATION

SCALE: 1/8" = 1'-0"

Michael J. Keane Architects, PLLC

ARCHITECTURE
PLANNING
DESIGN
101 Kent Place
Newmarket, NH

603-292-1400 mjkarchitects.com

03857

All drawings and written materials appearing herein constitute original unpublished work of Michael J. Keane Architects, PLLC and may not be duplicated, used, or disclosed without the written consent of Michael J. Keane Architects, PLLC, Newmarket, NH. © 2018

CONSULTANTS

APPROVALS

02/21/25 FOR HDC WORKSESSION MARCH 5 2025

Accept only original stamp and signature copies may contain unauthorized modifications

PROJECT

RESTORATION AND EXPANSION OF 266, 270 278 STATE STREET AND 84 PLEASANT ST, PORTSMOUTH NH

PNF TRUST OF 2013 282 MIDDLE STREET PORTSMOUTH, NH 03801

TITLE

WORKSHOP 2

D