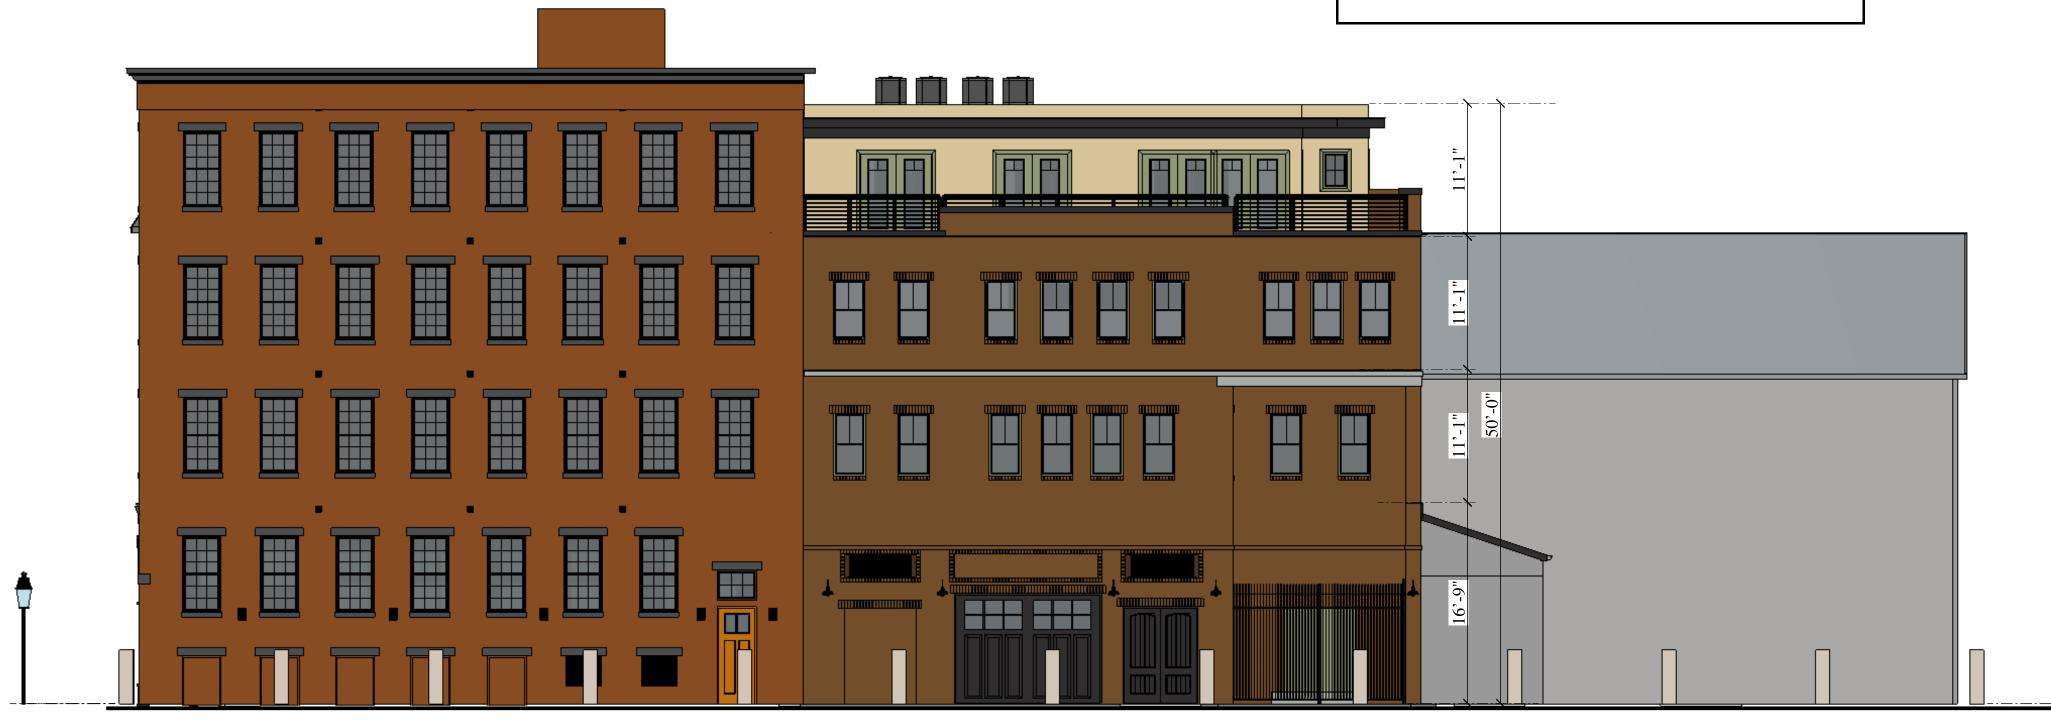

STATE STREET ELEVATION
SCALE: 1/8" = 1'-0"

CORNICE DETAIL CONCEPT
SCALE: 1" = 1'-0"

Portsmouth Athenaeum

CHURCH STREET ELEVATION

SCALE: 1/8" = 1'-0"

Michael J. Keane Architects, PLLC

ARCHITECTURE
PLANNING
DESIGN
101 Kent Place
Newmarket, NH

603-292-1400 mjkarchitects.com

03857

All drawings and written materials appearing herein constitute original unpublished work of Michael J. Keane Architects, PLLC and may not be duplicated, used, or disclosed without the written consent of Michael J. Keane Architects, PLLC, Newmarket, NH. © 2018

CONSULTANTS

APPROVALS

02/21/25 FOR HDC WORKSESSION MARCH 5 2025

Accept only original stamp and signature copies may contain unauthorized modifications

PROJECT

RESTORATION AND EXPANSION OF 266, 270 278 STATE STREET AND 84 PLEASANT ST, PORTSMOUTH NH

PNF TRUST OF 2013 282 MIDDLE STREET PORTSMOUTH, NH 03801

TITLE

WORKSHOP 2

DRAWN BY:

CHECKED BY:

DATE: 2/21/2025

SCALE: AS NOTED

DRAWING NO.

HDC.9