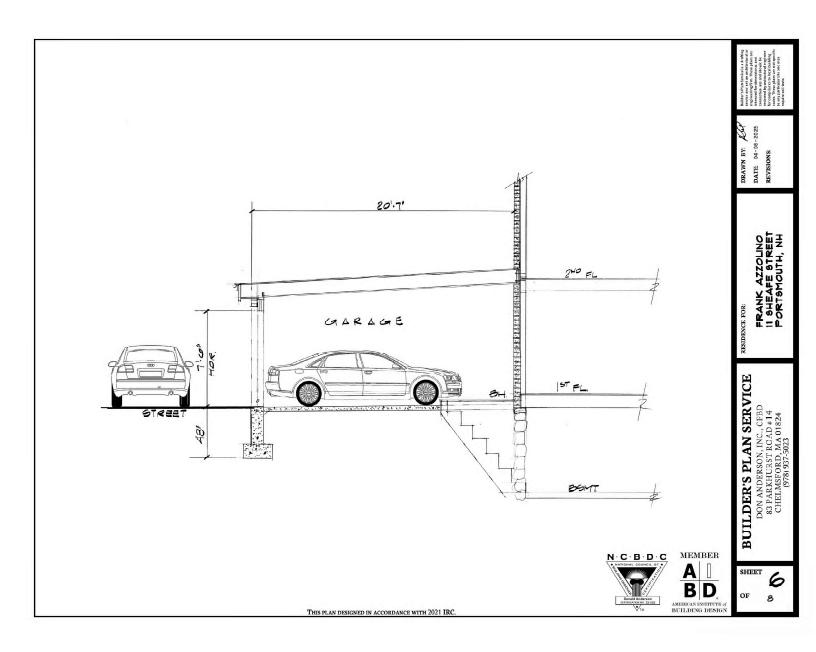

## **UNIT SUMMARY**

The following is a schedule of the windows and doors for this project. For additional unit details, please see Line Item Quotes.

Additional charges, tax or Terms and Conditions may apply. Detail pricing is per unit.

| NUMB | ER OF LINES: 8         |              | TOTAL UNIT QTY: 13                                            | EXT LIST PRICE: US | D 21,671.00               |
|------|------------------------|--------------|---------------------------------------------------------------|--------------------|---------------------------|
| LINE | MARK UNIT              | PRODUCT LINE | ITEM                                                          | LIST PRICE Q       | TY EXTENDED LIST<br>PRICE |
| 1    | Living (2) - Bed#1 (2) | Elevate      | Double Hung<br>RO 32