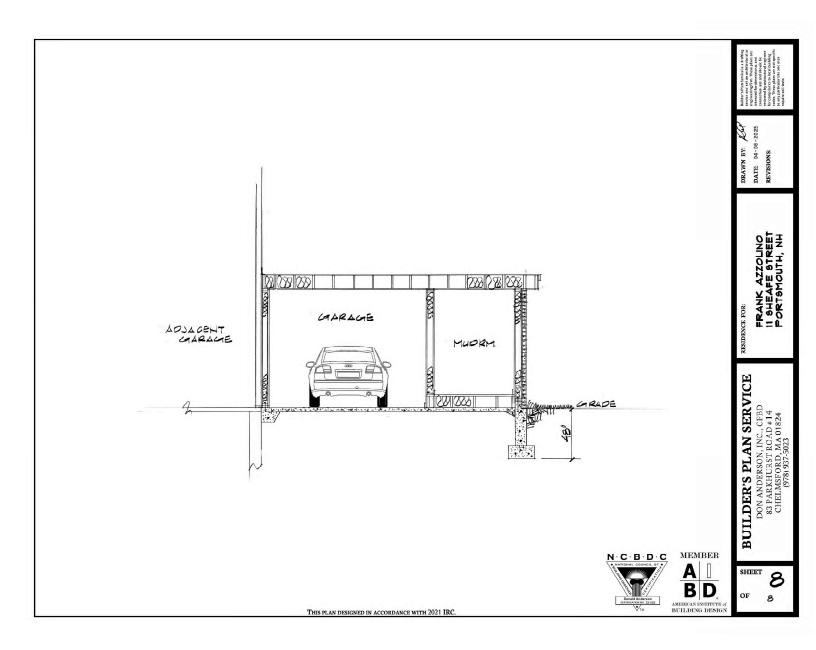

## **UNIT SUMMARY**

The following is a schedule of the windows and doors for this project. For additional unit details, please see Line Item Quotes.

Additional charges, tax or Terms and Conditions may apply. Detail pricing is per unit.

| NUMB | ER OF LINES: 8         |              | TOTAL UNIT QTY: 13                                            | EXT LIST PRICE: US | D 21,671.00               |
|------|------------------------|--------------|---------------------------------------------------------------|--------------------|---------------------------|
| LINE | MARK UNIT              | PRODUCT LINE | ITEM                                                          | LIST PRICE Q       | TY EXTENDED LIST<br>PRICE |
| 1    | Living (2) - Bed#1 (2) | Elevate      | Double Hung<br>RO 32" X