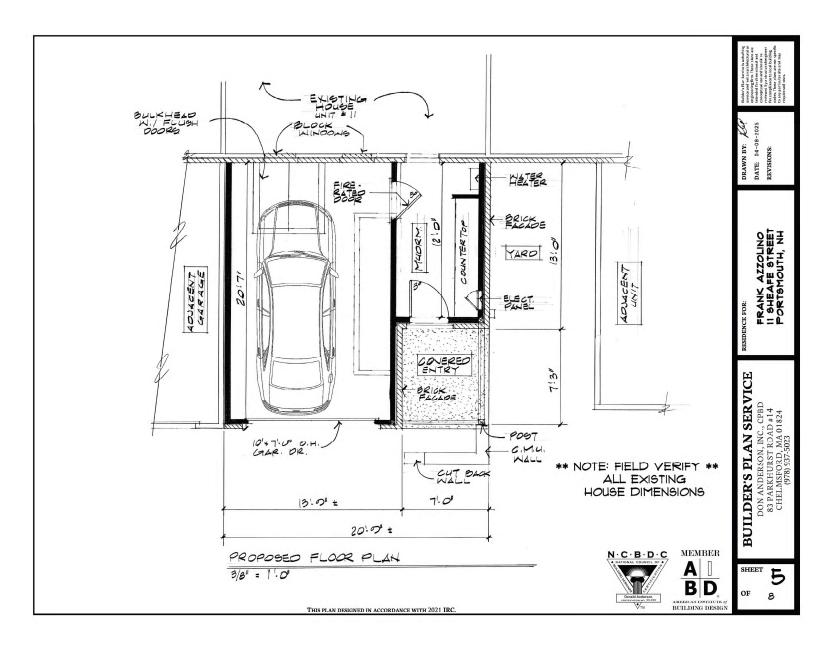

## **UNIT SUMMARY**

The following is a schedule of the windows and doors for this project. For additional unit details, please see Line Item Quotes.

Additional charges, tax or Terms and Conditions may apply. Detail pricing is per unit.

| NUMB | ER OF LINES: 8         |              | TOTAL UNIT QTY: 13                                            | EXT LIST PRICE: US | D 21,671.00               |
|------|------------------------|--------------|---------------------------------------------------------------|--------------------|---------------------------|
| LINE | MARK UNIT              | PRODUCT LINE | ITEM                                                          | LIST PRICE Q       | TY EXTENDED LIST<br>PRICE |
| 1    | Living (2) - Bed#1 (2) | Elevate      | Double Hung<br>RO