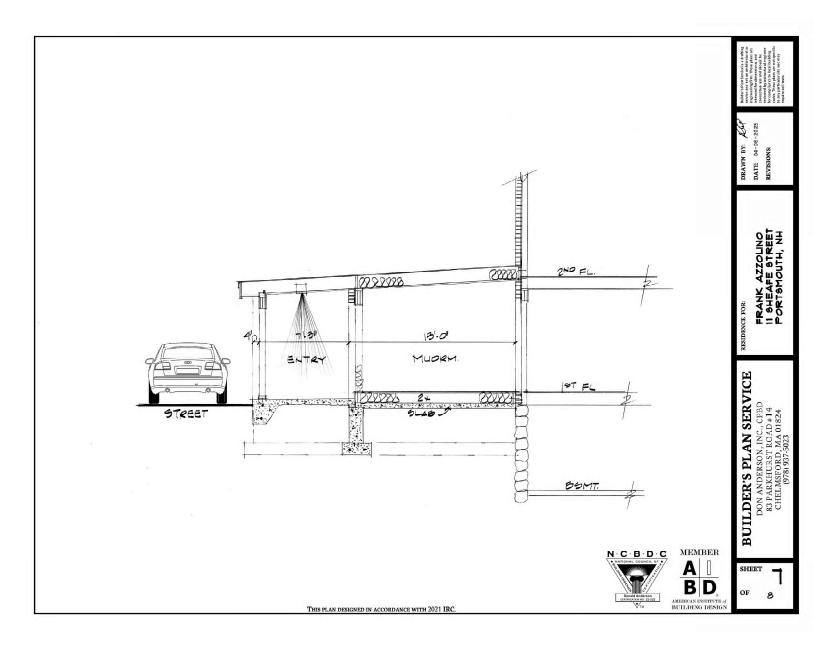

## **UNIT SUMMARY**

The following is a schedule of the windows and doors for this project. For additional unit details, please see Line Item Quotes.

Additional charges, tax or Terms and Conditions may apply. Detail pricing is per unit.

| NUMB | ER OF LINES: 8         |              | TOTAL UNIT QTY: 13                                            | EXT LIST PRICE: US | D 21,671.00               |
|------|------------------------|--------------|---------------------------------------------------------------|--------------------|---------------------------|
| LINE | MARK UNIT              | PRODUCT LINE | ITEM                                                          | LIST PRICE Q       | TY EXTENDED LIST<br>PRICE |
| 1    | Living (2) - Bed#1 (2) | Elevate      | Double Hung<br>RO 32"