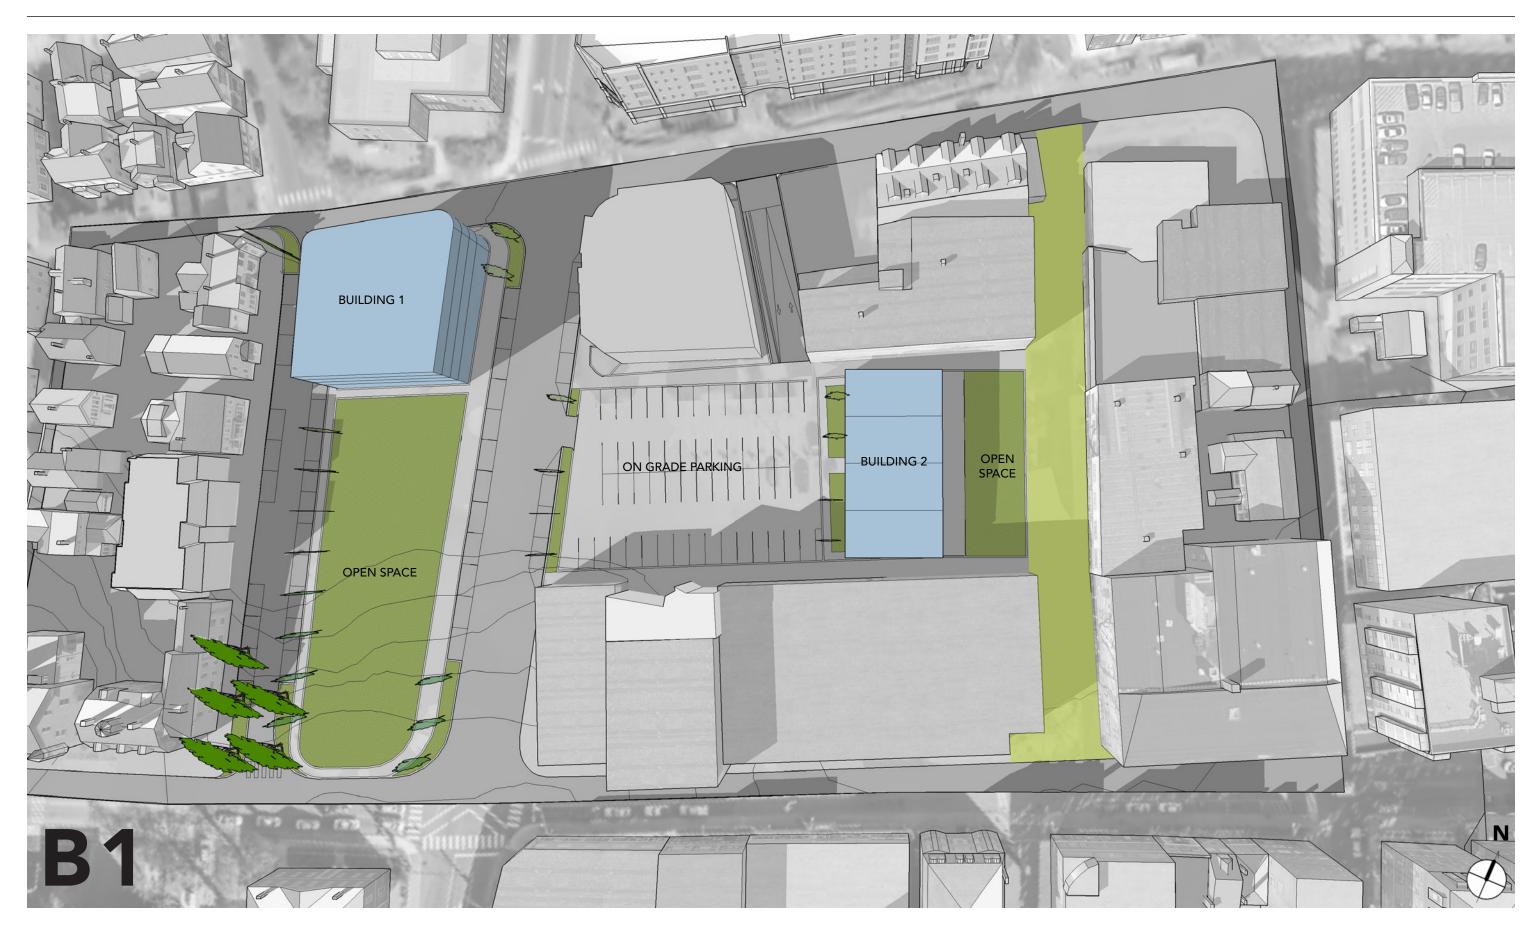

### VAUGHAN WORTH BRIDGE STRATEGIC PLAN CITY OF PORTSMOUTH - 09.27.2017

OPTION A1

OPTION A2

OPTION B1

OPTION B2