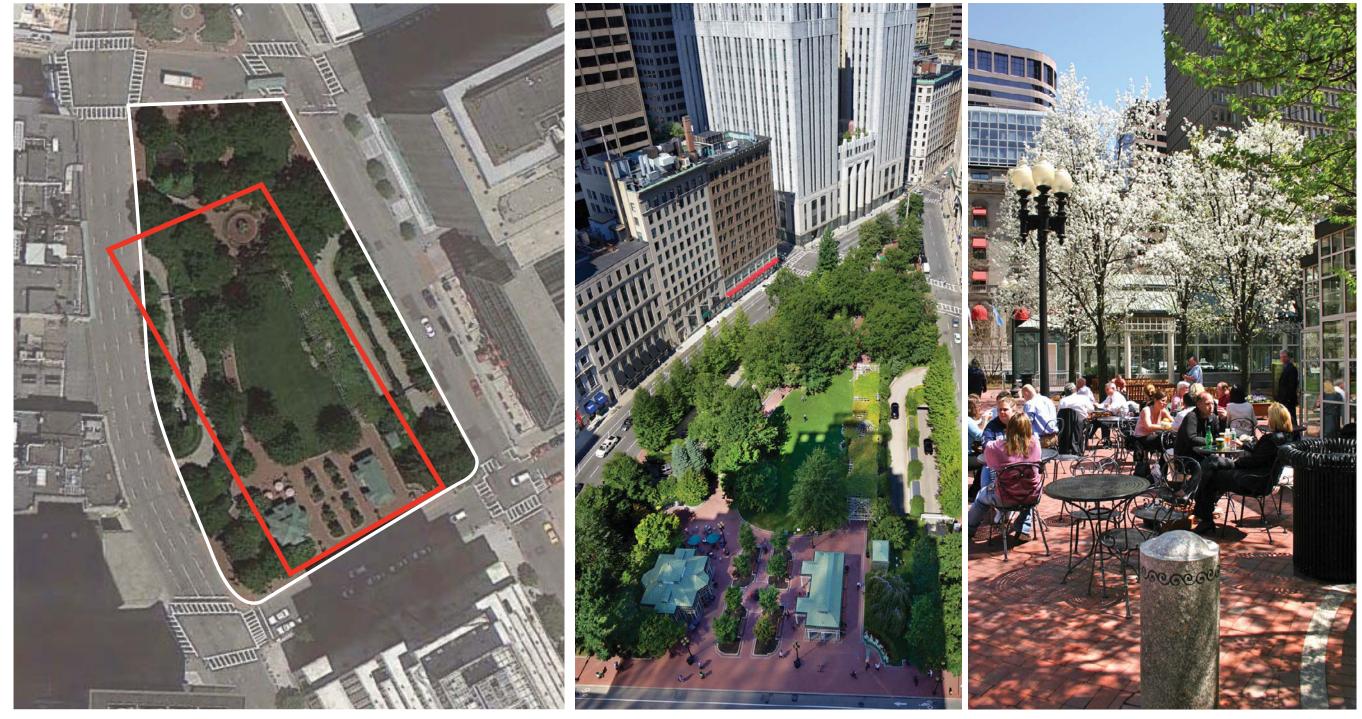

#### HALVORSON DESIGN PARTNERSHIP

LANDSCAPE ARCHITECTURE

Bridge Lot — Linden Square