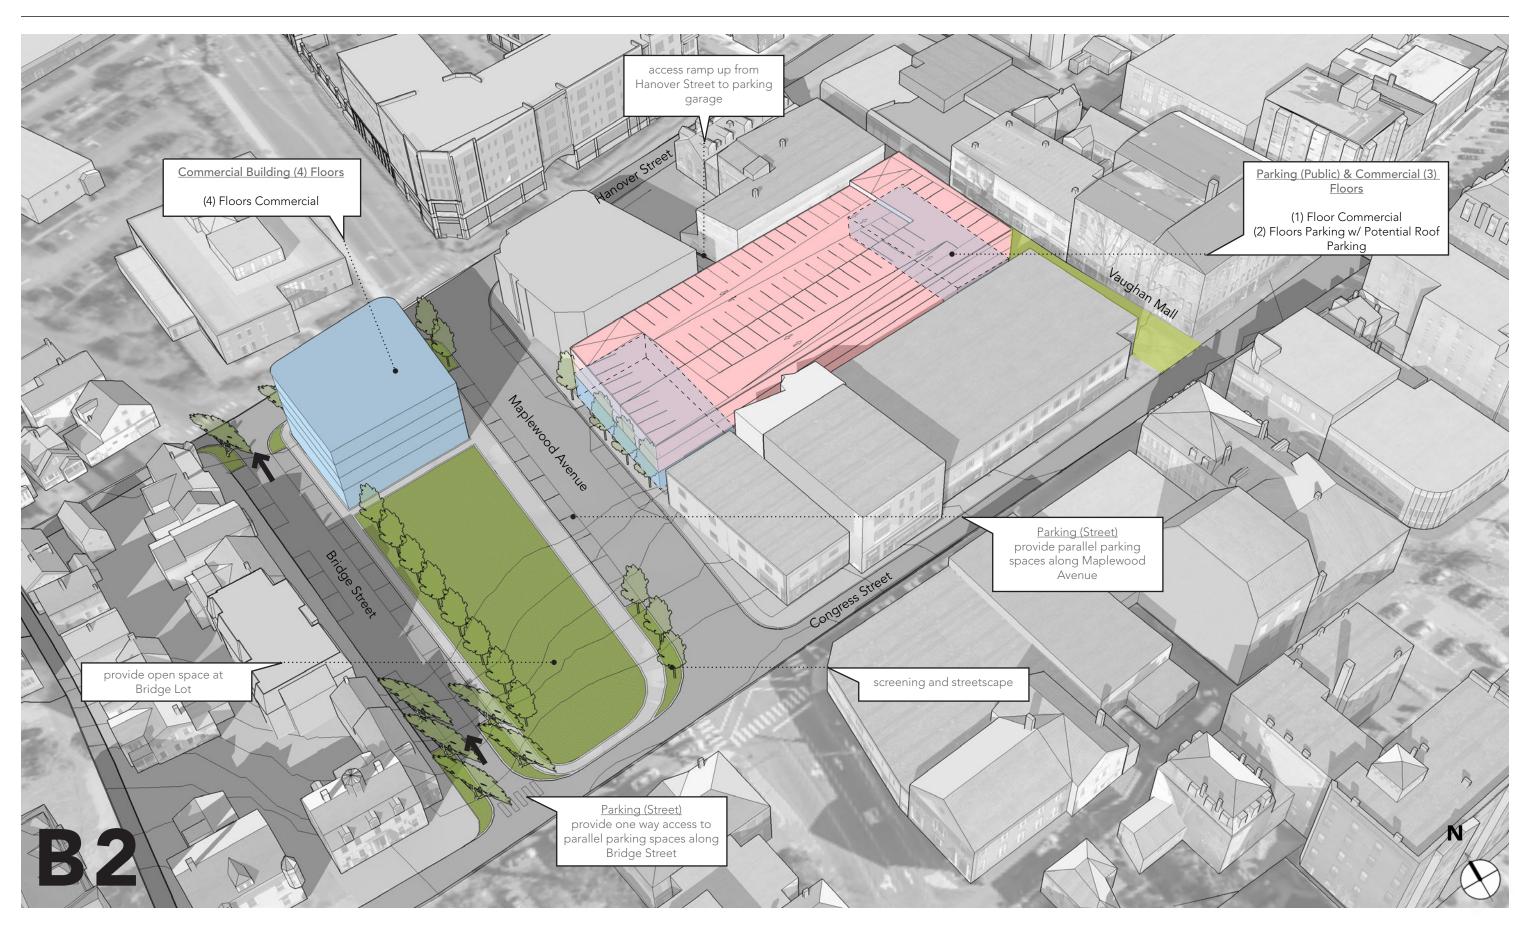

### VAUGHAN WORTH BRIDGE STRATEGIC PLAN CITY OF PORTSMOUTH - 09.27.2017

OPTION A1

OPTION A2

OPTION B1

OPTION B2