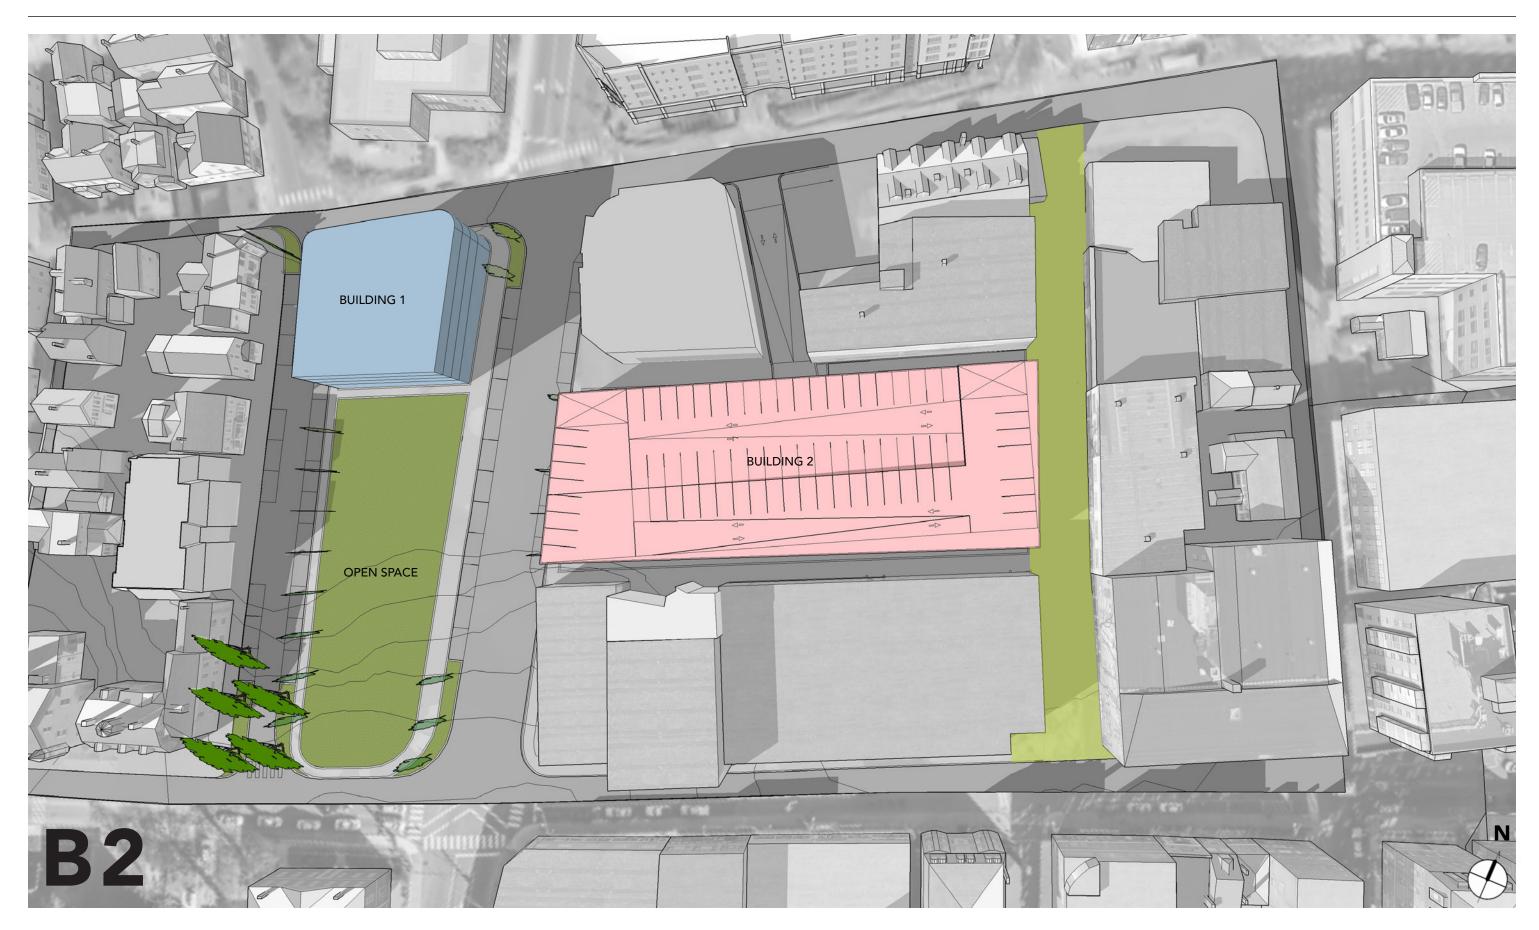

### VAUGHAN WORTH BRIDGE STRATEGIC PLAN CITY OF PORTSMOUTH - 09.27.2017

OPTION A1

OPTION A2

OPTION B1

OPTION B2