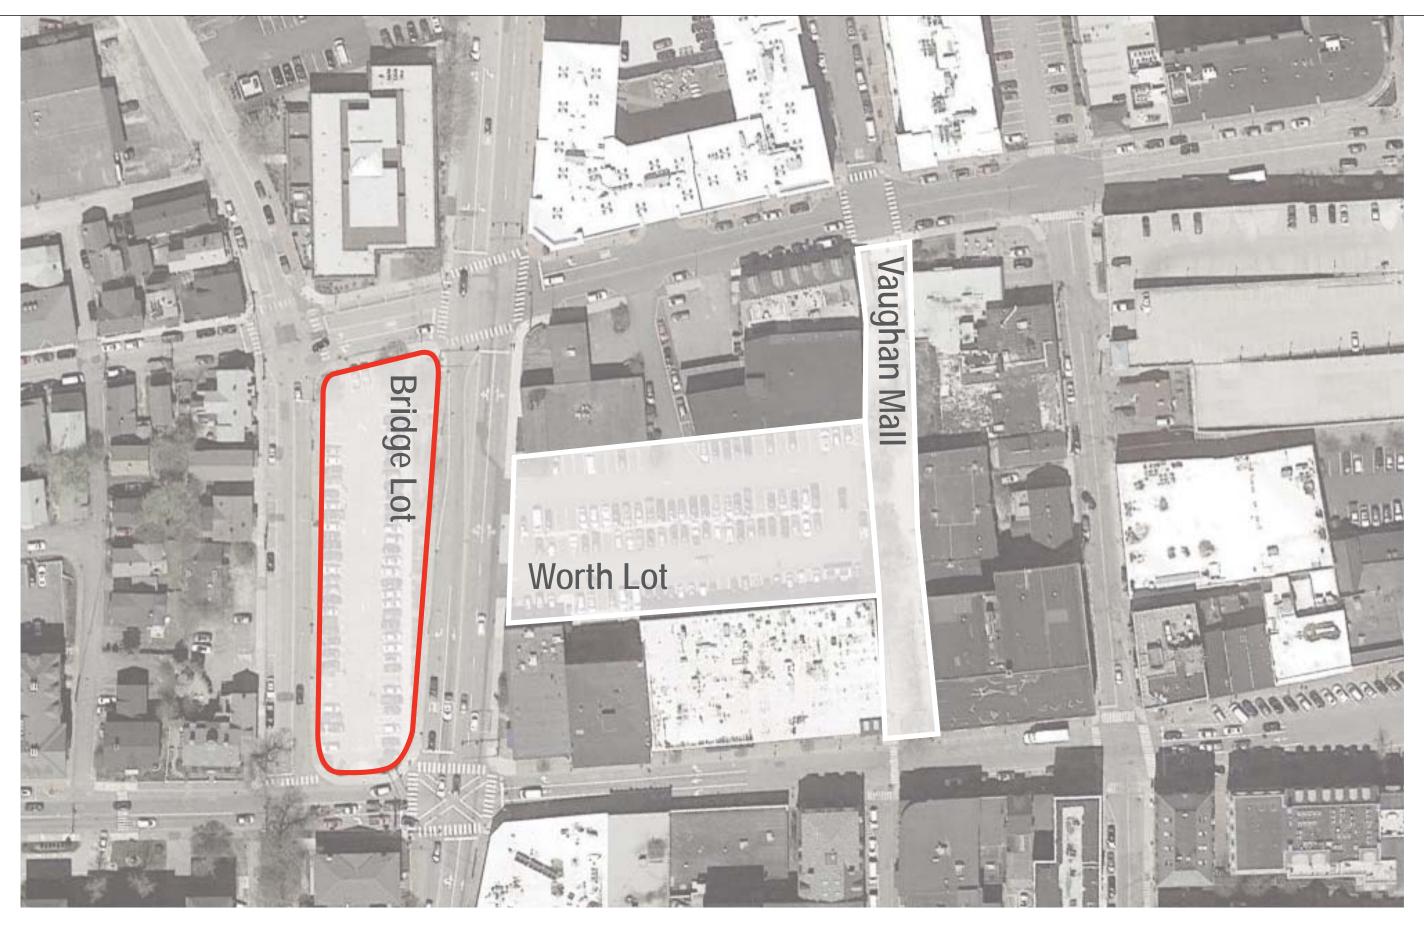

#### HALVORSON DESIGN PARTNERSHIP

LANDSCAPE ARCHITECTURE

Bridge Lot — Linden Square