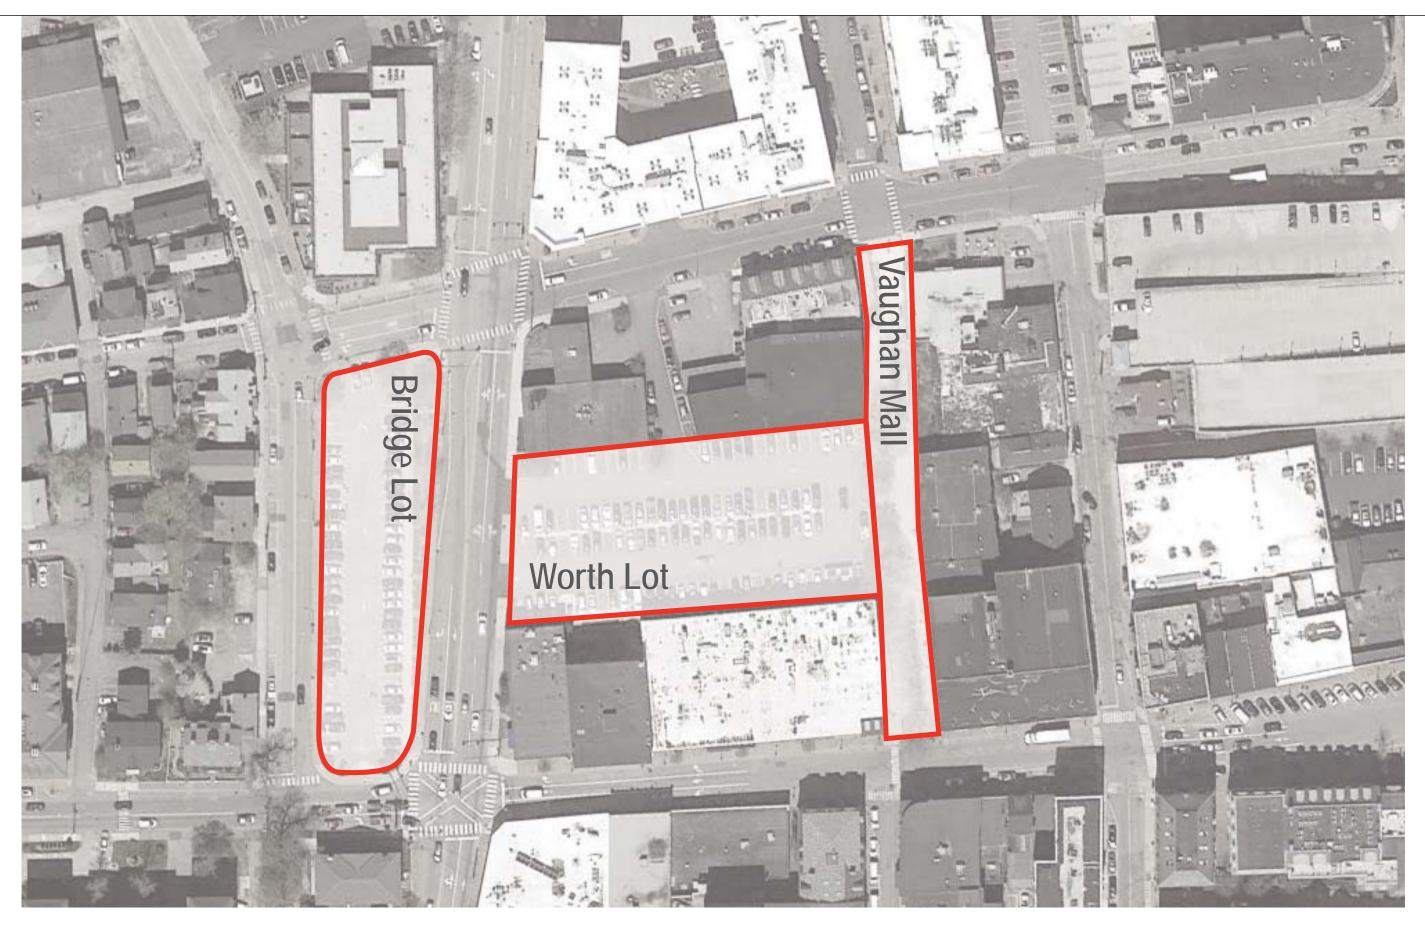

### VAUGHAN WORTH BRIDGE STRATEGIC PLAN CITY OF PORTSMOUTH - 09.27.2017

Architecture + Urban Design