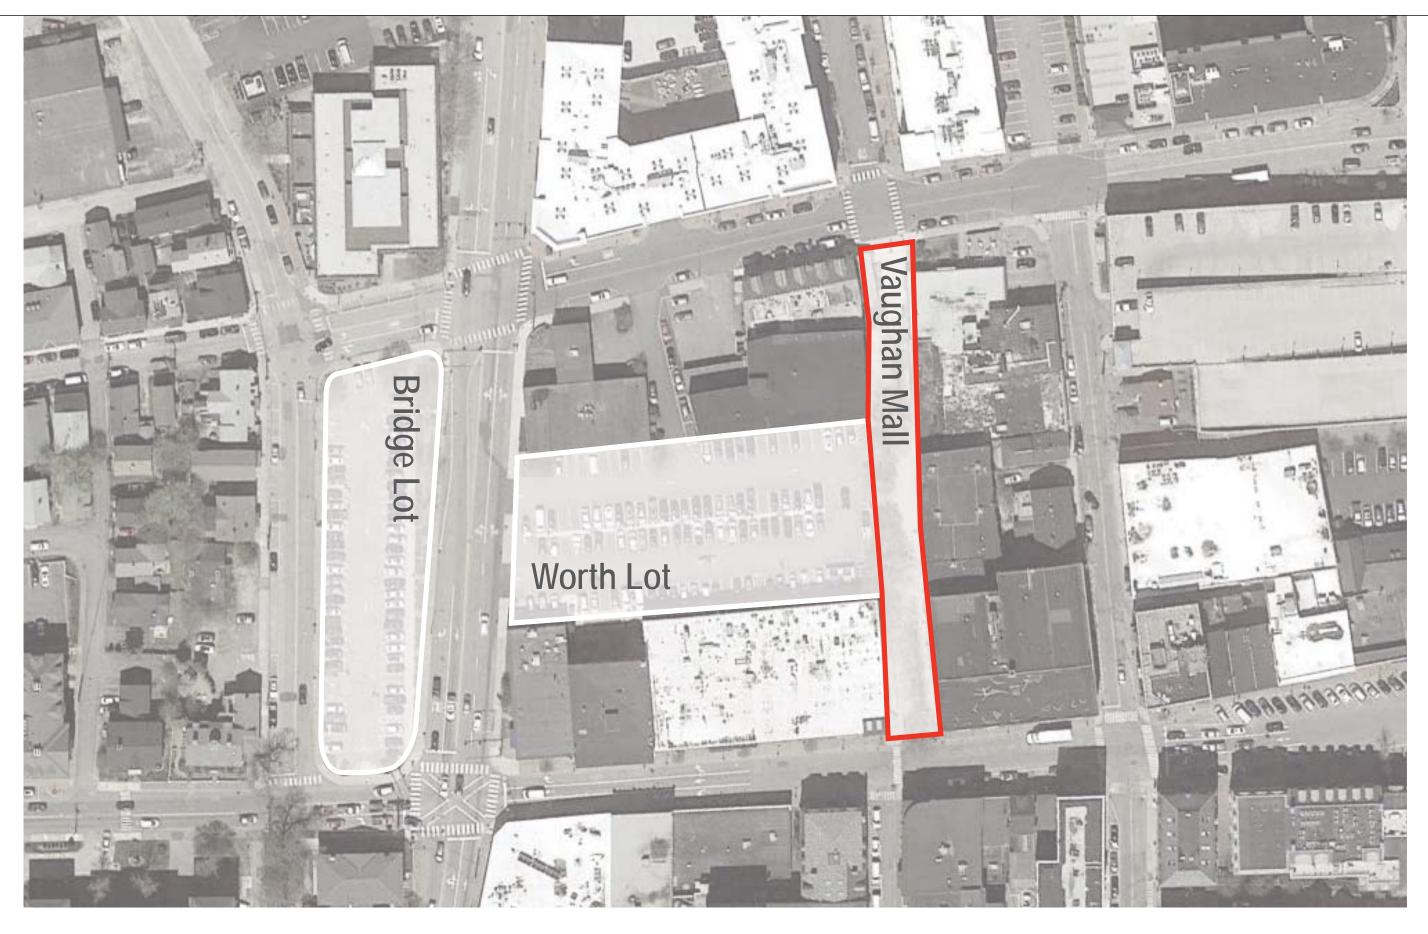

### VAUGHAN WORTH BRIDGE STRATEGIC PLAN CITY OF PORTSMOUTH - 09.27.2017

Architecture + Urban Design