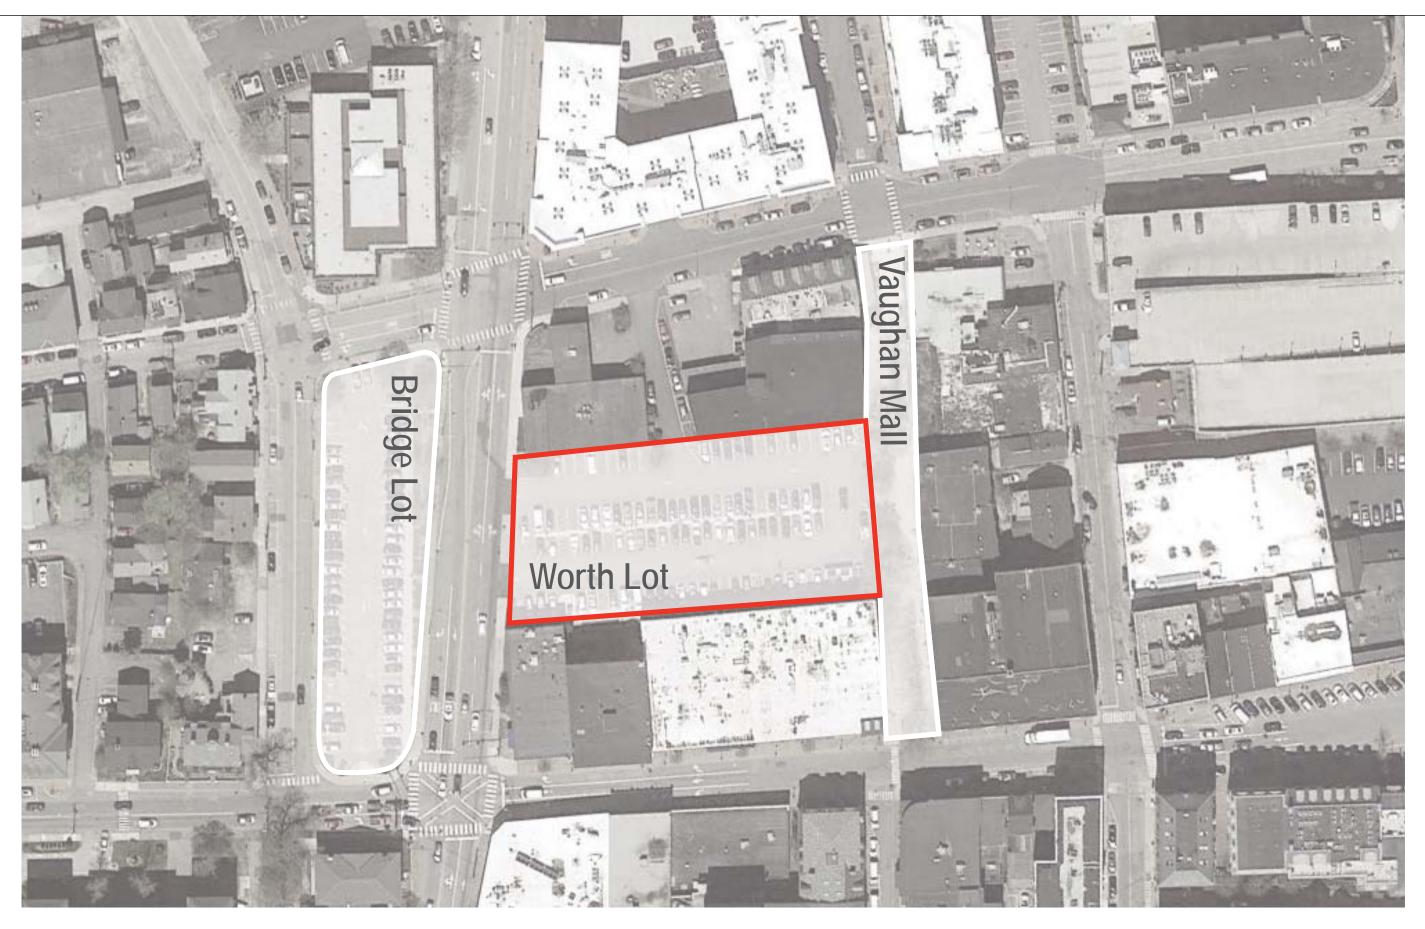

#### HALVORSON DESIGN PARTNERSHIP

LANDSCAPE ARCHITECTURE

Worth Lot — Post Office Square