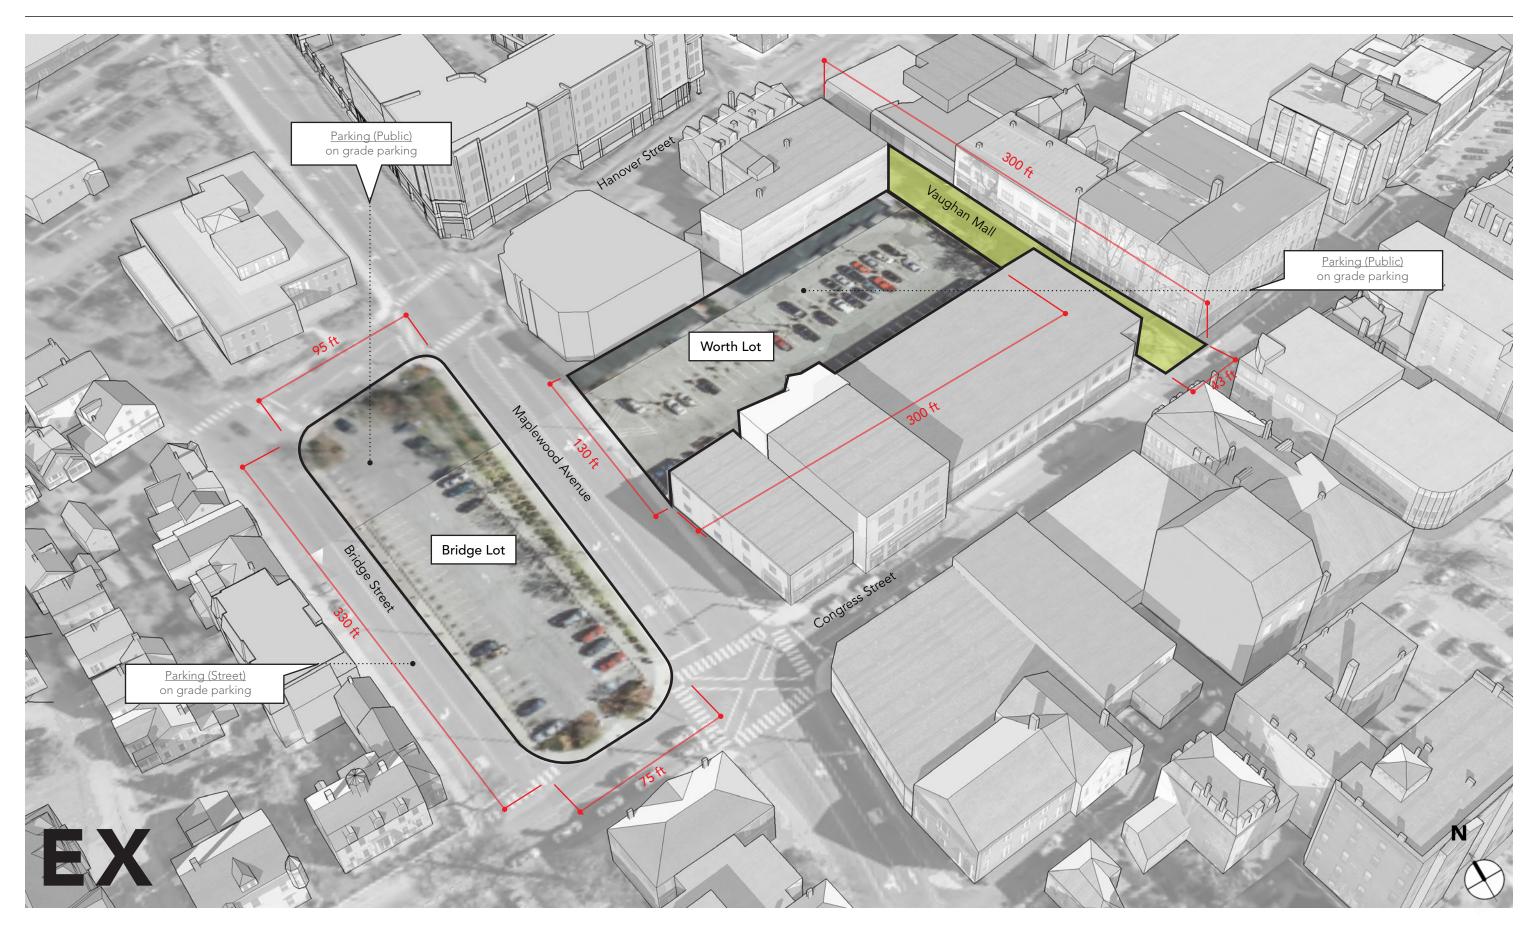

ORTH BRIDGE STRATEGIC PLAN CITY OF PORTSMOUTH - 09.27.2017

Architecture + Urban Design

#### LANDSCAPE ARCHITECTURE



### VAUGHAN WORTH BRIDGE STRATEGIC PLAN CITY OF PORTSMOUTH - 09.27.2017

### Touloukian Touloukian Inc.

Architecture + Urban Design

#### HALVORSON DESIGN PARTNERSHIP

LANDSCAPE ARCHITECTURE



Bridge Lot — Linden Square

#### Architecture + Urban Design

#### HALVORSON DESIGN PARTNERSHIP

LANDSCAPE ARCHITECTURE





### VAUGHAN WORTH BRIDGE STRATEGIC PLAN CITY OF PORTSMOUTH - 09.27.2017

**Green Space** Open Space Residential Commercial Parking/ Restaurants Bars/ Entertainment **Business/Office** 

Municipal



Architecture + Urban Design

#### HALVORSON DESIGN PARTNERSHIP

LANDSCAPE ARCHITECTURE

### VAUGHAN WORTH BRIDGE STRATEGIC PLAN CITY OF PORTSMOUTH - 09.27.2017



Architecture + Urban Design

#### HALVORSON DESIGN PARTNERSHIP

LANDSCAPE ARCHITECTURE

### VAUGHAN WORTH BRIDGE STRATEGIC PLAN CITY OF PORTSMOUTH - 09.27.2017



Architecture + Urban Design

#### HALVORSON DESIGN PARTNERSHIP

LANDSCAPE ARCHITECTURE

### VAUGHAN WORTH BRIDGE STRATEGIC PLAN CITY OF PORTSMOUTH - 09.27.2017



Architecture + Urban Design

#### HALVORSON DESIGN PARTNERSHIP

LANDSCAPE ARCHITECTURE

### VAUGHAN WORTH BRIDGE STRATEGIC PLAN CITY OF PORTSMOUTH - 09.27.2017



#### Architecture + Urban Design

#### HALVORSON DESIGN PARTNERSHIP

LANDSCAPE ARCHITECTURE

### VAUGHAN WORTH BRIDGE STRATEGIC PLAN CITY OF PORTSMOUTH - 09.27.2017



#### Architecture + Urban Design

#### HALVORSON DESIGN PARTNERSHIP

LANDSCAPE ARCHITECTURE

### VAUGHAN WORTH BRIDGE STRATEGIC PLAN CITY OF