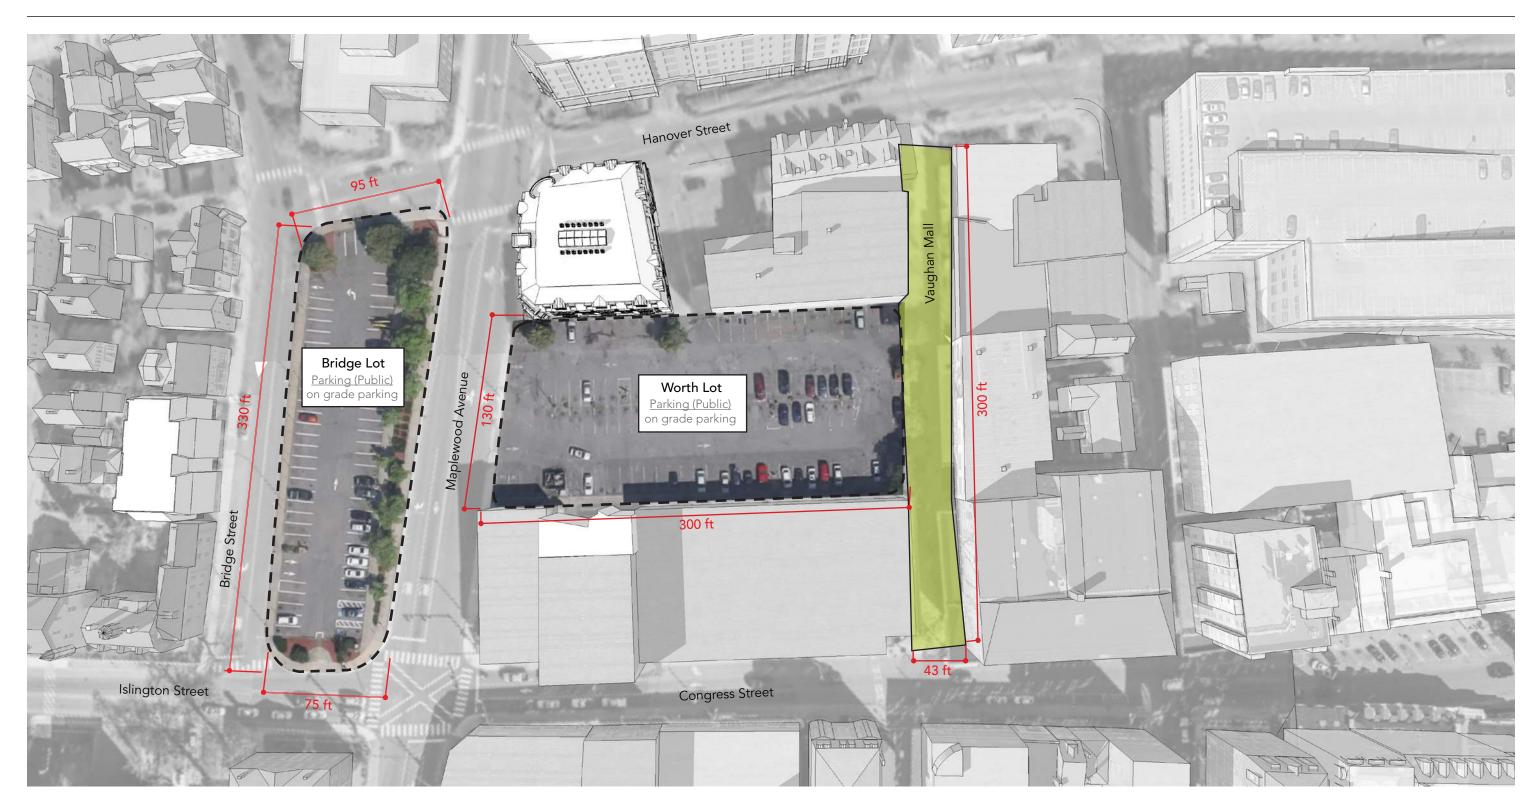

#### Notes

Existing Bridge lot 62 - 4 hour spaces and 3 Handicap = 65 + 9 existing parallel parking spaces on Bridge Street = 74 Existing Worth lot 77- 3 hour spaces, 2- 15 min spaces 5 Handicap and 23 reserved (Worth condo)= 107