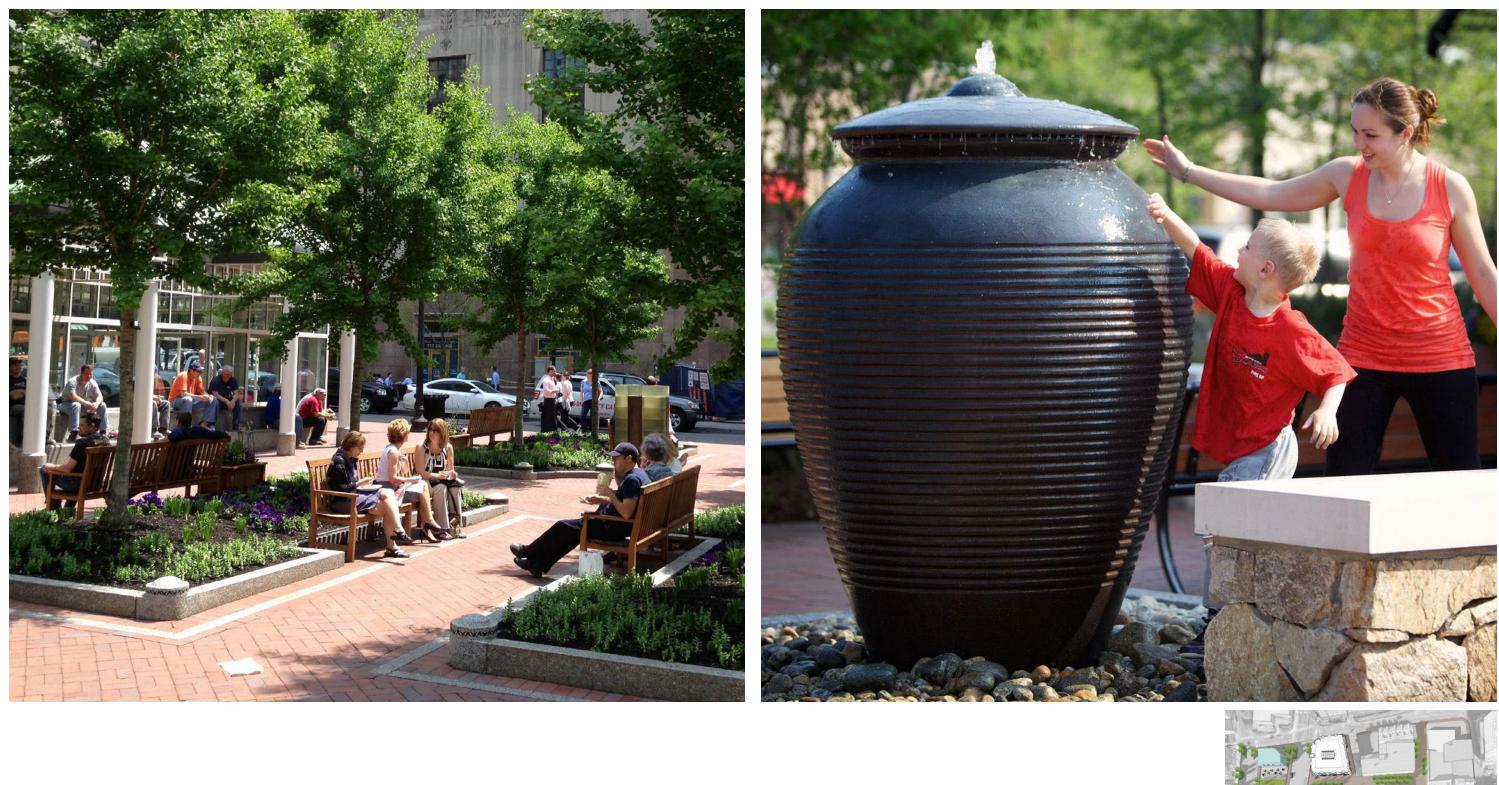

### VAUGHAN WORTH BRIDGE STRATEGIC PLAN CITY OF PORTSMOUTH - 11.01.2017

FOUNTAIN PLAZA PRECEDENTS

Architecture + Urban Design