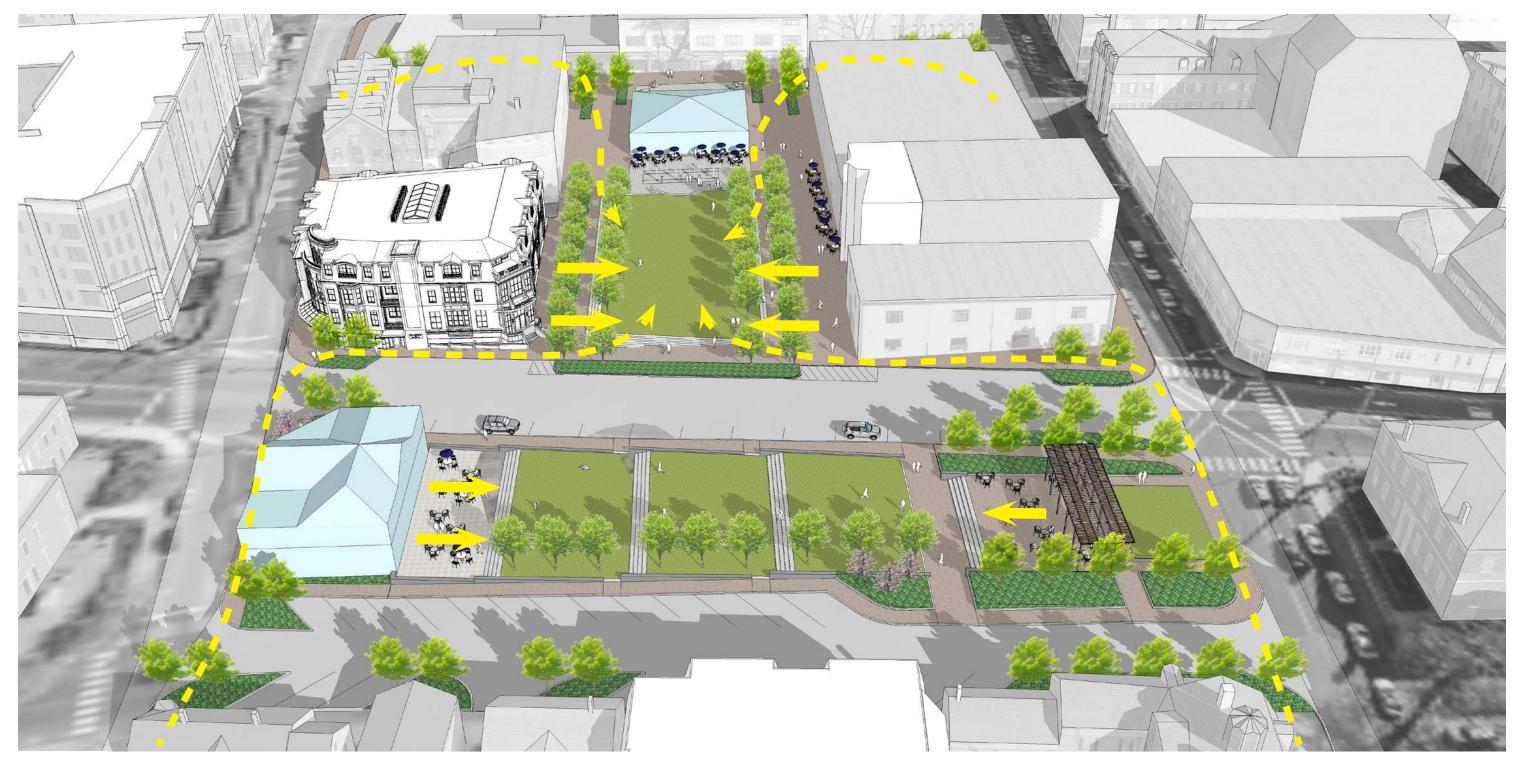

#### VAUGHAN WORTH BRIDGE STRATEGIC PLAN CITY OF PORTSMOUTH - 11.01.2017

B

PROPOSED SITE PLAN