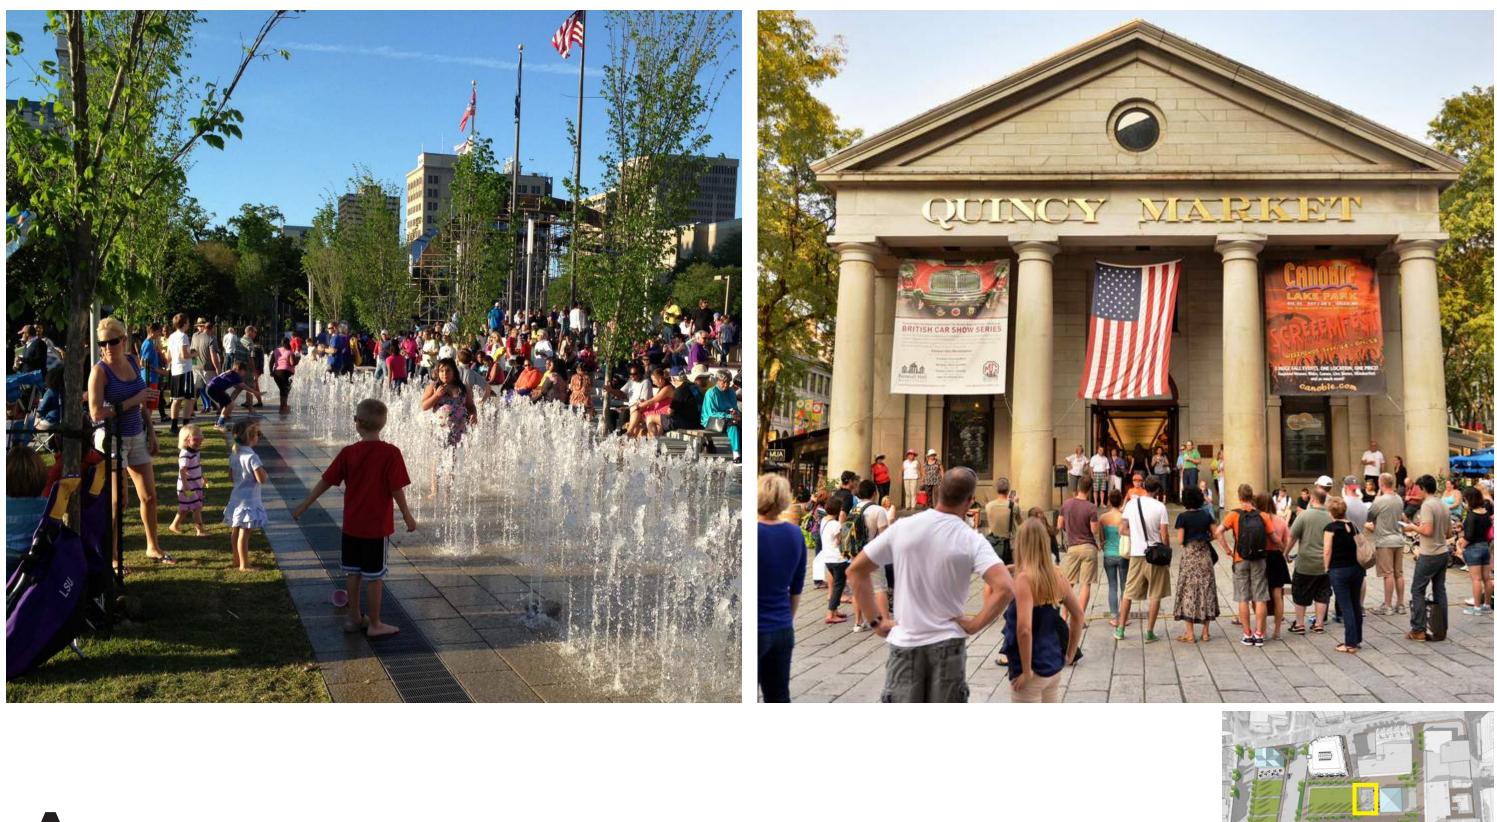

### VAUGHAN WORTH BRIDGE STRATEGIC PLAN CITY OF PORTSMOUTH - 11.01.2017

Architecture + Urban Design

#### LANDSCAPE ARCHITECTURE

WORTH LAWN PRECEDENT

TREE PROMENADE PRECEDENT

Architecture + Urban Design