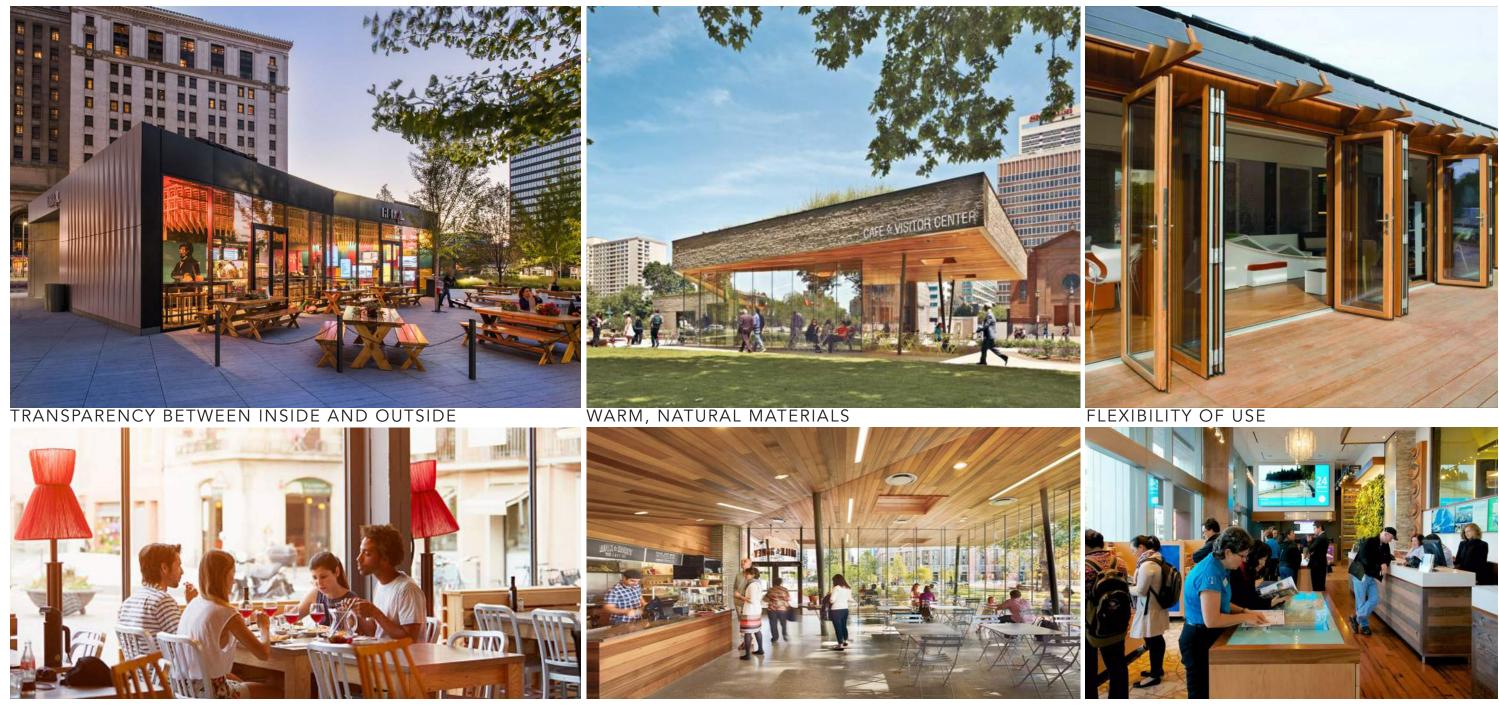

# FIVE POINTS FOR DISCUSSION

Civic Open Space

Parking for the Public

Architectural Character Reflective of Portsmouth

Active Building Uses