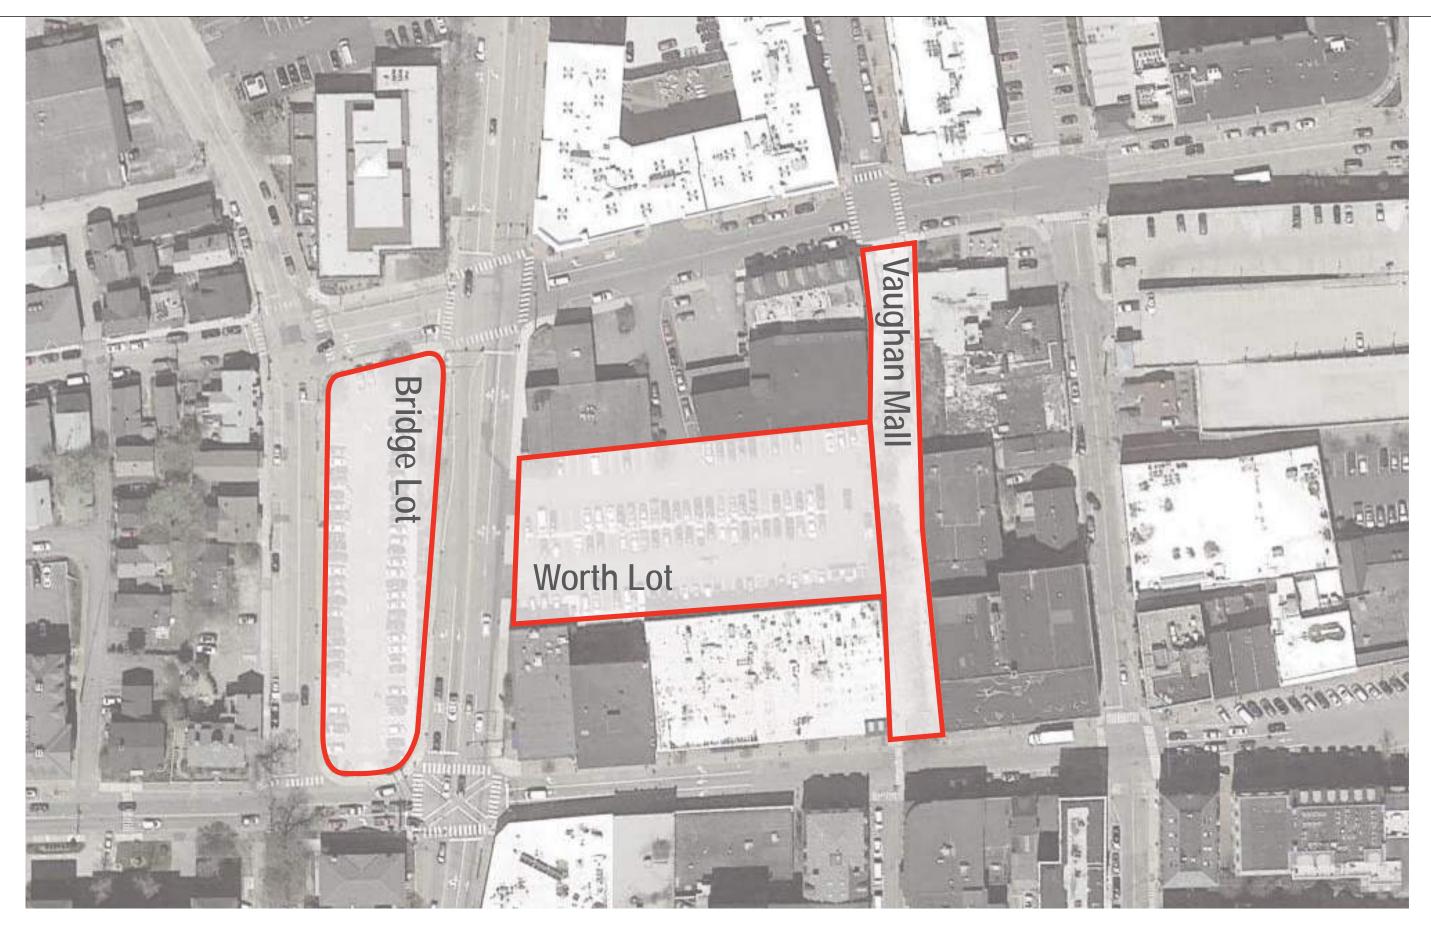

#### Notes

Existing Bridge lot 62 - 4 hour spaces and 3 Handicap = 65 + 9 existing parallel parking spaces on Bridge Street = 74 Existing Worth lot 77- 3 hour spaces, 2- 15 min spaces 5 Handicap and 23 reserved (Worth condo)= 107