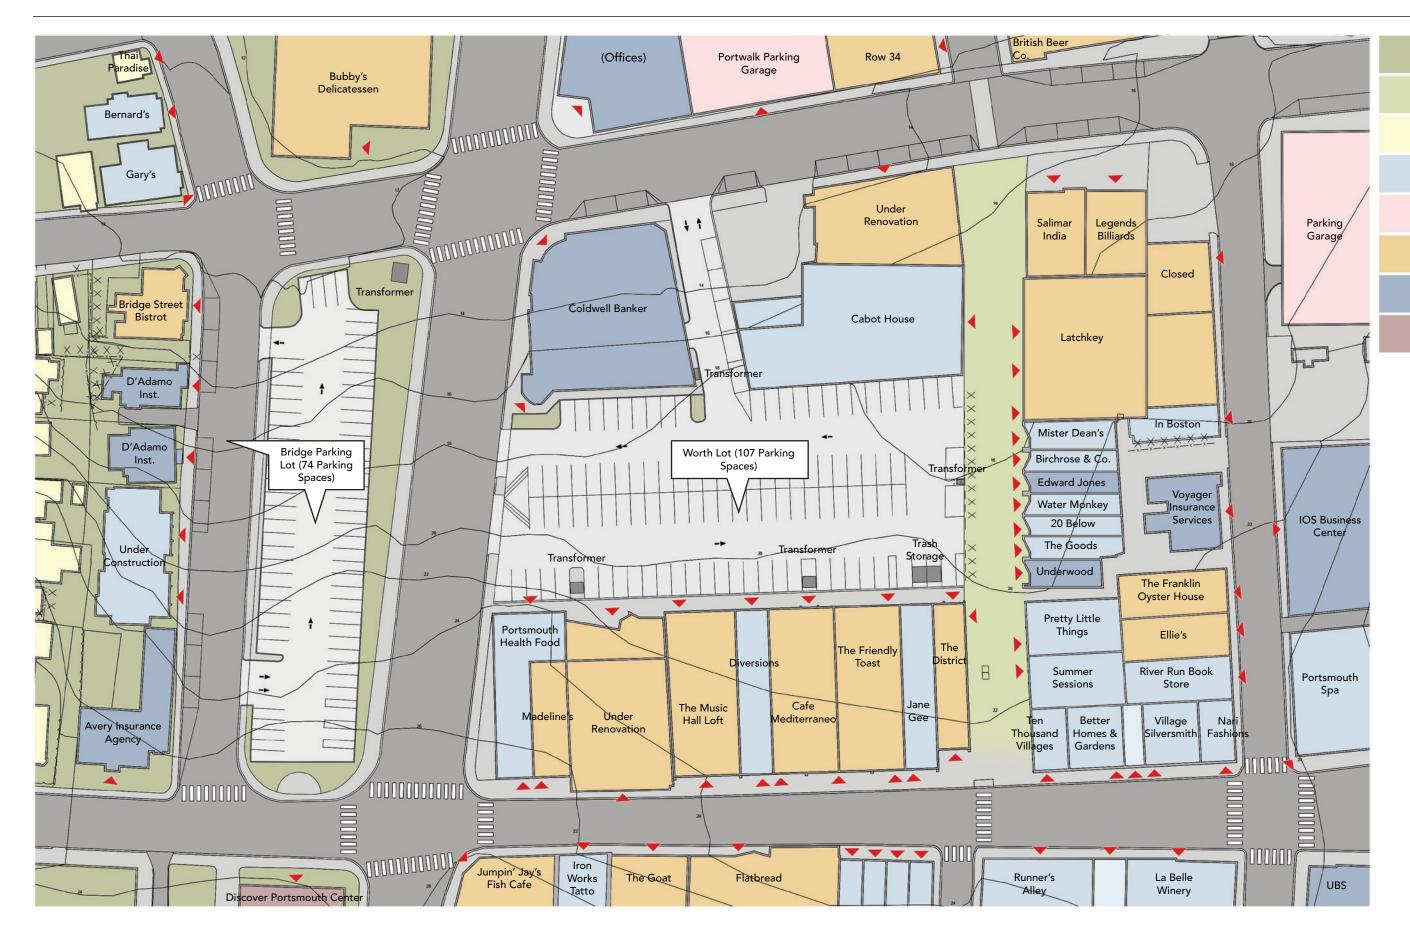

#### Abutter Opportunities

Architecture + Urban Design

### VAUGHAN WORTH BRIDGE STRATEGIC PLAN CITY OF PORTSMOUTH - 11.01.2017

A

ABUTTING BUSINESSES AND USES

HALVORSON DESIGN PARTNERSHIP LANDSCAPE ARCHITECTURE

#### Notes

Existing Bridge lot 62 - 4 hour spaces and 3 Handicap = 65 + 9 existing parallel parking spaces on Bridge Street = 74 Existing Worth lot 77- 3 hour spaces, 2- 15 min spaces 5 Handicap and 23 reserved (Worth condo)= 107