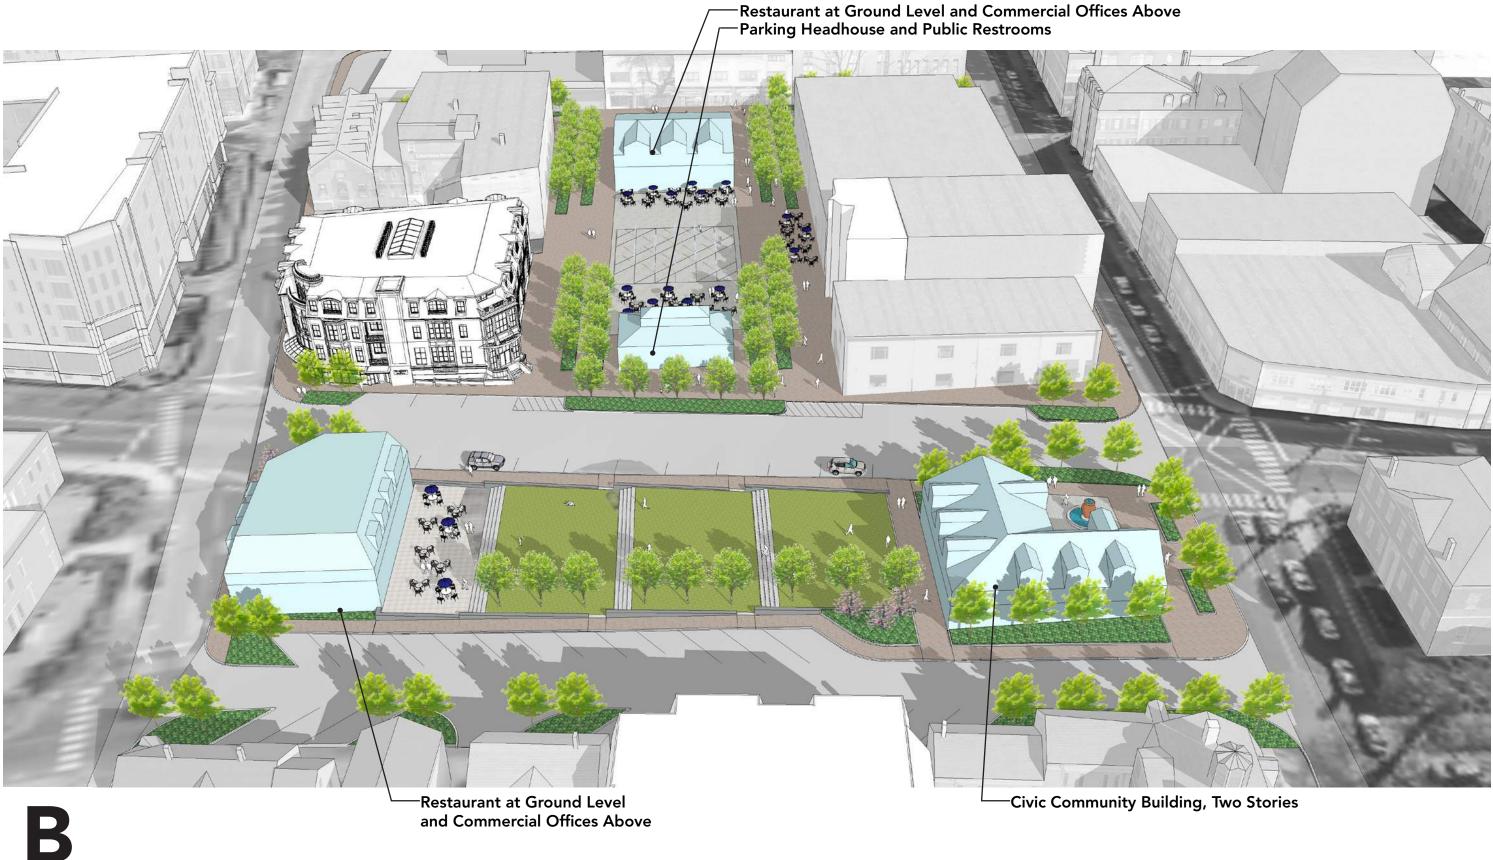

#### VAUGHAN WORTH BRIDGE STRATEGIC PLAN CITY OF PORTSMOUTH - 11.01.2017

B

PROPOSED SITE PLAN

### VAUGHAN WORTH BRIDGE STRATEGIC PLAN CITY OF PORTSMOUTH - 11.01.2017

-Restaurant at Ground Level and Commercial Offices Above

Architecture + Urban Design