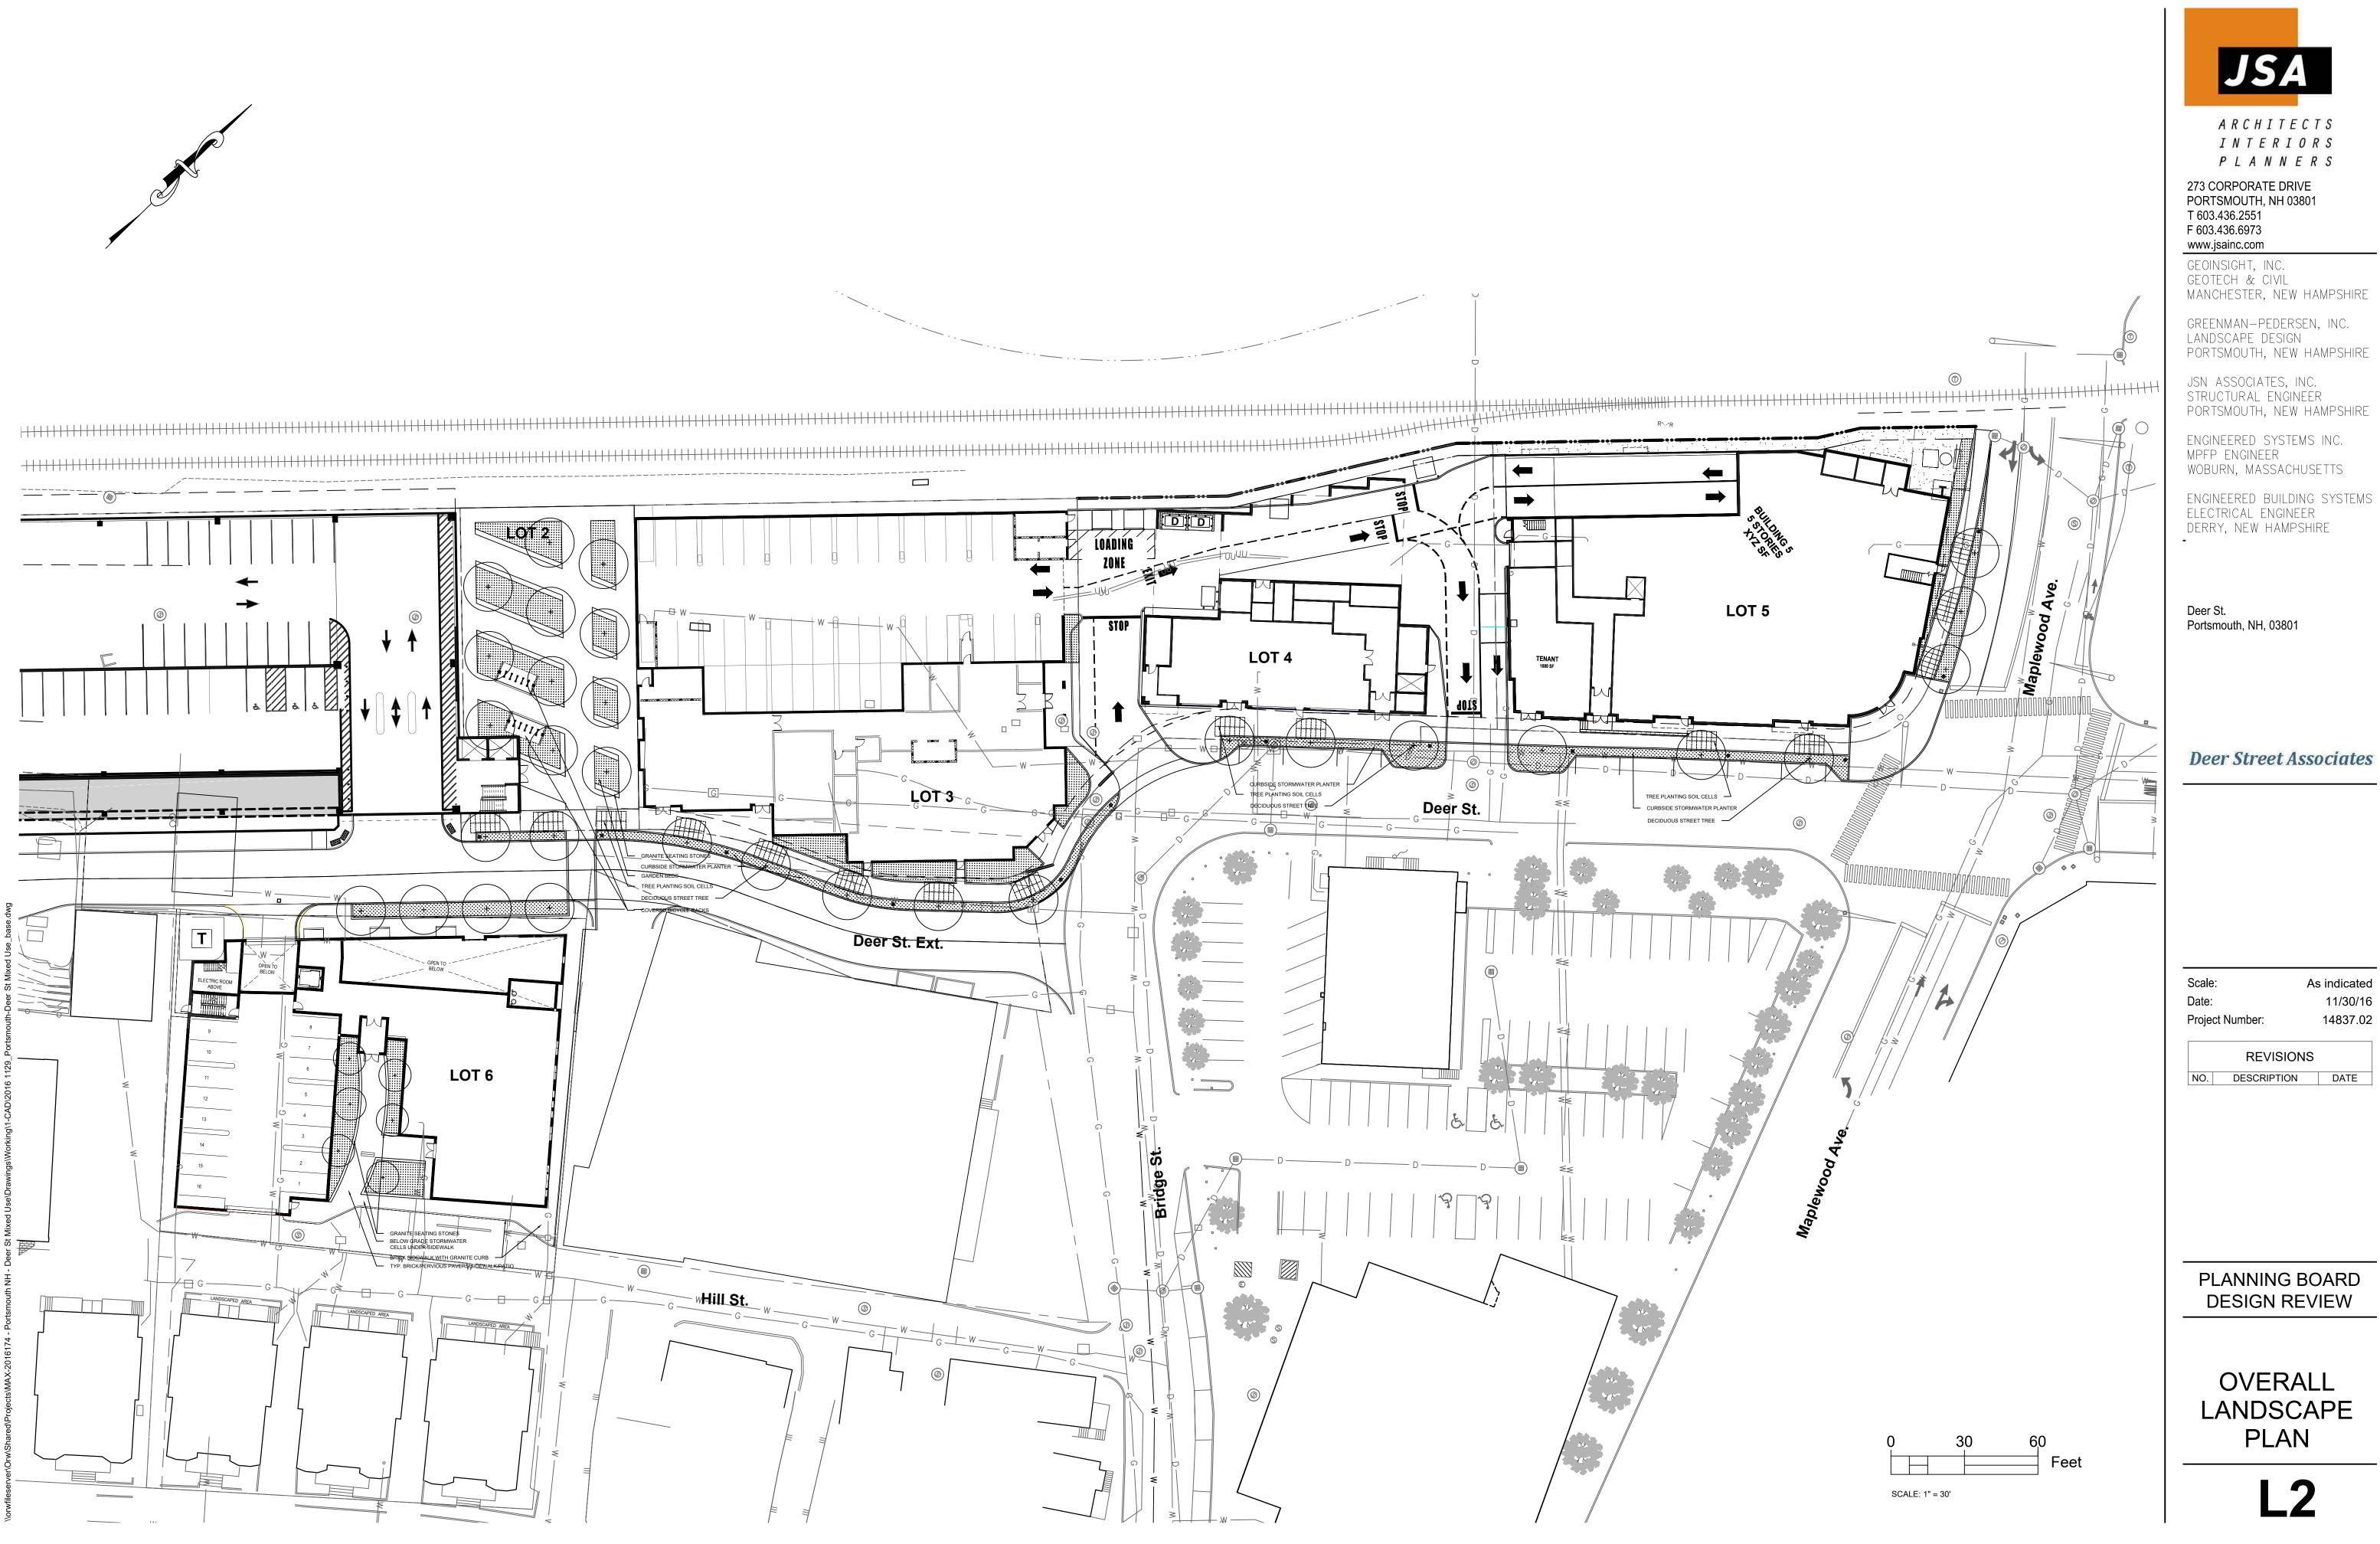

### DEER STREET LOT 2

Deer St. Portsmouth, NH, 03801

Deer Street Associates

| Scale:          | 1"=40'<br><b>11/30/16</b> |
|-----------------|---------------------------|
| Date:           |                           |
| Project Number: | 14837.02<br>(EBS 216214)  |
| REV             | ISIONS                    |
| NO. DESCRI      | PTION DATE                |

PLANNING BOARD DESIGN REVIEW SITE LIGHTING PLAN

COPYRIGHT C 2016

273 CORPORATE DRIVE PORTSMOUTH, NH 03801 T 603.436.2551 F 603.436.6973 www.jsainc.com

**GEOINSIGHT, INC.** GEOTECH & CIVIL MANCHESTER, NEW HAMPSHIRE