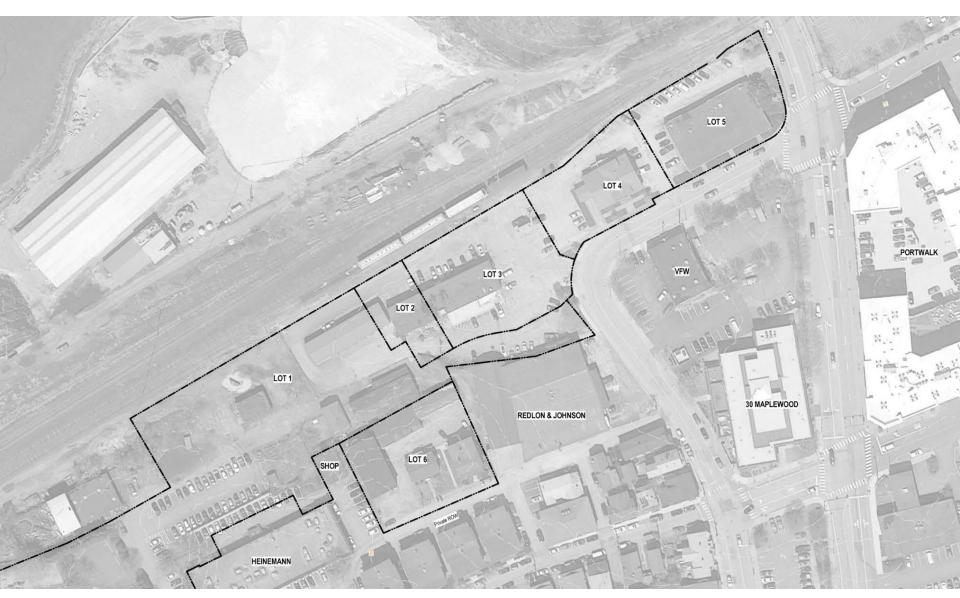

### **EXISTING CONDITIONS LOT PLAN**

<u>Deer Street Lots 2-6</u>

### **EXISTING CONDITIONS**

Deer Street Lots 2-6