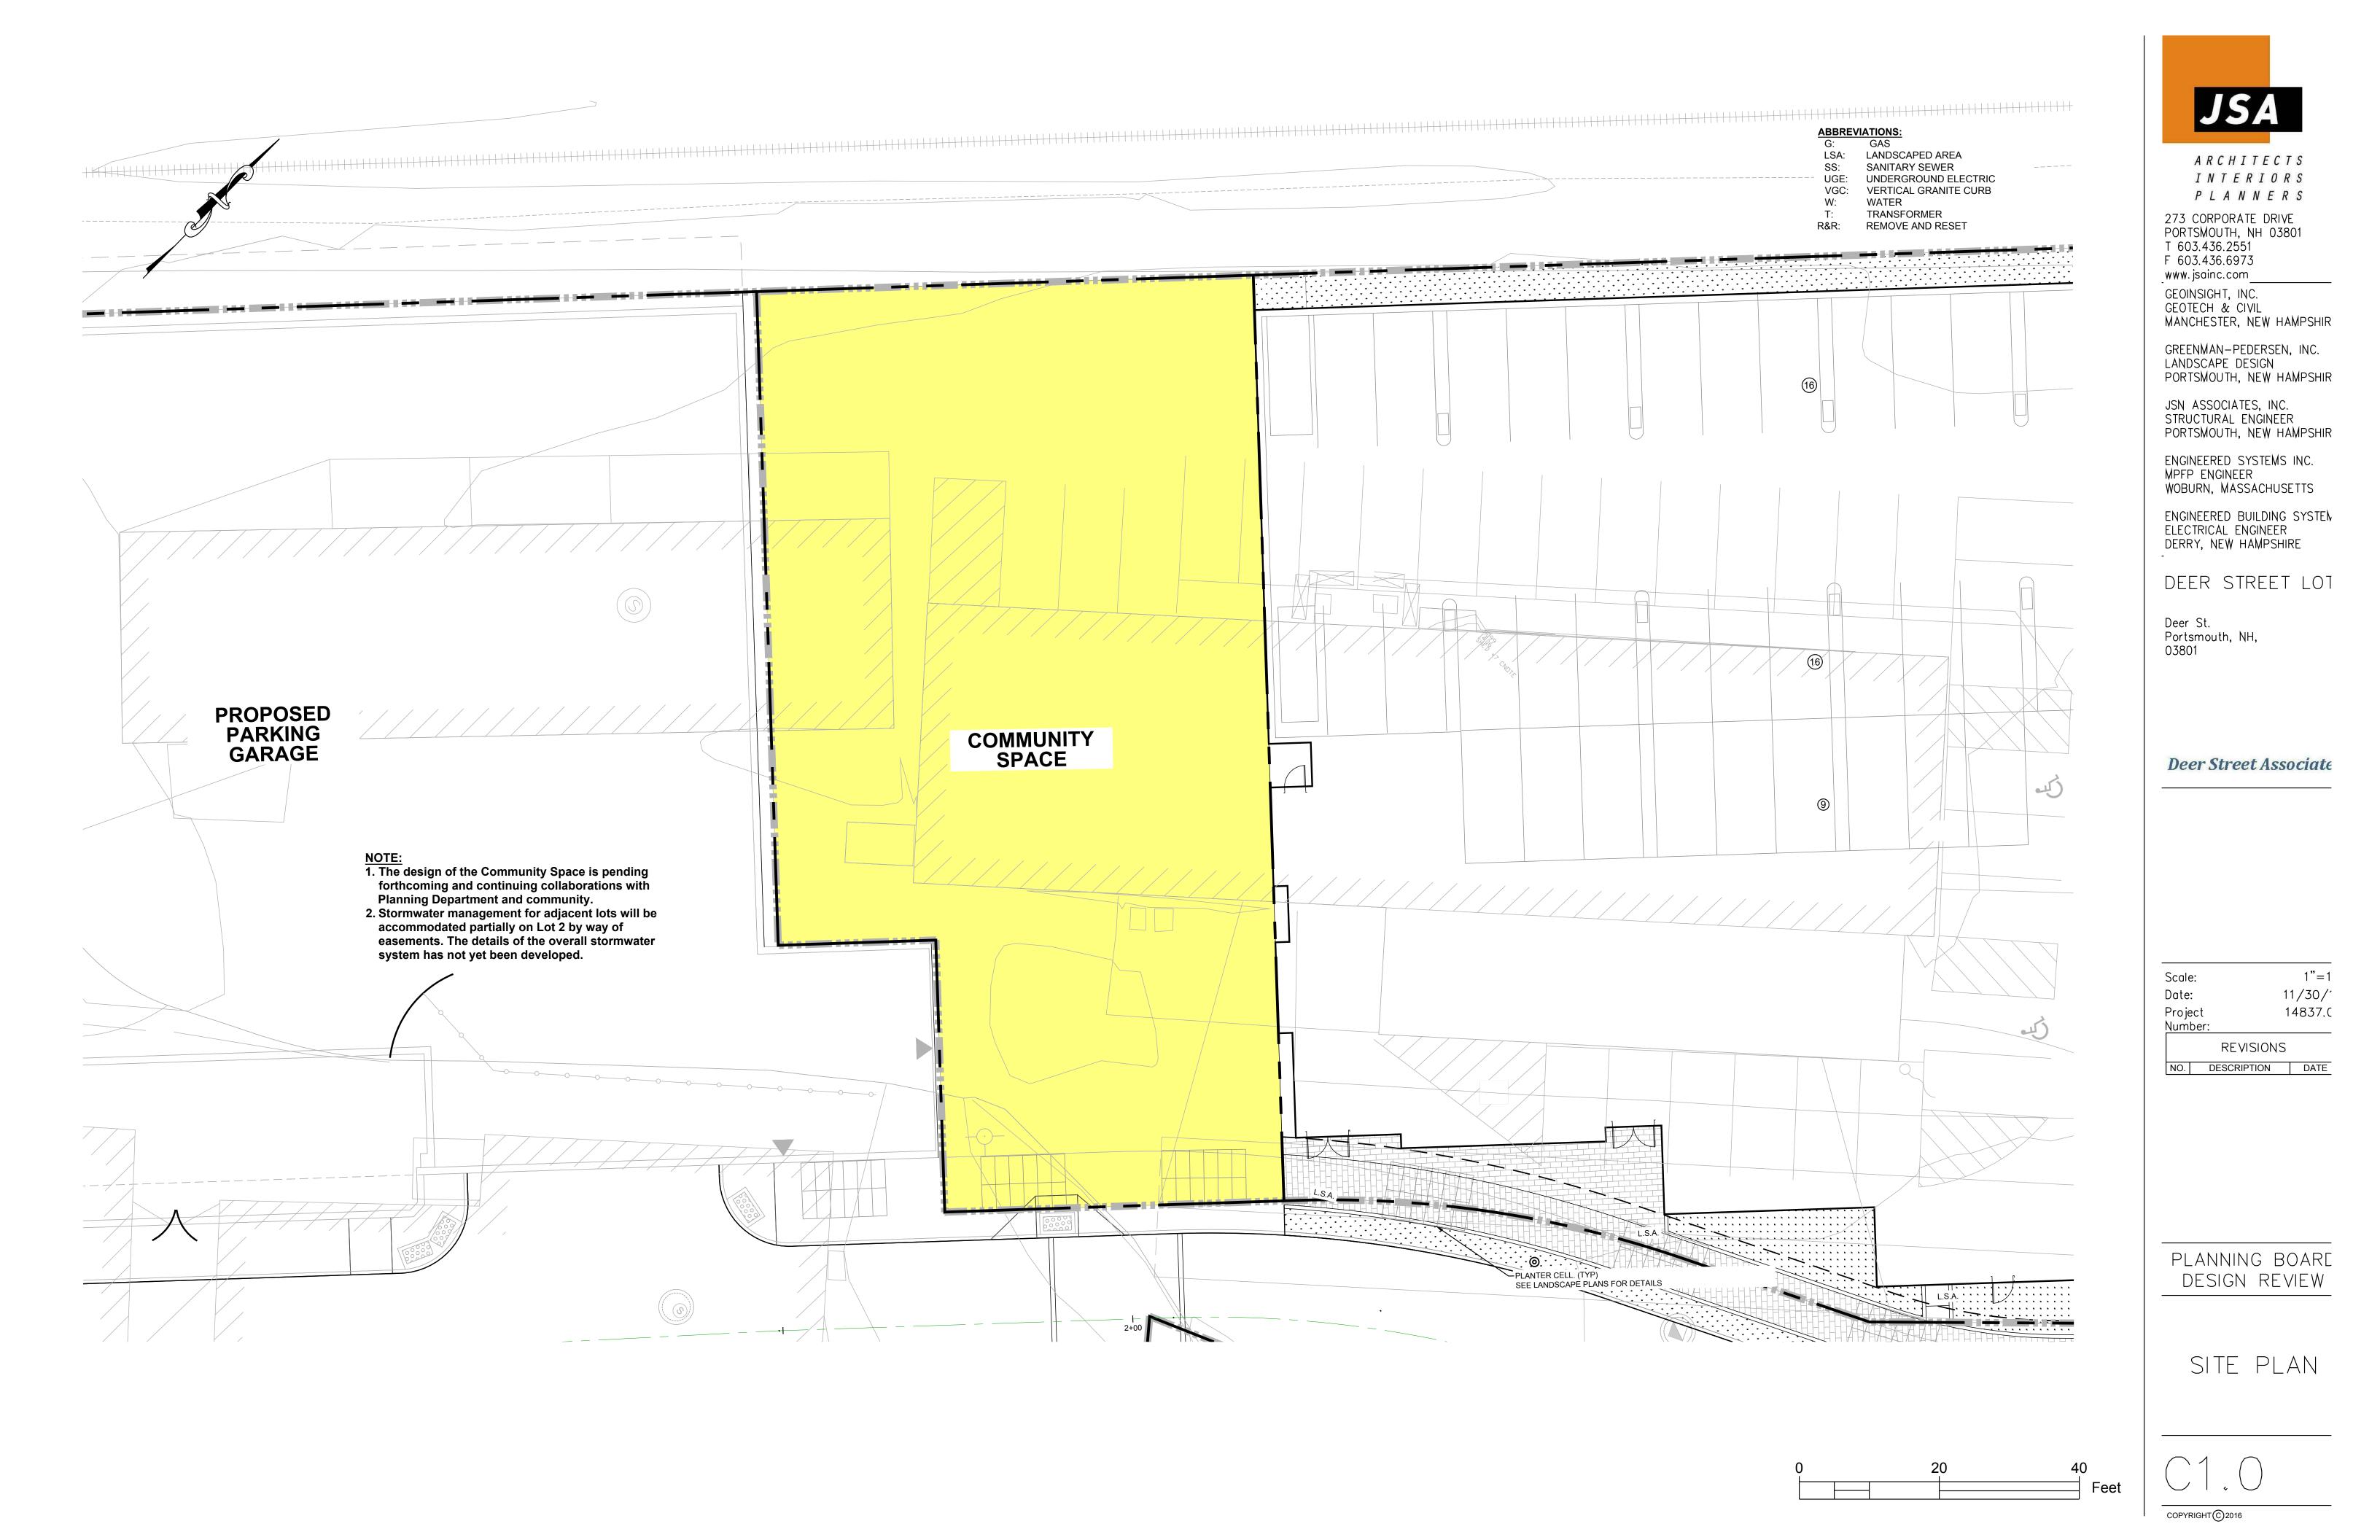

### **EXISTING CONDITIONS LOT PLAN**

<u>Deer Street Lots 2-6</u>

### **EXISTING CONDITIONS**

Deer Street Lots 2-6