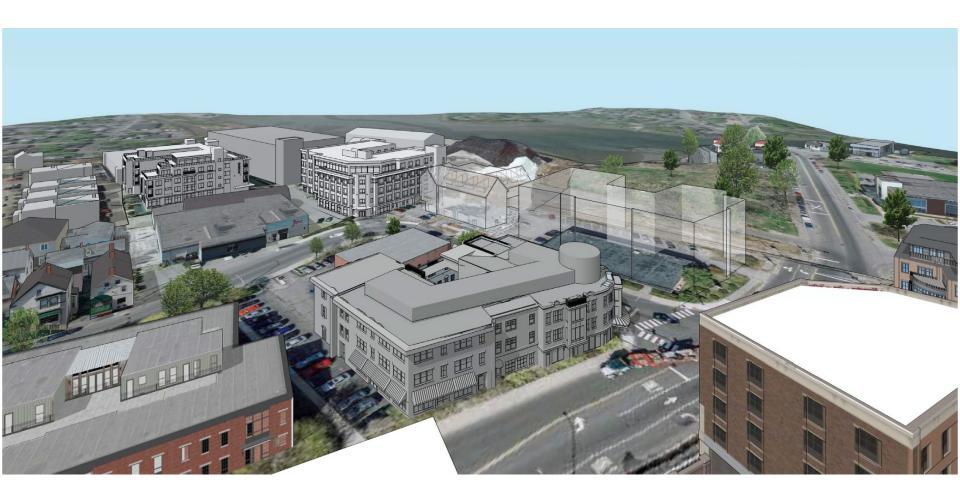

### NORTH END VISION PLAN

Deer Street Lots 2-6 Planning Board, Design Review December 15, 2016

### NORTH END VISION PLAN

<u>Deer Street Lots 2-6</u>