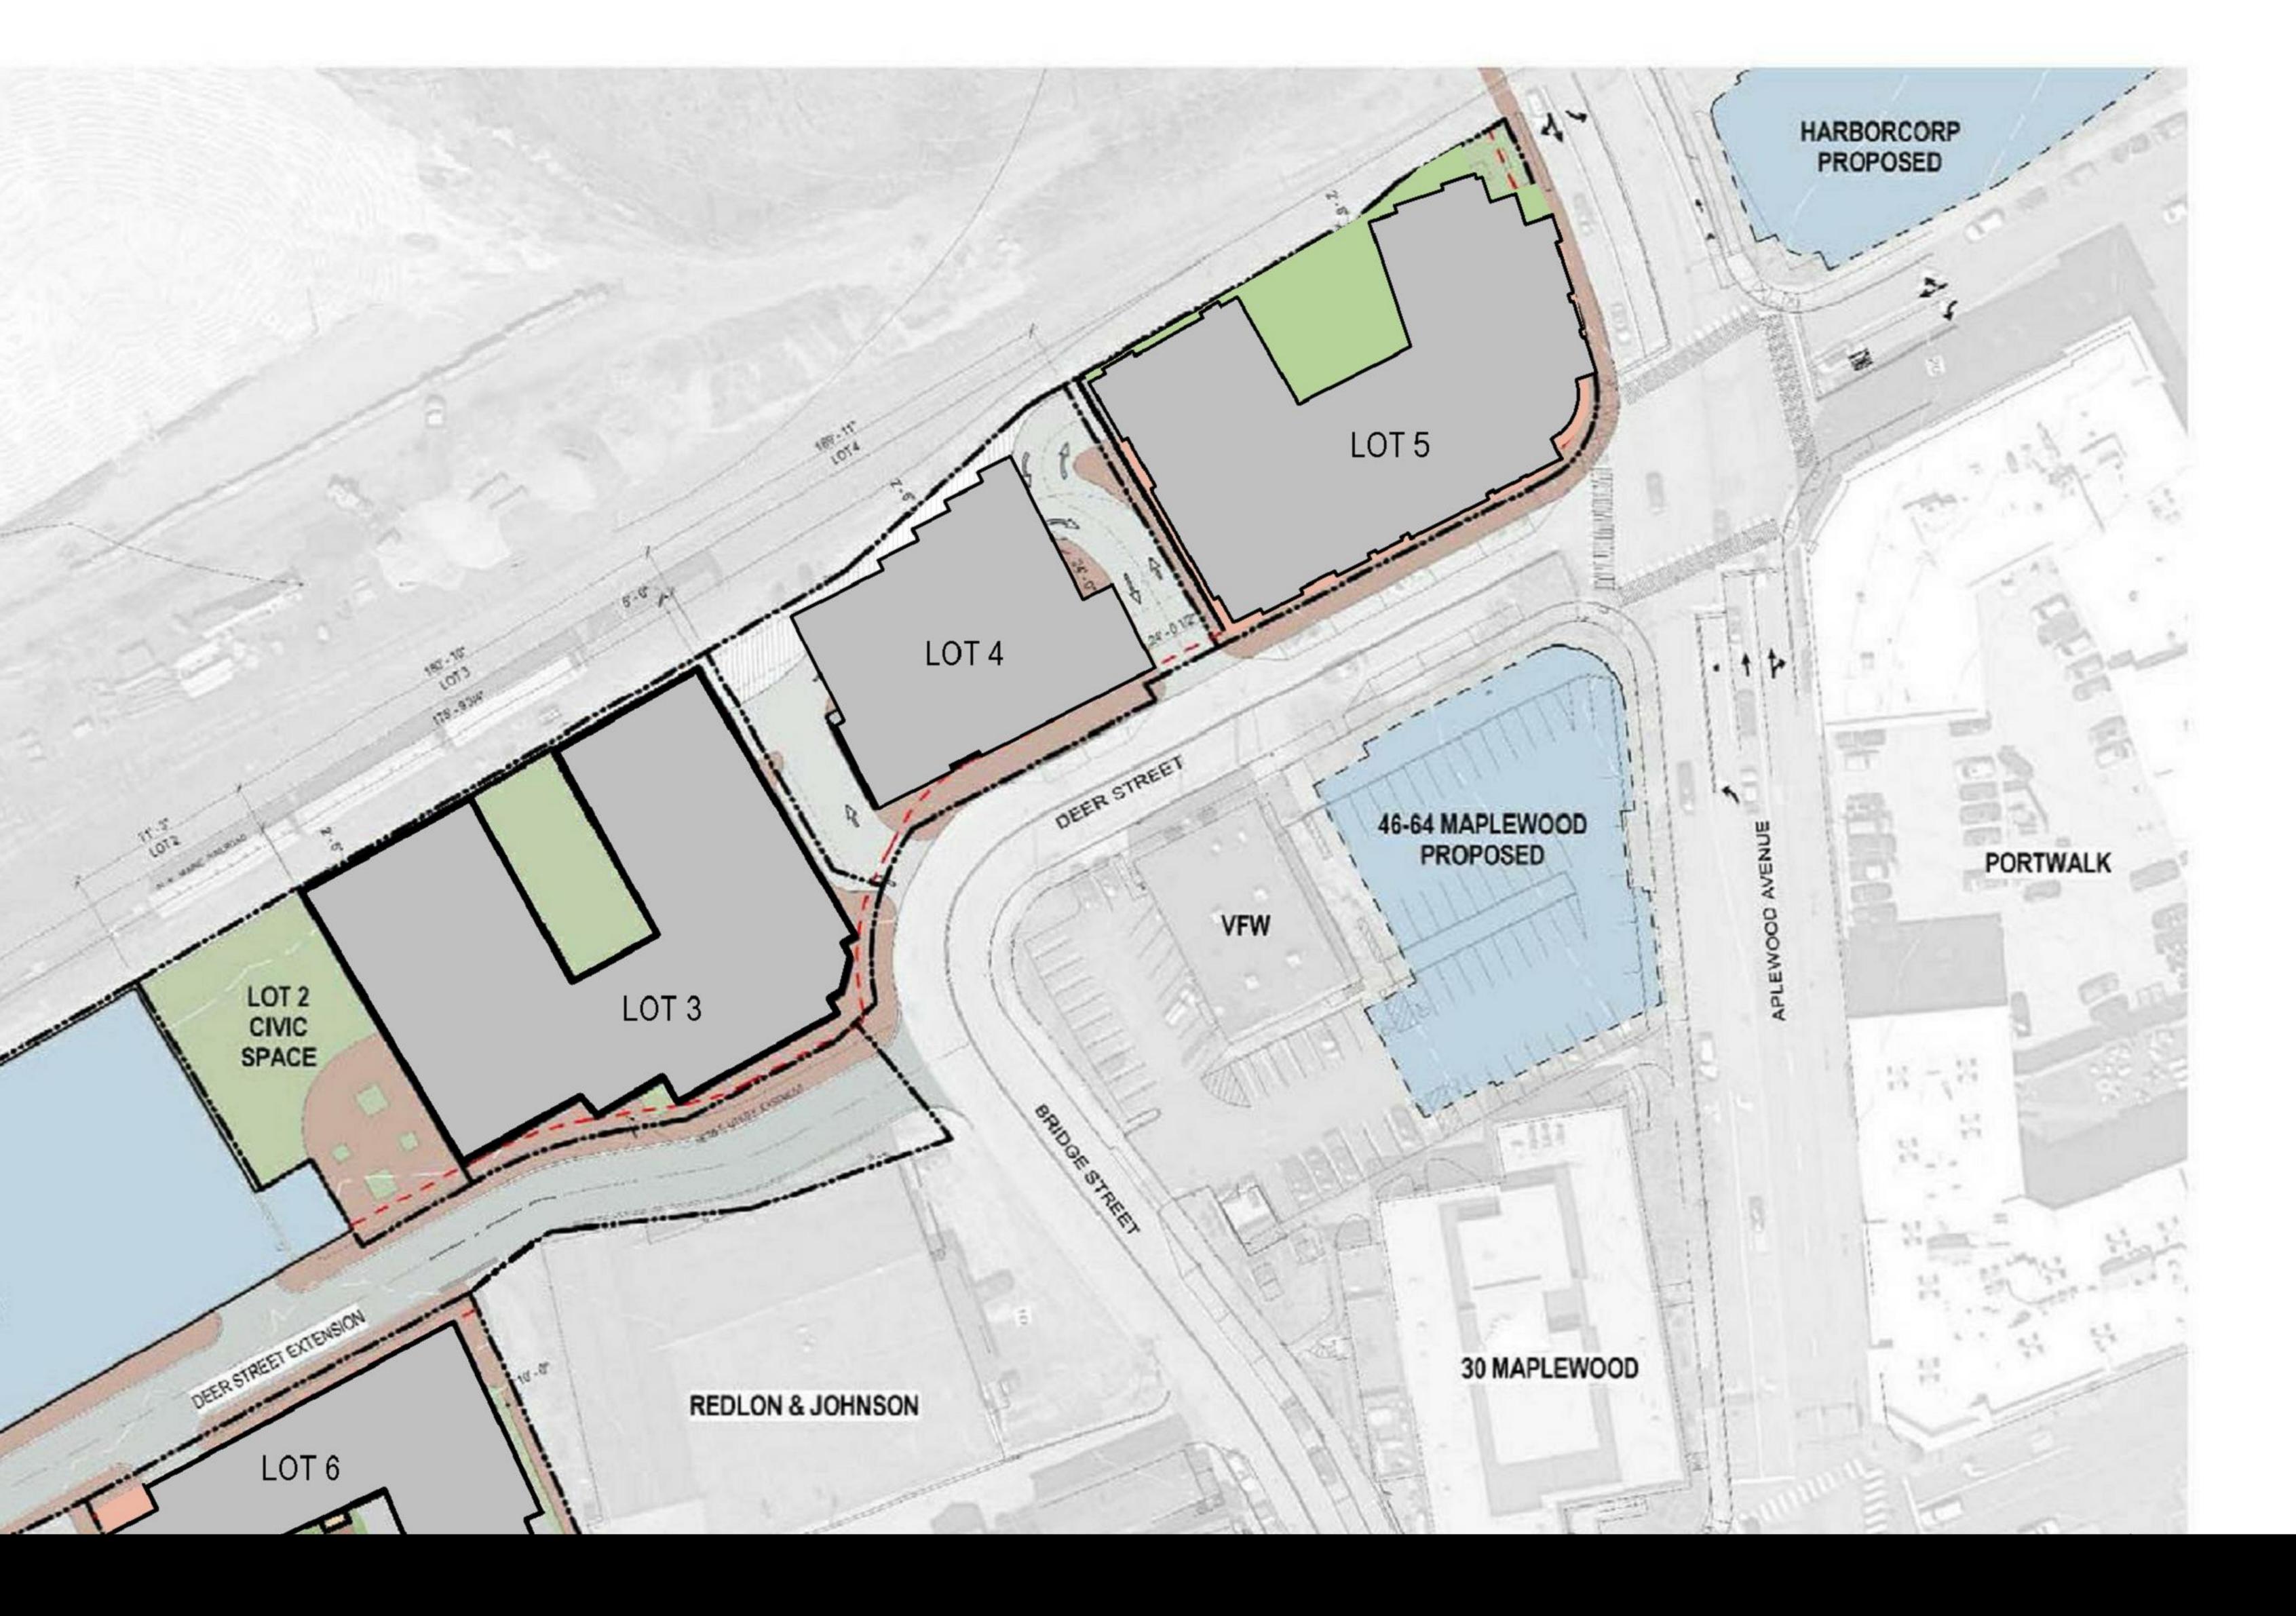

### **MASTER & VISION PLAN**

Deer Street Lots 2-6

### **MASTER PLAN**

<u>Deer Street Lots 2-6</u>

### **MASTER PLAN**

Deer Street Lots 2-6

GRAPHIC SCALE: 1" = 100'-0"-

----

PROPOSED CONTEXT BUILDINGS PROPOSED BUILDINGS BY OTHERS PROPOSED OPEN SPACE BRICK WALKWAY

MUNICIPAL

PARKING GARA