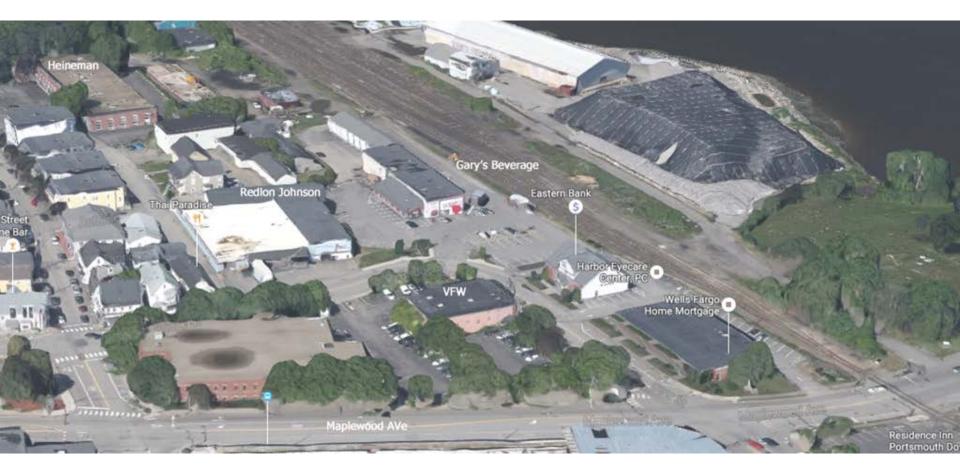

### **EXISTING CONDITIONS LOT PLAN**

<u>Deer Street Lots 2-6</u>

### **EXISTING CONDITIONS**

Deer Street Lots 2-6