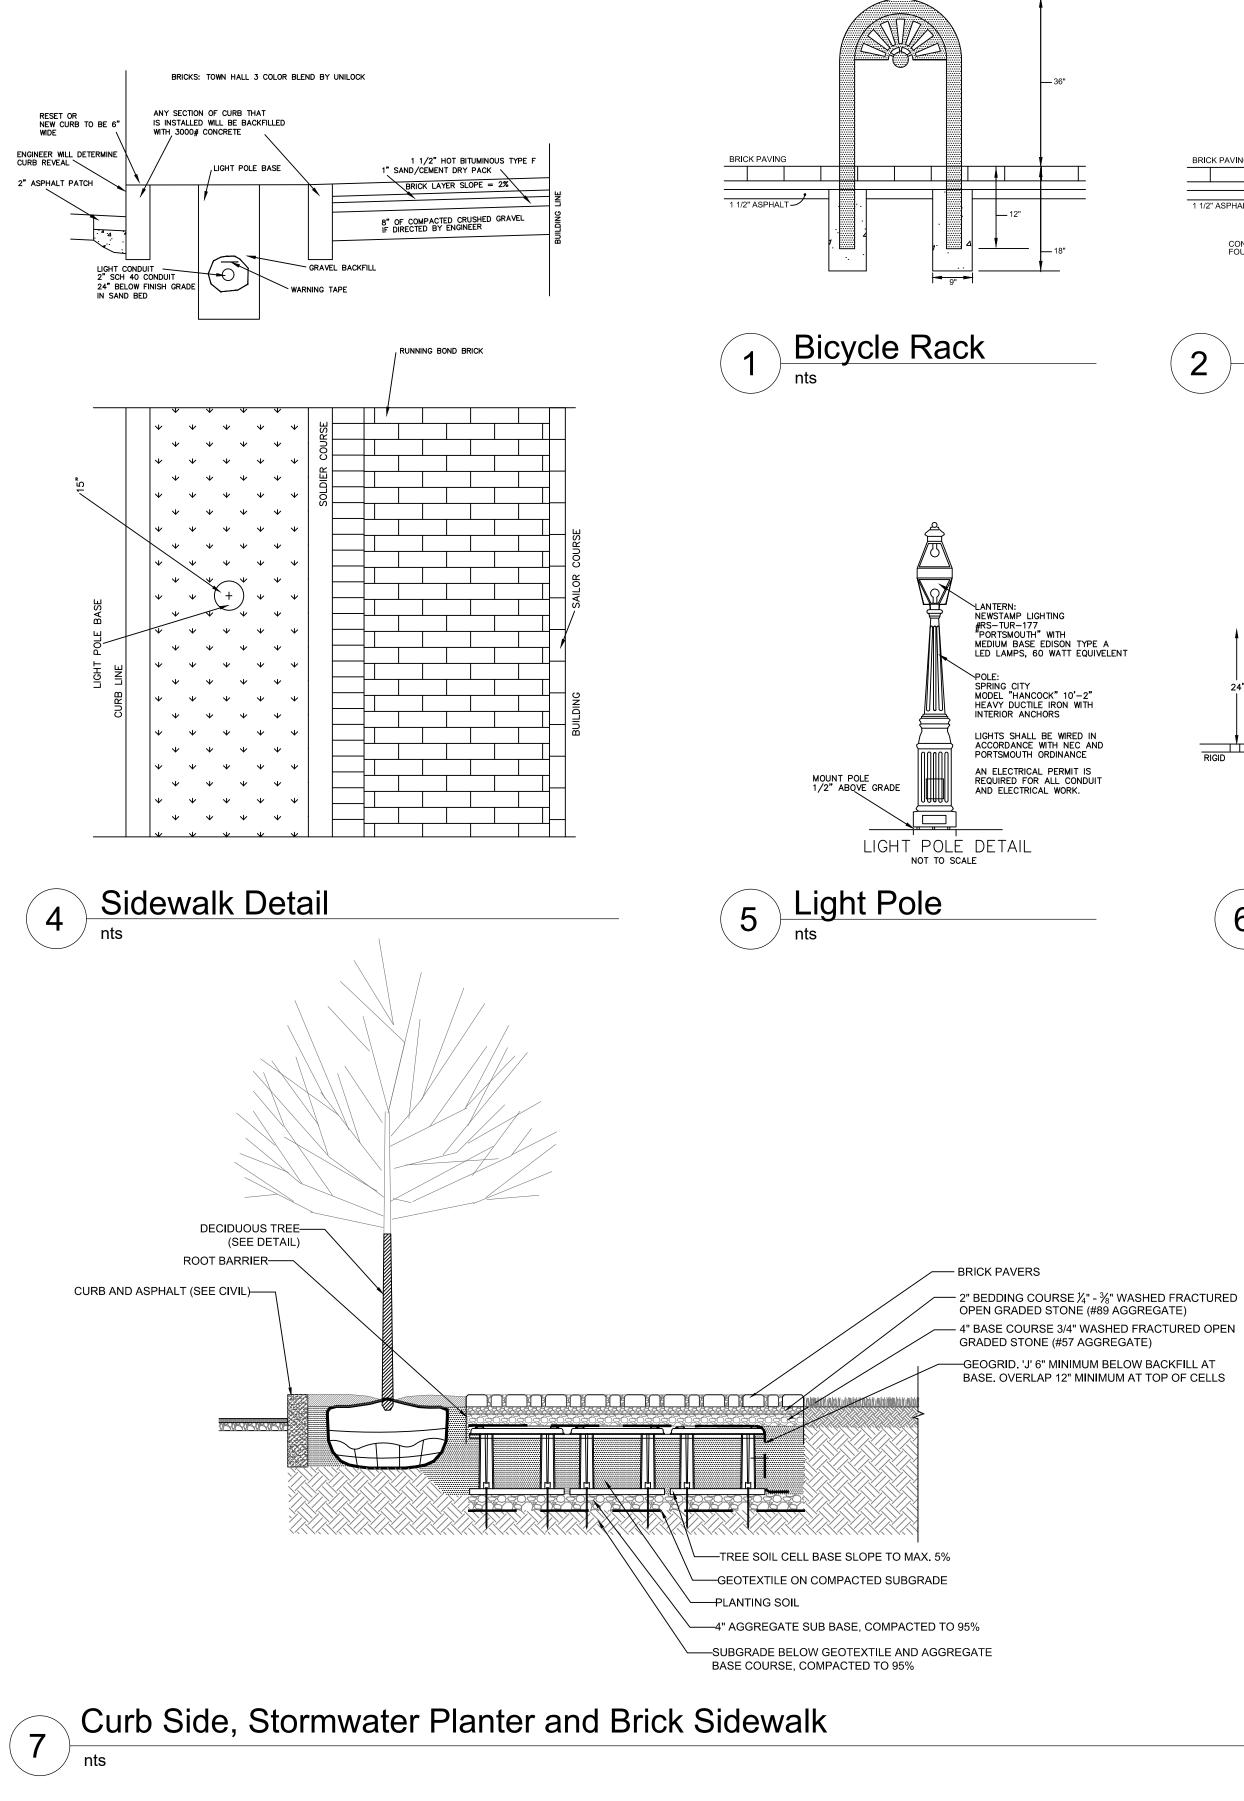

### A PALETTE OF PORTSMOUTH MATERIALS: CITY LIGHTING, PAVERS AND SITE FURNITURE

### LANDSCAPE MATERIALS AT CIVIC SPACE AND BUILDING FRONTAGES

### STORMWATER TREATMENT

### LANDSCAPE MATERIALS & TECHNIQUES

JSA

ARCHITECTS INTERIORS PLANNERS

Deer Street Lots 2-6

### PLANNING BOARD **DESIGN REVIEW**

TYPICAL DETAILS DEPARTMENT OF PUBLIC WORKS CITY OF PORTSMOUTH NEW HAMPSHIRE