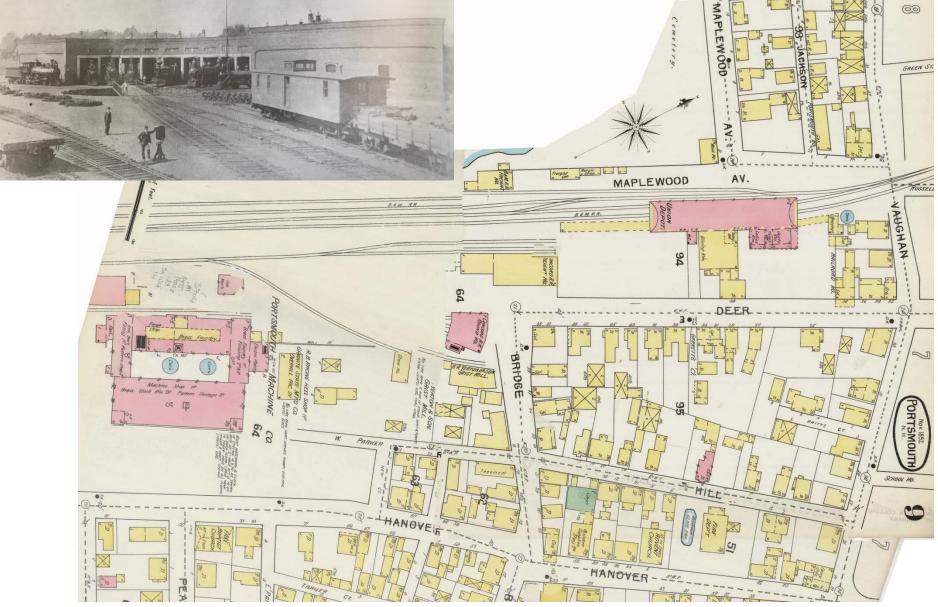

### **EXISTING CONDITIONS LOT PLAN**

<u>Deer Street Lots 2-6</u>

### **EXISTING CONDITIONS**

Deer Street Lots 2-6

### HISTORIC CONDITIONS

Deer Street Lots 2-6

Portsmouth, N. H. Railroad Station.

### HISTORIC CONDITIONS

### <u>Deer Street Lots 2-6</u>