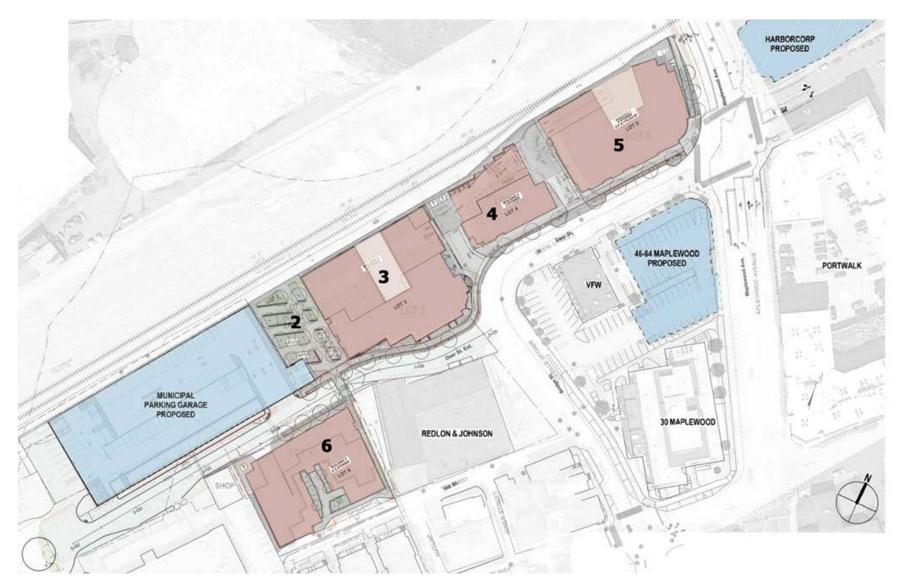

### Planning Board Design Review

11/30/2016

|       | Total Lot<br>Area | COMMUNITY SPACE<br>REQUIRED FOR<br>INCENTIVES | Community<br>Open Space<br>Provided | Community<br>space<br>incentive<br>taken | Community space<br>excess (deficit) after<br>incentives taken | WorkForce<br>Housing | Remarks                                                    |
|-------|-------------------|-----------------------------------------------|-------------------------------------|------------------------------------------|---------------------------------------------------------------|----------------------|------------------------------------------------------------|
| Lot   | area (sf)         | 20%                                           | area (sf)                           | Y/N                                      | area (sf)                                                     | Y/N                  |                                                            |
| 2     |                   | -                                             | 8,521                               | -                                        | 8,521                                                         | -                    | open space plaza, no buildings                             |
| 3     | 26,488            | 5,298                                         | 2,044                               | Y                                        | (3,254)                                                       | N                    | open space incentive taken for footprint, height & parking |
| 4     | 18,371            | 3,674                                         | 1,493                               | Ν                                        | 1,493                                                         | N                    | no incentives taken                                        |
| 5     | 22,734            | 4,547                                         | 1,847                               | Ν                                        | 1,847                                                         | Y                    | workforce housing incentive taken for height & parking     |
| 6     | 22,538            | 4,508                                         | 1,397                               | Y                                        | (3,111)                                                       | N                    | open space incentive taken for height & parking            |
| Total | 90,131            | 18,026                                        | 6,781                               |                                          | 5,497                                                         |                      | Excess community space beyond incentive requirements       |

### **VISION PLAN**

<u>Deer Street Lots 2-6</u>

### **MASTER & VISION PLAN**

Deer Street Lots 2-6

### **MASTER PLAN**

<u>Deer Street Lots 2-6</u>