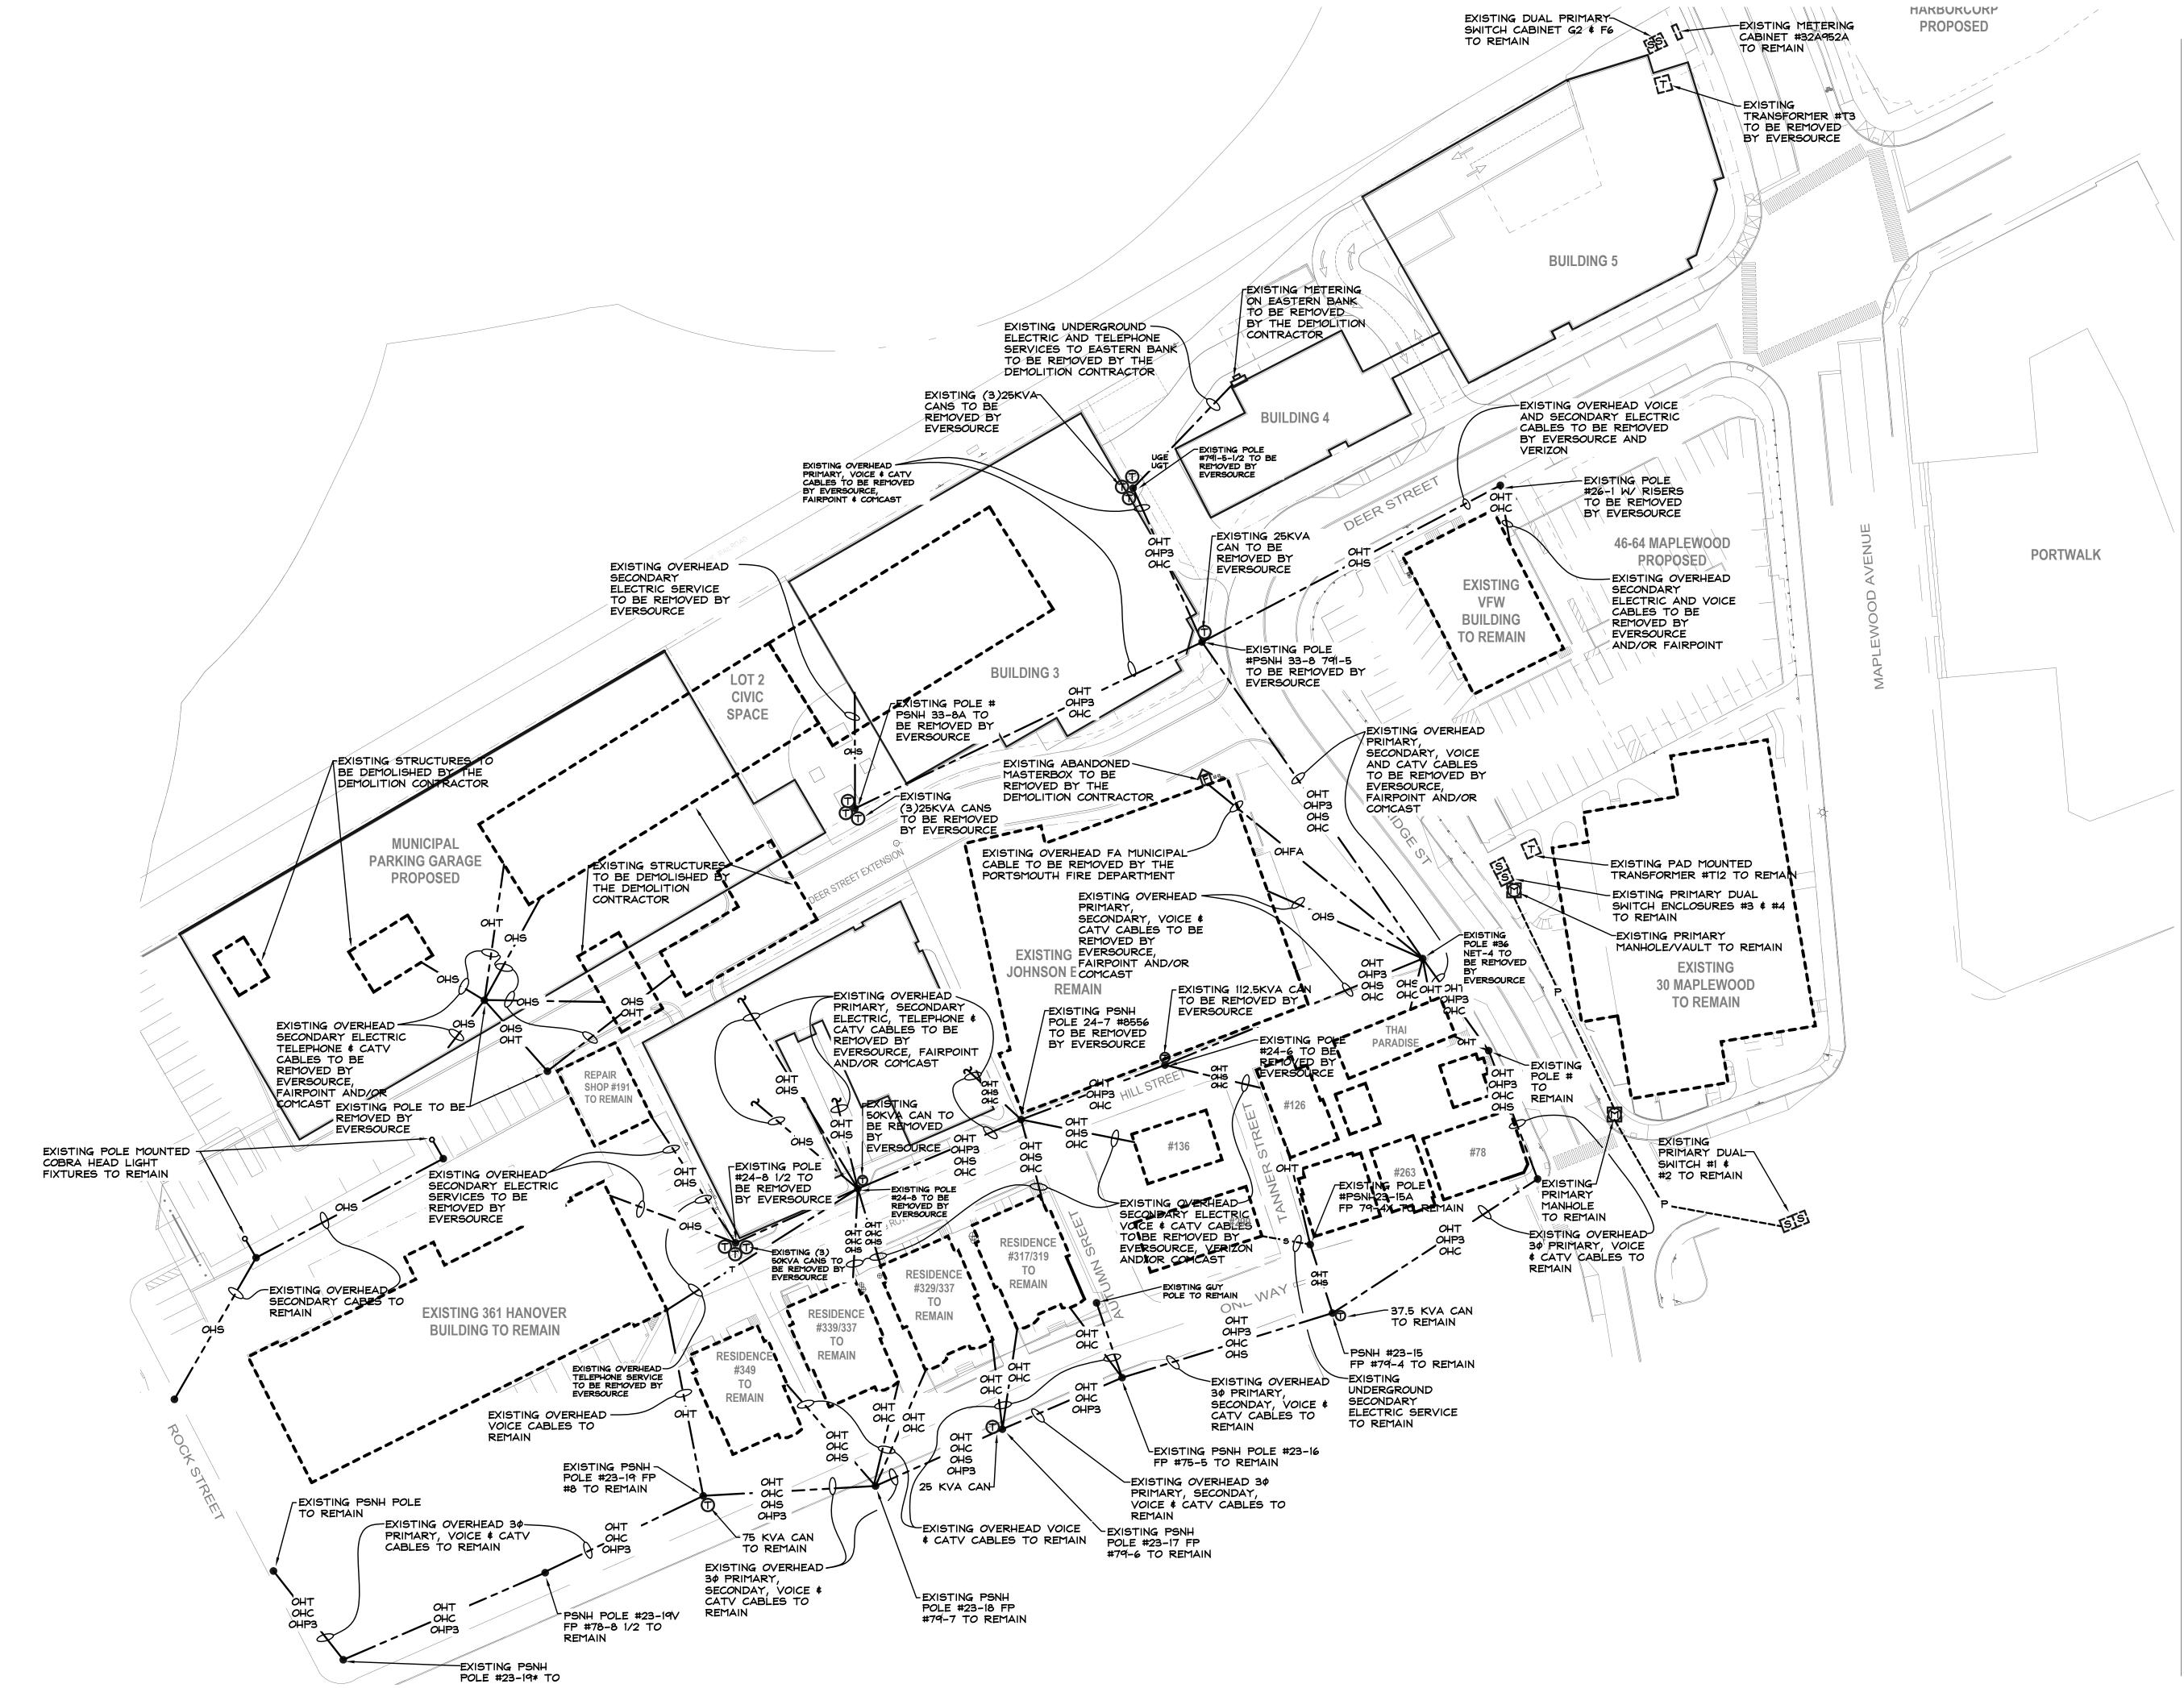

DEER STREET LOT 2

Deer St. Portsmouth, NH, 03801

Deer Street Associates

| Scale:          | 1"=40'                    |
|-----------------|---------------------------|
| Date:           | 1"=40'<br><b>11/30/16</b> |
| Project Number: | 14837.02<br>(EBS 216214)  |
| REV             | ISIONS                    |
| NO. DESCRI      | PTION DATE                |

PLANNING BOARD DESIGN REVIEW SITE ELECTRICAL DEMOLITION PLAN - EXISTING CONDITIONS

COPYRIGHT C 2016

ENGINEERED BUILDING SYSTEMS