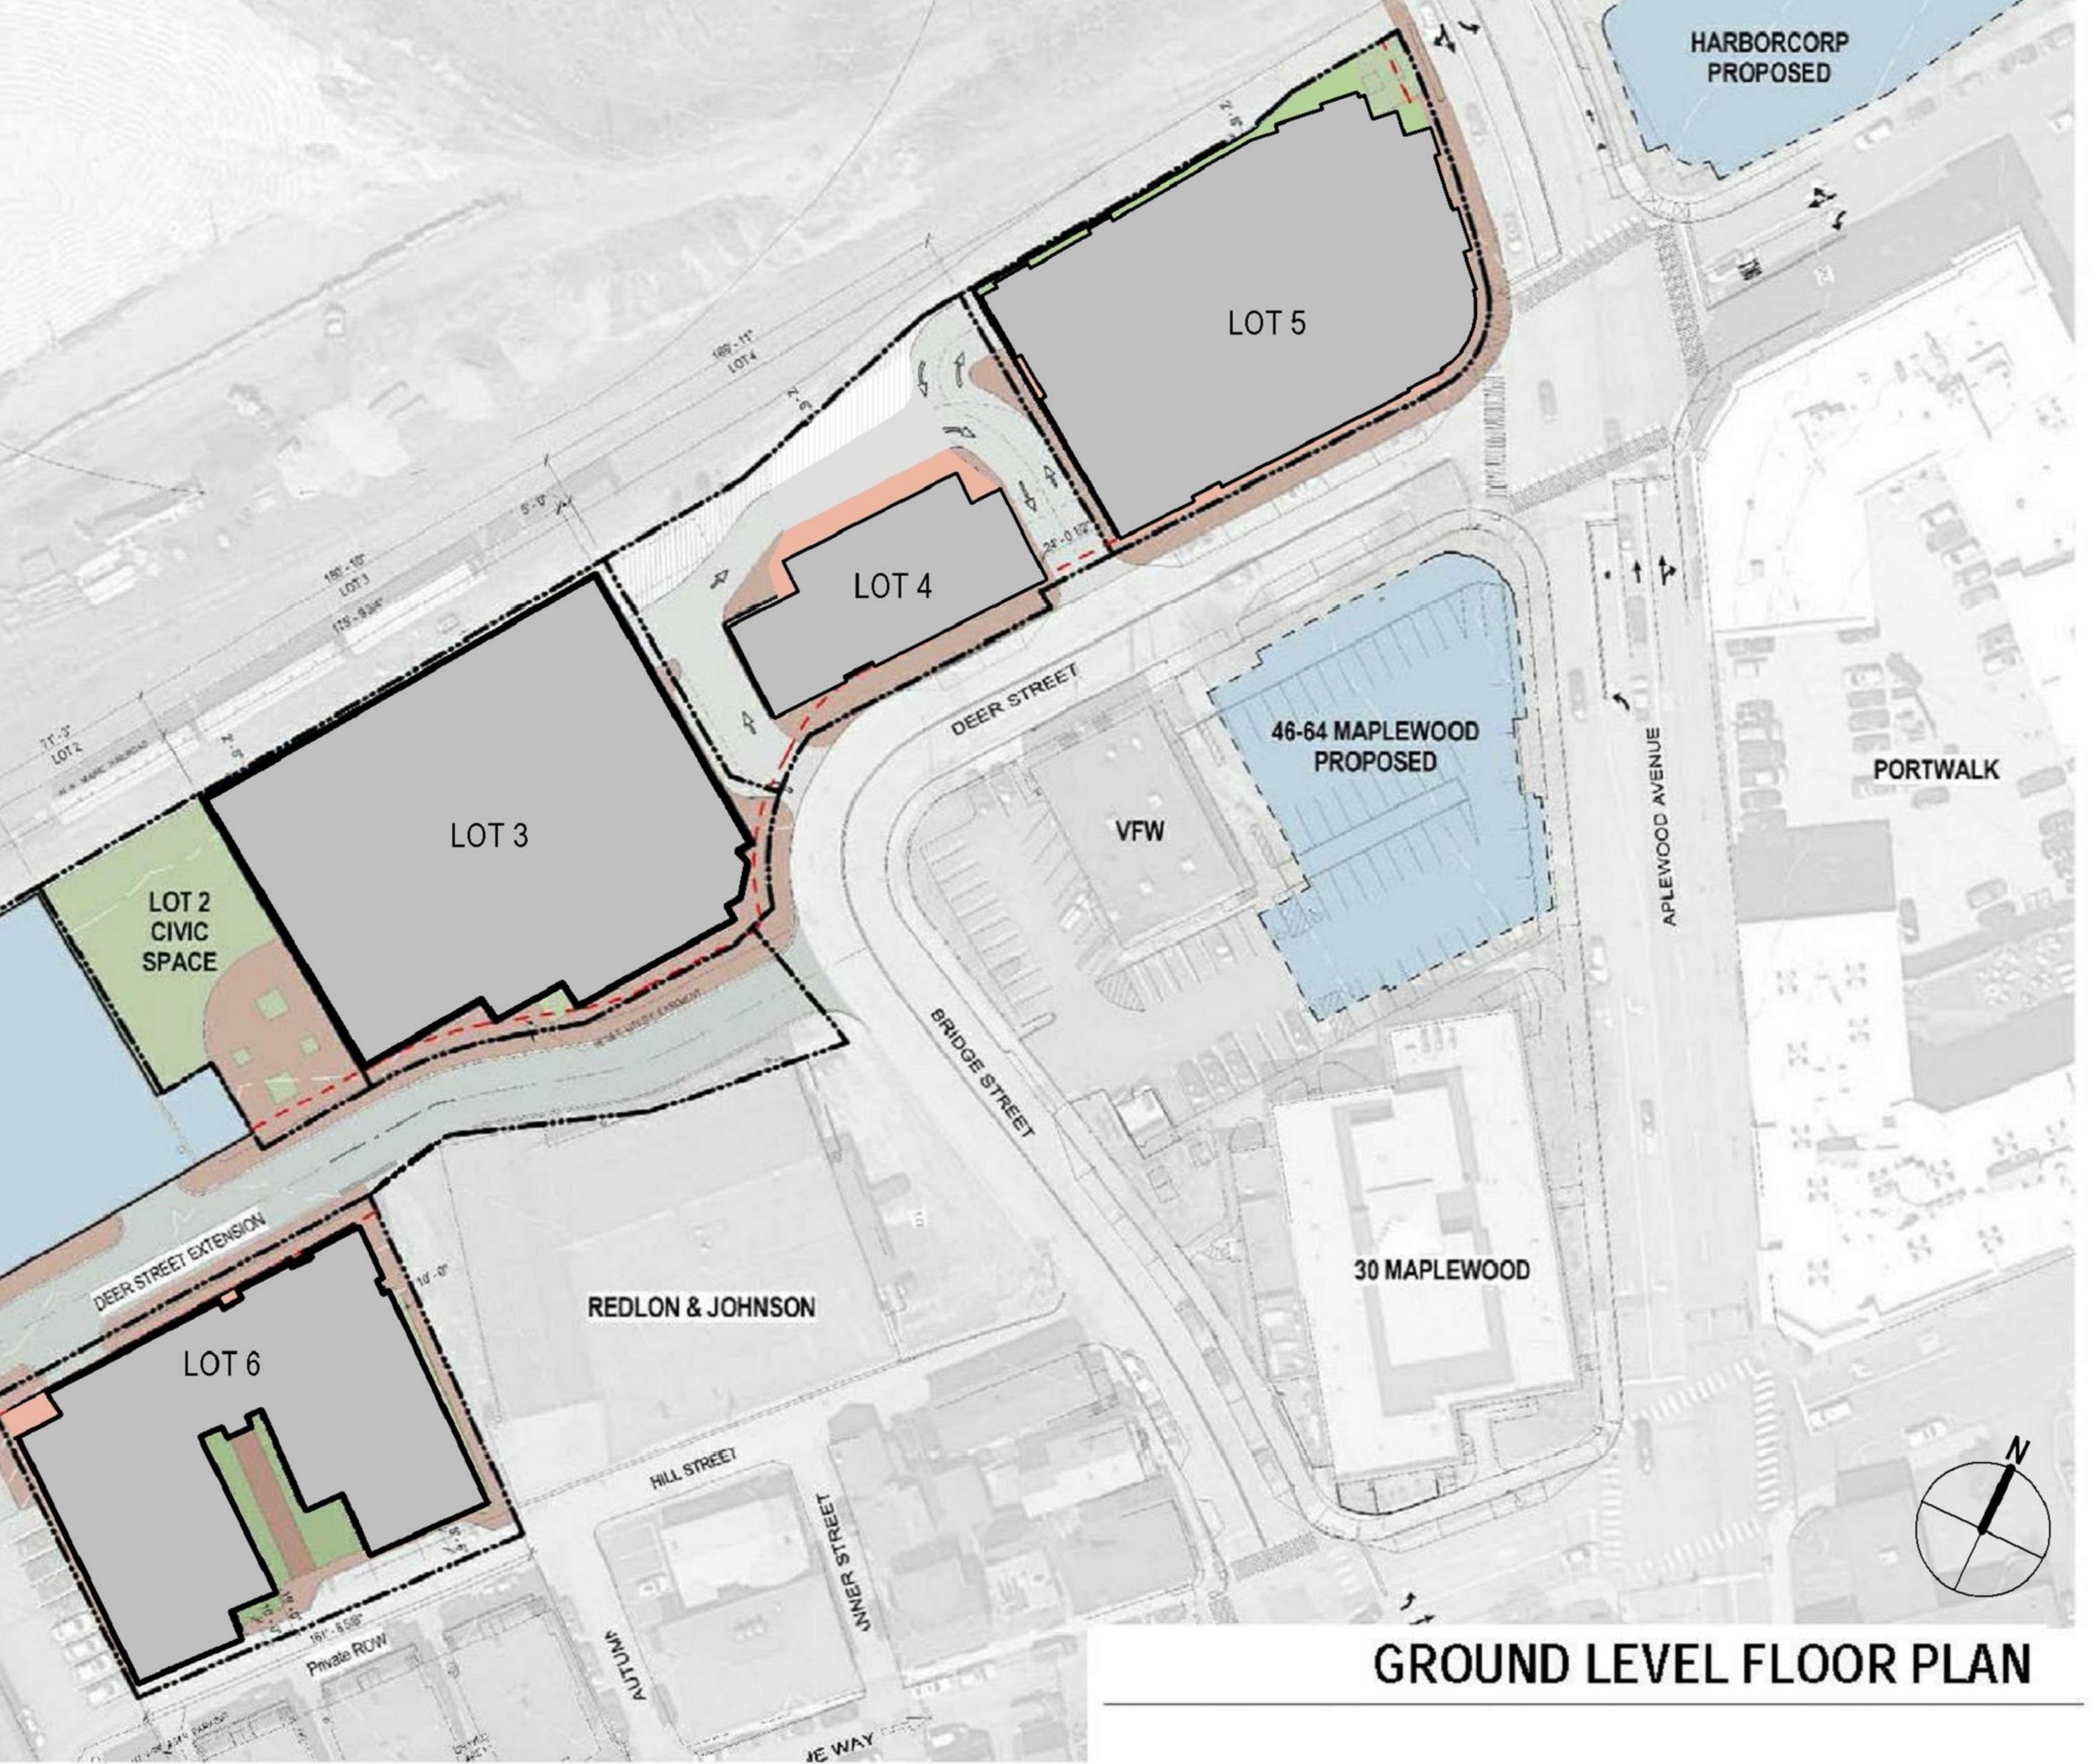

### **EXISTING CONDITIONS LOT PLAN**

<u>Deer Street Lots 2-6</u>

### **EXISTING CONDITIONS**

Deer Street Lots 2-6

### **MASTER PLAN**

Deer Street Lots 2-6

GRAPHIC SCALE: 1" = 100'-0"-

----

PROPOSED CONTEXT BUILDINGS PROPOSED BUILDINGS BY OTHERS PROPOSED OPEN SPACE BRICK WALKWAY

MUNICIPAL

PARKING GARA