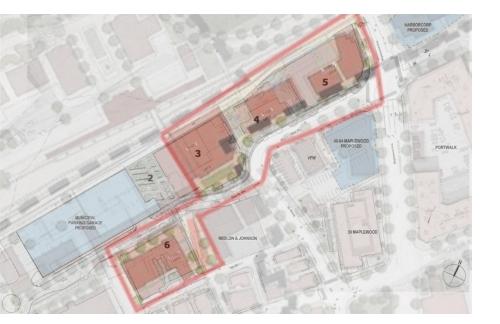

### **MASTER & VISION PLAN**

Deer Street Lots 2-6

### **MASTER PLAN**

<u>Deer Street Lots 2-6</u>

### **MASTER PLAN**

Deer Street Lots 2-6

GRAPHIC SCALE: 1" = 100'-0"-

----

PROPOSED CONTEXT BUILDINGS PROPOSED BUILDINGS BY OTHERS PROPOSED OPEN SPACE BRICK WALKWAY

MUNICIPAL

PARKING GARA