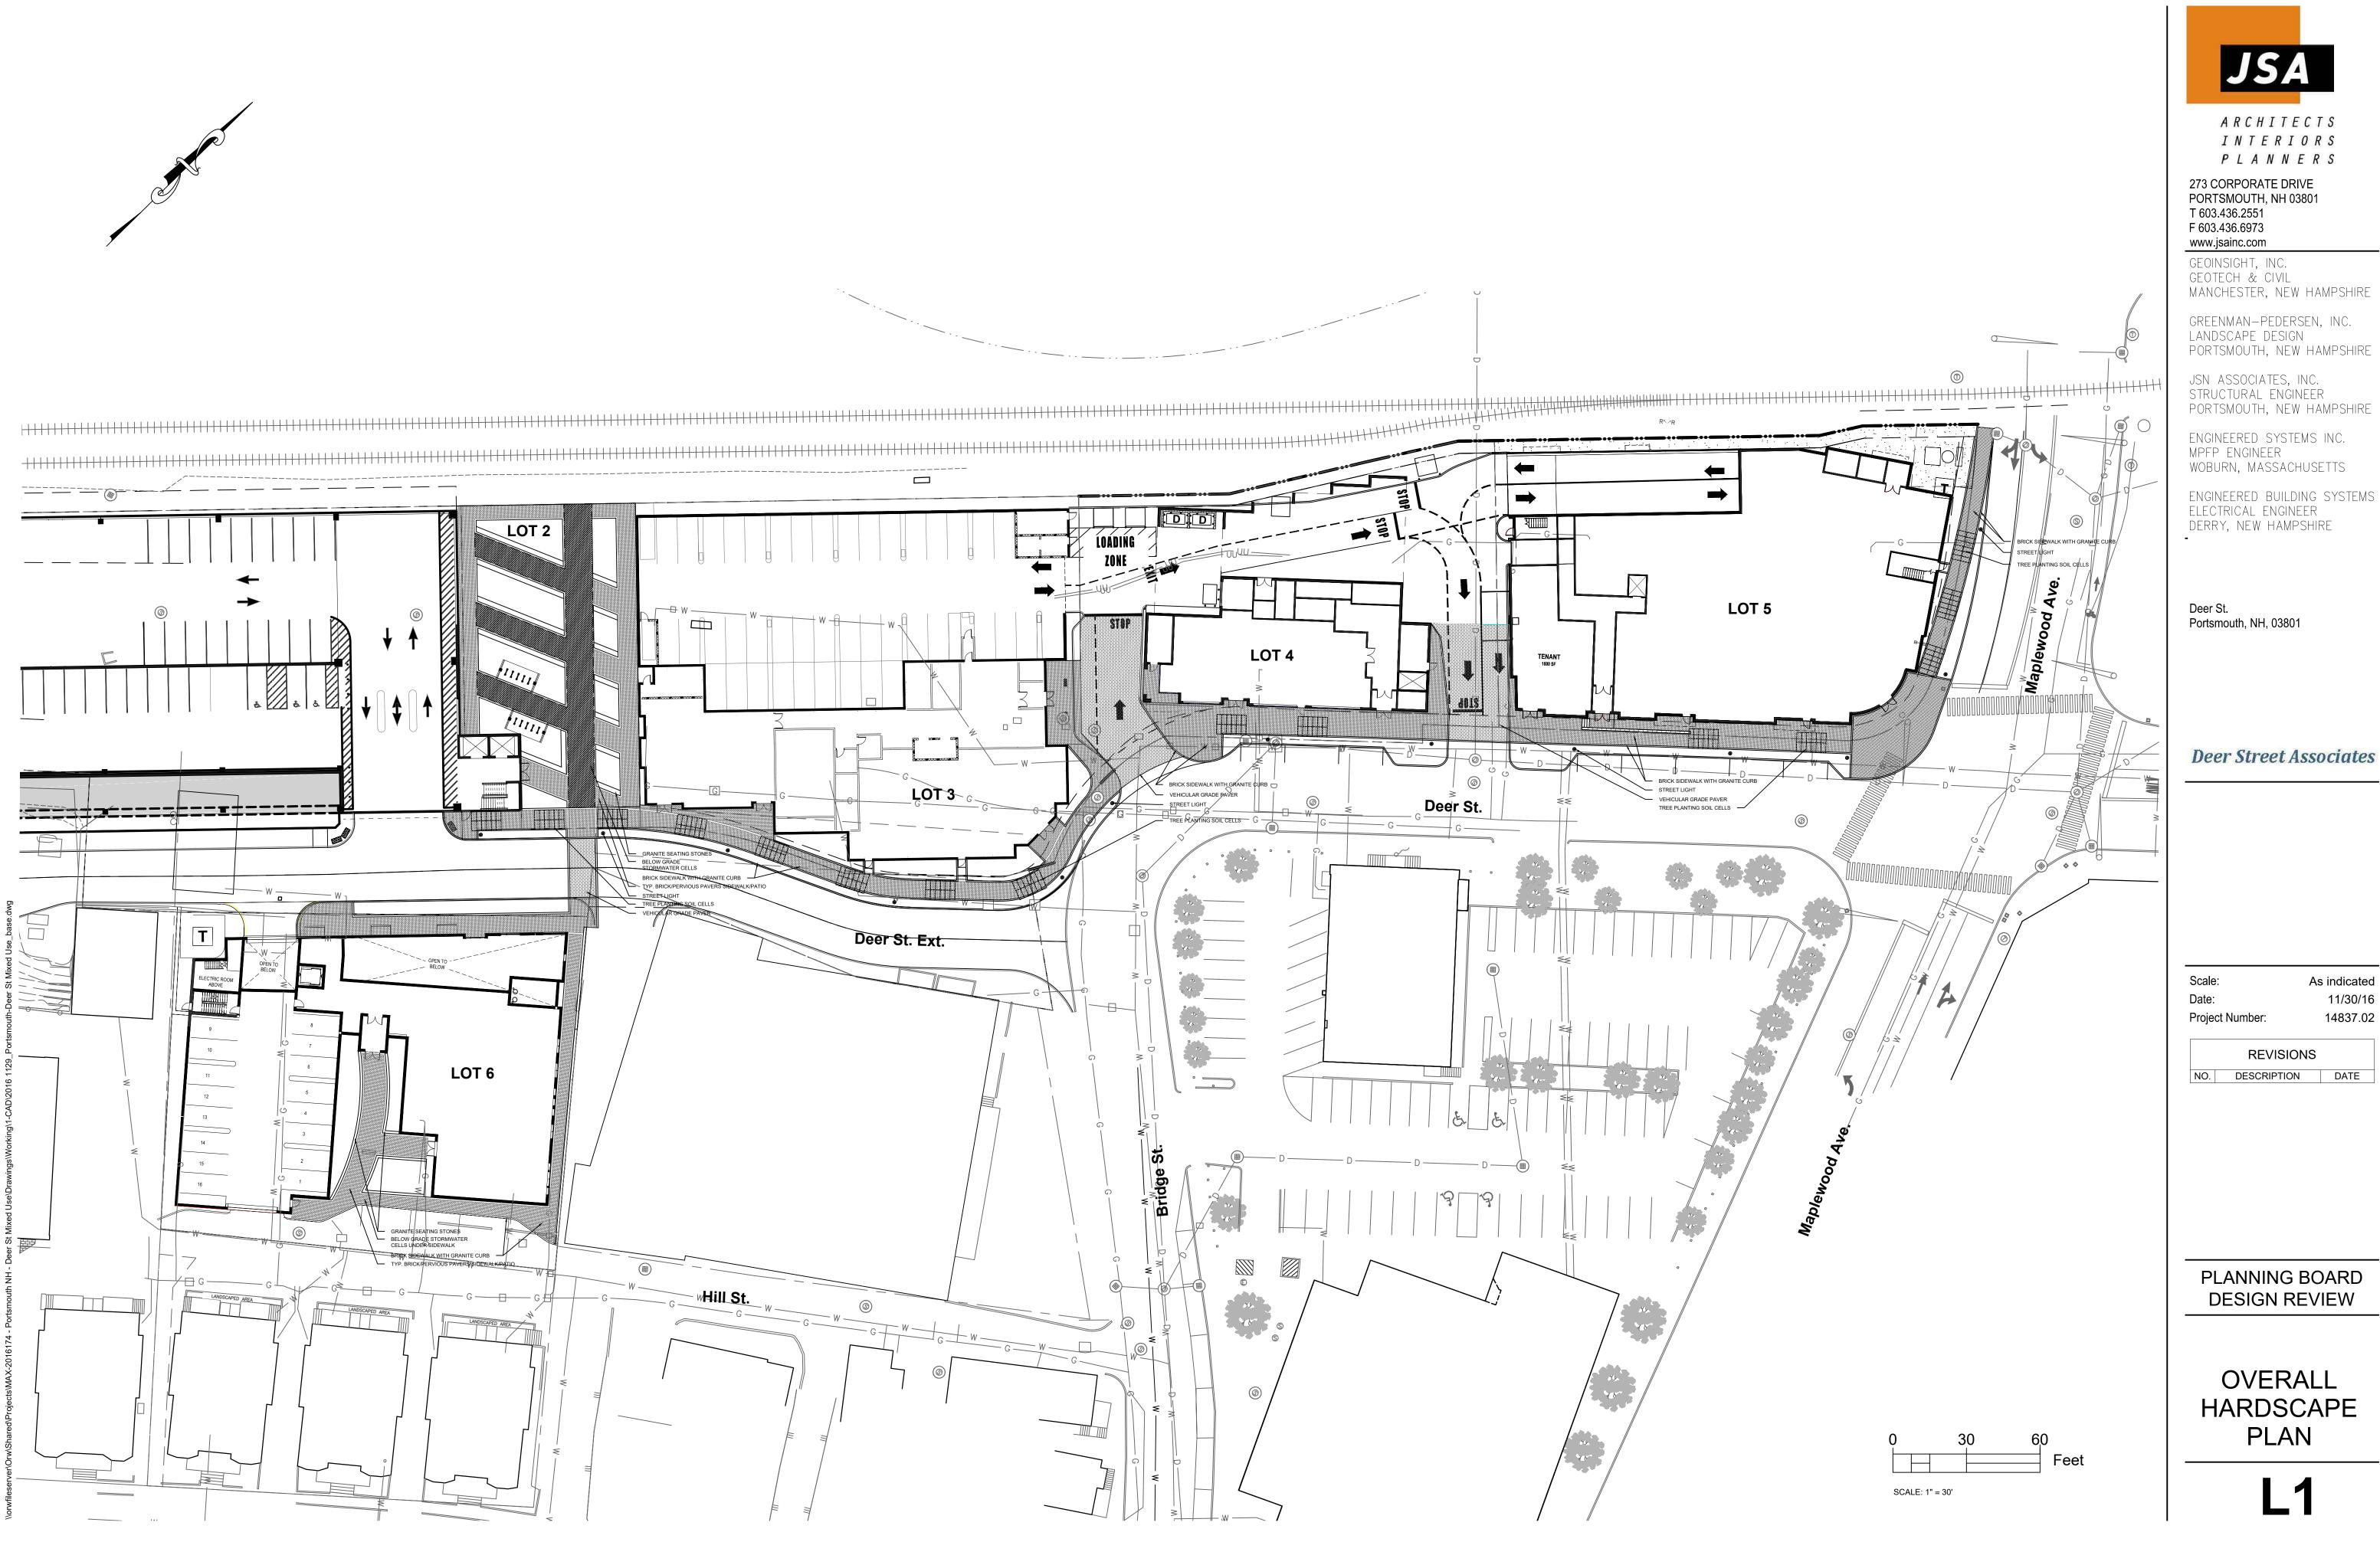

DEER STREET LOT 2

Deer St. Portsmouth, NH, 03801

Deer Street Associates

| Scale | e:         |        | 1"=40'                   |
|-------|------------|--------|--------------------------|
| Date: |            | 1      | 1"=40'<br><b>1/30/16</b> |
| Proje | ct Number: | 1      | 4837.02                  |
| [     |            | (EBS   | 216214)                  |
|       | REV        | ISIONS |                          |
| NO.   | DESCRI     | PTION  | DATE                     |

PLANNING BOARD DESIGN REVIEW SITE ELECTRICAL PLAN

COPYRIGHT C 2016

273 CORPORATE DRIVE PORTSMOUTH, NH 03801 T 603.436.2551 F 603.436.6973 www.jsainc.com

**GEOINSIGHT, INC.** GEOTECH & CIVIL MANCHESTER, NEW HAMPSHIRE