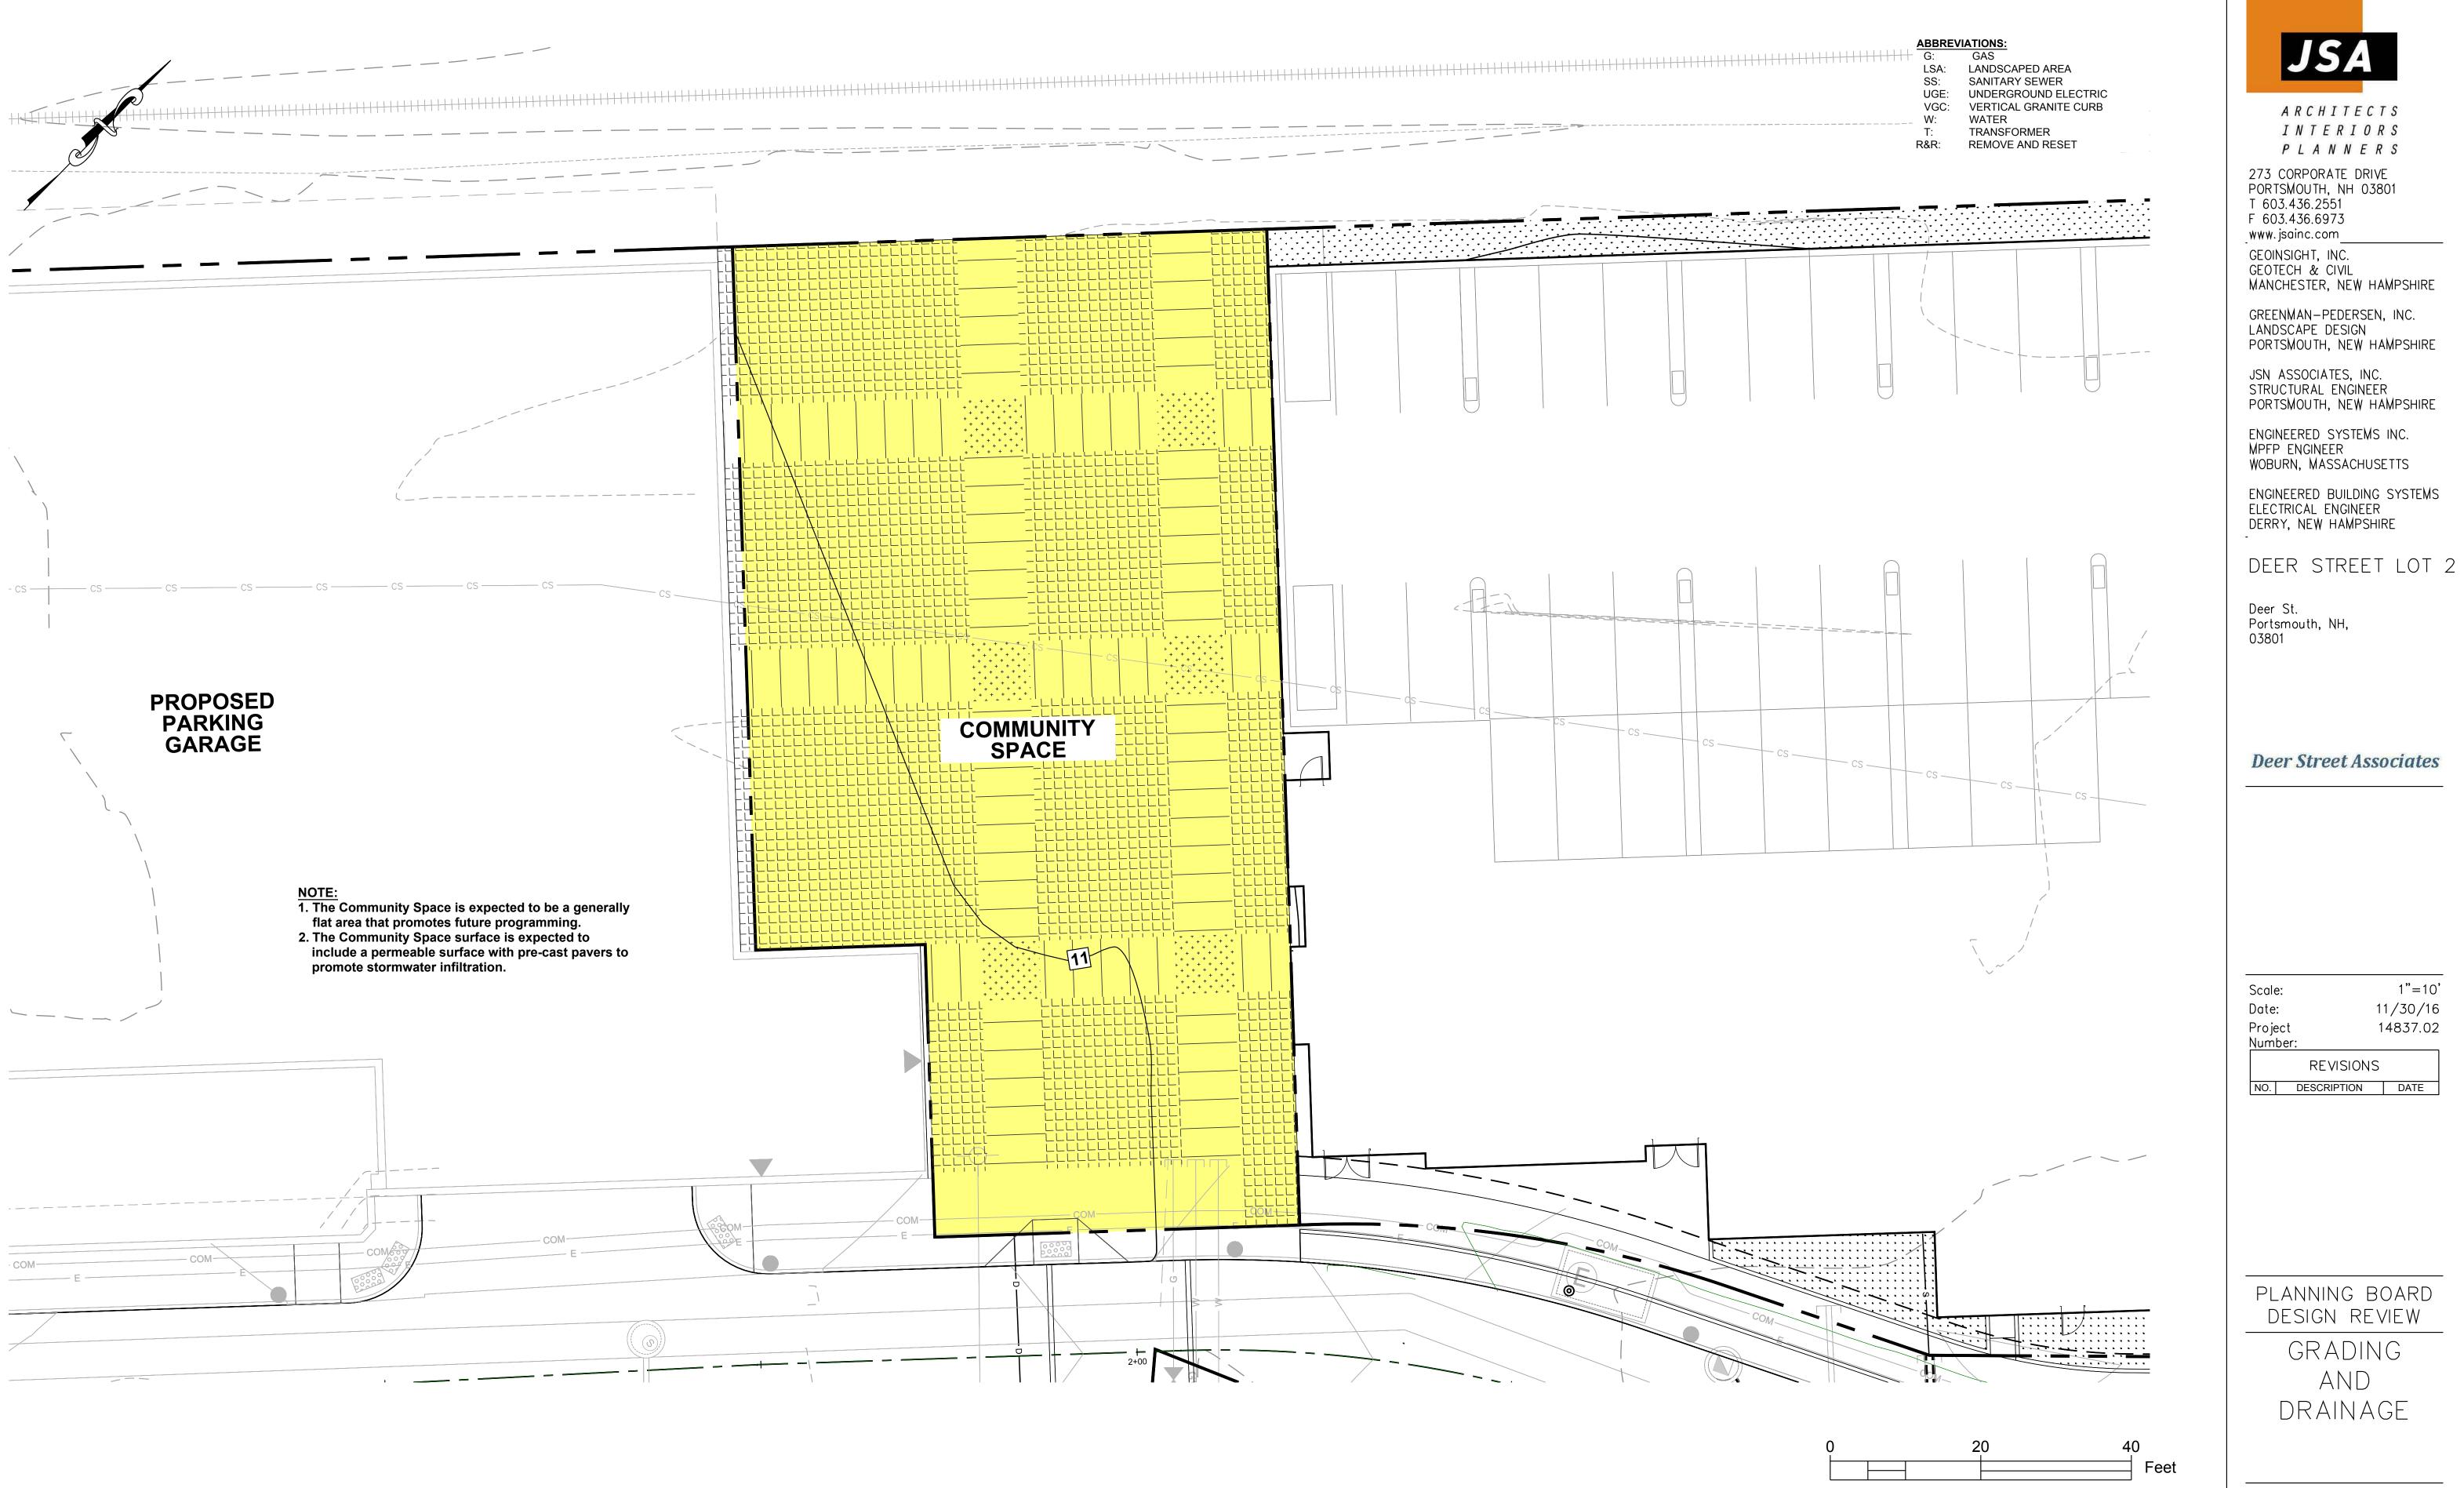

### **EXISTING CONDITIONS LOT PLAN**

<u>Deer Street Lots 2-6</u>

### **EXISTING CONDITIONS**

Deer Street Lots 2-6