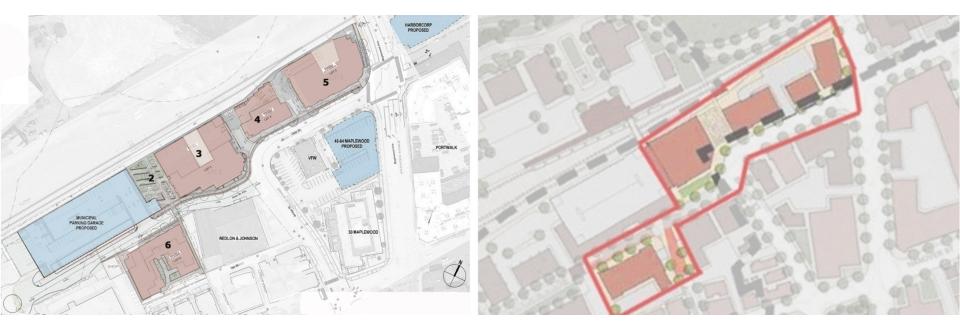

### **EXISTING CONDITIONS LOT PLAN**

<u>Deer Street Lots 2-6</u>

### **EXISTING CONDITIONS**

Deer Street Lots 2-6