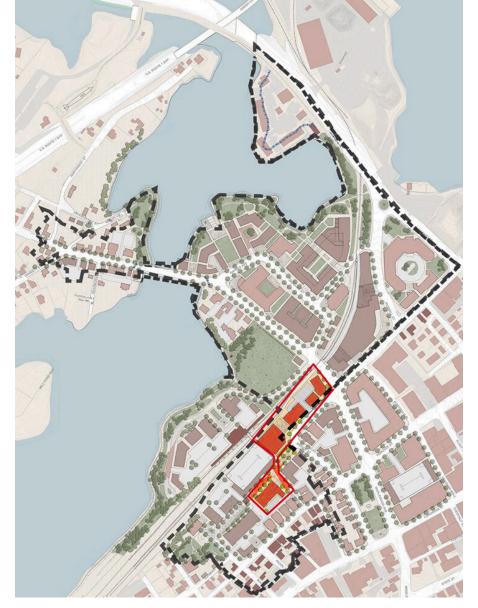

### NORTH END VISION PLAN

Deer Street Lots 2-6 Planning Board, Design Review December 15, 2016

### NORTH END VISION PLAN

<u>Deer Street Lots 2-6</u>