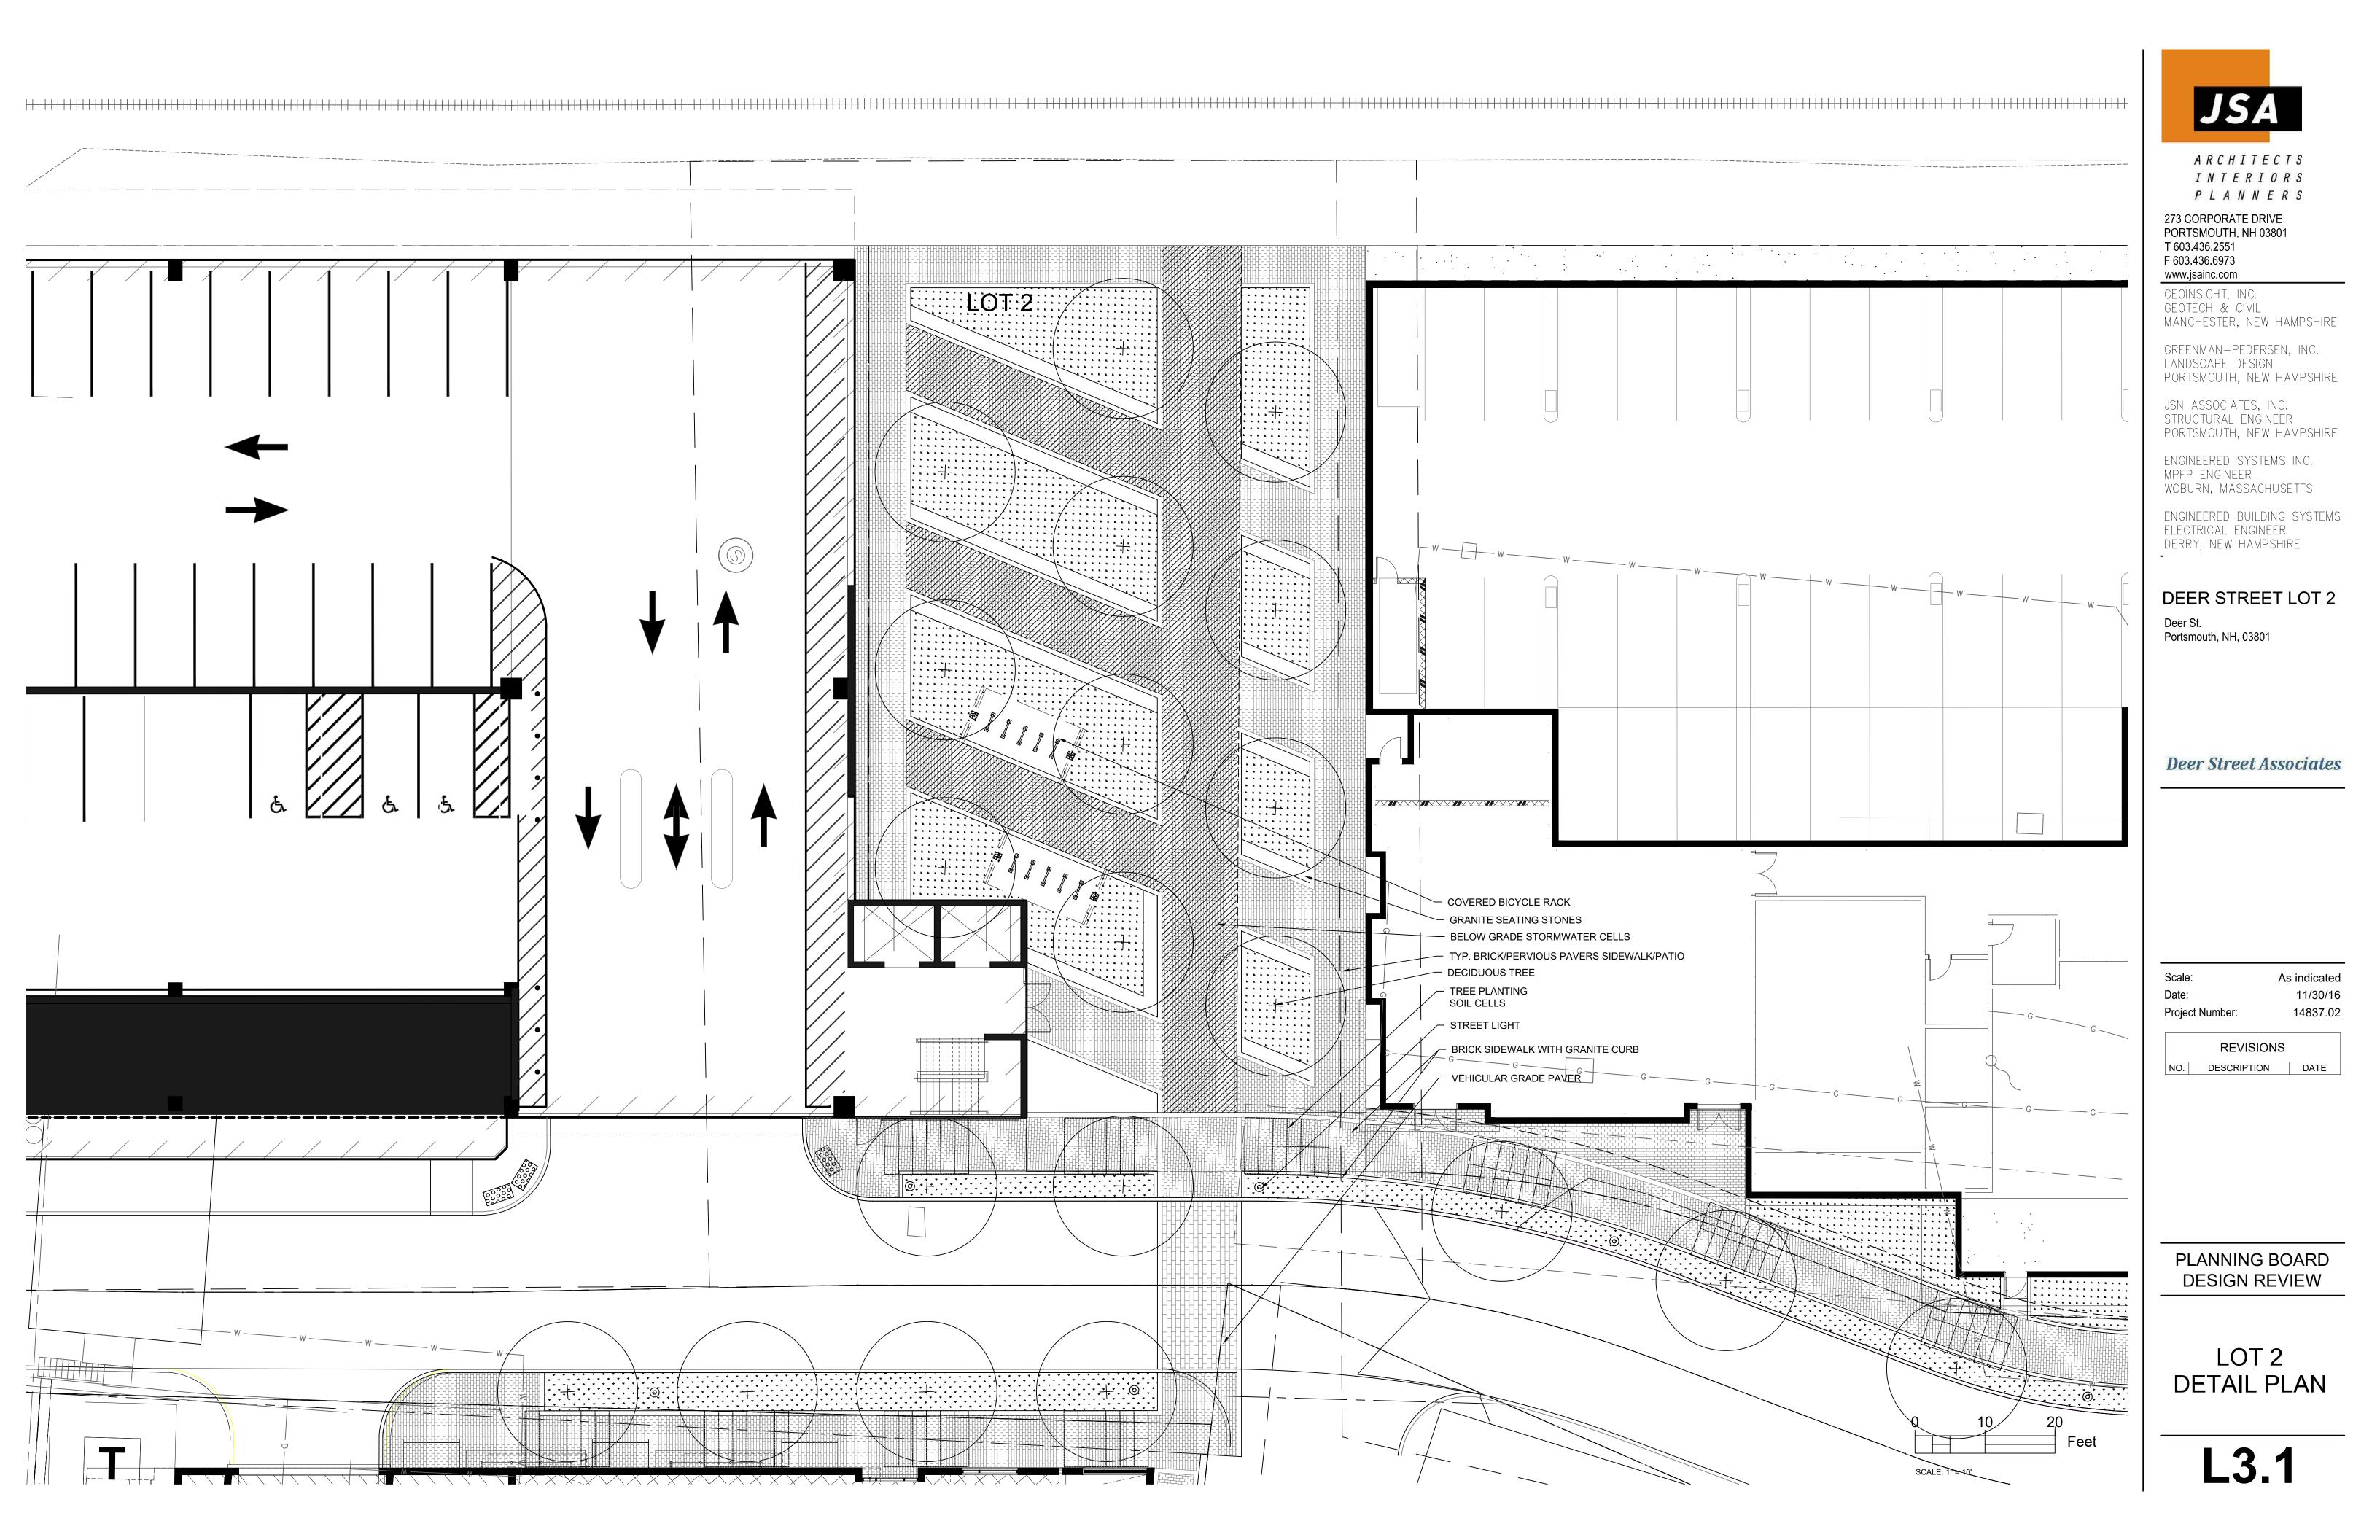

### **DEER STREET LOT 2**

PORTSMOUTH, NH 03801

## **Deer Street Associates**

Scale: Date: **Project Number:** 

As indicated 11/30/2016 14837.03

| REVISIONS |             |      |  |
|-----------|-------------|------|--|
| NO.       | DESCRIPTION | DATE |  |