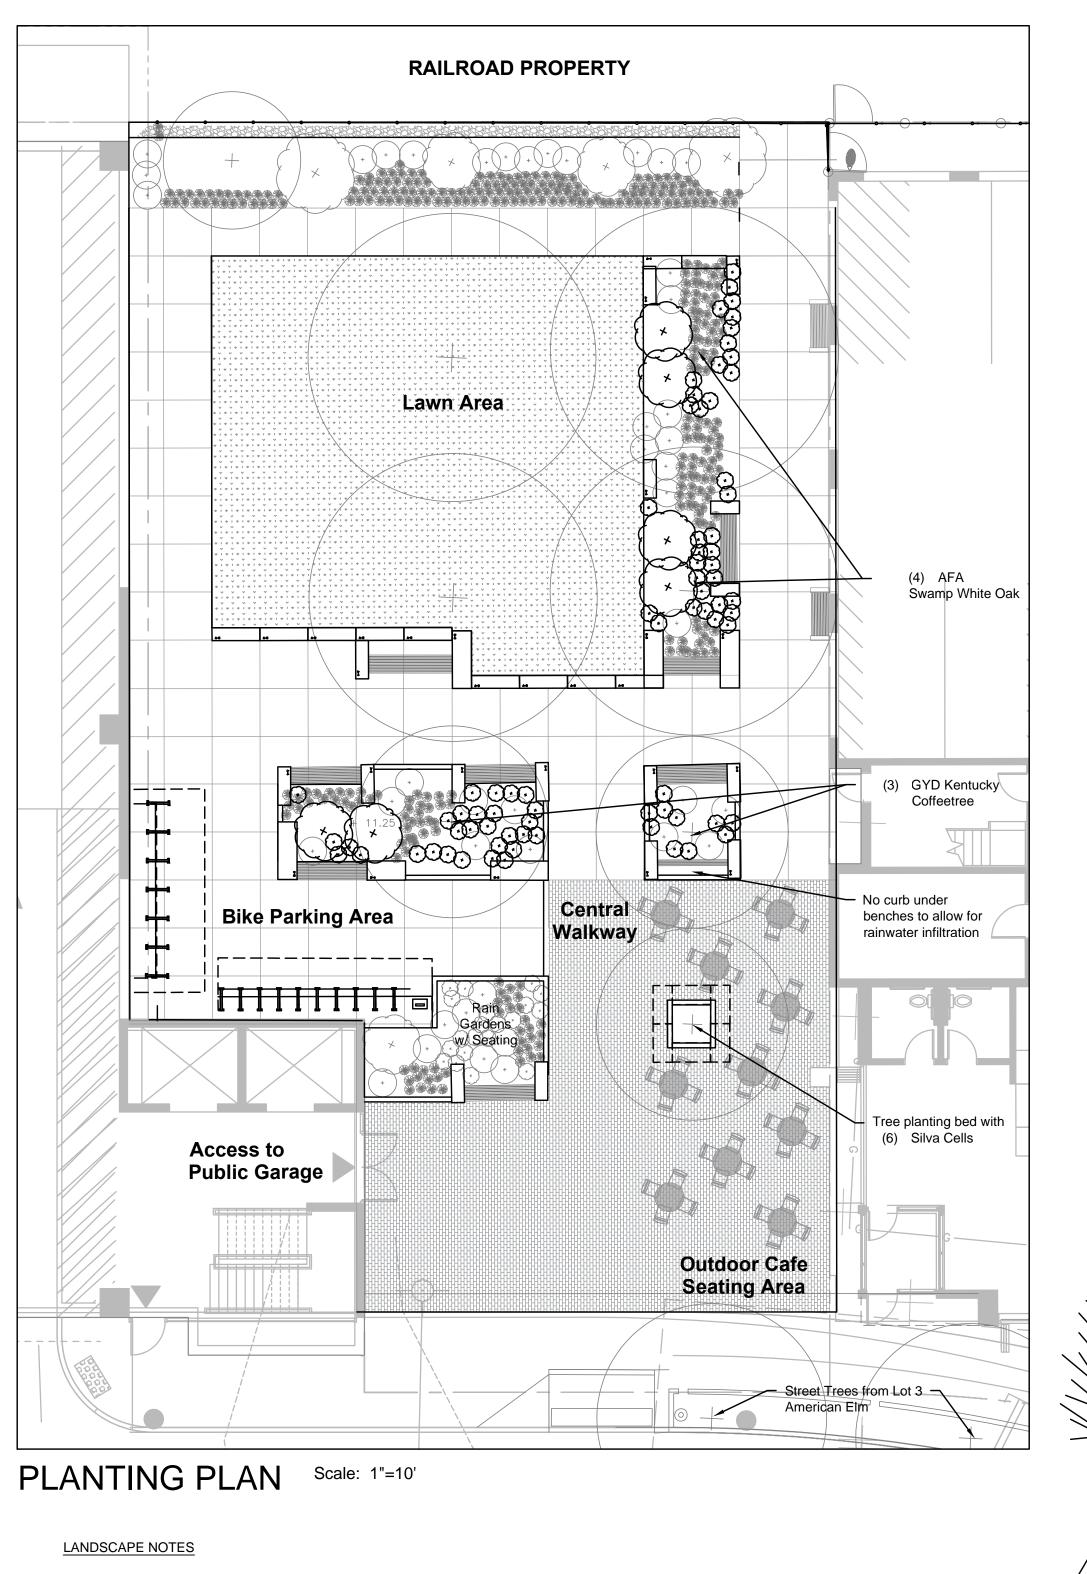

# INDEX OF SHEETS

S1 - EXISTING CONDITIONS SITE PLAN

- EASEMENT PLAN S2 – SITE PLAN

L1 - LANDSCAPE PLANTING AND DETAILS

CHAIRMAN

PORTSMOUTH APPROVAL CONDITIONS NOTE:

PORTSMOUTH SITE PLAN REVIEW REGULATIONS.

### DEER ST, PORTSMOUTH NH **LOT 2 - POCKET PARK**

Mature Crown Symbol Scientific Name Height Spread Growth Habit Notes **Common Name** Spacing Trees QUERCUS bicolor Swamp White Oak Broad, Round Tolerant of salt, drought and heat. attractive peeling bark Fall color is an orange-gold 2-2.5" cal. see plan 50' AAO AMELANCHIER alnifolia 'Obelisk' Standing Ovation™ Serviceberry Three-season interest, Its upright, perfectly oval form is attractive even during winter #2 cont. see plan 15' Narrow CCU Firespire™ American hornbeam CARPINUS caroliniana 'J.N. Upright' A narrow, upright cultivar with improved red-orange fall color narrow GYD GYMNOCLADUS dioicus 2-2.5" cal. see plan 60' 40' Drought-resistant. Tolerant of pollution. Adaptable to a variety of soils. Kentucky Coffeetree AM AMELANCHIER Canadensis multi-stem Deciduous with white flowers in early spring Serviceberry, Shadblow 8-10' ht. see plan 16-24' 8' Oval Evergreen spring blooming with lavender flowers in May, very hardy AZALEA x 'Karen' (Gable Hybrid) Karen Azalea see plan 3-4' 3-4' Oval cos CORNUS sericea 'Artic Fire' Dogwood, Artic-Fire Red-Osier Compact, dense form growing wider than tall. Bright red bark Rounded COC CORNUS sericea 'Cardinal' Dogwood, Cardinal Red-Osier Red stem color with a hint of pink. Improve Native ILEX verticillata 'Red Sprite' (female) Very dense and compact. Long-lasting fruit Winterberry 'Red Sprite' ILEX verticillata 'Jim Dandy' (male) ILM Winterberry Male polinator. Long bloom time insures good pollination. Viburnum acerifolium maple leaf vibernum #2 cont. see plan Native to eastern North America. Very shade tolarant, exquisite fall color Ornamental Grasses CALAMAGROSTIS acutiflora 'Karl Foerster' Feather Reed Grass #2 cont. 18" o.c. 3-5' 1.5-2' Strong upright habit with showy flowers Upright PAV PANICUM virgatum 'Shenandoah' 2-3' Switch Grass 3-4' Upright Green leaves in early summer turning to dark red SCS SCHIZACHYRIUM scoparium Little bluestem 1-2' Finely textured clumping grass with a blue-green summer color SPOROBOLUS heterolepis Prairie Dropseed #2 cont. 18" o.c. 2-3' 2-3' Clump Foliage turns golden with orange hues in fall FAD FERN Adiantum ped Maindenhair fern 1 gal. 18" o.c. Finely foliaged, evergreen plants FERN Athyrium f.f. Lady Fern 1 gal. 18" o.c. Easily grown in rich, well-drained soil in part shade to full shade FAT 18" o.c. FERN Athyrium Lady in Red fern 1 gal. Easily grown in rich, well-drained soil in part shade to full shade FERN Matte.struth. Ostrich fern 18" o.c. 1 gal. Best in rich soils with constant moisture FERN Polyst.acro. Christmas fern 18" o.c. Fountain-like clump with lance-shaped, evergreen fronds ASC ASTILBE chinenses Light pink flower plumes against a coarsely textured, blue-green foliage Astilbe visions in pink DIE 12-18" 12-18" DICENTRA eximia 'Luxuriant' Bleeding Heart Clump Pink flowers on 12-15" spikes, cutleaf blue-green foliage COM COREOPSIS verticillata 'Moonbeam' 1.5-2' 1.5-2' Creamy yellow flowers from summer to fall on threadleaf foliage Tickseed, Moonbeam Clump RUDBECKIA hirta 1-2' Black-eyed Susan 2-3' Clump A showy wildflower SAS SALVIA x silvestris 'Mainacht' Salvia May Night #2 cont. 18" o.c. 1.5-2' 1-1.5' Long bloomer with deep dark violet-blue flowers