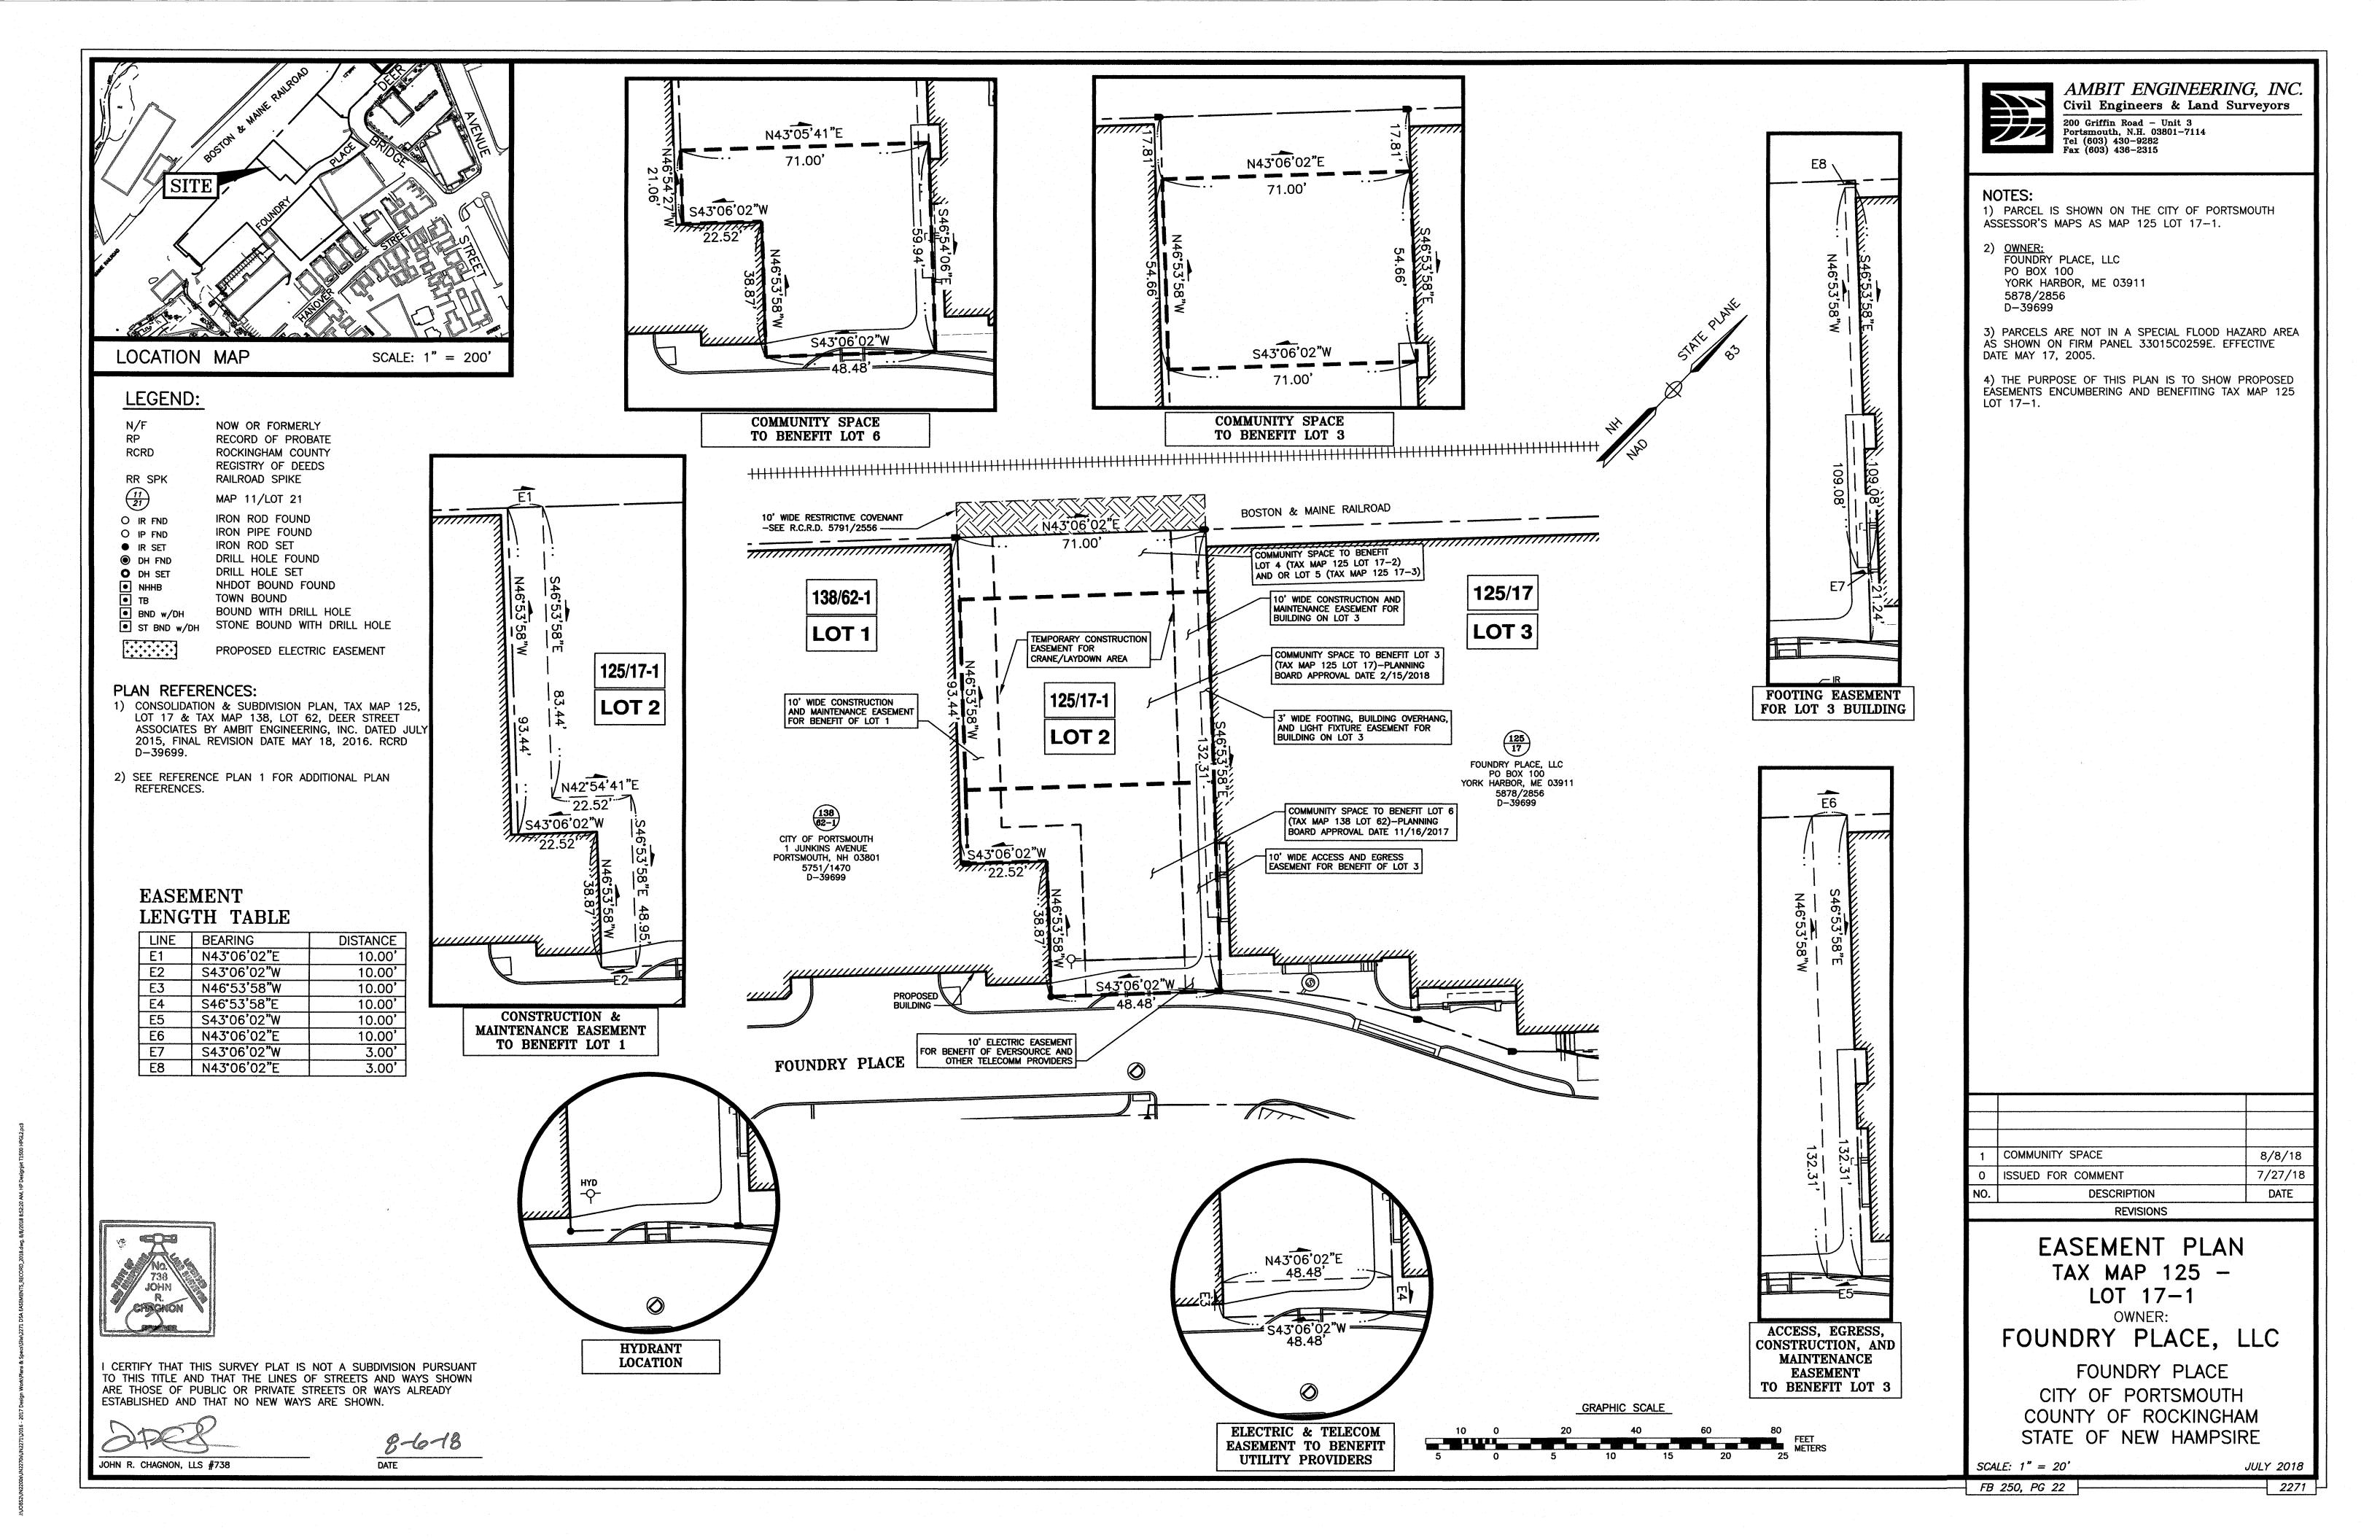

PORTLAND, ME BOSTON, MA PORTSMOUTH, NH PROVIDENCE, RI AUGUSTA, ME STOCKHOLM, SE WASHINGTON, DC

Juliet T. H. Walker, AICP Page 2 September 18, 2018

Included with the Plans are easement plans showing easements on Lot 2 approved as part of the Lot 3 approvals (the "Easements"). The transfer of Lot 2 to the City would be subject to the Easements, and by prior agreement with the City, the following:

- A. Lot 2 shall not include any permanent buildings or structures within thirty (30) feet of the boundary line shared with Lot 2 and Lot 3 (other than a fence, if any, running along the northerly boundary of Lot 2 adjacent to land now or formerly of Boston and Maine Corporation), without the prior written consent of the owner of Lot 3, which consent shall not be unreasonably withheld, conditioned or delayed.
- B. Lot 2 shall be dedicated for public use, qualify as unoccupied space and otherwise have qualities sufficient for purposes of meeting the requirements of Exception 1.2 of IBC-2009, Section 705.8.1, Exception 1.2.
- C. The City shall maintain Lot 2 as an attractive, park-like public community space that generally enhances and does not cause disruption to the neighborhood.

In addition, the Applicant is requesting that the Lot 2 area on the Easement Plans marked "Community Space to Benefit Lot 4 (Tax Map 125, Lot 17-2) and/or Lot 5 (Tax Map 125, Lot 17-2)" be reserved for height, density or other incentive bonuses that may be available for Lots 4 and/or 5 at the time those lots are considered for site plan approval. As you know and as consistently shown on prior project plans, and shown on the Plans, the area being provided to the City as Community Space is greater than needed for the incentive bonuses approved for Lots 3 and 6.

Included with the Plans are easement plans showing easements on Lot 2 approved as part of the Lot 3 approvals (the "Easements"). The transfer of Lot 2 to the City would be subject to the Easements, and by prior agreement with the City, the following:

PORTLAND, ME BOSTON, MA PORTSMOUTH, NH PROVIDENCE, RI AUGUSTA, ME STOCKHOLM, SE WASHINGTON, DC

Juliet T. H. Walker, AICP Page 2 August 8, 2018

- A. Lot 2 shall not include any permanent buildings or structures within thirty (30) feet of the boundary line shared with Lot 2 and Lot 3 (other than a fence, if any, running along the northerly boundary of Lot 2 adjacent to land now or formerly of Boston and Maine Corporation), without the prior written consent of the owner of Lot 3, which consent shall not be unreasonably withheld, conditioned or delayed.
- B. Lot 2 shall be dedicated for public use, qualify as unoccupied space and otherwise have qualities sufficient for purposes of meeting the requirements of Exception 1.2 of IBC-2009, Section 705.8.1, Exception 1.2.
- C. The City shall maintain Lot 2 as an attractive, park-like public community space that generally enhances and does not cause disruption to the neighborhood.