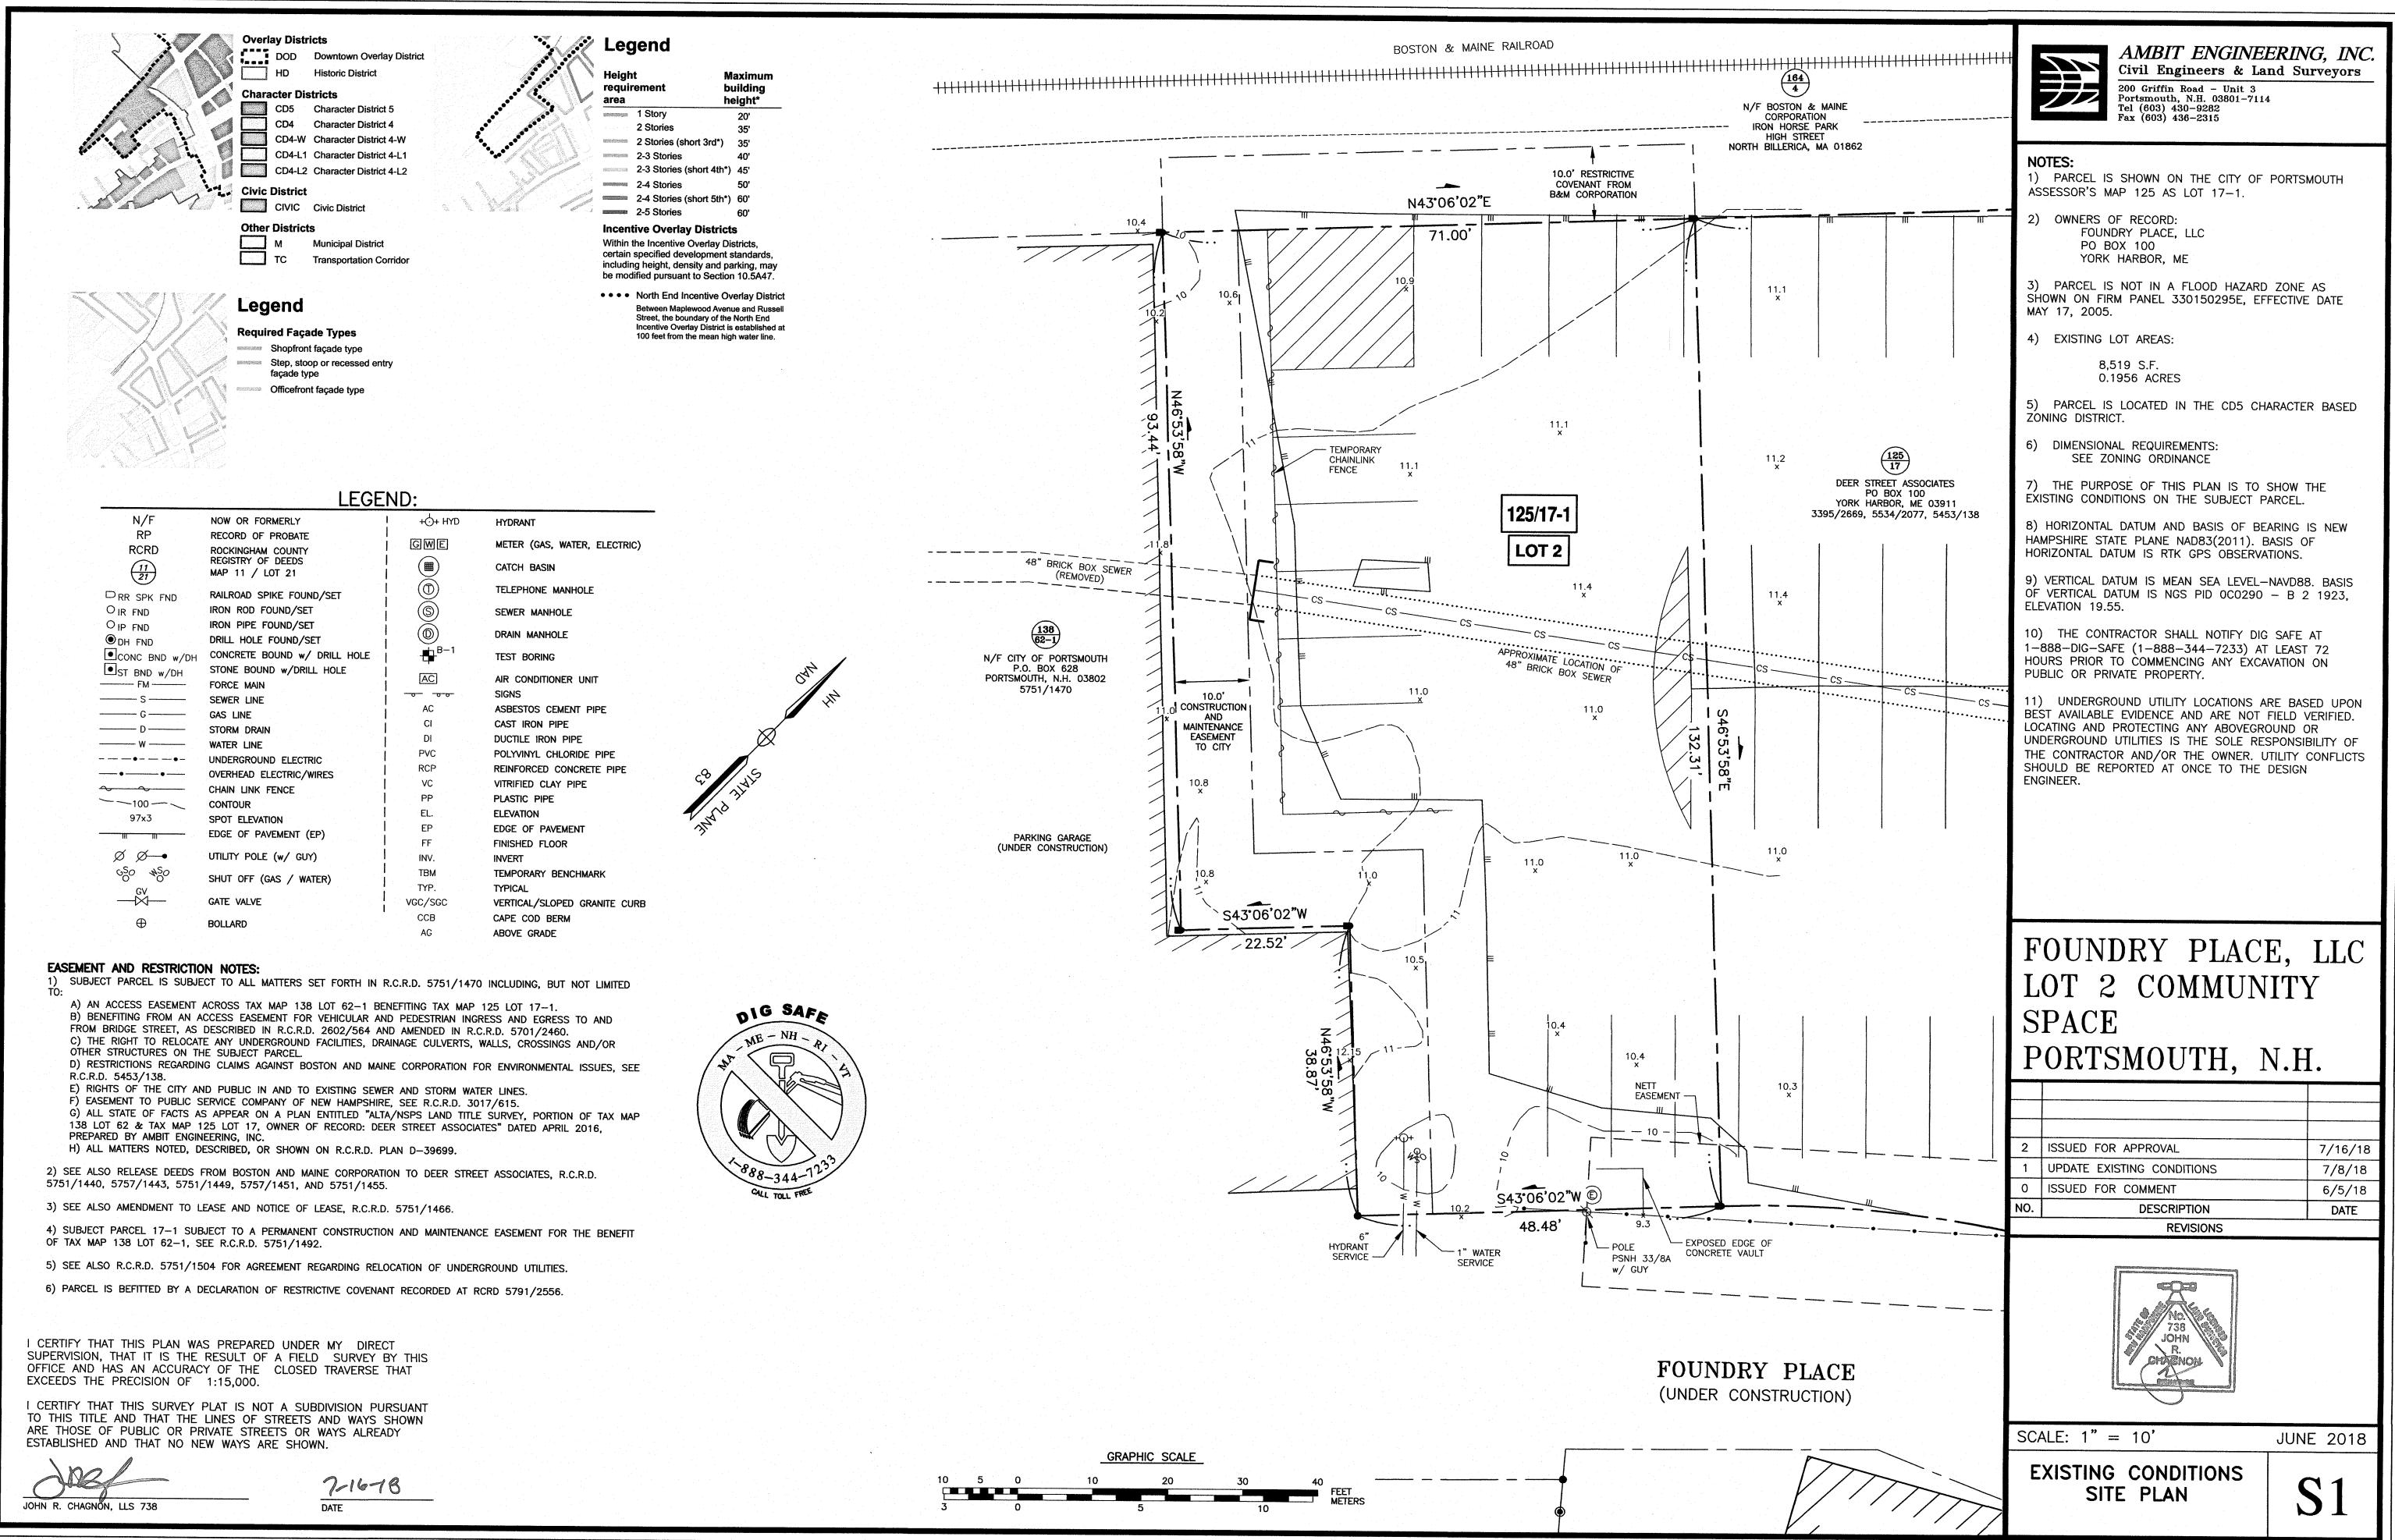

### Via Email Only on September 18, 2018

Juliet T. H. Walker, AICP Planning Director Planning Department 1 Junkins Ave Portsmouth, NH 03801

Re:

Foundry Place, LLC - Revised Submittal Letter

Dear Juliet:

Enclosed please find a site plan review application for the above referenced property (the "Application") which I am submitting on behalf of the applicant, Foundry Place, LLC (the "Applicant"). Also enclosed is a set of Progress Print Site Permit Plans prepared by Ambit Engineering, Inc. dated July 16, 2019, and a related landscape plan from GPI (the "Plans"), which show the design of community space that is intended to be constructed on Lot 2 ("Lot 2"). The Application and the Plans are submitted in connection with the Planning Board's site plan approval of Lots 3 (165 Deer Street, Map 125, Lot 17) and 6 (181 Hill Street, Map 138, Lot 62), which awarded the Applicant incentive bonuses for height and density based upon the development of Lot 2 as community space.

PORTLAND, ME BOSTON, MA PORTSMOUTH, NH PROVIDENCE, RI AUGUSTA, ME STOCKHOLM, SE WASHINGTON, DC

Juliet T. H. Walker, AICP Page 2 September 18, 2018

Included with the Plans are easement plans showing easements on Lot 2 approved as part of the Lot 3 approvals (the "Easements"). The transfer of Lot 2 to the City would be subject to the Easements, and by prior agreement with the City, the following:

- A. Lot 2 shall not include any permanent buildings or structures within thirty (30) feet of the boundary line shared with Lot 2 and Lot 3 (other than a fence, if any, running along the northerly boundary of Lot 2 adjacent to land now or formerly of Boston and Maine Corporation), without the prior written consent of the owner of Lot 3, which consent shall not be unreasonably withheld, conditioned or delayed.
- B. Lot 2 shall be dedicated for public use, qualify as unoccupied space and otherwise have qualities sufficient for purposes of meeting the requirements of Exception 1.2 of IBC-2009, Section 705.8.1, Exception 1.2.
- C. The City shall maintain Lot 2 as an attractive, park-like public community space that generally enhances and does not cause disruption to the neighborhood.

In addition, the Applicant is requesting that the Lot 2 area on the Easement Plans marked "Community Space to Benefit Lot 4 (Tax Map 125, Lot 17-2) and/or Lot 5 (Tax Map 125, Lot 17-2)" be reserved for height, density or other incentive bonuses that may be available for Lots 4 and/or 5 at the time those lots are considered for site plan approval. As you know and as consistently shown on prior project plans, and shown on the Plans, the area being provided to the City as Community Space is greater than needed for the incentive bonuses approved for Lots 3 and 6.