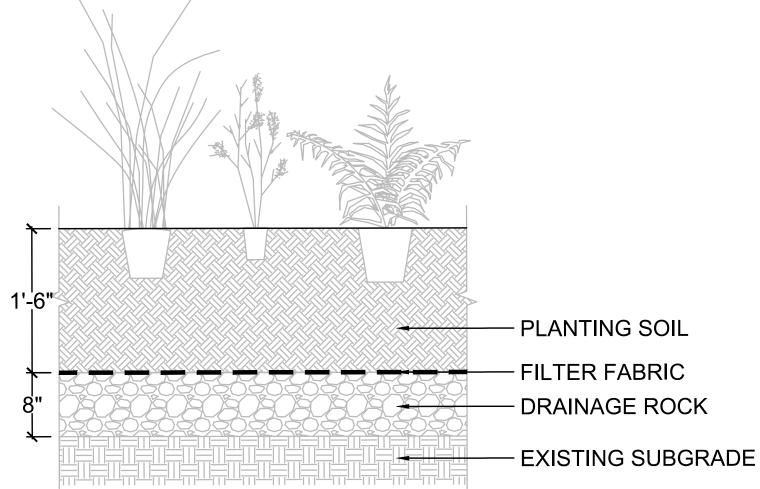

er and technical representative from silva cell. The planting soil's in their installation or to be completed by landscape contractor to meet manufactures project
- 5. Continuous bed of shredded bark landscape mulch for the entire length of landscape beds around shrubs and trees.

DO NOT HEAVILY PRUNE TREES AT PLANTING. -PRUNE ONLY CROSSOVER LIMBS, CO-DOMINANT LEADERS AND BROKEN OR DEAD BRANCHES. SOME INTERIOR TWIGS AND LATERAL BRANCHES MAY BE PRUNED , HOWEVER DO NOT REMOVE THE TERMINAL BUDS OR BRANCHES THAT EXTEND TO THE EDGE OF THE CROWN

TREES TO BE TRANSPORTED TO SITE WRAPPED — FOR PROTECTION (KRAFT PAPER & JUTE) REMOVE WRAP AFTER PLANTING UNLESS DIRECTED OTHERWISE BY LANDSCAPE ARCHITECT. COORDINATE KRAFT PAPER & JUTE WITH SPECS

Typ. Tree Planting Detail



Perennial Planting Detail



Rain-Garden Planting Detail



MIN.

### DEER ST, PORTSMOUTH NH **LOT 2 - POCKET PARK**

Mature Crown Symbol Scientific Name Height Spread Growth Habit Notes **Common Name** Spacing Trees QUERCUS bicolor Swamp White Oak Broad, Round Tolerant of salt, drought and heat. attractive peeling bark Fall color is an orange-gold 2-2.5" cal. see plan 50' AAO AMELANCHIER alnifolia 'Obelisk' Standing Ovation™ Serviceberry Three-season interest, Its upright, perfectly oval form is attractive even during winter #2 cont. see plan 15' Narrow CCU Firespire™ American hornbeam CARPINUS caroliniana 'J.N. Upright' A narrow, upright cultivar with improved red-orange fall color narrow GYD GYMNOCLADUS dioicus 2-2.5" cal. see plan 60' 40' Drought-resistant. Tolerant of pollution. Adaptable to a variety of soils.