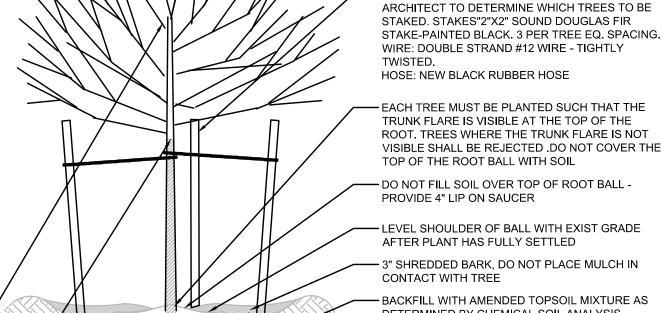

DO NOT HEAVILY PRUNE TREES AT PLANTING. -PRUNE ONLY CROSSOVER LIMBS, CO-DOMINANT LEADERS AND BROKEN OR DEAD BRANCHES. SOME INTERIOR TWIGS AND LATERAL BRANCHES MAY BE PRUNED , HOWEVER DO NOT REMOVE THE TERMINAL BUDS OR BRANCHES THAT EXTEND TO THE EDGE OF THE CROWN

TREES TO BE TRANSPORTED TO SITE WRAPPED — FOR PROTECTION (KRAFT PAPER & JUTE) REMOVE WRAP AFTER PLANTING UNLESS DIRECTED OTHERWISE BY LANDSCAPE ARCHITECT. COORDINATE KRAFT PAPER & JUTE WITH SPECS

Typ. Tree Planting Detail

OR 2 TIMES WIDTH OF

BALL OR CONTAINER

SCALE 1" = 1'-0"

- BACKFILL WITH AMENDED TOPSOIL MIXTURE AS DETERMINED BY CHEMICAL SOIL ANALYSIS

CONTRACTOR TO COORDINATE WITH LANDSCAPE

- PROVIDE CONTINUOUS DRIP WATERING PIPE THROUGH PLANTING BEDS REMOVE BURLAP FROM TOP 1/3 OF BALL -COMPLETELY REMOVE POLY. CONTAINER AND

SCARIFY SIDES OF SOIL OR ROOT MASS - IF TREE IS SHIPPED WITH A WIRE BASKET AROUND THE ROOT BALL, OUT THE WIRE BASKET IN FOUR PLACES AND FOLD DOWN 8" INTO PLANTING HOLE

<u>NOTE:</u> SEE TREE-CELL DETAIL FOR HARDSCAPE INTEGRATION/INSTALLATION

- SOIL AT BOTTOM HOLE TO BE COMPACTED LOAM

6. Landscape contractor to provide 36 inches of planting soil to project specifications in all planting beds on each side of the sidewalk.

Design, Planning, Engineering and Construction Services

**FULLY SETTLED** 

SAUCER

HIGHER IN RELATION TO FINISH

- DO NOT FILL SOIL OVER TOP OF

ROOT BALL - PROVIDE 4" UP ON

LEVEL SHOULDER OF BALL WITH EXISTING GRADE AFTER PLANT HAS

3" SHREDDED BARK MULCH DO NOT

PLACE MULCH IN CONTACT WITH

REMOVE BURLAP FROM TOP <sup>1</sup>/<sub>3</sub>" OF BALL COMPLETELY, REMOVE POLY. CONTAINER AND SCARIFY SIDES OF

- CONSTRUCT 4" EARTH SAUCER

PIPE THROUGH PLANTING BEDS

BACKFILL WITH 12" OF AMENDED TOPSOIL MIXTURE AS DETERMINED

SOIL AT BOTTOM HOLE TO BE 6" COMPACTED LOAM BACKFILL

**UNDISTURBED OR COMPACTED** 

SUBGRADE

BY CHEMICAL SOIL ANALYSIS

- PROVIDE CONTINUOUS DRIP WATERING

MAIN LEADER OF SHRUB

SOIL OR ROOT MASS