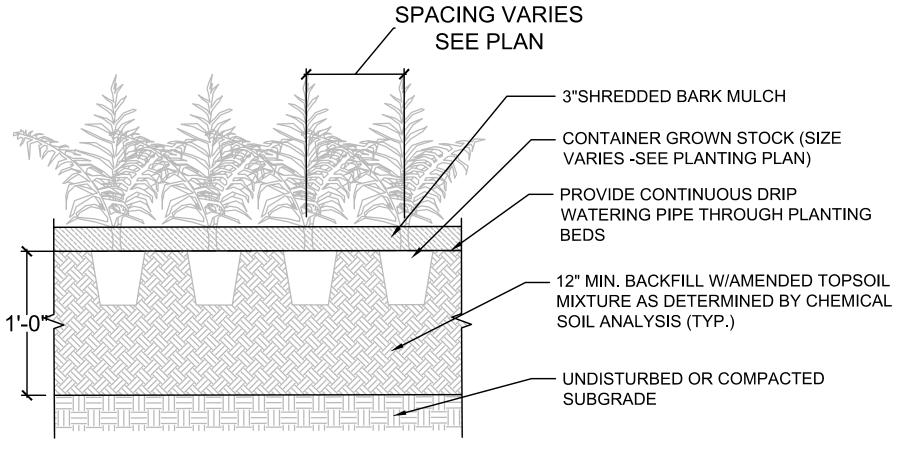

DO NOT HEAVILY PRUNE TREES AT PLANTING. -PRUNE ONLY CROSSOVER LIMBS, CO-DOMINANT LEADERS AND BROKEN OR DEAD BRANCHES. SOME INTERIOR TWIGS AND LATERAL BRANCHES MAY BE PRUNED , HOWEVER DO NOT REMOVE THE TERMINAL BUDS OR BRANCHES THAT EXTEND TO THE EDGE OF THE CROWN

TREES TO BE TRANSPORTED TO SITE WRAPPED — FOR PROTECTION (KRAFT PAPER & JUTE) REMOVE WRAP AFTER PLANTING UNLESS DIRECTED OTHERWISE BY LANDSCAPE ARCHITECT. COORDINATE KRAFT PAPER & JUTE WITH SPECS

Typ. Tree Planting Detail

OR 2 TIMES WIDTH OF

BALL OR CONTAINER

SCALE 1" = 1'-0"

- BACKFILL WITH AMENDED TOPSOIL MIXTURE AS DETERMINED BY CHEMICAL SOIL ANALYSIS

CONTRACTOR TO COORDINATE WITH LANDSCAPE

- PROVIDE CONTINUOUS DRIP WATERING PIPE THROUGH PLANTING BEDS REMOVE BURLAP FROM TOP 1/3 OF BALL -COMPLETELY REMOVE POLY. CONTAINER AND

SCARIFY SIDES OF SOIL OR ROOT MASS - IF TREE IS SHIPPED WITH A WIRE BASKET AROUND THE ROOT BALL, OUT THE WIRE BASKET IN FOUR PLACES AND FOLD DOWN 8" INTO PLANTING HOLE

<u>NOTE:</u> SEE TREE-CELL DETAIL FOR HARDSCAPE INTEGRATION/INSTALLATION

- SOIL AT BOTTOM HOLE TO BE COMPACTED LOAM

6. Landscape contractor to provide 36 inches of planting soil to project specifications in all planting beds on each side of the sidewalk.

Design, Planning, Engineering and Construction Services

6' OR 2 TIMES ROOT BALL OR

CONTAINER

WHICHEVER IS LARGER

LANDSCAPE PLANTING PLAN AND DETAILS

PRUNE DEAD OR BROKEN BRANCHES

SHRUBS TO BE SET SLIGHTLY

**GRADE THAN THEY WERE** 

PREVIOUSLY

**FULLY SETTLED** 

SAUCER

HIGHER IN RELATION TO FINISH

- DO NOT FILL SOIL OVER TOP OF

ROOT BALL - PROVIDE 4" UP ON

LEVEL SHOULDER OF BALL WITH EXISTING GRADE AFTER PLANT HAS

3" SHREDDED BARK MULCH DO NOT

PLACE MULCH IN CONTACT WITH

REMOVE BURLAP FROM TOP <sup>1</sup>/<sub>3</sub>" OF BALL COMPLETELY, REMOVE POLY. CONTAINER AND SCARIFY SIDES OF

- CONSTRUCT 4" EARTH SAUCER

PIPE THROUGH PLANTING BEDS

BACKFILL WITH 12" OF AMENDED TOPSOIL MIXTURE AS DETERMINED

SOIL AT BOTTOM HOLE TO BE 6" COMPACTED LOAM BACKFILL

**UNDISTURBED OR COMPACTED** 

SUBGRADE

BY CHEMICAL SOIL ANALYSIS

- PROVIDE CONTINUOUS DRIP WATERING

MAIN LEADER OF SHRUB

SOIL OR ROOT MASS