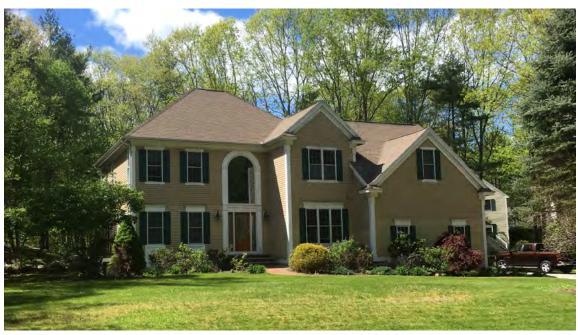

### Project Description:

Renovations and additions to an existing single-family dwelling include adding an accessory dwelling unit on the first floor, adding 2 covered entry overhangs, adding a new shared screen porch and adding a new shared mudroom. An existing bedroom will be converted into a den, shutters will be removed, all roofing will be replaced and all siding will be painted. All dimensions of the proposed project shall conform with SRB Zoning regulations. Wetlands are present at the rear/ western corner of the property but the proposed work shall not disturb them.