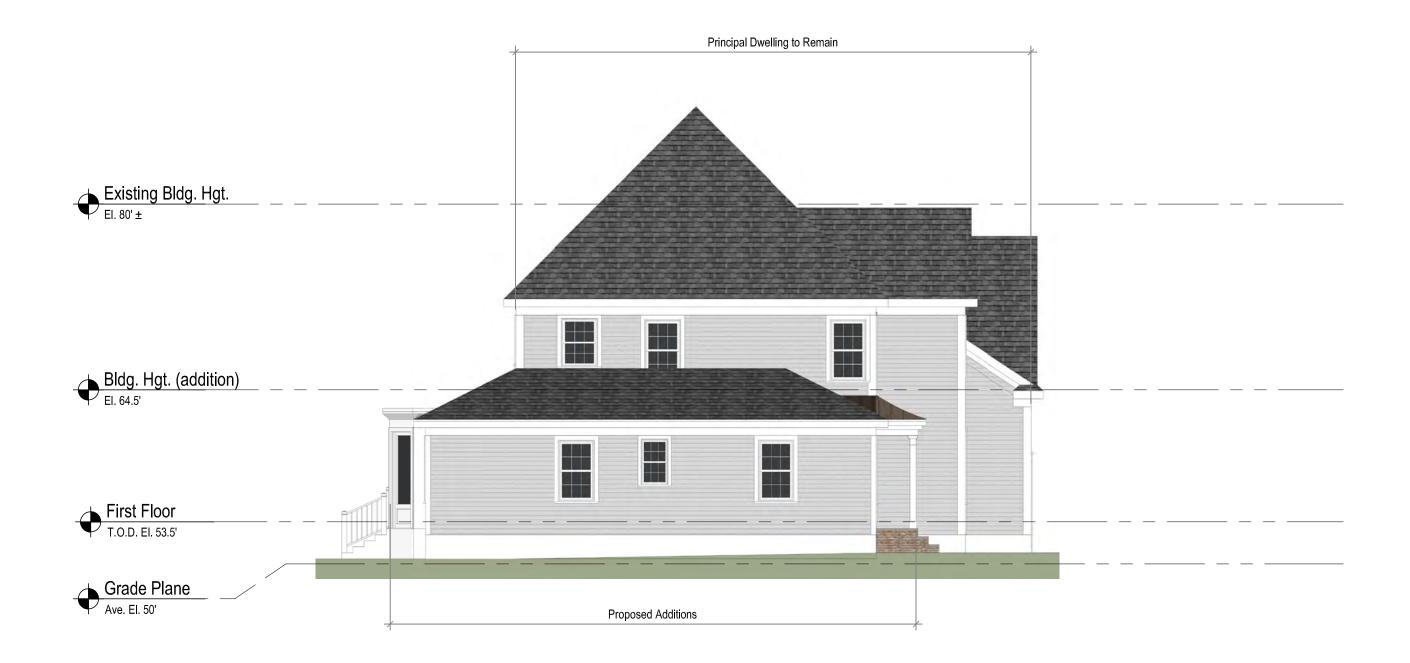

#### ARCHITECTURAL FEATURES

- An interior door shall be provided between the principal and accessory dwelling units
- The AADU shall be comprised of a total area of 746sf including cooking, sanitation, living and sleeping quarters
- The AADU shall have no more than 1 bedroom
- The appearance of the structure shall be maintained as a single-family home with a primary entry and a secondary entry along the street façade.
- The AADU aligns with the front wall of the principal unit which is setback furthest from the street.
- The front wall of the AADU facing the street comprises only 16% of the total façade as seen from the street.
- The addition shall match architectural features of the existing principal unit including windows, doors, trim, and siding details. The project includes replacing the existing roof, therefore the addition and principal structure shall be consistent.
- The hip roof of the addition is designed to maintain the existing architectural character, the pitch matches the pitch of an existing 1 story feature, and the addition shall not obstruct the windows of the second floor.