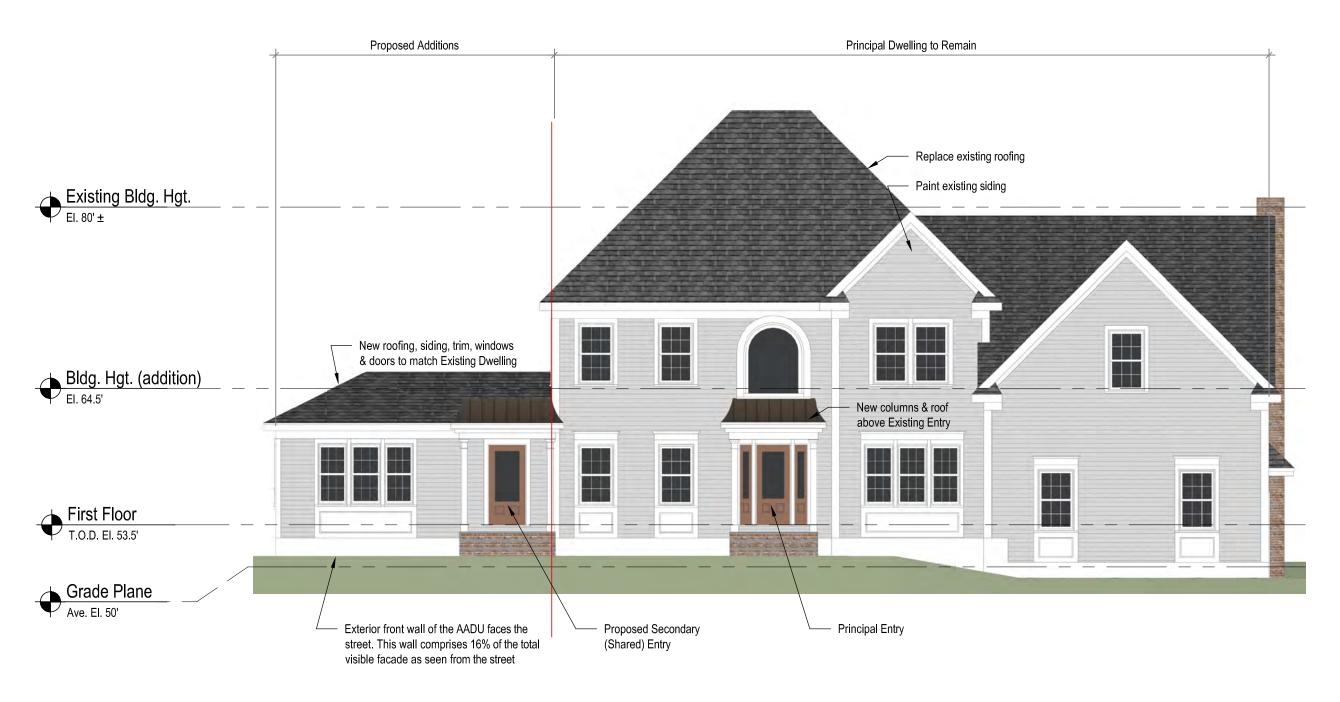

#### LOT

- The principal and accessory dwelling units will conform to all the municipal regulations.
- The Lot currently contains only one dwelling unit.
- The lot area is 34,850 SF +/-. Zoning for SRB regulates 15,000SF lot area per dwelling unit.
- The current driveway meets off street parking requirements for an ADU, therefore no modifications will be necessary. There will be no impact on traffic or parking in the neighborhood.
- More than 50% of the lot is undisturbed, natural landscape and more than 30% is lawn and decorative gardens. The AADU will have a negligible impact on the open space and building coverage regulations.
- The principal dwelling is 2 stories, with a building height of approximately 30ft. The AADU will be
  one story, with a building height of 14.5ft.
- The principal and AADU shall comply with all yard setbacks

#### ARCHITECTURAL FEATURES

- An interior door shall be provided between the principal and accessory dwelling units
- The AADU shall be comprised of a total area of 746sf including cooking, sanitation, living and sleeping quarters
- The AADU shall have no more than 1 bedroom
- The appearance of the structure shall be maintained as a single-family home with a primary entry and a secondary entry along the street façade.
- The AADU aligns with the front wall of the principal unit which is setback furthest from the street.
- The front wall of the AADU facing the street comprises only 16% of the total façade as seen from the street.
- The addition shall match architectural features of the existing principal unit including windows, doors, trim, and siding details. The project includes replacing the existing roof, therefore the addition and principal structure shall be consistent.
- The hip roof of the addition is designed to maintain the existing architectural character, the pitch matches the pitch of an existing 1 story feature, and the addition shall not obstruct the windows of the second floor.