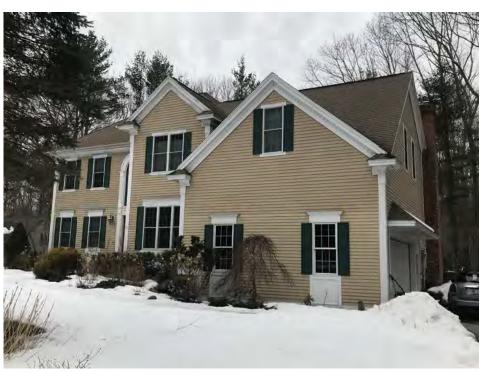

Existing Single Family Residence

| Zoning Dimensional Data : SRB District                                    |                      |                                          |                                       |  |
|---------------------------------------------------------------------------|----------------------|------------------------------------------|---------------------------------------|--|
|                                                                           | SRB Regulations      | Existing                                 | Proposed                              |  |
| Lot Area                                                                  | 15,000 sf            | 34,850 sf                                | 34,850 sf                             |  |
| Lot Area per Dwelling Unit                                                | 15,000 sf            | 34,850 sf                                | 17,425 sf                             |  |
| Continuous Street Frontage                                                | 100 ft               | 182.51 ft                                | 182.51 ft                             |  |
| Lot Depth                                                                 | 100 ft               | 326 ft                                   | 326 ft                                |  |
| Minimum Front Yard                                                        | 30 ft                | 42.5 ft                                  | 42.5 ft                               |  |
| Minimum Side Yard                                                         | 10ft                 | left side 48.75 ft<br>right side 19.5 ft | left side 25 ft<br>right side 19.5 ft |  |
| Minimum Rear Yard                                                         | 30 ft                | 216.4 ft                                 | 203.75 ft                             |  |
| Maximum Sloped Roof Height                                                | 35 ft                | 30 ft                                    | 30 ft                                 |  |
| Roof Appurtenance Height                                                  | 8 ft                 | 0 ft                                     | 0 ft                                  |  |
| Maximum Building Coverage                                                 | 20%                  | 8.4%                                     | 11.2%                                 |  |
| Minimum Open Space                                                        | 40%                  | 85%                                      | 82.3%                                 |  |
| Min. Parking Spaces:<br>Dwelling Unit 500sf<750sf<br>Dwelling Unit 750sf< | 1/ unit<br>1.3/ unit | 2+                                       | 3+                                    |  |

### Project Description:

Renovations and additions to an existing single-family dwelling include adding an accessory dwelling unit on the first floor, adding 2 covered entry overhangs, adding a new shared screen porch and adding a new shared mudroom. An existing bedroom will be converted into a den, shutters will be removed, all roofing will be replaced and all siding will be painted. All dimensions of the proposed project shall conform with SRB Zoning regulations. Wetlands are present at the rear/ western corner of the property but the proposed work shall not disturb them.