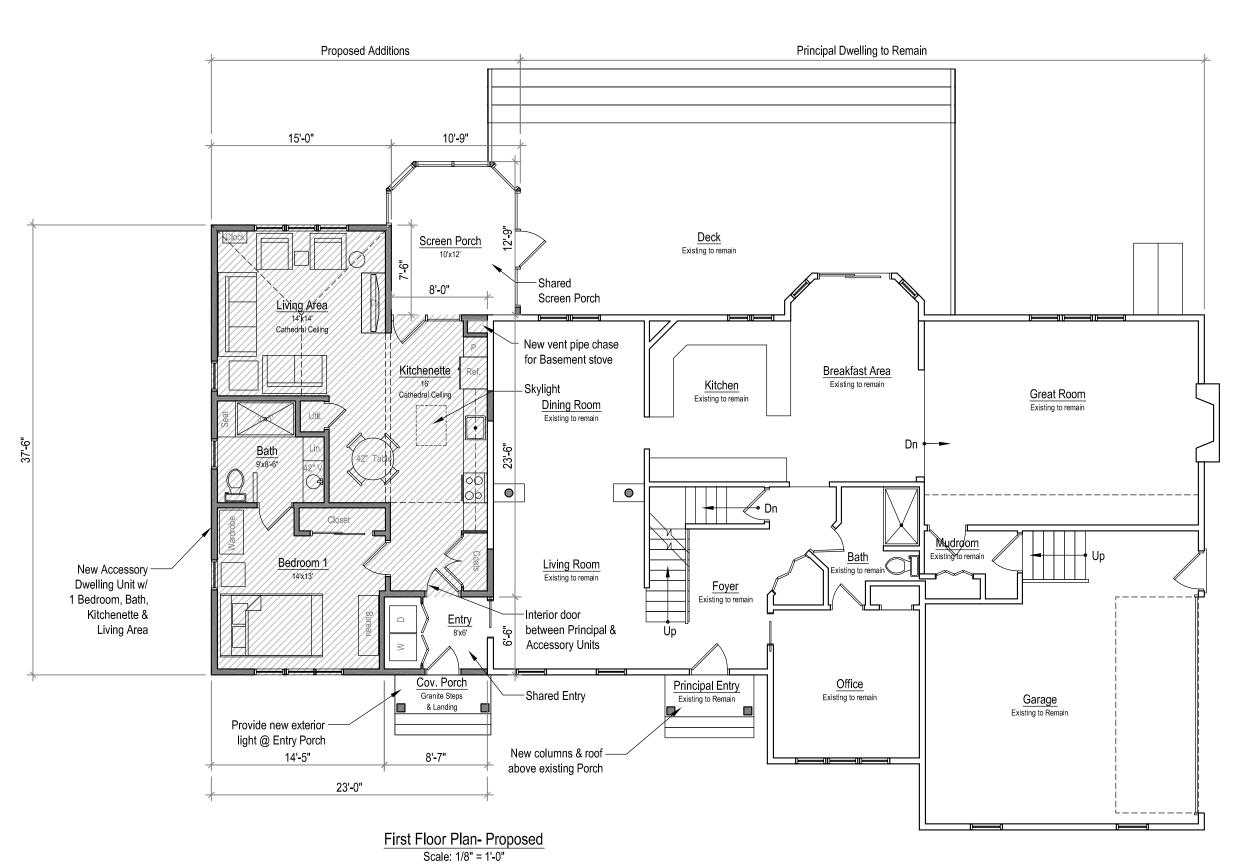

### Project Description:

Renovations and additions to an existing single-family dwelling include adding an accessory dwelling unit on the first floor, adding 2 covered entry overhangs, adding a new shared screen porch and adding a new shared mudroom. An existing bedroom will be converted into a den, shutters will be removed, all roofing will be replaced and all siding will be painted. All dimensions of the proposed project shall conform with SRB Zoning regulations. Wetlands are present at the rear/ western corner of the property but the proposed work shall not disturb them.

#### ARCHITECTURAL FEATURES

- An interior door shall be provided between the principal and accessory dwelling units
- The AADU shall be comprised of a total area of 746sf including cooking, sanitation, living and sleeping quarters
- The AADU shall have no more than 1 bedroom
- The appearance of the structure shall be maintained as a single-family home with a primary entry and a secondary entry along the street façade.
- The AADU aligns with the front wall of the principal unit which is setback furthest from the street.
- The front wall of the AADU facing the street comprises only 16% of the total façade as seen from the street.
- The addition shall match architectural features of the existing principal unit including windows, doors, trim, and siding details. The project includes replacing the existing roof, therefore the addition and principal structure shall be consistent.
- The hip roof of the addition is designed to maintain the existing architectural character, the pitch matches the pitch of an existing 1 story feature, and the addition shall not obstruct the windows of the second floor.