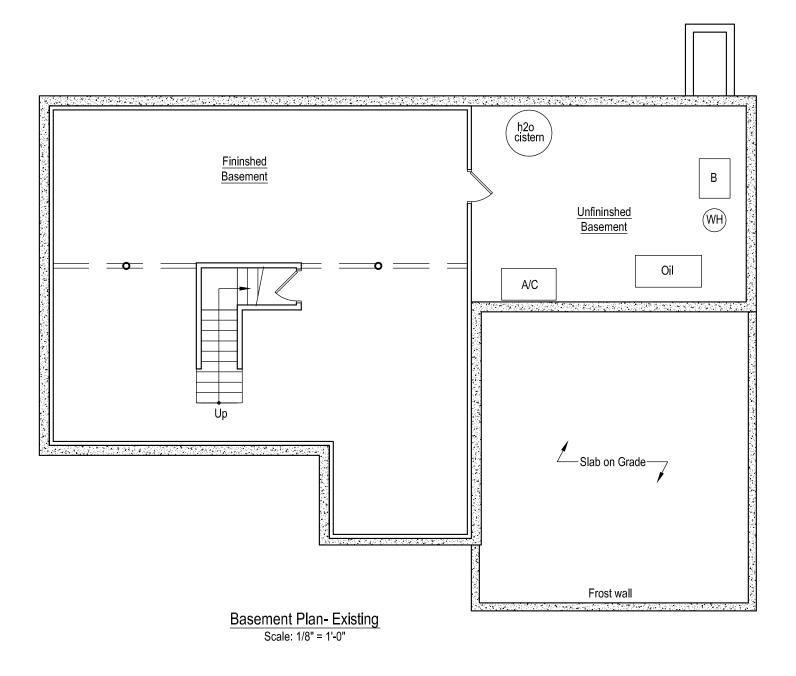

### List of Drawings:

- Cover Sheet
- Existing Site Plan
- Proposed Site Plan
- Photographs of Existing Structure
- Photographs of Adjacent Properties
- Existing Basement Plan
- Existing First Floor Plan
- Existing Second Floor Plan
- Proposed First Floor Plan
- Proposed Second Floor Plan
- Proposed Front Elevation
- Proposed Rear Elevation
- Proposed Side Elevation