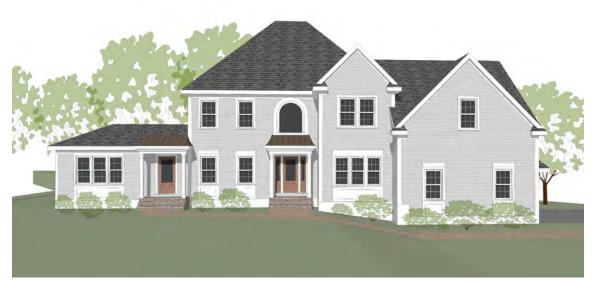

### Project Description:

Renovations and additions to an existing single-family dwelling include adding an accessory dwelling unit on the first floor, adding 2 covered entry overhangs, adding a new shared screen porch and adding a new shared mudroom. An existing bedroom will be converted into a den, shutters will be removed, all roofing will be replaced and all siding will be painted. All dimensions of the proposed project shall conform with SRB Zoning regulations. Wetlands are present at the rear/ western corner of the property but the proposed work shall not disturb them.

#### ARCHITECTURAL FEATURES

- An interior door shall be provided between the principal and accessory dwelling units
- The AADU shall be comprised of a total area of 746sf including cooking, sanitation, living and sleeping quarters
- The AADU shall have no more than 1 bedroom
- The appearance of the structure shall be maintained as a single-family home with a primary entry and a secondary entry along the street façade.
- The AADU aligns with the front wall of the principal unit which is setback furthest from the street.
- The front wall of the AADU facing the street comprises only 16% of the total façade as seen from the street.
- The addition shall match architectural features of the existing principal unit including windows, doors, trim, and siding details. The project includes replacing the existing roof, therefore the addition and principal structure shall be consistent.
- The hip roof of the addition is designed to maintain the existing architectural character, the pitch matches the pitch of an existing 1 story feature, and the addition shall not obstruct the windows of the second floor.