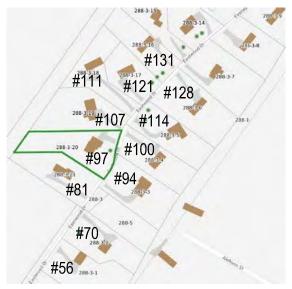

56 Eastwood Drive

70 Eastwood Drive

81 Eastwood Drive

94 Eastwood Drive

100 Eastwood Drive

107 Eastwood Drive

111 Eastwood Drive

114 Eastwood Drive

121 Eastwood Drive

128 Eastwood Drive

131 Eastwood Drive

| Gross Floor Area Chart     |            |  |
|----------------------------|------------|--|
|                            | Existing   |  |
| Garage                     | 541 S.F.   |  |
| Basement (finished)        | 1,110S.F.  |  |
| First Floor                | 1,689 S.F. |  |
| Second Floor               | 1,644 S.F. |  |
| EXISTING GFA (Living Area) | 4,463 S.F. |  |