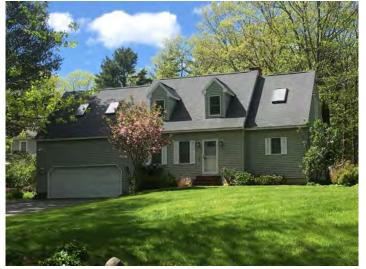

### Project Description:

Renovations and additions to an existing single-family dwelling include adding an accessory dwelling unit on the first floor, adding 2 covered entry overhangs, adding a new shared screen porch and adding a new shared mudroom. An existing bedroom will be converted into a den, shutters will be removed, all roofing will be replaced and all siding will be painted. All dimensions of the proposed project shall conform with SRB Zoning regulations. Wetlands are present at the rear/ western corner of the property but the proposed work shall not disturb them.

56 Eastwood Drive

70 Eastwood Drive

81 Eastwood Drive

94 Eastwood Drive

100 Eastwood Drive

107 Eastwood Drive

111 Eastwood Drive

114 Eastwood Drive