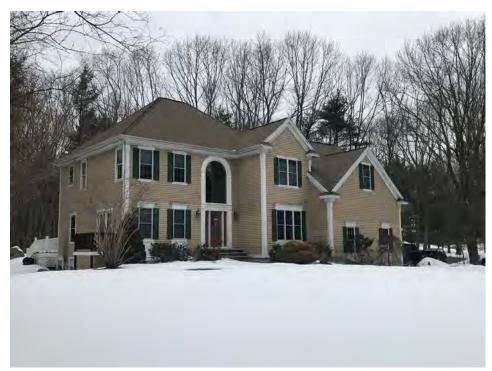

Existing Single Family Residence

| Zoning Dimensional Data : SRB District                                    |                      |                                          |                                       |  |
|---------------------------------------------------------------------------|----------------------|------------------------------------------|---------------------------------------|--|
|                                                                           | SRB Regulations      | Existing                                 | Proposed                              |  |
| Lot Area                                                                  | 15,000 sf            | 34,850 sf                                | 34,850 sf                             |  |
| Lot Area per Dwelling Unit                                                | 15,000 sf            | 34,850 sf                                | 17,425 sf                             |  |
| Continuous Street Frontage                                                | 100 ft               | 182.51 ft                                | 182.51 ft                             |  |
| Lot Depth                                                                 | 100 ft               | 326 ft                                   | 326 ft                                |  |
| Minimum Front Yard                                                        | 30 ft                | 42.5 ft                                  | 42.5 ft                               |  |
| Minimum Side Yard                                                         | 10ft                 | left side 48.75 ft<br>right side 19.5 ft | left side 25 ft<br>right side 19.5 ft |  |
| Minimum Rear Yard                                                         | 30 ft                | 216.4 ft                                 | 203.75 ft                             |  |
| Maximum Sloped Roof Height                                                | 35 ft                | 30 ft                                    | 30 ft                                 |  |
| Roof Appurtenance Height                                                  | 8 ft                 | 0 ft                                     | 0 ft                                  |  |
| Maximum Building Coverage                                                 | 20%                  | 8.4%                                     | 11.2%                                 |  |
| Minimum Open Space                                                        | 40%                  | 85%                                      | 82.3%                                 |  |
| Min. Parking Spaces:<br>Dwelling Unit 500sf<750sf<br>Dwelling Unit 750sf< | 1/ unit<br>1.3/ unit | 2+                                       | 3+                                    |  |

### Project Description:

Renovations and additions to an existing single-family dwelling include adding an accessory dwelling unit on the first floor, adding 2 covered entry overhangs, adding a new shared screen porch and adding a new shared mudroom. An existing bedroom will be converted into a den, shutters will be removed, all roofing will be replaced and all siding will be painted. All dimensions of the proposed project shall conform with SRB Zoning regulations. Wetlands are present at the rear/ western corner of the property but the proposed work shall not disturb them.