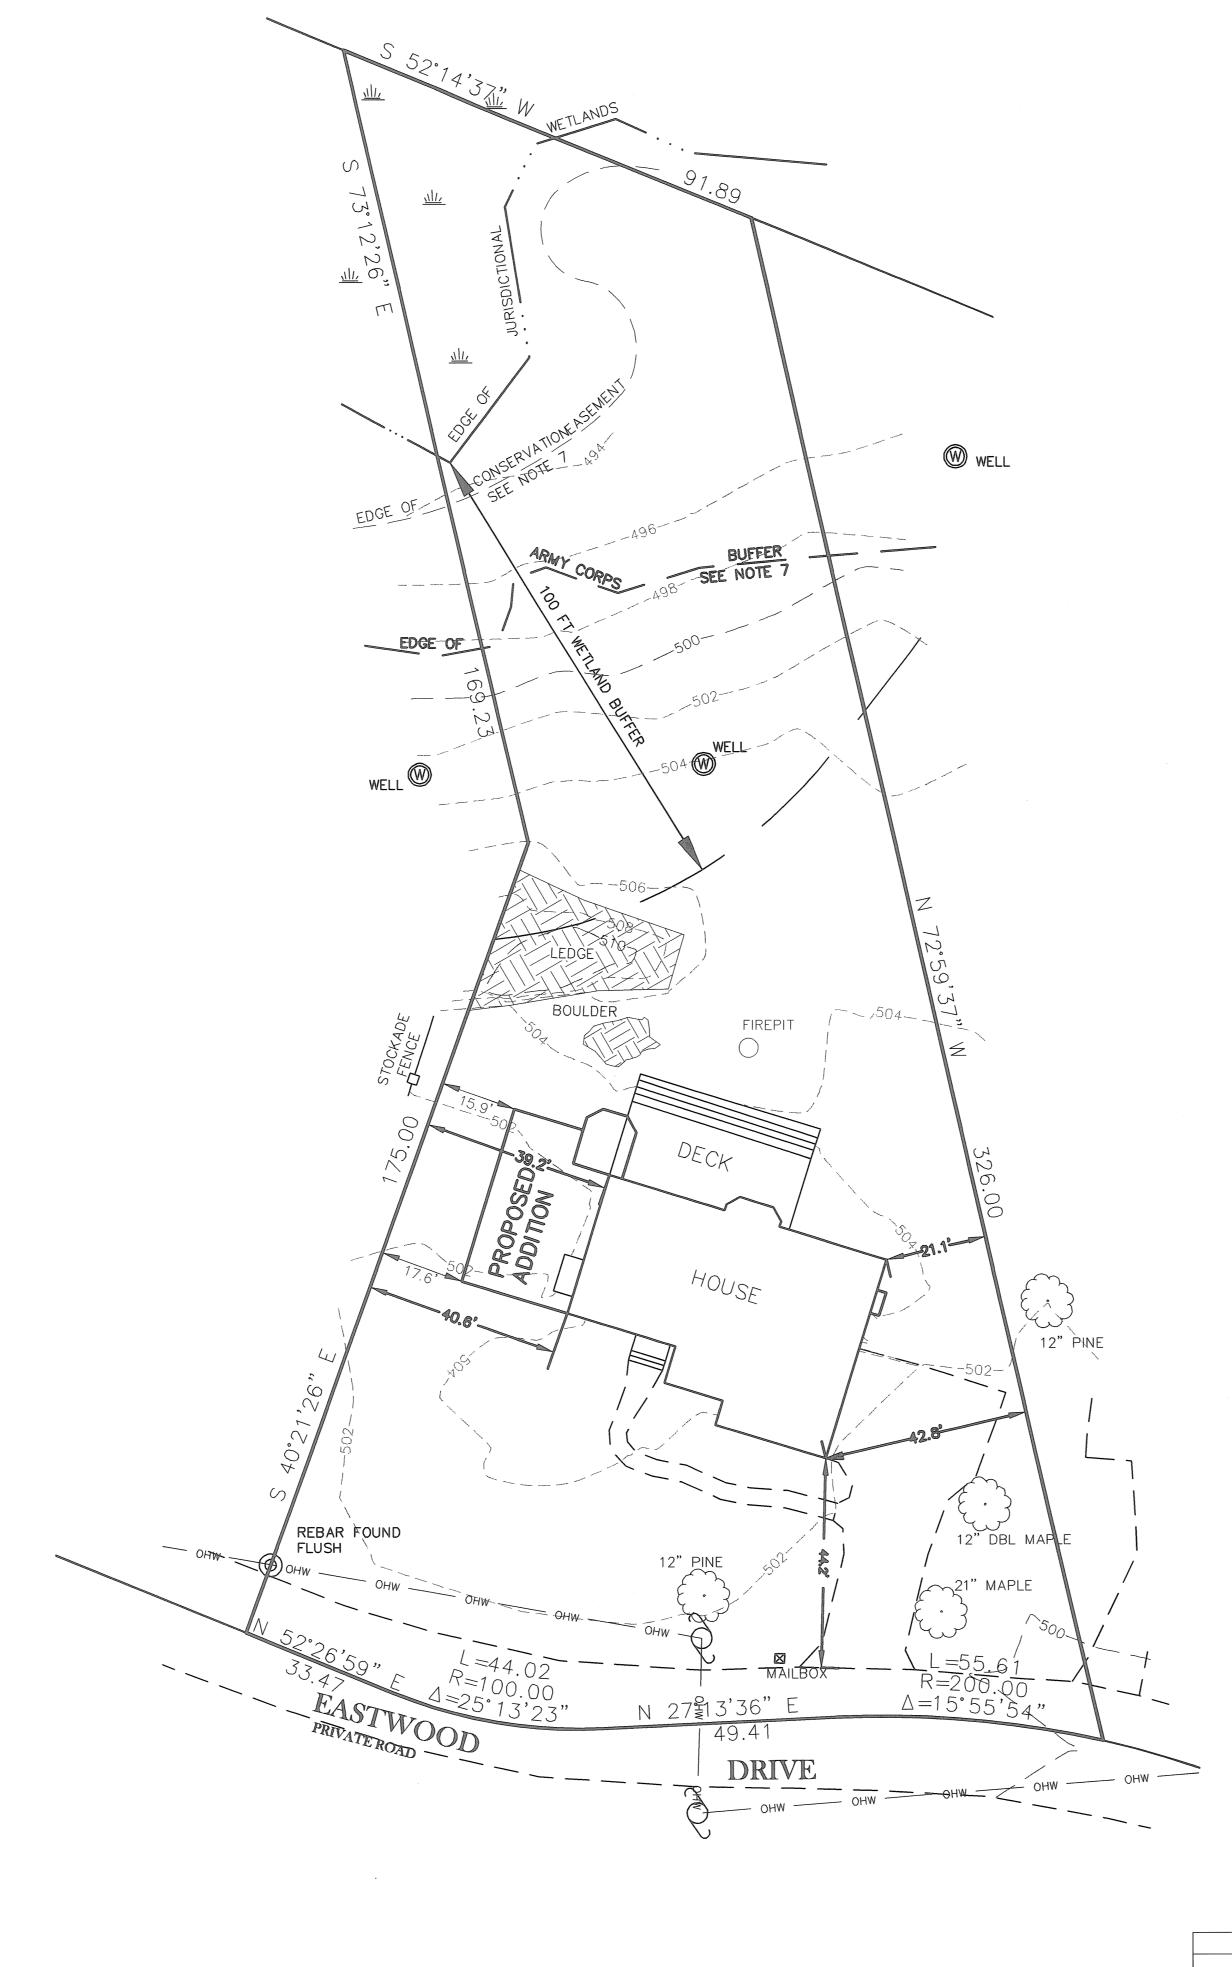

# NOTES

- 1. OWNER OF RECORD TAX MAP 288 LOT 3-20 JOHN WILLIAM MULLEN 97 EASTWOOD DRIVE PORTSMOUTH, NH 03081 DEED BOOK 5795 PAGE 2234
- 2. THE PURPOSE OF THIS PLAN IS TO SHOW THE PORPOSED BUILDING ADDITION.
- 3. TOTAL AREA OF LOT 12 IS 34,779 S.F. OR 0.798 ACRES.
- 4. THE PARCEL IS ZONED RURAL RESIDENTIAL (R)
- 5. <u>DIMENSIONAL REQUIREMENTS</u> MINIMUM LOT AREA 5 ACRES MINIMUM FRONTAGE 20' (FROM EDGE OF PAVEMENT) FRONT BUILDING SETBACK REAR SETBACK SIDE SETBACK 35' (2.5 STORIES) BUILDING HEIGHT
- 6. THE SUBJECT PROPERTY IS NOT WITHIN THE 100-YR FLOOD PLAIN AS PER THE FLOOD INSURANCE RATE MAP, ROCKINGHAM COUNTY, NEW HAMPSHIRE COMMUNITY PANEL 269 OF 681, MAP NUMBER 33015C0269E, EFFECTIVE DATE MAY 17, 2005.
- 7. DEED BOOK 5795 PAGE 2234 STATES THAT THE PREMISES ARE "SUBJECT TO A CONSERVATION EASEMENT TO THE U.S. ARMY CORPS OF ENGINEERS, TO BE RECORDED IN THE ROCKINGHAM COUNTY REGISTRY OF DEEDS, AND RESTRICTIONS CONTAINED IN A PERMIT FROM SAID ARMY CORPS OF ENGINEERS, PERMIT #NH-PORT-89-2443-R~91. THE EASEMENT DEED WAS NOT FOUND IN THE REGISTRY OF DEEDS AND A COPY OF THE PERMIT WAS NOT FOUND. THE LIMIT OF THE CONSERVATION EASEMENT AND THE ARMY CORP BUFFER AREA ARE AS SHOWN ON THE REFERENCED PLAN.
- 8. THE PROPERTY IS SUBJECT TO THE COVENANTS, CONDITIONS, RESTRICTIONS AND EASEMENTS MORE FULLY DEFINED IN THE DECLARATION OF HAOMEOWNERS' ASSOCIATION, SUBMISSION OF COMMON LANDS, PROTECTIVE COVENANTS, CONDITIONS, RESTRICTIONS AND EASEMENTS AS RECORDED IN BOOK 2928 PAGE 2720.
- 9. THE PROPERTY IS ALSO SUBJECT TO CROSS EASEMENTS FOR WATER SUPPLY AND WELL PROTECTIVE RADII AND SEPTIC SYSTEMS AS SHOWN ON THE REFERENCED PLAN.
- 10. THE PROPERTY HAS THE RIGHT TO PASS AND REPASS BY VEHICLE AND ON FOOT AND TO HAVE UTILITIES INSTALLED IN THE PRIVATE RIGHT OF WAY KNOWN AS EASTWOOD DRIVE AS SHOWN ON THE REFERENCED PLAN,

One wetland was found on site and was delineated by flags 1-8. This wetland appears on the rear of the site and continues beyond the property line to the west. This wetland is classified a s a scrub shrub forested wetland, dominated by red maple and yellow birch in the tree layer, highbush blueberry, speckled alder and winterberry in the shrub layer and cinnamon and sensitive fern in the herbaceous layer. The house is greater than 100 feet away for the wetland.