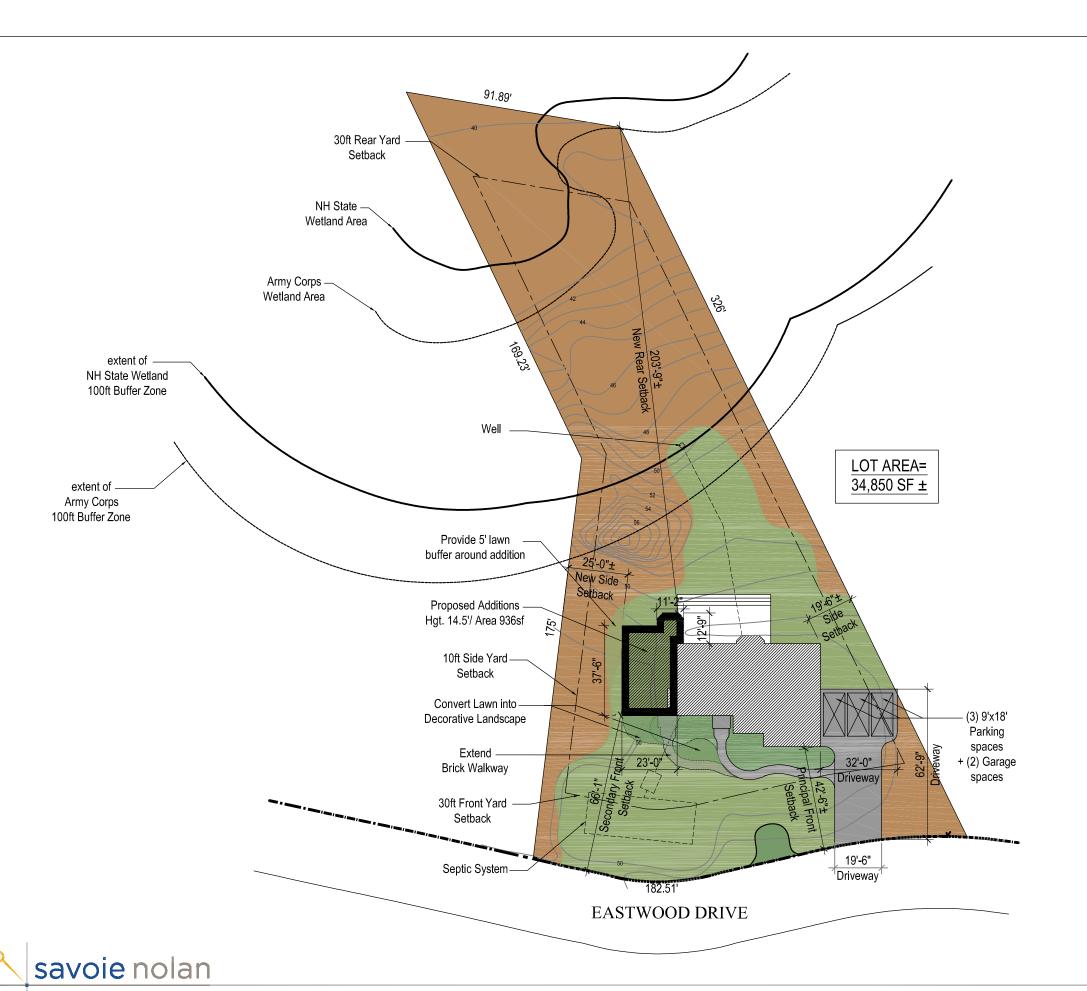

| Site Features Area Chart |             |            |  |  |
|--------------------------|-------------|------------|--|--|
| FEATURE                  | EXISTING    | PROPOSED   |  |  |
| Building                 | 2,230 S.F.  | +936 S.F.  |  |  |
| Lawn                     | 10,500 S.F. | -870 S.F.  |  |  |
| Decorative Landscape     | 1,000 S.F.  | +200 S.F.  |  |  |
| Driveway                 | 1,600S.F.   | No Change  |  |  |
| Other Hardscape          | 300 S.F.    | +200 S.F.  |  |  |
| Permeable Decks          | 830 S.F.    | -30 S.F.   |  |  |
| Forest/ Natural Area     | 18,390 S.F. | - 530 S.F. |  |  |
|                          |             |            |  |  |

#### LOT

- The principal and accessory dwelling units will conform to all the municipal regulations.
- The Lot currently contains only one dwelling unit.
- The lot area is 34,850 SF +/-. Zoning for SRB regulates 15,000SF lot area per dwelling unit.
- The current driveway meets off street parking requirements for an ADU, therefore no modifications will be necessary. There will be no impact on traffic or parking in the neighborhood.
- More than 50% of the lot is undisturbed, natural landscape and more than 30% is lawn and decorative gardens. The AADU will have a negligible impact on the open space and building coverage regulations.
- The principal dwelling is 2 stories, with a building height of approximately 30ft. The AADU will be
  one story, with a building height of 14.5ft.
- The principal and AADU shall comply with all yard setbacks

#### ARCHITECTURAL FEATURES

- An interior door shall be provided between the principal and accessory dwelling units
- The AADU shall be comprised of a total area of 746sf including cooking, sanitation, living and sleeping quarters
- The AADU shall have no more than 1 bedroom
- The appearance of the structure shall be maintained as a single-family home with a primary entry and a secondary entry along the street façade.
- The AADU aligns with the front wall of the principal unit which is setback furthest from the street.
- The front wall of the AADU facing the street comprises only 16% of the total façade as seen from the street.
- The addition shall match architectural features of the existing principal unit including windows, doors, trim, and siding details. The project includes replacing the existing roof, therefore the addition and principal structure shall be consistent.
- The hip roof of the addition is designed to maintain the existing architectural character, the pitch matches the pitch of an existing 1 story feature, and the addition shall not obstruct the windows of the second floor.