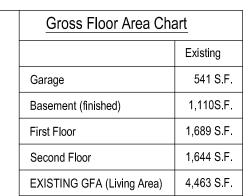

121 Eastwood Drive

128 Eastwood Drive

131 Eastwood Drive

| Gross Floor Area Chart     |            |  |
|----------------------------|------------|--|
|                            | Existing   |  |
| Garage                     | 541 S.F.   |  |
| Basement (finished)        | 1,110S.F.  |  |
| First Floor                | 1,689 S.F. |  |
| Second Floor               | 1,644 S.F. |  |
| EXISTING GFA (Living Area) | 4,463 S.F. |  |

| Gross Floor Area Chart     |            |  |
|----------------------------|------------|--|
|                            | Existing   |  |
| Garage                     | 541 S.F.   |  |
| Basement (finished)        | 1,110S.F.  |  |
| First Floor                | 1,689 S.F. |  |
| Second Floor               | 1,644 S.F. |  |
| EXISTING GFA (Living Area) | 4,463 S.F. |  |