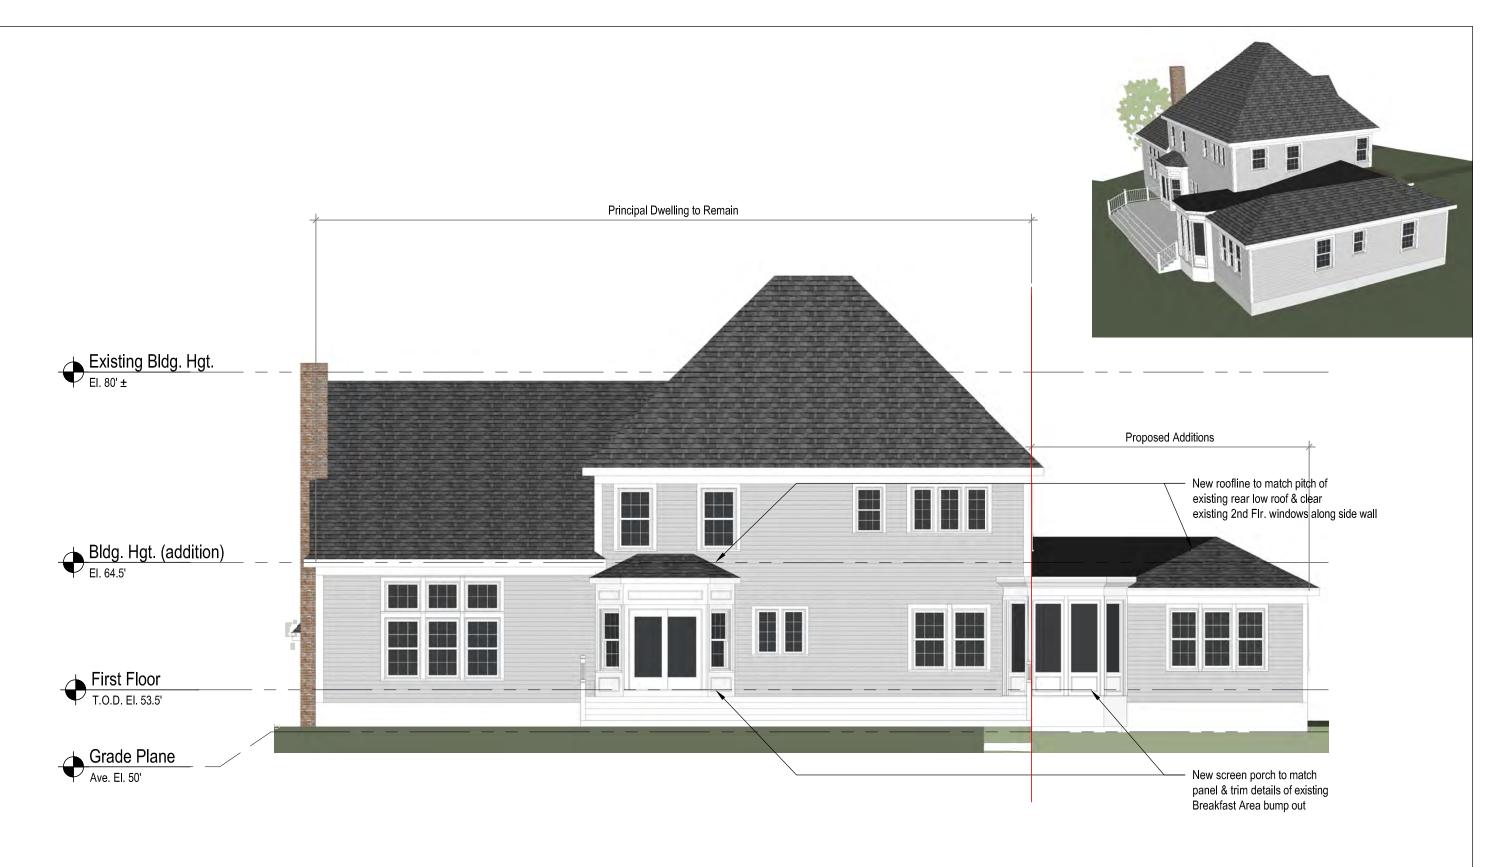

#### ARCHITECTURAL FEATURES

- An interior door shall be provided between the principal and accessory dwelling units
- The AADU shall be comprised of a total area of 746sf including cooking, sanitation, living and sleeping quarters
- The AADU shall have no more than 1 bedroom
- The appearance of the structure shall be maintained as a single-family home with a primary entry and a secondary entry along the street façade.
- The AADU aligns with the front wall of the principal unit which is setback furthest from the street.
- The front wall of the AADU facing the street comprises only 16% of the total façade as seen from the street.
- The addition shall match architectural features of the existing principal unit including windows, doors, trim, and siding details. The project includes replacing the existing roof, therefore the addition and principal structure shall be consistent.
- The hip roof of the addition is designed to maintain the existing architectural character, the pitch matches the pitch of an existing 1 story feature, and the addition shall not obstruct the windows of the second floor.