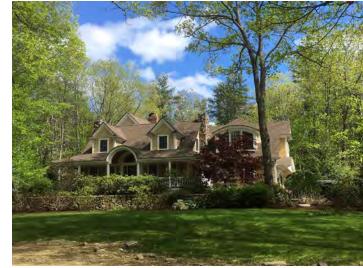

### Project Description:

Renovations and additions to an existing single-family dwelling include adding an accessory dwelling unit on the first floor, adding 2 covered entry overhangs, adding a new shared screen porch and adding a new shared mudroom. An existing bedroom will be converted into a den, shutters will be removed, all roofing will be replaced and all siding will be painted. All dimensions of the proposed project shall conform with SRB Zoning regulations. Wetlands are present at the rear/ western corner of the property but the proposed work shall not disturb them.

56 Eastwood Drive

70 Eastwood Drive

81 Eastwood Drive

94 Eastwood Drive

100 Eastwood Drive

107 Eastwood Drive

111 Eastwood Drive

114 Eastwood Drive