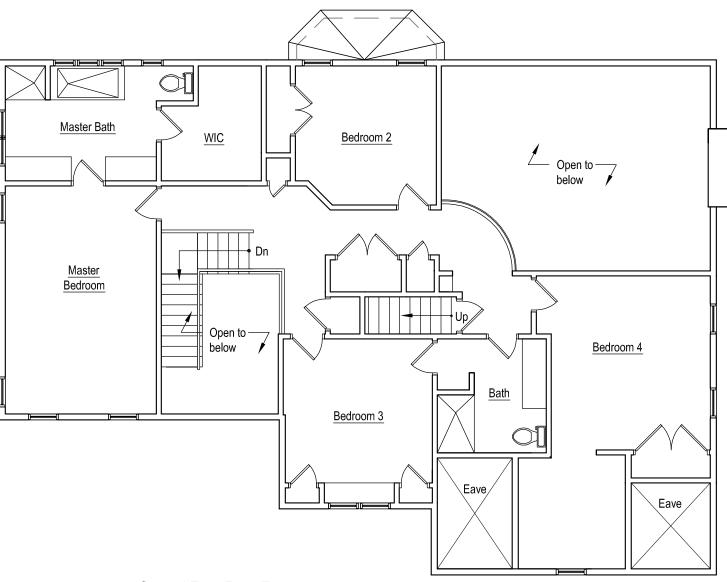

### List of Drawings:

- Cover Sheet
- Existing Site Plan
- Proposed Site Plan
- Photographs of Existing Structure
- Photographs of Adjacent Properties
- Existing Basement Plan
- Existing First Floor Plan
- Existing Second Floor Plan
- Proposed First Floor Plan
- Proposed Second Floor Plan
- Proposed Front Elevation
- Proposed Rear Elevation
- Proposed Side Elevation

Second Floor Plan- Existing
Scale: 1/8" = 1'-0"

savoie nolan

Mullen Residence

savoie nolan

Mullen Residence

Front Elevation- Proposed Addition
Scale: 1/8" = 1'-0"

Rear Elevation- Proposed Addition
Scale: 1/8" = 1'-0"