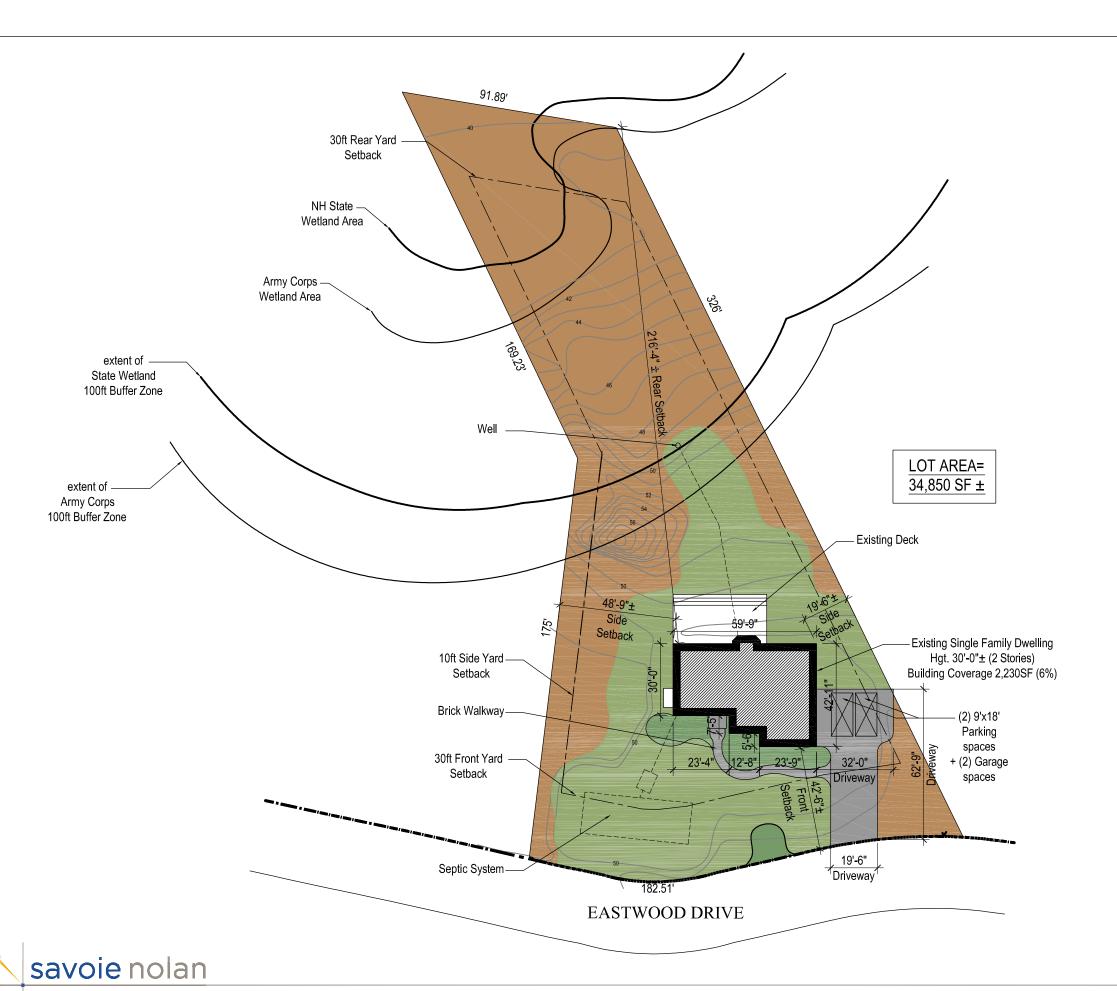

Existing Single Family Residence

| Zoning Dimensional Data : SRB District                                    |                      |                                          |                                       |  |
|---------------------------------------------------------------------------|----------------------|------------------------------------------|---------------------------------------|--|
|                                                                           | SRB Regulations      | Existing                                 | Proposed                              |  |
| Lot Area                                                                  | 15,000 sf            | 34,850 sf                                | 34,850 sf                             |  |
| Lot Area per Dwelling Unit                                                | 15,000 sf            | 34,850 sf                                | 17,425 sf                             |  |
| Continuous Street Frontage                                                | 100 ft               | 182.51 ft                                | 182.51 ft                             |  |
| Lot Depth                                                                 | 100 ft               | 326 ft                                   | 326 ft                                |  |
| Minimum Front Yard                                                        | 30 ft                | 42.5 ft                                  | 42.5 ft                               |  |
| Minimum Side Yard                                                         | 10ft                 | left side 48.75 ft<br>right side 19.5 ft | left side 25 ft<br>right side 19.5 ft |  |
| Minimum Rear Yard                                                         | 30 ft                | 216.4 ft                                 | 203.75 ft                             |  |
| Maximum Sloped Roof Height                                                | 35 ft                | 30 ft                                    | 30 ft                                 |  |
| Roof Appurtenance Height                                                  | 8 ft                 | 0 ft                                     | 0 ft                                  |  |
| Maximum Building Coverage                                                 | 20%                  | 8.4%                                     | 11.2%                                 |  |
| Minimum Open Space                                                        | 40%                  | 85%                                      | 82.3%                                 |  |
| Min. Parking Spaces:<br>Dwelling Unit 500sf<750sf<br>Dwelling Unit 750sf< | 1/ unit<br>1.3/ unit | 2+                                       | 3+                                    |  |

#### LOT

- The principal and accessory dwelling units will conform to all the municipal regulations.
- The Lot currently contains only one dwelling unit.
- The lot area is 34,850 SF +/-. Zoning for SRB regulates 15,000SF lot area per dwelling unit.
- The current driveway meets off street parking requirements for an ADU, therefore no modifications will be necessary. There will be no impact on traffic or parking in the neighborhood.
- More than 50% of the lot is undisturbed, natural landscape and more than 30% is lawn and decorative gardens. The AADU will have a negligible impact on the open space and building coverage regulations.
- The principal dwelling is 2 stories, with a building height of approximately 30ft. The AADU will be
  one story, with a building height of 14.5ft.
- The principal and AADU shall comply with all yard setbacks