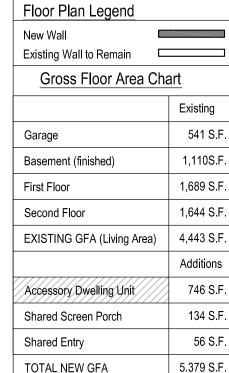

### Project Description:

Renovations and additions to an existing single-family dwelling include adding an accessory dwelling unit on the first floor, adding 2 covered entry overhangs, adding a new shared screen porch and adding a new shared mudroom. An existing bedroom will be converted into a den, shutters will be removed, all roofing will be replaced and all siding will be painted. All dimensions of the proposed project shall conform with SRB Zoning regulations. Wetlands are present at the rear/ western corner of the property but the proposed work shall not disturb them.

#### ARCHITECTURAL FEATURES

- An interior door shall be provided between the principal and accessory dwelling units
- The AADU shall be comprised of a total area of 746sf including cooking, sanitation, living and sleeping quarters
- The AADU shall have no more than 1 bedroom
- The appearance of the structure shall be maintained as a single-family home with a primary entry and a secondary entry along the street façade.
- The AADU aligns with the front wall of the principal unit which is setback furthest from the street.
- The front wall of the AADU facing the street comprises only 16% of the total façade as seen from the street.
- The addition shall match architectural features of the existing principal unit including windows, doors, trim, and siding details. The project includes replacing the existing roof, therefore the addition and principal structure shall be consistent.
- The hip roof of the addition is designed to maintain the existing architectural character, the pitch matches the pitch of an existing 1 story feature, and the addition shall not obstruct the windows of the second floor.