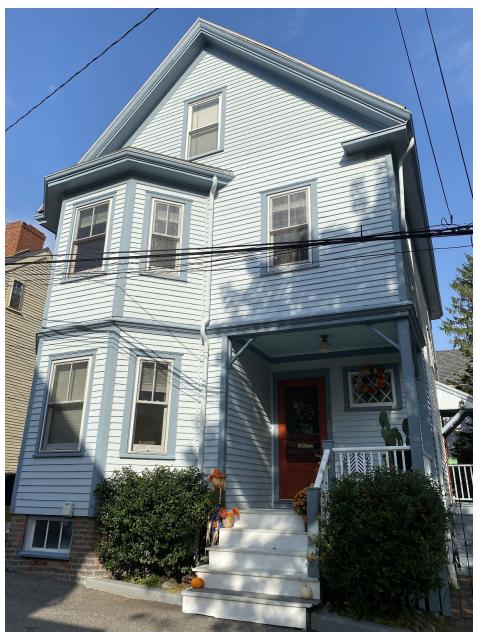

Dear Historical District Commission,

We are requesting your approval for the following improvements that we are making to our residence at 45 Gardner St.

No changes to front facing Gardner St.

No changes facing Walton Alley.

Changes made to back of house - barely visible <u>from the alley</u>