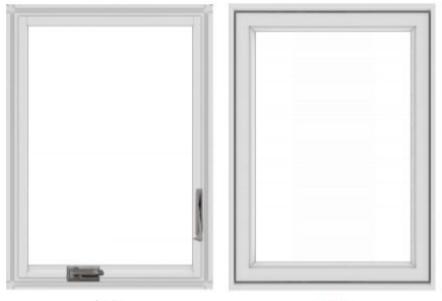

## 1. 3rd Floor - add 2 windows to backside of house, facing away from the street

- a. Renovations to an enhanced 3rd floor bathroom include 2 additional windows as can be seen here in image below. These are located on the 3rd floor and face away from any street. This would also remove the "in the wall" box air conditioner that is included year round, improving the exterior appearance. The window would only be visible from Walton Alley, a side alley.
  - i. These are similar to other windows found in the neighborhood and will specifically be added with the dimensions noted in image below.
  - ii. The windows will be Anderson 400 series encasement windows with a simulated divided

## 400 Series Casement Window

Interior

Exterior

### SUMMARY

To purchase this product or customize it further, take this summary to your Andersen dealer.

| Product Name   | 400 Series Casement Window         |   |
|----------------|------------------------------------|---|
| Product ID#    | CN125                              |   |
| Unit Width     | 20 1/2*                            |   |
| Unit Height    | 28 3/8"                            |   |
| Interior Color | White                              |   |
| Glass          | Low-E4® Glass                      |   |
| rdware         | Contemporary Folding, Satin Nickel | 1 |