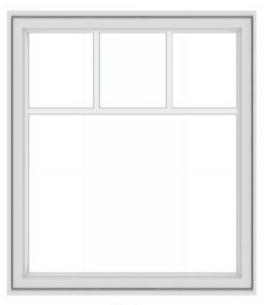

## 1. 3rd Floor - add 2 windows to backside of house, facing away from the street

- a. Renovations to an enhanced 3rd floor bathroom include 2 additional windows as can be seen here in image below. These are located on the 3rd floor and face away from any street. This would also remove the "in the wall" box air conditioner that is included year round, improving the exterior appearance. The window would only be visible from Walton Alley, a side alley.
  - i. These are similar to other windows found in the neighborhood and will specifically be added with the dimensions noted in image below.
  - ii. The windows will be Anderson 400 series encasement windows with a simulated divided

# 400 Series Casement Window

Interior

Exterior

#### SUMMARY

| To purchase this product or customize | it further, take this summary to your Andersen dealer. |  |  |
|---------------------------------------|--------------------------------------------------------|--|--|
| Product Name                          | 400 Series Casement Window                             |  |  |
| Product ID#                           | CX13                                                   |  |  |
| Unit Width                            | 31 1/2*                                                |  |  |
| Unit Height                           | 35 15/16*                                              |  |  |
| Interior Color                        | White                                                  |  |  |
| Glass                                 | Low-E4® Glass                                          |  |  |
| Hardware                              | Contemporary Folding, Satin Nickel                     |  |  |
| Grille Pattern                        | Short Fractional                                       |  |  |
| Grille Width                          | 3/4"                                                   |  |  |
| ior Color                             | White                                                  |  |  |

ttps://www.andersenwindows.com/ideas-and-inspiration/design-tool/400-series-casement-window/?widtn=31.5&hgttn=35.9375&frameColor=Interior... 1/2