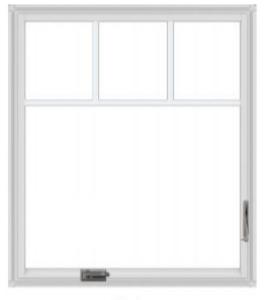

## 2. Kitchen - add 1 window similar in kind to current windows

a. One window will be added to create symmetry with two other existing windows in the kitchen. The new window will match existing windows in dimensions and material.