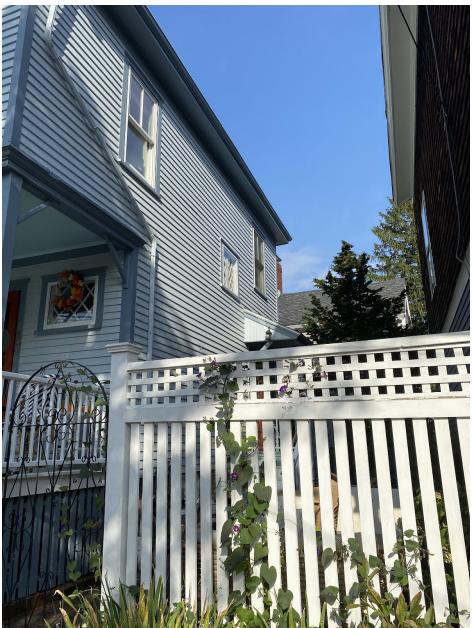

Changes made to back of house - barely visible <u>from the alley</u>

Side yard hidden by fence.

Condensers hidden by fence, and again by deck.