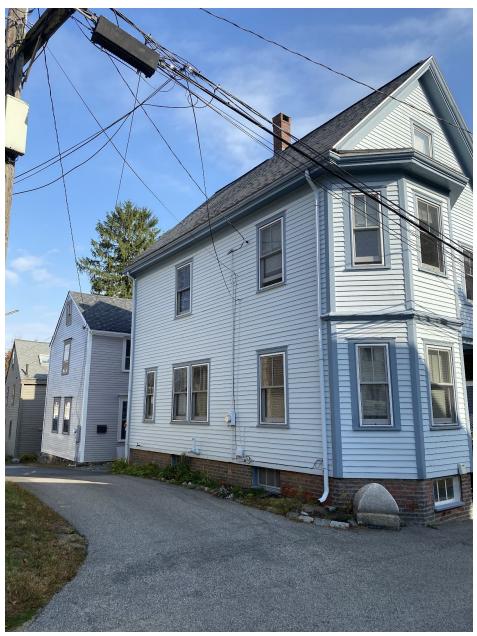

Changes made to back of house - barely visible <u>from the alley</u>

# 3. Condensers - 2 added and hidden by deck

a. A condenser for heating and cooling system for the 3rd floor to be added as currently no heat is available on the 3rd floor, the primary bedroom. The current cooling is available on the third floor is the wall unit external air conditioner, and 21therefore the replacement unit would be a Mitsubishi heat pump. As this condenser would be required, we will also replace our furnace system that is aging out with a full furnace and air conditioner unit. This will also utilize the condenser. The condenser will be placed in the side patio, with no view from the street, under the deck.

Side yard hidden by fence.

Condensers hidden by fence, and again by deck.