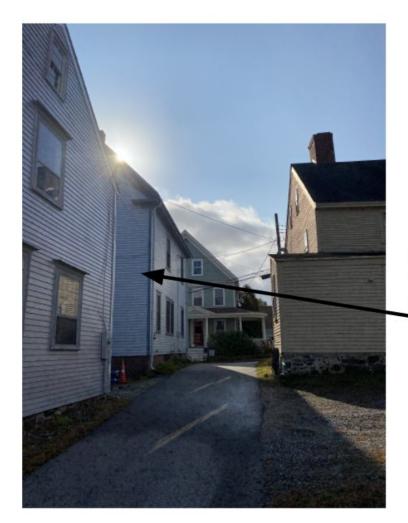

Dear Historical District Commission,

We are requesting your approval for the following improvements that we are making to our residence at 45 Gardner St.



No changes to front facing Gardner St.



No changes facing Walton Alley.



Changes made to back of house - barely visible <u>from the alley</u>

## 1. 3rd Floor - add 2 windows to backside of house, facing away from the street

- a. Renovations to an enhanced 3rd floor bathroom include 2 additional windows as can be seen here in image below. These are located on the 3rd floor and face away from any street. This would also remove the "in the wall" box air conditioner that is included year round, improving the exterior appearance. The window would only be visible from Walton Alley, a side alley.
  - i. These are similar to other windows found in the neighborhood and will specifically be added with the dimensions noted in image below.
  - ii. The windows will be Anderson 400 series encasement windows with a simulated divided

## 2. Kitchen - add 1 window similar i