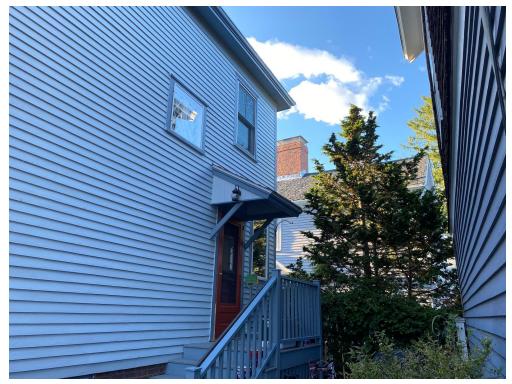

Changes made to back of house - barely visible <u>from the alley</u>

## 1. 3rd Floor - add 2 windows to backside of house, facing away from the street

- a. Renovations to an enhanced 3rd floor bathroom include 2 additional windows as can be seen here in image below. These are located on the 3rd floor and face away from any street. This would also remove the "in the wall" box air conditioner that is included year round, improving the exterior appearance. The window would only be visible from Walton Alley, a side alley.
  - i. These are similar to other windows found in the neighborhood and will specifically be added with the dimensions noted in image below.
  - ii. The windows will be Anderson 400 series encasement windows with a simulated divided