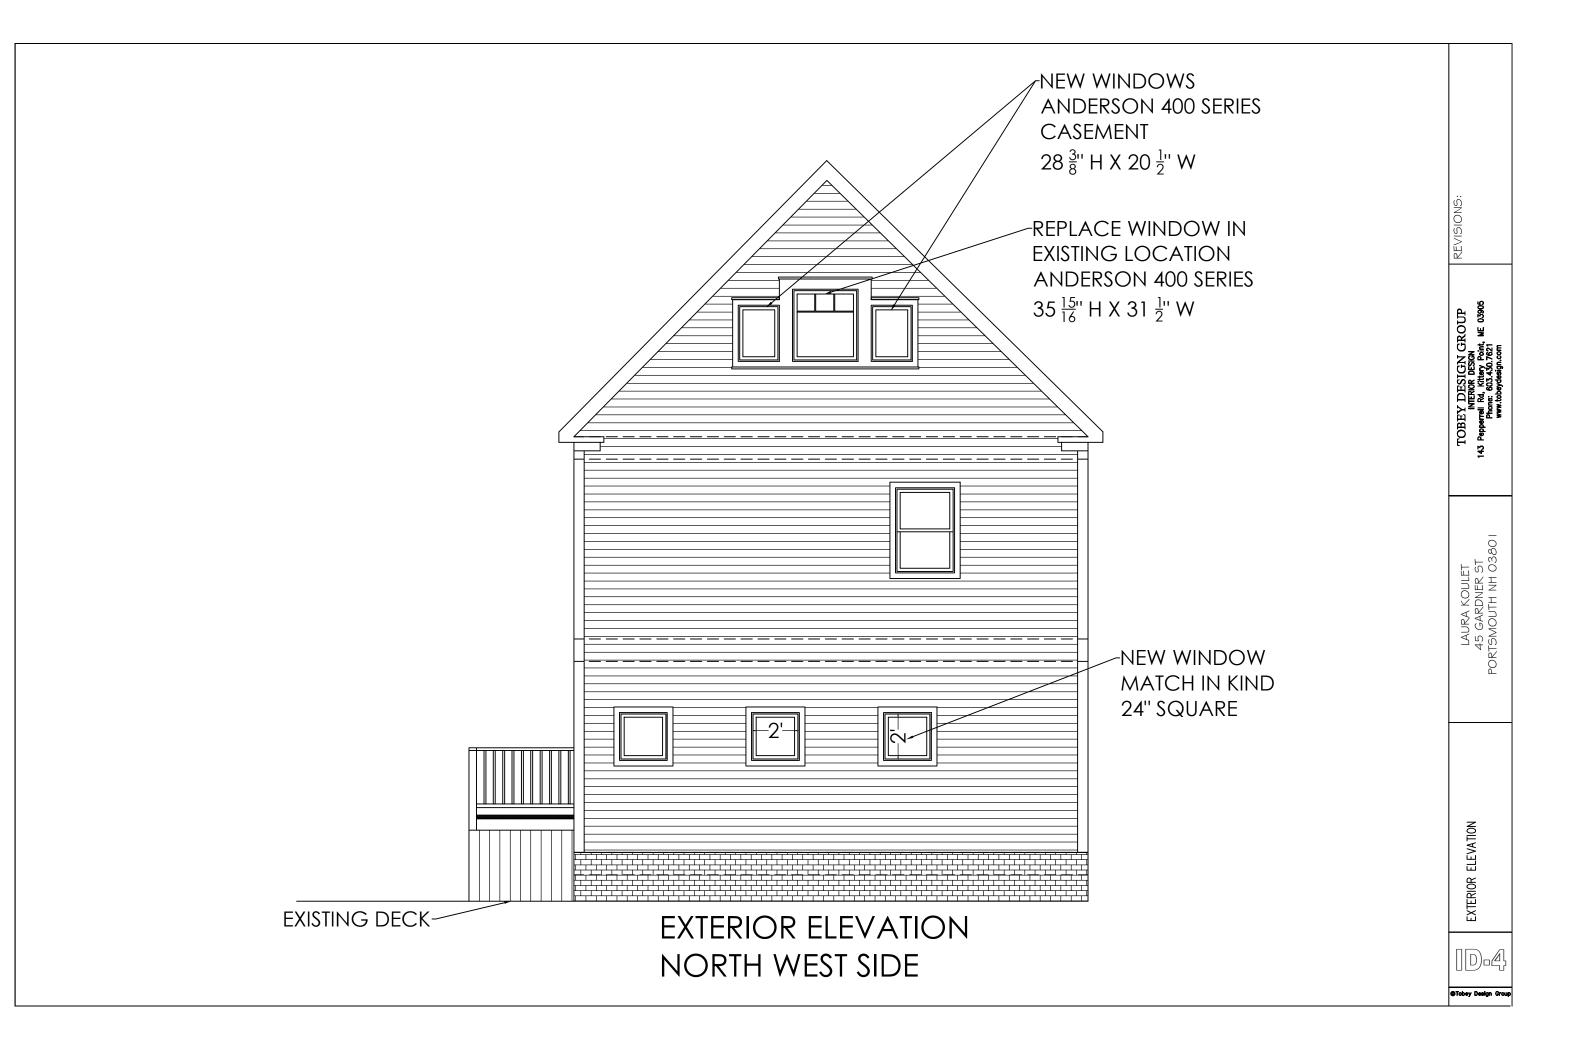

## 1. 3rd Floor - add 2 windows to backside of house, facing away from the street

- a. Renovations to an enhanced 3rd floor bathroom include 2 additional windows as can be seen here in image below. These are located on the 3rd floor and face away from any street. This would also remove the "in the wall" box air conditioner that is included year round, improving the exterior appearance. The window would only be visible from Walton Alley, a side alley.
  - i. These are similar to other windows found in the neighborhood and will specifically be added with the dimensions noted in image below.
  - ii. The windows will be Anderson 400 series encasement windows with a simulated divided

## 2. Kitchen - add 1 window similar in kind to current windows

a. One window will be added to create symmetry with two other existing windows in the kitchen. The new window will match existing windows in dimensions and material.