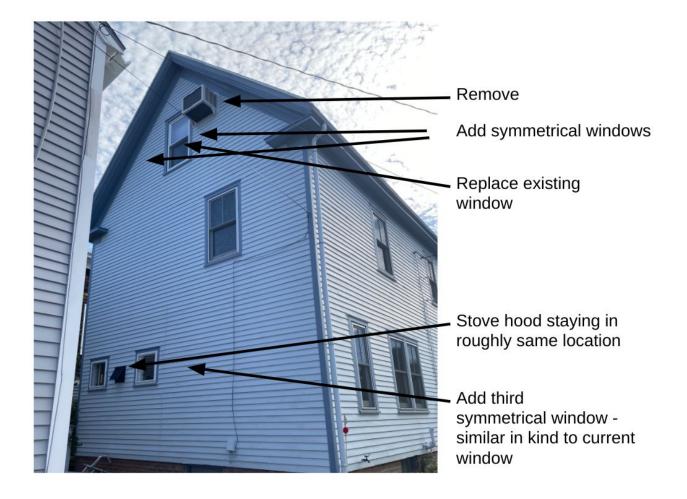

Dear Historical District Commission,

We are requesting your approval for the following improvements that we are making to our residence at 45 Gardner St.

No changes to front facing Gardner St.

No changes facing Walton Alley.

Changes made to back of house - barely visible <u>from the alley</u>

## 1. 3rd Floor - add 2 windows to backside of house, facing away from the street

- a. Renovations to an enhanced 3rd floor bathroom include 2 additional windows as can be seen here in image below. These are located on the 3rd floor and face away from any street. This would also remove the "in the wall" box air conditioner that is included year round, improving the exterior appearance. The window would only be visible from Walton Alley, a side alley.
  - i. These are similar to other windows found in the neighborhood and will specifically be added with the dimensions noted in image below.
  - ii. The windows will be Anderson 400 series encasement windows with a simulated divided

## 2. Kitchen - add 1 window similar in kind to current windows

a. One window will be added to create symmetry with two other existing windows in the kitchen. The new window will match existing windows in dimensions and material.

# 3. Condensers - 2 added and hidden by deck

a. A condenser for heating and cooling system for the 3rd floor to be added as currently no heat is available on the 3rd floor, the primary bedroom. The current cooling is available on the third floor is the wall unit external air conditioner, and 21therefore the replacement unit would be a Mitsubishi heat pump. As this condenser would be required, we will also replace our furnace system that is aging out with a full furnace and air conditioner unit. This will also utilize the condenser. The condenser will be placed in the side patio, with no view from the street, under the deck.

Side yard hidden by fence.

Condensers hidden by fence, and again by deck.