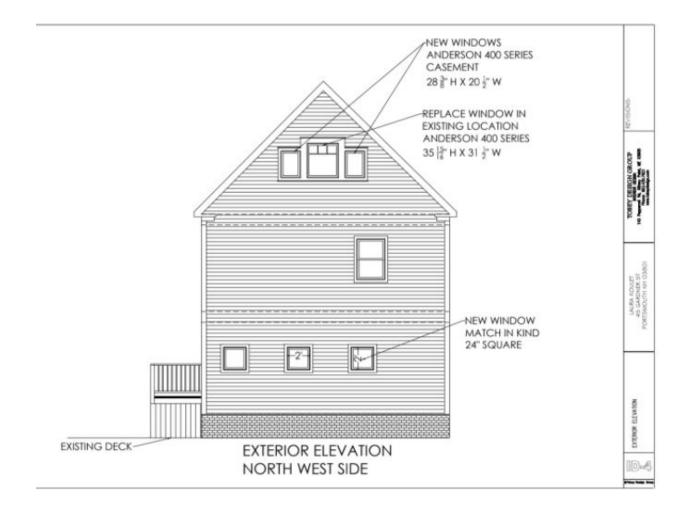

## 1. 3rd Floor - add 2 windows to backside of house, facing away from the street

- a. Renovations to an enhanced 3rd floor bathroom include 2 additional windows as can be seen here in image below. These are located on the 3rd floor and face away from any street. This would also remove the "in the wall" box air conditioner that is included year round, improving the exterior appearance. The window would only be visible from Walton Alley, a side alley.
  - i. These are similar to other windows found in the neighborhood and will specifically be added with the dimensions noted in image below.
  - ii. The windows will be Anderson 400 series encasement windows with a simulated divided

## 2. Kitchen - add 1 window similar in kind to current windows

a. One window will be added to create symmetry with two other existing windows in the kitchen. The new window will match existing windows in dimensions and material.