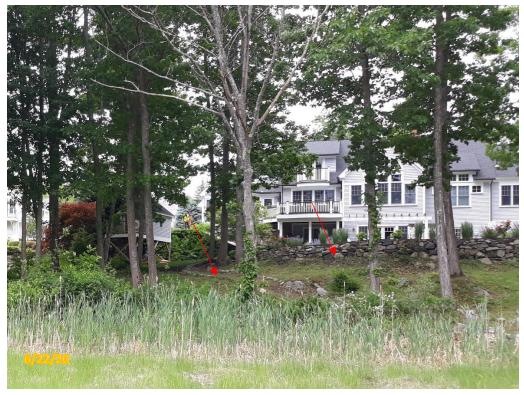

Sincerely,

Brendan Quigley

Gove Environmental Services, Inc.

Bresh Oring

Attachments: Plan

Photographs of the property

Looking northeast toward marsh.

Looking southeast toward Sagamore Creek

Looking east out toward the marsh.

Looking south across the yard

Looking west at the yard from the marsh. Retaining wall and shoreline access path are noted by arrows

Closer view of the shoreline access path taken from the yard