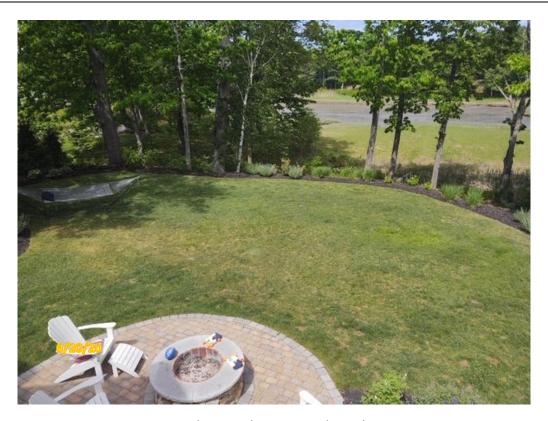

## **Project Description & Impacts**

The house was initially constructed with a rear patio and minimal adjacent lawn which extended to forested buffer. The rear yard was expanded by the previous owner by clearing and grading 4,790 SF of Wetland Buffer to create a larger lawn with areas of landscaping. A stone retaining wall was constructed at the limit of the expanded yard to create a level area. An additional 680 SF of buffer was disturbed to create a 6-foot wide trail for access to the shoreline. This work involved only minor clearing of vegetation and placement of stones to define the edges of the trail. No grading was conducted in this area and the trail retains a natural surface. The only impervious surface added in the Wetland Buffer as part of the unpermitted work is a 190 SF section of patio located off the pre-existing patio by the house, and a 160 SF treehouse along the southern property line. These are located approximately 83 and 67 feet from the wetland edge respectively. No direct wetland impact occurred on the property as a result on this work. The table below summarizes the Wetland Buffer impacts.

Sincerely,

Brendan Quigley

Gove Environmental Services, Inc.

Bresh Oring

Attachments: Plan

Photographs of the property

Looking northeast toward marsh.

Looking southeast toward Sagamore Creek

Looking east out toward the marsh.

Looking south across the yard

Looking west at the yard from the marsh. Retaining wall and shoreline access path are noted by arrows

Closer view of the shoreline access path taken from the yard