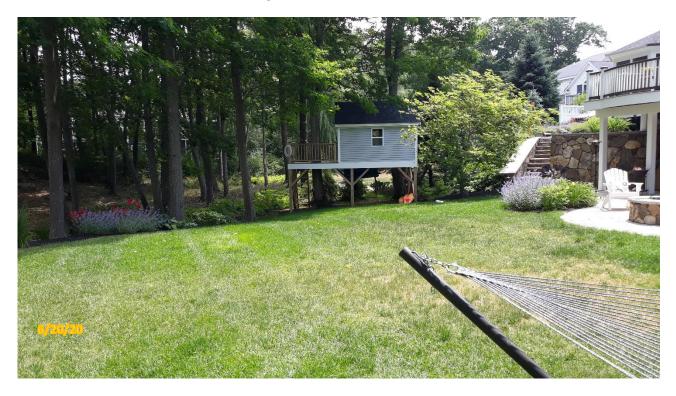

## **Project Description & Impacts**

The house was initially constructed with a rear patio and minimal adjacent lawn which extended to forested buffer. The rear yard was expanded by the previous owner by clearing and grading 4,790 SF of Wetland Buffer to create a larger lawn with areas of landscaping. A stone retaining wall was constructed at the limit of the expanded yard to create a level area. An additional 680 SF of buffer was disturbed to create a 6-foot wide trail for access to the shoreline. This work involved only minor clearing of vegetation and placement of stones to define the edges of the trail. No grading was conducted in this area and the trail retains a natural surface. The only impervious surface added in the Wetland Buffer as part of the unpermitted work is a 190 SF section of patio located off the pre-existing patio by the house, and a 160 SF treehouse along the southern property line. These are located approximately 83 and 67 feet from the wetland edge respectively. No direct wetland impact occurred on the property as a result on this work. The table below summarizes the Wetland Buffer impacts.

Looking east out toward the marsh.

Looking south across the yard

Looking west at the yard from the marsh. Retaining wall and shoreline access path are noted by arrows

Closer view of the shoreline access path taken from the yard