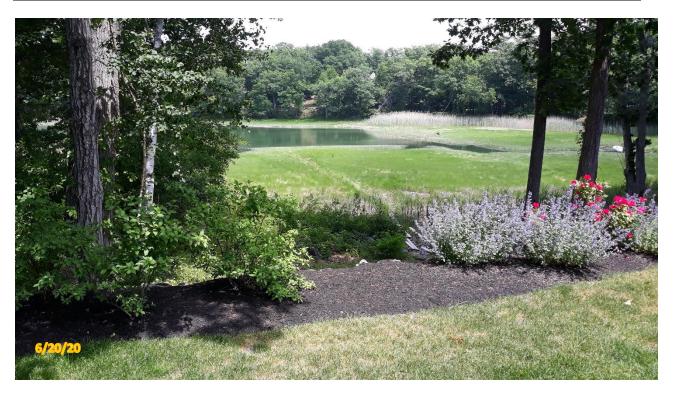

## Wetland & Wetland Buffer Description

The eastern portion of the 1.15-acre lot contains a total of 13,510 SF of wetland, consisting of marsh bordering Sagamore Creek. The wetland is predominantly tidal high marsh dominated by Spartina Patens but includes a small area of largely freshwater marsh lying just above the Highest Observable Tide Line (HOTL) which is dominated by cattail. A stone wall defines the edge of the marsh after which an upland forest of oak and pine rises at moderate to steep grade to the yard, located no less than 40 feet from the wetland edge and 80 feet from the HOTL. The FEMA 100-year floodplain (Zone AE) lies at an elevation of 9-feet, which falls on the lower part of slope up from the marsh. Due to the rise in grade along this slope, the floodplain remains below the top of the slope even when a predicted sea level rise of 2 feet is added. Similarly, the limits of predicted salt marsh migration under a 2-foot sea level rise scenario falls below the top of this slope and the yard.

Sincerely,

Brendan Quigley

Gove Environmental Services, Inc.

Bresh Oring

Attachments: Plan

Photographs of the property

Looking northeast toward marsh.

Looking southeast toward Sagamore Creek