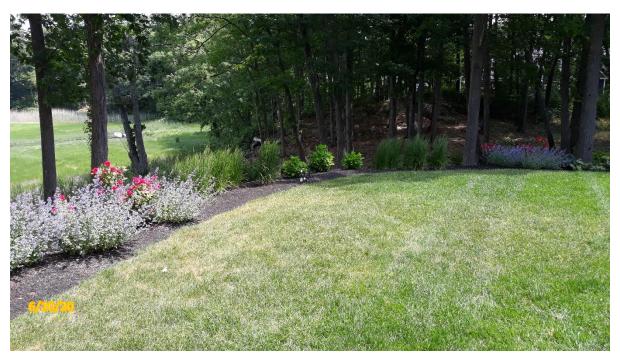

A total of 19,535 SF of wetland buffer exists on the property. The Vegetated Buffer Strip has been increased from 25 to 40 feet due to the steep slope and is naturally vegetated except for a small impact associated with the trail described in the following section. Only 735 SF (3.8%) of the Wetland Buffer on the property is impervious, 385 SF of which is associated with the original house and patio constructed in 2003.

(3) There will be no adverse impact on the wetland functional values of the site or surrounding properties;

Alteration for the creation of the yard occurred in the outer portion of the Wetland Buffer and involved very little impervious surface with little or no change in overall drainage patterns. The expanded 40-foot vegetated buffer strip was left undisturbed except for a minor foot path which was created in a natural manner and located so that it does not cause or contribute to erosion. These alterations and uses are consistent with the surrounding residential properties and should not adversely affect the functions and values resource area resource area.