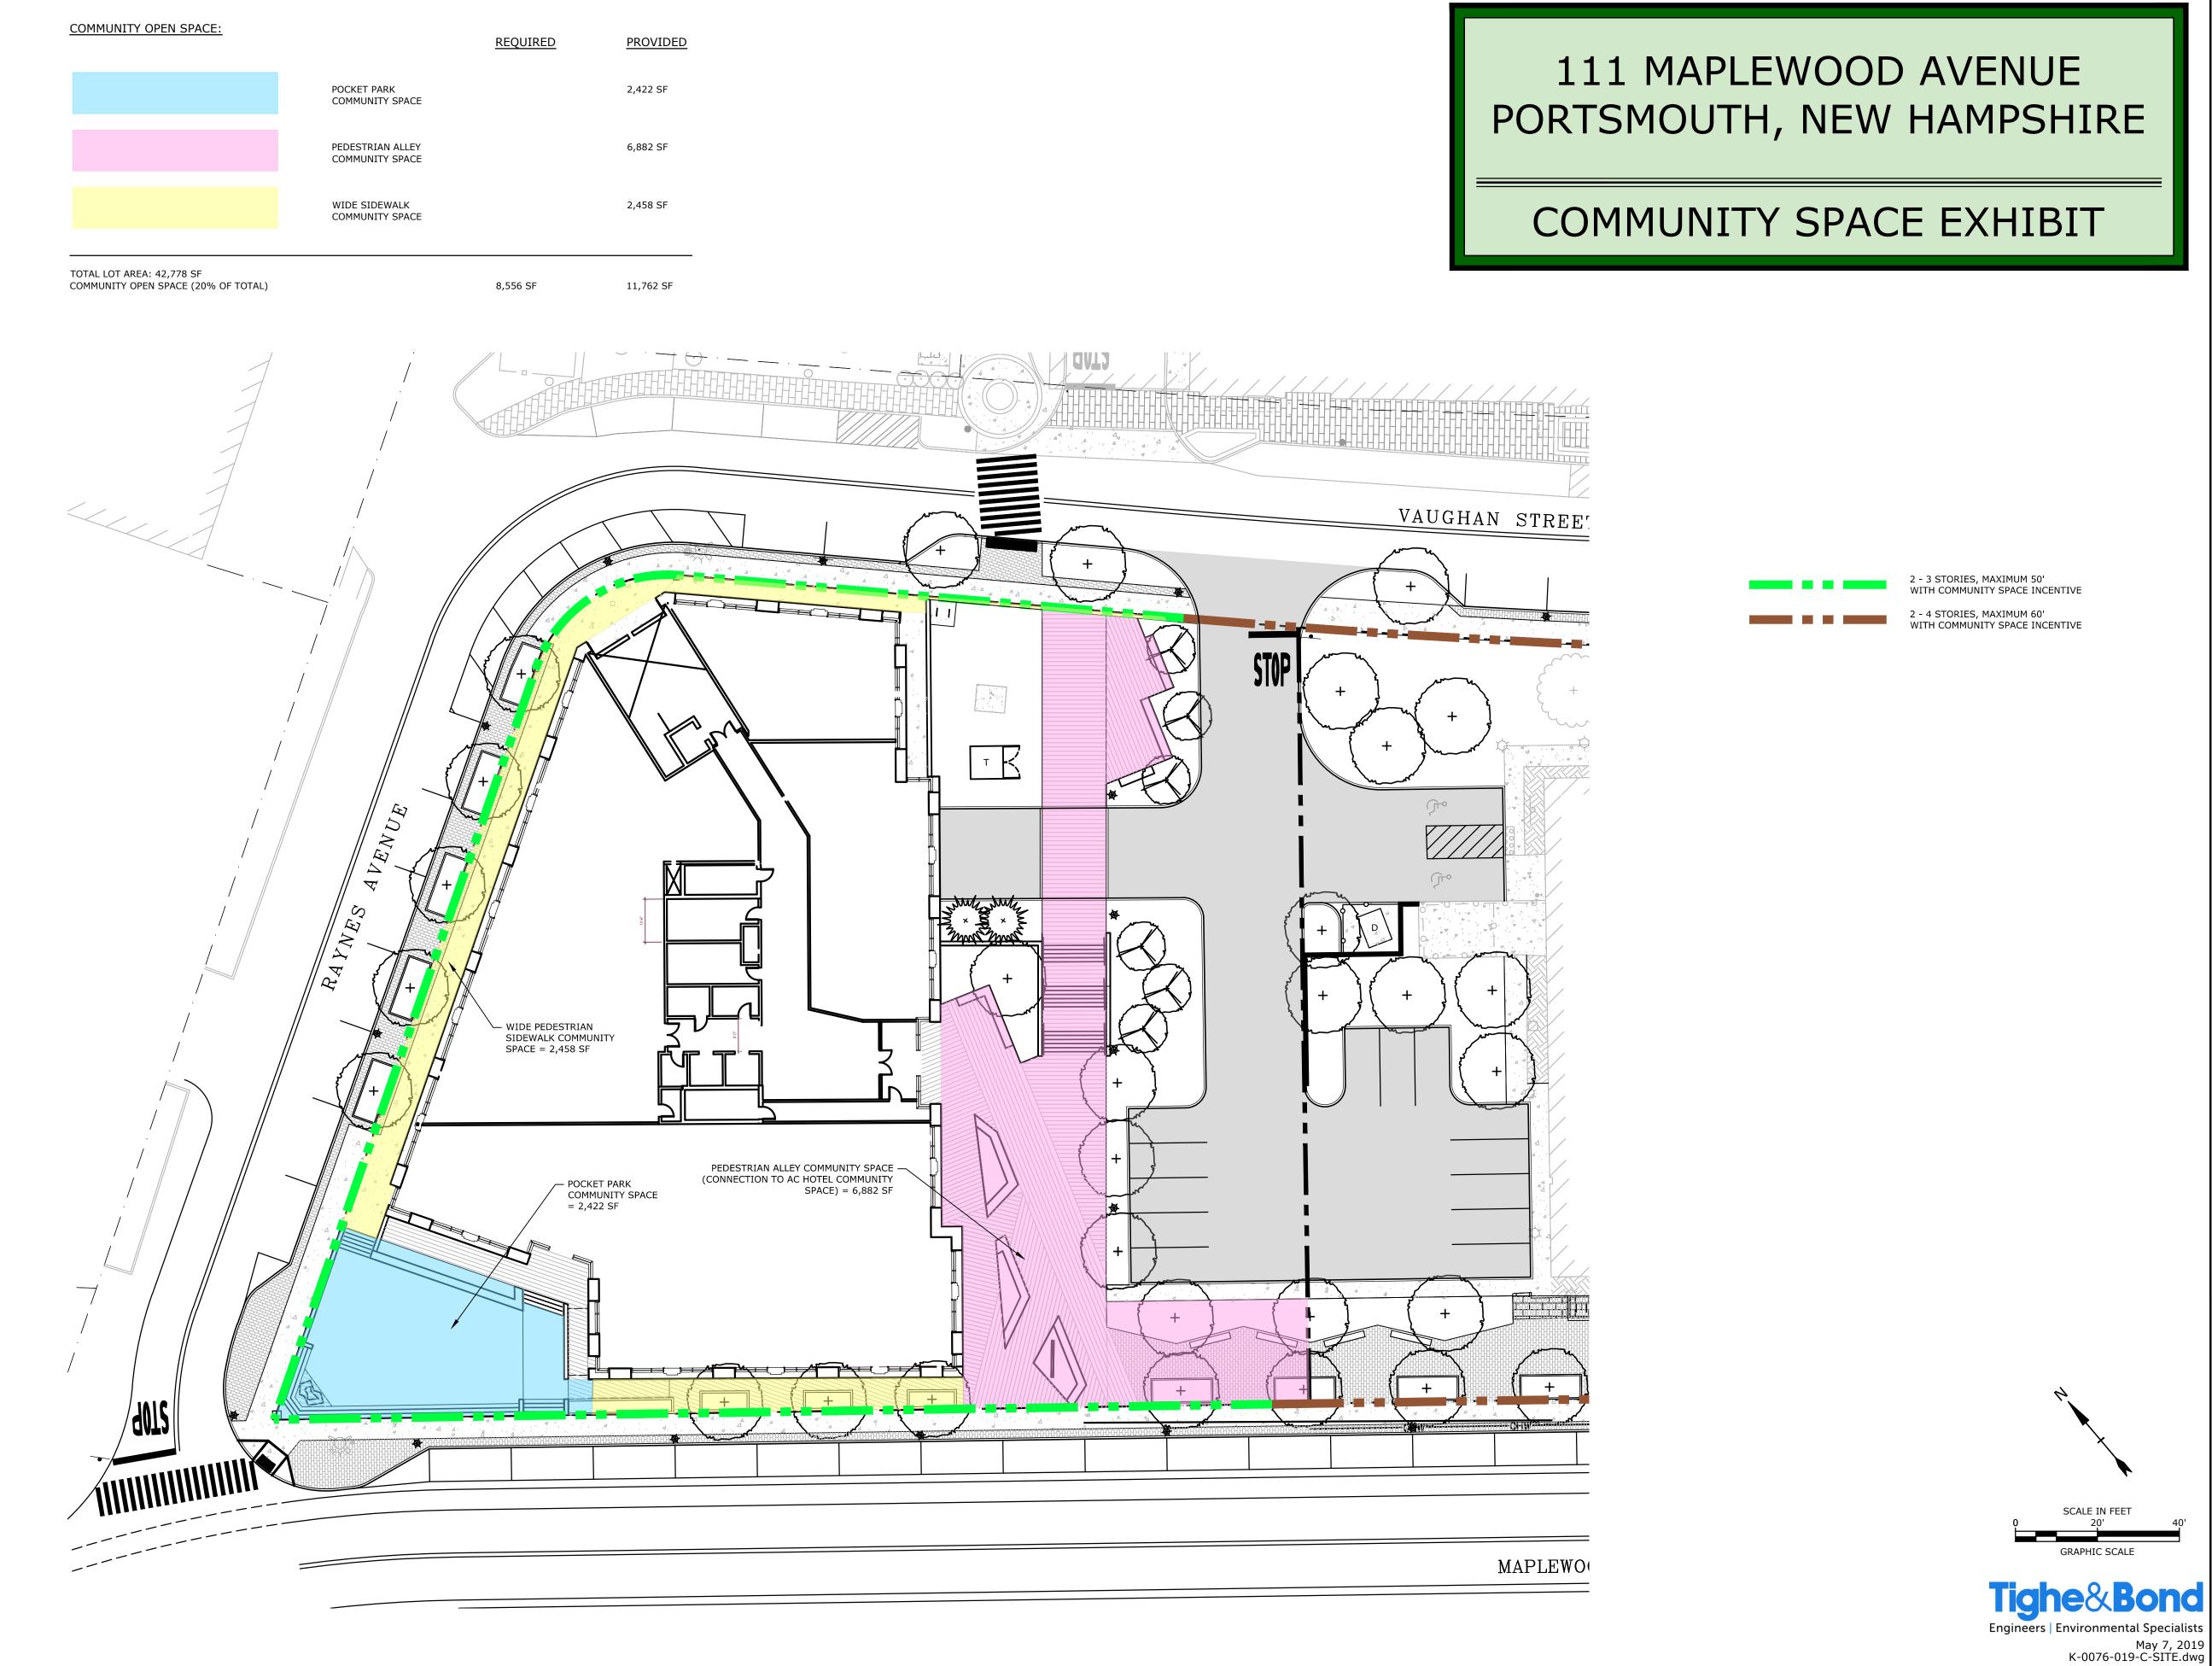

The proposed project will include the construction of a 4-story, 74,000 SF office building with ground floor commercial space. The proposed project is located in the North End Incentive Overlay District. As per Section 10.5A46, the maximum building height can be increased 1-story up to 10-feet in this overlay district. The maximum building height on a portion of this parcel according to the Regulating Plan is 50ft. The project is proposing to provide community spaces that exceeds 20% of the total proposed lot area in order to increase the maximum allowed building height to 60ft.

As depicted in the enclosed Community Space Exhibit, the project proposes to provide three (3) types of community space as defined by Section 10.5A45.10 of the Zoning Ordinance. The project will provide a 6,882 SF pedestrian alley, a 2,422 SF pocket park and a 2,458 SF wide sidewalk community space. These community spaces total 11,762 SF where only 8,556 SF is required to meet 20% of the proposed lot size of 42,778 SF.

The applicant respectfully requests a Conditional Use Permit to bank the additional 3,206 SF of Community Space for potential future development in this overlay district. The applicant agrees to execute a Prospective Development Incentive Agreement (PDIA) with the City in order to document the terms of the Conditional Use Permit.