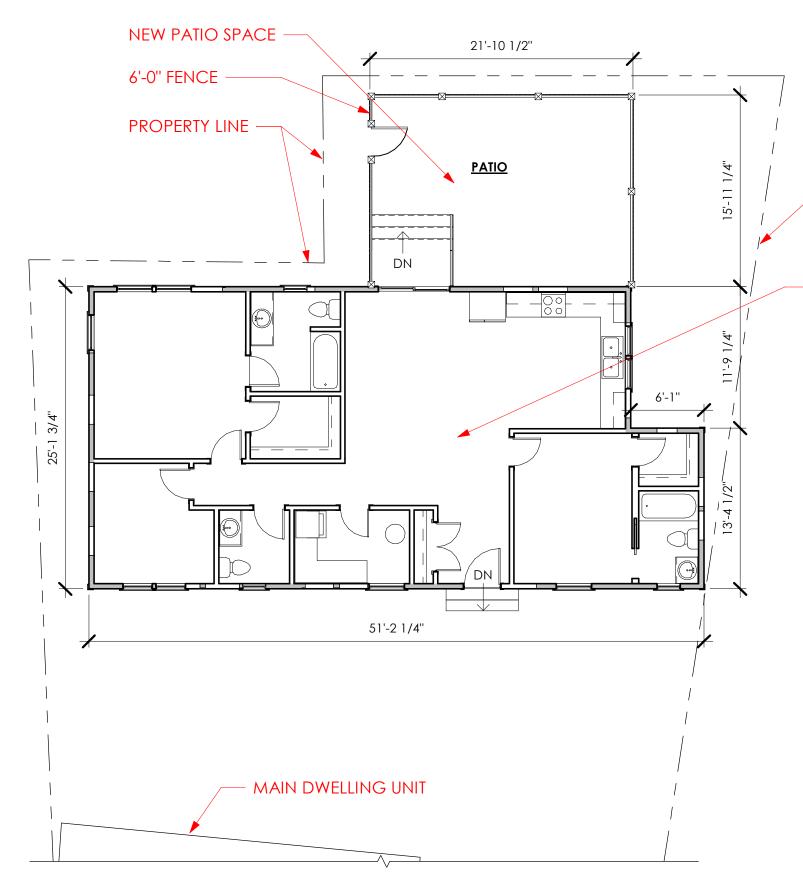

# PROPOSED SITE PLAN 1/8" = 1'-0"

PROPERTY LINE

**EXISTING BUILDING TO** REMAIN