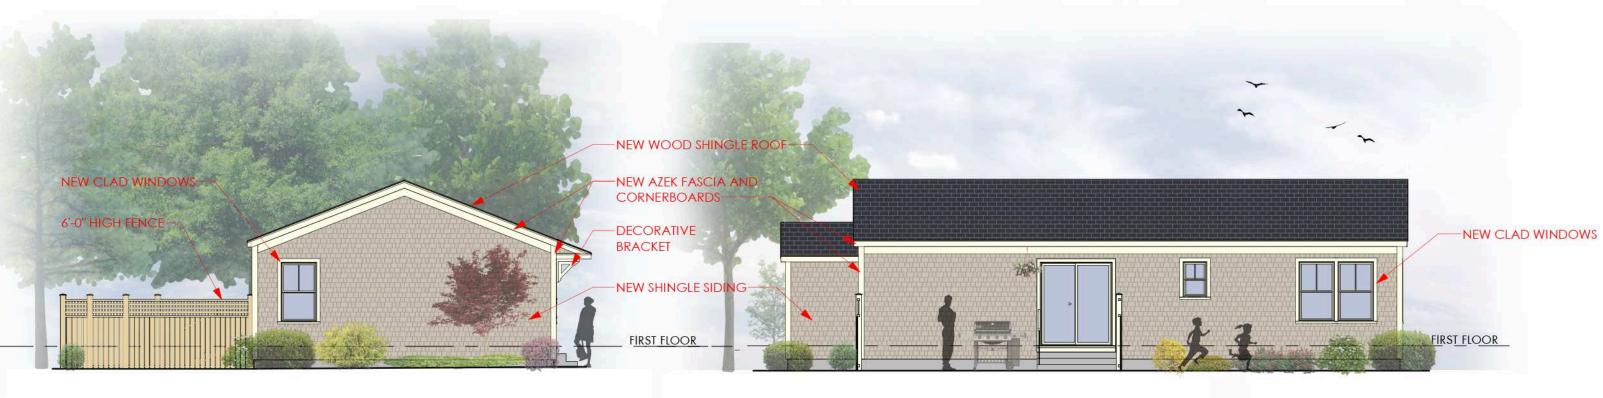

#### EXISTING NORTH ELEVATION

**PROPOSED ELEVATIONS** 

PROPOSED RENOVATIONS FOR 377 MAPLEWOOD AVE.

SOUTH ELEVATION

# NORTH ELEVATION

# EAST ELEVATION

WORK SESSION SHEET 4 OF 5 JUNE 3, 2020

© 2020

PROPOSED RENOVATIONS FOR 377 MAPLEWOOD AVE.

CONTEXT VIEW FROM STREET