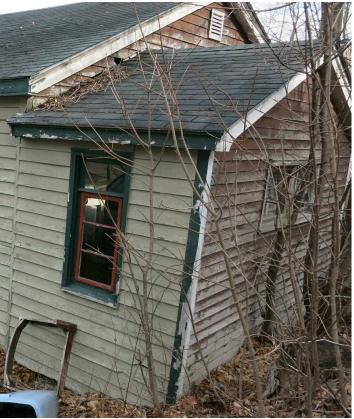

# PROPOSED RENOVATIONS FOR 377 MAPLEWOOD AVE.

LOCUS MAP



VIEW FROM NEIGHBOR'S DRIVEWAY



# CONTEXT PHOTOS/ LOCUS PLAN



VIEW OF STREET FACING ELEVATION





WORK SESSION SHEET **1** OF 5 JUNE 3, 2020



© 2020

PROPOSED RENOVATIONS FOR 377 MAPLEWOOD AVE.

# PROPOSED SITE PLAN 1/8" = 1'-0"





PROPERTY LINE

**EXISTING BUILDING TO** REMAIN











# EXISTING EAST ELEVATION





#### EXISTING NORTH ELEVATION

**PROPOSED ELEVATIONS** 



PROPOSED RENOVATIONS FOR 377 MAPLEWOOD AVE.

SOUTH ELEVATION





# NORTH ELEVATION

# EAST ELEVATION

WORK SESSION SHEET 4 OF 5 JUNE 3, 2020



© 2020

PROPOSED RENOVATIONS FOR 377 MAPLEWOOD AVE.

CONTEXT VIEW FROM STREET

#### PORTSMOUTH, NH 03801



WORK SESSION SHEET **5** OF 5 JUNE 3, 2020



© 2020