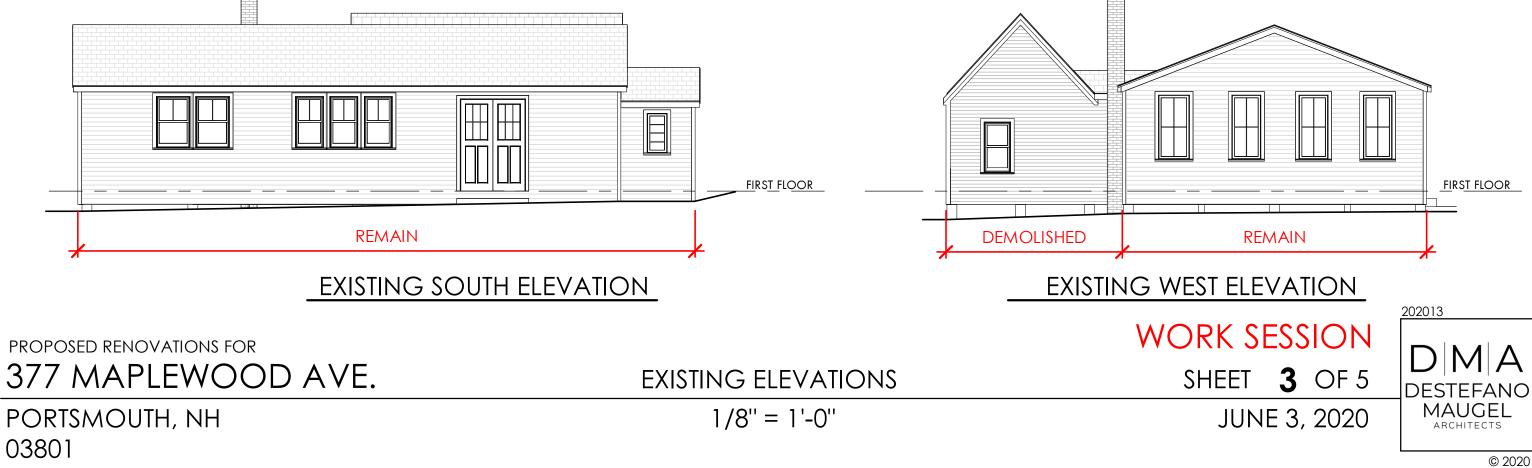

# PROPOSED RENOVATIONS FOR 377 MAPLEWOOD AVE.

LOCUS MAP



VIEW FROM NEIGHBOR'S DRIVEWAY



# CONTEXT PHOTOS/ LOCUS PLAN



VIEW OF STREET FACING ELEVATION





WORK SESSION SHEET **1** OF 5 JUNE 3, 2020



© 2020

PROPOSED RENOVATIONS FOR 377 MAPLEWOOD AVE.

# PROPOSED SITE PLAN 1/8" = 1'-0"





PROPERTY LINE

**EXISTING BUILDING TO** REMAIN











# EXISTING EAST ELEVATION





#### EXISTING NORTH ELEVATION

**PROPOSED ELEVATIONS** 



PROPOSED RENOVATIONS FOR 377 MAPLEWOOD AVE.

SOUTH ELEVATION





# NORTH ELEVATION

# EAST ELEVATION

WORK SESSION SHEET 4 OF 5 JUNE 3, 2020



© 2020

PROPOSED RENOVATIONS FOR 377 MAPLEWOOD AVE.

CONTEXT VIEW FROM STREET

#### PORTSMOUTH, NH 03801



WORK SESSION SHEET **5** OF 5 JUNE 3, 2020



© 2020