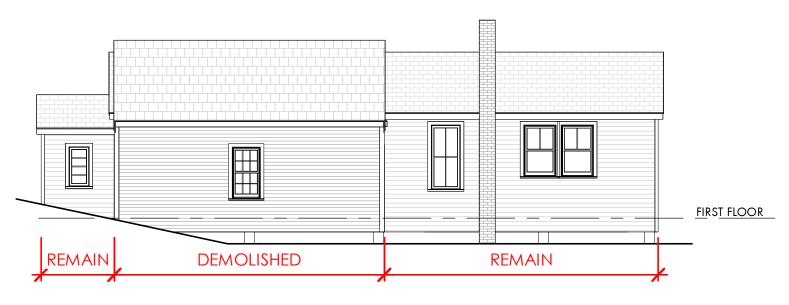

#### EXISTING NORTH ELEVATION

**PROPOSED ELEVATIONS** 

PROPOSED RENOVATIONS FOR 377 MAPLEWOOD AVE.

SOUTH ELEVATION