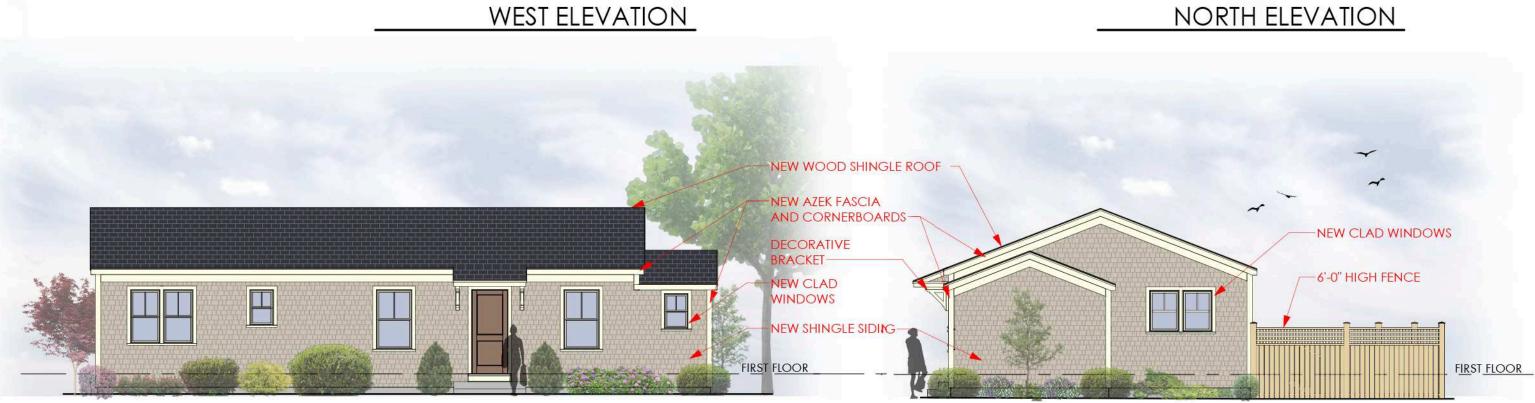

#### EXISTING NORTH ELEVATION

**PROPOSED ELEVATIONS** 

PROPOSED RENOVATIONS FOR 377 MAPLEWOOD AVE.

SOUTH ELEVATION

# NORTH ELEVATION