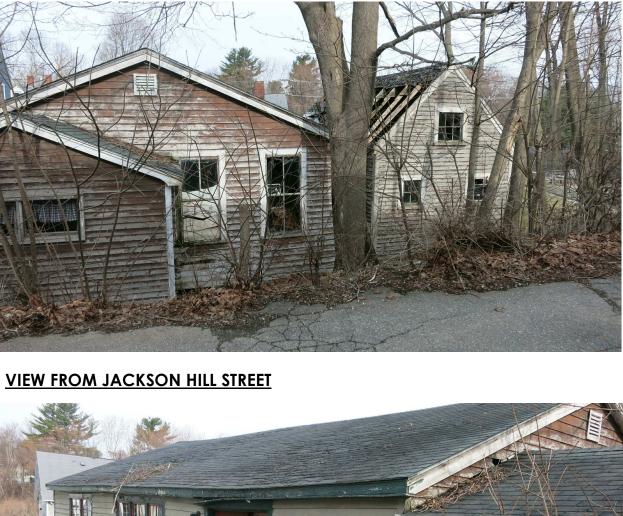

# PROPOSED RENOVATIONS FOR 377 MAPLEWOOD AVE.

LOCUS MAP

VIEW FROM NEIGHBOR'S DRIVEWAY