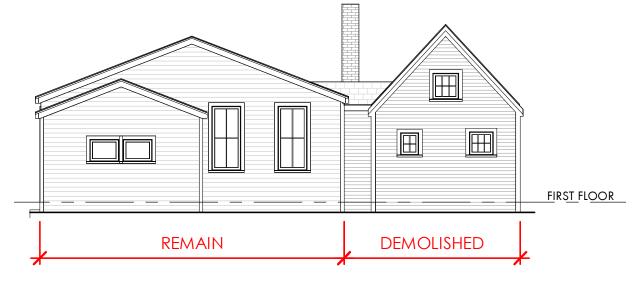

# PROPOSED RENOVATIONS FOR 377 MAPLEWOOD AVE.

LOCUS MAP



VIEW FROM NEIGHBOR'S DRIVEWAY



# CONTEXT PHOTOS/ LOCUS PLAN



VIEW OF STREET FACING ELEVATION





WORK SESSION SHEET **1** OF 5 JUNE 3, 2020



© 2020

PROPOSED RENOVATIONS FOR 377 MAPLEWOOD AVE.

# PROPOSED SITE PLAN 1/8" = 1'-0"





PROPERTY LINE

**EXISTING BUILDING TO** REMAIN











# EXISTING EAST ELEVATION





#### EXISTING NORTH ELEVATION

**PROPOSED ELEVATIONS** 



PROPOSED RENOVATIONS FOR 377 MAPLEWOOD AVE.

SOUTH ELEVATION





# NORTH ELEVATION

# EAST ELEVATION

WORK SESSION SHEET 4 OF 5 JUNE 3, 2020



© 2020

PROPOSED RENOVATIONS FOR 377 MAPLEWOOD AVE.

CONTEXT VIEW FROM STREET

#### PORTSMOUTH, NH 03801



WORK SESSION SHEET **5** OF 5 JUNE 3, 2020



© 2020