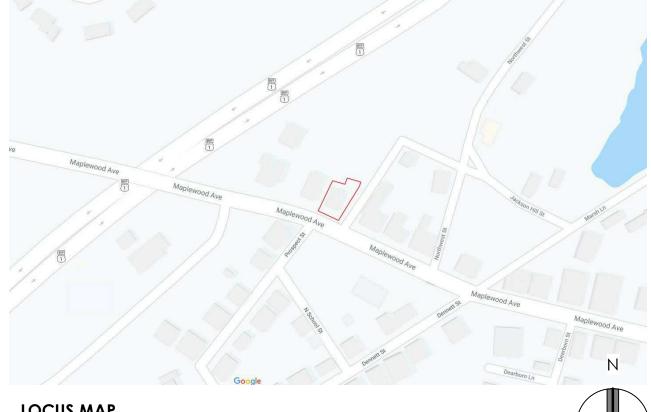

# PROPOSED RENOVATIONS FOR 377 MAPLEWOOD AVE.

LOCUS MAP

VIEW FROM NEIGHBOR'S DRIVEWAY