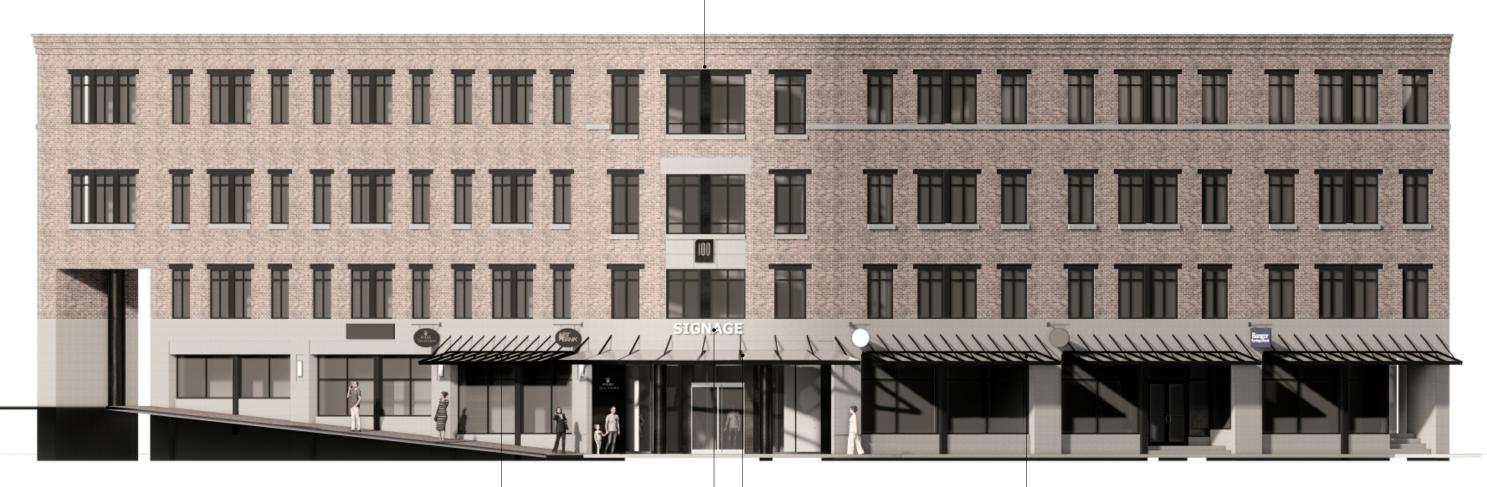

Project Title **EXTERIOR RENOVATIONS** 

DATE DESCRIPTION

**Project Status** HDC **APPLICATION**  **Drawing Title** Hanover Street Elevation

EXISTING WINDOW FRAMES & MULLIONS PAINTED BLACK TYP.

EXISTING HANOVER STREET AWNINGS TO REMAIN TYP. PAINT METAL BLACK NEW SIGNANGE (SEE SPECS INCLUDED) **NEW CORNER AWNING TO** REPLACE EXISTING AWNING. BLACK PAINTED STEEL AND GLASS EXISTING MARKET STREET AWNINGS TO REMAIN TYP. PAINT METAL BLACK

**Corner Elevation** 

**Drawing Title** 

EXISTING WINDOW FRAMES & MULLIONS PAINTED BLACK TYP.

REV.

NEW SIGNANGE (SEE SPECS INCLUDED)

 NEW CORNER AWNING TO REPLACE EXISTING AWNING. **BLACK PAINTED STEEL AND GLASS** 