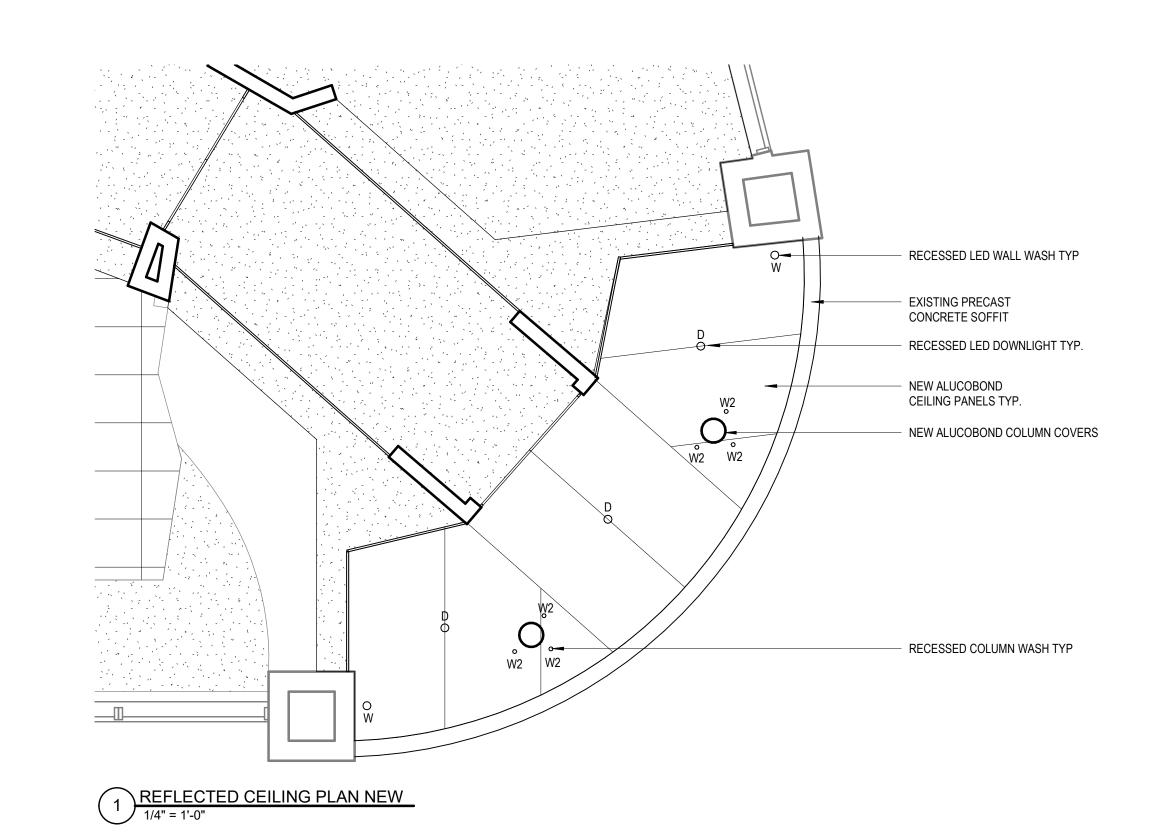

DATE DESCRIPTION

REV.

**Project Status** HDC **APPLICATION**  **Drawing Title ENTRANCE ELEVATION**  **Drawing Number** 

**A2** 

| CANAL                                  |                                                         | Scale:          | Project Title        |      |      |             | Project Status | Drawing Title       | Drawing Number |
|----------------------------------------|---------------------------------------------------------|-----------------|----------------------|------|------|-------------|----------------|---------------------|----------------|
| GANAL IIII STUDIO                      | CANAL 5 STUDIO AND IS NOT TO BE COPIED OR REPRODUCED IN | 1/4 - 1-0       | EXTERIOR RENOVATIONS | REV. | DATE | DESCRIPTION | HDC            | REFLECTED CEILING & | ^ ^            |
| One Canal Plaza, Suite 888 207 553 21  | PART OR WHOLE.                                          | C5S Project No. |                      |      |      |             | APPLICATION    | LIGHTING PLAN       | A3             |
| Portland, Maine 04101 canal 5studio.cc |                                                         | 20002           |                      |      |      |             |                |                     |                |