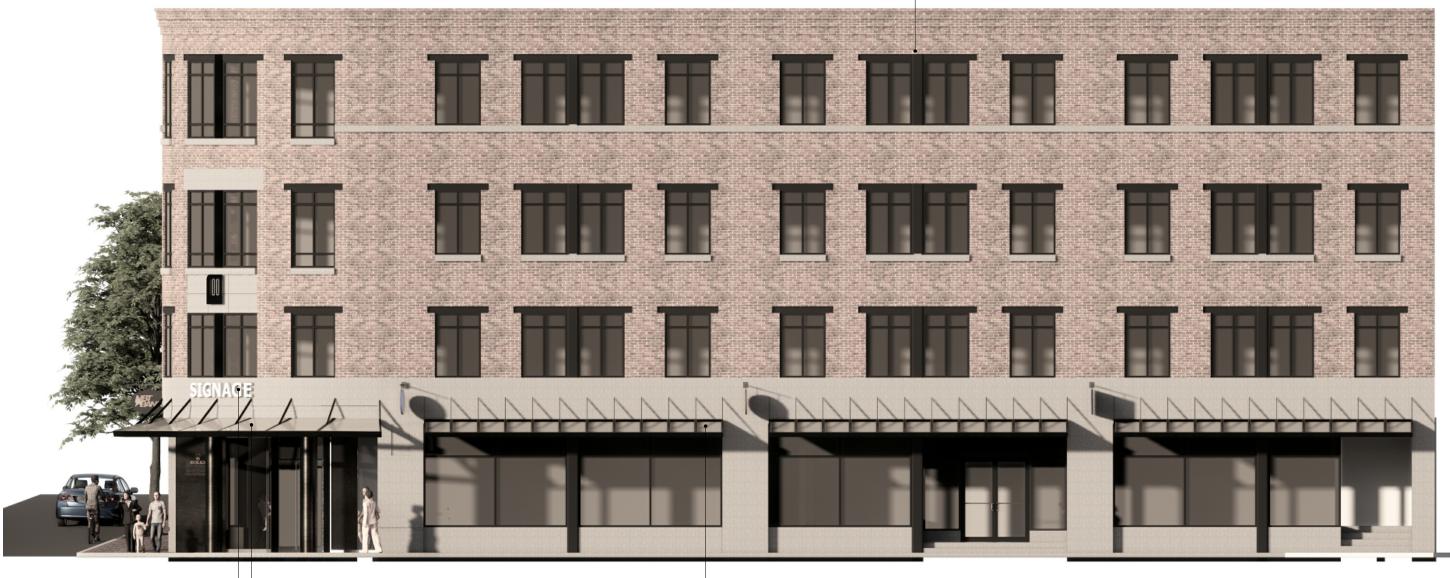

EXISTING MARKET STREET AWNINGS TO REMAIN TYP. PAINT METAL BLACK

**DECEMBER 16, 2020** 

canal5studio.com

Portland, Maine 04101

THIS DRAWING IS THE PROPERTY OF CANAL 5 STUDIO AND IS NOT TO BE COPIED OR REPRODUCED IN PART OR WHOLE. 2018 © CANAL 5 STUDIO

Scale: NOT TO SCALE C5S Project No. 20002

Project Title **EXTERIOR RENOVATIONS** 

DATE DESCRIPTION **Project Status** HDC **APPLICATION** 

**Drawing Title** Market Street Elevation **Drawing Number** 

**A6** 