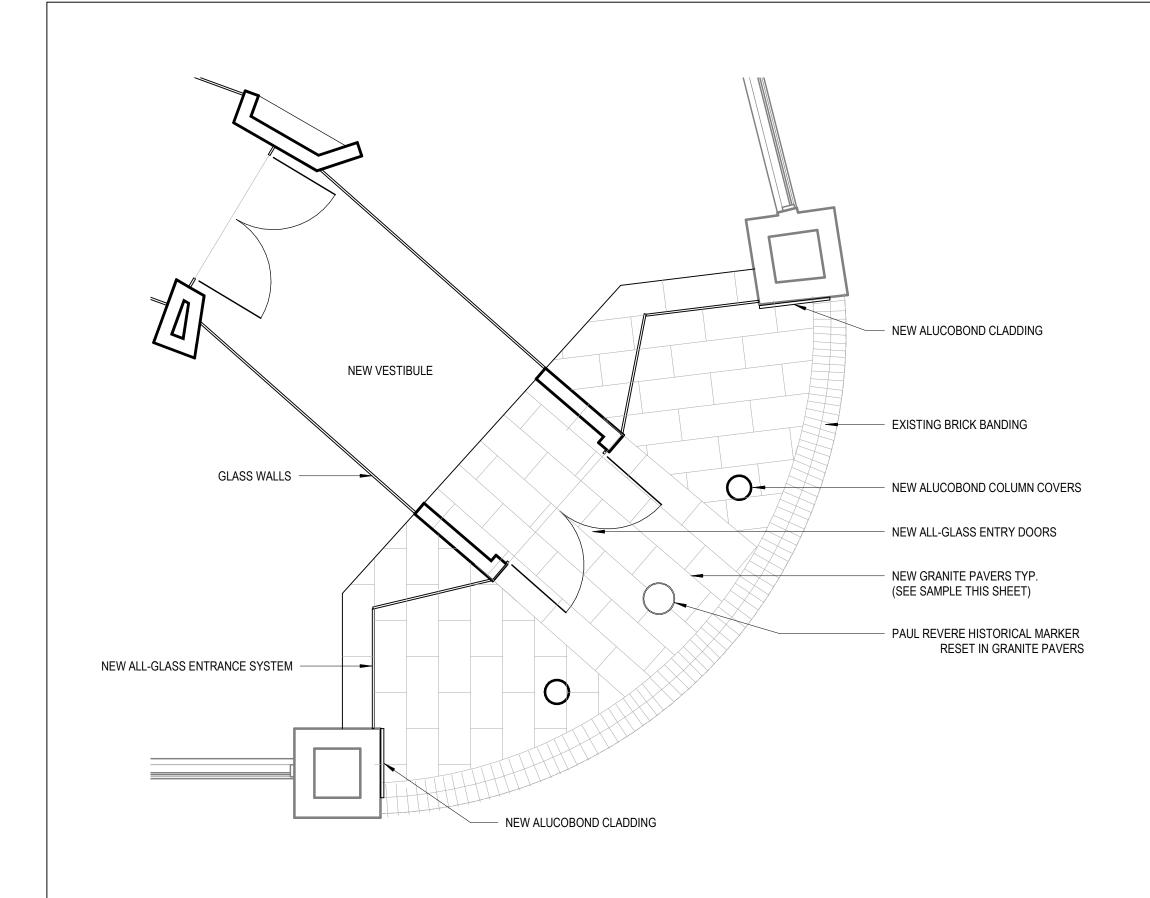

| REV. | DATE | DESCRIPTION |  |
|------|------|-------------|--|
|      |      |             |  |

| Project Status     | Drawing Title    |
|--------------------|------------------|
| HDC<br>APPLICATION | ENTRY FLOOR PLAN |

EXISTING WINDOW FRAMES & MULLIONS PAINTED BLACK TYP.

REV.

REPLACE EXISTING PRECAST CONCRETE COLUMN COVER WITH NEW ANODIZED COLUMN COVER **EXISTING MARKET STREET** AWNINGS TO REMAIN TYP. PAINT METAL BLACK **NEW CORNER AWNING**  **NEW SIGNANGE** (SEE SPECS INCLUDED)