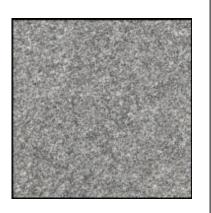

GRANITE: WOODBURY GRAY. 2" THICK., 16" X 36" (SEE INCLUDED SPEC SHEET)

| Т  | HIS DRAWING IS    |
|----|-------------------|
| Т  | HE PROPERTY OF    |
| C  | ANAL 5 STUDIO AND |
| IS | NOT TO BE COPIED  |
| 0  | R REPRODUCED IN   |
| P. | ART OR WHOLE.     |
| 2  | 018 © CANAL 5     |
| S  | TUDIO             |
|    |                   |