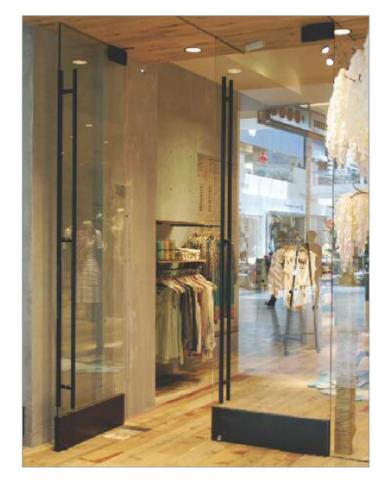

ENTRANCE SYSTEM - CR LAURENCE BLACK BRONZE ANODIZED WITH LONG "F-STYLE" HANDLES

THIS DRAWING IS THE PROPERTY OF CANAL 5 STUDIO AND IS NOT TO BE COPIED OR REPRODUCED IN PART OR WHOLE. 2018 © CANAL 5

Scale: Project Title 1/4" = 1'-0" **EXTERIOR RENOVATIONS** C5S Project No 20002