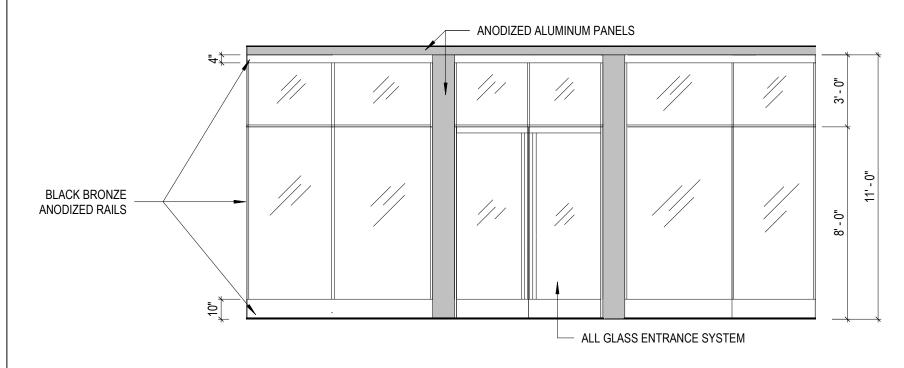

ENTRANCE SYSTEM - CR LAURENCE BLACK BRONZE ANODIZED WITH LONG "F-STYLE" HANDLES

THIS DRAWING IS THE PROPERTY OF CANAL 5 STUDIO AND IS NOT TO BE COPIED OR REPRODUCED IN PART OR WHOLE. 2018 © CANAL 5

Scale: Project Title 1/4" = 1'-0" **EXTERIOR RENOVATIONS** C5S Project No 20002

DATE DESCRIPTION

REV.

**Project Status** HDC **APPLICATION**  **Drawing Title ENTRANCE ELEVATION**  **Drawing Number** 

**A2** 

| CANAL                                  |                                                         | Scale:          | Project Title        |      |      |             | Project Status | Drawing Title       | Drawing Number |
|----------------------------------------|---------------------------------------------------------|-----------------|----------------------|------|------|-------------|----------------|---------------------|----------------|
| GANAL IIII STUDIO                      | CANAL 5 STUDIO AND IS NOT TO BE COPIED OR REPRODUCED IN | 1/4 - 1-0       | EXTERIOR RENOVATIONS | REV. | DATE | DESCRIPTION | HDC            | REFLECTED CEILING & | ^ ^            |
| One Canal Plaza, Suite 888 207 553 21  | PART OR WHOLE.                                          | C5S Project No. |                      |      |      |             | APPLICATION    | LIGHTING PLAN       | A3             |
| Portland, Maine 04101 canal 5studio.cc |                                                         | 20002           |                      |      |      |             |                |                     |                |