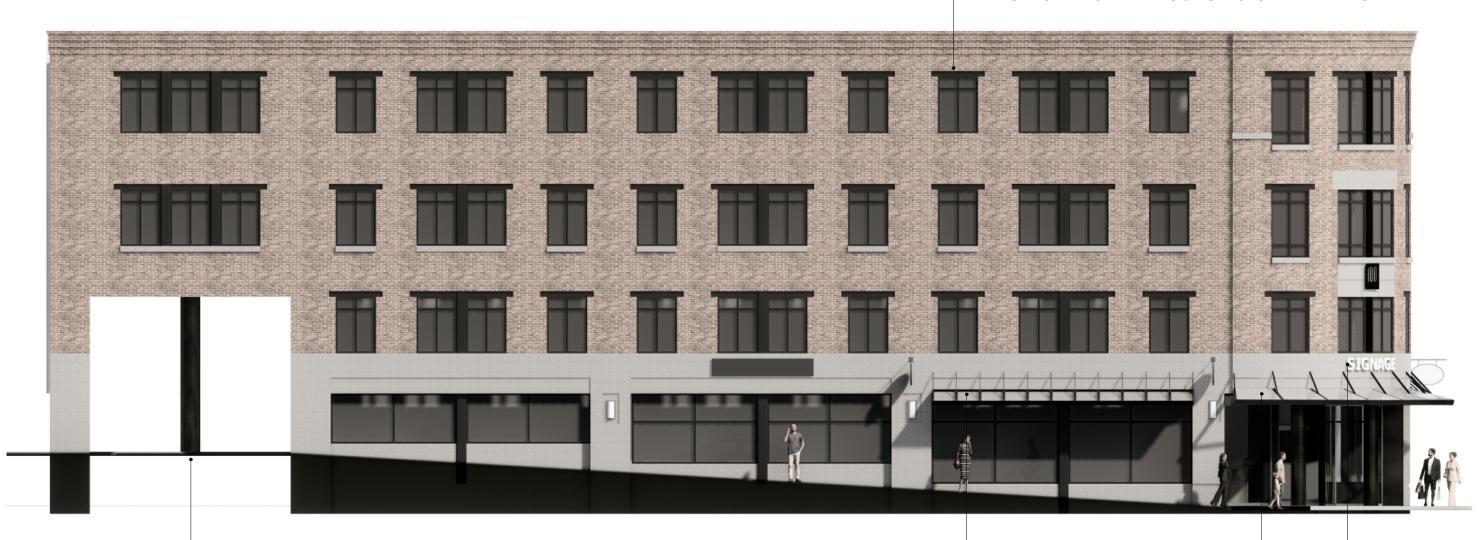

EXISTING WINDOW FRAMES & MULLIONS PAINTED BLACK TYP.

REV.

REPLACE EXISTING PRECAST CONCRETE COLUMN COVER WITH NEW ANODIZED COLUMN COVER **EXISTING MARKET STREET** AWNINGS TO REMAIN TYP. PAINT METAL BLACK **NEW CORNER AWNING**  **NEW SIGNANGE** (SEE SPECS INCLUDED)

Project Title **EXTERIOR RENOVATIONS** 

DATE DESCRIPTION

**Project Status** HDC **APPLICATION**  **Drawing Title** Hanover Street Elevation

EXISTING WINDOW FRAMES & MULLIONS PAINTED BLACK TYP.

EXISTING HANOVER STREET AWNINGS TO REMAIN TYP. PAINT METAL BLACK NEW SIGNANGE (SEE SPECS INCLUDED) **NEW CORNER AWNING TO** REPLACE EXISTING AWNING. BLACK PAINTED STEEL AND GLASS EXISTING MARKET STREET AWNINGS TO REMAIN TYP. PAINT METAL BLACK