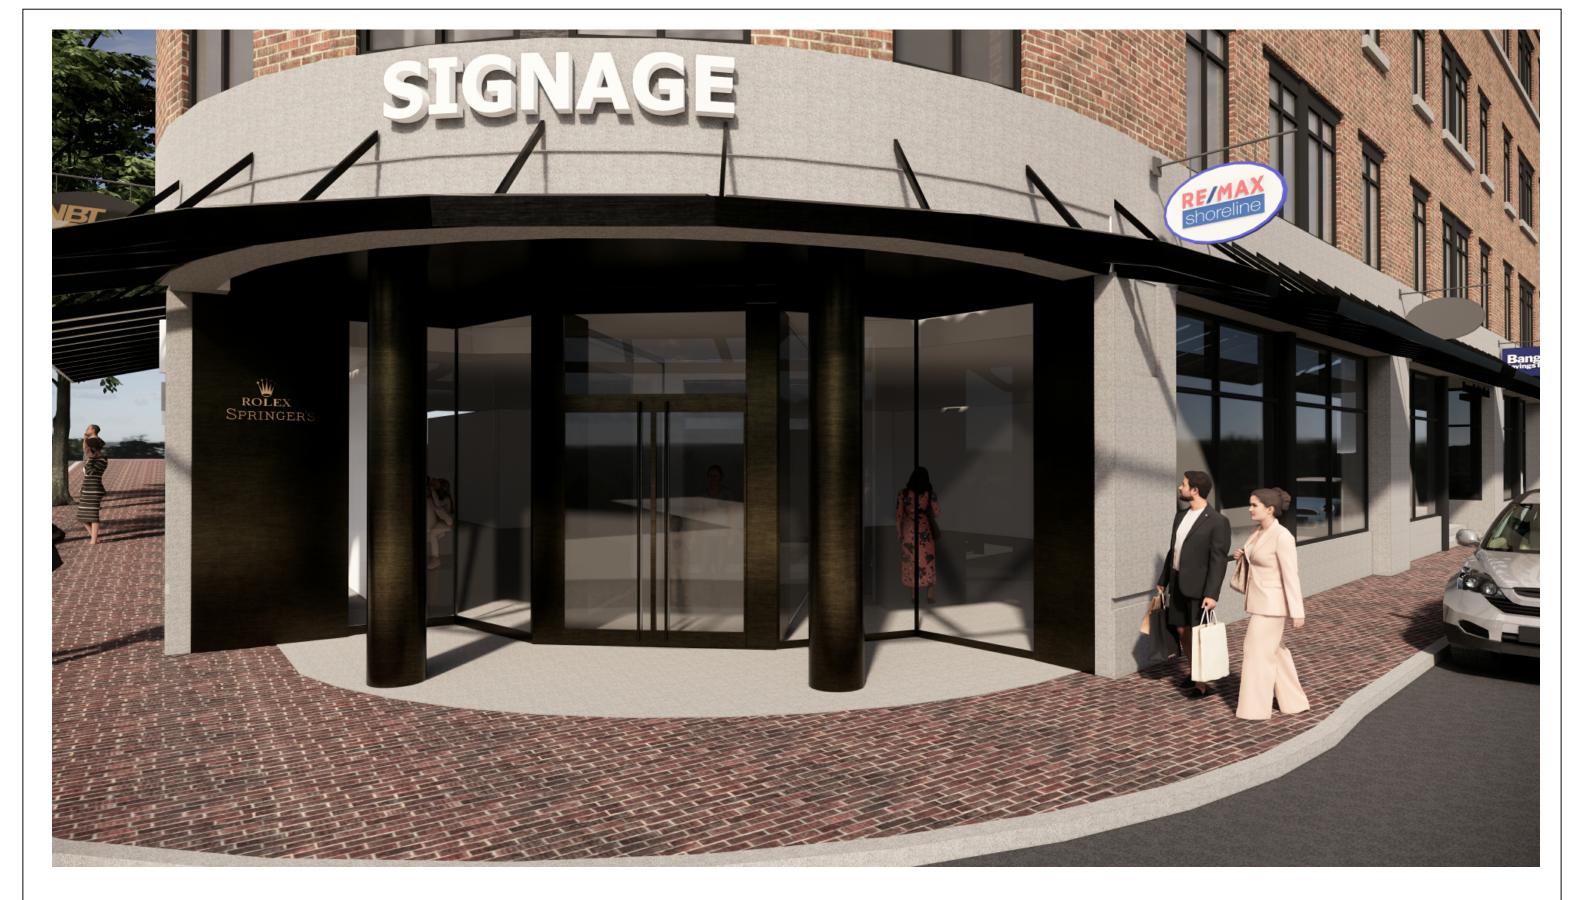

EXISTING WINDOW FRAMES & MULLIONS PAINTED BLACK TYP.

REV.

REPLACE EXISTING PRECAST CONCRETE COLUMN COVER WITH NEW ANODIZED COLUMN COVER **EXISTING MARKET STREET** AWNINGS TO REMAIN TYP. PAINT METAL BLACK **NEW CORNER AWNING**  **NEW SIGNANGE** (SEE SPECS INCLUDED)

DATE DESCRIPTION

REV.

**Project Status** HDC **APPLICATION** 

**Drawing Title** CORNER PERSPECTIVE