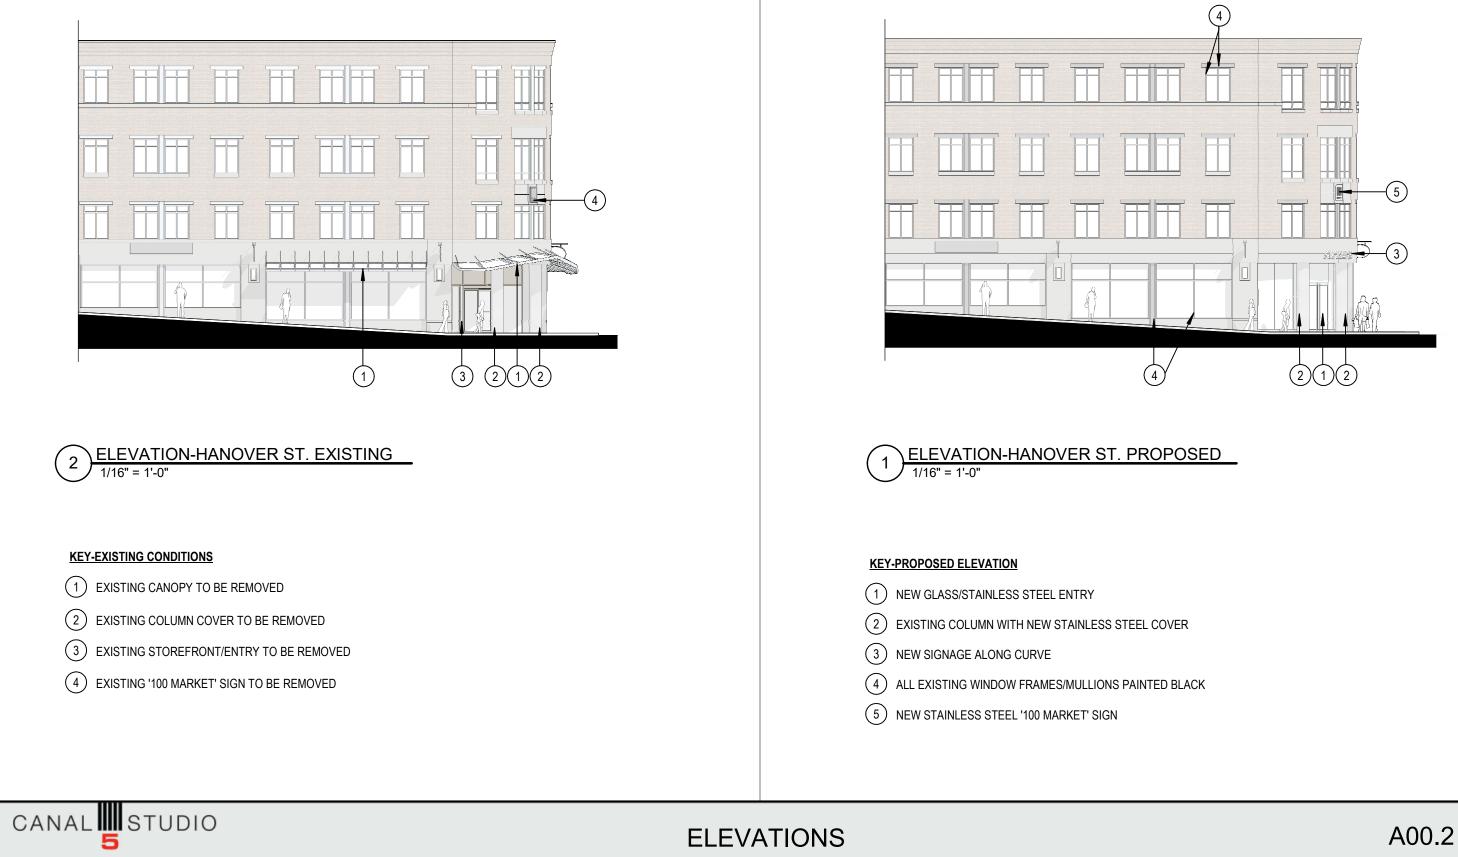

#### canal5studio.com

- 1 NEW GLASS/STAINLESS STEEL ENTRY
- 2 EXISTING COLUMN WITH NEW STAINLESS STEEL COVER
- 3 NEW SIGNAGE ALONG CURVE
- (4) ALL EXISTING WINDOW FRAMES/MULLIONS PAINTED BLACK
- 5 NEW STAINLESS STEEL '100 MARKET' SIGN

#### **KEY-PROPOSED ELEVATION**

1 NEW GLASS/STAINLESS STEEL ENTRY

- (2) EXISTING COLUMN WITH NEW STAINLESS STEEL COVER
- 3 NEW SIGNAGE ALONG CURVE
- (4) ALL EXISTING WINDOW FRAMES/MULLIONS PAINTED BLACK
- 5 NEW STAINLESS STEEL '100 MARKET' SIGN