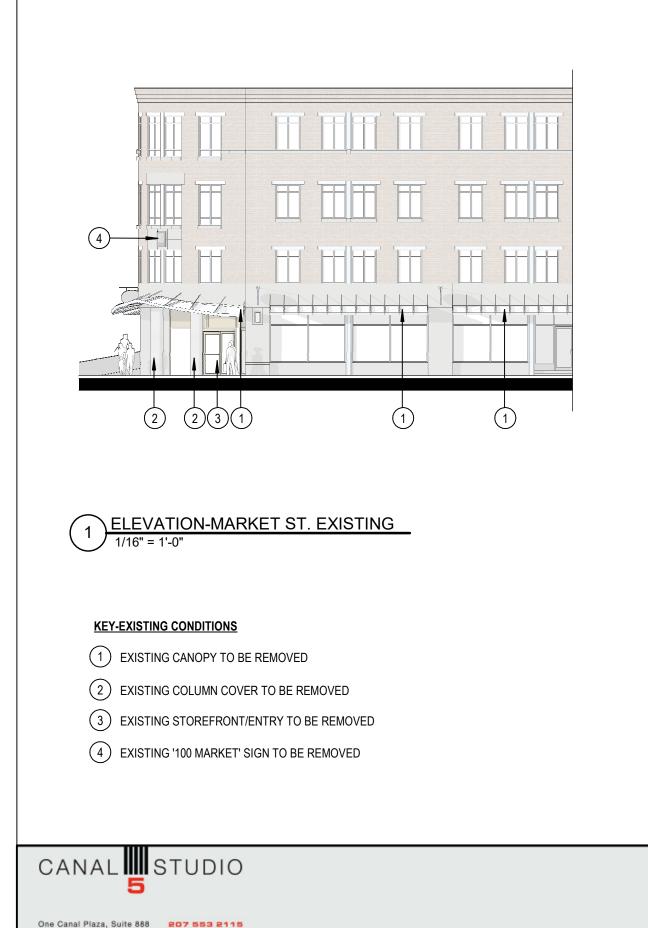

## **ELEVATIONS**

Portland, Maine 04101

canal5studio.com

PERSPECTIVE-HANOVER ST. EXISTING 1/16" = 1'-0"

|                | PERSPECTIVE-HANOVER ST. |
|----------------|-------------------------|
| $\overline{1}$ | PROPOSED                |
| Ľ)             | 1/16" = 1'-0"           |