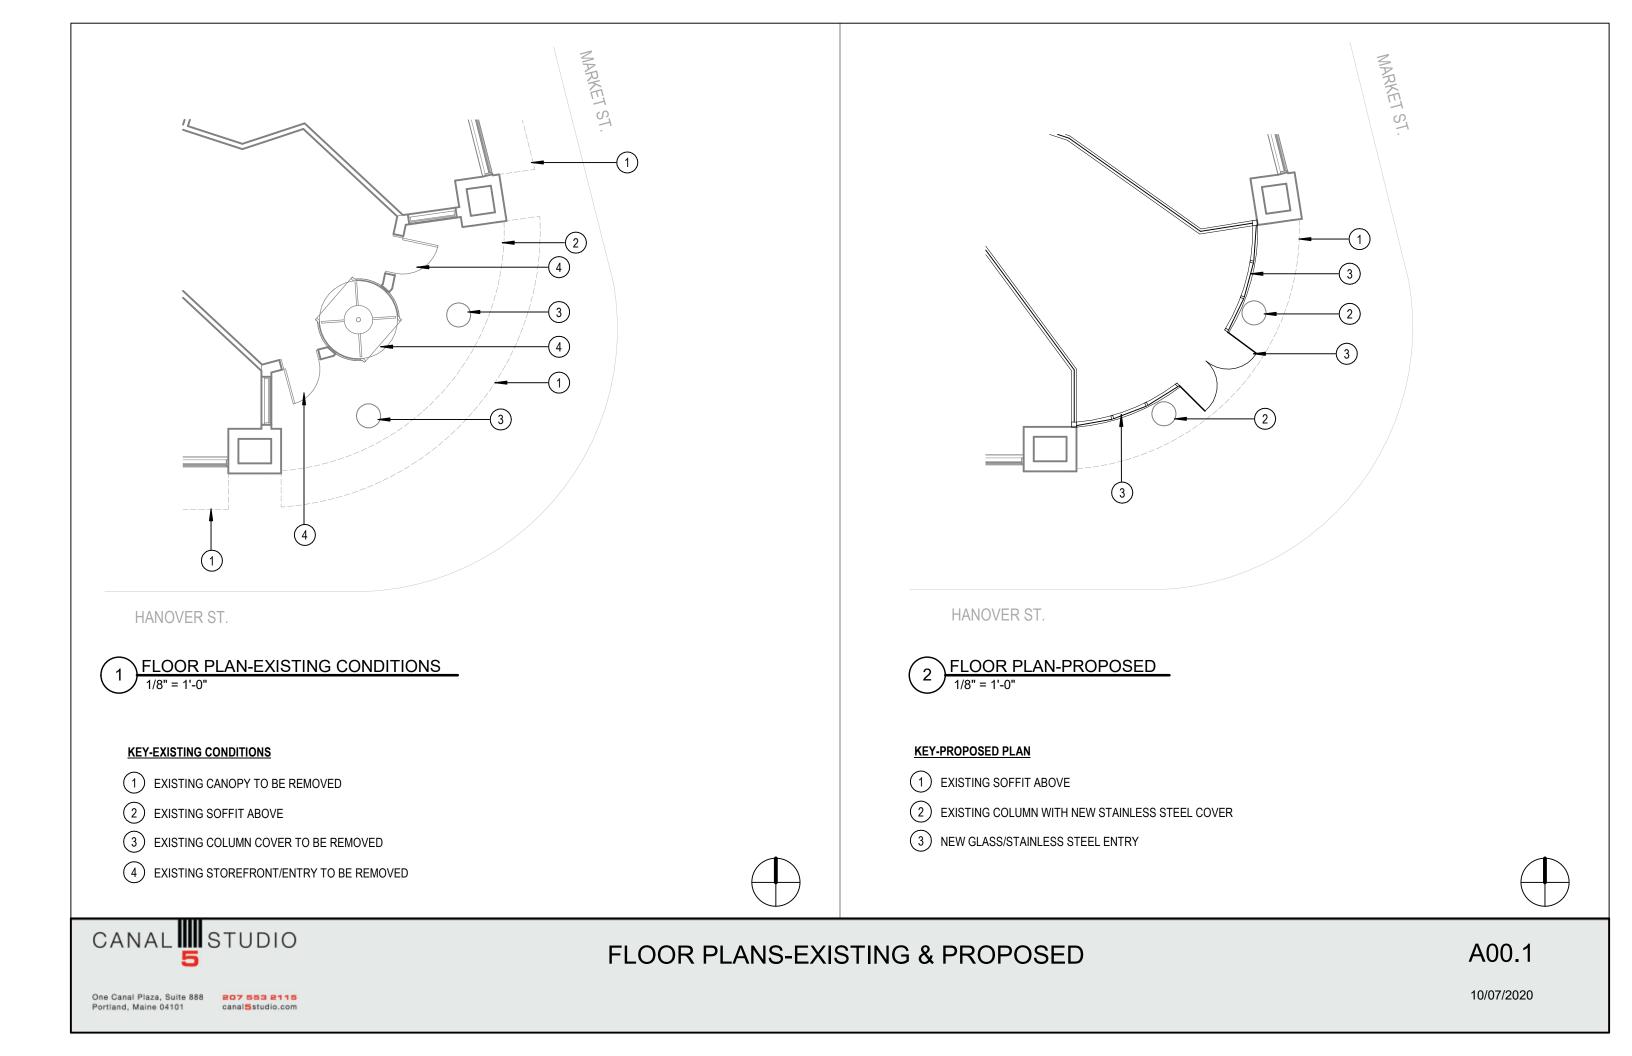

# **SPRINGER'S JEWELERS PORTSMOUTH EXTERIOR RENOVATIONS**

100 MARKET STREET, PORTSMOUTH, NH

HDC WORK SESSION

OCTOBER 07, 2020



canal5studio.com

#### LIST OF DRAWINGS

COVER

A00.1 - FLOOR PLANS-EXISTING & PROPOSED A00.2 - ELEVATIONS A00.3 - ELEVATIONS A00.4 - ELEVATIONS A00.5 - EXTERIOR PERSPECTIVES A00.6 - EXTERIOR PERSPECTIVES A00.7 - EXTERIOR PERSPECTIVES

THIS DRAWING IS THE PROPERTY OF CANAL 5 STUDIO AND IS NOT TO BE COPIED OR REPRODUCED IN PART OR WHOLE. 2020 © CANAL 5 STUDIO





One Canal Plaza, Suite 888 207 553 2115 Portland, Maine 04101

#### canal5studio.com









- 1 NEW GLASS/STAINLESS STEEL ENTRY
- 2 EXISTING COLUMN WITH NEW STAINLESS STEEL COVER
- 3 NEW SIGNAGE ALONG CURVE
- (4) ALL EXISTING WINDOW FRAMES/MULLIONS PAINTED BLACK
- 5 NEW STAINLESS STEEL '100 MARKET' SIGN



### A00.3







#### **KEY-PROPOSED ELEVATION**

1 NEW GLASS/STAINLESS STEEL ENTRY

- (2) EXISTING COLUMN WITH NEW STAINLESS STEEL COVER
- 3 NEW SIGNAGE ALONG CURVE
- (4) ALL EXISTING WINDOW FRAMES/MULLIONS PAINTED BLACK
- 5 NEW STAINLESS STEEL '100 MARKET' SIGN

## **ELEVATIONS**

Portland, Maine 04101

canal5studio.com





PERSPECTIVE-HANOVER ST. EXISTING 1/16" = 1'-0"



|                | PERSPECTIVE-HANOVER ST. |
|----------------|-------------------------|
| $\overline{1}$