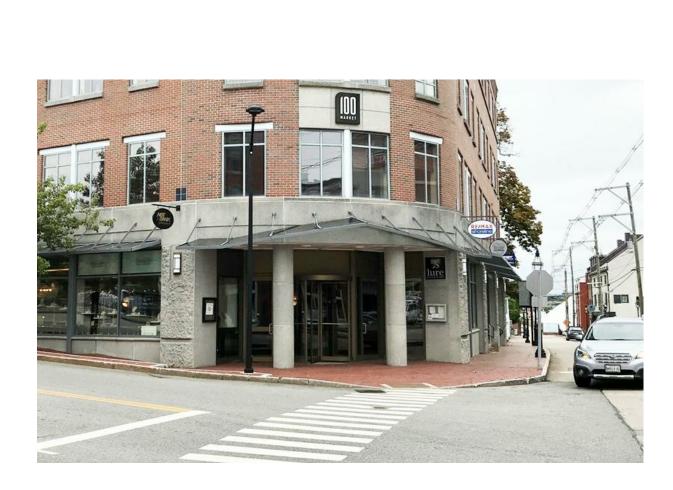

## **ELEVATIONS**

Portland, Maine 04101

canal5studio.com

PERSPECTIVE-HANOVER ST. EXISTING 1/16" = 1'-0"

|                | PERSPECTIVE-HANOVER ST. |
|----------------|-------------------------|
| $\overline{1}$ | PROPOSED                |
| Ľ)             | 1/16" = 1'-0"           |