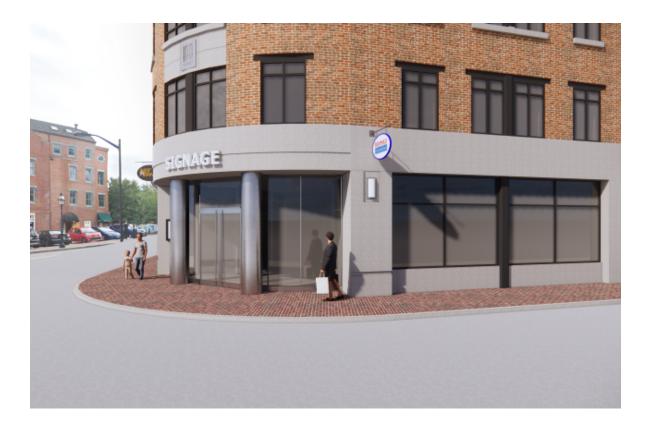

### A00.6

| PERSPECTIVE-MARKET ST.      |
|-----------------------------|
| 2 PROPOSED<br>1/16" = 1'-0" |
| 2 1/16" = 1'-0"             |