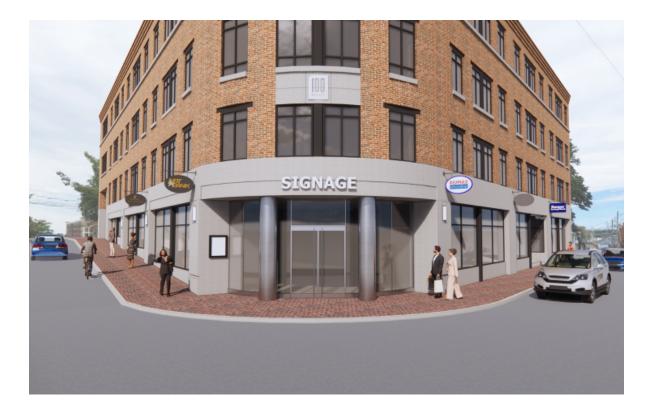

#### canal5studio.com

- 1 NEW GLASS/STAINLESS STEEL ENTRY
- 2 EXISTING COLUMN WITH NEW STAINLESS STEEL COVER
- 3 NEW SIGNAGE ALONG CURVE
- (4) ALL EXISTING WINDOW FRAMES/MULLIONS PAINTED BLACK
- 5 NEW STAINLESS STEEL '100 MARKET' SIGN

#### **KEY-PROPOSED ELEVATION**

1 NEW GLASS/STAINLESS STEEL ENTRY

- (2) EXISTING COLUMN WITH NEW STAINLESS STEEL COVER
- 3 NEW SIGNAGE ALONG CURVE
- (4) ALL EXISTING WINDOW FRAMES/MULLIONS PAINTED BLACK
- 5 NEW STAINLESS STEEL '100 MARKET' SIGN