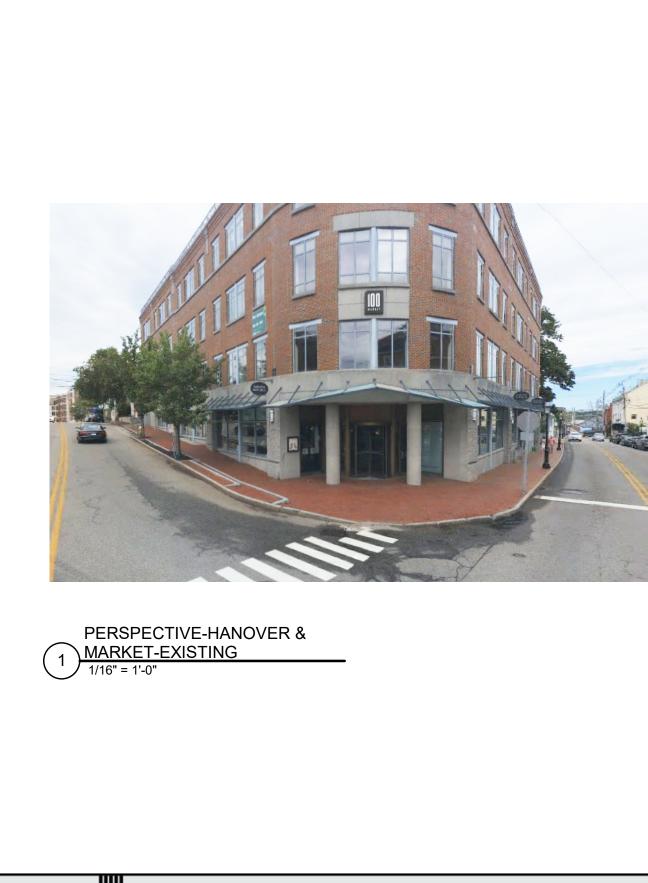

## **ELEVATIONS**

Portland, Maine 04101

canal5studio.com

PERSPECTIVE-HANOVER ST. EXISTING 1/16" = 1'-0"

|                | PERSPECTIVE-HANOVER ST. |
|----------------|-------------------------|
| $\overline{1}$ | PROPOSED                |
| Ľ)             | 1/16" = 1'-0"           |