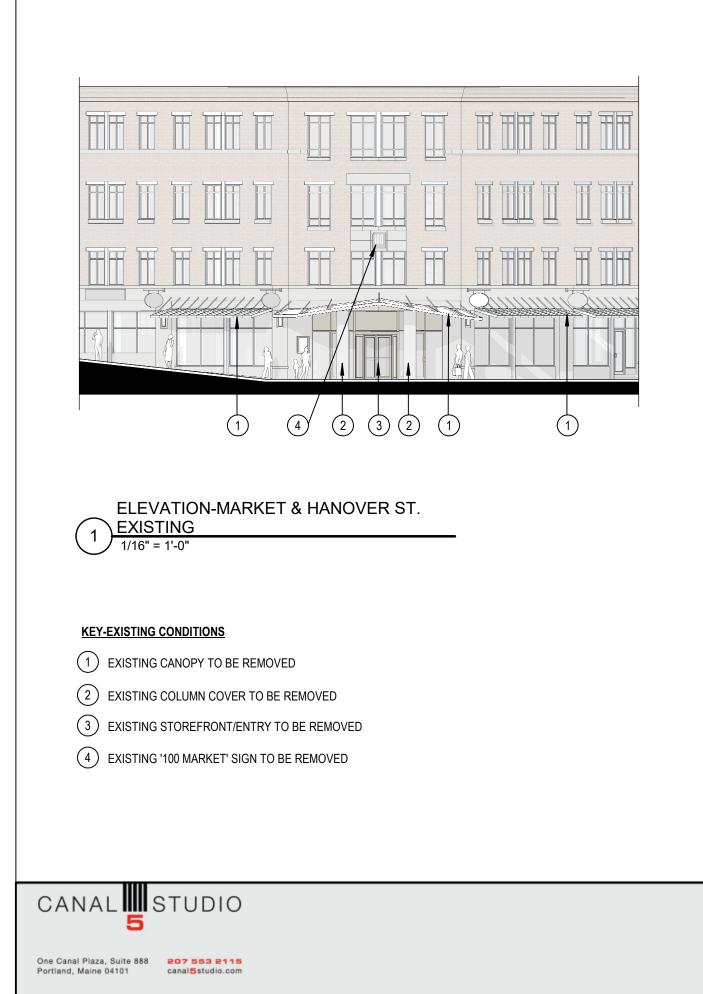

# **SPRINGER'S JEWELERS PORTSMOUTH EXTERIOR RENOVATIONS**

100 MARKET STREET, PORTSMOUTH, NH

HDC WORK SESSION

OCTOBER 07, 2020



canal5studio.com

#### LIST OF DRAWINGS

COVER

A00.1 - FLOOR PLANS-EXISTING & PROPOSED A00.2 - ELEVATIONS A00.3 - ELEVATIONS A00.4 - ELEVATIONS A00.5 - EXTERIOR PERSPECTIVES A00.6 - EXTERIOR PERSPECTIVES A00.7 - EXTERIOR PERSPECTIVES

THIS DRAWING IS THE PROPERTY OF CANAL 5 STUDIO AND IS NOT TO BE COPIED OR REPRODUCED IN PART OR WHOLE. 2020 © CANAL 5 STUDIO





One Canal Plaza, Suite 888 207 553 2115 Portland, Maine 04101

#### canal5studio.com









- 1 NEW GLASS/STAINLESS STEEL ENTRY
- 2 EXISTING COLUMN WITH NEW STAINLESS STEEL COVER
- 3 NEW SIGNAGE ALONG CURVE
- (4) ALL EXISTING WINDOW FRAMES/MULLIONS PAINTED BLACK
- 5 NEW STAINLESS STEEL '100 MARKET' SIGN



### A00.3







#### **KEY-PROPOSED ELEVATION**

1 NEW GLASS/STAINLESS STEEL ENTRY

- (2) EXISTING COLUMN WITH NEW STAINLESS STEEL COVER
- 3 NEW SIGNAGE ALONG CURVE
- (4) ALL EXISTING WINDOW FRAMES/MULLIONS PAINTED BLACK
- 5 NEW STAINLESS STEEL '100 MARKET' SIGN

## **ELEVATIONS**

Portland, Maine 04101

canal5studio.com





PERSPECTIVE-HANOVER ST. EXISTING 1/16" = 1'-0"



|                | PERSPECTIVE-HANOVER ST. |
|----------------|-------------------------|
| $\overline{1}$ | PROPOSED                |
| Ľ)             | 1/16" = 1'-0"           |

CANAL STUDIO 5