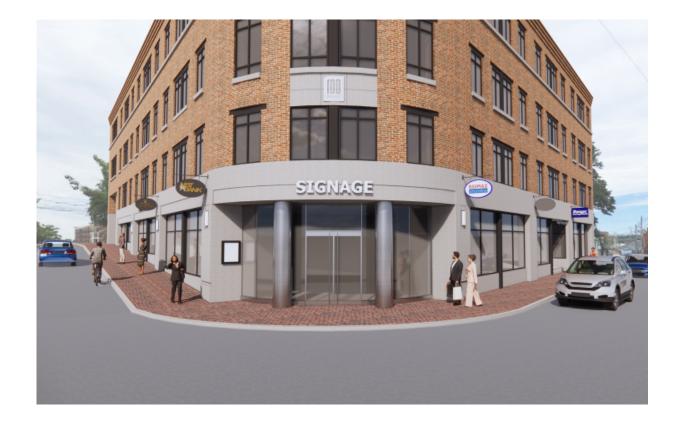

### A00.6

| PERSPECTIVE-MARKET ST.      |
|-----------------------------|
| 2 PROPOSED<br>1/16" = 1'-0" |
| 2 1/16" = 1'-0"             |