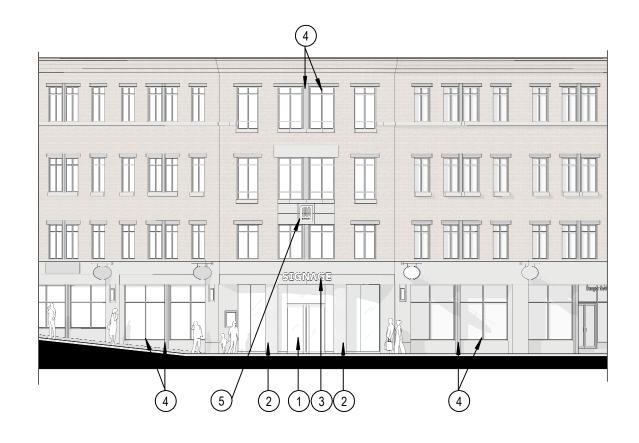

#### canal5studio.com

- 1 NEW GLASS/STAINLESS STEEL ENTRY
- 2 EXISTING COLUMN WITH NEW STAINLESS STEEL COVER
- 3 NEW SIGNAGE ALONG CURVE
- (4) ALL EXISTING WINDOW FRAMES/MULLIONS PAINTED BLACK
- 5 NEW STAINLESS STEEL '100 MARKET' SIGN

#### **KEY-PROPOSED ELEVATION**

1 NEW GLASS/STAINLESS STEEL ENTRY

- (2) EXISTING COLUMN WITH NEW STAINLESS STEEL COVER
- 3 NEW SIGNAGE ALONG CURVE
- (4) ALL EXISTING WINDOW FRAMES/MULLIONS PAINTED BLACK
- 5 NEW STAINLESS STEEL '100 MARKET' SIGN