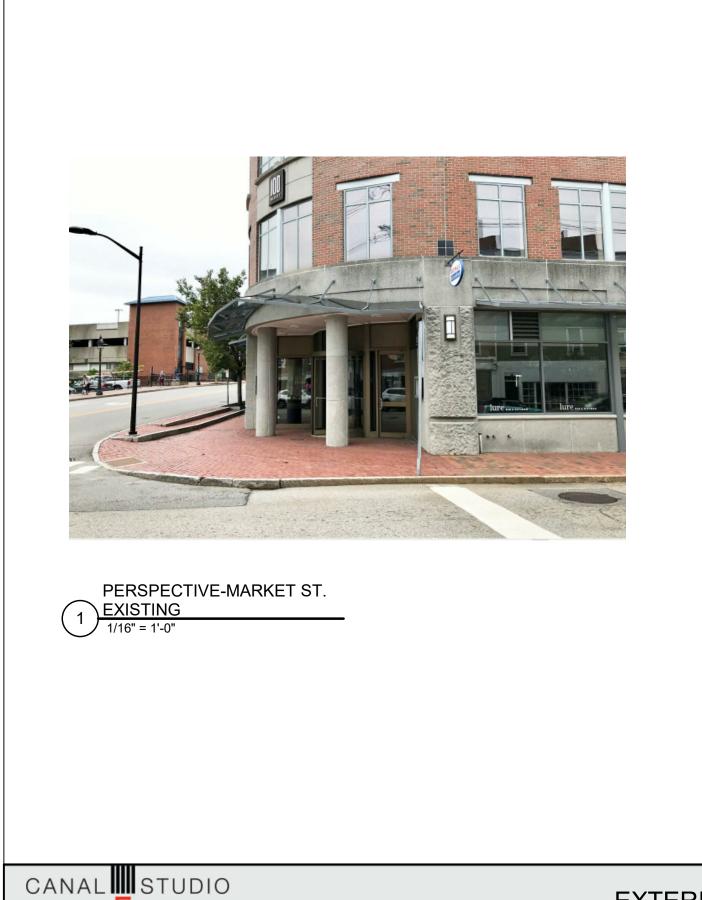

### A00.6

| PERSPECTIVE-MARKET ST.      |
|-----------------------------|
| 2 PROPOSED<br>1/16" = 1'-0" |
| 2 1/16" = 1'-0"             |