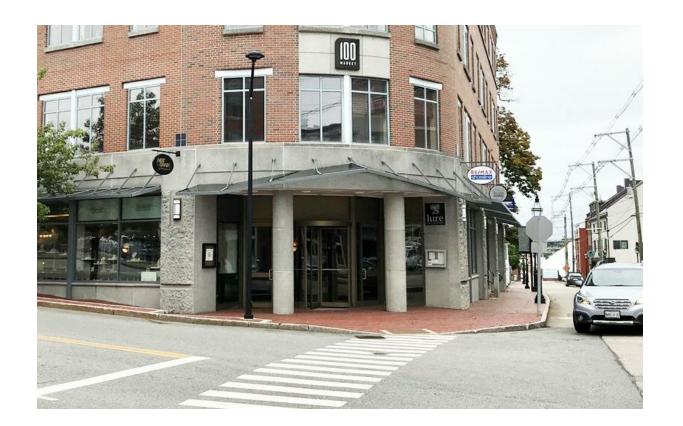

EY-PROPOSED ELEVATION**

| $\left(1\right)$ | ) NEW GLASS/STAINLESS STEEL ENTRY |
|------------------|-----------------------------------|
|                  |                                   |

(2) EXISTING COLUMN WITH NEW STAINLESS STEEL COVER

3 NEW SIGNAGE ALONG CURVE

(4) ALL EXISTING WINDOW FRAMES/MULLIONS PAINTED BLACK

5 NEW STAINLESS STEEL '100 MARKET' SIGN

6 NEW GLASS & STAINLESS STEEL CANOPY

### One Canal Plaza, Suite 888 207 553 2115 Portland, Maine 04101 canal5studio.com

## **ELEVATIONS**







**ELEVATION-MARKET & HANOVER ST.** PROPOSED-1/16" = 1'-0" 2

## **KEY-PROPOSED ELEVATION**



6 NEW GLASS & STAINLESS STEEL CANOPY



## **ELEVATIONS**

Portland, Maine 04101

One Canal Plaza, Suite 888 207 553 2115 canal5studio.com





Portland, Maine 04101

canal5studio.com





PERSPECTIVE- HANOVER ST. EXISTING 1/16" = 1'-0"



PERSPECTIVE-HANOVER ST. PROPOSED-1/16" = 1'-0" 2

EXTERIOR PERSPECTIVE

One Canal Plaza, Suite 888 207 553 2115 Portland, Maine 04101 canal5studio.com

CANAL STUDIO

5

1