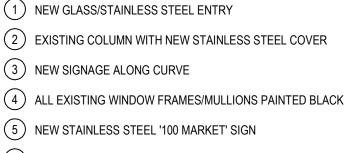

## **KEY-PROPOSED ELEVATION**

| $\left(1\right)$ | ) NEW GLASS/STAINLESS STEEL ENTRY |
|------------------|-----------------------------------|
|                  |                                   |

(2) EXISTING COLUMN WITH NEW STAINLESS STEEL COVER

3 NEW SIGNAGE ALONG CURVE

(4) ALL EXISTING WINDOW FRAMES/MULLIONS PAINTED BLACK

5 NEW STAINLESS STEEL '100 MARKET' SIGN

6 NEW GLASS & STAINLESS STEEL CANOPY

## **KEY-PROPOSED ELEVATION**

6 NEW GLASS & STAINLESS STEEL CANOPY