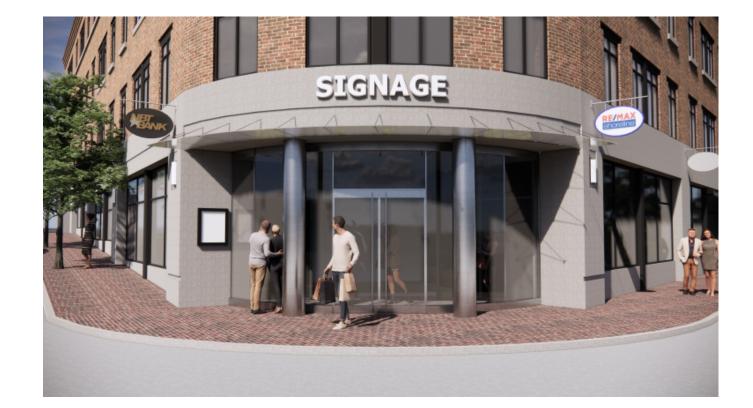

## **KEY-PROPOSED ELEVATION**

| $\left(1\right)$ | ) NEW GLASS/STAINLESS STEEL ENTRY |
|------------------|-----------------------------------|
|                  |                                   |

(2) EXISTING COLUMN WITH NEW STAINLESS STEEL COVER

3 NEW SIGNAGE ALONG CURVE

(4) ALL EXISTING WINDOW FRAMES/MULLIONS PAINTED BLACK

5 NEW STAINLESS STEEL '100 MARKET' SIGN

6 NEW GLASS & STAINLESS STEEL CANOPY

## **KEY-PROPOSED ELEVATION**

6 NEW GLASS & STAINLESS STEEL CANOPY

EXTERIOR PERSPECTIVE

One Canal Plaza, Suite 888 207 553 2115 Portland, Maine 04101 canal5studio.com

CANAL STUDIO

5

1