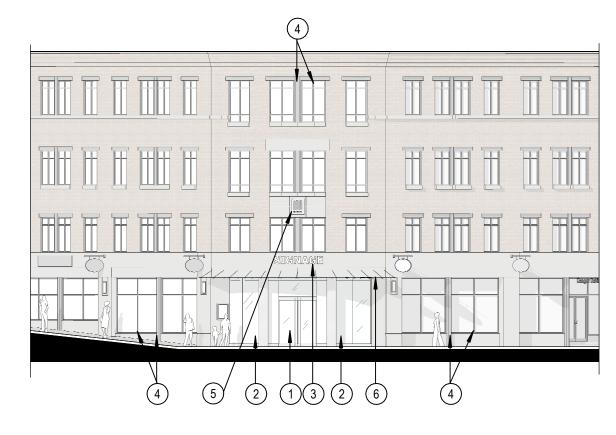

## **KEY-PROPOSED ELEVATION**

| $\left(1\right)$ | ) NEW GLASS/STAINLESS STEEL ENTRY |
|------------------|-----------------------------------|
|                  |                                   |

(2) EXISTING COLUMN WITH NEW STAINLESS STEEL COVER

3 NEW SIGNAGE ALONG CURVE

(4) ALL EXISTING WINDOW FRAMES/MULLIONS PAINTED BLACK

5 NEW STAINLESS STEEL '100 MARKET' SIGN

6 NEW GLASS & STAINLESS STEEL CANOPY