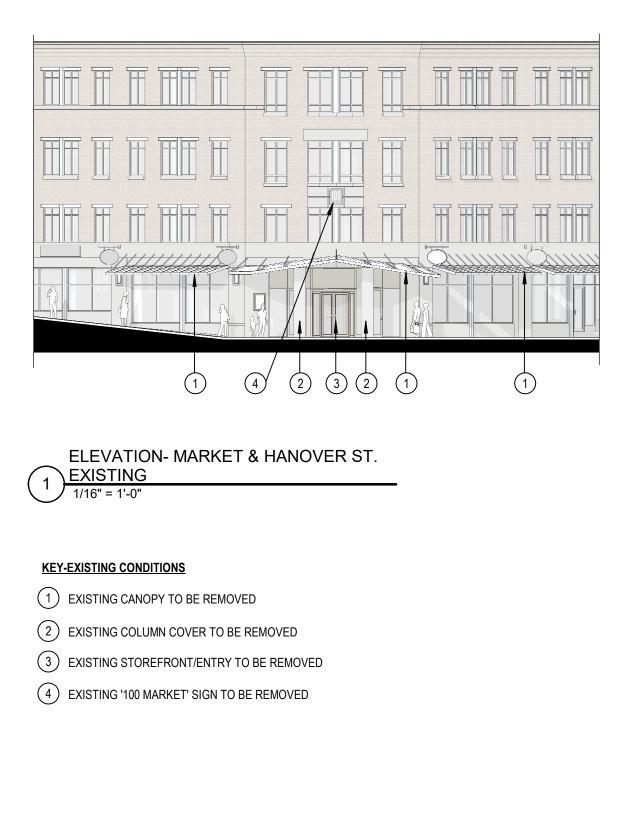

dio.com

### LIST OF DRAWINGS

COVER

- A1 FLOOR PLANS-EXISTING & PROPOSED A2 ELEVATIONS A3 ELEVATIONS

- A4 ELEVATIONS A5 EXTERIOR PERSPECTIVE

THIS DRAWING IS THE PROPERTY OF CANAL 5 STUDIO AND IS NOT TO BE COPIED OR REPRODUCED IN PART OR WHOLE. 2020 © CANAL 5 STUDIO









## **KEY-PROPOSED ELEVATION**

| $\left(1\right)$ | ) NEW GLASS/STAINLESS STEEL ENTRY |
|------------------|-----------------------------------|
|                  |                                   |

(2) EXISTING COLUMN WITH NEW STAINLESS STEEL COVER

3 NEW SIGNAGE ALONG CURVE

(4) ALL EXISTING WINDOW FRAMES/MULLIONS PAINTED BLACK

5 NEW STAINLESS STEEL '100 MARKET' SIGN

6 NEW GLASS & STAINLESS STEEL CANOPY

### One Canal Plaza, Suite 888 207 553 2115 Portland, Maine 04101 canal5studio.com

## **ELEVATIONS**







**ELEVATION-MARKET & HANOVER ST.** PROPOSED-1/16" = 1'-0" 2

## **KEY-PROPOSED ELEVATION**



6 NEW GLASS & STAINLESS STEEL CANOPY



## **ELEVATIONS**

Portland, Maine 04101

One Canal Plaza, Suite 888 207 553 2115 canal5studio.com





Portland, Maine 04101

canal5studio.com





PERSPECTIVE- HANOVER ST. EXISTING 1/16" = 1'-0"



PERSPECTIVE-HANOVER ST. PROPOSED-1/16" = 1'-0" 2

EXTERIOR PERSPECTIVE

One Canal Plaza, Suite 888 207 553 2115 Portland, Maine 04101 canal5studio.com

CANAL STUDIO

5

1