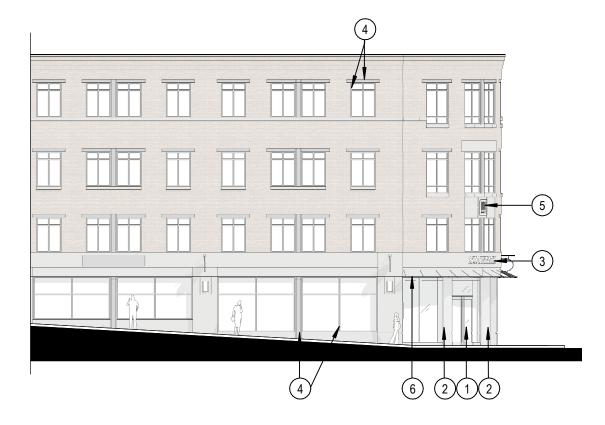

## **KEY-PROPOSED ELEVATION**

| $\left(1\right)$ | ) NEW GLASS/STAINLESS STEEL ENTRY |
|------------------|-----------------------------------|
|                  |                                   |

(2) EXISTING COLUMN WITH NEW STAINLESS STEEL COVER

3 NEW SIGNAGE ALONG CURVE

(4) ALL EXISTING WINDOW FRAMES/MULLIONS PAINTED BLACK

5 NEW STAINLESS STEEL '100 MARKET' SIGN

6 NEW GLASS & STAINLESS STEEL CANOPY

## **KEY-PROPOSED ELEVATION**

6 NEW GLASS & STAINLESS STEEL CANOPY