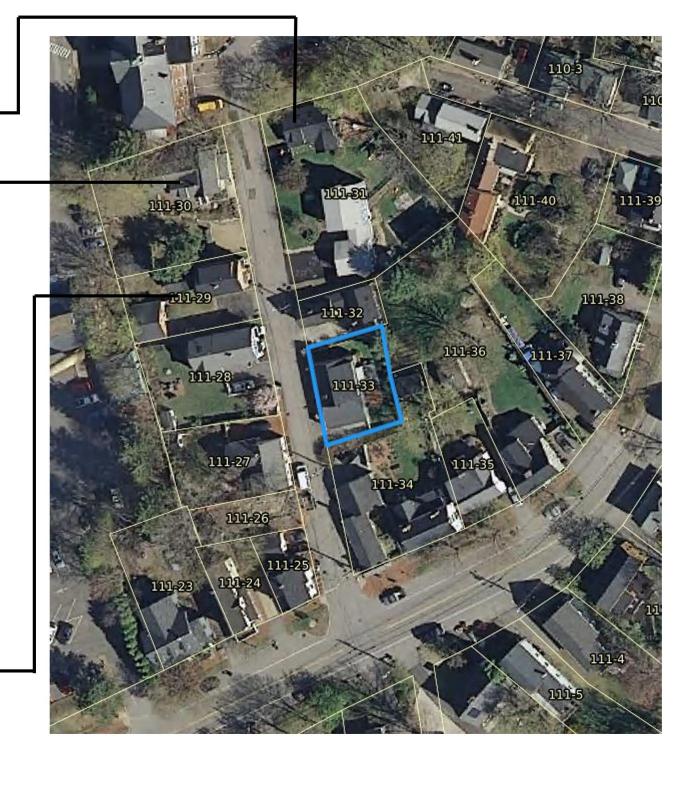

## SITE MAP

64 MOUNT VERNON STREET -

50 MOUNT VERNON STREET •

15 MOUNT VERNON STREET PORTSMOUTH, NEW HAMPSHIRE

NEIGHBORING BUILDINGS WITH DORMERS

HDC APPLICATION FOR WORK SESSION: SEPTEMBER 4, 2019

233 VAUGHAN ST, SUITE 101 PORTSMOUTH, NH 03801 (603) 431-2808 www.cjarchitects.net