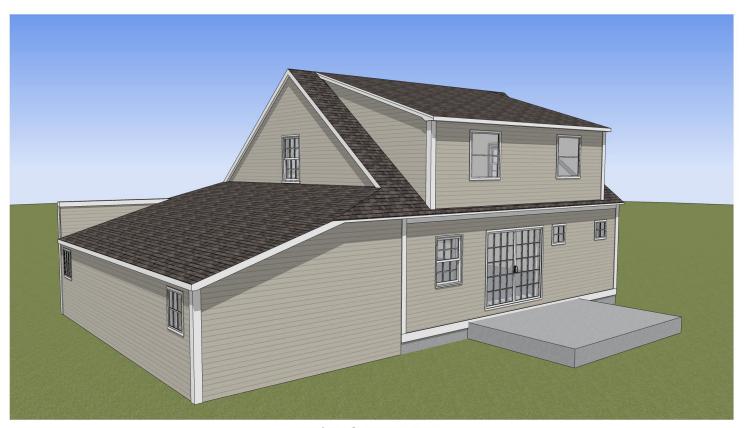

EXISTING REAR VIEW

PROPOSED REAR VIEW

HDC APPLICATION FOR WORK SESSION: SEPTEMBER 4, 2019

EXISTING FRONT VIEW

PROPOSED FRONT VIEW

233 VAUGHAN ST, SUITE 101 PORTSMOUTH, NH 03801 (603) 431-2808 www.cjarchitects.net

4.0

15 MOUNT VERON STREET PORTSMOUTH, NEW HAMPSHIRE

EXISTING AND PROPOSED ELEVATIONS SCALE: 1/8" = 1'-0"

HISTORIC DISTRICT COMMISSION WORK SESSION: SEPTEMBER 4, 2019

233 VAUGHAN ST, SUITE 101 PORTSMOUTH, NH 03801 (603) 431-2808 www.cjarchitects.net

15 MOUNT VERNON STREET PORTSMOUTH, NEW HAMPSHIRE

EXISTING AND PROPOSED ELEVATIONS SCALE: 1/8" = 1'-0"

HISTORIC DISTRICT COMMISSION WORK SESSION: SEPTEMBER 4, 2019

233 VAUGHAN ST, SUITE 101 PORTSMOUTH, NH 03801 (603) 431-2808 www.cjarchitects.net