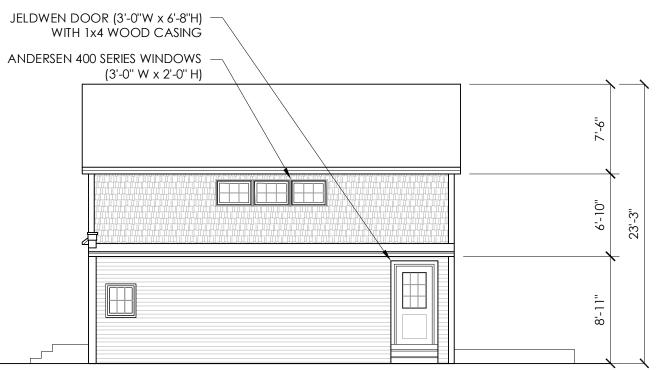

4.0

15 MOUNT VERON STREET PORTSMOUTH, NEW HAMPSHIRE

EXISTING AND PROPOSED ELEVATIONS SCALE: 1/8" = 1'-0"

HISTORIC DISTRICT COMMISSION WORK SESSION: SEPTEMBER 4, 2019

233 VAUGHAN ST, SUITE 101 PORTSMOUTH, NH 03801 (603) 431-2808 www.cjarchitects.net

15 MOUNT VERNON STREET PORTSMOUTH, NEW HAMPSHIRE

EXISTING AND PROPOSED ELEVATIONS SCALE: 1/8" = 1'-0"

HISTORIC DISTRICT COMMISSION WORK SESSION: SEPTEMBER 4, 2019

233 VAUGHAN ST, SUITE 101 PORTSMOUTH, NH 03801 (603) 431-2808 www.cjarchitects.net