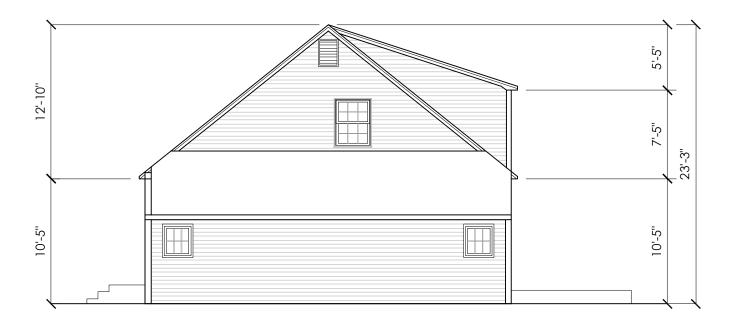

## **EXISTING ELEVATIONS**

FRONT ELEVATION

LEFT ELEVATION

BACK ELEVATION

RIGHT ELEVATION

4.0

15 MOUNT VERON STREET PORTSMOUTH, NEW HAMPSHIRE

EXISTING AND PROPOSED ELEVATIONS SCALE: 1/8" = 1'-0"

HISTORIC DISTRICT COMMISSION WORK SESSION: SEPTEMBER 4, 2019

233 VAUGHAN ST, SUITE 101 PORTSMOUTH, NH 03801 (603) 431-2808 www.cjarchitects.net

15 MOUNT VERNON STREET PORTSMOUTH, NEW HAMPSHIRE

EXISTING AND PROPOSED ELEVATIONS SCALE: 1/8" = 1'-0"

HISTORIC DISTRICT COMMISSION WORK SESSION: SEPTEMBER 4, 2019

233 VAUGHAN ST, SUITE 101 PORTSMOUTH, NH 03801 (603) 431-2808 www.cjarchitects.net