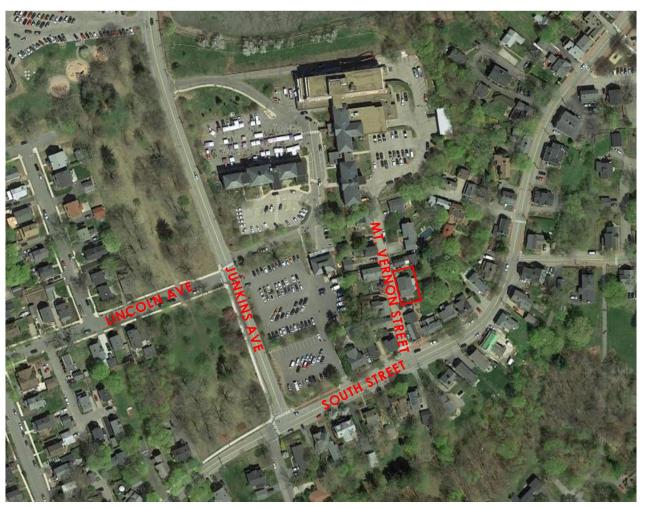

## SITE MAP

64 MOUNT VERNON STREET -

50 MOUNT VERNON STREET •

15 MOUNT VERNON STREET PORTSMOUTH, NEW HAMPSHIRE

NEIGHBORING BUILDINGS WITH DORMERS

HDC APPLICATION FOR WORK SESSION: SEPTEMBER 4, 2019

233 VAUGHAN ST, SUITE 101 PORTSMOUTH, NH 03801 (603) 431-2808 www.cjarchitects.net