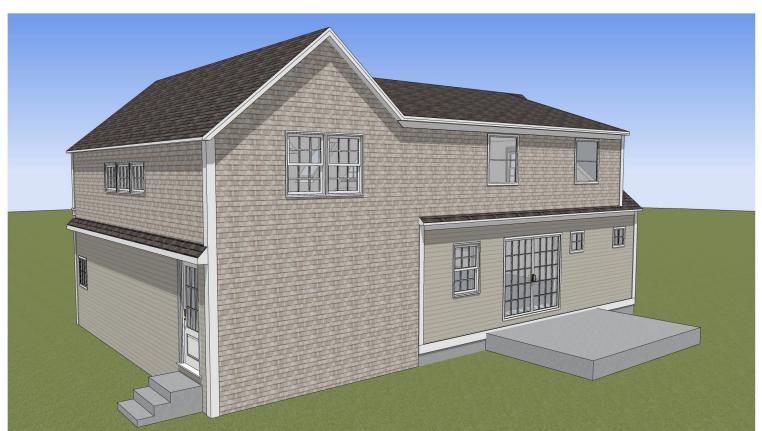

EXISTING REAR VIEW

PROPOSED REAR VIEW

HDC APPLICATION FOR WORK SESSION: SEPTEMBER 4, 2019

EXISTING FRONT VIEW

PROPOSED FRONT VIEW

233 VAUGHAN ST, SUITE 101 PORTSMOUTH, NH 03801 (603) 431-2808 www.cjarchitects.net

4.0

15 MOUNT VERON STREET PORTSMOUTH, NEW HAMPSHIRE

EXISTING AND PROPOSED ELEVATIONS SCALE: 1/8" = 1'-0"

HISTORIC DISTRICT COMMISSION WORK SESSION: SEPTEMBER 4, 2019

233 VAUGHAN ST, SUITE 101 PORTSMOUTH, NH 03801 (603) 431-2808 www.cjarchitects.net

15 MOUNT VERNON STREET PORTSMOUTH, NEW HAMPSHIRE

EXISTING AND PROPOSED ELEVATIONS SCALE: 1/8" = 1'-0"

HISTORIC DISTRICT COMMISSION WORK SESSION: SEPTEMBER 4, 2019

233 VAUGHAN ST, SUITE 101 PORTSMOUTH, NH 03801 (603) 431-2808 www.cjarchitects.net