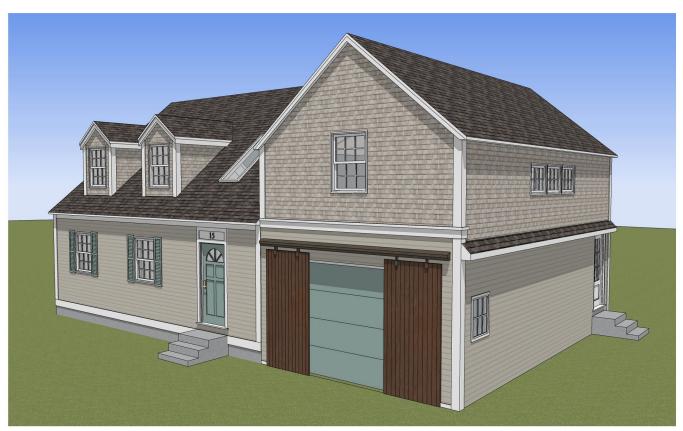

EXISTING REAR VIEW

PROPOSED REAR VIEW

HDC APPLICATION FOR WORK SESSION: SEPTEMBER 4, 2019

EXISTING FRONT VIEW

PROPOSED FRONT VIEW

233 VAUGHAN ST, SUITE 101 PORTSMOUTH, NH 03801 (603) 431-2808 www.cjarchitects.net

4.0

15 MOUNT VERON STREET PORTSMOUTH, NEW HAMPSHIRE

EXISTING AND PROPOSED ELEVATIONS SCALE: 1/8" = 1'-0"

HISTORIC DISTRICT COMMISSION WORK SESSION: SEPTEMBER 4, 2019

233 VAUGHAN ST, SUITE 101 PORTSMOUTH, NH 03801 (603) 431-2808 www.cjarchitects.net

15 MOUNT VERNON STREET PORTSMOUTH, NEW HAMPSHIRE

EXISTING AND PROPOSED ELEVATIONS SCALE: 1/8" = 1'-0"

HISTORIC DISTRICT COMMISSION WORK SESSION: SEPTEMBER 4, 2019

233 VAUGHAN ST, SUITE 101 PORTSMOUTH, NH 03801 (603) 431-2808 www.cjarchitects.net