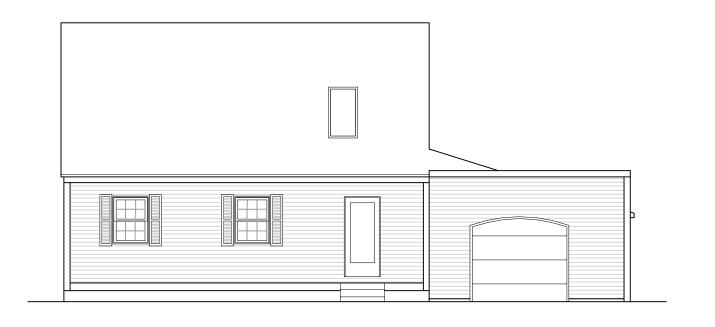

## **EXISTING ELEVATIONS**

FRONT ELEVATION

LEFT ELEVATION

BACK ELEVATION

RIGHT ELEVATION

4.0

15 MOUNT VERON STREET PORTSMOUTH, NEW HAMPSHIRE

EXISTING AND PROPOSED ELEVATIONS SCALE: 1/8" = 1'-0"

HISTORIC DISTRICT COMMISSION WORK SESSION: SEPTEMBER 4, 2019

233 VAUGHAN ST, SUITE 101 PORTSMOUTH, NH 03801 (603) 431-2808 www.cjarchitects.net

15 MOUNT VERNON STREET PORTSMOUTH, NEW HAMPSHIRE

EXISTING AND PROPOSED ELEVATIONS SCALE: 1/8" = 1'-0"

HISTORIC DISTRICT COMMISSION WORK SESSION: SEPTEMBER 4, 2019

233 VAUGHAN ST, SUITE 101 PORTSMOUTH, NH 03801 (603) 431-2808 www.cjarchitects.net