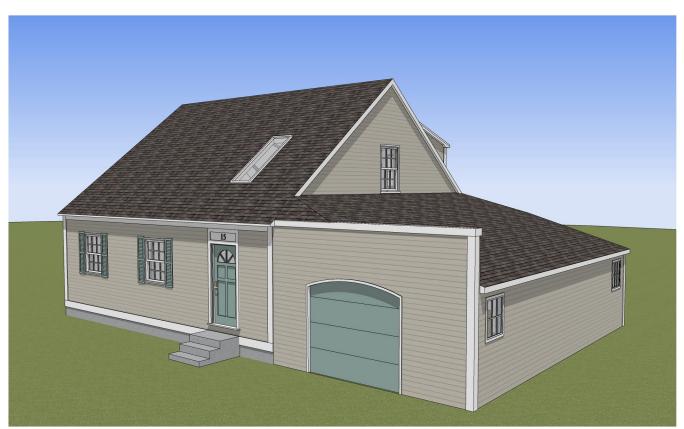

EXISTING REAR VIEW

PROPOSED REAR VIEW

HDC APPLICATION FOR WORK SESSION: SEPTEMBER 4, 2019

EXISTING FRONT VIEW

PROPOSED FRONT VIEW

233 VAUGHAN ST, SUITE 101 PORTSMOUTH, NH 03801 (603) 431-2808 www.cjarchitects.net

4.0

15 MOUNT VERON STREET PORTSMOUTH, NEW HAMPSHIRE

EXISTING AND PROPOSED ELEVATIONS SCALE: 1/8" = 1'-0"

HISTORIC DISTRICT COMMISSION WORK SESSION: SEPTEMBER 4, 2019

233 VAUGHAN ST, SUITE 101 PORTSMOUTH, NH 03801 (603) 431-2808 www.cjarchitects.net

15 MOUNT VERNON STREET PORTSMOUTH, NEW HAMPSHIRE

EXISTING AND PROPOSED ELEVATIONS SCALE: 1/8" = 1'-0"

HISTORIC DISTRICT COMMISSION WORK SESSION: SEPTEMBER 4, 2019

233 VAUGHAN ST, SUITE 101 PORTSMOUTH, NH 03801 (603) 431-2808 www.cjarchitects.net