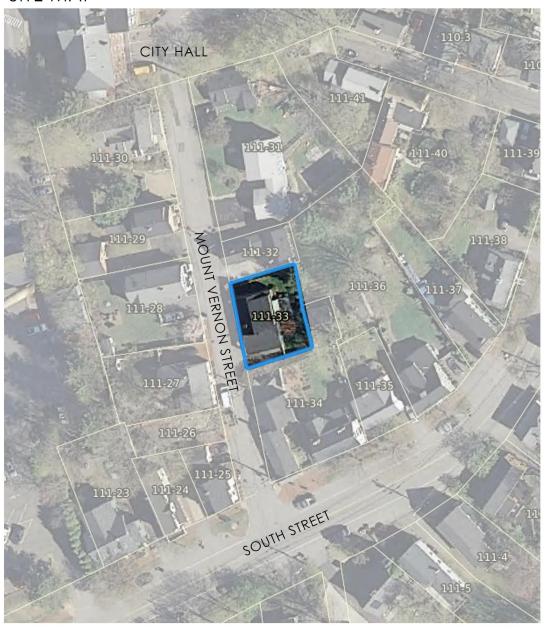

## SITE MAP

64 MOUNT VERNON STREET -

50 MOUNT VERNON STREET •

15 MOUNT VERNON STREET PORTSMOUTH, NEW HAMPSHIRE

NEIGHBORING BUILDINGS WITH DORMERS

HDC APPLICATION FOR WORK SESSION: SEPTEMBER 4, 2019

233 VAUGHAN ST, SUITE 101 PORTSMOUTH, NH 03801 (603) 431-2808 www.cjarchitects.net