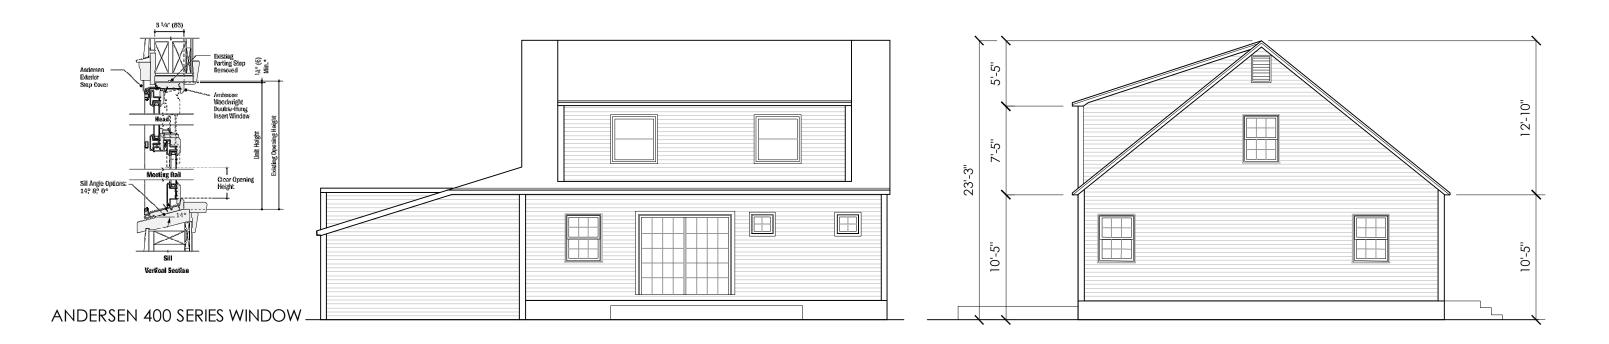

4.0

15 MOUNT VERON STREET PORTSMOUTH, NEW HAMPSHIRE

EXISTING AND PROPOSED ELEVATIONS SCALE: 1/8" = 1'-0"

HISTORIC DISTRICT COMMISSION WORK SESSION: SEPTEMBER 4, 2019

233 VAUGHAN ST, SUITE 101 PORTSMOUTH, NH 03801 (603) 431-2808 www.cjarchitects.net

15 MOUNT VERNON STREET PORTSMOUTH, NEW HAMPSHIRE

EXISTING AND PROPOSED ELEVATIONS SCALE: 1/8" = 1'-0"

HISTORIC DISTRICT COMMISSION WORK SESSION: SEPTEMBER 4, 2019

233 VAUGHAN ST, SUITE 101 PORTSMOUTH, NH 03801 (603) 431-2808 www.cjarchitects.net