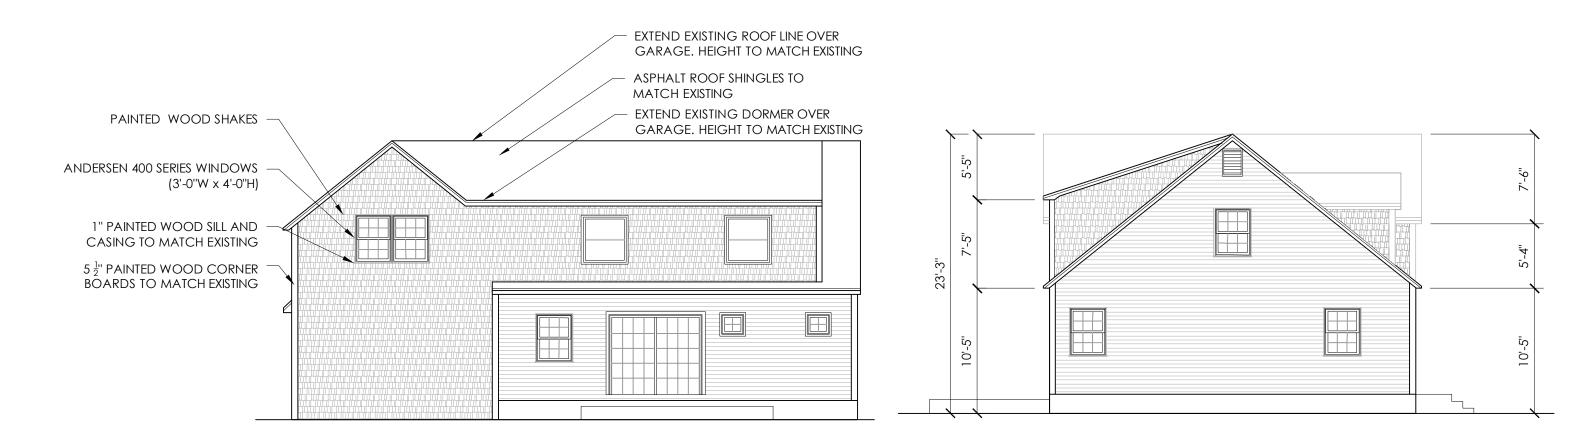

4.0

15 MOUNT VERON STREET PORTSMOUTH, NEW HAMPSHIRE

EXISTING AND PROPOSED ELEVATIONS SCALE: 1/8" = 1'-0"

HISTORIC DISTRICT COMMISSION WORK SESSION: SEPTEMBER 4, 2019

233 VAUGHAN ST, SUITE 101 PORTSMOUTH, NH 03801 (603) 431-2808 www.cjarchitects.net

15 MOUNT VERNON STREET PORTSMOUTH, NEW HAMPSHIRE

EXISTING AND PROPOSED ELEVATIONS SCALE: 1/8" = 1'-0"

HISTORIC DISTRICT COMMISSION WORK SESSION: SEPTEMBER 4, 2019

233 VAUGHAN ST, SUITE 101 PORTSMOUTH, NH 03801 (603) 431-2808 www.cjarchitects.net