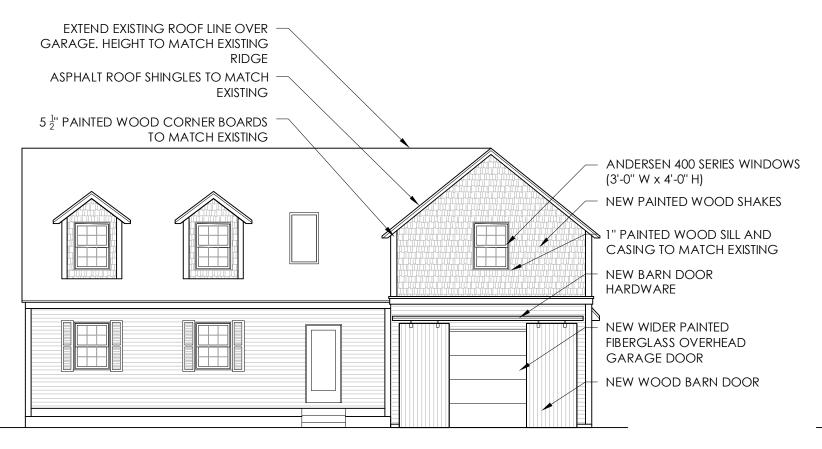

4.0

15 MOUNT VERON STREET PORTSMOUTH, NEW HAMPSHIRE

EXISTING AND PROPOSED ELEVATIONS SCALE: 1/8" = 1'-0"

HISTORIC DISTRICT COMMISSION WORK SESSION: SEPTEMBER 4, 2019

233 VAUGHAN ST, SUITE 101 PORTSMOUTH, NH 03801 (603) 431-2808 www.cjarchitects.net

15 MOUNT VERNON STREET PORTSMOUTH, NEW HAMPSHIRE

EXISTING AND PROPOSED ELEVATIONS SCALE: 1/8" = 1'-0"

HISTORIC DISTRICT COMMISSION WORK SESSION: SEPTEMBER 4, 2019

233 VAUGHAN ST, SUITE 101 PORTSMOUTH, NH 03801 (603) 431-2808 www.cjarchitects.net