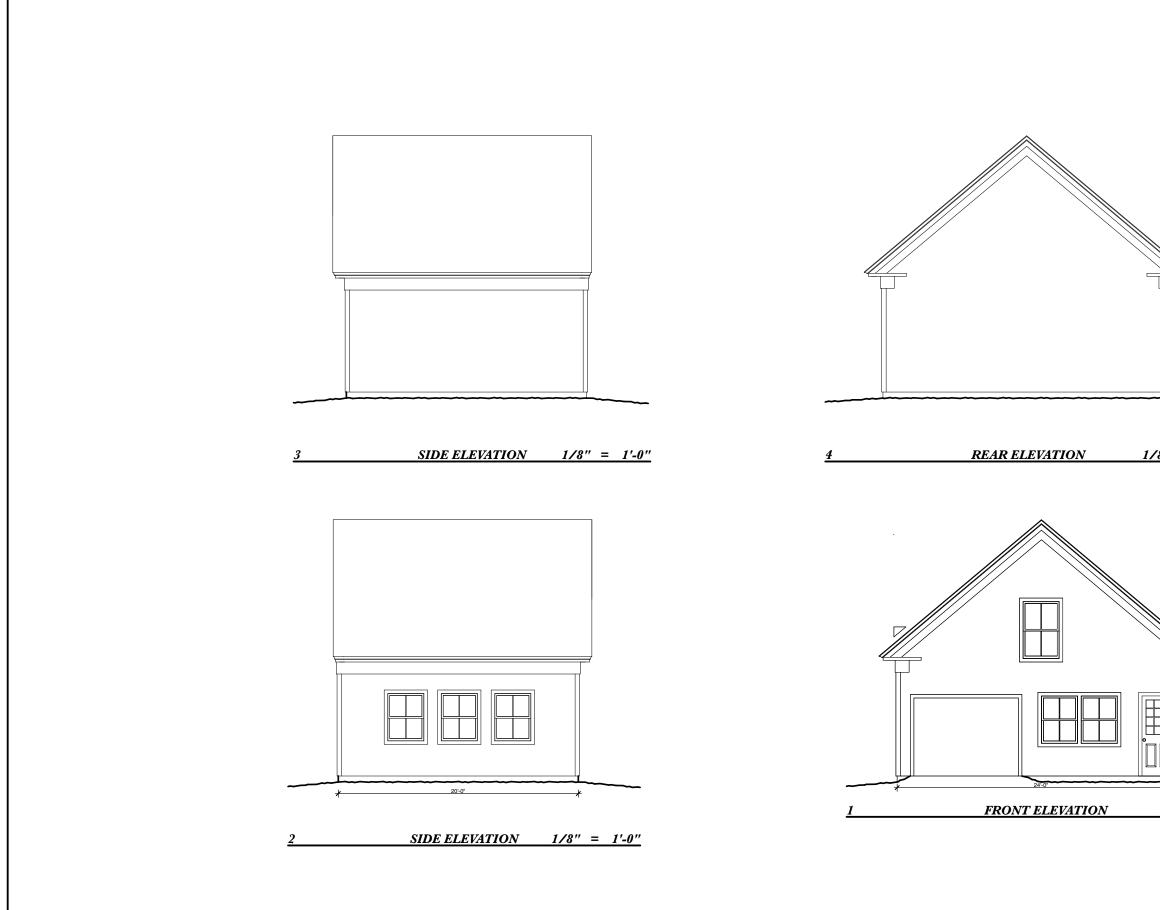

۰.

|                    | Construc<br>Resid<br>81 Lincoln Ave. | SIGN/BUILD LLC<br>ction Consulting<br>ential Design<br>. Portsmouth, N.H. 03801<br>03-234-7398 |
|--------------------|--------------------------------------|------------------------------------------------------------------------------------------------|
|                    | cc                                   | DNSULTANTS                                                                                     |
|                    |                                      |                                                                                                |
|                    |                                      |                                                                                                |
| <u>/8" = 1'-0"</u> |                                      | RESIDENCE<br>PROPOSAL                                                                          |
|                    | 50 MT. N<br>PORTSM                   | /ERNON STREET<br>IOUTH, \NH 03801                                                              |
|                    |                                      |                                                                                                |
|                    |                                      |                                                                                                |
|                    |                                      |                                                                                                |
|                    |                                      |                                                                                                |
|                    |                                      |                                                                                                |
|                    | 4/13/21                              |                                                                                                |
|                    | DATE                                 | PRELIM. DRAWINGS<br>DESCRIPTION                                                                |
|                    | SHEET TI                             | TLE                                                                                            |
| 1/8" = 1'-0"       | EXISTING                             |                                                                                                |
|                    | ELEVATIONS                           |                                                                                                |
|                    |                                      | EX1                                                                                            |