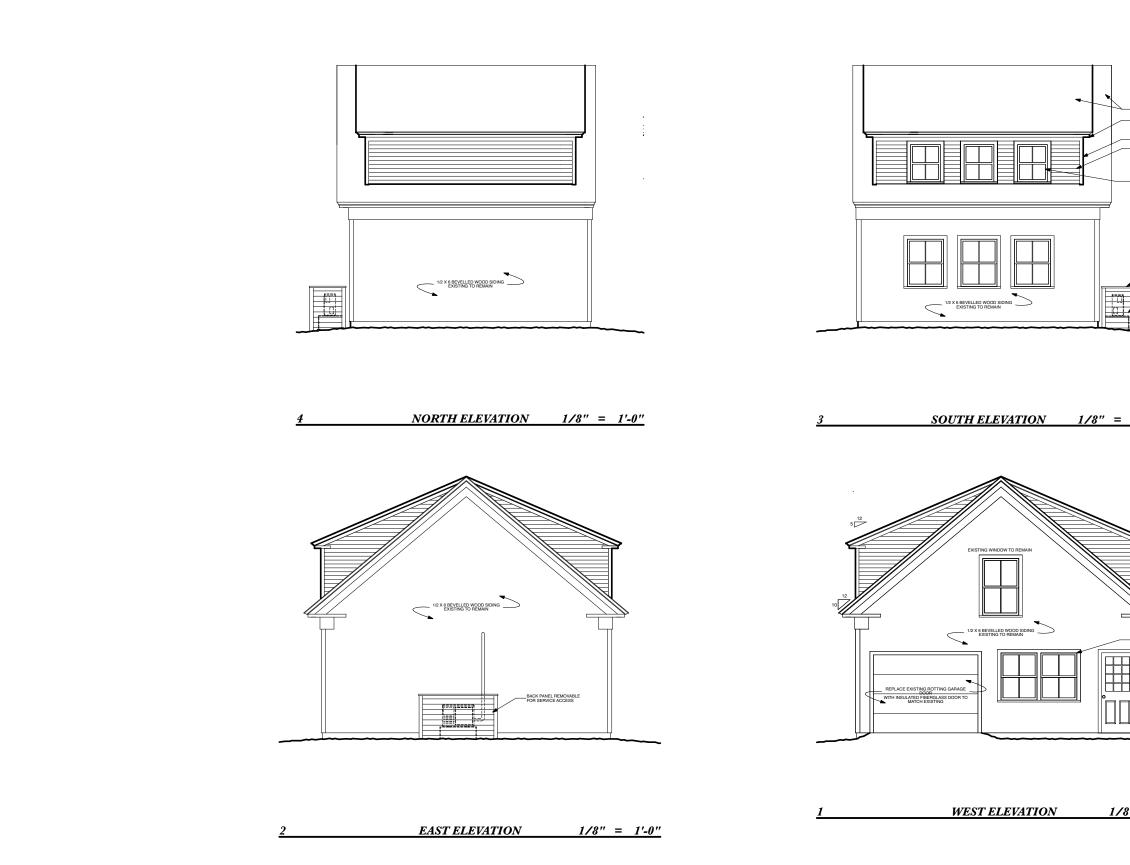

۰.

|                    | Construc<br>Resid<br>81 Lincoln Ave. | SIGN/BUILD LLC<br>ction Consulting<br>ential Design<br>. Portsmouth, N.H. 03801<br>03-234-7398 |
|--------------------|--------------------------------------|------------------------------------------------------------------------------------------------|
|                    | cc                                   | DNSULTANTS                                                                                     |
|                    |                                      |                                                                                                |
|                    |                                      |                                                                                                |
| <u>/8" = 1'-0"</u> |                                      | RESIDENCE<br>PROPOSAL                                                                          |
|                    | 50 MT. N<br>PORTSM                   | /ERNON STREET<br>IOUTH, \NH 03801                                                              |
|                    |                                      |                                                                                                |
|                    |                                      |                                                                                                |
|                    |                                      |                                                                                                |
|                    |                                      |                                                                                                |
|                    |                                      |                                                                                                |
|                    | 4/13/21                              |                                                                                                |
|                    | DATE                                 | PRELIM. DRAWINGS<br>DESCRIPTION                                                                |
|                    | SHEET TI                             | TLE                                                                                            |
| 1/8" = 1'-0"       | EXISTING                             |                                                                                                |
|                    | ELEVATIONS                           |                                                                                                |
|                    |                                      | EX1                                                                                            |