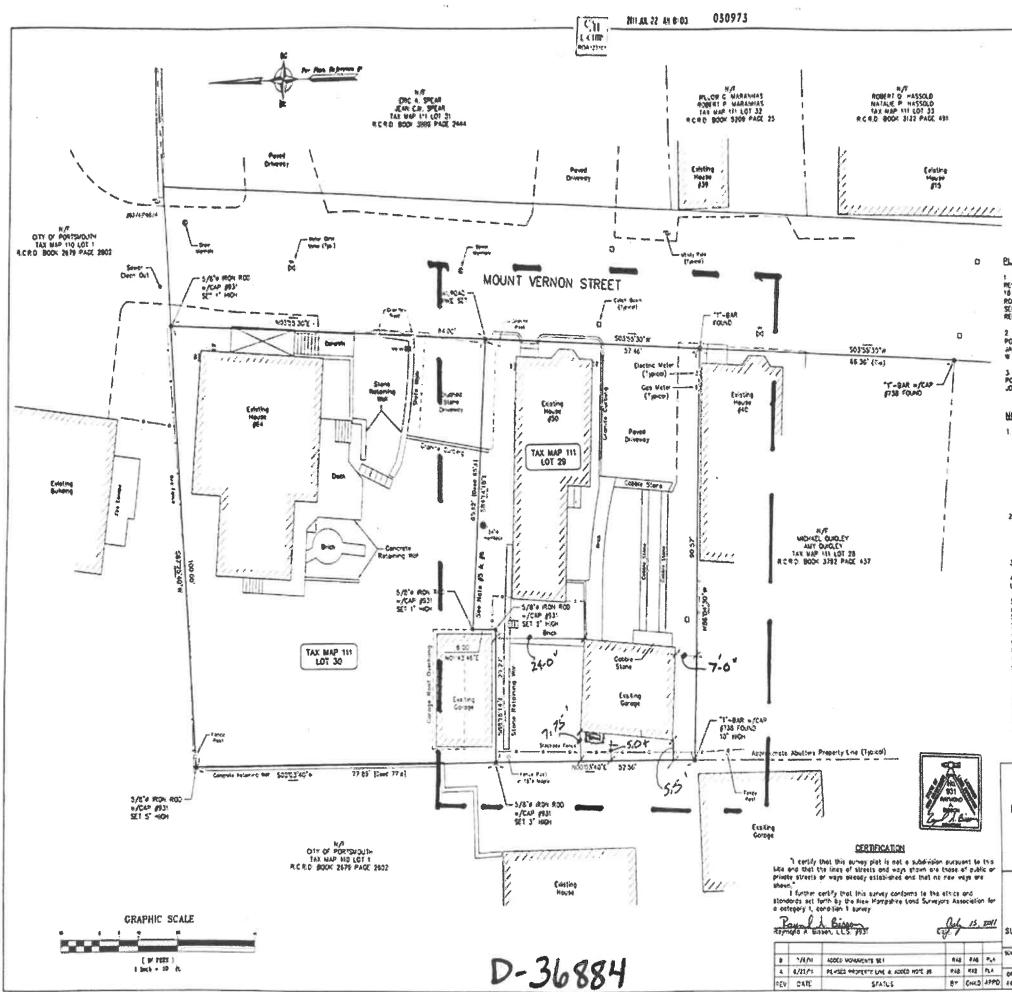

## PLAN REFERENCES

E "LO" LIVE PELOCATION PLAN ELEANOR IN THELLER REVOCABLE LIVING TRUST & NARION C AND DONALD F CLATE, 18 & 40 YOUNT VERION STRELT, PORTANG, TH, YH-, PODEND-LAN COUNT' PREPARED BY AND'S SUPLY FOATED SEPTEMBER 1995, LAST REVISED AGVENBER 27, 1995 AND RECORDED AT THE RC R.D. AS PLAN 0-24425

2 "SURVEY & PERMETER PLAN, A, "ERATIONS & ADD FORS, PORTSUDJIN, HOSPITAL, PORTSUDJIN, N.H." PREPARED BY MASS IN, BRICH & ASSOCIATES FORM AND ASSOCIATES

3 TPLAN OF THO LOTS OF LANG SUDJATE IN THE TOWN OF PORTSUDUCH, BELONDING TO THE HEIRS OF THE REV WE JOHN EMEPSON; DICEASED,

## NOTES

- 1. OWNERS OF RECORD TAX MAP 111 LOT 29-TED W & SUSAN & ALET R CR D, BOOK 2938 PAGE 2570 DATED AUGUST 14, 1992
  - TAX MAP 111 LOT 30 KONSTW ALEXANDER R.C.R.D. BOOK 5104 PAGE 2425 DATED APRIL 21, 2010
- 2. 10242 PARCEL AREAS 14x 94P 111 407 29 5,250 Severe Feet OF 0.12 Acres 74x 94P 111 407 30; 7,870 Soure Feet OF 0.18 Acres
- 3. THE BASIS OF BEARING IS PER PLAN REFERENCE IN.

A UT VERSION RIGHT OF MAY IS 30 FEET IN WOTH BASED UPON PLAN REFERENCE ( ).

S. REFERENCE IS MADE TO A OUSTCLAW SEED BETWEEN JOH & MUNA JOHNSON AND LAURCL & LISUE WALTER DATO SEPTIMBER 12, 1968 HAD DECORDED AT THE RCPC AS 2630 PAGE 1809. SHO DECORD PURPOSE WAS TO "ESTABLISH AND CONTROL THE CONVON BOLMODURY UNIT BETMEEN THE MAP THI GOTTS 29 & 30 B THAT "THE SAME GETMEEN THE BOLMOMAT UNE IS SELATE SOL THER.Y OF THE CARACE AND DRIVEWAY SITUATE UPON SAD WALTER SAME (TAX WAP 111 101 30)

6 BASED LIPON A 1978 AERAL PHOTO & COL-EAST, INC (WHON PHOTO SHORS THE DRIVENAY AND GARACE AROUND THE PHOTO SHORS THE DRIVENAY AND GARACE AROUND THE PROPORTY LIVE YAS INTENDED TO RUN ALONG THE EATES OF THE GARACE ALLORNG FOR ALCESS GIVEN THE ONICARY AND INTO THE GARACE & FEET IFOU THE EATERN RALL OF THE GARACE PREVENTS THE BOORS FROM BEIND UTUICT

|                                                                   | PERTY SURVEY                                                                |
|-------------------------------------------------------------------|-----------------------------------------------------------------------------|
| 50 & 64 Moun                                                      | f Vernon Street                                                             |
|                                                                   | County, New Hompshire                                                       |
| Ted W. Alex                                                       | Kristin Alexander                                                           |
| Suson L. Alex<br>So House Virtues Street<br>Pertomousty, NH C2821 | 64 Mount Viernen Strees<br>Farlamouth, bai 03801                            |
| T                                                                 | STERLY<br>EVING, Inc.<br>191 State Road, suite fi<br>kettery, maine observe |
| 164.1 MELLES AS TAT                                               | POP HIMAN SERIER                                                            |
|                                                                   | Tax Map 111 Lots 29 & Si                                                    |