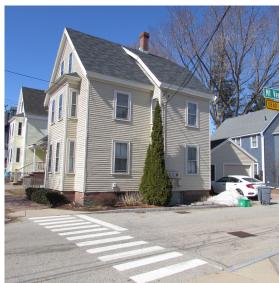

1 of 7 57 Mt. Vernon Street

**CITY OF PORTSMOUTH Historic District Commission** Work Session/Public Hearing

57 MT. VERNON STREET
PORTSMOUTH, NEW HAMPSHIRE

1 WEST/FRONT FACADE

3 SOUTHEAST VIEW OF REAR FACADE

4 NORTHEAST VIEW

2 SOUTH FACADE

5 NORTHWEST VIEW

Mt. Vernon Street

EAST (REAR) FACADE

NORTH FACADE

EAST (REAR) FACADE NORTH FACADE

FIRST FLOOR PLAN, PROPOSED SCALE 1/8" = 1'-0"