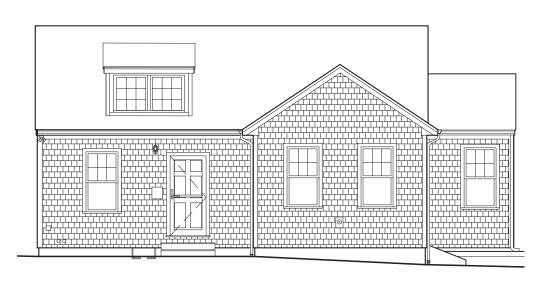

4 NORTHEAST VIEW

2 SOUTH FACADE

5 NORTHWEST VIEW

Mt. Vernon Street

EAST (REAR) FACADE

NORTH FACADE

EAST (REAR) FACADE NORTH FACADE

FIRST FLOOR PLAN, PROPOSED SCALE 1/8" = 1'-0"