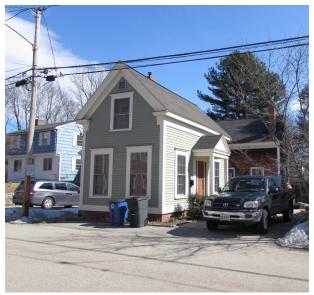

1 of 7 57 Mt. Vernon Street

**CITY OF PORTSMOUTH Historic District Commission** Work Session/Public Hearing

57 MT. VERNON STREET
PORTSMOUTH, NEW HAMPSHIRE

1 WEST/FRONT FACADE

3 SOUTHEAST VIEW OF REAR FACADE

4 NORTHEAST VIEW

2 SOUTH FACADE

5 NORTHWEST VIEW

Mt. Vernon Street

EAST (REAR) FACADE

NORTH FACADE

EAST (REAR) FACADE NORTH FACADE

FIRST FLOOR PLAN, PROPOSED SCALE 1/8" = 1'-0"