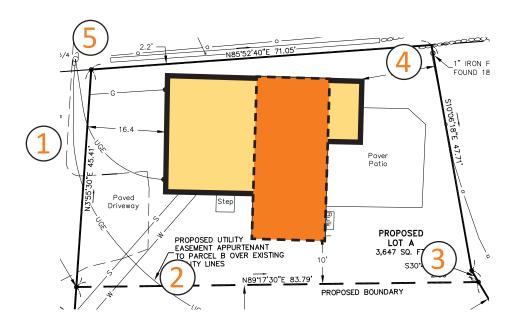

1 of 7 57 Mt. Vernon Street

**CITY OF PORTSMOUTH Historic District Commission** Work Session/Public Hearing

57 MT. VERNON STREET
PORTSMOUTH, NEW HAMPSHIRE

1 WEST/FRONT FACADE

3 SOUTHEAST VIEW OF REAR FACADE

4 NORTHEAST VIEW

2 SOUTH FACADE

5 NORTHWEST VIEW

Mt. Vernon Street

EAST (REAR) FACADE

NORTH FACADE

EAST (REAR) FACADE NORTH FACADE

FIRST FLOOR PLAN, PROPOSED SCALE 1/8" = 1'-0"