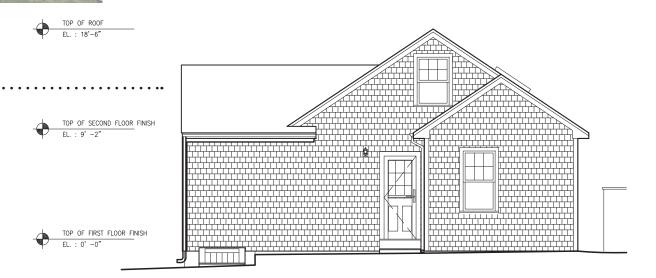

1 of 7 57 Mt. Vernon Street

**CITY OF PORTSMOUTH Historic District Commission** Work Session/Public Hearing

57 MT. VERNON STREET
PORTSMOUTH, NEW HAMPSHIRE

1 WEST/FRONT FACADE

3 SOUTHEAST VIEW OF REAR FACADE

4 NORTHEAST VIEW

2 SOUTH FACADE

5 NORTHWEST VIEW

Mt. Vernon Street

EAST (REAR) FACADE

NORTH FACADE

EAST (REAR) FACADE NORTH FACADE

FIRST FLOOR PLAN, PROPOSED SCALE 1/8" = 1'-0"