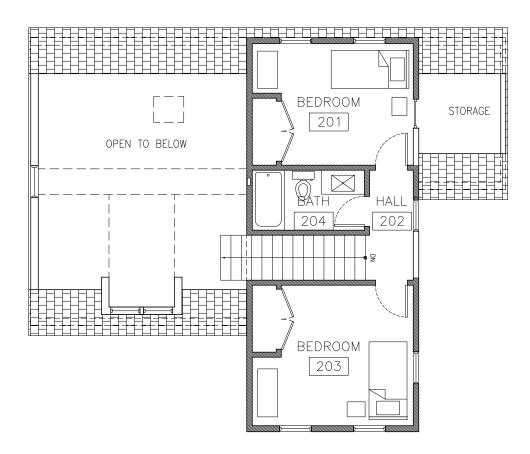

1 of 7 57 Mt. Vernon Street

**CITY OF PORTSMOUTH Historic District Commission** Work Session/Public Hearing



57 MT. VERNON STREET
PORTSMOUTH, NEW HAMPSHIRE







1 WEST/FRONT FACADE



3 SOUTHEAST VIEW OF REAR FACADE



4 NORTHEAST VIEW



2 SOUTH FACADE



5 NORTHWEST VIEW











Mt. Vernon Street

























EAST (REAR) FACADE

NORTH FACADE



EAST (REAR) FACADE NORTH FACADE



FIRST FLOOR PLAN, PROPOSED SCALE 1/8" = 1'-0"



SECOND FLOOR PLAN, PROPOSED SCALE 1/8" = 1'-0"

## PROPOSED CASEMENT WINDOWS AT NEW CONSTRUCTION



| ENERGY DATA                      | U-Factor |
|----------------------------------|----------|
| Insulated Glass - Low E1 - Air   | 0.33     |
| Insulated Glass - Low E2 - Argon | 0.29     |

## All Ultrex Casement / Awning



## **EXISTING WINDOWS TO REMAIN**



## AUTHENTIC DIVIDED LIGHT - 13/8" Thick Sash

- Featuring Historically Correct Muntin Bars (5/8" wide)
- Traditional Putty Glazed
- Available in 1/1 or Divided Light Layouts

**Wood Sash** – Clear Pine Interior, Preservative Treated, Primed Exterior

- Single Thick Glass (SSB)
- Single Thick Glass (SSB) w/Low-E Energy Panel applied

| NFRC Ratings                                     |         |        |  |
|---------------------