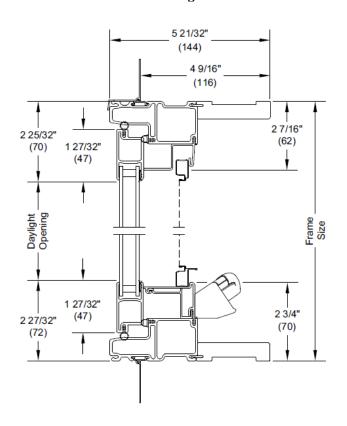

## PROPOSED CASEMENT WINDOWS AT NEW CONSTRUCTION

| ENERGY DATA                      | U-Factor |
|----------------------------------|----------|
| Insulated Glass - Low E1 - Air   | 0.33     |
| Insulated Glass - Low E2 - Argon | 0.29     |

## All Ultrex Casement / Awning