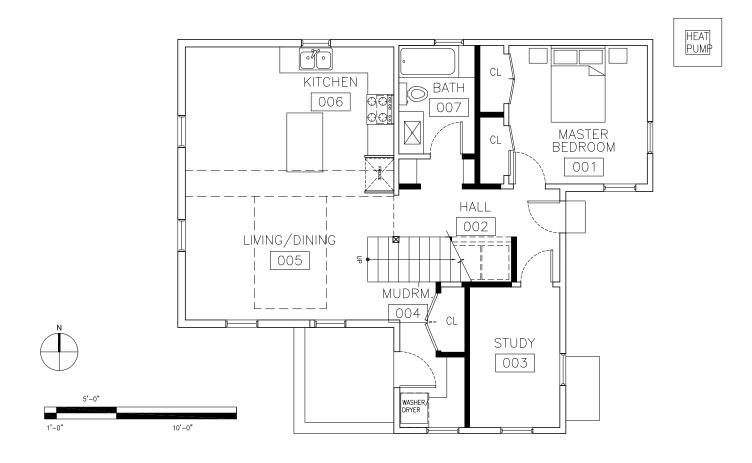

1 of 7 57 Mt. Vernon Street

**CITY OF PORTSMOUTH Historic District Commission** Work Session/Public Hearing



57 MT. VERNON STREET
PORTSMOUTH, NEW HAMPSHIRE







1 WEST/FRONT FACADE



3 SOUTHEAST VIEW OF REAR FACADE



4 NORTHEAST VIEW



2 SOUTH FACADE



5 NORTHWEST VIEW











Mt. Vernon Street

























EAST (REAR) FACADE

NORTH FACADE



EAST (REAR) FACADE NORTH FACADE



FIRST FLOOR PLAN, PROPOSED SCALE 1/8" = 1'-0"



SECOND FLOOR PLAN, PROPOSED SCALE 1/8" = 1'-0"

## PROPOSED CASEMENT WINDOWS AT NEW CONSTRUCTION



| ENERGY DATA                      | U-Factor |
|----------------------------------|----------|
| Insulated Glass - Low E1 - Air   | 0.33     |
| Insulated Glass - Low E2 - Argon | 0.29     |

## All Ultrex Casement / Awning



## **EXISTING WINDOWS TO REMAIN**



## AUTHENTIC DIVIDED LIGHT - 13/8" Thick Sash

- Featuring Historically Correct Muntin Bars (5/8" wide)
- Traditional Putty Glazed
- Available in 1/1 or Divided Light Layouts

**Wood Sash** – Clear Pine Interior, Preservative Treated, Primed Exterior

- Single Thick Glass (SSB)
- Single Thick Glass (SSB) w/Low-E Energy Panel applied

| NFRC Ratings