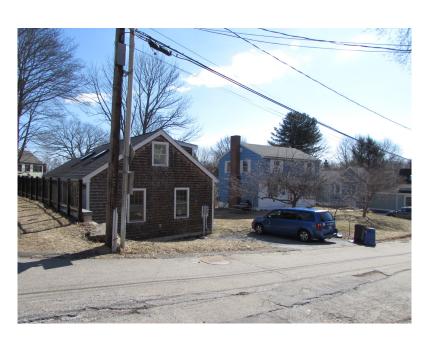

1 of 7 57 Mt. Vernon Street

**CITY OF PORTSMOUTH Historic District Commission** Work Session/Public Hearing

57 MT. VERNON STREET
PORTSMOUTH, NEW HAMPSHIRE

1 WEST/FRONT FACADE

3 SOUTHEAST VIEW OF REAR FACADE

4 NORTHEAST VIEW

2 SOUTH FACADE

5 NORTHWEST VIEW

Mt. Vernon Street

EAST (REAR) FACADE

NORTH FACADE

EAST (REAR) FACADE NORTH FACADE

FIRST FLOOR PLAN, PROPOSED SCALE 1/8" = 1'-0"