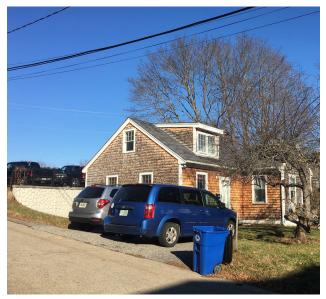

1 of 7 57 Mt. Vernon Street

**CITY OF PORTSMOUTH Historic District Commission** Work Session/Public Hearing

57 MT. VERNON STREET
PORTSMOUTH, NEW HAMPSHIRE

1 WEST/FRONT FACADE

3 SOUTHEAST VIEW OF REAR FACADE

4 NORTHEAST VIEW

2 SOUTH FACADE

5 NORTHWEST VIEW

Mt. Vernon Street

EAST (REAR) FACADE

NORTH FACADE

EAST (REAR) FACADE NORTH FACADE

FIRST FLOOR PLAN, PROPOSED SCALE 1/8" = 1'-0"