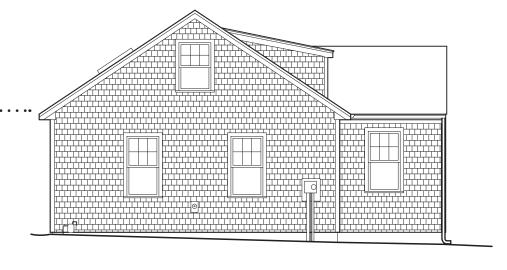

4 NORTHEAST VIEW

2 SOUTH FACADE

5 NORTHWEST VIEW

Mt. Vernon Street

EAST (REAR) FACADE

NORTH FACADE

EAST (REAR) FACADE NORTH FACADE

FIRST FLOOR PLAN, PROPOSED SCALE 1/8" = 1'-0"