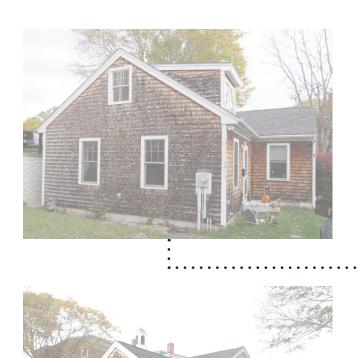

4 NORTHEAST VIEW

2 SOUTH FACADE

5 NORTHWEST VIEW

Mt. Vernon Street

EAST (REAR) FACADE

NORTH FACADE

EAST (REAR) FACADE NORTH FACADE

FIRST FLOOR PLAN, PROPOSED SCALE 1/8" = 1'-0"