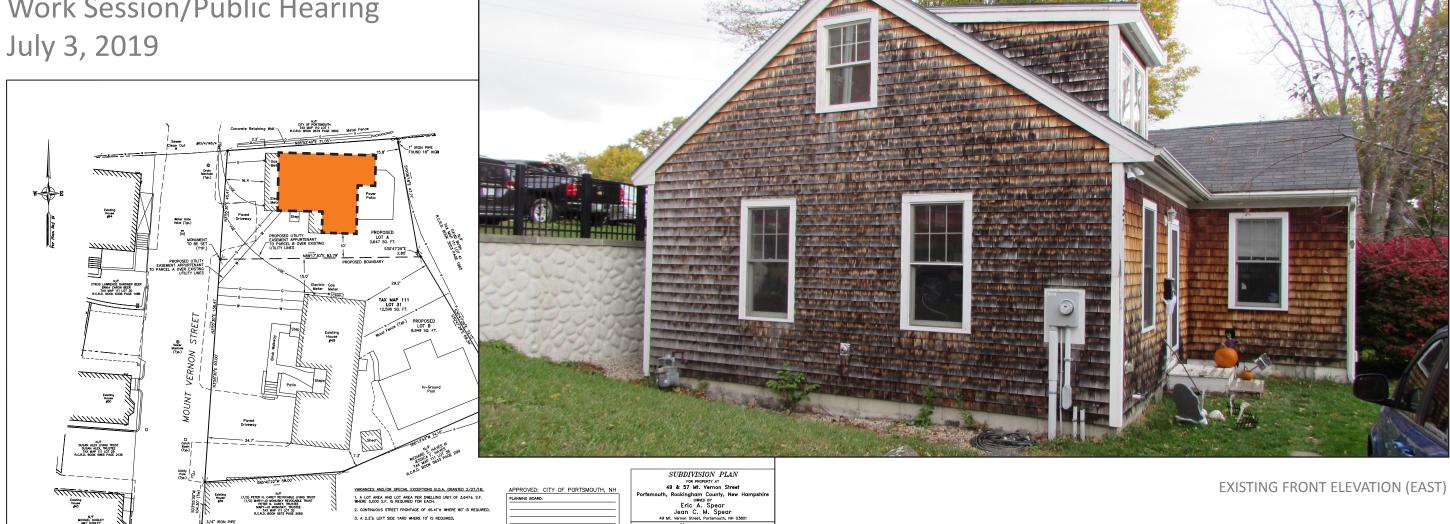

1 of 7 57 Mt. Vernon Street

**CITY OF PORTSMOUTH Historic District Commission** Work Session/Public Hearing

57 MT. VERNON STREET
PORTSMOUTH, NEW HAMPSHIRE

1 WEST/FRONT FACADE

3 SOUTHEAST VIEW OF REAR FACADE