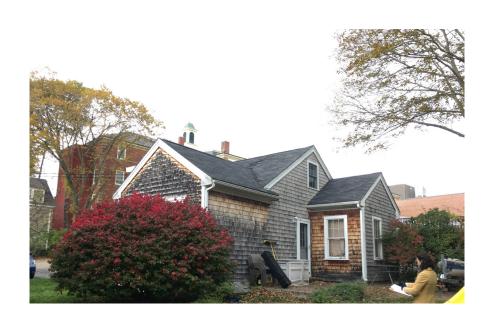

1 of 7 57 Mt. Vernon Street

**CITY OF PORTSMOUTH Historic District Commission** Work Session/Public Hearing

57 MT. VERNON STREET
PORTSMOUTH, NEW HAMPSHIRE

1 WEST/FRONT FACADE

3 SOUTHEAST VIEW OF REAR FACADE

4 NORTHEAST VIEW

2 SOUTH FACADE

5 NORTHWEST VIEW

Mt. Vernon Street

EAST (REAR) FACADE

NORTH FACADE

EAST (REAR) FACADE NORTH FACADE

FIRST FLOOR PLAN, PROPOSED SCALE 1/8" = 1'-0"