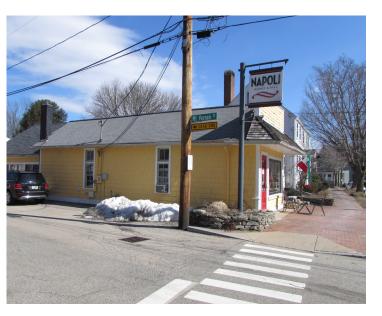

1 of 7 57 Mt. Vernon Street

**CITY OF PORTSMOUTH Historic District Commission** Work Session/Public Hearing

57 MT. VERNON STREET
PORTSMOUTH, NEW HAMPSHIRE

1 WEST/FRONT FACADE

3 SOUTHEAST VIEW OF REAR FACADE

4 NORTHEAST VIEW

2 SOUTH FACADE

5 NORTHWEST VIEW

Mt. Vernon Street

EAST (REAR) FACADE

NORTH FACADE

EAST (REAR) FACADE NORTH FACADE

FIRST FLOOR PLAN, PROPOSED SCALE 1/8" = 1'-0"