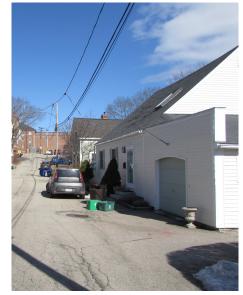

1 of 7 57 Mt. Vernon Street

**CITY OF PORTSMOUTH Historic District Commission** Work Session/Public Hearing

57 MT. VERNON STREET
PORTSMOUTH, NEW HAMPSHIRE

1 WEST/FRONT FACADE

3 SOUTHEAST VIEW OF REAR FACADE

4 NORTHEAST VIEW

2 SOUTH FACADE

5 NORTHWEST VIEW

Mt. Vernon Street

EAST (REAR) FACADE

NORTH FACADE

EAST (REAR) FACADE NORTH FACADE

FIRST FLOOR PLAN, PROPOSED SCALE 1/8" = 1'-0"