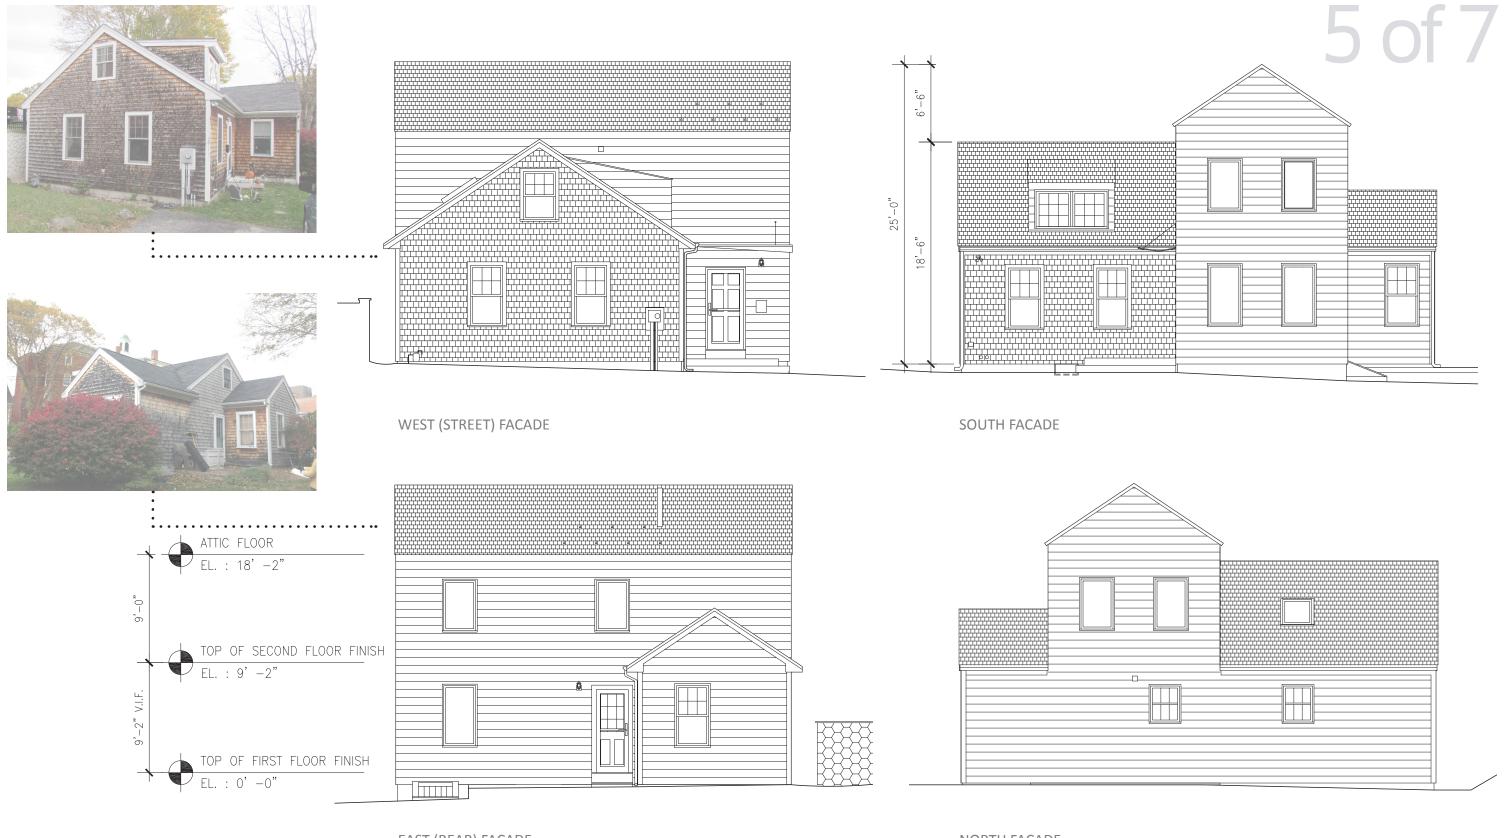

1 of 7 57 Mt. Vernon Street

**CITY OF PORTSMOUTH Historic District Commission** Work Session/Public Hearing

57 MT. VERNON STREET
PORTSMOUTH, NEW HAMPSHIRE

1 WEST/FRONT FACADE

3 SOUTHEAST VIEW OF REAR FACADE

4 NORTHEAST VIEW

2 SOUTH FACADE

5 NORTHWEST VIEW

Mt. Vernon Street

EAST (REAR) FACADE

NORTH FACADE

EAST (REAR) FACADE NORTH FACADE

FIRST FLOOR PLAN, PROPOSED SCALE 1/8" = 1'-0"