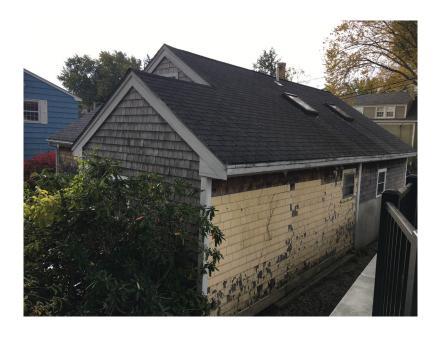

1 of 7 57 Mt. Vernon Street

**CITY OF PORTSMOUTH Historic District Commission** Work Session/Public Hearing

57 MT. VERNON STREET
PORTSMOUTH, NEW HAMPSHIRE

1 WEST/FRONT FACADE

3 SOUTHEAST VIEW OF REAR FACADE

4 NORTHEAST VIEW

2 SOUTH FACADE

5 NORTHWEST VIEW

Mt. Vernon Street

EAST (REAR) FACADE

NORTH FACADE

EAST (REAR) FACADE NORTH FACADE

FIRST FLOOR PLAN, PROPOSED SCALE 1/8" = 1'-0"