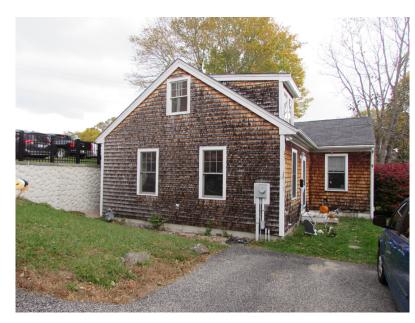

1 of 7 57 Mt. Vernon Street

**CITY OF PORTSMOUTH Historic District Commission** Work Session/Public Hearing

57 MT. VERNON STREET
PORTSMOUTH, NEW HAMPSHIRE

1 WEST/FRONT FACADE

3 SOUTHEAST VIEW OF REAR FACADE

4 NORTHEAST VIEW

2 SOUTH FACADE

5 NORTHWEST VIEW

Mt. Vernon Street

EAST (REAR) FACADE

NORTH FACADE

EAST (REAR) FACADE NORTH FACADE

FIRST FLOOR PLAN, PROPOSED SCALE 1/8" = 1'-0"