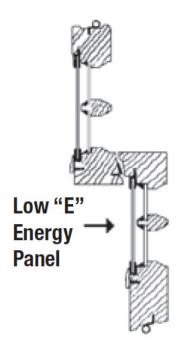

- Single Thick Glass (SSB)
- Single Thick Glass (SSB) w/Low-E Energy Panel applied

| NFRC Ratings                                     |         |        |  |
|--------------------------------------------------|---------|--------|--|
|                                                  | U-Value | SHGC ◆ |  |
| Single Thick Glass (SSB)<br>w/Low-E Energy Panel |         |        |  |
| 1/1 Light                                        | 0.40    | 0.53   |  |
| Authentic<br>Divided Lt.                         | 0.42    | 0.48   |  |