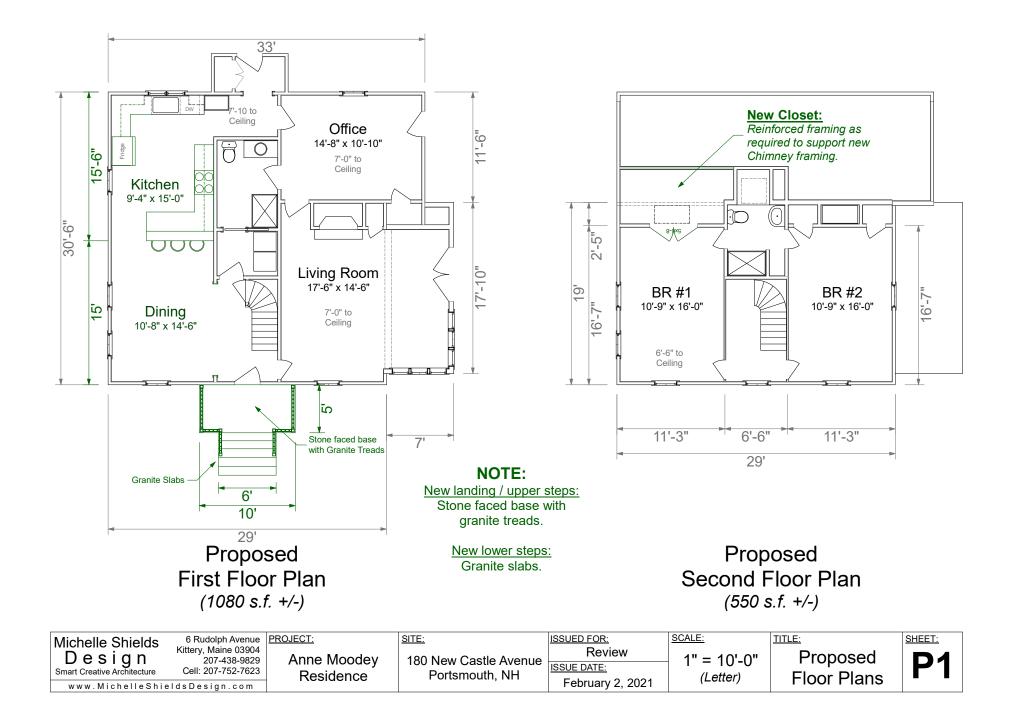

| Michelle Shields            | 6 Rudolph Avenue                     |             | SITE:                 | ISSUED FOR:      | SCALE:      | TITLE:      | SHEET: | ] |
|-----------------------------|--------------------------------------|-------------|-----------------------|------------------|-------------|-------------|--------|---|
| Design                      | Kittery, Maine 03904<br>207-438-9829 | Anne Moodey | 180 New Castle Avenue | Review           | 1" = 10'-0" | Existing    |        |   |
| Smart Creative Architecture | Cell: 207-752-7623                   | Residence   | Portsmouth, NH        | ISSUE DATE:      | (Letter)    | Floor Plans |        |   |
| www.MichelleShie            | ldsDesign.com                        |             |                       | February 2, 2021 | ()          |             |        |   |