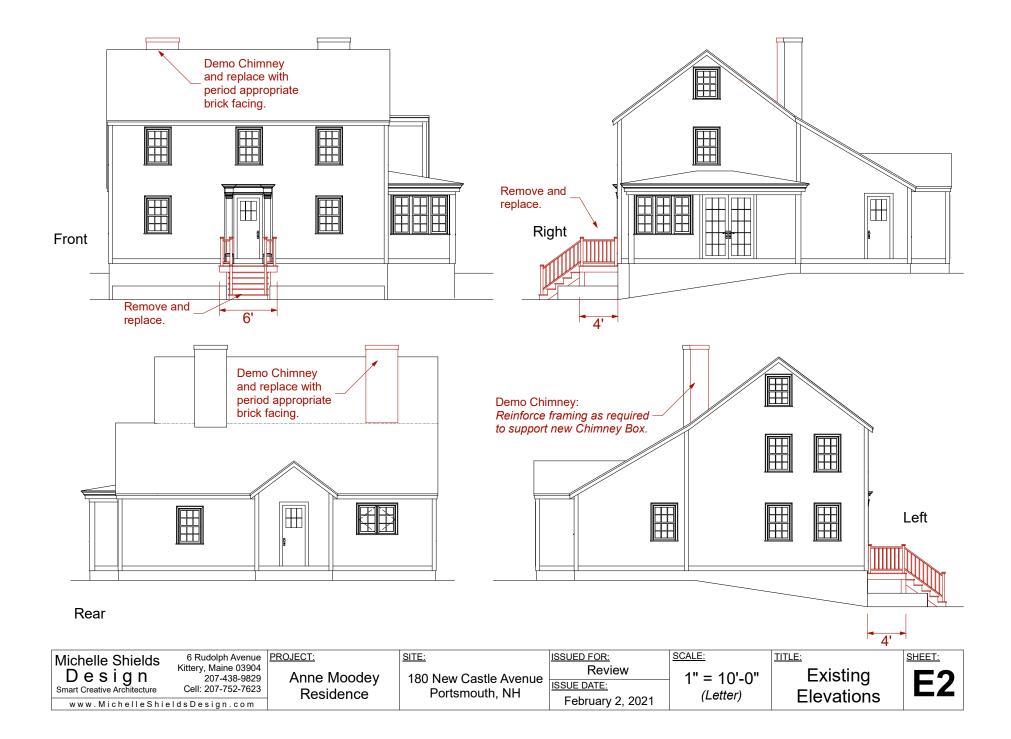

| Michelle Shields                      | 6 Rudolph Avenue                                           |             | SITE:                                   | ISSUED FOR:      | SCALE:           | TITLE:             | SHEET:    |
|---------------------------------------|------------------------------------------------------------|-------------|-----------------------------------------|------------------|------------------|--------------------|-----------|
| Design<br>Smart Creative Architecture | Kittery, Maine 03904<br>207-438-9829<br>Cell: 207-752-7623 | Anne Moodey | 180 New Castle Avenue<br>Portsmouth. NH | ISSUE DATE:      | None<br>(Letter) | Existing<br>Photos | <b>E4</b> |
| www.MichelleShie                      | ldsDesign.com                                              | 1.00100100  |                                         | February 2, 2021 | (Lonor)          | FIIOLOS            |           |