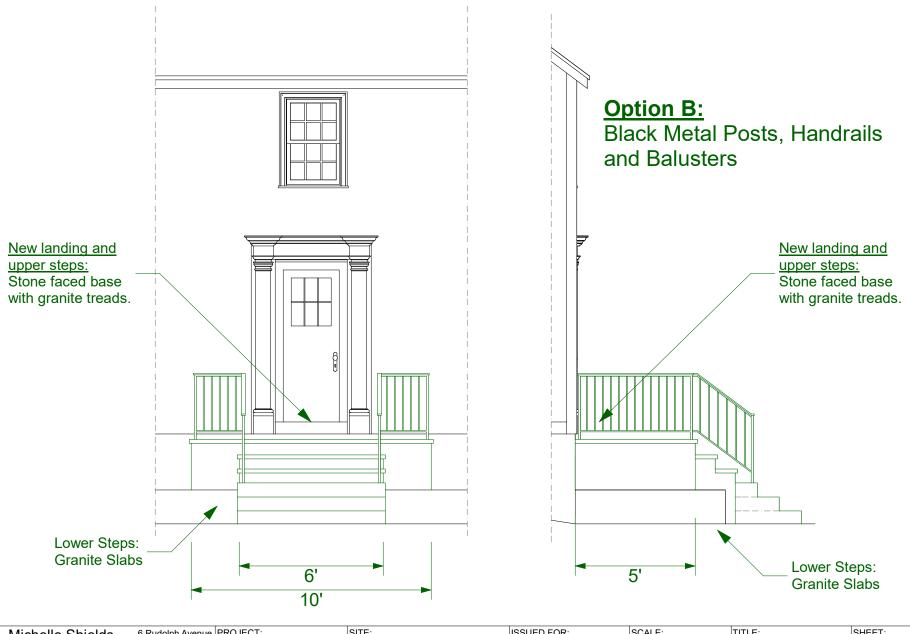

| Michelle Shields                      | Kittery, Maine 03904 |                          | SITE:                                   |                  | SCALE:       | TITLE:       | SHEET:     |
|---------------------------------------|----------------------|--------------------------|-----------------------------------------|------------------|--------------|--------------|------------|
| Design<br>Smart Creative Architecture | Cell: 207-752-7623   | Anne Moodey<br>Residence | 180 New Castle Avenue<br>Portsmouth, NH | Review           | 1/4" = 1'-0" | Proposed     | <b>B</b> 3 |
| www.MichelleShieldsDesign.com         |                      |                          |                                         | February 2, 2021 | (Letter)     | Deck Details |            |