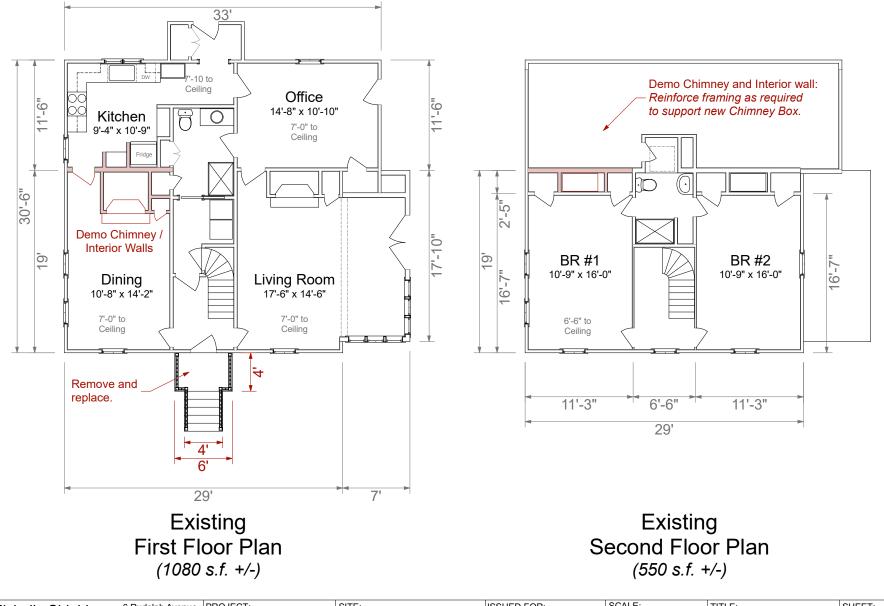

| Michelle Shields            | 6 Rudolph Avenue                     |             | SITE:                 | ISSUED FOR:      | SCALE:      | TITLE:      | SHEET: | ] |
|-----------------------------|--------------------------------------|-------------|-----------------------|------------------|-------------|-------------|--------|---|
| Design                      | Kittery, Maine 03904<br>207-438-9829 | Anne Moodey | 180 New Castle Avenue | Review           | 1" = 10'-0" | Existing    |        |   |
| Smart Creative Architecture | Cell: 207-752-7623                   | Residence   | Portsmouth, NH        | ISSUE DATE:      | (Letter)    | Floor Plans |        |   |
| www.MichelleShie            | ldsDesign.com                        |             |                       | February 2, 2021 | ()          |             |        |   |