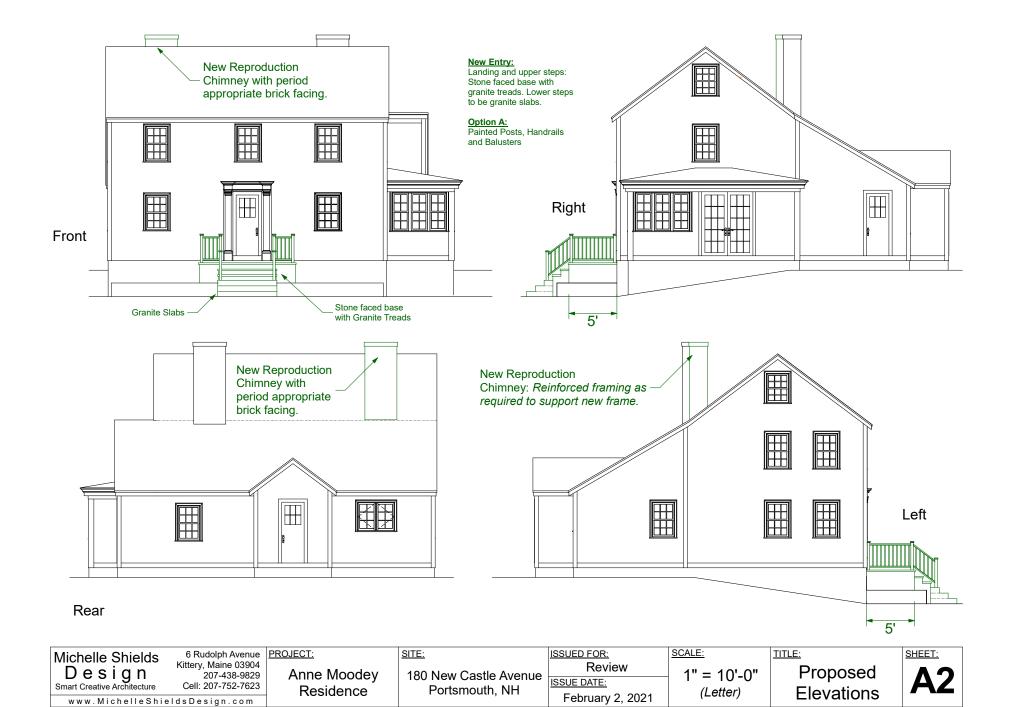

|   | Michelle Shields            | 6 Rudolph Avenue                             | <br>SITE:                 |                  | SCALE:       | <u>TITLE:</u> | SHEET:     | ] |
|---|-----------------------------|----------------------------------------------|---------------------------|------------------|--------------|---------------|------------|---|
|   | Design                      | Kittery, Maine 03904<br>Office: 207-438-9829 | <br>180 New Castle Avenue | Review           | 1/4" = 1'-0" | Proposed      | • •        |   |
|   | Smart Creative Architecture | Cell: 207-752-7623                           | Portsmouth. NH            | ISSUE DATE:      | (Letter)     | Deck Details  | <b>A</b> 3 |   |
| Ì | www.MichelleShiel           | dsDesign.com                                 | <br>                      | February 2, 2021 | (Letter)     | Deck Details  |            |   |