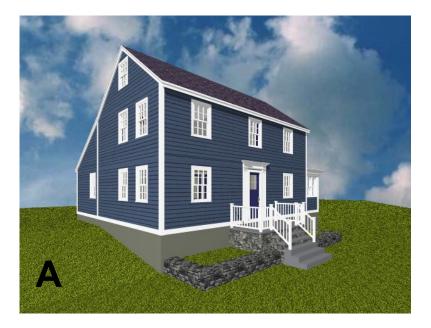

| Michelle Shields<br>Design<br>Smart Creative Architecture | 6 Rudolph Avenue<br>Kittery, Maine 03904<br>207-438-9829<br>Cell: 207-752-7623 | 180 New Castle Avenue | ISSUE DATE:      | <u>SCALE:</u><br>1" = 10'-0"<br>(Letter) | TITLE:<br>Proposed<br>Bondorings | <u>Sheet:</u><br><b>3D</b> |
|-----------------------------------------------------------|--------------------------------------------------------------------------------|-----------------------|------------------|------------------------------------------|----------------------------------|----------------------------|
| www.MichelleShie                                          | ldsDesign.com                                                                  |                       | February 2, 2021 | (Lonor)                                  | Renderings                       | _                          |