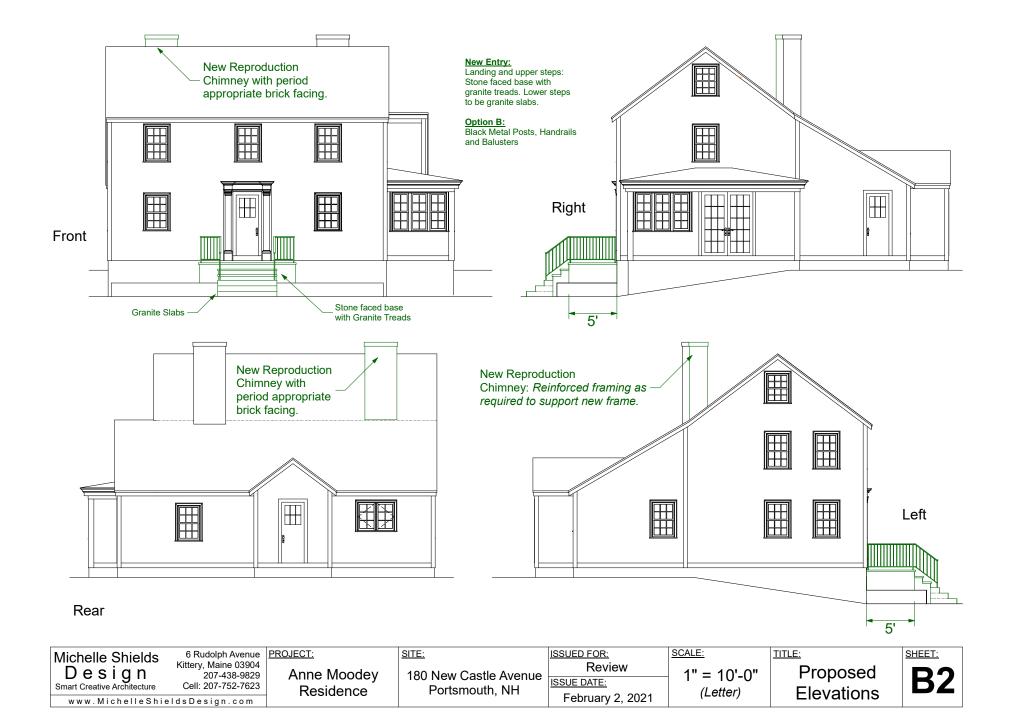

| Michelle Shields                      | Kittery, Maine 03904 |                          | SITE:                                   |                  | SCALE:       | TITLE:       | SHEET:     |
|---------------------------------------|----------------------|--------------------------|-----------------------------------------|------------------|--------------|--------------|------------|
| Design<br>Smart Creative Architecture | Cell: 207-752-7623   | Anne Moodey<br>Residence | 180 New Castle Avenue<br>Portsmouth, NH | Review           | 1/4" = 1'-0" | Proposed     | <b>B</b> 3 |
| www.MichelleShieldsDesign.com         |                      |                          |                                         | February 2, 2021 | (Letter)     | Deck Details |            |