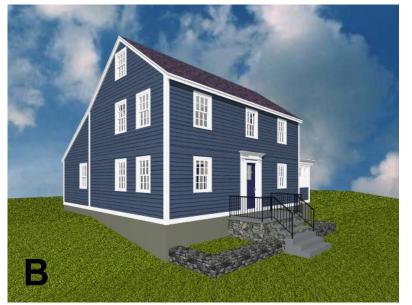

| Michelle Shields<br>Design<br>Smart Creative Architecture | 6 Rudolph Avenue<br>Kittery, Maine 03904<br>207-438-9829<br>Cell: 207-752-7623 | 180 New Castle Avenue | ISSUE DATE:      | <u>SCALE:</u><br>1" = 10'-0"<br>(Letter) | TITLE:<br>Proposed<br>Bondorings | <u>Sheet:</u><br><b>3D</b> |
|-----------------------------------------------------------|--------------------------------------------------------------------------------|-----------------------|------------------|------------------------------------------|----------------------------------|----------------------------|
| www.MichelleShie                                          | ldsDesign.com                                                                  |                       | February 2, 2021 | (Lonor)                                  | Renderings                       | _                          |