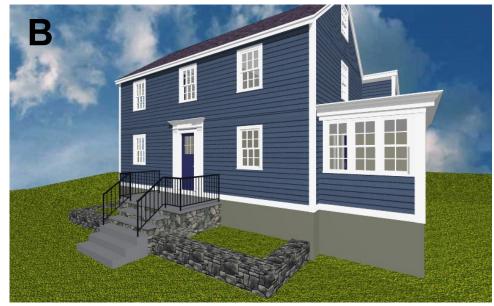

| Michelle Shields<br>Design<br>Smart Creative Architecture | 6 Rudolph Avenue<br>Kittery, Maine 03904<br>207-438-9829<br>Cell: 207-752-7623 | 180 New Castle Avenue | ISSUE DATE:      | <u>SCALE:</u><br>1" = 10'-0"<br>(Letter) | TITLE:<br>Proposed<br>Bondorings | <u>Sheet:</u><br><b>3D</b> |
|-----------------------------------------------------------|--------------------------------------------------------------------------------|-----------------------|------------------|------------------------------------------|----------------------------------|----------------------------|
| www.MichelleShie                                          | ldsDesign.com                                                                  |                       | February 2, 2021 | (Lonor)                                  | Renderings                       | _                          |