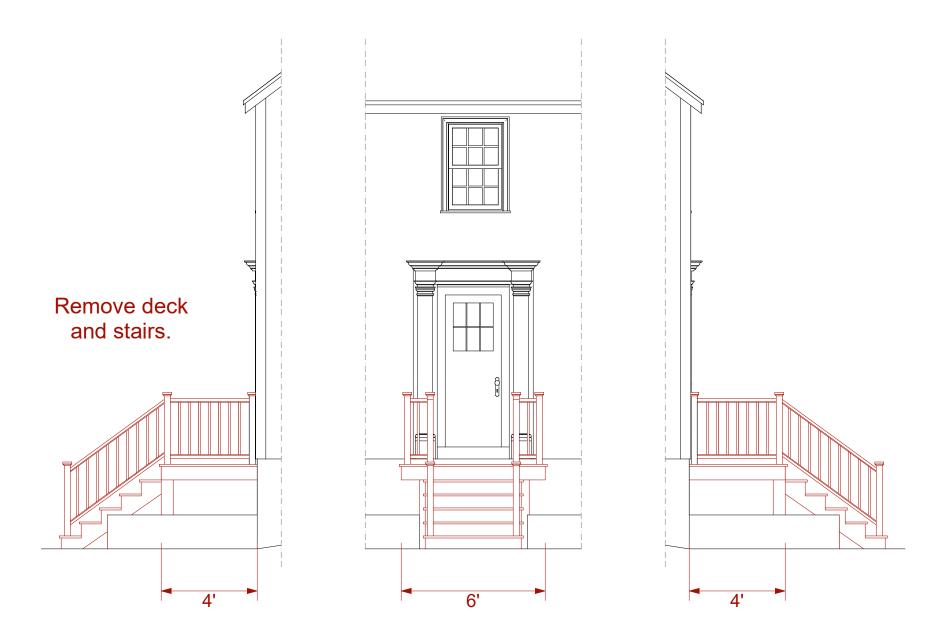

| Michelle Shields                      | 6 Rudolph Avenue                                                   | PROJECT:                 | SITE:                                   | ISSUED FOR:      | SCALE:                   | TITLE:                   | SHEET:    |
|---------------------------------------|--------------------------------------------------------------------|--------------------------|-----------------------------------------|------------------|--------------------------|--------------------------|-----------|
| Design<br>Smart Creative Architecture | Kittery, Maine 03904<br>Office: 207-438-9829<br>Cell: 207-752-7623 | Anne Moodey<br>Residence | 180 New Castle Avenue<br>Portsmouth, NH | Review           | 1/4" = 1'-0"<br>(Letter) | Existing<br>Deck Details | <b>E3</b> |
| www.MichelleShieldsDesign.com         |                                                                    |                          |                                         | February 2, 2021 | (Louor)                  | Deck Details             |           |