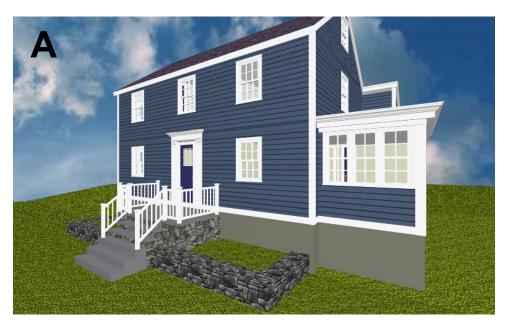

| Michelle Shields<br>Design<br>Smart Creative Architecture | 6 Rudolph Avenue<br>Kittery, Maine 03904<br>207-438-9829<br>Cell: 207-752-7623 | 180 New Castle Avenue | ISSUE DATE:      | <u>SCALE:</u><br>1" = 10'-0"<br>(Letter) | TITLE:<br>Proposed<br>Bondorings | <u>Sheet:</u><br><b>3D</b> |
|-----------------------------------------------------------|--------------------------------------------------------------------------------|-----------------------|------------------|------------------------------------------|----------------------------------|----------------------------|
| www.MichelleShie                                          | ldsDesign.com                                                                  |                       | February 2, 2021 | (Lonor)                                  | Renderings                       | _                          |