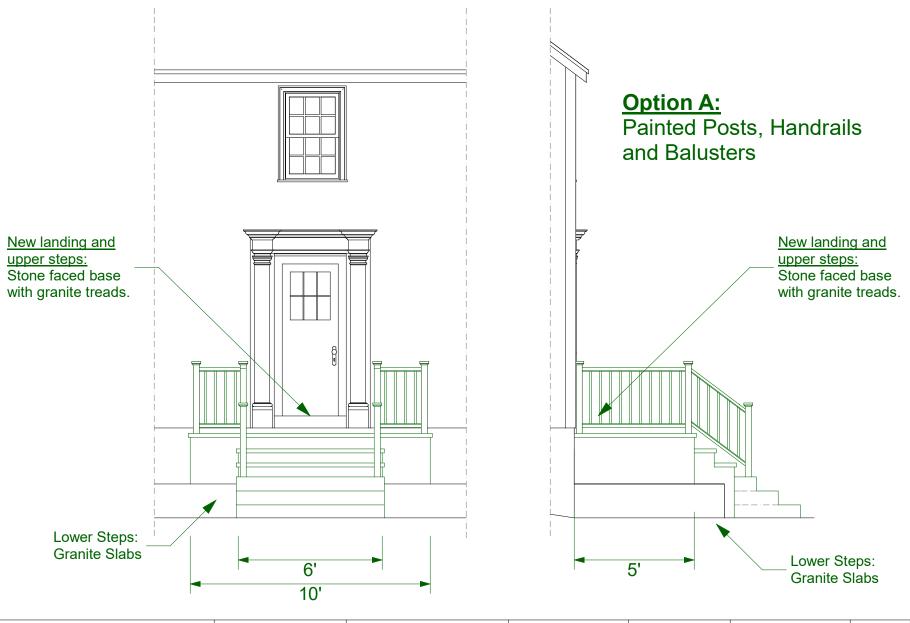

|   | Michelle Shields            | 6 Rudolph Avenue                             | <br>SITE:                 |                  | SCALE:       | <u>TITLE:</u> | SHEET:     | ] |
|---|-----------------------------|----------------------------------------------|---------------------------|------------------|--------------|---------------|------------|---|
|   | Design                      | Kittery, Maine 03904<br>Office: 207-438-9829 | <br>180 New Castle Avenue | Review           | 1/4" = 1'-0" | Proposed      | • •        |   |
|   | Smart Creative Architecture | Cell: 207-752-7623                           | Portsmouth. NH            | ISSUE DATE:      | (Letter)     | Deck Details  | <b>A</b> 3 |   |
| Ì | www.MichelleShiel           | dsDesign.com                                 | <br>                      | February 2, 2021 | (Letter)     | Deck Details  |            |   |