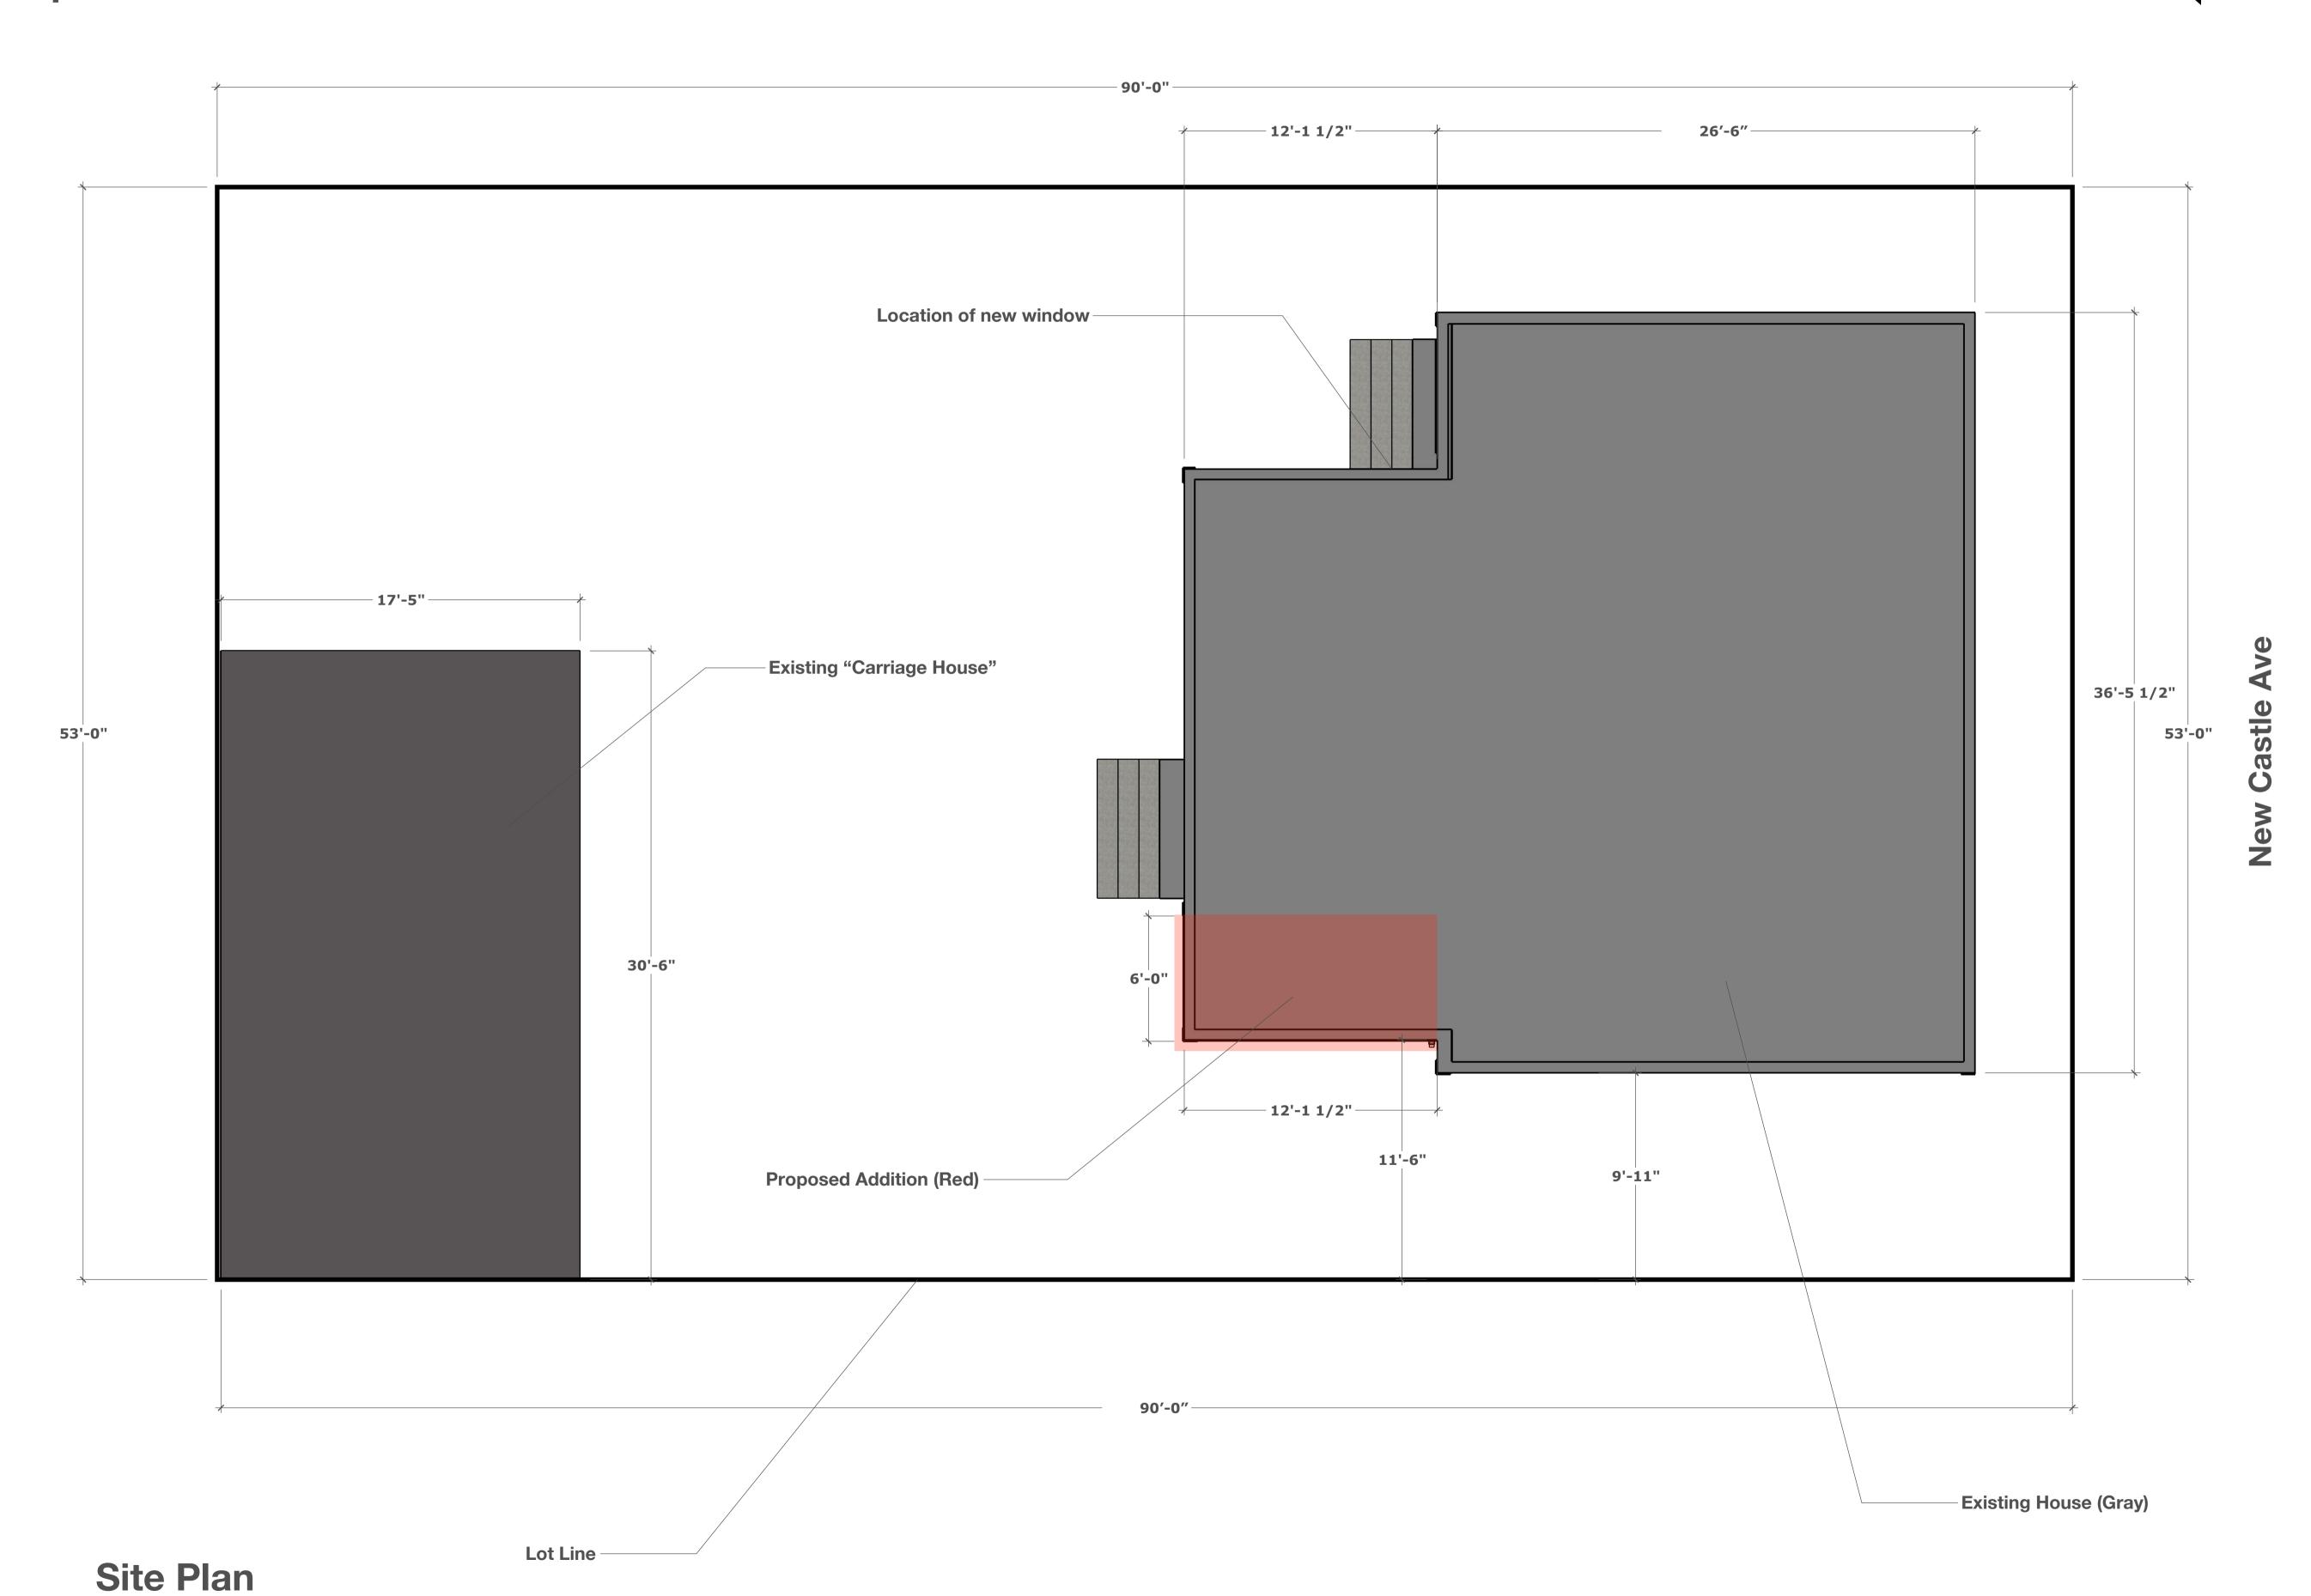

# 69 New Castle Ave, Portsmouth, NH Proposed Window

**Proposed Window** 

Perspective

By: Chris Kiper

17 OCT 2018

1/4" = 1' - 0"

Reflective Designworks

Site Plan

By: Chris Kiper

17 OCT 2018

1/4" = 1' - 0"

By: Chris Kiper

17 OCT 2018