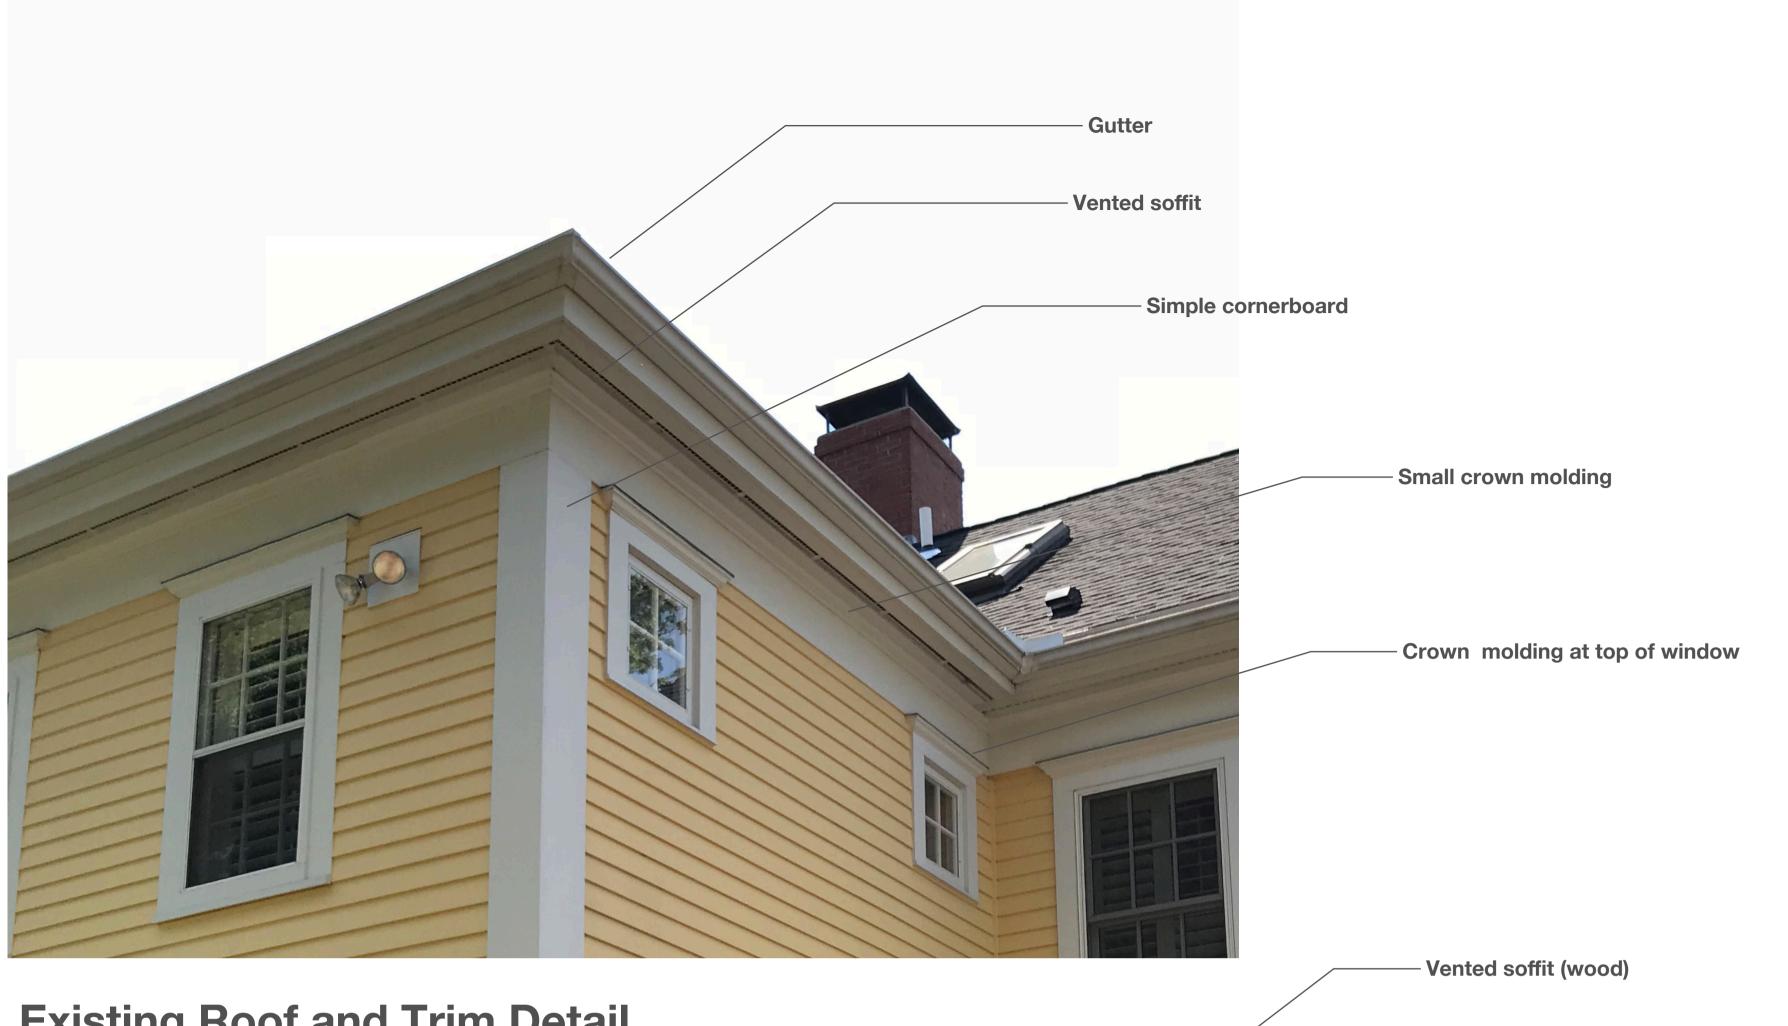

# **Existing Roof and Trim Detail**

- Gutter (metal, matching existing)

- Crown molding at top of window (wood)

**Proposed Roof and Trim Detail for Addition** (To match existing)

- Composite board trim

Composite board trim