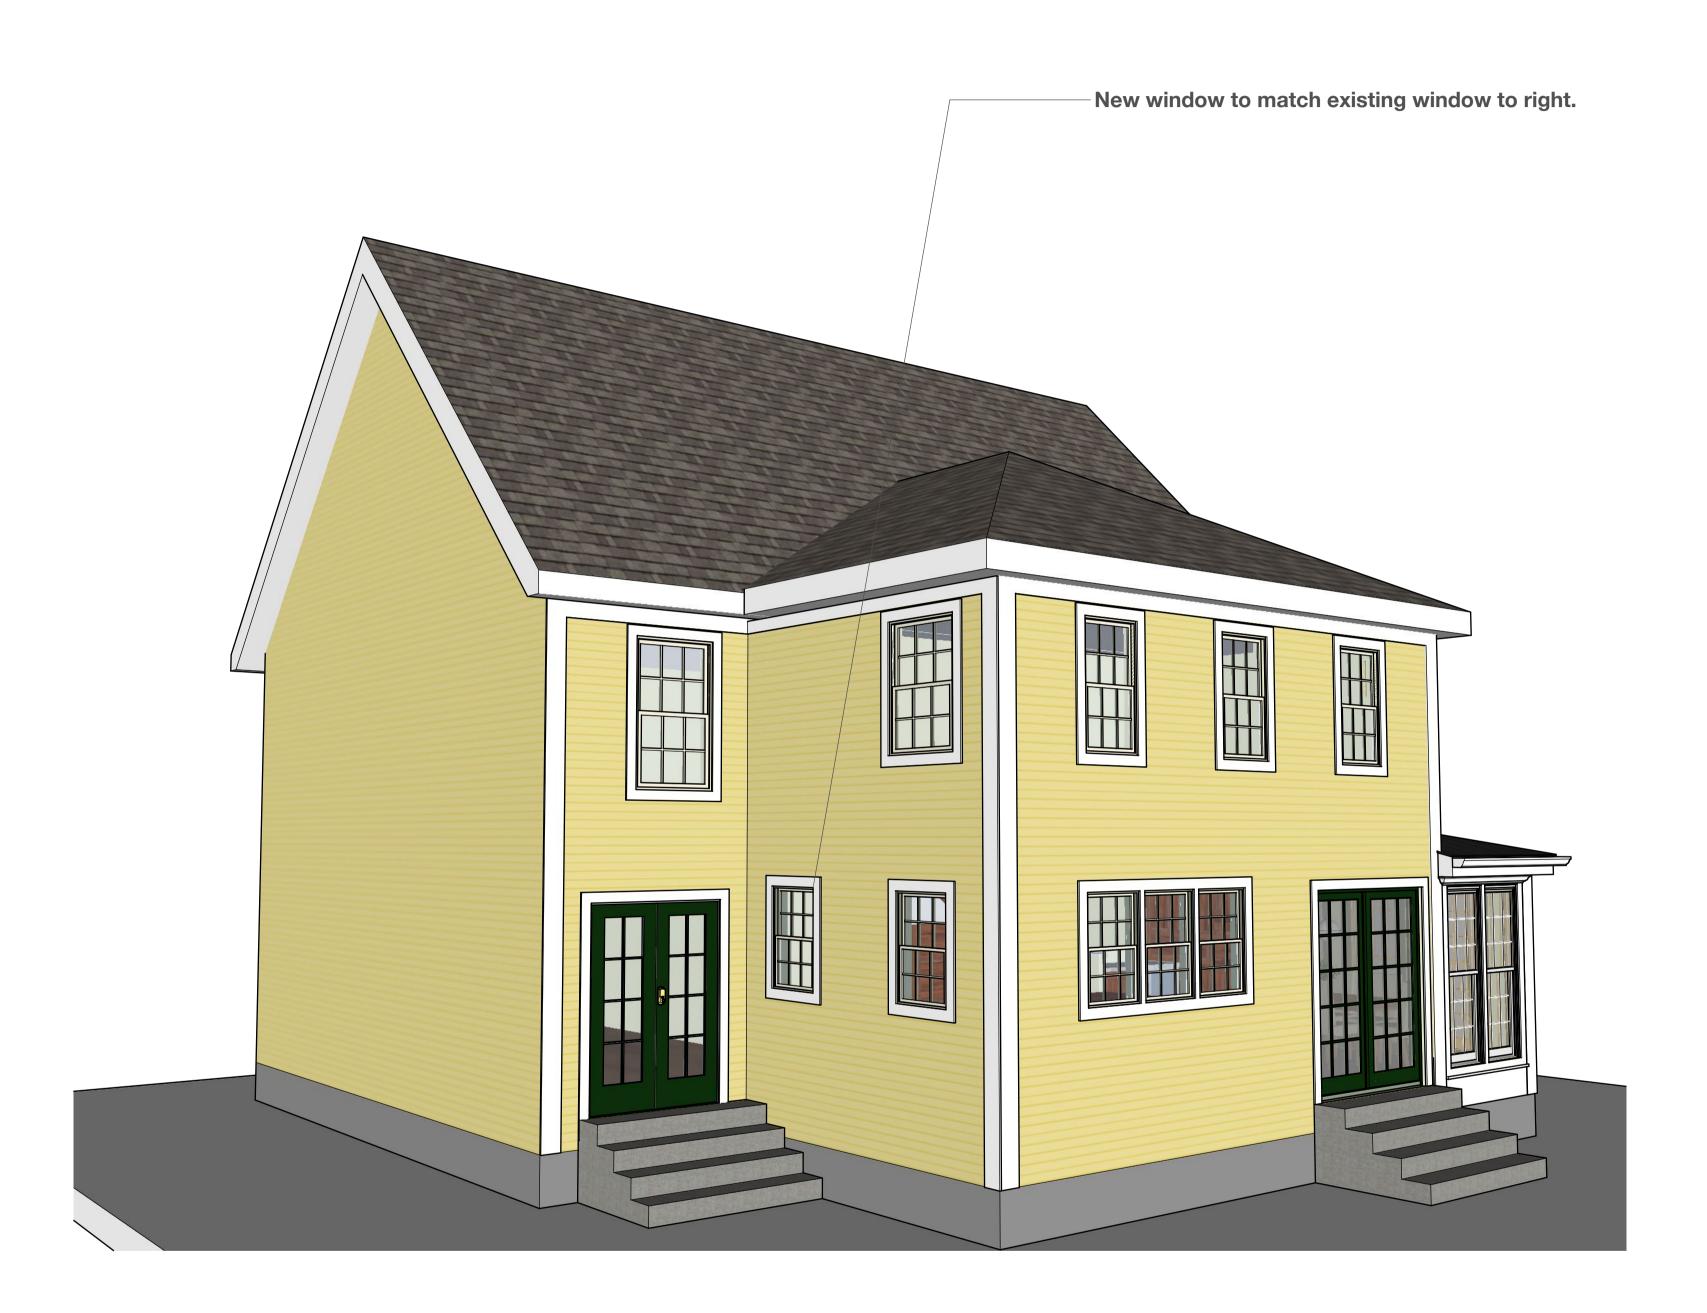

# 69 New Castle Ave, Portsmouth, NH Proposed Window

**Proposed Window** 

Perspective

By: Chris Kiper

17 OCT 2018

1/4" = 1' - 0"

Reflective Designworks

Site Plan