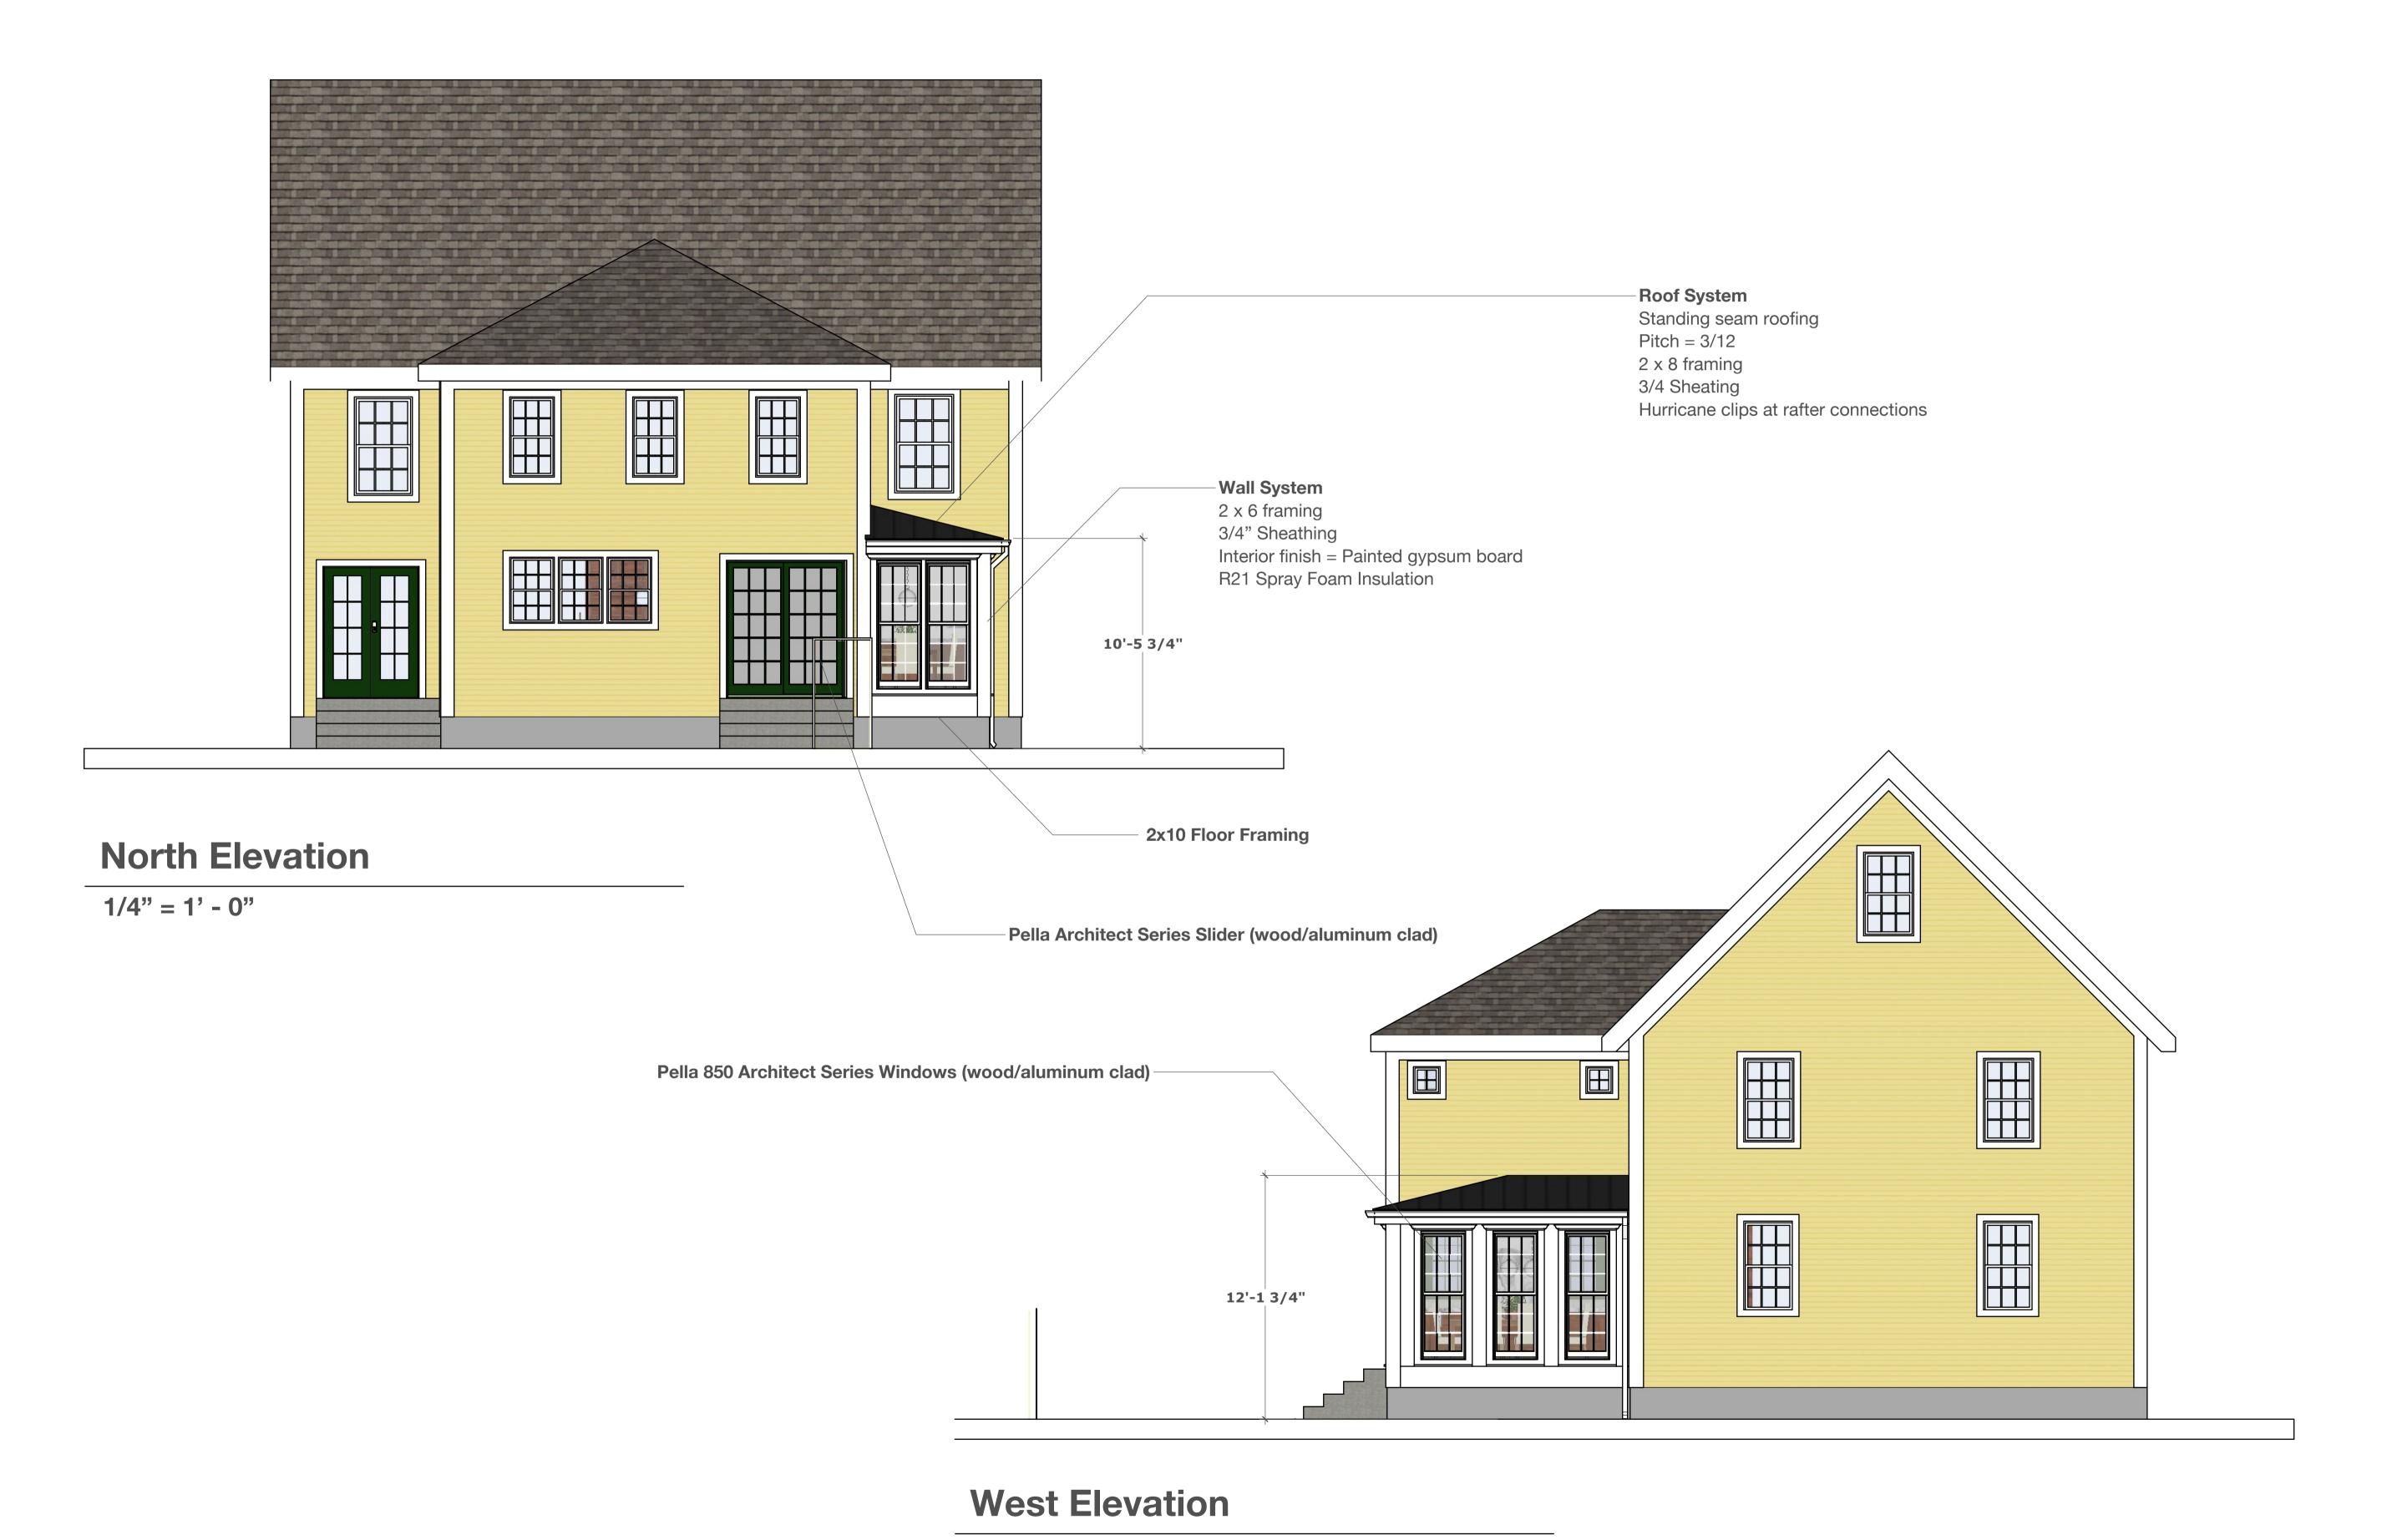

# **Existing Roof and Trim Detail**

- Gutter (metal, matching existing)

- Crown molding at top of window (wood)

**Proposed Roof and Trim Detail for Addition** (To match existing)

- Composite board trim

Composite board trim