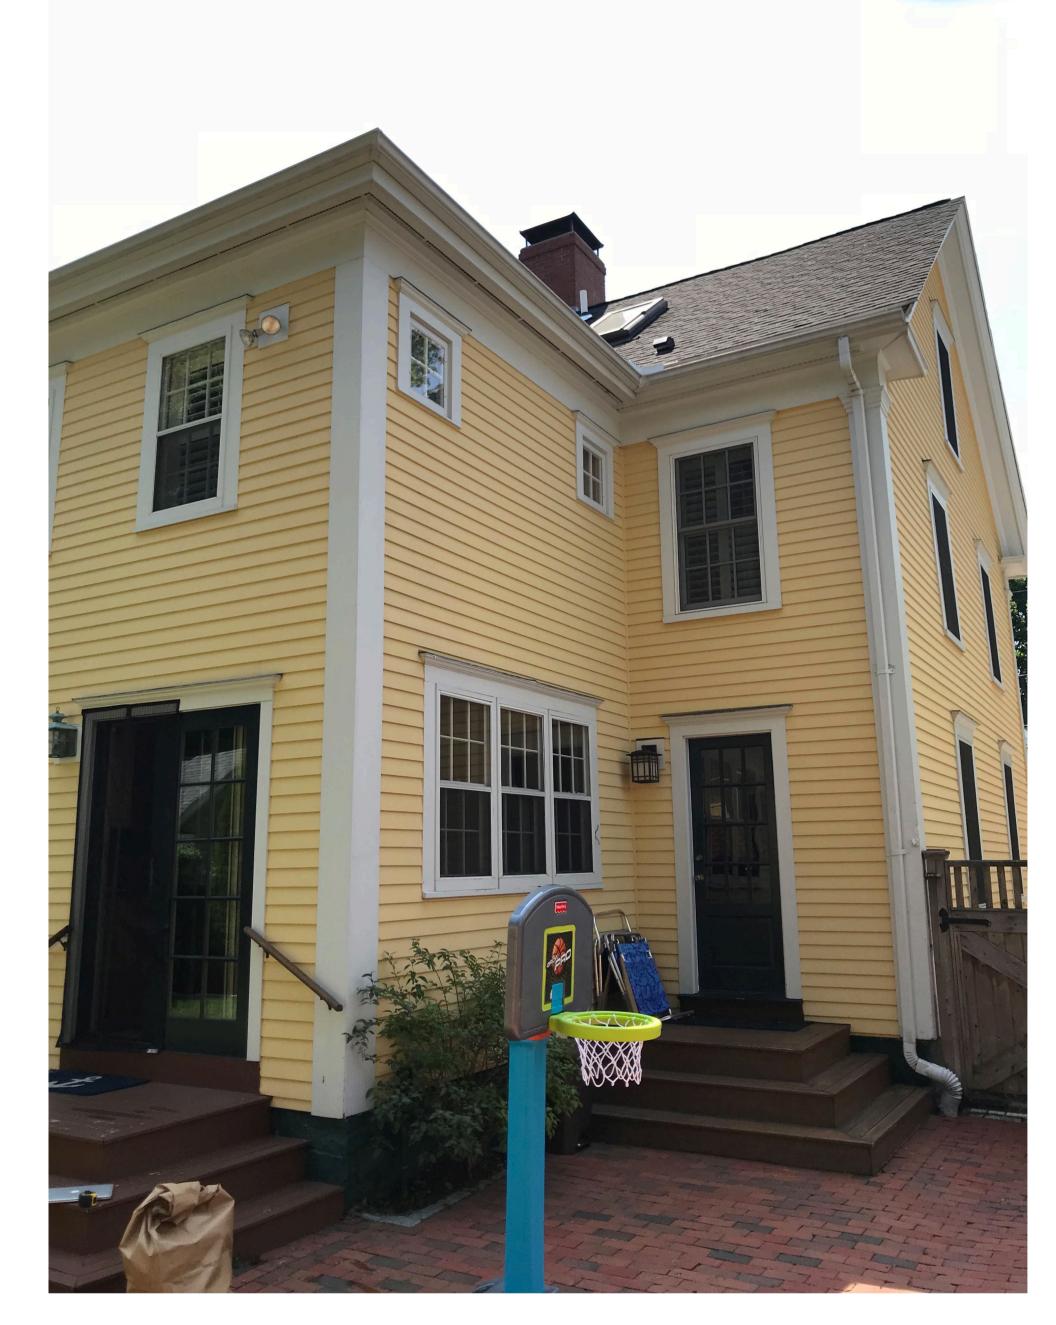

# 69 New Castle Ave, Portsmouth, NH **Proposed Addition**

**Existing Conditions** 

**Proposed Addition** 

**Perspective** 

By: Chris Kiper

17 OCT 2018

# **Existing Roof and Trim Detail**

- Gutter (metal, matching existing)

- Crown molding at top of window (wood)

**Proposed Roof and Trim Detail for Addition** (To match existing)

- Composite board trim

Composite board trim