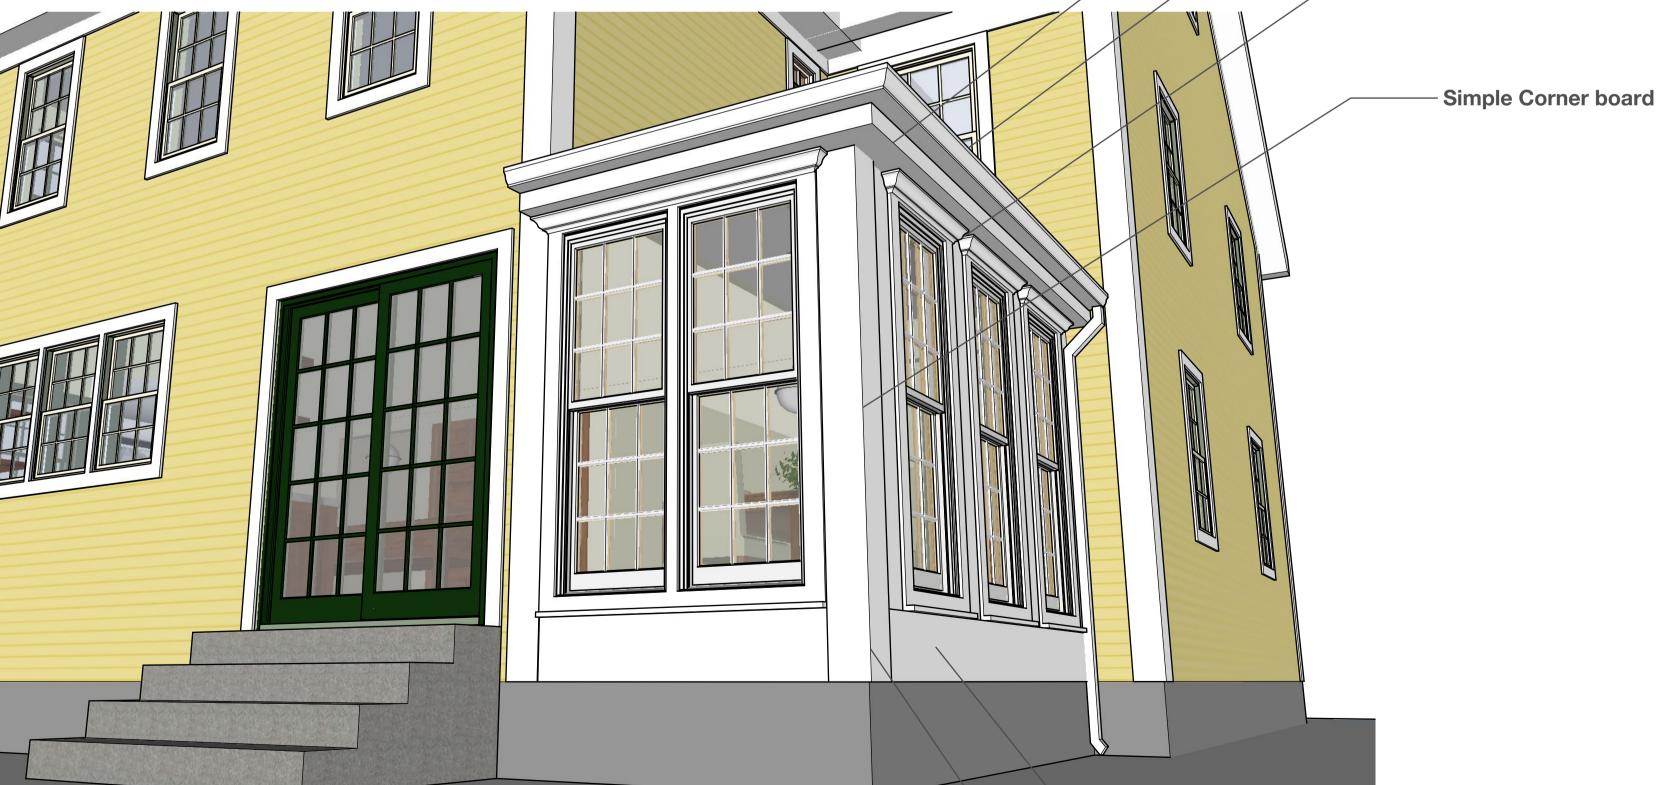

# 69 New Castle Ave, Portsmouth, NH **Proposed Addition**

**Existing Conditions** 

**Proposed Addition** 

**Perspective** 

By: Chris Kiper

17 OCT 2018

# **Existing Roof and Trim Detail**

- Gutter (metal, matching existing)

- Crown molding at top of window (wood)

**Proposed Roof and Trim Detail for Addition** (To match existing)

- Composite board trim

Composite board trim