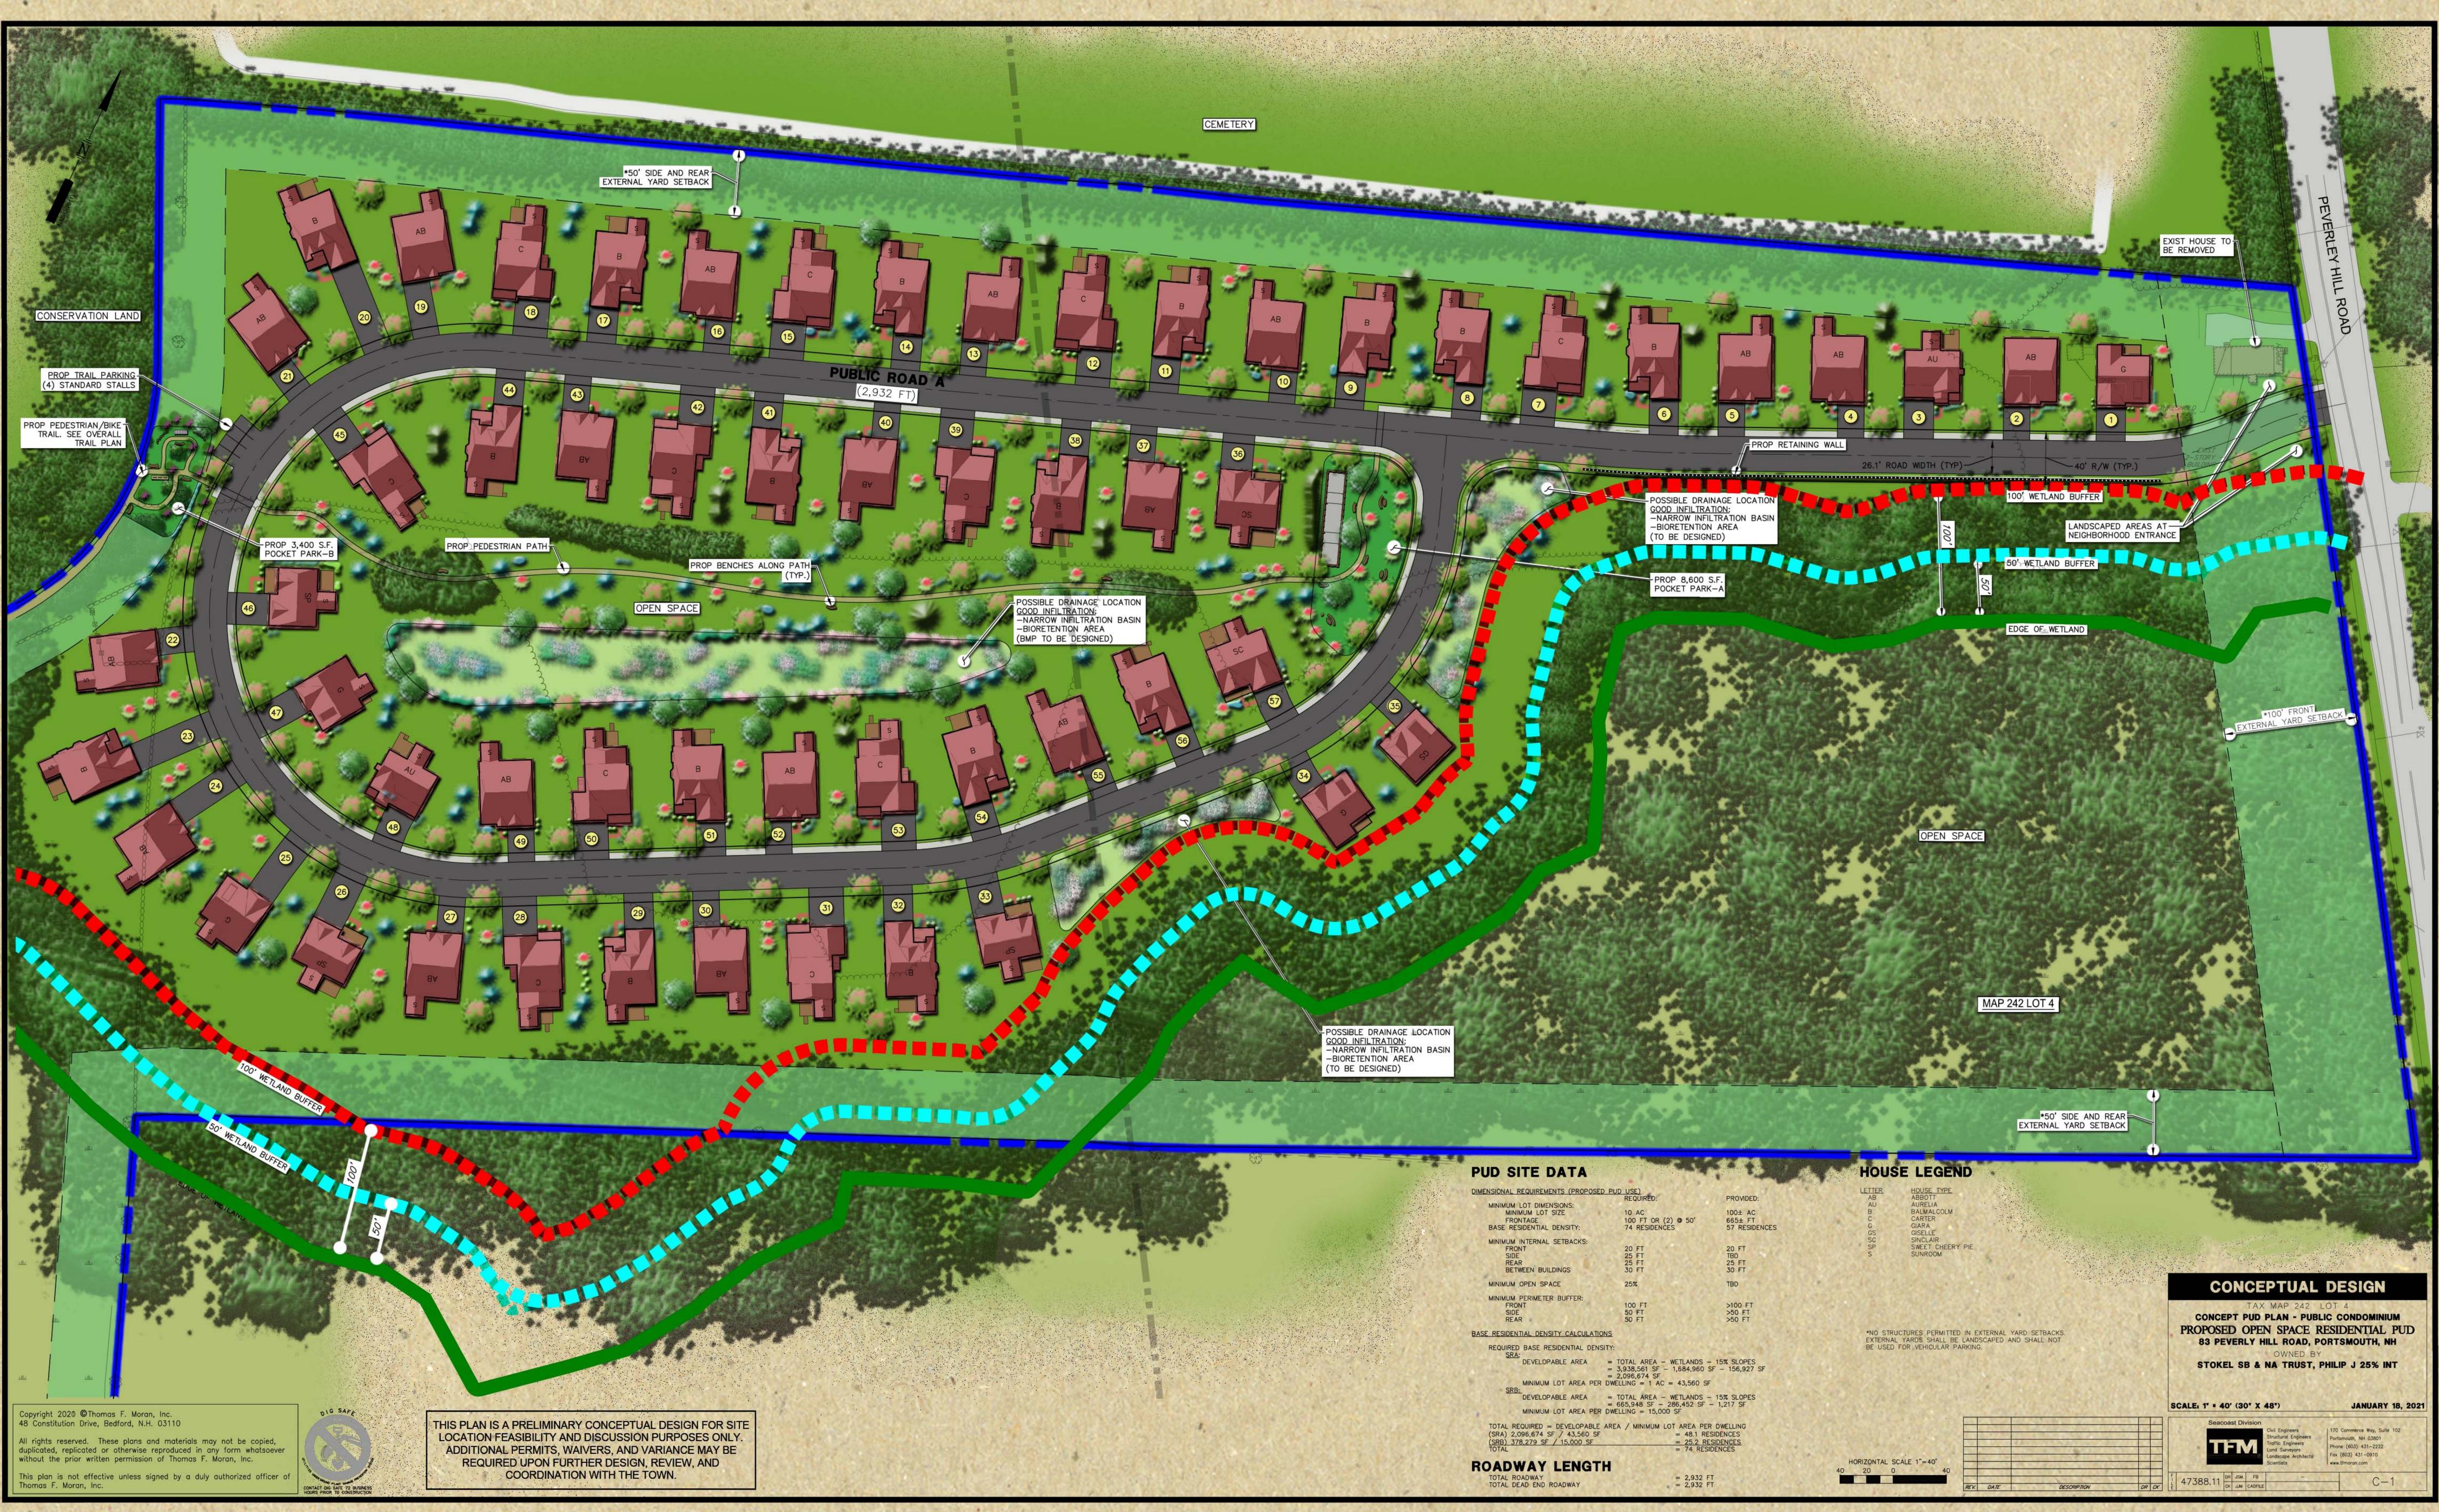

- Concept PUD Plan Public Condominium, Dated January 18, 2021 (Full Size 48"x30")
- Concept Plan Pedestrian / Bike Path, Dated January 18, 2021 (Full Size 48"x30")
- Concept Pocket Park Plan A, Dated January 18, 2021 (Full Size 48"x30")
- Concept Pocket Park Plan B, Dated January 18, 2021 (Full Size 48"x30")
- Exhibit Typical Roadway Section, Dated January 28, 2021 (Full Size 81/2" x 11")

This project is for a multi-family Condominium Site Plan consisting of 57 unit single-family dwelling units with public road access. This project has gone before the planning department for initial review, where several changes were made based on their input. The roadway was widened to accommodate safety concerns, the private road was changed to a public roadway, an additional spur road was removed, a bike/pedestrian path was added, two pocket parks were added, as well as many additional changes.

## SITE DATA

OWNER OF RECORD OF MAP 242 LOT 4:

DEED REFERENCE TO PARCEL IS BK 5066 PG 1603 AREA OF PARCEL =  $110\pm$  ACRES

SINGLE RESIDENCE A (SRA) & SINGLE RESIDENCE B (SRB) ZONED: EXISTING USE: RESIDENTIAL (SINGLE-FAMILY DWELLING) PROPOSED USE: RESIDENTIAL (OPEN SPACE PLANNED UNIT DEVELOPMENT) THE PURPOSE OF THIS PLAN IS TO CONCEPTUALLY SHOW AN OPEN SPACE PLANNED UNIT DEVELOPMENT (PUD).

STELLA B. STOKEL 1993 TRUST, NANCY A. STOKEL 1993 TRUST & PHILIP J. STOKEL 83 PEVERLY HILL ROAD PORTSMOUTH, NH 03801

THIS PLAN IS A PRELIMINARY CONCEPTUAL DESIGN FOR SITE LOCATION FEASIBILITY AND DISCUSSION PURPOSES ONLY. ADDITIONAL PERMITS, WAIVERS, AND VARIANCE MAY BE REQUIRED UPON FURTHER DESIGN, REVIEW, AND COORDINATION WITH THE TOWN.