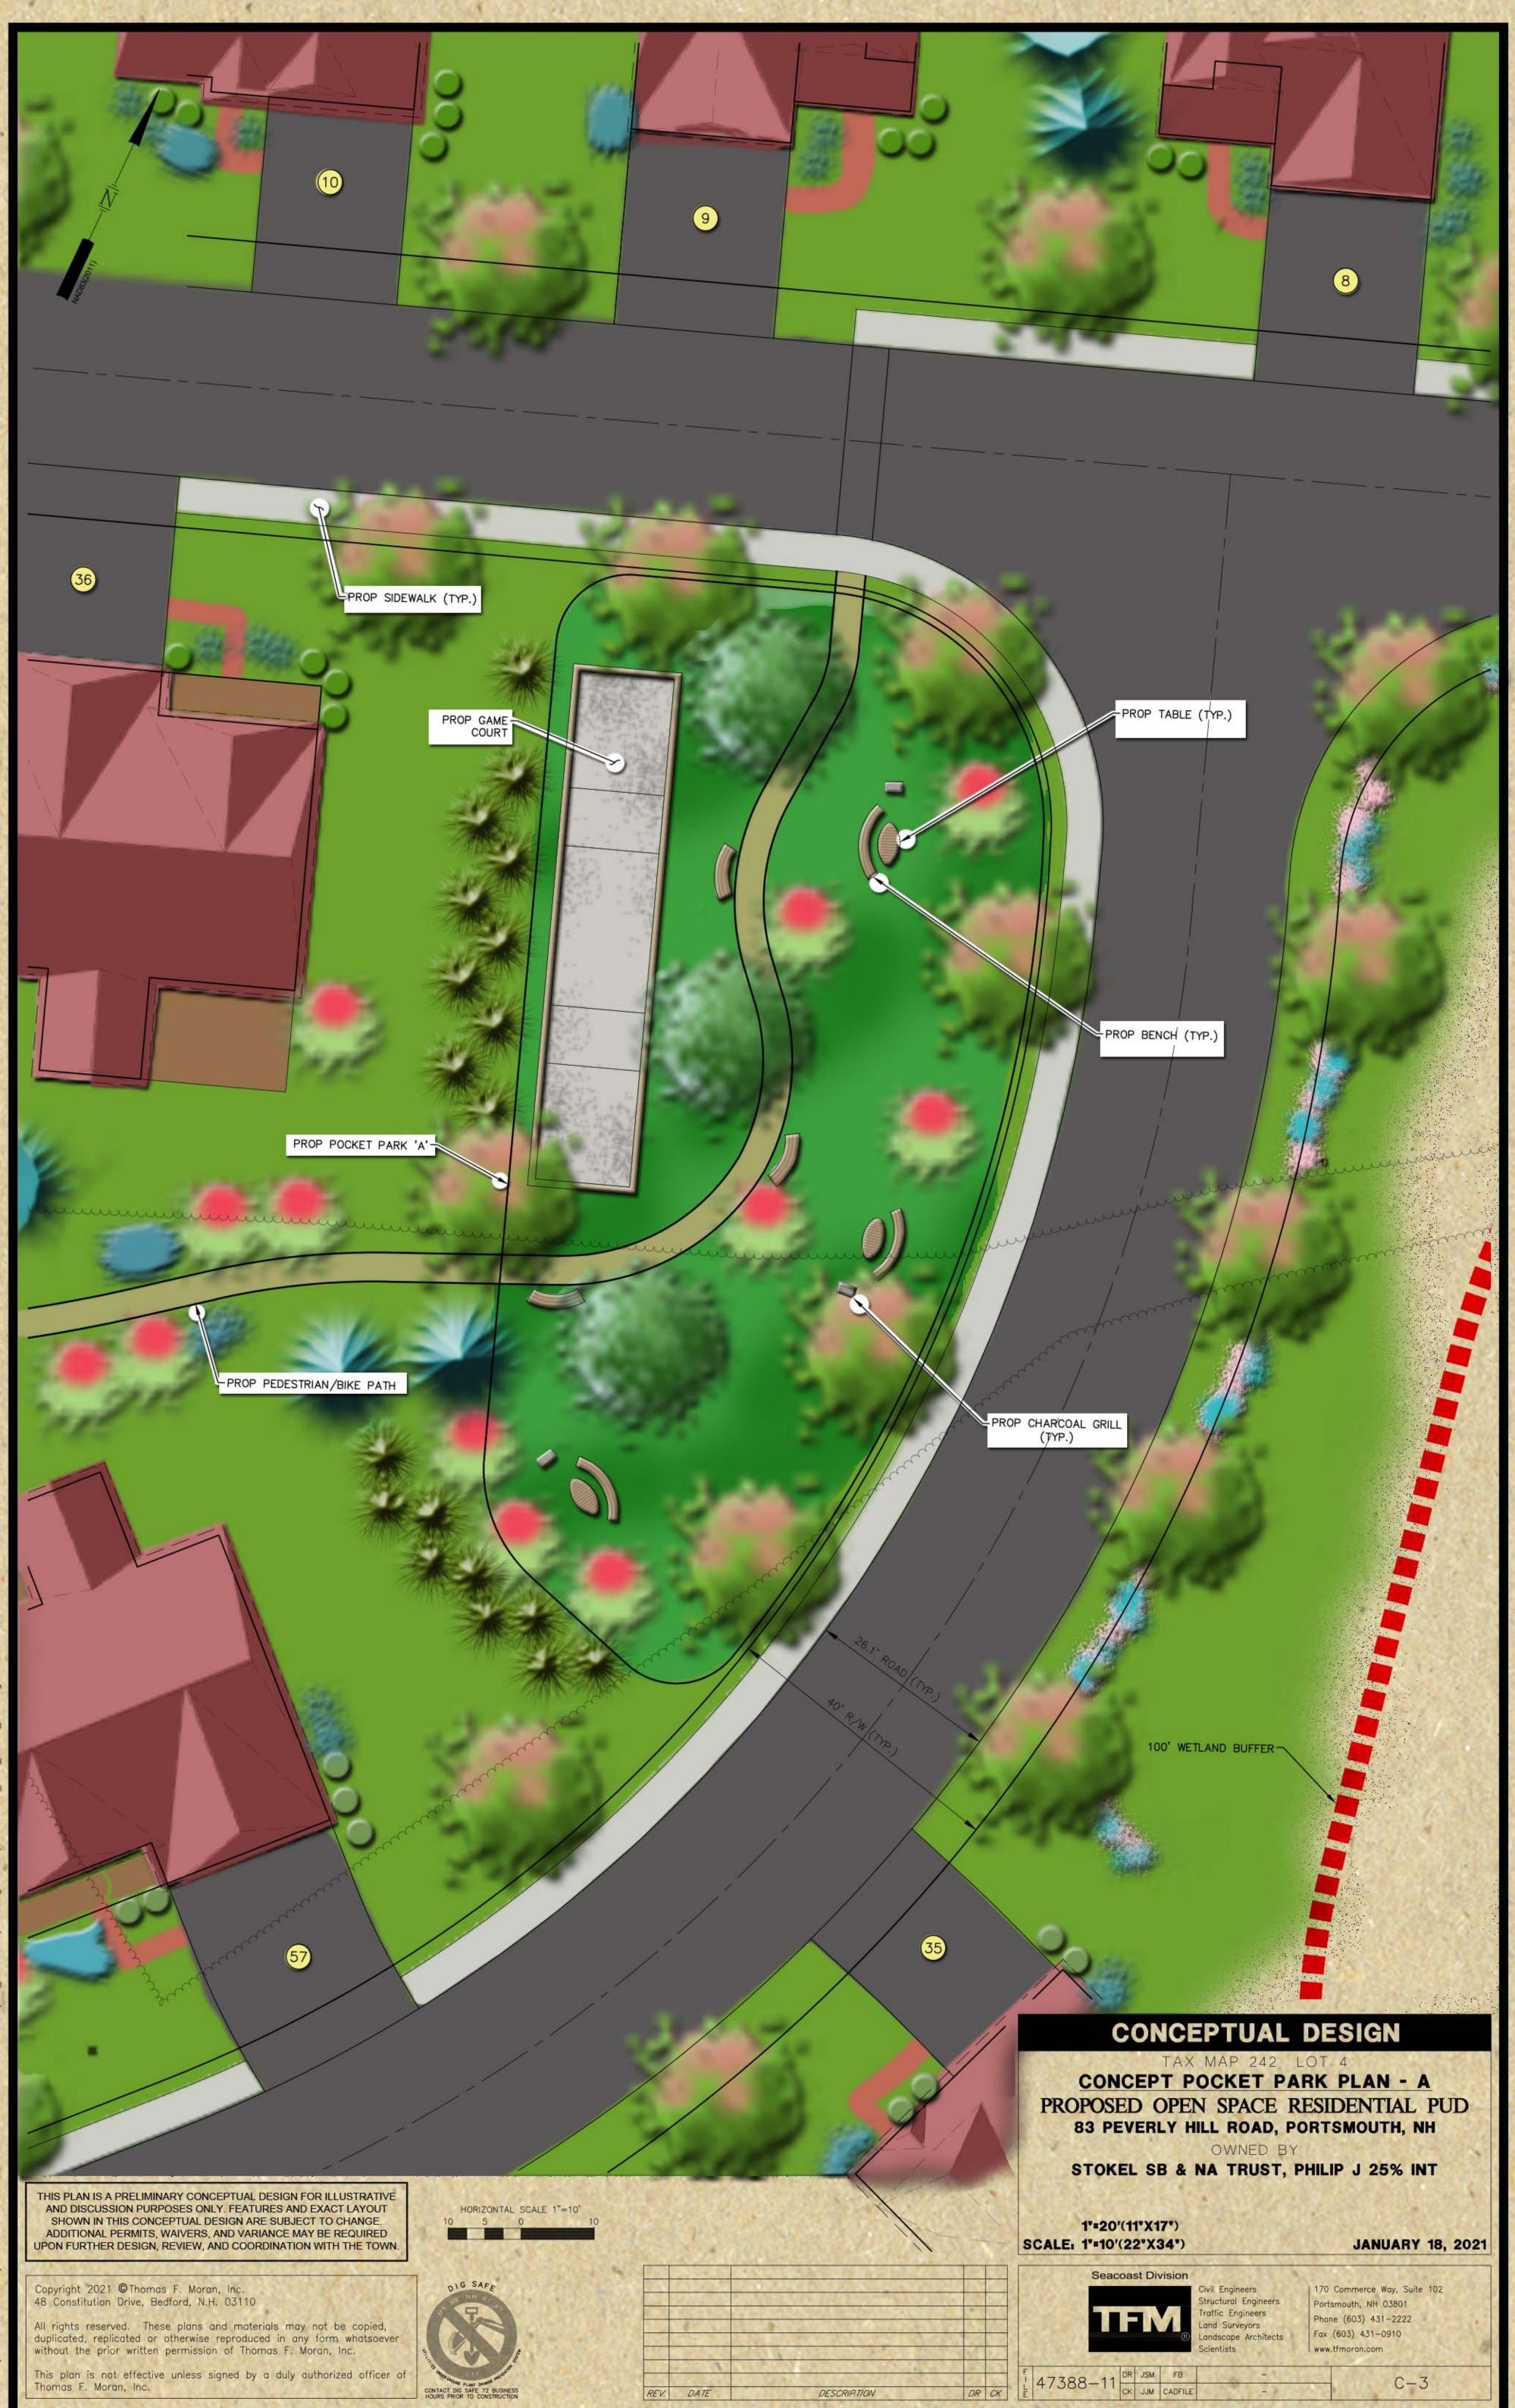

- Concept PUD Plan Public Condominium, Dated January 18, 2021 (Full Size 48"x30")
- Concept Plan Pedestrian / Bike Path, Dated January 18, 2021 (Full Size 48"x30")
- Concept Pocket Park Plan A, Dated January 18, 2021 (Full Size 48"x30")
- Concept Pocket Park Plan B, Dated January 18, 2021 (Full Size 48"x30")
- Exhibit Typical Roadway Section, Dated January 28, 2021 (Full Size 81/2" x 11")

This project is for a multi-family Condominium Site Plan consisting of 57 unit single-family dwelling units with public road access. This project has gone before the planning department for initial review, where several changes were made based on their input. The roadway was widened to accommodate safety concerns, the private road was changed to a public roadway, an additional spur road was removed, a bike/pedestrian path was added, two pocket parks were added, as well as many additional changes.