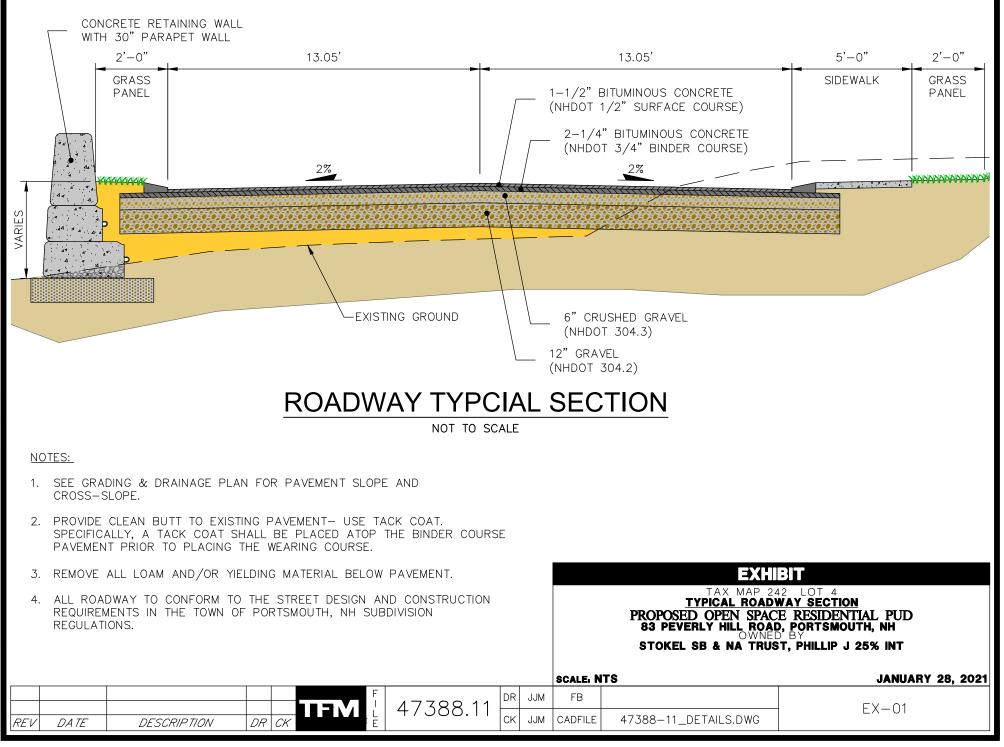

- Concept PUD Plan Public Condominium, Dated January 18, 2021 (Full Size 48"x30")
- Concept Plan Pedestrian / Bike Path, Dated January 18, 2021 (Full Size 48"x30")
- Concept Pocket Park Plan A, Dated January 18, 2021 (Full Size 48"x30")
- Concept Pocket Park Plan B, Dated January 18, 2021 (Full Size 48"x30")
- Exhibit Typical Roadway Section, Dated January 28, 2021 (Full Size 81/2" x 11")