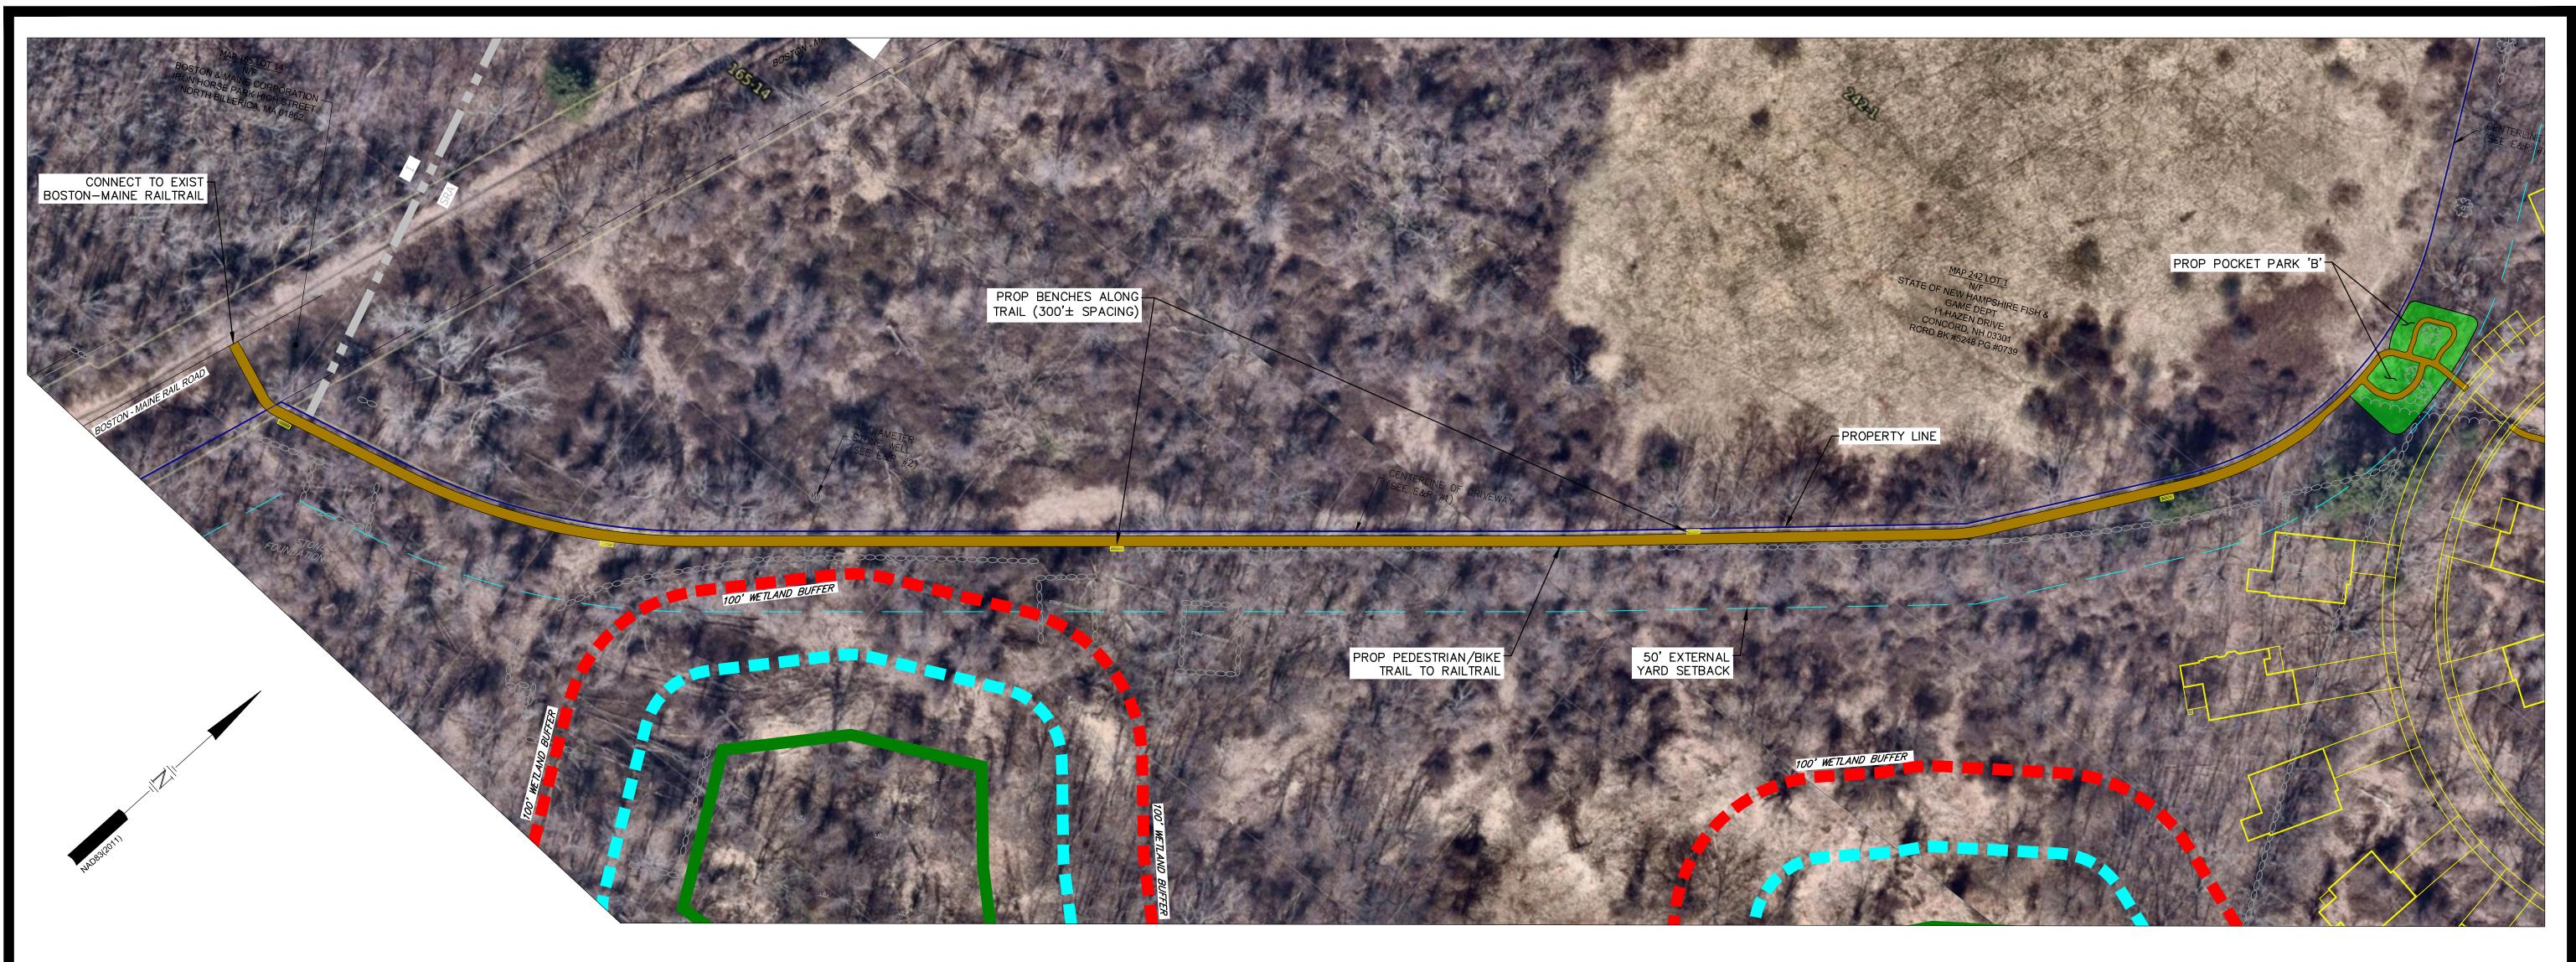

- Concept PUD Plan Public Condominium, Dated January 18, 2021 (Full Size 48"x30")
- Concept Plan Pedestrian / Bike Path, Dated January 18, 2021 (Full Size 48"x30")
- Concept Pocket Park Plan A, Dated January 18, 2021 (Full Size 48"x30")
- Concept Pocket Park Plan B, Dated January 18, 2021 (Full Size 48"x30")
- Exhibit Typical Roadway Section, Dated January 28, 2021 (Full Size 81/2" x 11")

# **CONCEPTUAL DESIGN**

TAX MAP 242 LOT 4 CONCEPT PUD PLAN - PEDESTRIAN / BIKE PATH PROPOSED OPEN SPACE RESIDENTIAL PUD 83 PEVERLY HILL ROAD, PORTSMOUTH, NH OWNED BY

STOKEL SB & NA TRUST, PHILIP J 25% INT

1"=100' (11"X17") SCALE: 1"=50' (22"X34")

**JANUARY 18, 2021** 

| 170 Commerce Way, Suite 102 Portsmouth, NH 03801 Phone (603) 431-2222 Fax (603) 431-0910 www.tfmoran.com

DR CK

Civil Engineers Structural Engineers Traffic Engineers Land Surveyors Landscape Architects Scientists