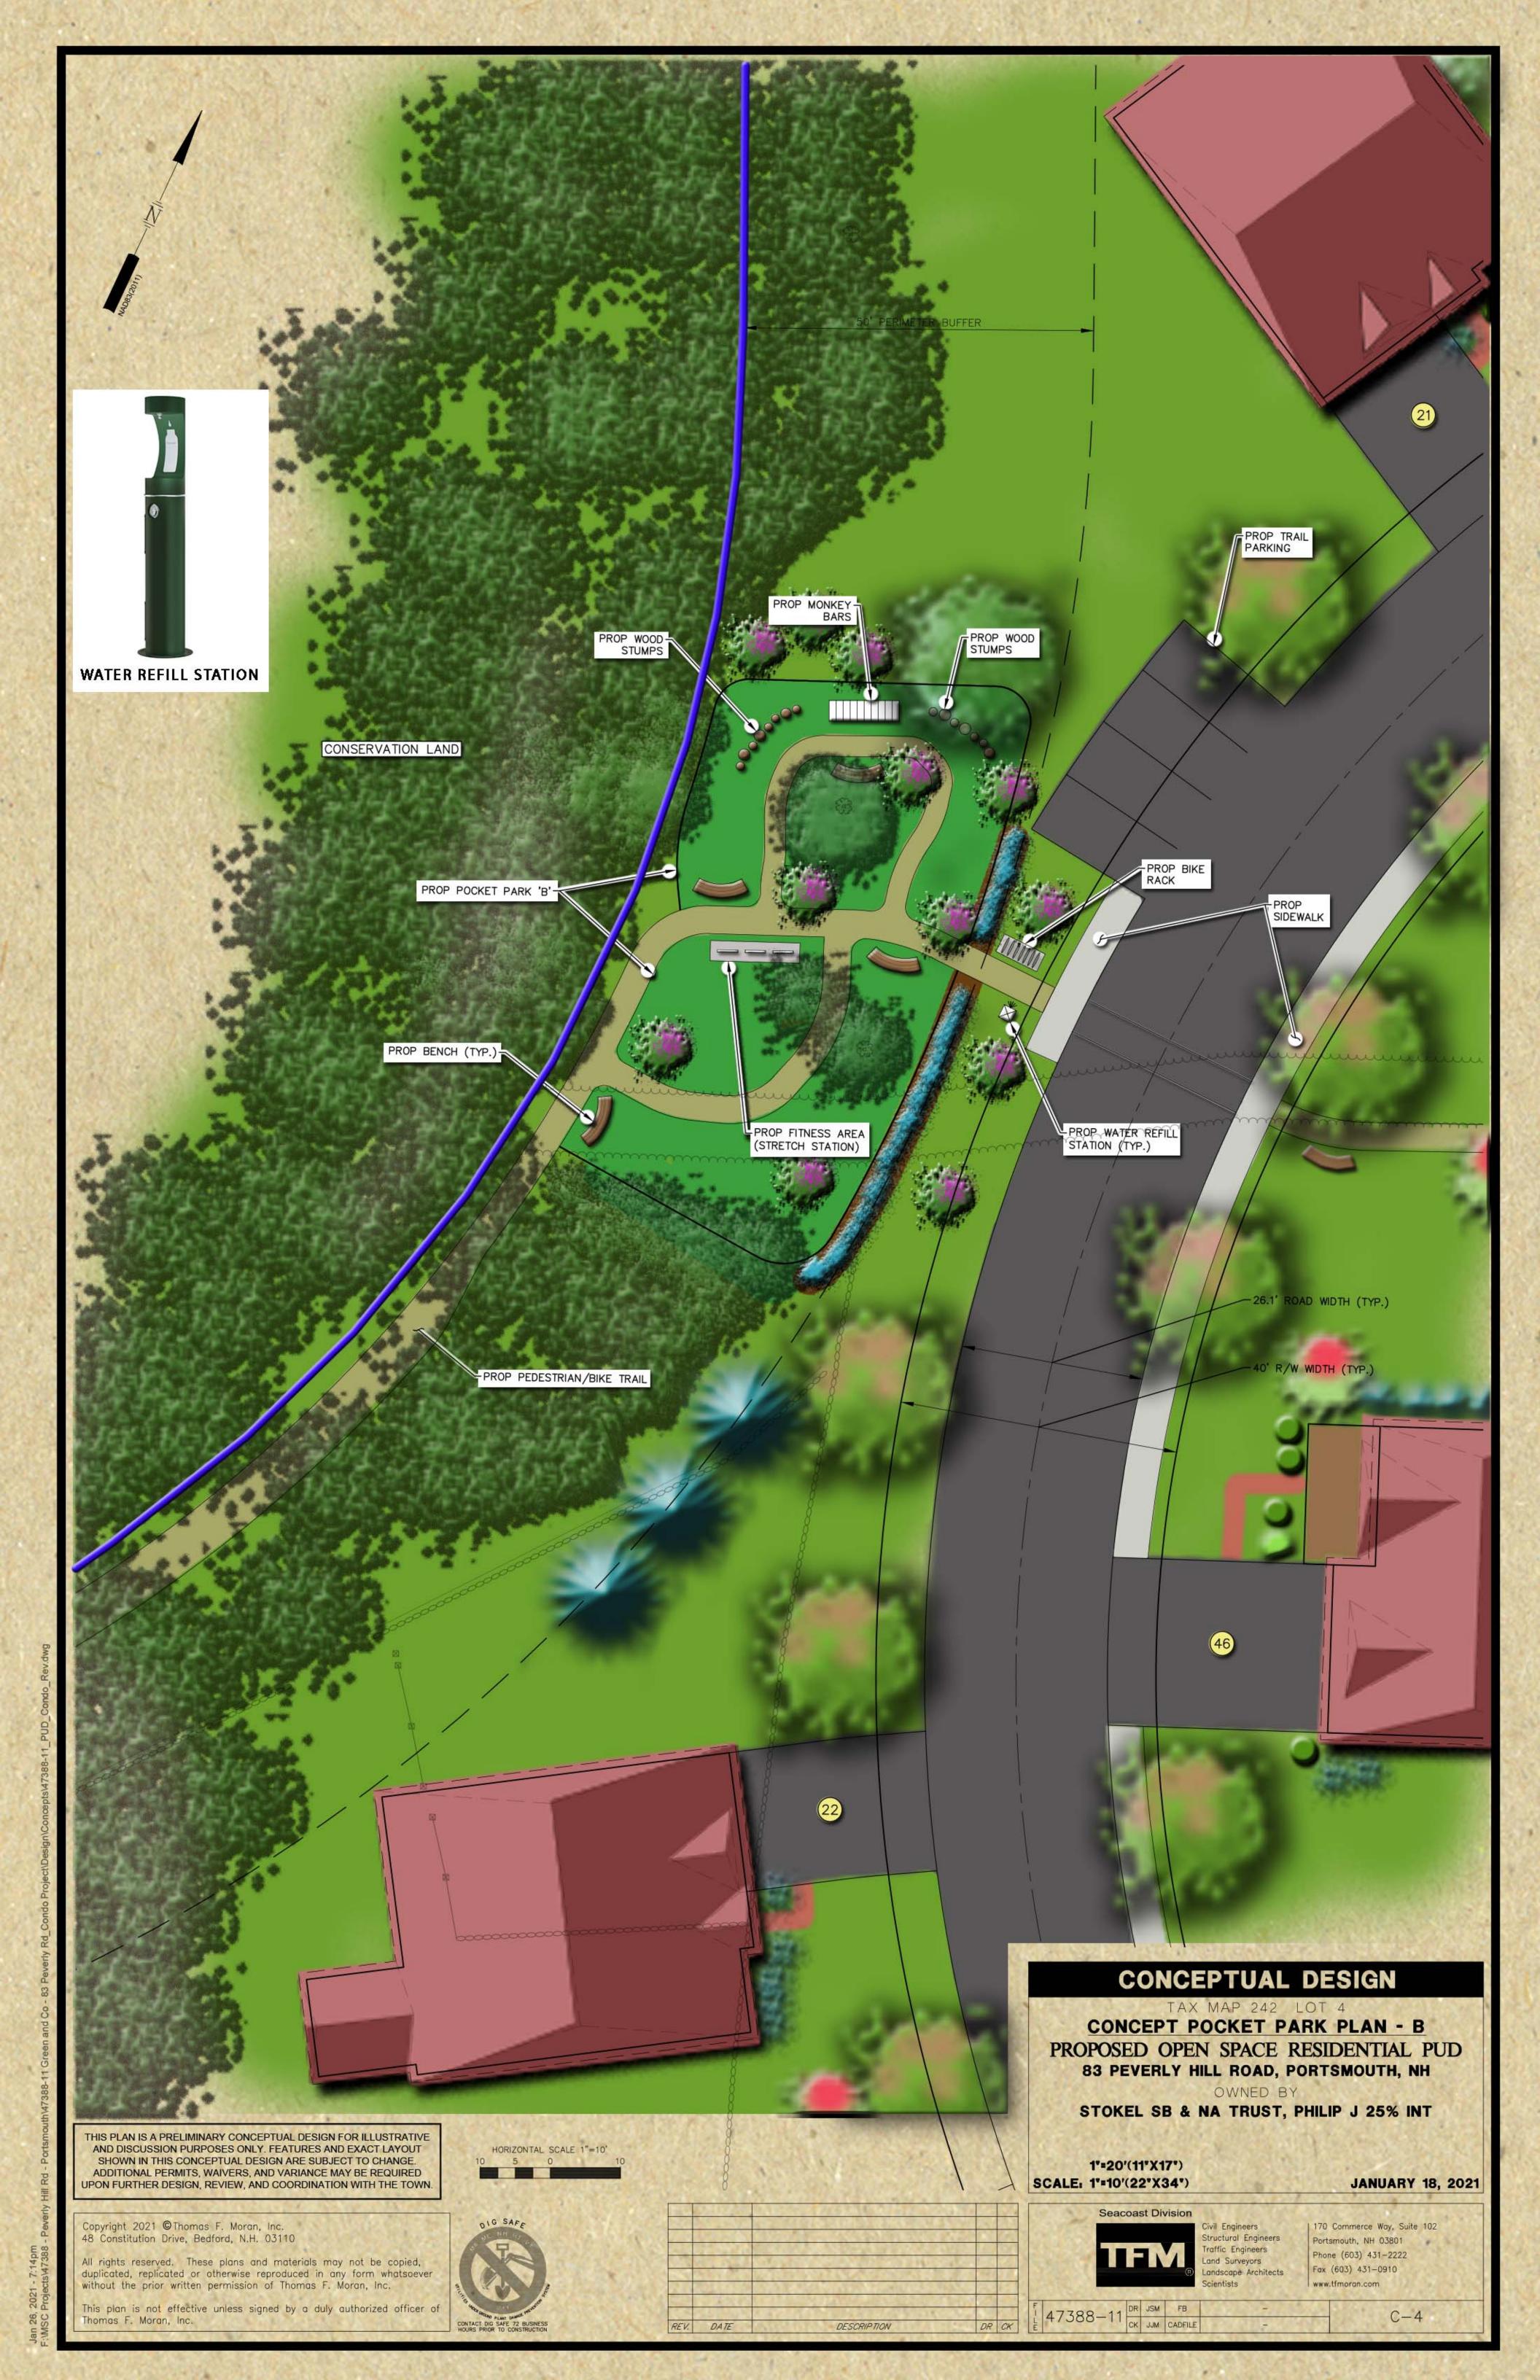

- Concept PUD Plan Public Condominium, Dated January 18, 2021 (Full Size 48"x30")
- Concept Plan Pedestrian / Bike Path, Dated January 18, 2021 (Full Size 48"x30")
- Concept Pocket Park Plan A, Dated January 18, 2021 (Full Size 48"x30")
- Concept Pocket Park Plan B, Dated January 18, 2021 (Full Size 48"x30")
- Exhibit Typical Roadway Section, Dated January 28, 2021 (Full Size 81/2" x 11")

This project is for a multi-family Condominium Site Plan consisting of 57 unit single-family dwelling units with public road access. This project has gone before the planning department for initial review, where several changes were made based on their input. The roadway was widened to accommodate safety concerns, the private road was changed to a public roadway, an additional spur road was removed, a bike/pedestrian path was added, two pocket parks were added, as well as many additional changes.