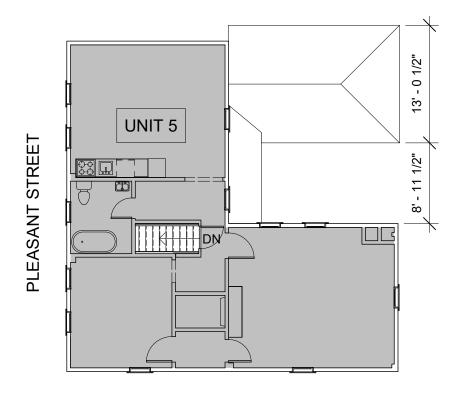

## PROPOSED WORK:

- CONVERT FROM A FIVE (5) UNIT RESIDENTIAL BUILDING TO A THREE (3) UNIT RESIDENTIAL BUILDING REMOVAL OF EXISTING REAR ENTRY VESTIBULE AND BATHROOM REPLACEMENT OF SOUTHEAST ADDITION INCORPORATING A THIRD FLOOR ROOF DECK ADDITION OF A THREE STORY CODE COMPLIANT EGRESS STAIR ENCLOSURE AT REAR OF BUILDING

FRANKLIN STREET

1 EXISTING FIRST FLOOR
3/32" = 1'-0"

2 EXISTING SECOND FLOOR
3/32" = 1'-0"

3) EXISTING THIRD FLOOR
3/32" = 1'-0"

© 2021 McHenry Architecture

420 PLEASANT ST. RENOVATIONS
420 PLEASANT STREET

PORTSMOUTH, NH 03801

**EXISTING FLOOR PLANS** 

FRANKLIN STREET

McHENRY ARCHITECTURE

4 Market Street

05/05/2021

McHA: RD / JJ

AS INDICATED