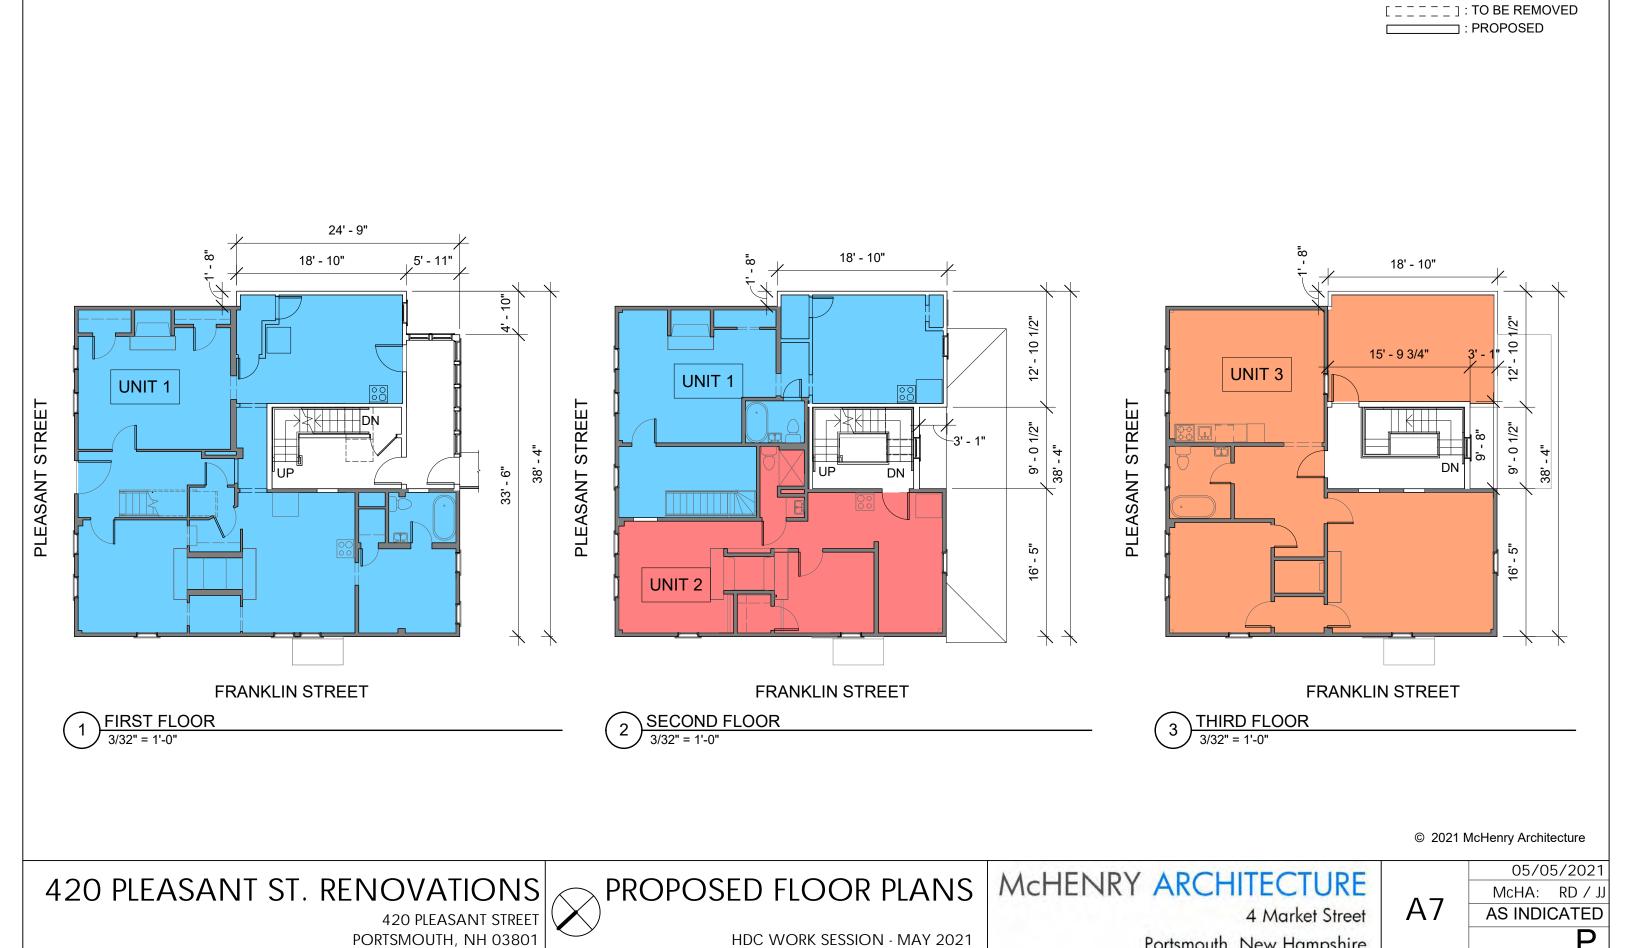

## PROPOSED WORK:

- CONVERT FROM A FIVE (5) UNIT RESIDENTIAL BUILDING TO A THREE (3) UNIT RESIDENTIAL BUILDING REMOVAL OF EXISTING REAR ENTRY VESTIBULE AND BATHROOM REPLACEMENT OF SOUTHEAST ADDITION INCORPORATING A THIRD FLOOR ROOF DECK ADDITION OF A THREE STORY CODE COMPLIANT EGRESS STAIR ENCLOSURE AT REAR OF BUILDING

FRANKLIN STREET

1 EXISTING FIRST FLOOR
3/32" = 1'-0"

2 EXISTING SECOND FLOOR
3/32" = 1'-0"

3) EXISTING THIRD FLOOR
3/32" = 1'-0"

© 2021 McHenry Architecture

420 PLEASANT ST. RENOVATIONS
420 PLEASANT STREET

PORTSMOUTH, NH 03801

**EXISTING FLOOR PLANS** 

FRANKLIN STREET

McHENRY ARCHITECTURE

4 Market Street

05/05/2021

McHA: RD / JJ

AS INDICATED