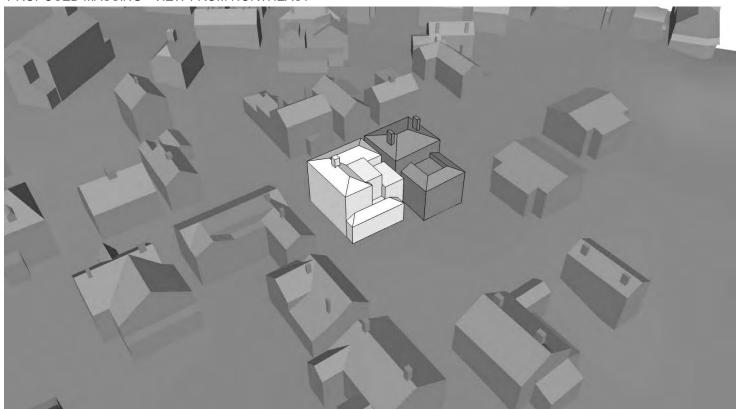

PROPOSED MASSING - VIEW FROM NORTHWEST

PROPOSED MASSING - VIEW FROM NORTHEAST

PROPOSED MASSING - VIEW FROM SOUTHEAST

PROPOSED MASSING - VIEW FROM SOUTHWEST

© 2021 McHenry Architecture

420 PLEASANT ST. RENOVATIONS

420 PLEASANT STREET PORTSMOUTH, NH 03801

MASSING STUDY

HDC WORK SESSION - MAY 2021

McHENRY ARCHITECTURE

4 Market Street

A5

05/05/2021 McHA: RD / JJ NOT TO SCALE

Z:\Active Project Files\21022-420 PLEASANT STREET\Dwgs\2-SD\420 PLEASANT STREET.rvt