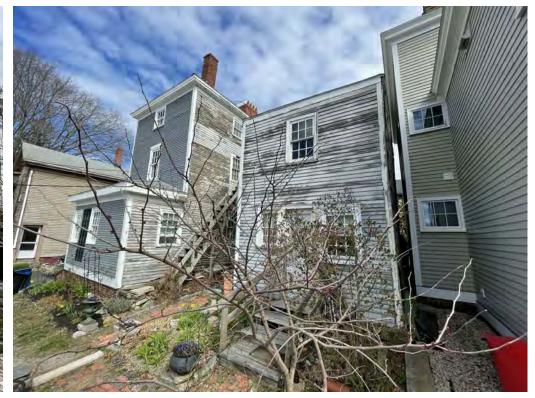

HDC WORK SESSION - MAY 2021

VIEW DOWN FRANKLIN STREET

VIEW OF EXISTING SOUTHEAST ADDITION

REAR OF BUILDING FROM FRANKLIN STREET

**EXISTING REAR ENTRY** 

© 2021 McHenry Architecture

420 PLEASANT ST. RENOVATIONS

420 PLEASANT STREET PORTSMOUTH, NH 03801

**EXISTING PHOTOS** 

HDC WORK SESSION - MAY 2021

McHENRY ARCHITECTURE

4 Market Street

A1

05/05/2021 McHA: RD / JJ NOT TO SCALE

Z:\Active Project Files\21022-420 PLEASANT STREET\Dwgs\2-SD\420 PLEASANT STREET.rvt