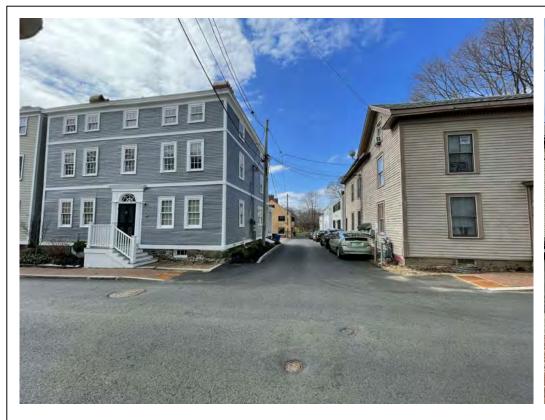

HDC WORK SESSION - MAY 2021

VIEW DOWN FRANKLIN STREET

VIEW OF EXISTING SOUTHEAST ADDITION

REAR OF BUILDING FROM FRANKLIN STREET

**EXISTING REAR ENTRY** 

© 2021 McHenry Architecture

420 PLEASANT ST. RENOVATIONS

420 PLEASANT STREET PORTSMOUTH, NH 03801

**EXISTING PHOTOS** 

HDC WORK SESSION - MAY 2021

McHENRY ARCHITECTURE

4 Market Street

A1

05/05/2021 McHA: RD / JJ NOT TO SCALE

Z:\Active Project Files\21022-420 PLEASANT STREET\Dwgs\2-SD\420 PLEASANT STREET.rvt