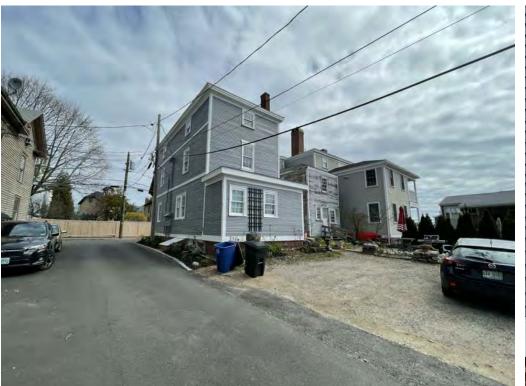

HDC WORK SESSION - MAY 2021

VIEW DOWN FRANKLIN STREET

VIEW OF EXISTING SOUTHEAST ADDITION

REAR OF BUILDING FROM FRANKLIN STREET

**EXISTING REAR ENTRY** 

© 2021 McHenry Architecture

420 PLEASANT ST. RENOVATIONS

420 PLEASANT STREET PORTSMOUTH, NH 03801

**EXISTING PHOTOS** 

HDC WORK SESSION - MAY 2021

McHENRY ARCHITECTURE

4 Market Street

A1

05/05/2021 McHA: RD / JJ NOT TO SCALE

Z:\Active Project Files\21022-420 PLEASANT STREET\Dwgs\2-SD\420 PLEASANT STREET.rvt