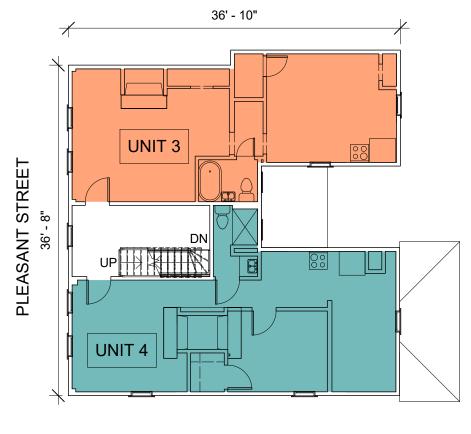

## PROPOSED WORK:

- CONVERT FROM A FIVE (5) UNIT RESIDENTIAL BUILDING TO A THREE (3) UNIT RESIDENTIAL BUILDING REMOVAL OF EXISTING REAR ENTRY VESTIBULE AND BATHROOM REPLACEMENT OF SOUTHEAST ADDITION INCORPORATING A THIRD FLOOR ROOF DECK ADDITION OF A THREE STORY CODE COMPLIANT EGRESS STAIR ENCLOSURE AT REAR OF BUILDING

FRANKLIN STREET

1 EXISTING FIRST FLOOR
3/32" = 1'-0"

2 EXISTING SECOND FLOOR
3/32" = 1'-0"

3) EXISTING THIRD FLOOR
3/32" = 1'-0"

© 2021 McHenry Architecture

420 PLEASANT ST. RENOVATIONS
420 PLEASANT STREET

PORTSMOUTH, NH 03801

**EXISTING FLOOR PLANS** 

FRANKLIN STREET

McHENRY ARCHITECTURE

4 Market Street

05/05/2021

McHA: RD / JJ

AS INDICATED