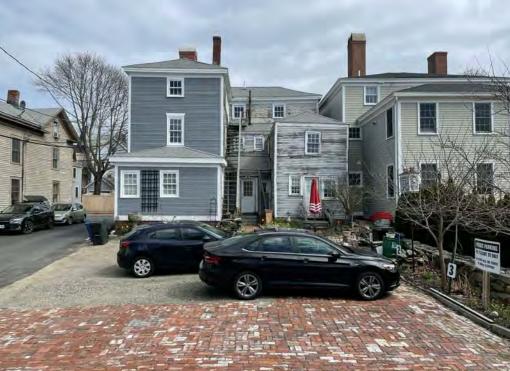

HDC WORK SESSION - MAY 2021

VIEW DOWN FRANKLIN STREET

VIEW OF EXISTING SOUTHEAST ADDITION

REAR OF BUILDING FROM FRANKLIN STREET

**EXISTING REAR ENTRY** 

© 2021 McHenry Architecture

420 PLEASANT ST. RENOVATIONS

420 PLEASANT STREET PORTSMOUTH, NH 03801

**EXISTING PHOTOS** 

HDC WORK SESSION - MAY 2021

McHENRY ARCHITECTURE

4 Market Street

A1

05/05/2021 McHA: RD / JJ NOT TO SCALE

Z:\Active Project Files\21022-420 PLEASANT STREET\Dwgs\2-SD\420 PLEASANT STREET.rvt