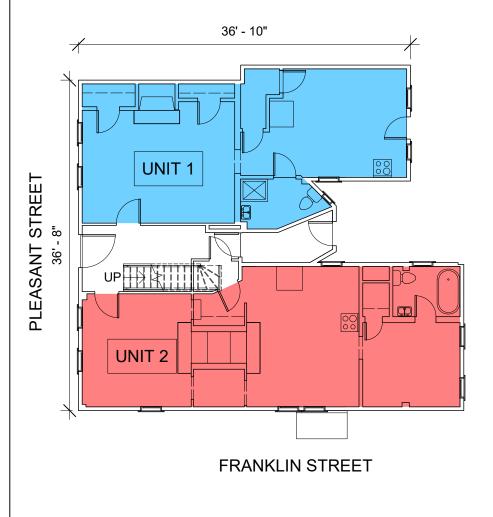

FRANKLIN STREET

1 EXISTING FIRST FLOOR
3/32" = 1'-0"

2 EXISTING SECOND FLOOR
3/32" = 1'-0"

3) EXISTING THIRD FLOOR
3/32" = 1'-0"

© 2021 McHenry Architecture

420 PLEASANT ST. RENOVATIONS
420 PLEASANT STREET

PORTSMOUTH, NH 03801

**EXISTING FLOOR PLANS** 

FRANKLIN STREET

McHENRY ARCHITECTURE

4 Market Street

05/05/2021

McHA: RD / JJ

AS INDICATED