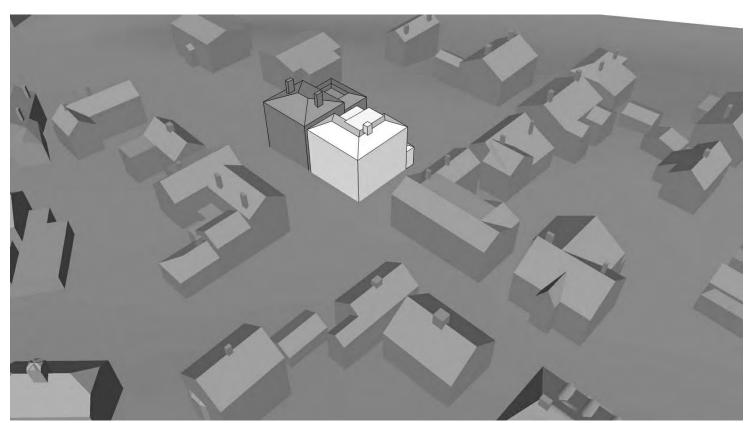

EXISTING MASSING - VIEW FROM SOUTHEAST

PROPOSED MASSING - VIEW FROM SOUTHEAST

EXISTING MASSING - VIEW FROM SOUTHWEST

PROPOSED MASSING - VIEW FROM SOUTHWEST

© 2021 McHenry Architecture

420 PLEASANT ST. RENOVATIONS

420 PLEASANT STREET PORTSMOUTH, NH 03801

MASSING STUDY

1017 (3311 10 31001

HDC WORK SESSION - MAY 2021

McHENRY ARCHITECTURE

4 Market Street

A4

McHA: RD / JJ NOT TO SCALE