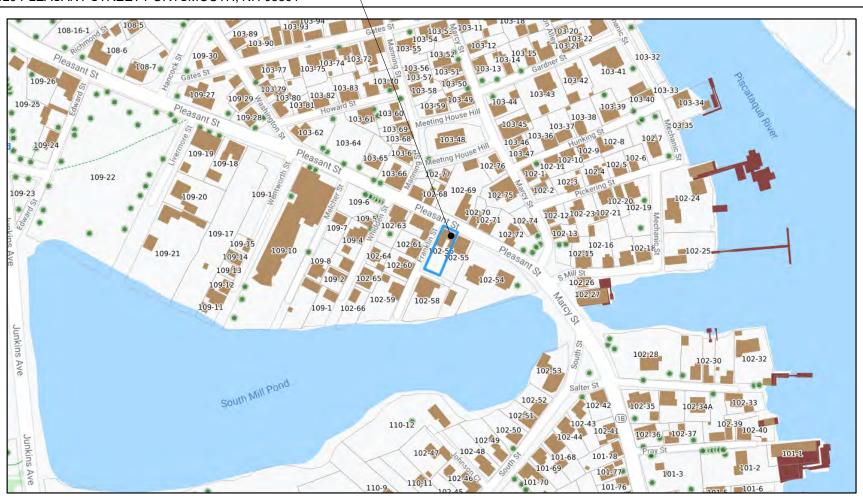

© 2021 McHenry Architecture

420 PLEASANT ST. RENOVATIONS

**420 PLEASANT STREET** PORTSMOUTH, NH 03801

COVER

McHENRY ARCHITECTURE

4 Market Street Portsmouth, New Hampshire

05/05/2021 McHA: RD / JJ NOT TO SCALE Locus