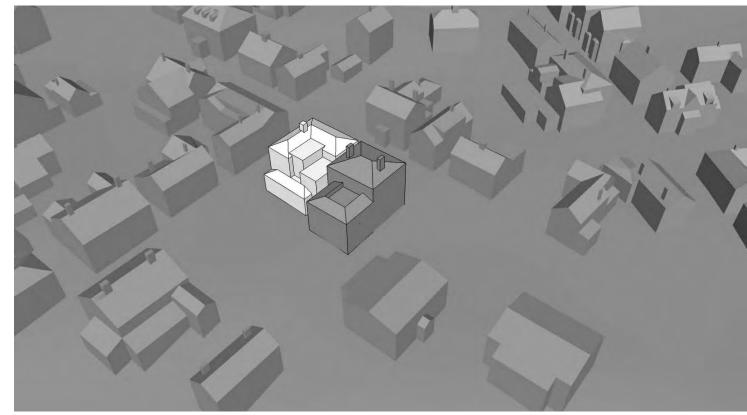

PROPOSED MASSING - VIEW FROM NORTHWEST

PROPOSED MASSING - VIEW FROM NORTHEAST

PROPOSED MASSING - VIEW FROM SOUTHEAST

PROPOSED MASSING - VIEW FROM SOUTHWEST

© 2021 McHenry Architecture

420 PLEASANT ST. RENOVATIONS

420 PLEASANT STREET PORTSMOUTH, NH 03801

MASSING STUDY

HDC WORK SESSION - MAY 2021

McHENRY ARCHITECTURE

4 Market Street

A5

05/05/2021 McHA: RD / JJ NOT TO SCALE

Z:\Active Project Files\21022-420 PLEASANT STREET\Dwgs\2-SD\420 PLEASANT STREET.rvt