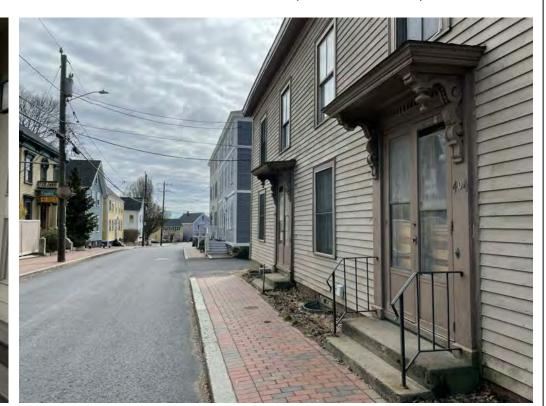

HDC WORK SESSION - MAY 2021

VIEW DOWN FRANKLIN STREET

VIEW OF EXISTING SOUTHEAST ADDITION

REAR OF BUILDING FROM FRANKLIN STREET

**EXISTING REAR ENTRY** 

© 2021 McHenry Architecture

420 PLEASANT ST. RENOVATIONS

420 PLEASANT STREET PORTSMOUTH, NH 03801

**EXISTING PHOTOS** 

HDC WORK SESSION - MAY 2021

McHENRY ARCHITECTURE

4 Market Street

A1

05/05/2021 McHA: RD / JJ NOT TO SCALE

Z:\Active Project Files\21022-420 PLEASANT STREET\Dwgs\2-SD\420 PLEASANT STREET.rvt