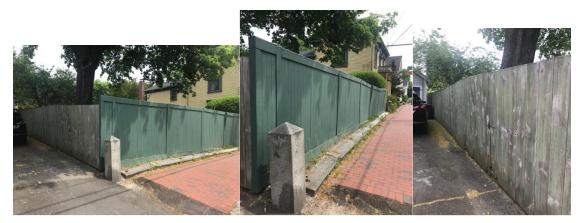

## Scroll down for <u>SUPPORTING DOCUMENTS AND PHOTOS</u> - 421 Pleasant St

**Current Fencing PHOTOS:** 

Dark Green (road front) is currently 7' high. Driveway side to left is 6'. Looking to replace all 112' with 6' height.

Left side (currently 6' high) - replacing in-kind

- (8) 6' cedar 1x4 privacy panels
- (9) 5" cedar posts with post caps

Road Facing side (currently 7' high)

- (4) 6' cedar 1x4 privacy panels
- (5) 5" cedar posts with post caps
- (1) 6' x 16' double drive gate with all necessary hardware