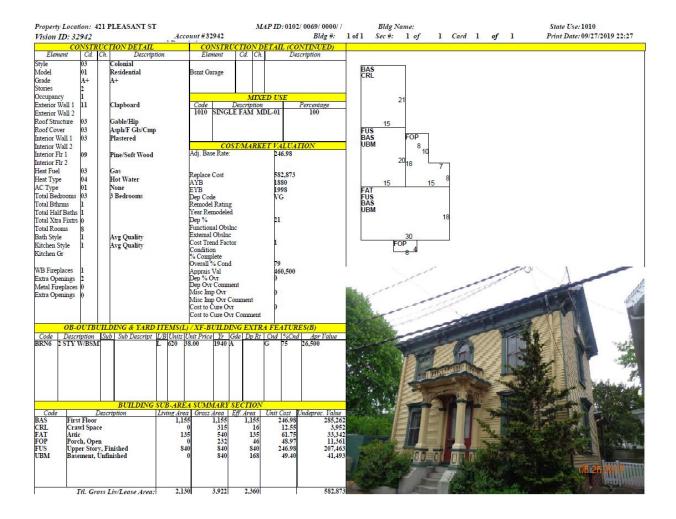

Photo of planned Replacement Fence: (CENTRAL FENCE)

SEE DETAILED PLANS FROM CENTRAL FENCE BELOW

| Tune colo                                                                                                                              | (D) H(U)                                                                                                                   |                       | ,             | Ordei    | r No.             | 4          | 9            | 75           | 2      |       |                   |                                         |                                                                    |                                                                                                                                                      |                                                                          |                   |                   |        |       |           |          |  |
|----------------------------------------------------------------------------------------------------------------------------------------|----------------------------------------------------------------------------------------------------------------------------|-----------------------|---------------|----------|-------------------|------------|--------------|--------------|--------|-------|-------------------|-----------------------------------------|--------------------------------------------------------------------|------------------------------------------------------------------------------------------------------------------------------------------------------|--------------------------------------------------------------------------|-------------------|-------------------|--------|-------|-----------|----------|--|
| Centr<br>Fence                                                                                                                         | al Hor<br>Deck                                                                                                             | ne Ir                 | np            | rov<br># | <b>em</b><br>416: | ent<br>2 R | t <b>A</b> g | gree<br>e 10 | שנ     | · 50  | ome               | opo<br>ersw                             | ort                                                                | <b>I fo</b><br>h, N                                                                                                                                  | r Fo                                                                     | <b>enc</b><br>038 | i <b>ng</b><br>78 | j In   | sta   | llatio    | n        |  |
| Martin                                                                                                                                 | James                                                                                                                      |                       |               | 4/62/9   |                   |            |              |              |        |       |                   |                                         |                                                                    |                                                                                                                                                      | Da                                                                       | te                | (0                | 100    | 22    | 20:       | 00       |  |
| Customer's Last Name First Name                                                                                                        |                                                                                                                            |                       |               |          |                   |            |              |              |        |       |                   |                                         | Date U / DQ JD2D  PRICE IS VALID FOR 30 DAYS FROM DATE OF PROPOSAL |                                                                                                                                                      |                                                                          |                   |                   |        |       |           |          |  |
| Service Address                                                                                                                        | .1                                                                                                                         | <u> </u>              | •             |          | - W-97            |            |              |              |        |       | 1                 | 111                                     |                                                                    |                                                                                                                                                      | DA                                                                       | TE O              | F PR              | OPO:   | SAL   |           |          |  |
| City                                                                                                                                   | uth                                                                                                                        |                       |               |          |                   |            |              |              |        | -     | St                | 1H                                      | _                                                                  |                                                                                                                                                      | <u>C</u>                                                                 | 38                | 101               |        |       |           | Com(v)   |  |
| (003-498                                                                                                                               |                                                                                                                            | _                     |               |          |                   |            |              |              |        |       |                   |                                         | _                                                                  | ar                                                                                                                                                   | MRE                                                                      | Lau               | nd                | Ch     | ris   | , (w)     | Somo     |  |
| Customer's Daytime Pho                                                                                                                 | one No.                                                                                                                    | С                     | usto          | mer's    | s Eve             | ning       | Pho          | ne No        | ).     |       |                   |                                         | C                                                                  | lusto                                                                                                                                                | mer'                                                                     | s E-m             | nail A            | ddre   | SS    |           | N-       |  |
| Nearest Cross Street                                                                                                                   |                                                                                                                            |                       |               |          |                   |            |              | ***          |        |       |                   |                                         |                                                                    |                                                                                                                                                      |                                                                          |                   |                   |        |       |           |          |  |
| PERMIT/INSPECTION II                                                                                                                   |                                                                                                                            |                       |               |          |                   |            |              |              |        |       |                   |                                         |                                                                    |                                                                                                                                                      |                                                                          |                   |                   |        |       |           |          |  |
| Permit required? Yes Vo to the Homeowner to obtain permit (Installation Professional requires copy of permit before installation) to o |                                                                                                                            |                       |               |          |                   |            |              |              |        |       | tallati<br>obtair | tallation professional<br>obtain permit |                                                                    |                                                                                                                                                      |                                                                          |                   |                   |        |       |           |          |  |
| Selection                                                                                                                              | APPROXIMATE LAYOUT                                                                                                         |                       |               |          |                   |            |              |              |        |       |                   |                                         |                                                                    |                                                                                                                                                      |                                                                          |                   |                   |        |       |           |          |  |
| Selection                                                                                                                              | °-4084=                                                                                                                    |                       |               |          |                   |            |              |              |        |       |                   |                                         |                                                                    |                                                                                                                                                      | D ON FIELD MEASUREMENT. FINAL PRICE<br>FORTH IN TERMS AND CONDITIONS, L) |                   |                   |        |       |           |          |  |
| ADDITIONAL COST OPTIONS  ADD THE PRICES IN THIS  COLUMN TO THE SELECTION                                                               |                                                                                                                            | -                     | Total<br>Cont | N        | C                 | E          |              | D            | 100000 | A     | G                 | R                                       | Α                                                                  | M                                                                                                                                                    |                                                                          |                   |                   |        |       | T         | Ť d      |  |
|                                                                                                                                        |                                                                                                                            |                       |               |          |                   |            |              |              |        |       |                   |                                         | 5.50                                                               |                                                                                                                                                      |                                                                          | $\neg$            |                   |        |       |           |          |  |
| TAKE DOWN AND HAUL<br>AWAY OLD FENCE                                                                                                   | \$                                                                                                                         |                       |               |          |                   | _          |              |              |        |       |                   |                                         |                                                                    |                                                                                                                                                      |                                                                          |                   |                   |        |       |           |          |  |
| PERMIT COST                                                                                                                            | \$                                                                                                                         | -                     |               |          | _                 | _          | _            |              |        |       |                   |                                         |                                                                    |                                                                                                                                                      |                                                                          |                   |                   |        |       |           | $\perp$  |  |
|                                                                                                                                        |                                                                                                                            |                       |               |          |                   |            |              |              |        |       |                   |                                         |                                                                    |                                                                                                                                                      |                                                                          |                   |                   |        |       | _         |          |  |
|                                                                                                                                        |                                                                                                                            |                       |               |          |                   |            |              |              |        |       |                   |                                         |                                                                    |                                                                                                                                                      |                                                                          |                   |                   |        |       |           |          |  |
|                                                                                                                                        |                                                                                                                            | 18                    | 1             | 0'       |                   |            |              |              |        |       |                   |                                         |                                                                    |                                                                                                                                                      |                                                                          |                   |                   |        |       |           |          |  |
|                                                                                                                                        |                                                                                                                            | (O)                   | 1             |          |                   |            |              |              |        |       |                   |                                         |                                                                    |                                                                                                                                                      |                                                                          |                   |                   |        |       |           |          |  |
| SUB TOTAL                                                                                                                              | \$                                                                                                                         |                       |               |          |                   | _          |              |              |        |       |                   |                                         |                                                                    |                                                                                                                                                      |                                                                          |                   |                   |        |       |           |          |  |
| SALES TAX                                                                                                                              | \$                                                                                                                         |                       |               |          |                   |            |              | 10           | ٥١     |       |                   |                                         |                                                                    |                                                                                                                                                      |                                                                          |                   |                   |        |       |           |          |  |
| DEPOSIT VISA                                                                                                                           | 600 = 0 B                                                                                                                  |                       |               |          |                   | 10"        | īΟī          | 1            | 1      | 8     | 8"                |                                         |                                                                    |                                                                                                                                                      |                                                                          |                   |                   |        |       |           |          |  |
| 9167                                                                                                                                   | *2833=                                                                                                                     |                       |               |          |                   |            |              |              |        |       |                   |                                         |                                                                    |                                                                                                                                                      |                                                                          |                   |                   |        |       |           |          |  |
| BALANCE DUE                                                                                                                            | \$117510                                                                                                                   |                       |               |          |                   |            | _            | 5            | ට'     |       |                   |                                         |                                                                    |                                                                                                                                                      |                                                                          |                   |                   |        |       |           |          |  |
| (0. 0 00 22.1.0.1.)                                                                                                                    | 723                                                                                                                        |                       |               |          |                   |            |              | 4            | 1)     |       |                   |                                         |                                                                    |                                                                                                                                                      |                                                                          |                   |                   |        |       |           |          |  |
| ☐ CASH                                                                                                                                 |                                                                                                                            | Desig                 | ın Apı        | oroved   | by Cu             | stome      | K            | 4            |        |       |                   |                                         |                                                                    |                                                                                                                                                      |                                                                          |                   |                   |        |       |           |          |  |
|                                                                                                                                        |                                                                                                                            | FEN                   |               |          |                   |            |              | LATE         | D TO   |       |                   | : PLE                                   |                                                                    | INIT                                                                                                                                                 | IAL                                                                      | ONE               | _                 |        |       |           |          |  |
| CHECK #_                                                                                                                               | 1                                                                                                                          | <u> </u>              | LEASIN        | G ТО Т   | HE EYE            |            |              | L.           |        | OLLOV | MNG FLC           | w                                       |                                                                    |                                                                                                                                                      |                                                                          | ST                | EPPED             | INSTAL | ATION |           |          |  |
| CREDIT O                                                                                                                               |                                                                                                                            |                       |               |          |                   |            |              |              |        |       |                   |                                         |                                                                    |                                                                                                                                                      |                                                                          |                   |                   |        |       |           |          |  |
| ☐ DEBIT                                                                                                                                | FENCE TO BE LEVEL WITH HIGHEST GRADE (CUSTOMER TO FILL IN GAPS)  FOLLOWING FLOW OF THE GROUNI -FENCE WILL BE UNEVEN AT TOP |                       |               |          |                   |            |              |              |        |       |                   |                                         |                                                                    | CE STEEP SLOPE WHERE FENCE CANNOT 'RACK' ENOUGH TO FOLLOW GRADE AND MUST BE STEPPED RESULTING IN LARGE GAPS UNDER FENCE - (CUSTOMER TO FILL IN GAPS) |                                                                          |                   |                   |        |       |           |          |  |
| Product Coclar                                                                                                                         | Product                                                                                                                    |                       |               |          |                   |            |              |              |        |       |                   | Product                                 |                                                                    |                                                                                                                                                      |                                                                          |                   |                   |        |       |           |          |  |
| Style: Privacu                                                                                                                         |                                                                                                                            | yle:                  | -             |          |                   | ŀ          | Heigh        | nt:          | /      |       |                   | Style: Height:                          |                                                                    |                                                                                                                                                      |                                                                          |                   |                   |        |       |           |          |  |
| Footage: 241                                                                                                                           | _                                                                                                                          | Footage: If Gates:    |               |          |                   |            |              |              |        |       |                   |                                         | Footage: If Gates:                                                 |                                                                                                                                                      |                                                                          |                   |                   |        |       |           |          |  |
| Post Cap: NE                                                                                                                           | Р                                                                                                                          | Post Cap: Color:      |               |          |                   |            |              |              |        |       |                   |                                         | Post Cap: Color:                                                   |                                                                                                                                                      |                                                                          |                   |                   |        |       |           |          |  |
| Rail Type: 2 3 P                                                                                                                       | R                                                                                                                          | Rail Type: Post Type: |               |          |                   |            |              |              |        |       |                   |                                         | il Ty                                                              | Type: Post Type:                                                                                                                                     |                                                                          |                   |                   |        |       |           |          |  |
| Picket Type: XL                                                                                                                        | Р                                                                                                                          |                       |               |          |                   |            |              |              |        |       |                   | Píc                                     | ket Type: \$                                                       |                                                                                                                                                      |                                                                          |                   |                   |        |       |           |          |  |
|                                                                                                                                        | ncel project within 3 days of signification.  RIBUTION: White – Cen                                                        | 9.77 ATTACA           |               |          |                   |            |              |              |        |       |                   |                                         |                                                                    |                                                                                                                                                      |                                                                          |                   |                   |        |       | 6 restock | ing fee. |  |
| DIST                                                                                                                                   | TIDO HOIA. WHITE - CEII                                                                                                    | uaiie                 | 100           | Jopy     |                   | CHOV       | • 0          | ustol        | HOI C  | John  | r1                | - AI                                    | ııəldi                                                             | iatiOl                                                                                                                                               | 1110                                                                     | 10001             | unan              | Copy   |       |           |          |  |