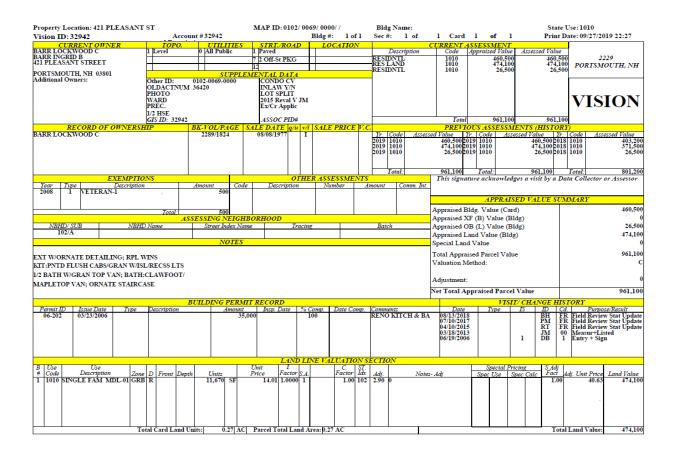

## Scroll down for <u>SUPPORTING DOCUMENTS AND PHOTOS</u> - 421 Pleasant St

**Current Fencing PHOTOS:** 

Dark Green (road front) is currently 7' high. Driveway side to left is 6'. Looking to replace all 112' with 6' height.