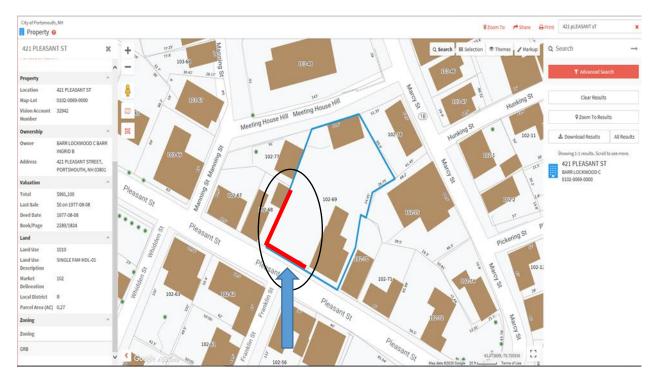

| TIDO HOIA. WHITE - CEII                                                                                                    | uaiie                 | 100           | Jopy     |                   | CHOV       | • 0          | ustol        | HOI C  | John  | r1                | - AI                                    | ııəldi                                                             | iatiOl                                                                                                                                               | 1110                                                                     | 10001             | unan              | Copy   |       |           |          |  |





## Replacement location above





## **REASON FOR VARIANCE REQUEST:**

FENCE REPLACEMENT – 421 Pleasant St., Portsmouth, NH 03801: Reason for Variance request (aligning to Zoning Ordinance Art. 2, section 10.233.20)

The reason for this variance request is the homeowner (Ingrid Barr) is not comfortable replacing her current deteriorating 7' fence (roadfront) with only a 4' fence (per town ordinance) as it would remove the privacy that she needs and has been accustomed to for the last 40 years (example: she regularly has her grandchildren over to play in her yard and would not be comfortable with only a 4' fence between them and the sidewalk/road). Replacing with only a 4' high fence would create an unnecessary hardship.

We are seeking approval to replace the current 7' fence, which is