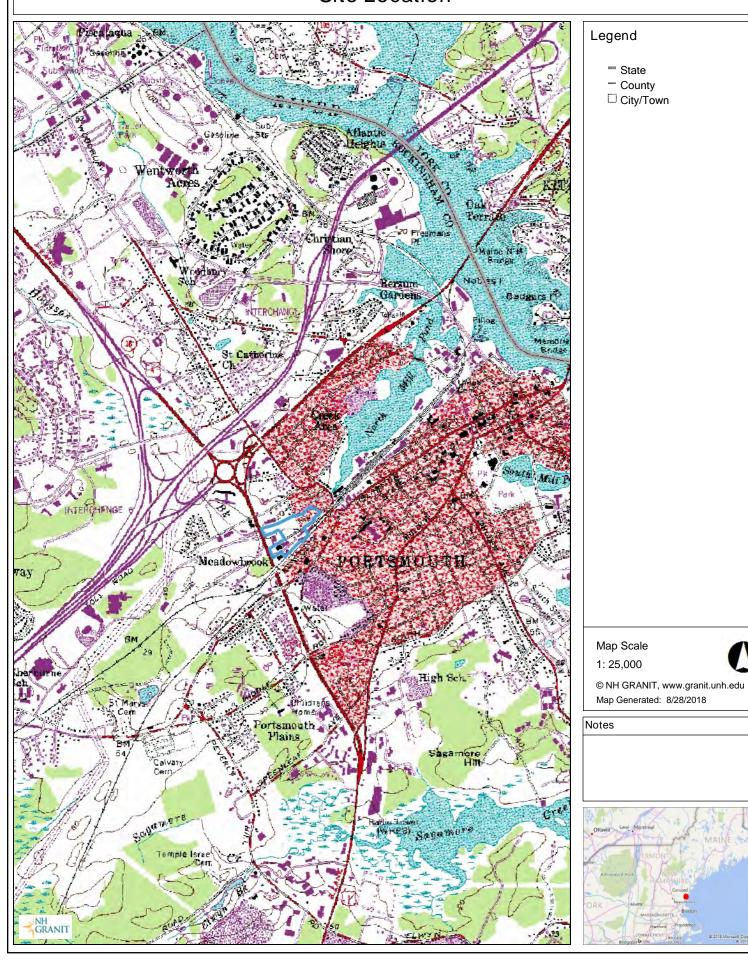

|                                                                                                                                                                                                                                                                                                                                                                                                                                                                                                                                                                                                                                                                                                                                                        |                                   |                  |                                 | File No.:                           |  |
|--------------------------------------------------------------------------------------------------------------------------------------------------------------------------------------------------------------------------------------------------------------------------------------------------------------------------------------------------------------------------------------------------------------------------------------------------------------------------------------------------------------------------------------------------------------------------------------------------------------------------------------------------------------------------------------------------------------------------------------------------------|-----------------------------------|------------------|---------------------------------|-------------------------------------|--|
| Administrative                                                                                                                                                                                                                                                                                                                                                                                                                                                                                                                                                                                                                                                                                                                                         | Administrative                    | Aa               |                                 | Check No.:                          |  |
| Use<br>Only                                                                                                                                                                                                                                                                                                                                                                                                                                                                                                                                                                                                                                                                                                                                            | Use<br>Only                       |                  | Use<br>Only                     | Amount:                             |  |
| ,                                                                                                                                                                                                                                                                                                                                                                                                                                                                                                                                                                                                                                                                                                                                                      | ,                                 |                  | ,                               | Initials:                           |  |
| 1. REVIEW TIME: Indicate your Revi                                                                                                                                                                                                                                                                                                                                                                                                                                                                                                                                                                                                                                                                                                                     | ew Time below. To determine revie | ew time, refer t | to <u>Guidance Docume</u>       | nt A for instructions.              |  |
| ☐ Standard Review (Minimum                                                                                                                                                                                                                                                                                                                                                                                                                                                                                                                                                                                                                                                                                                                             | , Minor or Major Impact)          | E                | xpedited Review (Min            | nimum Impact only)                  |  |
| 2. MITIGATION REQUIREMENT:  If mitigation is required a Mitigation-Pre Application meeting must occur prior to submitting this Wetlands Permit Application. To determine if Mitigation is Required, please refer to the Determine if Mitigation is Required Frequently Asked Question.                                                                                                                                                                                                                                                                                                                                                                                                                                                                 |                                   |                  |                                 |                                     |  |
| Mitigation Pre-Application Mee<br>⊠ N/A - Mitigation is not requi                                                                                                                                                                                                                                                                                                                                                                                                                                                                                                                                                                                                                                                                                      | ting Date: Month: Day: \<br>red   | Year:            |                                 |                                     |  |
| 3. PROJECT LOCATION: Separate wetland permit applications                                                                                                                                                                                                                                                                                                                                                                                                                                                                                                                                                                                                                                                                                              | must be submitted for each munici | pality that wet  | land impacts occur w            | ithin.                              |  |
| ADDRESS: Cate St                                                                                                                                                                                                                                                                                                                                                                                                                                                                                                                                                                                                                                                                                                                                       |                                   |                  | TOWN/C                          | ITY: Portsmouth                     |  |
| TAX MAP: <b>172, 173, 165, 163</b>                                                                                                                                                                                                                                                                                                                                                                                                                                                                                                                                                                                                                                                                                                                     | BLOCK:                            | LOT: <b>1</b> ,  | 2, 2, 33 & 34                   | UNIT:                               |  |
| USGS TOPO MAP WATERBODY NAME:                                                                                                                                                                                                                                                                                                                                                                                                                                                                                                                                                                                                                                                                                                                          | Hodgson Brook                     | □ NA             | STREAM WATERSHE                 | D SIZE: <b>2,135 acres</b> NA       |  |
| LOCATION COORDINATES (If known): )                                                                                                                                                                                                                                                                                                                                                                                                                                                                                                                                                                                                                                                                                                                     | K:1222404 Y:208809                |                  | ☐ Latitude/Longitude            | ☐ UTM ⊠ State Plane                 |  |
| <ul> <li>4. PROJECT DESCRIPTION:         Provide a brief description of the project outlining the scope of work. Attach additional sheets as needed to provide a detailed explanation of your project. DO NOT reply "See Attached" in the space provided below.     </li> <li>The proposed project looks to re-develop the existing lots listed above for residential living space in the form of both multi level apartments as well as town homes. The proposed project also addresses the lack of stormwater management currently onsite as well as work to remove Japanese knot weed established on the bank of Hodgson Brook. All work requiring the wetland permit will be done in the bank and will not take place within the Brook.</li> </ul> |                                   |                  |                                 |                                     |  |
| 5. SHORELINE FRONTAGE:                                                                                                                                                                                                                                                                                                                                                                                                                                                                                                                                                                                                                                                                                                                                 |                                   |                  |                                 |                                     |  |
| NA This does not have shoreline                                                                                                                                                                                                                                                                                                                                                                                                                                                                                                                                                                                                                                                                                                                        | frontage. SHORE                   | LINE FRONTA      | AGE:                            |                                     |  |
| Shoreline frontage is calculated by determining the average of the distances of the actual natural navigable shoreline frontage and a straight line drawn between the property lines, both of which are measured at the normal high water line.                                                                                                                                                                                                                                                                                                                                                                                                                                                                                                        |                                   |                  |                                 |                                     |  |
| 6. RELATED NHDES LAND RESOURCES MANAGEMENT PERMIT APPLICATIONS ASSOCIATED WITH THIS PROJECT: Please indicate if any of the following permit applications are required and, if required, the status of the application. To determine if other Land Resources Management Permits are required, refer to the Land Resources Management Web Page.                                                                                                                                                                                                                                                                                                                                                                                                          |                                   |                  |                                 |                                     |  |
| Permit Type                                                                                                                                                                                                                                                                                                                                                                                                                                                                                                                                                                                                                                                                                                                                            | Permit Required                   | File Numbe       | r Permit Applic                 | cation Status                       |  |
| Alteration of Terrain Permit Per RSA 4<br>Individual Sewerage Disposal per RSA<br>Subdivision Approval Per RSA 485-A<br>Shoreland Permit Per RSA 483-B                                                                                                                                                                                                                                                                                                                                                                                                                                                                                                                                                                                                 |                                   |                  | APPROVE APPROVE APPROVE APPROVE | ED PENDING DENIED ED PENDING DENIED |  |
| 7. NATURAL HERITAGE BUREAU & DESIGNATED RIVERS: See the Instructions & Required Attachments document for instructions to complete a & b below.                                                                                                                                                                                                                                                                                                                                                                                                                                                                                                                                                                                                         |                                   |                  |                                 |                                     |  |
| <ul> <li>a. Natural Heritage Bureau File ID: NHB 18 - 2790</li> <li>b. Designated River the project is in ¼ miles of:; and date a copy of the application was sent to the Local River Management Advisory Committee: Month: Day: Year:</li> <li>N/A</li> </ul>                                                                                                                                                                                                                                                                                                                                                                                                                                                                                         |                                   |                  |                                 |                                     |  |