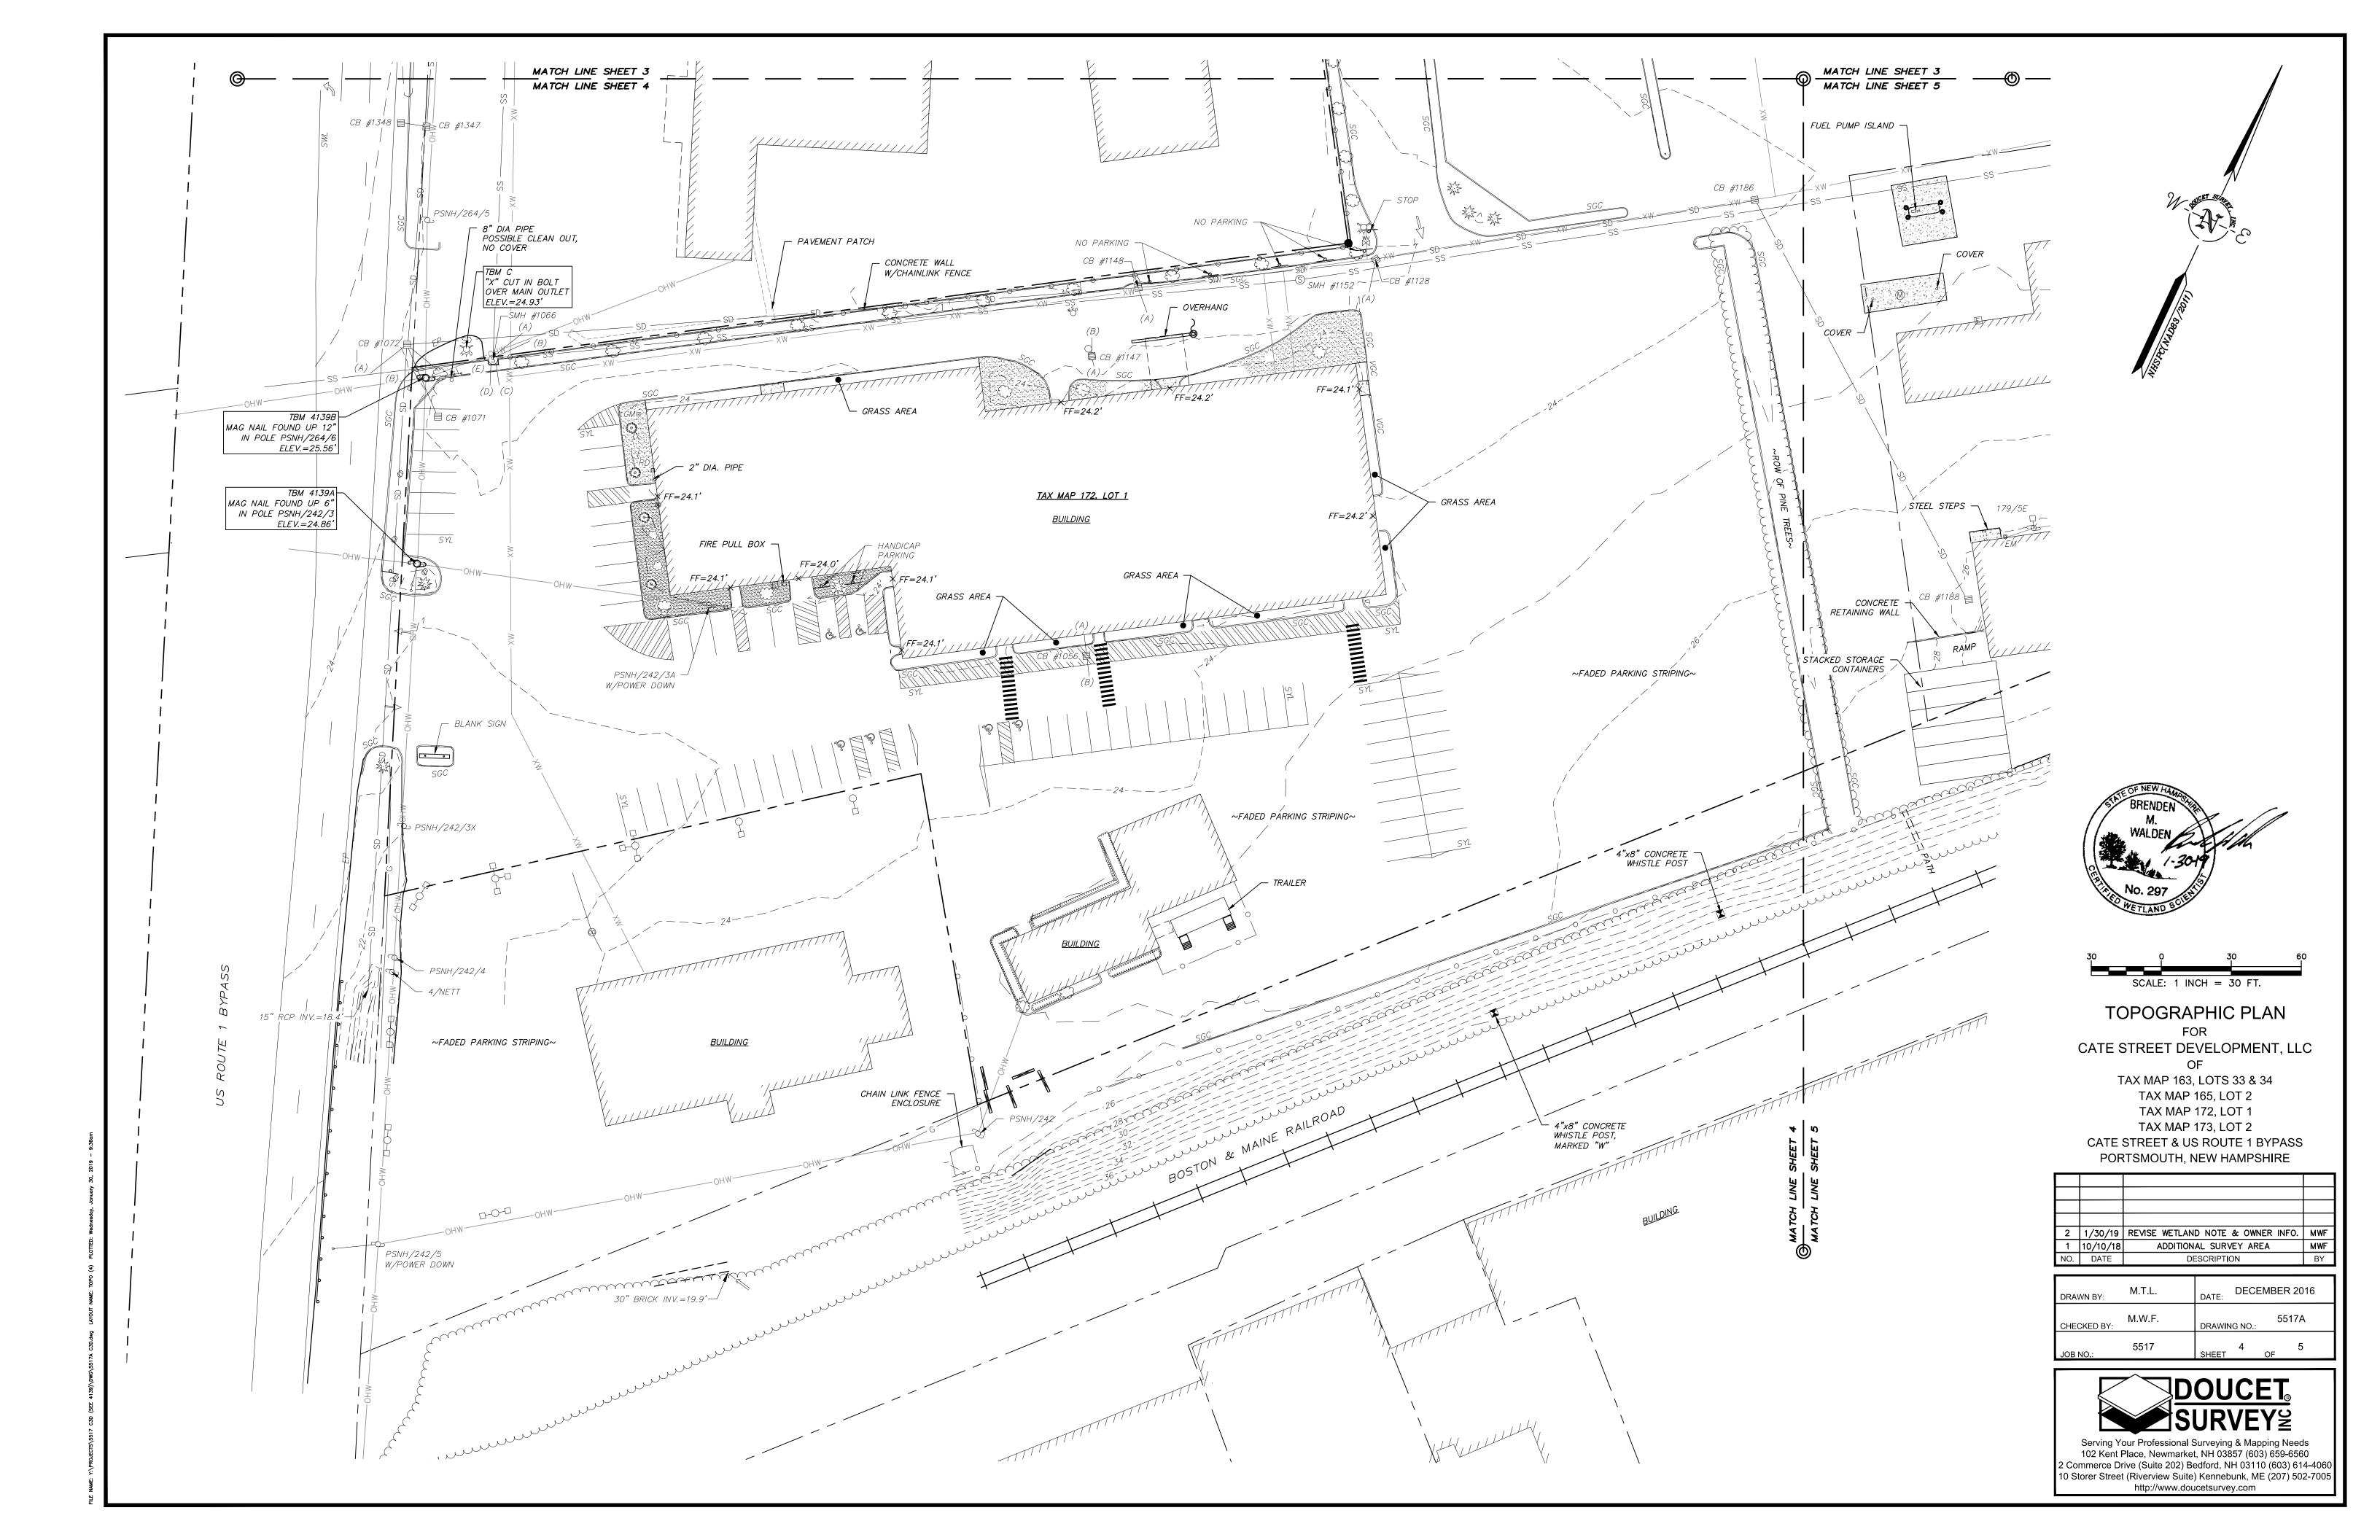

|                                                                                                                                                                                                                                                                                                                                                                                                                                                                                                                                                                                                                                                                                                                                                        |                                   |                  |                                 | File No.:                           |  |
|--------------------------------------------------------------------------------------------------------------------------------------------------------------------------------------------------------------------------------------------------------------------------------------------------------------------------------------------------------------------------------------------------------------------------------------------------------------------------------------------------------------------------------------------------------------------------------------------------------------------------------------------------------------------------------------------------------------------------------------------------------|-----------------------------------|------------------|---------------------------------|-------------------------------------|--|
| Administrative                                                                                                                                                                                                                                                                                                                                                                                                                                                                                                                                                                                                                                                                                                                                         | Administrative                    | Aa               |                                 | Check No.:                          |  |
| Use<br>Only                                                                                                                                                                                                                                                                                                                                                                                                                                                                                                                                                                                                                                                                                                                                            | Use<br>Only                       |                  | Use<br>Only                     | Amount:                             |  |
| ,                                                                                                                                                                                                                                                                                                                                                                                                                                                                                                                                                                                                                                                                                                                                                      | ,                                 |                  | ,                               | Initials:                           |  |
| 1. REVIEW TIME: Indicate your Revi                                                                                                                                                                                                                                                                                                                                                                                                                                                                                                                                                                                                                                                                                                                     | ew Time below. To determine revie | ew time, refer t | to <u>Guidance Docume</u>       | nt A for instructions.              |  |
| ☐ Standard Review (Minimum                                                                                                                                                                                                                                                                                                                                                                                                                                                                                                                                                                                                                                                                                                                             | , Minor or Major Impact)          | E                | xpedited Review (Min            | nimum Impact only)                  |  |
| 2. MITIGATION REQUIREMENT:  If mitigation is required a Mitigation-Pre Application meeting must occur prior to submitting this Wetlands Permit Application. To determine if Mitigation is Required, please refer to the Determine if Mitigation is Required Frequently Asked Question.                                                                                                                                                                                                                                                                                                                                                                                                                                                                 |                                   |                  |                                 |                                     |  |
| Mitigation Pre-Application Mee<br>⊠ N/A - Mitigation is not requi                                                                                                                                                                                                                                                                                                                                                                                                                                                                                                                                                                                                                                                                                      | ting Date: Month: Day: \<br>red   | Year:            |                                 |                                     |  |
| 3. PROJECT LOCATION: Separate wetland permit applications                                                                                                                                                                                                                                                                                                                                                                                                                                                                                                                                                                                                                                                                                              | must be submitted for each munici | pality that wet  | land impacts occur w            | ithin.                              |  |
| ADDRESS: Cate St                                                                                                                                                                                                                                                                                                                                                                                                                                                                                                                                                                                                                                                                                                                                       |                                   |                  | TOWN/C                          | ITY: Portsmouth                     |  |
| TAX MAP: <b>172, 173, 165, 163</b>                                                                                                                                                                                                                                                                                                                                                                                                                                                                                                                                                                                                                                                                                                                     | BLOCK:                            | LOT: <b>1</b> ,  | 2, 2, 33 & 34                   | UNIT:                               |  |
| USGS TOPO MAP WATERBODY NAME:                                                                                                                                                                                                                                                                                                                                                                                                                                                                                                                                                                                                                                                                                                                          | Hodgson Brook                     | □ NA             | STREAM WATERSHE                 | D SIZE: <b>2,135 acres</b> NA       |  |
| LOCATION COORDINATES (If known): )                                                                                                                                                                                                                                                                                                                                                                                                                                                                                                                                                                                                                                                                                                                     | K:1222404 Y:208809                |                  | ☐ Latitude/Longitude            | ☐ UTM ⊠ State Plane                 |  |
| <ul> <li>4. PROJECT DESCRIPTION:         Provide a brief description of the project outlining the scope of work. Attach additional sheets as needed to provide a detailed explanation of your project. DO NOT reply "See Attached" in the space provided below.     </li> <li>The proposed project looks to re-develop the existing lots listed above for residential living space in the form of both multi level apartments as well as town homes. The proposed project also addresses the lack of stormwater management currently onsite as well as work to remove Japanese knot weed established on the bank of Hodgson Brook. All work requiring the wetland permit will be done in the bank and will not take place within the Brook.</li> </ul> |                                   |                  |                                 |                                     |  |
| 5. SHORELINE FRONTAGE:                                                                                                                                                                                                                                                                                                                                                                                                                                                                                                                                                                                                                                                                                                                                 |                                   |                  |                                 |                                     |  |
| NA This does not have shoreline                                                                                                                                                                                                                                                                                                                                                                                                                                                                                                                                                                                                                                                                                                                        | frontage. SHORE                   | LINE FRONTA      | AGE:                            |                                     |  |
| Shoreline frontage is calculated by determining the average of the distances of the actual natural navigable shoreline frontage and a straight line drawn between the property lines, both of which are measured at the normal high water line.                                                                                                                                                                                                                                                                                                                                                                                                                                                                                                        |                                   |                  |                                 |                                     |  |
| 6. RELATED NHDES LAND RESOURCES MANAGEMENT PERMIT APPLICATIONS ASSOCIATED WITH THIS PROJECT: Please indicate if any of the following permit applications are required and, if required, the status of the application. To determine if other Land Resources Management Permits are required, refer to the Land Resources Management Web Page.                                                                                                                                                                                                                                                                                                                                                                                                          |                                   |                  |                                 |                                     |  |
| Permit Type                                                                                                                                                                                                                                                                                                                                                                                                                                                                                                                                                                                                                                                                                                                                            | Permit Required                   | File Numbe       | r Permit Applic                 | cation Status                       |  |
| Alteration of Terrain Permit Per RSA 4<br>Individual Sewerage Disposal per RSA<br>Subdivision Approval Per RSA 485-A<br>Shoreland Permit Per RSA 483-B                                                                                                                                                                                                                                                                                                                                                                                                                                                                                                                                                                                                 |                                   |                  | APPROVE APPROVE APPROVE APPROVE | ED PENDING DENIED ED PENDING DENIED |  |
| 7. NATURAL HERITAGE BUREAU & DESIGNATED RIVERS: See the Instructions & Required Attachments document for instructions to complete a & b below.                                                                                                                                                                                                                                                                                                                                                                                                                                                                                                                                                                                                         |                                   |                  |                                 |                                     |  |
| <ul> <li>a. Natural Heritage Bureau File ID: NHB 18 - 2790</li> <li>b. Designated River the project is in ¼ miles of:; and date a copy of the application was sent to the Local River Management Advisory Committee: Month: Day: Year:</li> <li>N/A</li> </ul>                                                                                                                                                                                                                                                                                                                                                                                                                                                                                         |                                   |                  |                                 |                                     |  |