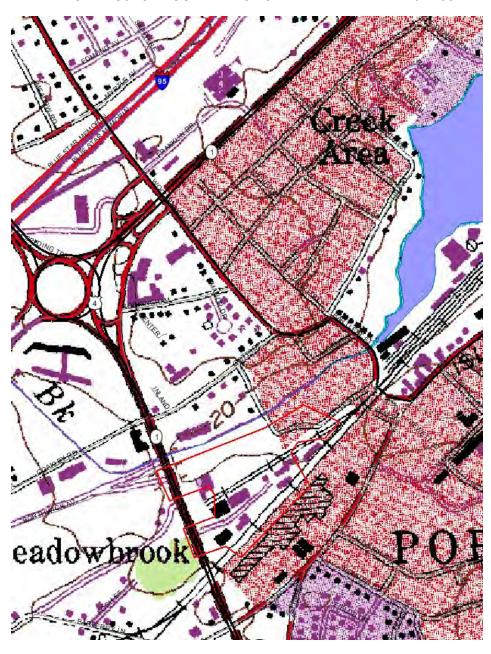

|                                                                                                                                                                                                                                                                                                                                                                                                                                                                                                                                                                                                                                                                                                                                                        |                                   |                  |                                 | File No.:                           |  |
|--------------------------------------------------------------------------------------------------------------------------------------------------------------------------------------------------------------------------------------------------------------------------------------------------------------------------------------------------------------------------------------------------------------------------------------------------------------------------------------------------------------------------------------------------------------------------------------------------------------------------------------------------------------------------------------------------------------------------------------------------------|-----------------------------------|------------------|---------------------------------|-------------------------------------|--|
| Administrative                                                                                                                                                                                                                                                                                                                                                                                                                                                                                                                                                                                                                                                                                                                                         | Administrative                    | Aa               |                                 | Check No.:                          |  |
| Use<br>Only                                                                                                                                                                                                                                                                                                                                                                                                                                                                                                                                                                                                                                                                                                                                            | Use<br>Only                       |                  | Use<br>Only                     | Amount:                             |  |
| ,                                                                                                                                                                                                                                                                                                                                                                                                                                                                                                                                                                                                                                                                                                                                                      | ,                                 |                  | ,                               | Initials:                           |  |
| 1. REVIEW TIME: Indicate your Revi                                                                                                                                                                                                                                                                                                                                                                                                                                                                                                                                                                                                                                                                                                                     | ew Time below. To determine revie | ew time, refer t | to <u>Guidance Docume</u>       | nt A for instructions.              |  |
| ☐ Standard Review (Minimum                                                                                                                                                                                                                                                                                                                                                                                                                                                                                                                                                                                                                                                                                                                             | , Minor or Major Impact)          | E                | xpedited Review (Min            | nimum Impact only)                  |  |
| 2. MITIGATION REQUIREMENT:  If mitigation is required a Mitigation-Pre Application meeting must occur prior to submitting this Wetlands Permit Application. To determine if Mitigation is Required, please refer to the Determine if Mitigation is Required Frequently Asked Question.                                                                                                                                                                                                                                                                                                                                                                                                                                                                 |                                   |                  |                                 |                                     |  |
| Mitigation Pre-Application Mee<br>⊠ N/A - Mitigation is not requi                                                                                                                                                                                                                                                                                                                                                                                                                                                                                                                                                                                                                                                                                      | ting Date: Month: Day: \<br>red   | Year:            |                                 |                                     |  |
| 3. PROJECT LOCATION: Separate wetland permit applications                                                                                                                                                                                                                                                                                                                                                                                                                                                                                                                                                                                                                                                                                              | must be submitted for each munici | pality that wet  | land impacts occur w            | ithin.                              |  |
| ADDRESS: Cate St                                                                                                                                                                                                                                                                                                                                                                                                                                                                                                                                                                                                                                                                                                                                       |                                   |                  | TOWN/C                          | ITY: Portsmouth                     |  |
| TAX MAP: <b>172, 173, 165, 163</b>                                                                                                                                                                                                                                                                                                                                                                                                                                                                                                                                                                                                                                                                                                                     | BLOCK:                            | LOT: <b>1</b> ,  | 2, 2, 33 & 34                   | UNIT:                               |  |
| USGS TOPO MAP WATERBODY NAME:                                                                                                                                                                                                                                                                                                                                                                                                                                                                                                                                                                                                                                                                                                                          | Hodgson Brook                     | □ NA             | STREAM WATERSHE                 | D SIZE: <b>2,135 acres</b> NA       |  |
| LOCATION COORDINATES (If known): )                                                                                                                                                                                                                                                                                                                                                                                                                                                                                                                                                                                                                                                                                                                     | K:1222404 Y:208809                |                  | ☐ Latitude/Longitude            | ☐ UTM ⊠ State Plane                 |  |
| <ul> <li>4. PROJECT DESCRIPTION:         Provide a brief description of the project outlining the scope of work. Attach additional sheets as needed to provide a detailed explanation of your project. DO NOT reply "See Attached" in the space provided below.     </li> <li>The proposed project looks to re-develop the existing lots listed above for residential living space in the form of both multi level apartments as well as town homes. The proposed project also addresses the lack of stormwater management currently onsite as well as work to remove Japanese knot weed established on the bank of Hodgson Brook. All work requiring the wetland permit will be done in the bank and will not take place within the Brook.</li> </ul> |                                   |                  |                                 |                                     |  |
| 5. SHORELINE FRONTAGE:                                                                                                                                                                                                                                                                                                                                                                                                                                                                                                                                                                                                                                                                                                                                 |                                   |                  |                                 |                                     |  |
| NA This does not have shoreline                                                                                                                                                                                                                                                                                                                                                                                                                                                                                                                                                                                                                                                                                                                        | frontage. SHORE                   | LINE FRONTA      | AGE:                            |                                     |  |
| Shoreline frontage is calculated by determining the average of the distances of the actual natural navigable shoreline frontage and a straight line drawn between the property lines, both of which are measured at the normal high water line.                                                                                                                                                                                                                                                                                                                                                                                                                                                                                                        |                                   |                  |                                 |                                     |  |
| 6. RELATED NHDES LAND RESOURCES MANAGEMENT PERMIT APPLICATIONS ASSOCIATED WITH THIS PROJECT: Please indicate if any of the following permit applications are required and, if required, the status of the application. To determine if other Land Resources Management Permits are required, refer to the Land Resources Management Web Page.                                                                                                                                                                                                                                                                                                                                                                                                          |                                   |                  |                                 |                                     |  |
| Permit Type                                                                                                                                                                                                                                                                                                                                                                                                                                                                                                                                                                                                                                                                                                                                            | Permit Required                   | File Numbe       | r Permit Applic                 | cation Status                       |  |
| Alteration of Terrain Permit Per RSA 4<br>Individual Sewerage Disposal per RSA<br>Subdivision Approval Per RSA 485-A<br>Shoreland Permit Per RSA 483-B                                                                                                                                                                                                                                                                                                                                                                                                                                                                                                                                                                                                 |                                   |                  | APPROVE APPROVE APPROVE APPROVE | ED PENDING DENIED ED PENDING DENIED |  |
| 7. NATURAL HERITAGE BUREAU & DESIGNATED RIVERS: See the Instructions & Required Attachments document for instructions to complete a & b below.                                                                                                                                                                                                                                                                                                                                                                                                                                                                                                                                                                                                         |                                   |                  |                                 |                                     |  |
| <ul> <li>a. Natural Heritage Bureau File ID: NHB 18 - 2790</li> <li>b. Designated River the project is in ¼ miles of:; and date a copy of the application was sent to the Local River Management Advisory Committee: Month: Day: Year:</li> <li>N/A</li> </ul>                                                                                                                                                                                                                                                                                                                                                                                                                                                                                         |                                   |                  |                                 |                                     |  |