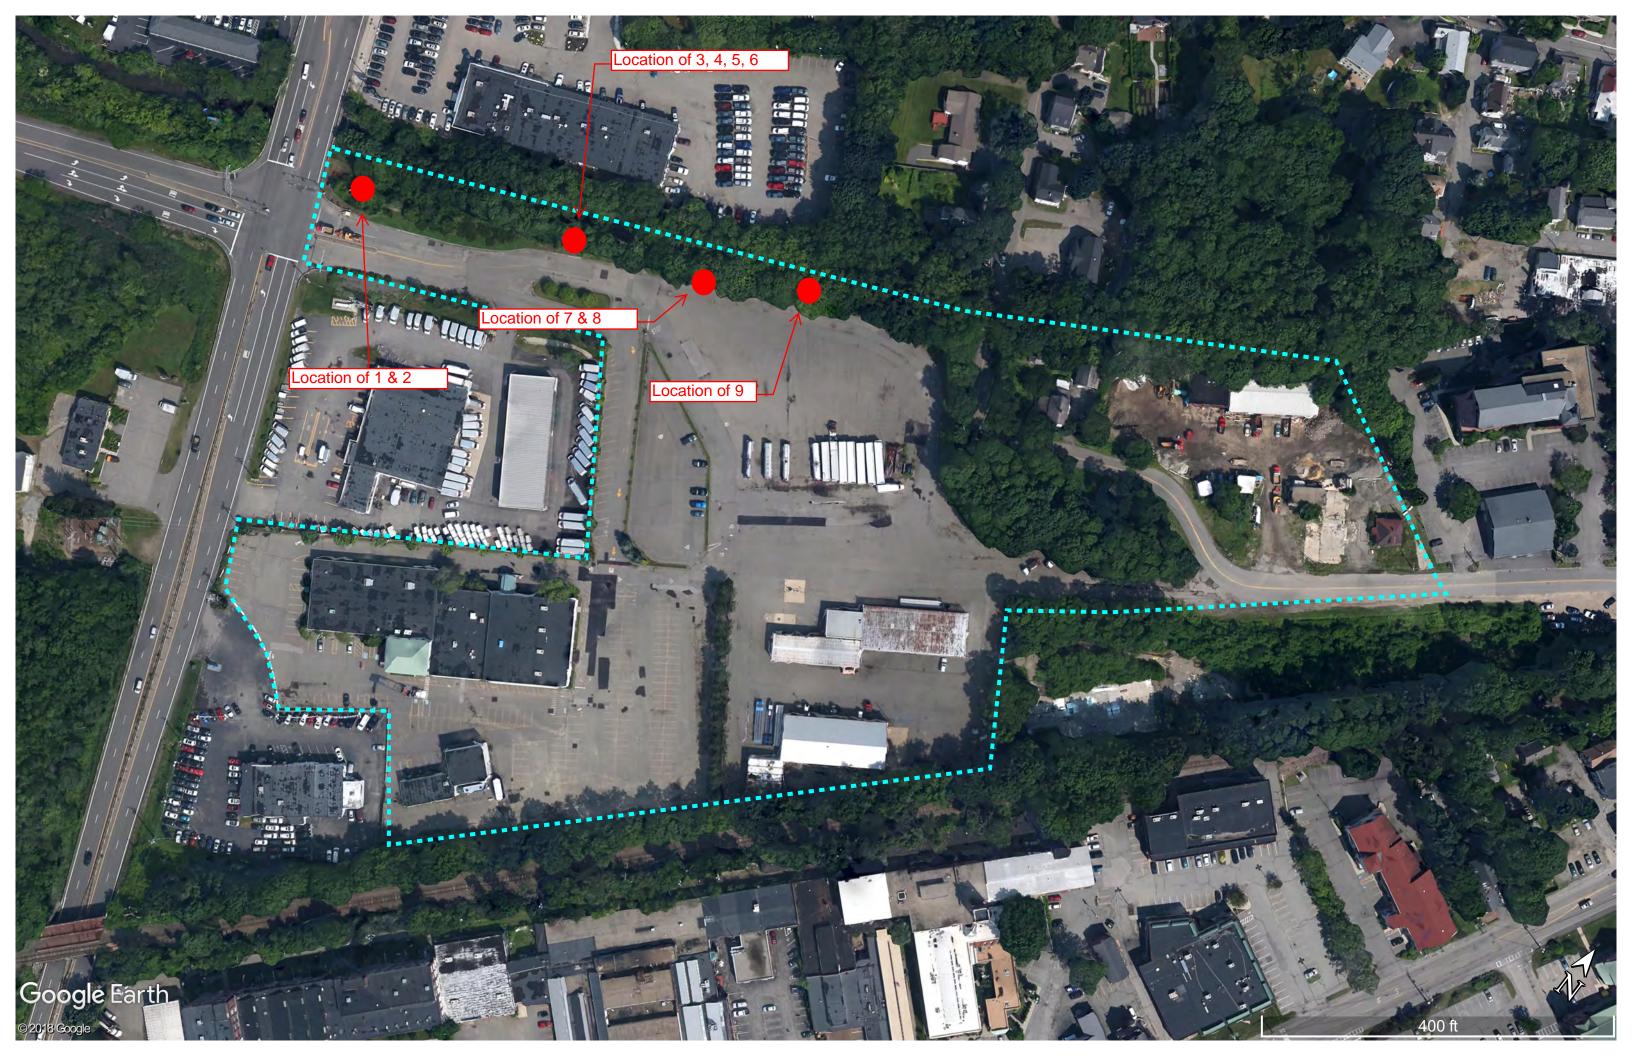

# NH DES WETLANDS BUREAU DREDGE & FILL APPLICATION

# Cate Street Portsmouth, New Hampshire January 2019

Prepared By

Gove Environmental Services, Inc. 8 Continental Dr Bldg 2 Unit H, Exeter, NH 03833-7526 Ph (603) 778 0644 / Fax (603) 778 0654 info@gesinc.biz / www.gesinc.biz