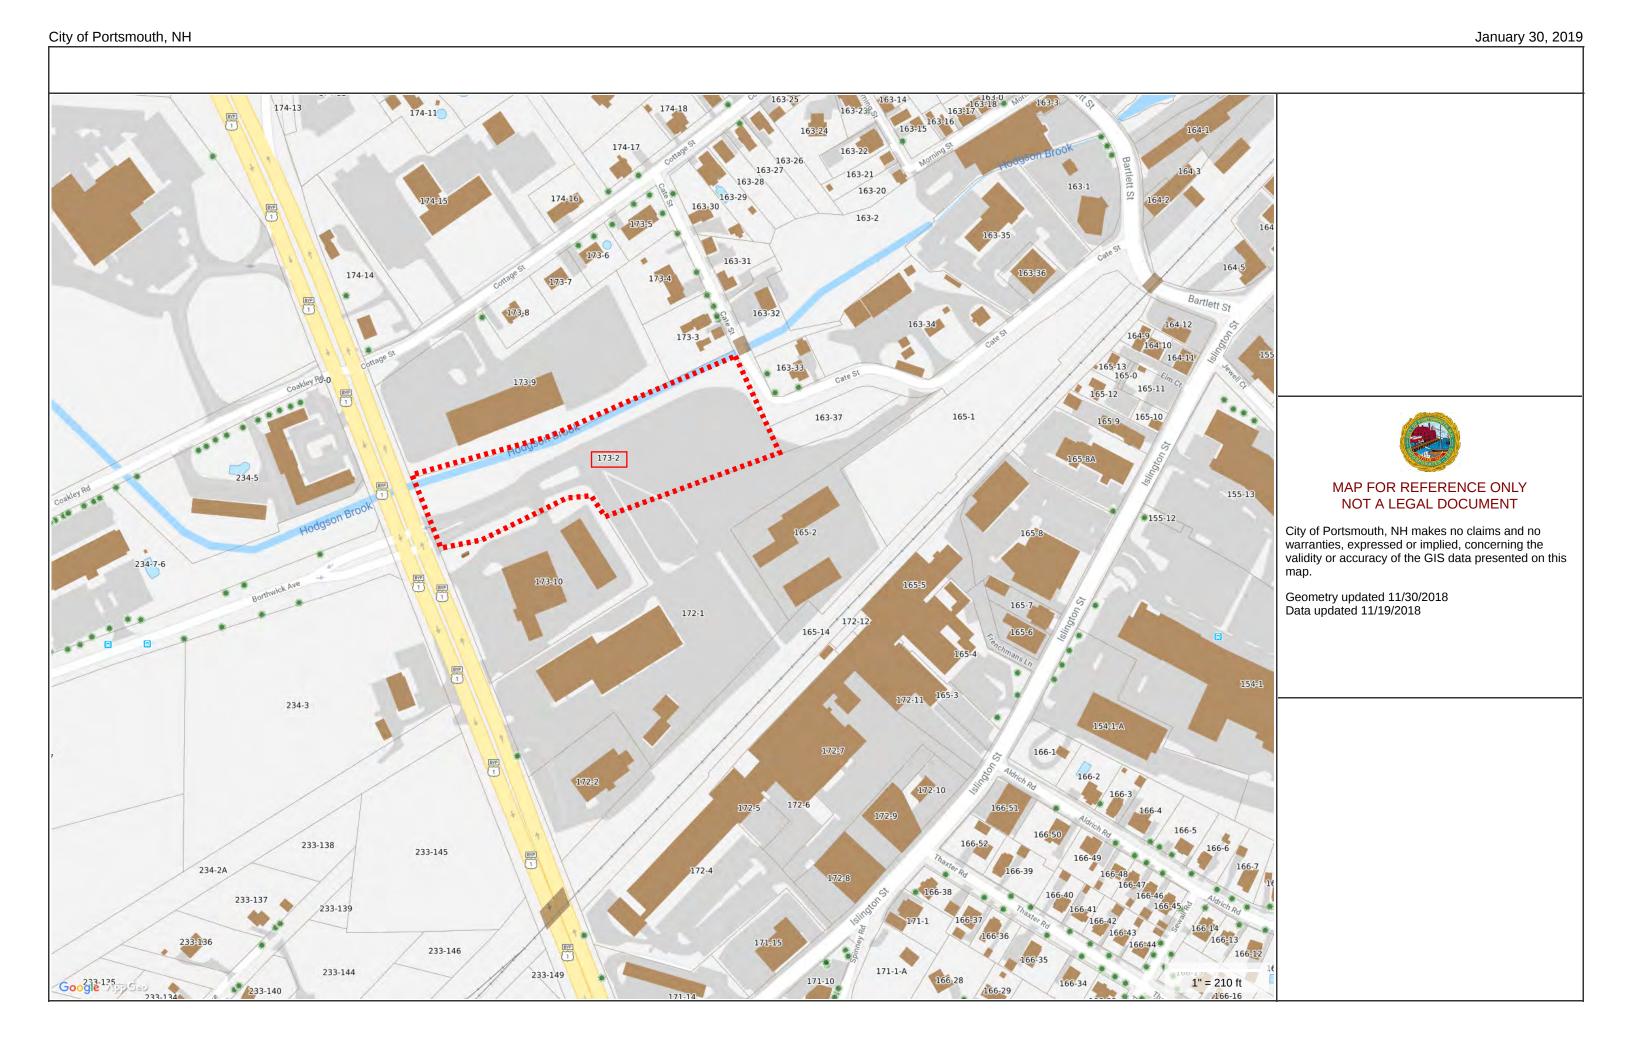

|                                                                                                                                                                                                                                                                                                                                                                                                                                                                                                                                                                                                                                                                                                                                                        |                                   |                  |                                 | File No.:                           |  |
|--------------------------------------------------------------------------------------------------------------------------------------------------------------------------------------------------------------------------------------------------------------------------------------------------------------------------------------------------------------------------------------------------------------------------------------------------------------------------------------------------------------------------------------------------------------------------------------------------------------------------------------------------------------------------------------------------------------------------------------------------------|-----------------------------------|------------------|---------------------------------|-------------------------------------|--|
| Administrative                                                                                                                                                                                                                                                                                                                                                                                                                                                                                                                                                                                                                                                                                                                                         | Administrative                    | Aa               |                                 | Check No.:                          |  |
| Use<br>Only                                                                                                                                                                                                                                                                                                                                                                                                                                                                                                                                                                                                                                                                                                                                            | Use<br>Only                       |                  | Use<br>Only                     | Amount:                             |  |
| ,                                                                                                                                                                                                                                                                                                                                                                                                                                                                                                                                                                                                                                                                                                                                                      | ,                                 |                  | ,                               | Initials:                           |  |
| 1. REVIEW TIME: Indicate your Revi                                                                                                                                                                                                                                                                                                                                                                                                                                                                                                                                                                                                                                                                                                                     | ew Time below. To determine revie | ew time, refer t | to <u>Guidance Docume</u>       | nt A for instructions.              |  |
| ☐ Standard Review (Minimum                                                                                                                                                                                                                                                                                                                                                                                                                                                                                                                                                                                                                                                                                                                             | , Minor or Major Impact)          | E                | xpedited Review (Min            | nimum Impact only)                  |  |
| 2. MITIGATION REQUIREMENT:  If mitigation is required a Mitigation-Pre Application meeting must occur prior to submitting this Wetlands Permit Application. To determine if Mitigation is Required, please refer to the Determine if Mitigation is Required Frequently Asked Question.                                                                                                                                                                                                                                                                                                                                                                                                                                                                 |                                   |                  |                                 |                                     |  |
| Mitigation Pre-Application Mee<br>⊠ N/A - Mitigation is not requi                                                                                                                                                                                                                                                                                                                                                                                                                                                                                                                                                                                                                                                                                      | ting Date: Month: Day: \<br>red   | Year:            |                                 |                                     |  |
| 3. PROJECT LOCATION: Separate wetland permit applications                                                                                                                                                                                                                                                                                                                                                                                                                                                                                                                                                                                                                                                                                              | must be submitted for each munici | pality that wet  | land impacts occur w            | ithin.                              |  |
| ADDRESS: Cate St                                                                                                                                                                                                                                                                                                                                                                                                                                                                                                                                                                                                                                                                                                                                       |                                   |                  | TOWN/C                          | ITY: Portsmouth                     |  |
| TAX MAP: <b>172, 173, 165, 163</b>                                                                                                                                                                                                                                                                                                                                                                                                                                                                                                                                                                                                                                                                                                                     | BLOCK:                            | LOT: <b>1</b> ,  | 2, 2, 33 & 34                   | UNIT:                               |  |
| USGS TOPO MAP WATERBODY NAME:                                                                                                                                                                                                                                                                                                                                                                                                                                                                                                                                                                                                                                                                                                                          | Hodgson Brook                     | □ NA             | STREAM WATERSHE                 | D SIZE: <b>2,135 acres</b> NA       |  |
| LOCATION COORDINATES (If known): )                                                                                                                                                                                                                                                                                                                                                                                                                                                                                                                                                                                                                                                                                                                     | K:1222404 Y:208809                |                  | ☐ Latitude/Longitude            | ☐ UTM ⊠ State Plane                 |  |
| <ul> <li>4. PROJECT DESCRIPTION:         Provide a brief description of the project outlining the scope of work. Attach additional sheets as needed to provide a detailed explanation of your project. DO NOT reply "See Attached" in the space provided below.     </li> <li>The proposed project looks to re-develop the existing lots listed above for residential living space in the form of both multi level apartments as well as town homes. The proposed project also addresses the lack of stormwater management currently onsite as well as work to remove Japanese knot weed established on the bank of Hodgson Brook. All work requiring the wetland permit will be done in the bank and will not take place within the Brook.</li> </ul> |                                   |                  |                                 |                                     |  |
| 5. SHORELINE FRONTAGE:                                                                                                                                                                                                                                                                                                                                                                                                                                                                                                                                                                                                                                                                                                                                 |                                   |                  |                                 |                                     |  |
| NA This does not have shoreline                                                                                                                                                                                                                                                                                                                                                                                                                                                                                                                                                                                                                                                                                                                        | frontage. SHORE                   | LINE FRONTA      | AGE:                            |                                     |  |
| Shoreline frontage is calculated by determining the average of the distances of the actual natural navigable shoreline frontage and a straight line drawn between the property lines, both of which are measured at the normal high water line.                                                                                                                                                                                                                                                                                                                                                                                                                                                                                                        |                                   |                  |                                 |                                     |  |
| 6. RELATED NHDES LAND RESOURCES MANAGEMENT PERMIT APPLICATIONS ASSOCIATED WITH THIS PROJECT: Please indicate if any of the following permit applications are required and, if required, the status of the application. To determine if other Land Resources Management Permits are required, refer to the Land Resources Management Web Page.                                                                                                                                                                                                                                                                                                                                                                                                          |                                   |                  |                                 |                                     |  |
| Permit Type                                                                                                                                                                                                                                                                                                                                                                                                                                                                                                                                                                                                                                                                                                                                            | Permit Required                   | File Numbe       | r Permit Applic                 | cation Status                       |  |
| Alteration of Terrain Permit Per RSA 4<br>Individual Sewerage Disposal per RSA<br>Subdivision Approval Per RSA 485-A<br>Shoreland Permit Per RSA 483-B                                                                                                                                                                                                                                                                                                                                                                                                                                                                                                                                                                                                 |                                   |                  | APPROVE APPROVE APPROVE APPROVE | ED PENDING DENIED ED PENDING DENIED |  |
| 7. NATURAL HERITAGE BUREAU & DESIGNATED RIVERS: See the Instructions & Required Attachments document for instructions to complete a & b below.                                                                                                                                                                                                                                                                                                                                                                                                                                                                                                                                                                                                         |                                   |                  |                                 |                                     |  |
| <ul> <li>a. Natural Heritage Bureau File ID: NHB 18 - 2790</li> <li>b. Designated River the project is in ¼ miles of:; and date a copy of the application was sent to the Local River Management Advisory Committee: Month: Day: Year:</li> <li>N/A</li> </ul>                                                                                                                                                                                                                                                                                                                                                                                                                                                                                         |                                   |                  |                                 |                                     |  |