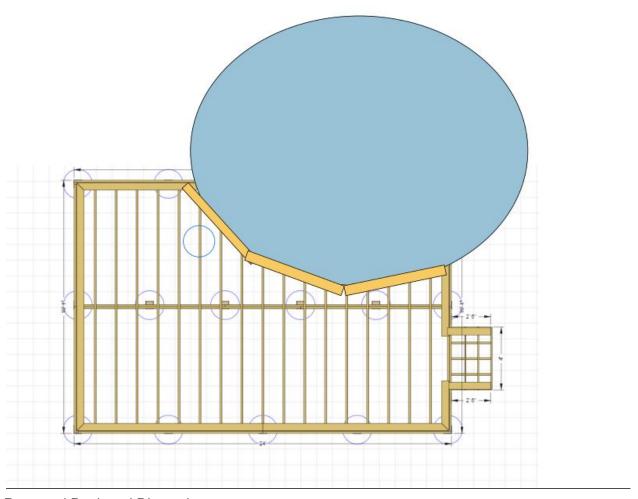

September 18, 2019

From : Shannon Harrington and James St. Pierre 20 Taft Road Portsmouth, NH hrngtn@comcast.net

To: Conservation Commission Board

Dear To Whom this May Concern,

I am writing this letter regarding the permission of building on the property of 20 Taft Road in Portsmouth, New Hampshire. The two significant structures in the backyard of the property include a deck, that is one story above ground level and a 4 foot deep above ground pool, situated adjacent and below the deck. The new structure would be a lower level continuation of the existing deck, that surrounds the pool and connects the existing deck to the pool through the construction of a small set of stairs. This added deck would create convenience for usage of the pool.

There will be no disturbance to the wetlands or natural environment within and/or surrounding the property. We plan to put three footings along the back portion of the deck (16' section). These will be set on the property. Holes will only be dug where there is a need for the footings. We will not be grading or moving any soil or plants, as it is not necessary to build the deck as purposed.