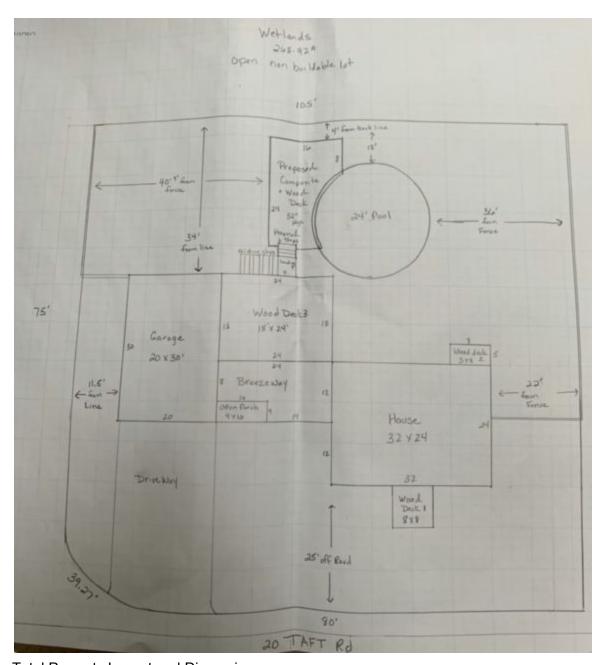

September 18, 2019

From : Shannon Harrington and James St. Pierre 20 Taft Road Portsmouth, NH hrngtn@comcast.net

To: Conservation Commission Board

Dear To Whom this May Concern,

I am writing this letter regarding the permission of building on the property of 20 Taft Road in Portsmouth, New Hampshire. The two significant structures in the backyard of the property include a deck, that is one story above ground level and a 4 foot deep above ground pool, situated adjacent and below the deck. The new structure would be a lower level continuation of the existing deck, that surrounds the pool and connects the existing deck to the pool through the construction of a small set of stairs. This added deck would create convenience for usage of the pool.

There will be no disturbance to the wetlands or natural environment within and/or surrounding the property. We plan to put three footings along the back portion of the deck (16' section). These will be set on the property. Holes will only be dug where there is a need for the footings. We will not be grading or moving any soil or plants, as it is not necessary to build the deck as purposed.

In order to enrich the environment and aesthetic of our backyard, we plan on planting more foliage, plants and vegetation in both our garden and surrounding areas.

We appreciate your consideration and look forward to hearing from you soon,