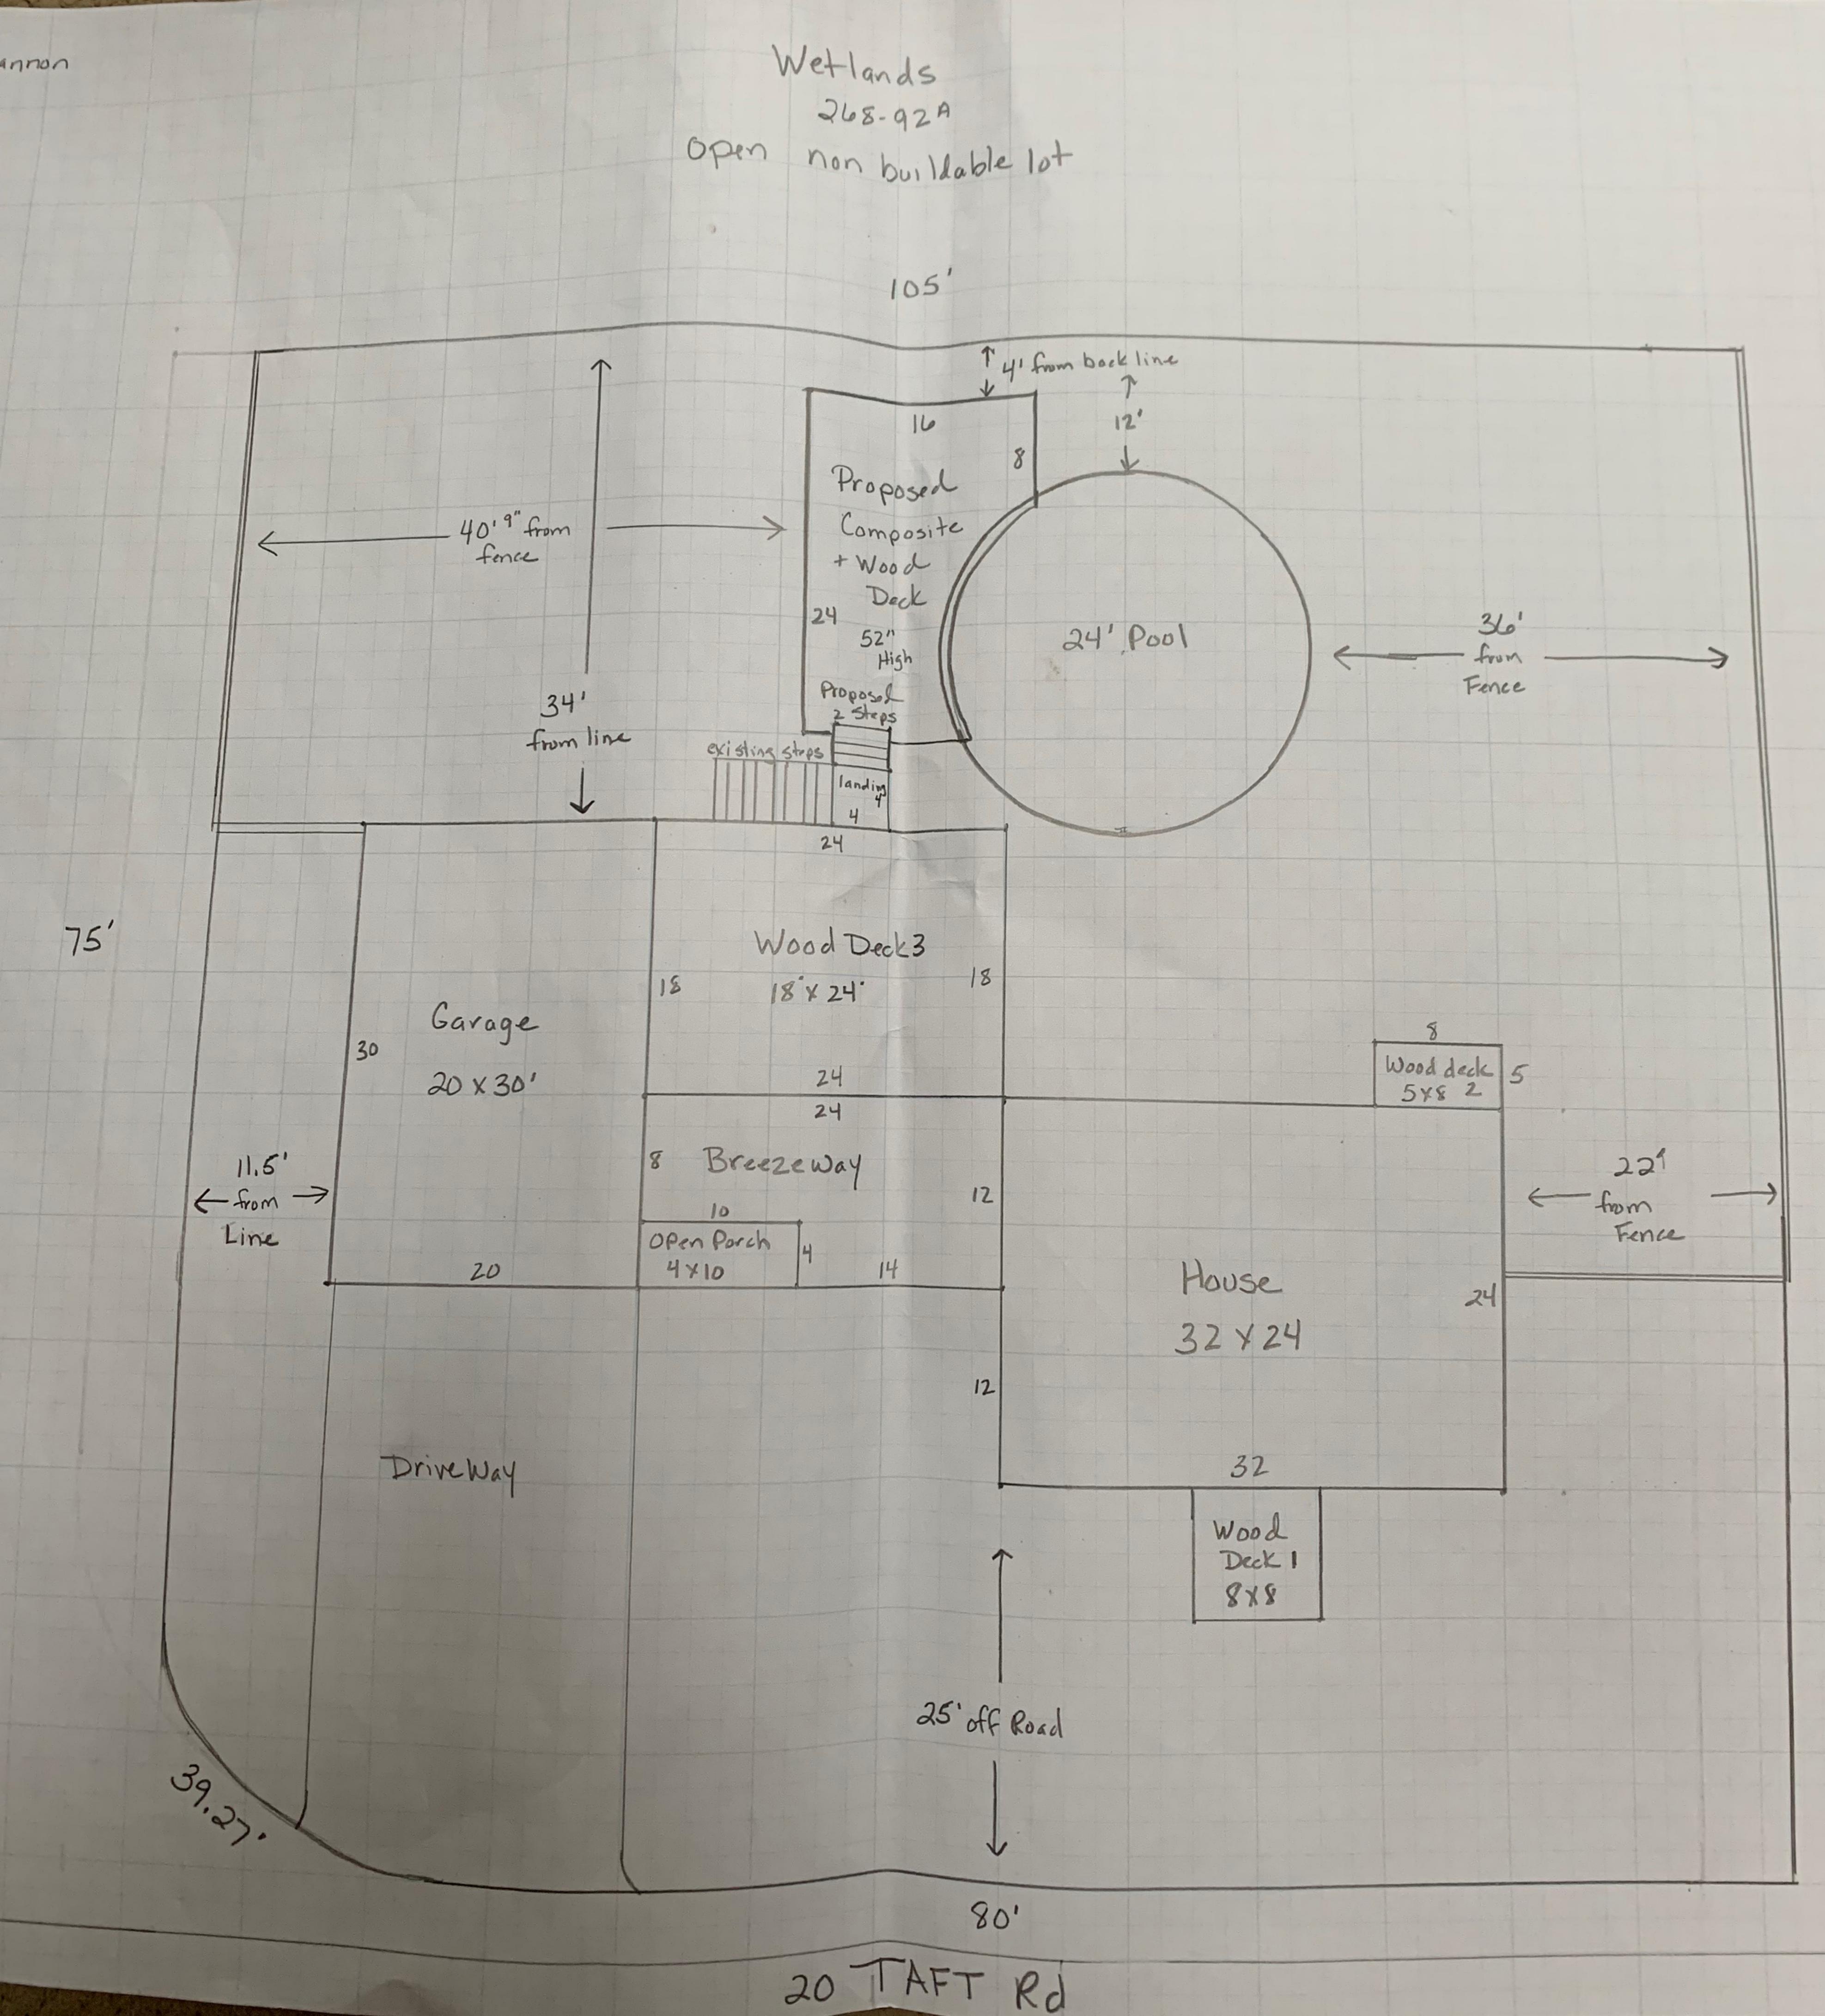

September 18, 2019

From : Shannon Harrington and James St. Pierre 20 Taft Road Portsmouth, NH hrngtn@comcast.net

To: Conservation Commission Board

Dear To Whom this May Concern,

I am writing this letter regarding the permission of building on the property of 20 Taft Road in Portsmouth, New Hampshire. The two significant structures in the backyard of the property include a deck, that is one story above ground level and a 4 foot deep above ground pool, situated adjacent and below the deck. The new structure would be a lower level continuation of the existing deck, that surrounds the pool and connects the existing deck to the pool through the construction of a small set of stairs. This added deck would create convenience for usage of the pool.

Because the pool and deck are situated in a fenced in backyard, it is not visible from the front or sides of the property, therefore not devaluing the rest of the neighborhood or have any effect on property values of neighbors. Also, no trees or plants that are currently on the property will be disturbed or removed during the construction of the deck. The new addition of the deck will be built on an existing clear spot of land, covered in landscaping rocks. The woods behind the property will not be touched. The surroundings and environment will remain intact and identical to what it is currently.

There will be no disturbance to the wetlands or natural environment within and/or surrounding the property. We plan to put three footings along the back portion of the deck (16' section). These will be set on the property. Holes will only be dug where there is a need for the footings. We will not be grading or moving any soil or plants, as it is not necessary to build the deck as purposed.

In order to enrich the environment and aesthetic of our backyard, we plan on planting more foliage, plants and vegetation in both our garden and surrounding areas.

We appreciate your consideration and look forward to hearing from you soon,

Shannon Harrington and James St. Pierre, owners of 20 Taft Road

Wetland Edge and Buffer Visual with proposed deck

Proposed Deck and Dimensions

**Total Property Layout and Dimensions** 

Location for proposed deck