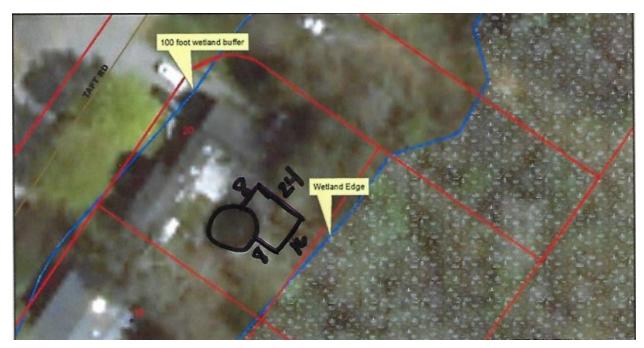

There will be no disturbance to the wetlands or natural environment within and/or surrounding the property. We plan to put three footings along the back portion of the deck (16' section). These will be set on the property. Holes will only be dug where there is a need for the footings. We will not be grading or moving any soil or plants, as it is not necessary to build the deck as purposed.

Shannon Harrington and James St. Pierre, owners of 20 Taft Road

Wetland Edge and Buffer Visual with proposed deck

Proposed Deck and Dimensions

**Total Property Layout and Dimensions** 

Location for proposed deck