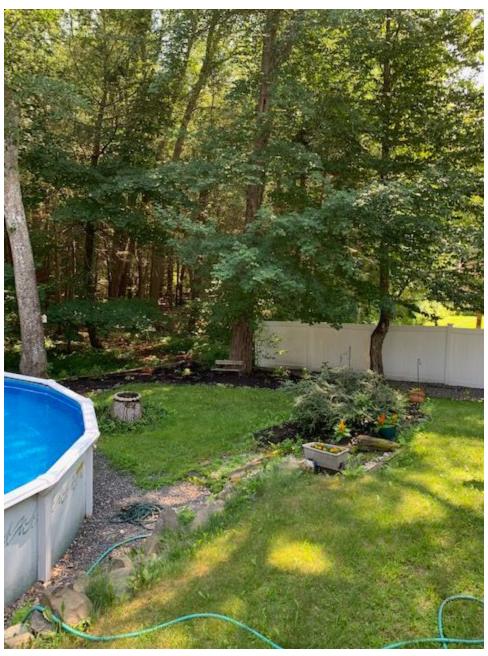

Because the pool and deck are situated in a fenced in backyard, it is not visible from the front or sides of the property, therefore not devaluing the rest of the neighborhood or have any effect on property values of neighbors. Also, no trees or plants that are currently on the property will be disturbed or removed during the construction of the deck. The new addition of the deck will be built on an existing clear spot of land, covered in landscaping rocks. The woods behind the property will not be touched. The surroundings and environment will remain intact and identical to what it is currently.

Existing deck and additional plants

Right side of yard, room for more plants in back garden

Additional bushes surrounding the yard

Plot for more plants on left side of backyard

Blueberry bushes on left side of pool