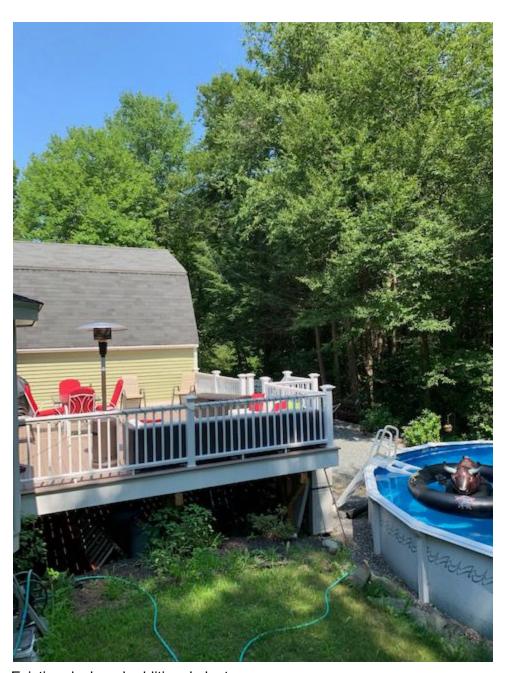

September 18, 2019

From : Shannon Harrington and James St. Pierre 20 Taft Road Portsmouth, NH hrngtn@comcast.net

To: Conservation Commission Board

Dear To Whom this May Concern,

I am writing this letter regarding the permission of building on the property of 20 Taft Road in Portsmouth, New Hampshire. The two significant structures in the backyard of the property include a deck, that is one story above ground level and a 4 foot deep above ground pool, situated adjacent and below the deck. The new structure would be a lower level continuation of the existing deck, that surrounds the pool and connects the existing deck to the pool through the construction of a small set of stairs. This added deck would create convenience for usage of the pool.

Because the pool and deck are situated in a fenced in backyard, it is not visible from the front or sides of the property, therefore not devaluing the rest of the neighborhood or have any effect on property values of neighbors. Also, no trees or plants that are currently on the property will be disturbed or removed during the construction of the deck. The new addition of the deck will be built on an existing clear spot of land, covered in landscaping rocks. The woods behind the property will not be touched. The surroundings and environment will remain intact and identical to what it is currently.

Existing deck and additional plants

Right side of yard, room for more plants in back garden

Additional bushes surrounding the yard

Plot for more plants on left side of backyard

Blueberry bushes on left side of pool