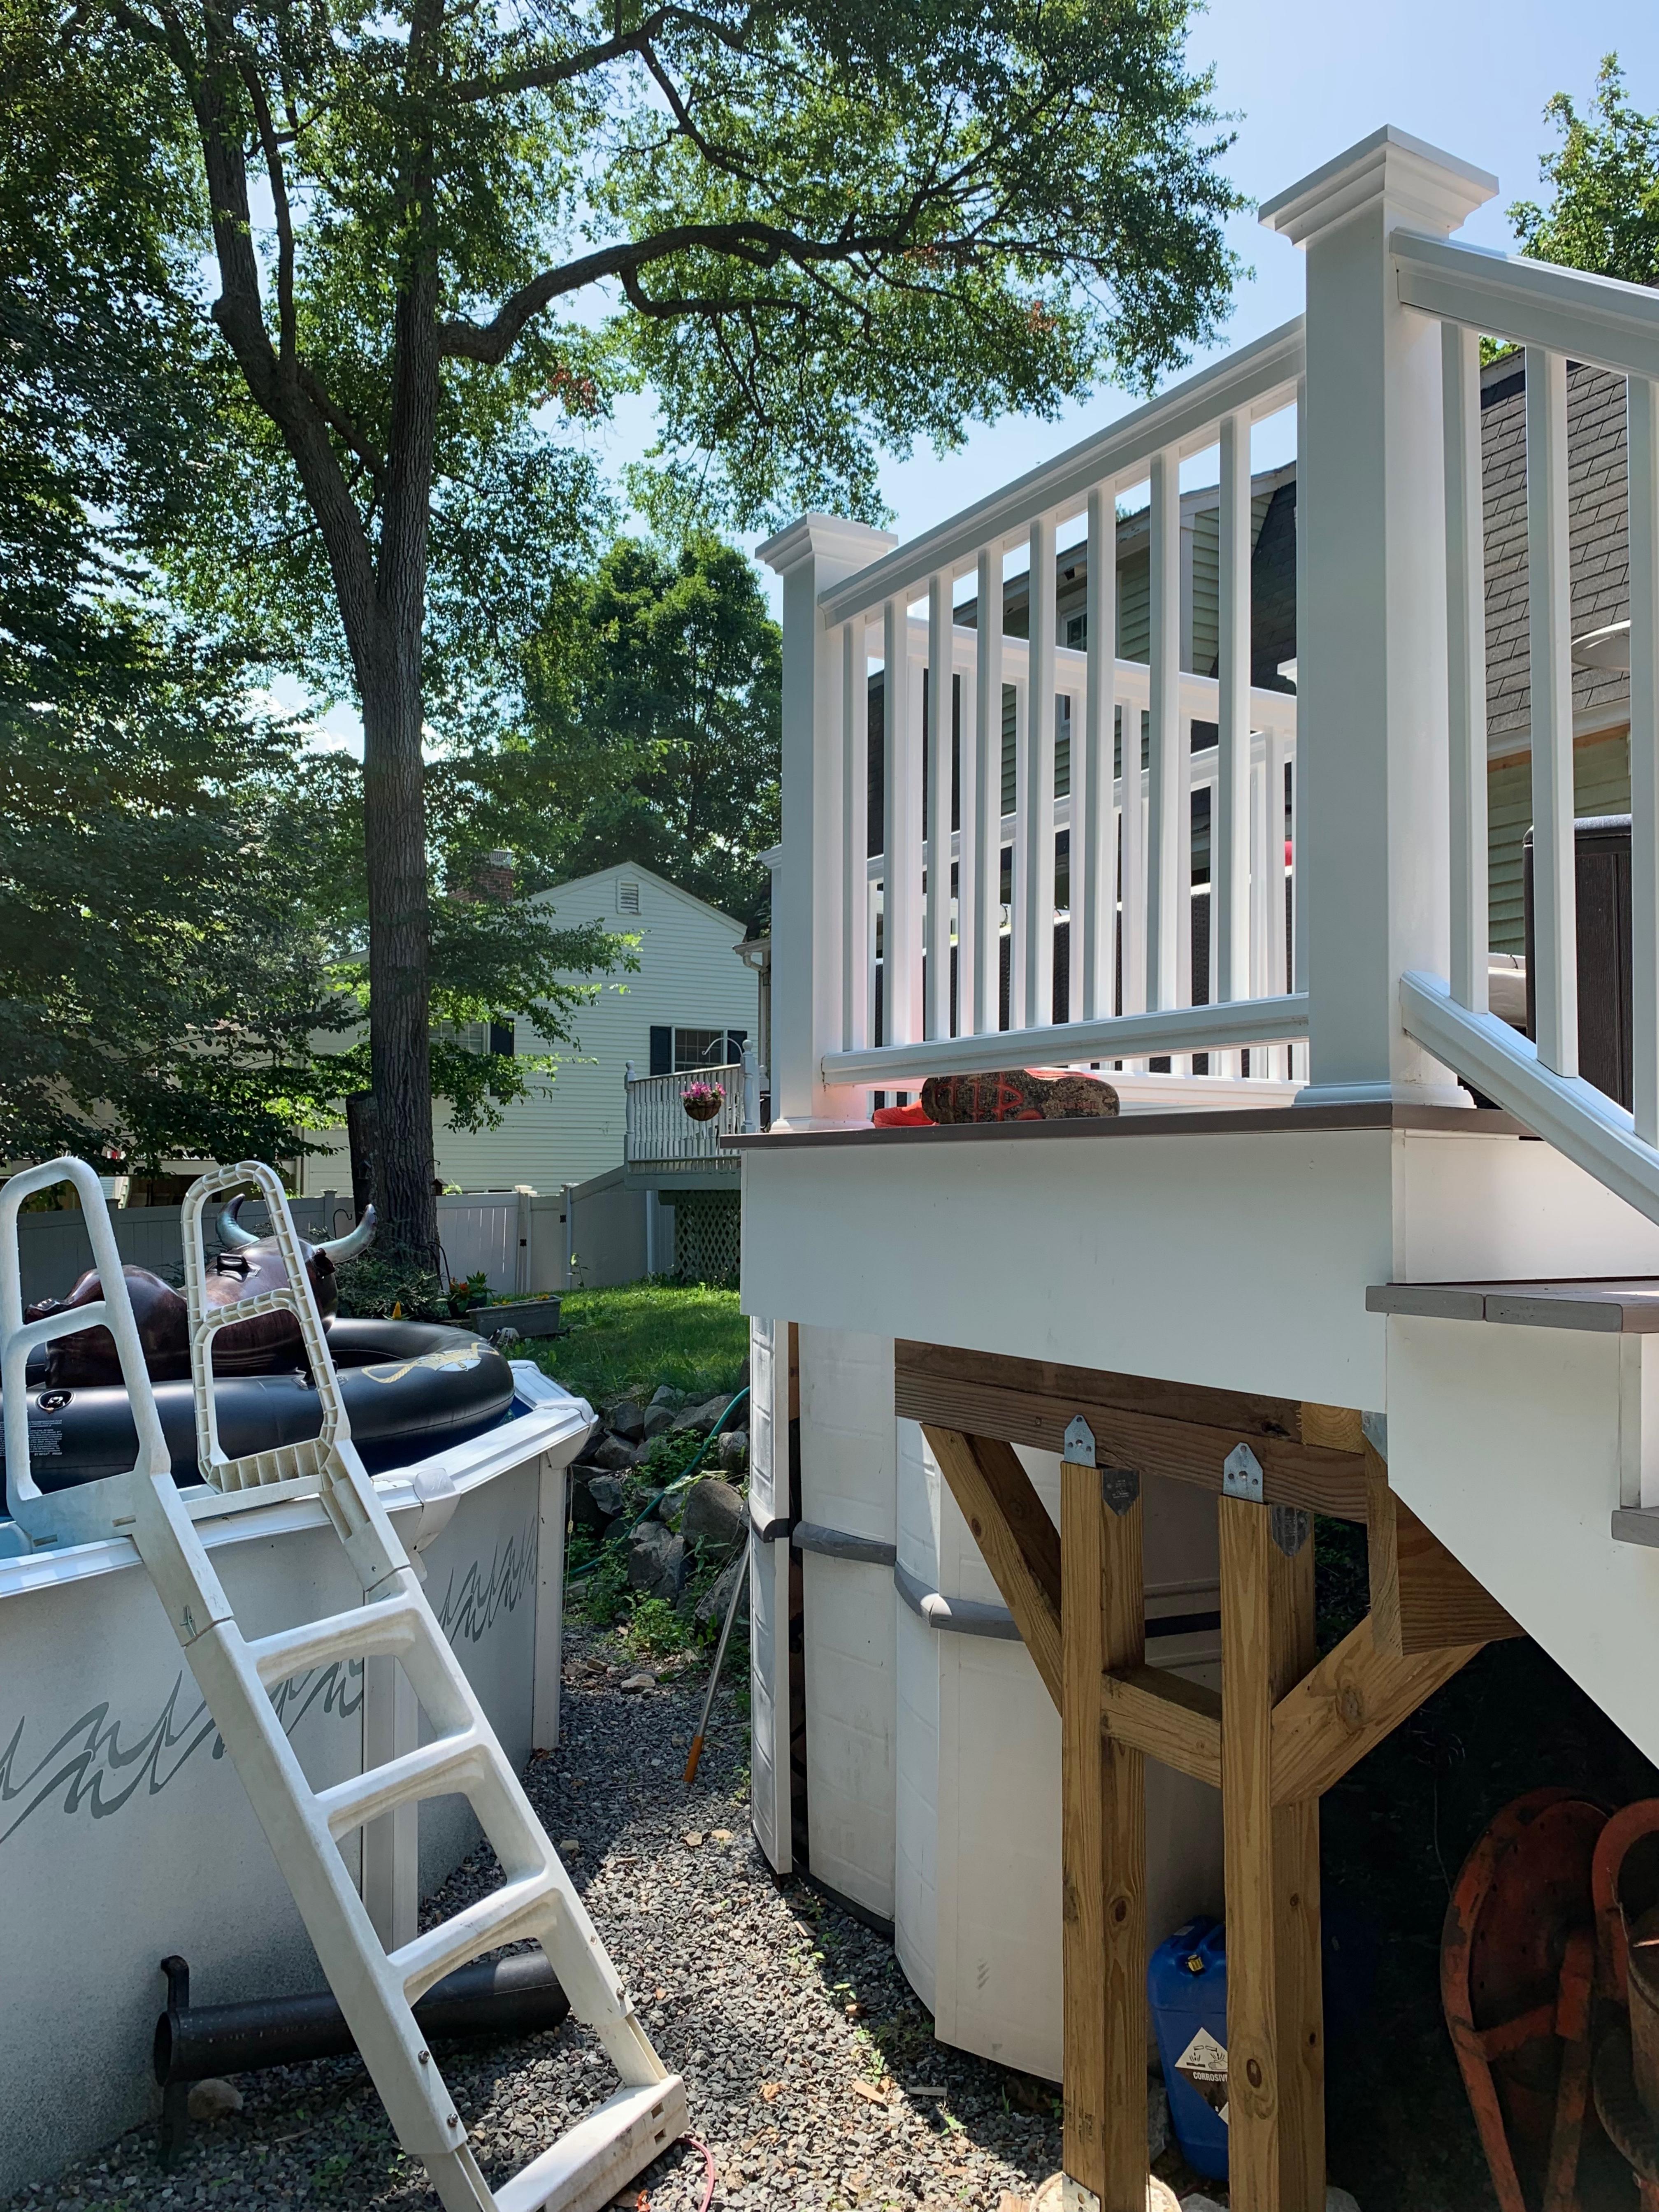

September 18, 2019

From : Shannon Harrington and James St. Pierre 20 Taft Road Portsmouth, NH hrngtn@comcast.net

To: Conservation Commission Board

Dear To Whom this May Concern,

I am writing this letter regarding the permission of building on the property of 20 Taft Road in Portsmouth, New Hampshire. The two significant structures in the backyard of the property include a deck, that is one story above ground level and a 4 foot deep above ground pool, situated adjacent and below the deck. The new structure would be a lower level continuation of the existing deck, that surrounds the pool and connects the existing deck to the pool through the construction of a small set of stairs. This added deck would create convenience for usage of the pool.

There will be no disturbance to the wetlands or natural environment within and/or surrounding the property. We plan to put three footings along the back portion of the deck (16' section). These will be set on the property. Holes will only be dug where there is a need for the footings. We will not be grading or moving any soil or plants, as it is not necessary to build the deck as purposed.