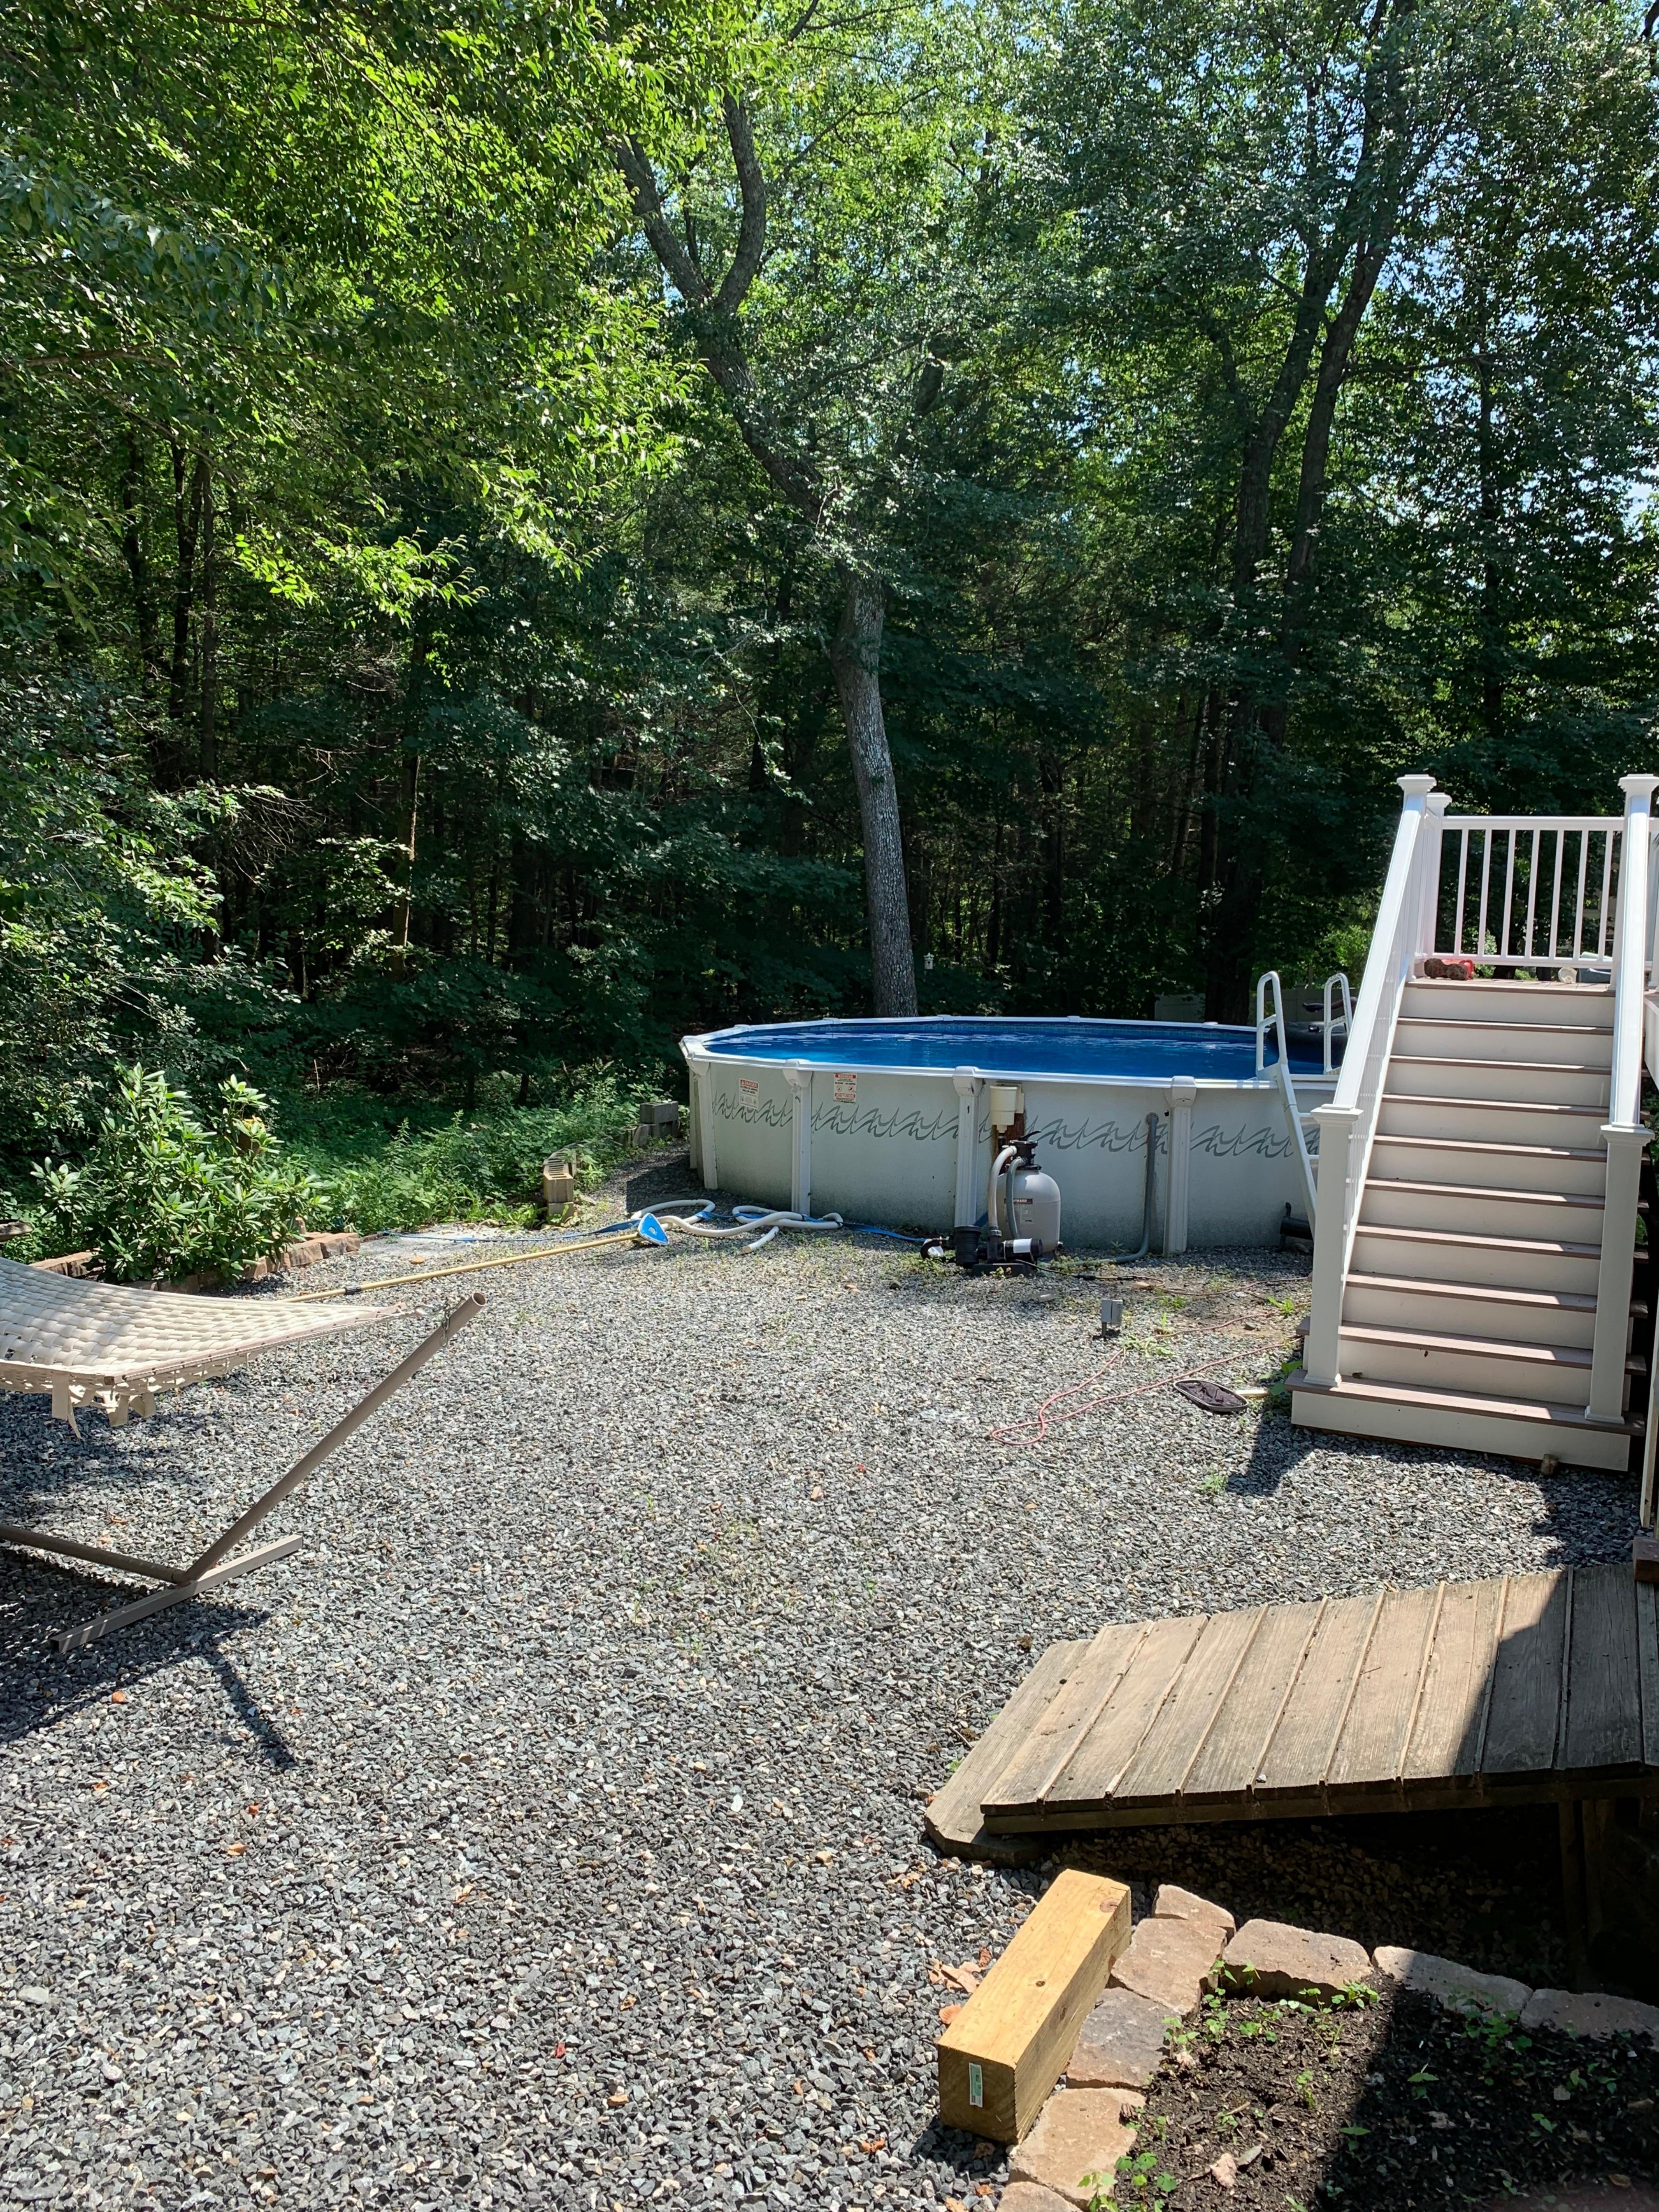

September 18, 2019

From : Shannon Harrington and James St. Pierre 20 Taft Road Portsmouth, NH hrngtn@comcast.net

To: Conservation Commission Board

Dear To Whom this May Concern,

I am writing this letter regarding the permission of building on the property of 20 Taft Road in Portsmouth, New Hampshire. The two significant structures in the backyard of the property include a deck, that is one story above ground level and a 4 foot deep above ground pool, situated adjacent and below the deck. The new structure would be a lower level continuation of the existing deck, that surrounds the pool and connects the existing deck to the pool through the construction of a small set of stairs. This added deck would create convenience for usage of the pool.

Because the pool and deck are situated in a fenced in backyard, it is not visible from the front or sides of the property, therefore not devaluing the rest of the neighborhood or have any effect on property values of neighbors. Also, no trees or plants that are currently on the property will be disturbed or removed during the construction of the deck. The new addition of the deck will be built on an existing clear spot of land, covered in landscaping rocks. The woods behind the property will not be touched. The surroundings and environment will remain intact and identical to what it is currently.

There will be no disturbance to the wetlands or natural environment within and/or surrounding the property. We plan to put three footings along the back portion of the deck (16' section). These will be set on the property. Holes will only be dug where there is a need for the footings. We will not be grading or moving any soil or plants, as it is not necessary to build the deck as purposed.

Existing deck and additional plants

Right side of yard, room for more plants in back garden

Additional bushes surrounding the yard

Plot for more plants on left side of backyard

Blueberry bushes on left side of pool