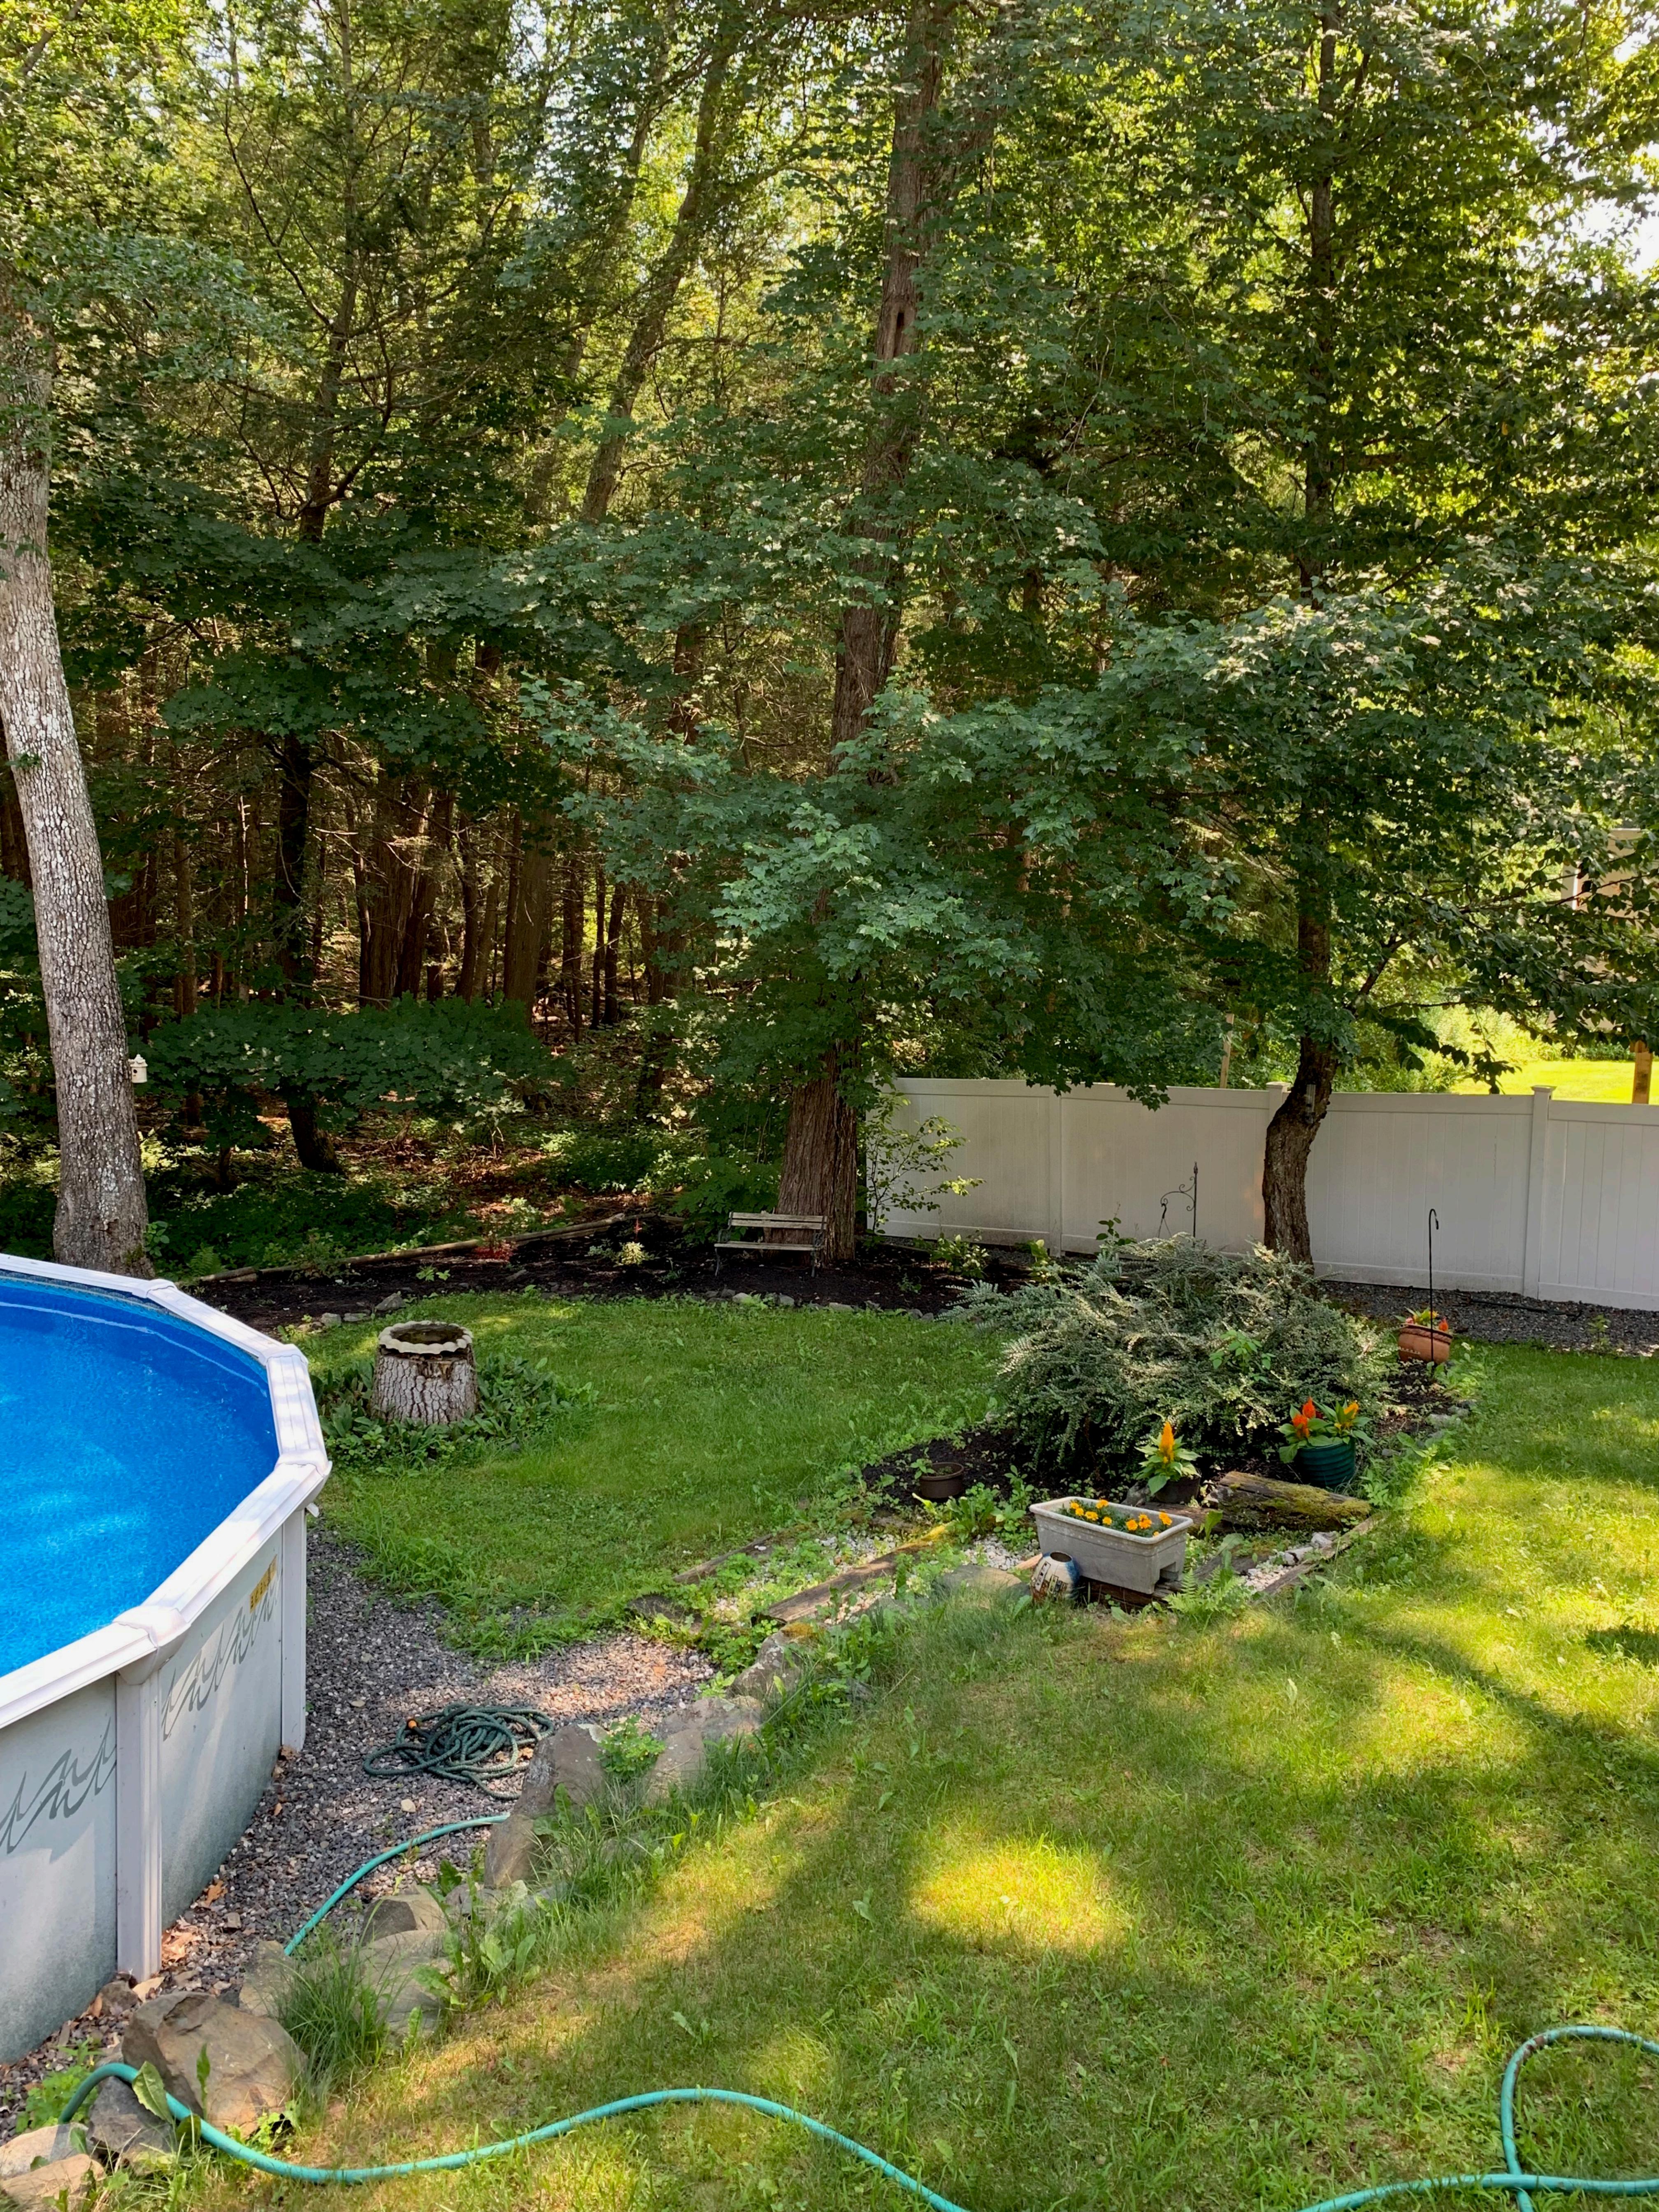

Because the pool and deck are situated in a fenced in backyard, it is not visible from the front or sides of the property, therefore not devaluing the rest of the neighborhood or have any effect on property values of neighbors. Also, no trees or plants that are currently on the property will be disturbed or removed during the construction of the deck. The new addition of the deck will be built on an existing clear spot of land, covered in landscaping rocks. The woods behind the property will not be touched. The surroundings and environment will remain intact and identical to what it is currently.

There will be no disturbance to the wetlands or natural environment within and/or surrounding the property. We plan to put three footings along the back portion of the deck (16' section). These will be set on the property. Holes will only be dug where there is a need for the footings. We will not be grading or moving any soil or plants, as it is not necessary to build the deck as purposed.

Existing deck and additional plants

Right side of yard, room for more plants in back garden

Additional bushes surrounding the yard

Plot for more plants on left side of backyard

Blueberry bushes on left side of pool