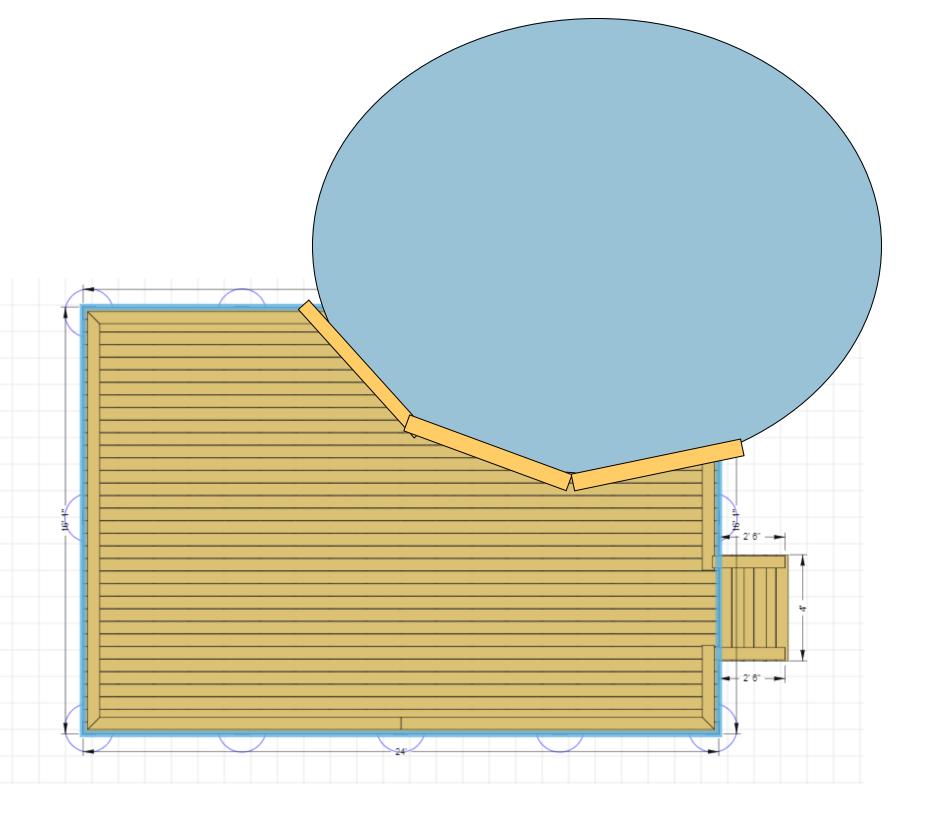

September 18, 2019

From : Shannon Harrington and James St. Pierre 20 Taft Road Portsmouth, NH hrngtn@comcast.net

To: Conservation Commission Board

Dear To Whom this May Concern,

I am writing this letter regarding the permission of building on the property of 20 Taft Road in Portsmouth, New Hampshire. The two significant structures in the backyard of the property include a deck, that is one story above ground level and a 4 foot deep above ground pool, situated adjacent and below the deck. The new structure would be a lower level continuation of the existing deck, that surrounds the pool and connects the existing deck to the pool through the construction of a small set of stairs. This added deck would create convenience for usage of the pool.

Because the pool and deck are situated in a fenced in backyard, it is not visible from the front or sides of the property, therefore not devaluing the rest of the neighborhood or have any effect on property values of neighbors. Also, no trees or plants that are currently on the property will be disturbed or removed during the construction of the deck. The new addition of the deck will be built on an existing clear spot of land, covered in landscaping rocks. The woods behind the property will not be touched. The surroundings and environment will remain intact and identical to what it is currently.

There will be no disturbance to the wetlands or natural environment within and/or surrounding the property. We plan to put three footings along the back portion of the deck (16' section). These will be set on the property. Holes will only be dug where there is a need for the footings. We will not be grading or moving any soil or plants, as it is not necessary to build the deck as purposed.