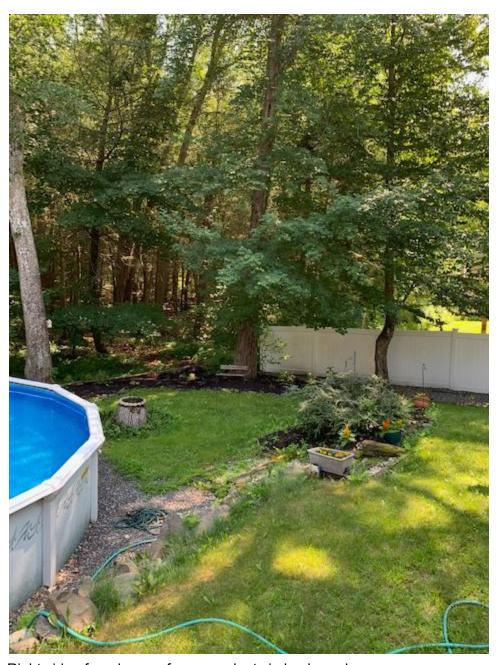

Because the pool and deck are situated in a fenced in backyard, it is not visible from the front or sides of the property, therefore not devaluing the rest of the neighborhood or have any effect on property values of neighbors. Also, no trees or plants that are currently on the property will be disturbed or removed during the construction of the deck. The new addition of the deck will be built on an existing clear spot of land, covered in landscaping rocks. The woods behind the property will not be touched. The surroundings and environment will remain intact and identical to what it is currently.

Existing deck and additional plants

Right side of yard, room for more plants in back garden

Additional bushes surrounding the yard

Plot for more plants on left side of backyard

Blueberry bushes on left side of pool