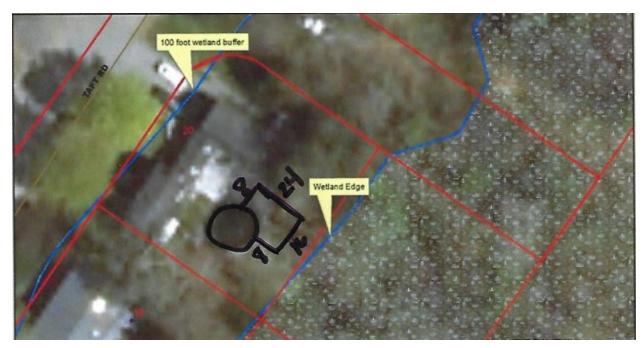

There will be no disturbance to the wetlands or natural environment within and/or surrounding the property. We plan to put three footings along the back portion of the deck (16' section). These will be set on the property. Holes will only be dug where there is a need for the footings. We will not be grading or moving any soil or plants, as it is not necessary to build the deck as purposed.

In order to enrich the environment and aesthetic of our backyard, we plan on planting more foliage, plants and vegetation in both our garden and surrounding areas.

We appreciate your consideration and look forward to hearing from you soon,