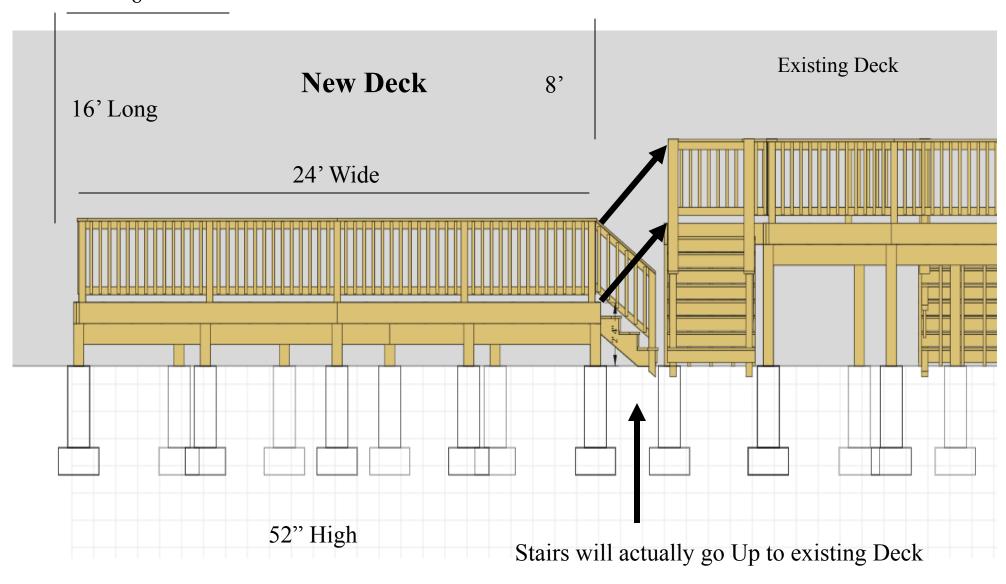

September 18, 2019

From : Shannon Harrington and James St. Pierre 20 Taft Road Portsmouth, NH hrngtn@comcast.net

To: Conservation Commission Board

Dear To Whom this May Concern,

I am writing this letter regarding the permission of building on the property of 20 Taft Road in Portsmouth, New Hampshire. The two significant structures in the backyard of the property include a deck, that is one story above ground level and a 4 foot deep above ground pool, situated adjacent and below the deck. The new structure would be a lower level continuation of the existing deck, that surrounds the pool and connects the existing deck to the pool through the construction of a small set of stairs. This added deck would create convenience for usage of the pool.

There will be no disturbance to the wetlands or natural environment within and/or surrounding the property. We plan to put three footings along the back portion of the deck (16' section). These will be set on the property. Holes will only be dug where there is a need for the footings. We will not be grading or moving any soil or plants, as it is not necessary to build the deck as purposed.