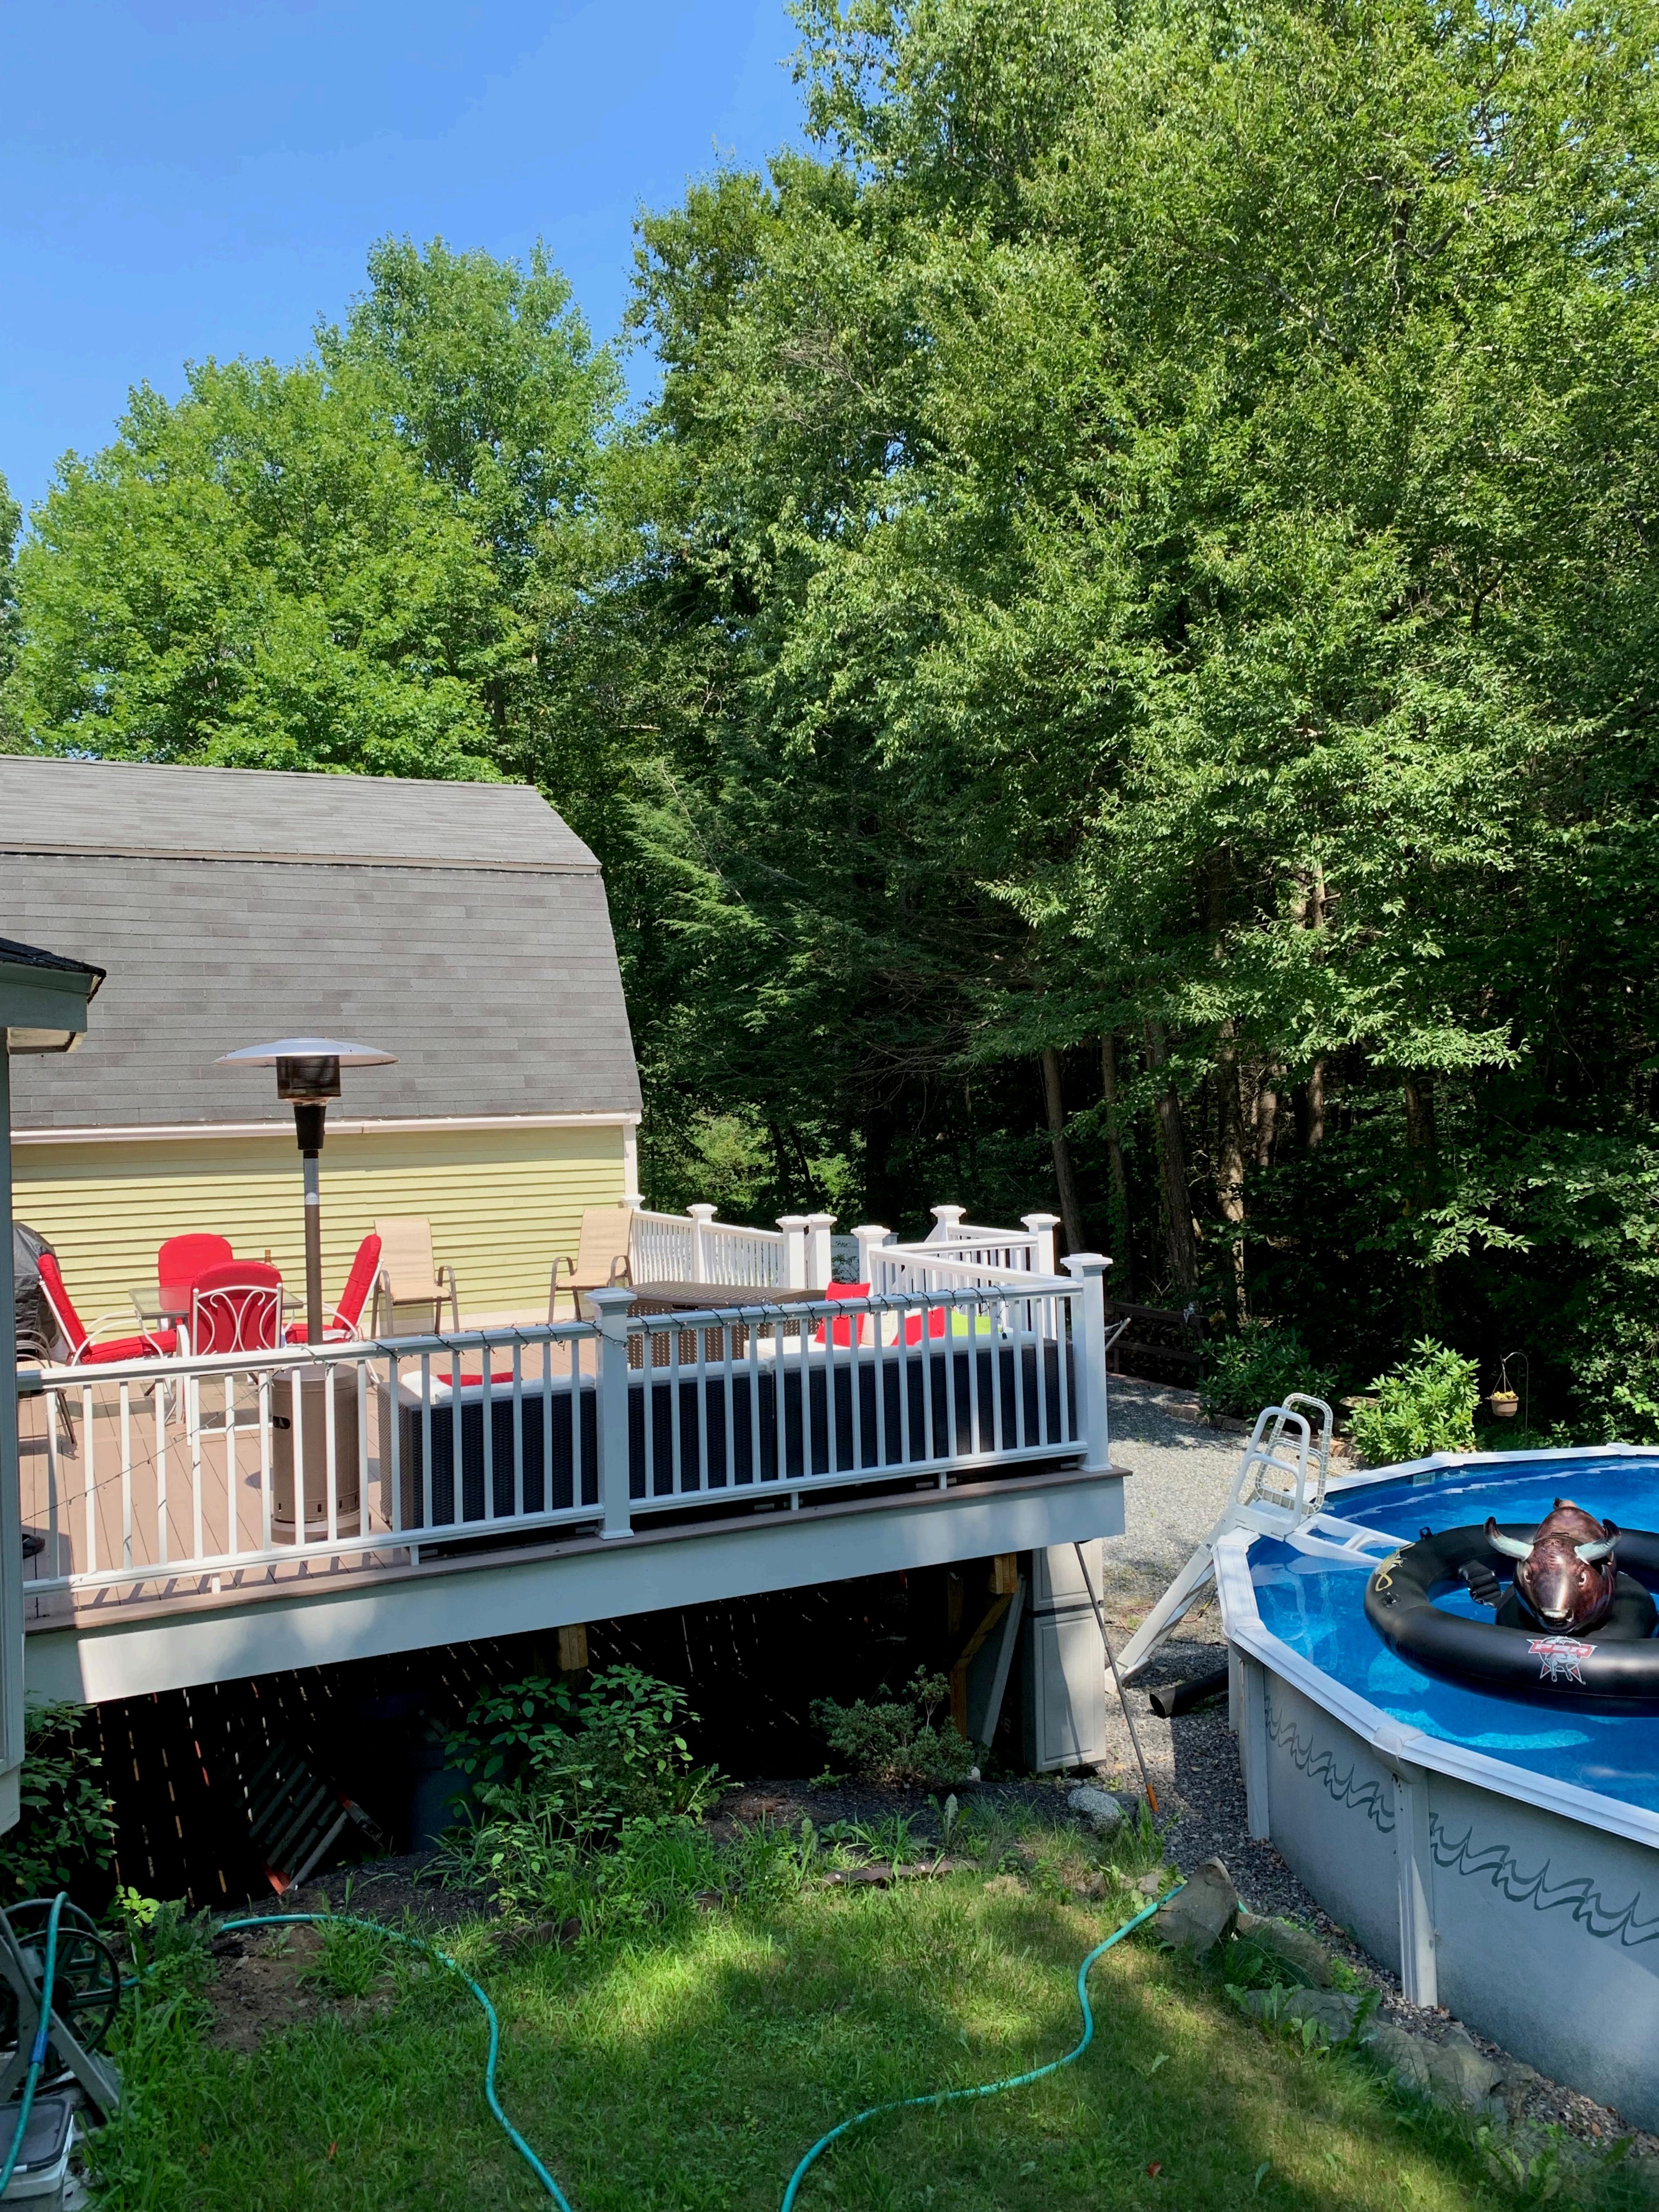

September 18, 2019

From : Shannon Harrington and James St. Pierre 20 Taft Road Portsmouth, NH hrngtn@comcast.net

To: Conservation Commission Board

Dear To Whom this May Concern,

I am writing this letter regarding the permission of building on the property of 20 Taft Road in Portsmouth, New Hampshire. The two significant structures in the backyard of the property include a deck, that is one story above ground level and a 4 foot deep above ground pool, situated adjacent and below the deck. The new structure would be a lower level continuation of the existing deck, that surrounds the pool and connects the existing deck to the pool through the construction of a small set of stairs. This added deck would create convenience for usage of the pool.

Because the pool and deck are situated in a fenced in backyard, it is not visible from the front or sides of the property, therefore not devaluing the rest of the neighborhood or have any effect on property values of neighbors. Also, no trees or plants that are currently on the property will be disturbed or removed during the construction of the deck. The new addition of the deck will be built on an existing clear spot of land, covered in landscaping rocks. The woods behind the property will not be touched. The surroundings and environment will remain intact and identical to what it is currently.

There will be no disturbance to the wetlands or natural environment within and/or surrounding the property. We plan to put three footings along the back portion of the deck (16' section). These will be set on the property. Holes will only be dug where there is a need for the footings. We will not be grading or moving any soil or plants, as it is not necessary to build the deck as purposed.

Existing deck and additional plants

Right side of yard, room for more plants in back garden

Additional bushes surrounding the yard

Plot for more plants on left side of backyard

Blueberry bushes on left side of pool