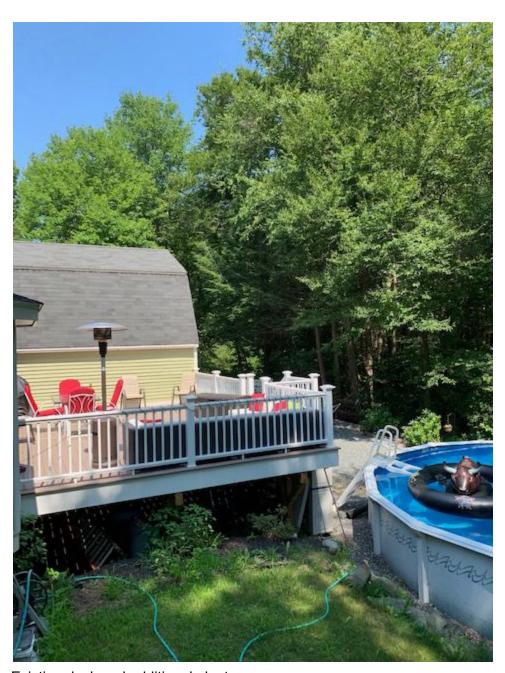

September 18, 2019

From : Shannon Harrington and James St. Pierre 20 Taft Road Portsmouth, NH hrngtn@comcast.net

To: Conservation Commission Board

Dear To Whom this May Concern,

I am writing this letter regarding the permission of building on the property of 20 Taft Road in Portsmouth, New Hampshire. The two significant structures in the backyard of the property include a deck, that is one story above ground level and a 4 foot deep above ground pool, situated adjacent and below the deck. The new structure would be a lower level continuation of the existing deck, that surrounds the pool and connects the existing deck to the pool through the construction of a small set of stairs. This added deck would create convenience for usage of the pool.

Because the pool and deck are situated in a fenced in backyard, it is not visible from the front or sides of the property, therefore not devaluing the rest of the neighborhood or have any effect on property values of neighbors. Also, no trees or plants that are currently on the property will be disturbed or removed during the construction of the deck. The new addition of the deck will be built on an existing clear spot of land, covered in landscaping rocks. The woods behind the property will not be touched. The surroundings and environment will remain intact and identical to what it is currently.

There will be no disturbance to the wetlands or natural environment within and/or surrounding the property. We plan to put three footings along the back portion of the deck (16' section). These will be set on the property. Holes will only be dug where there is a need for the footings. We will not be grading or moving any soil or plants, as it is not necessary to build the deck as purposed.

Existing deck and additional plants

Right side of yard, room for more plants in back garden

Additional bushes surrounding the yard

Plot for more plants on left side of backyard

Blueberry bushes on left side of pool