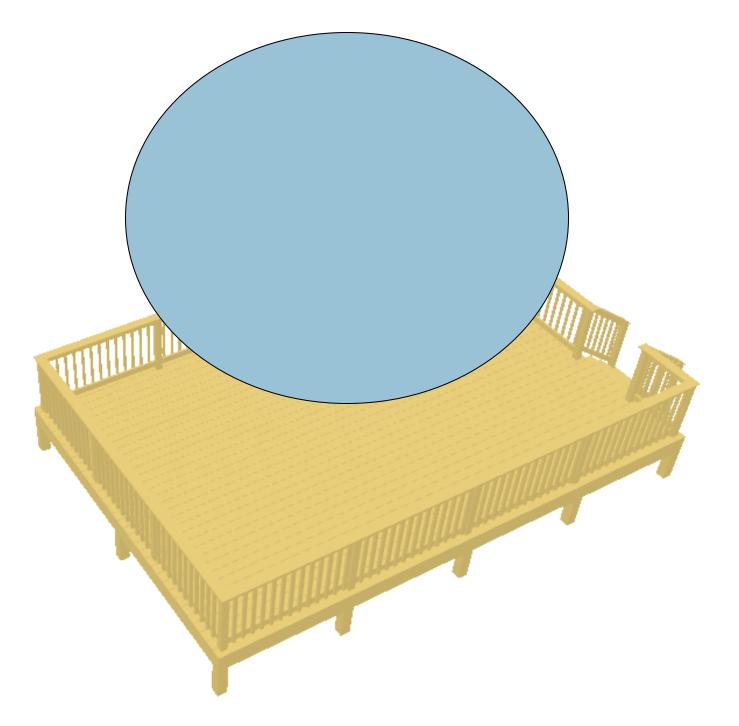

September 18, 2019

From : Shannon Harrington and James St. Pierre 20 Taft Road Portsmouth, NH hrngtn@comcast.net

To: Conservation Commission Board

Dear To Whom this May Concern,

I am writing this letter regarding the permission of building on the property of 20 Taft Road in Portsmouth, New Hampshire. The two significant structures in the backyard of the property include a deck, that is one story above ground level and a 4 foot deep above ground pool, situated adjacent and below the deck. The new structure would be a lower level continuation of the existing deck, that surrounds the pool and connects the existing deck to the pool through the construction of a small set of stairs. This added deck would create convenience for usage of the pool.

## Deck Around Pool in 3D

(computer program would not allow me to show it that way)