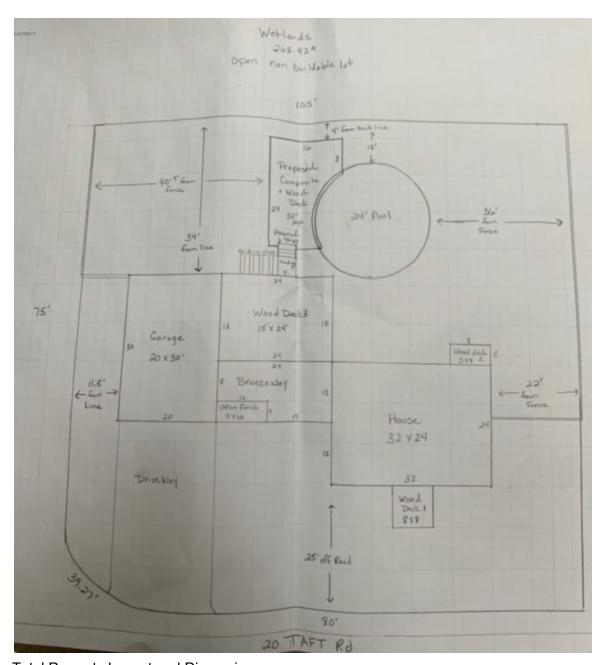

September 18, 2019

From : Shannon Harrington and James St. Pierre 20 Taft Road Portsmouth, NH hrngtn@comcast.net

To: Conservation Commission Board

Dear To Whom this May Concern,

I am writing this letter regarding the permission of building on the property of 20 Taft Road in Portsmouth, New Hampshire. The two significant structures in the backyard of the property include a deck, that is one story above ground level and a 4 foot deep above ground pool, situated adjacent and below the deck. The new structure would be a lower level continuation of the existing deck, that surrounds the pool and connects the existing deck to the pool through the construction of a small set of stairs. This added deck would create convenience for usage of the pool.

Because the pool and deck are situated in a fenced in backyard, it is not visible from the front or sides of the property, therefore not devaluing the rest of the neighborhood or have any effect on property values of neighbors. Also, no trees or plants that are currently on the property will be disturbed or removed during the construction of the deck. The new addition of the deck will be built on an existing clear spot of land, covered in landscaping rocks. The woods behind the property will not be touched. The surroundings and environment will remain intact and identical to what it is currently.

There will be no disturbance to the wetlands or natural environment within and/or surrounding the property. We plan to put three footings along the back portion of the deck (16' section). These will be set on the property. Holes will only be dug where there is a need for the footings. We will not be grading or moving any soil or plants, as it is not necessary to build the deck as purposed.