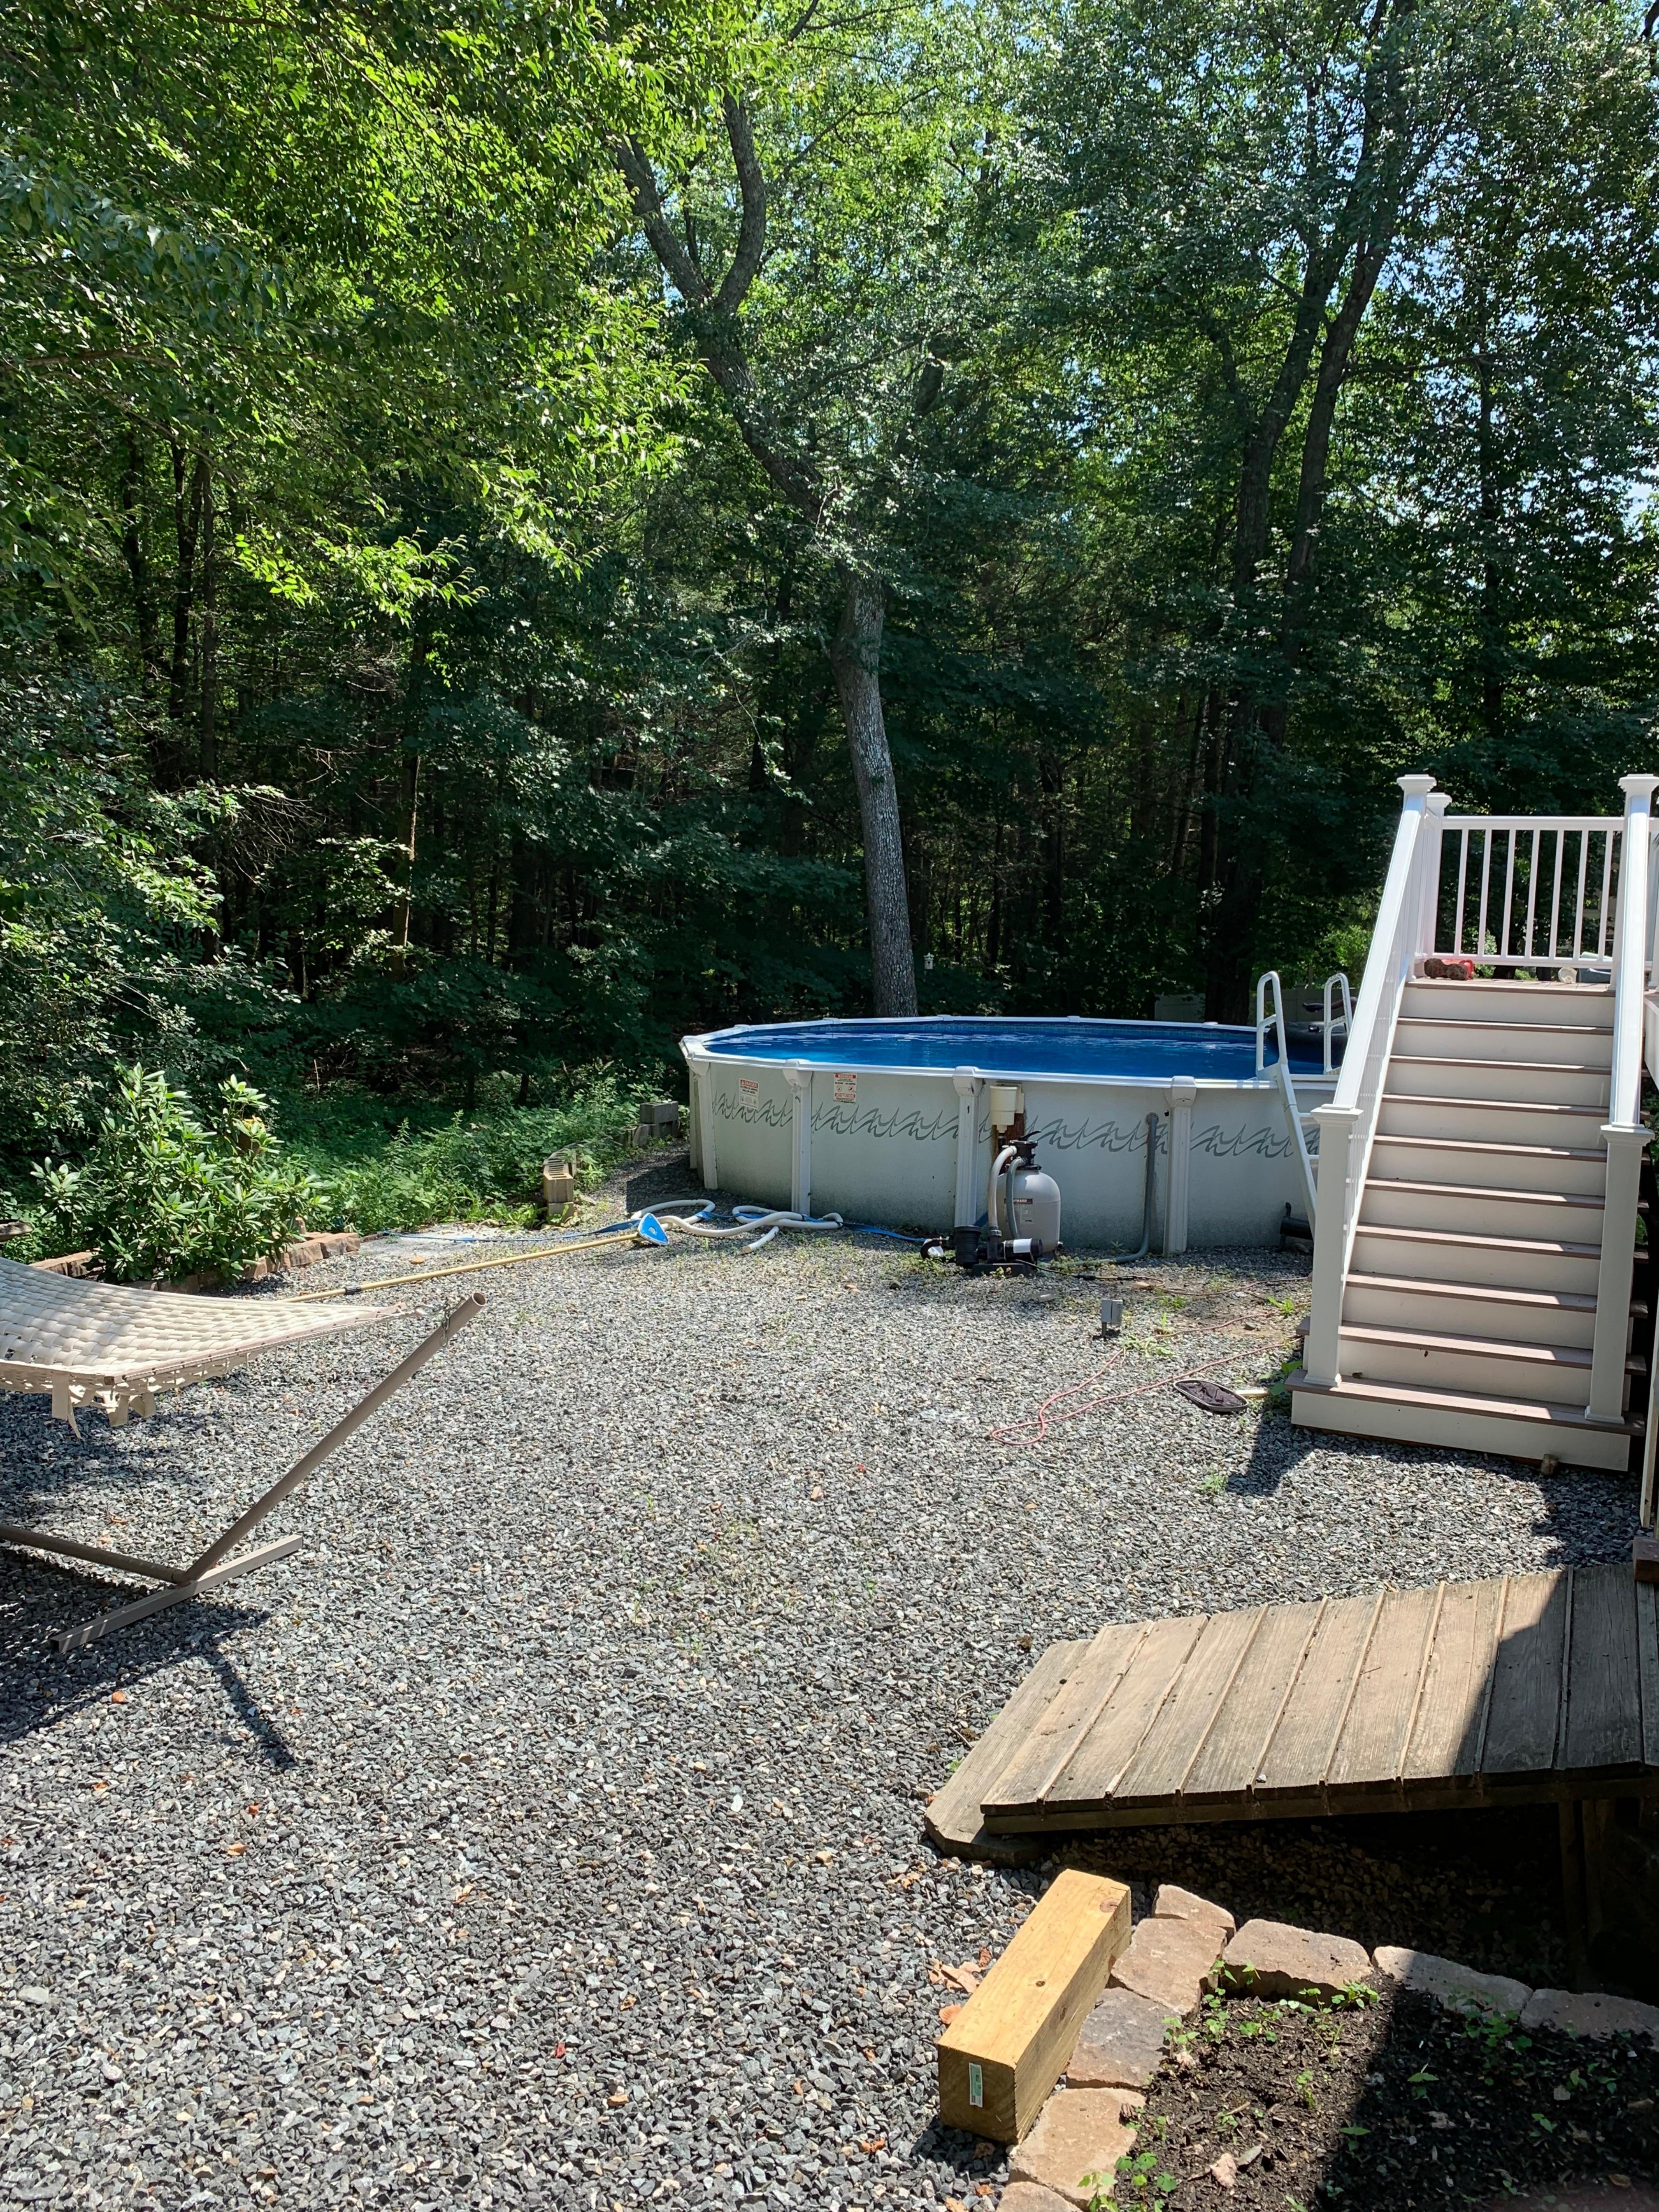

September 18, 2019

From : Shannon Harrington and James St. Pierre 20 Taft Road Portsmouth, NH hrngtn@comcast.net

To: Conservation Commission Board

Dear To Whom this May Concern,

I am writing this letter regarding the permission of building on the property of 20 Taft Road in Portsmouth, New Hampshire. The two significant structures in the backyard of the property include a deck, that is one story above ground level and a 4 foot deep above ground pool, situated adjacent and below the deck. The new structure would be a lower level continuation of the existing deck, that surrounds the pool and connects the existing deck to the pool through the construction of a small set of stairs. This added deck would create convenience for usage of the pool.

Because the pool and deck are situated in a fenced in backyard, it is not visible from the front or sides of the property, therefore not devaluing the rest of the neighborhood or have any effect on property values of neighbors. Also, no trees or plants that are currently on the property will be disturbed or removed during the construction of the deck. The new addition of the deck will be built on an existing clear spot of land, covered in landscaping rocks. The woods behind the property will not be touched. The surroundings and environment will remain intact and identical to what it is currently.