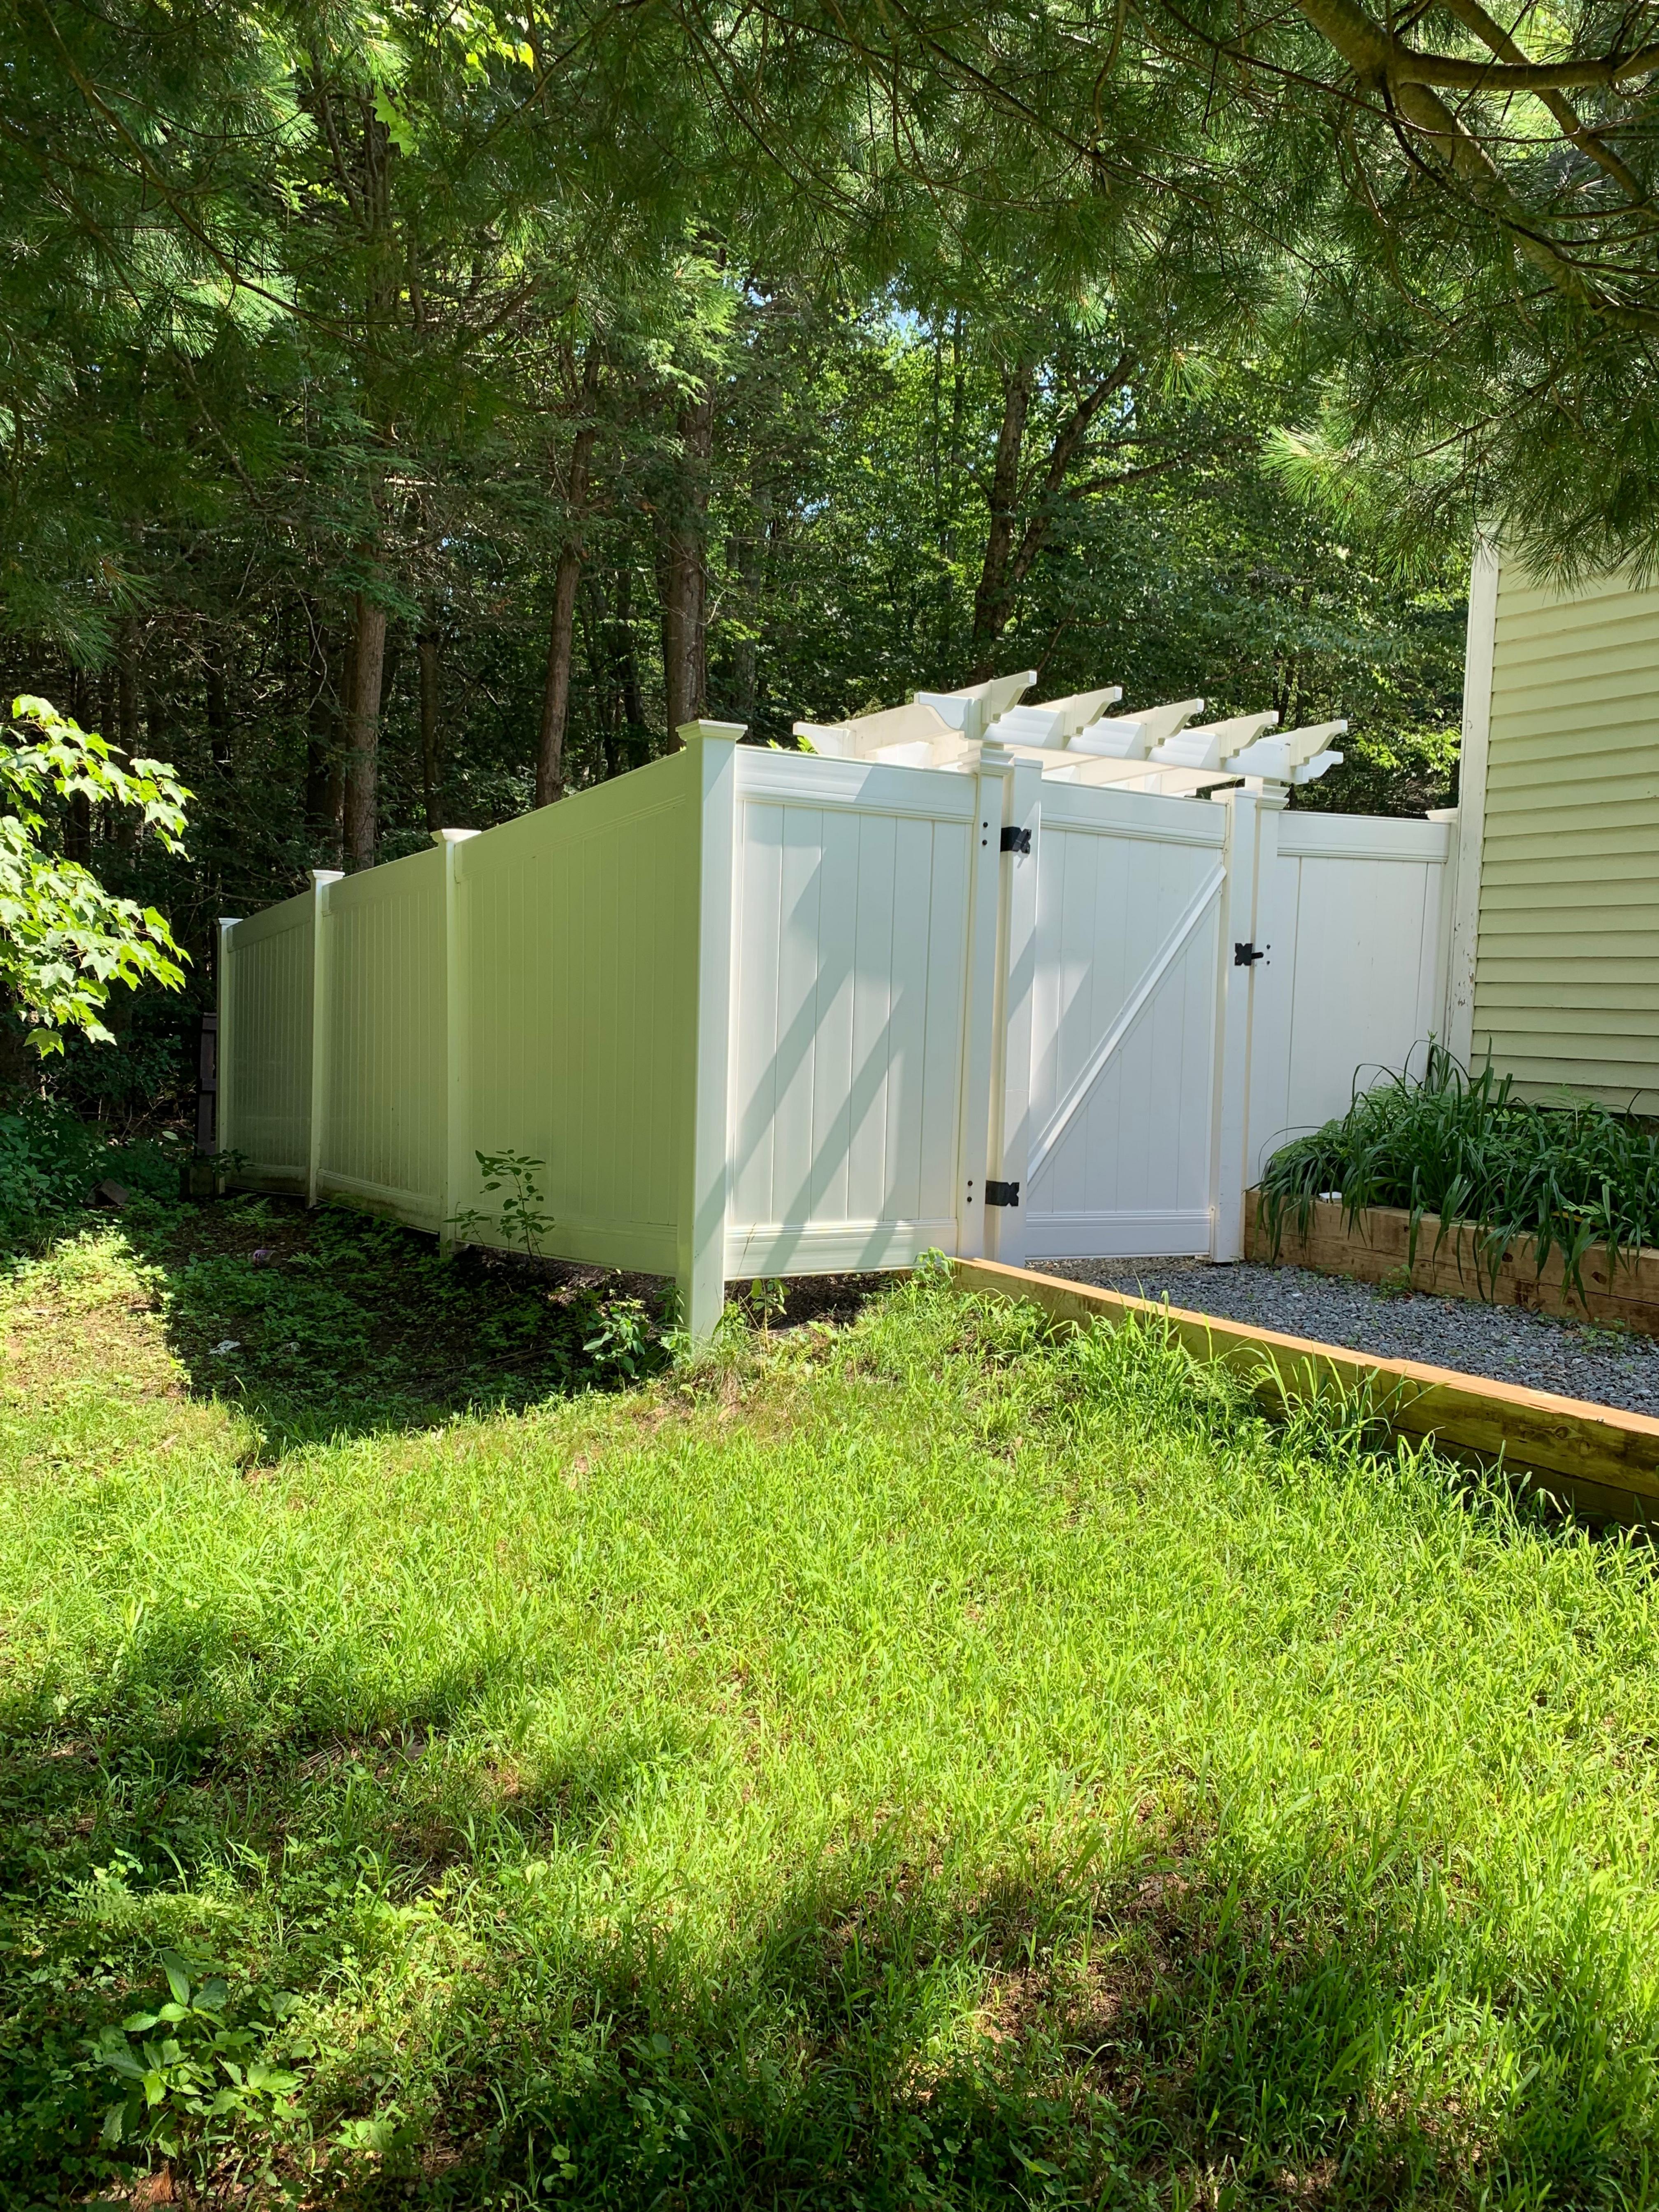

Because the pool and deck are situated in a fenced in backyard, it is not visible from the front or sides of the property, therefore not devaluing the rest of the neighborhood or have any effect on property values of neighbors. Also, no trees or plants that are currently on the property will be disturbed or removed during the construction of the deck. The new addition of the deck will be built on an existing clear spot of land, covered in landscaping rocks. The woods behind the property will not be touched. The surroundings and environment will remain intact and identical to what it is currently.

In order to enrich the environment and aesthetic of our backyard, we plan on planting more foliage, plants and vegetation in both our garden and surrounding areas.

We appreciate your consideration and look forward to hearing from you soon,