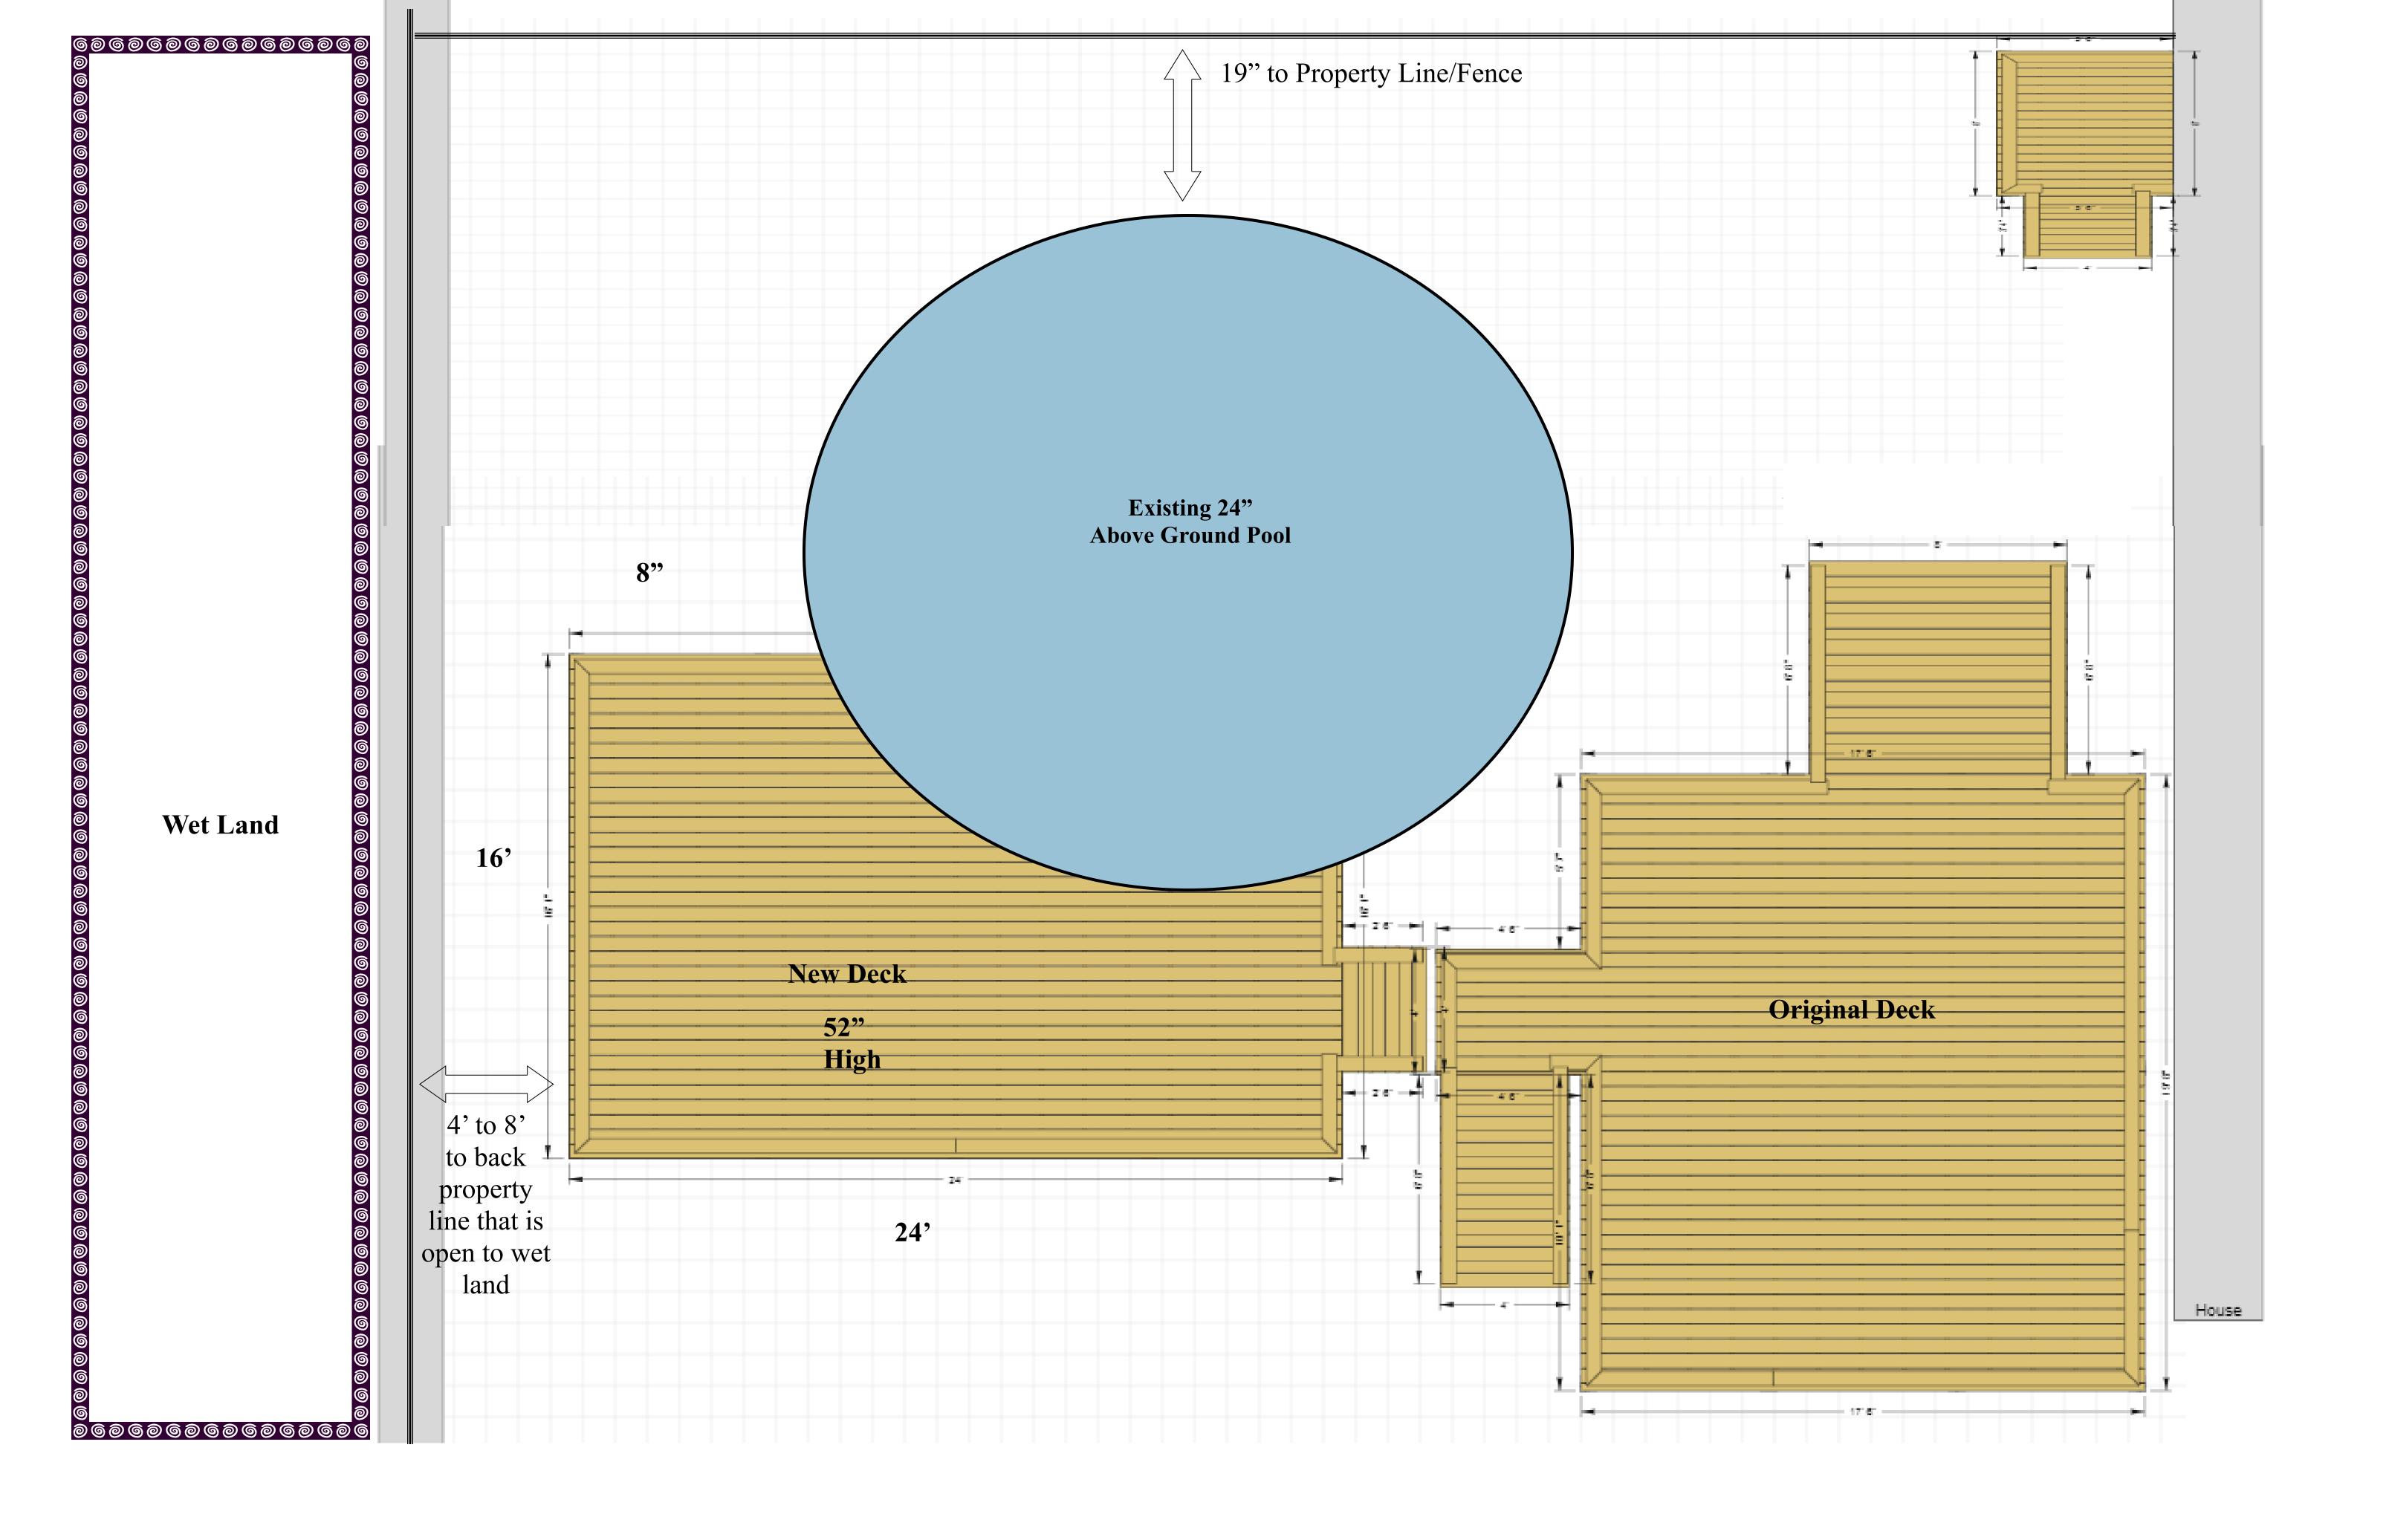

September 18, 2019

From : Shannon Harrington and James St. Pierre 20 Taft Road Portsmouth, NH hrngtn@comcast.net

To: Conservation Commission Board

Dear To Whom this May Concern,

I am writing this letter regarding the permission of building on the property of 20 Taft Road in Portsmouth, New Hampshire. The two significant structures in the backyard of the property include a deck, that is one story above ground level and a 4 foot deep above ground pool, situated adjacent and below the deck. The new structure would be a lower level continuation of the existing deck, that surrounds the pool and connects the existing deck to the pool through the construction of a small set of stairs. This added deck would create convenience for usage of the pool.

Because the pool and deck are situated in a fenced in backyard, it is not visible from the front or sides of the property, therefore not devaluing the rest of the neighborhood or have any effect on property values of neighbors. Also, no trees or plants that are currently on the property will be disturbed or removed during the construction of the deck. The new addition of the deck will be built on an existing clear spot of land, covered in landscaping rocks. The woods behind the property will not be touched. The surroundings and environment will remain intact and identical to what it is currently.

There will be no disturbance to the wetlands or natural environment within and/or surrounding the property. We plan to put three footings along the back portion of the deck (16' section). These will be set on the property. Holes will only be dug where there is a need for the footings. We will not be grading or moving any soil or plants, as it is not necessary to build the deck as purposed.

In order to enrich the environment and aesthetic of our backyard, we plan on planting more foliage, plants and vegetation in both our garden and surrounding areas.

We appreciate your consideration and look forward to hearing from you soon,