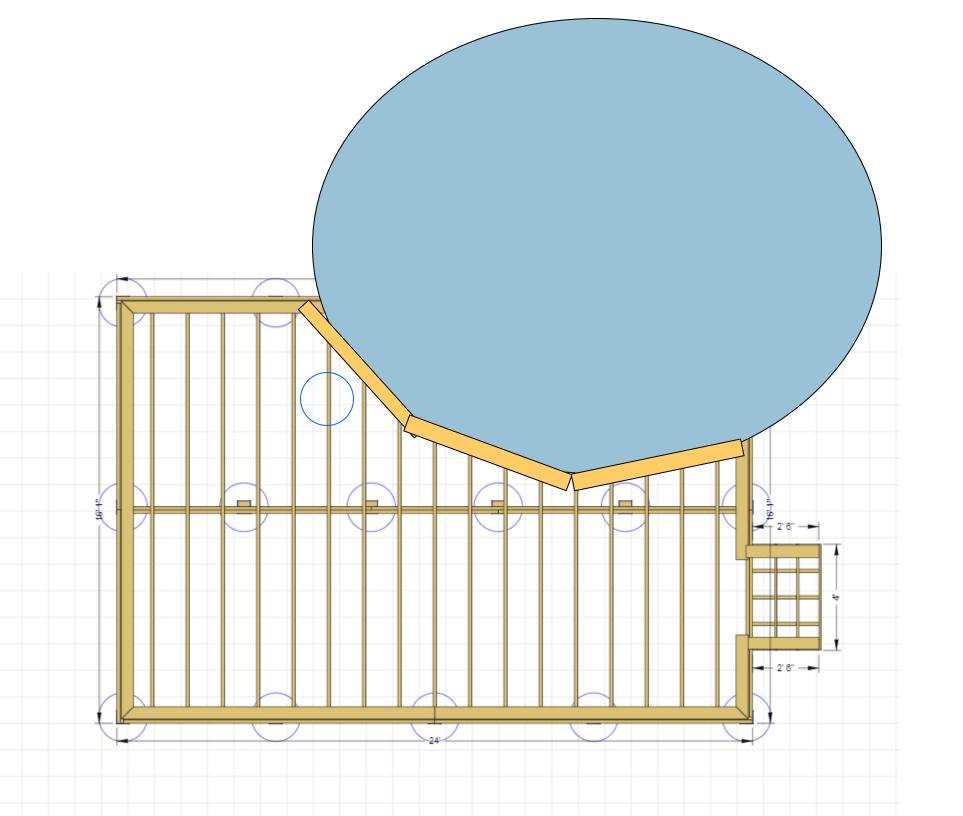

September 18, 2019

From : Shannon Harrington and James St. Pierre 20 Taft Road Portsmouth, NH hrngtn@comcast.net

To: Conservation Commission Board

Dear To Whom this May Concern,

I am writing this letter regarding the permission of building on the property of 20 Taft Road in Portsmouth, New Hampshire. The two significant structures in the backyard of the property include a deck, that is one story above ground level and a 4 foot deep above ground pool, situated adjacent and below the deck. The new structure would be a lower level continuation of the existing deck, that surrounds the pool and connects the existing deck to the pool through the construction of a small set of stairs. This added deck would create convenience for usage of the pool.

There will be no disturbance to the wetlands or natural environment within and/or surrounding the property. We plan to put three footings along the back portion of the deck (16' section). These will be set on the property. Holes will only be dug where there is a need for the footings. We will not be grading or moving any soil or plants, as it is not necessary to build the deck as purposed.