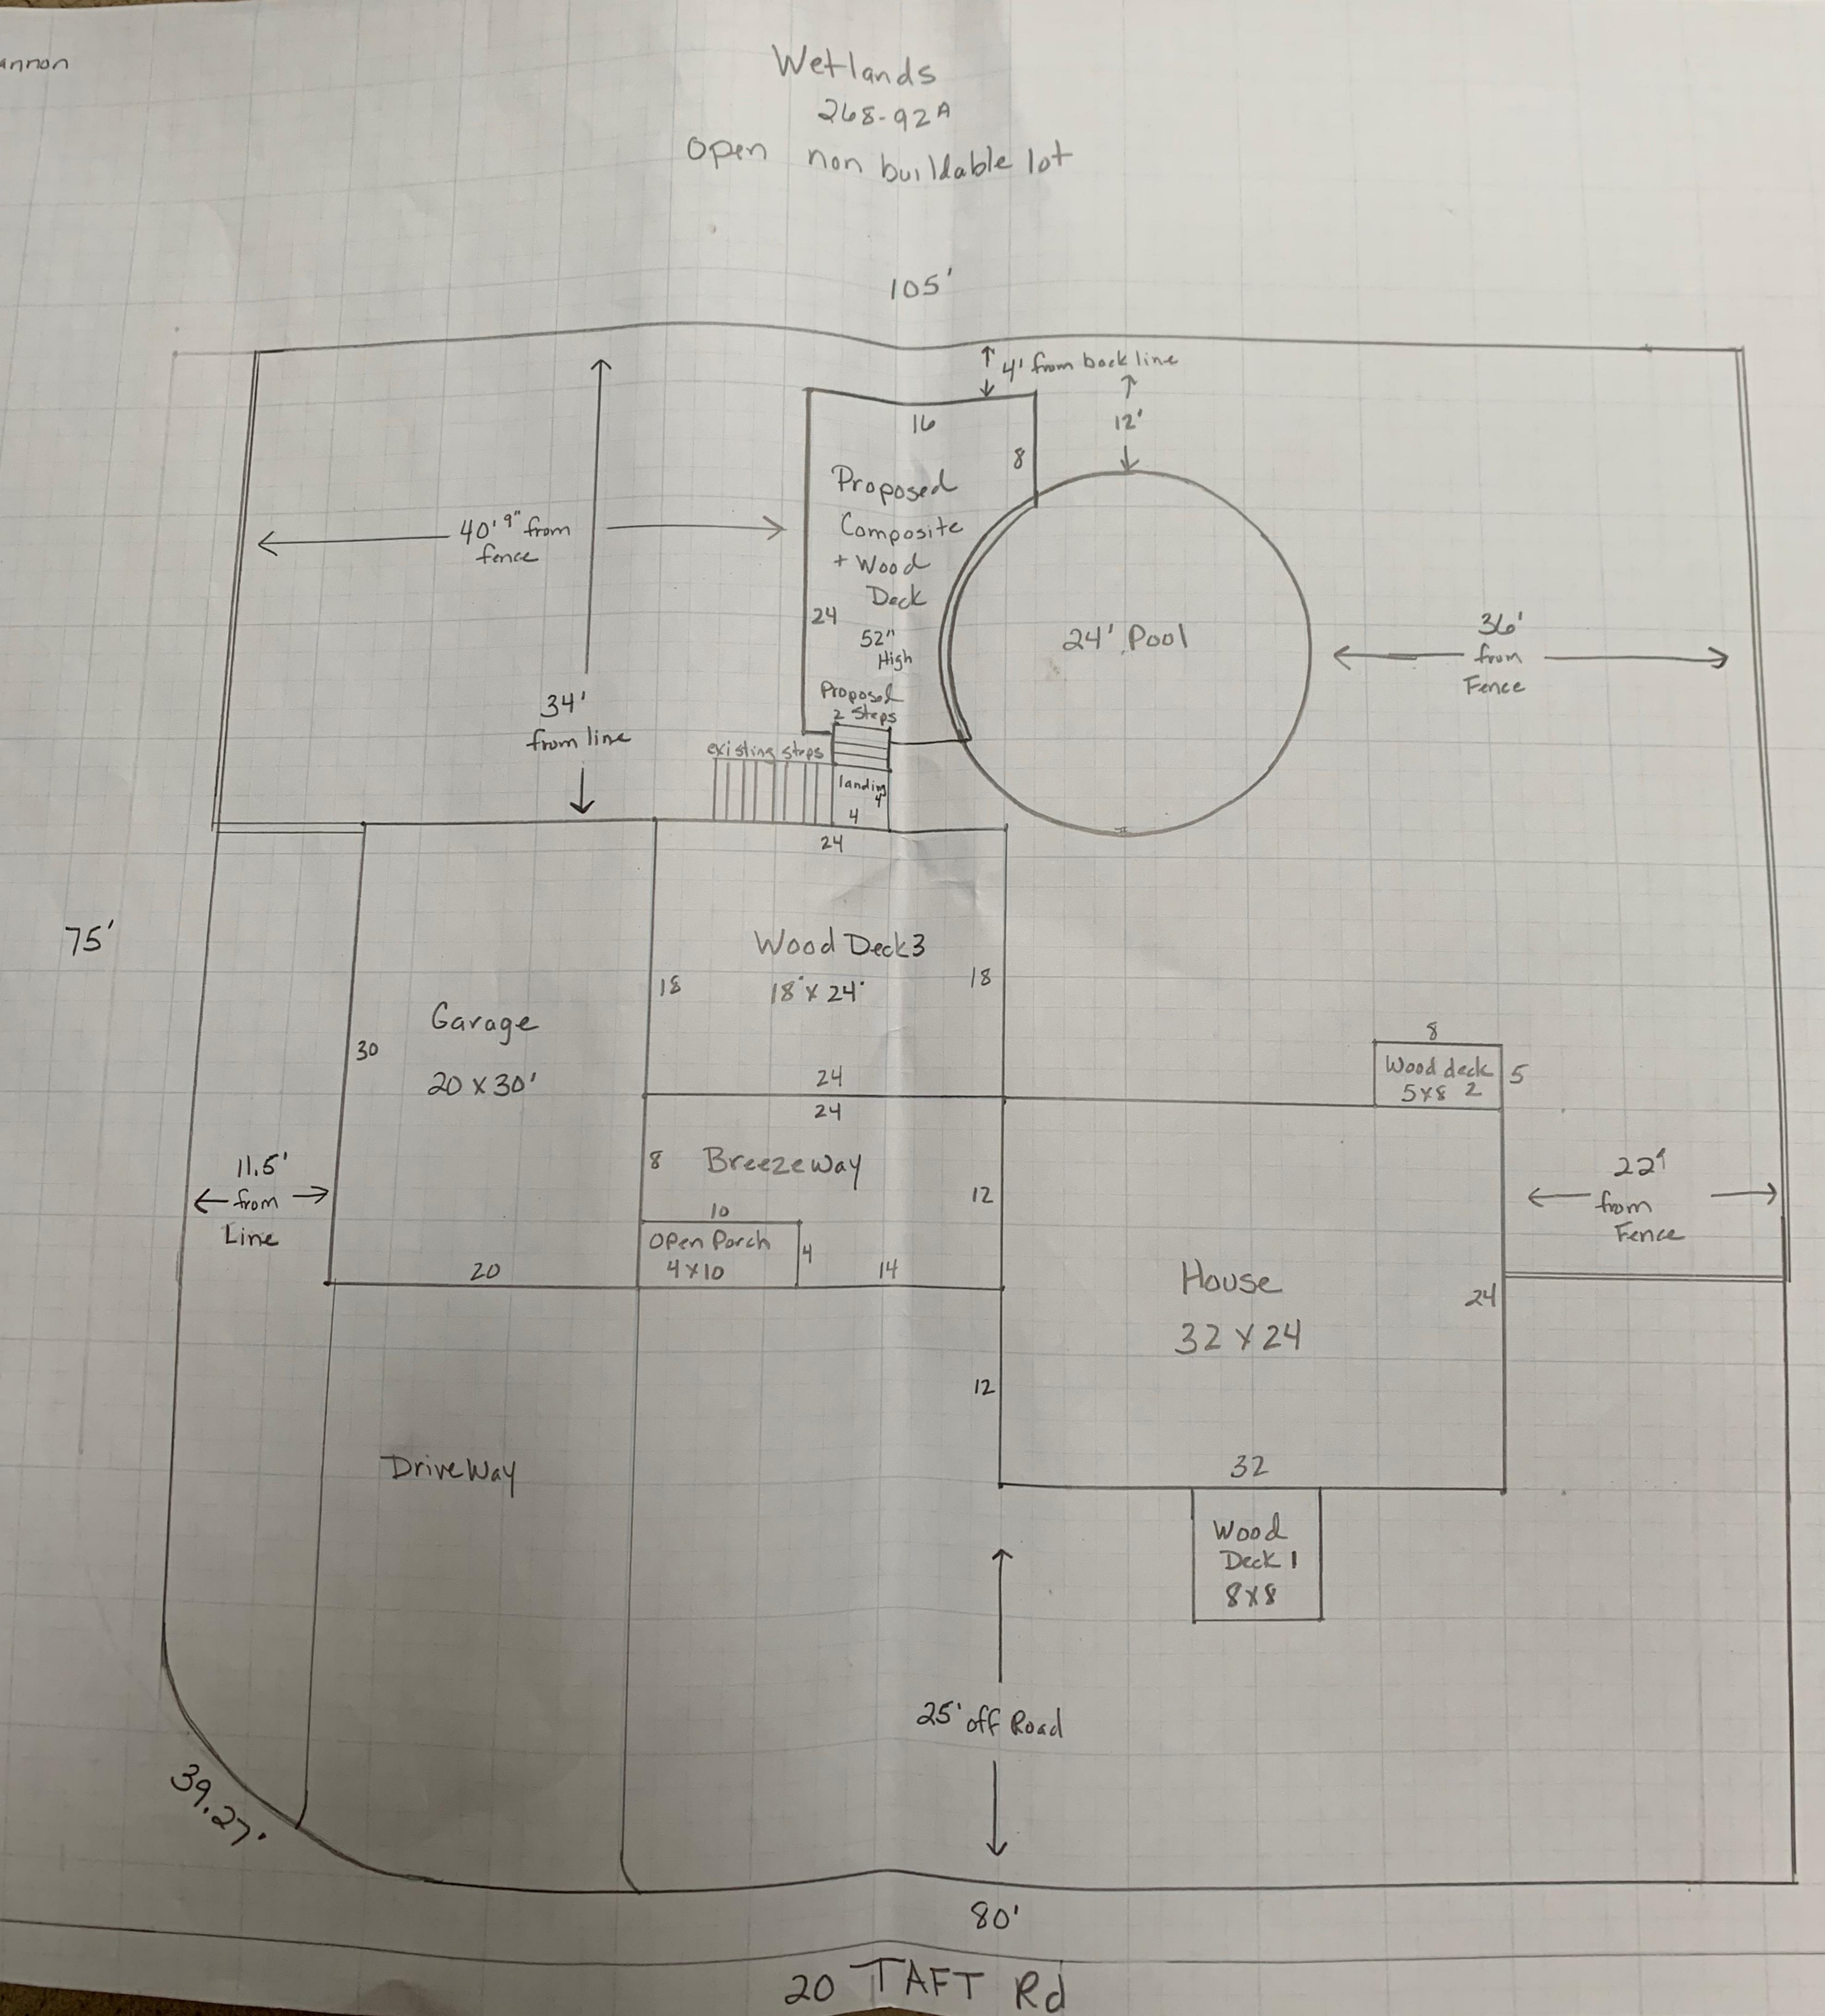

September 18, 2019

From : Shannon Harrington and James St. Pierre 20 Taft Road Portsmouth, NH hrngtn@comcast.net

To: Conservation Commission Board

Dear To Whom this May Concern,

I am writing this letter regarding the permission of building on the property of 20 Taft Road in Portsmouth, New Hampshire. The two significant structures in the backyard of the property include a deck, that is one story above ground level and a 4 foot deep above ground pool, situated adjacent and below the deck. The new structure would be a lower level continuation of the existing deck, that surrounds the pool and connects the existing deck to the pool through the construction of a small set of stairs. This added deck would create convenience for usage of the pool.

Because the pool and deck are situated in a fenced in backyard, it is not visible from the front or sides of the property, therefore not devaluing the rest of the neighborhood or have any effect on property values of neighbors. Also, no trees or plants that are currently on the property will be disturbed or removed during the construction of the deck. The new addition of the deck will be built on an existing clear spot of land, covered in landscaping rocks. The woods behind the property will not be touched. The surroundings and environment will remain intact and identical to what it is currently.

There will be no disturbance to the wetlands or natural environment within and/or surrounding the property. We plan to put three footings along the back portion of the deck (16' section). These will be set on the property. Holes will only be dug where there is a need for the footings. We will not be grading or moving any soil or plants, as it is not necessary to build the deck as purposed.

In order to enrich the environment and aesthetic of our backyard, we plan on planting more foliage, plants and vegetation in both our garden and surrounding areas.

We appreciate your consideration and look forward to hearing from you soon,