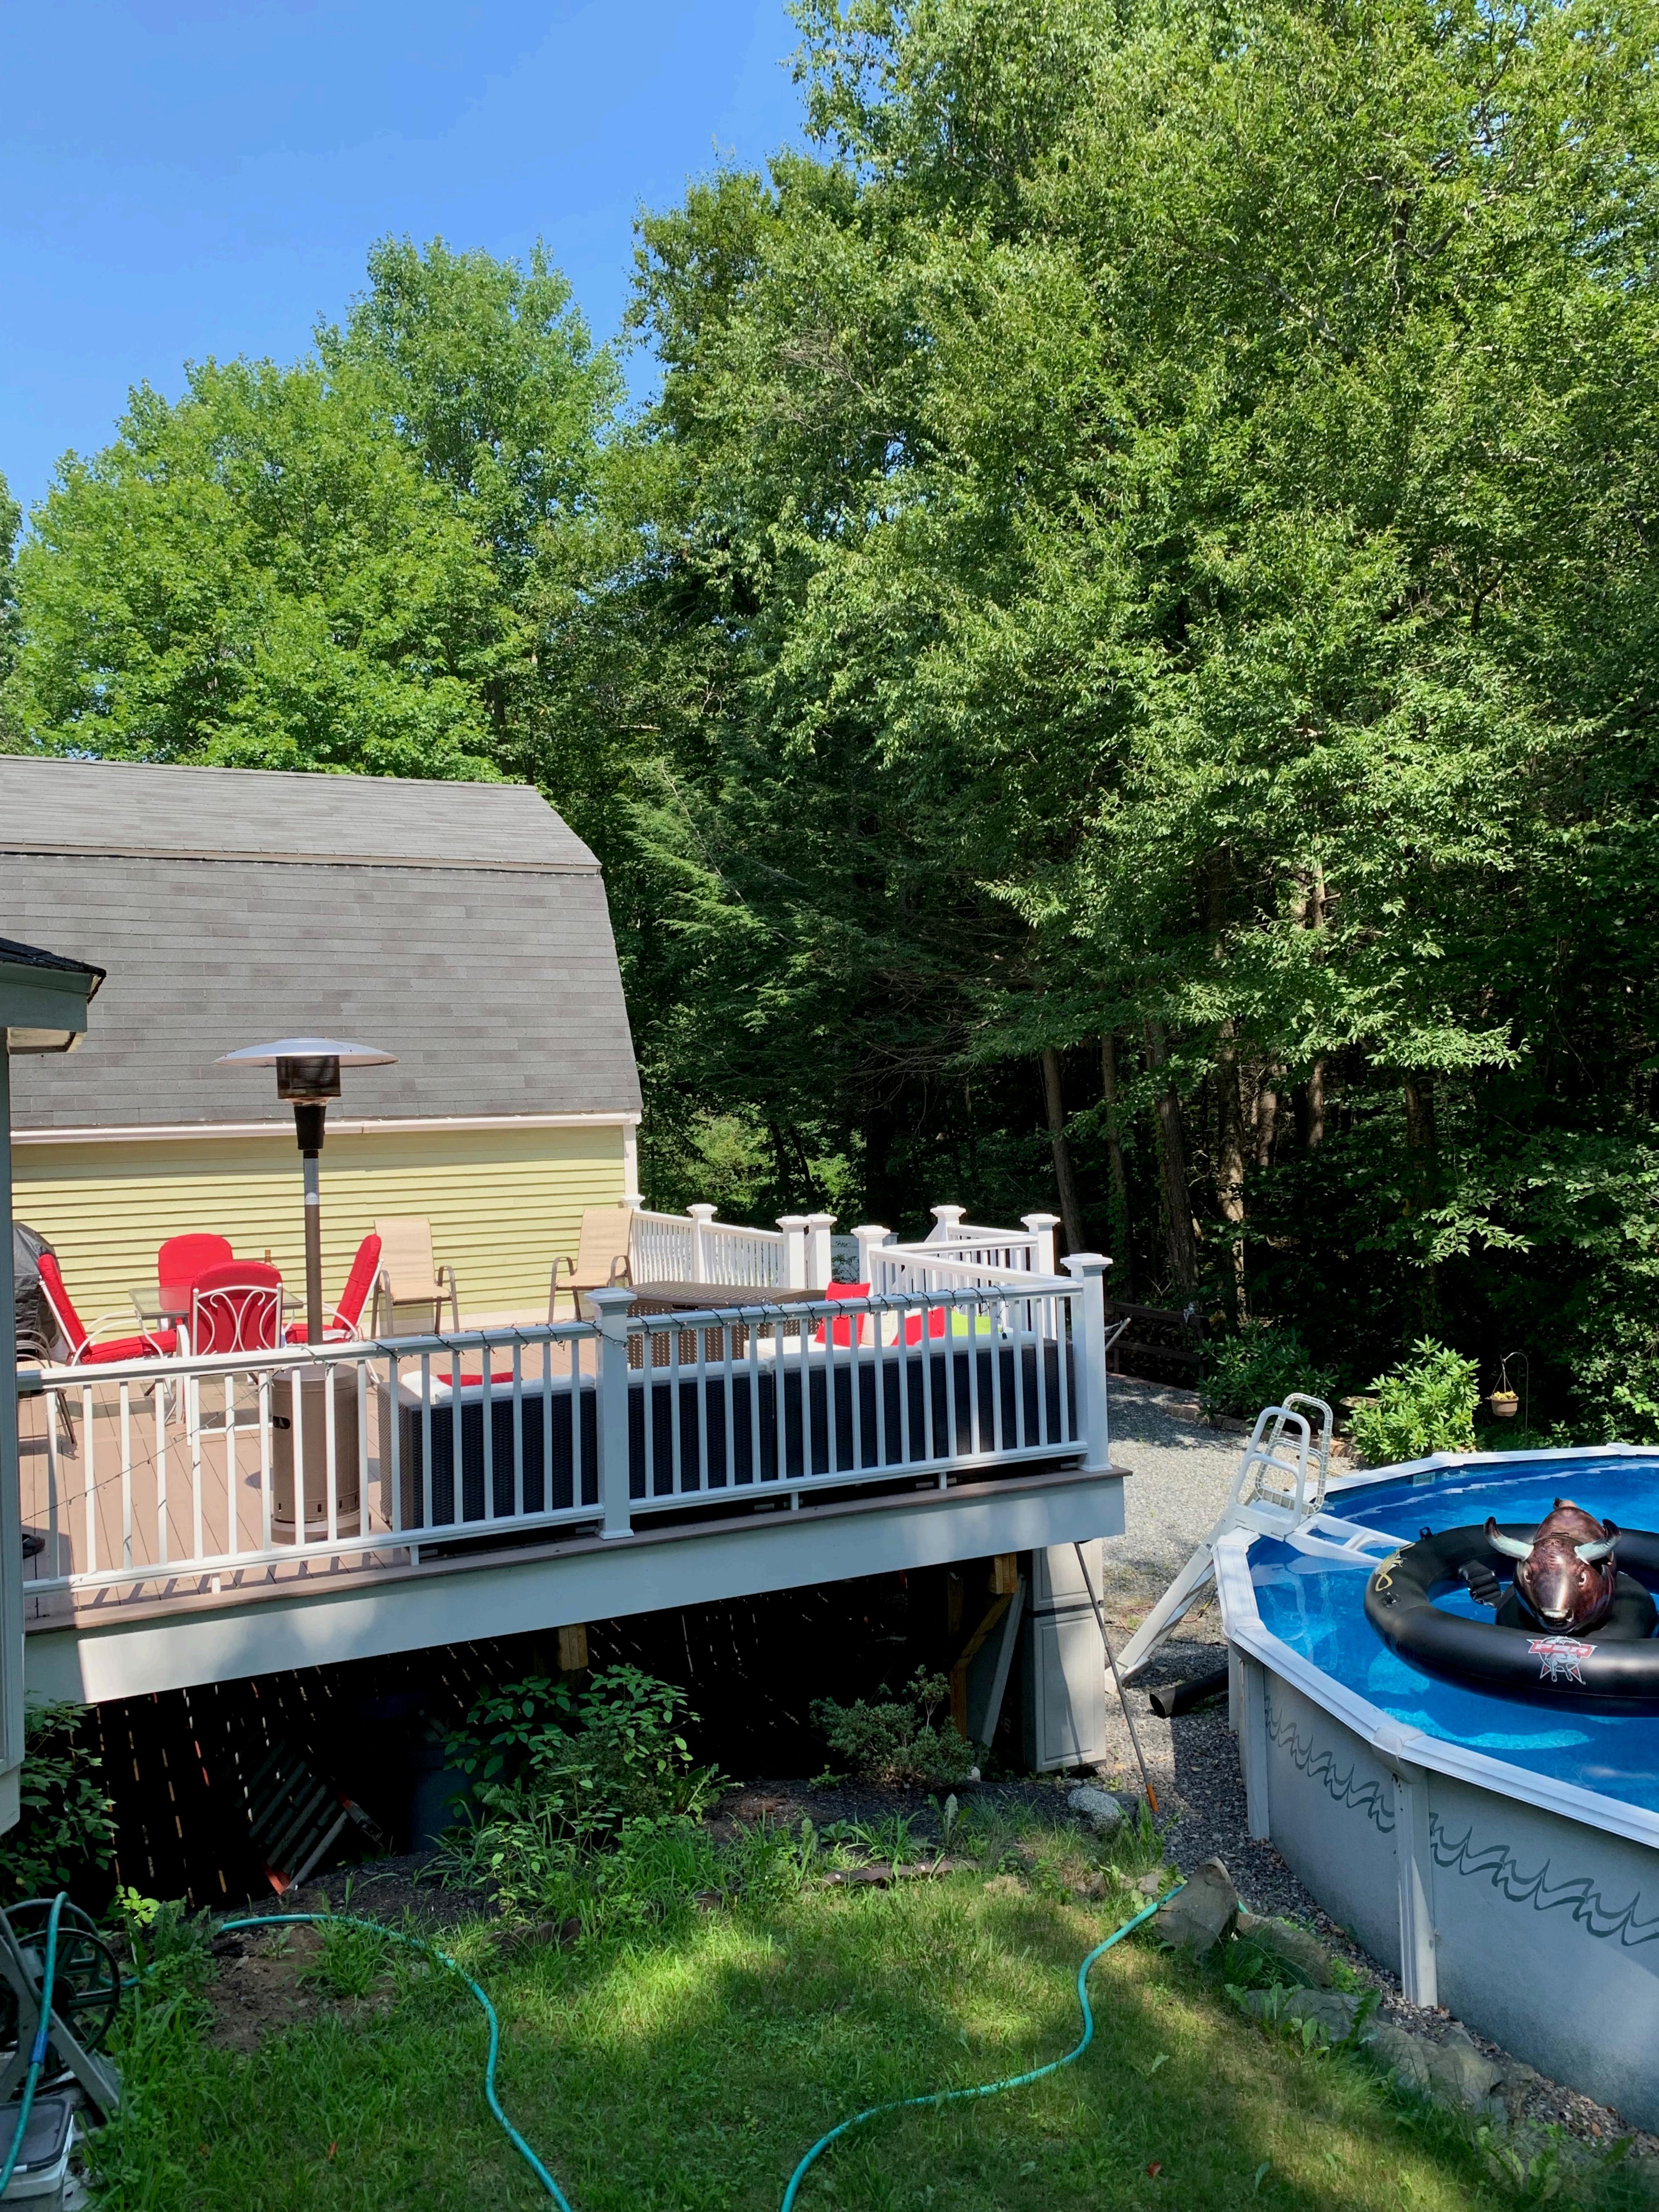

September 18, 2019

From : Shannon Harrington and James St. Pierre 20 Taft Road Portsmouth, NH hrngtn@comcast.net

To: Conservation Commission Board

Dear To Whom this May Concern,

I am writing this letter regarding the permission of building on the property of 20 Taft Road in Portsmouth, New Hampshire. The two significant structures in the backyard of the property include a deck, that is one story above ground level and a 4 foot deep above ground pool, situated adjacent and below the deck. The new structure would be a lower level continuation of the existing deck, that surrounds the pool and connects the existing deck to the pool through the construction of a small set of stairs. This added deck would create convenience for usage of the pool.

Because the pool and deck are situated in a fenced in backyard, it is not visible from the front or sides of the property, therefore not devaluing the rest of the neighborhood or have any effect on property values of neighbors. Also, no trees or plants that are currently on the property will be disturbed or removed during the construction of the deck. The new addition of the deck will be built on an existing clear spot of land, covered in landscaping rocks. The woods behind the property will not be touched. The surroundings and environment will remain intact and identical to what it is currently.

There will be no disturbance to the wetlands or natural environment within and/or surrounding the property. We plan to put three footings along the back portion of the deck (16' section). These will be set on the property. Holes will only be dug where there is a need for the footings. We will not be grading or moving any soil or plants, as it is not necessary to build the deck as purposed.