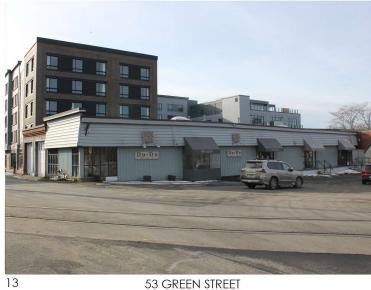

VIEW FROM MARKET STREET

AERIAL VIEW OF WATERFRONT PARK

53 GREEN STREET PORTSMOUTH, NEW HAMPSHIRE

233 VAUGHAN STREET

53-57 GREEN STREET

SITE AND SURROUNDINGS PRIMARY VIEWS OF PROPERTY

HISTORIC DISTRICT COMMISSION WORK SESSION: FEBRUARY 5, 2020

53-57 GREEN STREET

35 ARTSPACE

53 GREEN STREET PORTSMOUTH, NEW HAMPSHIRE