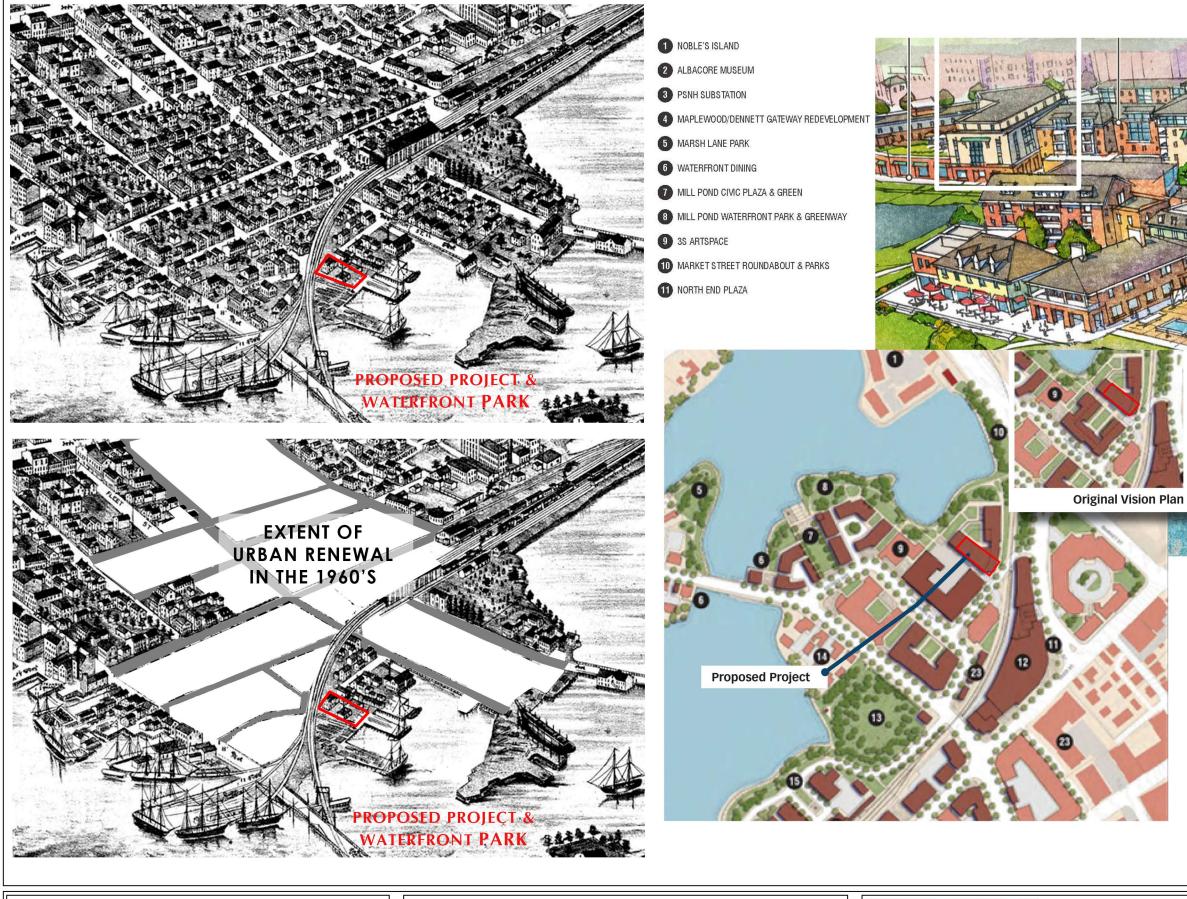

### NORTH END HISTORY AND NORTH END VISION PLAN HISTORIC DISTRICT COMMISSION WORK SESSION: FEBRUARY 5, 2020

CJ ARCHITECTS HOTELS

- 12 FUTURE HARBORCORP/WHOLE FOODS CONVENTION CENTER
- 13 UNION CEMETERY/NORTH CEMETERY
- 14 MAPLEWOOD HISTORIC HOMES
- 15 TRANSIT ORIENTED DEVELOPMENT
- 16 FUTURE PASSENGER RAIL STATION
- FUTURE NORTH END PARKING GARAGE W/ MIXED-USE LINER BUILDING
- 18 FUTURE MAPLEWOOD PARKING GARAGE W/ MIXED-USE LINER BUILDING

- 19 FUTURE MAPLEWOOD AVENUE SQUARE/PARK
- 20 FUTURE ARTISAN/WORKFORCE HOUSING DISTRICT
- 21 FUTURE UPWARD EXTENSION OF HEINEMANN BUILDING
- 22 FUTURE MIXED-USE DISTRICT
- 23 FUTURE INFILL & LINER BUILDINGS

### **SECTION 1** – Surrounding Neighborhood Context

- Lot line adjustment to add the proposed site area to 299 Vaughan Street.
- Urban Renewal and the North End Vision Plan.
- Extension of the Waterfront Park and pedestrian connection to Green Street.