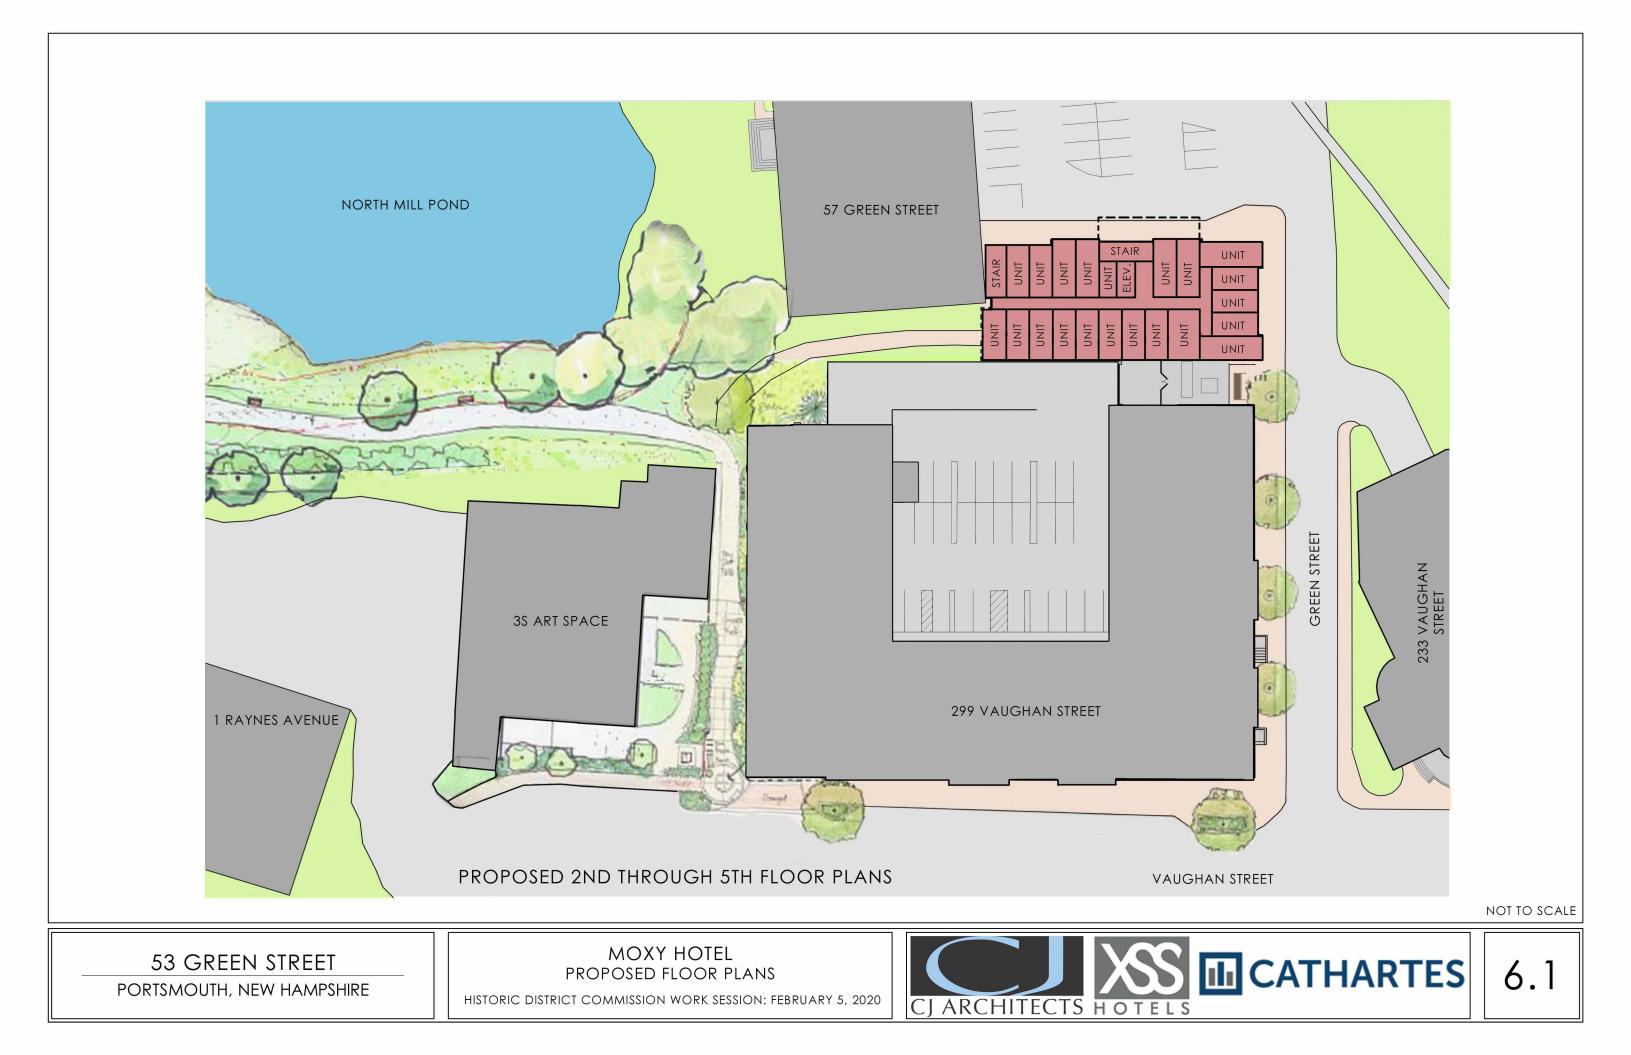

SECTION 6 – Proposed Floor Plans

- Ground Floor and open space.
- Upper Floor Plans.

| UNIT & AREA MATRIX |             |            |
|--------------------|-------------|------------|
|                    | HOTEL UNITS | HOTEL AREA |
| LOBBY              | 0           | 4,100      |
| SECOND             | 20          | 7,100      |
| THIRD              | 20          | 7,100      |
| FOURTH             | 20          | 7,100      |
| FIFTH              | 20          | 7,100      |
| TOTAL              | 80          | 32,500     |