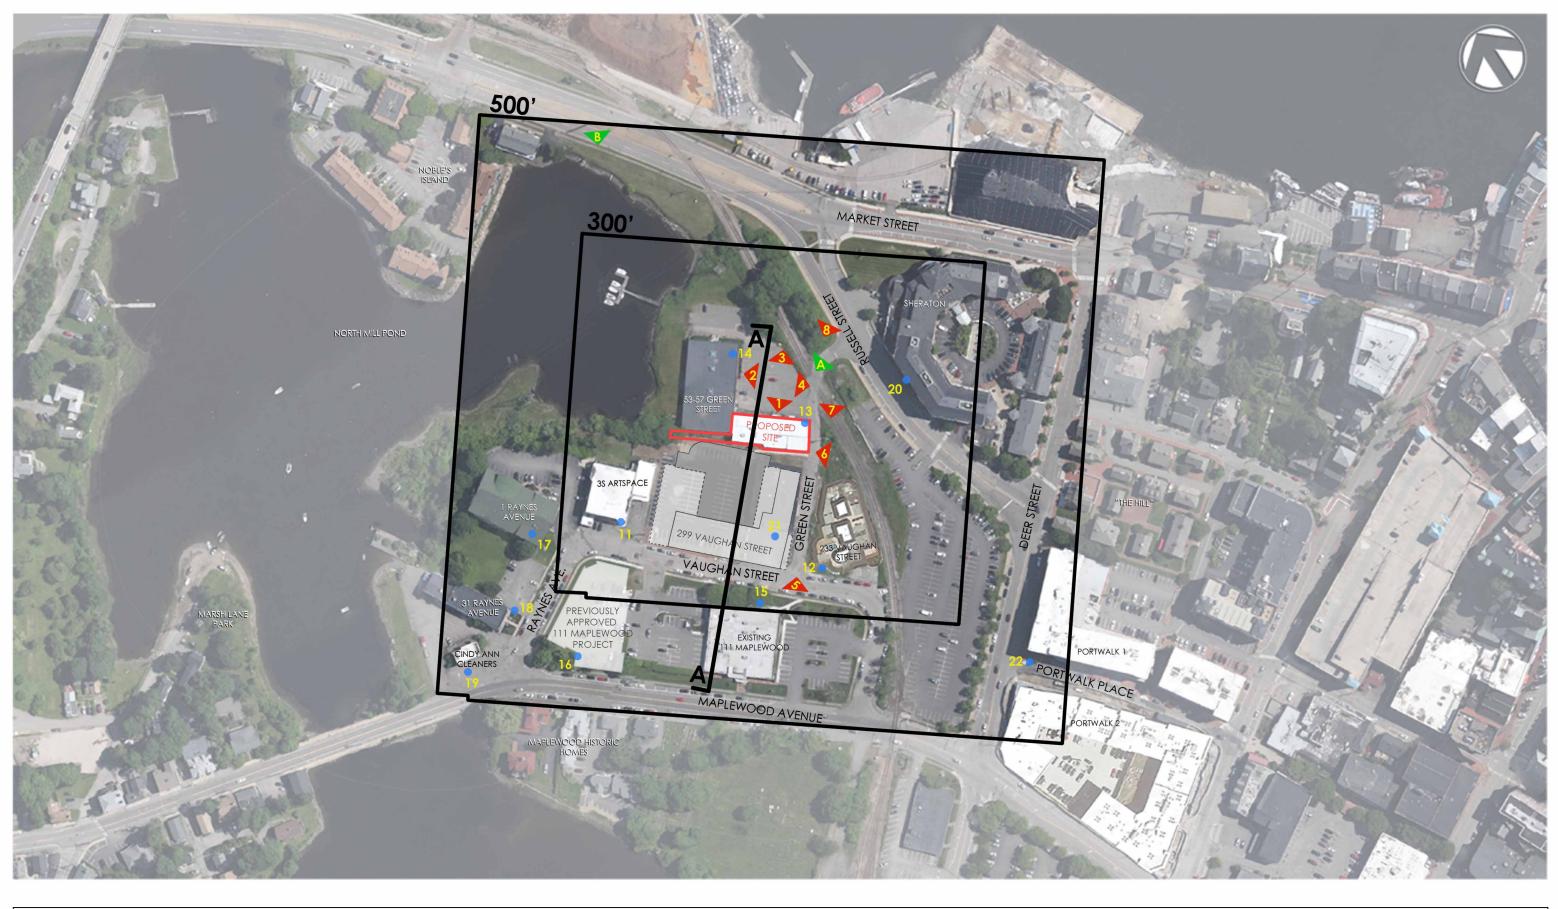

### **SECTION 2** – Surrounding Architecture & Site Orientation

- Primary views of the site.
- Views looking out from the site at surrounding properties.
- Architectural Examples within 300 and 500 feet.

21

53 GREEN STREET

PORTSMOUTH, NEW HAMPSHIRE

SHERATON HOTEL

PROPERTIES WITHIN 300'-500' OF PROPOSED SITE HISTORIC DISTRICT COMMISSION WORK SESSION: FEBRUARY 5, 2020

CINDY ANN CLEANERS

14

55-57 GREEN STREET

18

31 RAYNES AVENUE

22

PORTWALK

53 GREEN STREET PORTSMOUTH, NEW HAMPSHIRE

PORTSMOUTH, NEW HAMPSHIRE