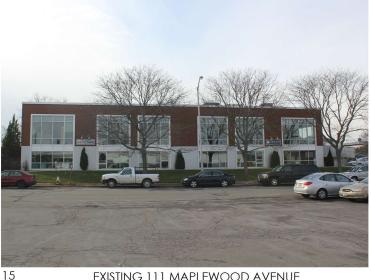

HISTORIC DISTRICT COMMISSION WORK SESSION: FEBRUARY 5, 2020

233 VAUGHAN STREET

53 GREEN STREET

EXISTING 111 MAPLEWOOD AVENUE

16 PREVIOUSLY APPROVED 111 MAPLEWOOD AVENUE

1 RAYNES AVENUE

EXISTING 299 VAUGHAN STREET