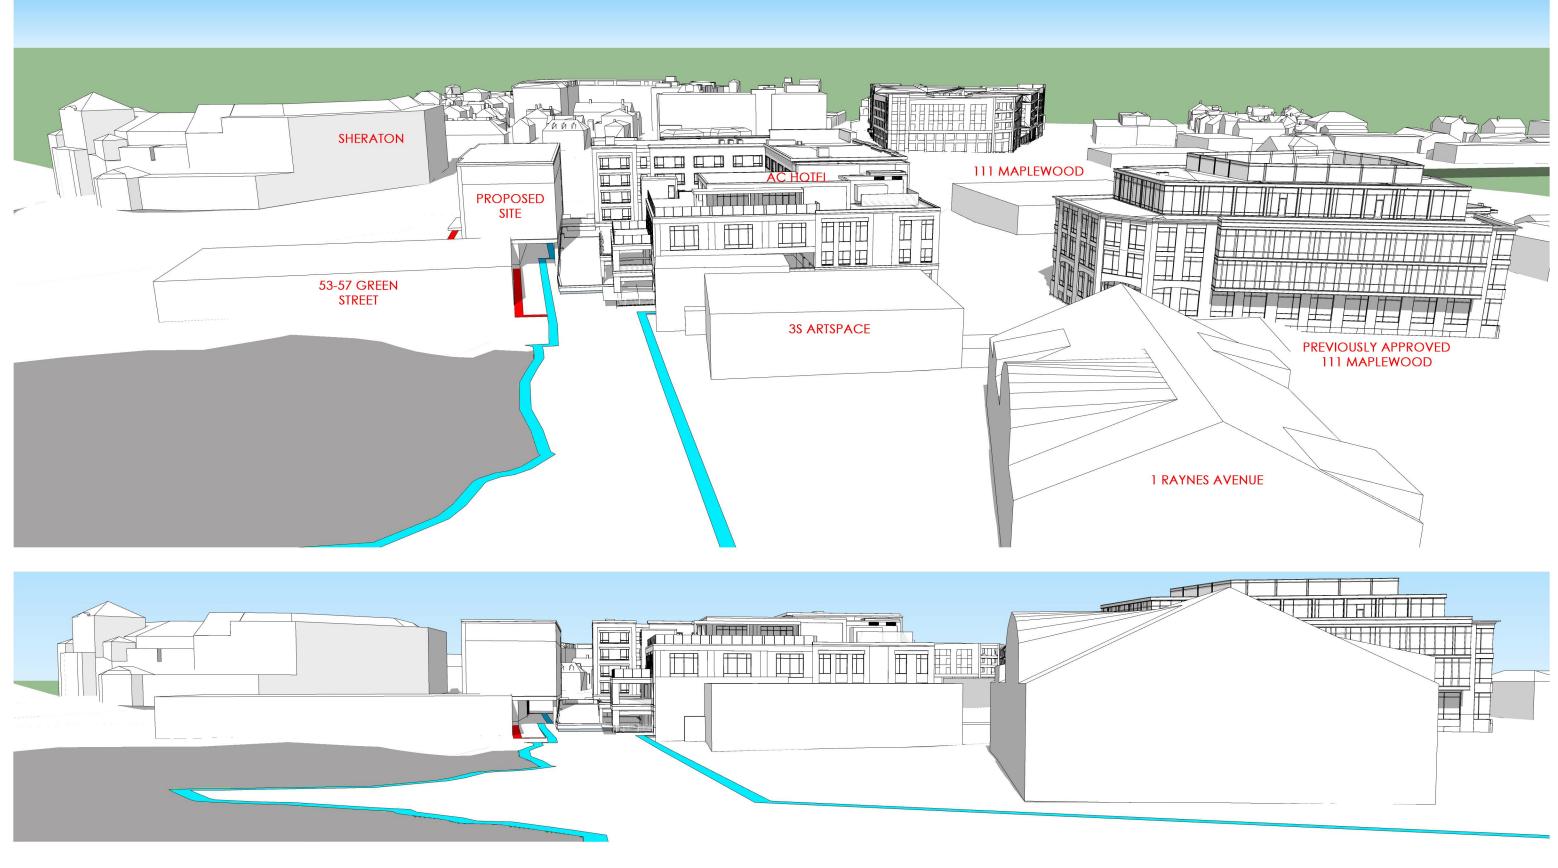

233 VAUGHAN STREET

53-57 GREEN STREET

SITE AND SURROUNDINGS PRIMARY VIEWS OF PROPERTY

HISTORIC DISTRICT COMMISSION WORK SESSION: FEBRUARY 5, 2020

53-57 GREEN STREET

35 ARTSPACE

53 GREEN STREET PORTSMOUTH, NEW HAMPSHIRE

A. GREEN STREET VIEW

1 RAYNES AVE.

**B. NORTH MILL POND VIEW** 

**VIEW SOUTH** 

3

VIEW NORTH

53 GREEN STREET PORTSMOUTH, NEW HAMPSHIRE

HISTORIC DISTRICT COMMISSION WORK SESSION: FEBRUARY 5, 2020

SITE AND SURROUNDINGS VIEWS FROM THE SITE

VIEW FROM VAUGHAN STREET

VIEW TO NORTH MILL POND

VIEW FROM GREEN STREET

7

53 GREEN STREET

PORTSMOUTH, NEW HAMPSHIRE

SITE AND SURROUNDINGS STREET VIEWS

HISTORIC DISTRICT COMMISSION WORK SESSION: FEBRUARY 5, 2020

233 VAUGHAN STREET

53 GREEN STREET

EXISTING 111 MAPLEWOOD AVENUE

16 PREVIOUSLY APPROVED 111 MAPLEWOOD AVENUE

1 RAYNES AVENUE

EXISTING 299 VAUGHAN STREET

21

53 GREEN STREET

PORTSMOUTH, NEW HAMPSHIRE

SHERATON HOTEL

PROPERTIES WITHIN 300'-500' OF PROPOSED SITE HISTORIC DISTRICT COMMISSION WORK SESSION: FEBRUARY 5, 2020

CINDY ANN CLEANERS

14

55-57 GREEN STREET

18

31 RAYNES AVENUE

22

PORTWALK

53 GREEN STREET PORTSMOUTH, NEW HAMPSHIRE

PORTSMOUTH, NEW HAMPSHIRE