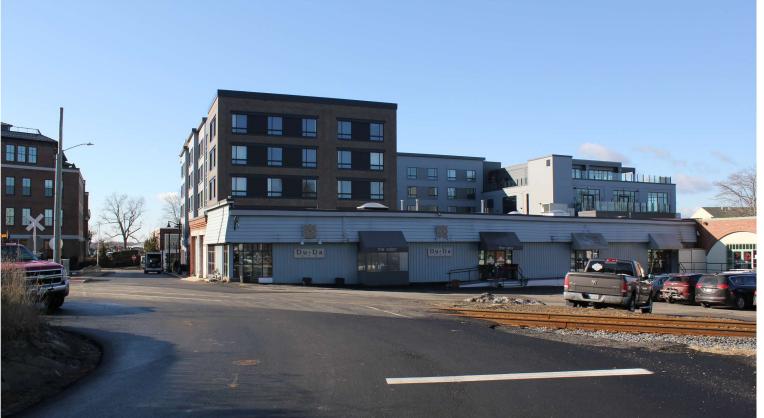

233 VAUGHAN STREET

53-57 GREEN STREET

SITE AND SURROUNDINGS PRIMARY VIEWS OF PROPERTY

HISTORIC DISTRICT COMMISSION WORK SESSION: FEBRUARY 5, 2020

53-57 GREEN STREET

35 ARTSPACE

53 GREEN STREET PORTSMOUTH, NEW HAMPSHIRE

A. GREEN STREET VIEW

1 RAYNES AVE.

**B. NORTH MILL POND VIEW** 

**VIEW SOUTH** 

3

VIEW NORTH

53 GREEN STREET PORTSMOUTH, NEW HAMPSHIRE

HISTORIC DISTRICT COMMISSION WORK SESSION: FEBRUARY 5, 2020

SITE AND SURROUNDINGS VIEWS FROM THE SITE

VIEW FROM VAUGHAN STREET

VIEW TO NORTH MILL POND

VIEW FROM GREEN STREET

7

53 GREEN STREET

PORTSMOUTH, NEW HAMPSHIRE

SITE AND SURROUNDINGS STREET VIEWS