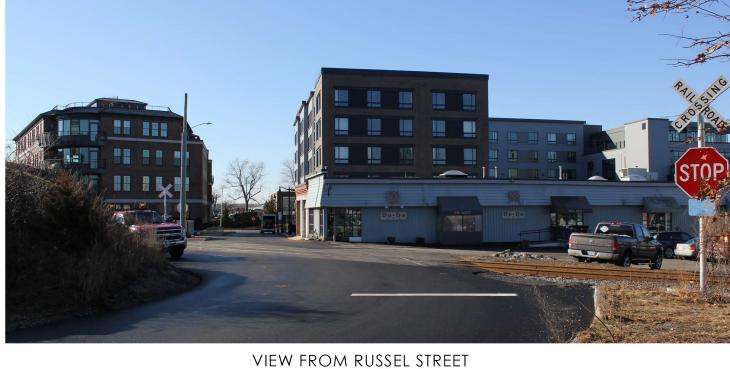

### PROPOSED MASSING VIEW FROM NORTH MILL POND

HISTORIC DISTRICT COMMISSION WORK SESSION: FEBRUARY 5, 2020

53 GREEN STREET

PORTSMOUTH, NEW HAMPSHIRE

EXISTING MASSING VIEW FROM MARKET & RUSSELL STREETS HISTORIC DISTRICT COMMISSION WORK SESSION: FEBRUARY 5, 2020 CJ ARCHITECTS HOTELS

### PROPOSED MASSING VIEW FROM MARKET & RUSSELL STREETS

HISTORIC DISTRICT COMMISSION WORK SESSION: FEBRUARY 5, 2020

PORTSMOUTH, NEW HAMPSHIRE

HISTORIC DISTRICT COMMISSION WORK SESSION: FEBRUARY 5, 2020

HISTORIC DISTRICT COMMISSION WORK SESSION: FEBRUARY 5, 2020