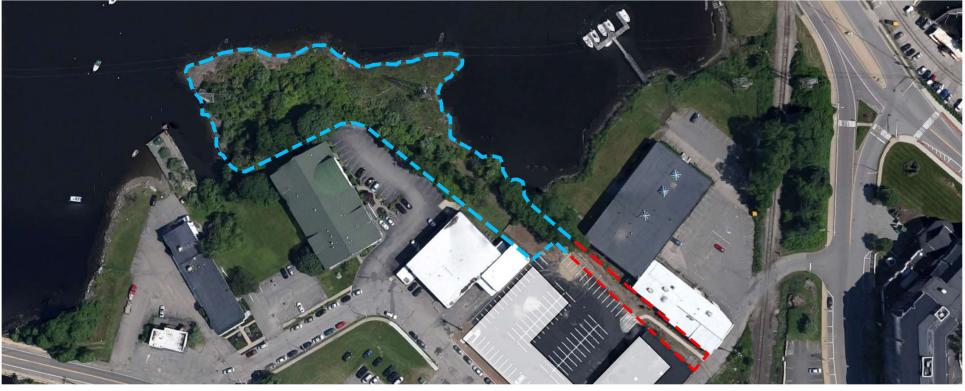

### SECTION 3 – Proposed Site Plan

- Building Footprint and Pedestrian walkway to Waterfront Park
- Existing property line shown in blue. Proposed lot line adjustment shown in red.

### WATERFRONT PARK EXTENSION

HISTORIC DISTRICT COMMISSION WORK SESSION: FEBRUARY 5, 2020

**CATHARTES** 1.2

PORTSMOUTH, NEW HAMPSHIRE

IMAGE KEY MAP

HISTORIC DISTRICT COMMISSION WORK SESSION: FEBRUARY 5, 2020