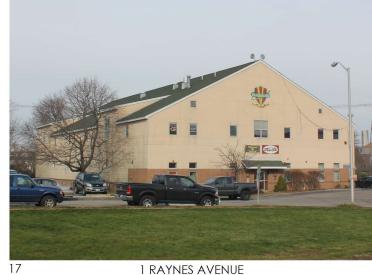

A. GREEN STREET VIEW

1 RAYNES AVE.

**B. NORTH MILL POND VIEW** 

**VIEW SOUTH** 

3

VIEW NORTH

53 GREEN STREET PORTSMOUTH, NEW HAMPSHIRE

HISTORIC DISTRICT COMMISSION WORK SESSION: FEBRUARY 5, 2020

HISTORIC DISTRICT COMMISSION WORK SESSION: FEBRUARY 5, 2020

233 VAUGHAN STREET

53 GREEN STREET

EXISTING 111 MAPLEWOOD AVENUE

16 PREVIOUSLY APPROVED 111 MAPLEWOOD AVENUE

1 RAYNES AVENUE

EXISTING 299 VAUGHAN STREET