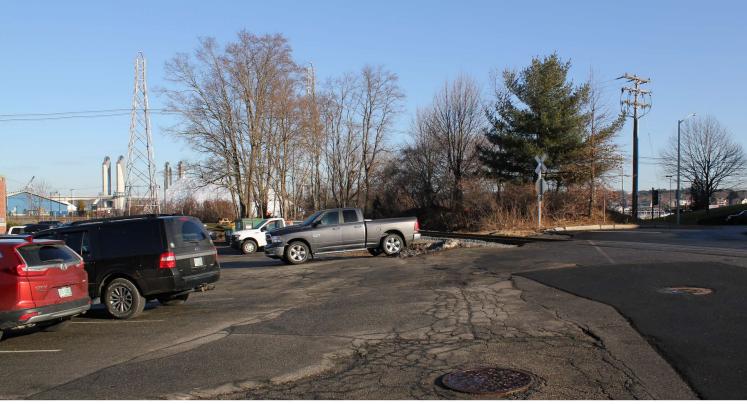

A. GREEN STREET VIEW

1 RAYNES AVE.

**B. NORTH MILL POND VIEW** 

**VIEW SOUTH** 

3

VIEW NORTH

53 GREEN STREET PORTSMOUTH, NEW HAMPSHIRE

HISTORIC DISTRICT COMMISSION WORK SESSION: FEBRUARY 5, 2020

SITE AND SURROUNDINGS VIEWS FROM THE SITE

VIEW FROM VAUGHAN STREET

VIEW TO NORTH MILL POND

VIEW FROM GREEN STREET

7

53 GREEN STREET

PORTSMOUTH, NEW HAMPSHIRE

SITE AND SURROUNDINGS STREET VIEWS