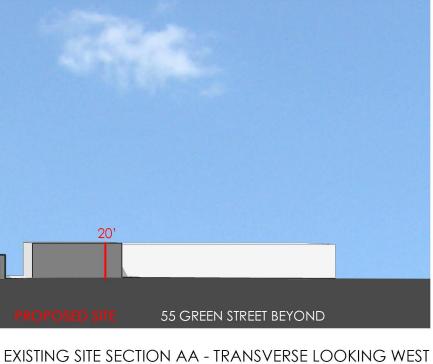

### SECTION 4 - Site Section

• Section through existing buildings and proposed massing from Maplewood to Market Street.

### SITE SECTION AA EXISTING AND PROPOSED HISTORIC DISTRICT COMMISSION WORK SESSION: FEBRUARY 5, 2020

CJ ARCHITECTS HOTELS

FIFI FIF FF 24' AC HOTEL 299 VAUGHAN STREET 111 MAPLEWOOD WITH PREVIOUSLY APPROVED BEYOND

PROPOSED SITE SECTION AA - TRANSVERSE LOOKING WEST

PORTSMOUTH, NEW HAMPSHIRE

EXISTING MASSING VIEW FROM NORTH MILL POND HISTORIC DISTRICT COMMISSION WORK SESSION: FEBRUARY 5, 2020