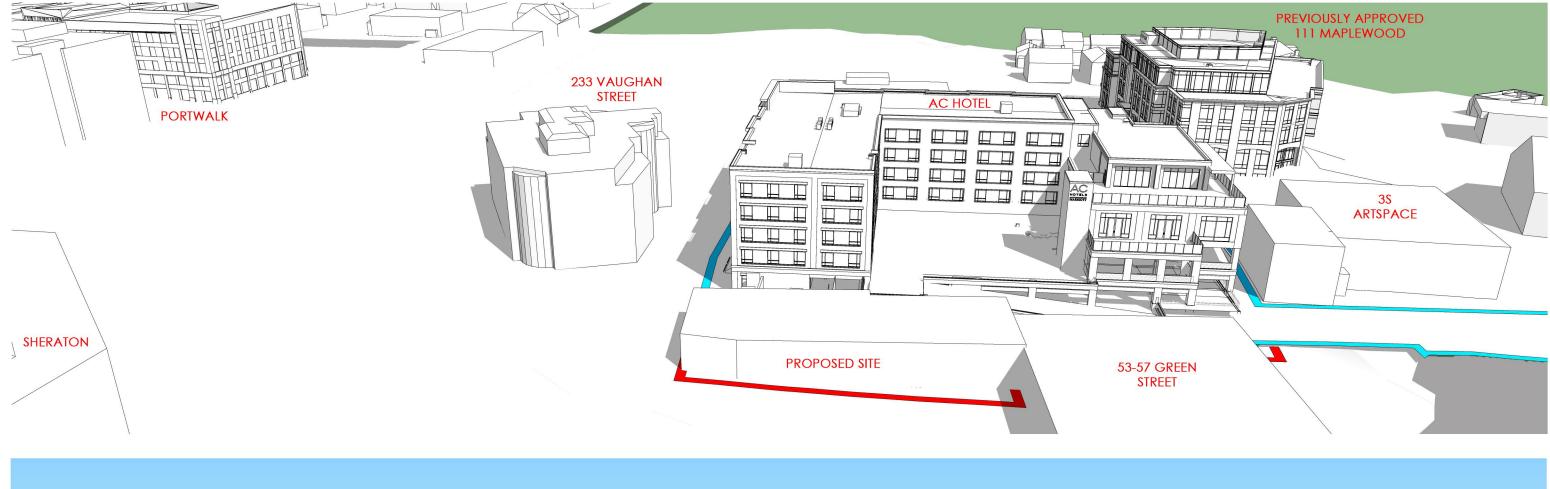

PROPOSED SITE SECTION AA - TRANSVERSE LOOKING WEST

PORTSMOUTH, NEW HAMPSHIRE

EXISTING MASSING VIEW FROM NORTH MILL POND HISTORIC DISTRICT COMMISSION WORK SESSION: FEBRUARY 5, 2020

### PROPOSED MASSING VIEW FROM NORTH MILL POND

HISTORIC DISTRICT COMMISSION WORK SESSION: FEBRUARY 5, 2020

53 GREEN STREET

PORTSMOUTH, NEW HAMPSHIRE

EXISTING MASSING VIEW FROM MARKET & RUSSELL STREETS HISTORIC DISTRICT COMMISSION WORK SESSION: FEBRUARY 5, 2020 CJ ARCHITECTS HOTELS