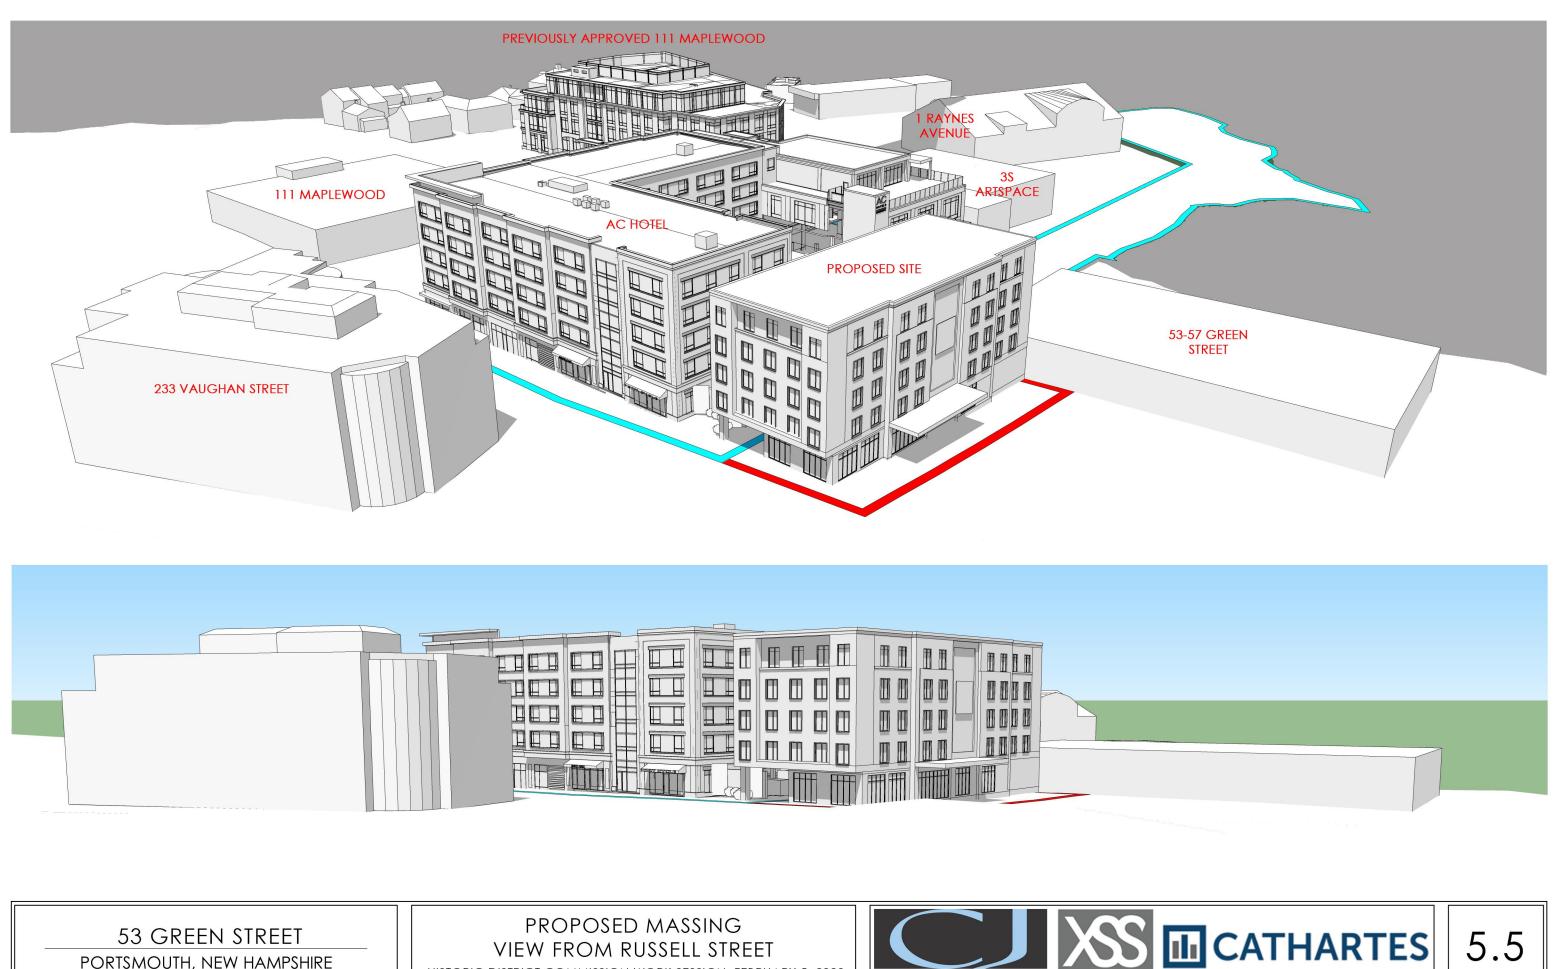

### PROPOSED MASSING VIEW FROM MARKET & RUSSELL STREETS

HISTORIC DISTRICT COMMISSION WORK SESSION: FEBRUARY 5, 2020

PORTSMOUTH, NEW HAMPSHIRE

HISTORIC DISTRICT COMMISSION WORK SESSION: FEBRUARY 5, 2020

HISTORIC DISTRICT COMMISSION WORK SESSION: FEBRUARY 5, 2020

PORTSMOUTH, NEW HAMPSHIRE

**53 GREEN STREET** 

CJ ARCHITECTS HOTELS

53 GREEN STREET

PORTSMOUTH, NEW HAMPSHIRE