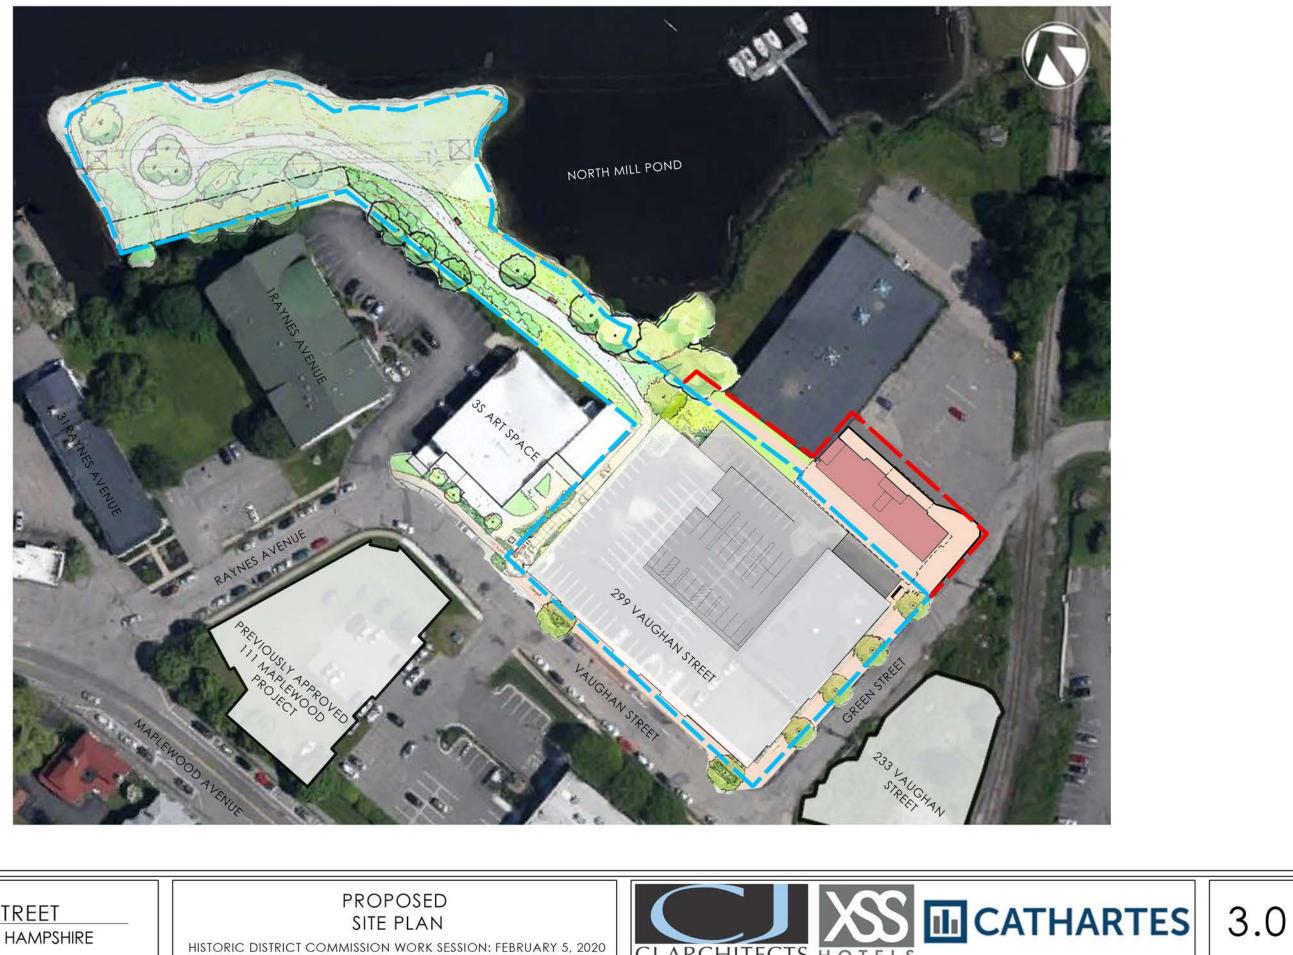

### SECTION 3 – Proposed Site Plan

- Building Footprint and Pedestrian walkway to Waterfront Park
- Existing property line shown in blue. Proposed lot line adjustment shown in red.

### **SECTION 1** – Surrounding Neighborhood Context

- Lot line adjustment to add the proposed site area to 299 Vaughan Street.
- Urban Renewal and the North End Vision Plan.
- Extension of the Waterfront Park and pedestrian connection to Green Street.