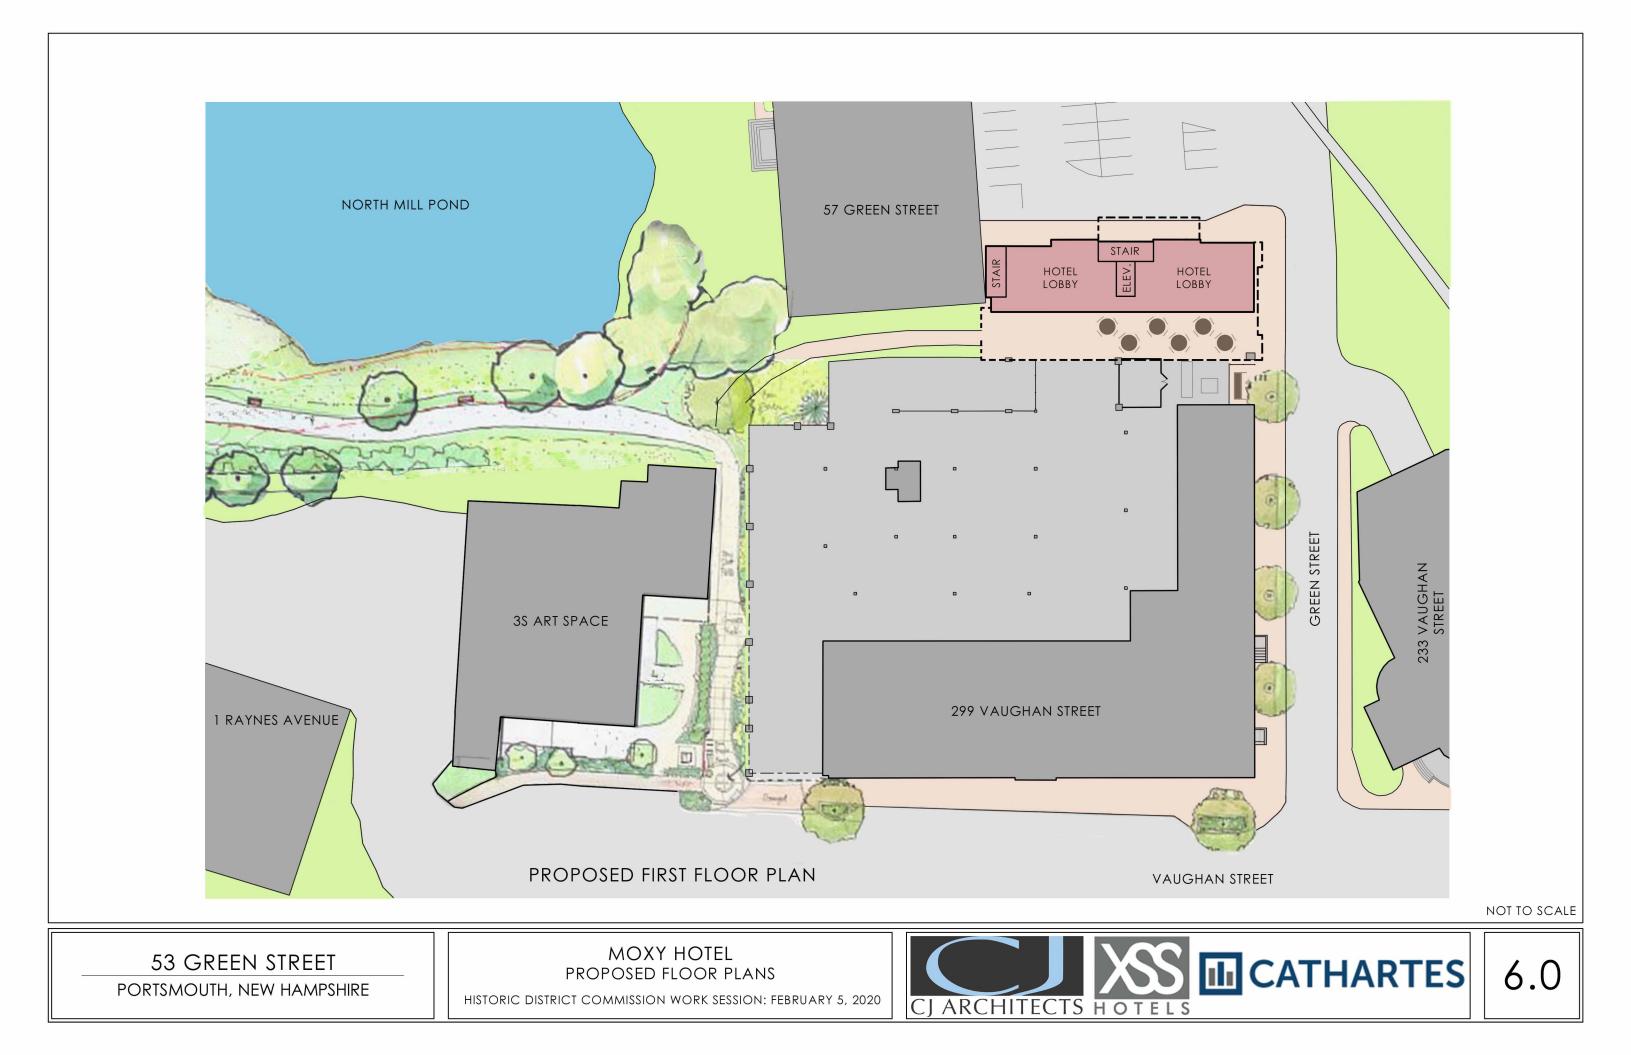

SECTION 6 – Proposed Floor Plans

- Ground Floor and open space.
- Upper Floor Plans.

| UNIT & AREA MATRIX |             |            |
|--------------------|-------------|------------|
|                    | HOTEL UNITS | HOTEL AREA |
| LOBBY              | 0           | 4,100      |
| SECOND             | 20          | 7,100      |
| THIRD              | 20          | 7,100      |
| FOURTH             | 20          | 7,100      |
| FIFTH              | 20          | 7,100      |
| TOTAL              | 80          | 32,500     |