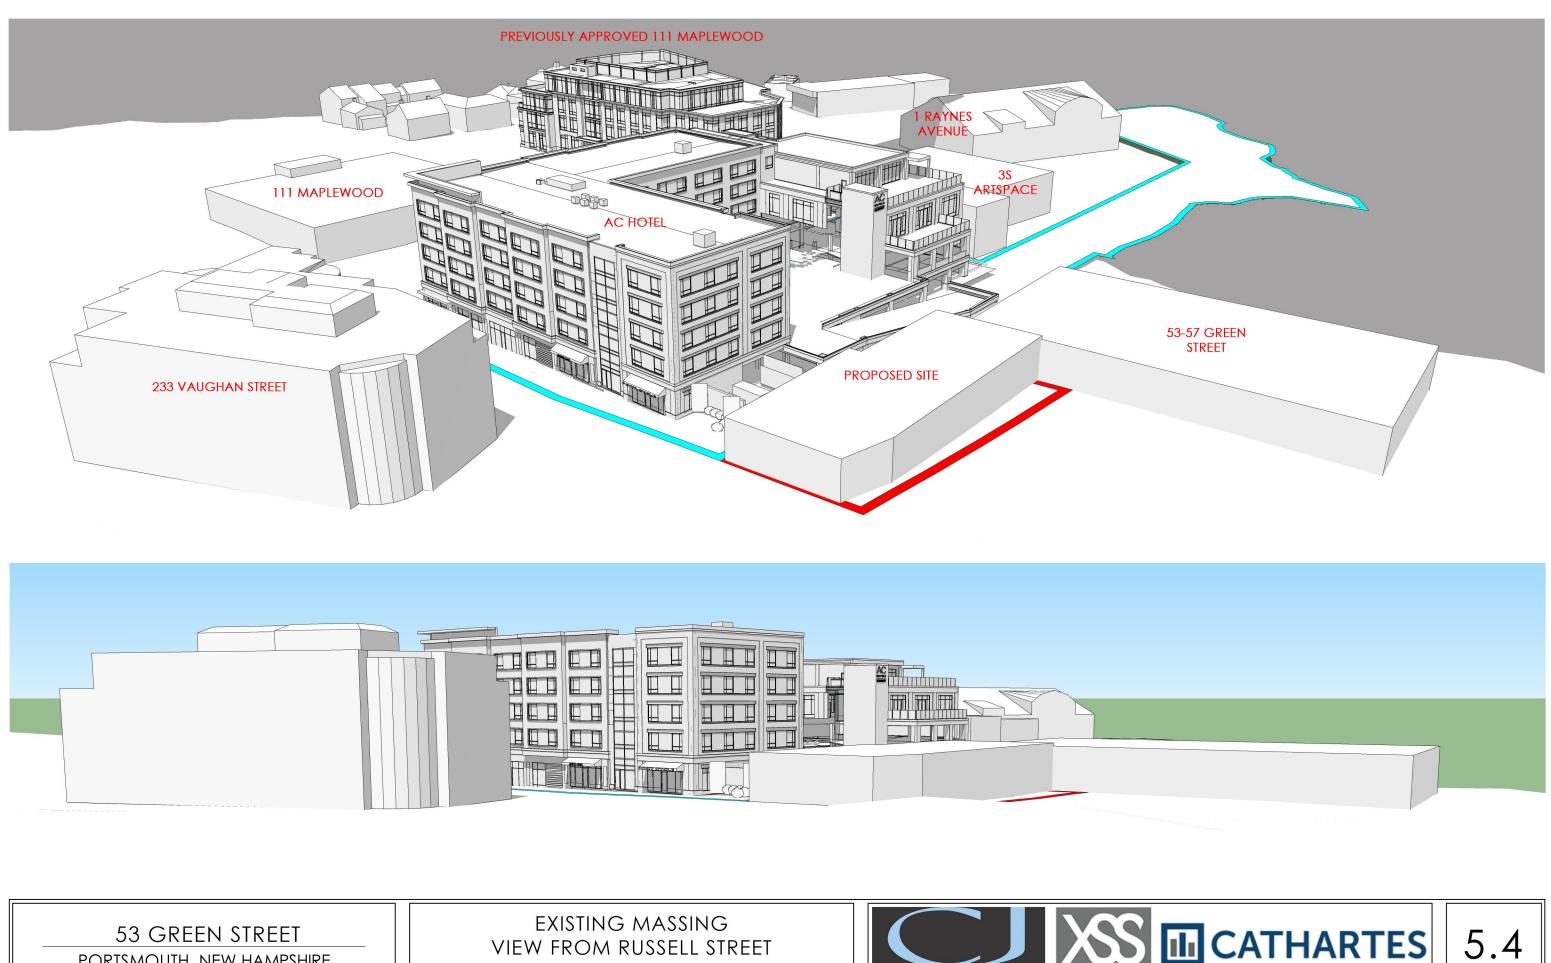

### SITE SECTION AA EXISTING AND PROPOSED HISTORIC DISTRICT COMMISSION WORK SESSION: FEBRUARY 5, 2020

CJ ARCHITECTS HOTELS

FIFI FIF FF 24' AC HOTEL 299 VAUGHAN STREET 111 MAPLEWOOD WITH PREVIOUSLY APPROVED BEYOND

PROPOSED SITE SECTION AA - TRANSVERSE LOOKING WEST

PORTSMOUTH, NEW HAMPSHIRE

EXISTING MASSING VIEW FROM NORTH MILL POND HISTORIC DISTRICT COMMISSION WORK SESSION: FEBRUARY 5, 2020

### PROPOSED MASSING VIEW FROM NORTH MILL POND

HISTORIC DISTRICT COMMISSION WORK SESSION: FEBRUARY 5, 2020

53 GREEN STREET

PORTSMOUTH, NEW HAMPSHIRE

EXISTING MASSING VIEW FROM MARKET & RUSSELL STREETS HISTORIC DISTRICT COMMISSION WORK SESSION: FEBRUARY 5, 2020 CJ ARCHITECTS HOTELS