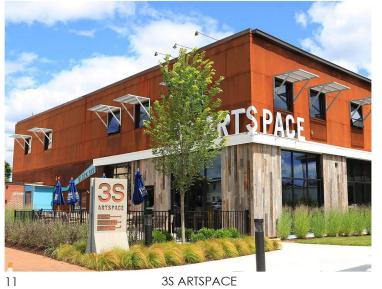

233 VAUGHAN STREET

53-57 GREEN STREET

SITE AND SURROUNDINGS PRIMARY VIEWS OF PROPERTY

HISTORIC DISTRICT COMMISSION WORK SESSION: FEBRUARY 5, 2020

53-57 GREEN STREET

35 ARTSPACE

53 GREEN STREET PORTSMOUTH, NEW HAMPSHIRE