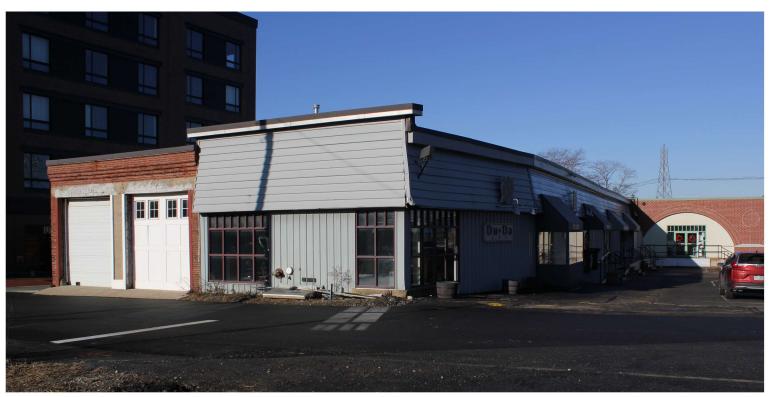

233 VAUGHAN STREET

53-57 GREEN STREET

SITE AND SURROUNDINGS PRIMARY VIEWS OF PROPERTY

HISTORIC DISTRICT COMMISSION WORK SESSION: FEBRUARY 5, 2020

53-57 GREEN STREET

35 ARTSPACE

53 GREEN STREET PORTSMOUTH, NEW HAMPSHIRE

21

53 GREEN STREET

PORTSMOUTH, NEW HAMPSHIRE

SHERATON HOTEL

PROPERTIES WITHIN 300'-500' OF PROPOSED SITE HISTORIC DISTRICT COMMISSION WORK SESSION: FEBRUARY 5, 2020

CINDY ANN CLEANERS

14

55-57 GREEN STREET