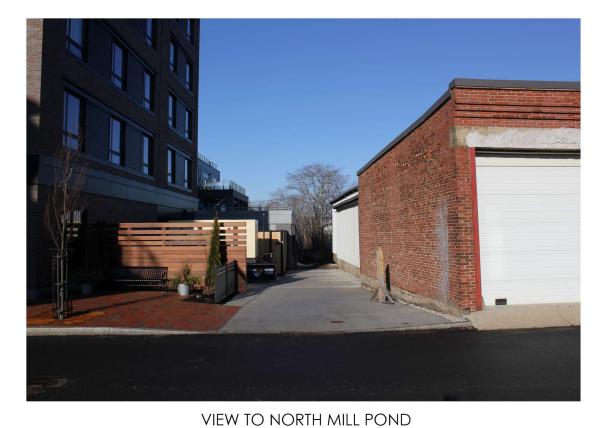

SITE AND SURROUNDINGS VIEWS FROM THE SITE

VIEW FROM VAUGHAN STREET

VIEW TO NORTH MILL POND

VIEW FROM GREEN STREET

7

53 GREEN STREET

PORTSMOUTH, NEW HAMPSHIRE

SITE AND SURROUNDINGS STREET VIEWS