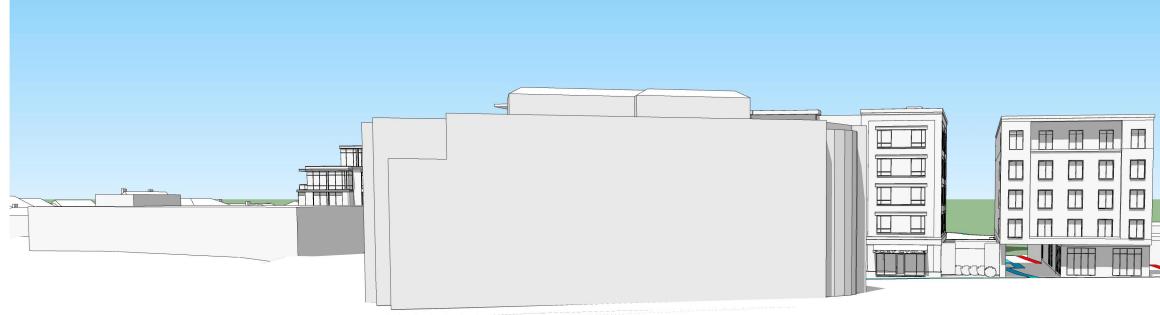

PROPOSED SITE SECTION AA - TRANSVERSE LOOKING WEST

PORTSMOUTH, NEW HAMPSHIRE

EXISTING MASSING VIEW FROM NORTH MILL POND HISTORIC DISTRICT COMMISSION WORK SESSION: FEBRUARY 5, 2020

### PROPOSED MASSING VIEW FROM NORTH MILL POND

HISTORIC DISTRICT COMMISSION WORK SESSION: FEBRUARY 5, 2020

53 GREEN STREET

PORTSMOUTH, NEW HAMPSHIRE

EXISTING MASSING VIEW FROM MARKET & RUSSELL STREETS HISTORIC DISTRICT COMMISSION WORK SESSION: FEBRUARY 5, 2020 CJ ARCHITECTS HOTELS