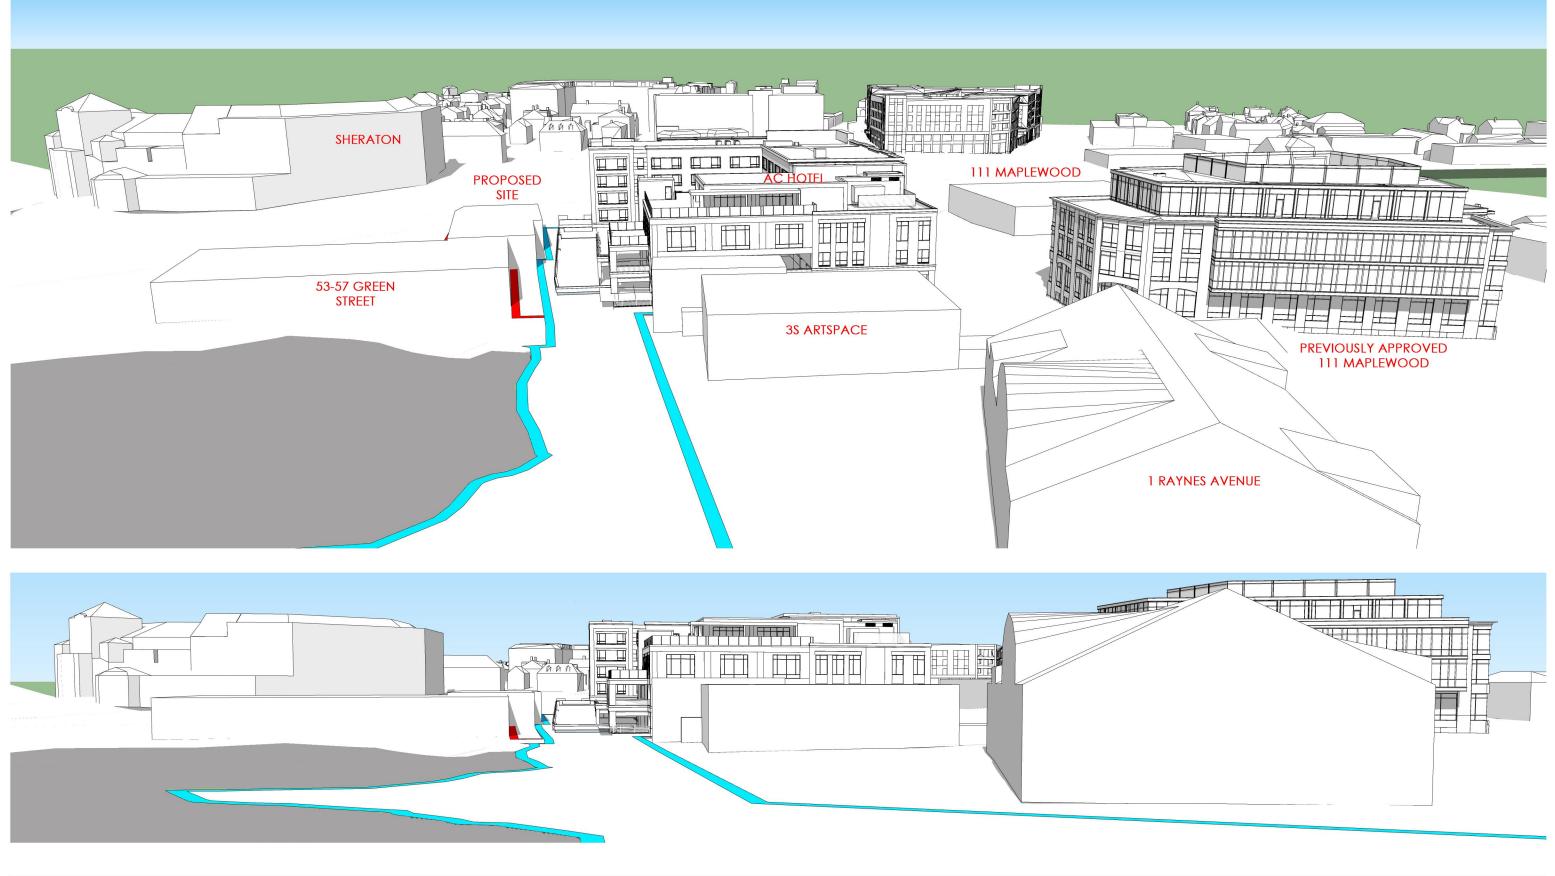

233 VAUGHAN STREET

53-57 GREEN STREET

SITE AND SURROUNDINGS PRIMARY VIEWS OF PROPERTY

HISTORIC DISTRICT COMMISSION WORK SESSION: FEBRUARY 5, 2020

53-57 GREEN STREET

35 ARTSPACE

53 GREEN STREET PORTSMOUTH, NEW HAMPSHIRE

A. GREEN STREET VIEW

1 RAYNES AVE.

**B. NORTH MILL POND VIEW** 

**VIEW SOUTH** 

3

VIEW NORTH

53 GREEN STREET PORTSMOUTH, NEW HAMPSHIRE

HISTORIC DISTRICT COMMISSION WORK SESSION: FEBRUARY 5, 2020

SITE AND SURROUNDINGS VIEWS FROM THE SITE

VIEW FROM VAUGHAN STREET

VIEW TO NORTH MILL POND

VIEW FROM GREEN STREET

7

53 GREEN STREET

PORTSMOUTH, NEW HAMPSHIRE

SITE AND SURROUNDINGS STREET VIEWS

HISTORIC DISTRICT COMMISSION WORK SESSION: FEBRUARY 5, 2020

233 VAUGHAN STREET

53 GREEN STREET

EXISTING 111 MAPLEWOOD AVENUE

16 PREVIOUSLY APPROVED 111 MAPLEWOOD AVENUE

1 RAYNES AVENUE

EXISTING 299 VAUGHAN STREET

21

53 GREEN STREET

PORTSMOUTH, NEW HAMPSHIRE

SHERATON HOTEL

PROPERTIES WITHIN 300'-500' OF PROPOSED SITE HISTORIC DISTRICT COMMISSION WORK SESSION: FEBRUARY 5, 2020

CINDY ANN CLEANERS

14

55-57 GREEN STREET

18

31 RAYNES AVENUE

22

PORTWALK

53 GREEN STREET PORTSMOUTH, NEW HAMPSHIRE

PORTSMOUTH, NEW HAMPSHIRE