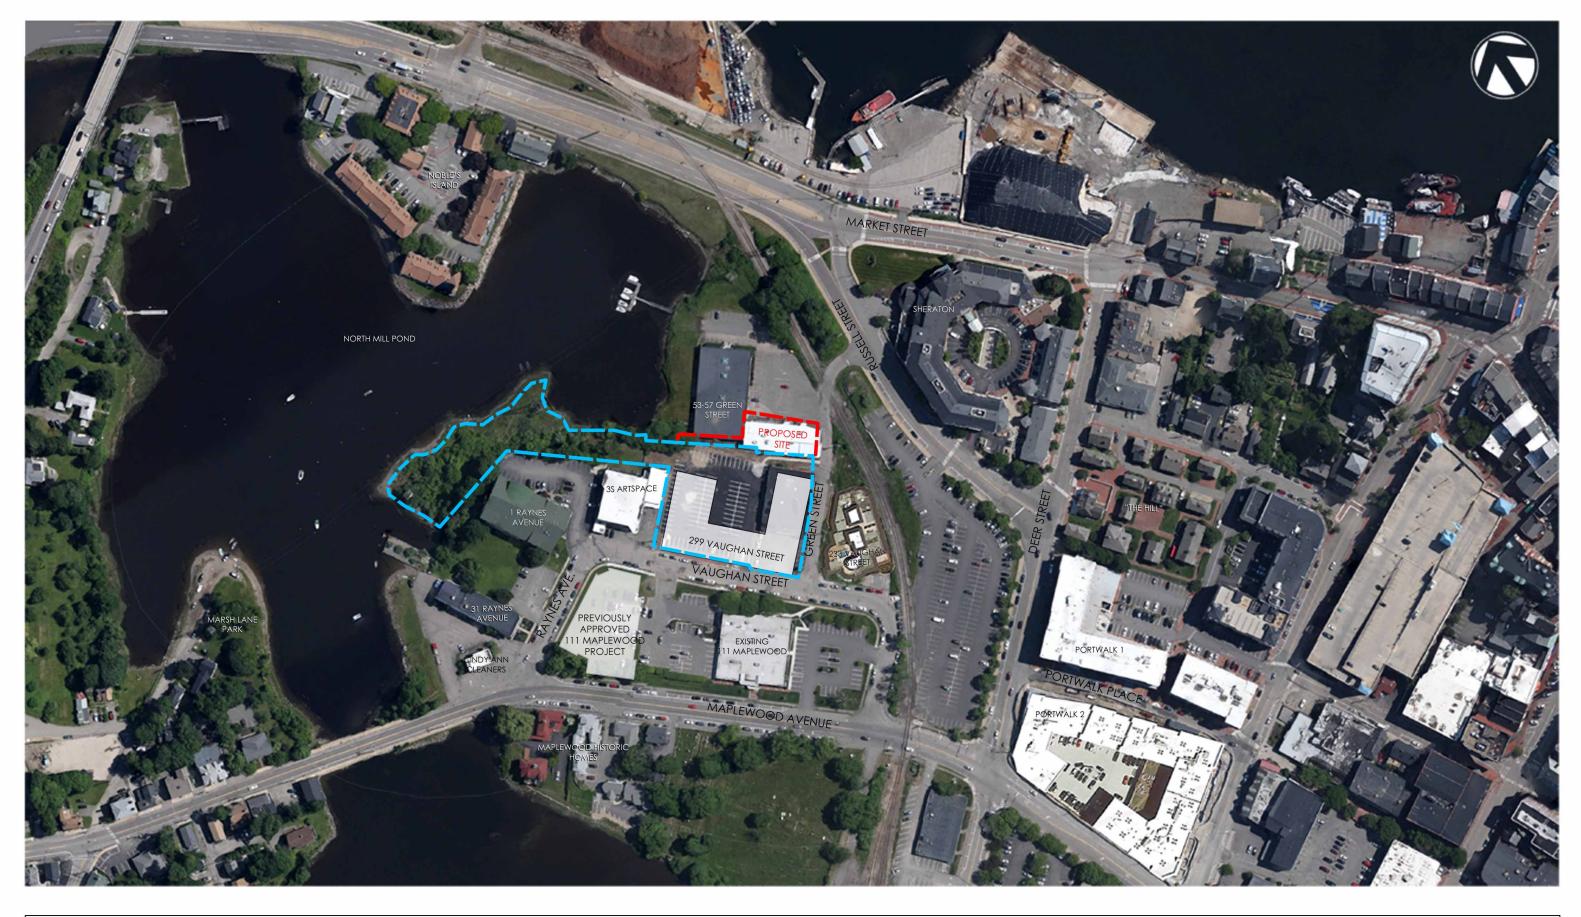

### AERIAL VIEW OF SITE AND SURROUNDINGS HISTORIC DISTRICT COMMISSION WORK SESSION: FEBRUARY 5, 2020

PORTSMOUTH, NEW HAMPSHIRE

### **SECTION 1** – Surrounding Neighborhood Context

- Lot line adjustment to add the proposed site area to 299 Vaughan Street.
- Urban Renewal and the North End Vision Plan.
- Extension of the Waterfront Park and pedestrian connection to Green Street.

### SECTION 3 – Proposed Site Plan

- Building Footprint and Pedestrian walkway to Waterfront Park
- Existing property line shown in blue. Proposed lot line adjustment shown in red.