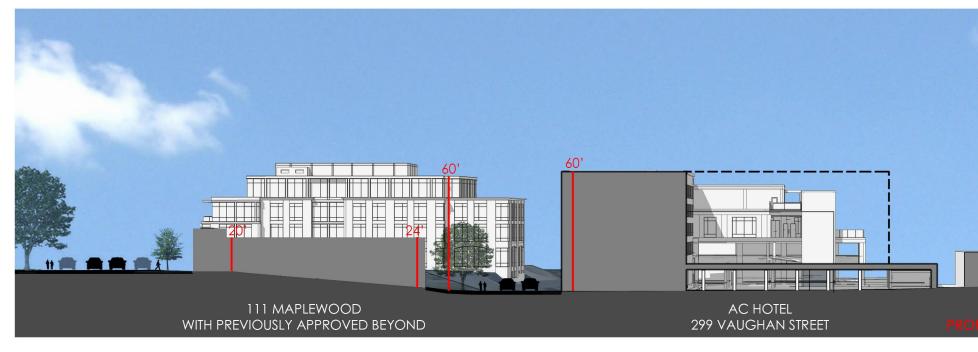

### SECTION 4 - Site Section

• Section through existing buildings and proposed massing from Maplewood to Market Street.

### SITE SECTION AA EXISTING AND PROPOSED HISTORIC DISTRICT COMMISSION WORK SESSION: FEBRUARY 5, 2020

CJ ARCHITECTS HOTELS

FIFI FIF FF 24' AC HOTEL 299 VAUGHAN STREET 111 MAPLEWOOD WITH PREVIOUSLY APPROVED BEYOND

PROPOSED SITE SECTION AA - TRANSVERSE LOOKING WEST

PORTSMOUTH, NEW HAMPSHIRE

EXISTING MASSING VIEW FROM NORTH MILL POND HISTORIC DISTRICT COMMISSION WORK SESSION: FEBRUARY 5, 2020