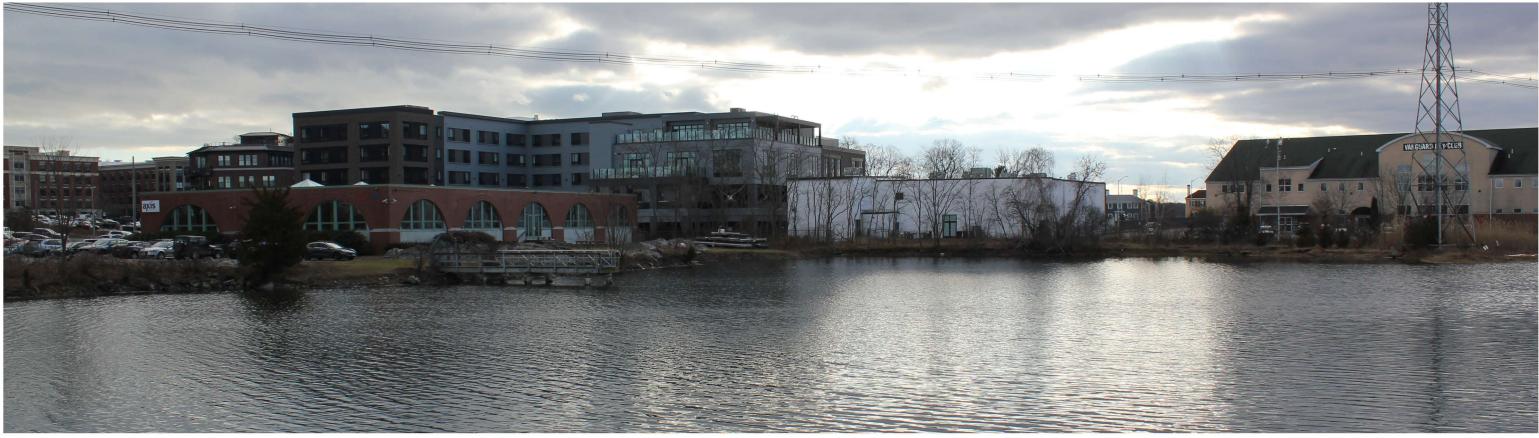

A. GREEN STREET VIEW

1 RAYNES AVE.

**B. NORTH MILL POND VIEW** 

**VIEW SOUTH** 

3

VIEW NORTH

53 GREEN STREET PORTSMOUTH, NEW HAMPSHIRE

HISTORIC DISTRICT COMMISSION WORK SESSION: FEBRUARY 5, 2020

SITE AND SURROUNDINGS VIEWS FROM THE SITE

VIEW FROM VAUGHAN STREET

VIEW TO NORTH MILL POND

VIEW FROM GREEN STREET

7

53 GREEN STREET

PORTSMOUTH, NEW HAMPSHIRE

SITE AND SURROUNDINGS STREET VIEWS

PROPOSED SITE SECTION AA - TRANSVERSE LOOKING WEST

PORTSMOUTH, NEW HAMPSHIRE

EXISTING MASSING VIEW FROM NORTH MILL POND HISTORIC DISTRICT COMMISSION WORK SESSION: FEBRUARY 5, 2020

### PROPOSED MASSING VIEW FROM NORTH MILL POND

HISTORIC DISTRICT COMMISSION WORK SESSION: FEBRUARY 5, 2020

53 GREEN STREET

PORTSMOUTH, NEW HAMPSHIRE

EXISTING MASSING VIEW FROM MARKET & RUSSELL STREETS HISTORIC DISTRICT COMMISSION WORK SESSION: FEBRUARY 5, 2020 CJ ARCHITECTS HOTELS