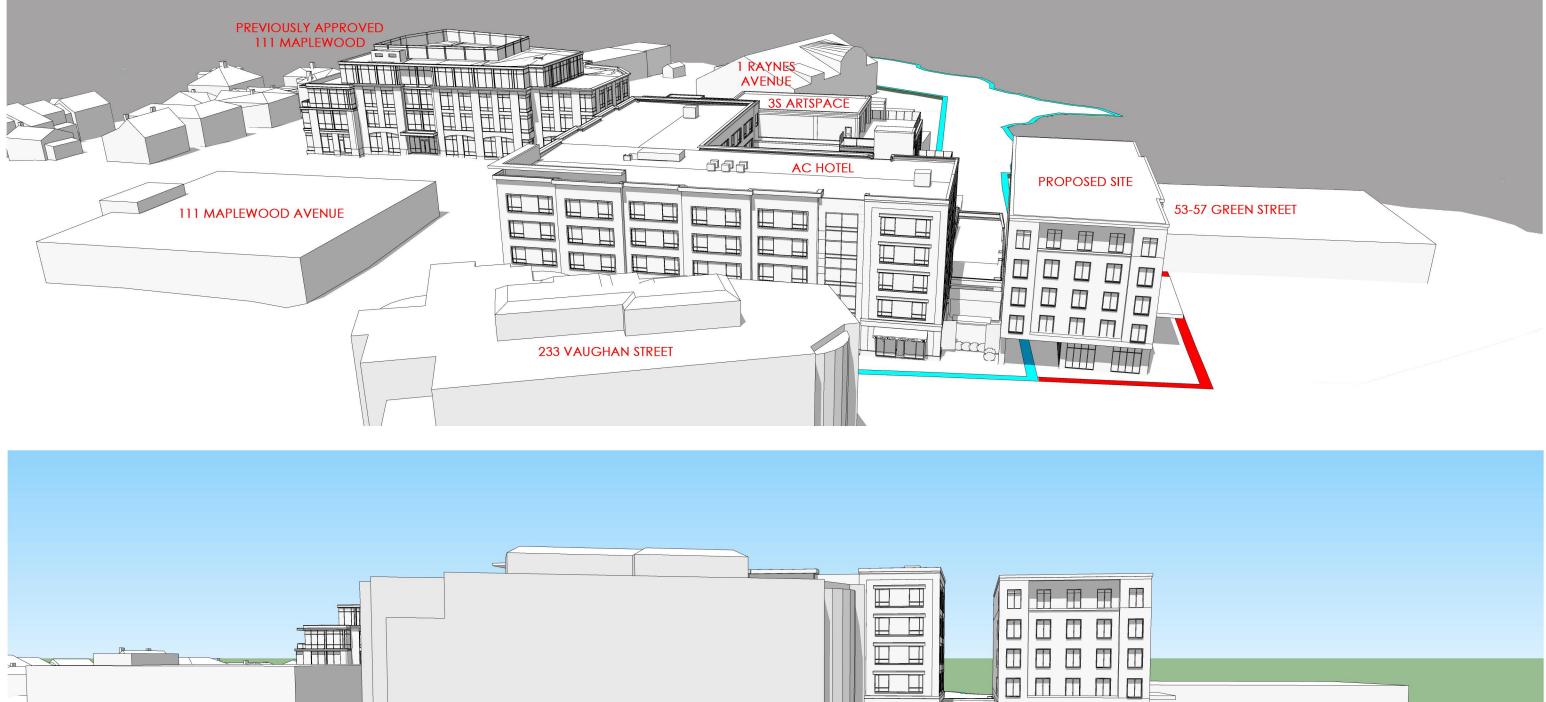

233 VAUGHAN STREET

53-57 GREEN STREET

SITE AND SURROUNDINGS PRIMARY VIEWS OF PROPERTY

HISTORIC DISTRICT COMMISSION WORK SESSION: FEBRUARY 5, 2020

53-57 GREEN STREET

35 ARTSPACE

53 GREEN STREET PORTSMOUTH, NEW HAMPSHIRE

HISTORIC DISTRICT COMMISSION WORK SESSION: FEBRUARY 5, 2020

233 VAUGHAN STREET

53 GREEN STREET

EXISTING 111 MAPLEWOOD AVENUE

16 PREVIOUSLY APPROVED 111 MAPLEWOOD AVENUE

1 RAYNES AVENUE

EXISTING 299 VAUGHAN STREET

21

53 GREEN STREET

PORTSMOUTH, NEW HAMPSHIRE

SHERATON HOTEL

PROPERTIES WITHIN 300'-500' OF PROPOSED SITE HISTORIC DISTRICT COMMISSION WORK SESSION: FEBRUARY 5, 2020

CINDY ANN CLEANERS

14

55-57 GREEN STREET