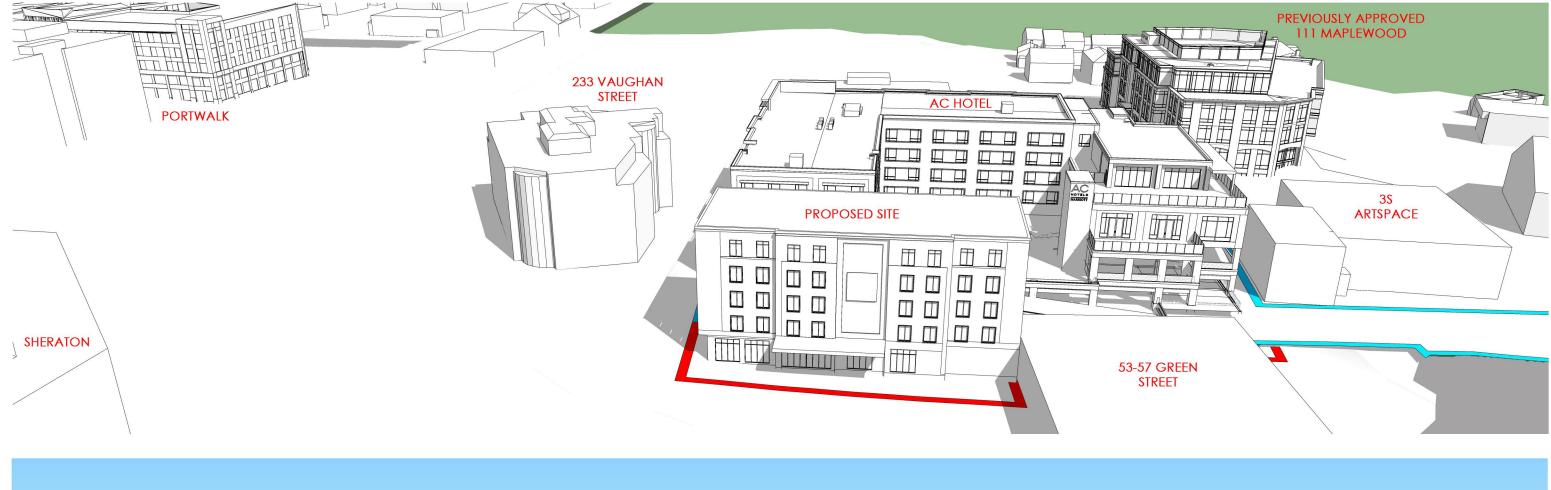

### PROPOSED MASSING VIEW FROM MARKET & RUSSELL STREETS

HISTORIC DISTRICT COMMISSION WORK SESSION: FEBRUARY 5, 2020

PORTSMOUTH, NEW HAMPSHIRE

HISTORIC DISTRICT COMMISSION WORK SESSION: FEBRUARY 5, 2020

HISTORIC DISTRICT COMMISSION WORK SESSION: FEBRUARY 5, 2020

### PROPOSED MASSING VIEW FROM GREEN STREET

HISTORIC DISTRICT COMMISSION WORK SESSION: FEBRUARY 5, 2020

53 GREEN STREET

PORTSMOUTH, NEW HAMPSHIRE