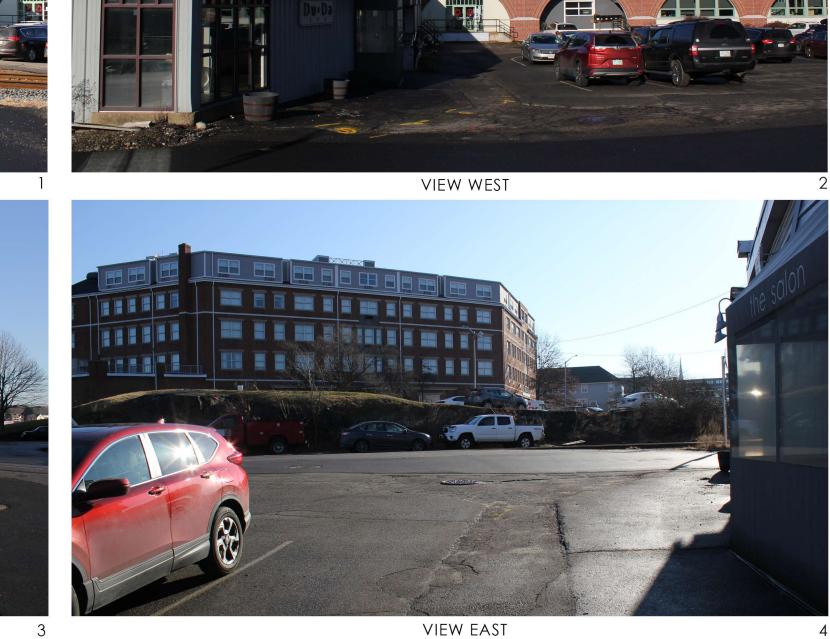

A. GREEN STREET VIEW

1 RAYNES AVE.

**B. NORTH MILL POND VIEW** 

**VIEW SOUTH** 

3

VIEW NORTH

53 GREEN STREET PORTSMOUTH, NEW HAMPSHIRE

HISTORIC DISTRICT COMMISSION WORK SESSION: FEBRUARY 5, 2020

SITE AND SURROUNDINGS VIEWS FROM THE SITE

VIEW FROM VAUGHAN STREET

VIEW TO NORTH MILL POND

VIEW FROM GREEN STREET

7

53 GREEN STREET

PORTSMOUTH, NEW HAMPSHIRE

SITE AND SURROUNDINGS STREET VIEWS