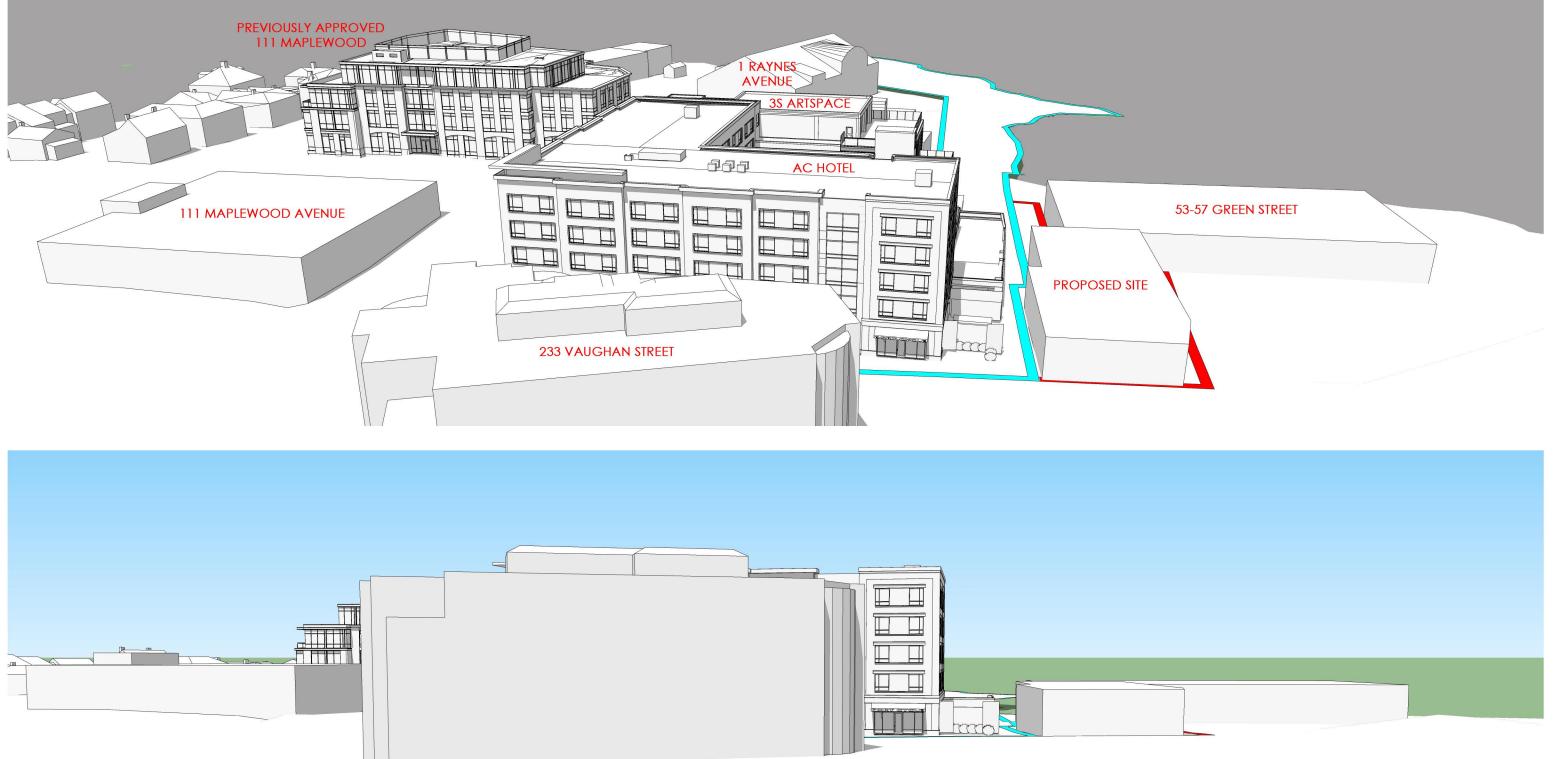

### PROPOSED MASSING VIEW FROM NORTH MILL POND

HISTORIC DISTRICT COMMISSION WORK SESSION: FEBRUARY 5, 2020

53 GREEN STREET

PORTSMOUTH, NEW HAMPSHIRE

EXISTING MASSING VIEW FROM MARKET & RUSSELL STREETS HISTORIC DISTRICT COMMISSION WORK SESSION: FEBRUARY 5, 2020 CJ ARCHITECTS HOTELS

PROPOSED SITE SECTION AA - TRANSVERSE LOOKING WEST

PORTSMOUTH, NEW HAMPSHIRE

EXISTING MASSING VIEW FROM NORTH MILL POND HISTORIC DISTRICT COMMISSION WORK SESSION: FEBRUARY 5, 2020