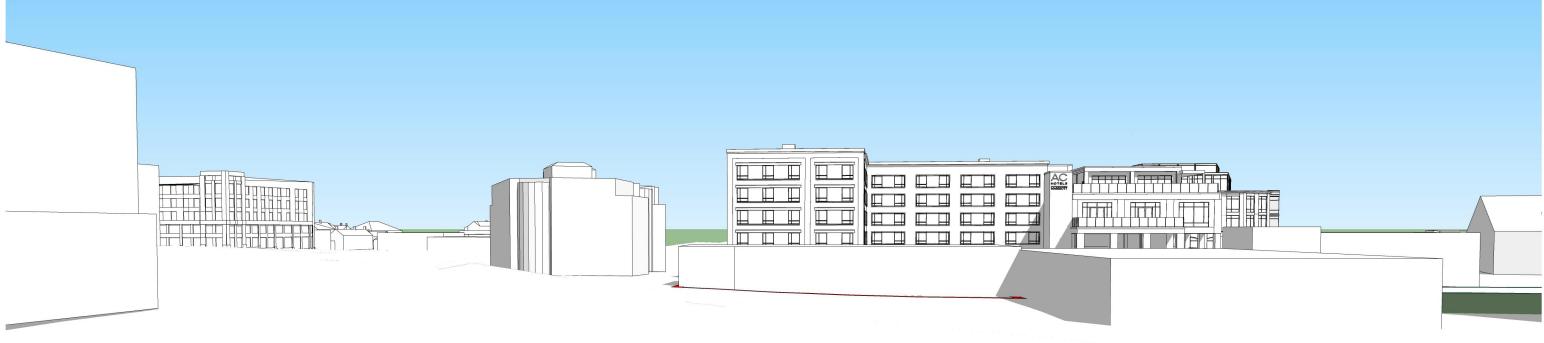

### SITE SECTION AA EXISTING AND PROPOSED HISTORIC DISTRICT COMMISSION WORK SESSION: FEBRUARY 5, 2020

CJ ARCHITECTS HOTELS

FIFI FIF FF 24' AC HOTEL 299 VAUGHAN STREET 111 MAPLEWOOD WITH PREVIOUSLY APPROVED BEYOND

PROPOSED SITE SECTION AA - TRANSVERSE LOOKING WEST

PORTSMOUTH, NEW HAMPSHIRE

EXISTING MASSING VIEW FROM NORTH MILL POND HISTORIC DISTRICT COMMISSION WORK SESSION: FEBRUARY 5, 2020