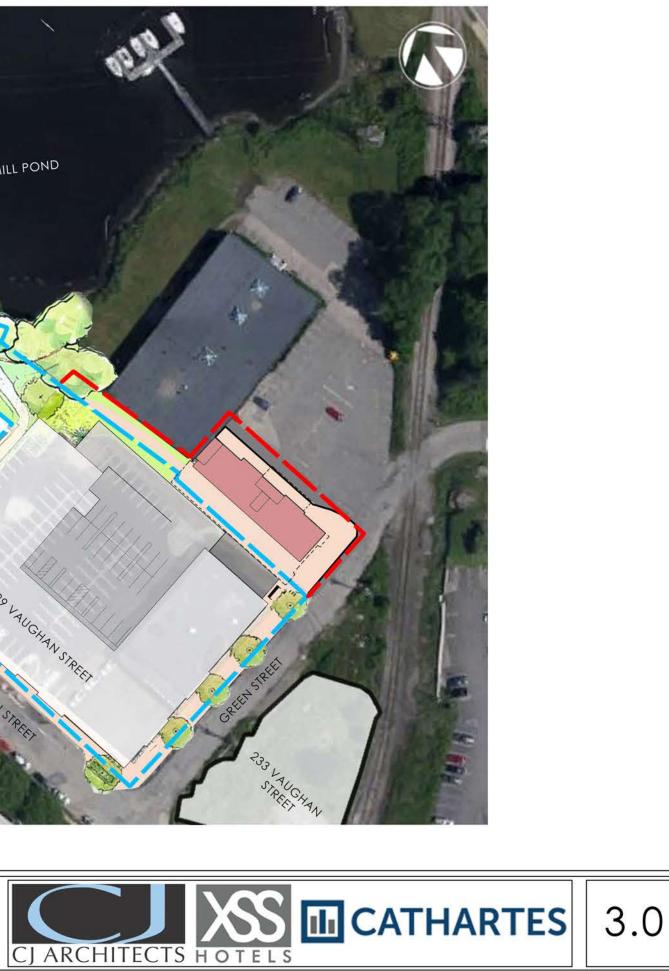

### SECTION 3 – Proposed Site Plan

- Building Footprint and Pedestrian walkway to Waterfront Park
- Existing property line shown in blue. Proposed lot line adjustment shown in red.

### **SECTION 1** – Surrounding Neighborhood Context

- Lot line adjustment to add the proposed site area to 299 Vaughan Street.
- Urban Renewal and the North End Vision Plan.
- Extension of the Waterfront Park and pedestrian connection to Green Street.