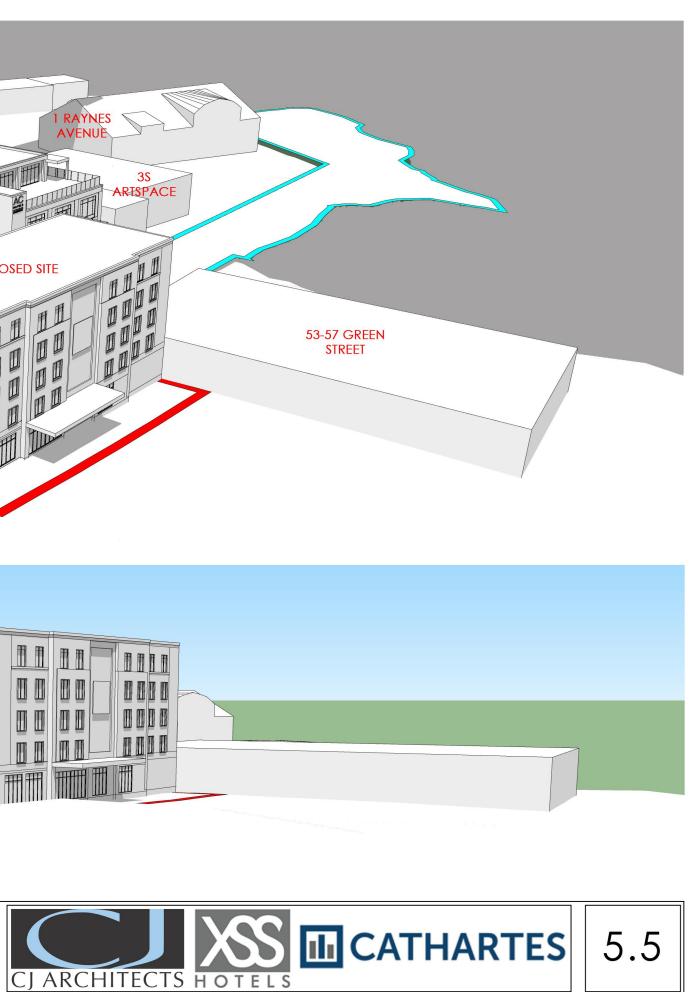

### SECTION 5 – Massing

- Existing and Proposed Massing studies as viewed from key locations.
- Aerial Massing Volumes with Corresponding Elevations.
- View of Pedestrian access from Green Street to the Waterfront Park.

### WATERFRONT PARK EXTENSION

HISTORIC DISTRICT COMMISSION WORK SESSION: FEBRUARY 5, 2020

**CATHARTES** 1.2

PORTSMOUTH, NEW HAMPSHIRE

IMAGE KEY MAP

HISTORIC DISTRICT COMMISSION WORK SESSION: FEBRUARY 5, 2020