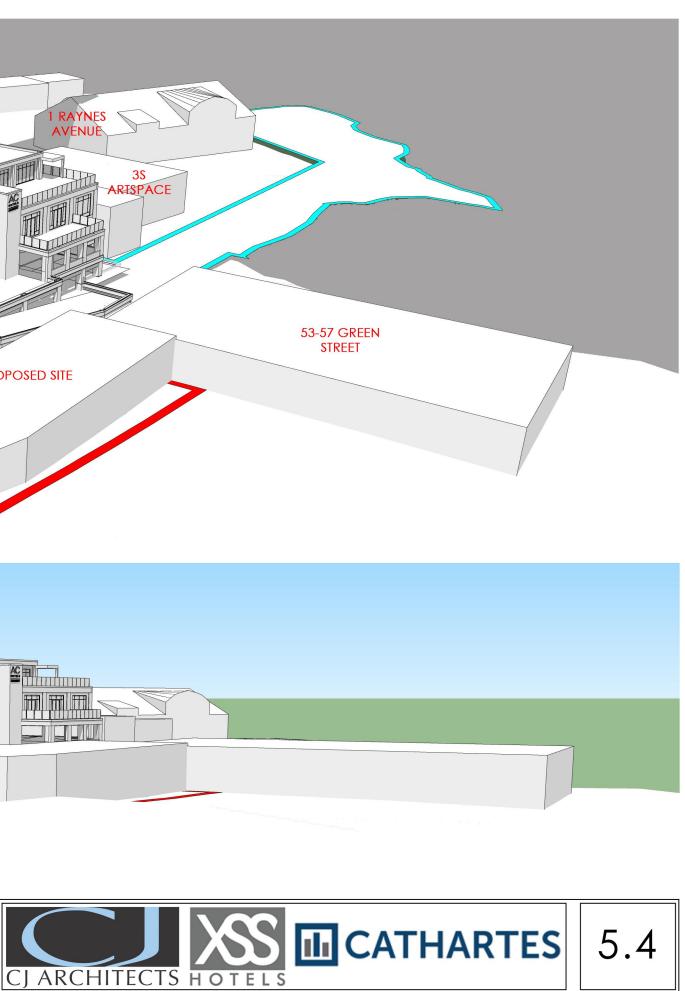

### SECTION 5 – Massing

- Existing and Proposed Massing studies as viewed from key locations.
- Aerial Massing Volumes with Corresponding Elevations.
- View of Pedestrian access from Green Street to the Waterfront Park.

### SITE SECTION AA EXISTING AND PROPOSED HISTORIC DISTRICT COMMISSION WORK SESSION: FEBRUARY 5, 2020

CJ ARCHITECTS HOTELS

FIFI FIF FF 24' AC HOTEL 299 VAUGHAN STREET 111 MAPLEWOOD WITH PREVIOUSLY APPROVED BEYOND

PROPOSED SITE SECTION AA - TRANSVERSE LOOKING WEST

PORTSMOUTH, NEW HAMPSHIRE

EXISTING MASSING VIEW FROM NORTH MILL POND HISTORIC DISTRICT COMMISSION WORK SESSION: FEBRUARY 5, 2020