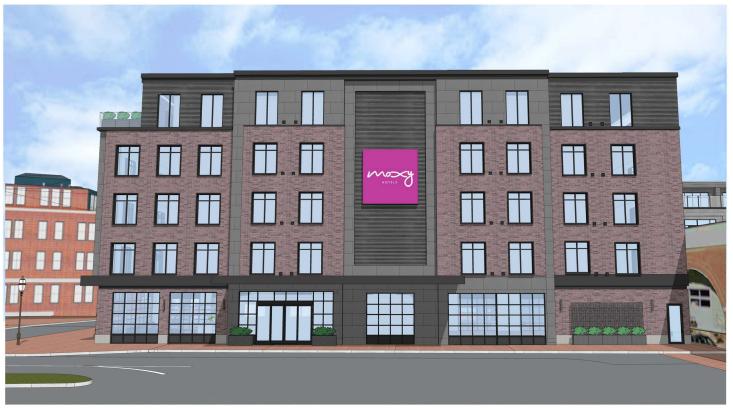

HISTORIC DISTRICT COMMISSION WORK SESSION 2: MARCH 4, 2020

6.

GREEN STREET VIEW FROM VAUGHAN STREET

VIEW FROM GREEN STREET

GREEN STREET VIEW FROM RUSSELL STREET

FRONT ELEVATION VIEW

53 GREEN STREET

VIEW TO NORTH MILL POND