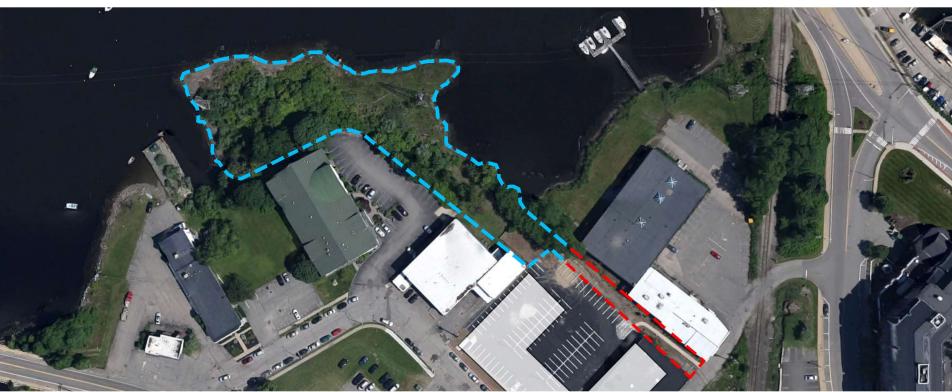

## AERIAL VIEW OF SITE AND SURROUNDINGS

VIEW FROM MARKET STREET

VIEW TO NORTH MILL POND

AERIAL VIEW OF WATERFRONT PARK

WATERFRONT PARK EXTENSION

IMAGE KEY MAP

233 VAUGHAN STREET

A. GREEN STREET VIEW

53-57 GREEN STREET 1 RAYNES AVE. B. NORTH MILL POND VIEW

53 GREEN STREET
PORTSMOUTH, NEW HAMPSHIRE

SITE AND SURROUNDINGS PRIMARY VIEWS OF PROPERTY

HISTORIC DISTRICT COMMISSION WORK SESSION 2: MARCH 4, 2020