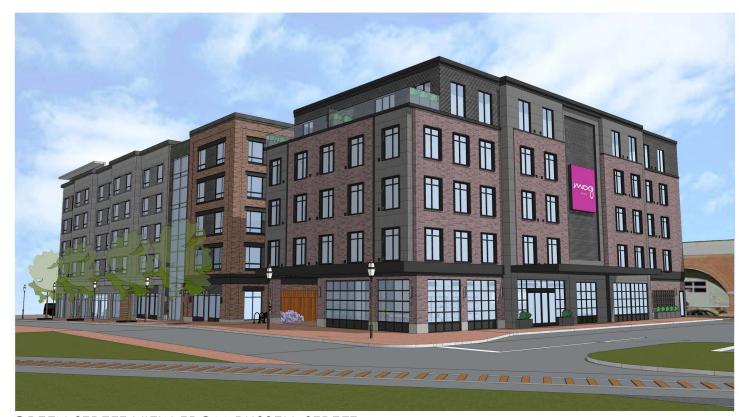

## PROPOSED MASSING VIEW FROM NORTH MILL POND

PROPOSED MASSING
VIEW FROM MARKET & RUSSELL STREETS
HISTORIC DISTRICT COMMISSION WORK SESSION 2: MARCH 4, 2020