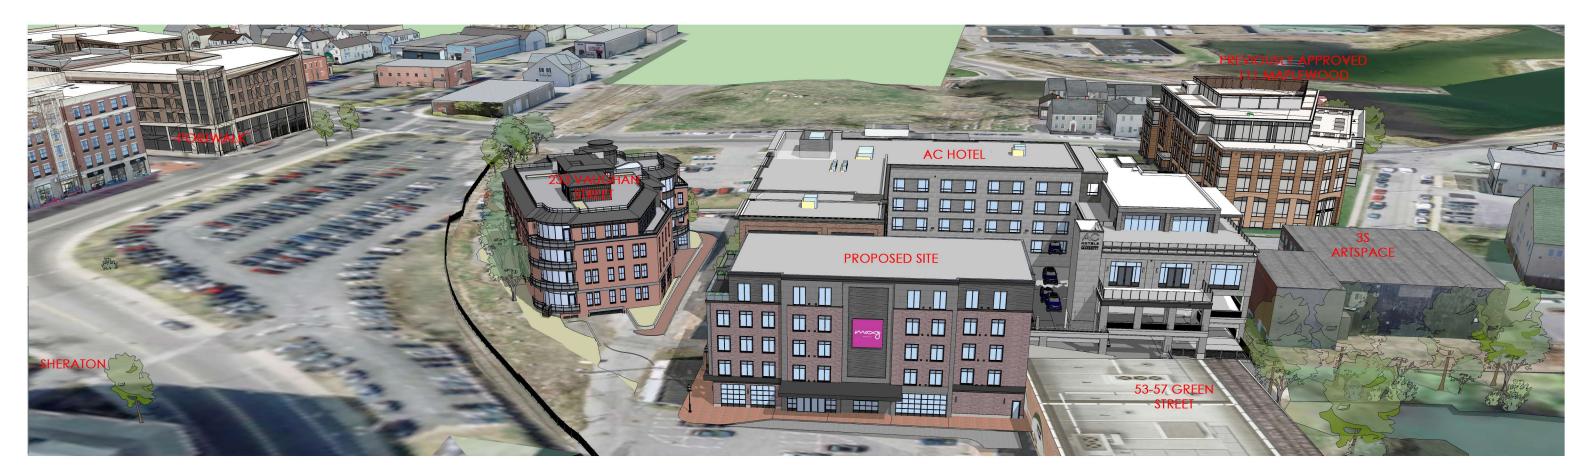

## PROPOSED MASSING VIEW FROM NORTH MILL POND

PROPOSED MASSING
VIEW FROM MARKET & RUSSELL STREETS
HISTORIC DISTRICT COMMISSION WORK SESSION 2: MARCH 4, 2020

### PROPOSED MASSING VIEW FROM RUSSELL STREET

### PROPOSED MASSING VIEW FROM GREEN STREET

NOT TO SCALE

53 GREEN STREET
PORTSMOUTH, NEW HAMPSHIRE

MOXY HOTEL PROPOSED FLOOR PLANS

NOT TO SCALE

53 GREEN STREET
PORTSMOUTH, NEW HAMPSHIRE

MOXY HOTEL PROPOSED FLOOR PLANS