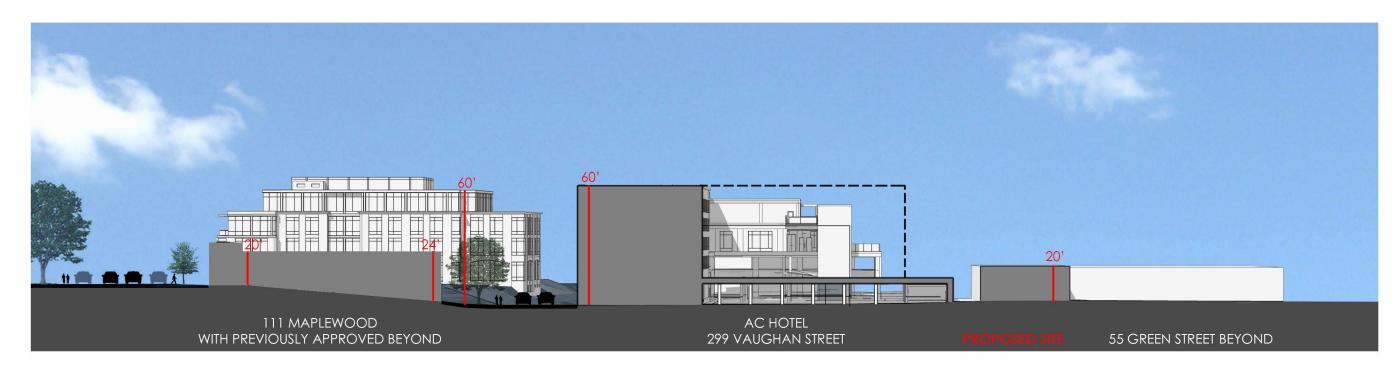

EXISTING SITE SECTION AA - TRANSVERSE LOOKING WEST

PROPOSED SITE SECTION AA - TRANSVERSE LOOKING WEST

53 GREEN STREET

PORTSMOUTH, NEW HAMPSHIRE

SITE SECTION AA
EXISTING AND PROPOSED

HISTORIC DISTRICT COMMISSION WORK SESSION 2: MARCH 4, 2020