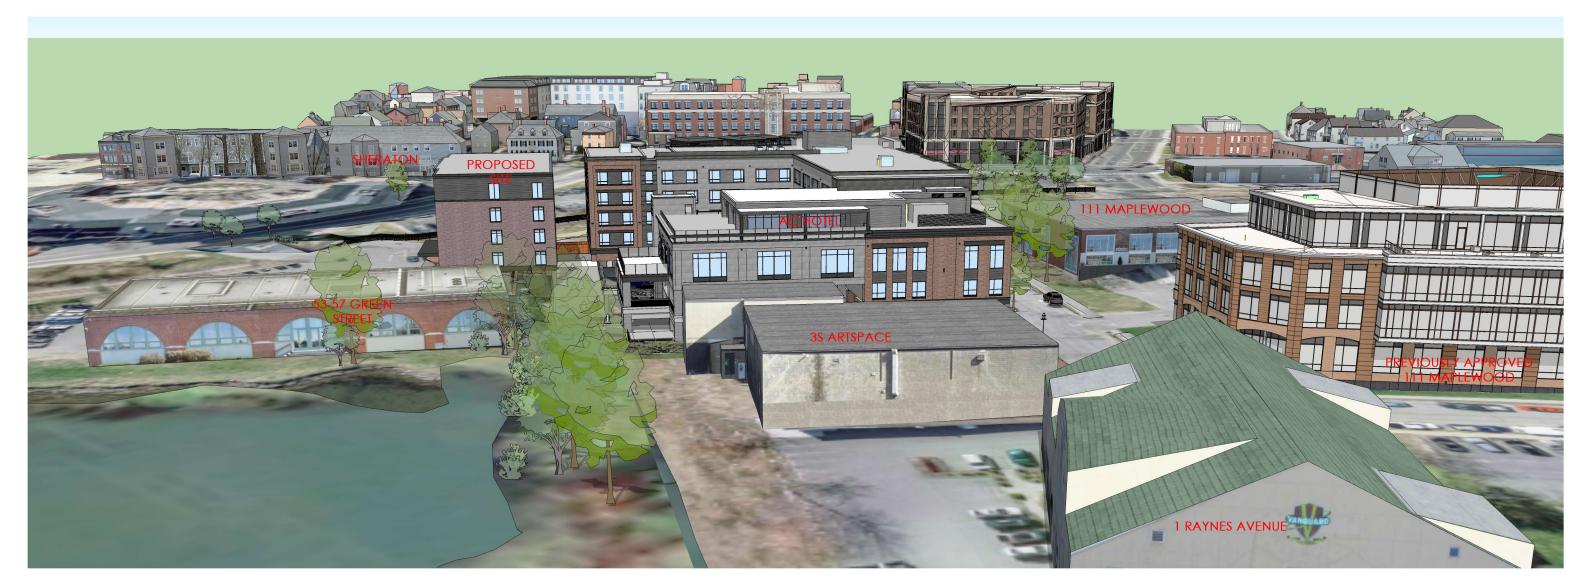

EXISTING 111 MAPLEWOOD AVENUE

16 PREVIOUSLY APPROVED 111 MAPLEWOOD AVENUE

1 RAYNES AVENUE

31 RAYNES AVENUE

SHERATON HOTEL

EXISTING 299 VAUGHAN STREET

PORTWALK

PROPERTIES WITHIN 300'-500' OF PROPOSED SITE

## PROPOSED MASSING VIEW FROM NORTH MILL POND

PROPOSED MASSING
VIEW FROM MARKET & RUSSELL STREETS
HISTORIC DISTRICT COMMISSION WORK SESSION 2: MARCH 4, 2020