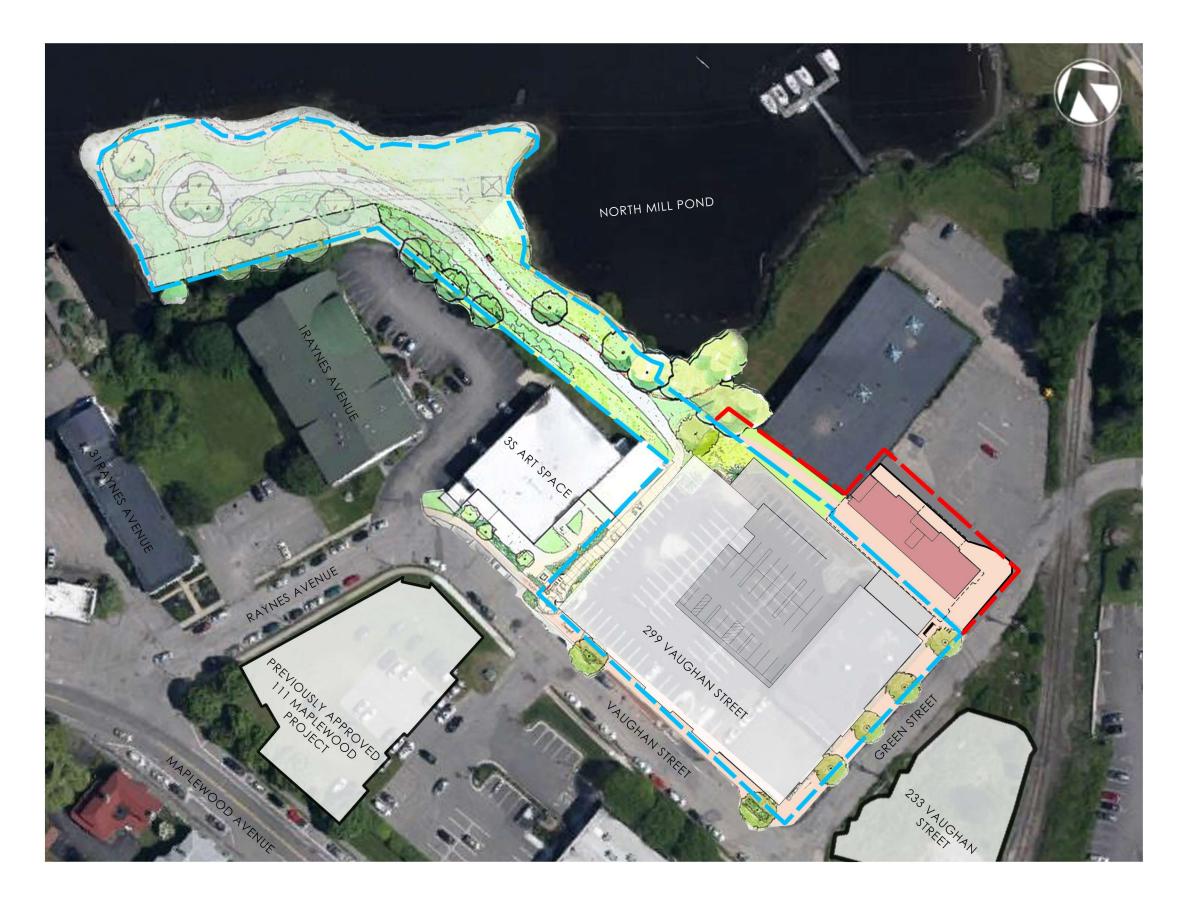

ITE AND SURROUNDINGS PRIMARY VIEWS OF PROPERTY

HISTORIC DISTRICT COMMISSION WORK SESSION 2: MARCH 4, 2020



2.1





VIEW FROM VAUGHAN STREET





VIEW FROM GREEN STREET

VIEW FROM RUSSEL STREET

SITE AND SURROUNDINGS STREET VIEWS









233 VAUGHAN STREET 12



53 GREEN STREET 13



14 55-57 GREEN STREET



EXISTING 111 MAPLEWOOD AVENUE



16 PREVIOUSLY APPROVED 111 MAPLEWOOD AVENUE



1 RAYNES AVENUE



31 RAYNES AVENUE





SHERATON HOTEL



EXISTING 299 VAUGHAN STREET



PORTWALK

PROPERTIES WITHIN 300'-500' OF PROPOSED SITE





EXISTING SITE SECTION AA - TRANSVERSE LOOKING WEST



PROPOSED SITE SECTION AA - TRANSVERSE LOOKING WEST

53 GREEN STREET

PORTSMOUTH, NEW HAMPSHIRE

SITE SECTION AA
EXISTING AND PROPOSED

HISTORIC DISTRICT COMMISSION WORK SESSION 2: MARCH 4, 2020



3.0



PROPOSED SITE PLAN







## PROPOSED MASSING VIEW FROM NORTH MILL POND







PROPOSED MASSING
VIEW FROM MARKET & RUSSELL STREETS
HISTORIC DISTRICT COMMISSION WORK SESSION 2: MARCH 4, 2020







### PROPOSED MASSING VIEW FROM RUSSELL STREET







### PROPOSED MASSING VIEW FROM GREEN STREET





NOT TO SCALE

53 GREEN STREET
PORTSMOUTH, NEW HAMPSHIRE

MOXY HOTEL PROPOSED FLOOR PLANS







NOT TO SCALE

53 GREEN STREET
PORTSMOUTH, NEW HAMPSHIRE

MOXY HOTEL PROPOSED FLOOR PLANS

HISTORIC DISTRICT COMMISSION WORK SESSION 2: MARCH 4, 2020



6.



GREEN STREET VIEW FROM VAUGHAN STREET



VIEW FROM GREEN STREET





GREEN STREET VIEW FROM RUSSELL STREET



FRONT ELEVATION VIEW



53 GREEN STREET



VIEW TO NORTH MILL POND

53 GREEN STREET
PORTSMOUTH, NEW HAMPSHIRE

# PROPOSED VIEW OF PEDES