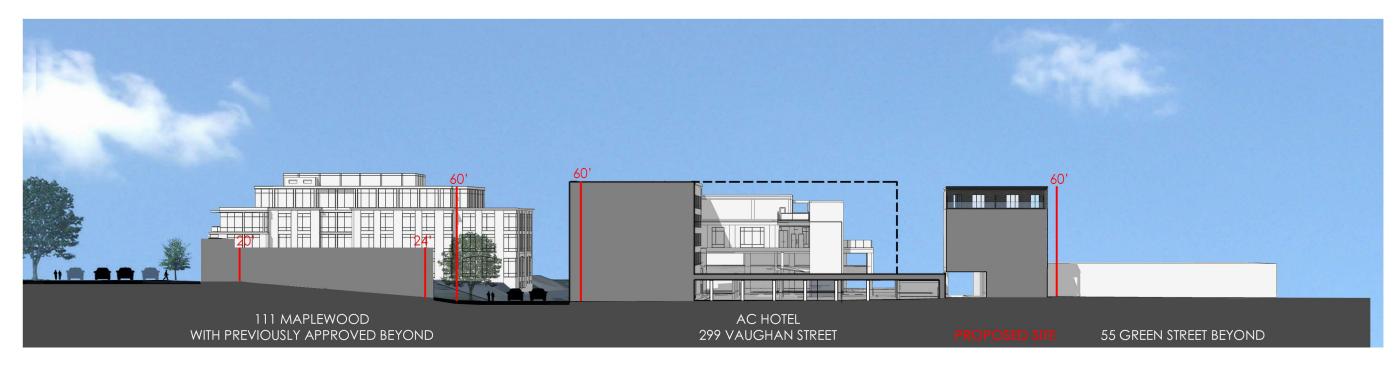

EXISTING SITE SECTION AA - TRANSVERSE LOOKING WEST

PROPOSED SITE SECTION AA - TRANSVERSE LOOKING WEST

53 GREEN STREET

PORTSMOUTH, NEW HAMPSHIRE

SITE SECTION AA
EXISTING AND PROPOSED

HISTORIC DISTRICT COMMISSION WORK SESSION 2: MARCH 4, 2020