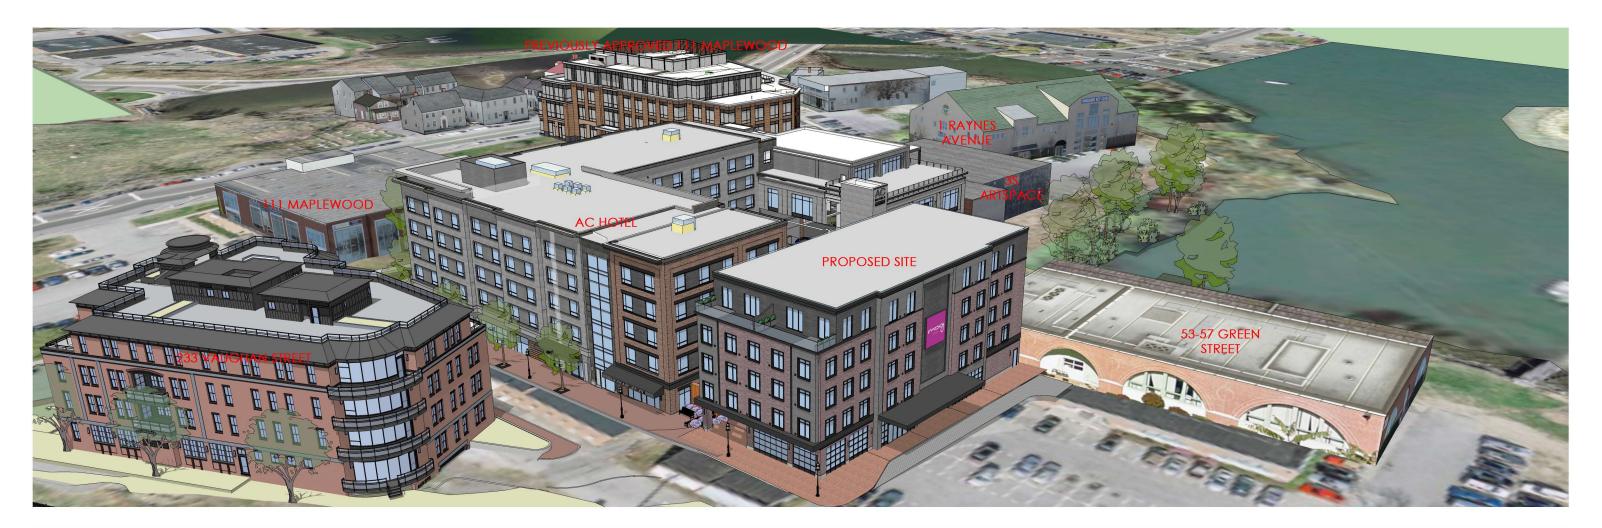

EXISTING 111 MAPLEWOOD AVENUE

16 PREVIOUSLY APPROVED 111 MAPLEWOOD AVENUE

1 RAYNES AVENUE

31 RAYNES AVENUE

SHERATON HOTEL

EXISTING 299 VAUGHAN STREET

PORTWALK

PROPERTIES WITHIN 300'-500' OF PROPOSED SITE

## PROPOSED MASSING VIEW FROM NORTH MILL POND

PROPOSED MASSING
VIEW FROM MARKET & RUSSELL STREETS
HISTORIC DISTRICT COMMISSION WORK SESSION 2: MARCH 4, 2020