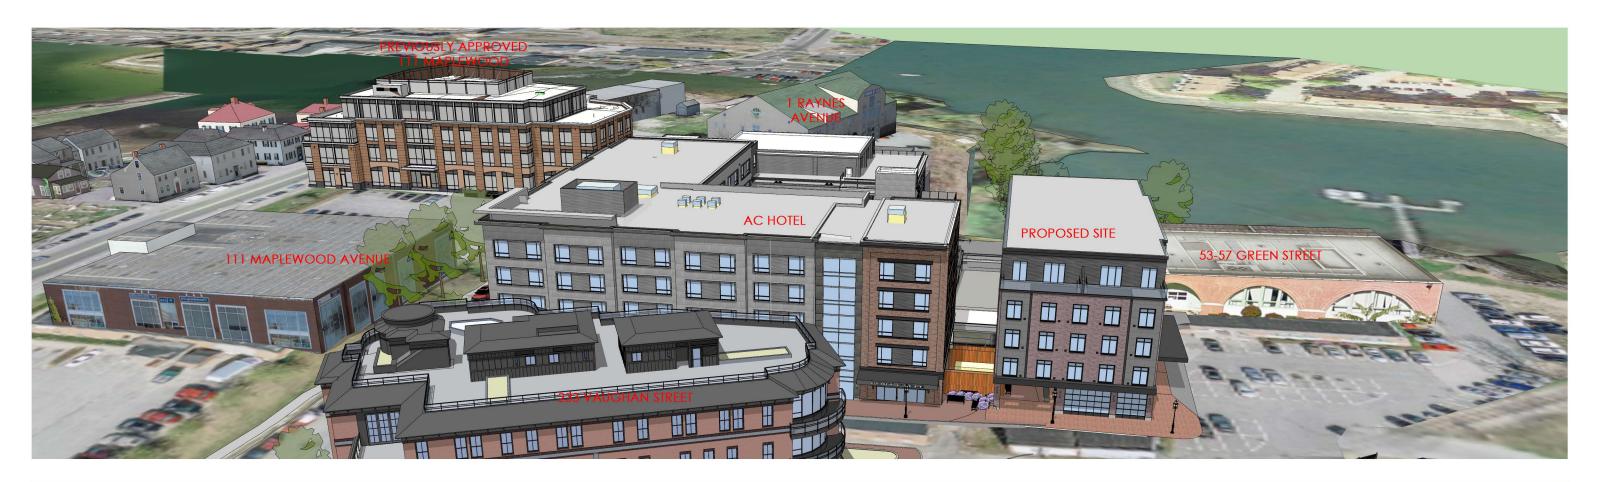

EXISTING 111 MAPLEWOOD AVENUE

16 PREVIOUSLY APPROVED 111 MAPLEWOOD AVENUE

1 RAYNES AVENUE

31 RAYNES AVENUE

SHERATON HOTEL

EXISTING 299 VAUGHAN STREET

PORTWALK

PROPERTIES WITHIN 300'-500' OF PROPOSED SITE

## PROPOSED MASSING VIEW FROM NORTH MILL POND

PROPOSED MASSING
VIEW FROM MARKET & RUSSELL STREETS
HISTORIC DISTRICT COMMISSION WORK SESSION 2: MARCH 4, 2020