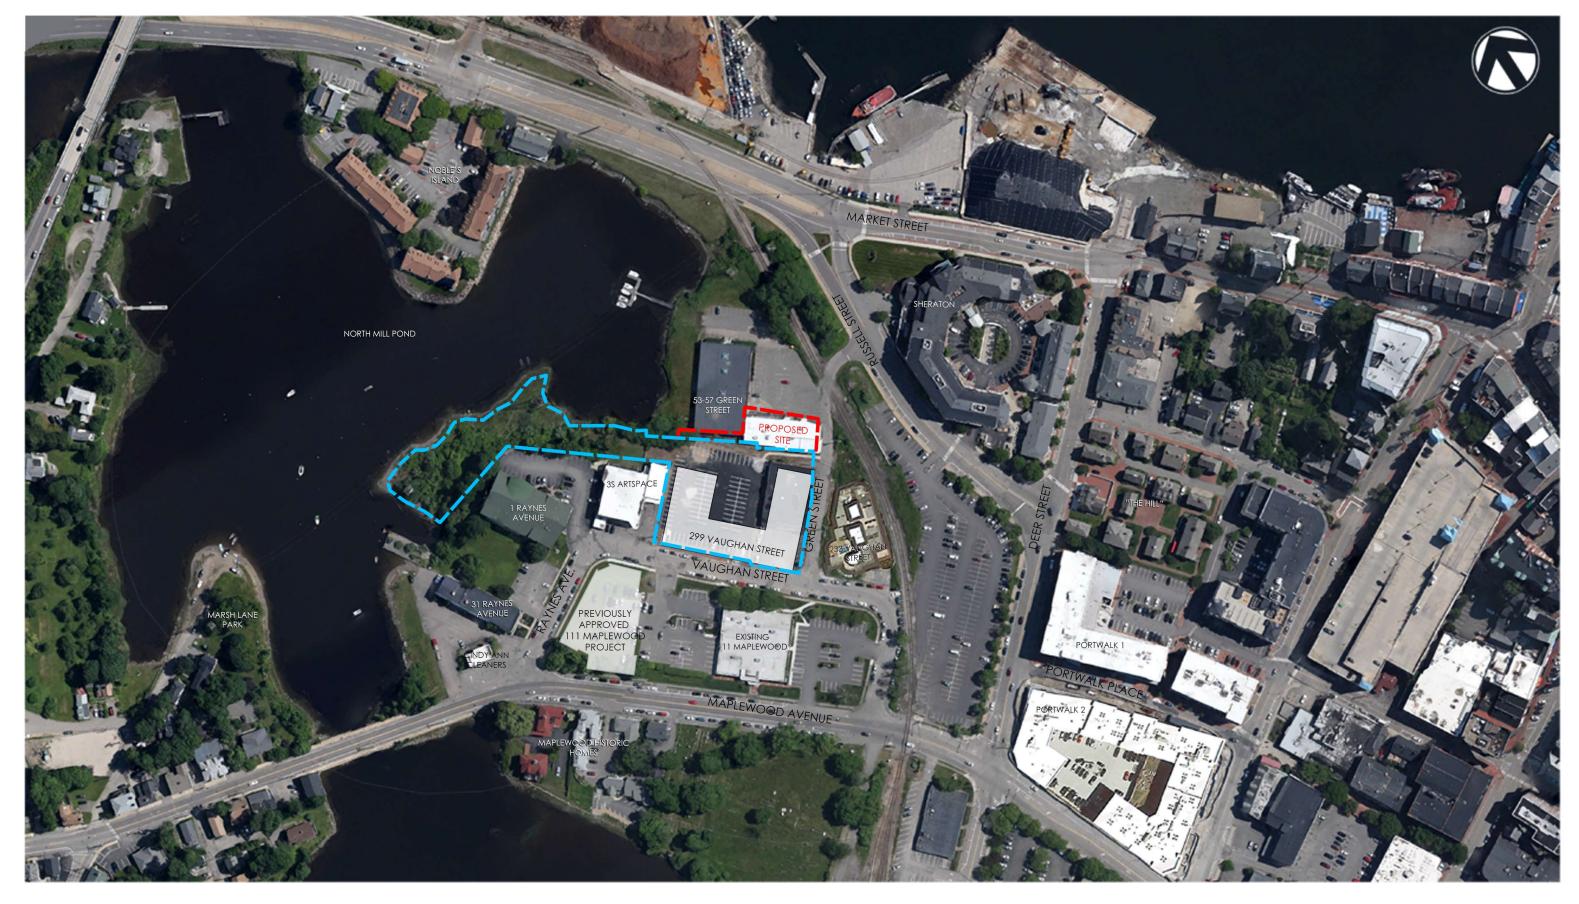

## AERIAL VIEW OF SITE AND SURROUNDINGS

VIEW FROM MARKET STREET

VIEW TO NORTH MILL POND

AERIAL VIEW OF WATERFRONT PARK

WATERFRONT PARK EXTENSION

IMAGE KEY MAP

233 VAUGHAN STREET

A. GREEN STREET VIEW

53-57 GREEN STREET 1 RAYNES AVE. B. NORTH MILL POND VIEW

53 GREEN STREET
PORTSMOUTH, NEW HAMPSHIRE

SITE AND SURROUNDINGS PRIMARY VIEWS OF PROPERTY

HISTORIC DISTRICT COMMISSION WORK SESSION 2: MARCH 4, 2020

2.1

VIEW FROM VAUGHAN STREET

VIEW FROM GREEN STREET

VIEW FROM RUSSEL STREET

SITE AND SURROUNDINGS STREET VIEWS

233 VAUGHAN STREET 12

53 GREEN STREET 13

14 55-57 GREEN STREET

EXISTING 111 MAPLEWOOD AVENUE

16 PREVIOUSLY APPROVED 111 MAPLEWOOD AVENUE

1 RAYNES AVENUE

31 RAYNES AVENUE

SHERATON HOTEL

EXISTING 299 VAUGHAN STREET

PORTWALK

PROPERTIES WITHIN 300'-500' OF PROPOSED SITE