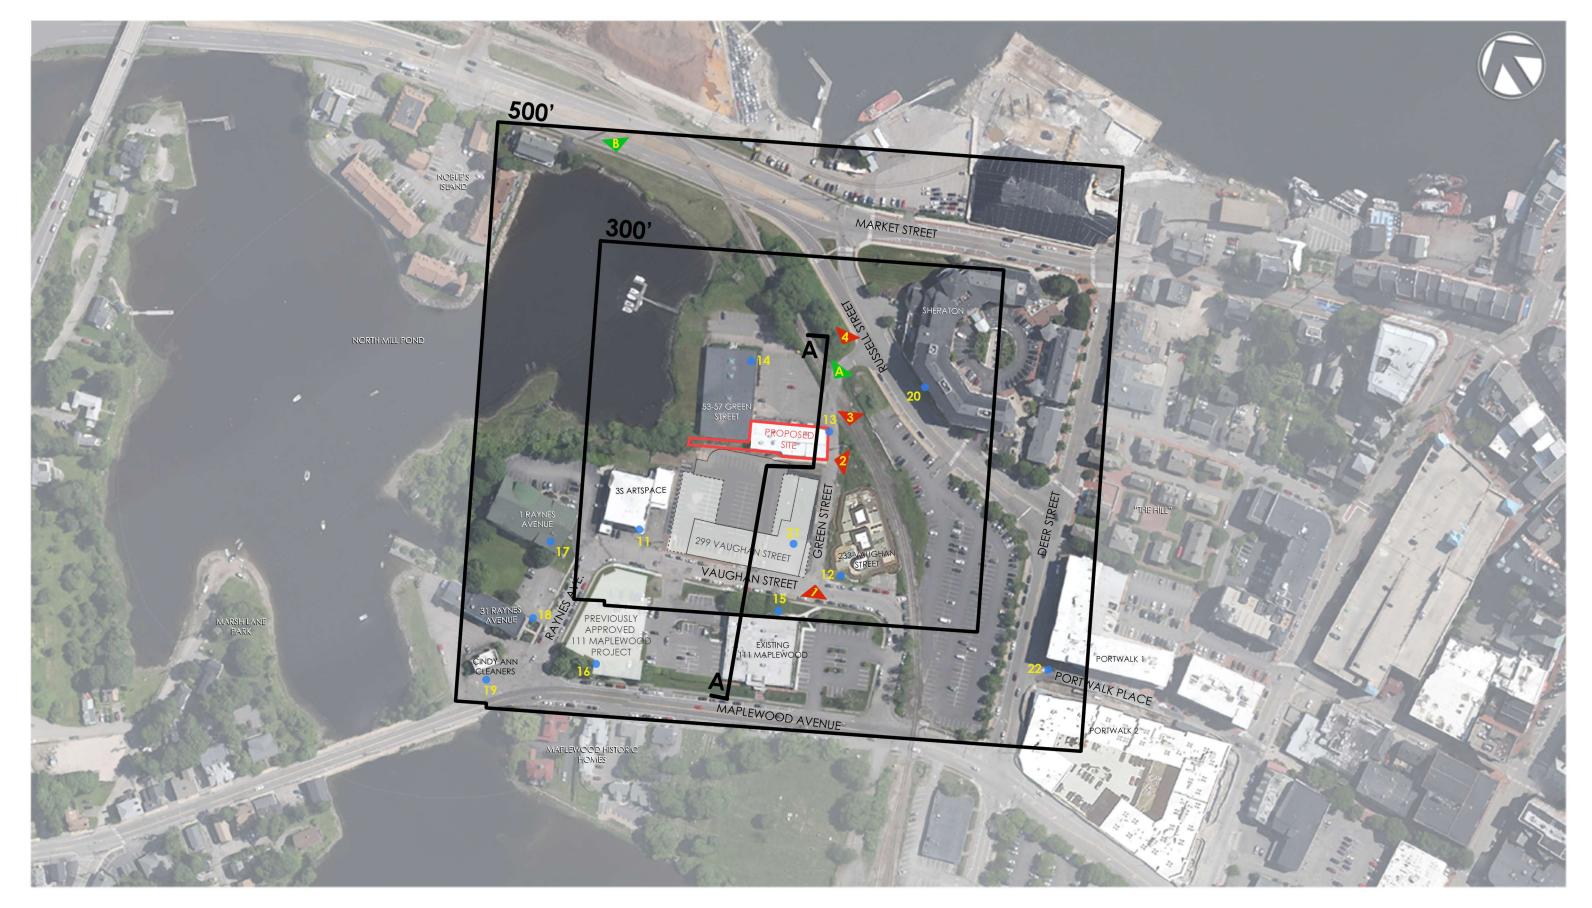

## AERIAL VIEW OF SITE AND SURROUNDINGS

VIEW FROM MARKET STREET

VIEW TO NORTH MILL POND

AERIAL VIEW OF WATERFRONT PARK

WATERFRONT PARK EXTENSION

IMAGE KEY MAP

233 VAUGHAN STREET

A. GREEN STREET VIEW

53-57 GREEN STREET 1 RAYNES AVE. B. NORTH MILL POND VIEW

53 GREEN STREET
PORTSMOUTH, NEW HAMPSHIRE

SITE AND SURROUNDINGS PRIMARY VIEWS OF PROPERTY

HISTORIC DISTRICT COMMISSION WORK SESSION 2: MARCH 4, 2020

2.1

VIEW FROM VAUGHAN STREET

VIEW FROM GREEN STREET

VIEW FROM RUSSEL STREET

SITE AND SURROUNDINGS STREET VIEWS

233 VAUGHAN STREET 12

53 GREEN STREET 13

14 55-57 GREEN STREET

EXISTING 111 MAPLEWOOD AVENUE

16 PREVIOUSLY APPROVED 111 MAPLEWOOD AVENUE

1 RAYNES AVENUE

31 RAYNES AVENUE

SHERATON HOTEL

EXISTING 299 VAUGHAN STREET

PORTWALK

PROPERTIES WITHIN 300'-500' OF PROPOSED SITE