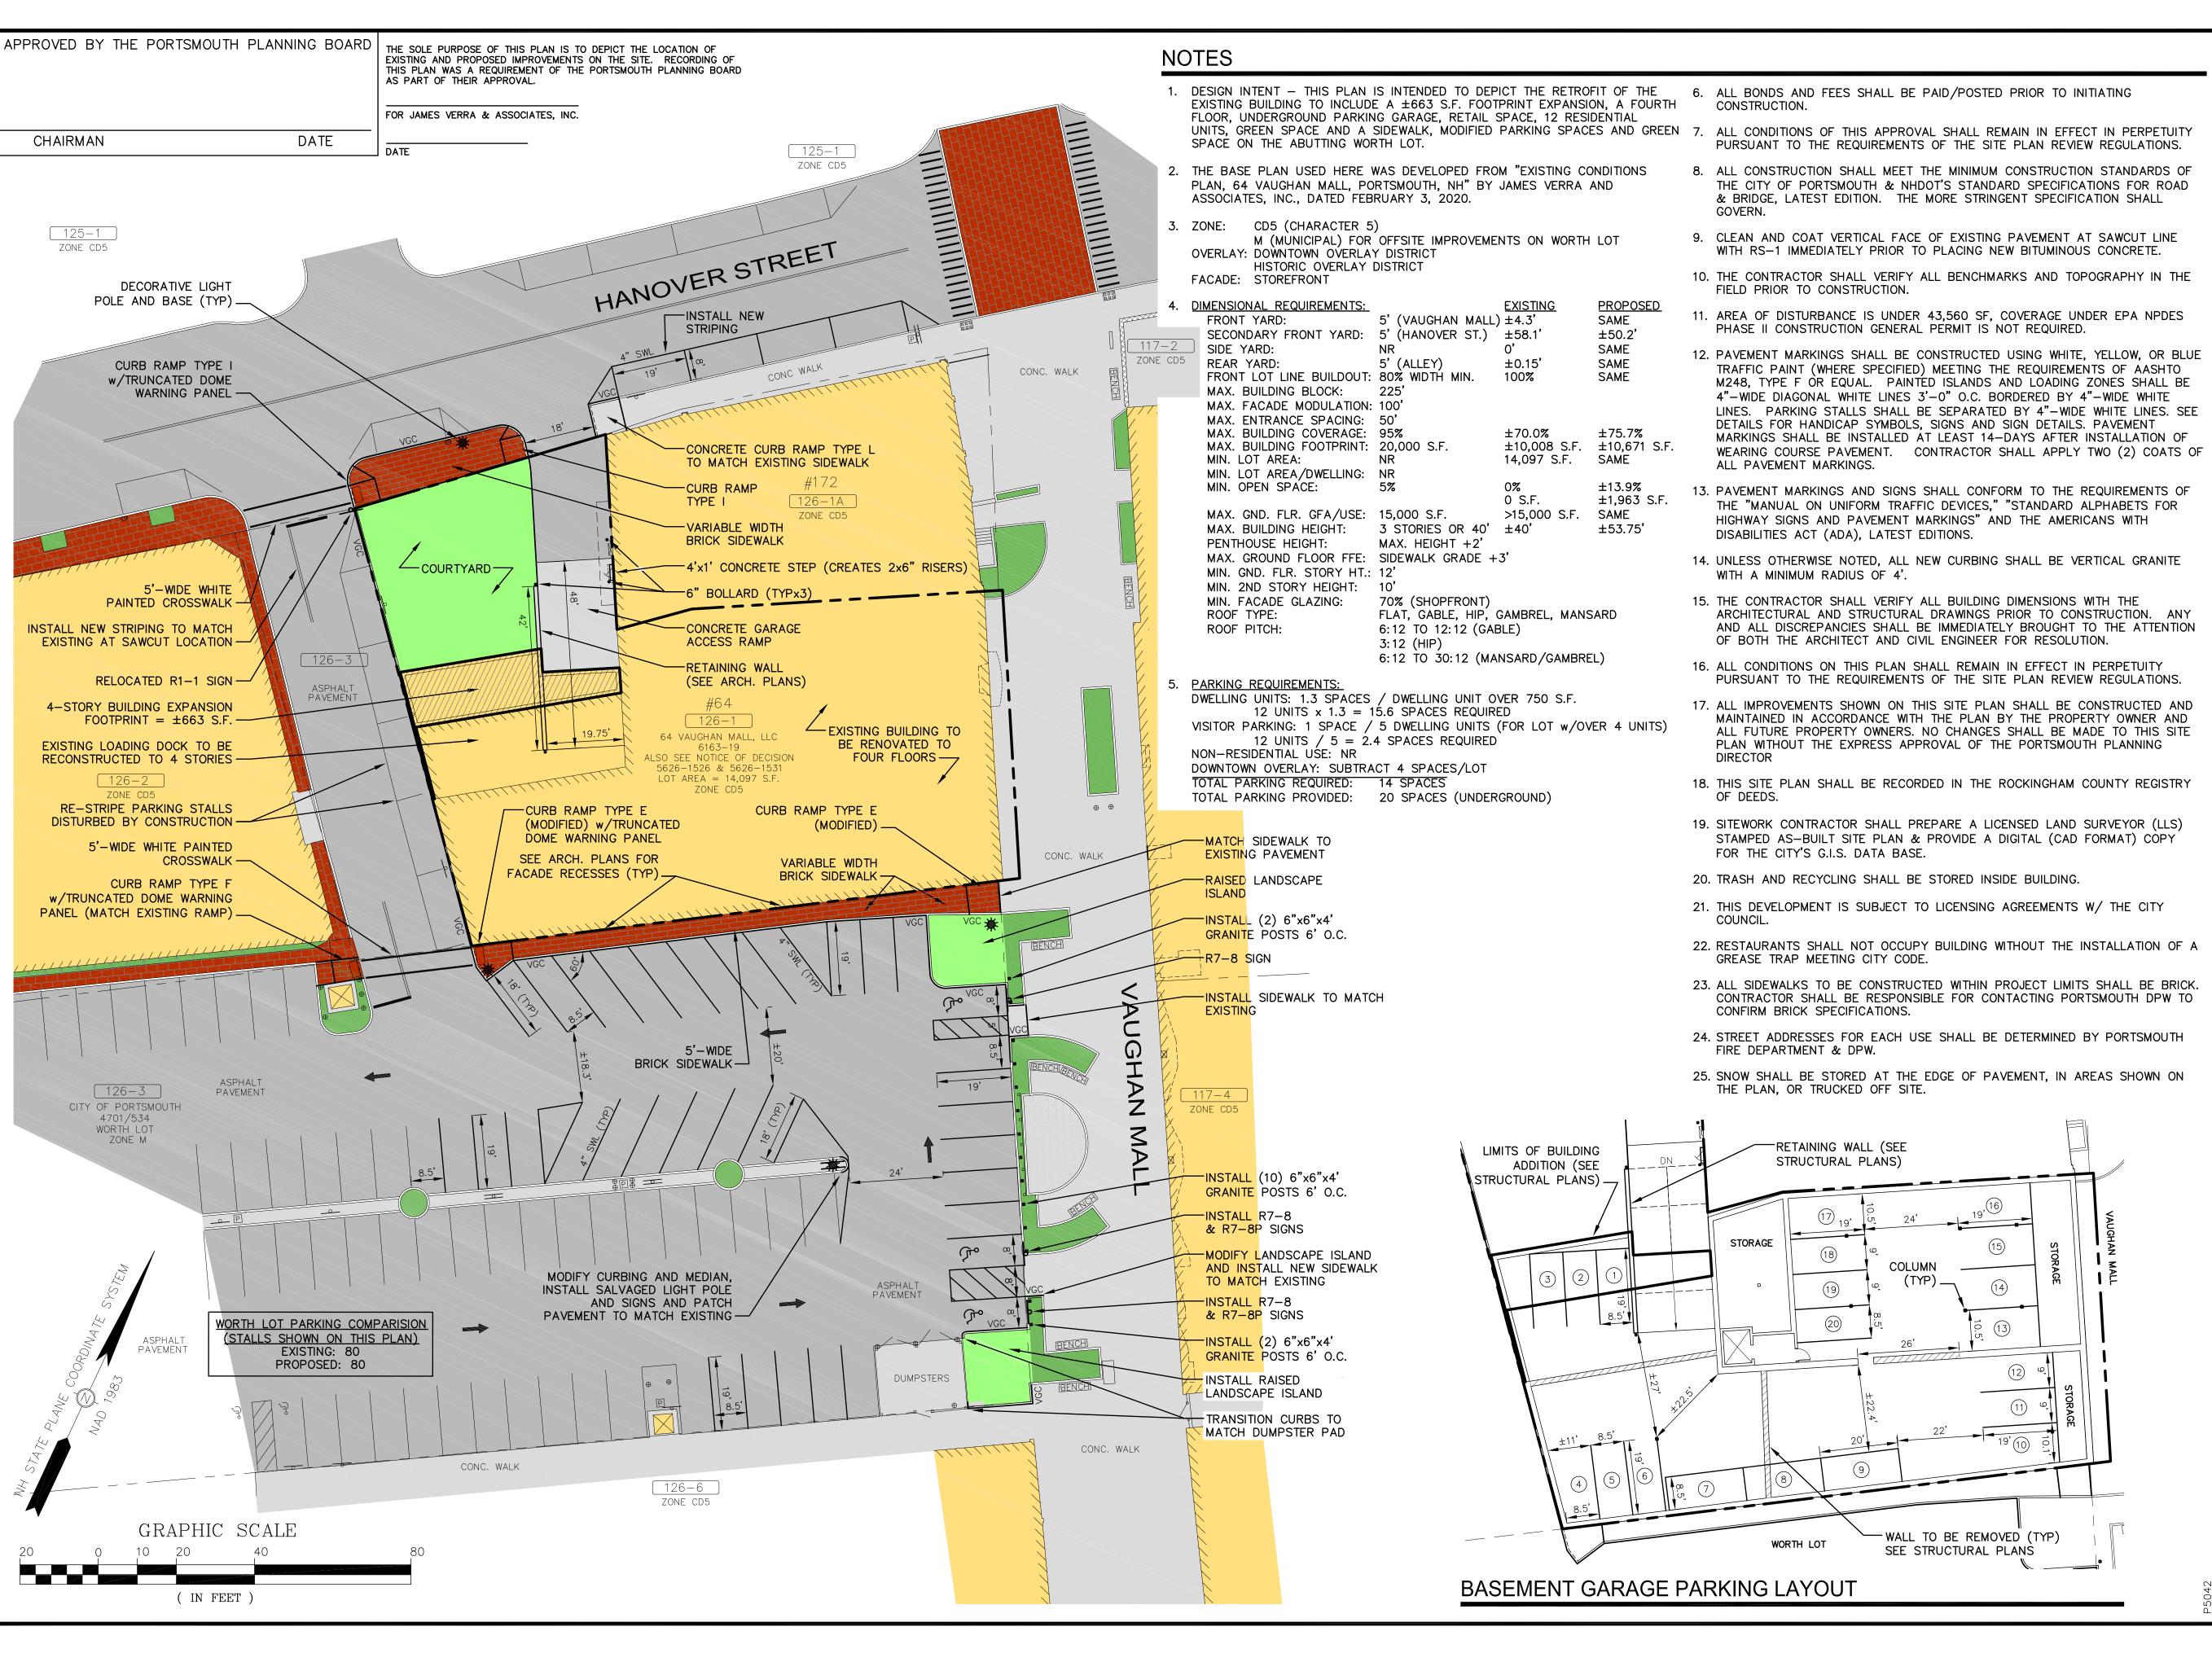

TITLE:

SITE PLAN

SHEET NUMBER:

C-2

133 Court Street Portsmouth, NH 03801 (603) 433-2335 www.altus-eng.com

NOT FOR CONSTRUCTION

ISSUED FOR:

REVISIONS

SHEET NUMBER:

C-2

Conceptual Image View from Vaughan Mall

64 Vaughan Street

Conceptual Image View from Worth Lot

64 Vaughan Street

Conceptual Image View from Hanover Street

64 Vaughan Street