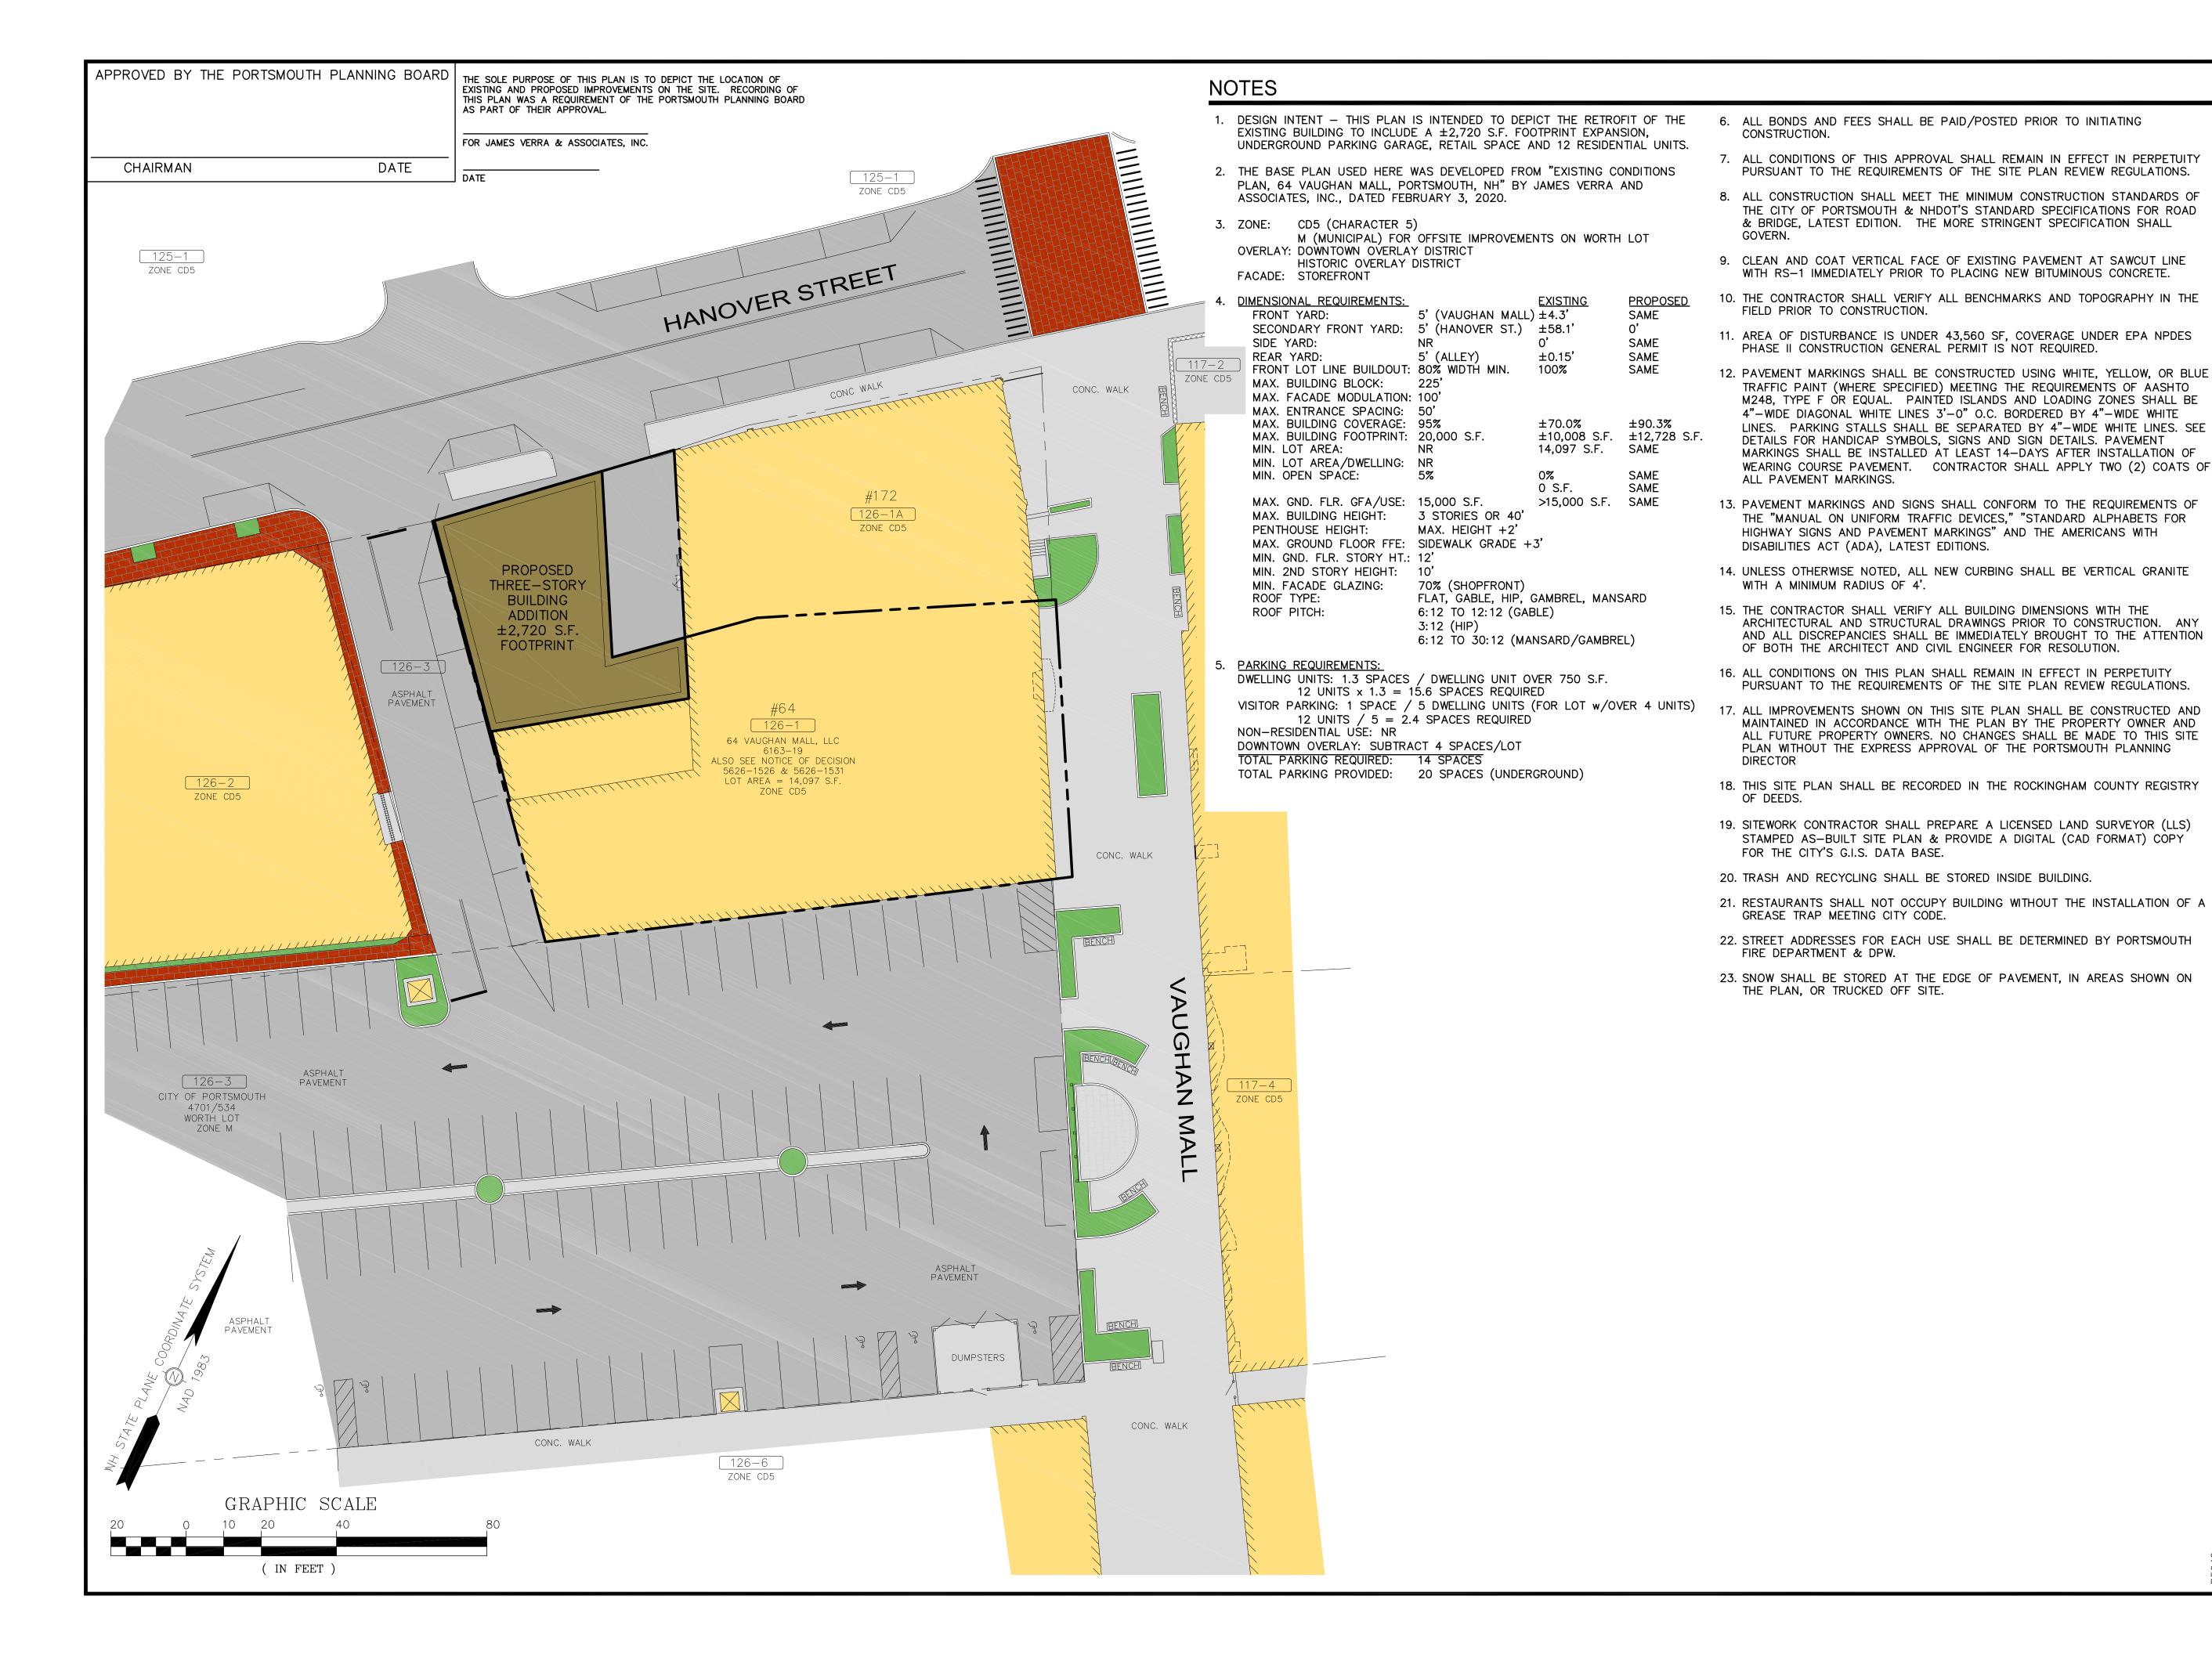

TITLE:

SITE PLAN

SHEET NUMBER:

C-2

133 Court Street Portsmouth, NH 03801 (603) 433-2335 www.altus-eng.com

NOT FOR CONSTRUCTION

ISSUED FOR:

REVISIONS

SHEET NUMBER:

C-2

Conceptual Image View from Vaughan Mall

64 Vaughan Street

Conceptual Image View from Worth Lot

64 Vaughan Street

Conceptual Image View from Hanover Street

64 Vaughan Street