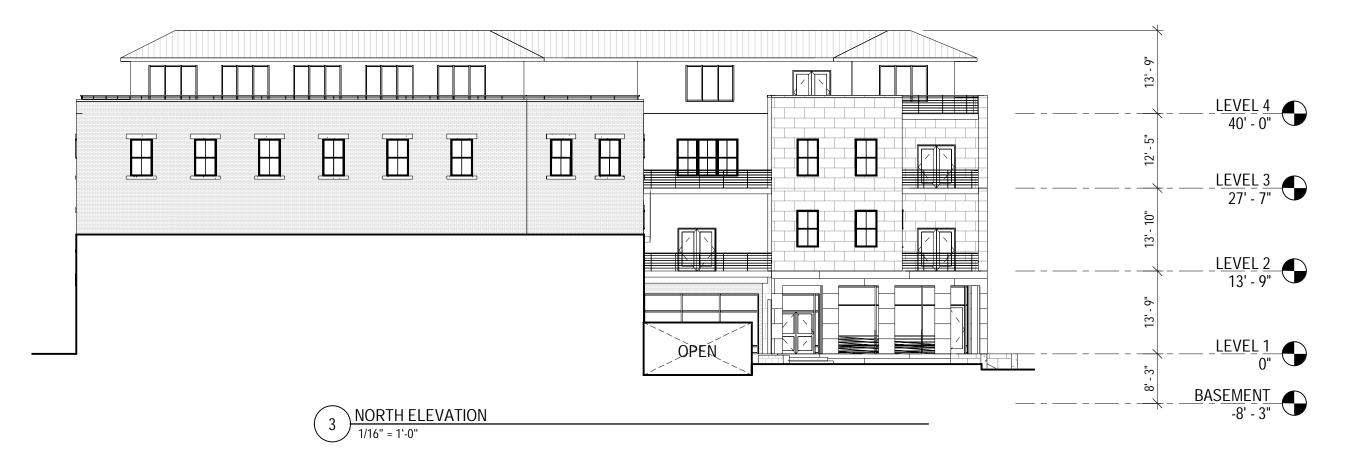

## **EXTERIOR ELEVATIONS**

64 Vaughan Street
SCALE: 1/16" = 1'-0"
12/17/2020

WEST ELEVATION 1/16" = 1'-0"

**EXTERIOR ELEVATIONS** 

64 Vaughan Street SCALE: 1/16" = 1'-0" 12/17/2020