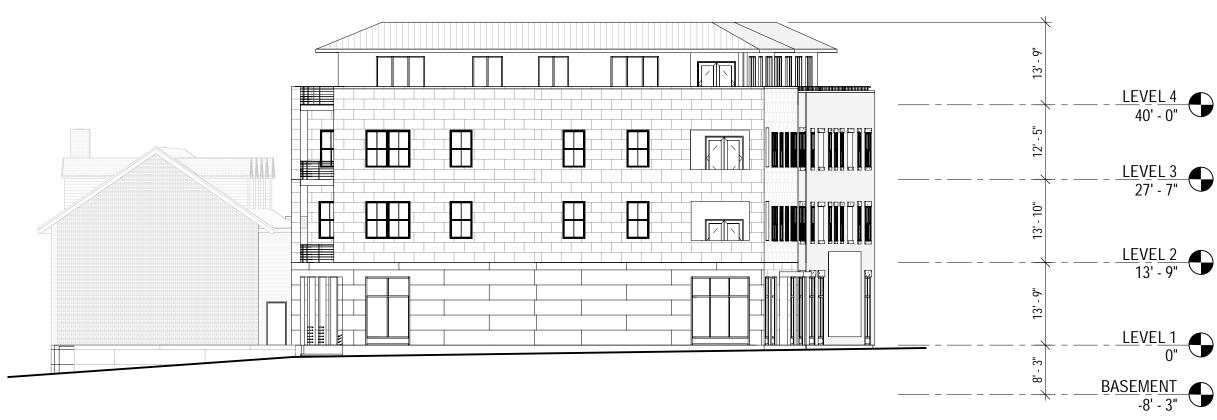

## **EXTERIOR ELEVATIONS**

64 Vaughan Street
SCALE: 1/16" = 1'-0"
12/17/2020

WEST ELEVATION 1/16" = 1'-0"

**EXTERIOR ELEVATIONS** 

64 Vaughan Street SCALE: 1/16" = 1'-0" 12/17/2020