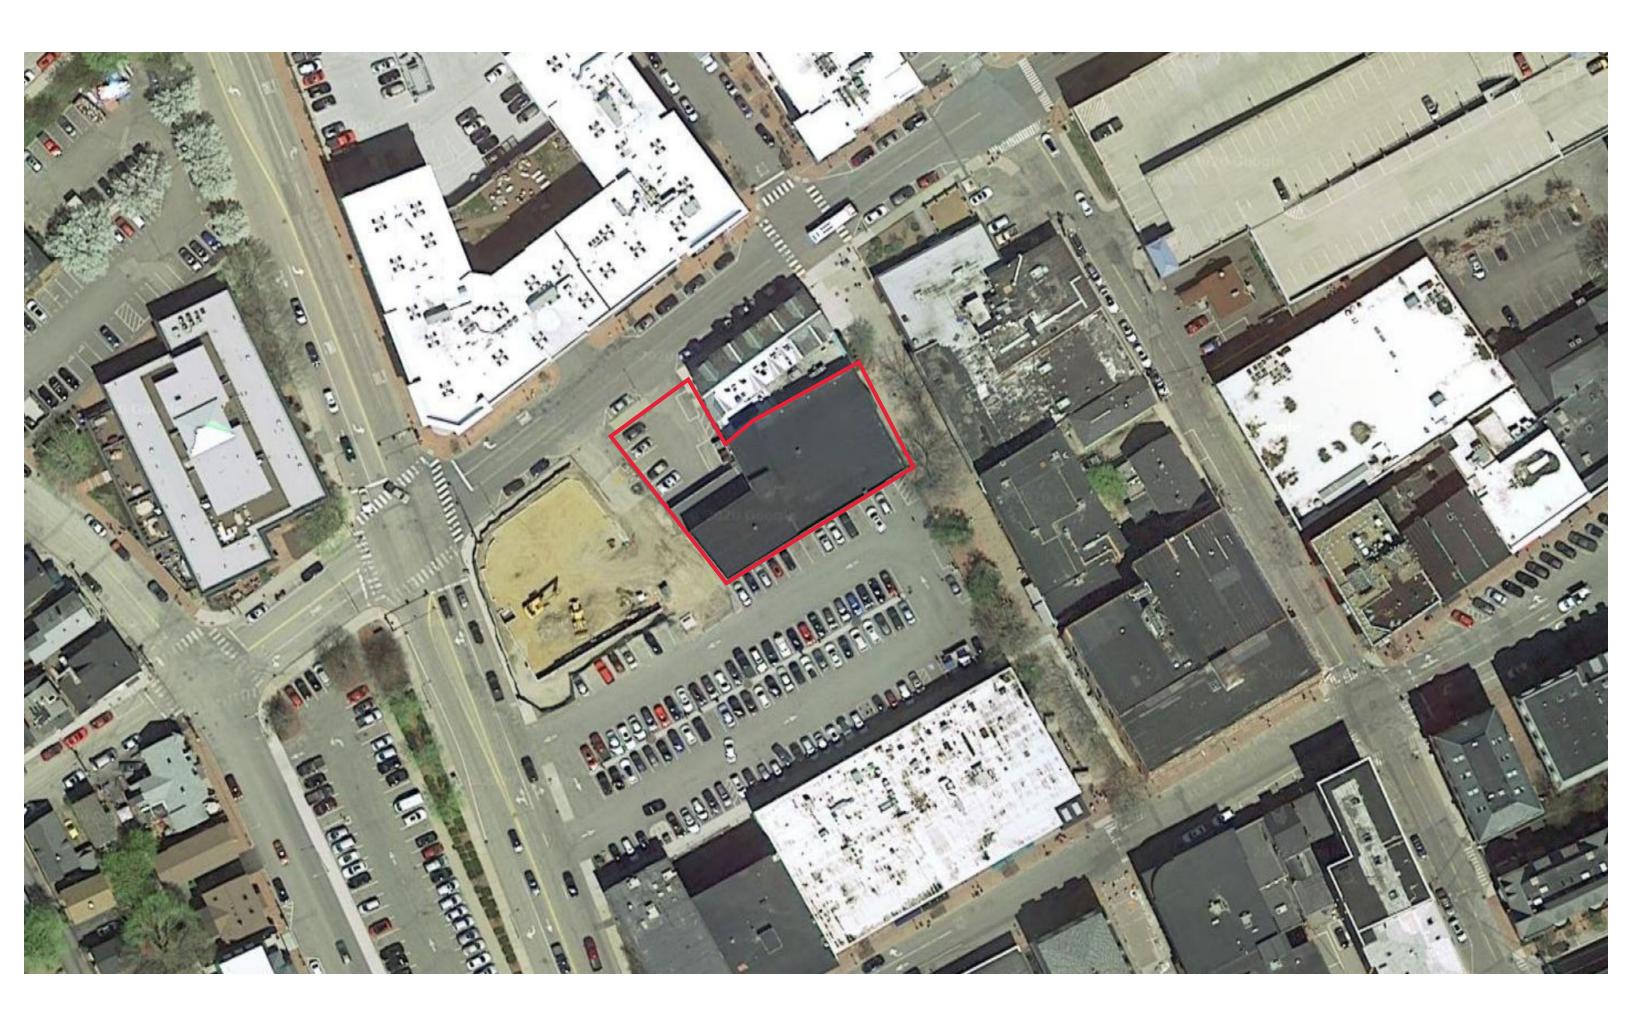

TITLE:

SITE PLAN

SHEET NUMBER:

C-2

133 Court Street Portsmouth, NH 03801 (603) 433-2335 www.altus-eng.com

NOT FOR CONSTRUCTION

ISSUED FOR:

REVISIONS

SHEET NUMBER:

C-2

Conceptual Image View from Vaughan Mall

64 Vaughan Street

Conceptual Image View from Worth Lot

64 Vaughan Street

Conceptual Image View from Hanover Street

64 Vaughan Street