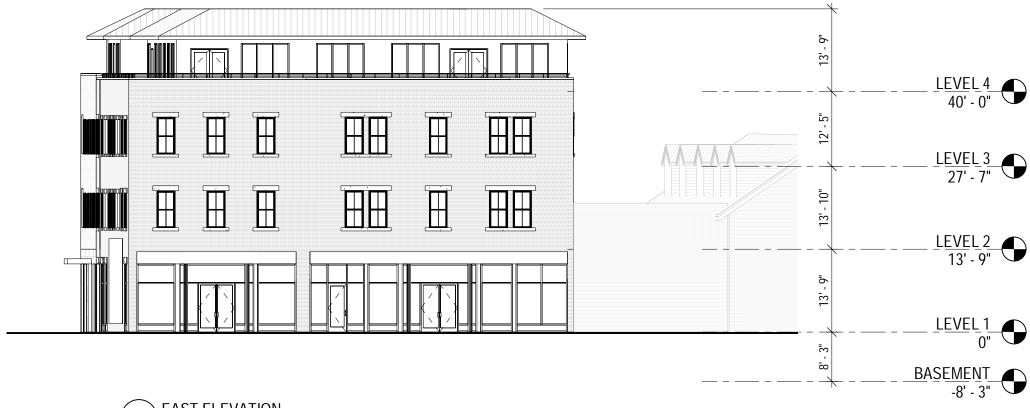

EAST ELEVATION 1/16" = 1'-0"

## **EXTERIOR ELEVATIONS**

64 Vaughan Street
SCALE: 1/16" = 1'-0"
12/17/2020

WEST ELEVATION 1/16" = 1'-0"

**EXTERIOR ELEVATIONS** 

64 Vaughan Street SCALE: 1/16" = 1'-0" 12/17/2020