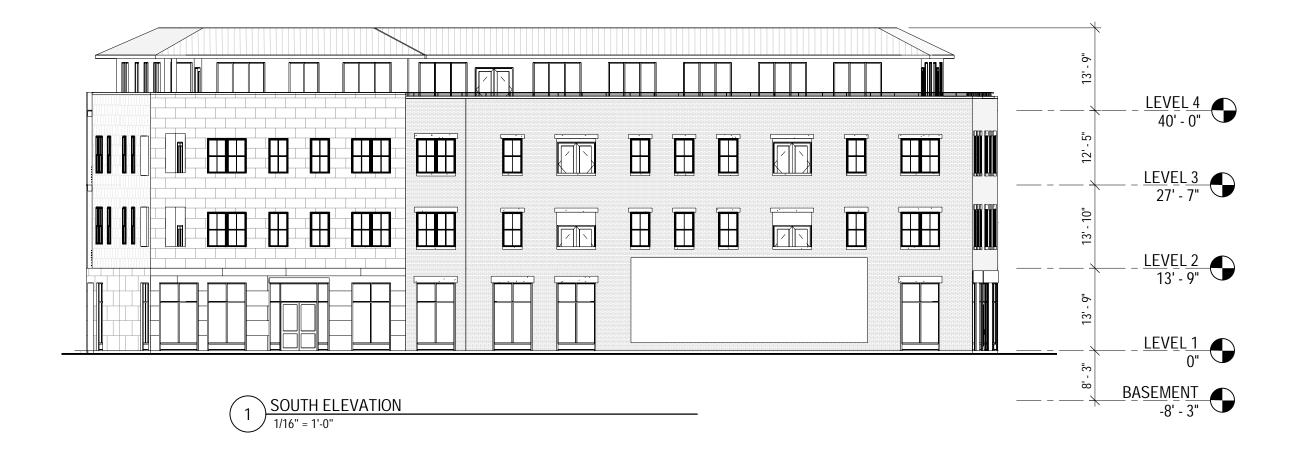

EAST ELEVATION 1/16" = 1'-0"

## **EXTERIOR ELEVATIONS**

64 Vaughan Street
SCALE: 1/16" = 1'-0"
12/17/2020

WEST ELEVATION 1/16" = 1'-0"

**EXTERIOR ELEVATIONS** 

64 Vaughan Street SCALE: 1/16" = 1'-0" 12/17/2020