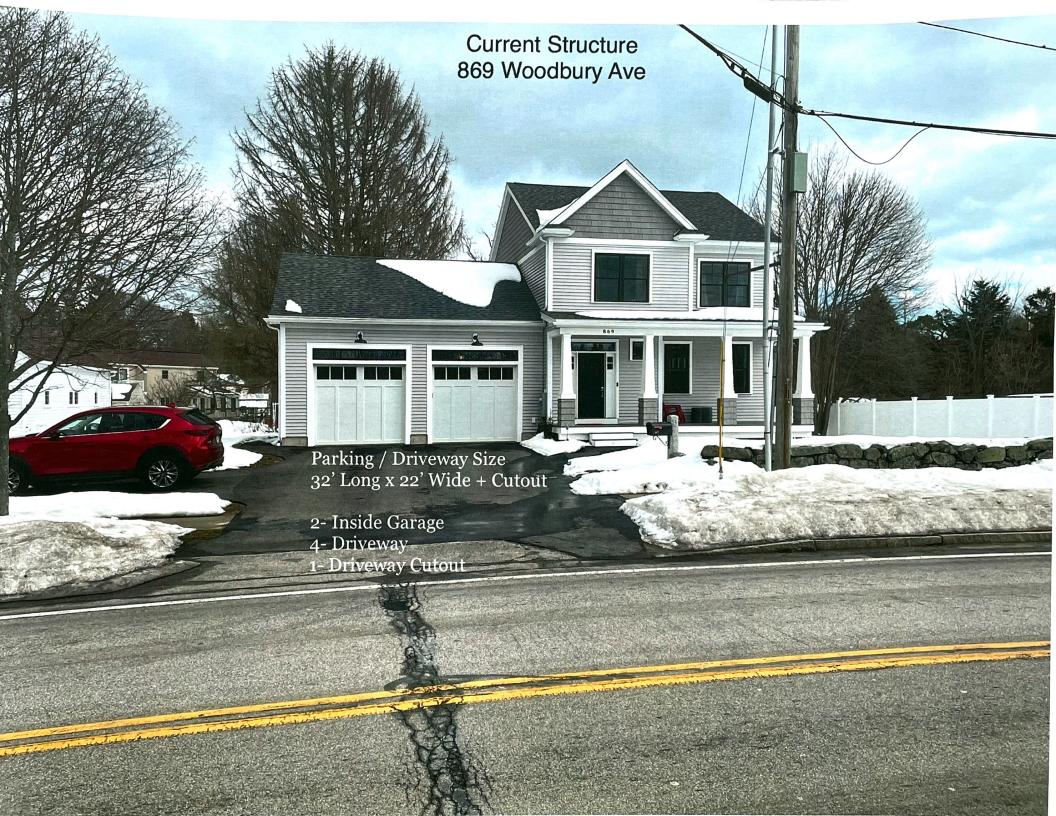

As the current owner of 869 Woodbury Ave I will maintain my residence in the main house while allowing my father to occupy the ADU. Also, you will find my property has more than sufficient, seven spaces, for parking.