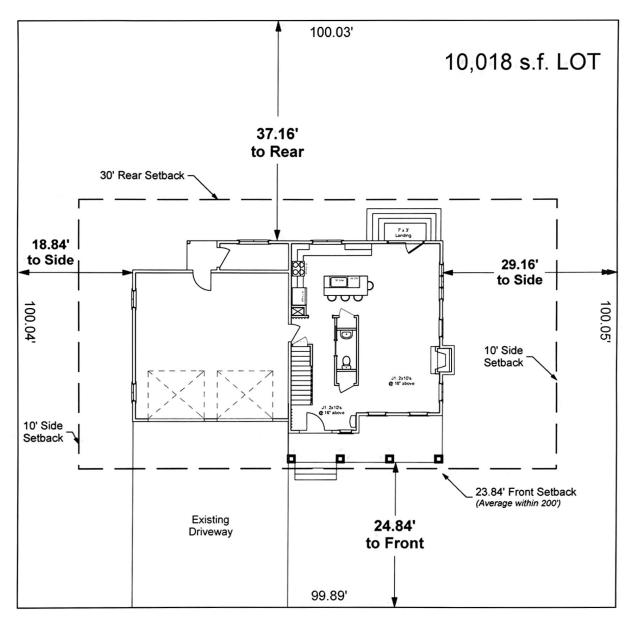

As the current owner of 869 Woodbury Ave I will maintain my residence in the main house while allowing my father to occupy the ADU. Also, you will find my property has more than sufficient, seven spaces, for parking.