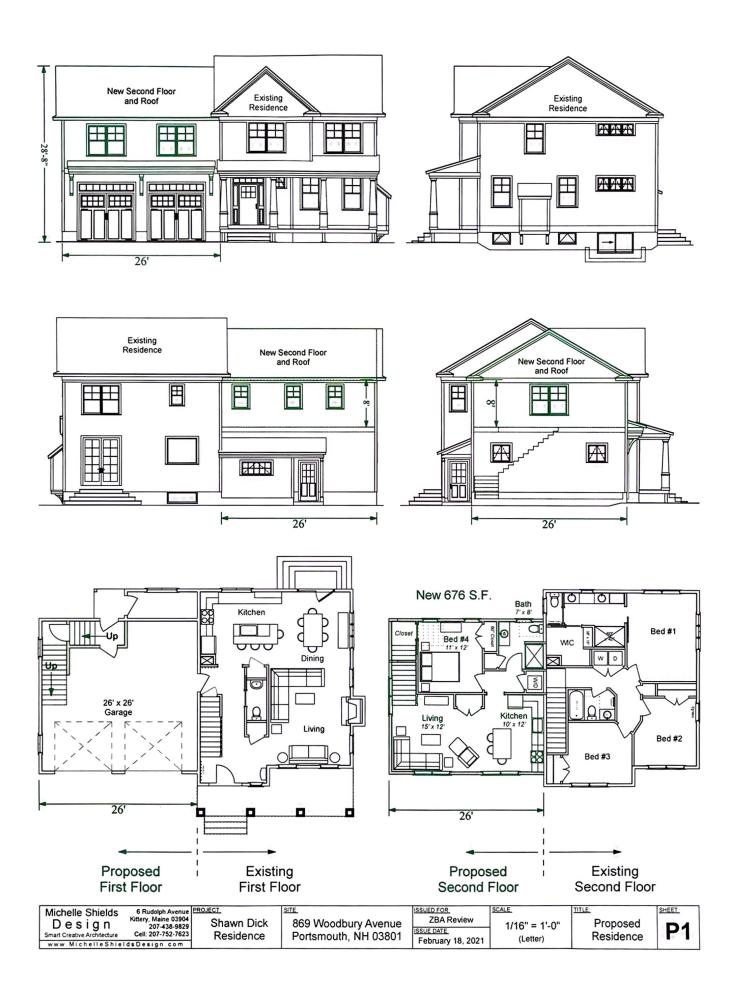

## My Proposal

 I'm looking to build a one bedroom, 676 SQFT, Accessory Dwelling Unit (ADU), on top of my existing attached two car garage to accommodate my elderly father, as the cost of senior living and care has become increasingly expensive and unaffordable.

## **New Structure**

- As indicated, in the attached documents, you will see the new structure will be in line with the current architectural design of my house and will pose no disruption to the neighborhood.
- Per Section 10.814 of the zoning ordinance, I have included all necessary documents required to meet the needs of the city in regards to adding an ADU to my property.