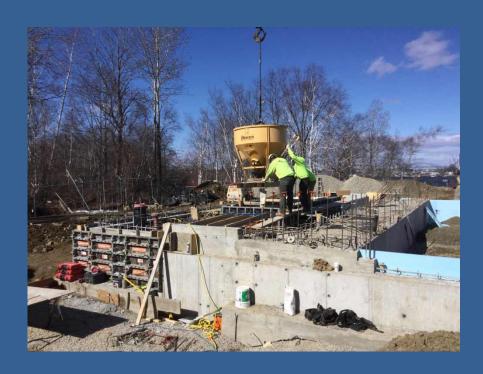

# Work to be Completed in Coming Month

- Connect phone and internet at the trailer complex.
- Continue underground piping installation near the new Headworks Building.
- Continue installation of reinforcing steel and concrete for the foundation and walls of the new Headworks Building.
- Begin installation of masonry walls of the new Headworks Building.
- Continue installation of the new Sanitary Pump Station.
- Continue installation of utilities near the new Sanitary Pump Station.
- Initiate excavation of the new BAF Building.