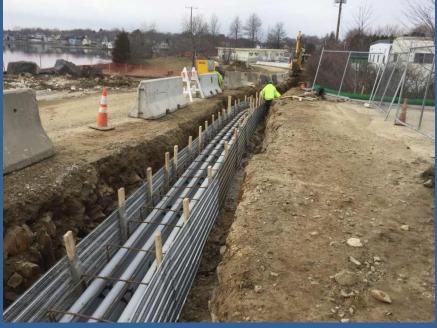

# Work to be Completed in Coming Month, Cont.

- Continue excavation and installation of new underground power and communications ductbank, beginning near the pool.
- Continue demolition of the Sand Filter Building (on Shapleigh Island side of site).
- Continue installation of reinforcing steel and concrete for the foundation and walls of the new Primary Effluent Flow Meter Vault.
- Continue excavation and installation of underground piping near new Gravity Thickener.
- Continue installation of reinforcing steel and concrete for the foundation and walls of the new Gravity Thickener.