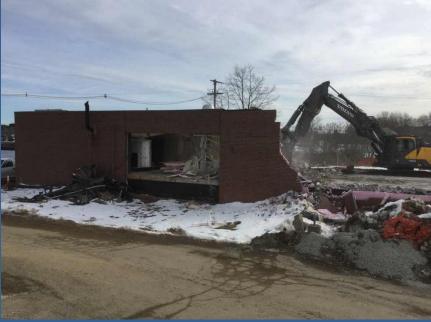

# Work to be Completed in Coming Month, Cont.

- Continue excavation and installation of new underground power and communications ductbank, beginning near the pool.
- Continue demolition of the Sand Filter Building (on Shapleigh Island side of site).
- Continue installation of reinforcing steel and concrete for the foundation and walls of the new Primary Effluent Flow Meter Vault.
- Continue excavation and installation of underground piping near new Gravity Thickener.
- Continue installation of reinforcing steel and concrete for the foundation and walls of the new Gravity Thickener.