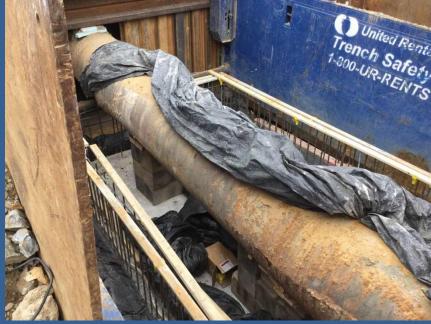

# Work to be Completed in Coming Month

- Connect phone and internet at the trailer complex.
- Continue underground piping installation near the new Headworks Building.
- Continue installation of reinforcing steel and concrete for the foundation and walls of the new Headworks Building.
- Begin installation of masonry walls of the new Headworks Building.
- Continue installation of the new Sanitary Pump Station.
- Continue installation of utilities near the new Sanitary Pump Station.
- Initiate excavation of the new BAF Building.