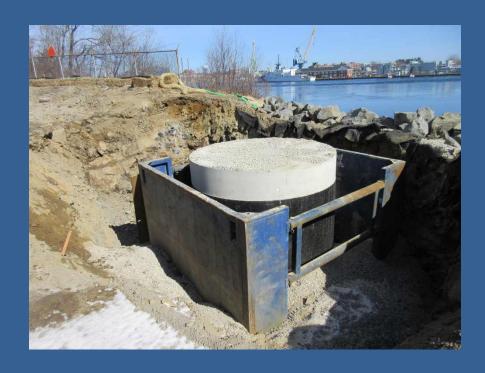

# Work to be Completed in Coming Month

- Connect phone and internet at the trailer complex.
- Continue underground piping installation near the new Headworks Building.
- Continue installation of reinforcing steel and concrete for the foundation and walls of the new Headworks Building.
- Begin installation of masonry walls of the new Headworks Building.
- Continue installation of the new Sanitary Pump Station.
- Continue installation of utilities near the new Sanitary Pump Station.
- Initiate excavation of the new BAF Building.