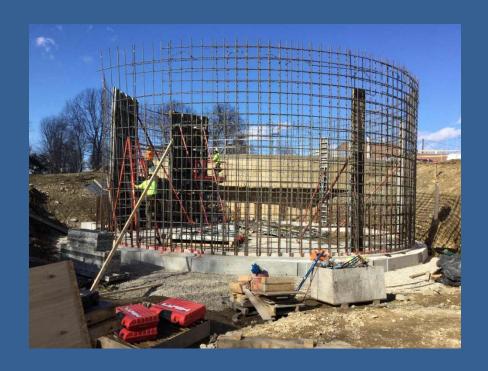

# Work to be Completed in Coming Month, Cont.

- Continue excavation and installation of new underground power and communications ductbank, beginning near the pool.
- Continue demolition of the Sand Filter Building (on Shapleigh Island side of site).
- Continue installation of reinforcing steel and concrete for the foundation and walls of the new Primary Effluent Flow Meter Vault.
- Continue excavation and installation of underground piping near new Gravity Thickener.
- Continue installation of reinforcing steel and concrete for the foundation and walls of the new Gravity Thickener.