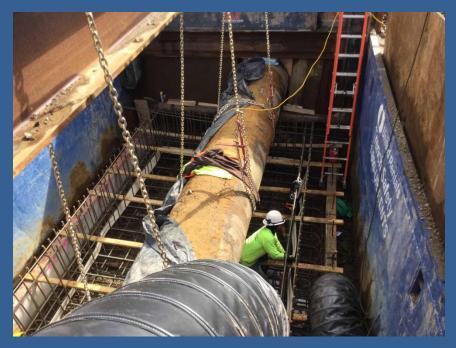

# Work to be Completed in Coming Month

- Connect phone and internet at the trailer complex.
- Continue underground piping installation near the new Headworks Building.
- Continue installation of reinforcing steel and concrete for the foundation and walls of the new Headworks Building.
- Begin installation of masonry walls of the new Headworks Building.
- Continue installation of the new Sanitary Pump Station.
- Continue installation of utilities near the new Sanitary Pump Station.
- Initiate excavation of the new BAF Building.