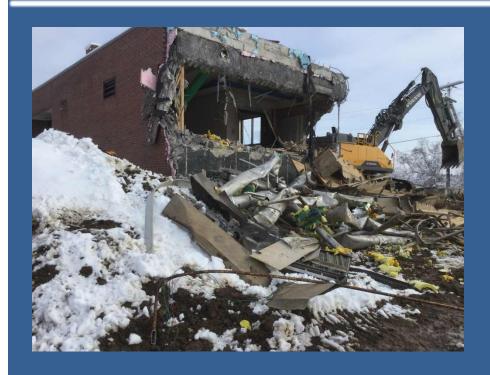

# Work to be Completed in Coming Month, Cont.

- Continue excavation and installation of new underground power and communications ductbank, beginning near the pool.
- Continue demolition of the Sand Filter Building (on Shapleigh Island side of site).
- Continue installation of reinforcing steel and concrete for the foundation and walls of the new Primary Effluent Flow Meter Vault.
- Continue excavation and installation of underground piping near new Gravity Thickener.
- Continue installation of reinforcing steel and concrete for the foundation and walls of the new Gravity Thickener.