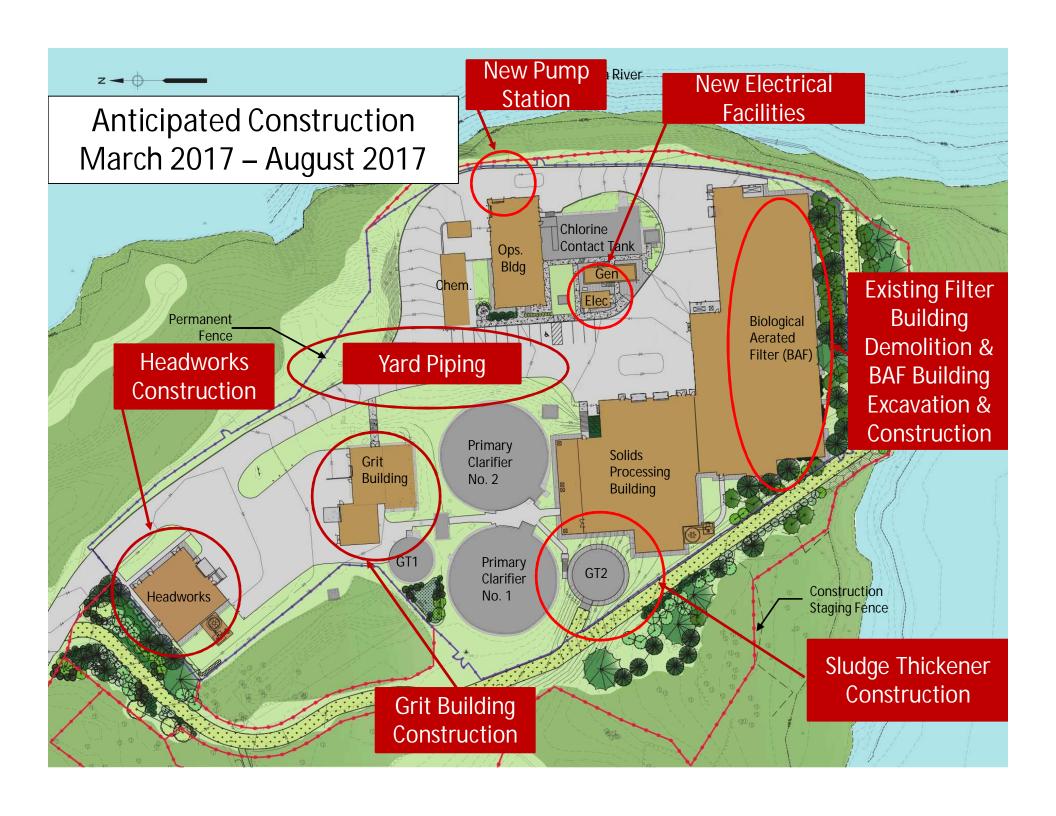

# Work to be Completed in Coming Month

- Connect phone and internet at the trailer complex.
- Continue underground piping installation near the new Headworks Building.
- Continue installation of reinforcing steel and concrete for the foundation and walls of the new Headworks Building.
- Begin installation of masonry walls of the new Headworks Building.
- Continue installation of the new Sanitary Pump Station.
- Continue installation of utilities near the new Sanitary Pump Station.
- Initiate excavation of the new BAF Building.

# Work to be Completed in Coming Month, Cont.

- Continue excavation and installation of new underground power and communications ductbank, beginning near the pool.
- Continue demolition of the Sand Filter Building (on Shapleigh Island side of site).
- Continue installation of reinforcing steel and concrete for the foundation and walls of the new Primary Effluent Flow Meter Vault.
- Continue excavation and installation of underground piping near new Gravity Thickener.
- Continue installation of reinforcing steel and concrete for the foundation and walls of the new Gravity Thickener.