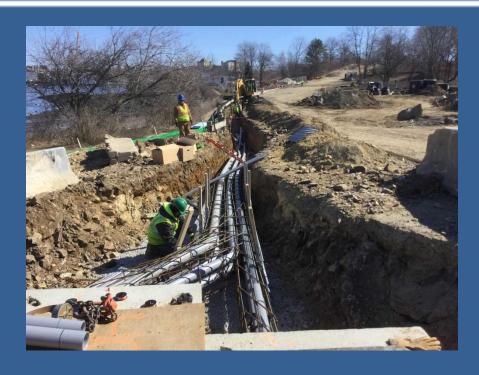

# Work to be Completed in Coming Month, Cont.

- Continue excavation and installation of new underground power and communications ductbank, beginning near the pool.
- Continue demolition of the Sand Filter Building (on Shapleigh Island side of site).
- Continue installation of reinforcing steel and concrete for the foundation and walls of the new Primary Effluent Flow Meter Vault.
- Continue excavation and installation of underground piping near new Gravity Thickener.
- Continue installation of reinforcing steel and concrete for the foundation and walls of the new Gravity Thickener.