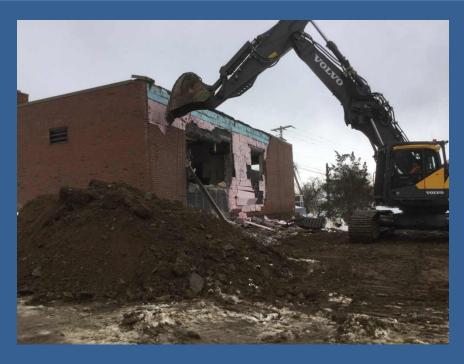

# Work to be Completed in Coming Month, Cont.

- Continue excavation and installation of new underground power and communications ductbank, beginning near the pool.
- Continue demolition of the Sand Filter Building (on Shapleigh Island side of site).
- Continue installation of reinforcing steel and concrete for the foundation and walls of the new Primary Effluent Flow Meter Vault.
- Continue excavation and installation of underground piping near new Gravity Thickener.
- Continue installation of reinforcing steel and concrete for the foundation and walls of the new Gravity Thickener.