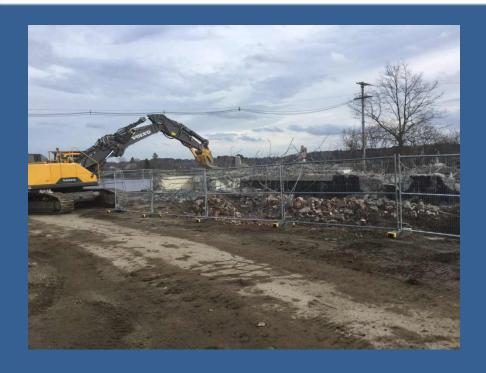

# Work to be Completed in Coming Month

- Connect phone and internet at the trailer complex.
- Continue underground piping installation near the new Headworks Building.
- Continue installation of reinforcing steel and concrete for the foundation and walls of the new Headworks Building.
- Begin installation of masonry walls of the new Headworks Building.
- Continue installation of the new Sanitary Pump Station.
- Continue installation of utilities near the new Sanitary Pump Station.
- Initiate excavation of the new BAF Building.