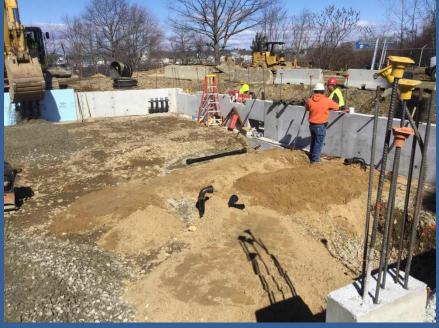

# Work to be Completed in Coming Month

- Connect phone and internet at the trailer complex.
- Continue underground piping installation near the new Headworks Building.
- Continue installation of reinforcing steel and concrete for the foundation and walls of the new Headworks Building.
- Begin installation of masonry walls of the new Headworks Building.
- Continue installation of the new Sanitary Pump Station.
- Continue installation of utilities near the new Sanitary Pump Station.
- Initiate excavation of the new BAF Building.