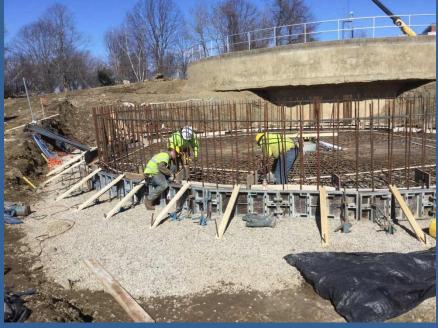

# Work to be Completed in Coming Month, Cont.

- Continue excavation and installation of new underground power and communications ductbank, beginning near the pool.
- Continue demolition of the Sand Filter Building (on Shapleigh Island side of site).
- Continue installation of reinforcing steel and concrete for the foundation and walls of the new Primary Effluent Flow Meter Vault.
- Continue excavation and installation of underground piping near new Gravity Thickener.
- Continue installation of reinforcing steel and concrete for the foundation and walls of the new Gravity Thickener.