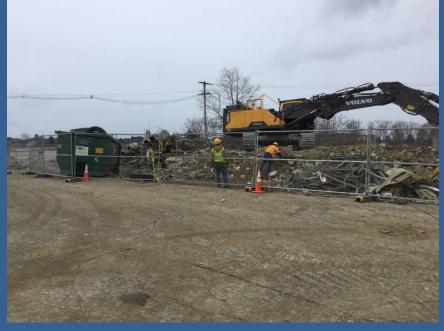

# Follow-Up to Last Month's Public Meeting

- Citizen reported vehicles not stopping at stop sign
  - Installed traffic video cameras
  - Additional training given to all drivers and employees working on-site
  - Additional signage to be posted soon
  - Future offenses will result in dismissal from site