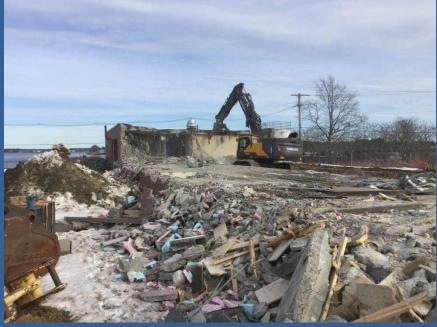

# Work to be Completed in Coming Month, Cont.

- Continue excavation and installation of new underground power and communications ductbank, beginning near the pool.
- Continue demolition of the Sand Filter Building (on Shapleigh Island side of site).
- Continue installation of reinforcing steel and concrete for the foundation and walls of the new Primary Effluent Flow Meter Vault.
- Continue excavation and installation of underground piping near new Gravity Thickener.
- Continue installation of reinforcing steel and concrete for the foundation and walls of the new Gravity Thickener.