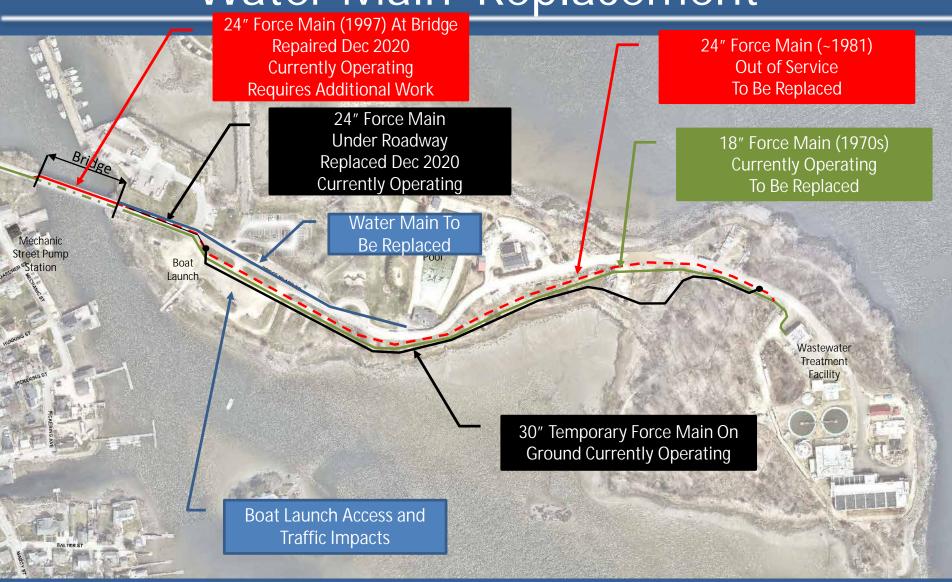

# Sewer Force Mains and Water Main Replacement

## Sewer Force Mains Under Bridge

- Two Existing Sewer Force Mains
  - -16" (2016)
  - 24" (1997) repaired and evaluated Dec 2020
- 24" Force Main Requires Additional Work
  - Deterioration at joints
  - Engineers currently evaluating options