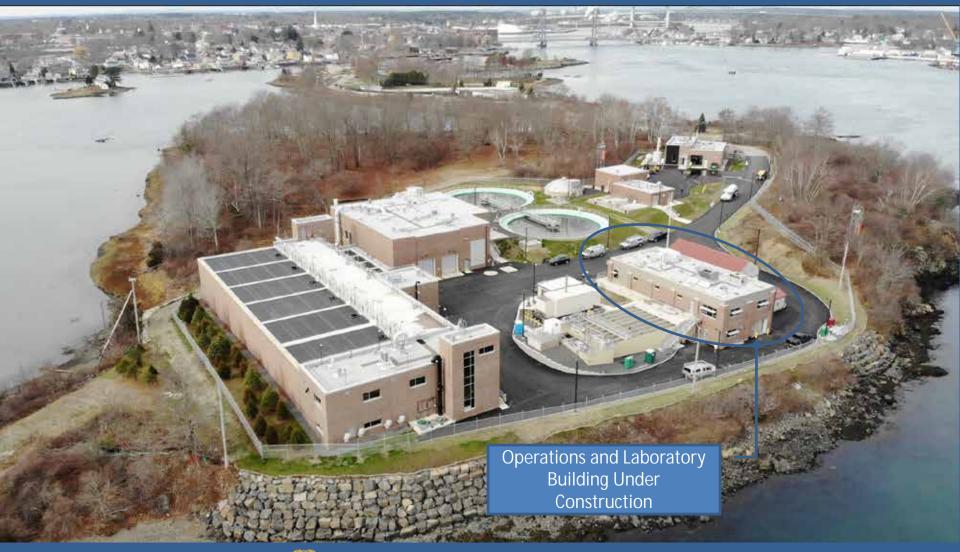

## Peirce Island WWTF – Dec 2020

# Peirce Island WWTF Construction Schedule

- All Consent Decree Milestones Met
- Contractual Substantial Completion
  - Anticipated March 17, 2021
- Contractual Final Completion
  - Anticipated June 2021

- Site Restoration
- Removal of Construction Fencing
- Demobilization