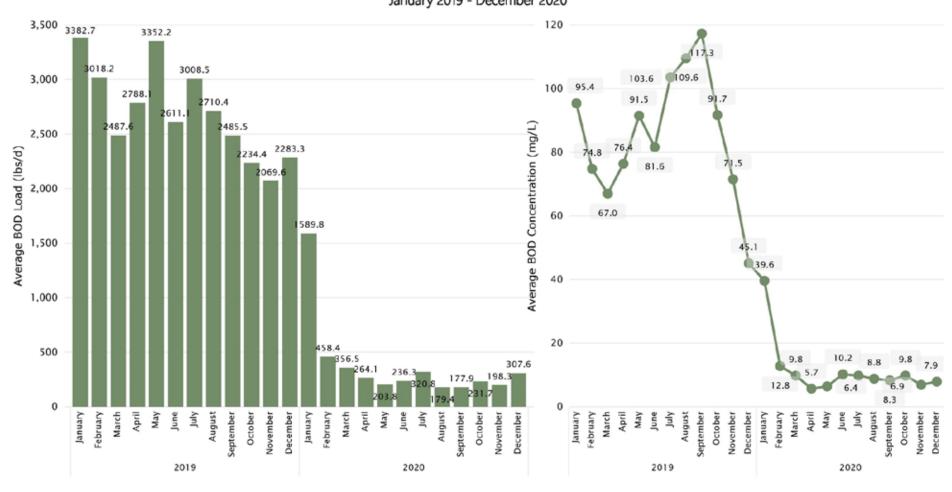

## **WWTF** Performance

#### PEIRCE ISLAND BIOLOGICAL OXYGEN DEMAND (BOD) EFFLUENT

January 2019 - December 2020

#### PEIRCE ISLAND TOTAL SUSPENDED SOLIDS (TSS) EFFLUENT

January 2019 - December 2020