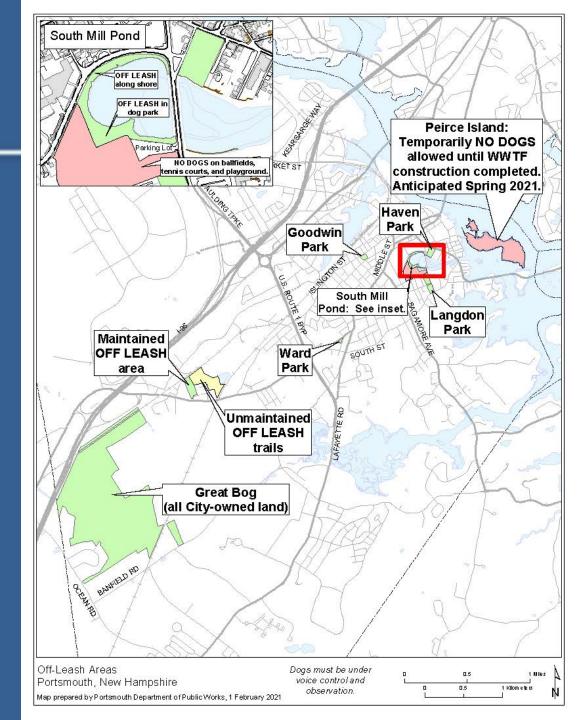

# Off Leash Dog Walking Area

- Updated Map Identifying All Locations
- Will Put In Place
  Temporary
  Access for Peirce
  Island Until
  Construction
  Complete