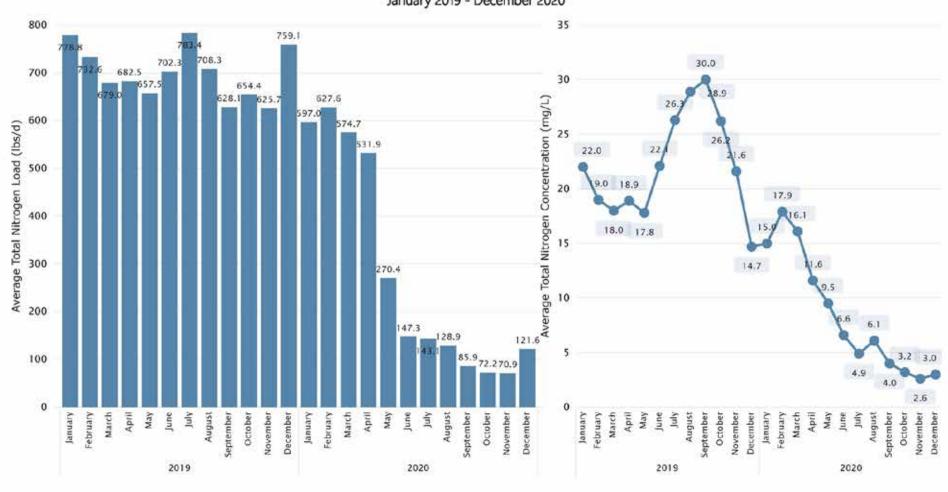

# Peirce Island Work Session with Peirce Island Committee

February 8, 2021

## Agenda

- Overview of Activities
- Wastewater Treatment Facility
  - Sewer Force Mains
- Peirce Island Bridge
- Public Art
- Off-leash Dog Walking Area
- Vegetation Maintenance



## Overview Of Activities



## Peirce Island WWTF – Dec 2020



## **WWTF** Performance

#### PEIRCE ISLAND BIOLOGICAL OXYGEN DEMAND (BOD) EFFLUENT

January 2019 - December 2020



## **WWTF** Performance

#### PEIRCE ISLAND TOTAL SUSPENDED SOLIDS (TSS) EFFLUENT

January 2019 - December 2020



## **WWTF** Performance

#### PEIRCE ISLAND TOTAL NITROGEN EFFLUENT

January 2019 - December 2020



# Peirce Island WWTF Construction Schedule

- All Consent Decree Milestones Met
- Contractual Substantial Completion
  - Anticipated March 17, 2021
- Contractual Final Completion
  - Anticipated June 2021

- Site Restoration
- Removal of Construction Fencing
- Demobilization



# Sewer Force Mains and Water Main Replacement



## Sewer Force Mains Under Bridge

- Two Existing Sewer Force Mains
  - -16" (2016)
  - 24" (1997) repaired and evaluated Dec 2020
- 24" Force Main Requires Additional Work
  - Deterioration at joints
  - Engineers currently evaluating options

## Peirce Island Bridge

- Bridge Deck Replacement 2016
- Anticipated Replacement After Completion of WWTF Construction
  - Evaluated during construction
  - Better than anticipated
- Currently Evaluating Substructure To Ext