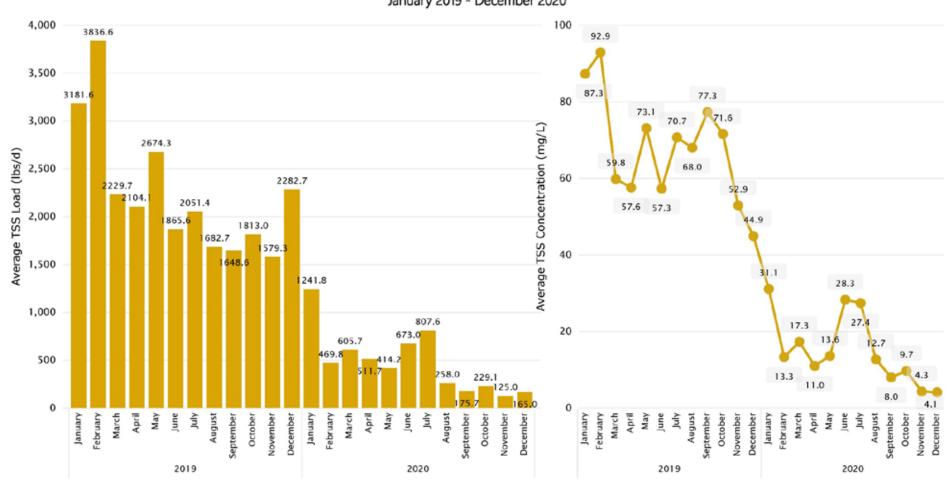

## **WWTF** Performance

#### PEIRCE ISLAND TOTAL SUSPENDED SOLIDS (TSS) EFFLUENT

January 2019 - December 2020