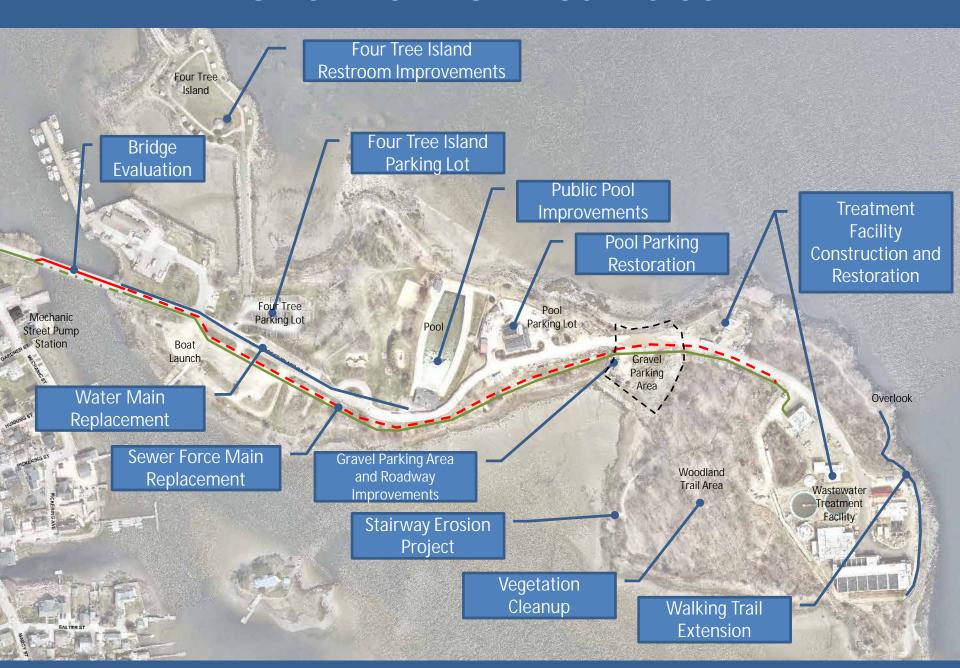

# Peirce Island Work Session with Peirce Island Committee

February 8, 2021

## Agenda

- Overview of Activities
- Wastewater Treatment Facility
  - Sewer Force Mains
- Peirce Island Bridge
- Public Art
- Off-leash Dog Walking Area
- Vegetation Maintenance



## Overview Of Activities



## Peirce Island WWTF – Dec 2020



## **WWTF** Performance

#### PEIRCE ISLAND BIOLOGICAL OXYGEN DEMAND (BOD) EFFLUENT

January 2019 - December 2020



## **WWTF** Performance

#### PEIRCE ISLAND TOTAL SUSPENDED SOLIDS (TSS) EFFLUENT

January 2019 - December 2020



## **WWTF** Performance

#### PEIRCE ISLAND TOTAL NITROGEN EFFLUENT

January 2019 - December 2020



# Peirce Island WWTF Construction Schedule

- All Consent Decree Milestones Met
- Contractual Substantial Completion
  - Anticipated March 17, 2021
- Contractual Final Completion
  - Anticipated June 2021

- Site Restoration
- Removal of Construction Fencing
- Demobilization



# Sewer Force Mains and Water Main Replacement



## Sewer Force Mains Under Bridge

- Two Existing Sewer Force Mains
  - -16" (2016)
  - 24" (1997) r