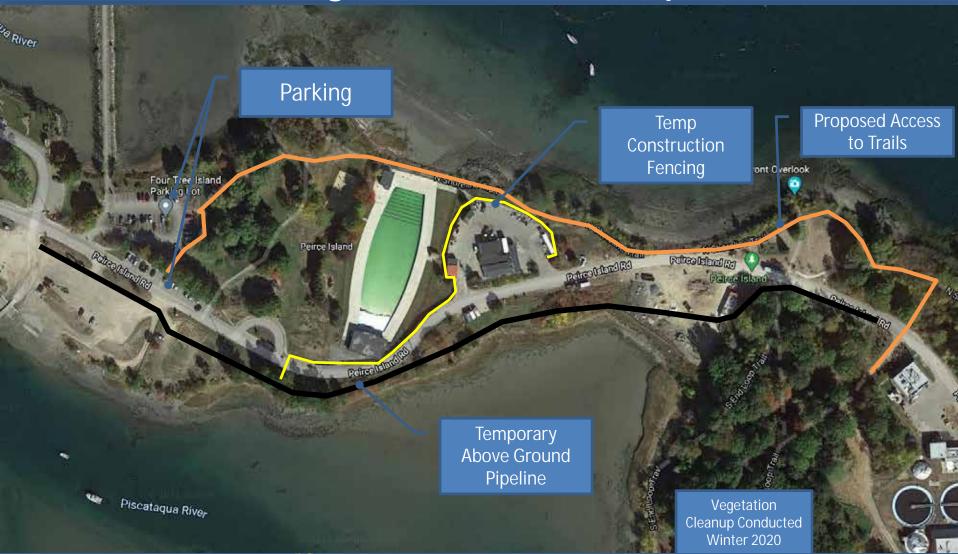

## Peirce Island Bridge

- Bridge Deck Replacement 2016
- Anticipated Replacement After Completion of WWTF Construction
  - Evaluated during construction
  - Better than anticipated
- Currently Evaluating Substructure To Extend Life Span (+10 years)
  - Improves opportunity to receive funding



### Public Art

- Currently Defined By Ordinance
  - \$150,000 for the Peirce Island WWTF
- Public Art Not Eligible For SRF Funding
- Construction Budget Not Adequate To Cover Art
- City Council Will Need To Appropriate Funds From Sewer Fund Net Position Or Exempt This Project



# Off Leash Dog Walking Area

- Updated Map Identifying All Locations
- Will Put In Place
  Temporary
  Access for Peirce
  Island Until
  Construction
  Complete





## Proposed Access to Trails and Vegetation Cleanup



# Dialogue and Questions