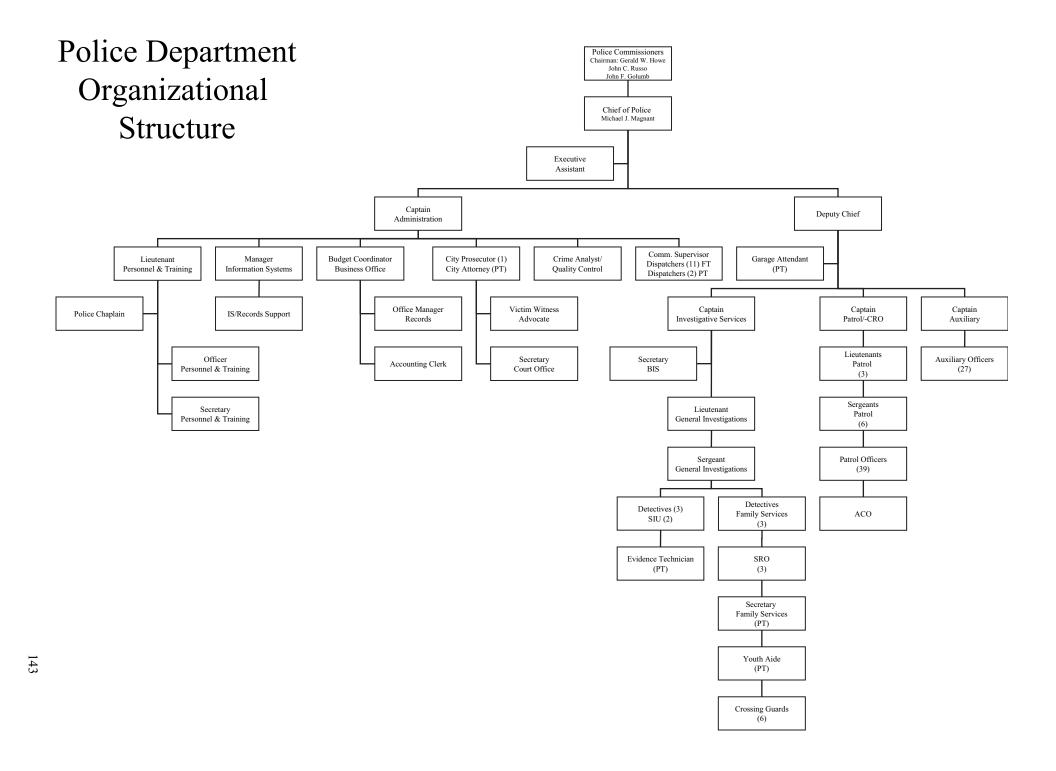

# **POSITION SUMMARY SCHEDULE:**

| Police Department                                                   |              |              |              |
|---------------------------------------------------------------------|--------------|--------------|--------------|
| Positions Full Time                                                 | FY07         | FY08         | FY09         |
|                                                                     |              |              |              |
| Chief                                                               | 1            | 1            | 1            |
| Deputy Chief                                                        | 1            | 1            | 1            |
| Captain                                                             | 5            | 4            | 3            |
| Lieutenants                                                         | 5            | 4            | 5            |
| Sergeants                                                           | 5            | 7            | 7            |
| Officers                                                            | 51           | 51           | 51           |
| Communication Supervisor                                            | 1            | 1            | 1            |
| AIS Manager                                                         | 1            | 1            | 1            |
| Executive Assistant                                                 | 1            | 1            | 1            |
| Budget Coordinator                                                  | 1            | 1            | 1            |
| Dispatchers                                                         | 10           | 10           | 11           |
| Office Manager                                                      | 1            | 1            | 1            |
| Crime Analyst                                                       | 1            | 1            | 1            |
| Animal Control Officer                                              | 1            | 1            | 1            |
| Sr. Secretary                                                       | 2            | 2            | 2            |
| Legal Secretary/Paralegal                                           | 0            | 0            | 1            |
| Secretary                                                           | 1            | 1            | 0            |
| ISSA/Records                                                        | 1            | 1            | 1            |
| Witness Advocate                                                    | 1            | 1            | 1            |
| Accounting Assistant                                                | 1            | 1            | 1            |
| Total Full Time                                                     | 91           | 91           | 92           |
| Position Part time                                                  |              |              |              |
|                                                                     | 0.00         | 0.00         |              |
| Youth Advocate                                                      | 0.38         | 0.38         | 0.38         |
| Auto Maintenance                                                    | 0.6          | 0.6          | 0.6          |
| Evidence Technician                                                 | 0.75         | 0.75         | 0.75         |
| Secretary                                                           | 0            | 0            | 0            |
| Data Entry Clerk                                                    | 0            | 0            | 0            |
| Auxiliary Police                                                    | 28 Positions | 28 Positions | 28 Positions |
| Crossing Guards                                                     | 5 Positions  | 6 Positions  | 6 Positions  |
| Dispatcher<br>Portion of various positions are funded by external f | on call      | on call      | on call      |