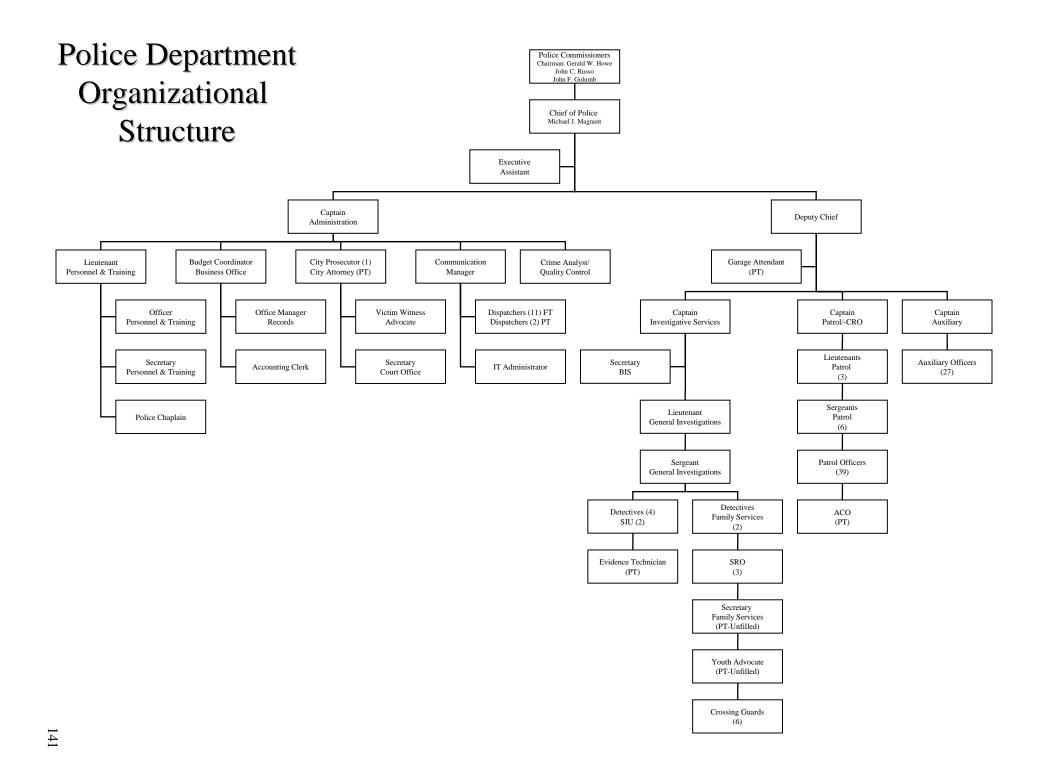

# **POSITION SUMMARY SCHEDULE:**

| Police Department         |              |              |              |
|---------------------------|--------------|--------------|--------------|
| Positions Full Time       | FY08         | FY09         | FY10         |
|                           |              |              |              |
| Chief                     | 1            | 1            | 1            |
| Deputy Chief              | 1            | 1            | 1            |
| Captain                   | 4            | 3            | 3            |
| Lieutenants               | 4            | 5            | 5            |
| Sergeants                 | 7            | 7            | 7            |
| Officers                  | 51           | 51           | 51           |
| Communications Manager    | 0            | 0            | 1            |
| Communication Supervisor  | 1            | 1            | 0            |
| AIS Manager               | 1            | 1            | 0            |
| IT Administrator          | 0            | 0            | 1            |
| Executive Assistant       | 1            | 1            | 1            |
| Budget Coordinator        | 1            | 1            | 1            |
| Dispatchers               | 10           | 11           | 11           |
| Office Manager            | 1            | 1            | 1            |
| Crime Analyst             | 1            | 1            | 1            |
| Animal Control Officer    | 1            | 1            | 0            |
| Sr. Secretary             | 2            | 2            | 2            |
| Legal Secretary/Paralegal | 0            | 1            | 1            |
| Secretary                 | 1            | 0            | 0            |
| ISSA/Records              | 1            | 1            | 0            |
| Witness Advocate          | 1            | 1            | 1            |
| Accounting Clerk          | 1            | 1            | 1            |
| Total Full Time           | 91           | 92           | 90           |
| Position Part time        |              |              |              |
|                           |              |              |              |
| Youth Advocate            | 0.38         | 0.38         | 0            |
| Animal Control Officer    | 0            | 0            | 0.5          |
| Auto Maintenance          | 0.6          | 0.6          | 0.6          |
| Evidence Technician       | 0.75         | 0.75         | 0.75         |
| Secretary                 | 0            | 0            | 0            |
| Data Entry Clerk          | 0            | 0            | 0            |
| Auxiliary Police          | 28 Positions | 28 Positions | 28 Positions |
| Crossing Guards           | 6 Positions  | 6 Positions  | 6 Positions  |
| Dispatcher                | on call      | on call      | on call      |