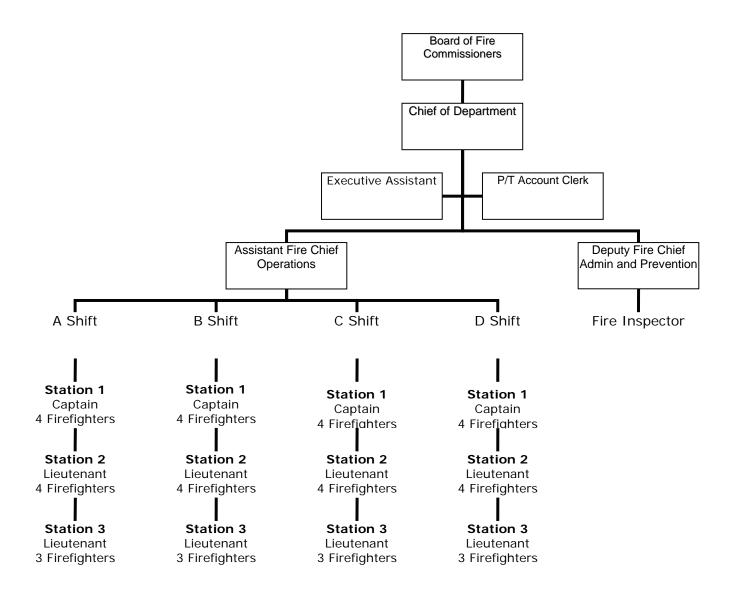

# POSITION SUMMARY SCHEDULE

|                                | FY 11 | FY 12 | FY 13 |
|--------------------------------|-------|-------|-------|
| Fire Chief                     | 1     | 1     | 1     |
| Assistant Fire Chief           | 1     | 1     | 1     |
| Deputy Fire Chief              | 1     | 0     | 1     |
| Fire Inspector                 | 1     | 1     | 1     |
| Executive Assistant            | 1     | 1     | 1     |
| Shift Captain                  | 4     | 4     | 4     |
| Shift Lieutenant               | 8     | 8     | 8     |
| Firefighter / Paramedic        | 15    | 15    | 16    |
| Firefighter / EMT-Intermediate | 19    | 21    | 21    |
| Firefighter / EMT              | 10    | 8     | 7     |
| Total Full Time Positions      | 61    | 60    | 61    |
| Part-time Positions            |       |       |       |
| P/T Account Clerk              | 1     | 1     | 1     |
| P/T Fire Alarm Supervisor      | 1     | 1     | 1     |
| P/T Mechanic                   | 1     | 1     | 1     |
| Total Part-time Positions      | 3     | 3     | 3     |