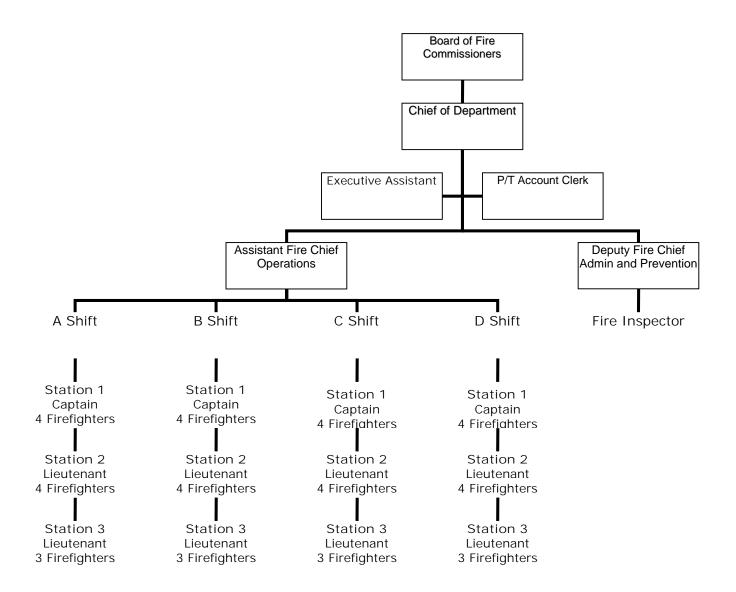

# POSITION SUMMARY SCHEDULE

|                                | FY 12 | FY 13 | FY 14 |
|--------------------------------|-------|-------|-------|
| Fire Chief                     | 1     | 1     | 1     |
| Assistant Fire Chief           | 1     | 1     | 1     |
| Deputy Fire Chief              | 0     | 1     | 1     |
| Fire Inspector                 | 1     | 1     | 1     |
| Exec. Assistant                | 1     | 1     | 1     |
| Shift Captain                  | 4     | 4     | 4     |
| Shift Lieutenant               | 8     | 8     | 8     |
| Firefighter / Paramedic        | 15    | 15    | 16    |
| Firefighter / EMT-Intermediate | 21    | 22    | 21    |
| Firefighter / EMT              | 8     | 7     | 7     |
| Total Full Time Positions      | 60    | 61    | 61    |
| Part-time Positions            |       |       |       |
| P/T Account Clerk              | 1     | 1     | 1     |
| P/T Fire Alarm Supervisor      | 1     | 1     | 1     |
| P/T Mechanic                   | 1     | 1     | 1     |
| Total Part-time Positions      | 3     | 3     | 3     |