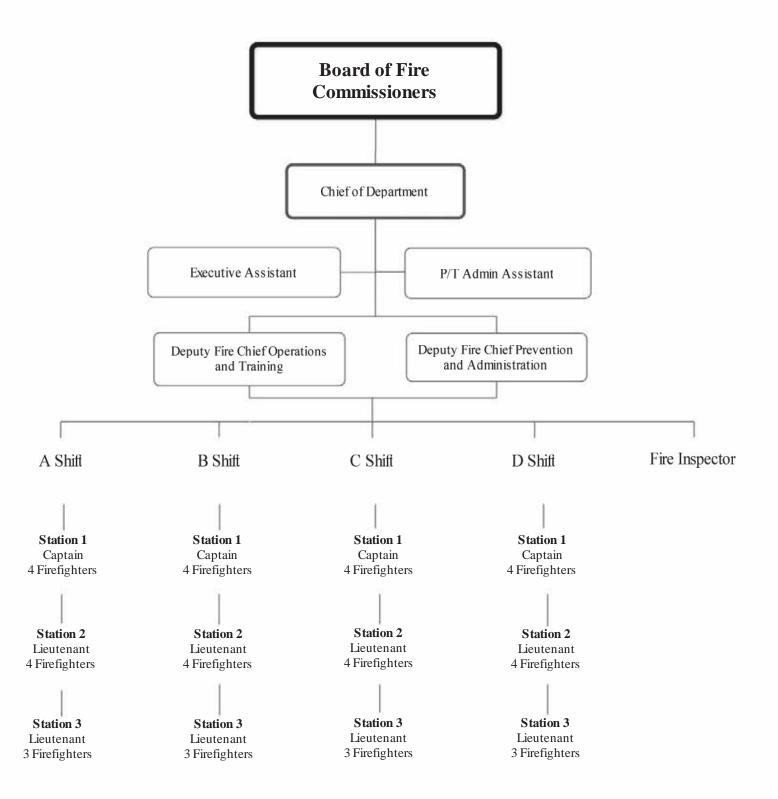

## POSITION SUMMARY SCHEDULE

|                                | FY 13 | FY 14 | FY 15 |
|--------------------------------|-------|-------|-------|
|                                |       |       |       |
| Fire Chief                     | 1     | 1     | 1     |
| Assistant Fire Chief           | 1     | 1     | 0     |
| Deputy Fire Chief              | 1     | 1     | 2     |
| Fire Inspector                 | 1     | 1     | 1     |
| Exec. Assistant                | 1     | 1     | 1     |
| Shift Captain                  | 4     | 4     | 4     |
| Shift Lieutenant               | 8     | 8     | 8     |
| Firefighter / Paramedic        | 15    | 16    | 16    |
| Firefighter / EMT-Intermediate | 22    | 21    | 21    |
| Firefighter / EMT              | 7     | 7     | 7     |
| Total Full Time Positions      | 61    | 61    | 61    |
|                                |       |       |       |
| Part-time Positions            |       |       |       |
| P/T Account Clerk              | 1     | 1     | 1     |
| P/T Fire Alarm Supervisor      | 1     | 1     | 1     |
| P/T Mechanic                   | _1    | 1     | 1     |
| Total Part-time Positions      | 3     | 3     | 3     |