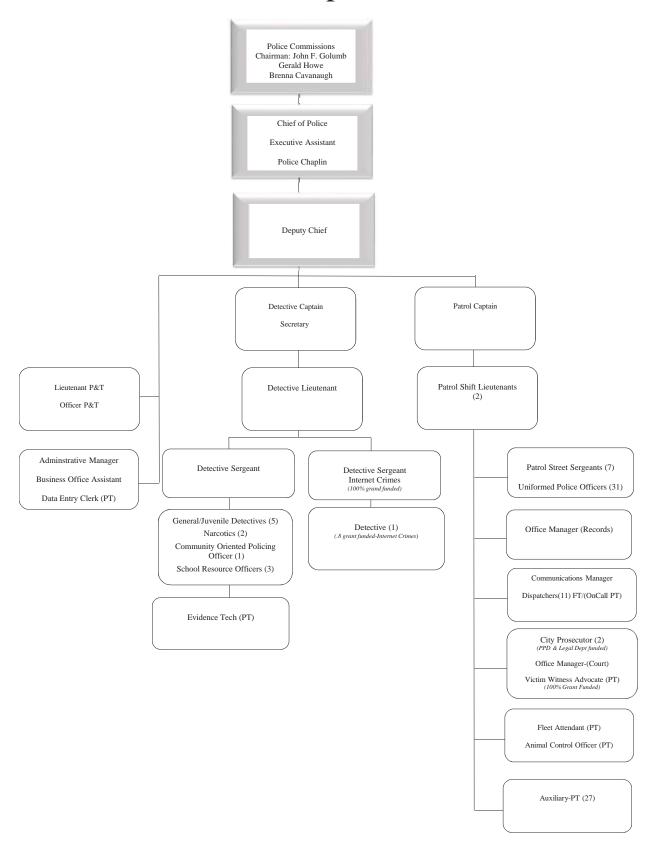

# Police Department

#### **GOALS AND OBJECTIVES:**

The department goals and objectives include a status code as follows:

P – Planning Stage, A – Action Stage, E – Evaluation Stage, T – Target Date for Completion